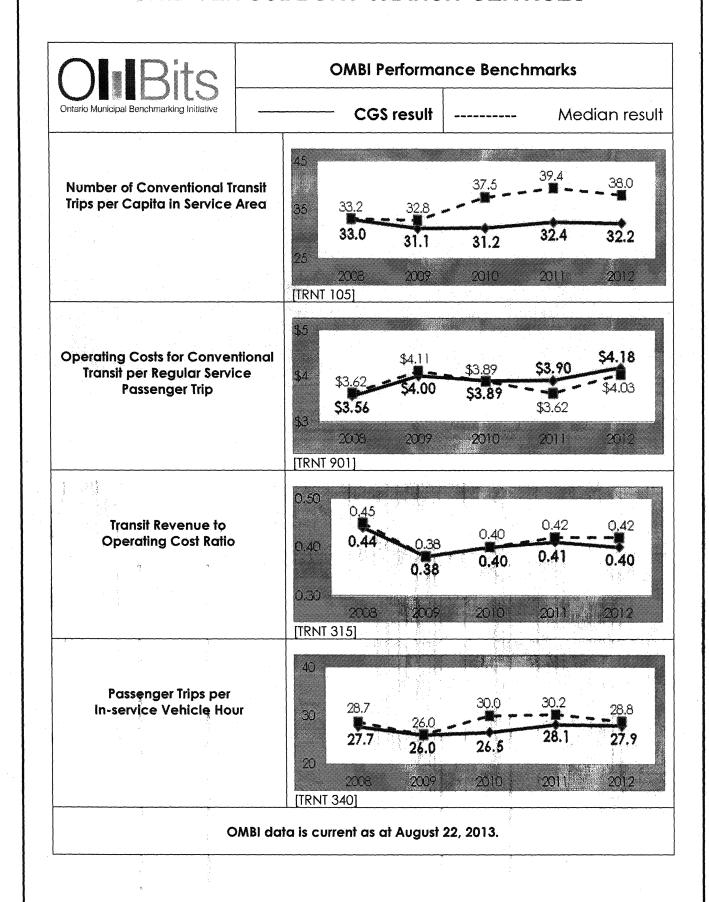

bound Azilda/Chelmsford trip on Saturdays
- Increase of transcab frequency to Wahnapitae and Skead
- Addition of Valley East route to close the gap between 9:30pm and 11:30pm

## **GREATER SUDBURY TRANSIT SERVICES**

## **Approved Budget Option:**

• Provide one-time funding of \$23,490 from reserve to extend the Azilda/Chelmsford Route to the Lionel E Lalonde Centre

#### **Transit Route Rationalization**

Transit services, in coordination with Finance, will be reviewing the cost recovery of all bus routes and processes to modifying service levels during 2014. The purpose of this initiative is to ensure an effective use of the transit system is being delivered to citizens and that routes are being deployed in areas where sufficient demand exists.

## **GREATER SUDBURY TRANSIT SERVICES**





**Handi Transit** 

## 2014 Operating Budget

#### **Operating Budget Summary**

#### Descriptio

In January of 2005, Handi-Transit was fully harmonized, signifying Handi-Transit's hours of service are the same as those of conventional transit.

The advisory panel for persons with physical disablitties has been invaluable in guiding the policies and decisions related to the transporation of the physically disabled in the past and will continue to play an important role in assisting staff and council with all decisions related to this very important service in the future.

|                                | 2013                |           | 2014           |                                       |                      |                    |                                        |
|-----