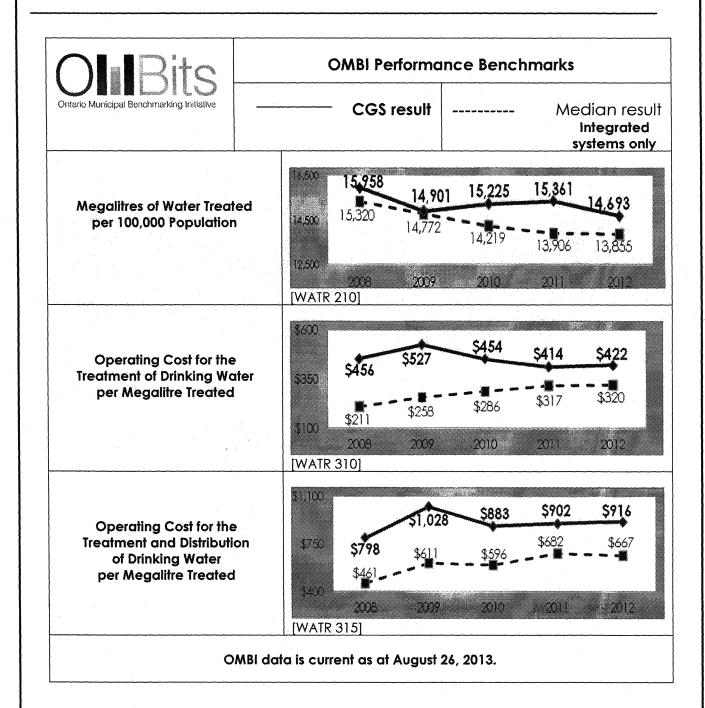

#### WATER/WASTE WATER SUMMARY

The City operates a total of 9 separate water systems and 13 wastewater treatment facilities (plants or lagoons), distributed across Greater Sudbury. The investment in water and wastewater services is significant, with the replacement value of its infrastructure estimated to be in excess of \$2.3 billion.