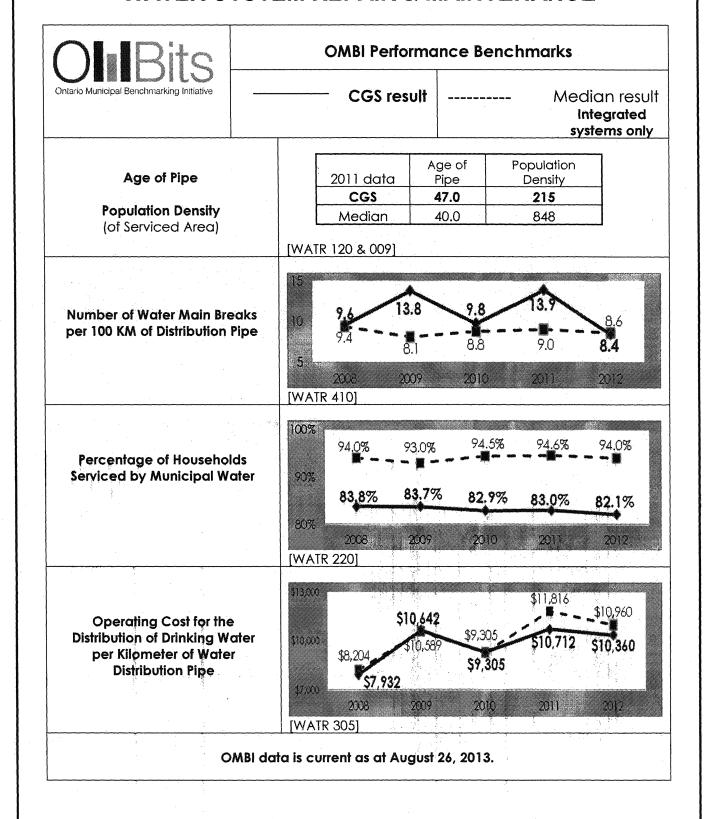

| Reflected are the system. | costs of main   | tenance and    | repair to the City's                      | s extensive v | vater distributio |
|---------------------------|-----------------|----------------|-------------------------------------------|---------------|-------------------|
| Variance Explan           | ations:         |                |                                           |               |                   |
| Purchased/Cont            | root Sorvices   |                |                                           |               |                   |
| The increase in th        | nis category is | to reflect his | torical actual expe<br>y an anticipated r |               |                   |
| restoration costs.        |                 |                |                                           |               |                   |
|                           |                 |                |                                           |               |                   |
|                           |                 |                |                                           |               |                   |
|                           |                 |                |                                           |               |                   |
|                           |                 |                |                                           |               |                   |
|                           |                 |                |                                           |               |                   |
|                           |                 |                |                                           |               |                   |
|                           |                 |                |                                           |               |                   |
|                           |                 |                |                                           |               |                   |
|                           |                 |                |                                           |               |                   |
|                           |                 |                |                                           |               |                   |
|                           |                 |                |                                           |               |                   |
|                           |                 |                |                                           |               |                   |
|                           |                 |                |                                           |               |                   |
|                           |                 |                |                                           |               |                   |
|                           |                 |                |                                           |               |                   |
|                           |                 |                |                                           |               |                   |
|                           |                 |                |                                           |               |                   |