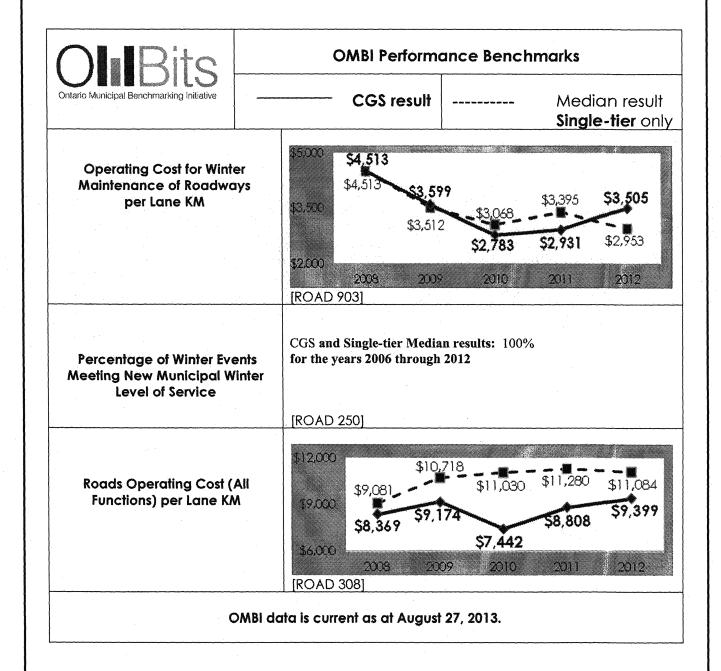

In accordance with OMBI methodology, these costs are allocated to roads, water waste water and solid waste.