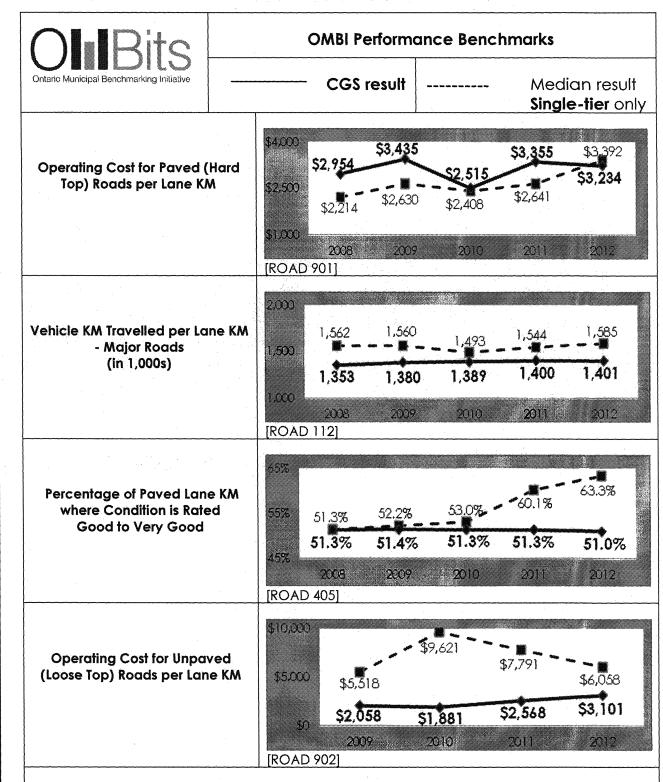

|                                   |
|                                              |                                                                                |                                   |
|                                              |                                                                                |                                   |
|                                              |                                                                                |                                   |
|                                              |                                                                                |                                   |

### **ROADS MAINTENANCE SUMMARY**



OMBI data is current as at August 27, 2013.



#### **Roads Contr To Capital**

|                       |                   | Operating Br            | udget Summary         |  |  |
|-----------------------|-------------------|-------------------------|-----------------------|--|--|
| escription            |                   |                         |                       |  |  |
| his represents the co | ntribution to cap | tal for roads and drain | age capital projects. |  |  |
|                       |                   |                         |                       |  |  |
|                       |                   |                         |                       |  |  |
|                       |                   |                         |                       |  |  |
|