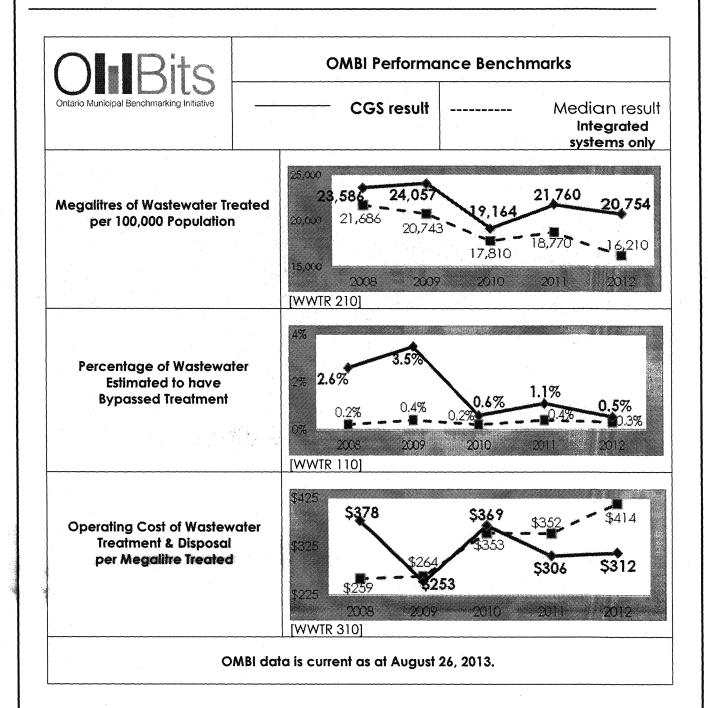

#### WATER/WASTE WATER SUMMARY

The City operates a total of 9 separate water systems and 13 wastewater treatment facilities (plants or lagoons), distributed across Greater Sudbury. The investment in water and wastewater services is significant, with the replacement value of its infrastructure estimated to be in excess of \$2.3 billion.