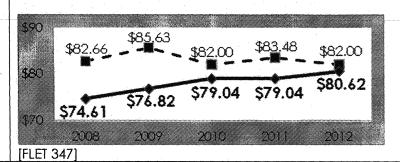

Human resource capacity, procurement and material pricing, contracted services as well as IBI recommendations will be reviewed and as a result the intention is to permanently reduce budgets and create savings where appropriate.

## **FLEET SERVICES**



#### **OMBI Performance Benchmarks**

**CGS** result

Median result Single-tiers only

#### Total Number of Municipal Vehicles

(serviced by Fleet Services)

|      | CGS | Range of totals, OMBI single tiers |
|------|-----|------------------------------------|
| 2009 | 575 | 324 to 3,848                       |
| 2010 | 579 | 298 to 4,293                       |
| 2011 | 552 | 279 to 4,248                       |
| 2012 | 553 | 276 to 4,249                       |

[FLET 240A]

#### **Door Rate**

(rated charged internally for services)



OMBI data is current as at August 27, 2013.



## 2014 Operating Budget

### **Operating Budget Summary**

Description

The 1160 Lorne St. property will be developed into a centralized Fleet and Transit maintenance facility as well as providing indoor storage for the CGS fleet of buses. It is anticipated that the many synergies that will be realized will result in enhanced efficiency in the overall repairs and maintenance of CGS vehicles and equipment.

| 2013                |                                                               |                                                                                                                | 2014