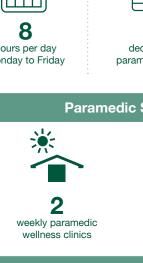

weeks

time from referral to initial home visit

visits per day

Paramedic Older Adult Residential Clinic

receive 1 weekly clinic

residentials buildings

clinics throughout the city per week

60-100 participants access clinics per week