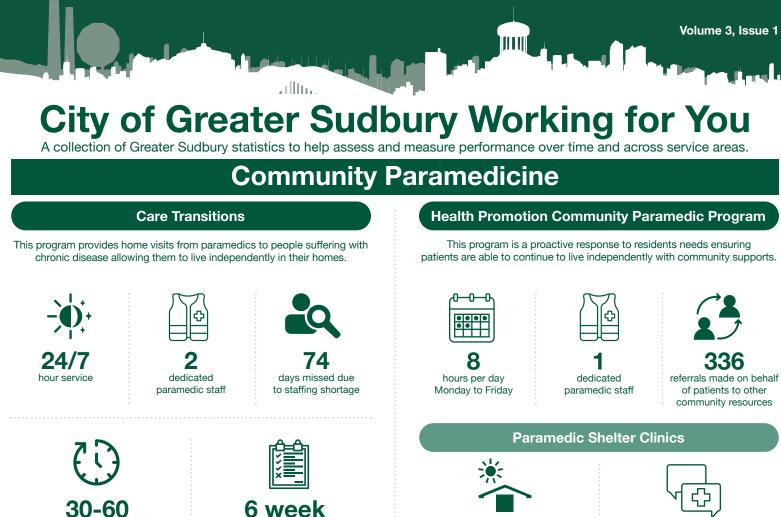

1,171 home visits

278 patients visited

minutes

average visit time

same-day visits (urgent requests)

age 60

Results

patient follow ups