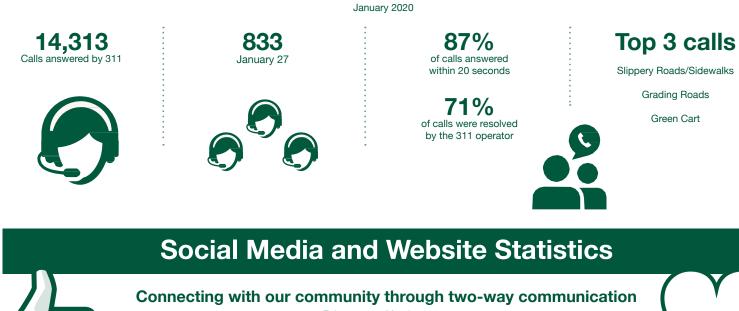

## **311 Citizen Service**

## Janvier 2020

▲ 350,260 Number of pages that were viewed

3-1-1 Service