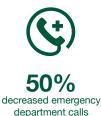

31% reduction in 911 calls to intervention building during research year

Hands Only CPR/AED Education

635 citizens received freebystander hands-only CRP and AED eduction by Paramedics