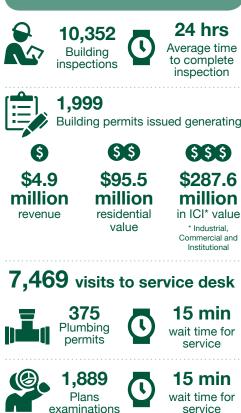

llin **City of Greater Sudbury Working for You**

A collection of Greater Sudbury statistics to help assess and measure performance over time and across service areas.

## **Business and Growth**

## **Community Planning 2018**

| cial Plan<br>endments | E |  |
|-----------------------|---|--|
| Applications          |   |  |

210 Provincial benchmark for days to complete 137 Avg CGS days to complete 100 % On or under time

#### Site Plans

Offic Ame

7



| 15          | Applications                              |
|-------------|-------------------------------------------|
| 30          | Provincial benchmark for days to complete |
| 25          | Avg CGS days to complete                  |
| <b>80</b> % | On or under time                          |

## **Buildings and Services - 2018**



| Subdivisions and Condos |                                                              |  |  |
|-------------------------|--------------------------------------------------------------|--|--|
| 2<br>180                | Applications<br>Provincial benchmark for days<br>to complete |  |  |
| 147<br>100 %            | Avg CGS days to complete<br>On or under time                 |  |  |
|                         |                                                              |  |  |

#### **Minor Changes to** Zoning By-law

| 107 | Applications                              |
|-----|-------------------------------------------|
| 30  | Provincial benchmark for days to complete |
| 31  | Avg CGS days to complete                  |

80.4 % On or under time



| 1,101 | Applications