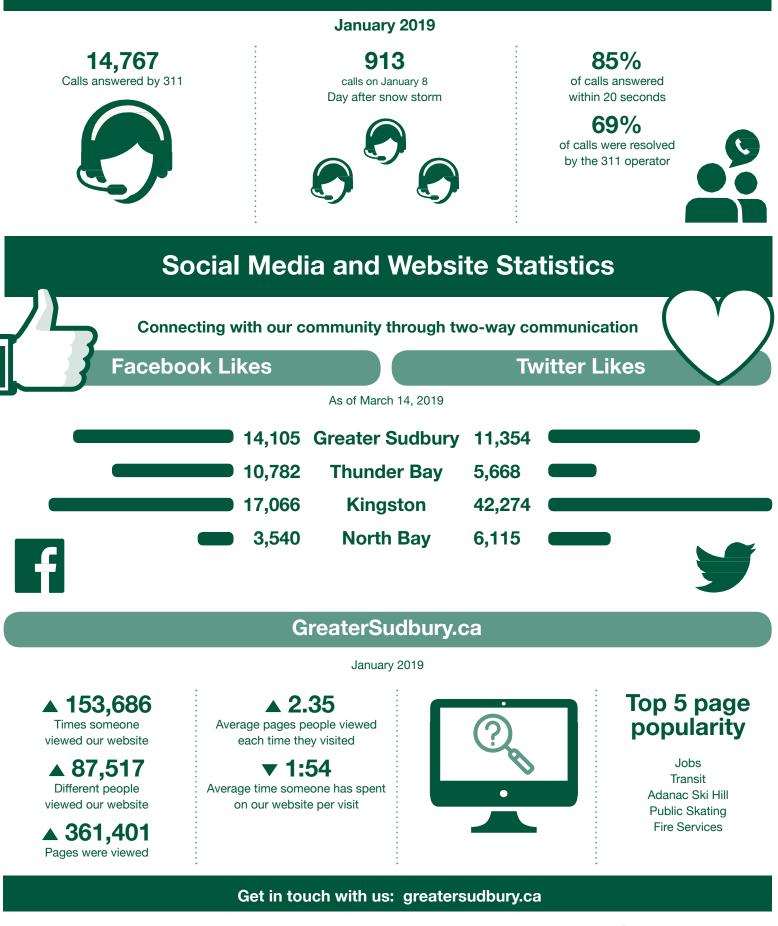

tio<br>Industria |
|-----|-------------------------------------|
| 246 | Application                         |

#### ommercial, onal, al Buildings

| 246  | Applications                              |
|------|-------------------------------------------|
| 15   | Provincial benchmark for<br>days to issue |
| 12   | CGS average days to issue                 |
| 78 % | On or under benchmark                     |



#### Complete Buildings, **Post-disaster** buildings, hospitals, utility buildings, power and water

| 28    | Applications                           |
|-------|----------------------------------------|
| 30    | Provincial benchmark for days to issue |
| 11.8  | CGS average days to issue              |
| 100 % | On or under benchmark                  |

# **311 Citizen Service**



3-1-1 Service



@greatersudbury