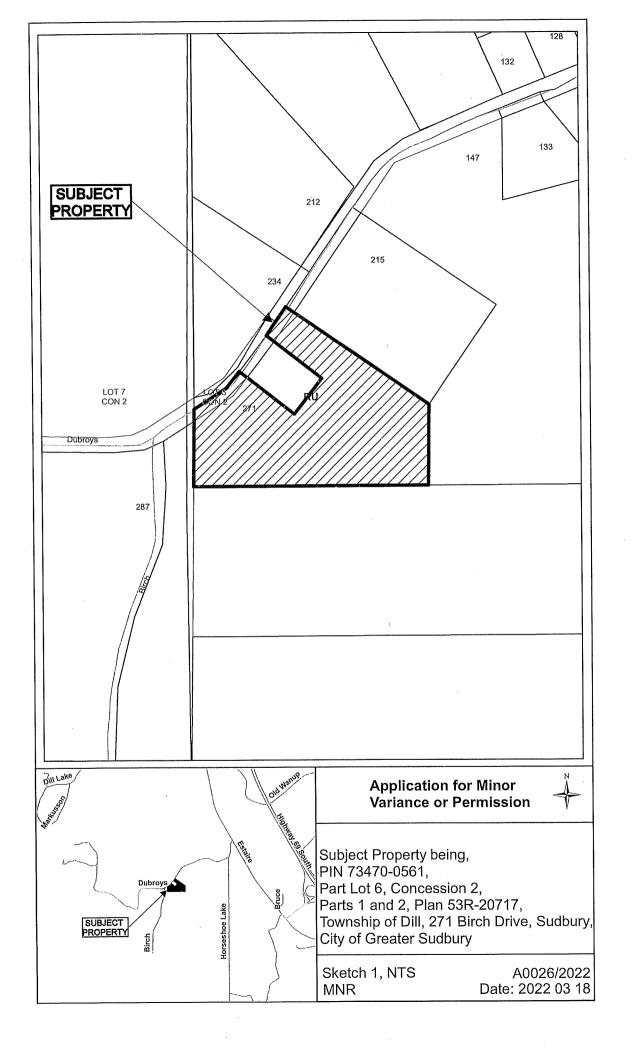

### A0026/2022

### THE DAVIS CONSTRUCTION MANAGEMENT GROUP LTD.

Ward: 9

PIN 73470 0561, Survey Plan 53R-20717 Part(s) 1 & 2, Lot Pt 6, Concession 2, Township of Dill, 271 Birch Drive, Sudbury, [2010-100Z, RU (Rural)]

For relief from Part 9, Section 9.3, Table 9.3 of By-law 2010-100Z, being the Zoning By-law for the City of Greater Sudbury, as amended, to approve the lands to be retained, subject of Consent Application B0013/2022, providing a minimum lot area of 1.90ha, where 2.0ha is required and a minimum lot frontage of 65.14m, where 90.0m is required.