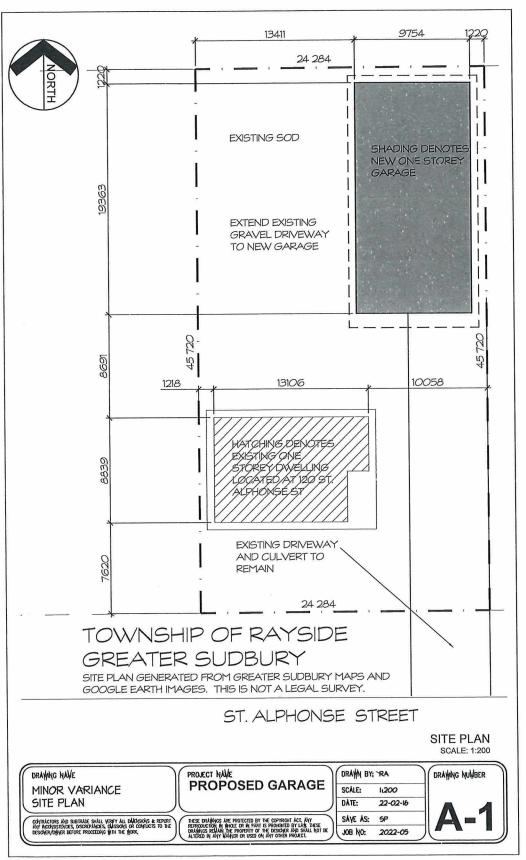

### **GARY HARVEY**

Ward: 4

PIN 73346 0278, Parcel 13098 SEC SWS, Lot(s) 122, Subdivision M-271, Lot Pt 4, Concession 1, Township of Rayside, 120 St Alphonse Street, Azilda, [2010-100Z, R1-5 (Low Density Residential One)]

For relief from Part 4, Section 4.2, subsection 4.2.4 of By-law 2010-100Z, being the Zoning By-law for the City of Greater Sudbury, as amended, to facilitate the construction of a detached garage providing a maximum height of 5.625m, where the maximum height of any accessory building or structure on a residential lot shall be 5.0m.