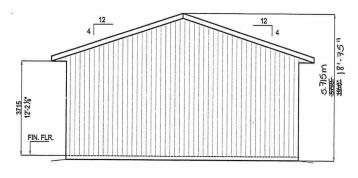

For relief from Part 4, Section 4.2, subsections 4.2.3 and 4.2.4 of By-law 2010-100Z, being the Zoning By-law for the City of Greater Sudbury, as amended, to facilitate the construction of a detached garage providing, firstly, an accessory lot coverage of 15.3%, where the total lot coverage of all accessory buildings and structures on a residential lot shall not exceed 10%, and secondly, a maximum height of 5.715m, where the maximum height of any accessory building or structure on a residential lot shall be 5.0m.