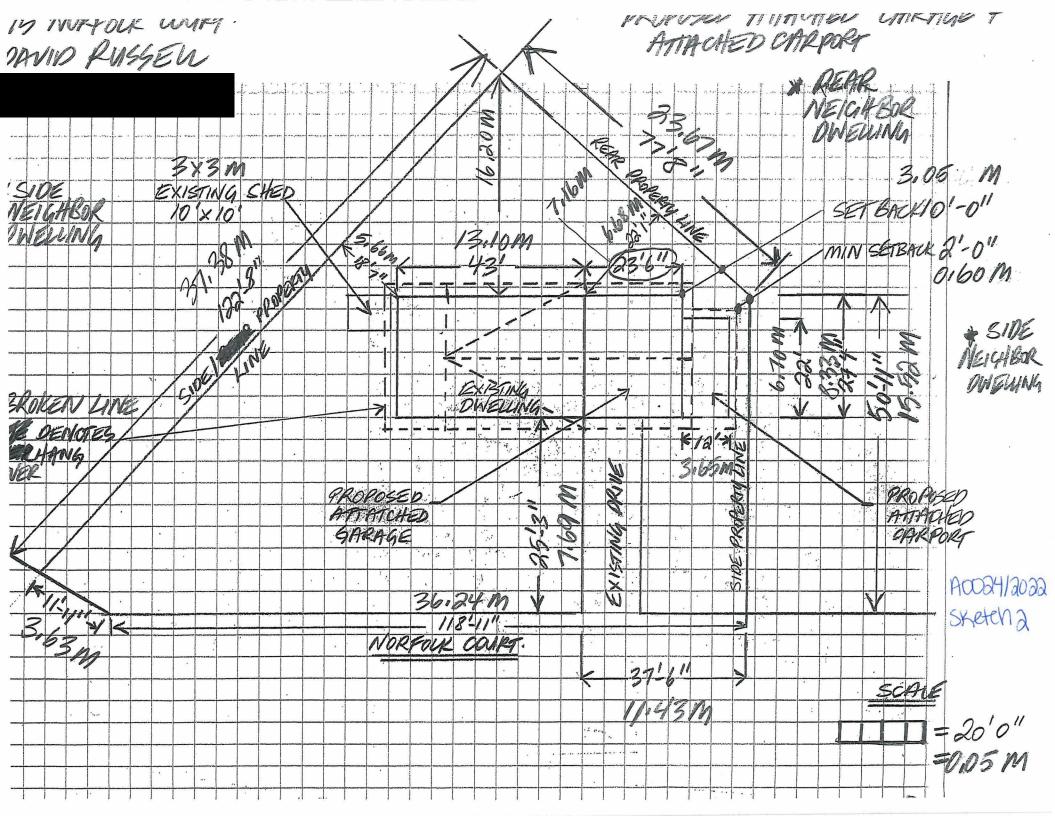

### A0024/2022

### JENNIFER MCELHERAN

Ward: 8

PIN 73571 0421, Parcel 26452, Lot(s) 278, Subdivision M-511, Lot Pt 12, Concession 5, Township of Neelon, 75 Norfolk Court, Sudbury, [2010-100Z, R1-5 (Low Density Residential One)]

For relief from Part 4, Section 4.2, Table 4.1 and Part 6, Section 6.3, Table 6.2 of By-law 2010-100Z, being the Zoning By-law for the City of Greater Sudbury, as amended, to facilitate the construction of an attached garage, firstly, to permit eaves to encroach 5.05m into the required rear yard, where eaves may encroach 1.2m into the required rear yard but not closer than 0.6m to the lot line, and secondly, a minimum rear yard setback of 3.05m, where 7.5m is required.