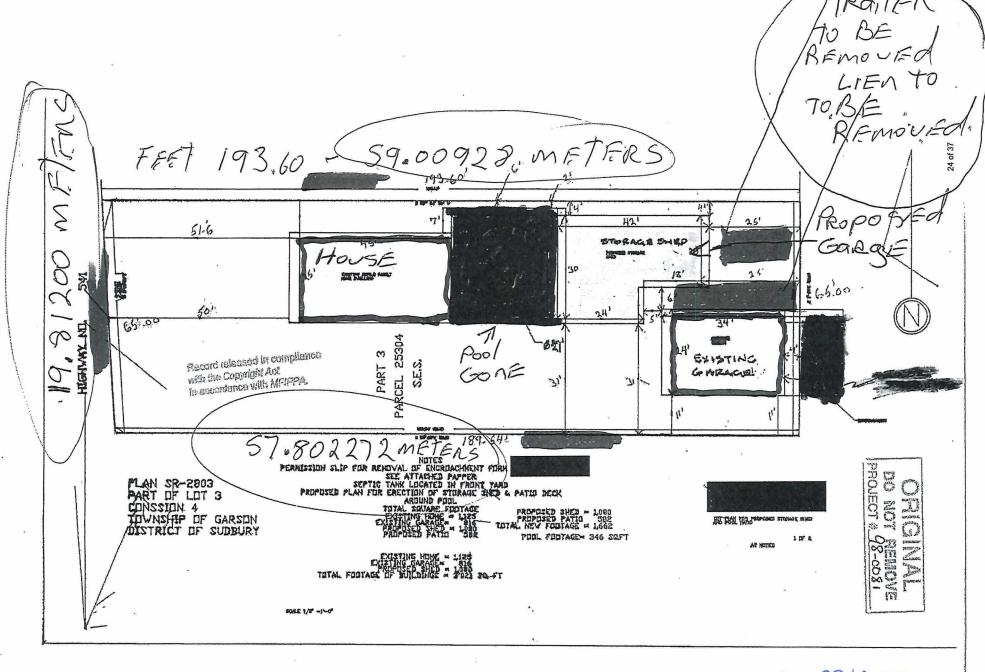

### A0024/2022

### JENNIFER MCELHERAN

Ward: 8

PIN 73571 0421, Parcel 26452, Lot(s) 278, Subdivision M-511, Lot Pt 12, Concession 5, Township of Neelon, 75 Norfolk Court, Sudbury, [2010-100Z, R1-5 (Low Density Residential One)]

For relief from Part 4, Section 4.2, Table 4.1 and Part 6, Section 6.3, Table 6.2 of By-law 2010-100Z, being the Zoning By-law for the City of Greater Sudbury, as amended, to facilitate the construction of an attached garage, firstly, to permit eaves to encroach 5.05m into the required rear yard, where eaves may encroach 1.2m into the required rear yard but not closer than 0.6m to the lot line, and secondly, a minimum rear yard setback of 3.05m, where 7.5m is required.