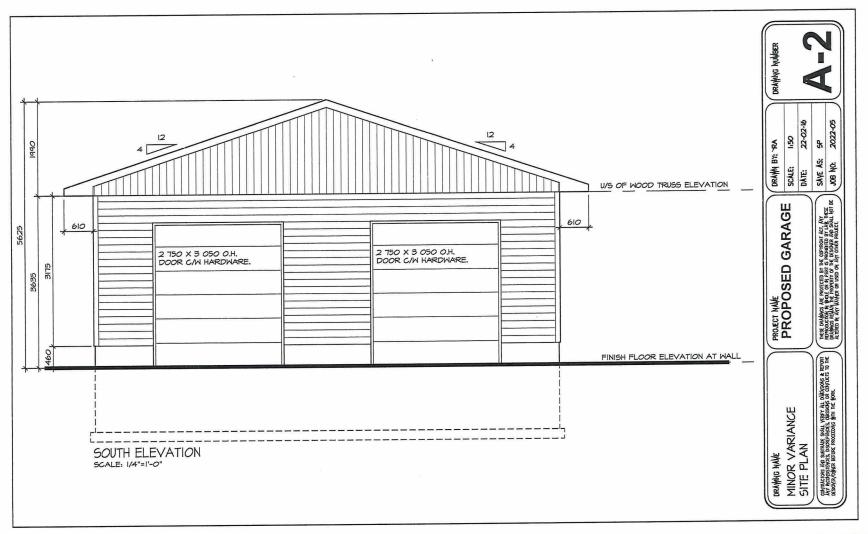

### **GARY HARVEY**

Ward: 4

PIN 73346 0278, Parcel 13098 SEC SWS, Lot(s) 122, Subdivision M-271, Lot Pt 4, Concession 1, Township of Rayside, 120 St Alphonse Street, Azilda, [2010-100Z, R1-5 (Low Density Residential One)]

For relief from Part 4, Section 4.2, subsection 4.2.4 of By-law 2010-100Z, being the Zoning By-law for the City of Greater Sudbury, as amended, to facilitate the construction of a detached garage providing a maximum height of 5.625m, where the maximum height of any accessory building or structure on a residential lot shall be 5.0m.