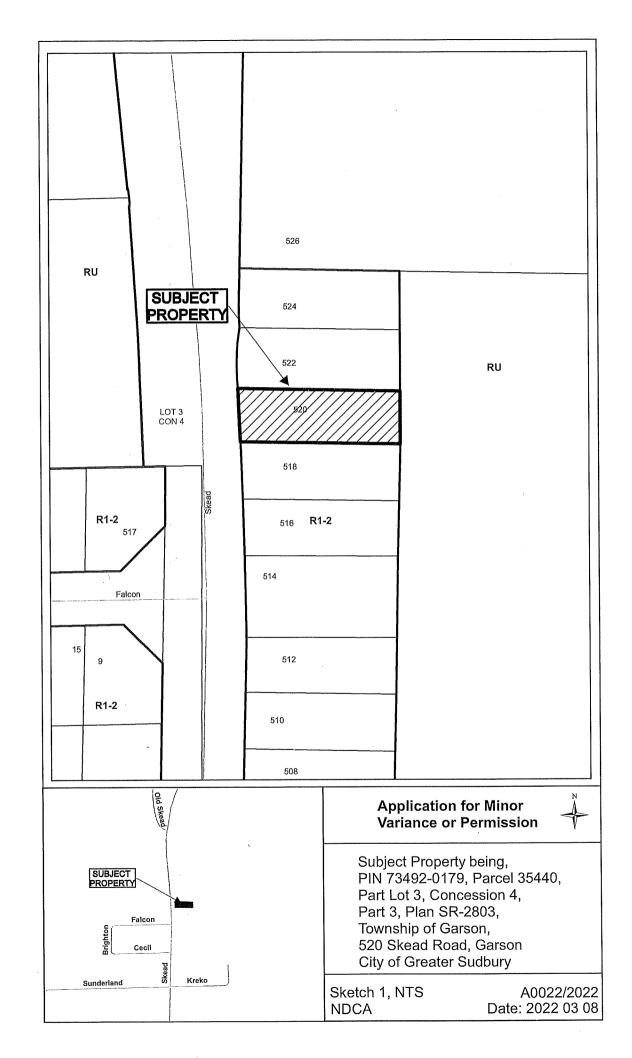

### PIERRE PIETTE

Ward: 7

PIN 73492 0179, Parcel 35440, Survey Plan SR-2803 Part(s) 3, Lot Pt 3, Concession 4, Township of Garson, 520 Skead Road, Garson, [2010-100Z, R1-2 (Low Density Residential One)]

For relief from Part 4, Section 4.2, subsections 4.2.3 and 4.2.4 of By-law 2010-100Z, being the Zoning By-law for the City of Greater Sudbury, as amended, to facilitate the construction of a detached garage providing, firstly, an accessory lot coverage of 15.3%, where the total lot coverage of all accessory buildings and structures on a residential lot shall not exceed 10%, and secondly, a maximum height of 5.715m, where the maximum height of any accessory building or structure on a residential lot shall be 5.0m.