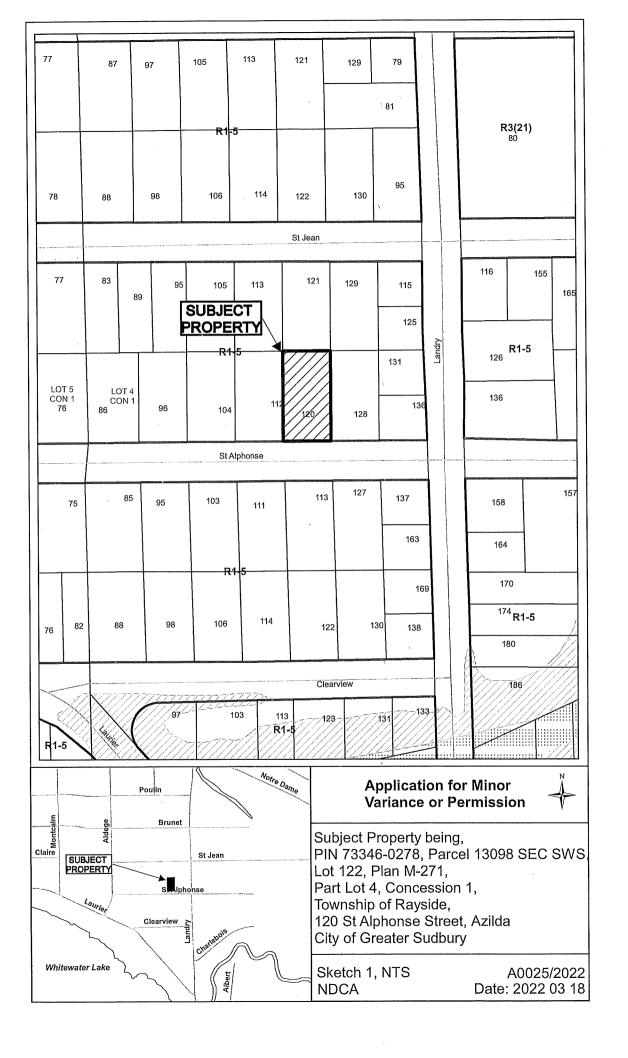

### A0025/2022

### **GARY HARVEY**

Ward: 4

PIN 73346 0278, Parcel 13098 SEC SWS, Lot(s) 122, Subdivision M-271, Lot Pt 4, Concession 1, Township of Rayside, 120 St Alphonse Street, Azilda, [2010-100Z, R1-5 (Low Density Residential One)]

For relief from Part 4, Section 4.2, subsection 4.2.4 of By-law 2010-100Z, being the Zoning By-law for the City of Greater Sudbury, as amended, to facilitate the construction of a detached garage providing a maximum height of 5.625m, where the maximum height of any accessory building or structure on a residential lot shall be 5.0m.