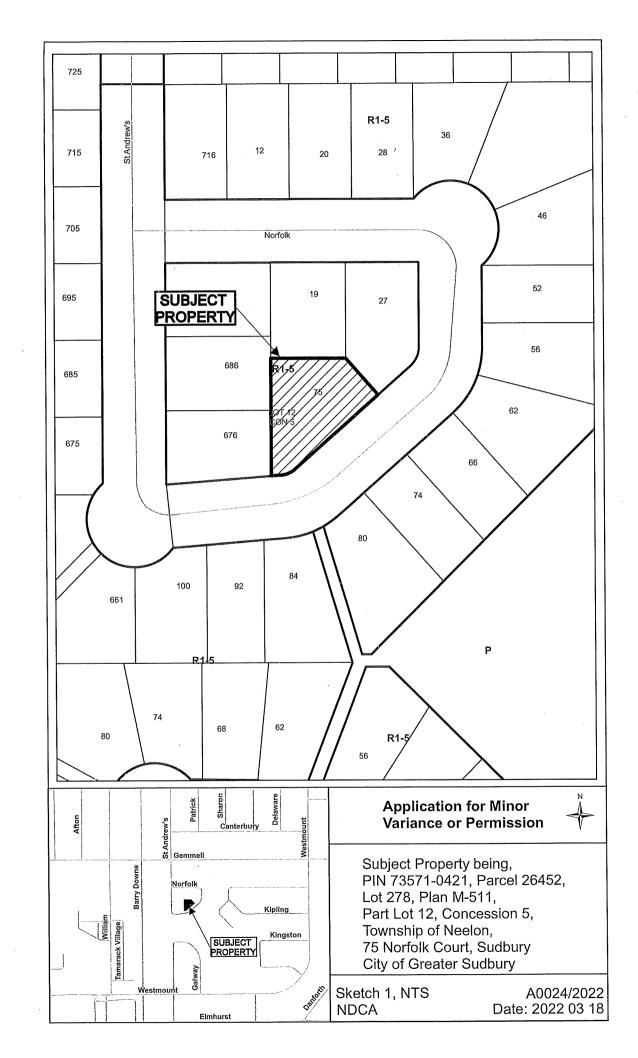

### A0024/2022

### JENNIFER MCELHERAN

Ward: 8

PIN 73571 0421, Parcel 26452, Lot(s) 278, Subdivision M-511, Lot Pt 12, Concession 5, Township of Neelon, 75 Norfolk Court, Sudbury, [2010-100Z, R1-5 (Low Density Residential One)]

For relief from Part 4, Section 4.2, Table 4.1 and Part 6, Section 6.3, Table 6.2 of By-law 2010-100Z, being the Zoning By-law for the City of Greater Sudbury, as amended, to facilitate the construction of an attached garage, firstly, to permit eaves to encroach 5.05m into the required rear yard, where eaves may encroach 1.2m into the required rear yard but not closer than 0.6m to the lot line, and secondly, a minimum rear yard setback of 3.05m, where 7.5m is required.