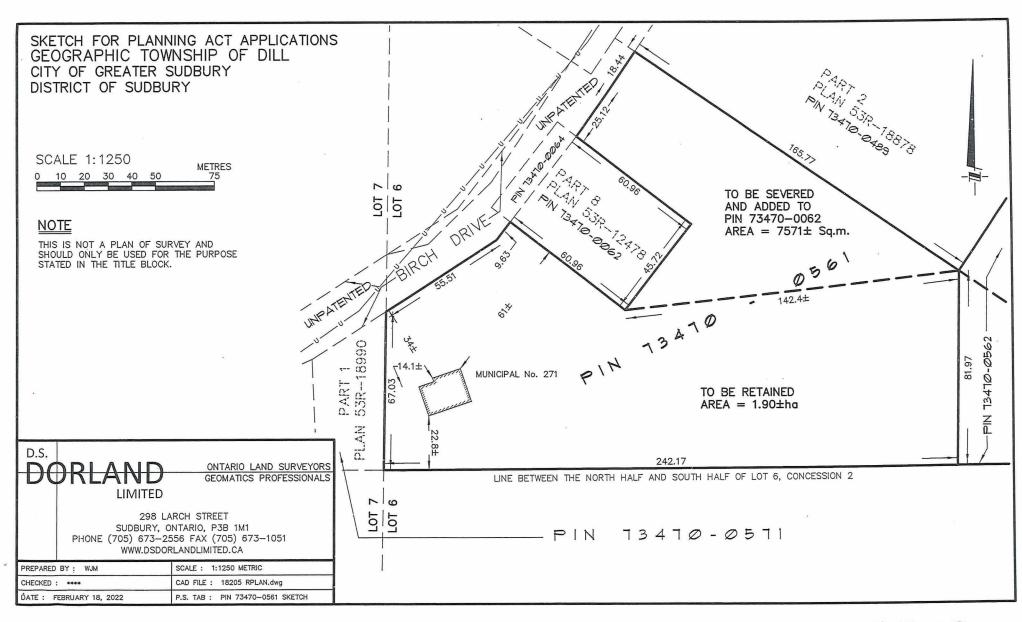

### A0026/2022

### THE DAVIS CONSTRUCTION MANAGEMENT GROUP LTD.

Ward: 9

PIN 73470 0561, Survey Plan 53R-20717 Part(s) 1 & 2, Lot Pt 6, Concession 2, Township of Dill, 271 Birch Drive, Sudbury, [2010-100Z, RU (Rural)]

For relief from Part 9, Section 9.3, Table 9.3 of By-law 2010-100Z, being the Zoning By-law for the City of Greater Sudbury, as amended, to approve the lands to be retained, subject of Consent Application B0013/2022, providing a minimum lot area of 1.90ha, where 2.0ha is required and a minimum lot frontage of 65.14m, where 90.0m is required.

PREVIOUSLY SUBJECT TO CONSENT APPLICATIONS B0154/2008 (JUL 31/08) AND B0036/2016 (MAY 16/16)

A REMINDER... THE NEXT SCHEDULED MEETING IS FRIDAY, APRIL 22, 2022

Description of Proposal:

DETact

Ganagi

d) Provide reason why the proposal cannot comply with the provisions of the Zoning By-law: