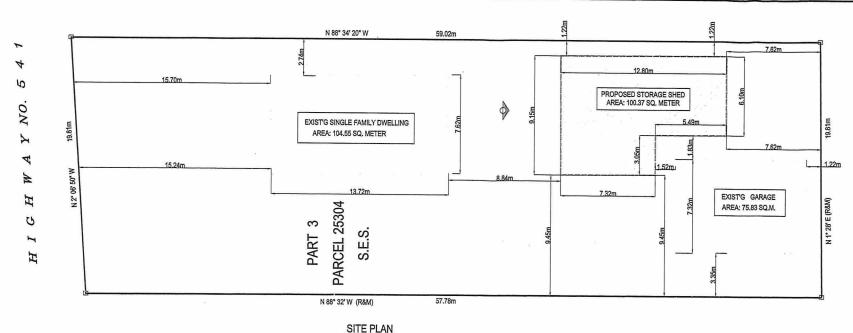

For relief from Part 4, Section 4.2, subsections 4.2.3 and 4.2.4 of By-law 2010-100Z, being the Zoning By-law for the City of Greater Sudbury, as amended, to facilitate the construction of a detached garage providing, firstly, an accessory lot coverage of 15.3%, where the total lot coverage of all accessory buildings and structures on a residential lot shall not exceed 10%, and secondly, a maximum height of 5.715m, where the maximum height of any accessory building or structure on a residential lot shall be 5.0m.