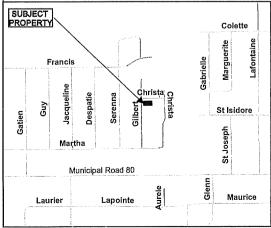

A0052/2021

PIERRE RICHER

Ward: 6

PIN 73503 0230, Parcel 51485, Survey Plan 53R-13833 Part(s) 2, Lot 1, Concession 3, Township of Hanmer, 4676 Gilbert Street, Hanmer, [2010-100Z, R1-5 (Low Density Residential One)]