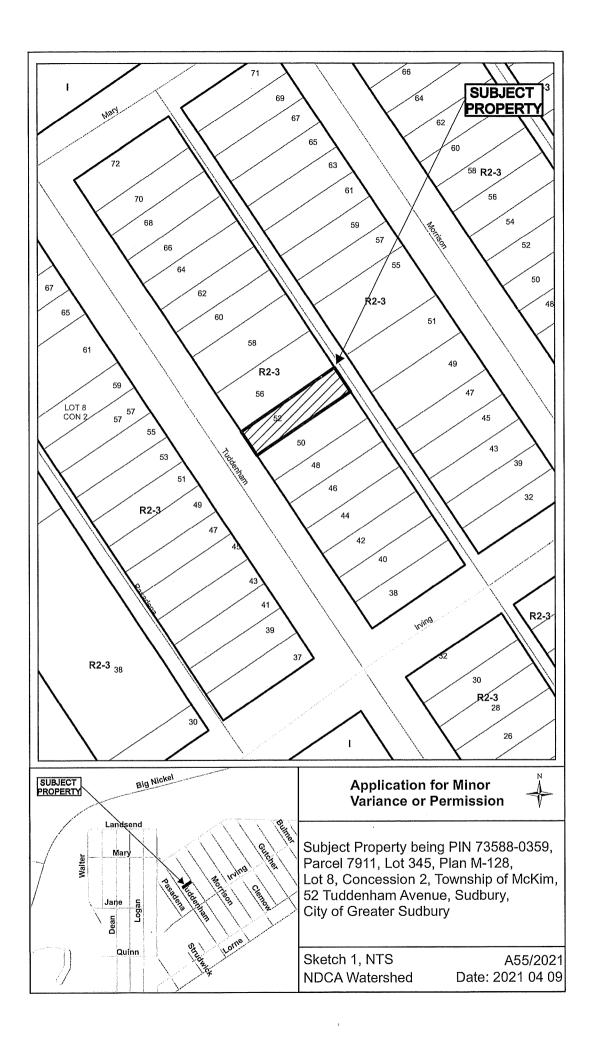

A0055/2021

MICHAEL LAURIN

Ward: 1

PIN 73588 0359, Parcel 9711, Lot(s) 345, Subdivision M-128, Lot 8, Concession 2, Township of McKim, 52 Tuddenham Avenue, Sudbury, [2010-100Z, R2-3 (Low Density Residential Two)]

For relief from Part 5, Section 5.5.1, Table 5.5 and Part 6, Section 6.3, Table 6.4 of By-law 2010-100Z being the Zoning By-law for the City of Greater Sudbury, as amended, in order to facilitate the conversion of an existing duplex dwelling to a multiple dwelling containing three residential dwelling units by, firstly, providing for a minimum lot area of 130 m2 (1,399.31 ft2) per residential dwelling unit whereas 140 m2 (1,506.95 ft2) is required, secondly, providing for a minimum lot frontage of 10.1 m (33.14 ft) whereas 18 m (59.05 ft) is required, thirdly, to recognize an existing minimum front yard setback of 4.9 m (16.08 ft) whereas 6 m (19.69 ft) is required, fourthly, to recognize an existing northerly minimum interior side yard setback of 1 m (3.28 ft) whereas 1.2 m (3.94 ft) is required, and finally, to provide for a minimum of four parking spaces whereas five parking spaces are required for a multiple dwelling containing three residential dwelling units.