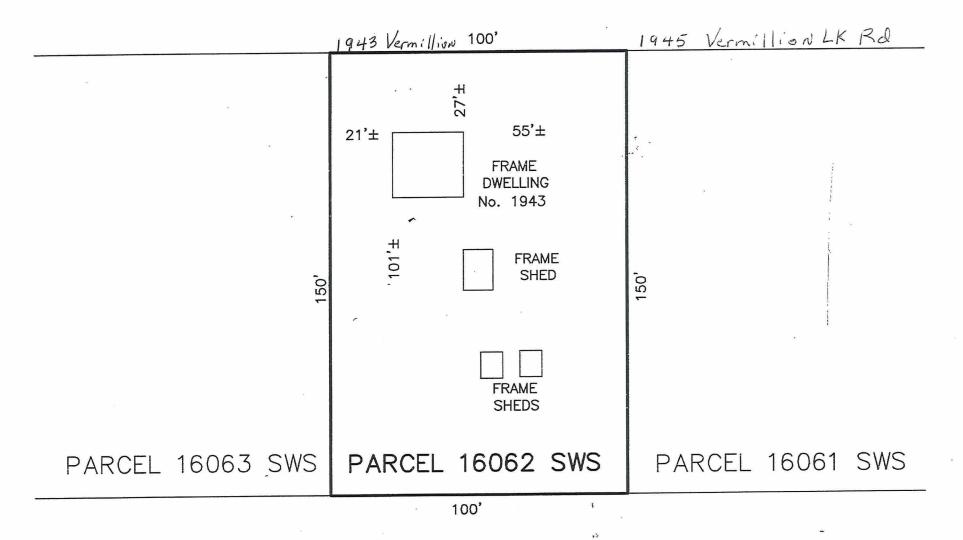

#### **PUBLIC HEARINGS**

A0140/2020 JULIETTE GRAVEL

PAULINE BEAUDRY GILLES GRAVELLE

Ward: 3 PIN 73367 0076, Parcel 16062, Lot Pt 4, Concession 6, Township of Fairbank, 1943 Vermilion

Lake Road, Chelmsford, [2010-100Z, R1-1 (Low Density Residential One)]

For relief from Part 6, Table 6.2 of By-law 2010-100Z, being the Zoning By-law for the City of Greater Sudbury, as amended, to allow for the recognition of a lot through the process of validation (File B44/2020), providing a lot frontage of 30.4 m where 45 m is required, and a lot

area of 1393 meters squared, where 4000 square meters is required.

A0044/2021 MAIA O'SHAUGHNESSY

JOHN O'SHAUGHNESSY

Ward: 2 PIN 73401 0069, Parcel 21450, Surveys Plan 53R-13943 Part(s) 1 & Plan SR-1967 Part(s) 1,