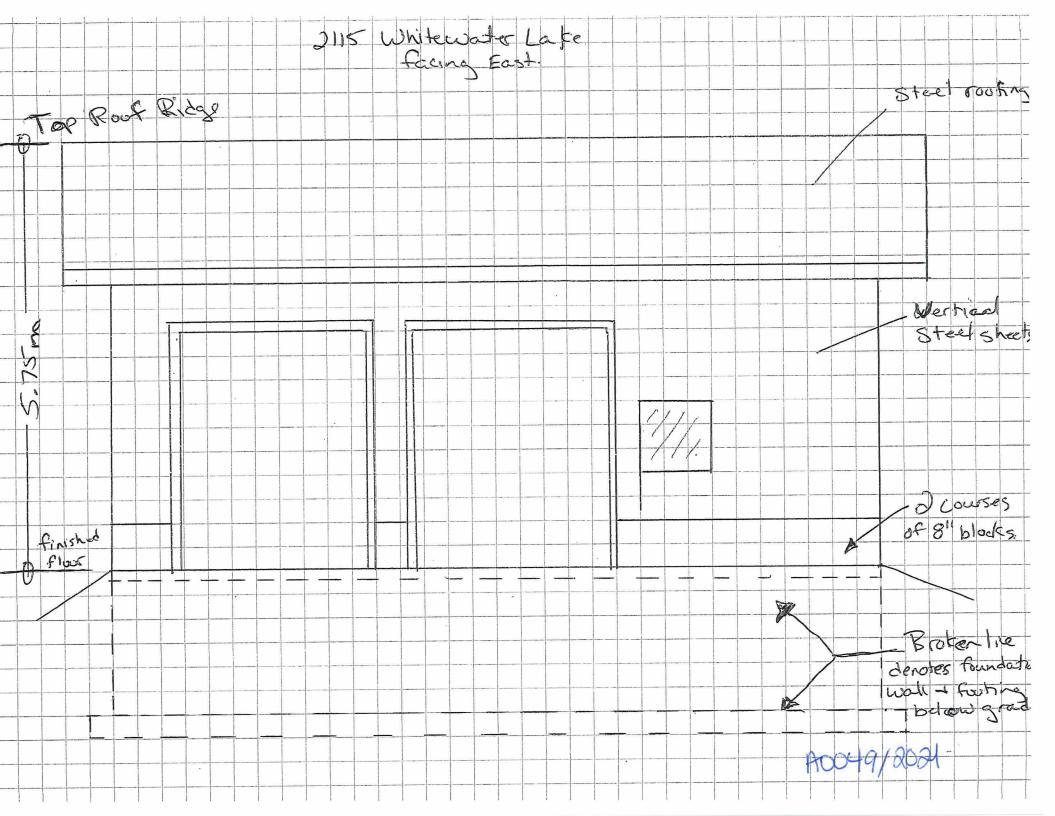

A0050/2021

**HOI CHEU** 

Ward: 10

PIN 73584 0169, Lot(s) PT 35, Subdivision 2S E, Lot 5, Concession 3, Township of McKim, 302 Larch Street, Sudbury, [2010-100Z, C4(1)(Office Commercial)]

For relief from Part 5, Table 5.5 of By-law 2010-100Z, being the Zoning By-law for the City of Greater Sudbury, as amended, in order convert a duplex into a triplex providing a minimum of two (2) parking spaces, where 5 parking spaces are required.