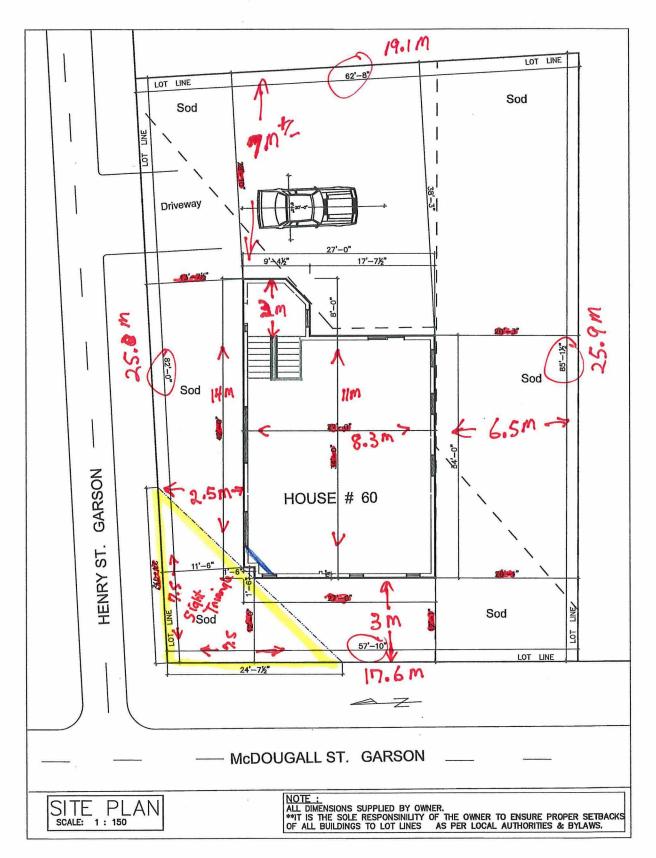

For relief from Part 6, Table 6.2 of By-law 2010-100Z, being the Zoning By-law for the City of Greater Sudbury, as amended, in order to construct a single detached dwelling with a front yard setback of 3 m, where 6 m is required and to permit a corner side yard of 2.5 m, where 4.5 m is

required.

A0049/2021 CARI RICHER

RENEE RICHER

Ward: 4 PIN 73347 1676, Lot(s) 4, Subdivision 53M-1410, Lot 8, Concession 6, Township of Snider, 2115

WHITEWATER LAKE, Walden, [2010-100Z, SLS(10) (Seasonal Limited Service)]