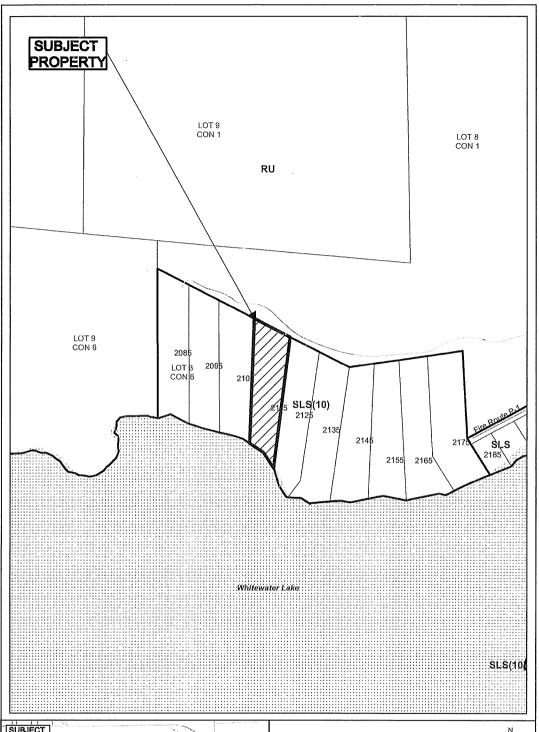

required.

A0049/2021 CARI RICHER

RENEE RICHER

Ward: 4 PIN 73347 1676, Lot(s) 4, Subdivision 53M-1410, Lot 8, Concession 6, Township of Snider, 2115

WHITEWATER LAKE, Walden, [2010-100Z, SLS(10) (Seasonal Limited Service)]

For relief from Part 4, Section 4.2.4 of By-law 2010-100Z, being the Zoning By-law for the City of Greater Sudbury, as amended, to construct a detached garage with a height of 5.75 m, where a

height of 5 m is required.