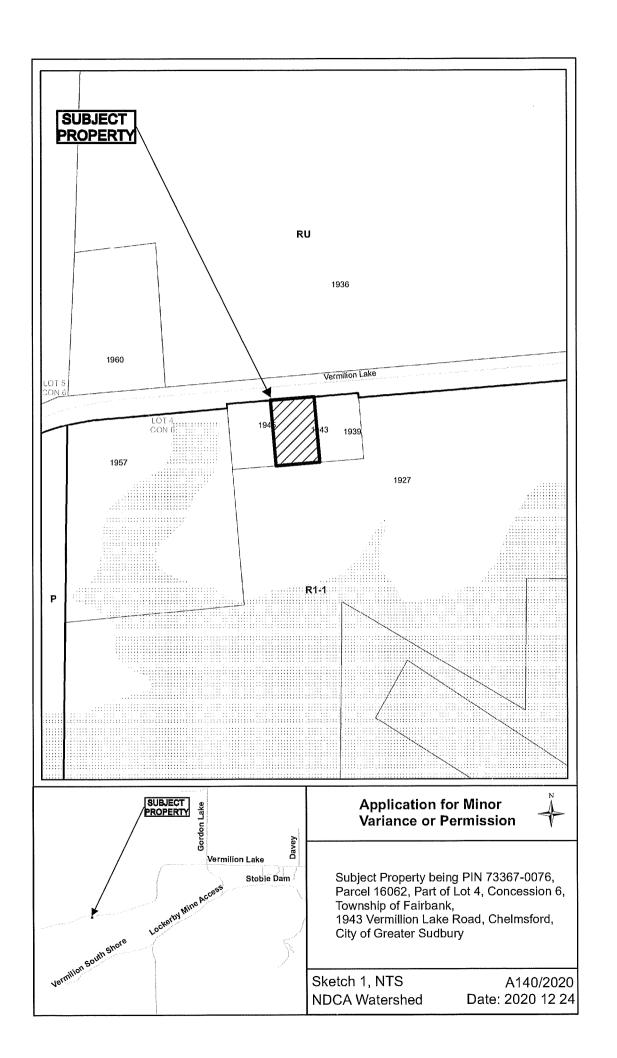

#### **PUBLIC HEARINGS**

A0140/2020 JULIETTE GRAVEL

PAULINE BEAUDRY GILLES GRAVELLE

Ward: 3 PIN 73367 0076, Parcel 16062, Lot Pt 4, Concession 6, Township of Fairbank, 1943 Vermilion

Lake Road, Chelmsford, [2010-100Z, R1-1 (Low Density Residential One)]

For relief from Part 6, Table 6.2 of By-law 2010-100Z, being the Zoning By-law for the City of Greater Sudbury, as amended, to allow for the recognition of a lot through the process of validation (File B44/2020), providing a lot frontage of 30.4 m where 45 m is required, and a lot

area of 1393 meters squared, where 4000 square meters is required.

A0044/2021 MAIA O'SHAUGHNESSY

JOHN O'SHAUGHNESSY

Ward: 2 PIN 73401 0069, Parcel 21450, Surveys Plan 53R-13943 Part(s) 1 & Plan SR-1967 Part(s) 1,