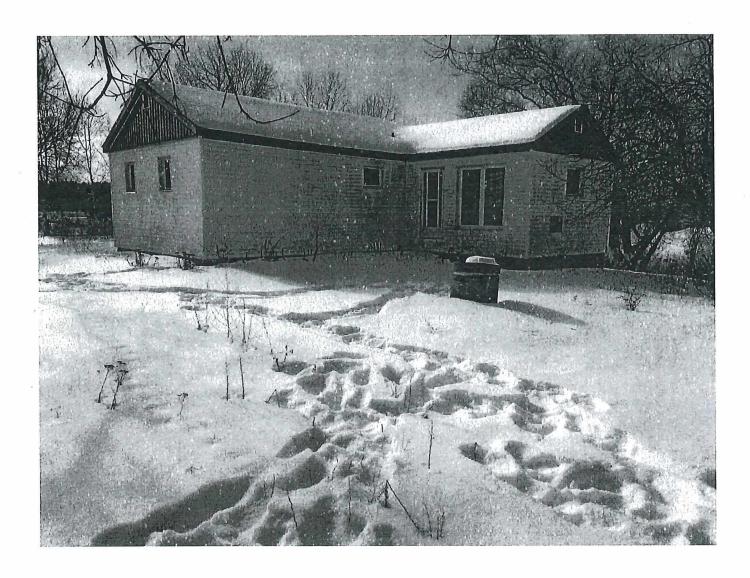

A0055/2021

MICHAEL LAURIN

Ward: 1

PIN 73588 0359, Parcel 9711, Lot(s) 345, Subdivision M-128, Lot 8, Concession 2, Township of McKim, 52 Tuddenham Avenue, Sudbury, [2010-100Z, R2-3 (Low Density Residential Two)]

For relief from Part 5, Section 5.5.1, Table 5.5 and Part 6, Section 6.3, Table 6.4 of By-law 2010-100Z being the Zoning By-law for the City of Greater Sudbury, as amended, in order to facilitate the conversion of an existing duplex dwelling to a multiple dwelling containing three residential dwelling units by, firstly, providing for a minimum lot area of 130 m2 (1,399.31 ft2) per residential dwelling unit whereas 140 m2 (1,506.95 ft2) is required, secondly, providing for a minimum lot frontage of 10.1 m (33.14 ft) whereas 18 m (59.05 ft) is required, thirdly, to recognize an existing minimum front yard setback of 4.9 m (16.08 ft) whereas 6 m (19.69 ft) is required, fourthly, to recognize an existing northerly minimum interior side yard setback of 1 m (3.28 ft) whereas 1.2 m (3.94 ft) is required, and finally, to provide for a minimum of four parking spaces whereas five parking spaces are required for a multiple dwelling containing three residential dwelling units.