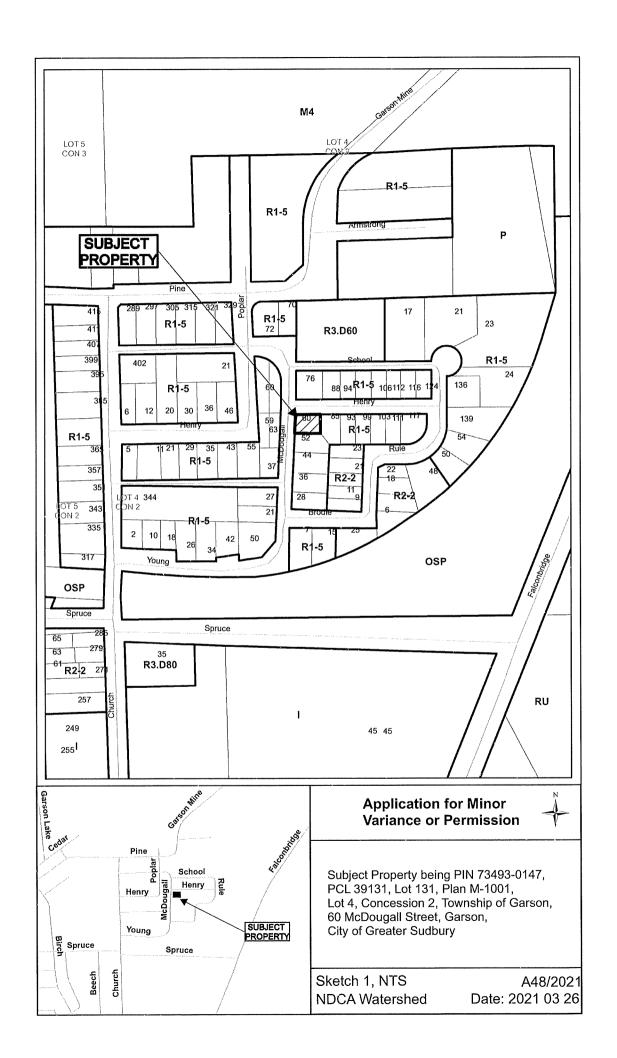

(39.37 ft) is required.

PREVIOUSLY SUBJECT TO MINOR VARIANCE A0103/2015 (Oct-14/15)

A0048/2021 2169289 ONTARIO INC

Ward: 7 PIN 73493 0147, Parcel 39131, Lot(s) 131, Subdivision M-1001, Lot 4, Concession 2, Township of Garson, 60 McDougall Street, Garson, [2010-100Z, R1-5 (Low Density Residential One)]

For relief from Part 6, Table 6.2 of By-law 2010-100Z, being the Zoning By-law for the City of Greater Sudbury, as amended, in order to construct a single detached dwelling with a front yard setback of 3 m, where 6 m is required and to permit a corner side yard of 2.5 m, where 4.5 m is

required.

A0049/2021 CARI RICHER

RENEE RICHER

Ward: 4 PIN 73347 1676, Lot(s) 4, Subdivision 53M-1410, Lot 8, Concession 6, Township of Snider, 2115

WHITEWATER LAKE, Walden, [2010-100Z, SLS(10) (Seasonal Limited Service)]