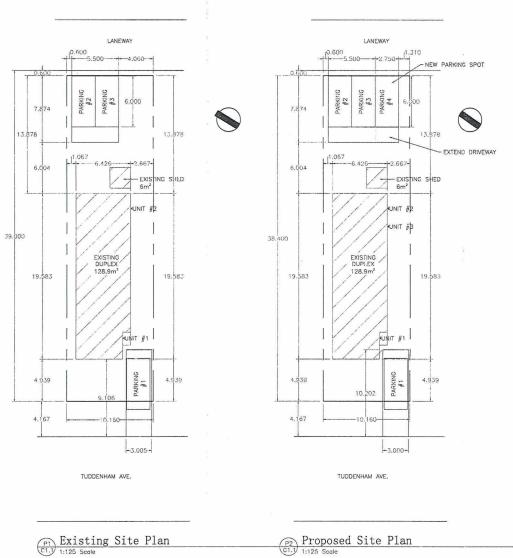

A0055/2021

MICHAEL LAURIN

Ward: 1

PIN 73588 0359, Parcel 9711, Lot(s) 345, Subdivision M-128, Lot 8, Concession 2, Township of McKim, 52 Tuddenham Avenue, Sudbury, [2010-100Z, R2-3 (Low Density Residential Two)]

For relief from Part 5, Section 5.5.1, Table 5.5 and Part 6, Section 6.3, Table 6.4 of By-law 2010-100Z being the Zoning By-law for the City of Greater Sudbury, as amended, in order to facilitate the conversion of an existing duplex dwelling to a multiple dwelling containing three residential dwelling units by, firstly, providing for a minimum lot area of 130 m2 (1,399.31 ft2) per residential dwelling unit whereas 140 m2 (1,506.95 ft2) is required, secondly, providing for a minimum lot frontage of 10.1 m (33.14 ft) whereas 18 m (59.05 ft) is required, thirdly, to recognize an existing minimum front yard setback of 4.9 m (16.08 ft) whereas 6 m (19.69 ft) is required, fourthly, to recognize an existing northerly minimum interior side yard setback of 1 m (3.28 ft) whereas 1.2 m (3.94 ft) is required, and finally, to provide for a minimum of four parking spaces whereas five parking spaces are required for a multiple dwelling containing three residential dwelling units.