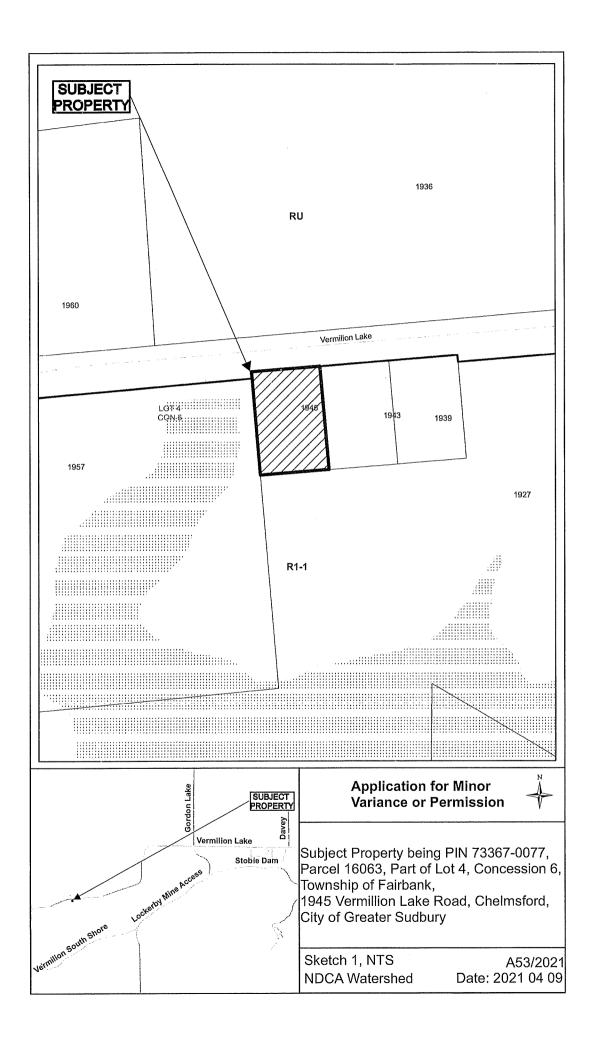

A0053/2021

JULIE GRAVELLE
NORMAND GRAVELLE

Ward: 3

PIN 73367 0077, Parcel 16063, Lot 4, Concession 6, Township of Fairbank, 1945 Vermilion Lake Road, Chelmsford, [2010-100Z, R1-1 (Low Density Residential One)]

For relief from Part 6, Section 6.3, Table 6.2 of By-law 2010-100Z being the Zoning By-law for the City of Greater Sudbury, as amended, in order to facilitate the approval of a related validation of title request by recognizing a residential lot having a minimum lot area of 1,393 m2 (14,994.13 ft2) whereas 4,000 m2 (43,055.64 ft2) is required and also having a minimum lot frontage of 30 m (98.43 ft) whereas 45 m (147.64 ft) is required.