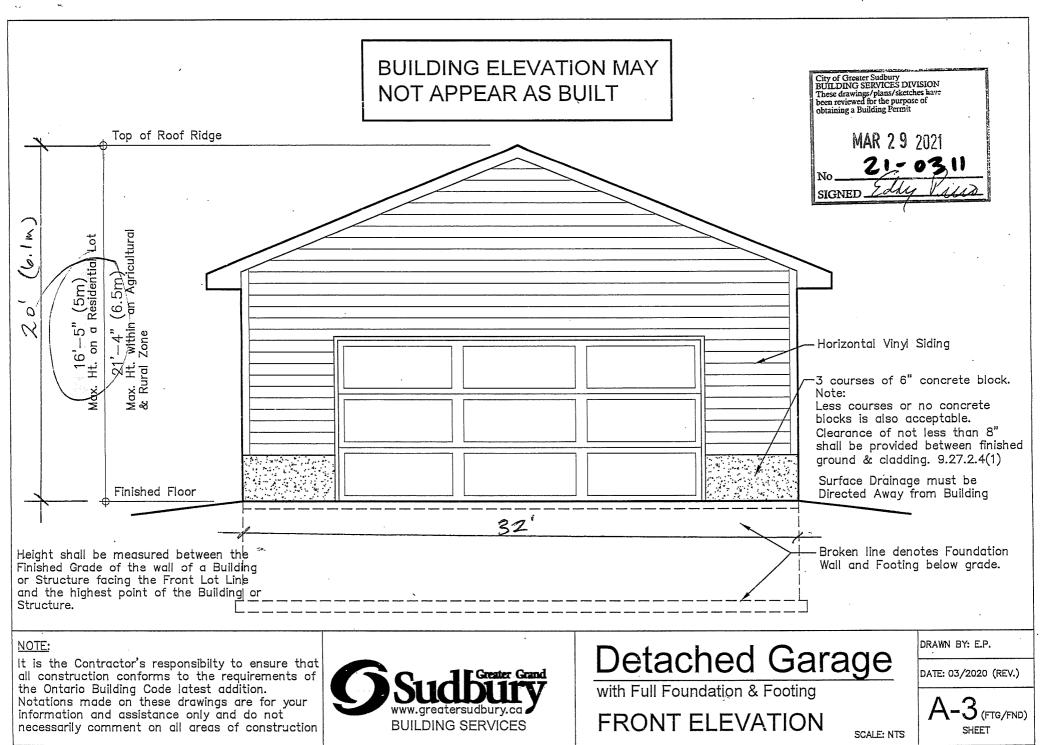

For relief from Part 4, Sections 4.2.3 and 4.2.4 of By-law 2010-100Z, being the Zoning By-law for the City of Greater Sudbury, as amended, to construct a detached garage with a height of 6.1 m, where a height of 5 m is required, and to allow for an accessory lot coverage of 13.3%, where 10% is required.