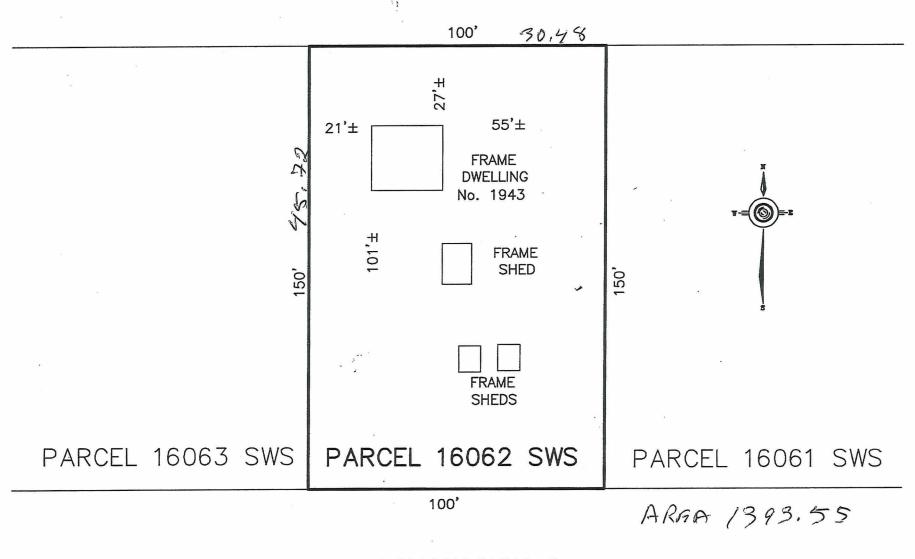

For relief from Part 6, Table 6.2 of By-law 2010-100Z, being the Zoning By-law for the City of Greater Sudbury, as amended, to allow for the recognition of a lot through the process of validation (File B44/2020), providing a lot frontage of 30.4 m where 45 m is required, and a lot

area of 1393 meters squared, where 4000 square meters is required.

A0044/2021 MAIA O'SHAUGHNESSY

JOHN O'SHAUGHNESSY

Ward: 2 PIN 73401 0069, Parcel 21450, Surveys Plan 53R-13943 Part(s) 1 & Plan SR-1967 Part(s) 1,