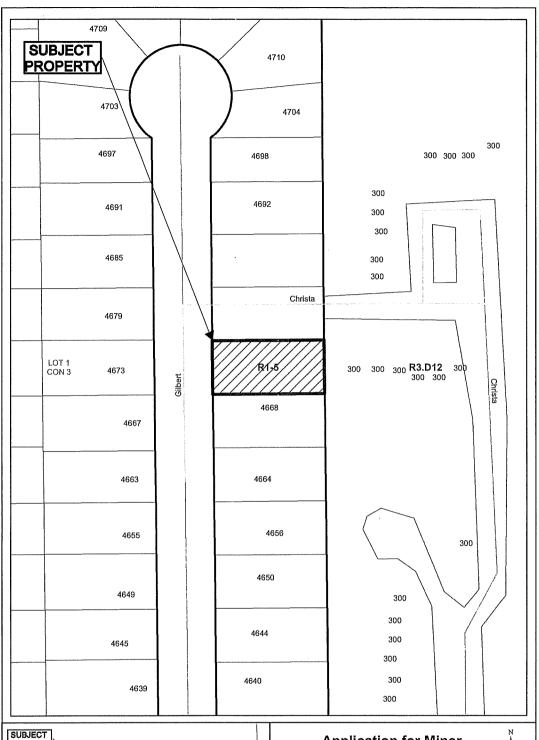

A0052/2021

PIERRE RICHER

Ward: 6

PIN 73503 0230, Parcel 51485, Survey Plan 53R-13833 Part(s) 2, Lot 1, Concession 3, Township of Hanmer, 4676 Gilbert Street, Hanmer, [2010-100Z, R1-5 (Low Density Residential One)]