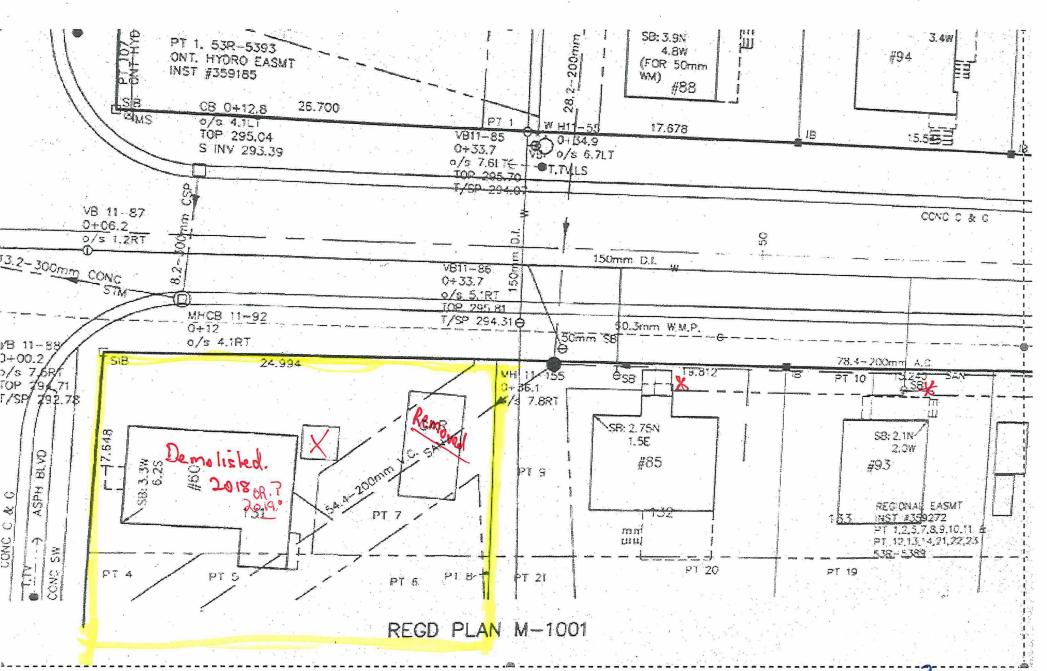

required.

A0049/2021 CARI RICHER

RENEE RICHER

Ward: 4 PIN 73347 1676, Lot(s) 4, Subdivision 53M-1410, Lot 8, Concession 6, Township of Snider, 2115

WHITEWATER LAKE, Walden, [2010-100Z, SLS(10) (Seasonal Limited Service)]

For relief from Part 4, Section 4.2.4 of By-law 2010-100Z, being the Zoning By-law for the City of Greater Sudbury, as amended, to construct a detached garage with a height of 5.75 m, where a

height of 5 m is required.