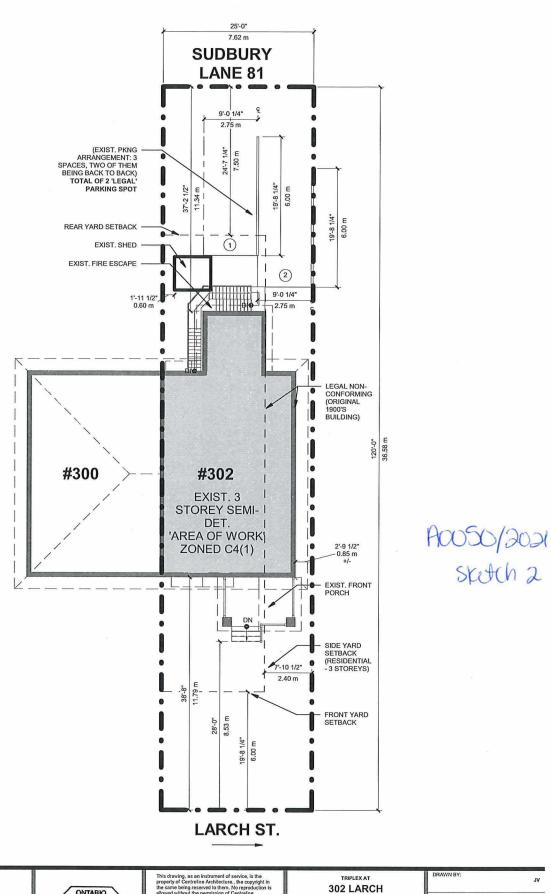

A0050/2021

**HOI CHEU** 

Ward: 10

PIN 73584 0169, Lot(s) PT 35, Subdivision 2S E, Lot 5, Concession 3, Township of McKim, 302 Larch Street, Sudbury, [2010-100Z, C4(1)(Office Commercial)]

For relief from Part 5, Table 5.5 of By-law 2010-100Z, being the Zoning By-law for the City of Greater Sudbury, as amended, in order convert a duplex into a triplex providing a minimum of two (2) parking spaces, where 5 parking spaces are required.