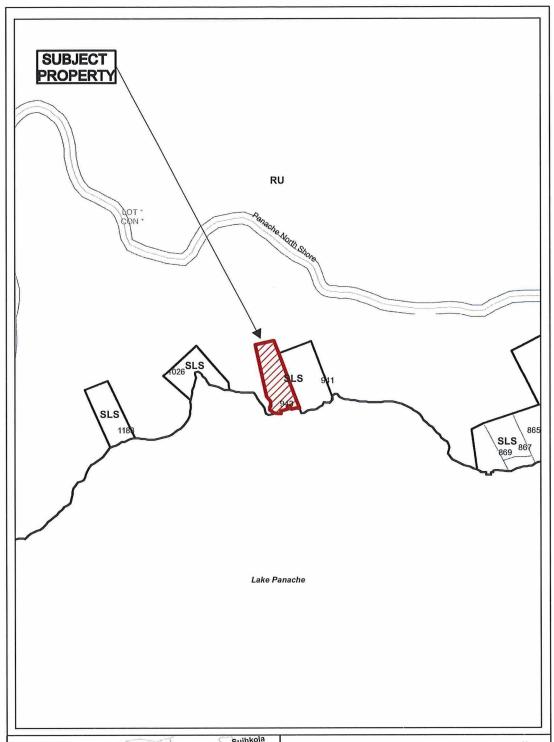

area of 1393 meters squared, where 4000 square meters is required.

A0044/2021 MAIA O'SHAUGHNESSY

JOHN O'SHAUGHNESSY

Ward: 2 PIN 73401 0069, Parcel 21450, Surveys Plan 53R-13943 Part(s) 1 & Plan SR-1967 Part(s) 1,

Township of Dieppe, 943 Panache North Shore Road, Sudbury, [2010-100Z, SLS (Seasonal

Limited Service)

For relief from Part 4, Section 4.41.2, of By-law 2010-100Z being the Zoning By-law for the City of Greater Sudbury, as amended, in order to facilitate the construction of an addition to an existing seasonal dwelling within the required shoreline buffer area and having a minimum setback of 6.4 m (21.00 ft) from the high water mark of a navigable waterbody whereas 12 m

(39.37 ft) is required.

PREVIOUSLY SUBJECT TO MINOR VARIANCE A0103/2015 (Oct-14/15)

A0048/2021 2169289 ONTARIO INC

Ward: 7 PIN 73493 0147, Parcel 39131, Lot(s) 131, Subdivision M-1001, Lot 4, Concession 2, Township of Garson, 60 McDougall Street, Garson, [2010-100Z, R1-5 (Low Density Residential One)]