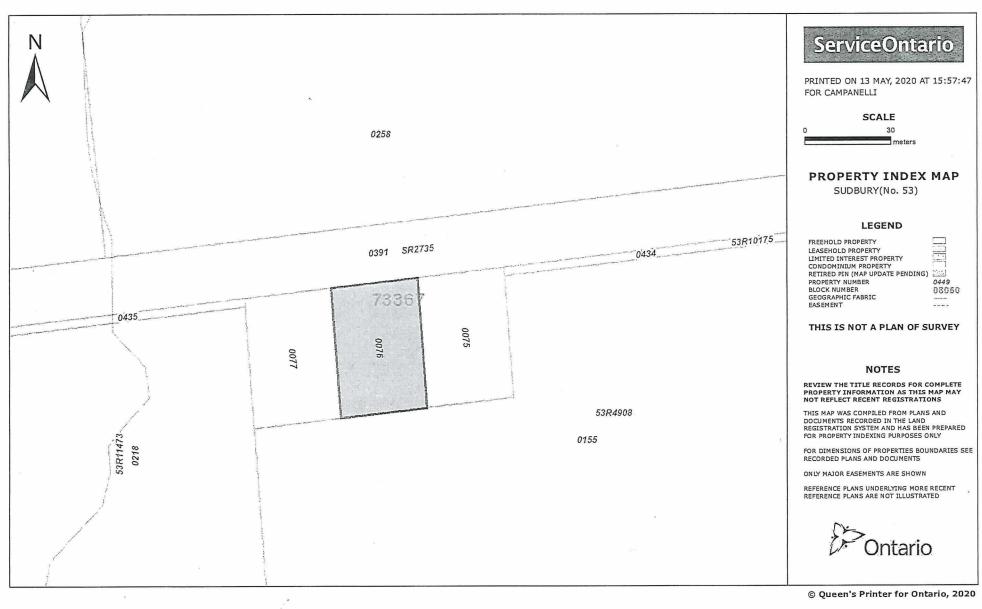

#### **PUBLIC HEARINGS**

A0140/2020 JULIETTE GRAVEL

PAULINE BEAUDRY GILLES GRAVELLE

Ward: 3 PIN 73367 0076, Parcel 16062, Lot Pt 4, Concession 6, Township of Fairbank, 1943 Vermilion

Lake Road, Chelmsford, [2010-100Z, R1-1 (Low Density Residential One)]

For relief from Part 6, Table 6.2 of By-law 2010-100Z, being the Zoning By-law for the City of Greater Sudbury, as amended, to allow for the recognition of a lot through the process of validation (File B44/2020), providing a lot frontage of 30.4 m where 45 m is required, and a lot

area of 1393 meters squared, where 4000 square meters is required.

A0044/2021 MAIA O'SHAUGHNESSY

JOHN O'SHAUGHNESSY

Ward: 2 PIN 73401 0069, Parcel 21450, Surveys Plan 53R-13943 Part(s) 1 & Plan SR-1967 Part(s) 1,