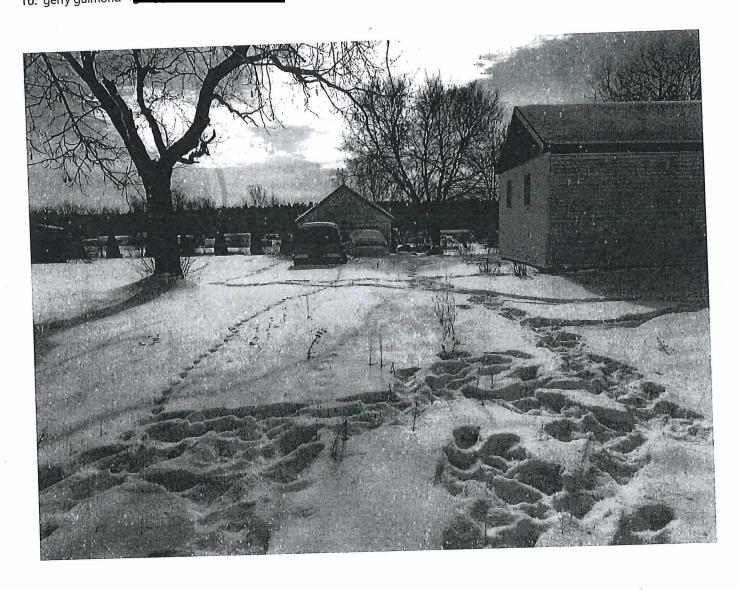

A0055/2021

MICHAEL LAURIN

Ward: 1

PIN 73588 0359, Parcel 9711, Lot(s) 345, Subdivision M-128, Lot 8, Concession 2, Township of McKim, 52 Tuddenham Avenue, Sudbury, [2010-100Z, R2-3 (Low Density Residential Two)]

For relief from Part 5, Section 5.5.1, Table 5.5 and Part 6, Section 6.3, Table 6.4 of By-law 2010-100Z being the Zoning By-law for the City of Greater Sudbury, as amended, in order to facilitate the conversion of an existing duplex dwelling to a multiple dwelling containing three residential dwelling units by, firstly, providing for a minimum lot area of 130 m2 (1,399.31 ft2) per residential dwelling unit whereas 140 m2 (1,506.95 ft2) is required, secondly, providing for a minimum lot frontage of 10.1 m (33.14 ft) whereas 18 m (59.05 ft) is required, thirdly, to recognize an existing minimum front yard setback of 4.9 m (16.08 ft) whereas 6 m (19.69 ft) is required, fourthly, to recognize an existing northerly minimum interior side yard setback of 1 m (3.28 ft) whereas 1.2 m (3.94 ft) is required, and finally, to provide for a minimum of four parking spaces whereas five parking spaces are required for a multiple dwelling containing three residential dwelling units.