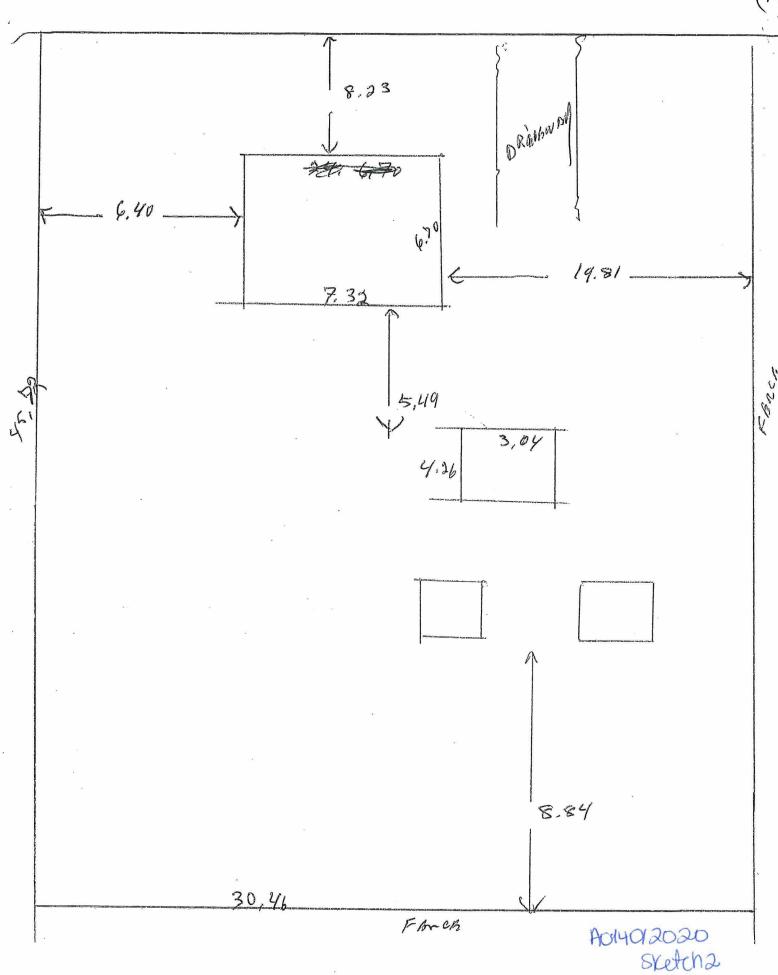

For relief from Part 6, Table 6.2 of By-law 2010-100Z, being the Zoning By-law for the City of Greater Sudbury, as amended, to allow for the recognition of a lot through the process of validation (File B44/2020), providing a lot frontage of 30.4 m where 45 m is required, and a lot

area of 1393 meters squared, where 4000 square meters is required.

A0044/2021 MAIA O'SHAUGHNESSY

JOHN O'SHAUGHNESSY

Ward: 2 PIN 73401 0069, Parcel 21450, Surveys Plan 53R-13943 Part(s) 1 & Plan SR-1967 Part(s) 1,