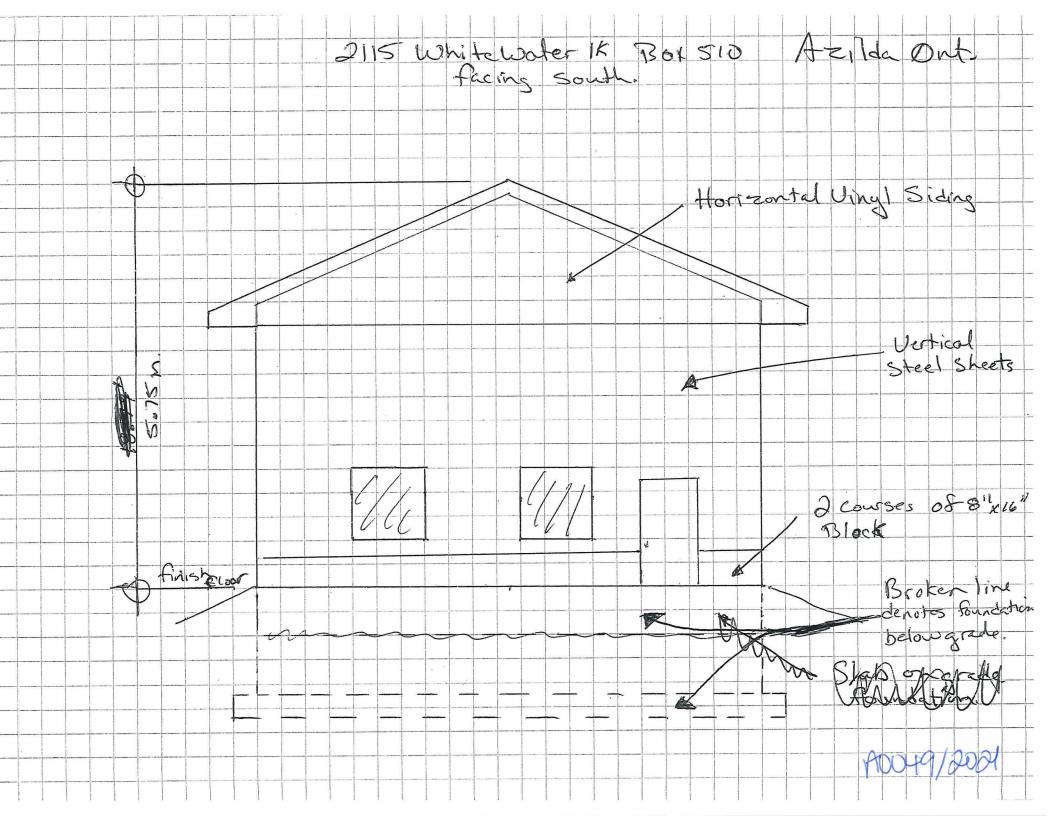

A0050/2021

**HOI CHEU** 

Ward: 10

PIN 73584 0169, Lot(s) PT 35, Subdivision 2S E, Lot 5, Concession 3, Township of McKim, 302 Larch Street, Sudbury, [2010-100Z, C4(1)(Office Commercial)]

For relief from Part 5, Table 5.5 of By-law 2010-100Z, being the Zoning By-law for the City of Greater Sudbury, as amended, in order convert a duplex into a triplex providing a minimum of two (2) parking spaces, where 5 parking spaces are required.