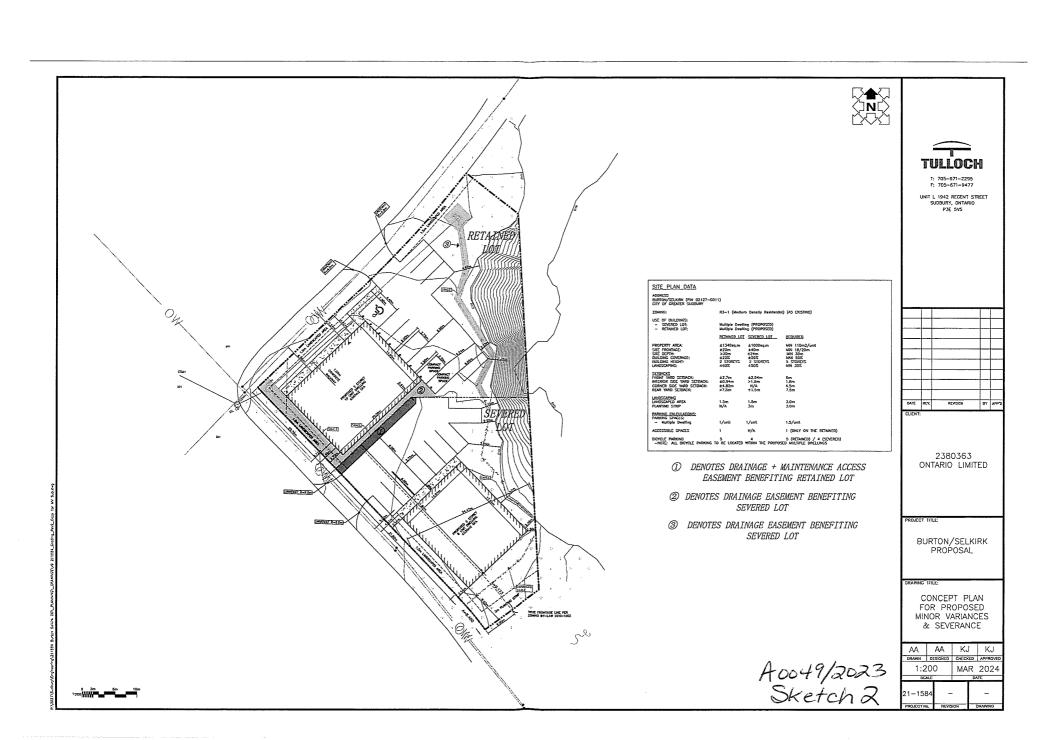

### A0049/2023 2380363 ONTARIO LIMITED

"REVISED"

Ward: 4

PIN 02127 0011, Parcel 49451 SEC SES SRO, Subdivision M-597, Block Y, Lot Part 6, Concession 5, Township of McKim, 0 Burton Avenue, Sudbury, [2010-100Z, R3-1 (Medium Density Residential)]

For relief from Part 4, Section 4.15, subsection 4.15.1 e), Part 5, Section 5.2, subsection 5.2.4.3 and Section 5.5, Table 5.5, and Part 6, Section 6.3, Table 6.5 of By-law 2010-100Z, being the Zoning By-law for the City of Greater Sudbury, as amended, to approve lands to be severed, subject of a future consent application, and proposed 8-unit multiple dwelling providing, firstly, a 1.5m wide landscaped open space adjacent to the lot line abutting Burton Avenue, where a 3.0m wide landscaped area adjacent to the full length of the lot line shall be required abutting all public roads having a width greater than 10.0m, secondly, required parking within the required front yard, where no part of any parking area shall be located in any required front yard in a Residential (R) Zone, thirdly, 8 parking spaces, where 12 are required, fourthly, a minimum lot depth of 23.0m, where 30.0m is required, fifthly, a minimum required front yard setback of 1.5m, where 6.0m is required, and sixthly, a minimum required rear yard setback of 1.5m, where 7.5m is required.

# THIS APPLICATION WAS DEFERRED FROM THE MEETING OF MAY 10, 2023 TO AFFORD THE OWNER THE OPPORTUNITY TO ADDRESS THOSE COMMENTS RECEIVED FROM AGENCIES AND DEPARTMENTS.

A0050/2023 2380363 ONTARIO LIMITED

"REVISED"

Ward: 4

PIN 02127 0011, Parcel 49451 SEC SES SRO, Subdivision M-597, Block Y, Lot Part 6, Concession 5, Township of McKim, 0 Burton Avenue, Sudbury, [2010-100Z, R3-1 (Medium Density Residential)]

For relief from Part 4, Section 4.15, subsection 4.15.1 e), Part 5, Section 5.2, subsections 5.2.3.4 and 5.2.4.3 and Section 5.5, Table 5.5, and Part 6, Section 6.3, Table 6.5 of By-law 2010-100Z, being the Zoning By-law for the City of Greater Sudbury, as amended, to approve lands to be retained, subject of a future consent application, and proposed 10-unit multiple dwelling providing, firstly, a 1.5m wide landscaped open space adjacent to the lot lines abutting Selkirk Street and Burton Avenue, where a 3.0m wide landscaped area adjacent to the full length of the lot line shall be required abutting all public roads having a width greater than 10.0m, secondly, 20% of the total required parking spaces be compact parking spaces (measuring 2.5m by 5.5m), where not more than 10% of the total required parking spaces may be compact parking spaces, thirdly, required parking within the required corner side yard, where no part of any parking area shall be located in any required corner side yard in a Residential (R) Zone, fourthly, 10 parking spaces, where 15 are required, fifthly, a minimum required front yard setback of 2.5m, where 6.0m is required, and sixthly, a minimum required interior side yard setback of 0.8m, where 1.8m is required.