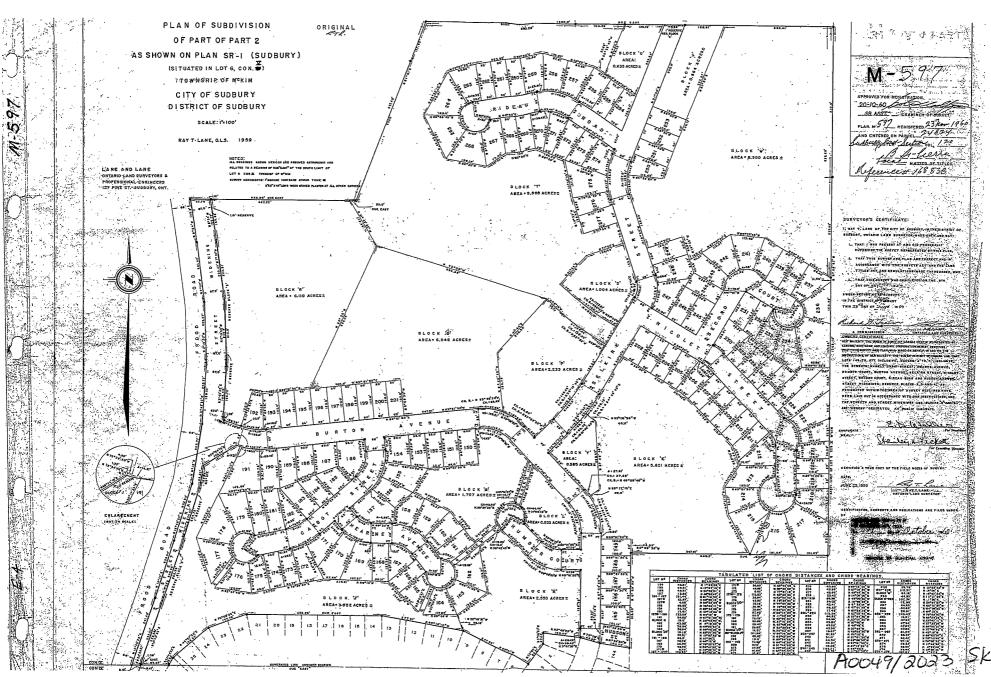

### A0049/2023 2380363 ONTARIO LIMITED

"REVISED"

Ward: 4

PIN 02127 0011, Parcel 49451 SEC SES SRO, Subdivision M-597, Block Y, Lot Part 6, Concession 5, Township of McKim, 0 Burton Avenue, Sudbury, [2010-100Z, R3-1 (Medium Density Residential)]

For relief from Part 4, Section 4.15, subsection 4.15.1 e), Part 5, Section 5.2, subsection 5.2.4.3 and Section 5.5, Table 5.5, and Part 6, Section 6.3, Table 6.5 of By-law 2010-100Z, being the Zoning By-law for the City of Greater Sudbury, as amended, to approve lands to be severed, subject of a future consent application, and proposed 8-unit multiple dwelling providing, firstly, a 1.5m wide landscaped open space adjacent to the lot line abutting Burton Avenue, where a 3.0m wide landscaped area adjacent to the full length of the lot line shall be required abutting all public roads having a width greater than 10.0m, secondly, required parking within the required front yard, where no part of any parking area shall be located in any required front yard in a Residential (R) Zone, thirdly, 8 parking spaces, where 12 are required, fourthly, a minimum lot depth of 23.0m, where 30.0m is required, fifthly, a minimum required front yard setback of 1.5m, where 6.0m is required, and sixthly, a minimum required rear yard setback of 1.5m, where 7.5m is required.

"REVISED"

Ward: 4

PIN 02127 0011, Parcel 49451 SEC SES SRO, Subdivision M-597, Block Y, Lot Part 6, Concession 5, Township of McKim, 0 Burton Avenue, Sudbury, [2010-100Z, R3-1 (Medium Density Residential)]

For relief from Part 4, Section 4.15, subsection 4.15.1 e), Part 5, Section 5.2, subsections 5.2.3.4 and 5.2.4.3 and Section 5.5, Table 5.5, and Part 6, Section 6.3, Table 6.5 of By-law 2010-100Z, being the Zoning By-law for the City of Greater Sudbury, as amended, to approve lands to be retained, subject of a future consent application, and proposed 10-unit multiple dwelling providing, firstly, a 1.5m wide landscaped open space adjacent to the lot lines abutting Selkirk Street and Burton Avenue, where a 3.0m wide landscaped area adjacent to the full length of the lot line shall be required abutting all public roads having a width greater than 10.0m, secondly, 20% of the total required parking spaces be compact parking spaces (measuring 2.5m by 5.5m), where not more than 10% of the total required parking spaces may be compact parking spaces, thirdly, required parking within the required corner side yard, where no part of any parking area shall be located in any required corner side yard in a Residential (R) Zone, fourthly, 10 parking spaces, where 15 are required, fifthly, a minimum required front yard setback of 2.5m, where 6.0m is required, and sixthly, a minimum required interior side yard setback of 0.8m, where 1.8m is required.