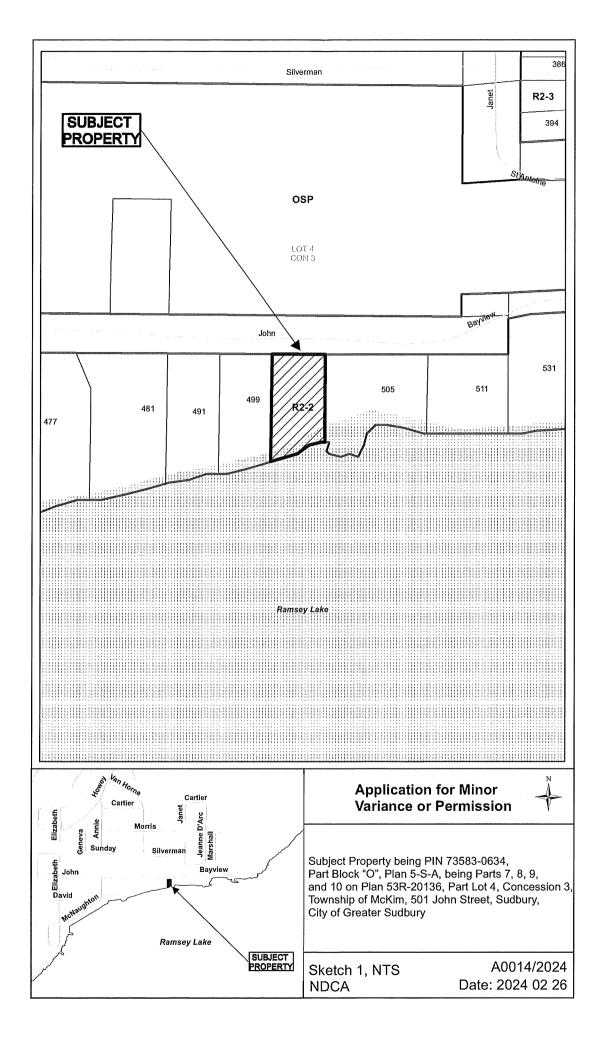

#### A0014/2024

### SUE GATES BRIAN GATES

Ward: 10

PIN 73583 0634, Survey Plan 53R-20136 Part(s) 7, 8, 9, and 10, Lot(s) Part Block O, Subdivision Plan 5-S-A, Lot 4, Concession 3, Township of McKim, 501 John Street, Sudbury, [2010-100Z, R2-2 (Low Density Residential Two)]

For relief from Part 4, Section 4.41, subsections 4.41.2, 4.41.3 and 4.41.4 and Part 6, Section 6.3, Table 6.3 of By-law 2010-100Z, being the Zoning By-law for the City of Greater Sudbury, as amended, to facilitate the construction of a duplex dwelling with a covered deck, firstly, providing a high water mark setback of 4.268m, where a 6.9m high water mark setback was approved in Minor Variance Application A0117/2013, secondly, to permit the duplex dwelling with covered deck within 20.0m of the high water mark of the lake, where only the accessory structures as set out in subsection 4.41.2, boat launches, marine railways, waterlines and heat pump loops are permitted within 20.0m of a high water mark and the area permitted to be cleared of natural vegetation in Section 4.41.3, thirdly, to permit a maximum of 46% of the required shoreline buffer area to be cleared of natural vegetation, where a maximum of 25%, but in no case shall exceed a maximum of 276.0m2 of the required shoreline buffer area, is permitted, and fourthly, providing a 4.268m minimum required rear yard, where 6.9m was approved in Minor Variance Application A0117/2013.

PREVIOUSLY SUBJECT TO MINOR VARIANCE APPLICATIONS A0058/2013 (22 MAY 13) AND A0117/2013 (17 SEP 13) AND CONSENT APPLICATIONS B0101/2013 TO B0103/2013 (15 AUG 13), B0054/2012 TO B0055/2012 (8 JUN 12) AND B0057/2011 (26 MAY 11)