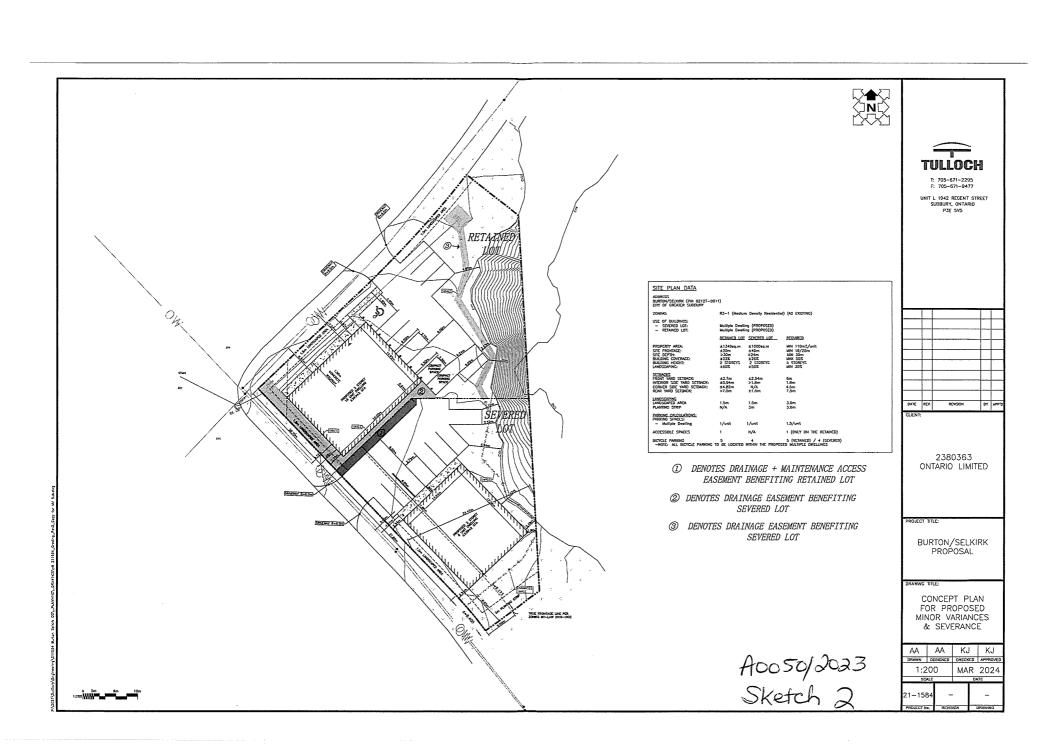

"REVISED"

Ward: 4

PIN 02127 0011, Parcel 49451 SEC SES SRO, Subdivision M-597, Block Y, Lot Part 6, Concession 5, Township of McKim, 0 Burton Avenue, Sudbury, [2010-100Z, R3-1 (Medium Density Residential)]

For relief from Part 4, Section 4.15, subsection 4.15.1 e), Part 5, Section 5.2, subsections 5.2.3.4 and 5.2.4.3 and Section 5.5, Table 5.5, and Part 6, Section 6.3, Table 6.5 of By-law 2010-100Z, being the Zoning By-law for the City of Greater Sudbury, as amended, to approve lands to be retained, subject of a future consent application, and proposed 10-unit multiple dwelling providing, firstly, a 1.5m wide landscaped open space adjacent to the lot lines abutting Selkirk Street and Burton Avenue, where a 3.0m wide landscaped area adjacent to the full length of the lot line shall be required abutting all public roads having a width greater than 10.0m, secondly, 20% of the total required parking spaces be compact parking spaces (measuring 2.5m by 5.5m), where not more than 10% of the total required parking spaces may be compact parking spaces, thirdly, required parking within the required corner side yard, where no part of any parking area shall be located in any required corner side yard in a Residential (R) Zone, fourthly, 10 parking spaces, where 15 are required, fifthly, a minimum required front yard setback of 2.5m, where 6.0m is required, and sixthly, a minimum required interior side yard setback of 0.8m, where 1.8m is required.

PREVIOUSLY SUBJECT TO MINOR VARIANCE APPLICATION A0158/2022 (14 DEC 2022)

A REMINDER... THE NEXT SCHEDULED MEETING IS THURSDAY, APRIL 25, 2024

Box 5000, Station 'A', 200 Brady Street Sudbury ON P3A 5P3 Tel. (705) 671-2489, Ext. 4376/4346 Fax (705) 673-2200