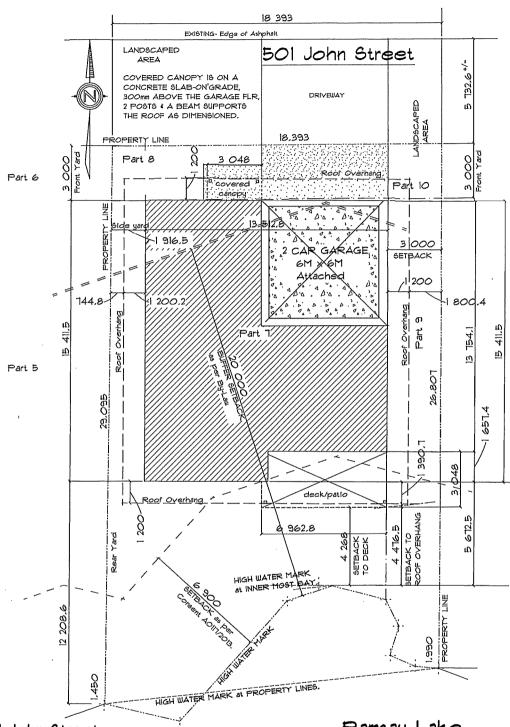

For relief from Part 4, Section 4.41, subsections 4.41.2, 4.41.3 and 4.41.4 and Part 6, Section 6.3, Table 6.3 of By-law 2010-100Z, being the Zoning By-law for the City of Greater Sudbury, as amended, to facilitate the construction of a duplex dwelling with a covered deck, firstly, providing a high water mark setback of 4.268m, where a 6.9m high water mark setback was approved in Minor Variance Application A0117/2013, secondly, to permit the duplex dwelling with covered deck within 20.0m of the high water mark of the lake, where only the accessory structures as set out in subsection 4.41.2, boat launches, marine railways, waterlines and heat pump loops are permitted within 20.0m of a high water mark and the area permitted to be cleared of natural vegetation in Section 4.41.3, thirdly, to permit a maximum of 46% of the required shoreline buffer area to be cleared of natural vegetation, where a maximum of 25%, but in no case shall exceed a maximum of 276.0m2 of the required shoreline buffer area, is permitted, and fourthly, providing a 4.268m minimum required rear yard, where 6.9m was approved in Minor Variance Application A0117/2013.

| qı<br>Aş<br>re                                                                                                                                                                                                                                                                                                                                                                                                                                                                                                                                                                                                                                                                                                                             | ies<br>opi<br>qu                                                                                                                                                                                                                    | onal information on this form is collections regarding the collection of this rovals. In accordance with Section 1.0 ired to be provided to a municipality collected public information and shall be | information may be<br>.1 of the <i>Planning A</i><br>or approval authorit | directed to the M<br>Act, R.S.O. 1990 in<br>y as part of this a | anager of Develop<br>formation and mat | ment<br>terial |
|--------------------------------------------------------------------------------------------------------------------------------------------------------------------------------------------------------------------------------------------------------------------------------------------------------------------------------------------------------------------------------------------------------------------------------------------------------------------------------------------------------------------------------------------------------------------------------------------------------------------------------------------------------------------------------------------------------------------------------------------|-------------------------------------------------------------------------------------------------------------------------------------------------------------------------------------------------------------------------------------|------------------------------------------------------------------------------------------------------------------------------------------------------------------------------------------------------|---------------------------------------------------------------------------|-----------------------------------------------------------------|----------------------------------------|----------------|
| P                                                                                                                                                                                                                                                                                                                                                                                                                                                                                                                                                                                                                                                                                                                                          | Ε                                                                                                                                                                                                                                   | ASE PRINT. SCHEDULES MAY BE I                                                                                                                                                                        | NCLUDED, IF NEO                                                           | CESSARY.                                                        |                                        |                |
| 1)                                                                                                                                                                                                                                                                                                                                                                                                                                                                                                                                                                                                                                                                                                                                         | 1) The undersigned hereby applies to the Committee of Adjustment of the City of Greater Sudbury under Section 44 of the Planning Act R.S.O. 1990, c.P. 13 for relief, as described in this application, from the By-Law, as amended |                                                                                                                                                                                                      |                                                                           |                                                                 |                                        |                |
|                                                                                                                                                                                                                                                                                                                                                                                                                                                                                                                                                                                                                                                                                                                                            | R                                                                                                                                                                                                                                   | tegistered Owner(s): <u>Brian gates, Sue Ga</u><br>failing Address: 655 Kirkwood Drive                                                                                                               | ates                                                                      | Email:<br>Home Phone<br>Business Ph                             |                                        |                |
|                                                                                                                                                                                                                                                                                                                                                                                                                                                                                                                                                                                                                                                                                                                                            | C                                                                                                                                                                                                                                   | ity: Sudbury                                                                                                                                                                                         | Postal Code: P3e-6                                                        |                                                                 | one:                                   |                |
| 2) If the application will be represented by someone other than the registered owner(s) and/or the application is prepared and submitted by someone other than the registered owner(s), please specify.  Name of Agent: Ken Kaltiainen  Mailing Address: 929 Horseshoe Lake Road  Foot John Street Sudbury  City: Sudbury  Postal Code: P3E 4N1  Fax Phone:  Note: Unless otherwise requested, all communication will be sent to the agent, if any.  Names and mailing addresses of any mortgagees, holders of charges or other encumbrances. (Give full part to ensure that any individual, company, financial institution holding a mortgage, etc. on the subject lands can notified of this application).  Name: None  Mailing Address: |                                                                                                                                                                                                                                     |                                                                                                                                                                                                      |                                                                           | ond                                                             | ilars                                  |                |
| 4)                                                                                                                                                                                                                                                                                                                                                                                                                                                                                                                                                                                                                                                                                                                                         | C                                                                                                                                                                                                                                   | urrent Official Plan designation: Living Area                                                                                                                                                        | a 1 Current                                                               | Zoning By-law desig                                             | nation: R2-2                           |                |
| 5)                                                                                                                                                                                                                                                                                                                                                                                                                                                                                                                                                                                                                                                                                                                                         | -                                                                                                                                                                                                                                   | Nature and extent of relief from the Zoning E variances are being sought, a schedule be in metric.                                                                                                   | By-law for which the ap                                                   | plication is being ma                                           | de. (If more than five                 |                |
|                                                                                                                                                                                                                                                                                                                                                                                                                                                                                                                                                                                                                                                                                                                                            |                                                                                                                                                                                                                                     | Variance To                                                                                                                                                                                          | By-law Requirement                                                        | Proposed                                                        | Difference                             |                |
|                                                                                                                                                                                                                                                                                                                                                                                                                                                                                                                                                                                                                                                                                                                                            |                                                                                                                                                                                                                                     | Table 6.3 Rear yard setback                                                                                                                                                                          | 6.9M                                                                      | 4.268 M                                                         | 2.632 M                                |                |
|                                                                                                                                                                                                                                                                                                                                                                                                                                                                                                                                                                                                                                                                                                                                            |                                                                                                                                                                                                                                     | Section 4.41.2 high water mark setback                                                                                                                                                               | 6.9M                                                                      | 4.268 M                                                         | 4.268 M                                |                |
|                                                                                                                                                                                                                                                                                                                                                                                                                                                                                                                                                                                                                                                                                                                                            |                                                                                                                                                                                                                                     | Section 4.41.4 Shoreline struc. cov'd Deck                                                                                                                                                           | 6.9 M                                                                     | 4.268 M                                                         | 2.632 M                                |                |
|                                                                                                                                                                                                                                                                                                                                                                                                                                                                                                                                                                                                                                                                                                                                            | -                                                                                                                                                                                                                                   | 4.41.3 Shoreline buffer area                                                                                                                                                                         | 25%                                                                       | 46%                                                             | 21%                                    |                |
|                                                                                                                                                                                                                                                                                                                                                                                                                                                                                                                                                                                                                                                                                                                                            |                                                                                                                                                                                                                                     |                                                                                                                                                                                                      |                                                                           |                                                                 |                                        |                |
|                                                                                                                                                                                                                                                                                                                                                                                                                                                                                                                                                                                                                                                                                                                                            | b)                                                                                                                                                                                                                                  | Is there an eave encroachment?  Description of Proposal:  Build a new 2 residential building                                                                                                         | ∕es ⊟ No                                                                  | If 'Yes', size of eav                                           | /es:                                   | (m)            |
|                                                                                                                                                                                                                                                                                                                                                                                                                                                                                                                                                                                                                                                                                                                                            | d)                                                                                                                                                                                                                                  | Provide reason why the proposal cannot co                                                                                                                                                            | omply with the provision                                                  | ns of the Zoning By-la                                          | aw:                                    |                |