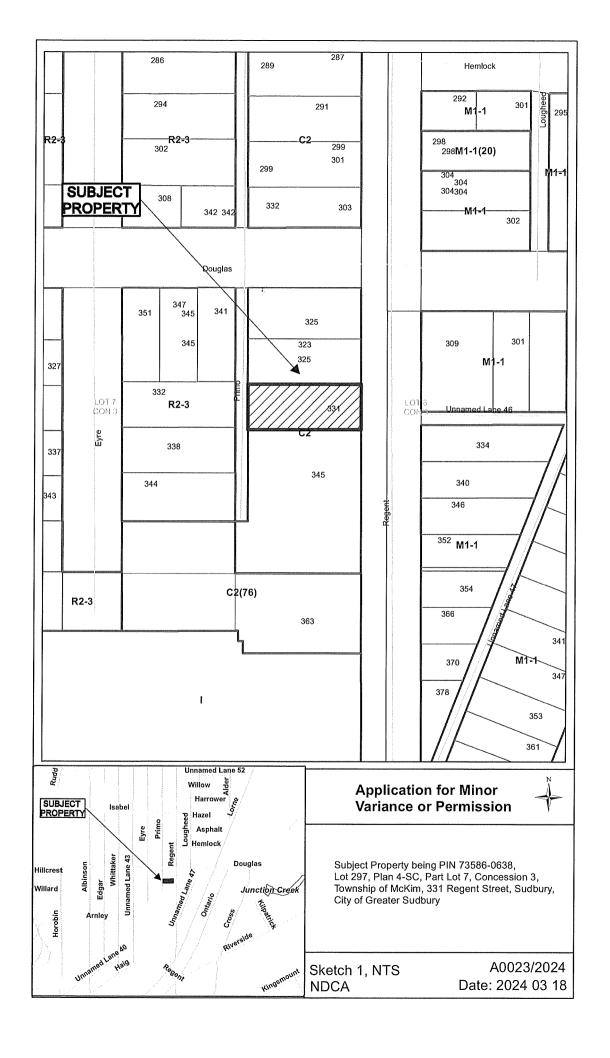

### A0023/2024 JACK ROCCA

Ward: 1

PIN 73586 0638, Lot(s) 297, Subdivision 4-SC, Lot Part 7, Concession 3, Township of McKim, 331 Regent Street, Sudbury, [2010-100Z, C2 (General Commercial)]

For relief from Part 5, Section 5.5, subsection 5.5.1, Table 5.5 and Part 7, Section 7.2, Table 7.1 of By-law 2010-100Z, being the By-law for the City of Greater Sudbury, as amended, to facilitate the conversion of an existing kitchen, bathroom and eating area to a residential dwelling unit for a total of six residential dwellings units all contained within the existing building providing, firstly, a maximum net residential density of 104 units per hectare, where a maximum net residential density of 87 units per hectare is permitted pursuant to Minor Variance Application A0008/2022, and secondly, to provide for a minimum of 6 parking spaces, where 9 is required.