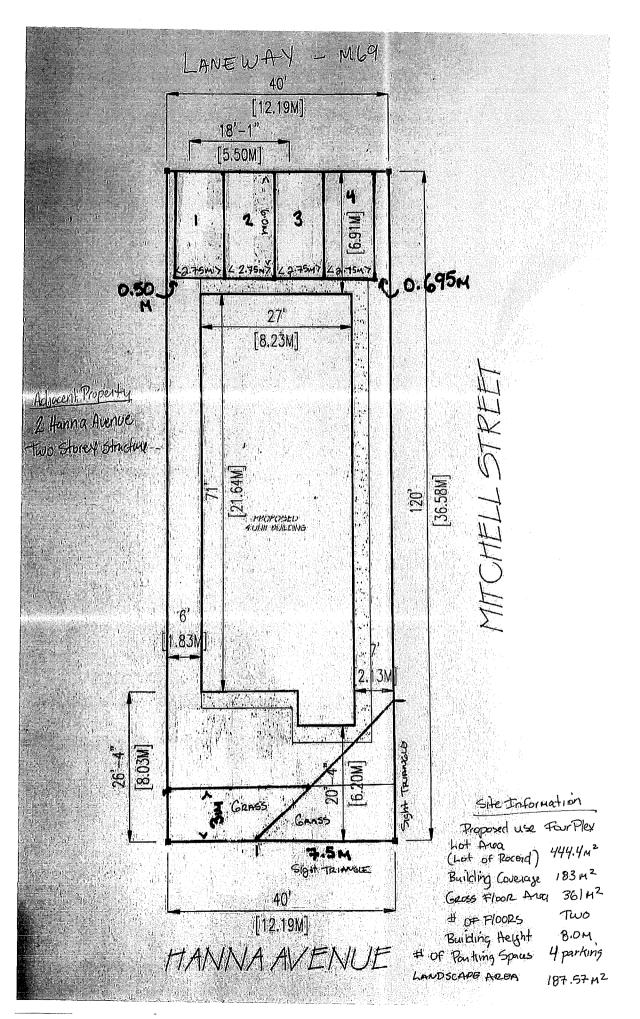

For relief from Part 4, Section 4.15, subsection 4.15.1 e), Part 5, Section 5.2, subsection 5.2.4.3 c) ii), Section 5.4, subsection 5.4.1 and Section 5.5, Table 5.5 and Part 7, Section 7.3, Table 7.1 and Table 7.3 of By-law 2010-100Z, being the By-law for the City of Greater Sudbury, as amended, to facilitate the construction of a multiple dwelling containing four units on the subject property providing, firstly, the landscaped open space adjacent to the lot line abutting Mitchell Street to be 2.13m for a length of 30.58m and 0.695m for a length of 6.0m for the land immediately abutting the parking space identified as #4 on the site plan, where a 3.0m wide landscaped area adjacent to the full length of the lot line shall be required abutting all public roads having a width greater than 10.0m, secondly, the required parking identified as number "4" on the site plan submitted with the application within the corner side yard and to provide a corner side yard setback of 0.695m, where required parking is not permitted within 3.0m of any road having a width of more than 10.0 metres in a commercial zone and where no vehicle may be parked on an unsurfaced area of any corner side yard, thirdly, four (4) parking space, where five (5) parking spaces are required, fourthly, a maximum net residential density of ninety-one (91) units per hectare, where a maximum net residential density of sixty (60) units per hectare is permitted, fifthly, a minimum rear vard setback of 6.91m, where 7.5m is required, and sixthly, a minimum corner side yard setback of 2.13m, where 4.5m is required.