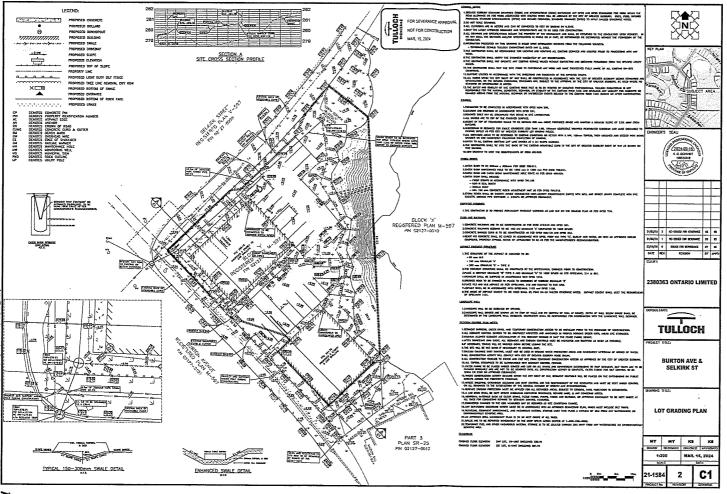

### A0049/2023 2380363 ONTARIO LIMITED

"REVISED"

Ward: 4

PIN 02127 0011, Parcel 49451 SEC SES SRO, Subdivision M-597, Block Y, Lot Part 6, Concession 5, Township of McKim, 0 Burton Avenue, Sudbury, [2010-100Z, R3-1 (Medium Density Residential)]

For relief from Part 4, Section 4.15, subsection 4.15.1 e), Part 5, Section 5.2, subsection 5.2.4.3 and Section 5.5, Table 5.5, and Part 6, Section 6.3, Table 6.5 of By-law 2010-100Z, being the Zoning By-law for the City of Greater Sudbury, as amended, to approve lands to be severed, subject of a future consent application, and proposed 8-unit multiple dwelling providing, firstly, a 1.5m wide landscaped open space adjacent to the lot line abutting Burton Avenue, where a 3.0m wide landscaped area adjacent to the full length of the lot line shall be required abutting all public roads having a width greater than 10.0m, secondly, required parking within the required front yard, where no part of any parking area shall be located in any required front yard in a Residential (R) Zone, thirdly, 8 parking spaces, where 12 are required, fourthly, a minimum lot depth of 23.0m, where 30.0m is required, fifthly, a minimum required front yard setback of 1.5m, where 6.0m is required, and sixthly, a minimum required rear yard setback of 1.5m, where 7.5m is required.

# THIS APPLICATION WAS DEFERRED FROM THE MEETING OF MAY 10, 2023 TO AFFORD THE OWNER THE OPPORTUNITY TO ADDRESS THOSE COMMENTS RECEIVED FROM AGENCIES AND DEPARTMENTS.

A0050/2023 2380363 ONTARIO LIMITED

"REVISED"

Ward: 4

PIN 02127 0011, Parcel 49451 SEC SES SRO, Subdivision M-597, Block Y, Lot Part 6, Concession 5, Township of McKim, 0 Burton Avenue, Sudbury, [2010-100Z, R3-1 (Medium Density Residential)]

For relief from Part 4, Section 4.15, subsection 4.15.1 e), Part 5, Section 5.2, subsections 5.2.3.4 and 5.2.4.3 and Section 5.5, Table 5.5, and Part 6, Section 6.3, Table 6.5 of By-law 2010-100Z, being the Zoning By-law for the City of Greater Sudbury, as amended, to approve lands to be retained, subject of a future consent application, and proposed 10-unit multiple dwelling providing, firstly, a 1.5m wide landscaped open space adjacent to the lot lines abutting Selkirk Street and Burton Avenue, where a 3.0m wide landscaped area adjacent to the full length of the lot line shall be required abutting all public roads having a width greater than 10.0m, secondly, 20% of the total required parking spaces be compact parking spaces (measuring 2.5m by 5.5m), where not more than 10% of the total required parking spaces may be compact parking spaces, thirdly, required parking within the required corner side yard, where no part of any parking area shall be located in any required corner side yard in a Residential (R) Zone, fourthly, 10 parking spaces, where 15 are required, fifthly, a minimum required front yard setback of 2.5m, where 6.0m is required, and sixthly, a minimum required interior side yard setback of 0.8m, where 1.8m is required.