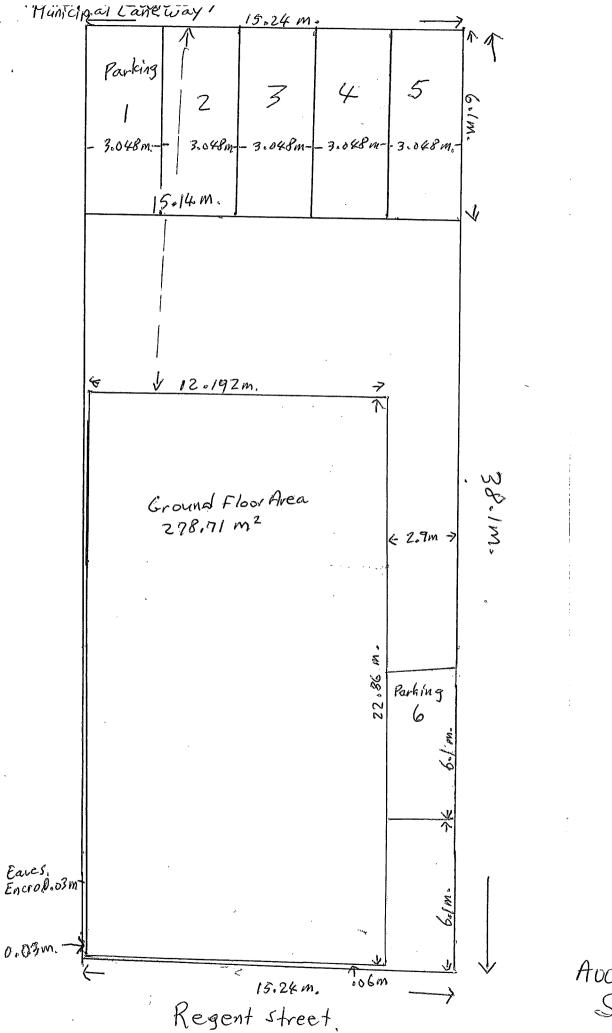

### A0023/2024 JACK ROCCA

Ward: 1

PIN 73586 0638, Lot(s) 297, Subdivision 4-SC, Lot Part 7, Concession 3, Township of McKim, 331 Regent Street, Sudbury, [2010-100Z, C2 (General Commercial)]

For relief from Part 5, Section 5.5, subsection 5.5.1, Table 5.5 and Part 7, Section 7.2, Table 7.1 of By-law 2010-100Z, being the By-law for the City of Greater Sudbury, as amended, to facilitate the conversion of an existing kitchen, bathroom and eating area to a residential dwelling unit for a total of six residential dwellings units all contained within the existing building providing, firstly, a maximum net residential density of 104 units per hectare, where a maximum net residential density of 87 units per hectare is permitted pursuant to Minor Variance Application A0008/2022, and secondly, to provide for a minimum of 6 parking spaces, where 9 is required.