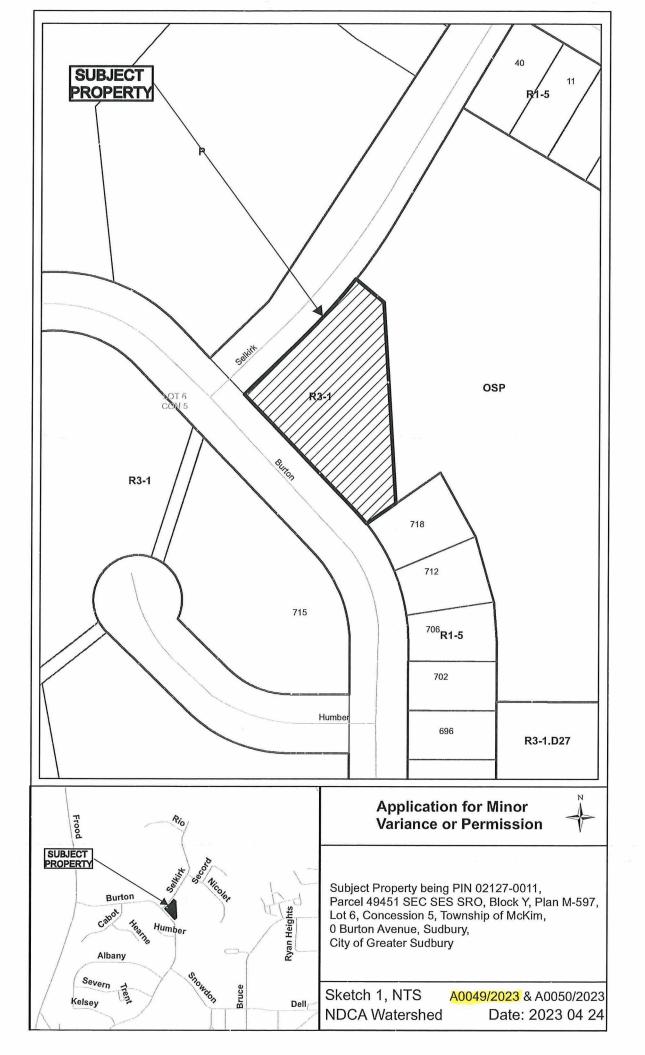

### A0049/2023 2380363 ONTARIO LIMITED

"REVISED"

Ward: 4

PIN 02127 0011, Parcel 49451 SEC SES SRO, Subdivision M-597, Block Y, Lot Part 6, Concession 5, Township of McKim, 0 Burton Avenue, Sudbury, [2010-100Z, R3-1 (Medium Density Residential)]

For relief from Part 4, Section 4.15, subsection 4.15.1 e), Part 5, Section 5.2, subsection 5.2.4.3 and Section 5.5, Table 5.5, and Part 6, Section 6.3, Table 6.5 of By-law 2010-100Z, being the Zoning By-law for the City of Greater Sudbury, as amended, to approve lands to be severed, subject of a future consent application, and proposed 8-unit multiple dwelling providing, firstly, a 1.5m wide landscaped open space adjacent to the lot line abutting Burton Avenue, where a 3.0m wide landscaped area adjacent to the full length of the lot line shall be required abutting all public roads having a width greater than 10.0m, secondly, required parking within the required front yard, where no part of any parking area shall be located in any required front yard in a Residential (R) Zone, thirdly, 8 parking spaces, where 12 are required, fourthly, a minimum lot depth of 23.0m, where 30.0m is required, fifthly, a minimum required front yard setback of 1.5m, where 6.0m is required, and sixthly, a minimum required rear yard setback of 1.5m, where 7.5m is required.

# THIS APPLICATION WAS DEFERRED FROM THE MEETING OF MAY 10, 2023 TO AFFORD THE OWNER THE OPPORTUNITY TO ADDRESS THOSE COMMENTS RECEIVED FROM AGENCIES AND DEPARTMENTS.

A0050/2023 2380363 ONTARIO LIMITED

"REVISED"

Ward: 4

PIN 02127 0011, Parcel 49451 SEC SES SRO, Subdivision M-597, Block Y, Lot Part 6, Concession 5, Township of McKim, 0 Burton Avenue, Sudbury, [2010-100Z, R3-1 (Medium Density Residential)]

For relief from Part 4, Section 4.15, subsection 4.15.1 e), Part 5, Section 5.2, subsections 5.2.3.4 and 5.2.4.3 and Section 5.5, Table 5.5, and Part 6, Section 6.3, Table 6.5 of By-law 2010-100Z, being the Zoning By-law for the City of Greater Sudbury, as amended, to approve lands to be retained, subject of a future consent application, and proposed 10-unit multiple dwelling providing, firstly, a 1.5m wide landscaped open space adjacent to the lot lines abutting Selkirk Street and Burton Avenue, where a 3.0m wide landscaped area adjacent to the full length of the lot line shall be required abutting all public roads having a width greater than 10.0m, secondly, 20% of the total required parking spaces be compact parking spaces (measuring 2.5m by 5.5m), where not more than 10% of the total required parking spaces may be compact parking spaces, thirdly, required parking within the required corner side yard, where no part of any parking area shall be located in any required corner side yard in a Residential (R) Zone, fourthly, 10 parking spaces, where 15 are required, fifthly, a minimum required front yard setback of 2.5m, where 6.0m is required, and sixthly, a minimum required interior side yard setback of 0.8m, where 1.8m is required.