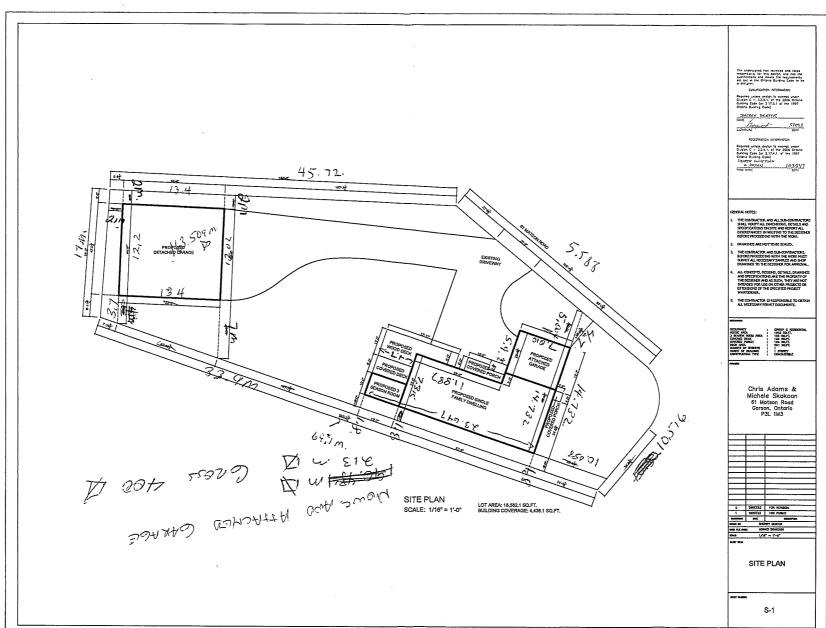

### A0027/2024 CHRISTOPHER ADAMS

Ward: 7

PIN 73496 0147, Parcel 41037 SEC SES SRO, Lot(s) 30, Subdivision M-324, Lot Part 9, Concession 1, Township of Garson, 61 Matson Road, Garson, [2010-100Z, R1-5 (Low Density Residential One)]

For relief from Part 4, Section 4.2, subsection 4.2.4 a) of By-law 2010-100Z, being the Zoning By-law for the City of Greater Sudbury, as amended, to facilitate the construction of a detached garage providing a maximum height of 7.899m, where the maximum height of any accessory building or structure on a residential lot shall be 5.0m.