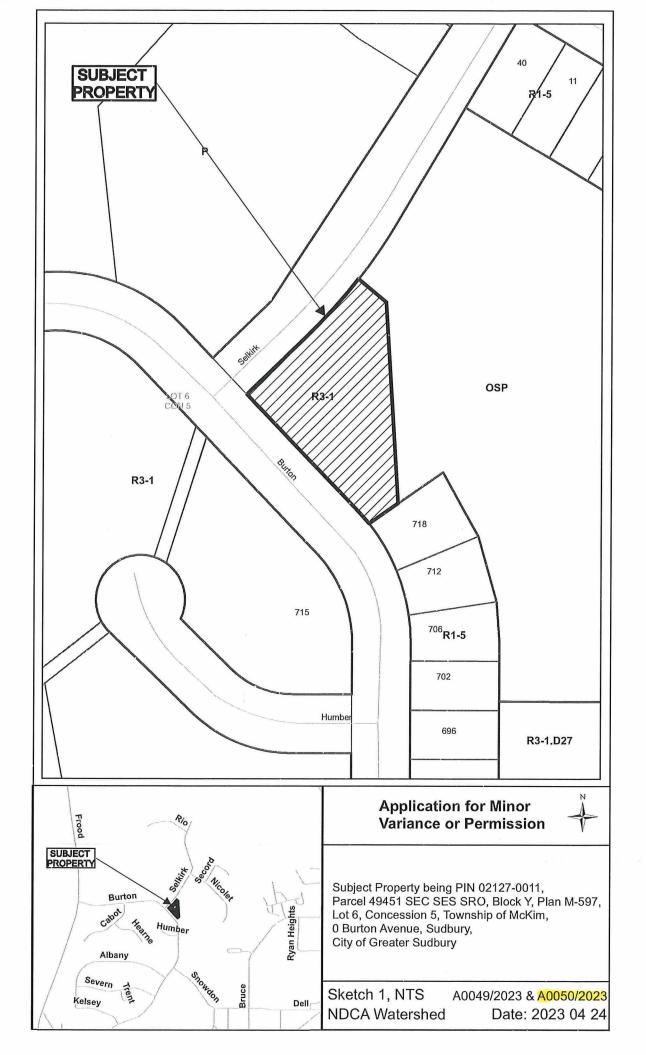

### A0049/2023 2380363 ONTARIO LIMITED

"REVISED"

Ward: 4

PIN 02127 0011, Parcel 49451 SEC SES SRO, Subdivision M-597, Block Y, Lot Part 6, Concession 5, Township of McKim, 0 Burton Avenue, Sudbury, [2010-100Z, R3-1 (Medium Density Residential)]

For relief from Part 4, Section 4.15, subsection 4.15.1 e), Part 5, Section 5.2, subsection 5.2.4.3 and Section 5.5, Table 5.5, and Part 6, Section 6.3, Table 6.5 of By-law 2010-100Z, being the Zoning By-law for the City of Greater Sudbury, as amended, to approve lands to be severed, subject of a future consent application, and proposed 8-unit multiple dwelling providing, firstly, a 1.5m wide landscaped open space adjacent to the lot line abutting Burton Avenue, where a 3.0m wide landscaped area adjacent to the full length of the lot line shall be required abutting all public roads having a width greater than 10.0m, secondly, required parking within the required front yard, where no part of any parking area shall be located in any required front yard in a Residential (R) Zone, thirdly, 8 parking spaces, where 12 are required, fourthly, a minimum lot depth of 23.0m, where 30.0m is required, fifthly, a minimum required front yard setback of 1.5m, where 6.0m is required, and sixthly, a minimum required rear yard setback of 1.5m, where 7.5m is required.

"REVISED"

Ward: 4

PIN 02127 0011, Parcel 49451 SEC SES SRO, Subdivision M-597, Block Y, Lot Part 6, Concession 5, Township of McKim, 0 Burton Avenue, Sudbury, [2010-100Z, R3-1 (Medium Density Residential)]

For relief from Part 4, Section 4.15, subsection 4.15.1 e), Part 5, Section 5.2, subsections 5.2.3.4 and 5.2.4.3 and Section 5.5, Table 5.5, and Part 6, Section 6.3, Table 6.5 of By-law 2010-100Z, being the Zoning By-law for the City of Greater Sudbury, as amended, to approve lands to be retained, subject of a future consent application, and proposed 10-unit multiple dwelling providing, firstly, a 1.5m wide landscaped open space adjacent to the lot lines abutting Selkirk Street and Burton Avenue, where a 3.0m wide landscaped area adjacent to the full length of the lot line shall be required abutting all public roads having a width greater than 10.0m, secondly, 20% of the total required parking spaces be compact parking spaces (measuring 2.5m by 5.5m), where not more than 10% of the total required parking spaces may be compact parking spaces, thirdly, required parking within the required corner side yard, where no part of any parking area shall be located in any required corner side yard in a Residential (R) Zone, fourthly, 10 parking spaces, where 15 are required, fifthly, a minimum required front yard setback of 2.5m, where 6.0m is required, and sixthly, a minimum required interior side yard setback of 0.8m, where 1.8m is required.