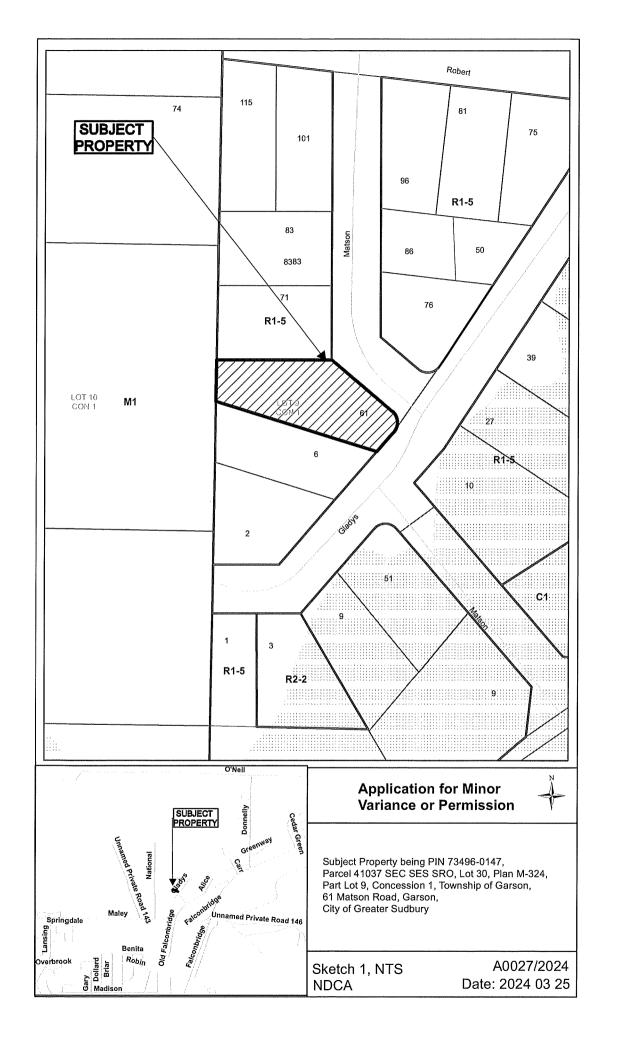

### A0027/2024 CHRISTOPHER ADAMS

Ward: 7

PIN 73496 0147, Parcel 41037 SEC SES SRO, Lot(s) 30, Subdivision M-324, Lot Part 9, Concession 1, Township of Garson, 61 Matson Road, Garson, [2010-100Z, R1-5 (Low Density Residential One)]

For relief from Part 4, Section 4.2, subsection 4.2.4 a) of By-law 2010-100Z, being the Zoning By-law for the City of Greater Sudbury, as amended, to facilitate the construction of a detached garage providing a maximum height of 7.899m, where the maximum height of any accessory building or structure on a residential lot shall be 5.0m.

# THIS APPLICATION WAS DEFERRED FROM THE MEETING OF MAY 10, 2023 TO AFFORD THE OWNER THE OPPORTUNITY TO ADDRESS THOSE COMMENTS RECEIVED FROM AGENCIES AND DEPARTMENTS.