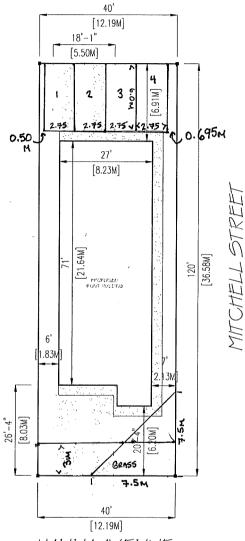

For relief from Part 4, Section 4.15, subsection 4.15.1 e), Part 5, Section 5.2, subsection 5.2.4.3 c) ii), Section 5.4, subsection 5.4.1 and Section 5.5, Table 5.5 and Part 7, Section 7.3, Table 7.1 and Table 7.3 of By-law 2010-100Z, being the By-law for the City of Greater Sudbury, as amended, to facilitate the construction of a multiple dwelling containing four units on the subject property providing, firstly, the landscaped open space adjacent to the lot line abutting Mitchell Street to be 2.13m for a length of 30.58m and 0.695m for a length of 6.0m for the land immediately abutting the parking space identified as #4 on the site plan, where a 3.0m wide landscaped area adjacent to the full length of the lot line shall be required abutting all public roads having a width greater than 10.0m, secondly, the required parking identified as number "4" on the site plan submitted with the application within the corner side yard and to provide a corner side yard setback of 0.695m, where required parking is not permitted within 3.0m of any road having a width of more than 10.0 metres in a commercial zone and where no vehicle may be parked on an unsurfaced area of any corner side yard, thirdly, four (4) parking space, where five (5) parking spaces are required, fourthly, a maximum net residential density of ninety-one (91) units per hectare, where a maximum net residential density of sixty (60) units per hectare is permitted, fifthly, a minimum rear vard setback of 6.91m, where 7.5m is required, and sixthly, a minimum corner side yard setback of 2.13m, where 4.5m is required.