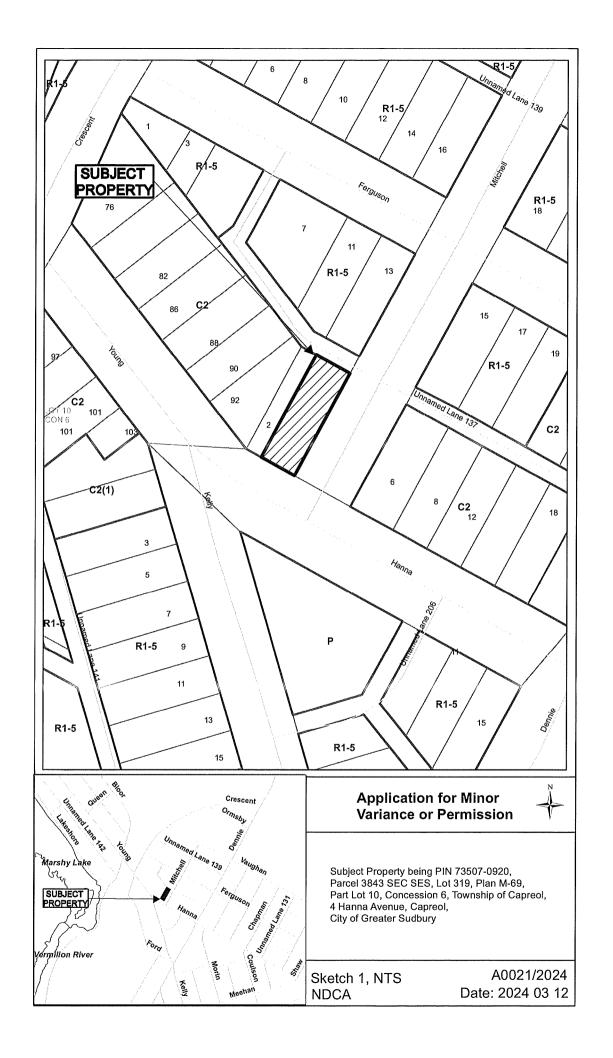

### A0021/2024

### **MATTHEW DUMONT**

Ward: 7

PIN 73507 0920, Parcel 3843 SEC SES, Lot(s) 319, Subdivision M-69, Lot Part 10, Concession 6, Township of Capreol, 4 Hanna Avenue, Capreol, [2010-100Z, C2 (General Commercial)]

For relief from Part 4, Section 4.15, subsection 4.15.1 e), Part 5, Section 5.2, subsection 5.2.4.3 c) ii), Section 5.4, subsection 5.4.1 and Section 5.5, Table 5.5 and Part 7, Section 7.3, Table 7.1 and Table 7.3 of By-law 2010-100Z, being the By-law for the City of Greater Sudbury, as amended, to facilitate the construction of a multiple dwelling containing four units on the subject property providing, firstly, the landscaped open space adjacent to the lot line abutting Mitchell Street to be 2.13m for a length of 30.58m and 0.695m for a length of 6.0m for the land immediately abutting the parking space identified as #4 on the site plan, where a 3.0m wide landscaped area adjacent to the full length of the lot line shall be required abutting all public roads having a width greater than 10.0m, secondly, the required parking identified as number "4" on the site plan submitted with the application within the corner side yard and to provide a corner side yard setback of 0.695m, where required parking is not permitted within 3.0m of any road having a width of more than 10.0 metres in a commercial zone and where no vehicle may be parked on an unsurfaced area of any corner side yard, thirdly, four (4) parking space, where five (5) parking spaces are required, fourthly, a maximum net residential density of ninety-one (91) units per hectare, where a maximum net residential density of sixty (60) units per hectare is permitted, fifthly, a minimum rear vard setback of 6.91m, where 7.5m is required, and sixthly, a minimum corner side yard setback of 2.13m, where 4.5m is required.

PREVIOUSLY SUBJECT TO MINOR VARIANCE APPLICATION A0220/1994 (17 OCT 94)