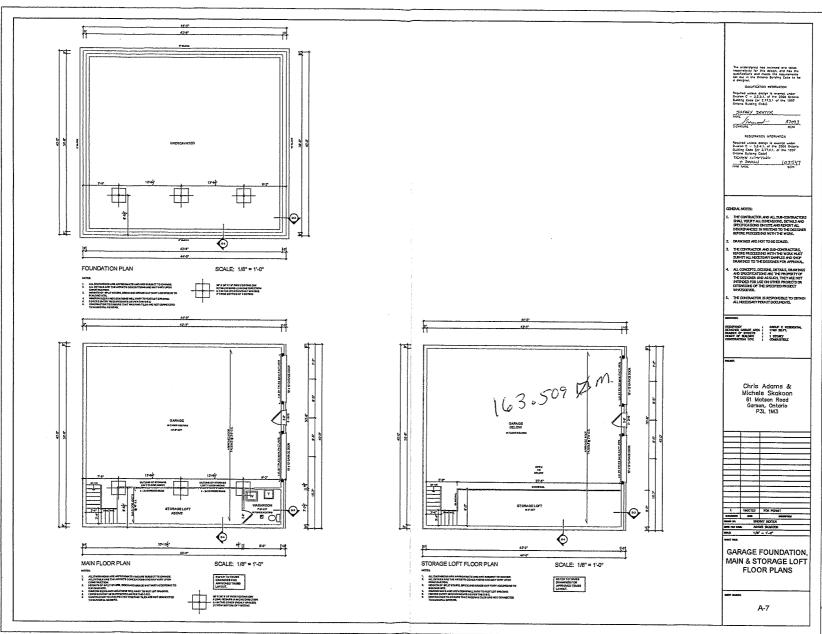

### A0027/2024 CHRISTOPHER ADAMS

Ward: 7

PIN 73496 0147, Parcel 41037 SEC SES SRO, Lot(s) 30, Subdivision M-324, Lot Part 9, Concession 1, Township of Garson, 61 Matson Road, Garson, [2010-100Z, R1-5 (Low Density Residential One)]

For relief from Part 4, Section 4.2, subsection 4.2.4 a) of By-law 2010-100Z, being the Zoning By-law for the City of Greater Sudbury, as amended, to facilitate the construction of a detached garage providing a maximum height of 7.899m, where the maximum height of any accessory building or structure on a residential lot shall be 5.0m.