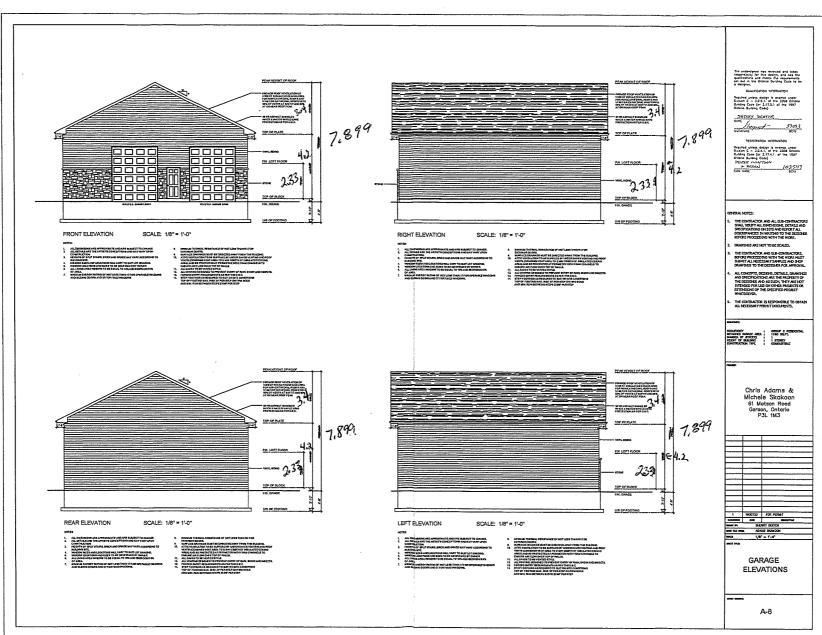

### A0027/2024 CHRISTOPHER ADAMS

Ward: 7

PIN 73496 0147, Parcel 41037 SEC SES SRO, Lot(s) 30, Subdivision M-324, Lot Part 9, Concession 1, Township of Garson, 61 Matson Road, Garson, [2010-100Z, R1-5 (Low Density Residential One)]

For relief from Part 4, Section 4.2, subsection 4.2.4 a) of By-law 2010-100Z, being the Zoning By-law for the City of Greater Sudbury, as amended, to facilitate the construction of a detached garage providing a maximum height of 7.899m, where the maximum height of any accessory building or structure on a residential lot shall be 5.0m.