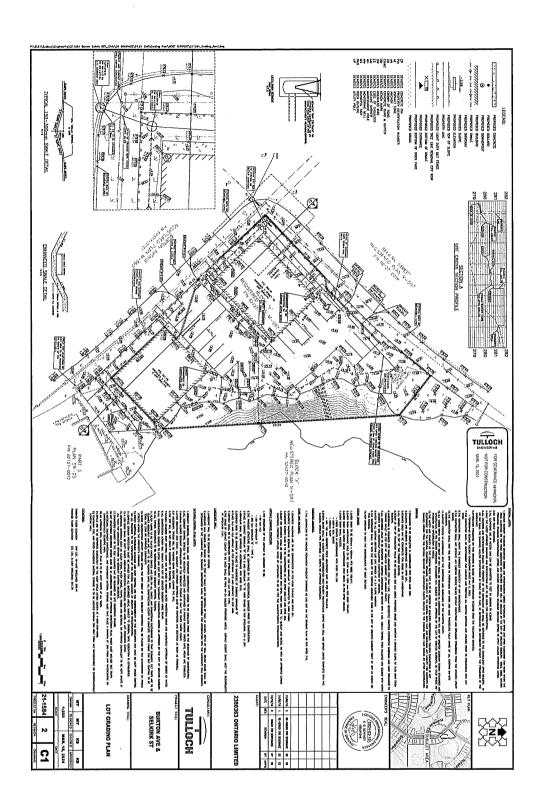

### A0049/2023 2380363 ONTARIO LIMITED

"REVISED"

Ward: 4

PIN 02127 0011, Parcel 49451 SEC SES SRO, Subdivision M-597, Block Y, Lot Part 6, Concession 5, Township of McKim, 0 Burton Avenue, Sudbury, [2010-100Z, R3-1 (Medium Density Residential)]

For relief from Part 4, Section 4.15, subsection 4.15.1 e), Part 5, Section 5.2, subsection 5.2.4.3 and Section 5.5, Table 5.5, and Part 6, Section 6.3, Table 6.5 of By-law 2010-100Z, being the Zoning By-law for the City of Greater Sudbury, as amended, to approve lands to be severed, subject of a future consent application, and proposed 8-unit multiple dwelling providing, firstly, a 1.5m wide landscaped open space adjacent to the lot line abutting Burton Avenue, where a 3.0m wide landscaped area adjacent to the full length of the lot line shall be required abutting all public roads having a width greater than 10.0m, secondly, required parking within the required front yard, where no part of any parking area shall be located in any required front yard in a Residential (R) Zone, thirdly, 8 parking spaces, where 12 are required, fourthly, a minimum lot depth of 23.0m, where 30.0m is required, fifthly, a minimum required front yard setback of 1.5m, where 6.0m is required, and sixthly, a minimum required rear yard setback of 1.5m, where 7.5m is required.

"REVISED"

Ward: 4

PIN 02127 0011, Parcel 49451 SEC SES SRO, Subdivision M-597, Block Y, Lot Part 6, Concession 5, Township of McKim, 0 Burton Avenue, Sudbury, [2010-100Z, R3-1 (Medium Density Residential)]

For relief from Part 4, Section 4.15, subsection 4.15.1 e), Part 5, Section 5.2, subsections 5.2.3.4 and 5.2.4.3 and Section 5.5, Table 5.5, and Part 6, Section 6.3, Table 6.5 of By-law 2010-100Z, being the Zoning By-law for the City of Greater Sudbury, as amended, to approve lands to be retained, subject of a future consent application, and proposed 10-unit multiple dwelling providing, firstly, a 1.5m wide landscaped open space adjacent to the lot lines abutting Selkirk Street and Burton Avenue, where a 3.0m wide landscaped area adjacent to the full length of the lot line shall be required abutting all public roads having a width greater than 10.0m, secondly, 20% of the total required parking spaces be compact parking spaces (measuring 2.5m by 5.5m), where not more than 10% of the total required parking spaces may be compact parking spaces, thirdly, required parking within the required corner side yard, where no part of any parking area shall be located in any required corner side yard in a Residential (R) Zone, fourthly, 10 parking spaces, where 15 are required, fifthly, a minimum required front yard setback of 2.5m, where 6.0m is required, and sixthly, a minimum required interior side yard setback of 0.8m, where 1.8m is required.