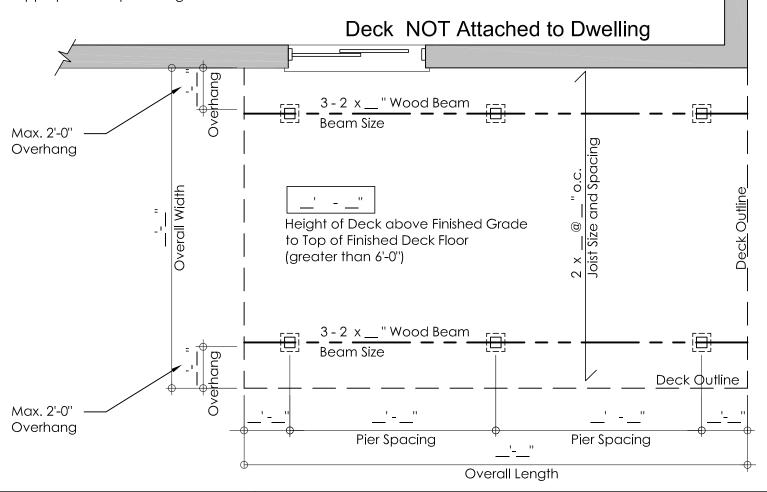

### **Detached Deck Size**

Exterior Guard Construction as per Supplementary Standard SB - 7 "Guards for Housing and Small Buildings" of the 2012 Building Code Compendium

Provide alternative designed by a Professional Engineer along with appropriate shop drawings.

#### Notes:

- 1) 6" x 6" Posts Supported on Precast Deck Blocks
- 2) Lumber for Guard Systems and Floor Systems shall be Decay-Resistant Lumber
- **3)** Beam Size will be Determined by Distance between Supporting Posts
- **4)** Framing Inspection required prior to installing Deck Boards

# Detached Deck

Less than 6'-0" (1.8m) in Height

Deck Plan Scale: nts

DRAWN BY: E.P.

DATE: 14/02/23

DD-1