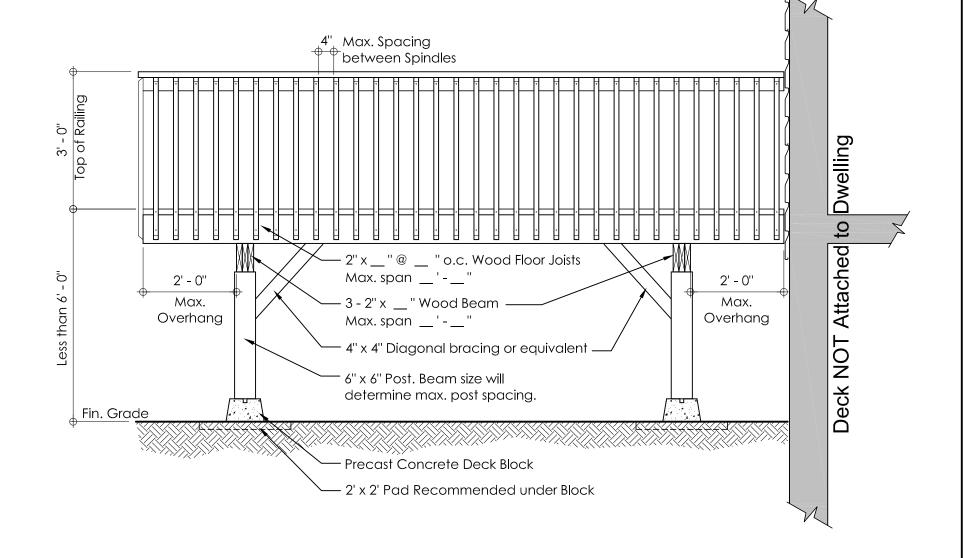

### **Notes**:

- 6" x 6" Posts Supported on Precast Deck Blocks
- 2) Lumber for Guard Systems and Floor Systems shall be Decay-Resistant Lumber
- **3)** Beam Size will be Determined by Distance between Supporting Posts
- **4)** Framing Inspection required prior to installing Deck Boards

# Detached Deck

Less than 6'-0" (1.8m) in Height

Detail

Scale: nts

DRAWN BY: E.P.

DATE: 14/02/23

DD-2