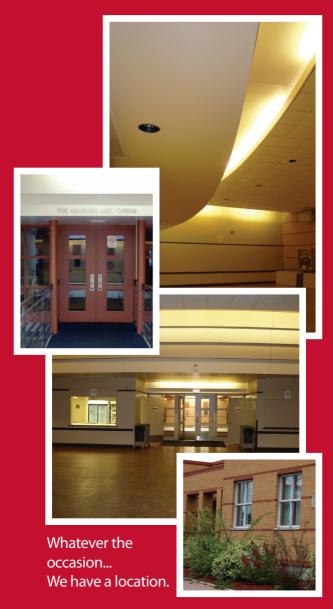

#### **Hall Features**

Receive your guests in style at this hall located in the heart of Lively, nestled inside the Lively Community Centre. Once inside the centre, guests will be welcome to hang their coats in the separate vestibule before crossing the bridging corridor into the grand hall. This hall can accommodate up to 225 people and offers a commercial kitchen, fully operational bar, large stage, multimedia equipment, and adjustable lighting.