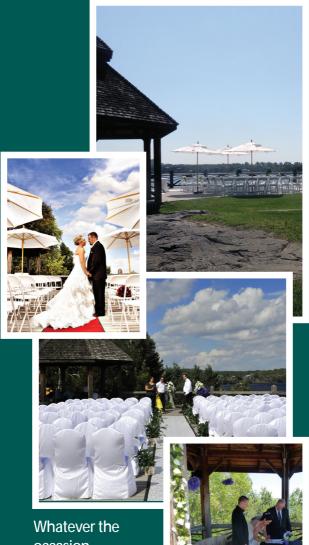

## **Hall Features**

The Katherine Bell Gazebo is situated in the heart of Bell Park, a large municipal park in Greater Sudbury, located on the western shore of Ramsey Lake. This cozy wooden gazebo and spacious deck overlooking the lake offer breathtaking views of the ever changing clouds or sailboats drifting by. Additional photo opportunities exist throughout the park with an abundance of colourful gardens and mature trees. Guests at this location may also take advantage of the close proximity to the Jim Gordon Boardwalk - a 2 km boardwalk following the shoreline of the lake.

#### **Venue Dimensions**

Gazebo area approx. 146 sq. ft. (16' dia.) Deck area approx. 2400 sq. ft. (75' x 32')

Capacity: Inside Gazebo 6
Deck with chairs 225