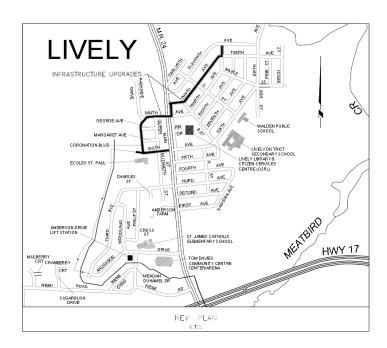

## Lively Infrastructure Improvements, Phase 2

The City of Greater Sudbury will be completing road and wastewater improvements on Sixth Avenue, Coronation Boulevard, Ninth Avenue, Main Street and Tenth Avenue in Lively.