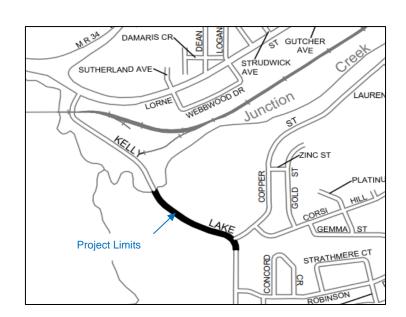

# Kelly Lake Road

The City of Greater Sudbury will be completing road and wastewater improvements on Kelly Lake Road, Sudbury, between Copper Street and Junction Creek Bridge.