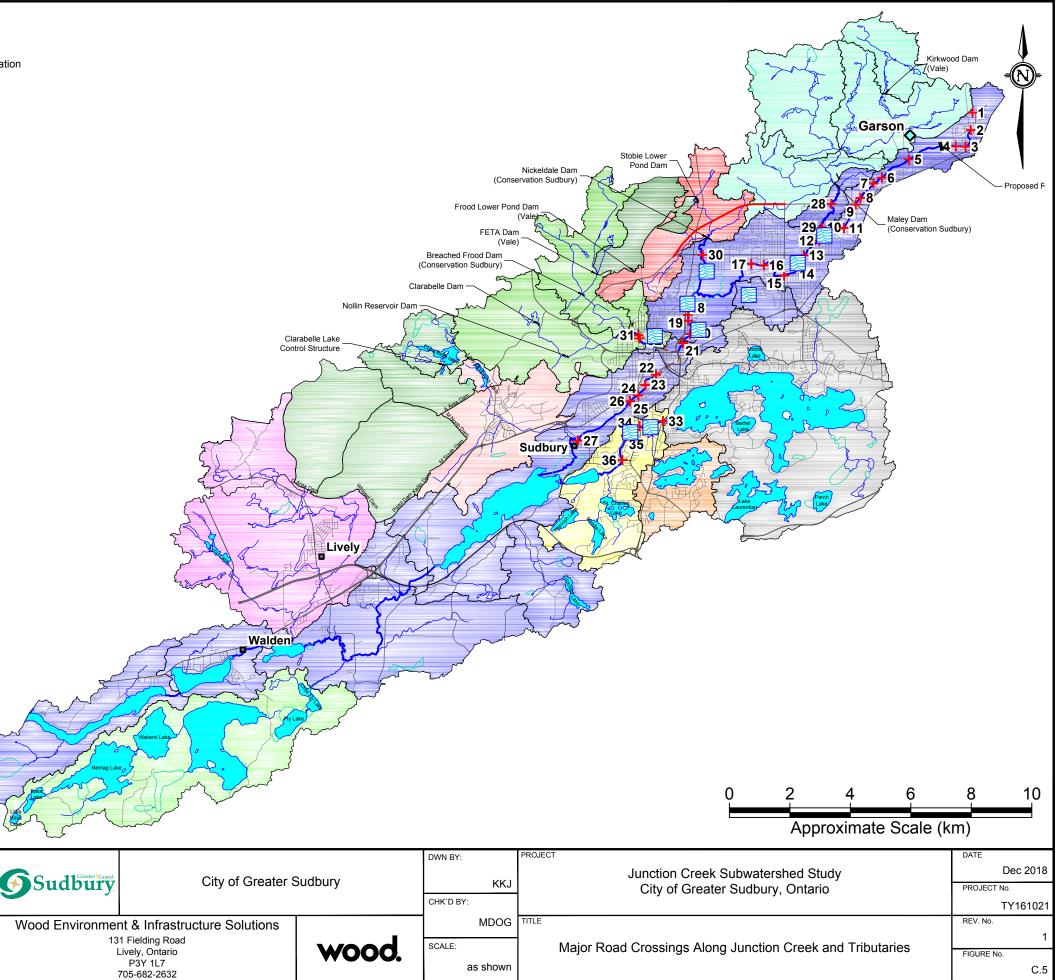

| Stream                                   | Description                                                          | No. | Location                           | es (NAD 83)      |                   |
|------------------------------------------|----------------------------------------------------------------------|-----|------------------------------------|------------------|-------------------|
|                                          |                                                                      | 1   | Pine St (Garson)                   | 510507.00 m<br>E | 5156766.00 m<br>N |
|                                          |                                                                      | 2   | Birch St (Garson)                  | 510450.00 m<br>E | 5156189.00 m<br>N |
|                                          |                                                                      | 3   | Orell St                           | 510276.00 m<br>E | 5155642.00 m<br>N |
|                                          |                                                                      | 4   | Margaret St                        | 509953.00 m<br>E | 5155650.00 m<br>N |
|                                          |                                                                      | 5   | O'Neil Dr                          | 508400.00 m<br>E | 5155221.00 m<br>N |
|                                          |                                                                      | 6   | Donnely Dr                         | 507507.00 m<br>E | 5154617.00 m<br>N |
|                                          |                                                                      | 7   | Carr Ave                           | 507231.00 m<br>E | 5154426.00 m<br>N |
|                                          |                                                                      | 8   | Matson Road                        | 506802.00 m<br>E | 5153947.00 m<br>N |
|                                          |                                                                      | 9   | Maley Dr (East)                    | 506646.00 m<br>E | 5153729.00 m<br>N |
|                                          |                                                                      | 10  | Madison Ave                        | 505520.00 m<br>E | 5152973.00 m<br>N |
|                                          |                                                                      | 11  | Christina Dr                       | 506254.00 m<br>E | 5152954.00 m<br>N |
|                                          |                                                                      | 12  | Lansing Ave                        | 505441.00 m<br>E | 5152533.00 m<br>N |
| Main Branch                              |                                                                      | 13  | LaSalle at Main<br>Creek           | 504931.00 m<br>E | 5152051.00 m<br>N |
| of Junction                              |                                                                      | 14  | CNRail @ Lasalle &<br>Barrydowne   | 504727.00 m<br>E | 5151721.00 m<br>N |
|                                          |                                                                      | 15  | Barrydowne Rd                      | 504277.00 m<br>E | 5151382.00 m<br>N |
|                                          |                                                                      | 16  | Atlee Ave                          | 503606.00 m<br>E | 5151717.00 m<br>N |
|                                          |                                                                      | 17  | Arthur St                          | 503187.00 m<br>E | 5151762.00 m<br>N |
|                                          |                                                                      | 18  | King St                            | 501101.00 m<br>E | 5150077.00 m<br>N |
|                                          |                                                                      | 19  | Bond St                            | 501100.00 m<br>E | 5149887.00 m<br>N |
|                                          |                                                                      | 20  | Leslie St                          | 501167.00 m<br>E | 5149443.00 m<br>N |
|                                          |                                                                      | 21  | Louis St                           | 500932.00 m<br>E | 5149149.00 m<br>N |
|                                          |                                                                      | 22  | Douglas St / Brady St              | 500038.51 m<br>E | 5148101.82 m<br>N |
|                                          |                                                                      | 23  | Riverside Dr                       | 499686.00 m<br>E | 5147765.00 m<br>N |
|                                          | From Box Culvert<br>Downtown to Kelly                                | 24  | Regent St                          | 499451.00 m<br>E | 5147420.00 m<br>N |
|                                          | Lake                                                                 | 25  | Mcleod St                          | 499172.00 m<br>E | 5147217.00 m<br>N |
|                                          |                                                                      | 26  | Martindale Rd                      | 499177.52 m<br>E | 5147225.00 m<br>N |
|                                          |                                                                      | 27  | Kelly Lake Rd                      | 497452.00 m<br>E | 5145917.00 m<br>N |
|                                          | Maley Dam                                                            | 28  | Maley Dr (West)                    | 505838.00 m<br>E | 5153748.00 m<br>N |
|                                          |                                                                      | 29  | Madison Ave                        | 505520.00 m<br>E | 5152973.00 m<br>N |
|                                          | Nickeldale Dam                                                       | 30  | Lasalle Blvd at<br>Nickeldale      | 501584.00 m<br>E | 5152063.00 m<br>N |
| Tributaries<br>upstream of<br>Kelly Lake | Nolins Creek<br>From Ramsey Lake<br>to Robinson Lake<br>(Lily Creek) | 31  | Beatty St                          | 499455.00 m<br>E | 5149404.00 m<br>N |
|                                          |                                                                      | 32  | Dufferin St                        | 499489.00 m<br>E | 5149304.00 m<br>N |
|                                          |                                                                      | 33  | Paris St                           | 500270.00 m<br>E | 5146570.00 m<br>N |
|                                          |                                                                      | 34  | Regent St<br>(near beverly Dr)     | 499499.00 m<br>E | 5146395.00 m<br>N |
|                                          |                                                                      | 35  | Martindale Rd<br>(near beverly Dr) | 499046.00 m<br>E | 5146070.00 m<br>N |
|                                          |                                                                      | 36  | Bouchar St                         | 498922.00 m<br>E | 5145279.00 m<br>N |

Legend:

+ Culvert Location