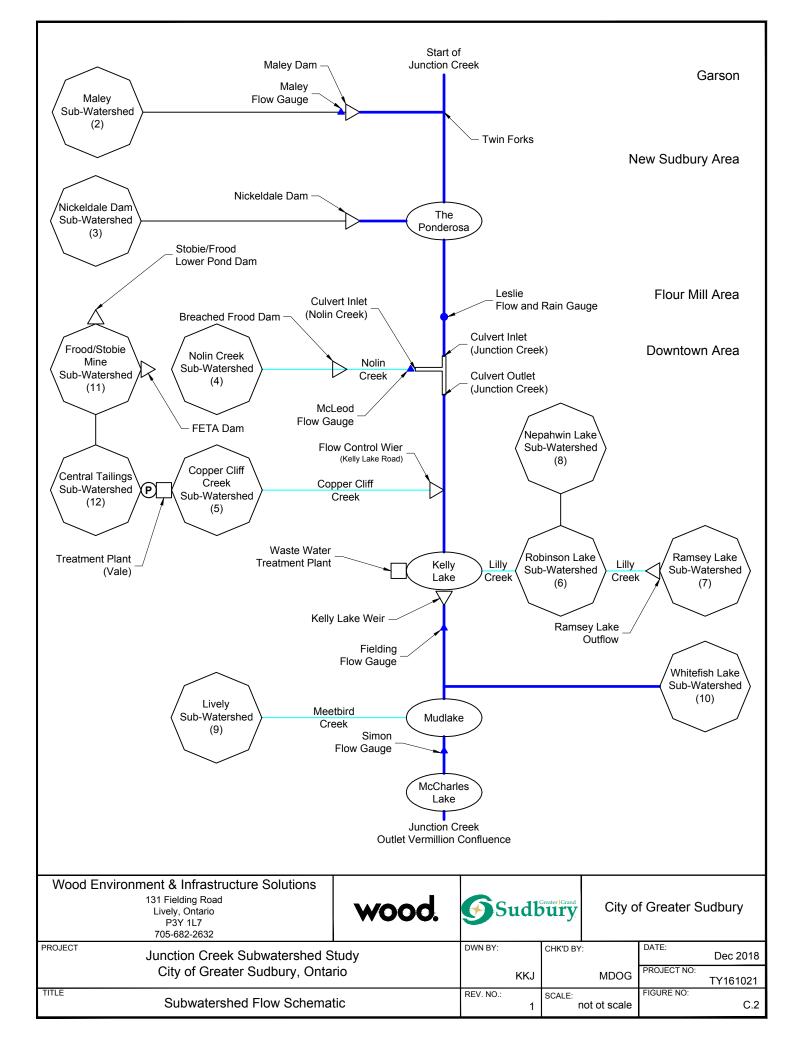

| Stream                                   | Description                                                          | No. | Location                           | es (NAD 83)      |                   |
|------------------------------------------|----------------------------------------------------------------------|-----|------------------------------------|------------------|-------------------|
|                                          |                                                                      | 1   | Pine St (Garson)                   | 510507.00 m<br>E | 5156766.00 m<br>N |
|                                          |                                                                      | 2   | Birch St (Garson)                  | 510450.00 m<br>E | 5156189.00 m<br>N |
|