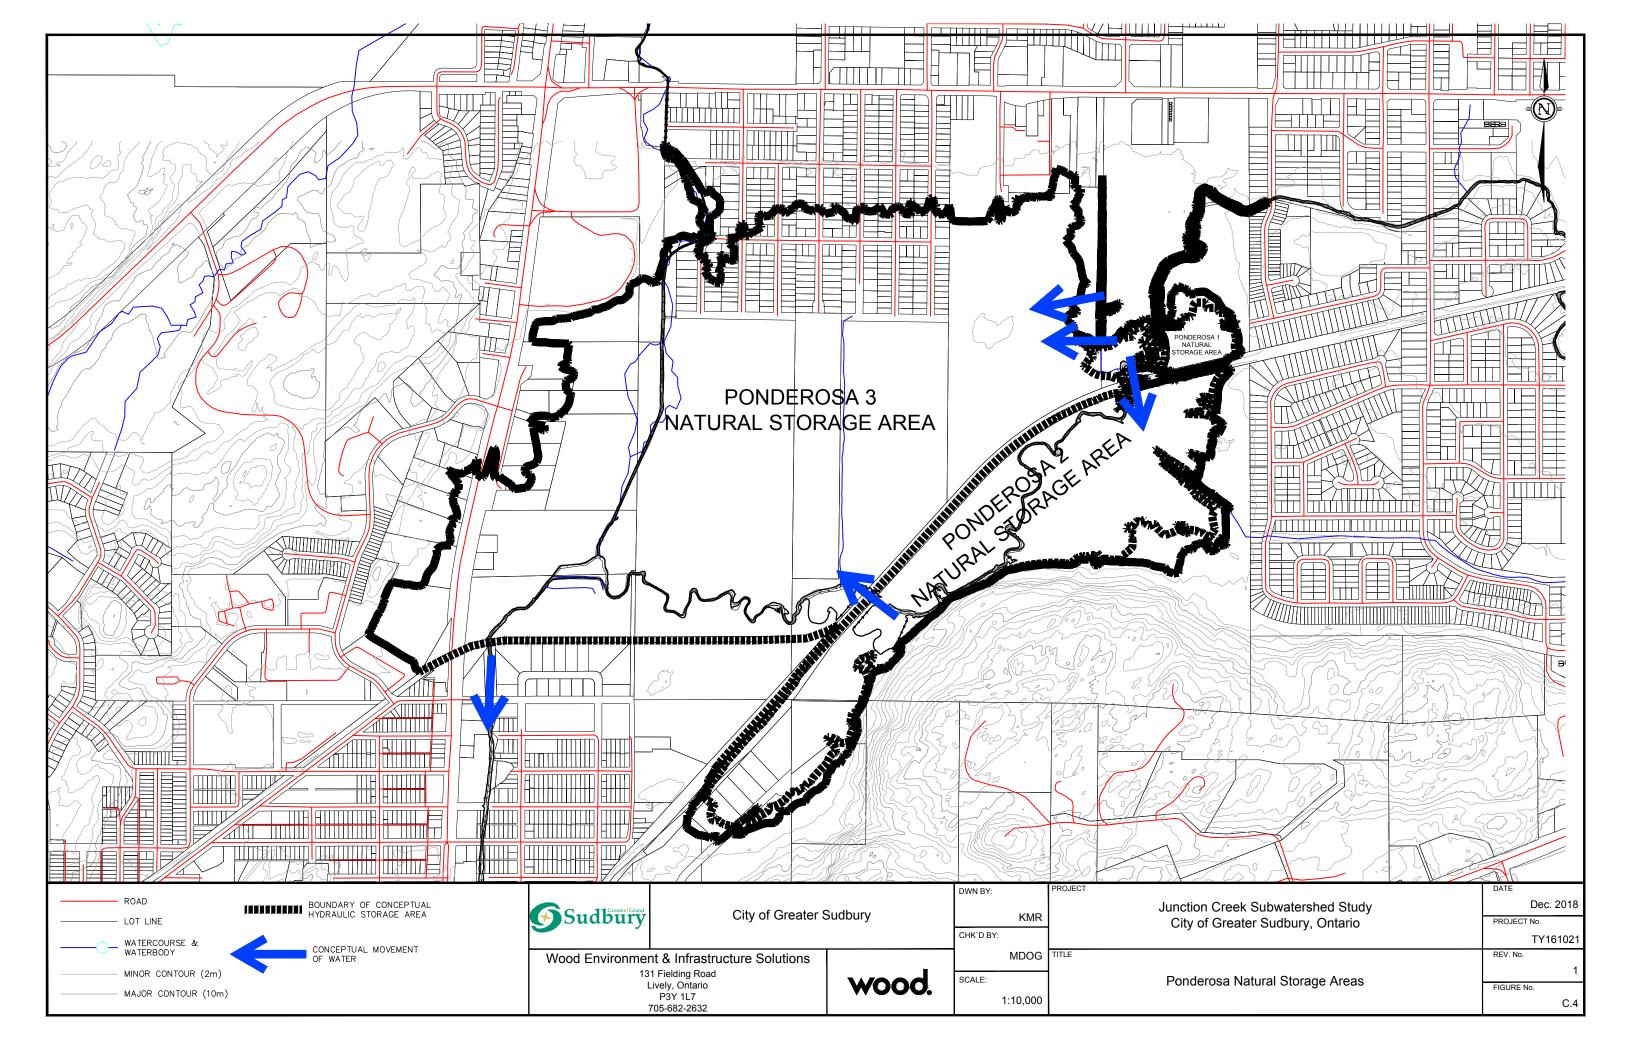

| Stream                                   | Description                                                          | No. | Location                           | es (NAD 83)      |                   |
|------------------------------------------|----------------------------------------------------------------------|-----|------------------------------------|------------------|-------------------|
|                                          |                                                                      | 1   | Pine St (Garson)                   | 510507.00 m<br>E | 5156766.00 m<br>N |
|                                          |                                                                      | 2   | Birch St (Garson)                  | 510450.00 m<br>E | 5156189.00 m<br>N |
|