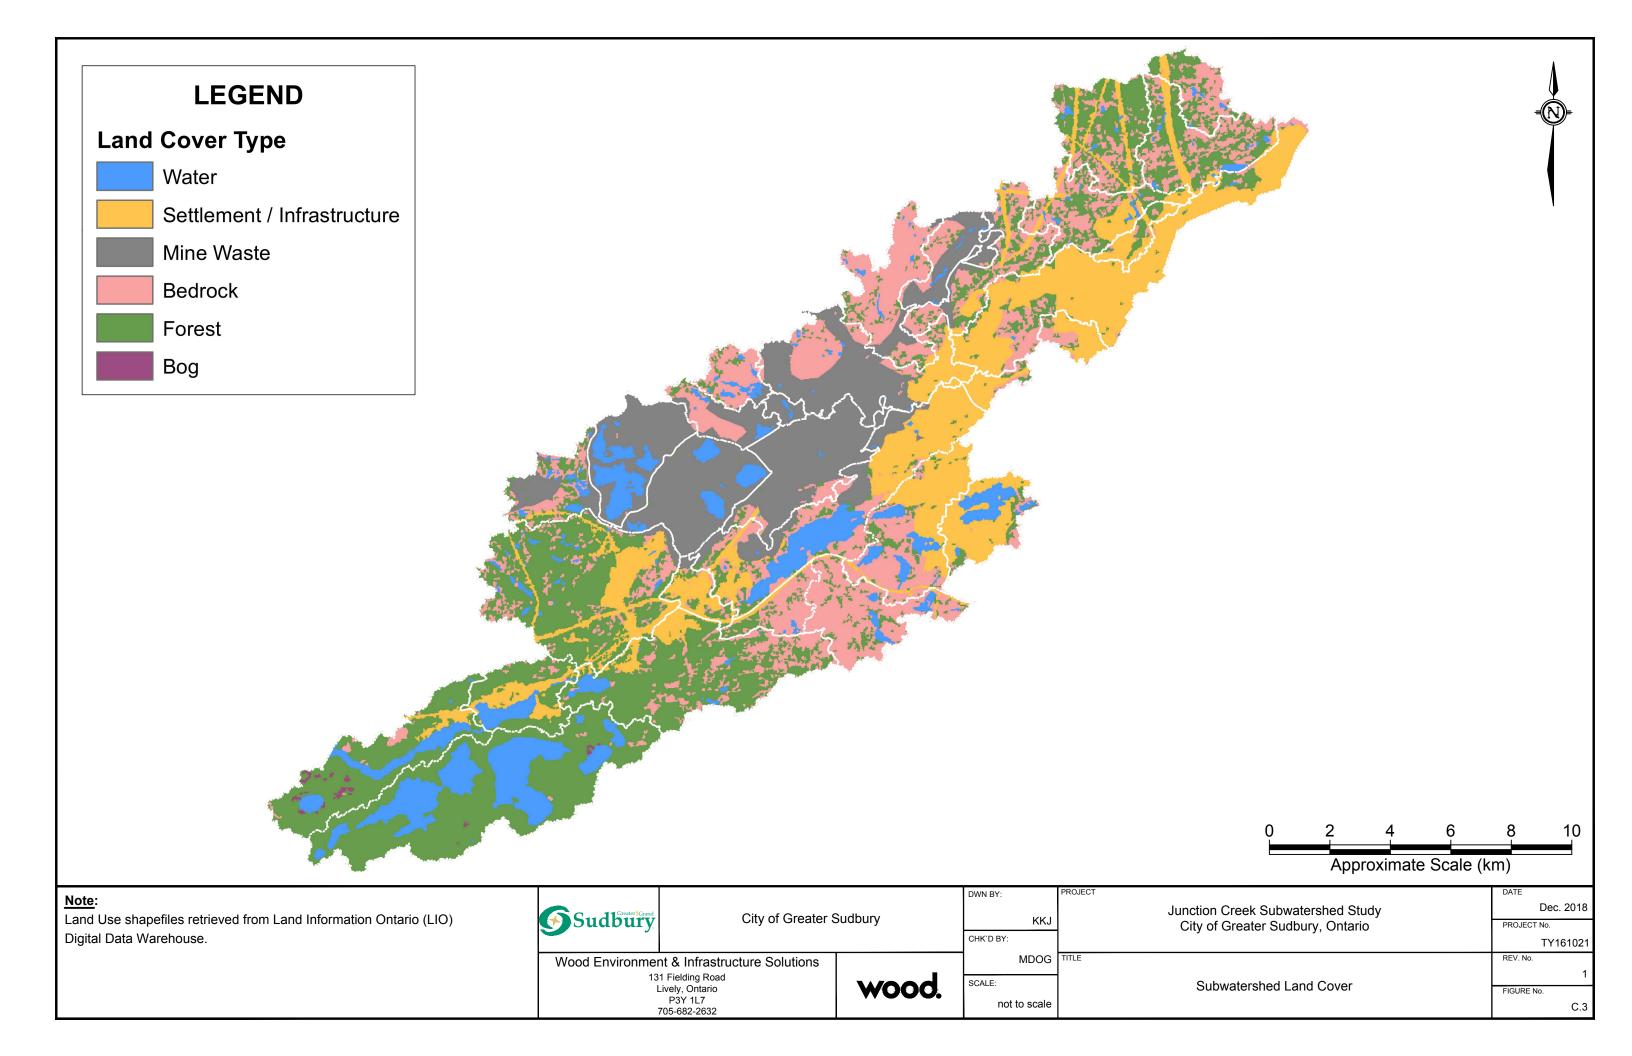

## Note:

Land Use shapefiles retrieved from Land Information Ontario (LIO) Digital Data Warehouse.

| Junction<br>City of | KKJ      | DWN BY:<br>CHK`D BY: | City of Greater Sudbury |                                    | Sudbury Sudbury |  |
|---------------------|----------|----------------------|-------------------------|------------------------------------|-----------------|--|
| TITLE               | MDOG     | 1                    | _                       | nt & Infrastructure Solutions      |                 |  |
| Major Road Crossing |          | SCALE:               | wood.                   | 1 Fielding Road<br>Lively, Ontario |                 |  |
|                     | as shown | а                    |                         | P3Y 1L7<br>705-682-2632            |                 |  |
|                     |          |                      |                         |                                    |                 |  |