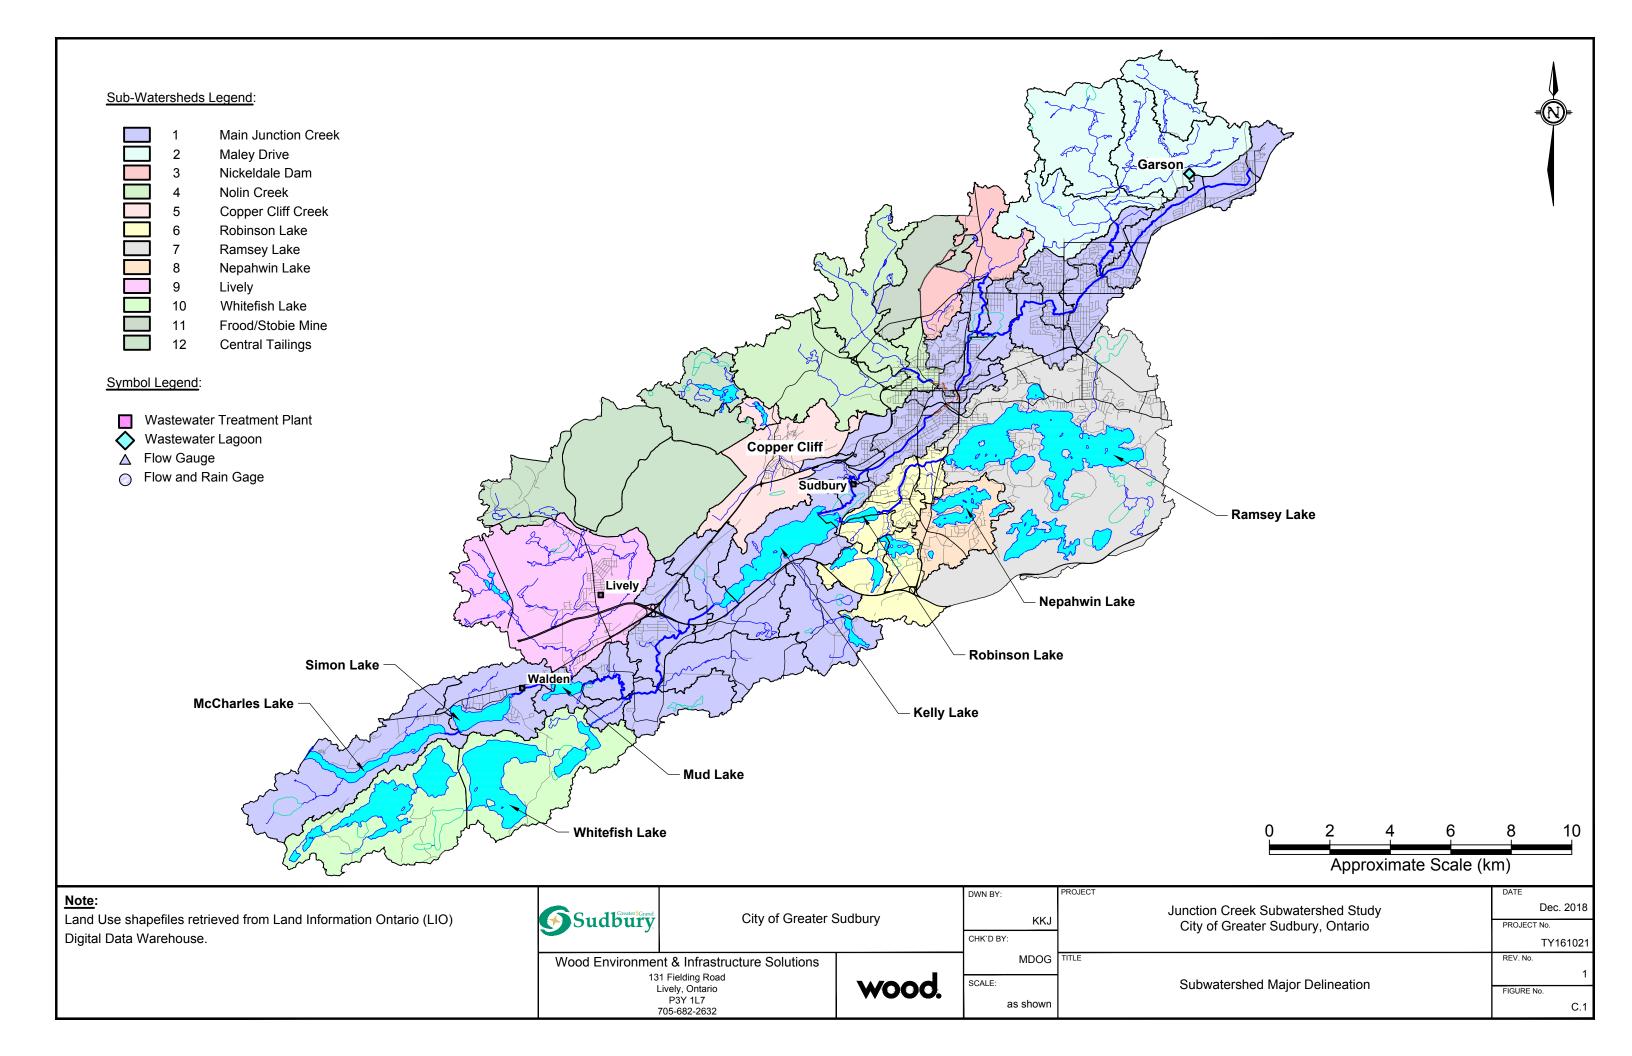

| Stream                                   | Description                                                          | No. | Location                           | es (NAD 83)      |                   |
|------------------------------------------|----------------------------------------------------------------------|-----|------------------------------------|------------------|-------------------|
|                                          |                                                                      | 1   | Pine St (Garson)                   | 510507.00 m<br>E | 5156766.00 m<br>N |
|                                          |                                                                      | 2   | Birch St (Garson)                  | 510450.00 m<br>E | 5156189.00 m<br>N |