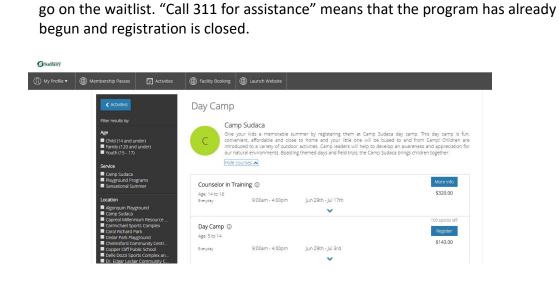

4. Once you find a program you are interested in, click "Register". Please note that if the blue box says "More Info" it means that this particular program is not yet open for registration. If you click on "More Info" you can view the registration dates. "Waitlist" indicates that the program is full, but you can choose to

5. A new tab will open that provides detailed information about that program, such as dates, a course description, fees, age restrictions, etc. Click the blue **REGISTER** 

button on the top right to register for the program, or click "Back to Event" to go back to the course listings for that program type.