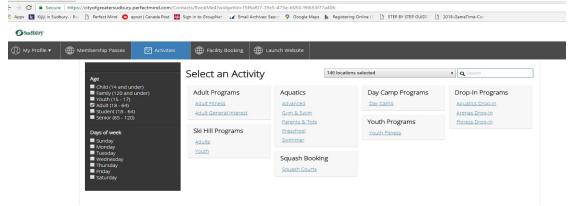

#### **Finding Programs**

1. Along the top of the page, you will see five different options: My Profile, Membership Passes, Activities, Facility Booking and Launch Website. Click on Activities for a list of programs.

- 2. Programs are organized into categories such as Adult Programs, Ski Hill Programs, Aquatics etc. Each category has program types beneath it, such as Adult Fitness, Youth Fitness etc. (see diagram above).
- 3. Click on the program that you are interested in. This will then open a new page (see example below) that shows all the courses listed within that program type. Use the scroll bar on the right side to scroll down for more programs, or filter using the check –boxes in the black sidebar on the left. If you don't see the program you're looking for, click on the blue activities button to go back to the main "Select an Activity" page.