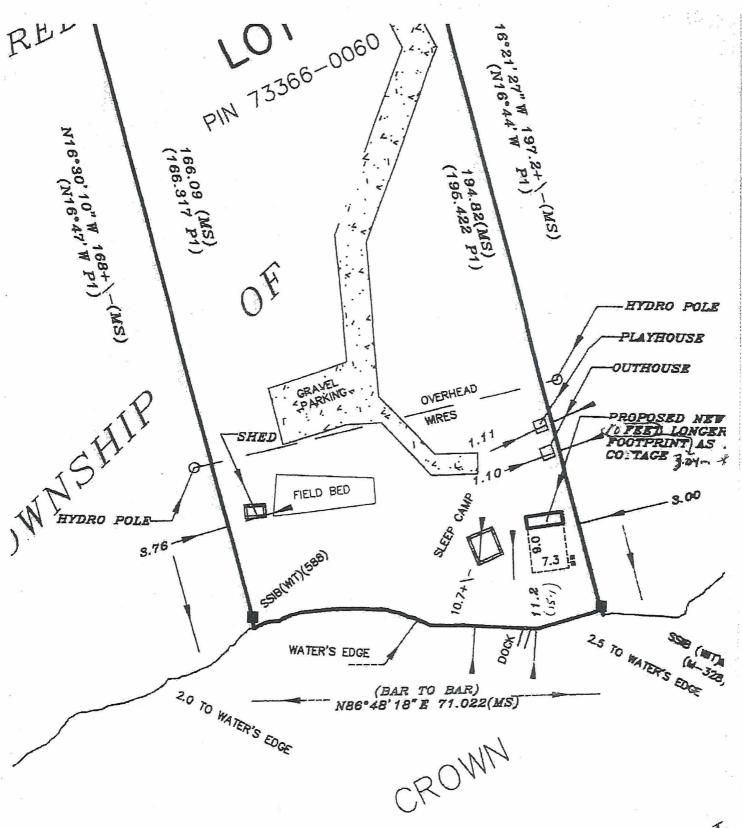

### **DAVID LINDSAY**

Ward: 2

PIN 73366 0060, Parcel 14337 SEC SWS, Summer Resort Lot(s) 19, Subdivision M-328, Lot Part 10, Concession 2, Township of Fairbank, 741 Fairbank North, Whitefish, [2010-100Z, SLS(4)(Seasonal Limited Service)]

For relief from Part 4, Section 4.2, Table 4.1, Section 4.41, Subsection 4.41.2, Subsection 4.41.4 and Part 11, Section 4, Subsection 4, Paragraph d), Clause ii) of Bylaw 2010-100Z, being the Zoning By-law for the City of Greater Sudbury, as amended, to permit a new seasonal dwelling with an existing privy, sleep camp, and shed providing firstly, an interior side yard setback of 1.1m for the privy, where an accessory building greater than 2.5m in height shall be no closer than 1.2m from the side lot line, secondly, a high water mark setback of 15.1m for the proposed seasonal dwelling, 10.7m for the existing sleep camp and 25.9m for the shed, where no person shall erect any residential building or other accessory structure closer than 30.0m to the high water mark of a lake or river, and thirdly, a high water mark setback of 15.1m for the proposed seasonal dwelling and 10.7m for the existing sleep camp, where only the accessory structures as set out in subsection 4.41.2, boat launches, marine railways, waterlines and heat pump loops are permitted within 20.0m of a high water mark and the area permitted to be cleared of natural vegetation in Section 4.41.3.