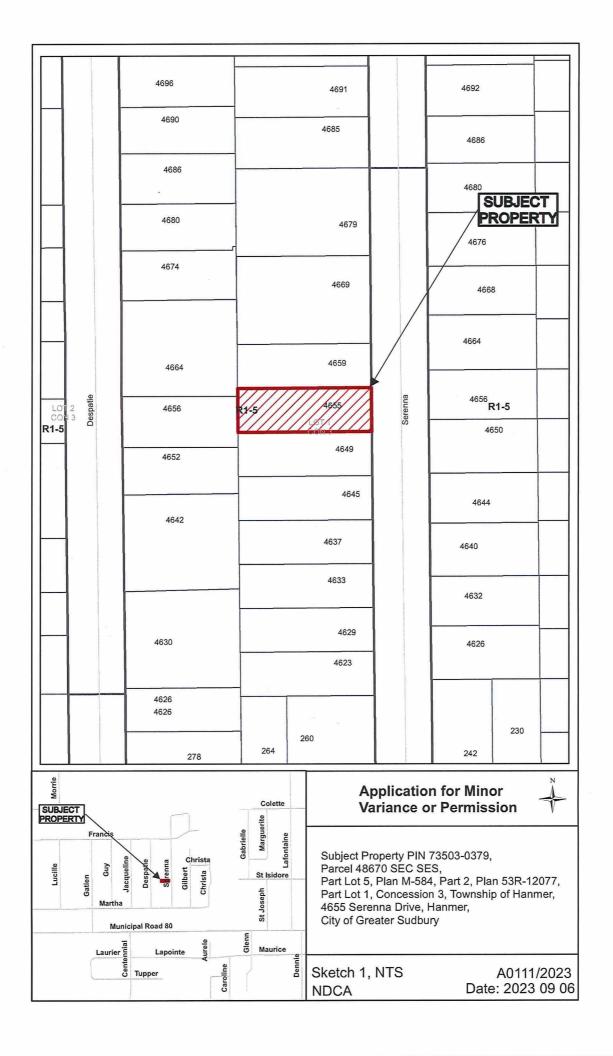

### A0111/2023

### KELLY STUTT THERESSA BEASLEY

Ward: 6

PIN 73503 0379, Parcel 48670 SEC SES, Survey Plan 53R-12077 Part(s) 2, Lot(s) Part 5, Subdivision M-584, Lot Part 1, Concession 3, Township of Hanmer, 4655 Serenna Drive, Hanmer, [2010-100Z, R1-5 (Low Density Residential One)]

For relief from Part 4, Section 4.2, Table 4.1 and Part 6, Section 6.3, Table 6.2 of By-law 2010-100Z, being the Zoning By-law for the City of Greater Sudbury, as amended, to permit the existing two storey dwelling providing a minimum interior side yard setback of 1.34m with eaves encroaching 0.58m into the proposed 1.34m interior side yard setback, where a minimum side yard setback of 1.8m is required and where eaves may encroach 0.6m into the required side yard, but not closer than 0.6m to the lot line.