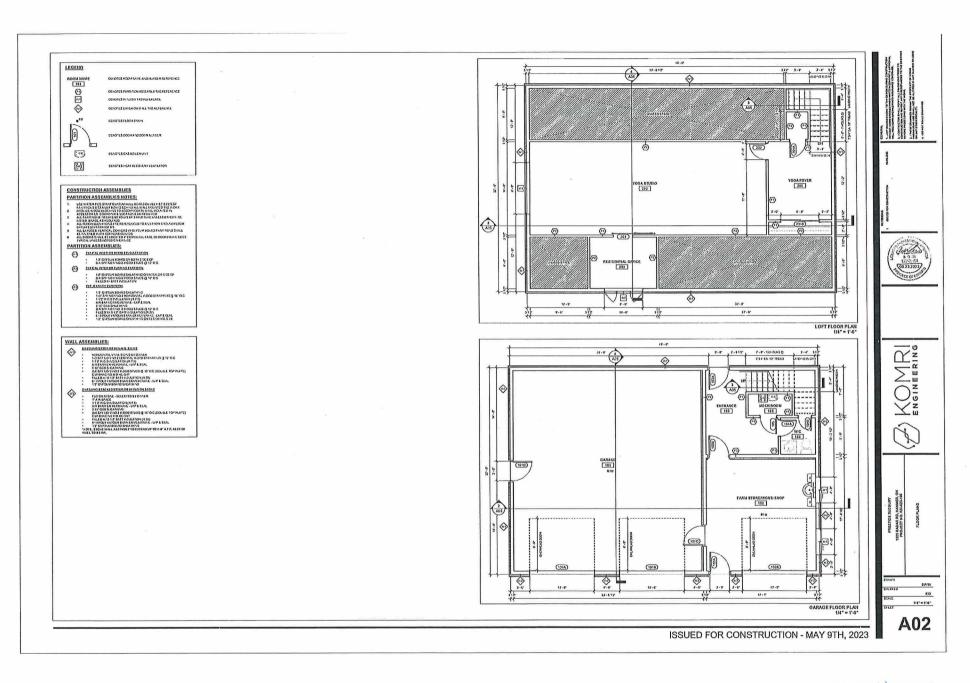

# STEVE G PANKOW MELANIE JUNGE

Ward: 7

PIN 73509 0155, Parcel 1309 SEC SES, West ½ of Lot 7, Concession 1, except LT62651 and LT192821, Survey Plan 53R-13399 Part(s) 1 and 2, Township of Capreol, 1325 Radar Road, Hanmer, [2010-100Z, RU (Rural)]

For relief from Part 4, Section 4.2, subsection 4.2.4 b) of By-law 2010-100Z, being the Zoning By-law for the City of Greater Sudbury, as amended, to facilitate the construction of a detached garage providing a maximum height of 7.9m, where the maximum height of any building or structure accessory to a residential dwelling shall be 6.5m.