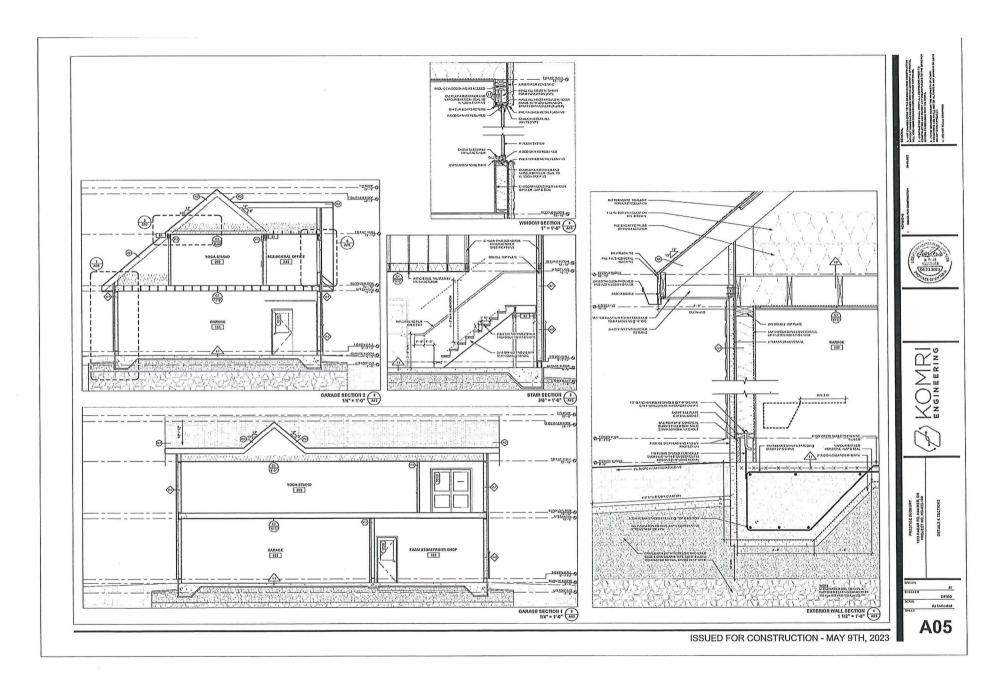

For relief from Part 4, Section 4.2, subsection 4.2.4 b) of By-law 2010-100Z, being the Zoning By-law for the City of Greater Sudbury, as amended, to facilitate the construction of a detached garage providing a maximum height of 7.9m, where the maximum height of any building or structure accessory to a residential dwelling shall be 6.5m.