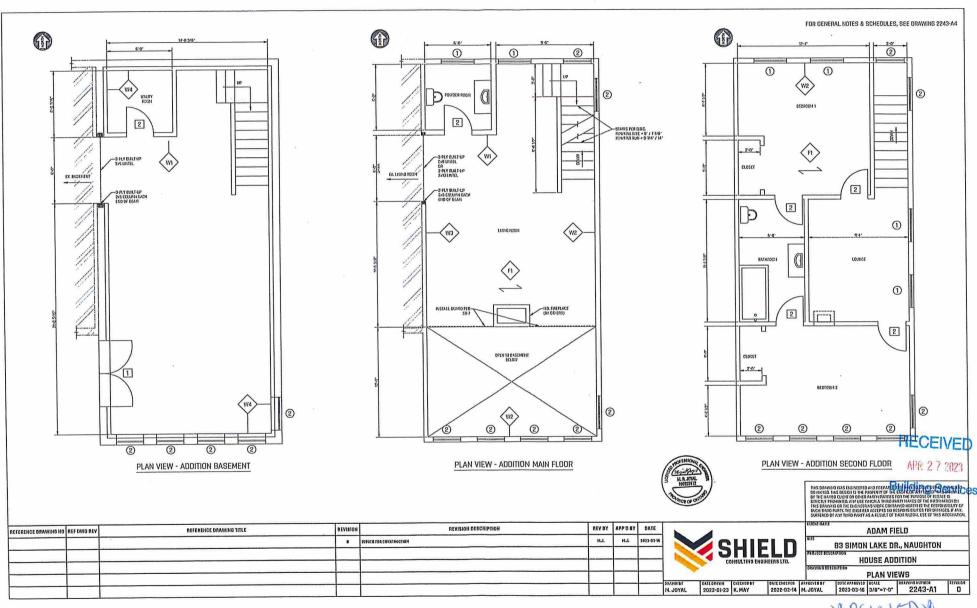

# THIS APPLICATION WAS DEFERRED FROM THE MEETING OF AUGUST 30, 2023 TO AFFORD THE APPLICANTS THE OPPORTUNITY TO ADDRESS THE TRUE HIGH WATER MARK LOCATION.

A0102/2023 ADAM FIELD ANDRIA FIELD

"REVISED"

Ward: 2

PIN 73381 0546, Parcel 28481 SEC SWS, Surveys Plan 53R-10947 Part(s) 3 & Plan 53R-12572 Part(s) 2, Lot Part 1, Concession 3, Township of Graham, 83 Simon Lake Drive, Naughton, [2010-100Z, R1-5 (Low Density Residential One)]

For relief from Part 4, Section 4.2, Table 4.1, Section 4.41, subsections 4.41.2, 4.41.3 and 4.41.4, and Part 6, Section 6.3, Table 6.2 of By-law 2010-100Z, being the Zoning By-law for the City of Greater Sudbury, as amended, to permit firstly, the addition to the existing single detached dwelling providing a minimum interior side yard setback of 1.2m with eaves encroaching 0.61m into the proposed 1.2m interior side yard setback, where a minimum interior side yard setback of 1.8m is required and where eaves may encroach 0.6m into the required interior side yard but not closer than 0.6m to the lot line, secondly, a 23m setback for the shed and 15.8m setback for the above-ground pool from the high water mark of a lake or river, where no person shall erect any residential building or other accessory building or structure closer than 30.0m to the high water mark of a lake or a river, and thirdly, the pool to be setback 15.8m from the high water mark of a lake or a river, where only the accessory structures as set out in subsection 4.41.2, boat launches, marine railways, waterlines and heat pump loops are permitted within 20.0m of a high water mark and the area permitted to be cleared of natural vegetation in Section 4.41.3.