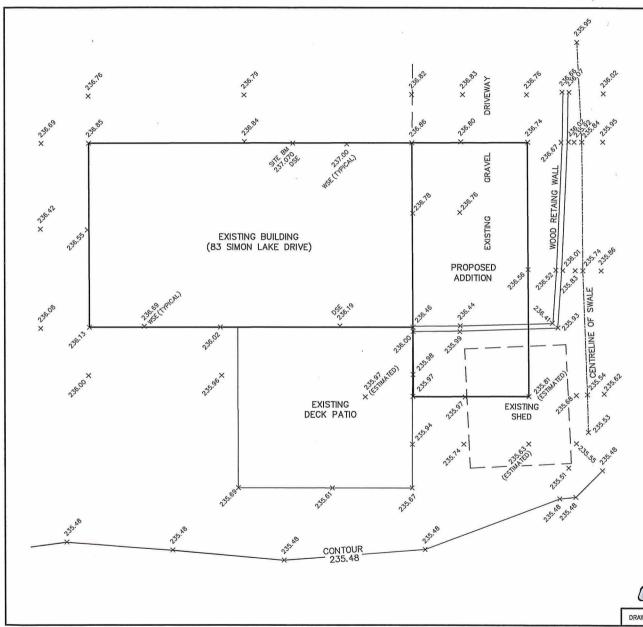

PIN 73381 0546, Parcel 28481 SEC SWS, Surveys Plan 53R-10947 Part(s) 3 & Plan 53R-12572 Part(s) 2, Lot Part 1, Concession 3, Township of Graham, 83 Simon Lake Drive, Naughton, [2010-100Z, R1-5 (Low Density Residential One)]

For relief from Part 4, Section 4.2, Table 4.1, Section 4.41, subsections 4.41.2, 4.41.3 and 4.41.4, and Part 6, Section 6.3, Table 6.2 of By-law 2010-100Z, being the Zoning By-law for the City of Greater Sudbury, as amended, to permit firstly, the addition to the existing single detached dwelling providing a minimum interior side yard setback of 1.2m with eaves encroaching 0.61m into the proposed 1.2m interior side yard setback, where a minimum interior side yard setback of 1.8m is required and where eaves may encroach 0.6m into the required interior side yard but not closer than 0.6m to the lot line, secondly, a 23m setback for the shed and 15.8m setback for the above-ground pool from the high water mark of a lake or river, where no person shall erect any residential building or other accessory building or structure closer than 30.0m to the high water mark of a lake or a river, and thirdly, the pool to be setback 15.8m from the high water mark of a lake or a river, where only the accessory structures as set out in subsection 4.41.2, boat launches, marine railways, waterlines and heat pump loops are permitted within 20.0m of a high water mark and the area permitted to be cleared of natural vegetation in Section 4.41.3.