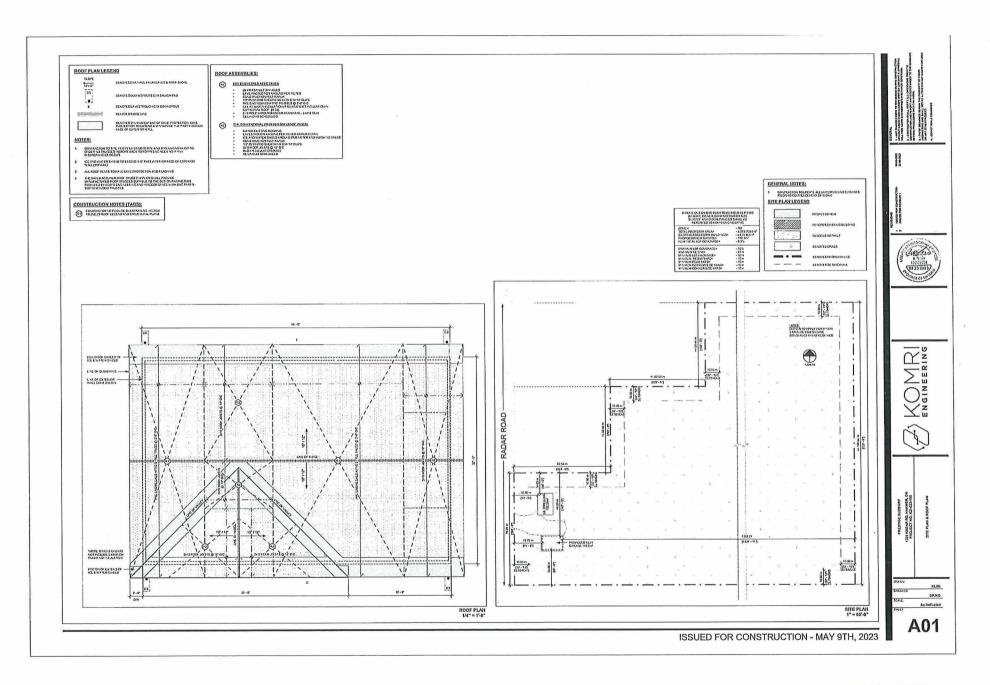

# STEVE G PANKOW MELANIE JUNGE

Ward: 7

PIN 73509 0155, Parcel 1309 SEC SES, West ½ of Lot 7, Concession 1, except LT62651 and LT192821, Survey Plan 53R-13399 Part(s) 1 and 2, Township of Capreol, 1325 Radar Road, Hanmer, [2010-100Z, RU (Rural)]

For relief from Part 4, Section 4.2, subsection 4.2.4 b) of By-law 2010-100Z, being the Zoning By-law for the City of Greater Sudbury, as amended, to facilitate the construction of a detached garage providing a maximum height of 7.9m, where the maximum height of any building or structure accessory to a residential dwelling shall be 6.5m.

PREVIOUSLY SUBJECT TO CONSENT APPLICATIONS B54/91 (29 APR 91), B55/91 (29 APR 91) AND MINOR VARIANCE APPLICATION A79/91 (29 APR 91)