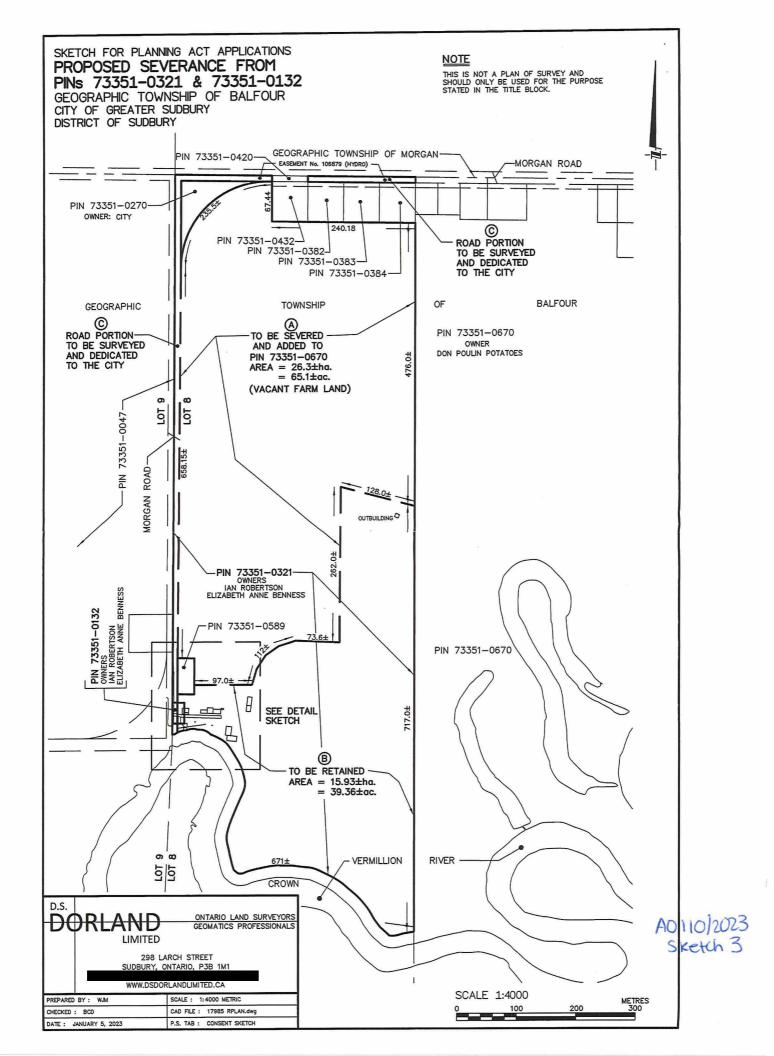

A0110/2023

IAN ROBERTSON
ELIZABETH ANNE BENNES

Ward: 3

Firstly: PIN 73351 0132, Parcels 6287 SEC SWS; and Secondly: PIN 73351 0321, Parcel 21610 SEC SWS SRO, Parts 1, 2, 3, 4, 5, and 6 on Plan 53R-8530, Parts 1, 2, and 3 on Plan 53R-14124, Parts 1, 2, and 3 on Plan 53R-15134; Part Lot 8, Concession 6, Township of Balfour, 1891 Morgan Road, Chelmsford, [2010-100Z, RU (Rural), H3RU (Holding Rural), EP (Environmental Protection)]

For relief from Part 9, Section 9.3, Table 9.3 of By-law 2010-100Z, being the Zoning By-law for the City of Greater Sudbury, as amended, to approve the lands to be retained, subject of future Consent Application, providing a minimum lot frontage of 51.5m, where 90.0m is required.