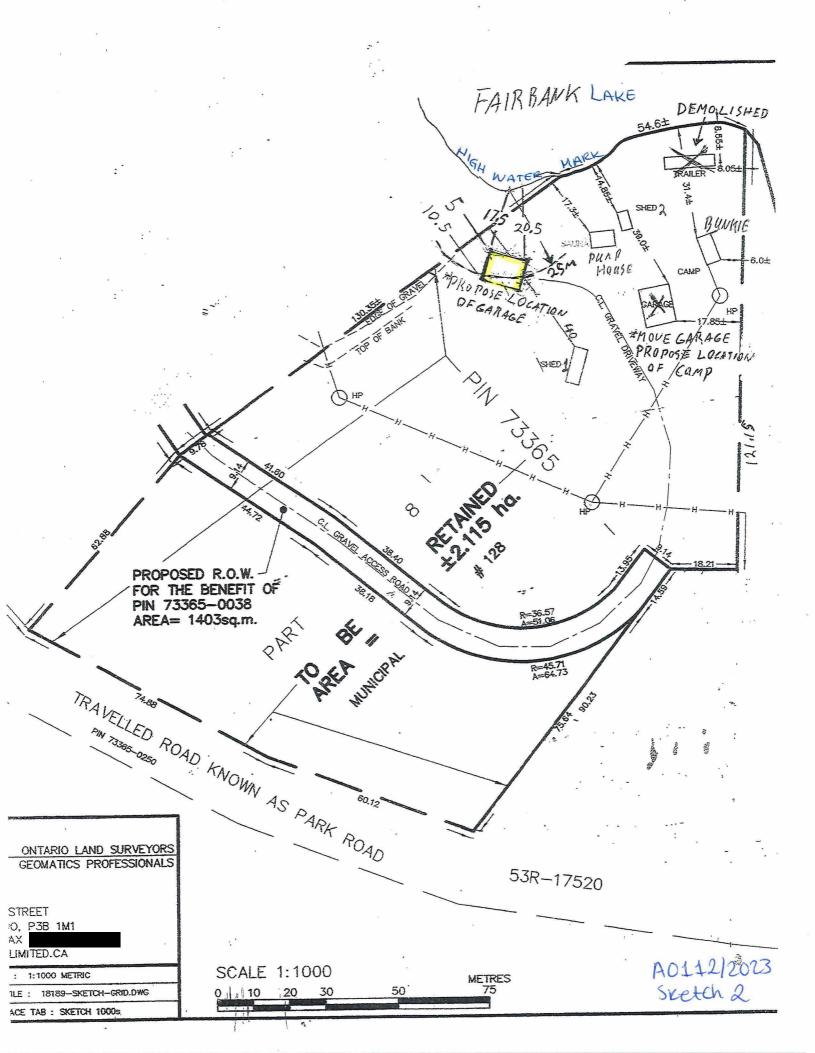

### A0112/2023

### CARY MCGLADE SHERRI MCGLADE

Ward: 2

PIN 73365 0271, Part Lot 3, Concession 1, Part 8, Plan 53R-17520, save and except Part 2, Plan 53R-21547, together with easement over Parts 4 & 6, Plan 53R-17520, subject to easement over Part 1, Plan 53R-21547, Township of Trill, 128 Park Road, Worthington, [2010-100Z, SLS(4)(Seasonal Limited Service)]

For relief from Part 4, Section 4.41, subsections 4.41.2 and 4.41.4, and Part 11, Section 4, subsection 4, paragraph(d), clause (ii) of By-law 2010-100Z, being the Zoning By-law for the City of Greater Sudbury, as amended, to approve the construction of a detached garage, providing firstly, a minimum high water mark setback of 17.5m, where the minimum setback for main and accessory buildings, other than boathouses, pump houses and docks shall be no closer than 25.0m from the high water mark, and where only the accessory structures as set out in subsection 4.41.2, boat launches, marine railways, waterlines and heat pump loops are permitted within 20.0m of a high water mark and the area permitted to be cleared of natural vegetation in Section 4.41.3.

PREVIOUSLY SUBJECT TO CONSENT APPLICATIONS B79/21 (23 AUG 21), B16/07 (19 FEB 07), B20/04 (8 MAR 04), B19/04 (8 MAR 04) AND MINOR VARIANCE APPLICATIONS A10/07 (19 FEB 07) AND A09/07 (19 FEB 07)