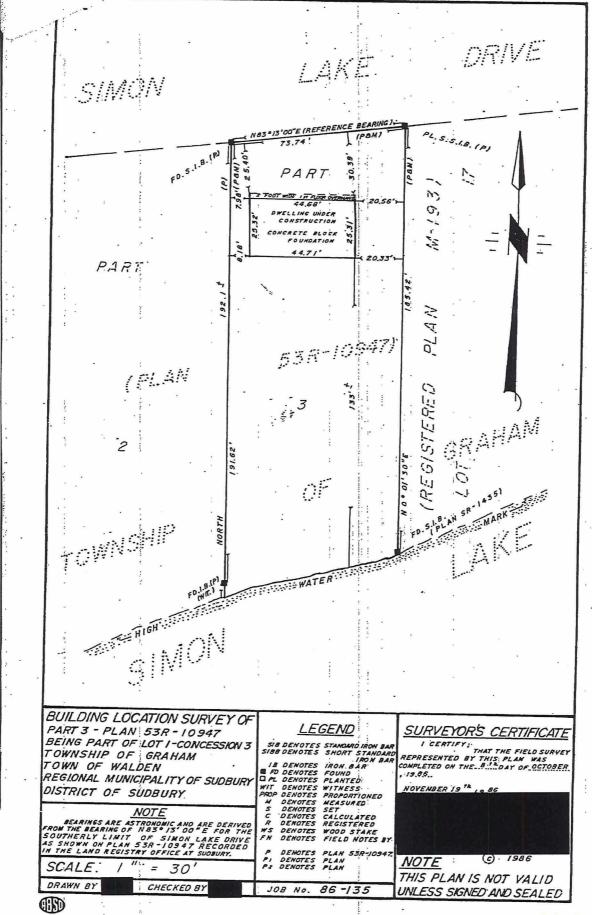

PIN 73381 0546, Parcel 28481 SEC SWS, Surveys Plan 53R-10947 Part(s) 3 & Plan 53R-12572 Part(s) 2, Lot Part 1, Concession 3, Township of Graham, 83 Simon Lake Drive, Naughton, [2010-100Z, R1-5 (Low Density Residential One)]

For relief from Part 4, Section 4.2, Table 4.1, Section 4.41, subsections 4.41.2, 4.41.3 and 4.41.4, and Part 6, Section 6.3, Table 6.2 of By-law 2010-100Z, being the Zoning By-law for the City of Greater Sudbury, as amended, to permit firstly, the addition to the existing single detached dwelling providing a minimum interior side yard setback of 1.2m with eaves encroaching 0.61m into the proposed 1.2m interior side yard setback, where a minimum interior side yard setback of 1.8m is required and where eaves may encroach 0.6m into the required interior side yard but not closer than 0.6m to the lot line, secondly, a 23m setback for the shed and 15.8m setback for the above-ground pool from the high water mark of a lake or river, where no person shall erect any residential building or other accessory building or structure closer than 30.0m to the high water mark of a lake or a river, and thirdly, the pool to be setback 15.8m from the high water mark of a lake or a river, where only the accessory structures as set out in subsection 4.41.2, boat launches, marine railways, waterlines and heat pump loops are permitted within 20.0m of a high water mark and the area permitted to be cleared of natural vegetation in Section 4.41.3.