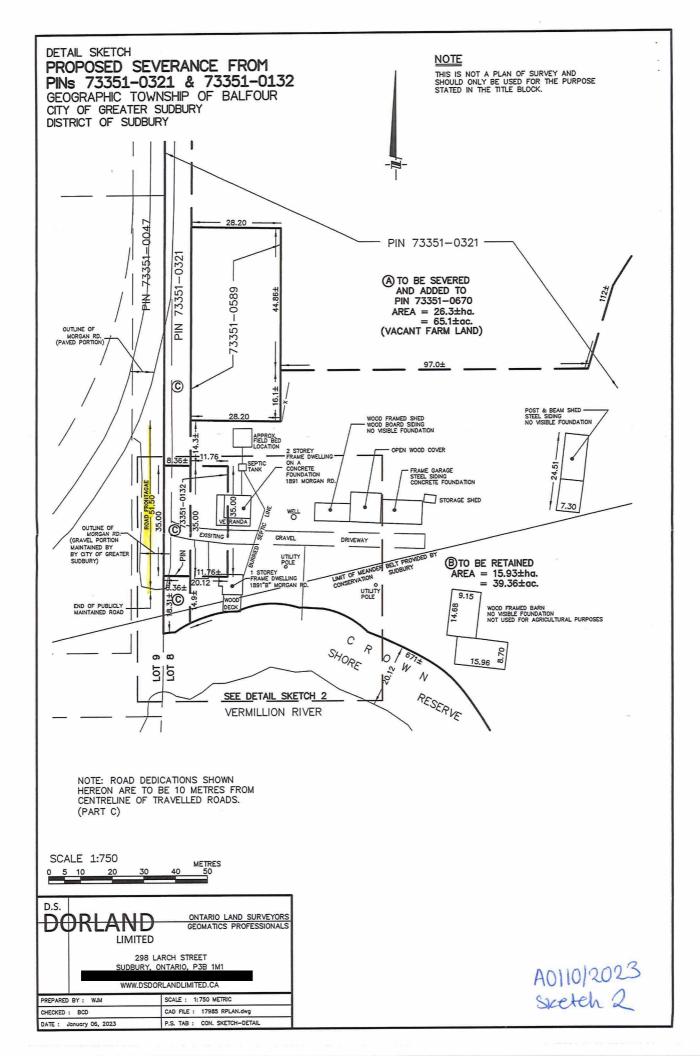

A0110/2023

IAN ROBERTSON
ELIZABETH ANNE BENNES

Ward: 3

Firstly: PIN 73351 0132, Parcels 6287 SEC SWS; and Secondly: PIN 73351 0321, Parcel 21610 SEC SWS SRO, Parts 1, 2, 3, 4, 5, and 6 on Plan 53R-8530, Parts 1, 2, and 3 on Plan 53R-14124, Parts 1, 2, and 3 on Plan 53R-15134; Part Lot 8, Concession 6, Township of Balfour, 1891 Morgan Road, Chelmsford, [2010-100Z, RU (Rural), H3RU (Holding Rural), EP (Environmental Protection)]

For relief from Part 9, Section 9.3, Table 9.3 of By-law 2010-100Z, being the Zoning By-law for the City of Greater Sudbury, as amended, to approve the lands to be retained, subject of future Consent Application, providing a minimum lot frontage of 51.5m, where 90.0m is required.