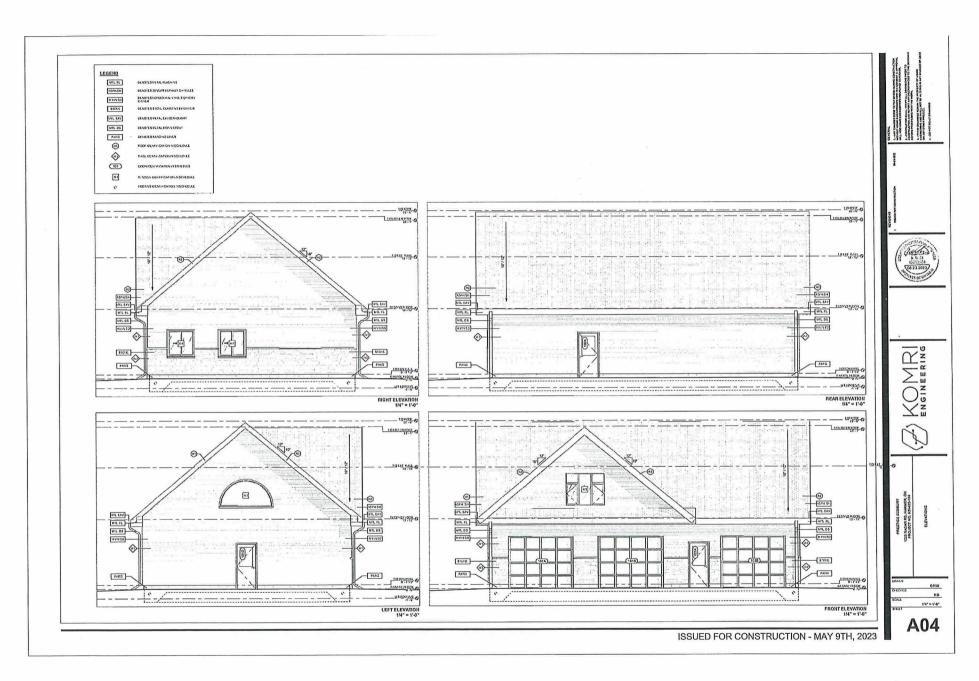

# STEVE G PANKOW MELANIE JUNGE

Ward: 7

PIN 73509 0155, Parcel 1309 SEC SES, West ½ of Lot 7, Concession 1, except LT62651 and LT192821, Survey Plan 53R-13399 Part(s) 1 and 2, Township of Capreol, 1325 Radar Road, Hanmer, [2010-100Z, RU (Rural)]

For relief from Part 4, Section 4.2, subsection 4.2.4 b) of By-law 2010-100Z, being the Zoning By-law for the City of Greater Sudbury, as amended, to facilitate the construction of a detached garage providing a maximum height of 7.9m, where the maximum height of any building or structure accessory to a residential dwelling shall be 6.5m.