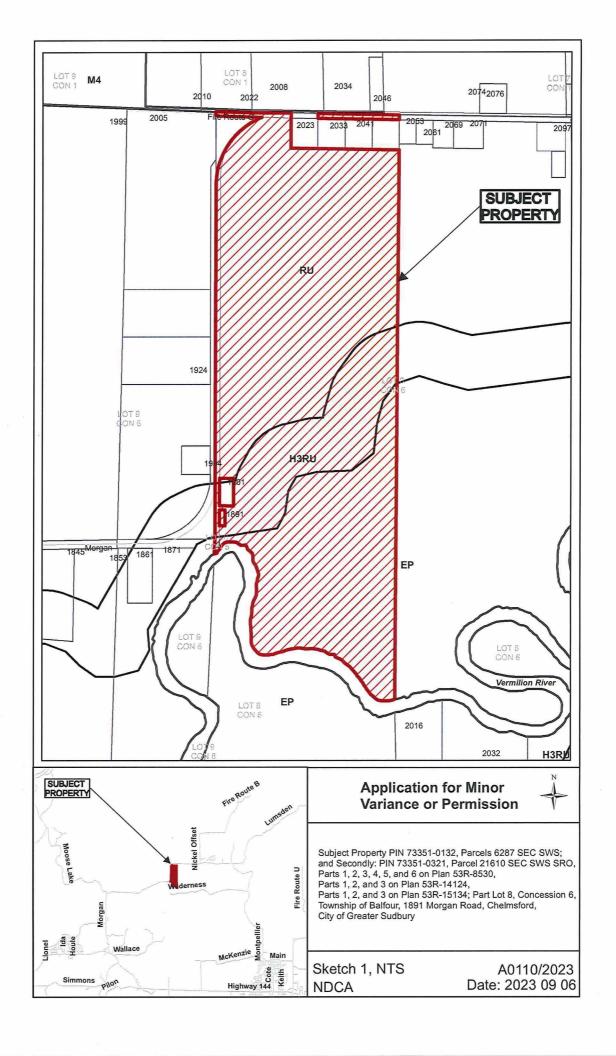

A0110/2023

IAN ROBERTSON
ELIZABETH ANNE BENNES

Ward: 3

Firstly: PIN 73351 0132, Parcels 6287 SEC SWS; and Secondly: PIN 73351 0321, Parcel 21610 SEC SWS SRO, Parts 1, 2, 3, 4, 5, and 6 on Plan 53R-8530, Parts 1, 2, and 3 on Plan 53R-14124, Parts 1, 2, and 3 on Plan 53R-15134; Part Lot 8, Concession 6, Township of Balfour, 1891 Morgan Road, Chelmsford, [2010-100Z, RU (Rural), H3RU (Holding Rural), EP (Environmental Protection)]

For relief from Part 9, Section 9.3, Table 9.3 of By-law 2010-100Z, being the Zoning By-law for the City of Greater Sudbury, as amended, to approve the lands to be retained, subject of future Consent Application, providing a minimum lot frontage of 51.5m, where 90.0m is required.