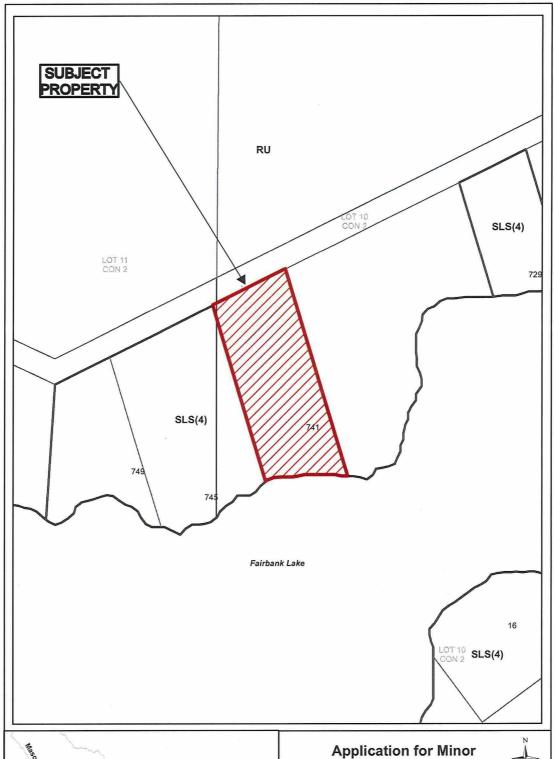

### **DAVID LINDSAY**

Ward: 2

PIN 73366 0060, Parcel 14337 SEC SWS, Summer Resort Lot(s) 19, Subdivision M-328, Lot Part 10, Concession 2, Township of Fairbank, 741 Fairbank North, Whitefish, [2010-100Z, SLS(4)(Seasonal Limited Service)]

For relief from Part 4, Section 4.2, Table 4.1, Section 4.41, Subsection 4.41.2, Subsection 4.41.4 and Part 11, Section 4, Subsection 4, Paragraph d), Clause ii) of Bylaw 2010-100Z, being the Zoning By-law for the City of Greater Sudbury, as amended, to permit a new seasonal dwelling with an existing privy, sleep camp, and shed providing firstly, an interior side yard setback of 1.1m for the privy, where an accessory building greater than 2.5m in height shall be no closer than 1.2m from the side lot line, secondly, a high water mark setback of 15.1m for the proposed seasonal dwelling, 10.7m for the existing sleep camp and 25.9m for the shed, where no person shall erect any residential building or other accessory structure closer than 30.0m to the high water mark of a lake or river, and thirdly, a high water mark setback of 15.1m for the proposed seasonal dwelling and 10.7m for the existing sleep camp, where only the accessory structures as set out in subsection 4.41.2, boat launches, marine railways, waterlines and heat pump loops are permitted within 20.0m of a high water mark and the area permitted to be cleared of natural vegetation in Section 4.41.3.