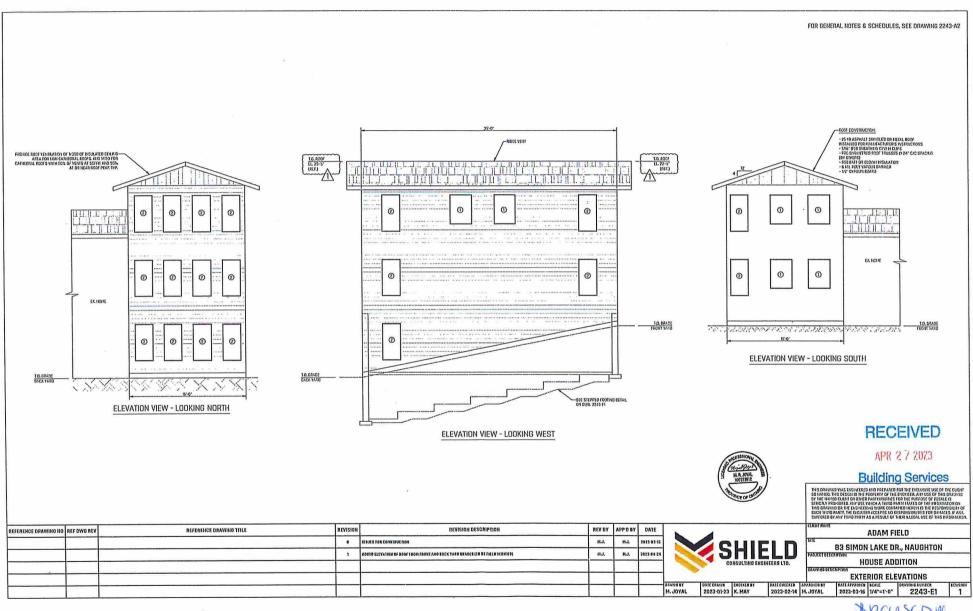

# THIS APPLICATION WAS DEFERRED FROM THE MEETING OF AUGUST 30, 2023 TO AFFORD THE APPLICANTS THE OPPORTUNITY TO ADDRESS THE TRUE HIGH WATER MARK LOCATION.

A0102/2023 ADAM FIELD ANDRIA FIELD

"REVISED"

Ward: 2

PIN 73381 0546, Parcel 28481 SEC SWS, Surveys Plan 53R-10947 Part(s) 3 & Plan 53R-12572 Part(s) 2, Lot Part 1, Concession 3, Township of Graham, 83 Simon Lake Drive, Naughton, [2010-100Z, R1-5 (Low Density Residential One)]

For relief from Part 4, Section 4.2, Table 4.1, Section 4.41, subsections 4.41.2, 4.41.3 and 4.41.4, and Part 6, Section 6.3, Table 6.2 of By-law 2010-100Z, being the Zoning By-law for the City of Greater Sudbury, as amended, to permit firstly, the addition to the existing single detached dwelling providing a minimum interior side yard setback of 1.2m with eaves encroaching 0.61m into the proposed 1.2m interior side yard setback, where a minimum interior side yard setback of 1.8m is required and where eaves may encroach 0.6m into the required interior side yard but not closer than 0.6m to the lot line, secondly, a 23m setback for the shed and 15.8m setback for the above-ground pool from the high water mark of a lake or river, where no person shall erect any residential building or other accessory building or structure closer than 30.0m to the high water mark of a lake or a river, and thirdly, the pool to be setback 15.8m from the high water mark of a lake or a river, where only the accessory structures as set out in subsection 4.41.2, boat launches, marine railways, waterlines and heat pump loops are permitted within 20.0m of a high water mark and the area permitted to be cleared of natural vegetation in Section 4.41.3.