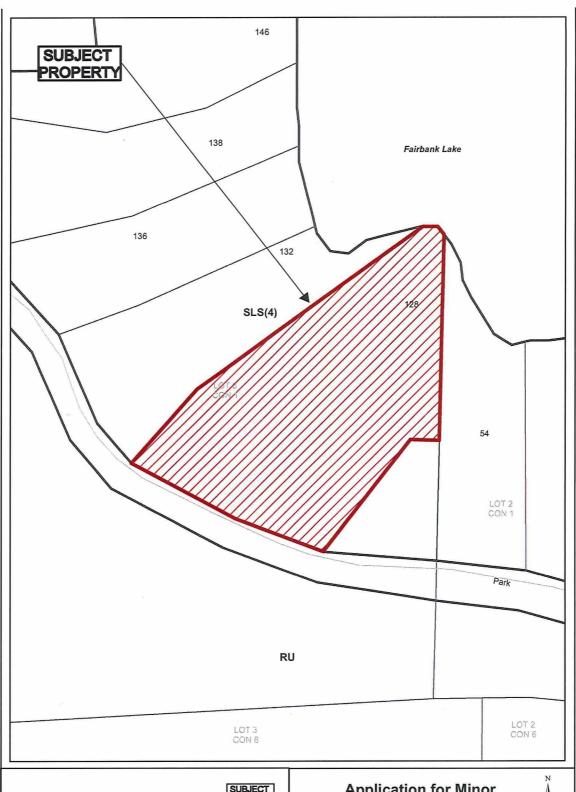

### **DAVID LINDSAY**

Ward: 2

PIN 73366 0060, Parcel 14337 SEC SWS, Summer Resort Lot(s) 19, Subdivision M-328, Lot Part 10, Concession 2, Township of Fairbank, 741 Fairbank North, Whitefish, [2010-100Z, SLS(4)(Seasonal Limited Service)]

For relief from Part 4, Section 4.2, Table 4.1, Section 4.41, Subsection 4.41.2, Subsection 4.41.4 and Part 11, Section 4, Subsection 4, Paragraph d), Clause ii) of Bylaw 2010-100Z, being the Zoning By-law for the City of Greater Sudbury, as amended, to permit a new seasonal dwelling with an existing privy, sleep camp, and shed providing firstly, an interior side yard setback of 1.1m for the privy, where an accessory building greater than 2.5m in height shall be no closer than 1.2m from the side lot line, secondly, a high water mark setback of 15.1m for the proposed seasonal dwelling, 10.7m for the existing sleep camp and 25.9m for the shed, where no person shall erect any residential building or other accessory structure closer than 30.0m to the high water mark of a lake or river, and thirdly, a high water mark setback of 15.1m for the proposed seasonal dwelling and 10.7m for the existing sleep camp, where only the accessory structures as set out in subsection 4.41.2, boat launches, marine railways, waterlines and heat pump loops are permitted within 20.0m of a high water mark and the area permitted to be cleared of natural vegetation in Section 4.41.3.