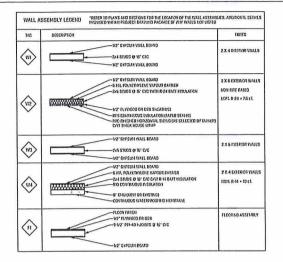

For relief from Part 4, Section 4.2, Table 4.1, Section 4.41, subsections 4.41.2, 4.41.3 and 4.41.4, and Part 6, Section 6.3, Table 6.2 of By-law 2010-100Z, being the Zoning By-law for the City of Greater Sudbury, as amended, to permit firstly, the addition to the existing single detached dwelling providing a minimum interior side yard setback of 1.2m with eaves encroaching 0.61m into the proposed 1.2m interior side yard setback, where a minimum interior side yard setback of 1.8m is required and where eaves may encroach 0.6m into the required interior side yard but not closer than 0.6m to the lot line, secondly, a 23m setback for the shed and 15.8m setback for the above-ground pool from the high water mark of a lake or river, where no person shall erect any residential building or other accessory building or structure closer than 30.0m to the high water mark of a lake or a river, and thirdly, the pool to be setback 15.8m from the high water mark of a lake or a river, where only the accessory structures as set out in subsection 4.41.2, boat launches, marine railways, waterlines and heat pump loops are permitted within 20.0m of a high water mark and the area permitted to be cleared of natural vegetation in Section 4.41.3.