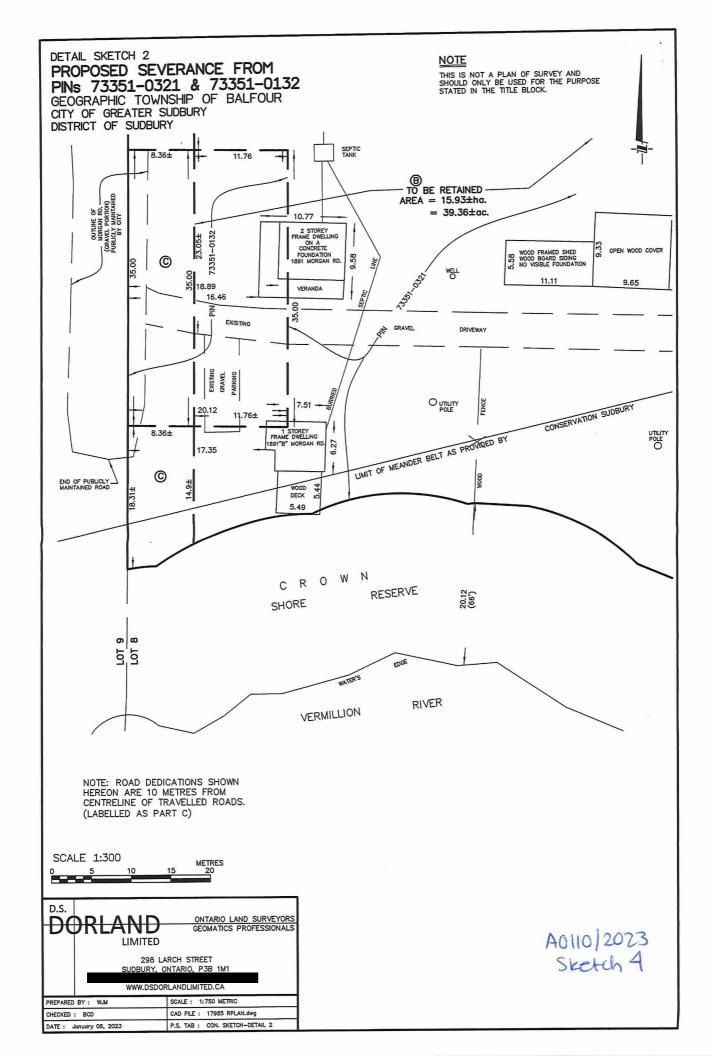

A0110/2023

IAN ROBERTSON
ELIZABETH ANNE BENNES

Ward: 3

Firstly: PIN 73351 0132, Parcels 6287 SEC SWS; and Secondly: PIN 73351 0321, Parcel 21610 SEC SWS SRO, Parts 1, 2, 3, 4, 5, and 6 on Plan 53R-8530, Parts 1, 2, and 3 on Plan 53R-14124, Parts 1, 2, and 3 on Plan 53R-15134; Part Lot 8, Concession 6, Township of Balfour, 1891 Morgan Road, Chelmsford, [2010-100Z, RU (Rural), H3RU (Holding Rural), EP (Environmental Protection)]

For relief from Part 9, Section 9.3, Table 9.3 of By-law 2010-100Z, being the Zoning By-law for the City of Greater Sudbury, as amended, to approve the lands to be retained, subject of future Consent Application, providing a minimum lot frontage of 51.5m, where 90.0m is required.