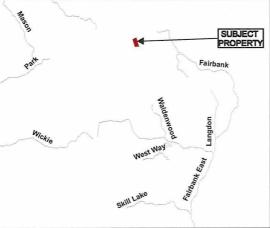

### **DAVID LINDSAY**

Ward: 2

PIN 73366 0060, Parcel 14337 SEC SWS, Summer Resort Lot(s) 19, Subdivision M-328, Lot Part 10, Concession 2, Township of Fairbank, 741 Fairbank North, Whitefish, [2010-100Z, SLS(4)(Seasonal Limited Service)]

For relief from Part 4, Section 4.2, Table 4.1, Section 4.41, Subsection 4.41.2, Subsection 4.41.4 and Part 11, Section 4, Subsection 4, Paragraph d), Clause ii) of Bylaw 2010-100Z, being the Zoning By-law for the City of Greater Sudbury, as amended, to permit a new seasonal dwelling with an existing privy, sleep camp, and shed providing firstly, an interior side yard setback of 1.1m for the privy, where an accessory building greater than 2.5m in height shall be no closer than 1.2m from the side lot line, secondly, a high water mark setback of 15.1m for the proposed seasonal dwelling, 10.7m for the existing sleep camp and 25.9m for the shed, where no person shall erect any residential building or other accessory structure closer than 30.0m to the high water mark of a lake or river, and thirdly, a high water mark setback of 15.1m for the proposed seasonal dwelling and 10.7m for the existing sleep camp, where only the accessory structures as set out in subsection 4.41.2, boat launches, marine railways, waterlines and heat pump loops are permitted within 20.0m of a high water mark and the area permitted to be cleared of natural vegetation in Section 4.41.3.