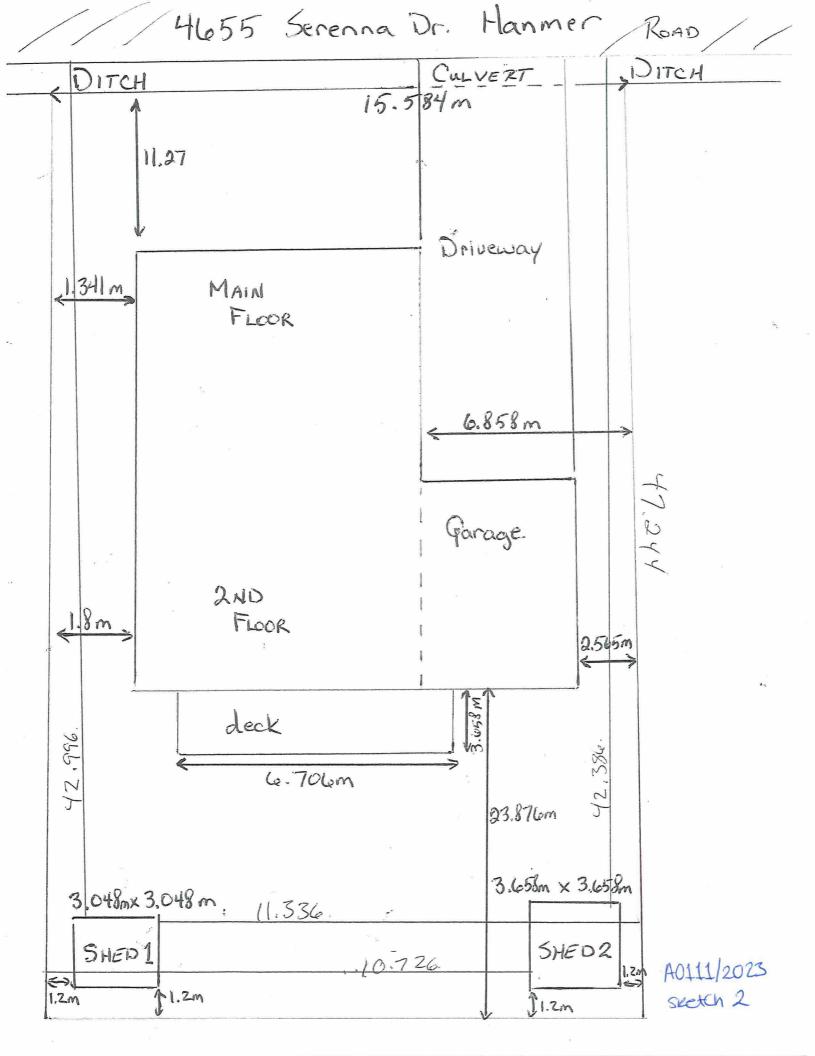

### A0111/2023

### KELLY STUTT THERESSA BEASLEY

Ward: 6

PIN 73503 0379, Parcel 48670 SEC SES, Survey Plan 53R-12077 Part(s) 2, Lot(s) Part 5, Subdivision M-584, Lot Part 1, Concession 3, Township of Hanmer, 4655 Serenna Drive, Hanmer, [2010-100Z, R1-5 (Low Density Residential One)]

For relief from Part 4, Section 4.2, Table 4.1 and Part 6, Section 6.3, Table 6.2 of By-law 2010-100Z, being the Zoning By-law for the City of Greater Sudbury, as amended, to permit the existing two storey dwelling providing a minimum interior side yard setback of 1.34m with eaves encroaching 0.58m into the proposed 1.34m interior side yard setback, where a minimum side yard setback of 1.8m is required and where eaves may encroach 0.6m into the required side yard, but not closer than 0.6m to the lot line.