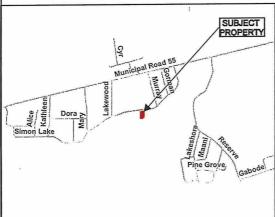

PIN 73381 0546, Parcel 28481 SEC SWS, Surveys Plan 53R-10947 Part(s) 3 & Plan 53R-12572 Part(s) 2, Lot Part 1, Concession 3, Township of Graham, 83 Simon Lake Drive, Naughton, [2010-100Z, R1-5 (Low Density Residential One)]

For relief from Part 4, Section 4.2, Table 4.1, Section 4.41, subsections 4.41.2, 4.41.3 and 4.41.4, and Part 6, Section 6.3, Table 6.2 of By-law 2010-100Z, being the Zoning By-law for the City of Greater Sudbury, as amended, to permit firstly, the addition to the existing single detached dwelling providing a minimum interior side yard setback of 1.2m with eaves encroaching 0.61m into the proposed 1.2m interior side yard setback, where a minimum interior side yard setback of 1.8m is required and where eaves may encroach 0.6m into the required interior side yard but not closer than 0.6m to the lot line, secondly, a 23m setback for the shed and 15.8m setback for the above-ground pool from the high water mark of a lake or river, where no person shall erect any residential building or other accessory building or structure closer than 30.0m to the high water mark of a lake or a river, and thirdly, the pool to be setback 15.8m from the high water mark of a lake or a river, where only the accessory structures as set out in subsection 4.41.2, boat launches, marine railways, waterlines and heat pump loops are permitted within 20.0m of a high water mark and the area permitted to be cleared of natural vegetation in Section 4.41.3.