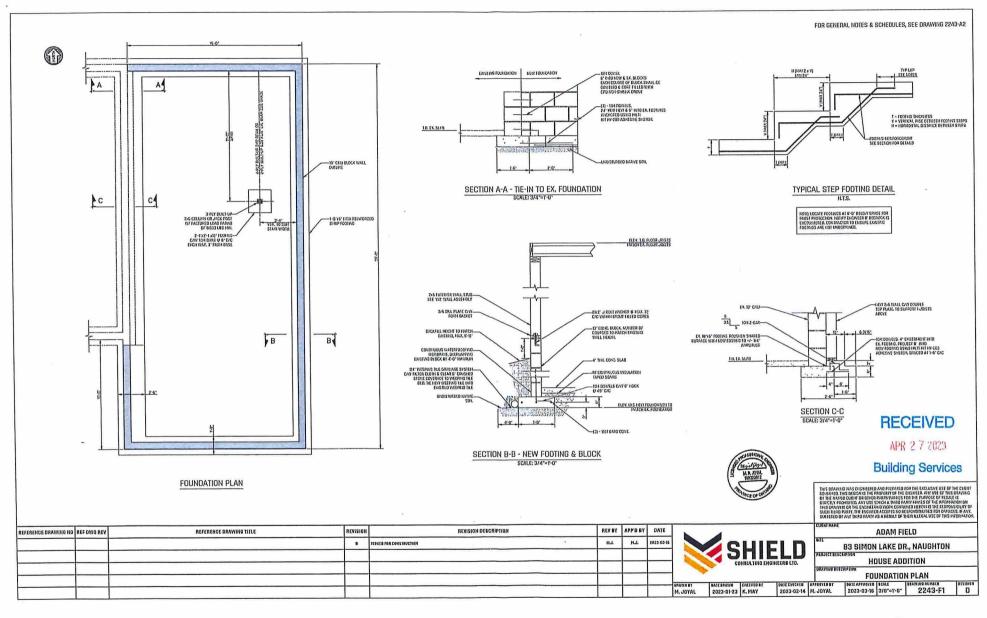

# THIS APPLICATION WAS DEFERRED FROM THE MEETING OF AUGUST 30, 2023 TO AFFORD THE APPLICANTS THE OPPORTUNITY TO ADDRESS THE TRUE HIGH WATER MARK LOCATION.

A0102/2023 ADAM FIELD ANDRIA FIELD

"REVISED"

Ward: 2

PIN 73381 0546, Parcel 28481 SEC SWS, Surveys Plan 53R-10947 Part(s) 3 & Plan 53R-12572 Part(s) 2, Lot Part 1, Concession 3, Township of Graham, 83 Simon Lake Drive, Naughton, [2010-100Z, R1-5 (Low Density Residential One)]

For relief from Part 4, Section 4.2, Table 4.1, Section 4.41, subsections 4.41.2, 4.41.3 and 4.41.4, and Part 6, Section 6.3, Table 6.2 of By-law 2010-100Z, being the Zoning By-law for the City of Greater Sudbury, as amended, to permit firstly, the addition to the existing single detached dwelling providing a minimum interior side yard setback of 1.2m with eaves encroaching 0.61m into the proposed 1.2m interior side yard setback, where a minimum interior side yard setback of 1.8m is required and where eaves may encroach 0.6m into the required interior side yard but not closer than 0.6m to the lot line, secondly, a 23m setback for the shed and 15.8m setback for the above-ground pool from the high water mark of a lake or river, where no person shall erect any residential building or other accessory building or structure closer than 30.0m to the high water mark of a lake or a river, and thirdly, the pool to be setback 15.8m from the high water mark of a lake or a river, where only the accessory structures as set out in subsection 4.41.2, boat launches, marine railways, waterlines and heat pump loops are permitted within 20.0m of a high water mark and the area permitted to be cleared of natural vegetation in Section 4.41.3.