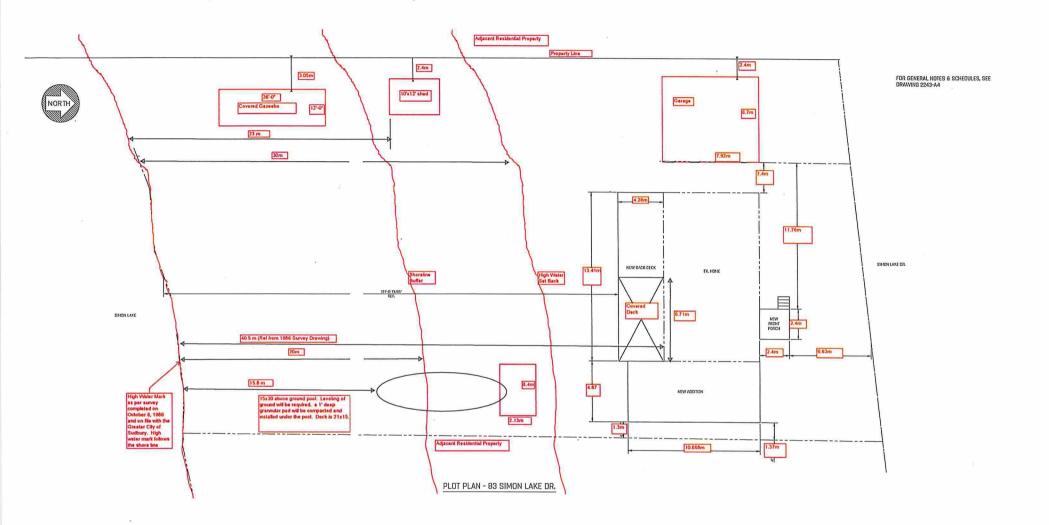

PIN 73381 0546, Parcel 28481 SEC SWS, Surveys Plan 53R-10947 Part(s) 3 & Plan 53R-12572 Part(s) 2, Lot Part 1, Concession 3, Township of Graham, 83 Simon Lake Drive, Naughton, [2010-100Z, R1-5 (Low Density Residential One)]

For relief from Part 4, Section 4.2, Table 4.1, Section 4.41, subsections 4.41.2, 4.41.3 and 4.41.4, and Part 6, Section 6.3, Table 6.2 of By-law 2010-100Z, being the Zoning By-law for the City of Greater Sudbury, as amended, to permit firstly, the addition to the existing single detached dwelling providing a minimum interior side yard setback of 1.2m with eaves encroaching 0.61m into the proposed 1.2m interior side yard setback, where a minimum interior side yard setback of 1.8m is required and where eaves may encroach 0.6m into the required interior side yard but not closer than 0.6m to the lot line, secondly, a 23m setback for the shed and 15.8m setback for the above-ground pool from the high water mark of a lake or river, where no person shall erect any residential building or other accessory building or structure closer than 30.0m to the high water mark of a lake or a river, and thirdly, the pool to be setback 15.8m from the high water mark of a lake or a river, where only the accessory structures as set out in subsection 4.41.2, boat launches, marine railways, waterlines and heat pump loops are permitted within 20.0m of a high water mark and the area permitted to be cleared of natural vegetation in Section 4.41.3.