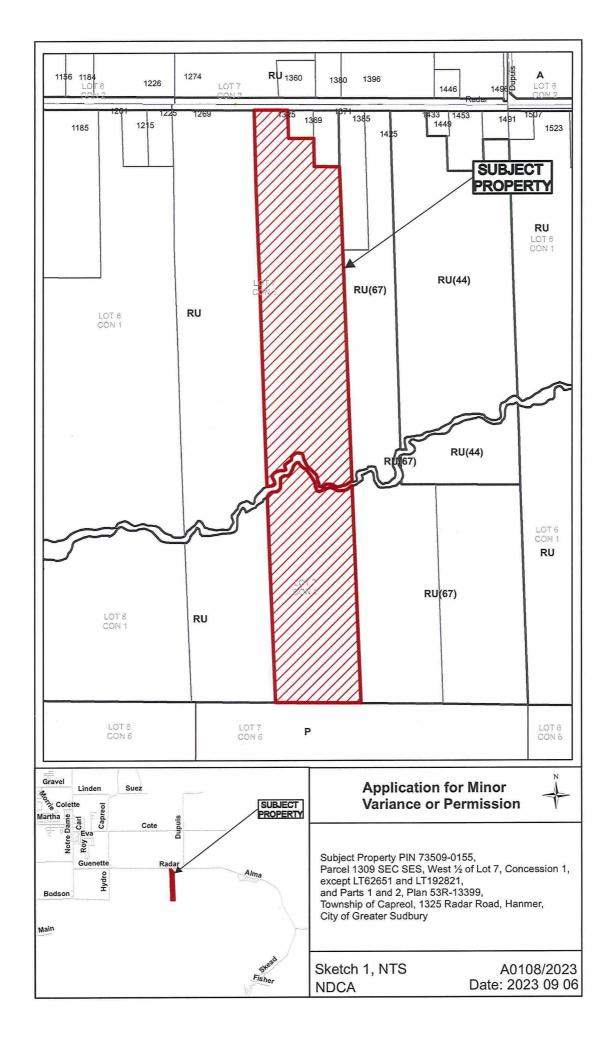

# STEVE G PANKOW MELANIE JUNGE

Ward: 7

PIN 73509 0155, Parcel 1309 SEC SES, West ½ of Lot 7, Concession 1, except LT62651 and LT192821, Survey Plan 53R-13399 Part(s) 1 and 2, Township of Capreol, 1325 Radar Road, Hanmer, [2010-100Z, RU (Rural)]

For relief from Part 4, Section 4.2, subsection 4.2.4 b) of By-law 2010-100Z, being the Zoning By-law for the City of Greater Sudbury, as amended, to facilitate the construction of a detached garage providing a maximum height of 7.9m, where the maximum height of any building or structure accessory to a residential dwelling shall be 6.5m.