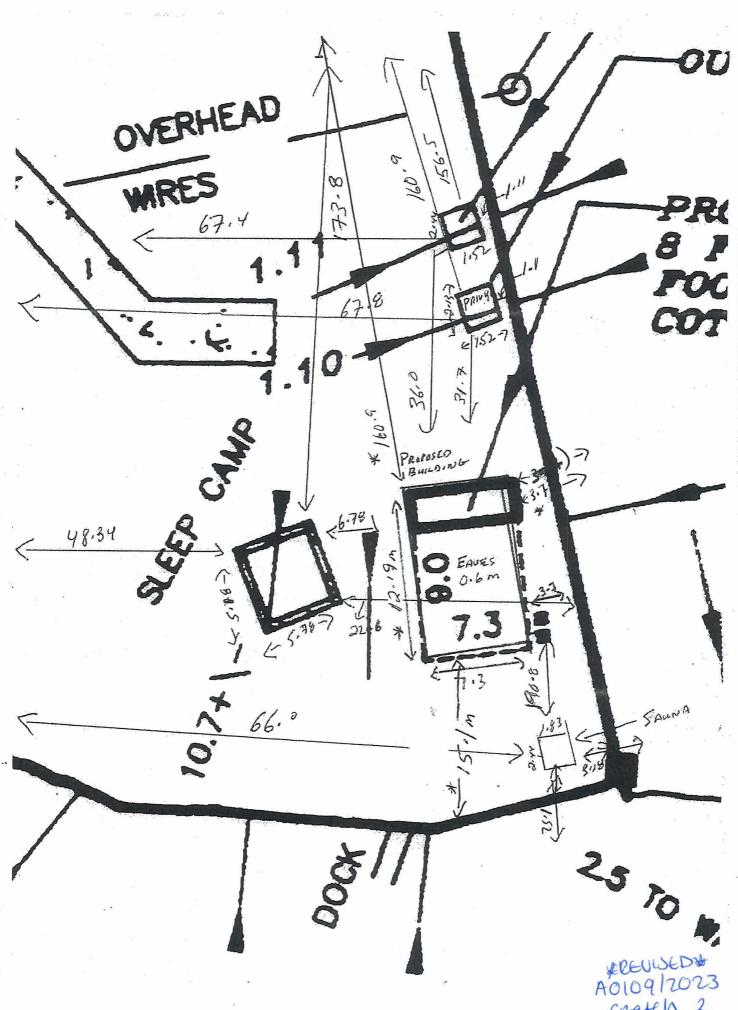

### **DAVID LINDSAY**

Ward: 2

PIN 73366 0060, Parcel 14337 SEC SWS, Summer Resort Lot(s) 19, Subdivision M-328, Lot Part 10, Concession 2, Township of Fairbank, 741 Fairbank North, Whitefish, [2010-100Z, SLS(4)(Seasonal Limited Service)]

For relief from Part 4, Section 4.2, Table 4.1, Section 4.41, Subsection 4.41.2, Subsection 4.41.4 and Part 11, Section 4, Subsection 4, Paragraph d), Clause ii) of Bylaw 2010-100Z, being the Zoning By-law for the City of Greater Sudbury, as amended, to permit a new seasonal dwelling with an existing privy, sleep camp, and shed providing firstly, an interior side yard setback of 1.1m for the privy, where an accessory building greater than 2.5m in height shall be no closer than 1.2m from the side lot line, secondly, a high water mark setback of 15.1m for the proposed seasonal dwelling, 10.7m for the existing sleep camp and 25.9m for the shed, where no person shall erect any residential building or other accessory structure closer than 30.0m to the high water mark of a lake or river, and thirdly, a high water mark setback of 15.1m for the proposed seasonal dwelling and 10.7m for the existing sleep camp, where only the accessory structures as set out in subsection 4.41.2, boat launches, marine railways, waterlines and heat pump loops are permitted within 20.0m of a high water mark and the area permitted to be cleared of natural vegetation in Section 4.41.3.