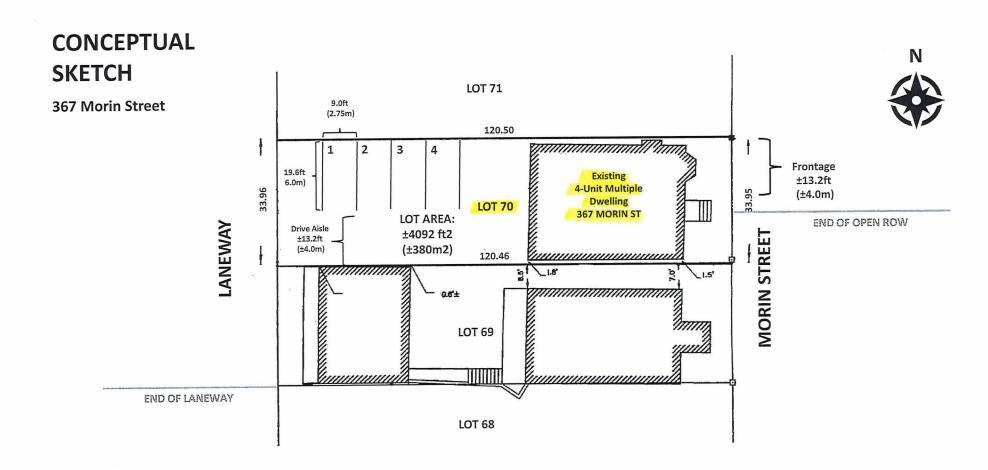

## SUDBURY APARTMENT RENTALS LIMITED

Ward: 12

PIN 02133 0273, Survey Plan 53R-15887 Part(s) 1, Lot(s) Pt 69 and 70, Subdivision M-53, Lot Pt 6, Concession 4, Township of McKim, 367 Morin Avenue, Sudbury, [2010-100Z, R2-3 (Low Density Residential Two)]

For relief from Part 5, Section 5.2, subsection 5.2.9.2 and Section 5.5, Table 5.5 and Part 6, Section 6.3, Table 6.4 of By-law 2010-100Z, being the Zoning By-law for the City of Greater Sudbury, as amended, in order to legalize an existing multiple dwelling as a fourplex providing firstly, a minimum lot area of 93.0m2 per unit, where 140.0m2 per unit is required, secondly, a minimum lot frontage of 4.0m, where 18.0 is required, thirdly, a minimum front yard setback of 3.0m, where 6.0m is required, fourthly, a minimum interior side yard setback of 0.0m, where 1.8m is required, fifthly, a minimum drive aisle width of 4.0m, where 6.0m is required, and sixthly, a minimum four (4) parking spaces, where six (6) is required.