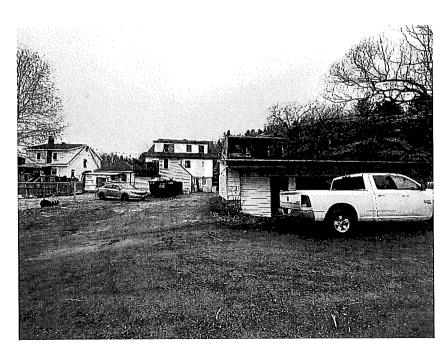

## **1814610 ONTARIO LIMITED**

Ward: 8

PIN 73570 0548, Surveys Plan 53R-19840 Part(s) 1 to 6 & Plan 53R-21099 Part(s) 1, Lot(s) Pt 4, Subdivision 53M-1218, Lot Pt 11, Concession 5, Township of Neelon, 790 Chalmers Street, Sudbury, [2010-100Z, M1(35) (Mixed Light Industrial/Service Commercial)]

For relief from Part 4, Section 4.28, subsection 4.28.1 and Part 5, Section 5.3, Table 5.4 of Bylaw 2010-100Z, being the Zoning By-law for the City of Greater Sudbury, as amended, to allow for no screening by an opaque fence for the outdoor storage on the east side abutting a rock outcrop measuring a distance of approximately 72.0m, where outdoor storage shall be screened by opaque fencing with a minimum height of 2.2m, and also, to permit an office and warehouse providing seven (7) parking spaces, where twelve (12) are required.