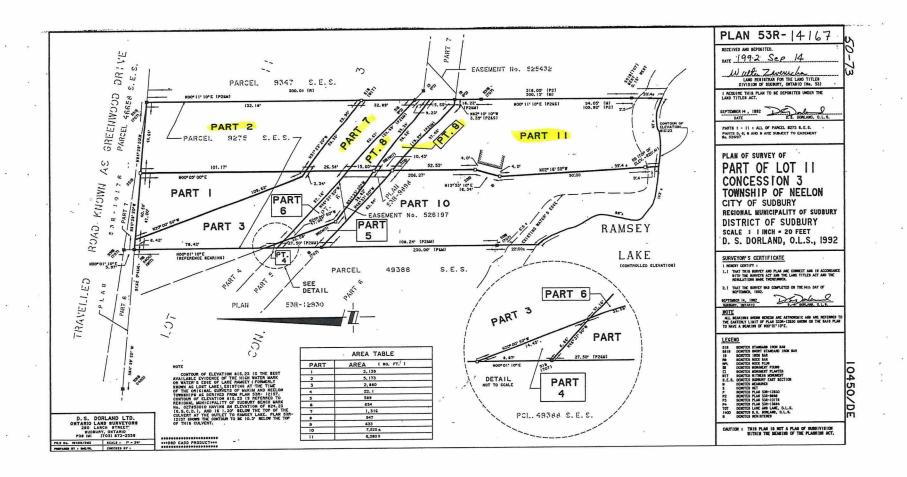

## A0113/2021

# SHANNON BUBALO ADRIAN BUBALO

Ward: 11

PIN 73577 0544, Parcel 9275, Survey Plan 53R-14167 Part(s) 2, 7, 8, 9, 11, Lot Part 11, Concession 3, Township of Neelon, 2243 Greenwood Drive, Sudbury, [2010-100Z, R1-5 (Low Density Residential One)]

## APPLICATION FOR MINOR VARIANCE

| 6)  | egal Description (include any abutting property registered under the same ownership).                                                                                             |            |                    |             |                   |                                         |                                        |               |                   |
|-----|-----------------------------------------------------------------------------------------------------------------------------------------------------------------------------------|------------|--------------------|-------------|-------------------|-----------------------------------------|----------------------------------------|---------------|-------------------|
|     | PIN(s): 73577                                                                                                                                                                     | -05        | 44                 |             | Township          | : Neelon                                | Ward:                                  |               |                   |
|     | Lot No.:2                                                                                                                                                                         |            | ncession No.:      |             | Parcel(s):        | 9275                                    |                                        |               |                   |
|     | Subdivision Plan No.:                                                                                                                                                             |            |                    | .ot:        |                   | e Plan No.:50                           | 3R-14167                               | Part(s): 2    | 2,7,8,9,11        |
|     | Municipal Address or S                                                                                                                                                            | treet(s    | s):2243 Green      | wood Dri    | ve                |                                         |                                        | ····          |                   |
|     |                                                                                                                                                                                   |            |                    |             |                   |                                         |                                        |               |                   |
| 7)  | Date of acquisition of s                                                                                                                                                          | ubject     | land. October 6    | 3, 2020     |                   |                                         |                                        |               |                   |
| 8)  | Dimensions of land affe                                                                                                                                                           | ected.     |                    |             | 1001              | . 2.                                    |                                        |               |                   |
|     | Frontage 13.61                                                                                                                                                                    | <u>(m)</u> | Depth 100          | (m)         | Area1361          | (m <sup>2</sup> )                       | Width of S                             | treet 5       | (m)               |
| 9)  | Particulars of all building                                                                                                                                                       | ıgs:       | Exis               | sting       | •                 |                                         | Propos                                 | ed            | 9                 |
|     | Ground Floor Area:                                                                                                                                                                | 9          | 8.77               |             | (m <sup>2</sup> ) | N/A                                     | 4                                      |               | (m <sup>2</sup> ) |
|     | Gross Floor Area:                                                                                                                                                                 |            | 8.77               |             | (m²)              |                                         |                                        |               | (m*)              |
|     | No. of storeys:                                                                                                                                                                   | 1          |                    |             |                   |                                         |                                        |               |                   |
|     | Width:                                                                                                                                                                            | 1          | 1.77               |             | (m)               |                                         |                                        |               | (m)               |
|     | Length:                                                                                                                                                                           | 1          | 1.13               |             | (m)               |                                         |                                        |               | (m)               |
|     | Height:                                                                                                                                                                           | 7          | .97                |             | (m)               |                                         |                                        |               | (m)               |
| 10) | Location of all buildings<br>lot lines).<br>Front:                                                                                                                                |            |                    | risting     | the subject lar   |                                         | listances from<br>Propos<br>TO SITE PI | sed           | and front         |
|     | Rear:                                                                                                                                                                             |            | ILI LITTO OTTI     | _1 _/\\\    | (m)               | 1161611                                 |                                        |               | (m)               |
|     | Side:                                                                                                                                                                             | _          |                    |             | (m)               |                                         |                                        |               | (m)               |
|     | Side:                                                                                                                                                                             |            |                    |             | (m)               |                                         |                                        |               | (m)               |
|     | Municipally owned & c<br>Municipally owned & c<br>Lake<br>Individual Well<br>Communal Well<br>Individual Septic Syst<br>Communal Septic Sys<br>Pit Privy<br>Municipal Sewers/Ditc | em<br>stem | ed sanitary sewa   |             | Ø                 | Maint<br>Right-of-w<br>Water<br>If acce | Road<br>ained Yearly<br>ained Seaso    | er only, prov |                   |
| 12  | 2) Date(s) of constructio                                                                                                                                                         | n of al    | I buildings and st | ructures or | n the subject la  | and.                                    |                                        |               |                   |
| 13  | B) Existing use(s) of the                                                                                                                                                         | subje      | ct property and le | ngth of tim | e it / they have  | e continued.                            |                                        |               |                   |
|     | Use(s): Residentia                                                                                                                                                                |            |                    |             | Length            | of time: To F                           | Present                                |               |                   |
| 4.  | 1) Proposed use(s) of th                                                                                                                                                          | e subi     | ect property       |             |                   |                                         |                                        |               |                   |
| 1-  |                                                                                                                                                                                   | -          |                    |             |                   |                                         |                                        |               |                   |
|     | Same as #13 _ o                                                                                                                                                                   | г,         |                    |             |                   | · · · · · · · · · · · · · · · · · · ·   |                                        |               |                   |
| 1   | 5) What is the number o                                                                                                                                                           | f dwel     | ling units on the  | property?   |                   |                                         |                                        |               |                   |
| 1   | 6) If this application is a                                                                                                                                                       | pprove     | ed, would any exi  | sting dwell | ing units be le   | galized?                                | Yes                                    | No            |                   |
|     | If "yes", how many?                                                                                                                                                               | ***        |                    |             |                   |                                         |                                        |               |                   |
| 4   | 7) Evicting uses of abut                                                                                                                                                          | tina pr    | onerties           |             |                   |                                         |                                        |               |                   |