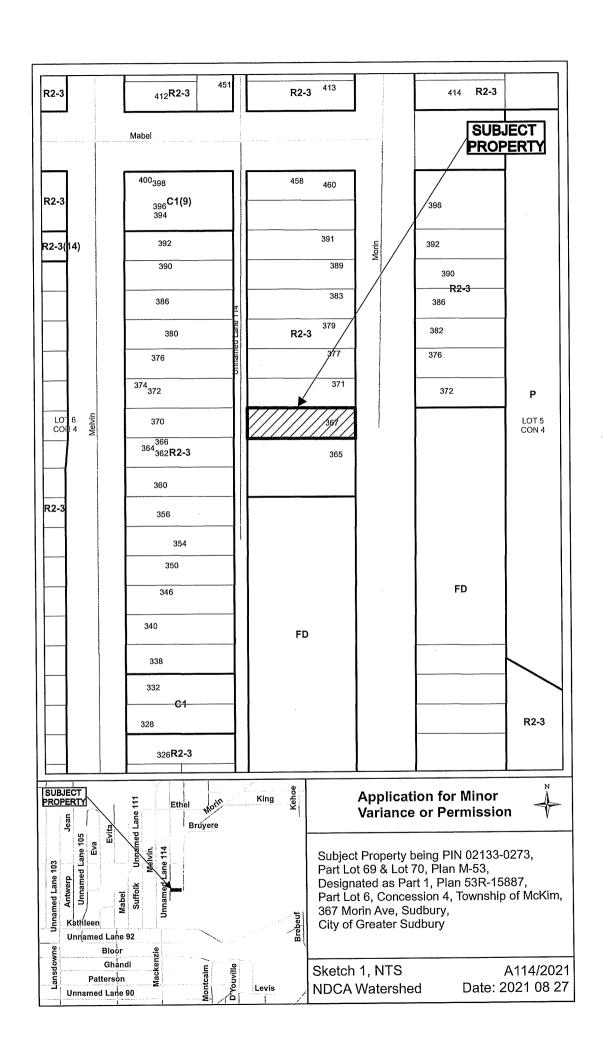

## A0114/2021

## SUDBURY APARTMENT RENTALS LIMITED

Ward: 12

PIN 02133 0273, Survey Plan 53R-15887 Part(s) 1, Lot(s) Pt 69 and 70, Subdivision M-53, Lot Pt 6, Concession 4, Township of McKim, 367 Morin Avenue, Sudbury, [2010-100Z, R2-3 (Low Density Residential Two)]

For relief from Part 5, Section 5.2, subsection 5.2.9.2 and Section 5.5, Table 5.5 and Part 6, Section 6.3, Table 6.4 of By-law 2010-100Z, being the Zoning By-law for the City of Greater Sudbury, as amended, in order to legalize an existing multiple dwelling as a fourplex providing firstly, a minimum lot area of 93.0m2 per unit, where 140.0m2 per unit is required, secondly, a minimum lot frontage of 4.0m, where 18.0 is required, thirdly, a minimum front yard setback of 3.0m, where 6.0m is required, fourthly, a minimum interior side yard setback of 0.0m, where 1.8m is required, fifthly, a minimum drive aisle width of 4.0m, where 6.0m is required, and sixthly, a minimum four (4) parking spaces, where six (6) is required.