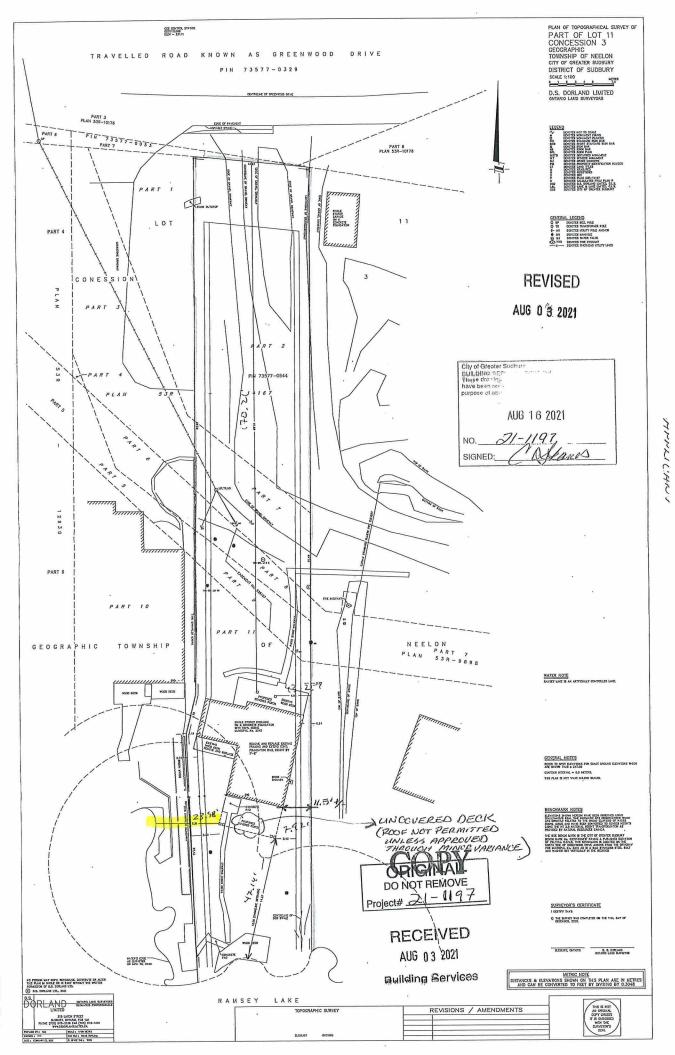

## A0113/2021

# SHANNON BUBALO ADRIAN BUBALO

Ward: 11

PIN 73577 0544, Parcel 9275, Survey Plan 53R-14167 Part(s) 2, 7, 8, 9, 11, Lot Part 11, Concession 3, Township of Neelon, 2243 Greenwood Drive, Sudbury, [2010-100Z, R1-5 (Low Density Residential One)]

For relief from Part 4, Section 4.41, subsection 4.41.2 of By-law 2010-100Z, being the Zoning By-law for the City of Greater Sudbury, as amended, to permit the construction of an attached covered deck providing a 7.3m setback from the high water mark of a navigable waterbody, where no person shall erect any residential building or other accessory structure closer than 12.0m to the high water mark of a navigable waterbody.

A REMINDER... THE NEXT SCHEDULED MEETING IS WEDNESDAY, SEPTEMBER 29, 2021

Box 5000, Station 'A', 200 Brady Street Sudbury ON P3A 5F3 Tel. (705) 671-2489, Ext. 4376/4346 Fax (705) 673-2200

Existing dwelling location dictates location of the covered deck.