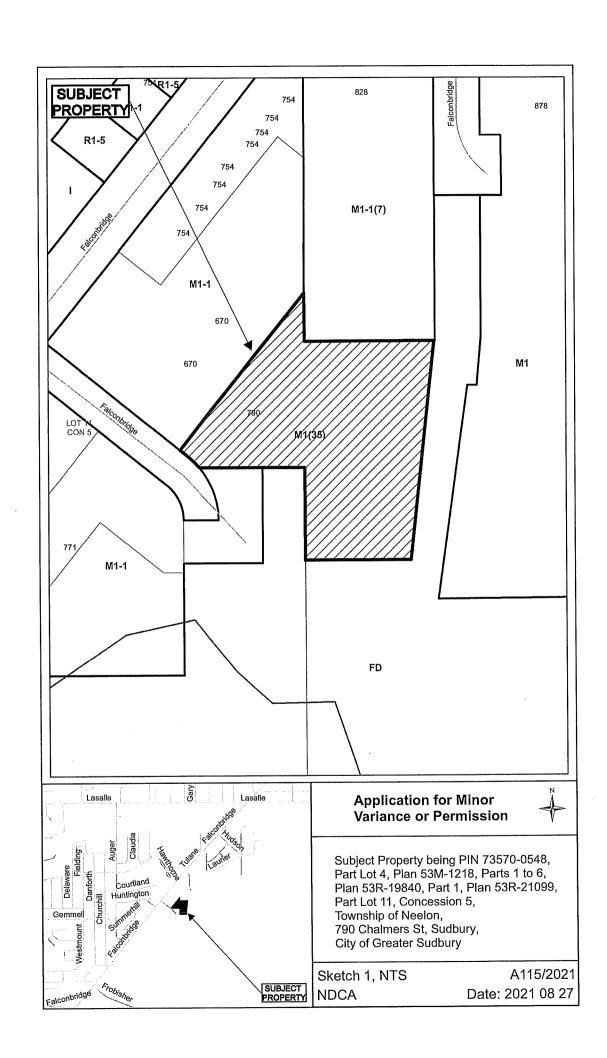

## **1814610 ONTARIO LIMITED**

Ward: 8

PIN 73570 0548, Surveys Plan 53R-19840 Part(s) 1 to 6 & Plan 53R-21099 Part(s) 1, Lot(s) Pt 4, Subdivision 53M-1218, Lot Pt 11, Concession 5, Township of Neelon, 790 Chalmers Street, Sudbury, [2010-100Z, M1(35) (Mixed Light Industrial/Service Commercial)]

For relief from Part 4, Section 4.28, subsection 4.28.1 and Part 5, Section 5.3, Table 5.4 of Bylaw 2010-100Z, being the Zoning By-law for the City of Greater Sudbury, as amended, to allow for no screening by an opaque fence for the outdoor storage on the east side abutting a rock outcrop measuring a distance of approximately 72.0m, where outdoor storage shall be screened by opaque fencing with a minimum height of 2.2m, and also, to permit an office and warehouse providing seven (7) parking spaces, where twelve (12) are required.