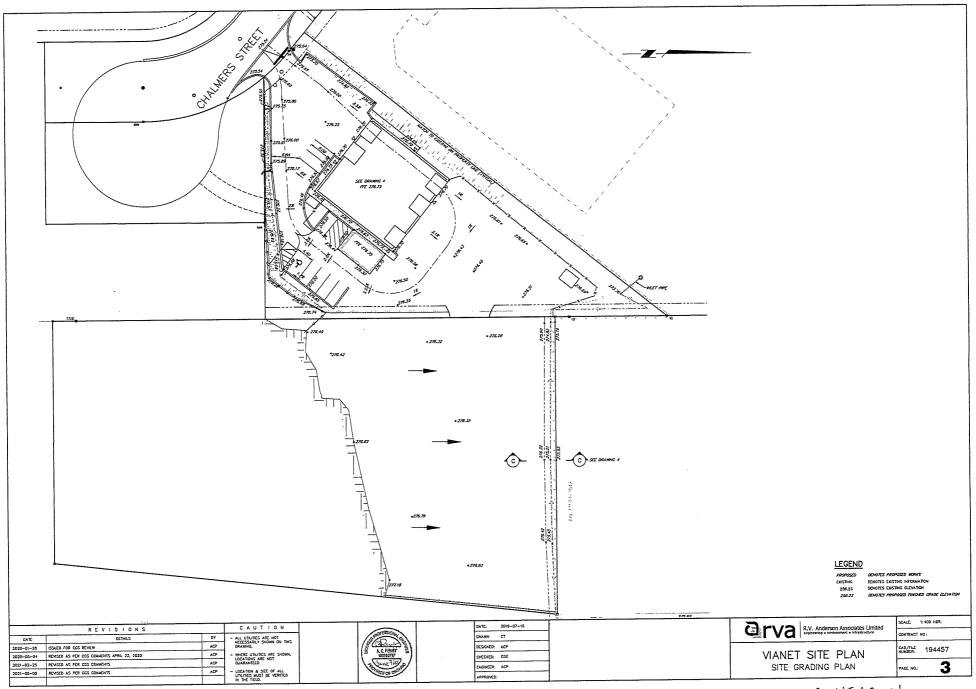

## **1814610 ONTARIO LIMITED**

Ward: 8

PIN 73570 0548, Surveys Plan 53R-19840 Part(s) 1 to 6 & Plan 53R-21099 Part(s) 1, Lot(s) Pt 4, Subdivision 53M-1218, Lot Pt 11, Concession 5, Township of Neelon, 790 Chalmers Street, Sudbury, [2010-100Z, M1(35) (Mixed Light Industrial/Service Commercial)]

For relief from Part 4, Section 4.28, subsection 4.28.1 and Part 5, Section 5.3, Table 5.4 of Bylaw 2010-100Z, being the Zoning By-law for the City of Greater Sudbury, as amended, to allow for no screening by an opaque fence for the outdoor storage on the east side abutting a rock outcrop measuring a distance of approximately 72.0m, where outdoor storage shall be screened by opaque fencing with a minimum height of 2.2m, and also, to permit an office and warehouse providing seven (7) parking spaces, where twelve (12) are required.