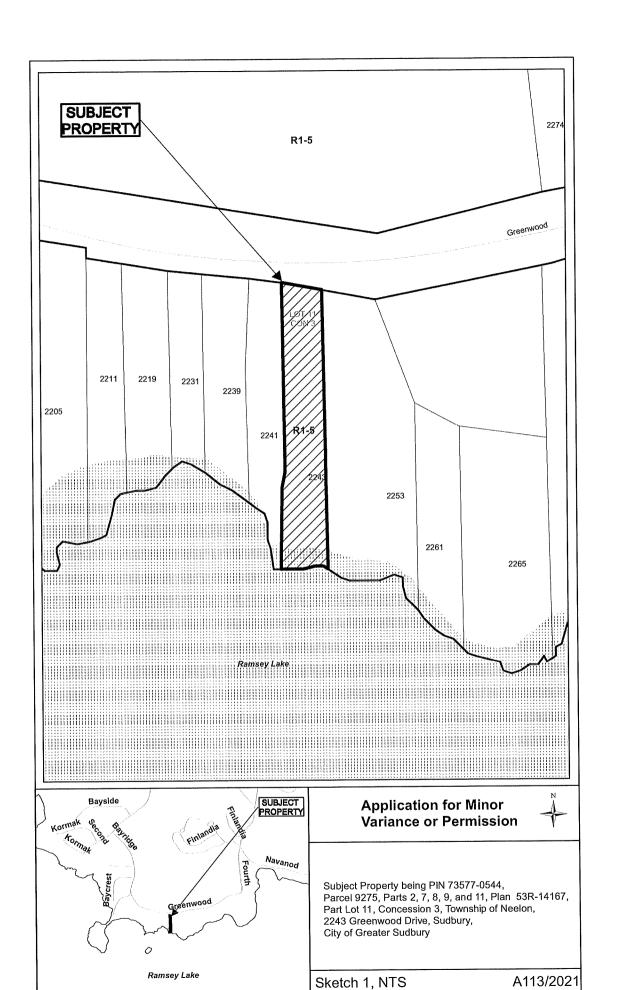

## A0113/2021

# SHANNON BUBALO ADRIAN BUBALO

Ward: 11

PIN 73577 0544, Parcel 9275, Survey Plan 53R-14167 Part(s) 2, 7, 8, 9, 11, Lot Part 11, Concession 3, Township of Neelon, 2243 Greenwood Drive, Sudbury, [2010-100Z, R1-5 (Low Density Residential One)]

For relief from Part 4, Section 4.41, subsection 4.41.2 of By-law 2010-100Z, being the Zoning By-law for the City of Greater Sudbury, as amended, to permit the construction of an attached covered deck providing a 7.3m setback from the high water mark of a navigable waterbody, where no person shall erect any residential building or other accessory structure closer than 12.0m to the high water mark of a navigable waterbody.