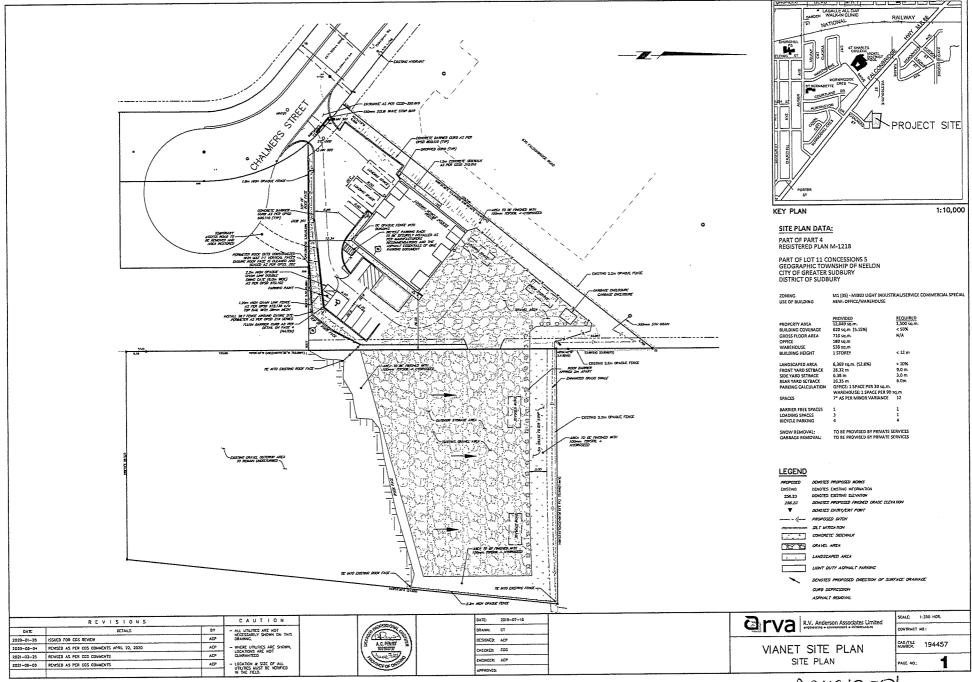

## **1814610 ONTARIO LIMITED**

Ward: 8

PIN 73570 0548, Surveys Plan 53R-19840 Part(s) 1 to 6 & Plan 53R-21099 Part(s) 1, Lot(s) Pt 4, Subdivision 53M-1218, Lot Pt 11, Concession 5, Township of Neelon, 790 Chalmers Street, Sudbury, [2010-100Z, M1(35) (Mixed Light Industrial/Service Commercial)]

For relief from Part 4, Section 4.28, subsection 4.28.1 and Part 5, Section 5.3, Table 5.4 of Bylaw 2010-100Z, being the Zoning By-law for the City of Greater Sudbury, as amended, to allow for no screening by an opaque fence for the outdoor storage on the east side abutting a rock outcrop measuring a distance of approximately 72.0m, where outdoor storage shall be screened by opaque fencing with a minimum height of 2.2m, and also, to permit an office and warehouse providing seven (7) parking spaces, where twelve (12) are required.