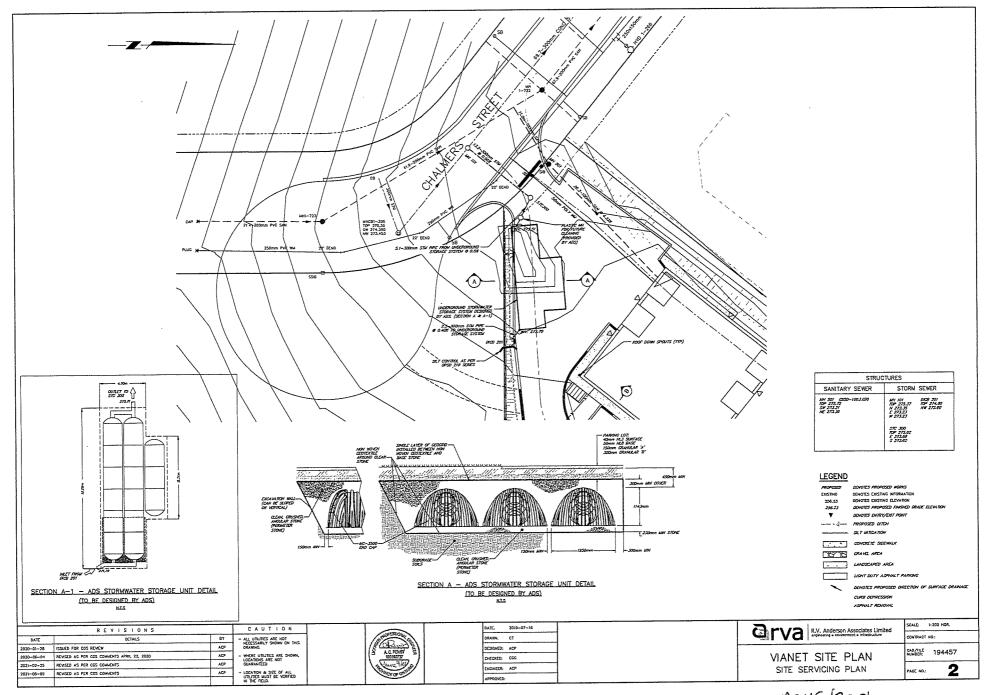

## **1814610 ONTARIO LIMITED**

Ward: 8

PIN 73570 0548, Surveys Plan 53R-19840 Part(s) 1 to 6 & Plan 53R-21099 Part(s) 1, Lot(s) Pt 4, Subdivision 53M-1218, Lot Pt 11, Concession 5, Township of Neelon, 790 Chalmers Street, Sudbury, [2010-100Z, M1(35) (Mixed Light Industrial/Service Commercial)]

For relief from Part 4, Section 4.28, subsection 4.28.1 and Part 5, Section 5.3, Table 5.4 of Bylaw 2010-100Z, being the Zoning By-law for the City of Greater Sudbury, as amended, to allow for no screening by an opaque fence for the outdoor storage on the east side abutting a rock outcrop measuring a distance of approximately 72.0m, where outdoor storage shall be screened by opaque fencing with a minimum height of 2.2m, and also, to permit an office and warehouse providing seven (7) parking spaces, where twelve (12) are required.