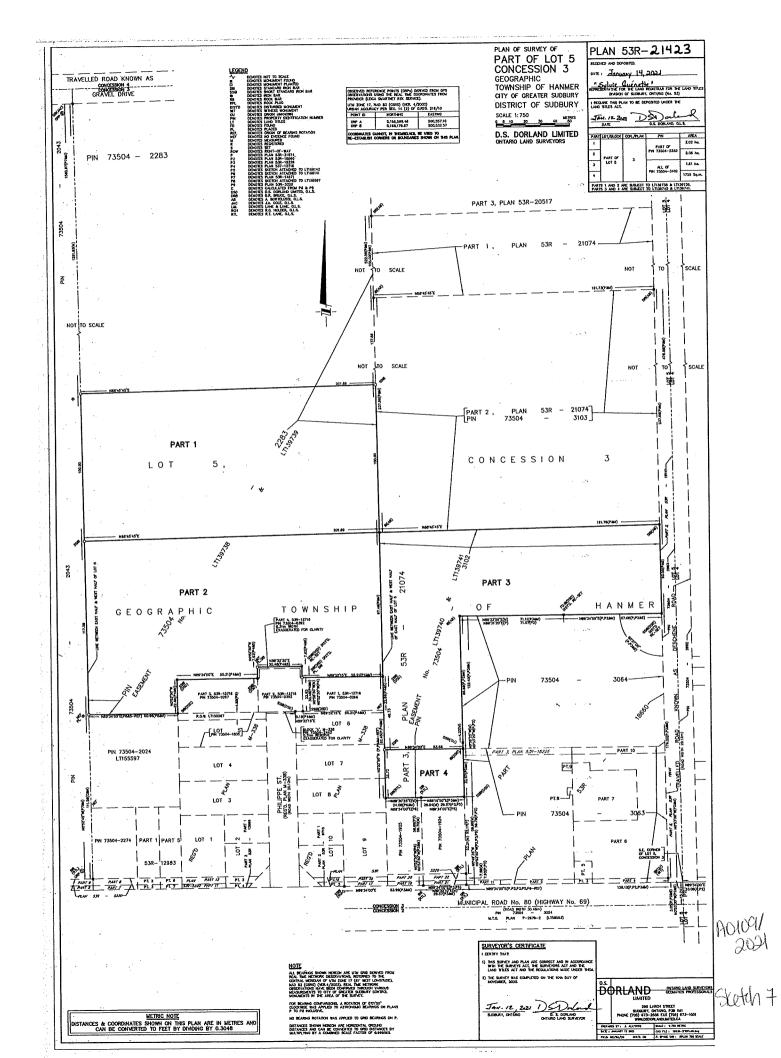

## A0109/2021

## **KEYSTONE HOMES INC. (C/O MARTY ROY)**

Ward: 6

PIN 73504 2283, Parcel 11271, Lot 5, Concession 3, Township of Hanmer, 0 Gravel Drive, Hanmer, [2010-100Z, RU (Rural)]

For relief from Part 4, Section 4.3 of By-law 2010-100Z, being the By-law for the City of Greater Sudbury, as amended, in order to facilitate the construction of a single-detached dwelling providing no frontage onto an assumed road whereas no person shall erect any building on any lot that does not have frontage on an assumed road.

PREVIOUSLY SUBJECT TO MINOR VARIANCE APPLICATIONS A0125/81 (AUG 24/81), A0126/1981 (AUG 24/81), AND CONSENT APPLICATIONS B0183/1981 TO B0187/2021 (AUG 24/81)