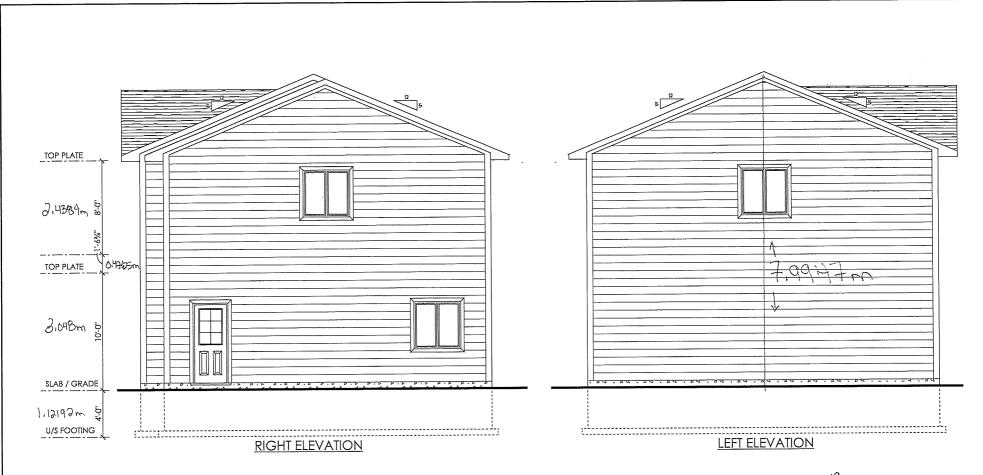

A0111/2021 JODY NADJIWON

Ward: 2 PIN 73366 0015, Parcel 11398, Lot 11, Concession 1, Township of Fairbank, 1880 Fairbank East

Road, Whitefish, [2010-100Z, SLS(4)(Seasonal Limited Service)]

For relief from Part 4, Section 4.2, subsection 4.2.4 of By-law 2010-100Z, being the Zoning By-law for the City of Greater Sudbury, as amended, to facilitate the construction of an accessory building, being a detached garage, providing a maximum height of 7.9947m, where the maximum

height of an accessory building on a residential lot shall be 5.0m.

THIS APPLICATION WAS DEFERRED FROM THE MEETING OF AUGUST 4, 2021 TO IN ORDER FOR THE APPLICANTS TO SPEAK WITH STAFF TO ADDRESS COMMENTS.