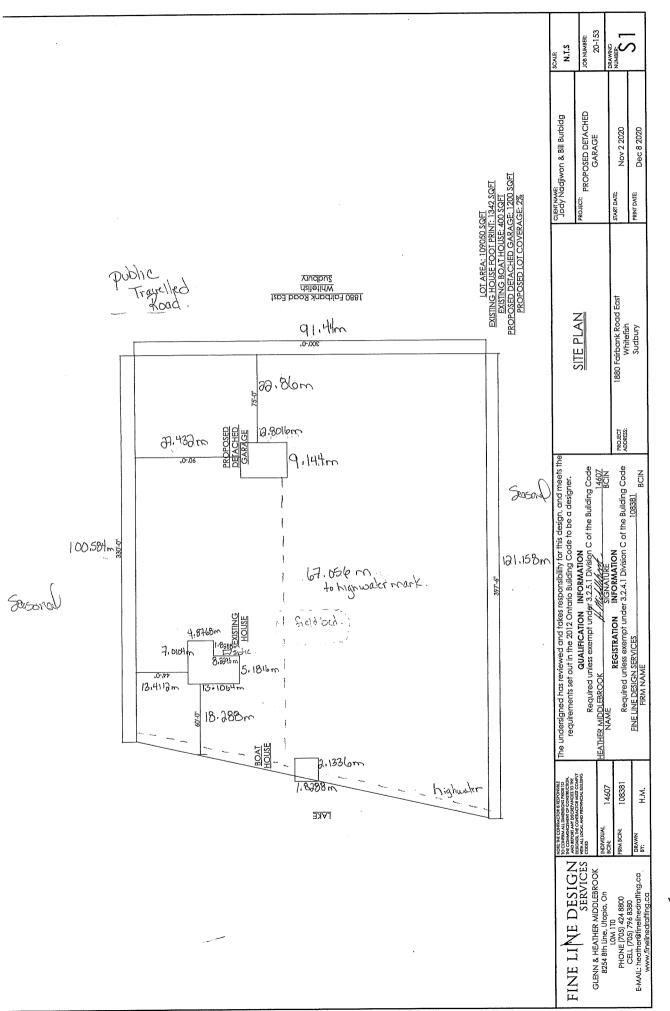

A0111/2021 JODY NADJIWON

Ward: 2 PIN 73366 0015, Parcel 11398, Lot 11, Concession 1, Township of Fairbank, 1880 Fairbank East

Road, Whitefish, [2010-100Z, SLS(4)(Seasonal Limited Service)]

For relief from Part 4, Section 4.2, subsection 4.2.4 of By-law 2010-100Z, being the Zoning By-law for the City of Greater Sudbury, as amended, to facilitate the construction of an accessory building, being a detached garage, providing a maximum height of 7.9947m, where the maximum

height of an accessory building on a residential lot shall be 5.0m.

THIS APPLICATION WAS DEFERRED FROM THE MEETING OF AUGUST 4, 2021 TO IN ORDER FOR THE APPLICANTS TO SPEAK WITH STAFF TO ADDRESS COMMENTS.