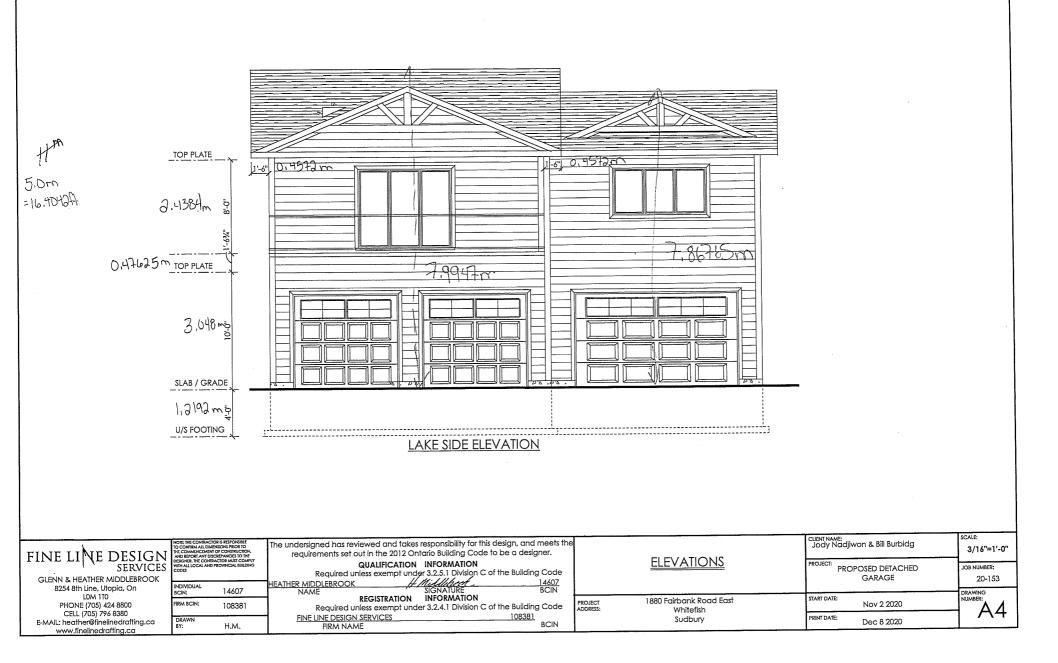

A0111/2021 JODY NADJIWON

Ward: 2 PIN 73366 0015, Parcel 11398, Lot 11, Concession 1, Township of Fairbank, 1880 Fairbank East

Road, Whitefish, [2010-100Z, SLS(4)(Seasonal Limited Service)]

For relief from Part 4, Section 4.2, subsection 4.2.4 of By-law 2010-100Z, being the Zoning By-law for the City of Greater Sudbury, as amended, to facilitate the construction of an accessory building, being a detached garage, providing a maximum height of 7.9947m, where the maximum

height of an accessory building on a residential lot shall be 5.0m.

THIS APPLICATION WAS DEFERRED FROM THE MEETING OF AUGUST 4, 2021 TO IN ORDER FOR THE APPLICANTS TO SPEAK WITH STAFF TO ADDRESS COMMENTS.