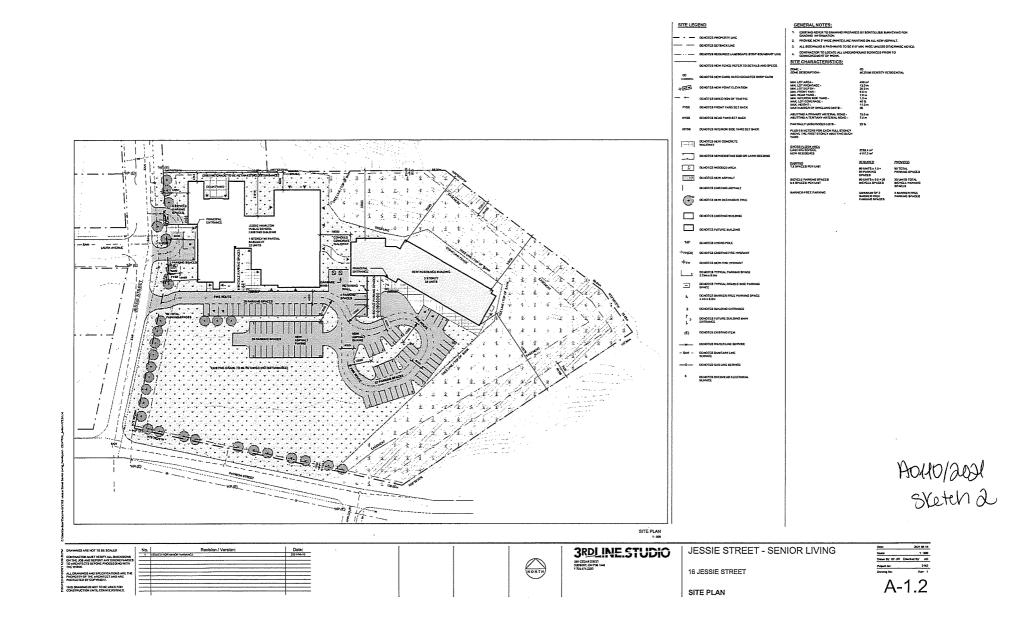

## A0110/2021

## ARCHEAN DEVELOPMENT CORP

Ward: 2

PINs 73375 0934 & 73375 0931, Parcels 15784 & 16797, Surveys Plan 53R-19987 Part(s) 1 & 7 & Plan 53R-20221 Part(s) 5 & 6, Lot(s) Pt 51, Subdivision M-442, Lot Pt 4, Concession 4, Township of Waters, 16 Jessie Street, Lively, [2010-100Z, R3(38) (Medium Density Residential)]

For relief from Part 11, Section 1, subsection (10), paragraph (II), clause (i), subclause (b) of Bylaw 2010-100Z, being the By-law for the City of Greater Sudbury, as amended, to facilitate the construction of a multiple dwelling providing 38 residential dwelling units, where a maximum of 26 residential dwelling units are permitted.