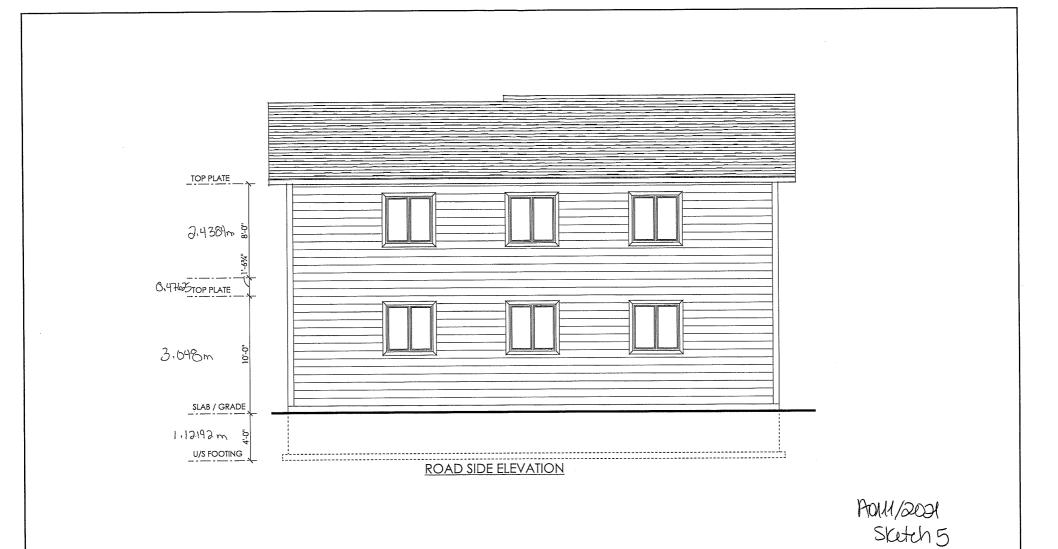

A0111/2021 JODY NADJIWON

Ward: 2 PIN 73366 0015, Parcel 11398, Lot 11, Concession 1, Township of Fairbank, 1880 Fairbank East

Road, Whitefish, [2010-100Z, SLS(4)(Seasonal Limited Service)]

For relief from Part 4, Section 4.2, subsection 4.2.4 of By-law 2010-100Z, being the Zoning By-law for the City of Greater Sudbury, as amended, to facilitate the construction of an accessory building, being a detached garage, providing a maximum height of 7.9947m, where the maximum

height of an accessory building on a residential lot shall be 5.0m.

THIS APPLICATION WAS DEFERRED FROM THE MEETING OF AUGUST 4, 2021 TO IN ORDER FOR THE APPLICANTS TO SPEAK WITH STAFF TO ADDRESS COMMENTS.