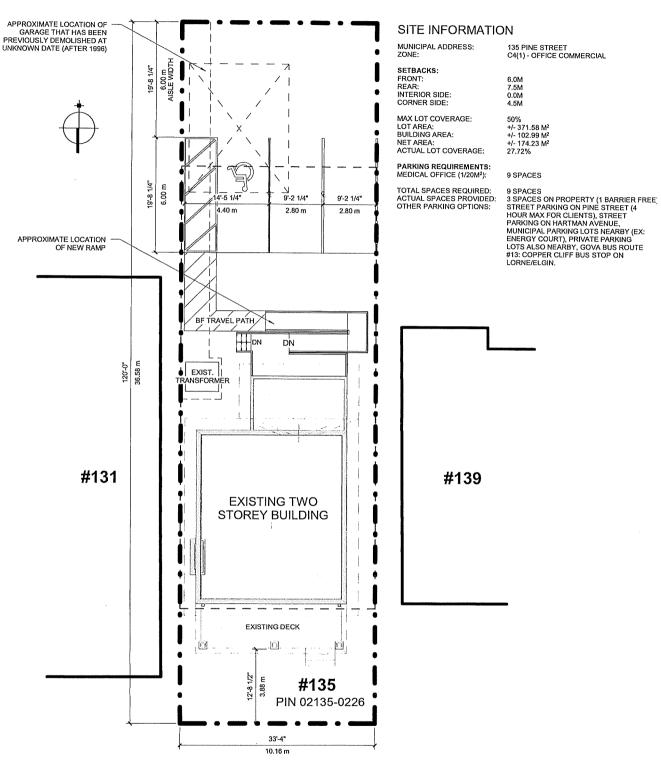

A0100/2021 1973750 ONTARIO INC (MATIAS MARIANI)

"REVISED"

Ward: 4 PIN 02135 0226, Lot(s) Part 41, Subdivision 3S, Lot 6, Concession 4, Township of McKim, 135

Pine Street, Sudbury, [2010-100Z, C4(1)(Office Commercial)]

For relief from Part 5, Section 5.3, Table 5.4 of By-law 2010-100Z, being the Zoning By-law for the City of Greater Sudbury, as amended, to permit a medical office providing three (3) parking

spaces, where nine (9) are required.

THIS APPLICATION WAS DEFERRED FROM THE MEETING OF AUGUST 18, 2021 TO IN ORDER FOR THE APPLICANTS TO SPEAK WITH STAFF TO ADDRESS COMMENTS.

A0106/2021 KIMBERLEY MELANSON RICHARD MELANSON

"REVISED"

Ward: 2 PIN 73366 0118, Parcel 19862, Surveys Plan SR-1249 Part(s) 3 & Plan 53R-21457 Part(s) 2, Lot Pt Broken 8, Concession 1, Township of Fairbank, 232 Langdon Road, Whitefish, [2010-100Z,