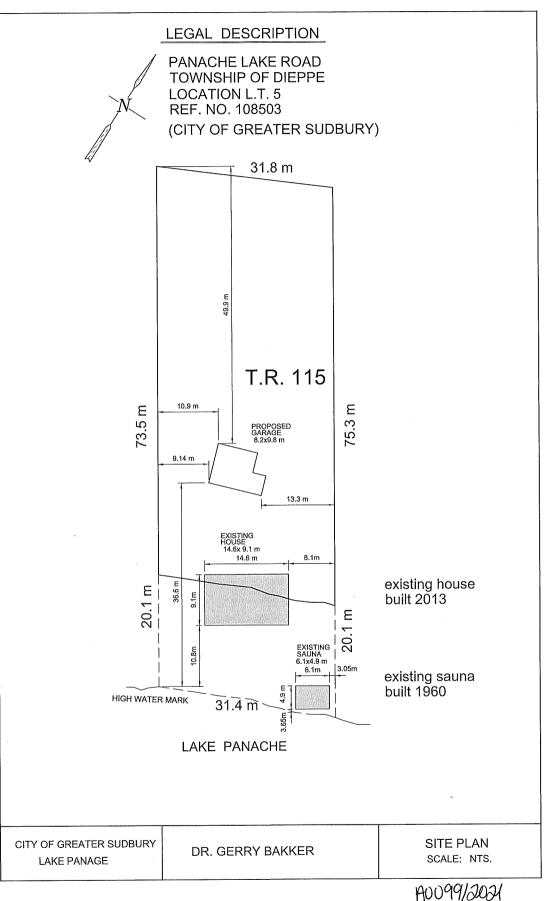

A0099/2021 DEBRA BAKKER

GERALD BAKKER

"REVISED"

Ward: 2 PIN 73401 0080, Parcel 19532, Lot TR115, Township of Dieppe, 867 Panache Shor Road N,

Whitefish, [2010-100Z, SLS (Seasonal Limited Service)]

For relief from Part 4, Section 4.2, subsection 4.2.4 of By-law 2010-100Z, being the Zoning By-law for the City of Greater Sudbury, as amended, to facilitate the construction of an accessory building, being a detached garage, providing a maximum height of 7.53m, where the maximum

height of an accessory building on a residential lot shall be 5.0m.

THIS APPLICATION WAS DEFERRED FROM THE MEETING OF AUGUST 4, 2021 TO IN ORDER FOR THE APPLICANTS TO SPEAK WITH STAFF TO ADDRESS COMMENTS.