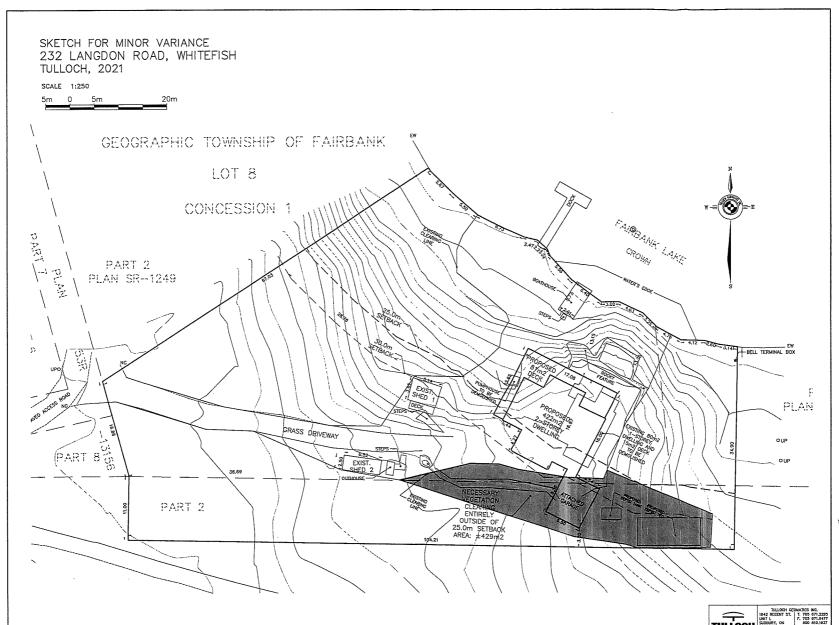

THIS APPLICATION WAS DEFERRED FROM THE MEETING OF AUGUST 18, 2021 TO IN ORDER FOR THE APPLICANTS TO SPEAK WITH STAFF TO ADDRESS COMMENTS.

A0106/2021 KIMBERLEY MELANSON RICHARD MELANSON

"REVISED"

Ward: 2 PIN 73366 0118, Parcel 19862, Surveys Plan SR-1249 Part(s) 3 & Plan 53R-21457 Part(s) 2, Lot Pt Broken 8, Concession 1, Township of Fairbank, 232 Langdon Road, Whitefish, [2010-100Z,

SLS(4)(Seasonal Limited Service)]

For relief from Part 4, Section 4.25, subsection 4.25.1, Part 9, Section 9.3, Table 9.3 and Part 11, Section 4, subsection 4, paragraph (d), clause (ii) of By-law 2010-100Z being the Zoning By-law for the City of Greater Sudbury, as amended, to facilitate the construction of a two-storey seasonal dwelling and attached deck, providing firstly, a total gross floor area of 422.0m2 of which 347.0m2 is within the required high water mark setback of Fairbank Lake, maintaining the existing setback of 13.15m from the high water mark, where enlargement, reconstruction, repair and/or renovation is not permitted to increase the gross floor area of a legal non-complying building located within the required 25.0m setback from the high water mark, and secondly, a minimum rear yard setback of 3.2m, where 10.0m is required.