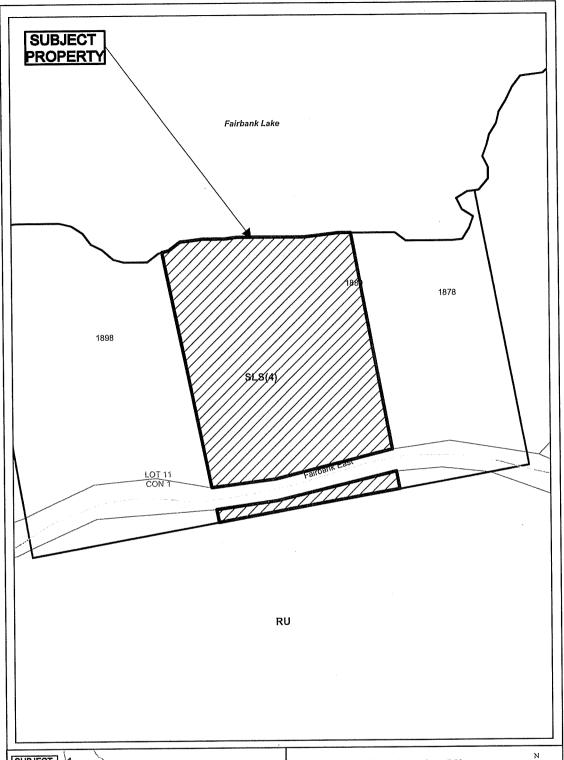

A0111/2021 JODY NADJIWON

Ward: 2 PIN 73366 0015, Parcel 11398, Lot 11, Concession 1, Township of Fairbank, 1880 Fairbank East

Road, Whitefish, [2010-100Z, SLS(4)(Seasonal Limited Service)]

For relief from Part 4, Section 4.2, subsection 4.2.4 of By-law 2010-100Z, being the Zoning By-law for the City of Greater Sudbury, as amended, to facilitate the construction of an accessory building, being a detached garage, providing a maximum height of 7.9947m, where the maximum

height of an accessory building on a residential lot shall be 5.0m.

THIS APPLICATION WAS DEFERRED FROM THE MEETING OF AUGUST 4, 2021 TO IN ORDER FOR THE APPLICANTS TO SPEAK WITH STAFF TO ADDRESS COMMENTS.

SLS(4)(Seasonal Limited Service)]

For relief from Part 4, Section 4.25, subsection 4.25.1, Part 9, Section 9.3, Table 9.3 and Part 11, Section 4, subsection 4, paragraph (d), clause (ii) of By-law 2010-100Z being the Zoning By-law for the City of Greater Sudbury, as amended, to facilitate the construction of a two-storey seasonal dwelling and attached deck, providing firstly, a total gross floor area of 422.0m2 of which 347.0m2 is within the required high water mark setback of Fairbank Lake, maintaining the existing setback of 13.15m from the high water mark, where enlargement, reconstruction, repair and/or renovation is not permitted to increase the gross floor area of a legal non-complying building located within the required 25.0m setback from the high water mark, and secondly, a minimum rear yard setback of 3.2m, where 10.0m is required.