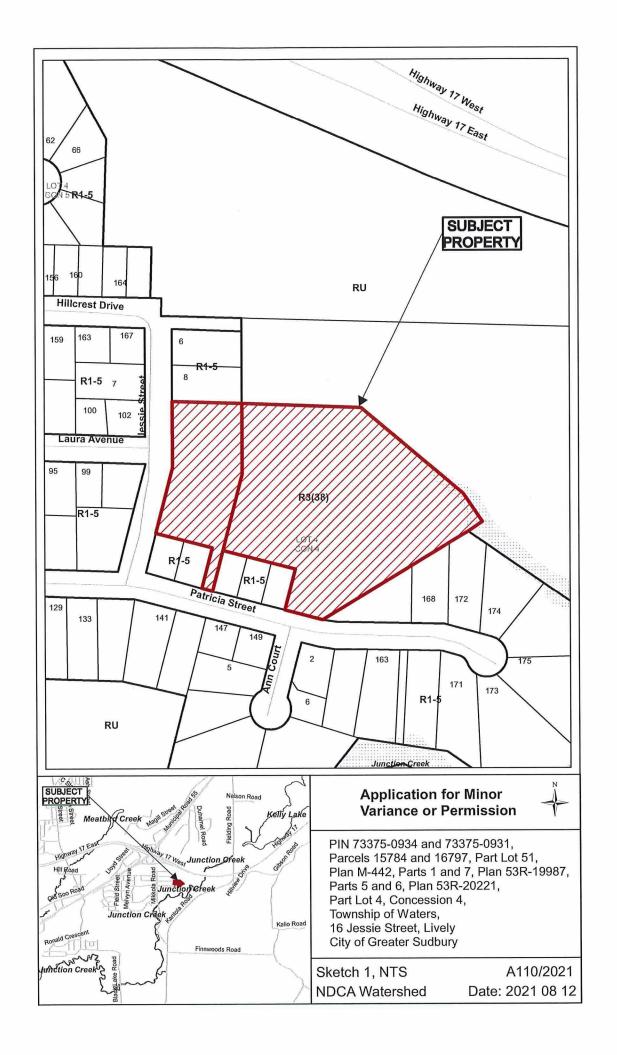

## A0110/2021

## ARCHEAN DEVELOPMENT CORP

Ward: 2

PINs 73375 0934 & 73375 0931, Parcels 15784 & 16797, Surveys Plan 53R-19987 Part(s) 1 & 7 & Plan 53R-20221 Part(s) 5 & 6, Lot(s) Pt 51, Subdivision M-442, Lot Pt 4, Concession 4, Township of Waters, 16 Jessie Street, Lively, [2010-100Z, R3(38) (Medium Density Residential)]

For relief from Part 11, Section 1, subsection (10), paragraph (II), clause (i), subclause (b) of Bylaw 2010-100Z, being the By-law for the City of Greater Sudbury, as amended, to facilitate the construction of a multiple dwelling providing 38 residential dwelling units, where a maximum of 26 residential dwelling units are permitted.