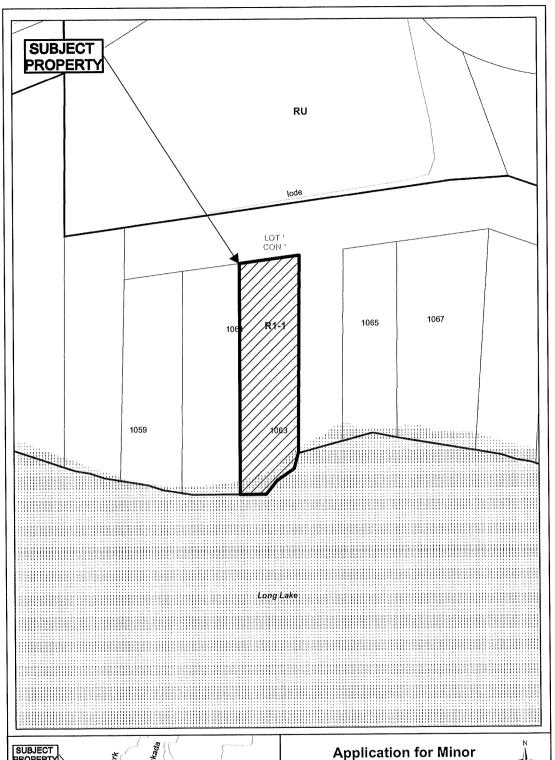

## A0107/2021

## JANE MICHLOWSKI JOANNE CHARRON

Ward: 2

PIN 73398 0193, Parcel 19402, Survey Plan SR-457 Part(s) 5, Township of Eden, 1063 Kantola Road, Lively, [2010-100Z, R1-1 (Low Density Residential One)]

For relief from Part 4, Section 4.3 of By-law 2010-100Z, being the By-law for the City of Greater Sudbury, as amended, in order to facilitate the construction of a single-detached dwelling providing no frontage onto an assumed road whereas no person shall erect any building on any lot that does not have frontage on an assumed road.

# Variance or Permission

Subject Property being PIN 73398-0193, Parcel 19402, Part Summer Resort Location AE 285, Part 5, Plan SR-457, Township of Eden, 1063 Kantola Road, Lively, City of Greater Sudbury

Sketch 1, NTS **NDCA Watershed** 

A107/2021 Date: 2021 08 09