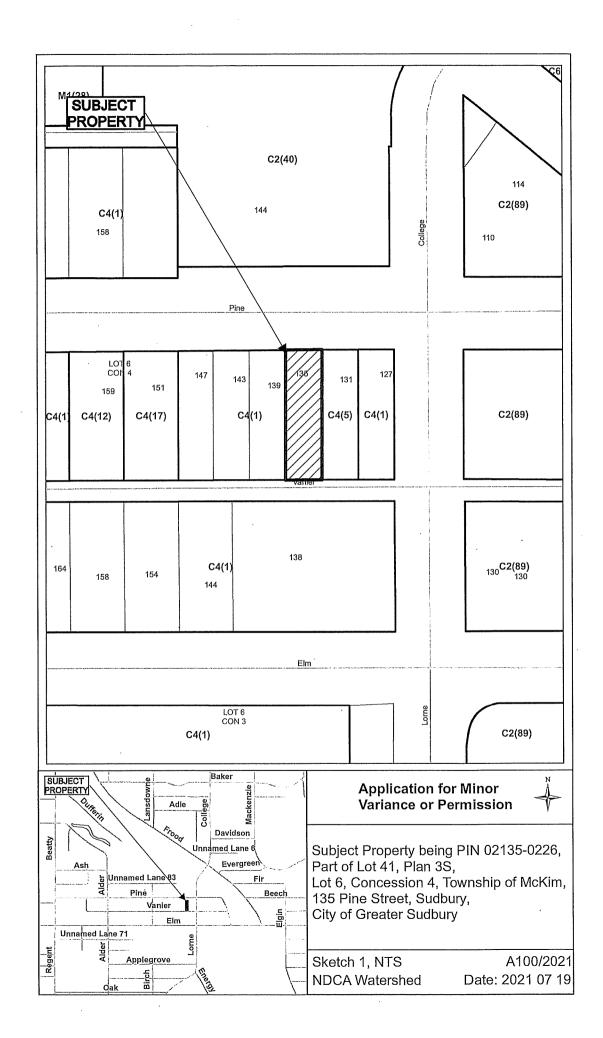

A0100/2021 1973750 ONTARIO INC (MATIAS MARIANI)

"REVISED"

Ward: 4 PIN 02135 0226, Lot(s) Part 41, Subdivision 3S, Lot 6, Concession 4, Township of McKim, 135

Pine Street, Sudbury, [2010-100Z, C4(1)(Office Commercial)]

For relief from Part 5, Section 5.3, Table 5.4 of By-law 2010-100Z, being the Zoning By-law for the City of Greater Sudbury, as amended, to permit a medical office providing three (3) parking

spaces, where nine (9) are required.

THIS APPLICATION WAS DEFERRED FROM THE MEETING OF AUGUST 18, 2021 TO IN ORDER FOR THE APPLICANTS TO SPEAK WITH STAFF TO ADDRESS COMMENTS.

A0106/2021 KIMBERLEY MELANSON RICHARD MELANSON

"REVISED"

Ward: 2 PIN 73366 0118, Parcel 19862, Surveys Plan SR-1249 Part(s) 3 & Plan 53R-21457 Part(s) 2, Lot Pt Broken 8, Concession 1, Township of Fairbank, 232 Langdon Road, Whitefish, [2010-100Z,