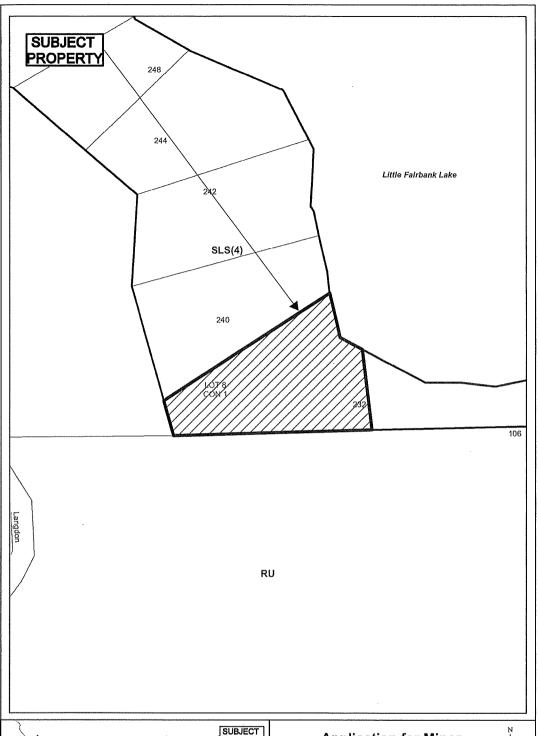

THIS APPLICATION WAS DEFERRED FROM THE MEETING OF AUGUST 18, 2021 TO IN ORDER FOR THE APPLICANTS TO SPEAK WITH STAFF TO ADDRESS COMMENTS.

A0106/2021 KIMBERLEY MELANSON RICHARD MELANSON

"REVISED"

Ward: 2 PIN 73366 0118, Parcel 19862, Surveys Plan SR-1249 Part(s) 3 & Plan 53R-21457 Part(s) 2, Lot Pt Broken 8, Concession 1, Township of Fairbank, 232 Langdon Road, Whitefish, [2010-100Z,

SLS(4)(Seasonal Limited Service)]

For relief from Part 4, Section 4.25, subsection 4.25.1, Part 9, Section 9.3, Table 9.3 and Part 11, Section 4, subsection 4, paragraph (d), clause (ii) of By-law 2010-100Z being the Zoning By-law for the City of Greater Sudbury, as amended, to facilitate the construction of a two-storey seasonal dwelling and attached deck, providing firstly, a total gross floor area of 422.0m2 of which 347.0m2 is within the required high water mark setback of Fairbank Lake, maintaining the existing setback of 13.15m from the high water mark, where enlargement, reconstruction, repair and/or renovation is not permitted to increase the gross floor area of a legal non-complying building located within the required 25.0m setback from the high water mark, and secondly, a minimum rear yard setback of 3.2m, where 10.0m is required.