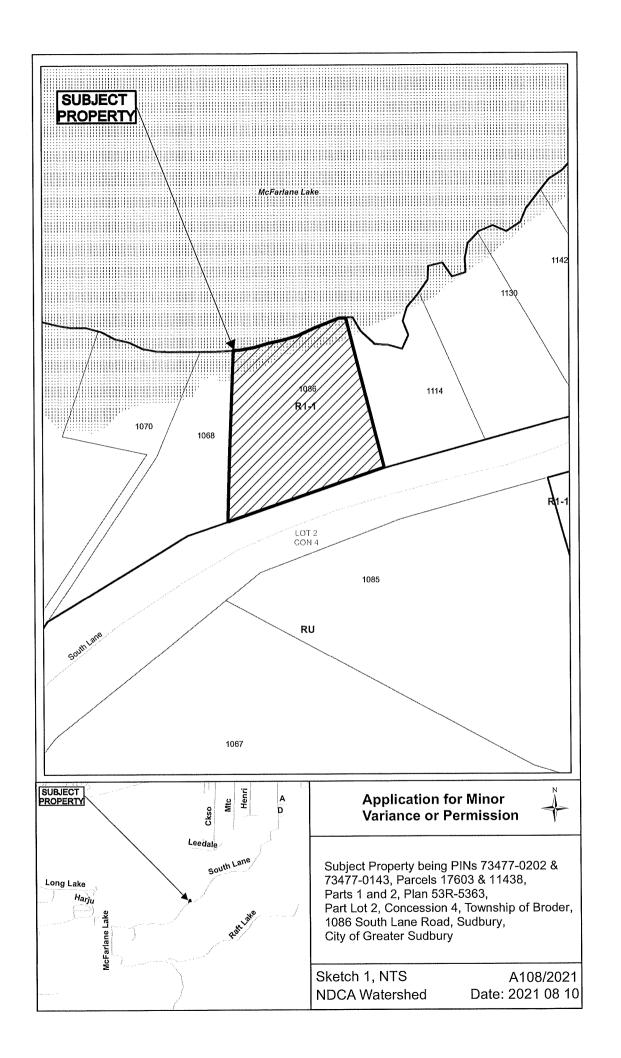

### A0108/2021

## BRENT NICHOLSON CHRISTINE NICHOLSON

Ward: 9

PINs 73477 0202 & 73477 0143, Parcels 17603 & 11438, Survey Plan 53R-5363 Part(s) 1 and 2, Lot Pt 2, Concession 4, Township of Broder, 1086 South Lane Road, Sudbury, [2010-100Z, R1-1 (Low Density Residential One)]

For relief from Part 6, Section 6.3, Table 6.2 of By-law 2010-100Z, being the Zoning By-law for the City of Greater Sudbury, as amended, to approve the proposed retained lot following a severance, providing a minimum lot area of 2900.0m2, where 4000.0m2 is required.