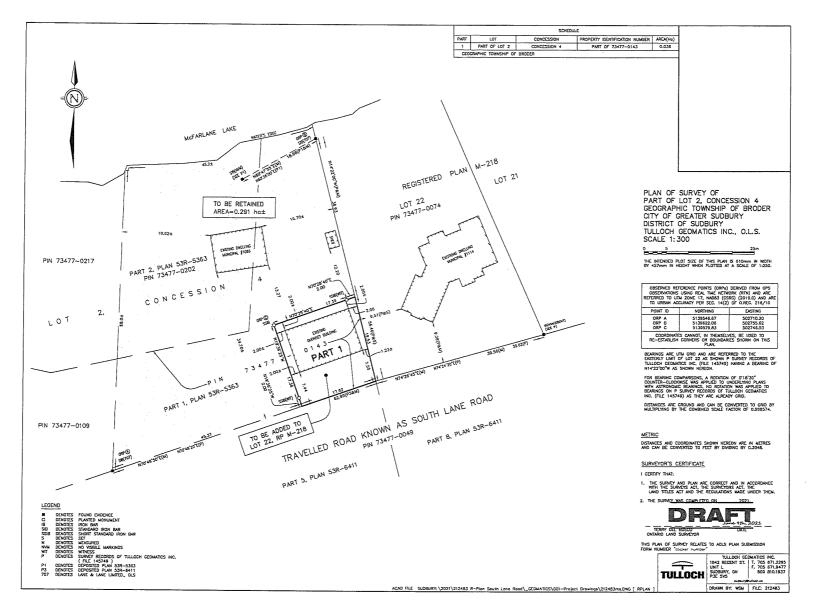

## BRENT NICHOLSON CHRISTINE NICHOLSON

Ward: 9

PINs 73477 0202 & 73477 0143, Parcels 17603 & 11438, Survey Plan 53R-5363 Part(s) 1 and 2, Lot Pt 2, Concession 4, Township of Broder, 1086 South Lane Road, Sudbury, [2010-100Z, R1-1 (Low Density Residential One)]

For relief from Part 6, Section 6.3, Table 6.2 of By-law 2010-100Z, being the Zoning By-law for the City of Greater Sudbury, as amended, to approve the proposed retained lot following a severance, providing a minimum lot area of 2900.0m2, where 4000.0m2 is required.