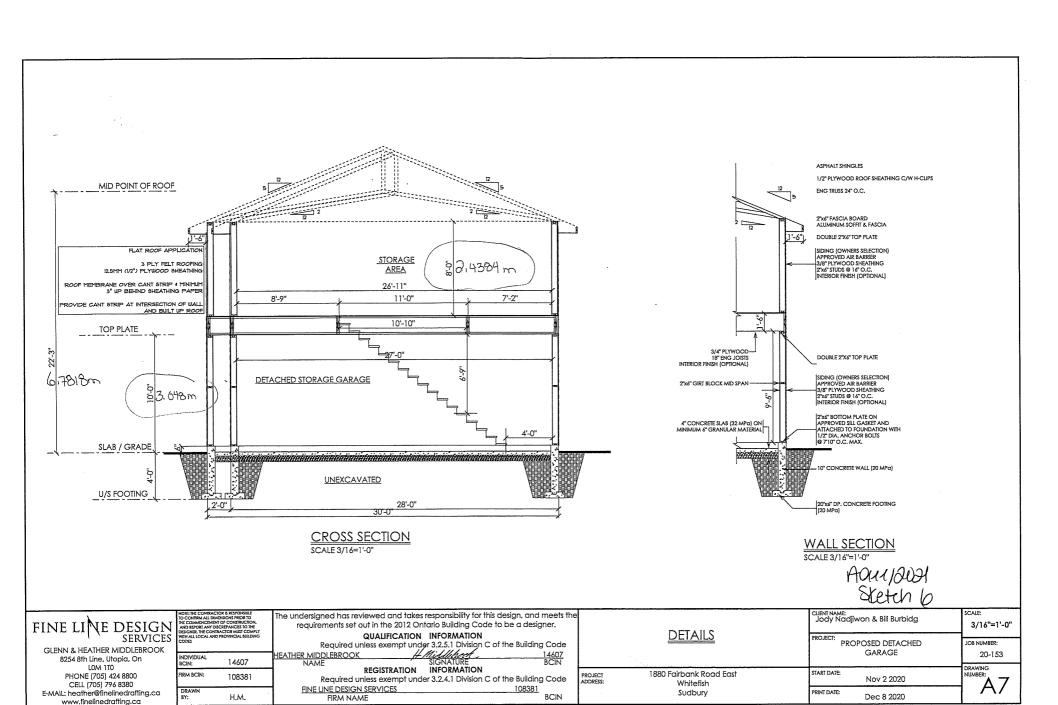

A0111/2021 JODY NADJIWON

Ward: 2 PIN 73366 0015, Parcel 11398, Lot 11, Concession 1, Township of Fairbank, 1880 Fairbank East

Road, Whitefish, [2010-100Z, SLS(4)(Seasonal Limited Service)]

For relief from Part 4, Section 4.2, subsection 4.2.4 of By-law 2010-100Z, being the Zoning By-law for the City of Greater Sudbury, as amended, to facilitate the construction of an accessory building, being a detached garage, providing a maximum height of 7.9947m, where the maximum

height of an accessory building on a residential lot shall be 5.0m.

THIS APPLICATION WAS DEFERRED FROM THE MEETING OF AUGUST 4, 2021 TO IN ORDER FOR THE APPLICANTS TO SPEAK WITH STAFF TO ADDRESS COMMENTS.