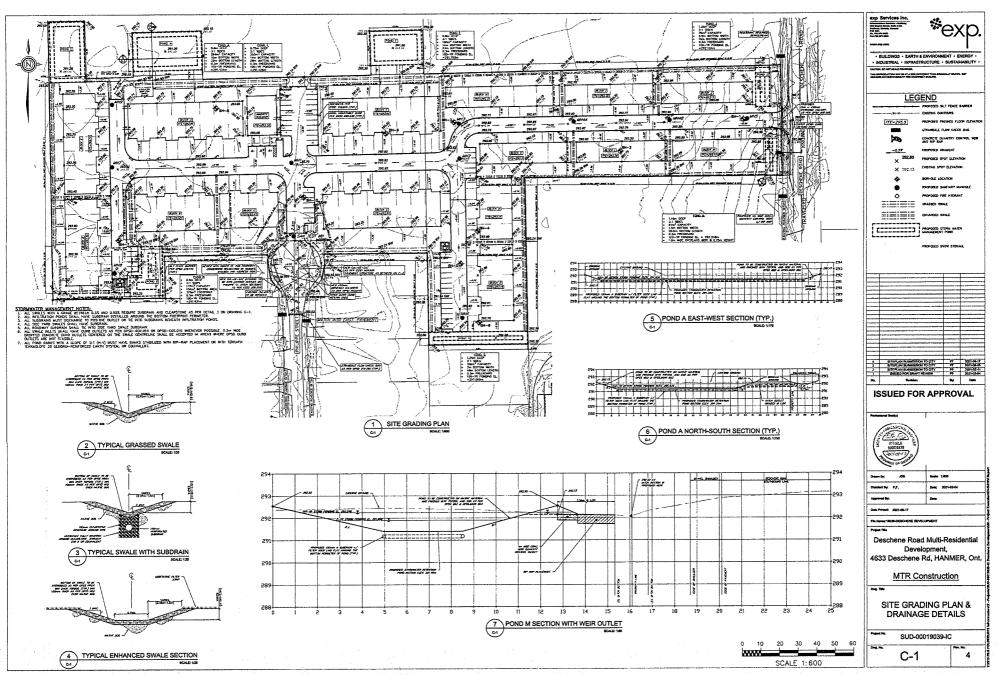

## A0109/2021

## **KEYSTONE HOMES INC. (C/O MARTY ROY)**

Ward: 6

PIN 73504 2283, Parcel 11271, Lot 5, Concession 3, Township of Hanmer, 0 Gravel Drive, Hanmer, [2010-100Z, RU (Rural)]

For relief from Part 4, Section 4.3 of By-law 2010-100Z, being the By-law for the City of Greater Sudbury, as amended, in order to facilitate the construction of a single-detached dwelling providing no frontage onto an assumed road whereas no person shall erect any building on any lot that does not have frontage on an assumed road.

PREVIOUSLY SUBJECT TO MINOR VARIANCE APPLICATIONS A0125/81 (AUG 24/81), A0126/1981 (AUG 24/81), AND CONSENT APPLICATIONS B0183/1981 TO B0187/2021 (AUG 24/81)