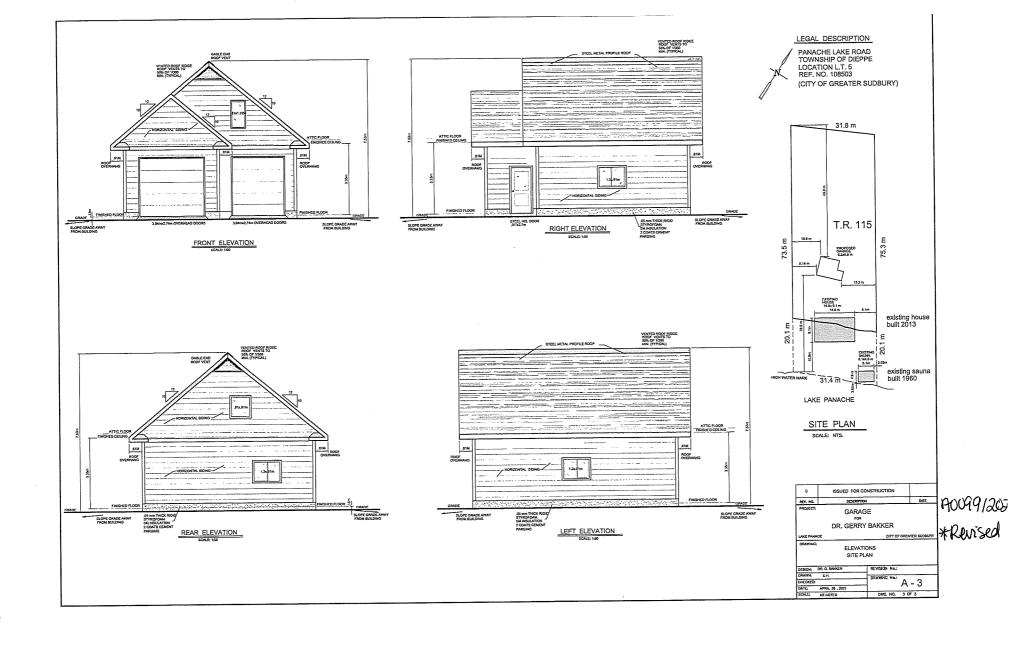

A0099/2021 DEBRA BAKKER

GERALD BAKKER

"REVISED"

Ward: 2 PIN 73401 0080, Parcel 19532, Lot TR115, Township of Dieppe, 867 Panache Shor Road N,

Whitefish, [2010-100Z, SLS (Seasonal Limited Service)]

For relief from Part 4, Section 4.2, subsection 4.2.4 of By-law 2010-100Z, being the Zoning By-law for the City of Greater Sudbury, as amended, to facilitate the construction of an accessory building, being a detached garage, providing a maximum height of 7.53m, where the maximum

height of an accessory building on a residential lot shall be 5.0m.

THIS APPLICATION WAS DEFERRED FROM THE MEETING OF AUGUST 4, 2021 TO IN ORDER FOR THE APPLICANTS TO SPEAK WITH STAFF TO ADDRESS COMMENTS.