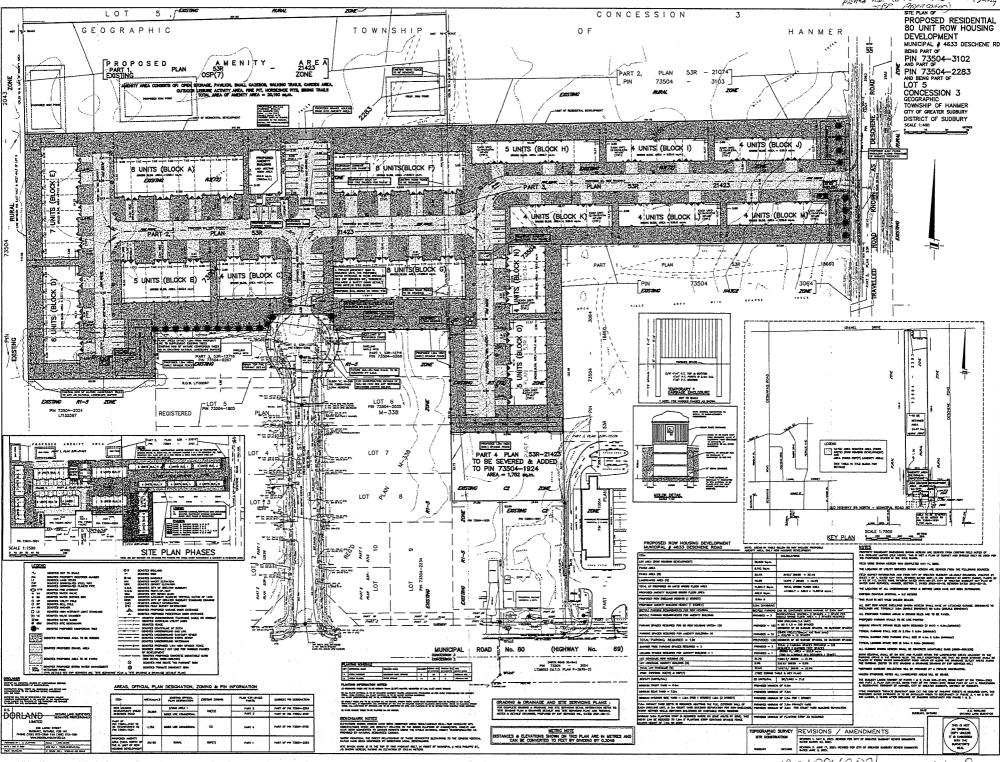

## **KEYSTONE HOMES INC. (C/O MARTY ROY)**

Ward: 6

PIN 73504 2283, Parcel 11271, Lot 5, Concession 3, Township of Hanmer, 0 Gravel Drive, Hanmer, [2010-100Z, RU (Rural)]

For relief from Part 4, Section 4.3 of By-law 2010-100Z, being the By-law for the City of Greater Sudbury, as amended, in order to facilitate the construction of a single-detached dwelling providing no frontage onto an assumed road whereas no person shall erect any building on any lot that does not have frontage on an assumed road.

PREVIOUSLY SUBJECT TO MINOR VARIANCE APPLICATIONS A0125/81 (AUG 24/81), A0126/1981 (AUG 24/81), AND CONSENT APPLICATIONS B0183/1981 TO B0187/2021 (AUG 24/81)