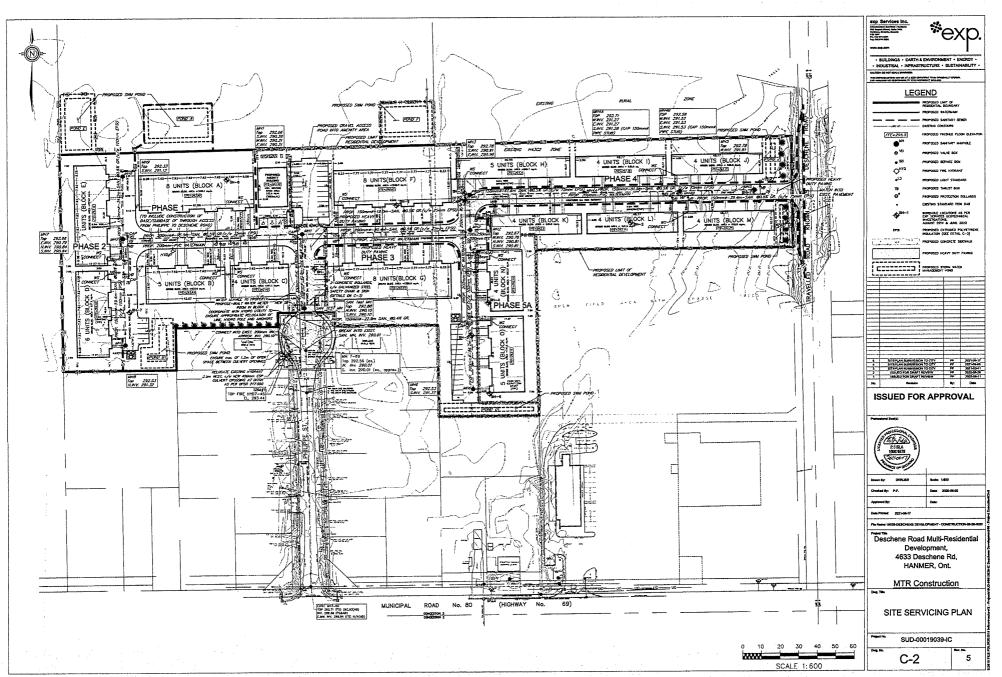

## A0109/2021

## **KEYSTONE HOMES INC. (C/O MARTY ROY)**

Ward: 6

PIN 73504 2283, Parcel 11271, Lot 5, Concession 3, Township of Hanmer, 0 Gravel Drive, Hanmer, [2010-100Z, RU (Rural)]

For relief from Part 4, Section 4.3 of By-law 2010-100Z, being the By-law for the City of Greater Sudbury, as amended, in order to facilitate the construction of a single-detached dwelling providing no frontage onto an assumed road whereas no person shall erect any building on any lot that does not have frontage on an assumed road.

PREVIOUSLY SUBJECT TO MINOR VARIANCE APPLICATIONS A0125/81 (AUG 24/81), A0126/1981 (AUG 24/81), AND CONSENT APPLICATIONS B0183/1981 TO B0187/2021 (AUG 24/81)