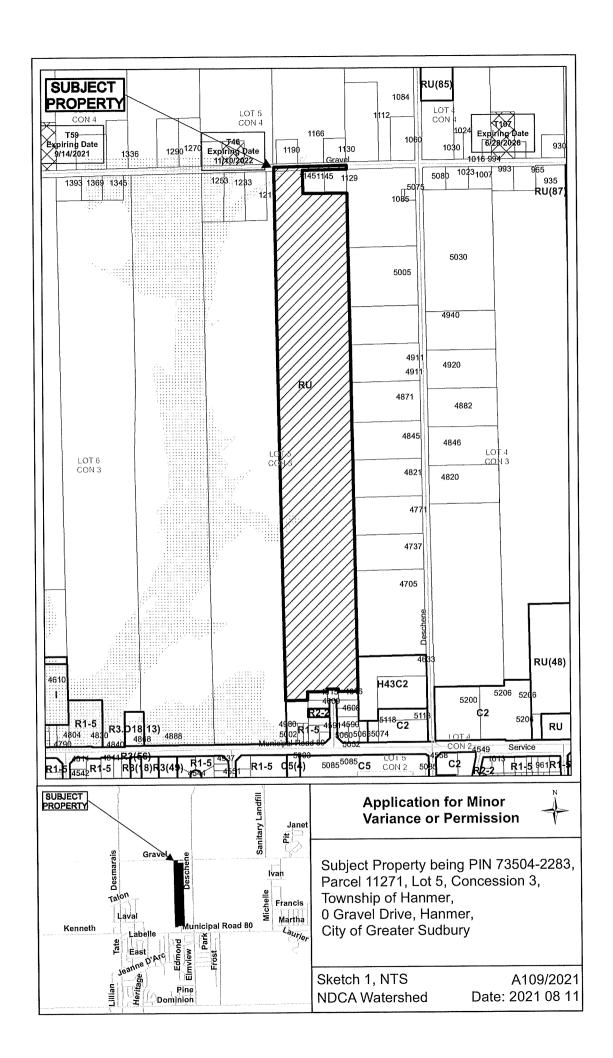

## A0109/2021

## **KEYSTONE HOMES INC. (C/O MARTY ROY)**

Ward: 6

PIN 73504 2283, Parcel 11271, Lot 5, Concession 3, Township of Hanmer, 0 Gravel Drive, Hanmer, [2010-100Z, RU (Rural)]

For relief from Part 4, Section 4.3 of By-law 2010-100Z, being the By-law for the City of Greater Sudbury, as amended, in order to facilitate the construction of a single-detached dwelling providing no frontage onto an assumed road whereas no person shall erect any building on any lot that does not have frontage on an assumed road.

PREVIOUSLY SUBJECT TO MINOR VARIANCE APPLICATIONS A0125/81 (AUG 24/81), A0126/1981 (AUG 24/81), AND CONSENT APPLICATIONS B0183/1981 TO B0187/2021 (AUG 24/81)