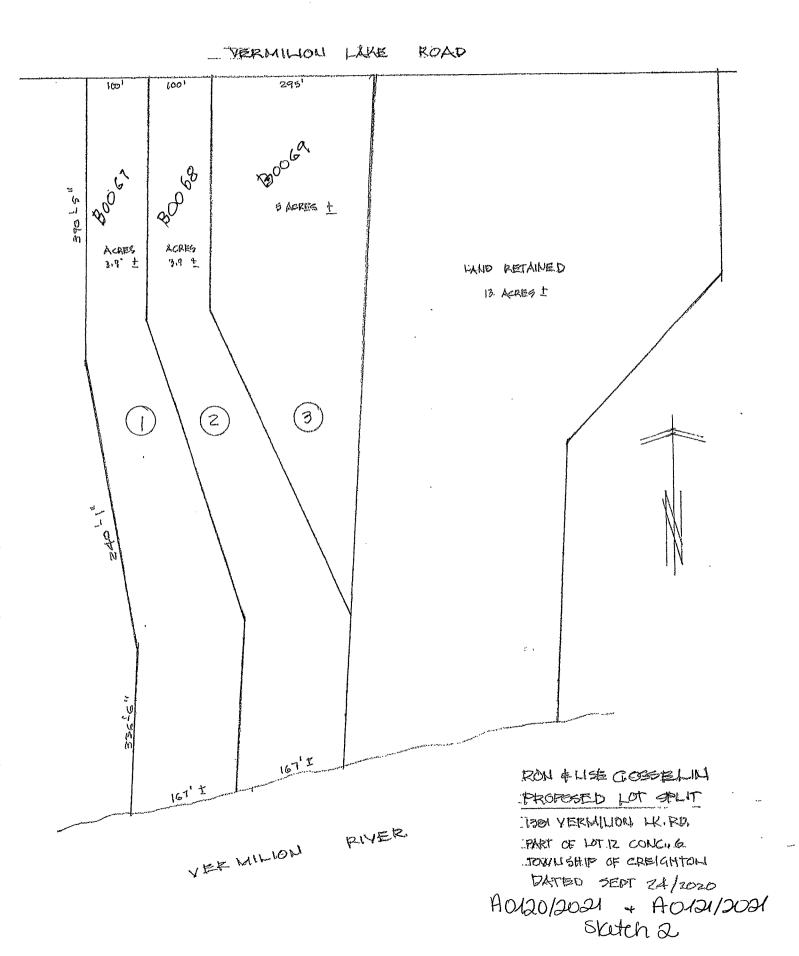

"REVISED"

Ward: 3

PIN 73368 0333, Surveys Plan 53R-20628 Part(s) 5 & Plan 53R-21130 Part(s) Except 1, 2 and 3, Lot Pt 12, Concession 6, Township of Creighton - Davies, 0 Vermilion Lake Road, Walden, [2010-100Z, RU (Rural)]

For relief from Part 9, Section 9.3, Table 9.3 of By-law 2010-100Z, being the By-law for the City of Greater Sudbury, as amended, to approve the lands to be retained, subject of Consent Application B0067/2020, providing a minimum lot area of 1.546ha, where 2.0ha is required and minimum lot frontage of 30.48m, where 90.0m is required.

ALSO SUBJECT TO MINOR VARIANCE APPLICATION A121/2021

PREVIOUSLY SUBJECT TO CONSENT APPLICATIONS B67/2020 TO B69/2020 (NOV 23/20), B37/18 TO B39/18 (OCT 29/18), B127/15 TO B129/15 (FEB 1/16), B86/15 TO B88/15 (SEPT 8/15), B80/14 (AUG 25/14), B65/14 (JUL 31/14), B19/14 TO B21/14 (JUL 31/14), B67/12 TO B69/12 (JAN 17/13), B125/11 TO B127/11 (DEC 1/11), B184/08 TO B186/08 (SEPT 5/08) AND MINOR VARIANCE APPLICATIONS A17/19 TO A19/19 (MAR 6/19), A27/16 (MAR 9/16), A99/15 (SEPT 30/15), A122/14 TO A124/14 (OCT 15/14), A2/12 TO A4/12 (FEB 6/12) AND A193/08 & A194/08 (JAN 26/09)

"REVISED"

Ward: 3

PIN 73368 0333, Surveys Plan 53R-20628 Part(s) 5 & Plan 53R-21130 Part(s) except 1, 2, and 3, Lot Pt 12, Concession 6, Township of Creighton - Davies, 0 Vermilion Lake Road, Walden, [2010-100Z, RU (Rural)]

For relief from Part 9, Section 9.3, Table 9.3 of By-law 2010-100Z, being the By-law for the City of Greater Sudbury, as amended, to approve the lands to be severed, subject of Consent Application B0068/2021, providing a minimum lot area of 1.458ha, where 2.0ha is required and minimum lot frontage of 30.48m, where 90.0m is required.

ALSO SUBJECT TO MINOR VARIANCE APPLICATION A120/2021

PREVIOUSLY SUBJECT TO CONSENT APPLICATIONS B67/2020 TO B69/2020 (NOV 23/20), B37/18 TO B39/18 (OCT 29/18), B127/15 TO B129/15 (FEB 1/16), B86/15 TO B88/15 (SEPT 8/15), B80/14 (AUG 25/14), B65/14 (JUL 31/14), B19/14 TO B21/14 (JUL 31/14), B67/12 TO B69/12 (JAN 17/13), B125/11 TO B127/11 (DEC 1/11), B184/08 TO B186/08 (SEPT 5/08) AND MINOR VARIANCE APPLICATIONS A17/19 TO A19/19 (MAR 6/19), A27/16 (MAR 9/16), A99/15 (SEPT 30/15), A122/14 TO A124/14 (OCT 15/14), A2/12 TO A4/12 (FEB 6/12) AND A193/08 & A194/08 (JAN 26/09)