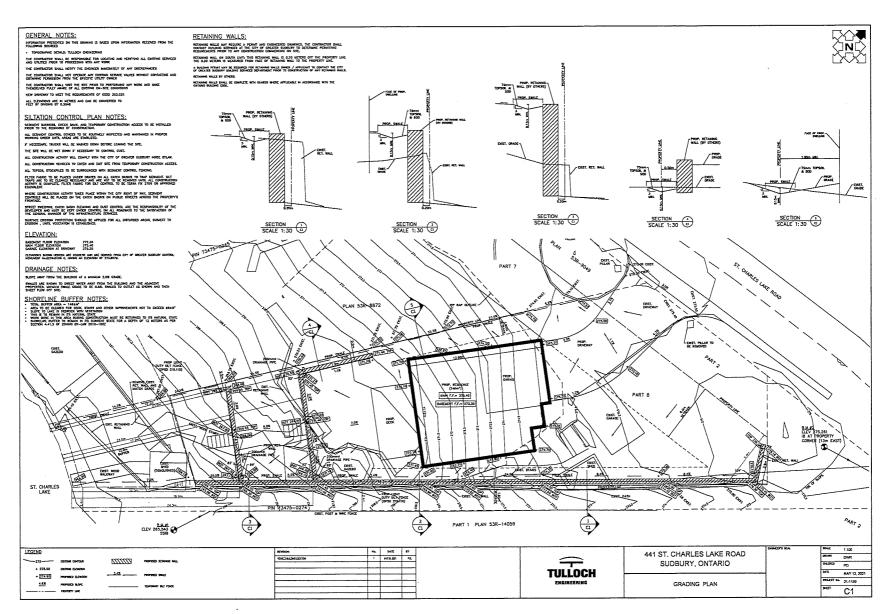

For relief from Part 4, Section 4.2, Table 4.1 and Part 6, Section 6.3, Table 6.2 of By-law 2010-100Z, being the Zoning By-law for the City of Greater Sudbury, as amended, to facilitate the construction of a retaining wall providing, firstly, a minimum interior side yard setback of 0.0m, where an accessory structure greater than 2.5m in height shall be no closer than 1.2m from the side lot line, and secondly, a minimum front yard setback of 5.0m, where 6.0m is required.