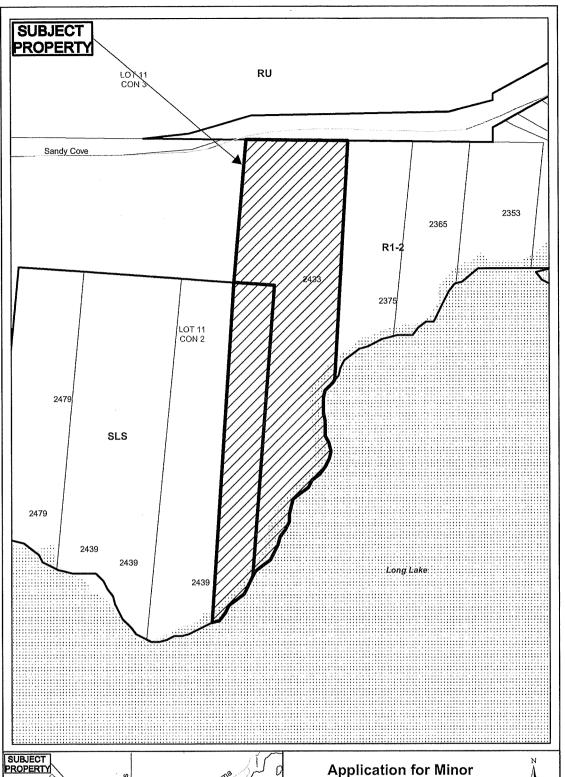

#### **CLARE GIESELMAN**

Ward: 9

PINs 73472 0166 & 73472 0192, Parcels 13617 & 22068, Lot Pt 11, Concession 2, Township of Broder, 2433 Sandy Cove Road, Sudbury, [2010-100Z, R1-2 (Low Density Residential One)]

For relief from Part 6, Section 6.3, Table 6.2 of By-law 2010-100Z, being the Zoning By-law for the City of Greater Sudbury, as amended, to approve the proposed retained lot following a severance, which is subject of a proposed Consent Application, providing a minimum lot frontage of 32.0m, where 36.0m is required.