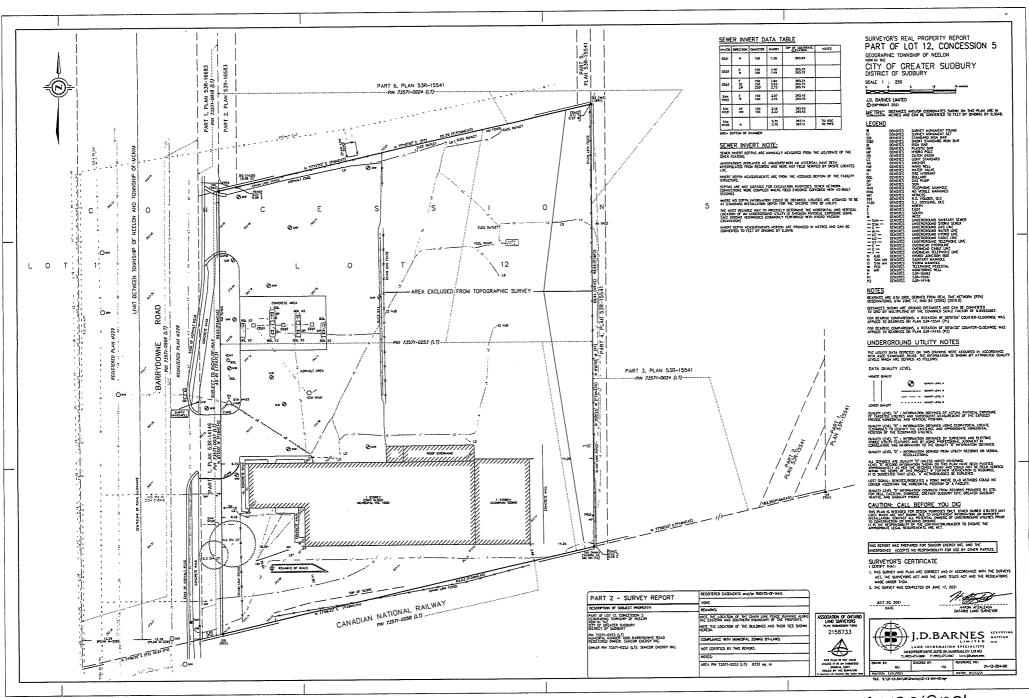

#### SUNCOR ENERGY INC.

Ward: 8

PIN 73571 0253, Parcel 18444, Lot Pt 12, Concession 5, Township of Neelon, 1000 Barry Downe Road, Sudbury, [2010-100Z, C2 (General Commercial)]

For relief from Part 4, Section 4.25, subsection 4.25.1, Section 4.37, subsection 4.37.2 and Part 7, Section 7.3, Table 7.3 of By-law 2010-100Z being the Zoning By-law for the City of Greater Sudbury, as amended, to facilitate the construction of an office extension providing, firstly, a minimum front yard setback of 6.14m, where 7.5m is required, secondly, a minimum railroad setback of 14.9m, where all buildings and structures shall be setback 15.0m from any lot line abutting a railroad right-of-way, and thirdly, an increase in gross floor area of a legally existing building of 11.47m2, where enlargement, reconstruction, repair and/or renovation does not increase the gross floor area of the building located within the minimum required front yard setback and railroad setback.