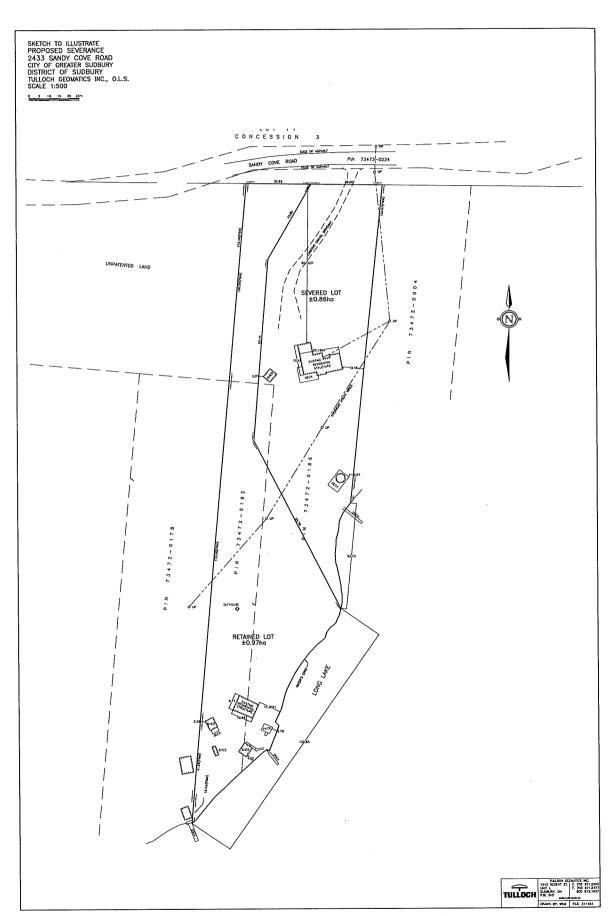

#### **CLARE GIESELMAN**

Ward: 9

PINs 73472 0166 & 73472 0192, Parcels 13617 & 22068, Lot Pt 11, Concession 2, Township of Broder, 2433 Sandy Cove Road, Sudbury, [2010-100Z, R1-2 (Low Density Residential One)]

For relief from Part 6, Section 6.3, Table 6.2 of By-law 2010-100Z, being the Zoning By-law for the City of Greater Sudbury, as amended, to approve the proposed retained lot following a severance, which is subject of a proposed Consent Application, providing a minimum lot frontage of 32.0m, where 36.0m is required.

ALSO SUBJECT TO CONSENT APPLICATION B0104/2021