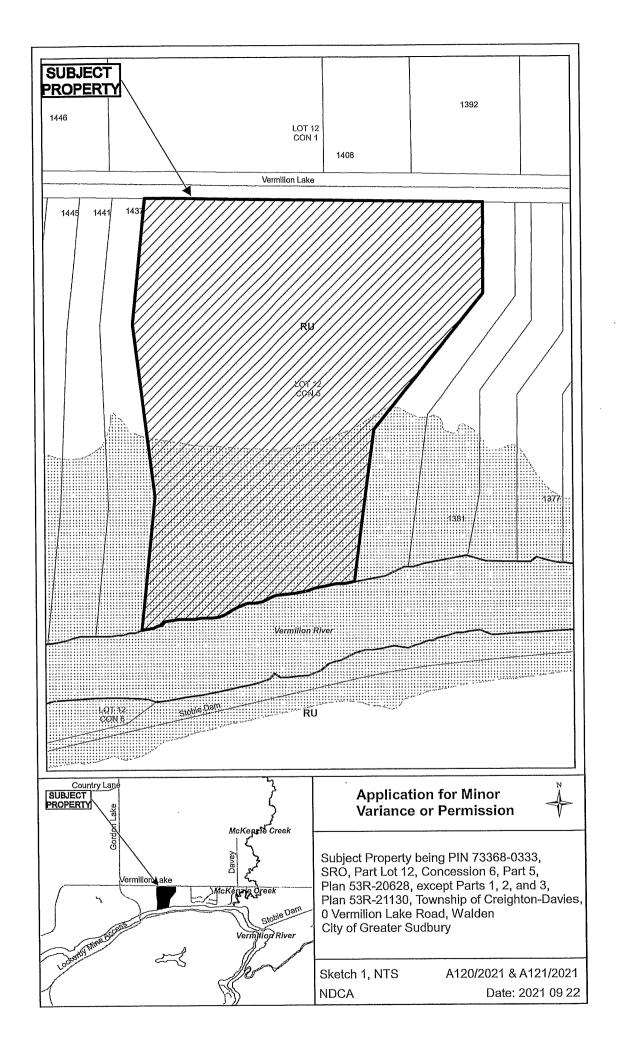

"REVISED"

Ward: 3

PIN 73368 0333, Surveys Plan 53R-20628 Part(s) 5 & Plan 53R-21130 Part(s) Except 1, 2 and 3, Lot Pt 12, Concession 6, Township of Creighton - Davies, 0 Vermilion Lake Road, Walden, [2010-100Z, RU (Rural)]

For relief from Part 9, Section 9.3, Table 9.3 of By-law 2010-100Z, being the By-law for the City of Greater Sudbury, as amended, to approve the lands to be retained, subject of Consent Application B0067/2020, providing a minimum lot area of 1.546ha, where 2.0ha is required and minimum lot frontage of 30.48m, where 90.0m is required.

ALSO SUBJECT TO MINOR VARIANCE APPLICATION A121/2021

PREVIOUSLY SUBJECT TO CONSENT APPLICATIONS B67/2020 TO B69/2020 (NOV 23/20), B37/18 TO B39/18 (OCT 29/18), B127/15 TO B129/15 (FEB 1/16), B86/15 TO B88/15 (SEPT 8/15), B80/14 (AUG 25/14), B65/14 (JUL 31/14), B19/14 TO B21/14 (JUL 31/14), B67/12 TO B69/12 (JAN 17/13), B125/11 TO B127/11 (DEC 1/11), B184/08 TO B186/08 (SEPT 5/08) AND MINOR VARIANCE APPLICATIONS A17/19 TO A19/19 (MAR 6/19), A27/16 (MAR 9/16), A99/15 (SEPT 30/15), A122/14 TO A124/14 (OCT 15/14), A2/12 TO A4/12 (FEB 6/12) AND A193/08 & A194/08 (JAN 26/09)

"REVISED"

Ward: 3

PIN 73368 0333, Surveys Plan 53R-20628 Part(s) 5 & Plan 53R-21130 Part(s) except 1, 2, and 3, Lot Pt 12, Concession 6, Township of Creighton - Davies, 0 Vermilion Lake Road, Walden, [2010-100Z, RU (Rural)]

For relief from Part 9, Section 9.3, Table 9.3 of By-law 2010-100Z, being the By-law for the City of Greater Sudbury, as amended, to approve the lands to be severed, subject of Consent Application B0068/2021, providing a minimum lot area of 1.458ha, where 2.0ha is required and minimum lot frontage of 30.48m, where 90.0m is required.

ALSO SUBJECT TO MINOR VARIANCE APPLICATION A120/2021

PREVIOUSLY SUBJECT TO CONSENT APPLICATIONS B67/2020 TO B69/2020 (NOV 23/20), B37/18 TO B39/18 (OCT 29/18), B127/15 TO B129/15 (FEB 1/16), B86/15 TO B88/15 (SEPT 8/15), B80/14 (AUG 25/14), B65/14 (JUL 31/14), B19/14 TO B21/14 (JUL 31/14), B67/12 TO B69/12 (JAN 17/13), B125/11 TO B127/11 (DEC 1/11), B184/08 TO B186/08 (SEPT 5/08) AND MINOR VARIANCE APPLICATIONS A17/19 TO A19/19 (MAR 6/19), A27/16 (MAR 9/16), A99/15 (SEPT 30/15), A122/14 TO A124/14 (OCT 15/14), A2/12 TO A4/12 (FEB 6/12) AND A193/08 & A194/08 (JAN 26/09)