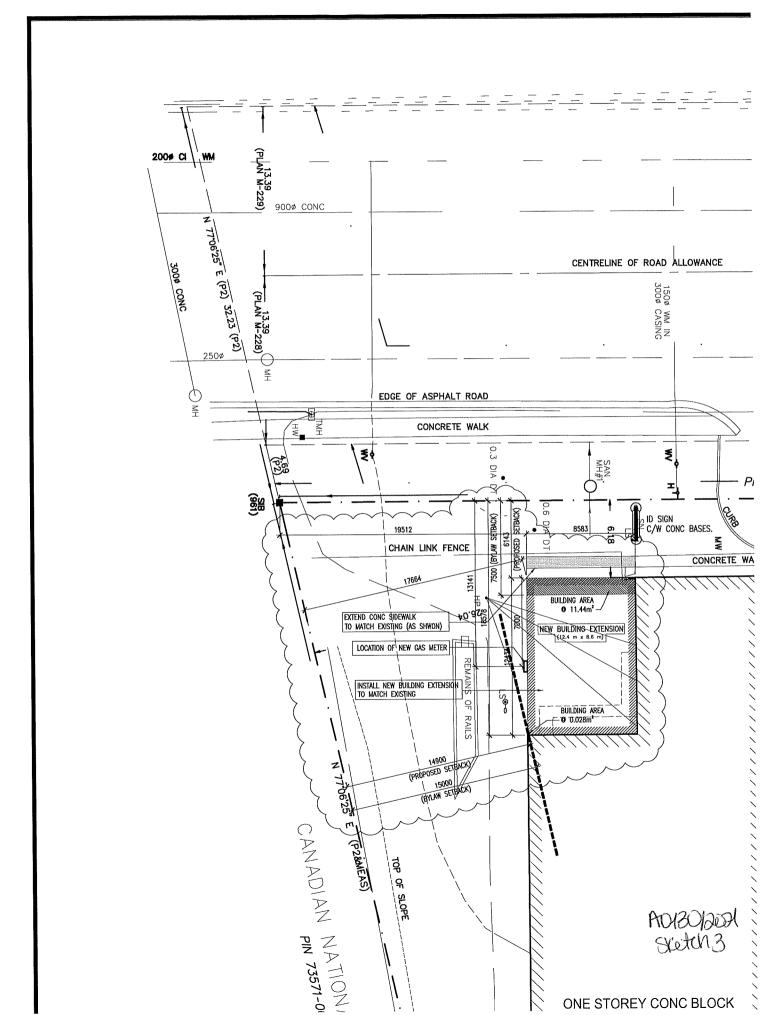

#### SUNCOR ENERGY INC.

Ward: 8

PIN 73571 0253, Parcel 18444, Lot Pt 12, Concession 5, Township of Neelon, 1000 Barry Downe Road, Sudbury, [2010-100Z, C2 (General Commercial)]

For relief from Part 4, Section 4.25, subsection 4.25.1, Section 4.37, subsection 4.37.2 and Part 7, Section 7.3, Table 7.3 of By-law 2010-100Z being the Zoning By-law for the City of Greater Sudbury, as amended, to facilitate the construction of an office extension providing, firstly, a minimum front yard setback of 6.14m, where 7.5m is required, secondly, a minimum railroad setback of 14.9m, where all buildings and structures shall be setback 15.0m from any lot line abutting a railroad right-of-way, and thirdly, an increase in gross floor area of a legally existing building of 11.47m2, where enlargement, reconstruction, repair and/or renovation does not increase the gross floor area of the building located within the minimum required front yard setback and railroad setback.

be in metric:

b) Is there an eave encroachment?

City: oakville

| Variance To        | By-law Requirement | Proposed | Difference |
|--------------------|--------------------|----------|------------|
| front yard setback | 7.5                | 6.14     | 1.36       |
| side yard setback  | 15.0               | 14.9     | . 0.1      |
| gloss floor Ala    | 9                  | 11.47,2  | 11.471 MZ  |