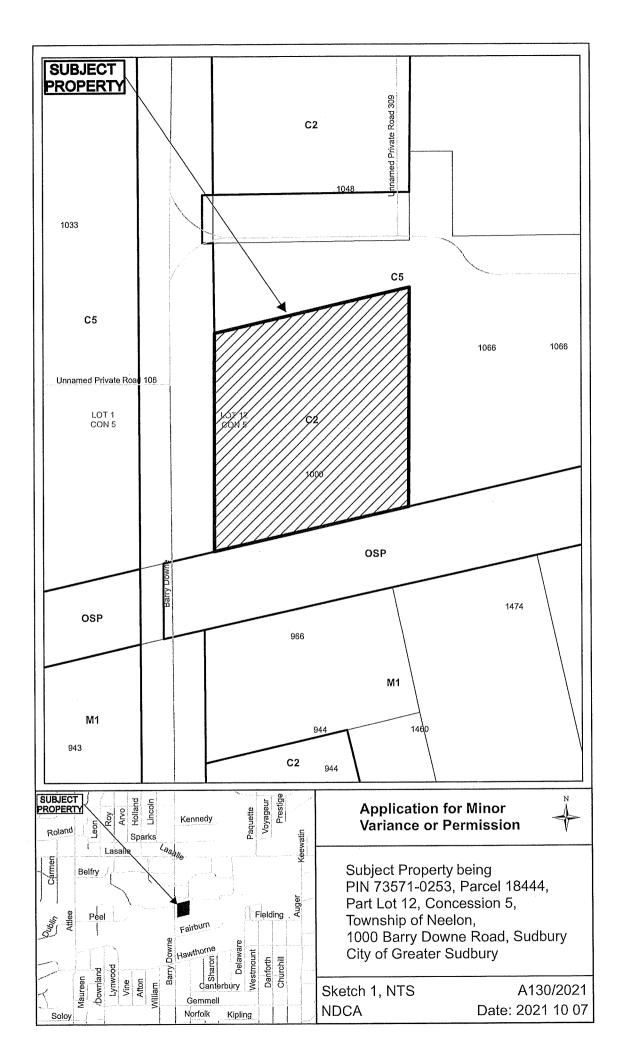

#### A0130/2021

#### SUNCOR ENERGY INC.

Ward: 8

PIN 73571 0253, Parcel 18444, Lot Pt 12, Concession 5, Township of Neelon, 1000 Barry Downe Road, Sudbury, [2010-100Z, C2 (General Commercial)]

For relief from Part 4, Section 4.25, subsection 4.25.1, Section 4.37, subsection 4.37.2 and Part 7, Section 7.3, Table 7.3 of By-law 2010-100Z being the Zoning By-law for the City of Greater Sudbury, as amended, to facilitate the construction of an office extension providing, firstly, a minimum front yard setback of 6.14m, where 7.5m is required, secondly, a minimum railroad setback of 14.9m, where all buildings and structures shall be setback 15.0m from any lot line abutting a railroad right-of-way, and thirdly, an increase in gross floor area of a legally existing building of 11.47m2, where enlargement, reconstruction, repair and/or renovation does not increase the gross floor area of the building located within the minimum required front yard setback and railroad setback.

PREVIOUSLY SUBJECT TO MINOR VARIANCE APPLICATIONS A130/71 (SEPT 13/71), A14/73 (MAR 19/73), A31/75 (APR 28/75) AND A19/00 (APR 3/00)