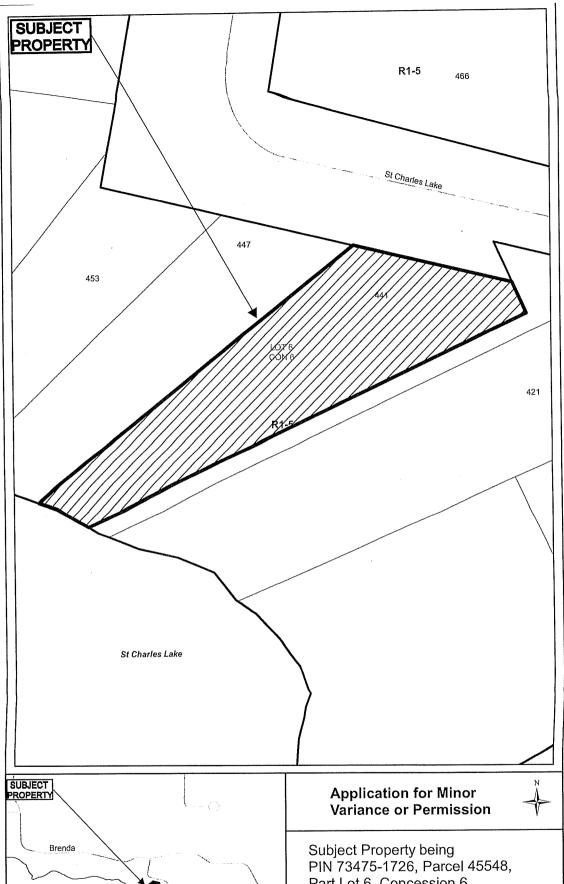

#### ETELINDA DUBIE KYLE DUBIE

Ward: 9

PIN 73475 1726, Parcel 45548, Survey Plan 53R-8872 Part(s) 8, Lot Pt 6, Concession 6, Township of Broder, 441 St Charles Lake Road, Sudbury, [2010-100Z, R1-5 (Low Density Residential One)]

For relief from Part 4, Section 4.2, Table 4.1 and Part 6, Section 6.3, Table 6.2 of By-law 2010-100Z, being the Zoning By-law for the City of Greater Sudbury, as amended, to facilitate the construction of a retaining wall providing, firstly, a minimum interior side yard setback of 0.0m, where an accessory structure greater than 2.5m in height shall be no closer than 1.2m from the side lot line, and secondly, a minimum front yard setback of 5.0m, where 6.0m is required.