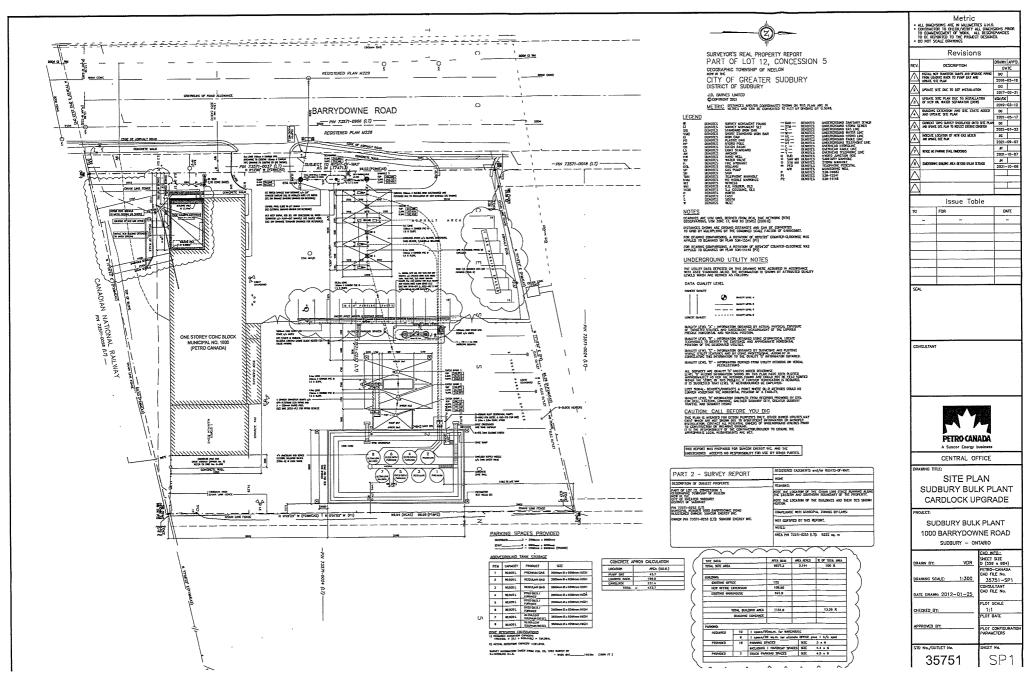

#### SUNCOR ENERGY INC.

Ward: 8

PIN 73571 0253, Parcel 18444, Lot Pt 12, Concession 5, Township of Neelon, 1000 Barry Downe Road, Sudbury, [2010-100Z, C2 (General Commercial)]

For relief from Part 4, Section 4.25, subsection 4.25.1, Section 4.37, subsection 4.37.2 and Part 7, Section 7.3, Table 7.3 of By-law 2010-100Z being the Zoning By-law for the City of Greater Sudbury, as amended, to facilitate the construction of an office extension providing, firstly, a minimum front yard setback of 6.14m, where 7.5m is required, secondly, a minimum railroad setback of 14.9m, where all buildings and structures shall be setback 15.0m from any lot line abutting a railroad right-of-way, and thirdly, an increase in gross floor area of a legally existing building of 11.47m2, where enlargement, reconstruction, repair and/or renovation does not increase the gross floor area of the building located within the minimum required front yard setback and railroad setback.

be in metric:

b) Is there an eave encroachment?

City: oakville

| Variance To        | By-law Requirement | Proposed | Difference |
|--------------------|--------------------|----------|------------|
| front yard setback | 7.5                | 6.14     | 1.36       |
| side yard setback  | 15.0               | 14.9     | . 0.1      |
| gloss floor Ala    | 9                  | 11.47,2  | 11.471 MZ  |