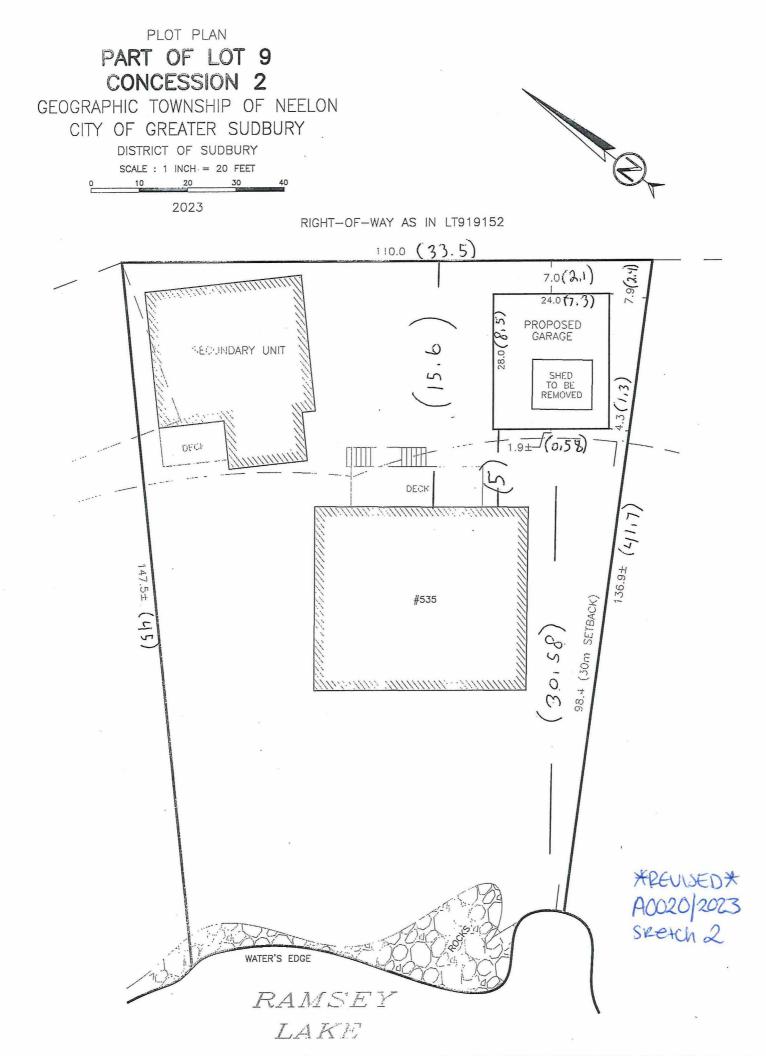

## A0020/2023 TREVOR FERA ALISON FERA

# "REVISED"

Ward: 11

PIN 73559 0114, Parcel 44400, Part Lot 9, Concession 2, Parts 3, 4, 7 and 8, Plan 53R-7096, together with Part 1, Plan 53R-16903 as in LT919152, Township of Neelon, 535 Moonlight Beach Road, Sudbury, [2010-100Z, R1-1(6) Low Density Residential One]

For relief from Part 4, Section 4.2, subsections 4.2.3 and 4.2.4 a) of By-law 2010-100Z, being the Zoning By-law for the City of Greater Sudbury, as amended, to facilitate the construction of a garage providing, firstly, an accessory lot coverage of 11%, where the total lot coverage of all accessory buildings and structures on a residential lot shall not exceed 10%, and secondly, a maximum height of 6.9m, where the maximum height of any building or structure accessory to a residential dwelling shall be 5.0m.