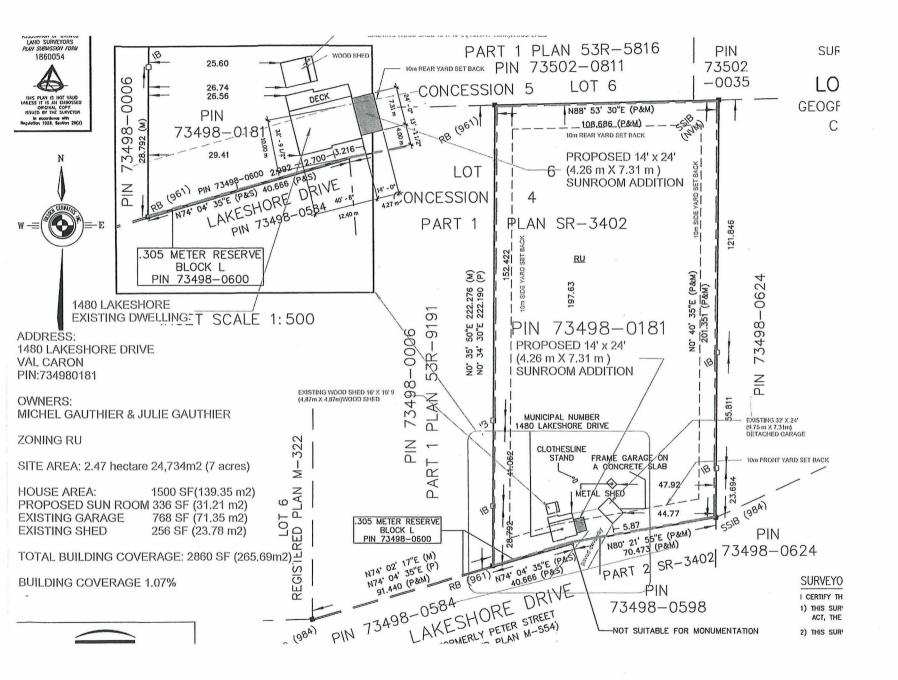

For relief from Part 4, Section 4.2, Table 4.1, and Part 9, Section 9.3, Table 9.3 of By-law 2010-100Z, being the Zoning By-law for the City of Greater Sudbury, as amended, to facilitate the construction of a sunroom addition on the single detached dwelling providing a minimum front yard setback of 3.2m with eaves encroaching 0.4m into the proposed 3.2m front yard setback, where a minimum front yard setback of 10.0m is required and where eaves may encroach 1.2m into the required front yard but not closer than 0.6m to the lot line.

| Variance To              | By-law Requirement | Proposed | Difference |
|--------------------------|--------------------|----------|------------|
| MIN FRONT YARD TABLE 9.3 | 10m                | 3.2m     | 6.8m       |
|                          |                    |          |            |
|                          |                    |          |            |
|                          |                    |          |            |
|                          |                    |          |            |

b) Is there an eave encroachment? Yes

If 'Yes', size of eaves: .4

(m)

c) Description of Proposal: PROPOSED THREE SEASON SUN ROOM ADDITION TO EXISTING HOME

d) Provide reason why the proposal cannot comply with the provisions of the Zoning By-law: TABLE 9.3 RU MIN REQUIRED FRONT YARD 10m. EXISTING HOUSE BUILT 3.2 m FROM PROPERTY LINE City's Zoning By-law2121-1522 NEW ADDITION WILL BE 3.2 M TO 4m FROM PROPERTY LINE AS PER SKETCH