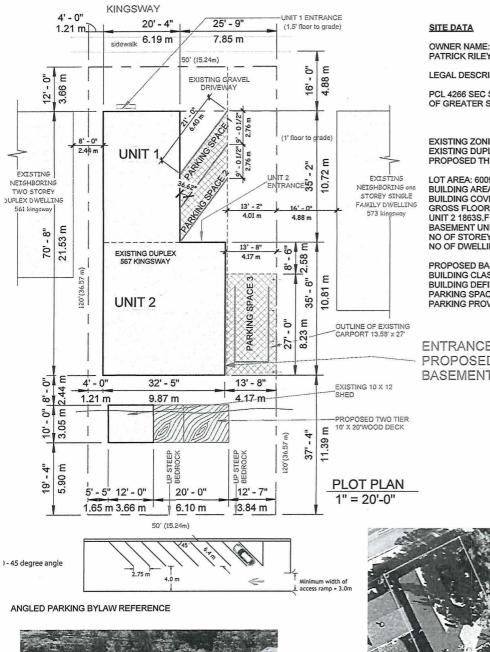

## A0117/2023 PATRICK RILEY

Ward: 12

PIN 73580 0168, Parcel 4266 SEC SES, Lot(s) 77, Subdivision M-42, Lot Part 4, Concession 4, Township of McKim, 567 Kingsway, Sudbury, [2010-100Z, R3-1 (Medium Density Residential)]

For relief from Part 5, Section 5.2, subsection 5.2.4.3, paragraph d), and Section 5.5, Table 5.5 of By-law 2010-100Z, being the By-law for the City of Greater Sudbury, as amended, to facilitate the conversion of the existing building from two residential units to three residential units providing, firstly, a minimum of 3 parking spaces, where 4 parking spaces is required and secondly, to permit parking within the required front yard, maintaining a front yard setback of 4.88m, where parking is not permitted to be within the required front yard in any Residential Zone.