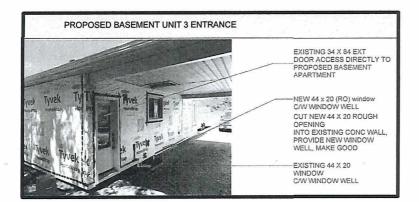

For relief from Part 4, Section 4.2, Table 4.1, Section 4.41, subsections 4.41.2 and 4.41.4 and Part 6, Section 6.3, Table 6.2 of By-law 2010-100Z, being the Zoning By-law for the City of Greater Sudbury, as amended, to facilitate the construction of a carport and vestibule addition providing, firstly, a minimum front yard setback of 2.0m with eaves encroaching 1.0m into the proposed 2.0m front yard setback, where a minimum front yard setback of 6.0m is required and where eaves may encroach 1.2m into the required front yard but not closer than 0.6m to the lot line, and secondly, a high water mark setback of 15.7m for the carport and 17.76m for the vestibule, where no person shall erect any residential building or other accessory structure closer than 30.0m to the high water mark of a lake or river, and where only the accessory structures as set out in subsection 4.41.2, boat launches, marine railways, waterlines and heat pump loops are permitted within 20.0m of a high water mark and the area permitted to be cleared of natural vegetation in Section 4.41.3.