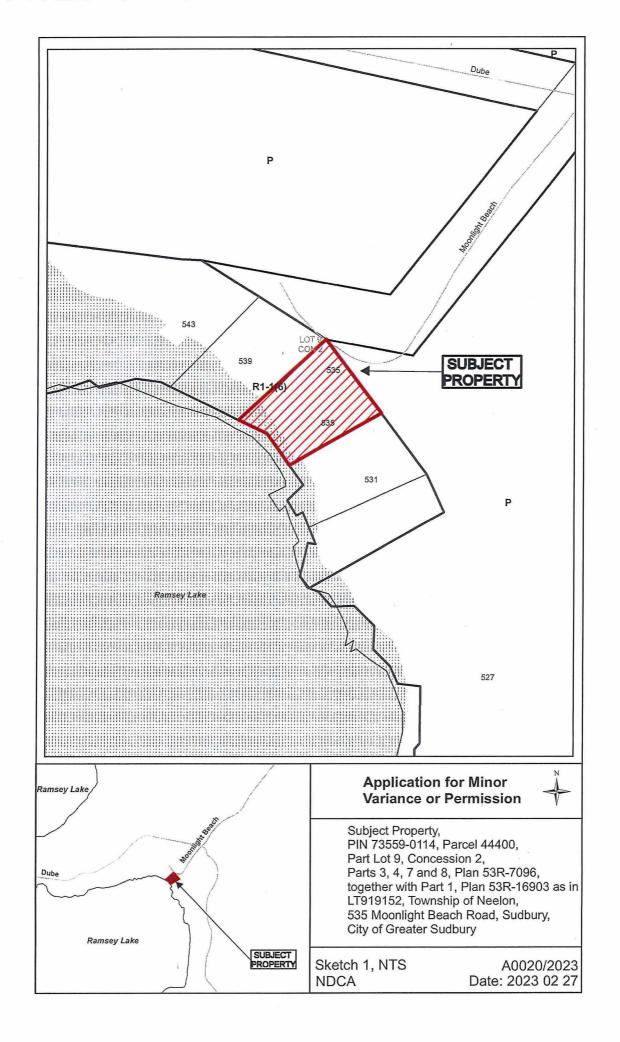

## A0020/2023 TREVOR FERA ALISON FERA

# "REVISED"

Ward: 11

PIN 73559 0114, Parcel 44400, Part Lot 9, Concession 2, Parts 3, 4, 7 and 8, Plan 53R-7096, together with Part 1, Plan 53R-16903 as in LT919152, Township of Neelon, 535 Moonlight Beach Road, Sudbury, [2010-100Z, R1-1(6) Low Density Residential One]

For relief from Part 4, Section 4.2, subsections 4.2.3 and 4.2.4 a) of By-law 2010-100Z, being the Zoning By-law for the City of Greater Sudbury, as amended, to facilitate the construction of a garage providing, firstly, an accessory lot coverage of 11%, where the total lot coverage of all accessory buildings and structures on a residential lot shall not exceed 10%, and secondly, a maximum height of 6.9m, where the maximum height of any building or structure accessory to a residential dwelling shall be 5.0m.