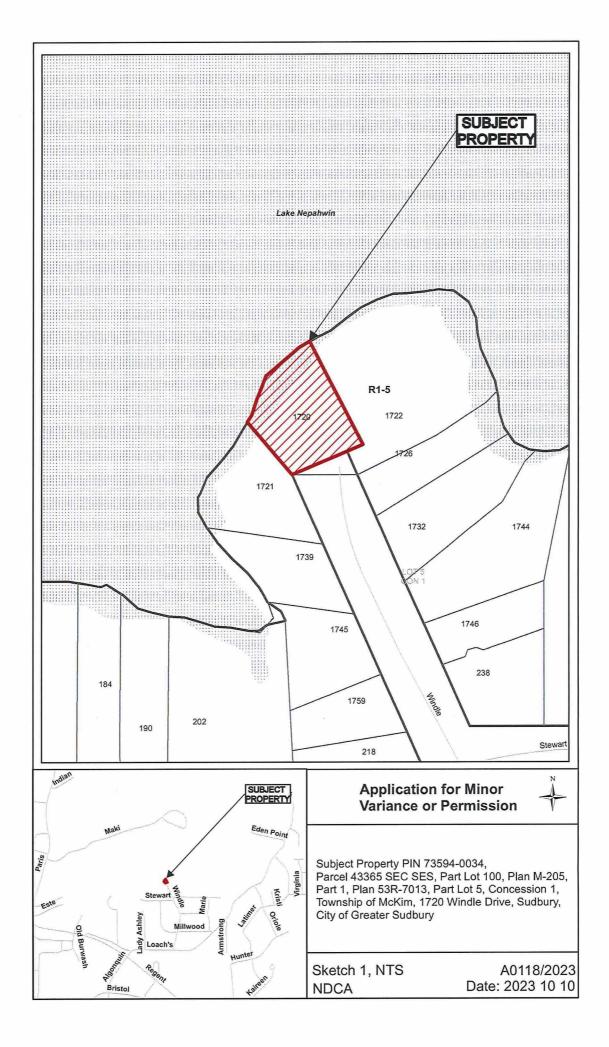

# A0118/2023 JAMES BISSET

PAIGE BISSET

Ward: 10 PIN 73594 0034, Parcel 43365 SEC SES, Survey Plan 53R-7013 Part(s) 1, Lot(s) Part 100, Subdivision M-205, Lot Part 5, Concession 1, Township of McKim, 1720 Windle Drive, Sudbury, [2010-100Z, R1-5 (Low Density Residential One)]

For relief from Part 4, Section 4.2, Table 4.1, Section 4.41, subsections 4.41.2 and 4.41.4 and Part 6, Section 6.3, Table 6.2 of By-law 2010-100Z, being the Zoning By-law for the City of Greater Sudbury, as amended, to facilitate the construction of a carport and vestibule addition providing, firstly, a minimum front yard setback of 2.0m with eaves encroaching 1.0m into the proposed 2.0m front yard setback, where a minimum front yard setback of 6.0m is required and where eaves may encroach 1.2m into the required front yard but not closer than 0.6m to the lot line, and secondly, a high water mark setback of 15.7m for the carport and 17.76m for the vestibule, where no person shall erect any residential building or other accessory structure closer than 30.0m to the high water mark of a lake or river, and where only the accessory structures as set out in subsection 4.41.2, boat launches, marine railways, waterlines and heat pump loops are permitted within 20.0m of a high water mark and the area permitted to be cleared of natural vegetation in Section 4.41.3.