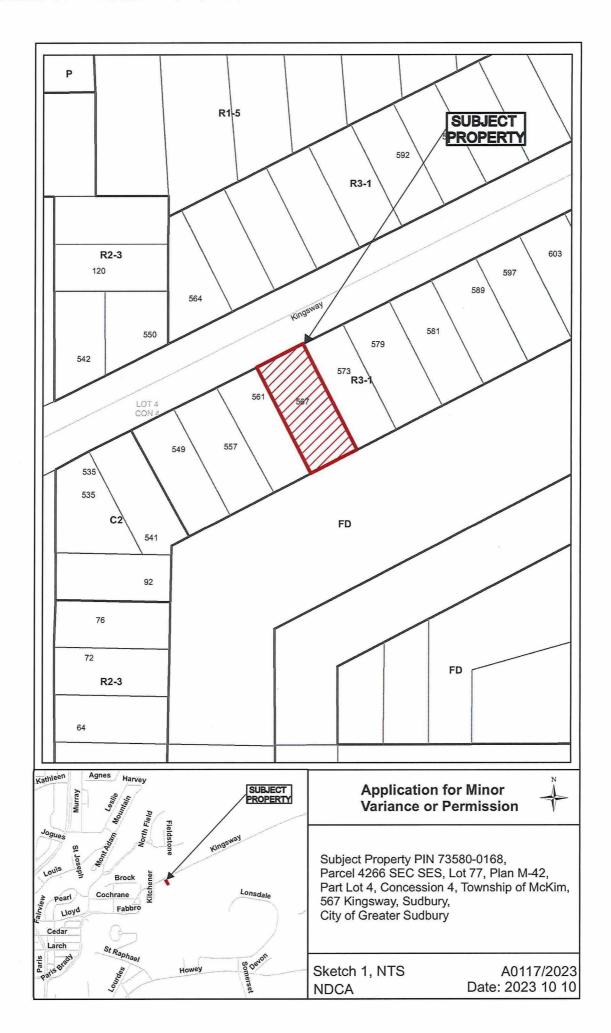

## A0117/2023 PATRICK RILEY

Ward: 12

PIN 73580 0168, Parcel 4266 SEC SES, Lot(s) 77, Subdivision M-42, Lot Part 4, Concession 4, Township of McKim, 567 Kingsway, Sudbury, [2010-100Z, R3-1 (Medium Density Residential)]

For relief from Part 5, Section 5.2, subsection 5.2.4.3, paragraph d), and Section 5.5, Table 5.5 of By-law 2010-100Z, being the By-law for the City of Greater Sudbury, as amended, to facilitate the conversion of the existing building from two residential units to three residential units providing, firstly, a minimum of 3 parking spaces, where 4 parking spaces is required and secondly, to permit parking within the required front yard, maintaining a front yard setback of 4.88m, where parking is not permitted to be within the required front yard in any Residential Zone.