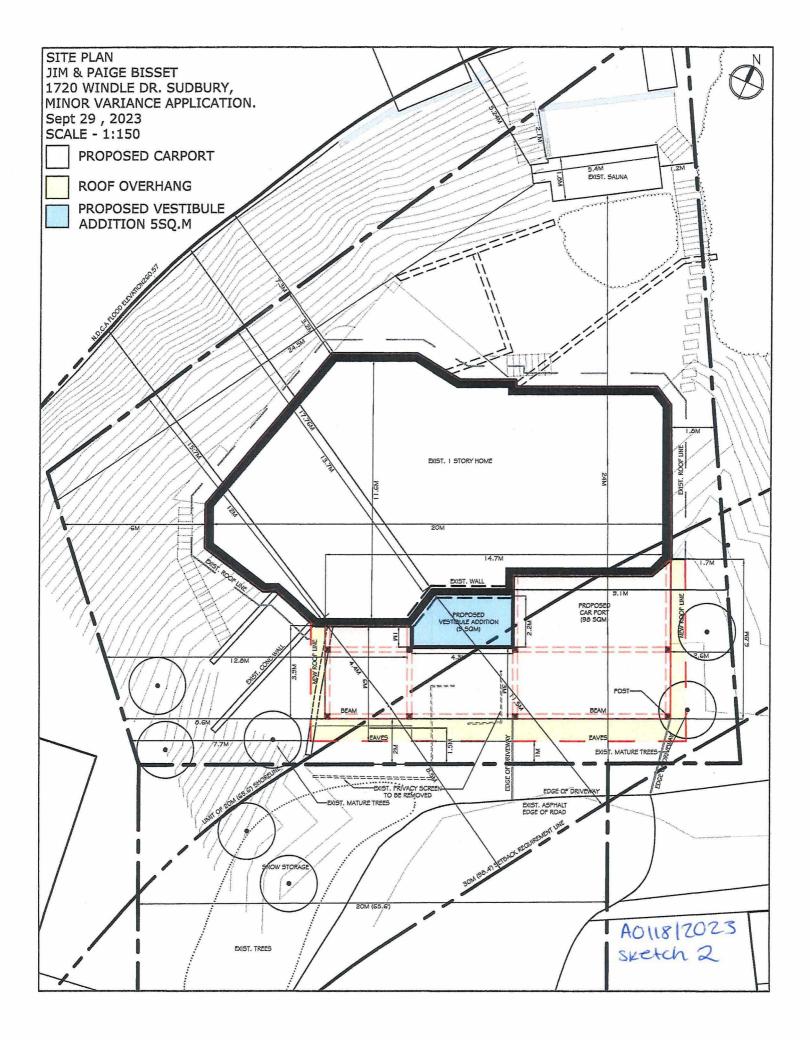

# A0118/2023 JAMES BISSET

PAIGE BISSET

Ward: 10 PIN 73594 0034, Parcel 43365 SEC SES, Survey Plan 53R-7013 Part(s) 1, Lot(s) Part 100, Subdivision M-205, Lot Part 5, Concession 1, Township of McKim, 1720 Windle Drive, Sudbury, [2010-100Z, R1-5 (Low Density Residential One)]

For relief from Part 4, Section 4.2, Table 4.1, Section 4.41, subsections 4.41.2 and 4.41.4 and Part 6, Section 6.3, Table 6.2 of By-law 2010-100Z, being the Zoning By-law for the City of Greater Sudbury, as amended, to facilitate the construction of a carport and vestibule addition providing, firstly, a minimum front yard setback of 2.0m with eaves encroaching 1.0m into the proposed 2.0m front yard setback, where a minimum front yard setback of 6.0m is required and where eaves may encroach 1.2m into the required front yard but not closer than 0.6m to the lot line, and secondly, a high water mark setback of 15.7m for the carport and 17.76m for the vestibule, where no person shall erect any residential building or other accessory structure closer than 30.0m to the high water mark of a lake or river, and where only the accessory structures as set out in subsection 4.41.2, boat launches, marine railways, waterlines and heat pump loops are permitted within 20.0m of a high water mark and the area permitted to be cleared of natural vegetation in Section 4.41.3.