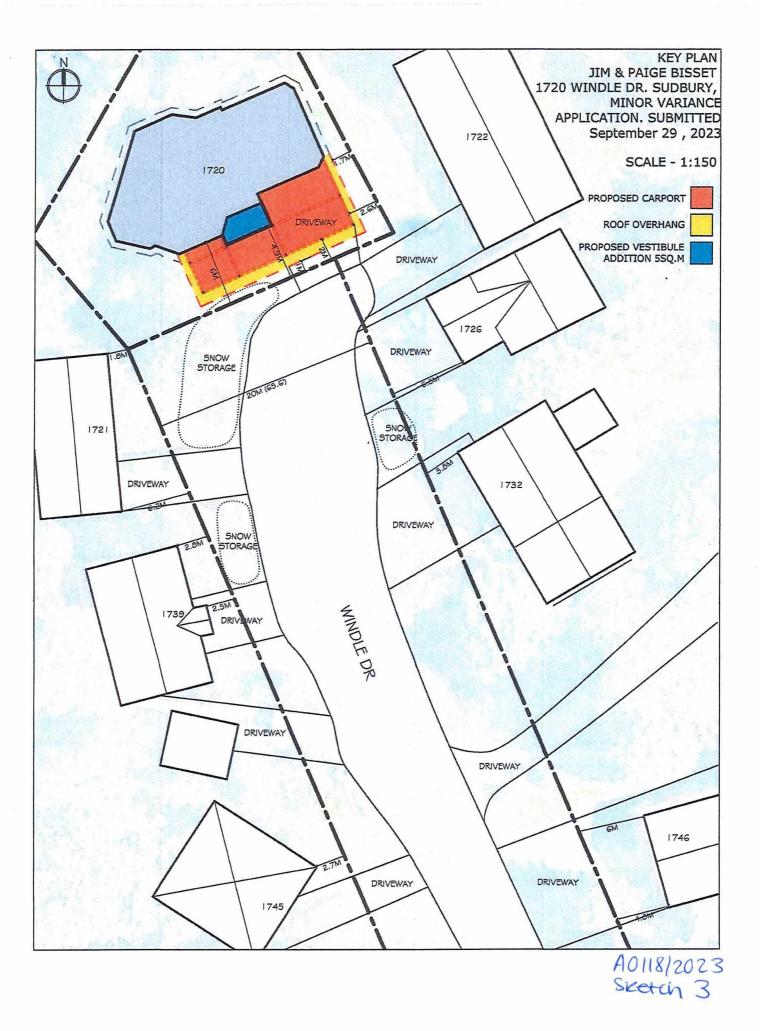

# A0118/2023 JAMES BISSET

PAIGE BISSET

Ward: 10 PIN 73594 0034, Parcel 43365 SEC SES, Survey Plan 53R-7013 Part(s) 1, Lot(s) Part 100, Subdivision M-205, Lot Part 5, Concession 1, Township of McKim, 1720 Windle Drive, Sudbury, [2010-100Z, R1-5 (Low Density Residential One)]

For relief from Part 4, Section 4.2, Table 4.1, Section 4.41, subsections 4.41.2 and 4.41.4 and Part 6, Section 6.3, Table 6.2 of By-law 2010-100Z, being the Zoning By-law for the City of Greater Sudbury, as amended, to facilitate the construction of a carport and vestibule addition providing, firstly, a minimum front yard setback of 2.0m with eaves encroaching 1.0m into the proposed 2.0m front yard setback, where a minimum front yard setback of 6.0m is required and where eaves may encroach 1.2m into the required front yard but not closer than 0.6m to the lot line, and secondly, a high water mark setback of 15.7m for the carport and 17.76m for the vestibule, where no person shall erect any residential building or other accessory structure closer than 30.0m to the high water mark of a lake or river, and where only the accessory structures as set out in subsection 4.41.2, boat launches, marine railways, waterlines and heat pump loops are permitted within 20.0m of a high water mark and the area permitted to be cleared of natural vegetation in Section 4.41.3.