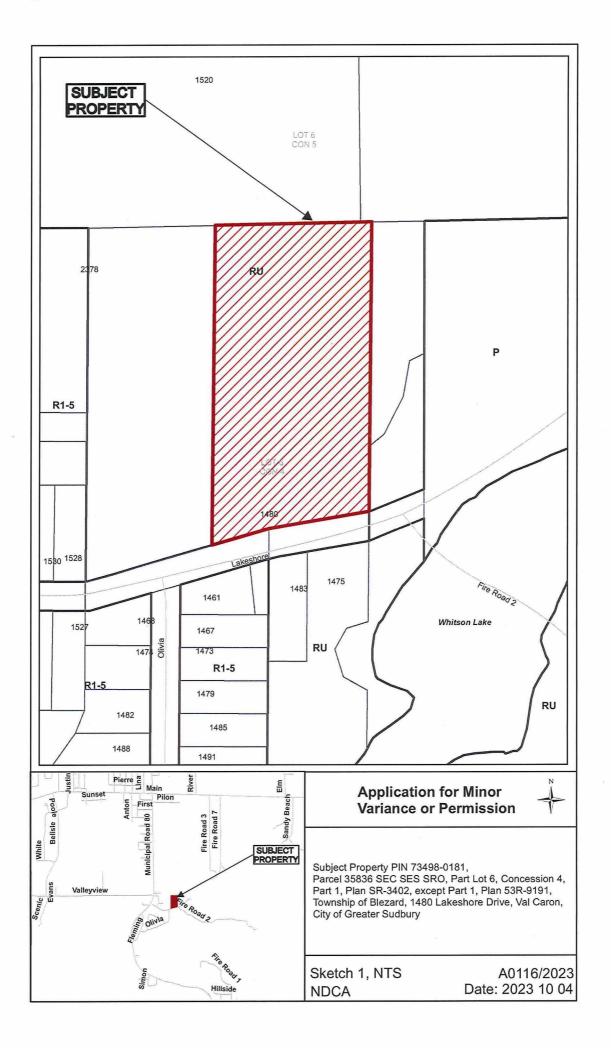

#### A0116/2023 JULIE GAUTHIER MICHEL GAUTHIER

Ward: 5

PIN 73498 0181, Parcel 35836 SEC SES SRO, Surveys Plan SR-3402 Part(s) 1 & Plan 53R-9191 Part(s) except 1, Lot Part 6, Concession 4, Township of Blezard, 1480 Lakeshore Drive, Val Caron, [2010-100Z, RU (Rural)]

For relief from Part 4, Section 4.2, Table 4.1, and Part 9, Section 9.3, Table 9.3 of By-law 2010-100Z, being the Zoning By-law for the City of Greater Sudbury, as amended, to facilitate the construction of a sunroom addition on the single detached dwelling providing a minimum front yard setback of 3.2m with eaves encroaching 0.4m into the proposed 3.2m front yard setback, where a minimum front yard setback of 10.0m is required and where eaves may encroach 1.2m into the required front yard but not closer than 0.6m to the lot line.

PREVIOUSLY SUBJECT TO MINOR VARIANCE APPLICATIONS A73/01 (24 SEP 01), A70/90 (9 APR 90) AND CONSENT APPLICATIONS B72/01 (24 SEP 01), B66/90 (9 APR 90) AND B240/80 (17 NOV 80)