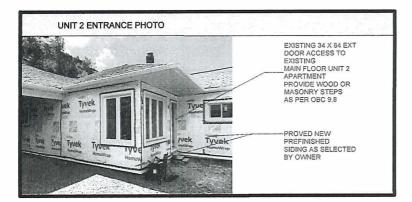

For relief from Part 4, Section 4.2, Table 4.1, Section 4.41, subsections 4.41.2 and 4.41.4 and Part 6, Section 6.3, Table 6.2 of By-law 2010-100Z, being the Zoning By-law for the City of Greater Sudbury, as amended, to facilitate the construction of a carport and vestibule addition providing, firstly, a minimum front yard setback of 2.0m with eaves encroaching 1.0m into the proposed 2.0m front yard setback, where a minimum front yard setback of 6.0m is required and where eaves may encroach 1.2m into the required front yard but not closer than 0.6m to the lot line, and secondly, a high water mark setback of 15.7m for the carport and 17.76m for the vestibule, where no person shall erect any residential building or other accessory structure closer than 30.0m to the high water mark of a lake or river, and where only the accessory structures as set out in subsection 4.41.2, boat launches, marine railways, waterlines and heat pump loops are permitted within 20.0m of a high water mark and the area permitted to be cleared of natural vegetation in Section 4.41.3.