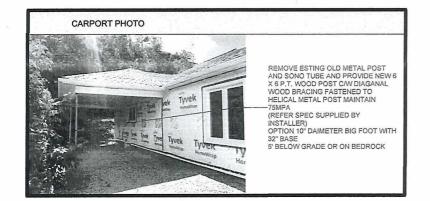

For relief from Part 4, Section 4.2, Table 4.1, Section 4.41, subsections 4.41.2 and 4.41.4 and Part 6, Section 6.3, Table 6.2 of By-law 2010-100Z, being the Zoning By-law for the City of Greater Sudbury, as amended, to facilitate the construction of a carport and vestibule addition providing, firstly, a minimum front yard setback of 2.0m with eaves encroaching 1.0m into the proposed 2.0m front yard setback, where a minimum front yard setback of 6.0m is required and where eaves may encroach 1.2m into the required front yard but not closer than 0.6m to the lot line, and secondly, a high water mark setback of 15.7m for the carport and 17.76m for the vestibule, where no person shall erect any residential building or other accessory structure closer than 30.0m to the high water mark of a lake or river, and where only the accessory structures as set out in subsection 4.41.2, boat launches, marine railways, waterlines and heat pump loops are permitted within 20.0m of a high water mark and the area permitted to be cleared of natural vegetation in Section 4.41.3.