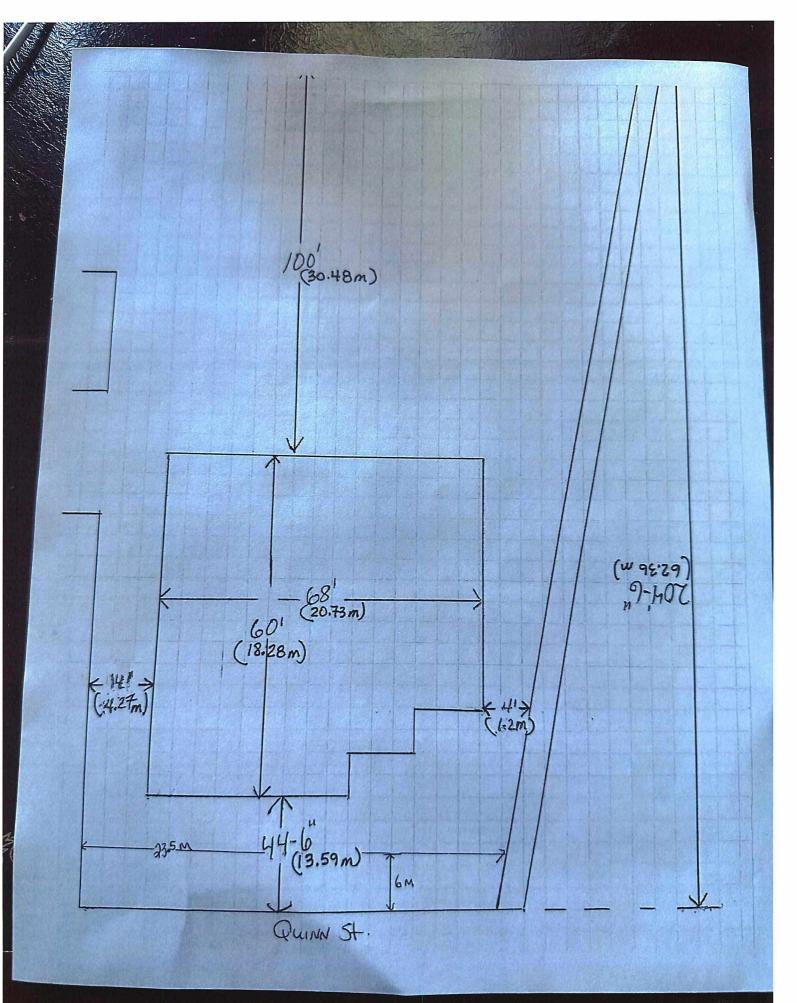

#### A0114/2023

#### 1039512 ONTARIO LTD.

Ward: 1

PIN 73587 0349, Parcel 23076 SEC SES, Survey Plan 53R-13123 Part(s) 4, 6, 7, 10, 11, 12, 13, 14 and 15, Lot(s) 186, 187 and 188, Subdivision M-133, Lot Part 9, Concession 2, Township of McKim, 0 Ronald Avenue, Sudbury, [2010-100Z, R2-3 (Low Density Residential Two)]

For relief from Part 4, Section 4.2, subsection 4.2.6 c), Section 4.15, subsection 4.15.2 and Part 6, Section 6.3, Table 6.4 of By-law 2010-100Z, being the Zoning By-law for the City of Greater Sudbury, as amended, in order to construct an approximate 379 sq.m. dwelling with attached garage on the subject property providing firstly, a maximum garage width of 86% of the lot frontage, where a maximum garage width of 50% is permitted facing a front lot line, secondly, to allow 0% landscaping where a minimum of 50% of all required front yards shall be maintained as landscaped open space, and thirdly, a minimum interior side yard setback of 1.2m, where 1.8m is required.