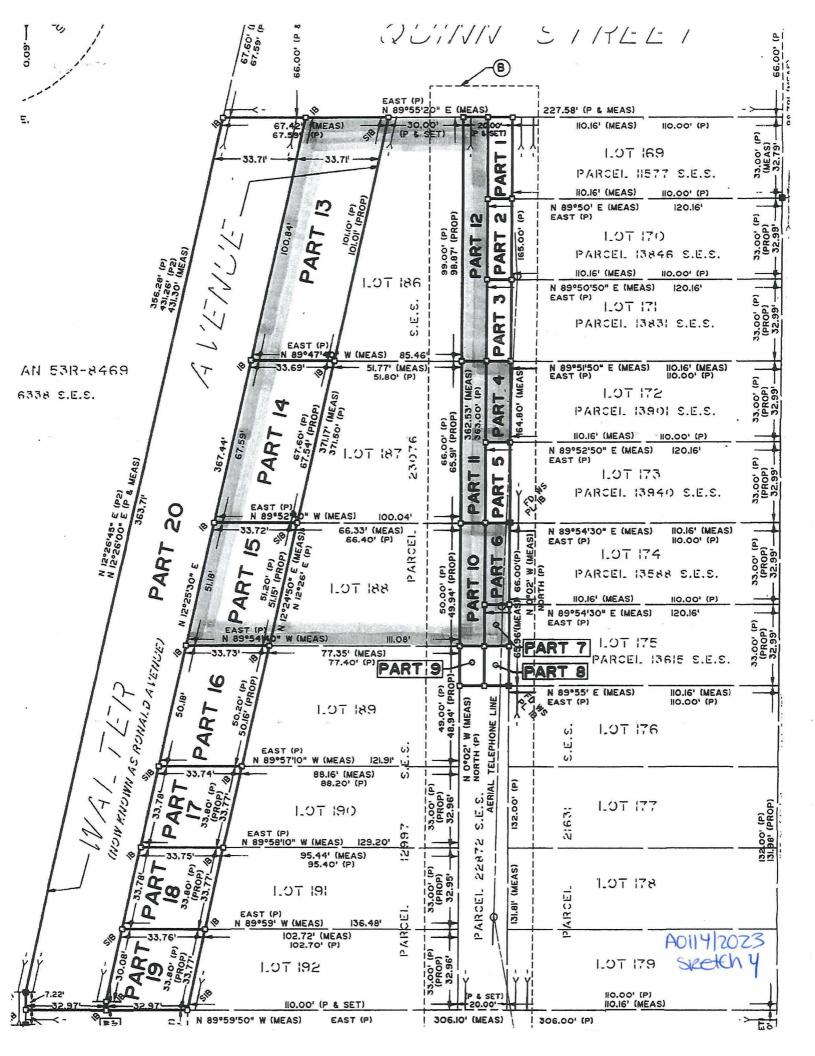

#### A0114/2023

#### 1039512 ONTARIO LTD.

Ward: 1

PIN 73587 0349, Parcel 23076 SEC SES, Survey Plan 53R-13123 Part(s) 4, 6, 7, 10, 11, 12, 13, 14 and 15, Lot(s) 186, 187 and 188, Subdivision M-133, Lot Part 9, Concession 2, Township of McKim, 0 Ronald Avenue, Sudbury, [2010-100Z, R2-3 (Low Density Residential Two)]

For relief from Part 4, Section 4.2, subsection 4.2.6 c), Section 4.15, subsection 4.15.2 and Part 6, Section 6.3, Table 6.4 of By-law 2010-100Z, being the Zoning By-law for the City of Greater Sudbury, as amended, in order to construct an approximate 379 sq.m. dwelling with attached garage on the subject property providing firstly, a maximum garage width of 86% of the lot frontage, where a maximum garage width of 50% is permitted facing a front lot line, secondly, to allow 0% landscaping where a minimum of 50% of all required front yards shall be maintained as landscaped open space, and thirdly, a minimum interior side yard setback of 1.2m, where 1.8m is required.