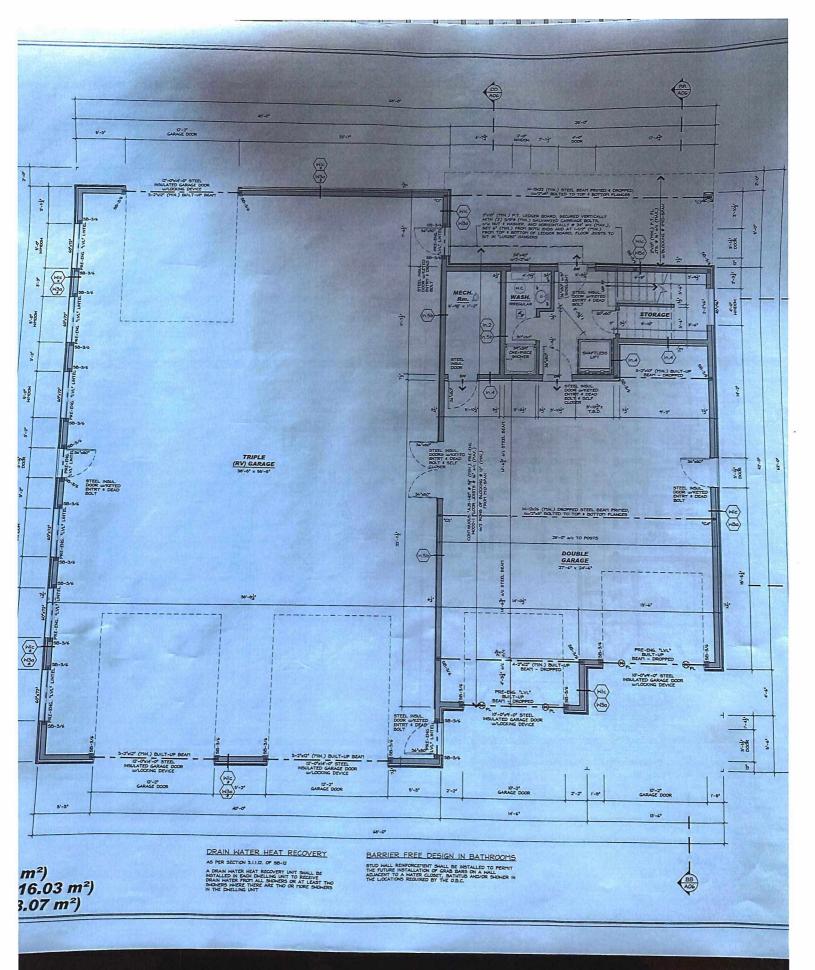

#### A0114/2023

#### 1039512 ONTARIO LTD.

Ward: 1

PIN 73587 0349, Parcel 23076 SEC SES, Survey Plan 53R-13123 Part(s) 4, 6, 7, 10, 11, 12, 13, 14 and 15, Lot(s) 186, 187 and 188, Subdivision M-133, Lot Part 9, Concession 2, Township of McKim, 0 Ronald Avenue, Sudbury, [2010-100Z, R2-3 (Low Density Residential Two)]

For relief from Part 4, Section 4.2, subsection 4.2.6 c), Section 4.15, subsection 4.15.2 and Part 6, Section 6.3, Table 6.4 of By-law 2010-100Z, being the Zoning By-law for the City of Greater Sudbury, as amended, in order to construct an approximate 379 sq.m. dwelling with attached garage on the subject property providing firstly, a maximum garage width of 86% of the lot frontage, where a maximum garage width of 50% is permitted facing a front lot line, secondly, to allow 0% landscaping where a minimum of 50% of all required front yards shall be maintained as landscaped open space, and thirdly, a minimum interior side yard setback of 1.2m, where 1.8m is required.