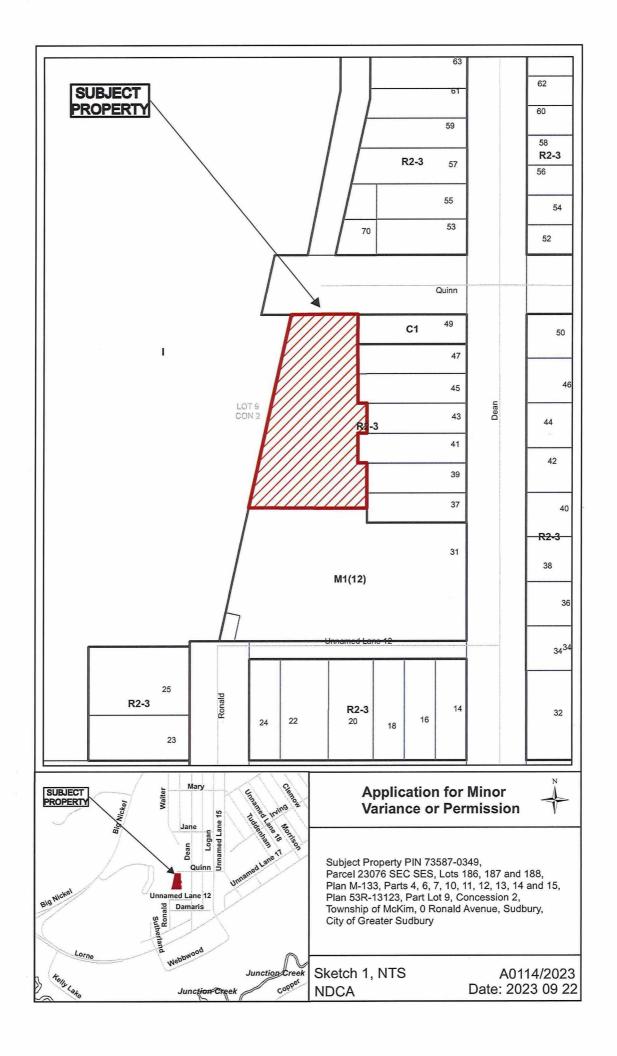

#### A0114/2023

#### 1039512 ONTARIO LTD.

Ward: 1

PIN 73587 0349, Parcel 23076 SEC SES, Survey Plan 53R-13123 Part(s) 4, 6, 7, 10, 11, 12, 13, 14 and 15, Lot(s) 186, 187 and 188, Subdivision M-133, Lot Part 9, Concession 2, Township of McKim, 0 Ronald Avenue, Sudbury, [2010-100Z, R2-3 (Low Density Residential Two)]

For relief from Part 4, Section 4.2, subsection 4.2.6 c), Section 4.15, subsection 4.15.2 and Part 6, Section 6.3, Table 6.4 of By-law 2010-100Z, being the Zoning By-law for the City of Greater Sudbury, as amended, in order to construct an approximate 379 sq.m. dwelling with attached garage on the subject property providing firstly, a maximum garage width of 86% of the lot frontage, where a maximum garage width of 50% is permitted facing a front lot line, secondly, to allow 0% landscaping where a minimum of 50% of all required front yards shall be maintained as landscaped open space, and thirdly, a minimum interior side yard setback of 1.2m, where 1.8m is required.