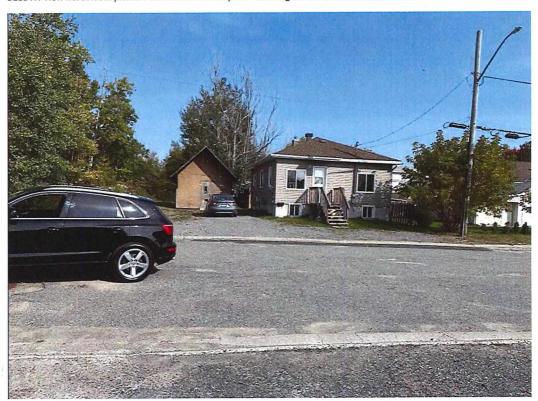

#### **AMANDA ROUSSELLE**

Ward: 4

PIN 73347 0341, Parcel 18359 SEC SWS SRO, Survey Plan SR-51 Part(s) 7, Lot Part 6, Concession 1, Township of Rayside, 65 Paul Street, Azilda, [2010-100Z, R1-5 (Low Density Residential One)]

For relief from Part 4, Section 4.2, Table 4.1 and Part 6, Section 6.3, Table 6.2 of By-law 2010-100Z, being the Zoning By-law for the City of Greater Sudbury, as amended, to approve the lands to be severed subject of Consent Application B0071/2023, providing firstly, a minimum lot frontage of 14.25m, where 15.0m is required, and secondly, to permit eaves to encroach 0.61m into the required interior side yard, where eaves may encroach 0.6m into the required interior side yard, but not closer than 0.6m to the lot line.