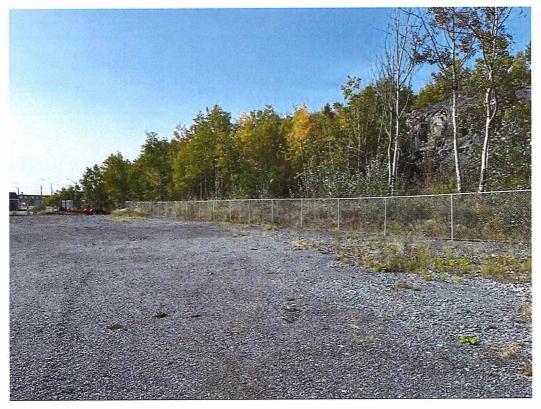

#### 1039512 ONTARIO LTD.

Ward: 1

PIN 73587 0349, Parcel 23076 SEC SES, Survey Plan 53R-13123 Part(s) 4, 6, 7, 10, 11, 12, 13, 14 and 15, Lot(s) 186, 187 and 188, Subdivision M-133, Lot Part 9, Concession 2, Township of McKim, 0 Ronald Avenue, Sudbury, [2010-100Z, R2-3 (Low Density Residential Two)]

For relief from Part 4, Section 4.2, subsection 4.2.6 c), Section 4.15, subsection 4.15.2 and Part 6, Section 6.3, Table 6.4 of By-law 2010-100Z, being the Zoning By-law for the City of Greater Sudbury, as amended, in order to construct an approximate 379 sq.m. dwelling with attached garage on the subject property providing firstly, a maximum garage width of 86% of the lot frontage, where a maximum garage width of 50% is permitted facing a front lot line, secondly, to allow 0% landscaping where a minimum of 50% of all required front yards shall be maintained as landscaped open space, and thirdly, a minimum interior side yard setback of 1.2m, where 1.8m is required.