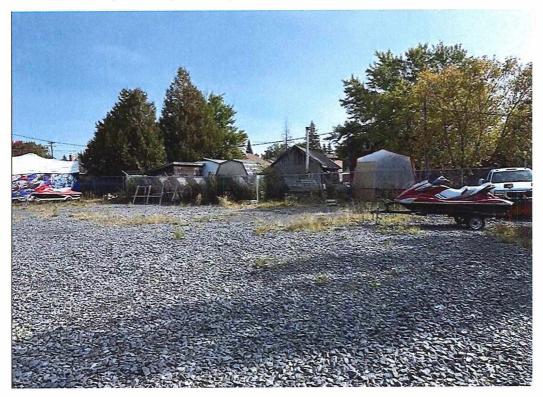

#### 1039512 ONTARIO LTD.

Ward: 1

PIN 73587 0349, Parcel 23076 SEC SES, Survey Plan 53R-13123 Part(s) 4, 6, 7, 10, 11, 12, 13, 14 and 15, Lot(s) 186, 187 and 188, Subdivision M-133, Lot Part 9, Concession 2, Township of McKim, 0 Ronald Avenue, Sudbury, [2010-100Z, R2-3 (Low Density Residential Two)]

For relief from Part 4, Section 4.2, subsection 4.2.6 c), Section 4.15, subsection 4.15.2 and Part 6, Section 6.3, Table 6.4 of By-law 2010-100Z, being the Zoning By-law for the City of Greater Sudbury, as amended, in order to construct an approximate 379 sq.m. dwelling with attached garage on the subject property providing firstly, a maximum garage width of 86% of the lot frontage, where a maximum garage width of 50% is permitted facing a front lot line, secondly, to allow 0% landscaping where a minimum of 50% of all required front yards shall be maintained as landscaped open space, and thirdly, a minimum interior side yard setback of 1.2m, where 1.8m is required.