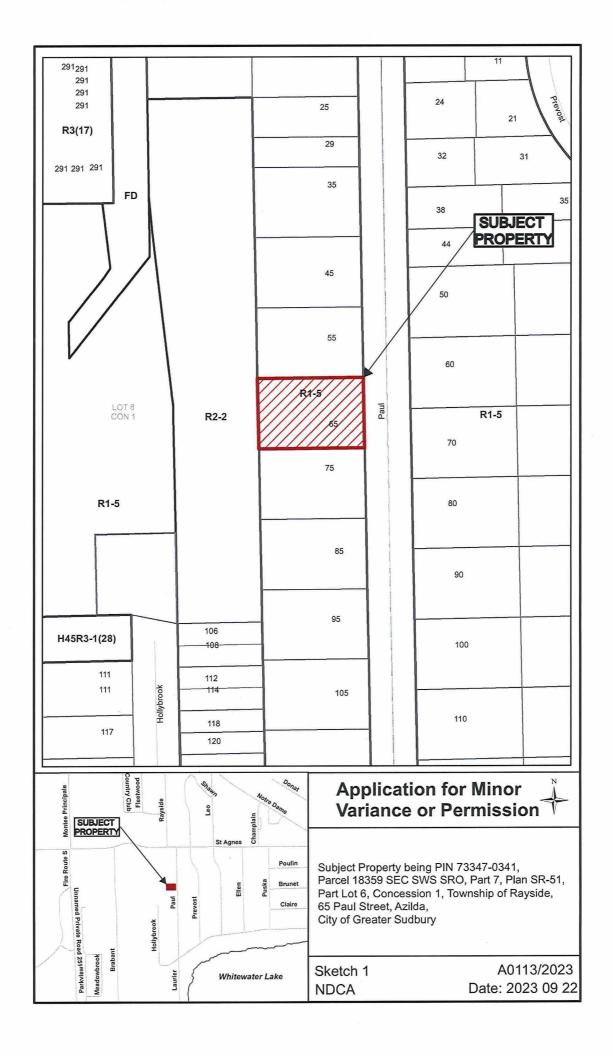

#### A0113/2023

#### **AMANDA ROUSSELLE**

Ward: 4

PIN 73347 0341, Parcel 18359 SEC SWS SRO, Survey Plan SR-51 Part(s) 7, Lot Part 6, Concession 1, Township of Rayside, 65 Paul Street, Azilda, [2010-100Z, R1-5 (Low Density Residential One)]

For relief from Part 4, Section 4.2, Table 4.1 and Part 6, Section 6.3, Table 6.2 of By-law 2010-100Z, being the Zoning By-law for the City of Greater Sudbury, as amended, to approve the lands to be severed subject of Consent Application B0071/2023, providing firstly, a minimum lot frontage of 14.25m, where 15.0m is required, and secondly, to permit eaves to encroach 0.61m into the required interior side yard, where eaves may encroach 0.6m into the required interior side yard, but not closer than 0.6m to the lot line.