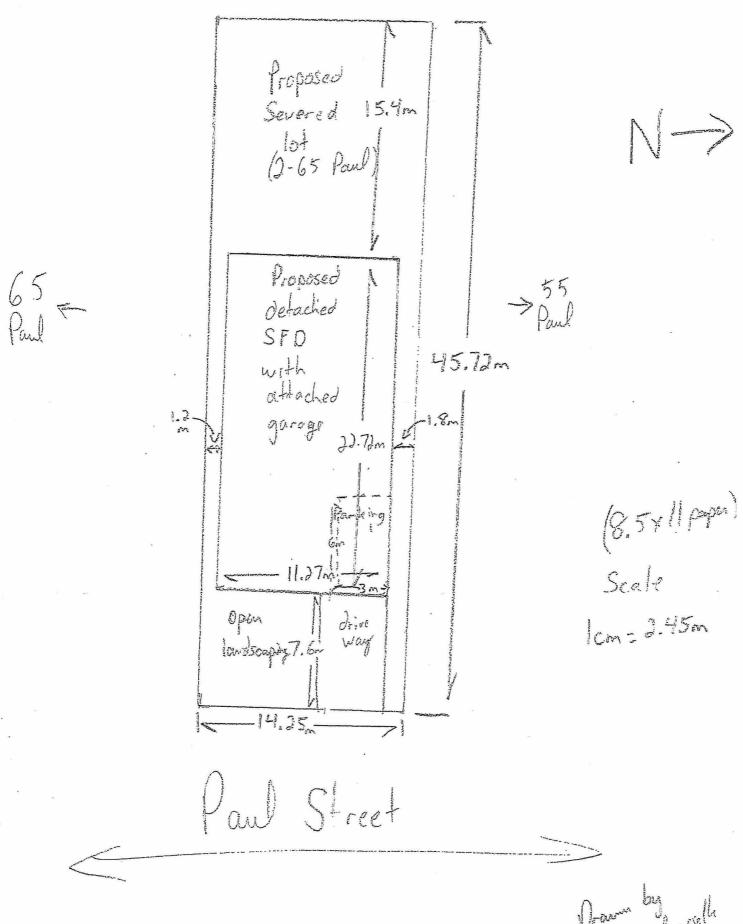

For relief from Part 4, Section 4.2, Table 4.1 and Part 6, Section 6.3, Table 6.2 of By-law 2010-100Z, being the Zoning By-law for the City of Greater Sudbury, as amended, to approve the lands to be severed subject of Consent Application B0071/2023, providing firstly, a minimum lot frontage of 14.25m, where 15.0m is required, and secondly, to permit eaves to encroach 0.61m into the required interior side yard, where eaves may encroach 0.6m into the required interior side yard, but not closer than 0.6m to the lot line.