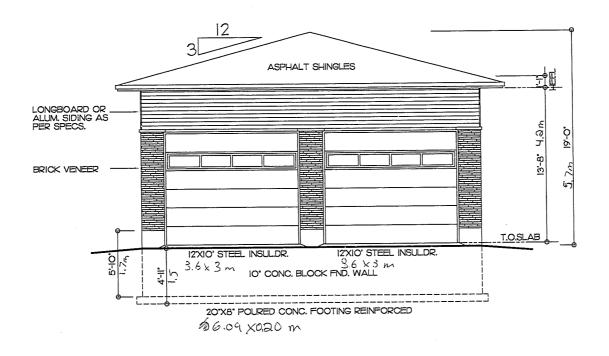

# LYNNE BOURQUE MIKE BOURQUE

Ward: 9

PIN 73479 0311, Parcel 27040 , Lot(s) 14, Subdivision M-443, Lot Pt 10, Concession 5, Township of Dill, 0 Whippoorwill Avenue, Sudbury, [2010-100Z, R1-2 (Low Density Residential One)]

For relief from Part 4, Section 4.2, subsection 4.2.4 of By-law 2010-100Z, being the Zoning By-law for the City of Greater Sudbury, as amended, to facilitate the construction of a detached garage providing maximum height of 5.7912m, where the maximum height of any accessory building or structure on a residential lot shall be 5.0m.