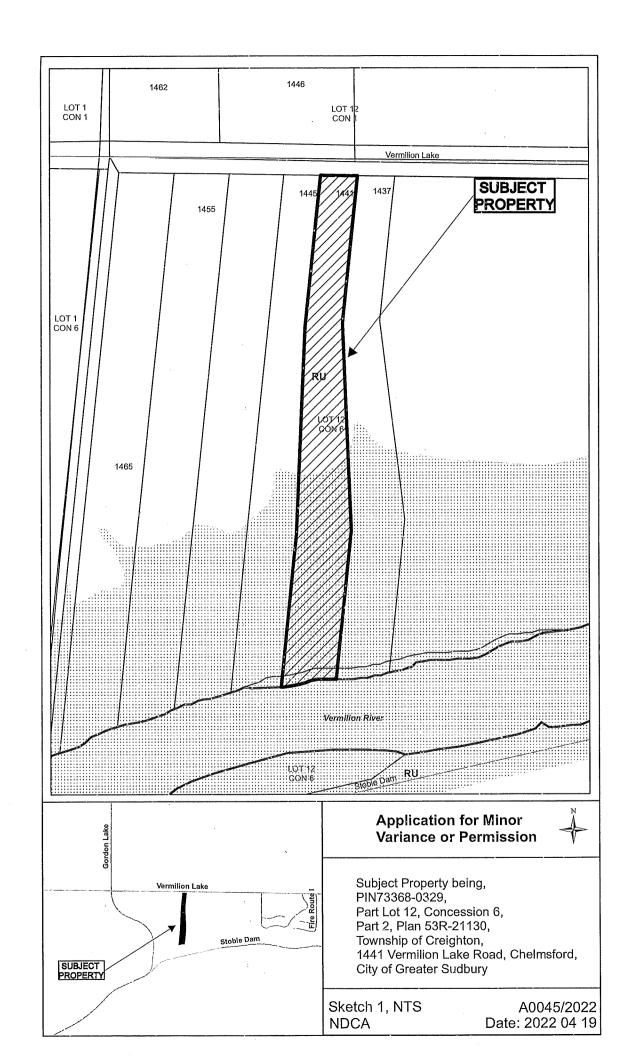

PREVIOUSLY SUBJECT TO MINOR VARIANCE APPLICATION A169/1995 (OCT 2/95)

A0045/2022

PAMELA TOULOUSE LUC WATIER

Ward: 3

PIN 73368 0329, Survey Plan 53R-21130 Part(s) 2, Lot Pt 12, Concession 6, Township of Creighton, 1441 Vermilion Lake Road, Chelmsford, [2010-100Z, RU (Rural)]

For relief from Part 4, Section 4.2, subsection 4.2.4 and Table 4.1 and Part 9, Section 9.3, Table 9.3 of By-law 2010-100Z, being the Zoning By-law for the City of Greater Sudbury, as amended, to facilitate the construction of a single detached dwelling providing a minimum interior side yard setback of 5.48m, where 10.0m is required and eaves to encroach 4.91m into the interior side yard, where eaves may encroach 0.6m into the interior side yard but not closer than 0.6m to the lot line; and, to facilitate the construction of a detached garage providing a maximum height of 7.26m, where the height of any building or structure accessory to a residential dwelling shall be 6.5m.

PREVIOUSLY SUBJECT TO CONSENT APPLICATION B0038/2018 (OCT 29/18) AND MINOR VARIANCE APPLICATION A0018/2019 (MAR 6/19)

A0046/2022

MAXINE PRUD'HOMME DAVID KERR

Ward: 8

PIN 73571 0354, Parcel 23571, Lot(s) 273, Subdivision M-511, Lot Pt 12, Concession 5, Township of Neelon, 12 Norfolk Court, Sudbury, [2010-100Z, R1-5 (Low Density Residential One)]