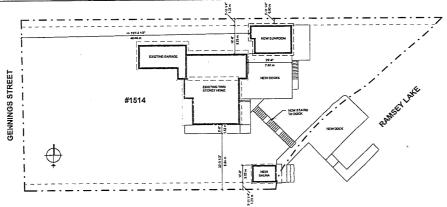

#### **CARRIE BROUSSEAU**

Ward: 10

PIN 73592 0332, Parcel 10246 SEC SES, Lot(s) Pt 1, Subdivision M-126, Lot Pt 1, Concession 2, Township of McKim, 1514 Gennings Street, Sudbury, [2010-100Z, R1-3 Low Density Residential One]

For relief from Part 4, Section 4.41, subsections 4.41.2 and 4.41.4 of By-law 2010-100Z, being the Zoning By-law for the City of Greater Sudbury, as amended, to permit a sunroom, firstly, providing a 12.35m setback from the high water mark of a lake or river, where no person shall erect any residential building closer than 30.0m to the high water mark of a lake or a river, and secondly, to be 12.35m setback from the high water mark of a lake or a river, where only the accessory structures as set out in subsection 4.41.2, boat launches, marine railways, waterlines and heat pump loops are permitted within 20.0m of a high water mark and the area permitted to be cleared of natural vegetation in Section 4.41.3.