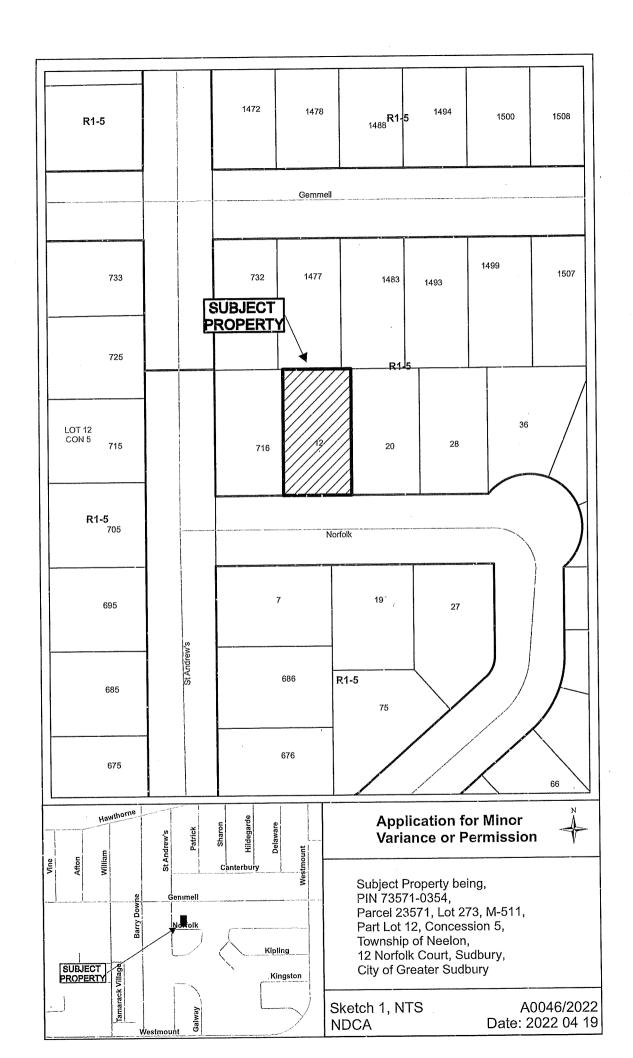

PREVIOUSLY SUBJECT TO CONSENT APPLICATION B0038/2018 (OCT 29/18) AND MINOR VARIANCE APPLICATION A0018/2019 (MAR 6/19)

A0046/2022

MAXINE PRUD'HOMME DAVID KERR

Ward: 8

PIN 73571 0354, Parcel 23571, Lot(s) 273, Subdivision M-511, Lot Pt 12, Concession 5, Township of Neelon, 12 Norfolk Court, Sudbury, [2010-100Z, R1-5 (Low Density Residential One)]

Part 4, Section 4.2, Table 4.1 and Part 6, Section 6.3, Table 6.2 of By-law 2010-100Z, being the Zoning By-law for the City of Greater Sudbury, as amended, to facilitate the conversion of the existing one-storey single detached dwelling to two-storeys with attached garage providing, firstly, a minimum west interior side yard setback of 1.29m with eaves encroaching 1.11m into the required yard, and secondly, a minimum east interior side yard setback of 1.62m with eaves encroaching 0.78m into the required yard, where a minimum interior side yard setback of 1.8m is required and where eaves may encroach 0.6m into the required interior side yard, but not closer than 0.6m to the lot line.