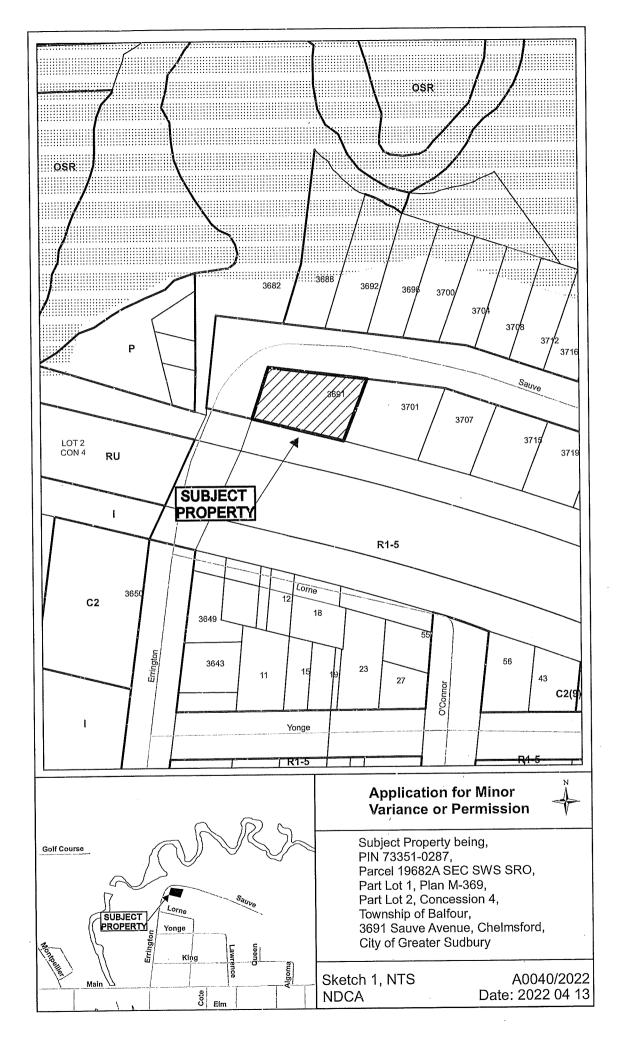

#### A0040/2022

#### JAMIE KINSELLA MEGAN MCNAMARA

Ward: 3

PIN 73351 0287, Parcel 19682A SEC SWS SRO, Lot(s) Pt 1, Subdivision M-369, Lot Pt 2, Concession 4, Township of Balfour, 3691 Sauve Avenue, Chelmsford, [2010-100Z, R1-5 (Low Density Residential One)]

For relief from Part 4, Section 4.37, subsection 4.37.2 of By-law 2010-100Z, being the Zoning By-law for the City of Greater Sudbury, as amended, to facilitate the construction of a detached garage providing a minimum railroad setback of 1.219m, where all buildings and structures shall be setback 30.0m from any lot line abutting a railroad right-of-way.