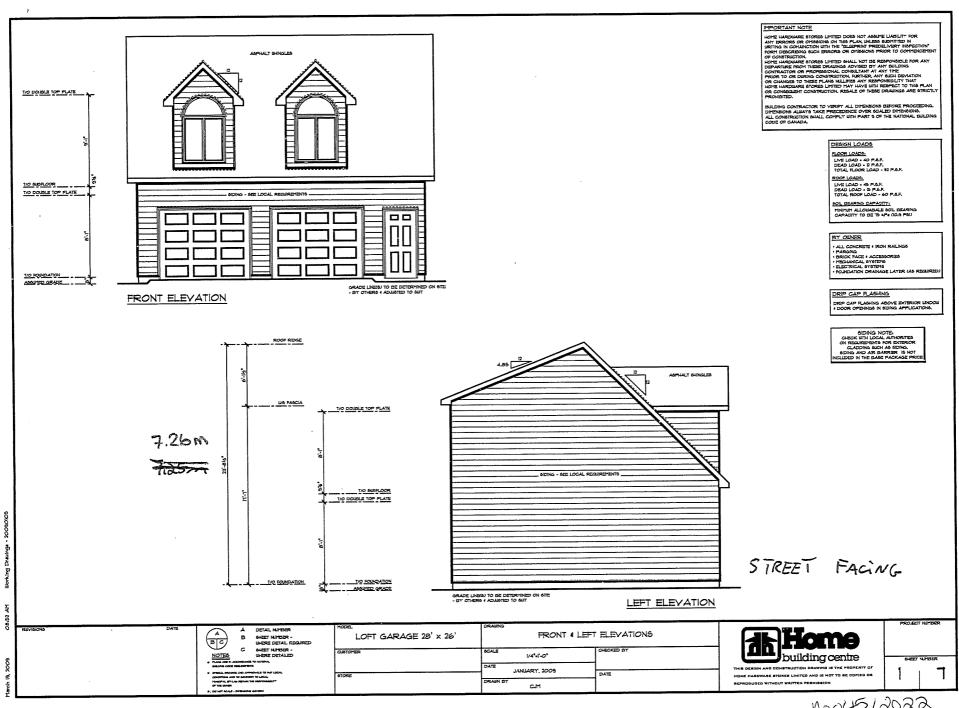

PREVIOUSLY SUBJECT TO MINOR VARIANCE APPLICATION A169/1995 (OCT 2/95)

A0045/2022

PAMELA TOULOUSE LUC WATIER

Ward: 3

PIN 73368 0329, Survey Plan 53R-21130 Part(s) 2, Lot Pt 12, Concession 6, Township of Creighton, 1441 Vermilion Lake Road, Chelmsford, [2010-100Z, RU (Rural)]

For relief from Part 4, Section 4.2, subsection 4.2.4 and Table 4.1 and Part 9, Section 9.3, Table 9.3 of By-law 2010-100Z, being the Zoning By-law for the City of Greater Sudbury, as amended, to facilitate the construction of a single detached dwelling providing a minimum interior side yard setback of 5.48m, where 10.0m is required and eaves to encroach 4.91m into the interior side yard, where eaves may encroach 0.6m into the interior side yard but not closer than 0.6m to the lot line; and, to facilitate the construction of a detached garage providing a maximum height of 7.26m, where the height of any building or structure accessory to a residential dwelling shall be 6.5m.

PREVIOUSLY SUBJECT TO CONSENT APPLICATION B0038/2018 (OCT 29/18) AND MINOR VARIANCE APPLICATION A0018/2019 (MAR 6/19)

A0046/2022

MAXINE PRUD'HOMME DAVID KERR

Ward: 8

PIN 73571 0354, Parcel 23571, Lot(s) 273, Subdivision M-511, Lot Pt 12, Concession 5, Township of Neelon, 12 Norfolk Court, Sudbury, [2010-100Z, R1-5 (Low Density Residential One)]