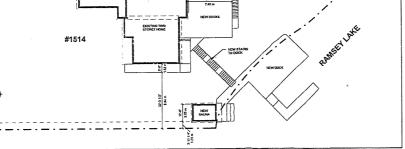

#### **CARRIE BROUSSEAU**

Ward: 10

PIN 73592 0332, Parcel 10246 SEC SES, Lot(s) Pt 1, Subdivision M-126, Lot Pt 1, Concession 2, Township of McKim, 1514 Gennings Street, Sudbury, [2010-100Z, R1-3 Low Density Residential One]

For relief from Part 4, Section 4.41, subsections 4.41.2 and 4.41.4 of By-law 2010-100Z, being the Zoning By-law for the City of Greater Sudbury, as amended, to permit a sunroom, firstly, providing a 12.35m setback from the high water mark of a lake or river, where no person shall erect any residential building closer than 30.0m to the high water mark of a lake or a river, and secondly, to be 12.35m setback from the high water mark of a lake or a river, where only the accessory structures as set out in subsection 4.41.2, boat launches, marine railways, waterlines and heat pump loops are permitted within 20.0m of a high water mark and the area permitted to be cleared of natural vegetation in Section 4.41.3.