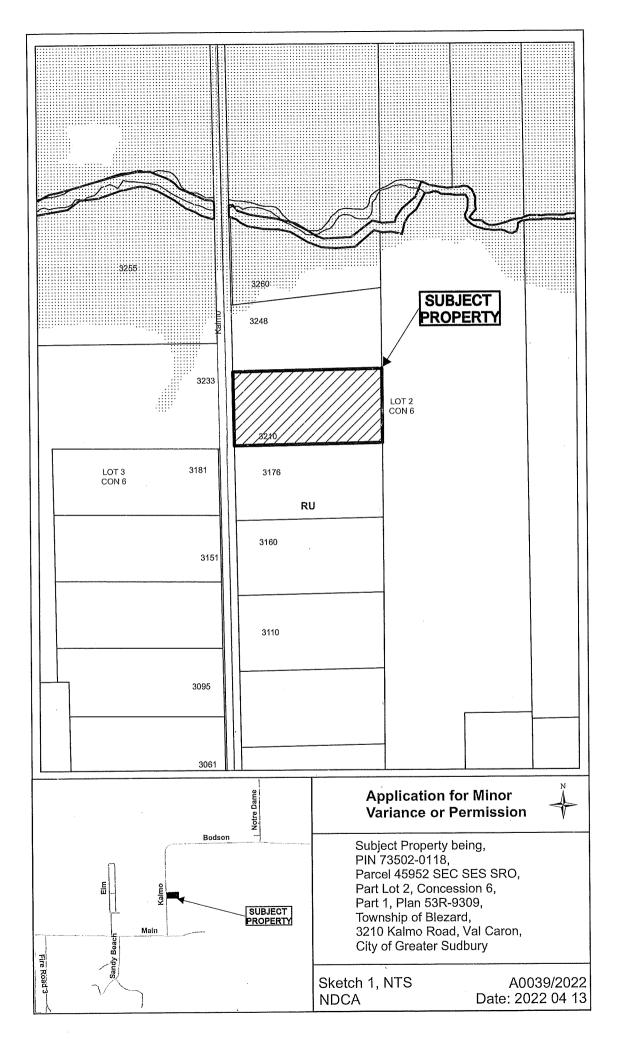

#### A0039/2022

# JULIAN LAPOINTE TRACY LEMIEUX

Ward: 5

PIN 73502 0118, Parcel 45952 SEC SES SRO, Survey Plan 53R-9309 Part(s) 1, Lot Pt 2, Concession 6, Township of Blezard, 3210 Kalmo Road, Val Caron, [2010-100Z, RU (Rural)]

For relief from Part 4, Section 4.2, subsection 4.2.4 of By-law 2010-100Z, being the Zoning By-law for the City of Greater Sudbury, as amended, to facilitate the construction of a detached garage providing maximum height of 8.5m, where the maximum height of any building or structure accessory to a residential dwelling shall be 6.5m.