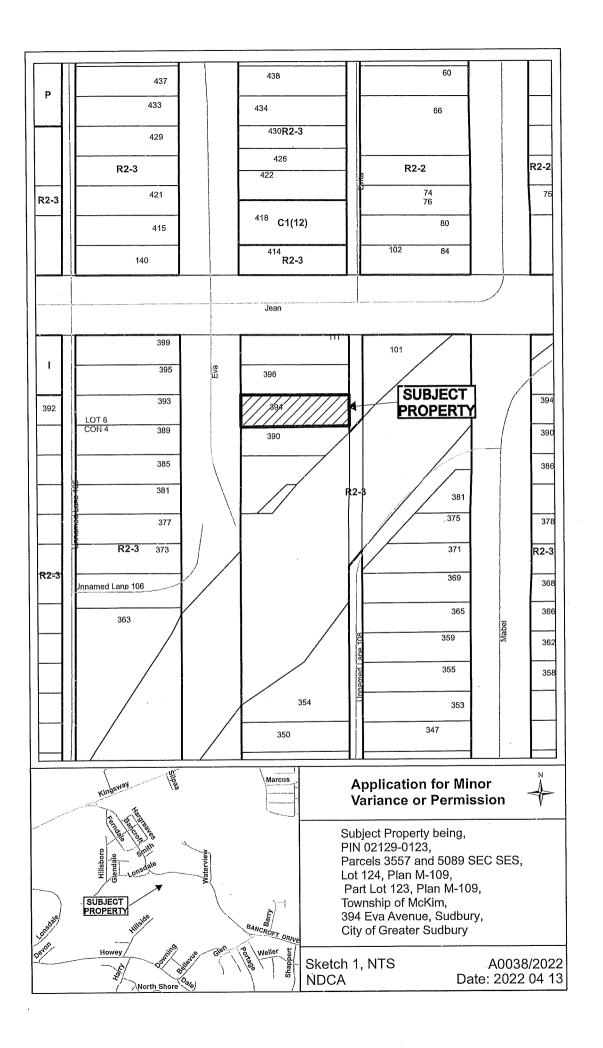

#### A0038/2022

#### ROBERT BELANGER

Ward: 4

PIN 02129 0123, Lot(s) 124 and Pt 123, Subdivision M-109, Township of McKim, 394 Eva Avenue, Sudbury, [2010-100Z, R2-3 (Low Density Residential Two)]

For relief from Part 4, Section 4.2, Table 4.1 and Part 6, Section 6.3, Table 6.4 of By-law 2010-100Z, being the Zoning By-law for the City of Greater Sudbury, as amended, to permit the existing multiple dwelling to provide, firstly, eaves with no setback from the front lot line, where eaves may encroach 1.2m into the required front yard but not closer than 0.6m to the lot line, secondly, a minimum lot area of 132.0m2 per unit, where 140.0m2 per unit is required, thirdly, a minimum front yard setback of 0.08m, where 6.0m is required, and fourthly, a minimum north interior side yard setback of 1.0m and south interior side yard setback of 0.548m, where 1.2m is required.

PREVIOUSLY SUBJECT TO MINOR VARIANCE APPLICATIONS A410/65 (DEC 13/65) AND A642/68 (SEP 18/68)