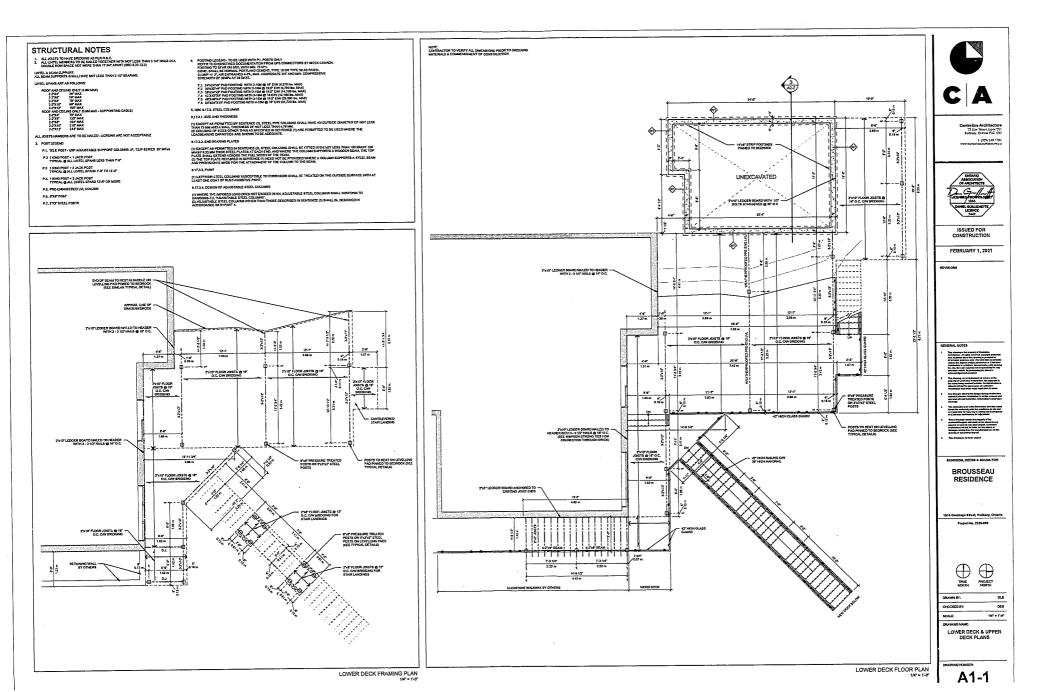

#### **CARRIE BROUSSEAU**

Ward: 10

PIN 73592 0332, Parcel 10246 SEC SES, Lot(s) Pt 1, Subdivision M-126, Lot Pt 1, Concession 2, Township of McKim, 1514 Gennings Street, Sudbury, [2010-100Z, R1-3 Low Density Residential One]

For relief from Part 4, Section 4.41, subsections 4.41.2 and 4.41.4 of By-law 2010-100Z, being the Zoning By-law for the City of Greater Sudbury, as amended, to permit a sunroom, firstly, providing a 12.35m setback from the high water mark of a lake or river, where no person shall erect any residential building closer than 30.0m to the high water mark of a lake or a river, and secondly, to be 12.35m setback from the high water mark of a lake or a river, where only the accessory structures as set out in subsection 4.41.2, boat launches, marine railways, waterlines and heat pump loops are permitted within 20.0m of a high water mark and the area permitted to be cleared of natural vegetation in Section 4.41.3.