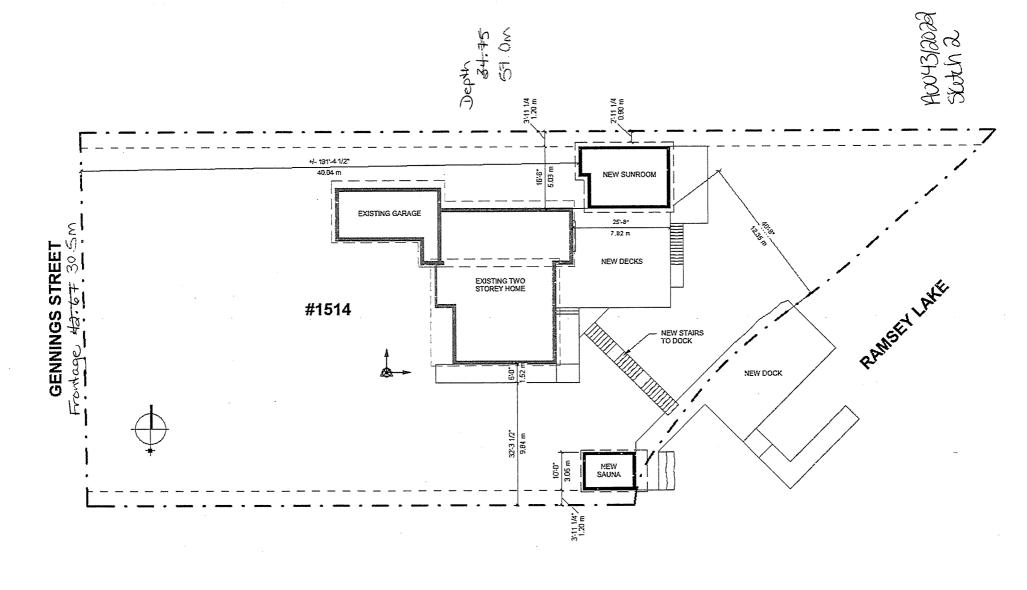

#### A0043/2022

#### **CARRIE BROUSSEAU**

Ward: 10

PIN 73592 0332, Parcel 10246 SEC SES, Lot(s) Pt 1, Subdivision M-126, Lot Pt 1, Concession 2, Township of McKim, 1514 Gennings Street, Sudbury, [2010-100Z, R1-3 Low Density Residential One]

For relief from Part 4, Section 4.41, subsections 4.41.2 and 4.41.4 of By-law 2010-100Z, being the Zoning By-law for the City of Greater Sudbury, as amended, to permit a sunroom, firstly, providing a 12.35m setback from the high water mark of a lake or river, where no person shall erect any residential building closer than 30.0m to the high water mark of a lake or a river, and secondly, to be 12.35m setback from the high water mark of a lake or a river, where only the accessory structures as set out in subsection 4.41.2, boat launches, marine railways, waterlines and heat pump loops are permitted within 20.0m of a high water mark and the area permitted to be cleared of natural vegetation in Section 4.41.3.