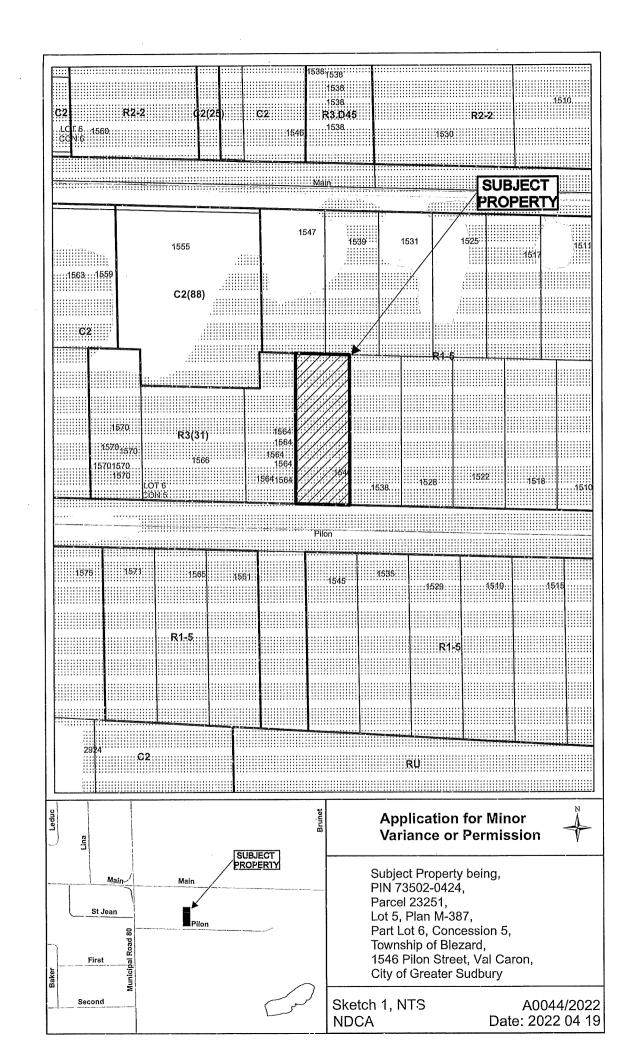

#### A0044/2022

#### **LUC DESMARAIS**

Ward: 5

PIN 73502 0424, Parcel 23251, Lot(s) 5, Subdivision M-387, Lot Pt 6, Concession 5, Township of Blezard, 1546 Pilon Street, Val Caron, [2010-100Z, R1-5 (Low Density Residential One)]

For relief from Part 4, Section 4.2, subsection 4.2.3 of By-law 2010-100Z, being the Zoning By-law for the City of Greater Sudbury, as amended, to facilitate the construction of a detached garage providing an accessory lot coverage of 11.01%, where the total lot coverage of all accessory buildings and structures on a residential lot shall not exceed 10%.

PREVIOUSLY SUBJECT TO MINOR VARIANCE APPLICATION A169/1995 (OCT 2/95)

A0045/2022

PAMELA TOULOUSE LUC WATIER

Ward: 3

PIN 73368 0329, Survey Plan 53R-21130 Part(s) 2, Lot Pt 12, Concession 6, Township of Creighton, 1441 Vermilion Lake Road, Chelmsford, [2010-100Z, RU (Rural)]