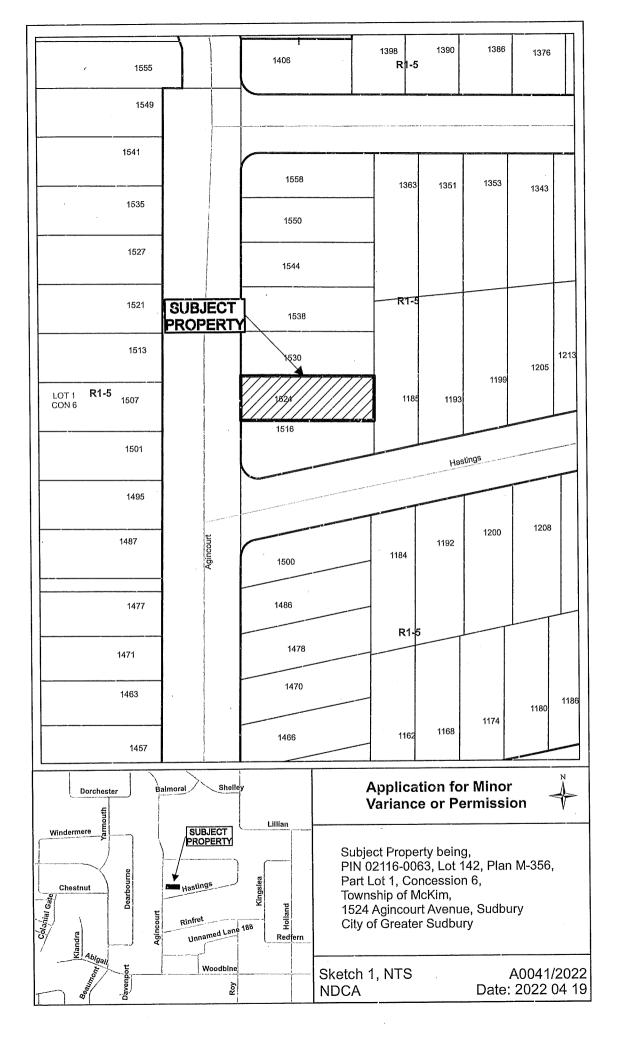

#### A0041/2022

#### MONIQUE WHISSELL AND THE ESTATE OF LEO ALFRED JOKI

Ward: 12

PIN 02116 0063, Lot(s) 142, Subdivision M-356, Lot Pt 1, Concession 6, Township of McKim, 1524 Agincourt Avenue, Sudbury, [2010-100Z, R1-5 (Low Density Residential One)]

For relief from Part 4, Section 4.2, subsection 4.2.3 and Table 4.1 of By-law 2010-100Z, being the Zoning By-law for the City of Greater Sudbury, as amended, to facilitate the construction of a detached garage and recognize two existing sheds together providing an accessory lot coverage of 13.5%, where the total lot coverage of all accessory buildings and structures on a residential lot shall not exceed 10%, secondly, to permit an existing shed, being shed "1" as indicated in the application, providing a minimum interior side yard setback of 0.36m, where no accessory building and structure 2.5m and less in height shall be closer than 0.6m from the interior side lot line and eaves to encroach 0.39m, where eaves may encroach 0.6m into the interior side yard, but not closer than 0.6m to the lot line, and thirdly, to permit eaves on an existing shed, being shed "2" as indicated in the application, to encroach 0.08m, where eaves may encroach 0.6m into the interior side yard setback, but not closer than 0.6m to the lot line.