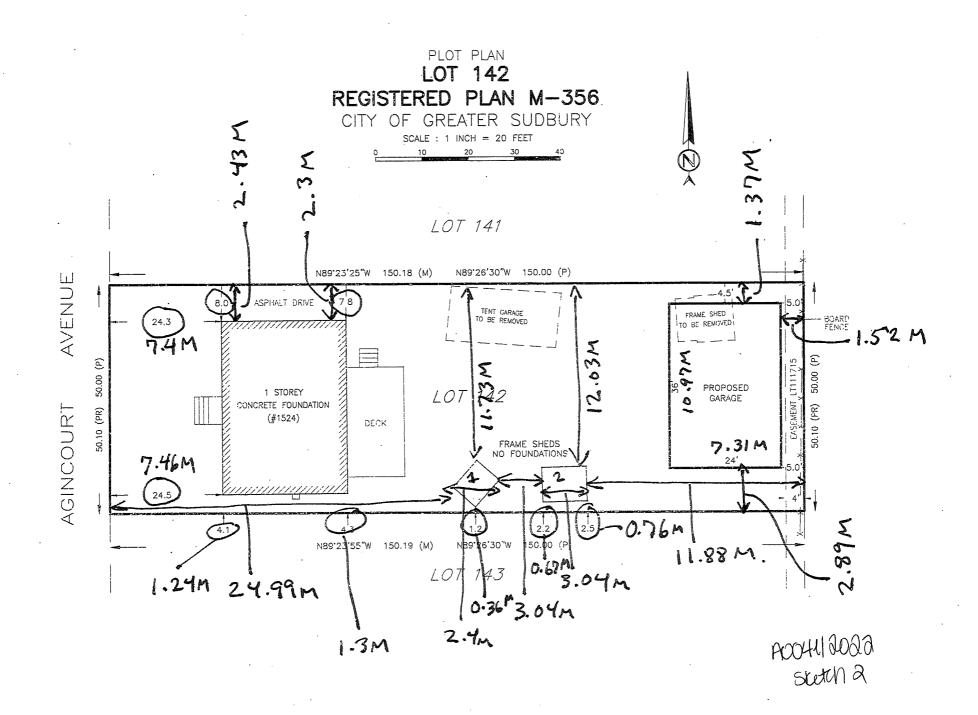

For relief from Part 4, Section 4.2, subsection 4.2.3 and Table 4.1 of By-law 2010-100Z, being the Zoning By-law for the City of Greater Sudbury, as amended, to facilitate the construction of a detached garage and recognize two existing sheds together providing an accessory lot coverage of 13.5%, where the total lot coverage of all accessory buildings and structures on a residential lot shall not exceed 10%, secondly, to permit an existing shed, being shed "1" as indicated in the application, providing a minimum interior side yard setback of 0.36m, where no accessory building and structure 2.5m and less in height shall be closer than 0.6m from the interior side lot line and eaves to encroach 0.39m, where eaves may encroach 0.6m into the interior side yard, but not closer than 0.6m to the lot line, and thirdly, to permit eaves on an existing shed, being shed "2" as indicated in the application, to encroach 0.08m, where eaves may encroach 0.6m into the interior side yard setback, but not closer than 0.6m to the lot line.