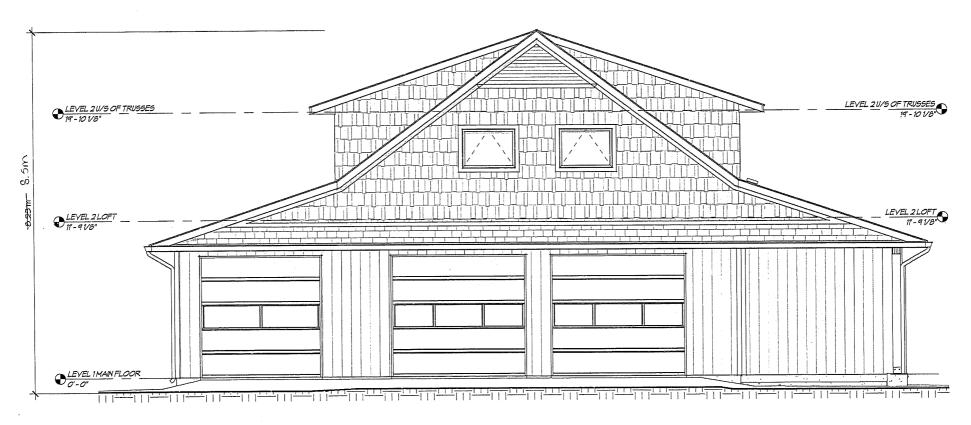

#### A0039/2022

# JULIAN LAPOINTE TRACY LEMIEUX

Ward: 5

PIN 73502 0118, Parcel 45952 SEC SES SRO, Survey Plan 53R-9309 Part(s) 1, Lot Pt 2, Concession 6, Township of Blezard, 3210 Kalmo Road, Val Caron, [2010-100Z, RU (Rural)]

For relief from Part 4, Section 4.2, subsection 4.2.4 of By-law 2010-100Z, being the Zoning By-law for the City of Greater Sudbury, as amended, to facilitate the construction of a detached garage providing maximum height of 8.5m, where the maximum height of any building or structure accessory to a residential dwelling shall be 6.5m.