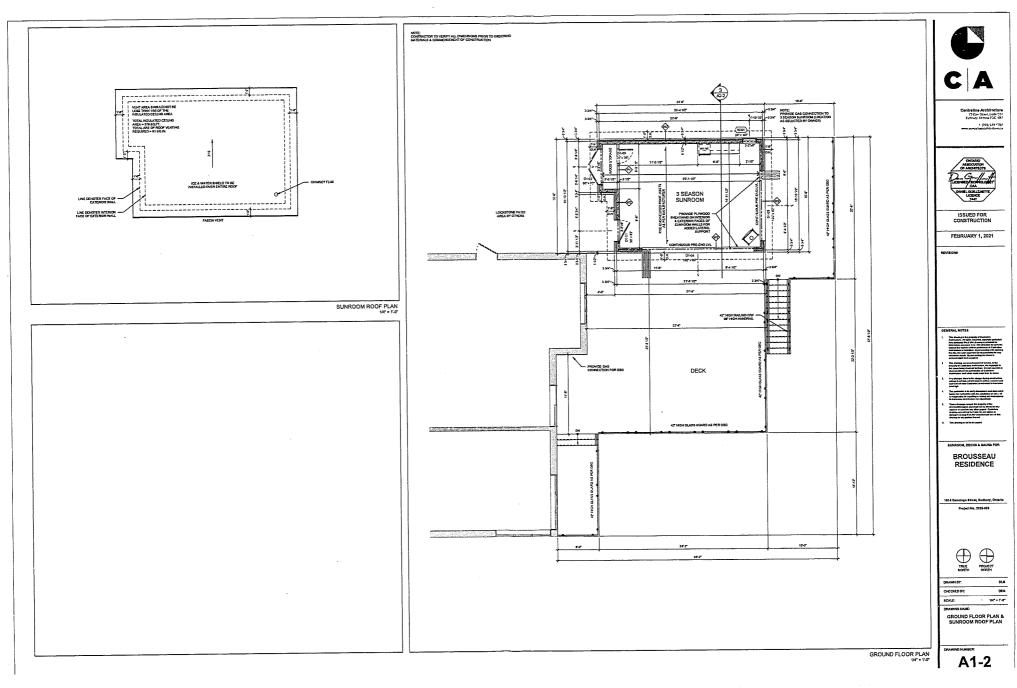

#### **CARRIE BROUSSEAU**

Ward: 10

PIN 73592 0332, Parcel 10246 SEC SES, Lot(s) Pt 1, Subdivision M-126, Lot Pt 1, Concession 2, Township of McKim, 1514 Gennings Street, Sudbury, [2010-100Z, R1-3 Low Density Residential One]

For relief from Part 4, Section 4.41, subsections 4.41.2 and 4.41.4 of By-law 2010-100Z, being the Zoning By-law for the City of Greater Sudbury, as amended, to permit a sunroom, firstly, providing a 12.35m setback from the high water mark of a lake or river, where no person shall erect any residential building closer than 30.0m to the high water mark of a lake or a river, and secondly, to be 12.35m setback from the high water mark of a lake or a river, where only the accessory structures as set out in subsection 4.41.2, boat launches, marine railways, waterlines and heat pump loops are permitted within 20.0m of a high water mark and the area permitted to be cleared of natural vegetation in Section 4.41.3.