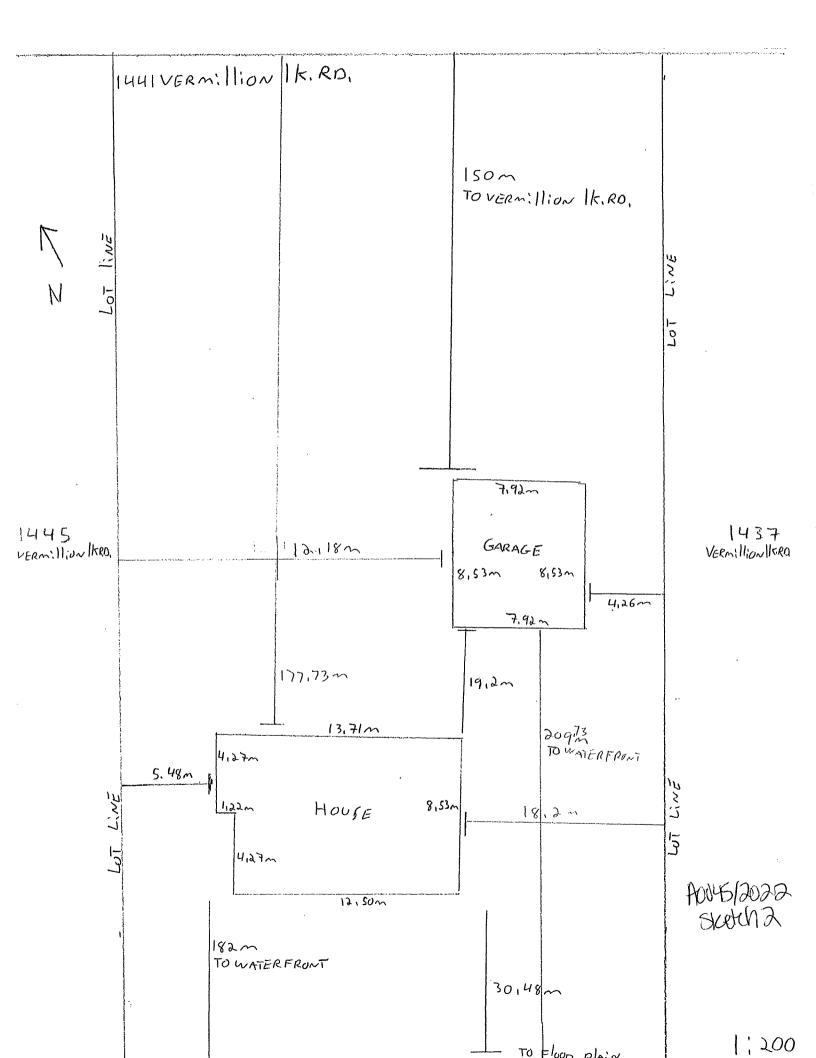

PREVIOUSLY SUBJECT TO MINOR VARIANCE APPLICATION A169/1995 (OCT 2/95)

A0045/2022

PAMELA TOULOUSE LUC WATIER

Ward: 3

PIN 73368 0329, Survey Plan 53R-21130 Part(s) 2, Lot Pt 12, Concession 6, Township of Creighton, 1441 Vermilion Lake Road, Chelmsford, [2010-100Z, RU (Rural)]

For relief from Part 4, Section 4.2, subsection 4.2.4 and Table 4.1 and Part 9, Section 9.3, Table 9.3 of By-law 2010-100Z, being the Zoning By-law for the City of Greater Sudbury, as amended, to facilitate the construction of a single detached dwelling providing a minimum interior side yard setback of 5.48m, where 10.0m is required and eaves to encroach 4.91m into the interior side yard, where eaves may encroach 0.6m into the interior side yard but not closer than 0.6m to the lot line; and, to facilitate the construction of a detached garage providing a maximum height of 7.26m, where the height of any building or structure accessory to a residential dwelling shall be 6.5m.

PREVIOUSLY SUBJECT TO CONSENT APPLICATION B0038/2018 (OCT 29/18) AND MINOR VARIANCE APPLICATION A0018/2019 (MAR 6/19)

A0046/2022

MAXINE PRUD'HOMME DAVID KERR

Ward: 8

PIN 73571 0354, Parcel 23571, Lot(s) 273, Subdivision M-511, Lot Pt 12, Concession 5, Township of Neelon, 12 Norfolk Court, Sudbury, [2010-100Z, R1-5 (Low Density Residential One)]