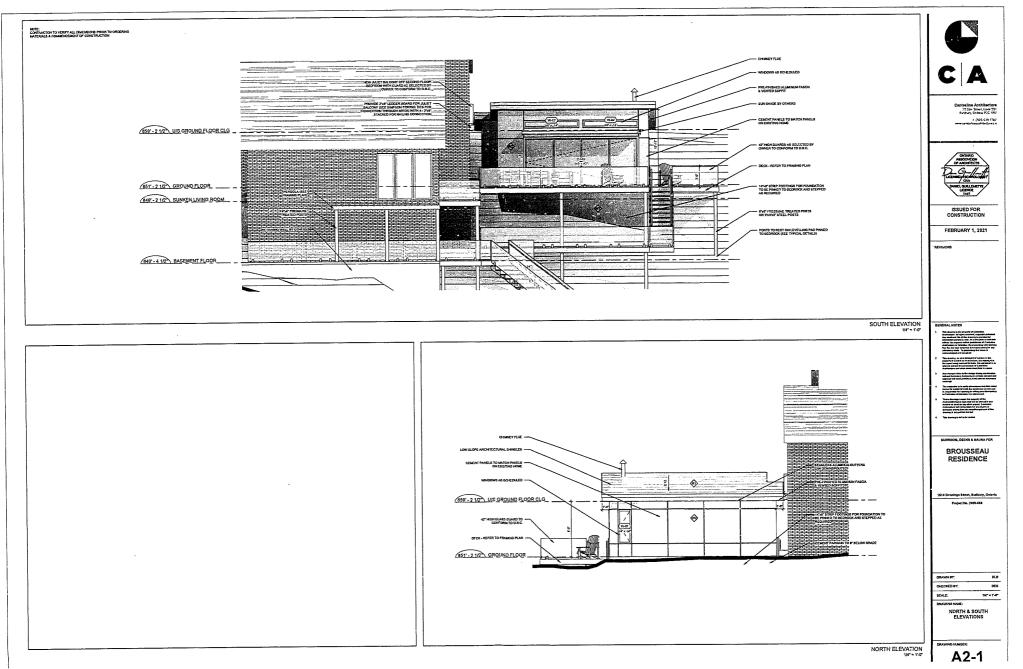

#### **CARRIE BROUSSEAU**

Ward: 10

PIN 73592 0332, Parcel 10246 SEC SES, Lot(s) Pt 1, Subdivision M-126, Lot Pt 1, Concession 2, Township of McKim, 1514 Gennings Street, Sudbury, [2010-100Z, R1-3 Low Density Residential One]

For relief from Part 4, Section 4.41, subsections 4.41.2 and 4.41.4 of By-law 2010-100Z, being the Zoning By-law for the City of Greater Sudbury, as amended, to permit a sunroom, firstly, providing a 12.35m setback from the high water mark of a lake or river, where no person shall erect any residential building closer than 30.0m to the high water mark of a lake or a river, and secondly, to be 12.35m setback from the high water mark of a lake or a river, where only the accessory structures as set out in subsection 4.41.2, boat launches, marine railways, waterlines and heat pump loops are permitted within 20.0m of a high water mark and the area permitted to be cleared of natural vegetation in Section 4.41.3.