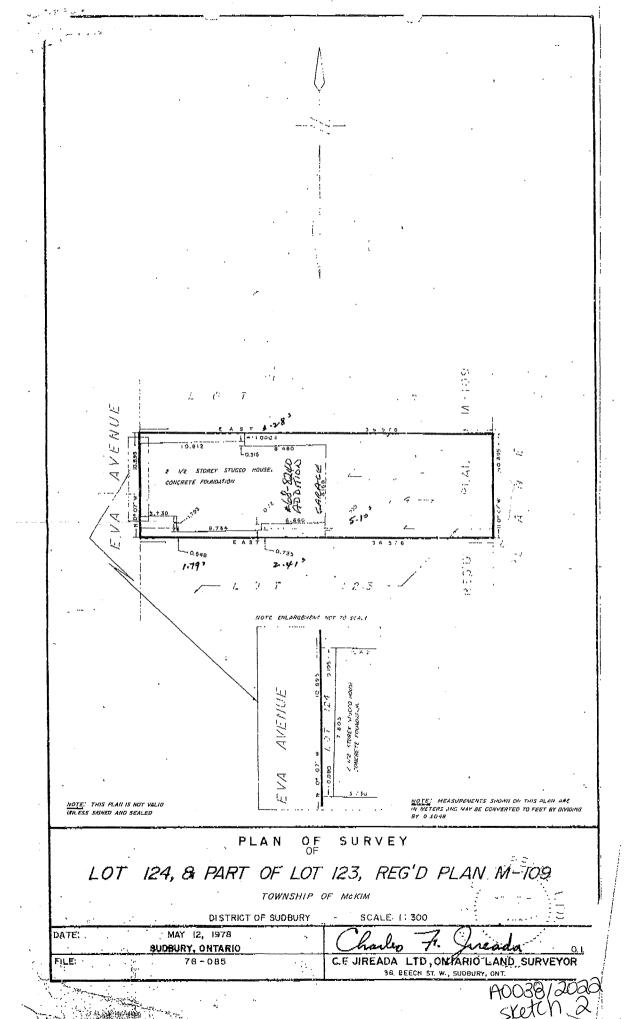

#### A0038/2022

#### ROBERT BELANGER

Ward: 4

PIN 02129 0123, Lot(s) 124 and Pt 123, Subdivision M-109, Township of McKim, 394 Eva Avenue, Sudbury, [2010-100Z, R2-3 (Low Density Residential Two)]

For relief from Part 4, Section 4.2, Table 4.1 and Part 6, Section 6.3, Table 6.4 of By-law 2010-100Z, being the Zoning By-law for the City of Greater Sudbury, as amended, to permit the existing multiple dwelling to provide, firstly, eaves with no setback from the front lot line, where eaves may encroach 1.2m into the required front yard but not closer than 0.6m to the lot line, secondly, a minimum lot area of 132.0m2 per unit, where 140.0m2 per unit is required, thirdly, a minimum front yard setback of 0.08m, where 6.0m is required, and fourthly, a minimum north interior side yard setback of 1.0m and south interior side yard setback of 0.548m, where 1.2m is required.