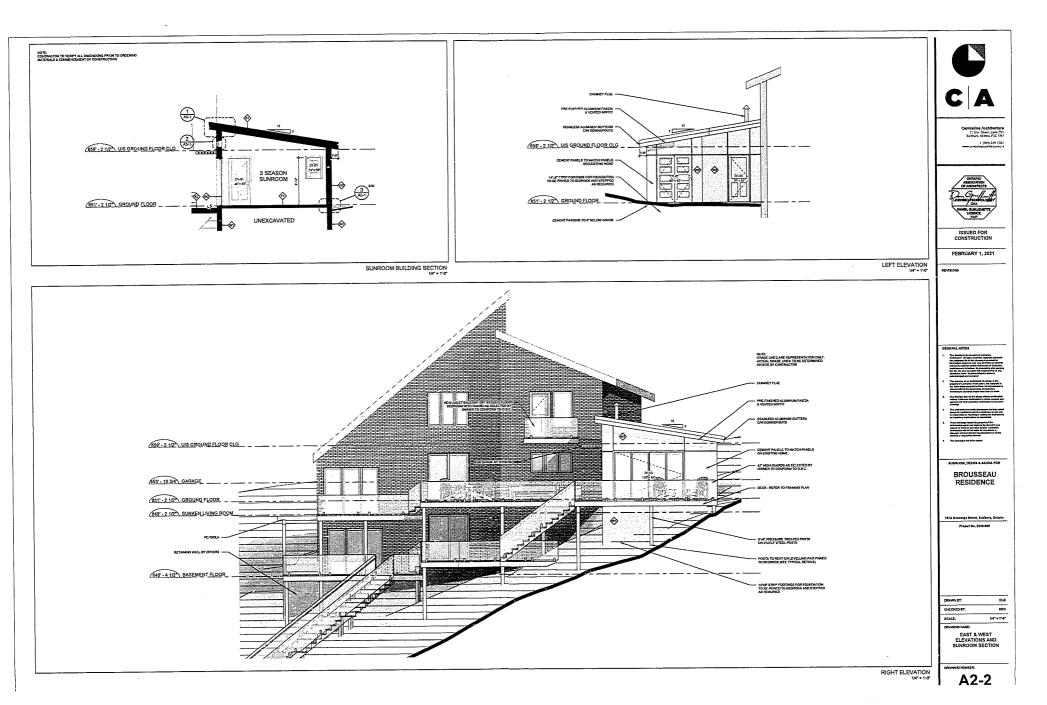

#### **CARRIE BROUSSEAU**

Ward: 10

PIN 73592 0332, Parcel 10246 SEC SES, Lot(s) Pt 1, Subdivision M-126, Lot Pt 1, Concession 2, Township of McKim, 1514 Gennings Street, Sudbury, [2010-100Z, R1-3 Low Density Residential One]

For relief from Part 4, Section 4.41, subsections 4.41.2 and 4.41.4 of By-law 2010-100Z, being the Zoning By-law for the City of Greater Sudbury, as amended, to permit a sunroom, firstly, providing a 12.35m setback from the high water mark of a lake or river, where no person shall erect any residential building closer than 30.0m to the high water mark of a lake or a river, and secondly, to be 12.35m setback from the high water mark of a lake or a river, where only the accessory structures as set out in subsection 4.41.2, boat launches, marine railways, waterlines and heat pump loops are permitted within 20.0m of a high water mark and the area permitted to be cleared of natural vegetation in Section 4.41.3.