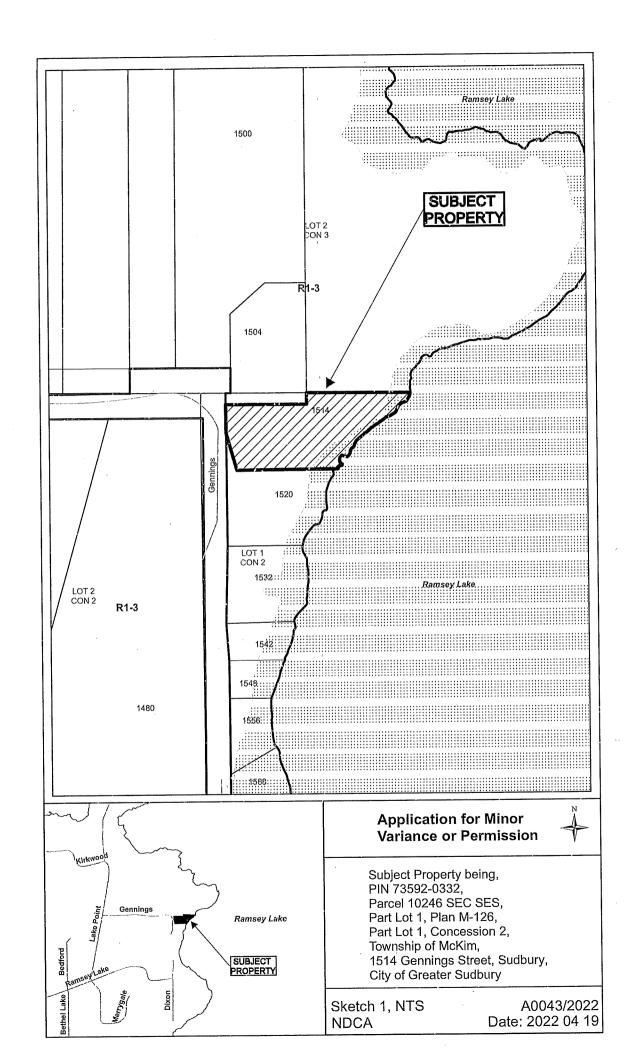

#### A0043/2022

#### **CARRIE BROUSSEAU**

Ward: 10

PIN 73592 0332, Parcel 10246 SEC SES, Lot(s) Pt 1, Subdivision M-126, Lot Pt 1, Concession 2, Township of McKim, 1514 Gennings Street, Sudbury, [2010-100Z, R1-3 Low Density Residential One]

For relief from Part 4, Section 4.41, subsections 4.41.2 and 4.41.4 of By-law 2010-100Z, being the Zoning By-law for the City of Greater Sudbury, as amended, to permit a sunroom, firstly, providing a 12.35m setback from the high water mark of a lake or river, where no person shall erect any residential building closer than 30.0m to the high water mark of a lake or a river, and secondly, to be 12.35m setback from the high water mark of a lake or a river, where only the accessory structures as set out in subsection 4.41.2, boat launches, marine railways, waterlines and heat pump loops are permitted within 20.0m of a high water mark and the area permitted to be cleared of natural vegetation in Section 4.41.3.