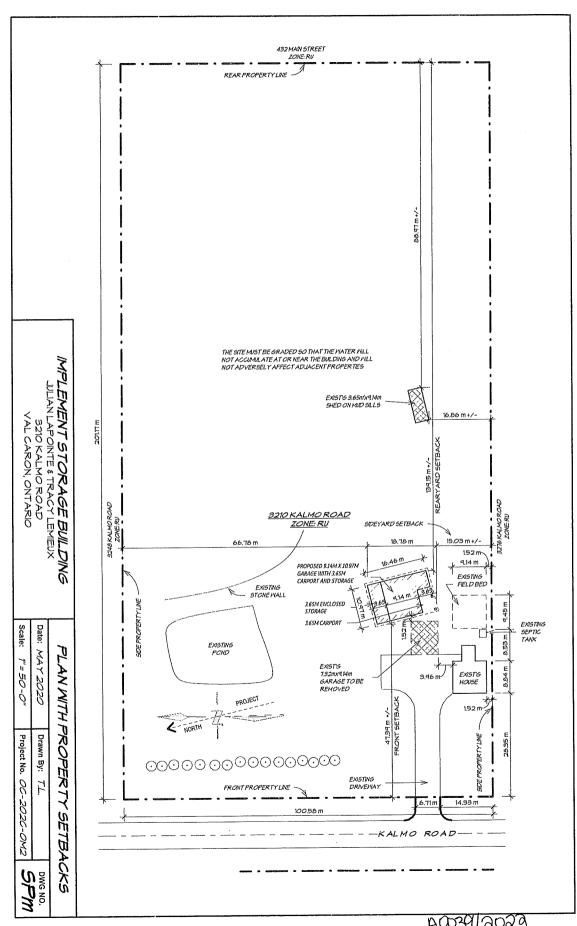

#### A0039/2022

# JULIAN LAPOINTE TRACY LEMIEUX

Ward: 5

PIN 73502 0118, Parcel 45952 SEC SES SRO, Survey Plan 53R-9309 Part(s) 1, Lot Pt 2, Concession 6, Township of Blezard, 3210 Kalmo Road, Val Caron, [2010-100Z, RU (Rural)]

For relief from Part 4, Section 4.2, subsection 4.2.4 of By-law 2010-100Z, being the Zoning By-law for the City of Greater Sudbury, as amended, to facilitate the construction of a detached garage providing maximum height of 8.5m, where the maximum height of any building or structure accessory to a residential dwelling shall be 6.5m.