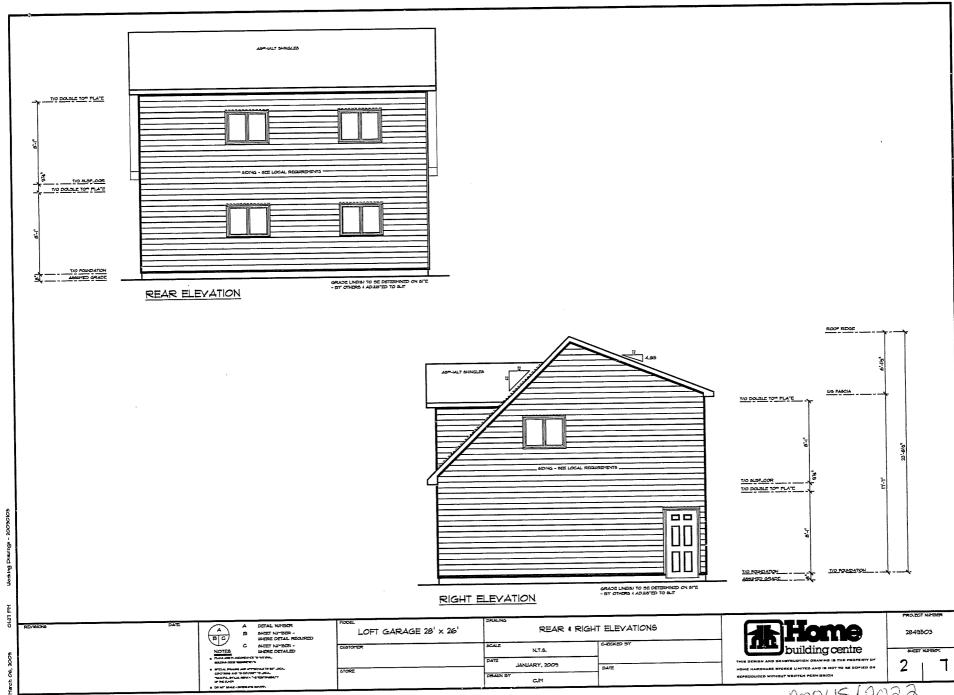

PREVIOUSLY SUBJECT TO MINOR VARIANCE APPLICATION A169/1995 (OCT 2/95)

A0045/2022

PAMELA TOULOUSE LUC WATIER

Ward: 3

PIN 73368 0329, Survey Plan 53R-21130 Part(s) 2, Lot Pt 12, Concession 6, Township of Creighton, 1441 Vermilion Lake Road, Chelmsford, [2010-100Z, RU (Rural)]

For relief from Part 4, Section 4.2, subsection 4.2.4 and Table 4.1 and Part 9, Section 9.3, Table 9.3 of By-law 2010-100Z, being the Zoning By-law for the City of Greater Sudbury, as amended, to facilitate the construction of a single detached dwelling providing a minimum interior side yard setback of 5.48m, where 10.0m is required and eaves to encroach 4.91m into the interior side yard, where eaves may encroach 0.6m into the interior side yard but not closer than 0.6m to the lot line; and, to facilitate the construction of a detached garage providing a maximum height of 7.26m, where the height of any building or structure accessory to a residential dwelling shall be 6.5m.

PREVIOUSLY SUBJECT TO CONSENT APPLICATION B0038/2018 (OCT 29/18) AND MINOR VARIANCE APPLICATION A0018/2019 (MAR 6/19)

A0046/2022

MAXINE PRUD'HOMME DAVID KERR

Ward: 8

PIN 73571 0354, Parcel 23571, Lot(s) 273, Subdivision M-511, Lot Pt 12, Concession 5, Township of Neelon, 12 Norfolk Court, Sudbury, [2010-100Z, R1-5 (Low Density Residential One)]