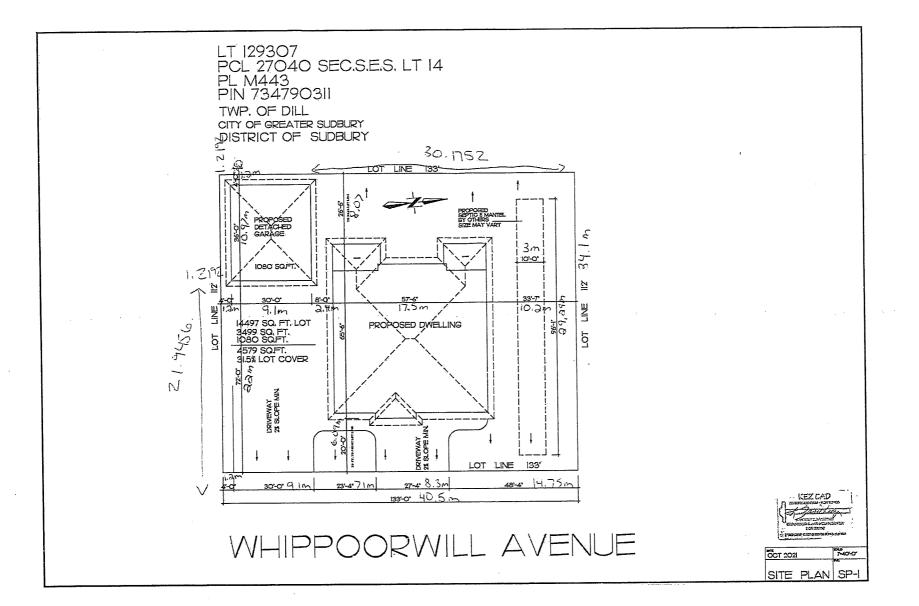

# LYNNE BOURQUE MIKE BOURQUE

Ward: 9

PIN 73479 0311, Parcel 27040 , Lot(s) 14, Subdivision M-443, Lot Pt 10, Concession 5, Township of Dill, 0 Whippoorwill Avenue, Sudbury, [2010-100Z, R1-2 (Low Density Residential One)]

For relief from Part 4, Section 4.2, subsection 4.2.4 of By-law 2010-100Z, being the Zoning By-law for the City of Greater Sudbury, as amended, to facilitate the construction of a detached garage providing maximum height of 5.7912m, where the maximum height of any accessory building or structure on a residential lot shall be 5.0m.