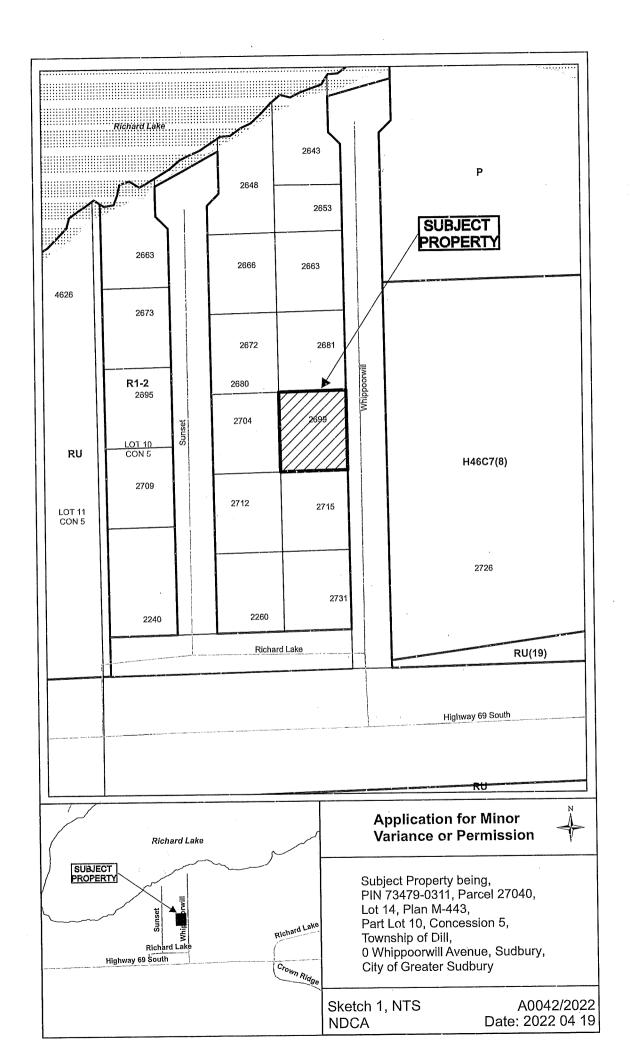

# LYNNE BOURQUE MIKE BOURQUE

Ward: 9

PIN 73479 0311, Parcel 27040 , Lot(s) 14, Subdivision M-443, Lot Pt 10, Concession 5, Township of Dill, 0 Whippoorwill Avenue, Sudbury, [2010-100Z, R1-2 (Low Density Residential One)]

For relief from Part 4, Section 4.2, subsection 4.2.4 of By-law 2010-100Z, being the Zoning By-law for the City of Greater Sudbury, as amended, to facilitate the construction of a detached garage providing maximum height of 5.7912m, where the maximum height of any accessory building or structure on a residential lot shall be 5.0m.