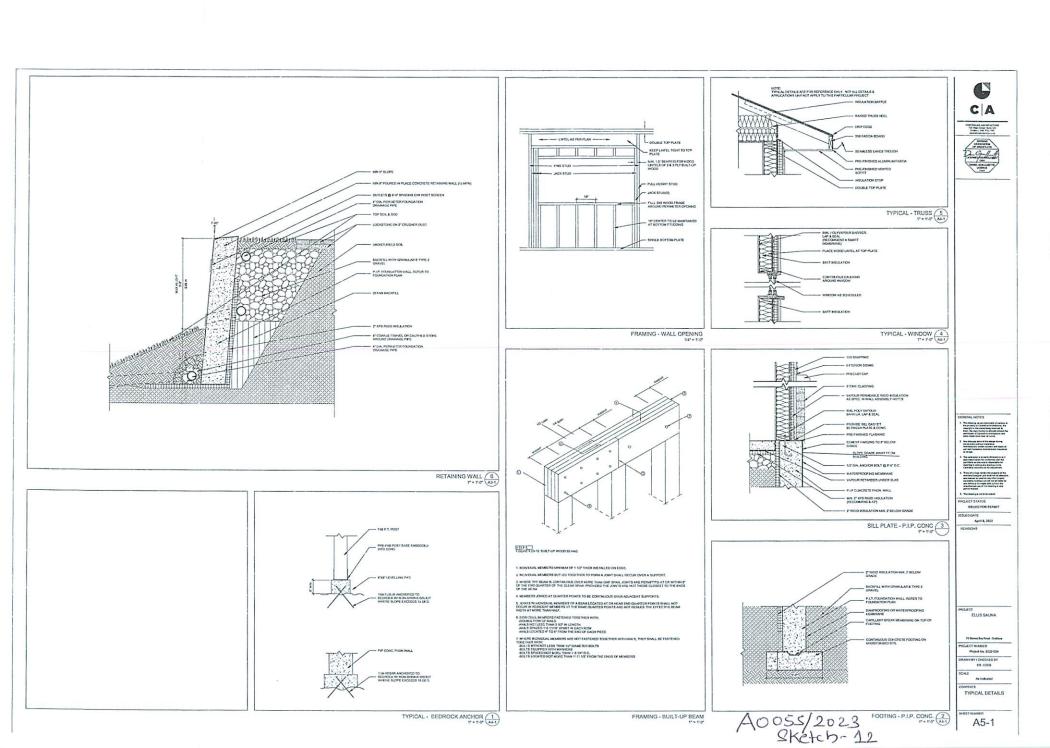

PREVIOUSLY SUBJECT TO A85/00 (14 AUG 00)

A0055/2023

KEVIN ELLIS LISA ELLIS

Ward: 2

PIN 73397-0071, Parcel 17222 SEC SWS, Part Broken Lot 5, Concession 1 as in LT169927, except Part 15 on Plan 53R-8234, Township of Louise, 75 Stoney Bay Road, Whitefish, [2010-100Z, RS (Rural Shoreline)]

For relief from Part 4, Section 4.2, subsection 4.2.4 a) of By-law 2010-100Z, being the Zoning By-law for the City of Greater Sudbury, as amended, to facilitate the construction of a sauna providing a maximum height of 5.6m, where the maximum height of any accessory building or structure on a residential lot shall be 5.0m.