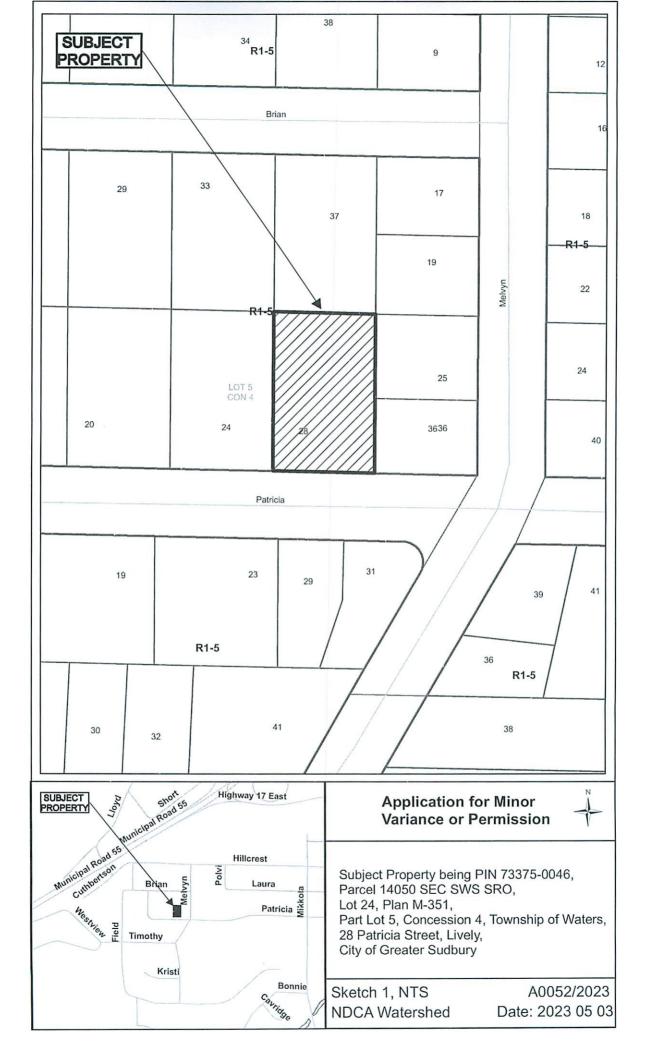

A0052/2023

KYLE KOWALUK KRISTA KOWALUK

Ward: 2

PIN 73375-0046, Parcel 14050 SEC SWS SRO, Lot 24, Plan M-351, Part Lot 5, Concession 4, Township of Waters, 28 Patricia Street, Lively, [2010-100Z, R1-5 (Low Density Residential One)]

For relief from Part 4, Section 4.2, subsection 4.2.4 a) of By-law 2010-100Z, being the Zoning By-law for the City of Greater Sudbury, as amended, to facilitate the construction of a detached garage providing a maximum height of 5.79m, where the maximum height of any accessory building or structure on a residential lot shall be 5.0m.