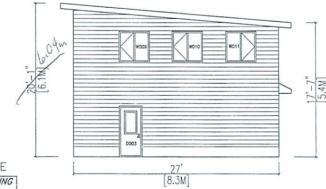

For relief from Part 4, Section 4.2, subsection 4.2.4 a) of By-law 2010-100Z, being the Zoning By-law for the City of Greater Sudbury, as amended, to facilitate the construction of a detached garage providing a maximum height of 6.46m, where the maximum height of any accessory building or structure on a residential lot shall be 5.0m.