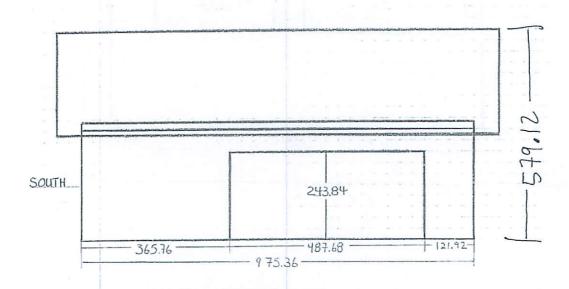

A0052/2023

KYLE KOWALUK KRISTA KOWALUK

Ward: 2

PIN 73375-0046, Parcel 14050 SEC SWS SRO, Lot 24, Plan M-351, Part Lot 5, Concession 4, Township of Waters, 28 Patricia Street, Lively, [2010-100Z, R1-5 (Low Density Residential One)]

For relief from Part 4, Section 4.2, subsection 4.2.4 a) of By-law 2010-100Z, being the Zoning By-law for the City of Greater Sudbury, as amended, to facilitate the construction of a detached garage providing a maximum height of 5.79m, where the maximum height of any accessory building or structure on a residential lot shall be 5.0m.