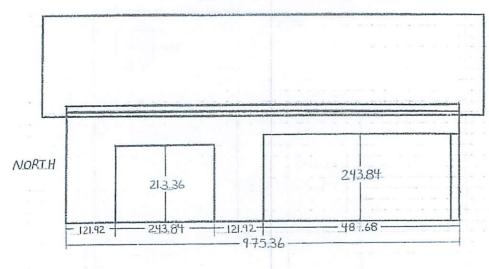

A0052/2023

KYLE KOWALUK KRISTA KOWALUK

Ward: 2

PIN 73375-0046, Parcel 14050 SEC SWS SRO, Lot 24, Plan M-351, Part Lot 5, Concession 4, Township of Waters, 28 Patricia Street, Lively, [2010-100Z, R1-5 (Low Density Residential One)]

For relief from Part 4, Section 4.2, subsection 4.2.4 a) of By-law 2010-100Z, being the Zoning By-law for the City of Greater Sudbury, as amended, to facilitate the construction of a detached garage providing a maximum height of 5.79m, where the maximum height of any accessory building or structure on a residential lot shall be 5.0m.