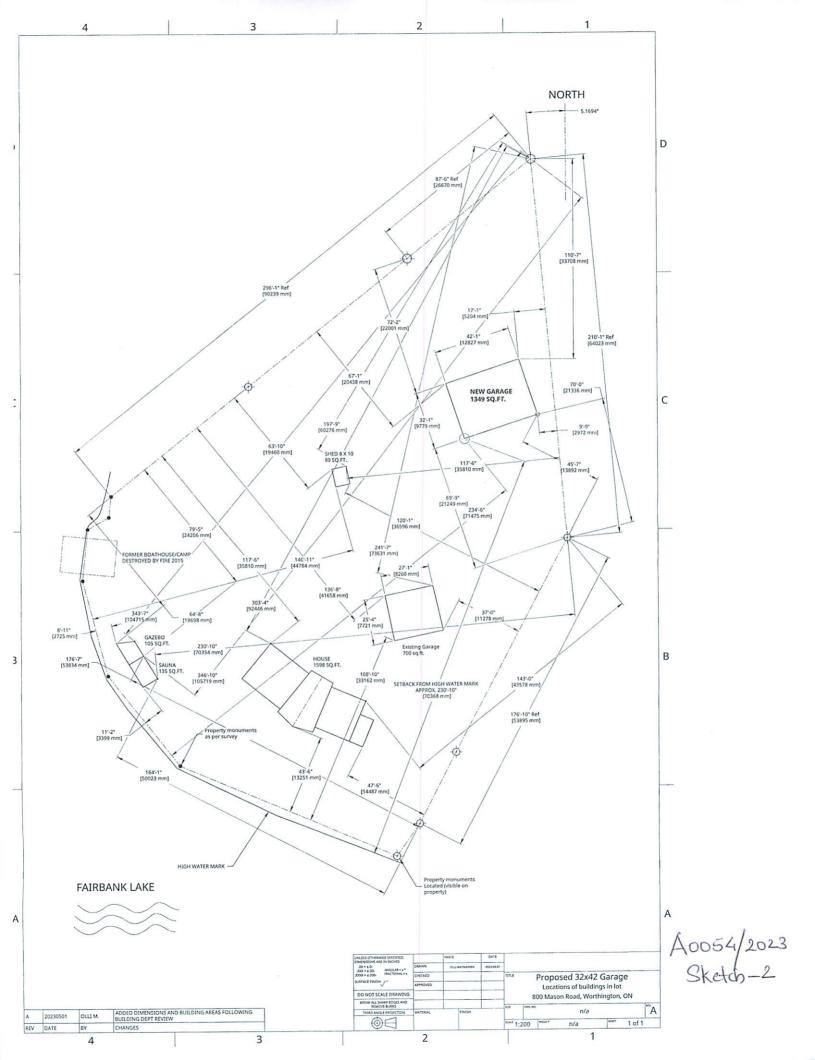

A0054/2023

OLLI MATIKAINEN CYNTHIA MATIKAINEN

Ward: 2

PIN 73365-0083, Parcel 18274 SEC SWS, Part Lots 1 and 12, Concession 3, being Summer Resort Location AE-637 as in WP8460, Parts 1 and 2 on Plan 53R-13537, Townships of Trill and Fairbank, 800 Mason Road, Worthington, [2010-100Z, SLS (4) (Seasonal Limited Service)]

For relief from Part 4, Section 4.2, subsection 4.2.4 a) of By-law 2010-100Z, being the Zoning By-law for the City of Greater Sudbury, as amended, to facilitate the construction of a detached garage providing a maximum height of 6.46m, where the maximum height of any accessory building or structure on a residential lot shall be 5.0m.