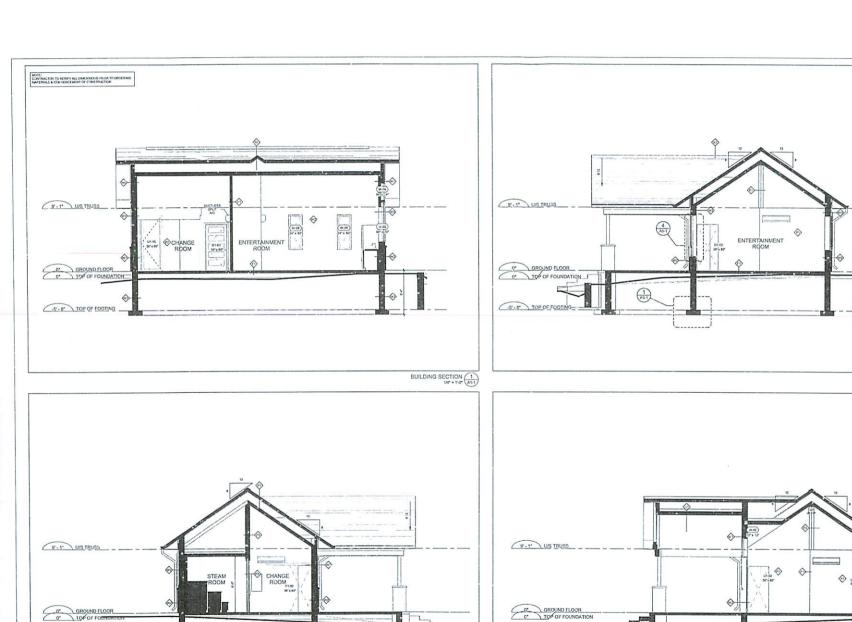

PREVIOUSLY SUBJECT TO A85/00 (14 AUG 00)

A0055/2023

KEVIN ELLIS LISA ELLIS

Ward: 2

PIN 73397-0071, Parcel 17222 SEC SWS, Part Broken Lot 5, Concession 1 as in LT169927, except Part 15 on Plan 53R-8234, Township of Louise, 75 Stoney Bay Road, Whitefish, [2010-100Z, RS (Rural Shoreline)]

For relief from Part 4, Section 4.2, subsection 4.2.4 a) of By-law 2010-100Z, being the Zoning By-law for the City of Greater Sudbury, as amended, to facilitate the construction of a sauna providing a maximum height of 5.6m, where the maximum height of any accessory building or structure on a residential lot shall be 5.0m.