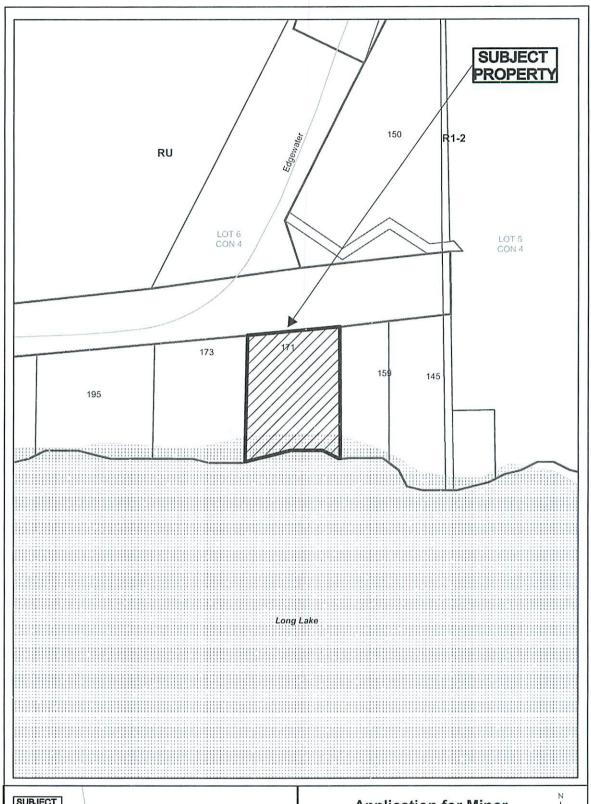

#### A0053/2023

#### DR. MEGAN MESSENGER

Ward: 9

PIN 73476-0125, Parcel 9554 SEC SES, Part Broken Lot 6, Concession 4, as in LT52283, Township of Broder, 171 Edgewater Road, Sudbury, [2010-100Z, R1-2 (Low Density Residential One)]

For relief from Part 4, Section 4.41, subsection 4.41.3 of By-law 2010-100Z, being the Zoning By-law for the City of Greater Sudbury, as amended, to facilitate the expansion of an attached deck, providing 38% of the natural vegetation of the required shoreline buffer area to be cleared, whereas a maximum of 25% of the required shoreline buffer area may be cleared of natural vegetation, but in no case shall a cleared area exceed a maximum of 276 sq.m. and also providing 32% of the shoreline length measured at the high water mark to be cleared of natural vegetation, where a maximum of 25% of the length of the cleared area at the high water mark may be cleared of natural vegetation.