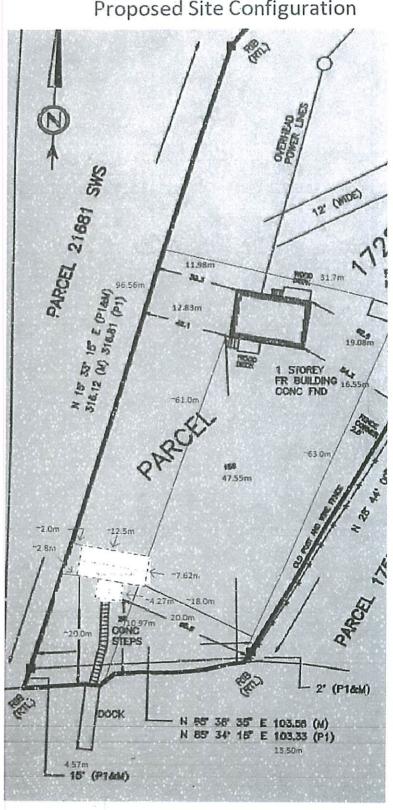

PREVIOUSLY SUBJECT TO A85/00 (14 AUG 00)

A0055/2023

KEVIN ELLIS LISA ELLIS

Ward: 2

PIN 73397-0071, Parcel 17222 SEC SWS, Part Broken Lot 5, Concession 1 as in LT169927, except Part 15 on Plan 53R-8234, Township of Louise, 75 Stoney Bay Road, Whitefish, [2010-100Z, RS (Rural Shoreline)]

For relief from Part 4, Section 4.2, subsection 4.2.4 a) of By-law 2010-100Z, being the Zoning By-law for the City of Greater Sudbury, as amended, to facilitate the construction of a sauna providing a maximum height of 5.6m, where the maximum height of any accessory building or structure on a residential lot shall be 5.0m.

THIS APPLICATION WAS DEFERRED FROM THE MEETING OF APRIL 13, 2023 TO AFFORD THE OWNER THE OPPORTUNITY TO ADDRESS THOSE COMMENTS RECEIVED FROM AGENCIES AND DEPARTMENTS.

A0034/2023

TARA ALEXANDER MARK ALEXANDER