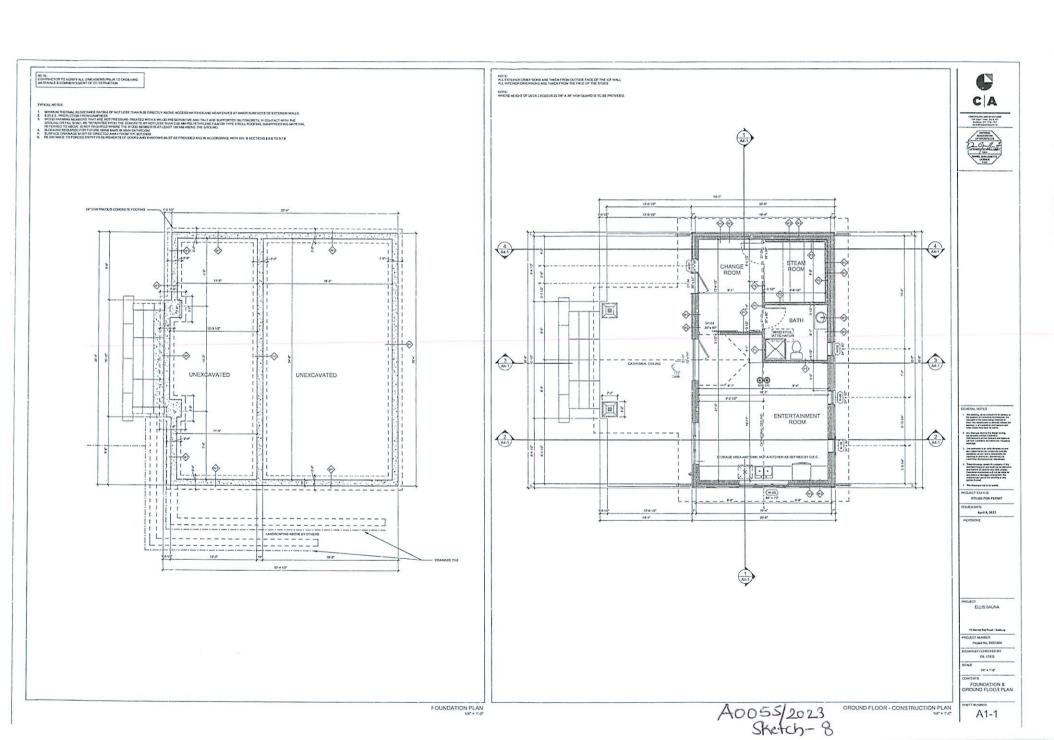

PREVIOUSLY SUBJECT TO A85/00 (14 AUG 00)

A0055/2023

KEVIN ELLIS LISA ELLIS

Ward: 2

PIN 73397-0071, Parcel 17222 SEC SWS, Part Broken Lot 5, Concession 1 as in LT169927, except Part 15 on Plan 53R-8234, Township of Louise, 75 Stoney Bay Road, Whitefish, [2010-100Z, RS (Rural Shoreline)]

For relief from Part 4, Section 4.2, subsection 4.2.4 a) of By-law 2010-100Z, being the Zoning By-law for the City of Greater Sudbury, as amended, to facilitate the construction of a sauna providing a maximum height of 5.6m, where the maximum height of any accessory building or structure on a residential lot shall be 5.0m.