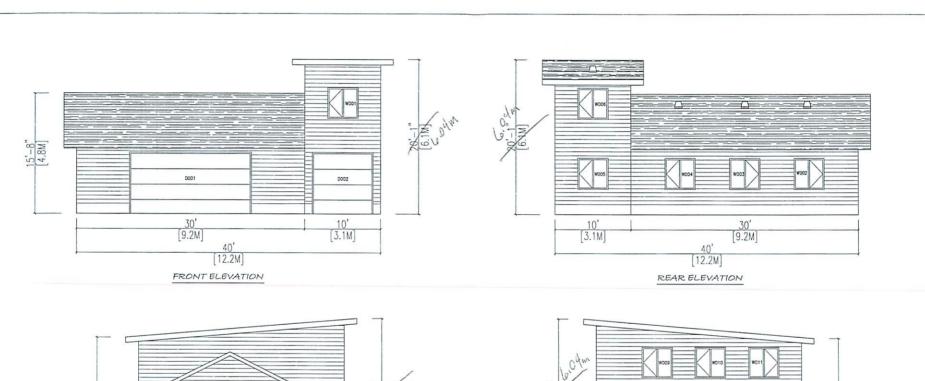

For relief from Part 4, Section 4.2, subsection 4.2.4 a) of By-law 2010-100Z, being the Zoning By-law for the City of Greater Sudbury, as amended, to facilitate the construction of a detached garage providing a maximum height of 6.46m, where the maximum height of any accessory building or structure on a residential lot shall be 5.0m.