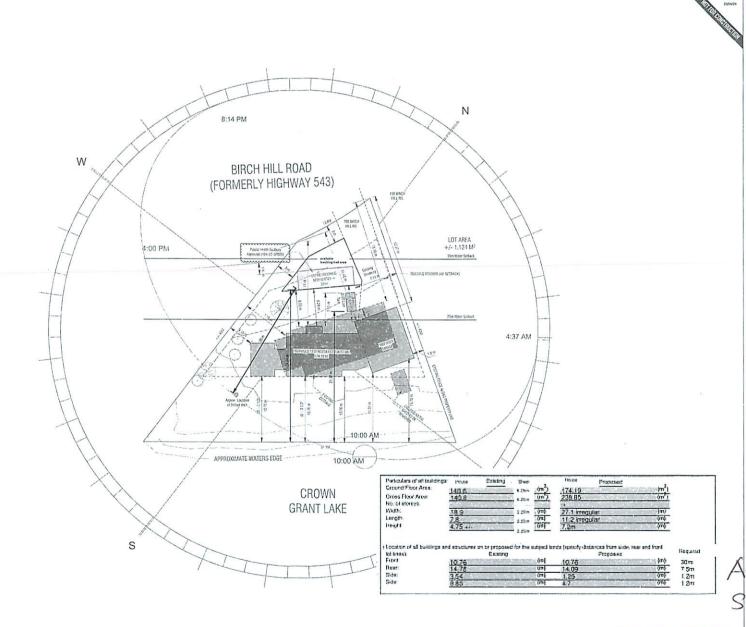

For relief from Part 4, Section 4.2, Table 4.1, and Section 4.41, subsections 4.41.2, 4,41.3 and 4.41.4 of By-law 2010-100Z, being the Zoning By-law for the City of Greater Sudbury, as amended, to facilitate the construction of a single detached dwelling with attached garage, septic system and leaching bed providing, firstly, a high water mark setback of 10.76m for the dwelling and 24.94m for the leaching bed, where no person shall erect any residential building, other accessory structure or leaching bed closer than 30.0m to the high water mark of a lake or river, and secondly, for the proposed single detached dwelling to be 10.76m setback from the high water mark of a lake or a river, where only the accessory structures as set out in subsection 4.41.2, boat launches, marine railways, waterlines and heat pump loops are permitted within 20.0m of a high water mark and the area permitted to be cleared of natural vegetation in Section 4.41.3.