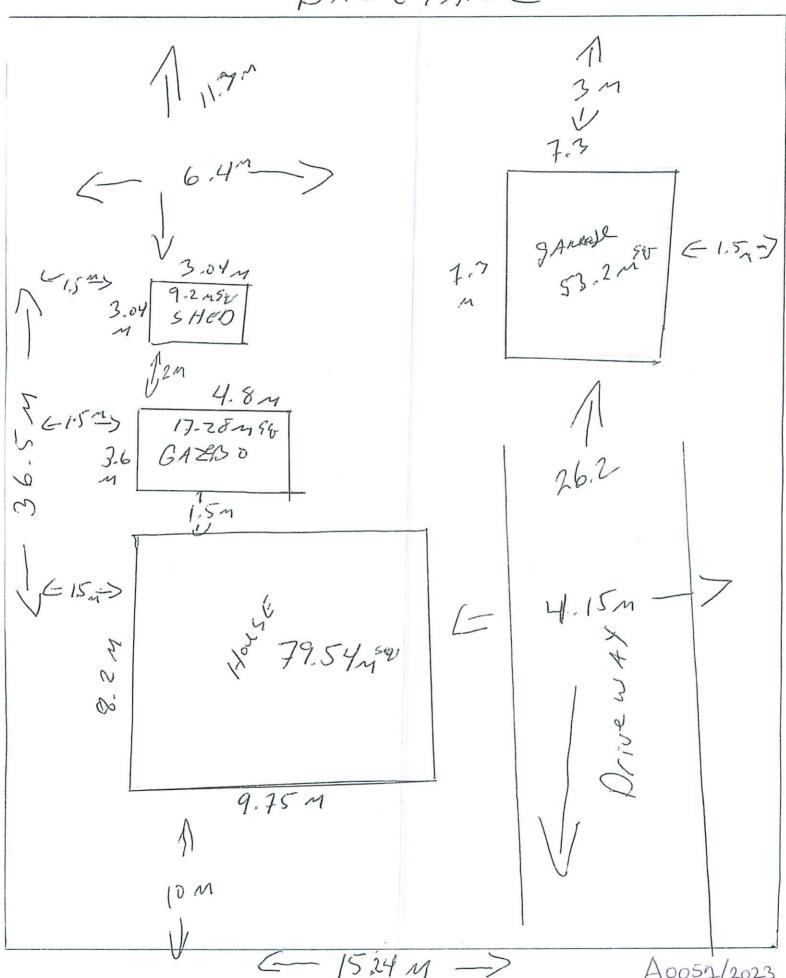

#### **PUBLIC HEARINGS**

A0051/2023

GERALD LEBLANC LOUISE LEBLANC

Ward: 7

PIN 73495-0654, Parcel 17544 SEC SES, Lot 135, Plan M-148, Part Lot 5, Concession 2, Township of Garson, 93 Catherine Drive, Garson, [2010-100Z, R1-5 (Low Density Residential One)]

For relief from Part 4, Section 4.2, subsection 4.2.3 and subsection 4.2.4 a) of By-law 2010-100Z, being the Zoning By-law for the City of Greater Sudbury, as amended, to facilitate the construction of a detached garage providing firstly, an accessory lot coverage of 14.5%, where 10% is permitted, and secondly, a maximum height of 6.1m, where the maximum height of any accessory building or structure on a residential lot shall be 5.0m.