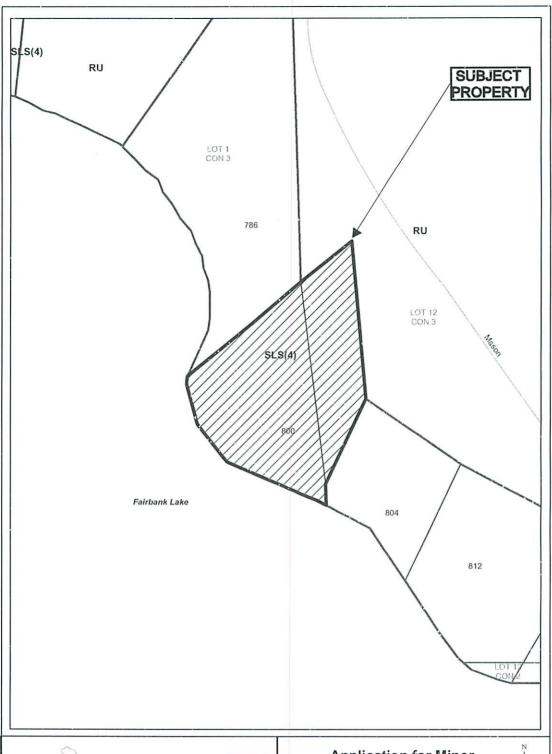

A0054/2023

OLLI MATIKAINEN CYNTHIA MATIKAINEN

Ward: 2

PIN 73365-0083, Parcel 18274 SEC SWS, Part Lots 1 and 12, Concession 3, being Summer Resort Location AE-637 as in WP8460, Parts 1 and 2 on Plan 53R-13537, Townships of Trill and Fairbank, 800 Mason Road, Worthington, [2010-100Z, SLS (4) (Seasonal Limited Service)]

For relief from Part 4, Section 4.2, subsection 4.2.4 a) of By-law 2010-100Z, being the Zoning By-law for the City of Greater Sudbury, as amended, to facilitate the construction of a detached garage providing a maximum height of 6.46m, where the maximum height of any accessory building or structure on a residential lot shall be 5.0m.