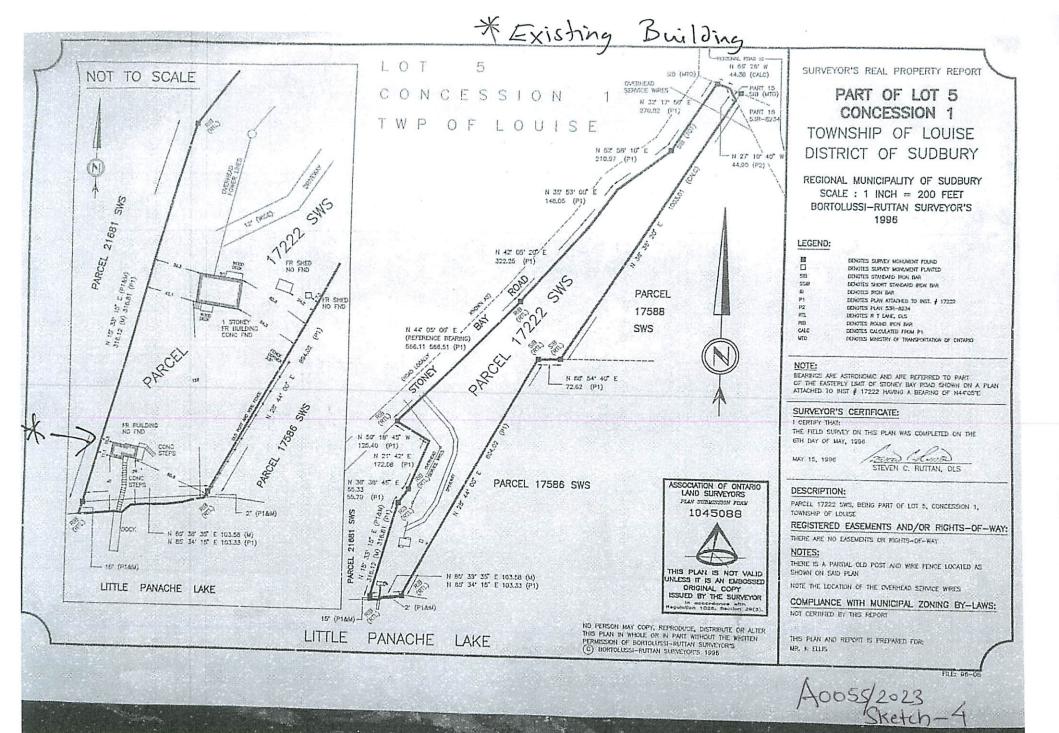

PREVIOUSLY SUBJECT TO A85/00 (14 AUG 00)

A0055/2023

KEVIN ELLIS LISA ELLIS

Ward: 2

PIN 73397-0071, Parcel 17222 SEC SWS, Part Broken Lot 5, Concession 1 as in LT169927, except Part 15 on Plan 53R-8234, Township of Louise, 75 Stoney Bay Road, Whitefish, [2010-100Z, RS (Rural Shoreline)]

For relief from Part 4, Section 4.2, subsection 4.2.4 a) of By-law 2010-100Z, being the Zoning By-law for the City of Greater Sudbury, as amended, to facilitate the construction of a sauna providing a maximum height of 5.6m, where the maximum height of any accessory building or structure on a residential lot shall be 5.0m.