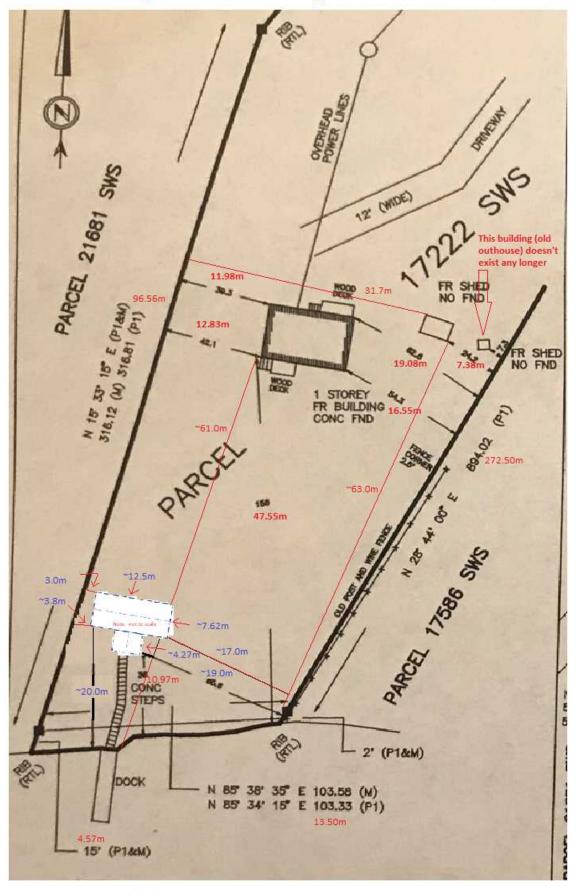

PREVIOUSLY SUBJECT TO A85/00 (14 AUG 00)

A0055/2023

KEVIN ELLIS LISA ELLIS

Ward: 2

PIN 73397-0071, Parcel 17222 SEC SWS, Part Broken Lot 5, Concession 1 as in LT169927, except Part 15 on Plan 53R-8234, Township of Louise, 75 Stoney Bay Road, Whitefish, [2010-100Z, RS (Rural Shoreline)]

For relief from Part 4, Section 4.2, subsection 4.2.4 a) of By-law 2010-100Z, being the Zoning By-law for the City of Greater Sudbury, as amended, to facilitate the construction of a sauna providing a maximum height of 5.6m, where the maximum height of any accessory building or structure on a residential lot shall be 5.0m.

THIS APPLICATION WAS DEFERRED FROM THE MEETING OF APRIL 13, 2023 TO AFFORD THE OWNER THE OPPORTUNITY TO ADDRESS THOSE COMMENTS RECEIVED FROM AGENCIES AND DEPARTMENTS.

A0034/2023

TARA ALEXANDER MARK ALEXANDER