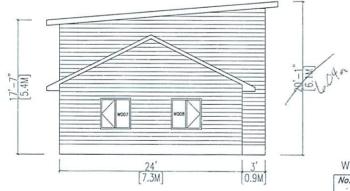

For relief from Part 4, Section 4.2, subsection 4.2.4 a) of By-law 2010-100Z, being the Zoning By-law for the City of Greater Sudbury, as amended, to facilitate the construction of a detached garage providing a maximum height of 6.46m, where the maximum height of any accessory building or structure on a residential lot shall be 5.0m.