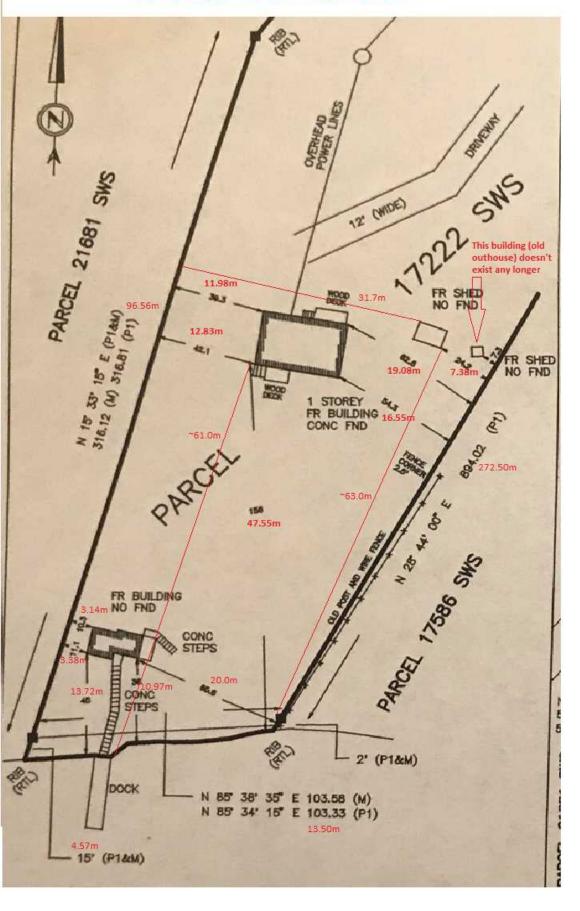

PREVIOUSLY SUBJECT TO A85/00 (14 AUG 00)

A0055/2023

KEVIN ELLIS LISA ELLIS

Ward: 2

PIN 73397-0071, Parcel 17222 SEC SWS, Part Broken Lot 5, Concession 1 as in LT169927, except Part 15 on Plan 53R-8234, Township of Louise, 75 Stoney Bay Road, Whitefish, [2010-100Z, RS (Rural Shoreline)]

For relief from Part 4, Section 4.2, subsection 4.2.4 a) of By-law 2010-100Z, being the Zoning By-law for the City of Greater Sudbury, as amended, to facilitate the construction of a sauna providing a maximum height of 5.6m, where the maximum height of any accessory building or structure on a residential lot shall be 5.0m.

THIS APPLICATION WAS DEFERRED FROM THE MEETING OF APRIL 13, 2023 TO AFFORD THE OWNER THE OPPORTUNITY TO ADDRESS THOSE COMMENTS RECEIVED FROM AGENCIES AND DEPARTMENTS.

A0034/2023

TARA ALEXANDER MARK ALEXANDER