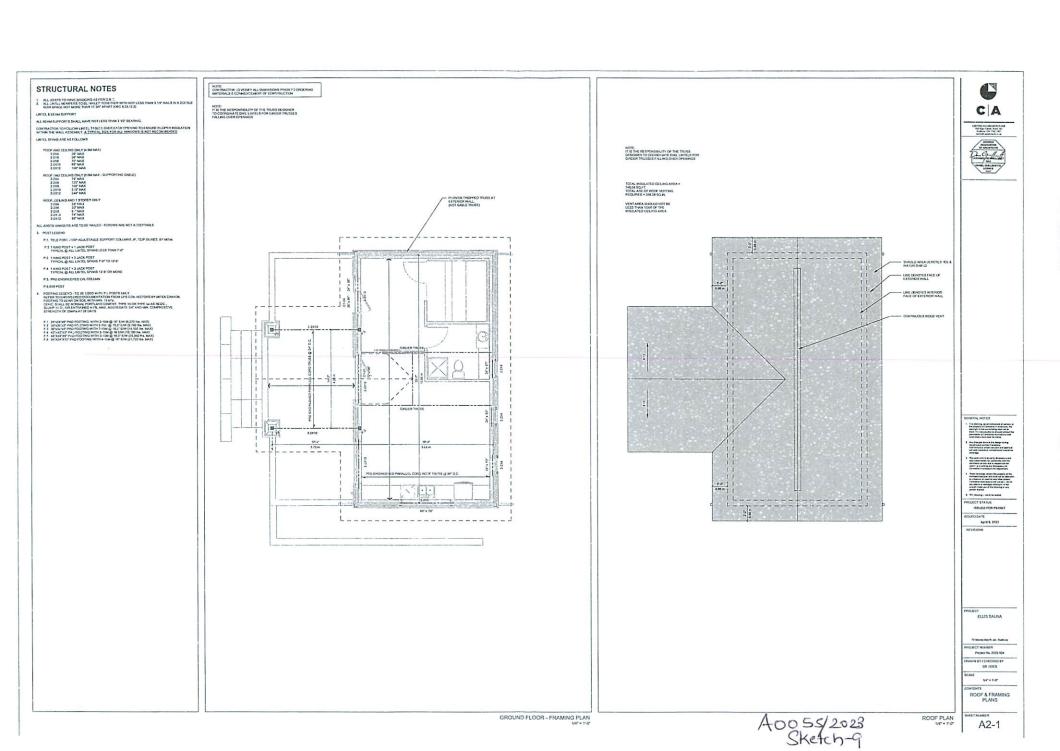

PREVIOUSLY SUBJECT TO A85/00 (14 AUG 00)

A0055/2023

KEVIN ELLIS LISA ELLIS

Ward: 2

PIN 73397-0071, Parcel 17222 SEC SWS, Part Broken Lot 5, Concession 1 as in LT169927, except Part 15 on Plan 53R-8234, Township of Louise, 75 Stoney Bay Road, Whitefish, [2010-100Z, RS (Rural Shoreline)]

For relief from Part 4, Section 4.2, subsection 4.2.4 a) of By-law 2010-100Z, being the Zoning By-law for the City of Greater Sudbury, as amended, to facilitate the construction of a sauna providing a maximum height of 5.6m, where the maximum height of any accessory building or structure on a residential lot shall be 5.0m.