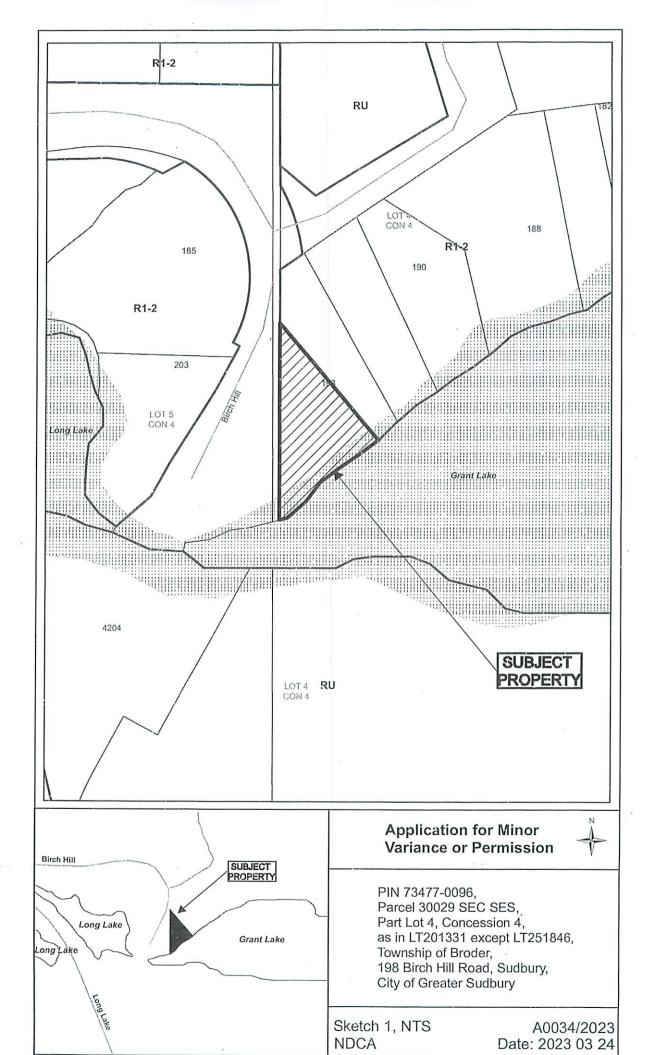

THIS APPLICATION WAS DEFERRED FROM THE MEETING OF APRIL 13, 2023 TO AFFORD THE OWNER THE OPPORTUNITY TO ADDRESS THOSE COMMENTS RECEIVED FROM AGENCIES AND DEPARTMENTS.

A0034/2023

TARA ALEXANDER MARK ALEXANDER

"REVISED"

Ward: 9

PIN 73477-0096, Parcel 30029 SEC SES, Part Lot 4, Concession 4, as in LT201331 except LT251846, Township of Broder, 198 Birch Hill Road, Sudbury, [2010-100Z, R1-2 (Low Density Residential One)]

For relief from Part 4, Section 4.2, Table 4.1, and Section 4.41, subsections 4.41.2, 4,41.3 and 4.41.4 of By-law 2010-100Z, being the Zoning By-law for the City of Greater Sudbury, as amended, to facilitate the construction of a single detached dwelling with attached garage, septic system and leaching bed providing, firstly, a high water mark setback of 10.76m for the dwelling and 24.94m for the leaching bed, where no person shall erect any residential building, other accessory structure or leaching bed closer than 30.0m to the high water mark of a lake or river, and secondly, for the proposed single detached dwelling to be 10.76m setback from the high water mark of a lake or a river, where only the accessory structures as set out in subsection 4.41.2, boat launches, marine railways, waterlines and heat pump loops are permitted within 20.0m of a high water mark and the area permitted to be cleared of natural vegetation in Section 4.41.3.