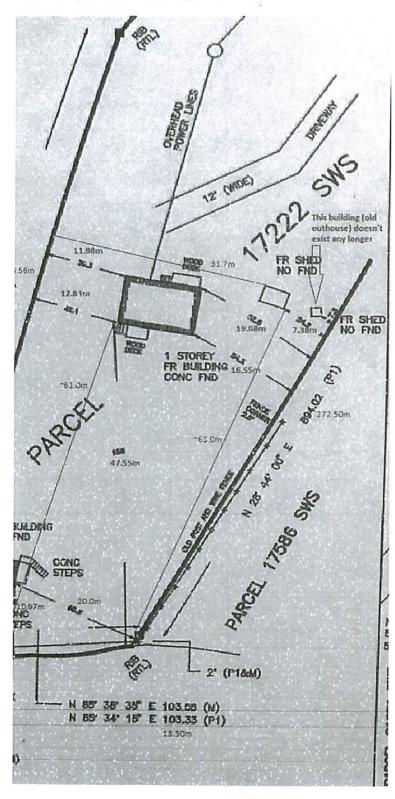

PREVIOUSLY SUBJECT TO A85/00 (14 AUG 00)

A0055/2023

KEVIN ELLIS LISA ELLIS

Ward: 2

PIN 73397-0071, Parcel 17222 SEC SWS, Part Broken Lot 5, Concession 1 as in LT169927, except Part 15 on Plan 53R-8234, Township of Louise, 75 Stoney Bay Road, Whitefish, [2010-100Z, RS (Rural Shoreline)]

For relief from Part 4, Section 4.2, subsection 4.2.4 a) of By-law 2010-100Z, being the Zoning By-law for the City of Greater Sudbury, as amended, to facilitate the construction of a sauna providing a maximum height of 5.6m, where the maximum height of any accessory building or structure on a residential lot shall be 5.0m.

THIS APPLICATION WAS DEFERRED FROM THE MEETING OF APRIL 13, 2023 TO AFFORD THE OWNER THE OPPORTUNITY TO ADDRESS THOSE COMMENTS RECEIVED FROM AGENCIES AND DEPARTMENTS.

A0034/2023

TARA ALEXANDER MARK ALEXANDER