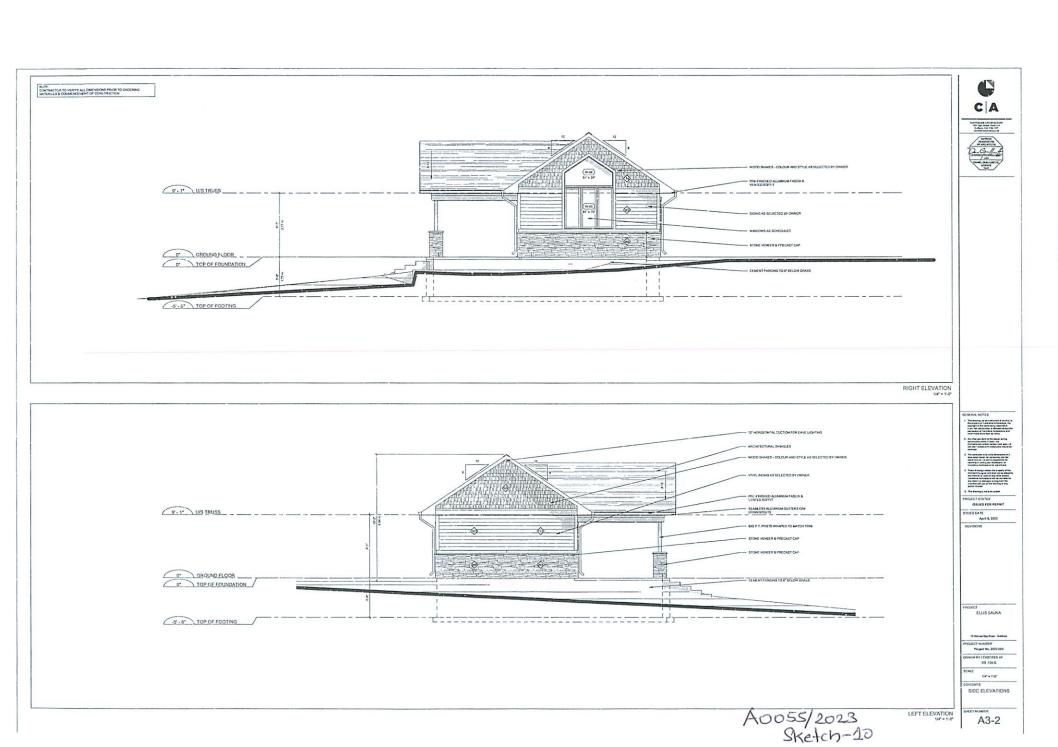

PREVIOUSLY SUBJECT TO A85/00 (14 AUG 00)

A0055/2023

KEVIN ELLIS LISA ELLIS

Ward: 2

PIN 73397-0071, Parcel 17222 SEC SWS, Part Broken Lot 5, Concession 1 as in LT169927, except Part 15 on Plan 53R-8234, Township of Louise, 75 Stoney Bay Road, Whitefish, [2010-100Z, RS (Rural Shoreline)]

For relief from Part 4, Section 4.2, subsection 4.2.4 a) of By-law 2010-100Z, being the Zoning By-law for the City of Greater Sudbury, as amended, to facilitate the construction of a sauna providing a maximum height of 5.6m, where the maximum height of any accessory building or structure on a residential lot shall be 5.0m.