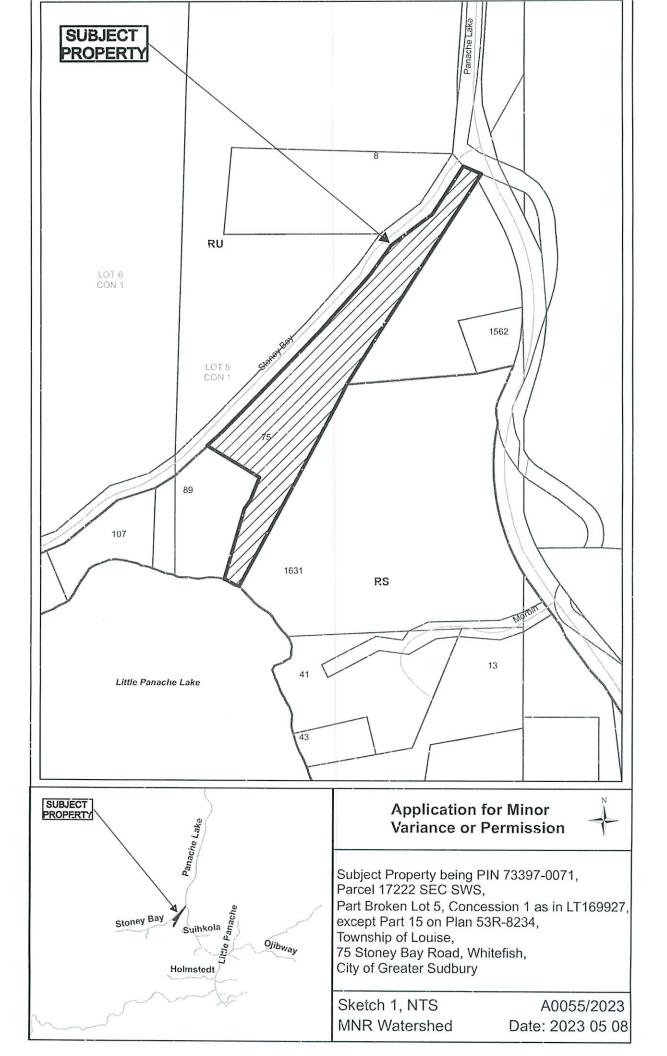

PREVIOUSLY SUBJECT TO A85/00 (14 AUG 00)

A0055/2023

KEVIN ELLIS LISA ELLIS

Ward: 2

PIN 73397-0071, Parcel 17222 SEC SWS, Part Broken Lot 5, Concession 1 as in LT169927, except Part 15 on Plan 53R-8234, Township of Louise, 75 Stoney Bay Road, Whitefish, [2010-100Z, RS (Rural Shoreline)]

For relief from Part 4, Section 4.2, subsection 4.2.4 a) of By-law 2010-100Z, being the Zoning By-law for the City of Greater Sudbury, as amended, to facilitate the construction of a sauna providing a maximum height of 5.6m, where the maximum height of any accessory building or structure on a residential lot shall be 5.0m.