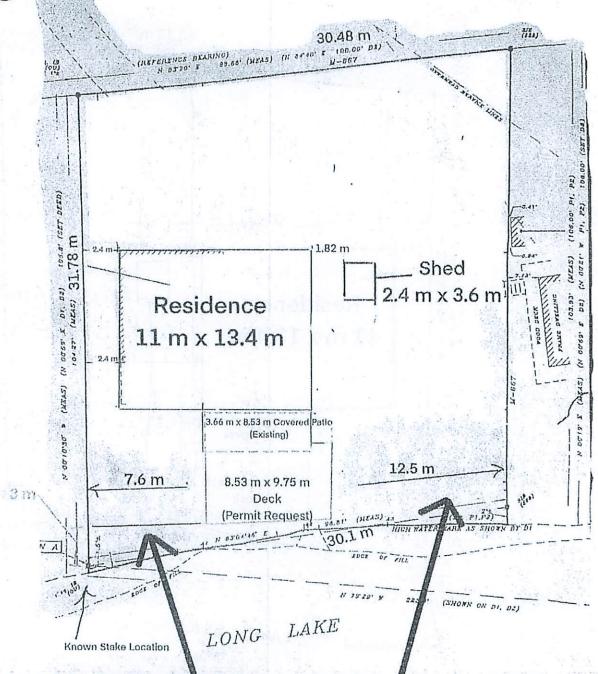

For relief from Part 4, Section 4.41, subsection 4.41.3 of By-law 2010-100Z, being the Zoning By-law for the City of Greater Sudbury, as amended, to facilitate the expansion of an attached deck, providing 38% of the natural vegetation of the required shoreline buffer area to be cleared, whereas a maximum of 25% of the required shoreline buffer area may be cleared of natural vegetation, but in no case shall a cleared area exceed a maximum of 276 sq.m. and also providing 32% of the shoreline length measured at the high water mark to be cleared of natural vegetation, where a maximum of 25% of the length of the cleared area at the high water mark may be cleared of natural vegetation.