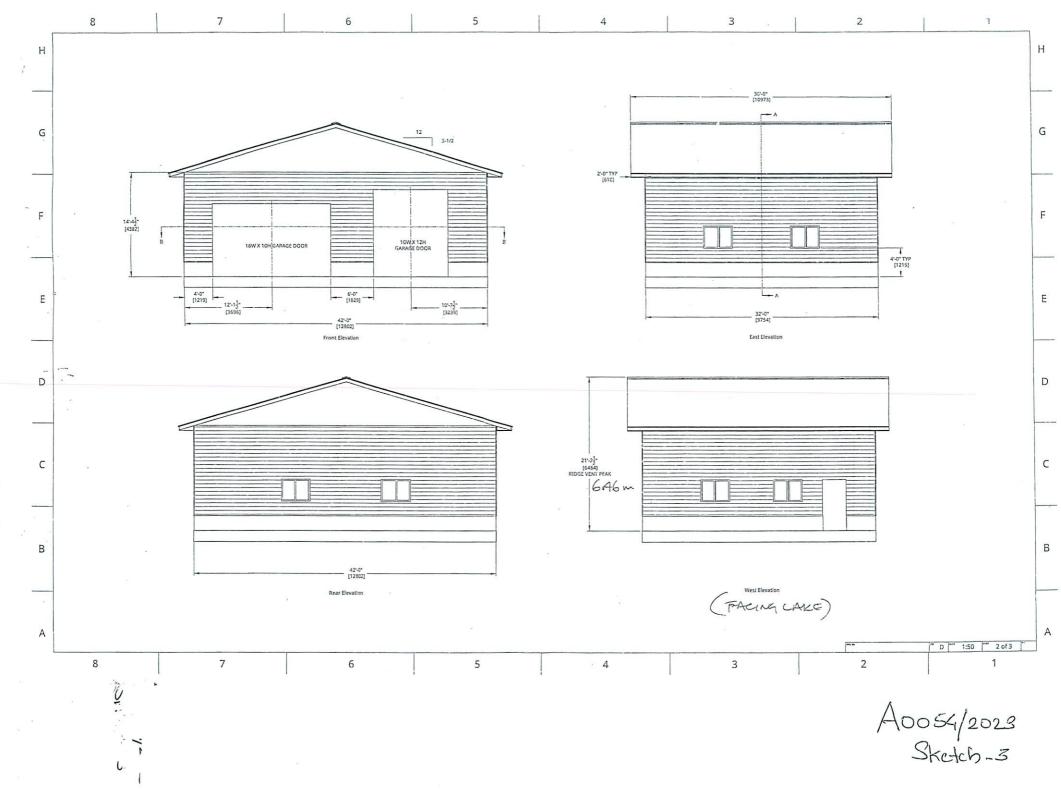

A0054/2023

OLLI MATIKAINEN CYNTHIA MATIKAINEN

Ward: 2

PIN 73365-0083, Parcel 18274 SEC SWS, Part Lots 1 and 12, Concession 3, being Summer Resort Location AE-637 as in WP8460, Parts 1 and 2 on Plan 53R-13537, Townships of Trill and Fairbank, 800 Mason Road, Worthington, [2010-100Z, SLS (4) (Seasonal Limited Service)]

For relief from Part 4, Section 4.2, subsection 4.2.4 a) of By-law 2010-100Z, being the Zoning By-law for the City of Greater Sudbury, as amended, to facilitate the construction of a detached garage providing a maximum height of 6.46m, where the maximum height of any accessory building or structure on a residential lot shall be 5.0m.