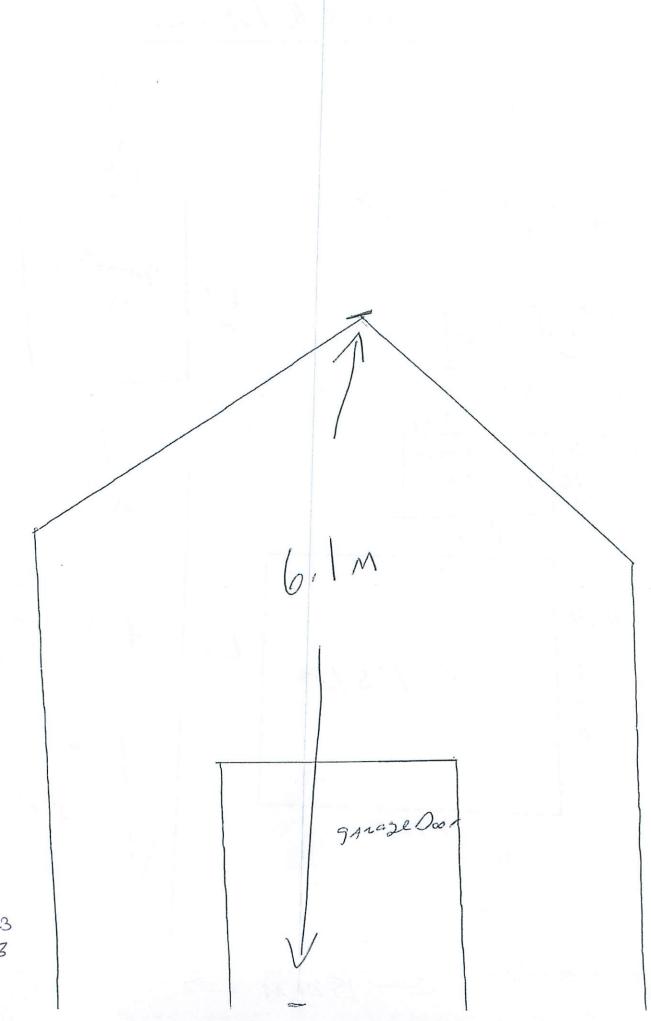

#### **PUBLIC HEARINGS**

A0051/2023

GERALD LEBLANC LOUISE LEBLANC

Ward: 7

PIN 73495-0654, Parcel 17544 SEC SES, Lot 135, Plan M-148, Part Lot 5, Concession 2, Township of Garson, 93 Catherine Drive, Garson, [2010-100Z, R1-5 (Low Density Residential One)]

For relief from Part 4, Section 4.2, subsection 4.2.3 and subsection 4.2.4 a) of By-law 2010-100Z, being the Zoning By-law for the City of Greater Sudbury, as amended, to facilitate the construction of a detached garage providing firstly, an accessory lot coverage of 14.5%, where 10% is permitted, and secondly, a maximum height of 6.1m, where the maximum height of any accessory building or structure on a residential lot shall be 5.0m.