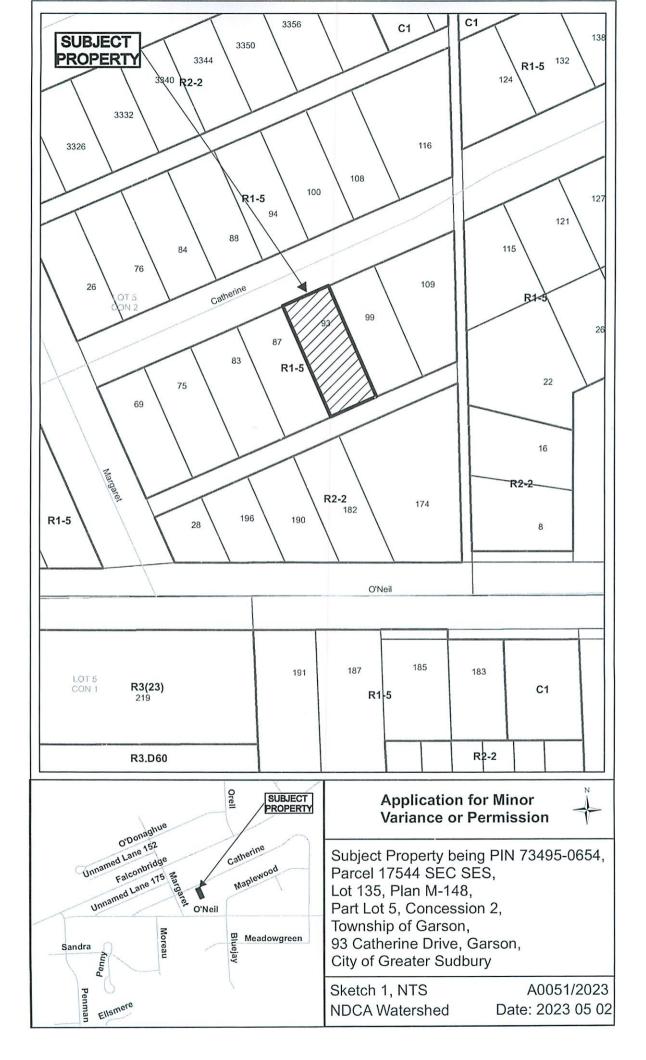

#### **PUBLIC HEARINGS**

A0051/2023

GERALD LEBLANC LOUISE LEBLANC

Ward: 7

PIN 73495-0654, Parcel 17544 SEC SES, Lot 135, Plan M-148, Part Lot 5, Concession 2, Township of Garson, 93 Catherine Drive, Garson, [2010-100Z, R1-5 (Low Density Residential One)]

For relief from Part 4, Section 4.2, subsection 4.2.3 and subsection 4.2.4 a) of By-law 2010-100Z, being the Zoning By-law for the City of Greater Sudbury, as amended, to facilitate the construction of a detached garage providing firstly, an accessory lot coverage of 14.5%, where 10% is permitted, and secondly, a maximum height of 6.1m, where the maximum height of any accessory building or structure on a residential lot shall be 5.0m.