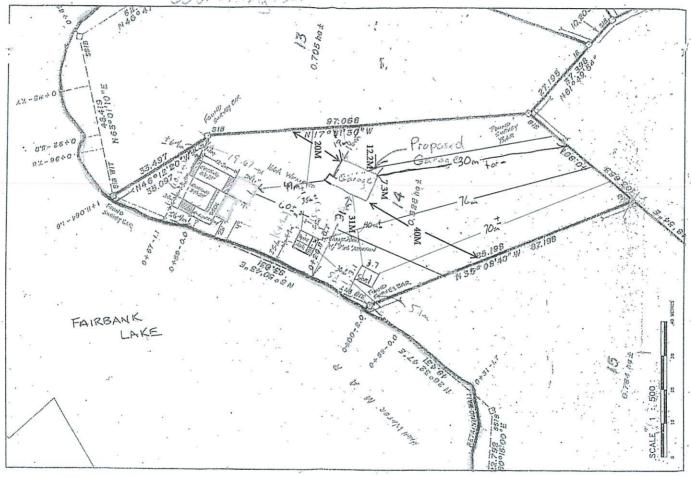

A0054/2023

OLLI MATIKAINEN CYNTHIA MATIKAINEN

Ward: 2

PIN 73365-0083, Parcel 18274 SEC SWS, Part Lots 1 and 12, Concession 3, being Summer Resort Location AE-637 as in WP8460, Parts 1 and 2 on Plan 53R-13537, Townships of Trill and Fairbank, 800 Mason Road, Worthington, [2010-100Z, SLS (4) (Seasonal Limited Service)]

For relief from Part 4, Section 4.2, subsection 4.2.4 a) of By-law 2010-100Z, being the Zoning By-law for the City of Greater Sudbury, as amended, to facilitate the construction of a detached garage providing a maximum height of 6.46m, where the maximum height of any accessory building or structure on a residential lot shall be 5.0m.