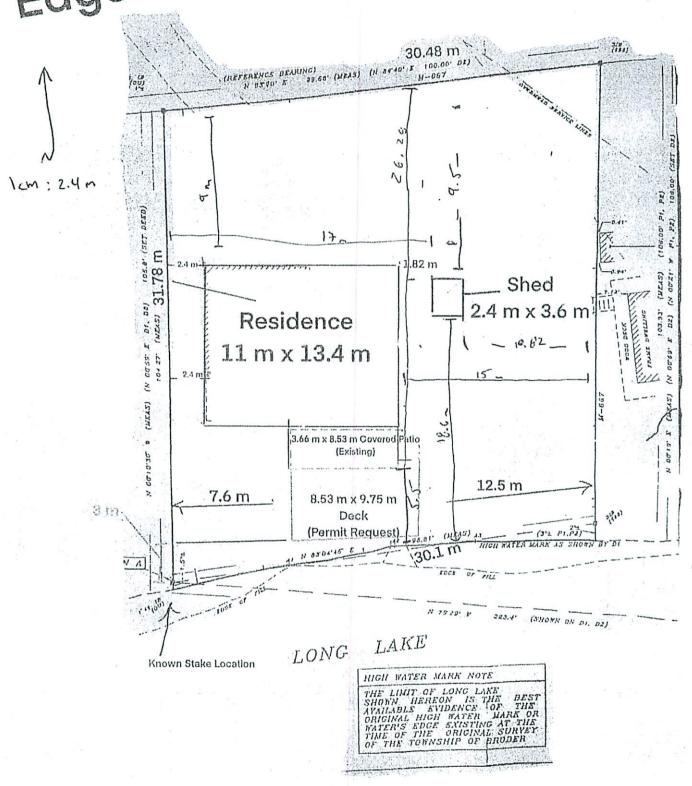

#### A0053/2023

#### DR. MEGAN MESSENGER

Ward: 9

PIN 73476-0125, Parcel 9554 SEC SES, Part Broken Lot 6, Concession 4, as in LT52283, Township of Broder, 171 Edgewater Road, Sudbury, [2010-100Z, R1-2 (Low Density Residential One)]

For relief from Part 4, Section 4.41, subsection 4.41.3 of By-law 2010-100Z, being the Zoning By-law for the City of Greater Sudbury, as amended, to facilitate the expansion of an attached deck, providing 38% of the natural vegetation of the required shoreline buffer area to be cleared, whereas a maximum of 25% of the required shoreline buffer area may be cleared of natural vegetation, but in no case shall a cleared area exceed a maximum of 276 sq.m. and also providing 32% of the shoreline length measured at the high water mark to be cleared of natural vegetation, where a maximum of 25% of the length of the cleared area at the high water mark may be cleared of natural vegetation.