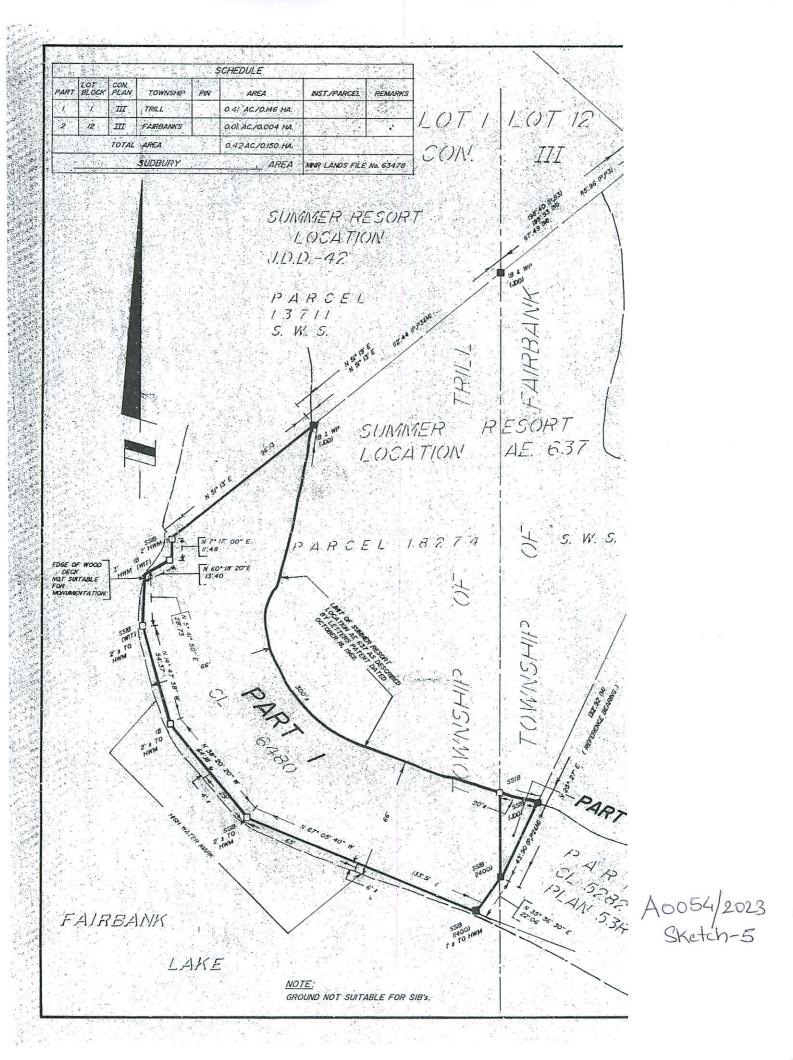

A0054/2023

OLLI MATIKAINEN CYNTHIA MATIKAINEN

Ward: 2

PIN 73365-0083, Parcel 18274 SEC SWS, Part Lots 1 and 12, Concession 3, being Summer Resort Location AE-637 as in WP8460, Parts 1 and 2 on Plan 53R-13537, Townships of Trill and Fairbank, 800 Mason Road, Worthington, [2010-100Z, SLS (4) (Seasonal Limited Service)]

For relief from Part 4, Section 4.2, subsection 4.2.4 a) of By-law 2010-100Z, being the Zoning By-law for the City of Greater Sudbury, as amended, to facilitate the construction of a detached garage providing a maximum height of 6.46m, where the maximum height of any accessory building or structure on a residential lot shall be 5.0m.