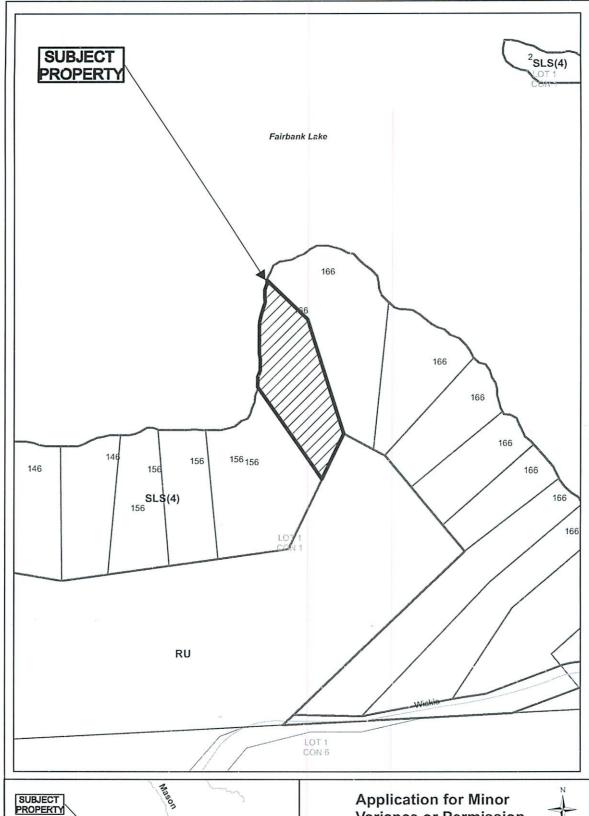

## THIS APPLICATION WAS DEFERRED FROM THE MEETING OF APRIL 26, 2023, TO ACCOMMODATE THE OWNER, WHO WAS UNABLE TO ATTEND.

A0035/2023

MARGARET RALPH

"REVISED"

Ward: 2

PIN 73365-0006, Parcel 53M-1166-14 SEC SWS SRO, Lot 14, Plan 53M-1166, Part Lot 1, Concession 1, subject to LT605471, Township of Trill, 166 A Wickie Road, Worthington [2010-100Z, SLS (4) (Seasonal Limited Service), RU (Rural)]

For relief from Part 4, Section 4.2, subsection 4.2.4 a) of By-law 2010-100Z, being the Zoning By-law for the City of Greater Sudbury, as amended, to facilitate the construction of a detached garage providing a maximum height of 6.04m, where the maximum height of any accessory building or structure on a residential lot shall be 5.0m.