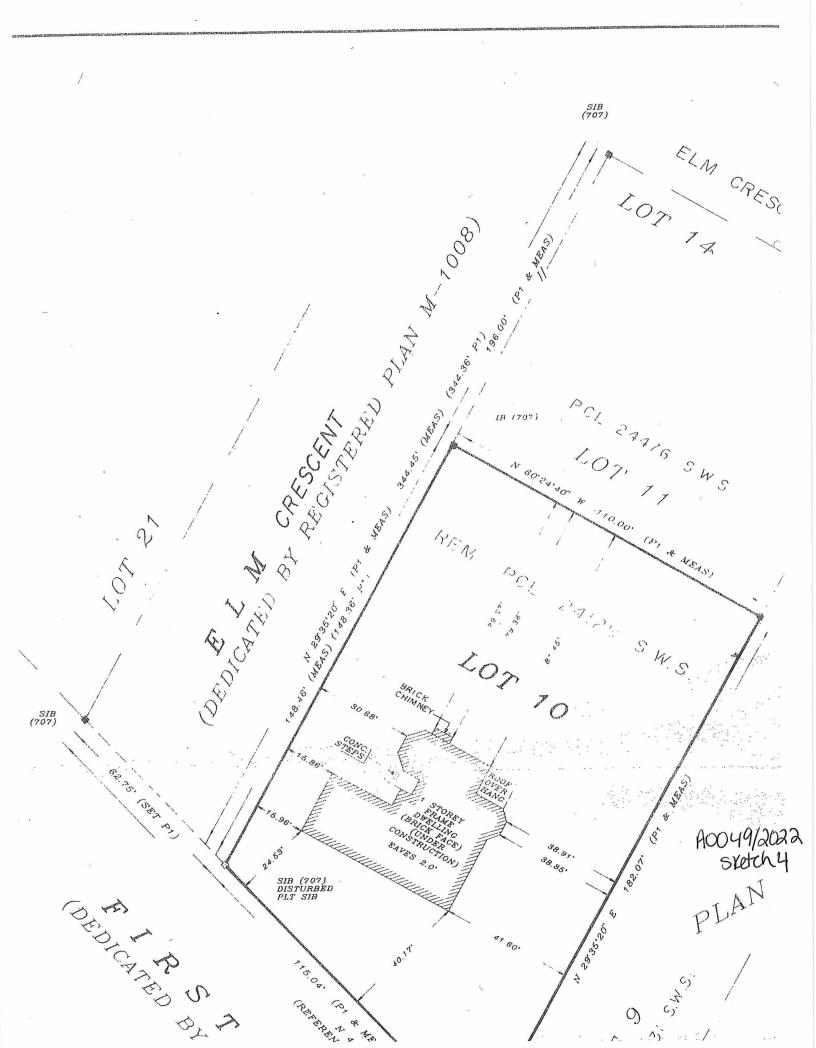

#### **CAMILE LAPLANTE**

Ward: 3

PIN 73342 0315, Parcel 24129 SEC SWS SRO, Survey Plan 53R-14779 Part(s) 1 to 3, Lot(s) Pt 10, Subdivision M-1008, Lot Pt 9, Concession 1, Township of Levack, 80 Elm Crescent, Levack, [2010-100Z, R2-2 (Low Density Residential Two)]

For relief from Part 4, Section 4.2, Table 4.1 and Part 6, Section 6.3, Table 6.3 of By-law 2010-100Z, being the Zoning By-law for the City of Greater Sudbury, as amended, to approve the lands to be retained, subject of Consent Application B0024/2022, providing a minimum front yard setback of 4.83m, where 6.0m is required and eaves to encroach 1.77m into the required front yard, where eaves may encroach 1.2m into the required front yard but not closer than 0.6m to the lot line.

PREVIOUSLY SUBJECT TO CONSENT APPLICATION B0264/93 (AUG 23/93)