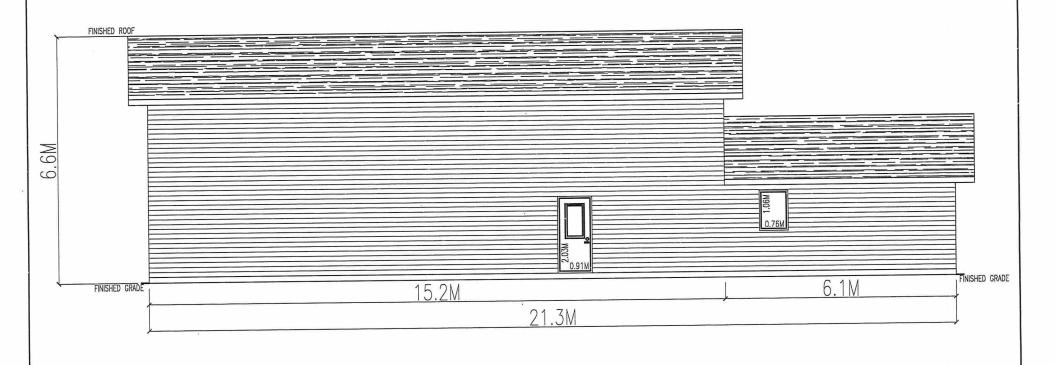

## 5011 PROULX COURT

RIGHT ELEVATION

10047/2022 5ktch 4

| DETACHED GARAGE   | -          | MI       |
|-------------------|------------|----------|
| W/ SECONDARY UNIT | DECKED     | MOJECT#  |
| 5011 PROULX COURT |            | Division |
| ELEVATIONS        | 2022-04-17 | A2       |
| ELEVATIONS        | 1/8"=1"-0" | 7 12     |

## 5011 PROULX COURT

LEFT ELEVATION

ACCUPATIONS

SCATCH 5

DETACHED GARAGE WY SECONDARY UNIT COORD

SOURCE SO11 PROULX COURT

Late 1.05 vs.1-27

A3