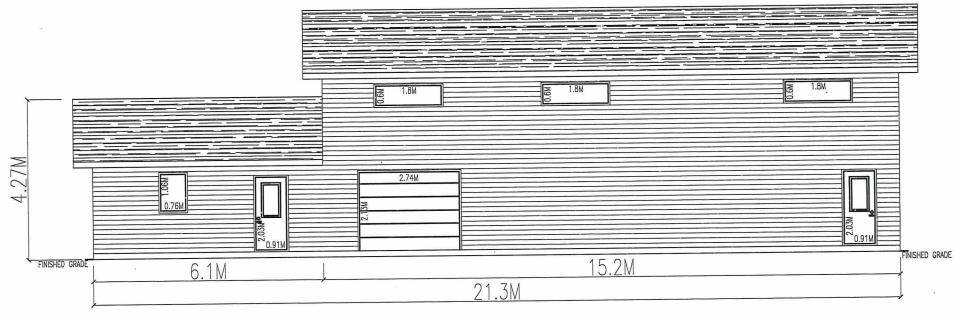

#### PATRICK GOULET

Ward: 6

PIN 73503 0487, Parcel 7018, Lot(s) 27, Subdivision M-107, Lot Pt 1, Concession 2, Township of Hanmer, 4443 Notre Dame Avenue, Hanmer, [2010-100Z, C2 (General Commercial)]

For relief from Part 4, Section 4.2, Table 4.1 and Part 7, Section 7.3, Table 7.3 of By-law 2010-100Z, being the Zoning By-law for the City of Greater Sudbury, as amended, to facilitate the construction of a detached garage providing, firstly, eaves to encroach 1.0m into the required interior side yard and 6.7m into the required rear yard, where eaves may encroach 0.6m into the required interior side yard and 1.2m into the required rear yard but not closer than 0.6m to the lot line, secondly, a minimum rear yard setback of 1.2m, where 7.5m is required, and thirdly, a minimum interior side yard setback of 0.6m, where 1.2m is required.