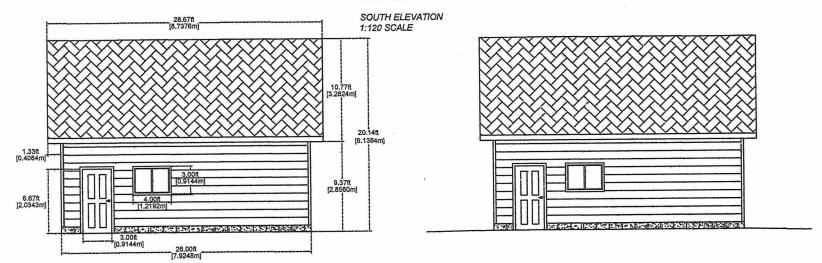

#### PATRICK GOULET

Ward: 6

PIN 73503 0487, Parcel 7018, Lot(s) 27, Subdivision M-107, Lot Pt 1, Concession 2, Township of Hanmer, 4443 Notre Dame Avenue, Hanmer, [2010-100Z, C2 (General Commercial)]

For relief from Part 4, Section 4.2, Table 4.1 and Part 7, Section 7.3, Table 7.3 of By-law 2010-100Z, being the Zoning By-law for the City of Greater Sudbury, as amended, to facilitate the construction of a detached garage providing, firstly, eaves to encroach 1.0m into the required interior side yard and 6.7m into the required rear yard, where eaves may encroach 0.6m into the required interior side yard and 1.2m into the required rear yard but not closer than 0.6m to the lot line, secondly, a minimum rear yard setback of 1.2m, where 7.5m is required, and thirdly, a minimum interior side yard setback of 0.6m, where 1.2m is required.