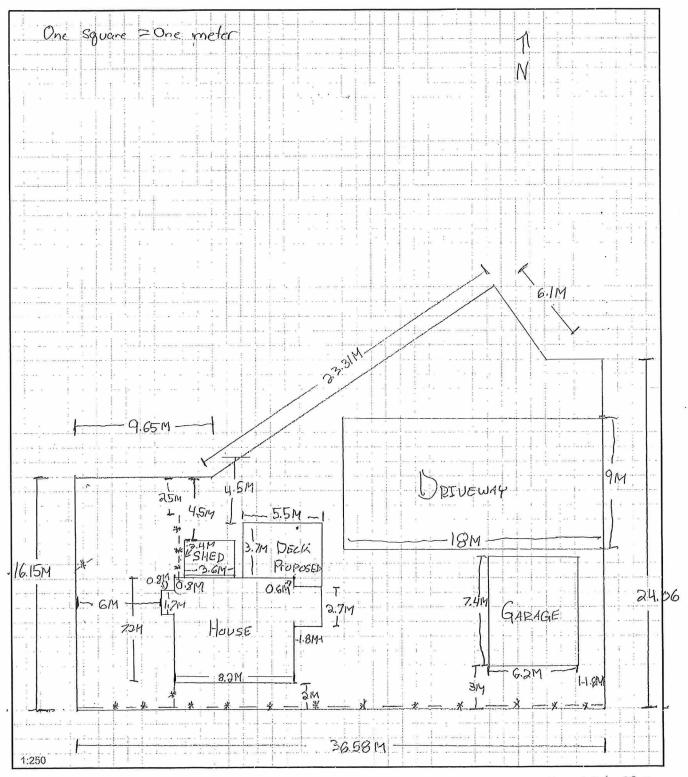

A0051/2022

SHANNON BUBALO ADRIAN BUBALO

Ward: 11

PIN 73577 0544, Parcel 9275 SEC SES, Survey Plan 53R-14167 Part(s) 2, 7, 8, 9, and 11, Lot Pt 11, Concession 3, Township of Neelon, 2246 Greenwood Drive, Sudbury, [2010-100Z, R1-5 (Low Density Residential One)]

For relief from Part 4, Section 4.2, subsection 4.2.4 of By-law 2010-100Z, being the Zoning By-law for the City of Greater Sudbury, as amended, to facilitate the construction of a detached garage providing a maximum height of 8.31m, where the maximum height of any accessory building or structure on a residential lot shall be 5.0m.

PREVIOUSLY SUBJECT TO MINOR VARIANCE APPLICATION A113/21 (SEP 15/21) AND B306/91 (SEP 9/91)

A0052/2022

AMY DUCHARME YVAN DUCHARME

Ward: 6

PIN 73508 1412, Lot(s) 17, Subdivision 53M-1413, Lot Pt 1, Concession 3, Township of Capreol, 279 Timberglade Court, Hanmer, [2010-100Z, R1-5 (Low Density Residential One)]