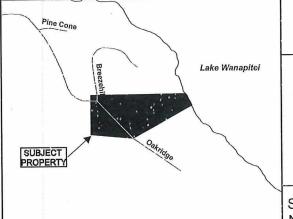

A0058/2022

KAREN REYNOLDS PHIL REYNOLDS

Ward: 7

PIN 73513 0462, Survey Plan 53R-19412 Part(s) 1, 2, 3, 4, 5, and 12, Lot Pt Broken 1, Concession 5, Township of MacLennan, 146 Oakridge Trail, Skead, [2010-100Z, SLS (5) (Seasonal Limited Service)]

For relief from Part 9, Section 9.3, Table 9.3 of By-law 2010-100Z, being the Zoning By-law for the City of Greater Sudbury, as amended, to facilitate the construction of a seasonal dwelling providing a maximum height of 15.5448m, where 11.0m is permitted.