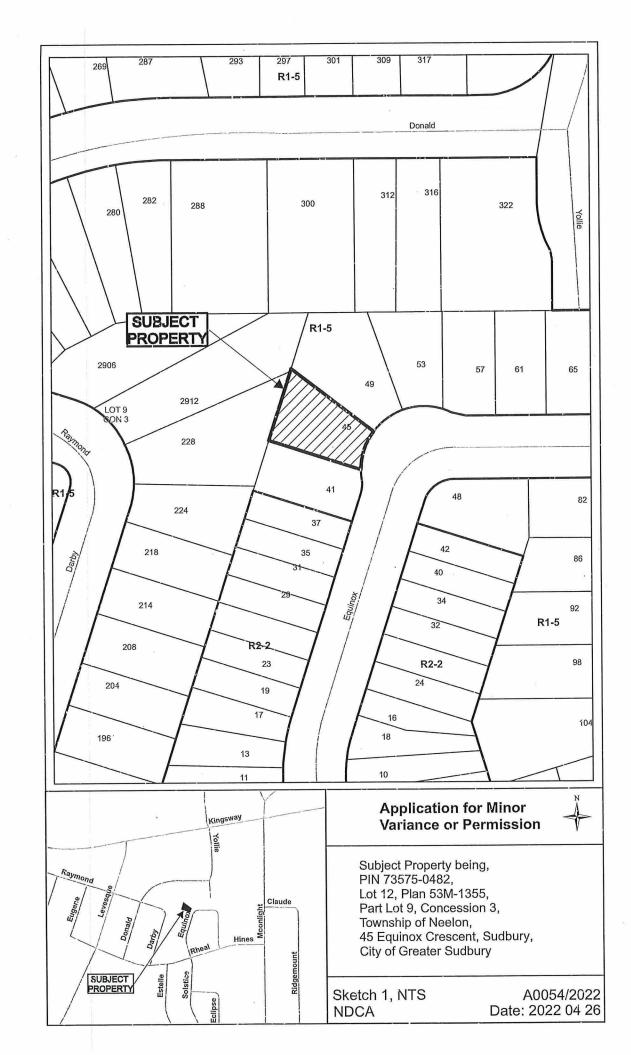

A0054/2022

CRYSTAL WILLETT RICHARD PELLERIN

Ward: 11

PIN 73575 0482, Lot(s) 12, Subdivision 53M-1355, Lot Pt 9, Concession 3, Township of Neelon, 45 Equinox Crescent, Sudbury, [2010-100Z, R1-5 (Low Density Residential One)]

For relief from Part 4, Section 4.2, Table 4.1 of By-law 2010-100Z, being the Zoning By-law for the City of Greater Sudbury, as amended, to permit an existing uncovered deck to encroach 4.45m into the required rear yard, where uncovered decks greater than 1.2m in height may encroach 3.6m into the required rear yard but not closer than 3.0m to the rear lot line.