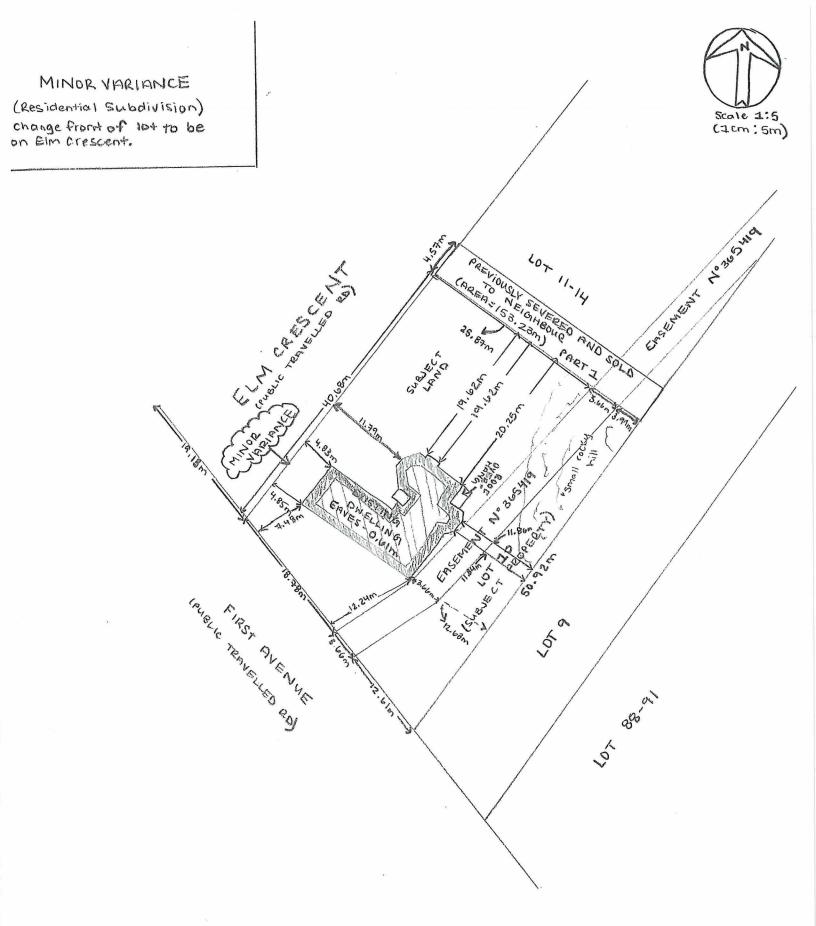

#### **CAMILE LAPLANTE**

Ward: 3

PIN 73342 0315, Parcel 24129 SEC SWS SRO, Survey Plan 53R-14779 Part(s) 1 to 3, Lot(s) Pt 10, Subdivision M-1008, Lot Pt 9, Concession 1, Township of Levack, 80 Elm Crescent, Levack, [2010-100Z, R2-2 (Low Density Residential Two)]

For relief from Part 4, Section 4.2, Table 4.1 and Part 6, Section 6.3, Table 6.3 of By-law 2010-100Z, being the Zoning By-law for the City of Greater Sudbury, as amended, to approve the lands to be retained, subject of Consent Application B0024/2022, providing a minimum front yard setback of 4.83m, where 6.0m is required and eaves to encroach 1.77m into the required front yard, where eaves may encroach 1.2m into the required front yard but not closer than 0.6m to the lot line.