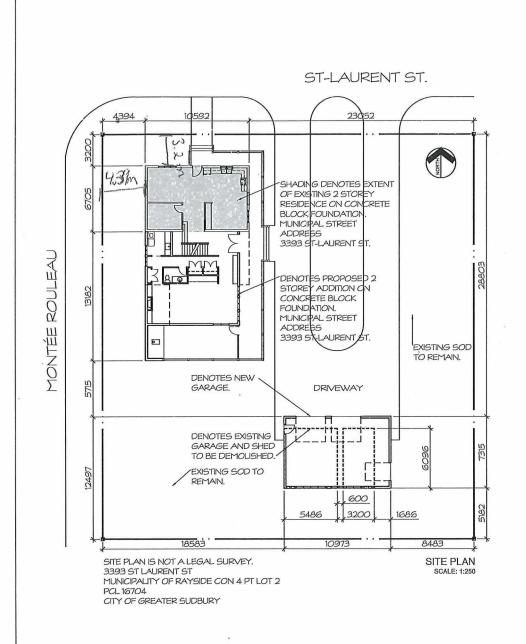

A0053/2022

NICOLE DESCHAMPS PAUL LALONDE

Ward: 4

PIN 73345 0135, Parcel 16704 SEC SWS, Lot Pt 2, Concession 4, Township of Rayside, 3393 St Laurent Street, Chelmsford, [2010-100Z, A (Agricultural)]

For relief from Part 9, Section 9.3, Table 9.3 of By-law 2010-100Z, being the Zoning By-law for the City of Greater Sudbury, as amended, to facilitate the construction of an addition to the existing single detached dwelling providing a minimum corner side yard setback of 4.39m, where 4.5m is required.