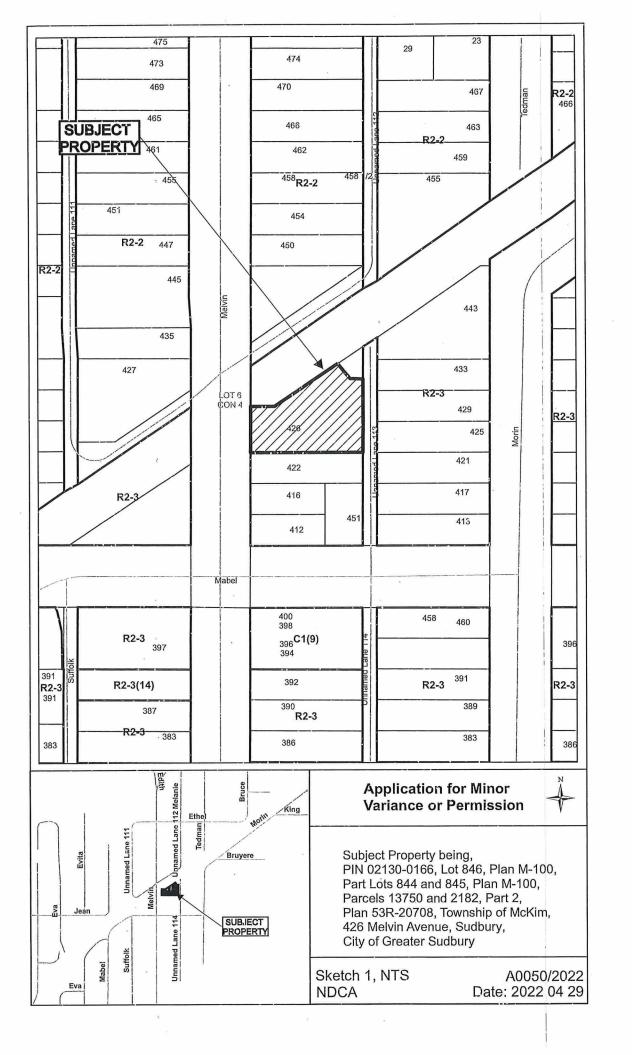

#### **KYLE DUMPIS**

Ward: 12

PIN 02130 0166, Parcels 13750 & 2182, Survey Plan 53R-20708 Part(s) 2, Lot(s) 846 and Part 844 and 845, Subdivision M-100, Township of McKim, 426 Melvin Avenue, Sudbury, [2010-100Z, R2-3 (Low Density Residential Two)]

For relief from Part 4, Section 4.37, subsection 4.37.2 of By-law 2010-100Z, being the Zoning By-law for the City of Greater Sudbury, as amended, to facilitate the construction of a deck providing a minimum railroad setback of 4.5m, where all buildings and structures shall be setback 30.0m from any lot line abutting a railroad right-of-way.