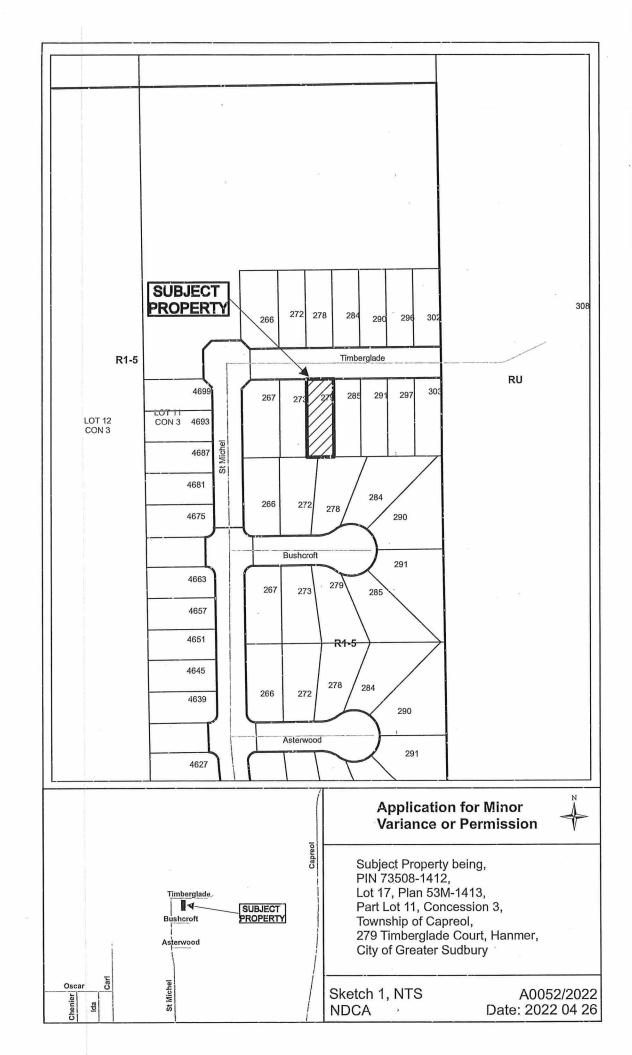

PREVIOUSLY SUBJECT TO MINOR VARIANCE APPLICATION A113/21 (SEP 15/21) AND B306/91 (SEP 9/91)

A0052/2022

AMY DUCHARME YVAN DUCHARME

Ward: 6

PIN 73508 1412, Lot(s) 17, Subdivision 53M-1413, Lot Pt 1, Concession 3, Township of Capreol, 279 Timberglade Court, Hanmer, [2010-100Z, R1-5 (Low Density Residential One)]

For relief from Part 4, Section 4.2, subsection 4.2.4 of By-law 2010-100Z, being the Zoning By-law for the City of Greater Sudbury, as amended, to facilitate the construction of a detached garage providing a maximum height of 6.94m, where the maximum height of any accessory building or structure on a residential lot shall be 5.0m.