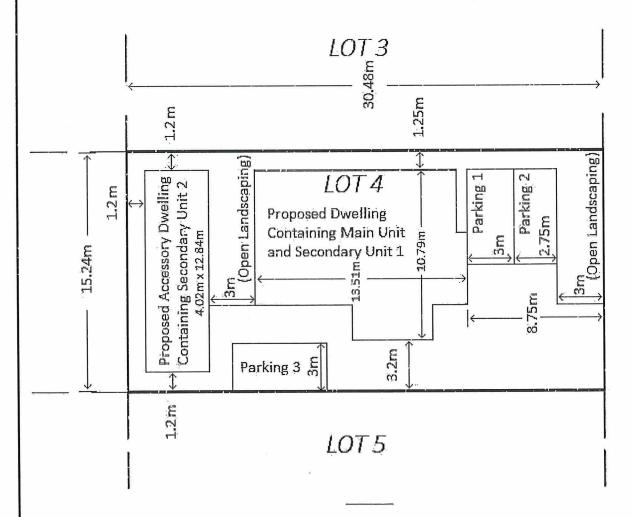

f Receipt: April 25 22 Hearing D  Zoning Designation: Ca Resubmis  Previous File Number(s): Nowl | erson signing this instrumen                               | t shall state that he/she has authority to bind the                                                   |
| Where the owner is a firm or corporation, the p corporation or affix the corporate seal.  OR OFFICE USE ONLY  Date of Receipt: April 25 22 Hearing D  Zoning Designation: Ca Resubmis  Previous File Number(s): Nowl | erson signing this instrumen                               | t shall state that he/she has authority to bind the                                                   |

A005712022



#### PLOT PLAN LOT 4 REGISTERED PLAN M - 107

NOTRE DAME AVENUE # 4549

SCALE : 1 INCH = 20 FEET (6.096m)



Metric Scale: 1mm = 0.242m





NOTRE DAME AVENUE



Box 5000, Station 'A', 200 Brady Street Sudbury ON P3A 5F3 Tel. (705) 671-2489, Ext. 4376/4346 Fax (705) 673-2200

# A 0050/202 S.P.P. AREA NDCA REG. AREA YES V NO

## City of Greater Sudbury

#### **APPLICATION FOR MINOR VARIANCE**

APPLICATION FEE: \$1,025.00 (includes \$245.00 legal notice fee) C

|                 | PLI                 | CATION FEE FOR HEDGEROWS: \$3', DEBIT OR CHEQUE MADE PAYABLE