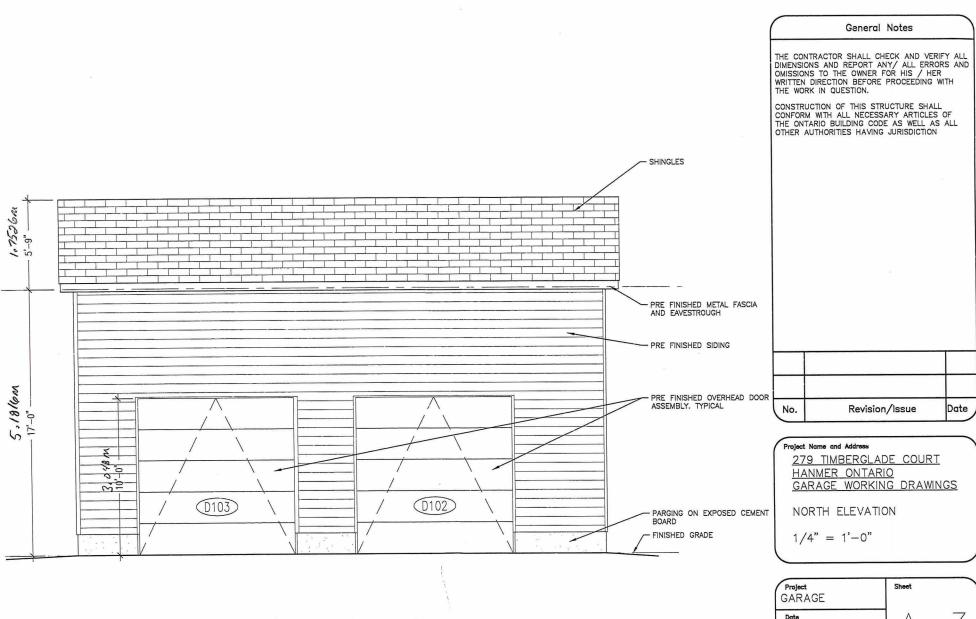

PREVIOUSLY SUBJECT TO MINOR VARIANCE APPLICATION A113/21 (SEP 15/21) AND B306/91 (SEP 9/91)

A0052/2022

AMY DUCHARME YVAN DUCHARME

Ward: 6

PIN 73508 1412, Lot(s) 17, Subdivision 53M-1413, Lot Pt 1, Concession 3, Township of Capreol, 279 Timberglade Court, Hanmer, [2010-100Z, R1-5 (Low Density Residential One)]

For relief from Part 4, Section 4.2, subsection 4.2.4 of By-law 2010-100Z, being the Zoning By-law for the City of Greater Sudbury, as amended, to facilitate the construction of a detached garage providing a maximum height of 6.94m, where the maximum height of any accessory building or structure on a residential lot shall be 5.0m.