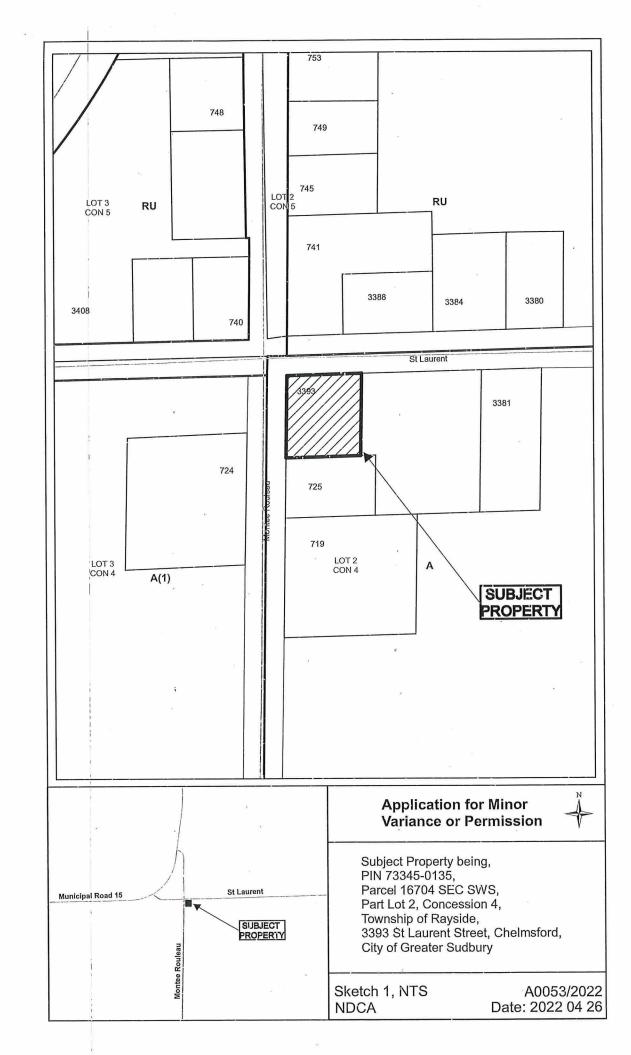

A0053/2022

NICOLE DESCHAMPS PAUL LALONDE

Ward: 4

PIN 73345 0135, Parcel 16704 SEC SWS, Lot Pt 2, Concession 4, Township of Rayside, 3393 St Laurent Street, Chelmsford, [2010-100Z, A (Agricultural)]

For relief from Part 9, Section 9.3, Table 9.3 of By-law 2010-100Z, being the Zoning By-law for the City of Greater Sudbury, as amended, to facilitate the construction of an addition to the existing single detached dwelling providing a minimum corner side yard setback of 4.39m, where 4.5m is required.