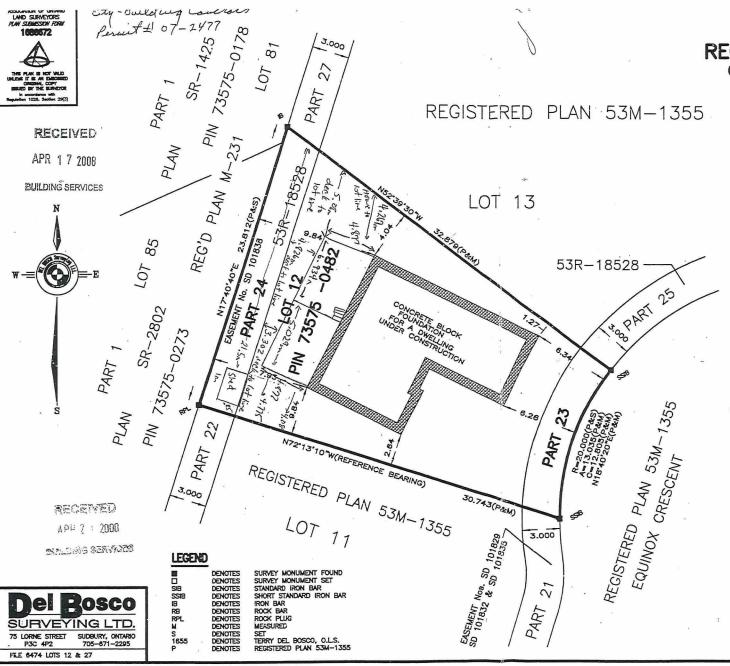

A0054/2022

CRYSTAL WILLETT RICHARD PELLERIN

Ward: 11

PIN 73575 0482, Lot(s) 12, Subdivision 53M-1355, Lot Pt 9, Concession 3, Township of Neelon, 45 Equinox Crescent, Sudbury, [2010-100Z, R1-5 (Low Density Residential One)]

For relief from Part 4, Section 4.2, Table 4.1 of By-law 2010-100Z, being the Zoning By-law for the City of Greater Sudbury, as amended, to permit an existing uncovered deck to encroach 4.45m into the required rear yard, where uncovered decks greater than 1.2m in height may encroach 3.6m into the required rear yard but not closer than 3.0m to the rear lot line.