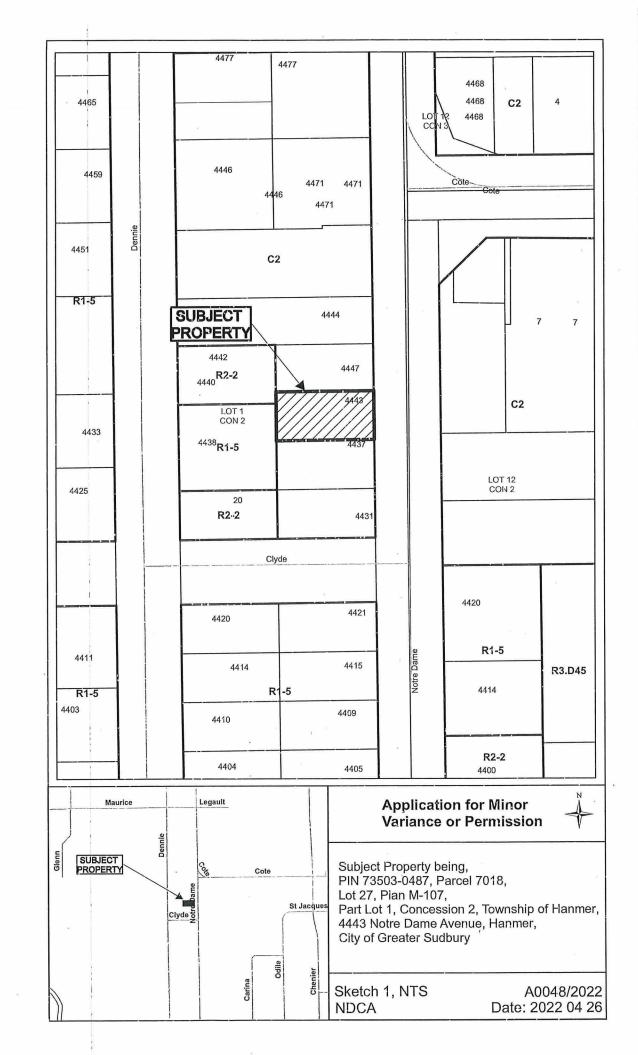

#### PATRICK GOULET

Ward: 6

PIN 73503 0487, Parcel 7018, Lot(s) 27, Subdivision M-107, Lot Pt 1, Concession 2, Township of Hanmer, 4443 Notre Dame Avenue, Hanmer, [2010-100Z, C2 (General Commercial)]

For relief from Part 4, Section 4.2, Table 4.1 and Part 7, Section 7.3, Table 7.3 of By-law 2010-100Z, being the Zoning By-law for the City of Greater Sudbury, as amended, to facilitate the construction of a detached garage providing, firstly, eaves to encroach 1.0m into the required interior side yard and 6.7m into the required rear yard, where eaves may encroach 0.6m into the required interior side yard and 1.2m into the required rear yard but not closer than 0.6m to the lot line, secondly, a minimum rear yard setback of 1.2m, where 7.5m is required, and thirdly, a minimum interior side yard setback of 0.6m, where 1.2m is required.