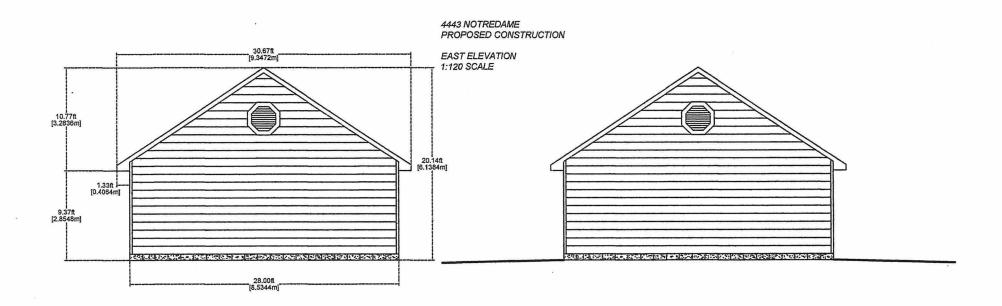

#### PATRICK GOULET

Ward: 6

PIN 73503 0487, Parcel 7018, Lot(s) 27, Subdivision M-107, Lot Pt 1, Concession 2, Township of Hanmer, 4443 Notre Dame Avenue, Hanmer, [2010-100Z, C2 (General Commercial)]

For relief from Part 4, Section 4.2, Table 4.1 and Part 7, Section 7.3, Table 7.3 of By-law 2010-100Z, being the Zoning By-law for the City of Greater Sudbury, as amended, to facilitate the construction of a detached garage providing, firstly, eaves to encroach 1.0m into the required interior side yard and 6.7m into the required rear yard, where eaves may encroach 0.6m into the required interior side yard and 1.2m into the required rear yard but not closer than 0.6m to the lot line, secondly, a minimum rear yard setback of 1.2m, where 7.5m is required, and thirdly, a minimum interior side yard setback of 0.6m, where 1.2m is required.