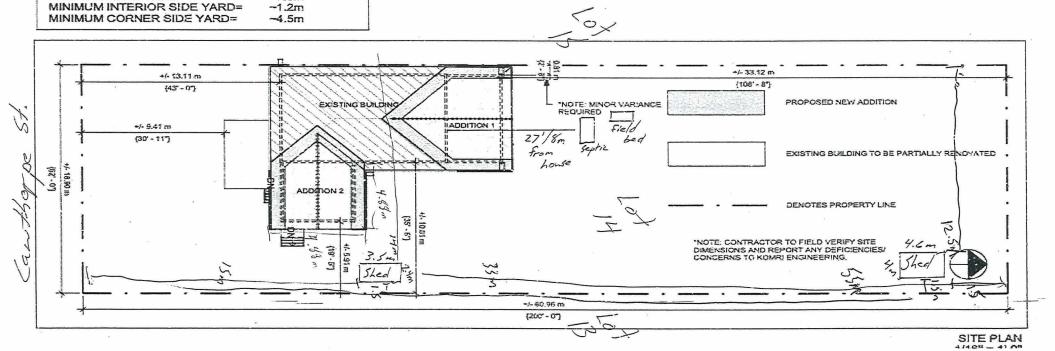

A0055/2022

**ROBERT DEREK BURGESS** 

Ward: 9

PIN 73478 0772, Parcel 17617 SEC SES, Lot(s) 14, Subdivision M-214, Lot Pt 1, Concession 5, Township of Broder, 1360 Cawthorpe Street, Sudbury, [2010-100Z, R1-2 (Low Density Residential One)]

For relief from Part 4, Section 4.2, Table 4.1 and Part 6, Section 6.3, Table 6.2 of By-law 2010-100Z, being the Zoning By-law for the City of Greater Sudbury, as amended, to facilitate the construction of an addition to the existing single detached dwelling providing, firstly, eaves to encroach 1.025m into the required interior side yard, where eaves may encroach 0.6m into the required interior side yard but not closer than 0.6m to the lot line, and secondly, a minimum interior side yard setback of 0.81m, where 1.2m is required.