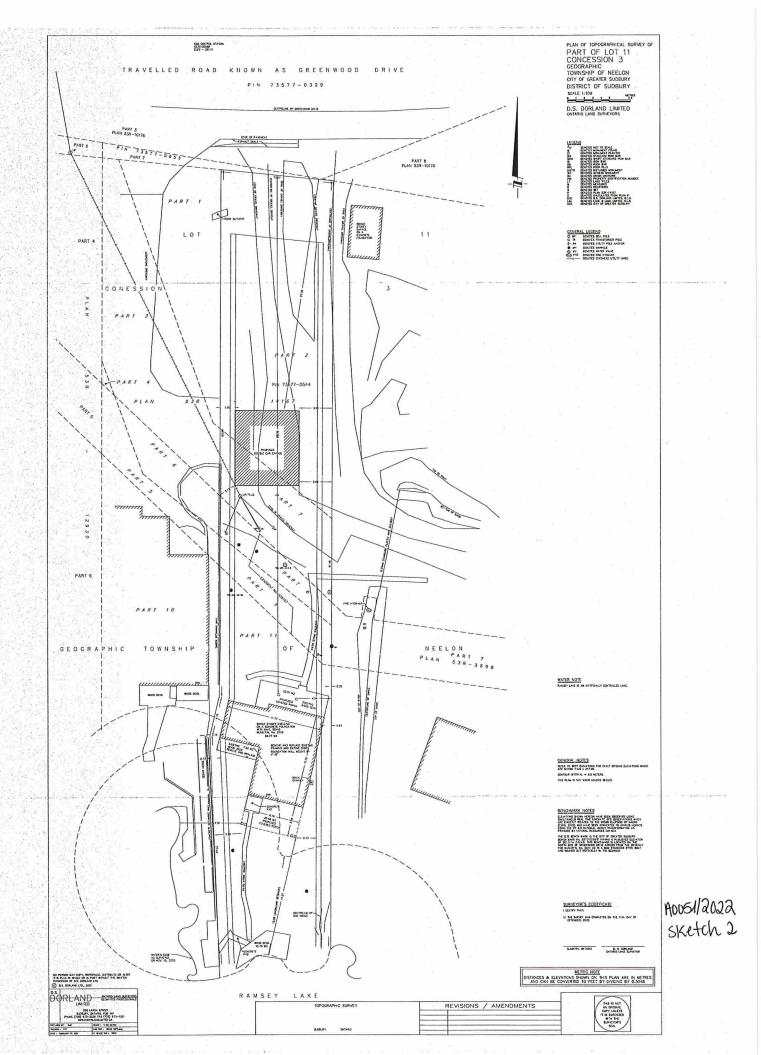

A0051/2022

SHANNON BUBALO ADRIAN BUBALO

Ward: 11

PIN 73577 0544, Parcel 9275 SEC SES, Survey Plan 53R-14167 Part(s) 2, 7, 8, 9, and 11, Lot Pt 11, Concession 3, Township of Neelon, 2246 Greenwood Drive, Sudbury, [2010-100Z, R1-5 (Low Density Residential One)]

For relief from Part 4, Section 4.2, subsection 4.2.4 of By-law 2010-100Z, being the Zoning By-law for the City of Greater Sudbury, as amended, to facilitate the construction of a detached garage providing a maximum height of 8.31m, where the maximum height of any accessory building or structure on a residential lot shall be 5.0m.

PREVIOUSLY SUBJECT TO MINOR VARIANCE APPLICATION A113/21 (SEP 15/21) AND B306/91 (SEP 9/91)

A0052/2022

AMY DUCHARME YVAN DUCHARME

Ward: 6

PIN 73508 1412, Lot(s) 17, Subdivision 53M-1413, Lot Pt 1, Concession 3, Township of Capreol, 279 Timberglade Court, Hanmer, [2010-100Z, R1-5 (Low Density Residential One)]