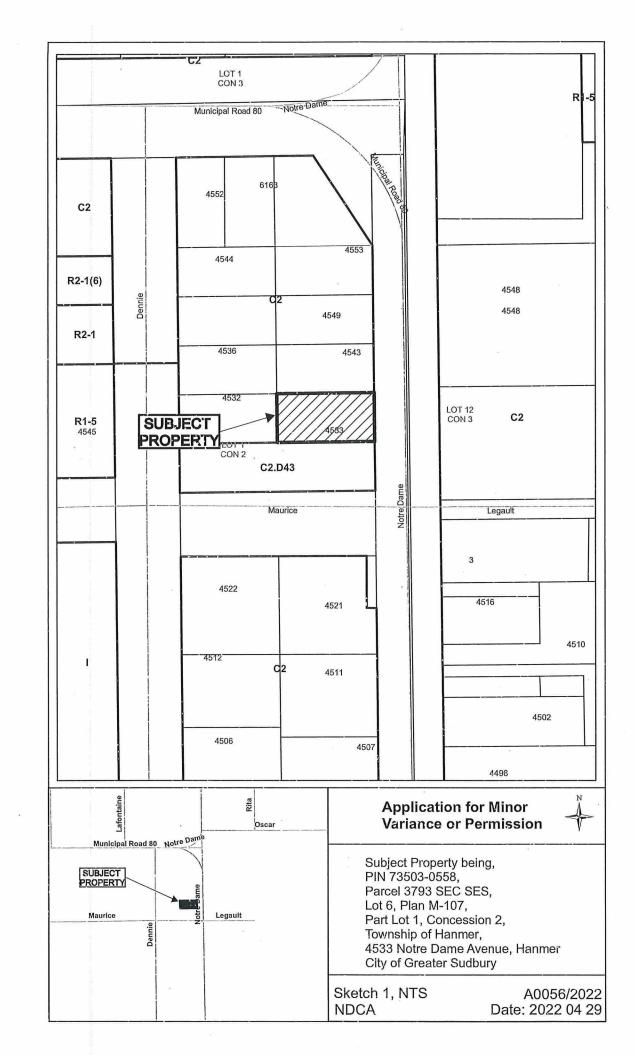

A0056/2022

STEPHAN VILLENEUVE CHRIS ROUSSELLE

Ward: 6

PIN 73503 0558, Parcel 3793 SEC SES, Lot(s) 6, Subdivision M-107, Lot Pt 1, Concession 3, Township of Hanmer, 4533 Notre Dame Avenue, Hanmer, [2010-100Z, C2 (General Commercial)]

For relief from Part 7, Section 7.2, Table 7.1 of By-law 2010-100Z, being the Zoning By-law for the City of Greater Sudbury, as amended, to permit a residential use on the ground floor of a proposed single detached dwelling containing a secondary dwelling unit and detached tertiary dwelling unit, where any dwelling containing not more than two dwelling units must have a permitted non-residential use as a main use on the ground floor provided that the lot is a fully serviced lot.