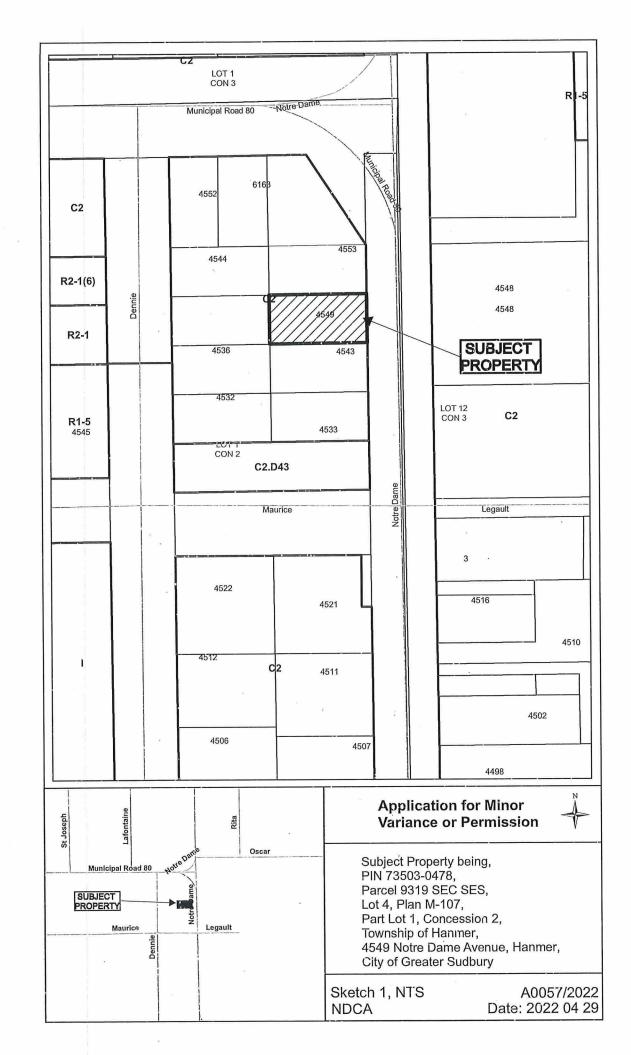

A0057/2022

STEPHAN VILLENEUVE CHRIS ROUSSELLE

Ward: 6

PIN 73503 0478, Parcel 9319 SEC SES, Lot(s) 4, Subdivision M-107, Lot Pt 1, Concession 2, Township of Hanmer, 4549 Notre Dame Avenue, Hanmer, [2010-100Z, C2 (General Commercial)]

For relief from Part 7, Section 7.2, Table 7.1 of By-law 2010-100Z, being the Zoning By-law for the City of Greater Sudbury, as amended, to permit a residential use on the ground floor of a proposed single detached dwelling containing a secondary dwelling unit and detached tertiary dwelling unit, where any dwelling containing not more than two dwelling units must have a permitted non-residential use as a main use on the ground floor provided that the lot is a fully serviced lot.