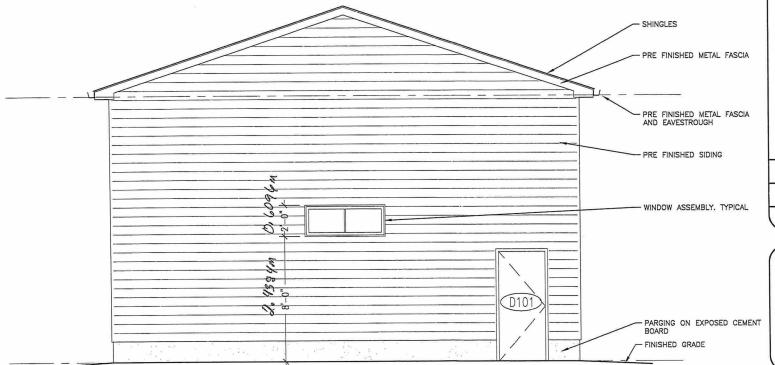

PREVIOUSLY SUBJECT TO MINOR VARIANCE APPLICATION A113/21 (SEP 15/21) AND B306/91 (SEP 9/91)

A0052/2022

AMY DUCHARME YVAN DUCHARME

Ward: 6

PIN 73508 1412, Lot(s) 17, Subdivision 53M-1413, Lot Pt 1, Concession 3, Township of Capreol, 279 Timberglade Court, Hanmer, [2010-100Z, R1-5 (Low Density Residential One)]

For relief from Part 4, Section 4.2, subsection 4.2.4 of By-law 2010-100Z, being the Zoning By-law for the City of Greater Sudbury, as amended, to facilitate the construction of a detached garage providing a maximum height of 6.94m, where the maximum height of any accessory building or structure on a residential lot shall be 5.0m.