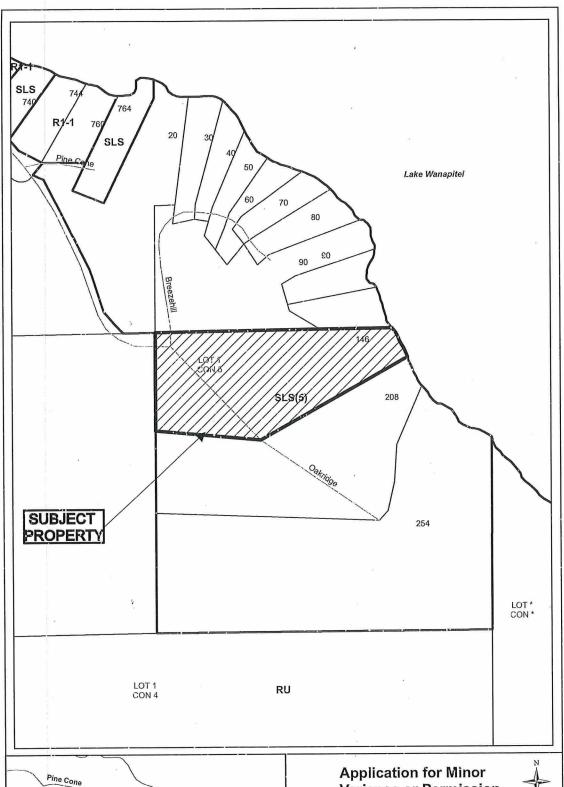

A0058/2022

KAREN REYNOLDS PHIL REYNOLDS

Ward: 7

PIN 73513 0462, Survey Plan 53R-19412 Part(s) 1, 2, 3, 4, 5, and 12, Lot Pt Broken 1, Concession 5, Township of MacLennan, 146 Oakridge Trail, Skead, [2010-100Z, SLS (5) (Seasonal Limited Service)]

For relief from Part 9, Section 9.3, Table 9.3 of By-law 2010-100Z, being the Zoning By-law for the City of Greater Sudbury, as amended, to facilitate the construction of a seasonal dwelling providing a maximum height of 15.5448m, where 11.0m is permitted.

PREVIOUSLY SUBJECT TO CONSENT APPLICATION B131/10 (OCT 18/10)

A REMINDER... THE NEXT SCHEDULED MEETING IS WEDNESDAY, JUNE 1, 2022

Box 5000, Station 'A', 200 Brady Street Sudbury ON P3A 5P3 Tel. (705) 671-2489, Ext. 4376/4346 Fax (705) 673-2200