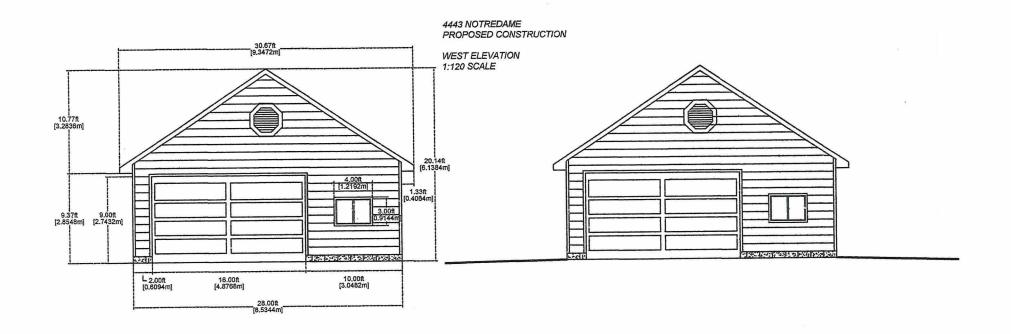

#### PATRICK GOULET

Ward: 6

PIN 73503 0487, Parcel 7018, Lot(s) 27, Subdivision M-107, Lot Pt 1, Concession 2, Township of Hanmer, 4443 Notre Dame Avenue, Hanmer, [2010-100Z, C2 (General Commercial)]

For relief from Part 4, Section 4.2, Table 4.1 and Part 7, Section 7.3, Table 7.3 of By-law 2010-100Z, being the Zoning By-law for the City of Greater Sudbury, as amended, to facilitate the construction of a detached garage providing, firstly, eaves to encroach 1.0m into the required interior side yard and 6.7m into the required rear yard, where eaves may encroach 0.6m into the required interior side yard and 1.2m into the required rear yard but not closer than 0.6m to the lot line, secondly, a minimum rear yard setback of 1.2m, where 7.5m is required, and thirdly, a minimum interior side yard setback of 0.6m, where 1.2m is required.