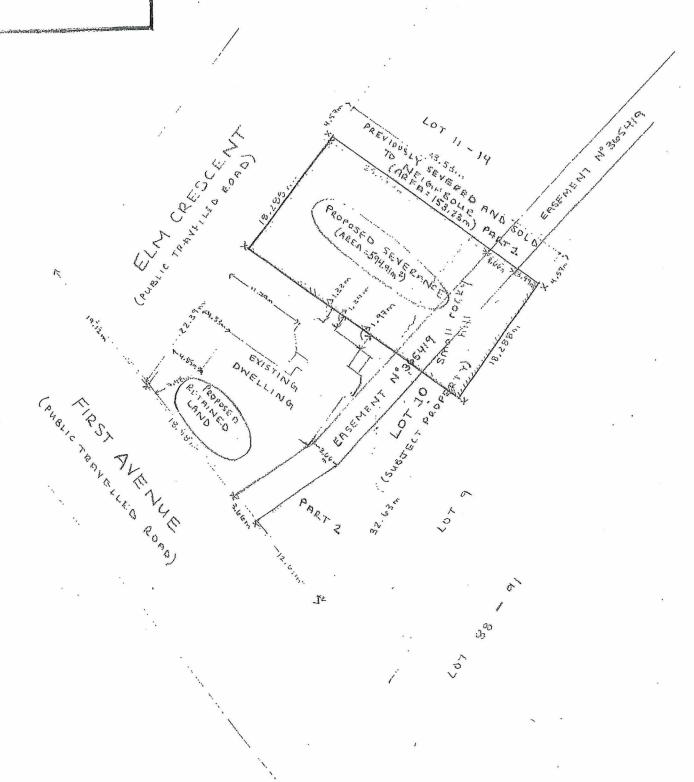

#### **CAMILE LAPLANTE**

Ward: 3

PIN 73342 0315, Parcel 24129 SEC SWS SRO, Survey Plan 53R-14779 Part(s) 1 to 3, Lot(s) Pt 10, Subdivision M-1008, Lot Pt 9, Concession 1, Township of Levack, 80 Elm Crescent, Levack, [2010-100Z, R2-2 (Low Density Residential Two)]

For relief from Part 4, Section 4.2, Table 4.1 and Part 6, Section 6.3, Table 6.3 of By-law 2010-100Z, being the Zoning By-law for the City of Greater Sudbury, as amended, to approve the lands to be retained, subject of Consent Application B0024/2022, providing a minimum front yard setback of 4.83m, where 6.0m is required and eaves to encroach 1.77m into the required front yard, where eaves may encroach 1.2m into the required front yard but not closer than 0.6m to the lot line.

PREVIOUSLY SUBJECT TO CONSENT APPLICATION B0264/93 (AUG 23/93)