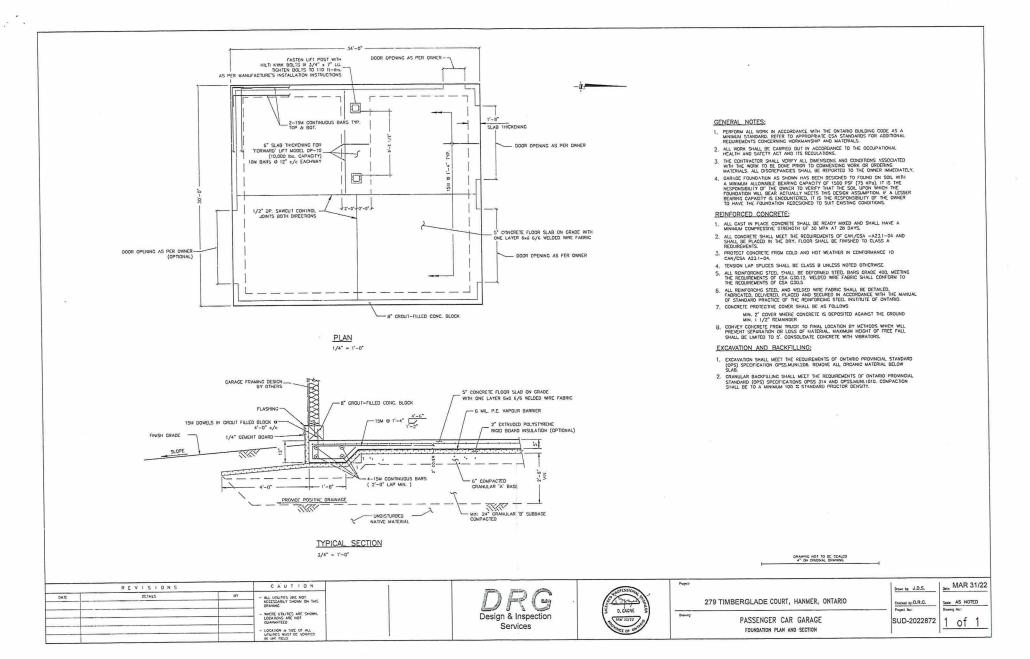

EXPOSED CEMENT -STRUCTURAL STRUCTURAL BOARD ON 2" RIGID INSULATION FINISHED GRADE

## 9005212026 sketch 6

#### General Notes

THE CONTRACTOR SHALL CHECK AND VERIFY ALL DIMENSIONS AND REPORT ANY/ ALL ERRORS AND OMISSIONS TO THE OWNER FOR HIS / HER WRITTEN DIRECTION BEFORE PROCEEDING WITH THE WORK IN QUESTION.

CONSTRUCTION OF THIS STRUCTURE SHALL CONFORM WITH ALL NECESSARY ARTICLES OF THE ONTARIO BUILDING CODE AS WELL AS ALL OTHER AUTHORITIES HAVING JURISDICTION

| No. | Revision/Issue | Date |
|-----|----------------|------|

#### Project Name and Address

279 TIMBERGLADE COURT
HANMER ONTARIO
GARAGE WORKING DRAWINGS

BUILDING SECTION

1/4" = 1'-0"

| Project<br>GARAGE      | Sheet |
|------------------------|-------|
| Date<br>MARCH 31, 2022 | A-5   |
| Scale<br>AS NOTED      |       |





Following

Box 5000, Station 'A', 200 Brady Street Sudbury ON P3A 5P3 Tel. (705) 671-2489, Ext. 4376/4346 Fax (705) 673-2200

|          | Use Only<br>2.01.01 |
|----------|---------------------|
| Appo     | 312022              |
| S.P.P. A | REA                 |
| YES      | NO <u>_/</u>        |
| NDCA R   | EG. AREA            |
| YES      | No_ <u>√</u> _      |

## **City of Greater Sudbury APPLICATION FOR MINOR VARIANCE**

APPLICATION FEE: \$1,025.00 (includes \$245.00 legal notice fee)
APPLICATION FEE FOR HEDGEROWS: \$312.00 (includes \$245.00 legal notice fee)
CASH, DEBIT OR CHEQUE MADE PAYABLE TO: CITY OF GREATER SUDBURY

| quo<br>Ap<br>red     | rsonal information on this form is collectestions regarding the collection of this in<br>provals. In accordance with Section 1.0.<