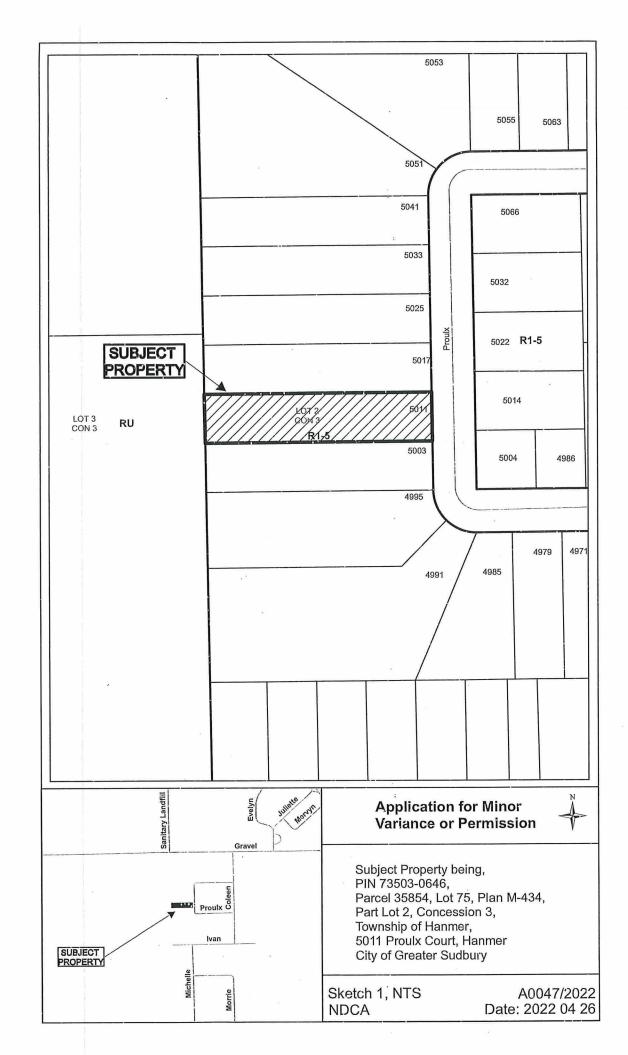

## **PUBLIC HEARINGS**

A0047/2022

LEE ANNE DESRIVIERES COREY O'BRIEN

Ward: 6

PIN 73503 0646, Parcel 35854, Lot(s) 75, Subdivision M-434, Lot Pt 2, Concession 3, Township of Hanmer, 5011 Proulx Court, Hanmer, [2010-100Z, R1-5 (Low Density Residential One)]

For relief from Part 4, Section 4.2, subsection 4.2.4 of By-law 2010-100Z, being the Zoning By-law for the City of Greater Sudbury, as amended, to facilitate the construction of a detached garage with secondary unit providing maximum height of 6.6m, where the maximum height of any accessory building or structure on a residential lot shall be 5.0m.

A0047/2022

A0047/2022