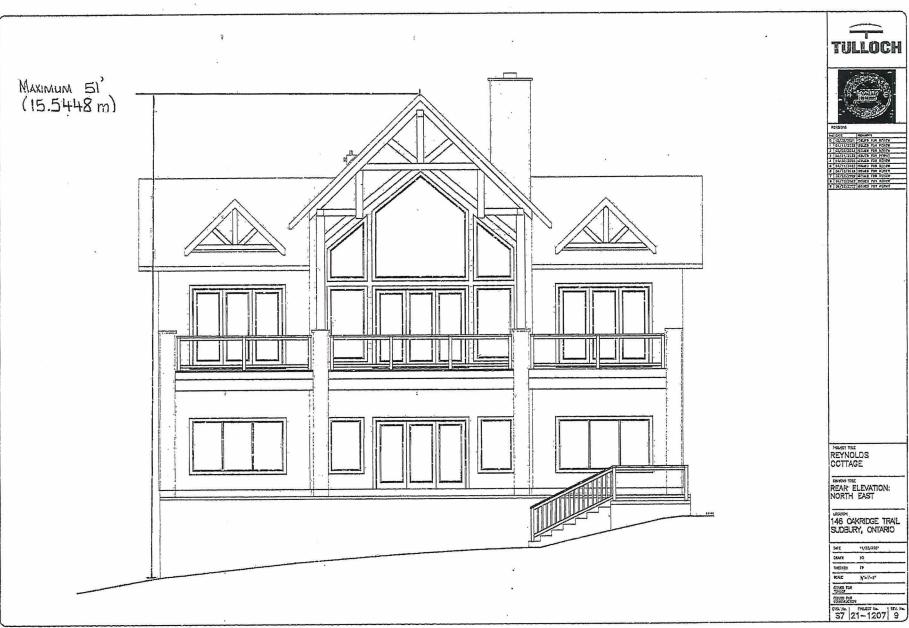

A0058/2022

KAREN REYNOLDS PHIL REYNOLDS

Ward: 7

PIN 73513 0462, Survey Plan 53R-19412 Part(s) 1, 2, 3, 4, 5, and 12, Lot Pt Broken 1, Concession 5, Township of MacLennan, 146 Oakridge Trail, Skead, [2010-100Z, SLS (5) (Seasonal Limited Service)]

For relief from Part 9, Section 9.3, Table 9.3 of By-law 2010-100Z, being the Zoning By-law for the City of Greater Sudbury, as amended, to facilitate the construction of a seasonal dwelling providing a maximum height of 15.5448m, where 11.0m is permitted.