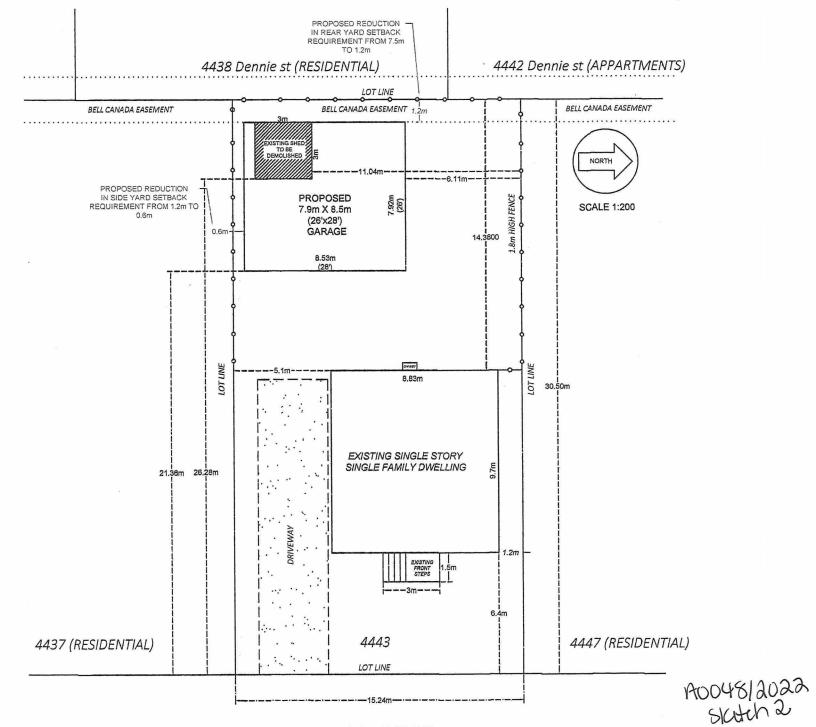

#### PATRICK GOULET

Ward: 6

PIN 73503 0487, Parcel 7018, Lot(s) 27, Subdivision M-107, Lot Pt 1, Concession 2, Township of Hanmer, 4443 Notre Dame Avenue, Hanmer, [2010-100Z, C2 (General Commercial)]

For relief from Part 4, Section 4.2, Table 4.1 and Part 7, Section 7.3, Table 7.3 of By-law 2010-100Z, being the Zoning By-law for the City of Greater Sudbury, as amended, to facilitate the construction of a detached garage providing, firstly, eaves to encroach 1.0m into the required interior side yard and 6.7m into the required rear yard, where eaves may encroach 0.6m into the required interior side yard and 1.2m into the required rear yard but not closer than 0.6m to the lot line, secondly, a minimum rear yard setback of 1.2m, where 7.5m is required, and thirdly, a minimum interior side yard setback of 0.6m, where 1.2m is required.