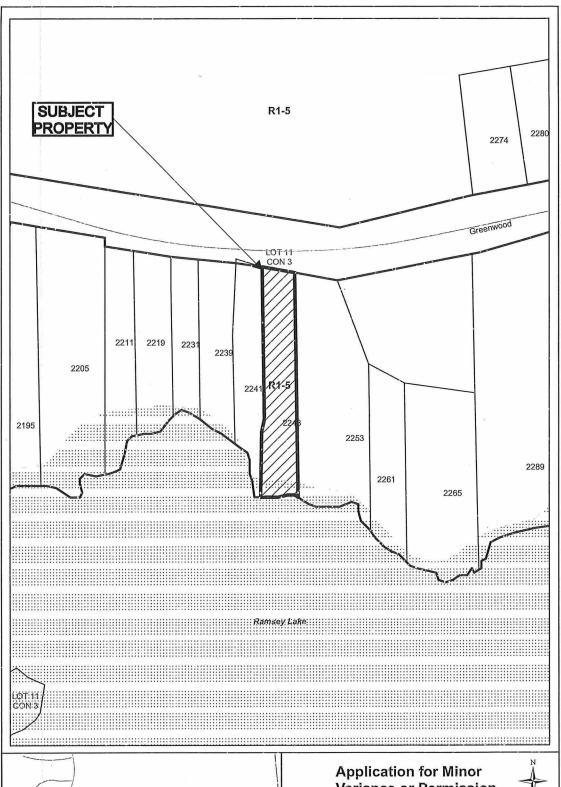

A0051/2022

SHANNON BUBALO ADRIAN BUBALO

Ward: 11

PIN 73577 0544, Parcel 9275 SEC SES, Survey Plan 53R-14167 Part(s) 2, 7, 8, 9, and 11, Lot Pt 11, Concession 3, Township of Neelon, 2246 Greenwood Drive, Sudbury, [2010-100Z, R1-5 (Low Density Residential One)]

For relief from Part 4, Section 4.2, subsection 4.2.4 of By-law 2010-100Z, being the Zoning By-law for the City of Greater Sudbury, as amended, to facilitate the construction of a detached garage providing a maximum height of 8.31m, where the maximum height of any accessory building or structure on a residential lot shall be 5.0m.