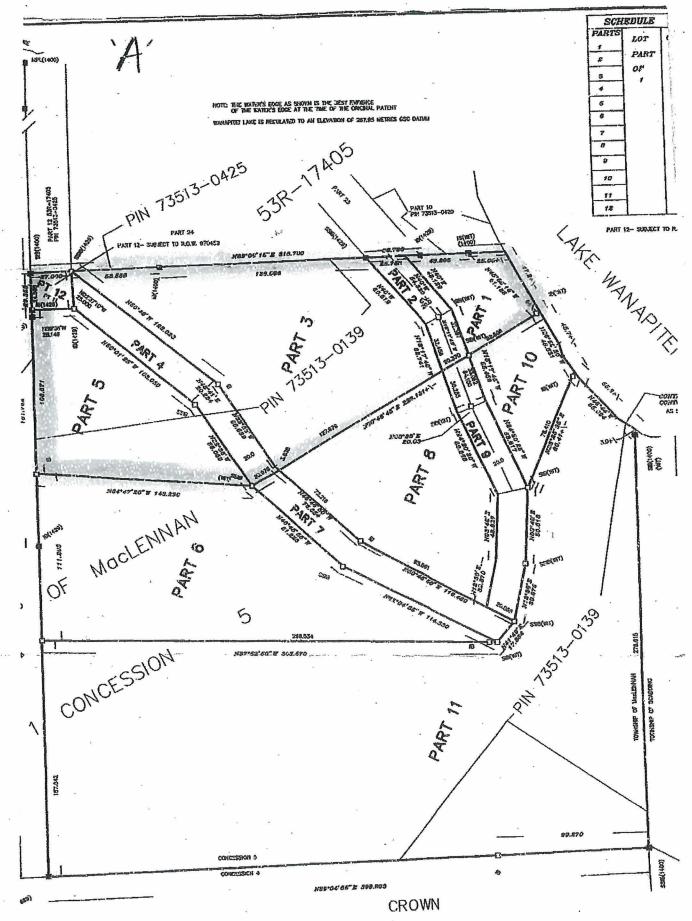

A0058/2022

KAREN REYNOLDS PHIL REYNOLDS

Ward: 7

PIN 73513 0462, Survey Plan 53R-19412 Part(s) 1, 2, 3, 4, 5, and 12, Lot Pt Broken 1, Concession 5, Township of MacLennan, 146 Oakridge Trail, Skead, [2010-100Z, SLS (5) (Seasonal Limited Service)]

For relief from Part 9, Section 9.3, Table 9.3 of By-law 2010-100Z, being the Zoning By-law for the City of Greater Sudbury, as amended, to facilitate the construction of a seasonal dwelling providing a maximum height of 15.5448m, where 11.0m is permitted.