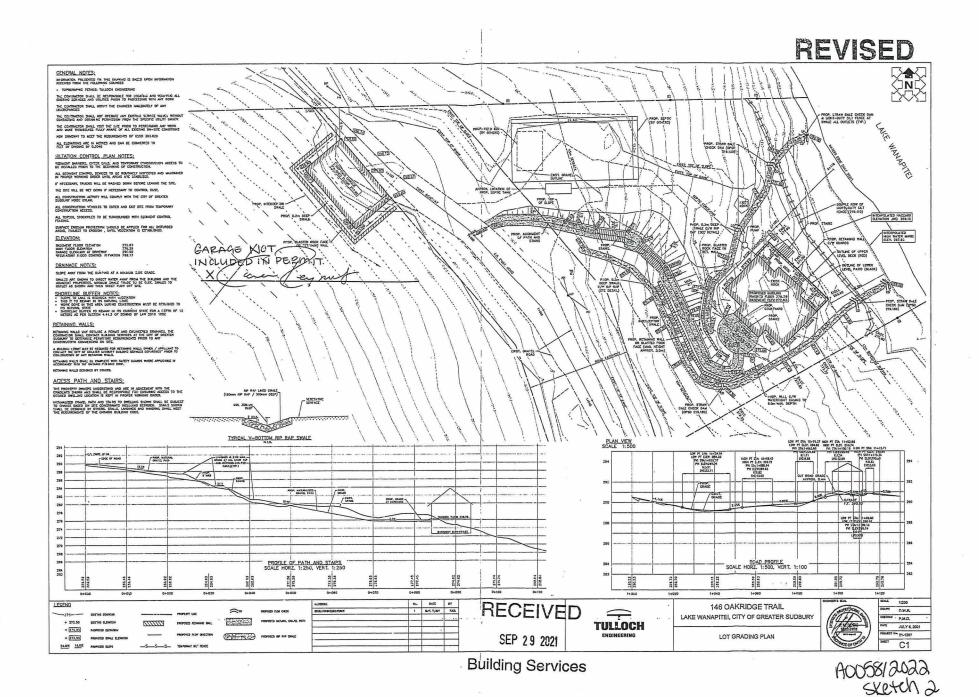

A0058/2022

KAREN REYNOLDS PHIL REYNOLDS

Ward: 7

PIN 73513 0462, Survey Plan 53R-19412 Part(s) 1, 2, 3, 4, 5, and 12, Lot Pt Broken 1, Concession 5, Township of MacLennan, 146 Oakridge Trail, Skead, [2010-100Z, SLS (5) (Seasonal Limited Service)]

For relief from Part 9, Section 9.3, Table 9.3 of By-law 2010-100Z, being the Zoning By-law for the City of Greater Sudbury, as amended, to facilitate the construction of a seasonal dwelling providing a maximum height of 15.5448m, where 11.0m is permitted.