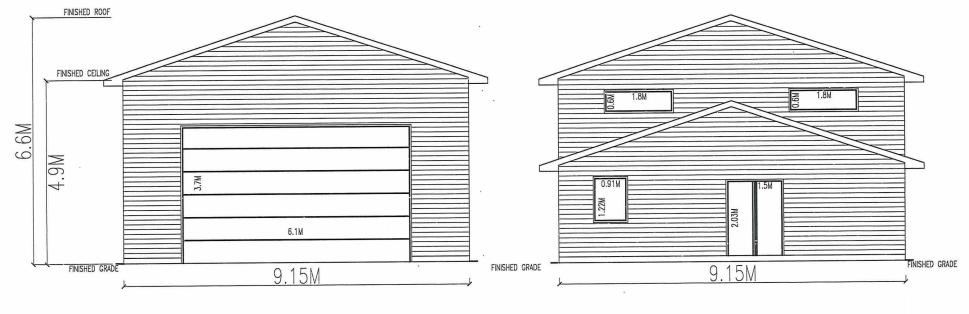

## 5011 PROULX COURT

FRONT ELEVATION

REAR ELEVATION

9047/2022 Soutch 3

| HOLES CADAGE                         | CALAM      | THEET  |
|--------------------------------------|------------|--------|
| DETACHED GARAGE<br>W/ SECONDARY UNIT | 06060      | magete |
| 5011 PROULX COURT                    |            | DHANG  |
| FLEVATIONS                           | 2022-04-17 | A1     |
| ELEVATIONS                           | 1/8"=1'-0" | 7,,,   |