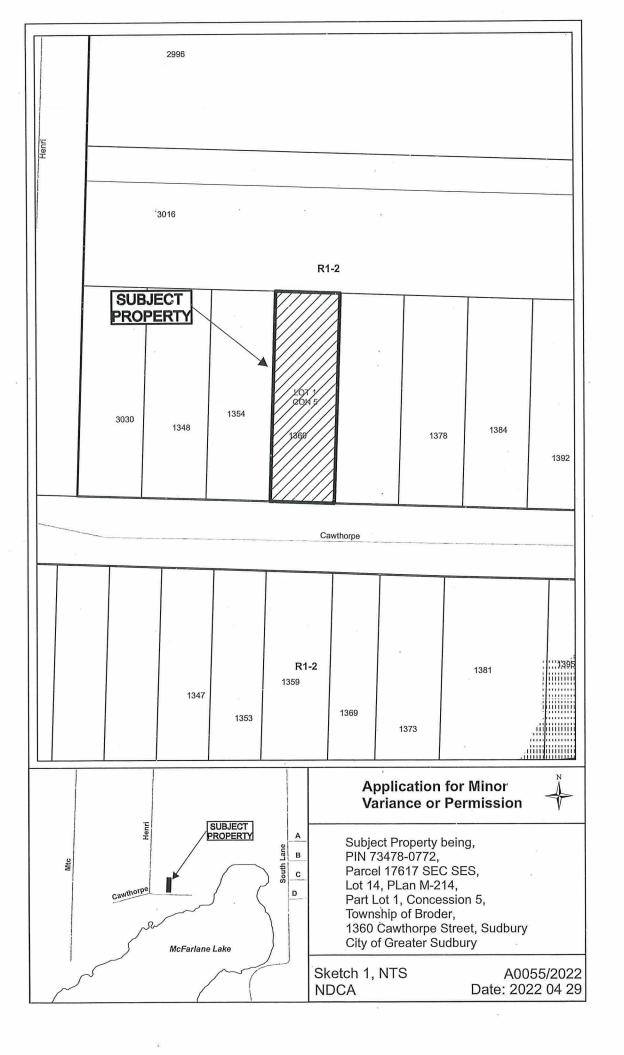

A0055/2022

**ROBERT DEREK BURGESS** 

Ward: 9

PIN 73478 0772, Parcel 17617 SEC SES, Lot(s) 14, Subdivision M-214, Lot Pt 1, Concession 5, Township of Broder, 1360 Cawthorpe Street, Sudbury, [2010-100Z, R1-2 (Low Density Residential One)]

For relief from Part 4, Section 4.2, Table 4.1 and Part 6, Section 6.3, Table 6.2 of By-law 2010-100Z, being the Zoning By-law for the City of Greater Sudbury, as amended, to facilitate the construction of an addition to the existing single detached dwelling providing, firstly, eaves to encroach 1.025m into the required interior side yard, where eaves may encroach 0.6m into the required interior side yard but not closer than 0.6m to the lot line, and secondly, a minimum interior side yard setback of 0.81m, where 1.2m is required.