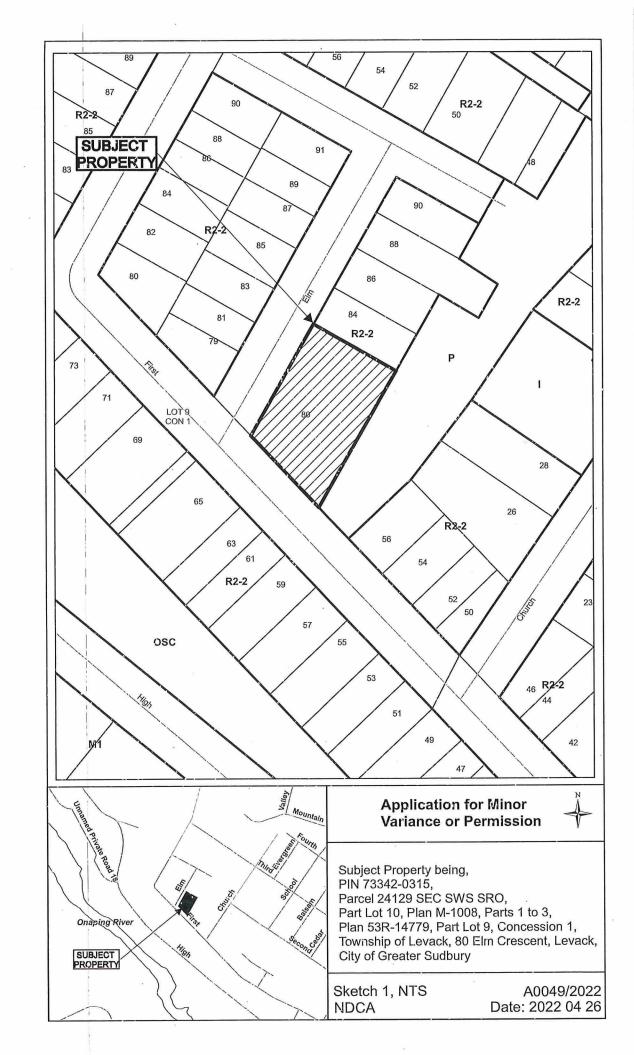

#### **CAMILE LAPLANTE**

Ward: 3

PIN 73342 0315, Parcel 24129 SEC SWS SRO, Survey Plan 53R-14779 Part(s) 1 to 3, Lot(s) Pt 10, Subdivision M-1008, Lot Pt 9, Concession 1, Township of Levack, 80 Elm Crescent, Levack, [2010-100Z, R2-2 (Low Density Residential Two)]

For relief from Part 4, Section 4.2, Table 4.1 and Part 6, Section 6.3, Table 6.3 of By-law 2010-100Z, being the Zoning By-law for the City of Greater Sudbury, as amended, to approve the lands to be retained, subject of Consent Application B0024/2022, providing a minimum front yard setback of 4.83m, where 6.0m is required and eaves to encroach 1.77m into the required front yard, where eaves may encroach 1.2m into the required front yard but not closer than 0.6m to the lot line.