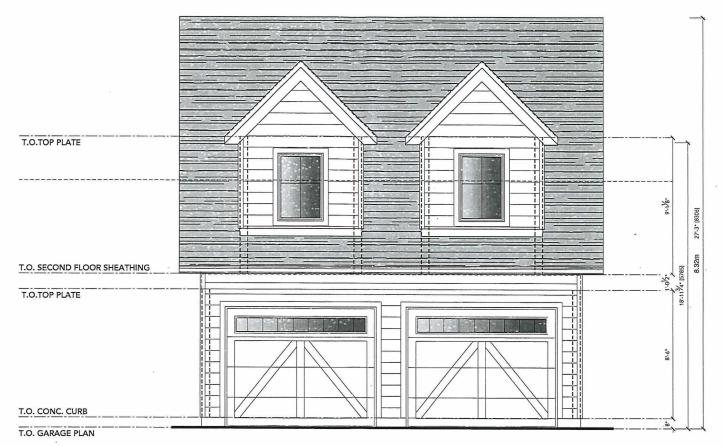

A0051/2022

SHANNON BUBALO ADRIAN BUBALO

Ward: 11

PIN 73577 0544, Parcel 9275 SEC SES, Survey Plan 53R-14167 Part(s) 2, 7, 8, 9, and 11, Lot Pt 11, Concession 3, Township of Neelon, 2246 Greenwood Drive, Sudbury, [2010-100Z, R1-5 (Low Density Residential One)]

For relief from Part 4, Section 4.2, subsection 4.2.4 of By-law 2010-100Z, being the Zoning By-law for the City of Greater Sudbury, as amended, to facilitate the construction of a detached garage providing a maximum height of 8.31m, where the maximum height of any accessory building or structure on a residential lot shall be 5.0m.