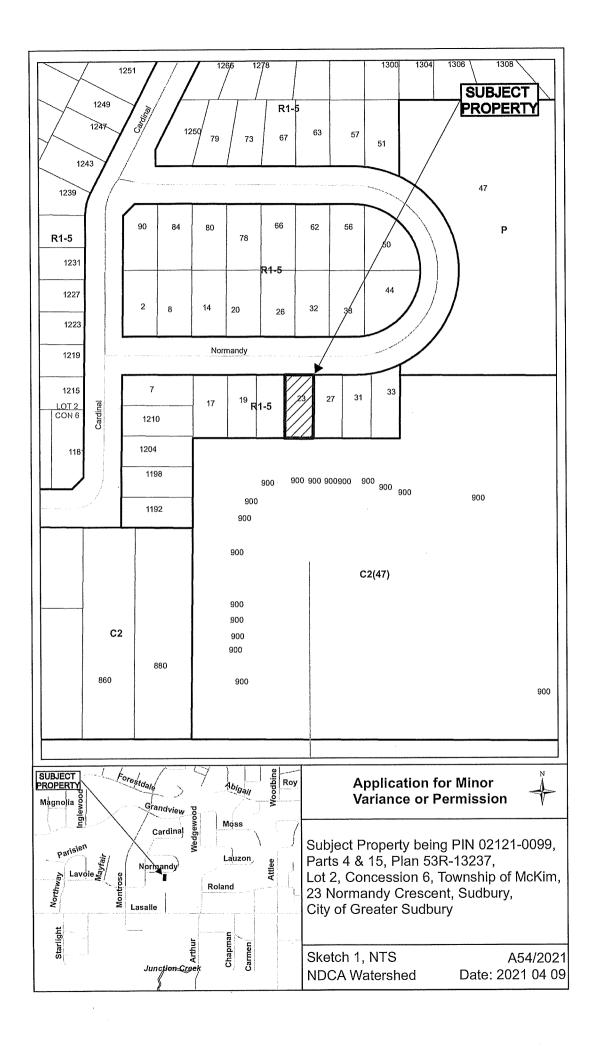

# IVAN FLORES NATALIE FLORES

Ward: 12

PIN 02121 0099, Parcel 49681, Survey Plan 53R-13237 Part(s) 4 & 15, Lot 2, Concession 6, Township of McKim, 23 Normandy Court, Sudbury, [2010-100Z, R1-5 (Low Density Residential One)]

For relief from Part 6, Section 6.3, Table 6.3 of By-law 2010-100Z, being the By-law for the City of Greater Sudbury, as amended, in order to facilitate the construction of a second-storey addition to the existing dwelling maintaining a minimum 1.2m side yard setback, where a minimum 1.8m side yard setback is required.