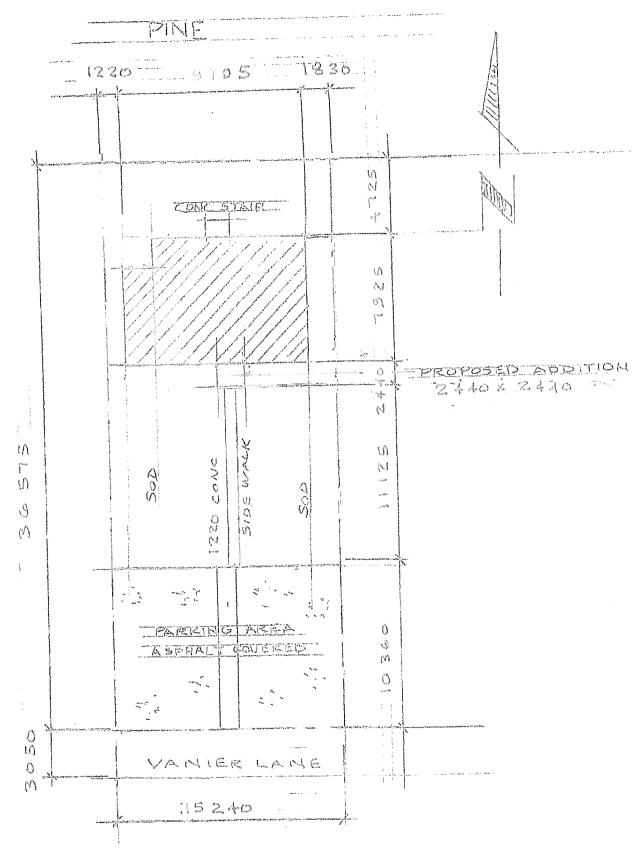

A0060/2021 JENNIFER HARKINS

Ward: 9 PIN 73476 0502, Parcel 17154, Lot 6, Concession 3, Township of Broder, 4812 Long Lake Road,

Sudbury, [2010-100Z, R1-2 (Low Density Residential One)]

For relief from Part 4, Section 4.2.4 and Part 6, Table 6.2 of By-law 2010-100Z, being the By-law for the City of Greater Sudbury, as amended, in order to facilitate the construction of a detached garage having firstly, a maximum height of 5.4m, where 5m is permitted and, secondly, providing a minimum 3.0m corner side vard setback, where a minimum 4.5m setback is required.