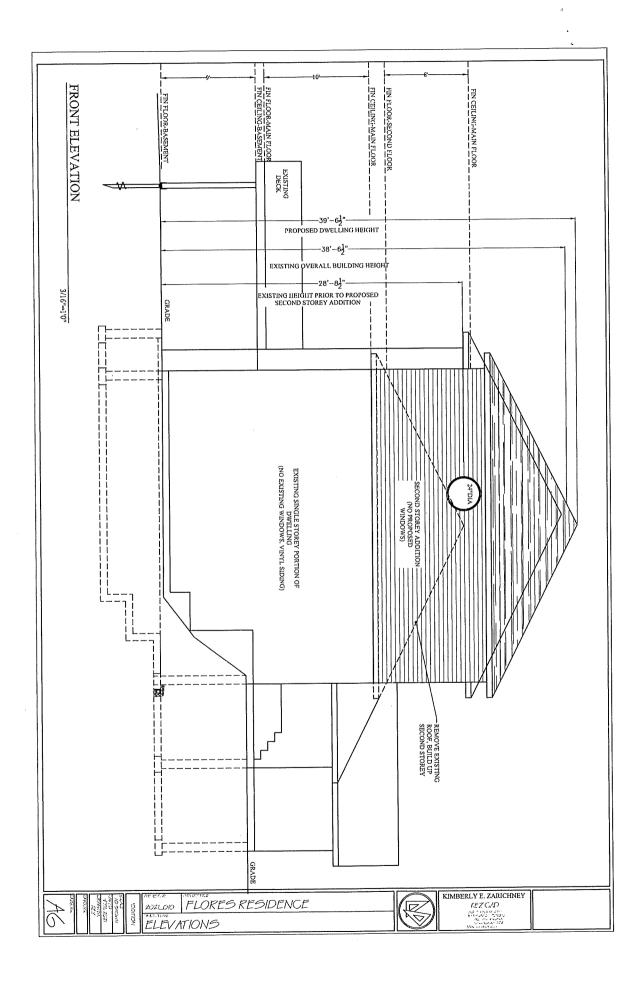

# IVAN FLORES NATALIE FLORES

Ward: 12

PIN 02121 0099, Parcel 49681, Survey Plan 53R-13237 Part(s) 4 & 15, Lot 2, Concession 6, Township of McKim, 23 Normandy Court, Sudbury, [2010-100Z, R1-5 (Low Density Residential One)]

For relief from Part 6, Section 6.3, Table 6.3 of By-law 2010-100Z, being the By-law for the City of Greater Sudbury, as amended, in order to facilitate the construction of a second-storey addition to the existing dwelling maintaining a minimum 1.2m side yard setback, where a minimum 1.8m side yard setback is required.