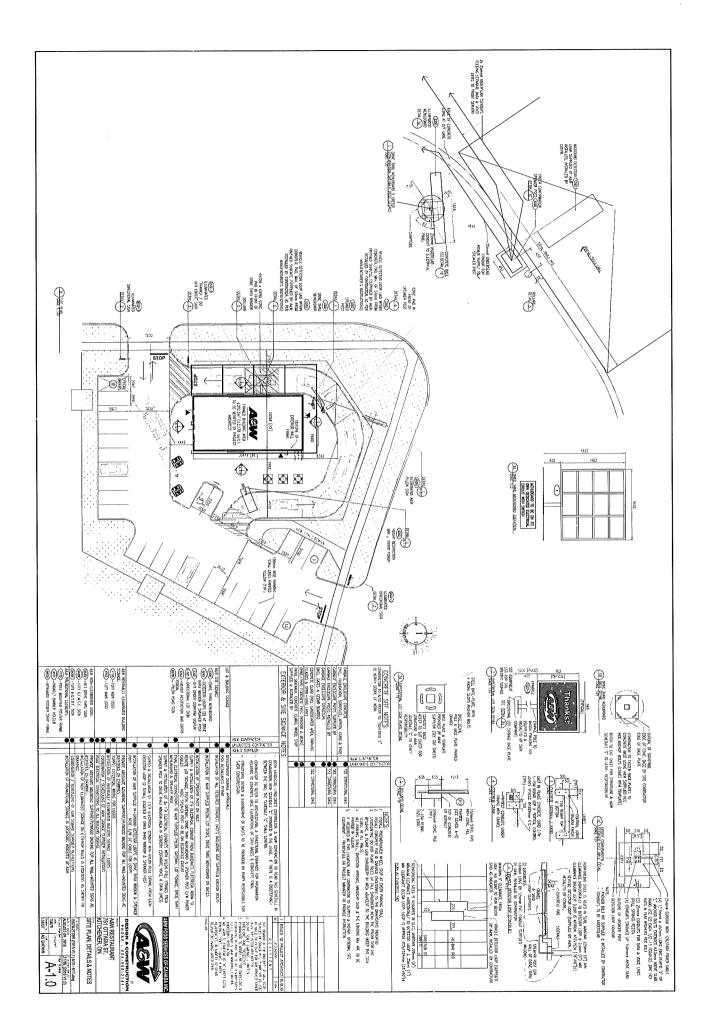

#### BEHAVIOUR ANALYSIS NORTH INC.

Ward: 4

PIN 02135 0206, Lot(s) 20, Subdivision 3S, Lot 6, Concession 4, Township of McKim, 239 Pine Street, Sudbury, [2010-100Z, C4(1)(Office Commercial)]

For relief from Part 4, Section 4.15.1(e), Part 5, Section 5.2.4.3(c)(ii) and Table 5.4 of By-law 2010-100Z, being the By-law for the City of Greater Sudbury, as amended, in order to facilitate an addition to an existing commercial building having firstly, no landscaped area along west lot line, where a 3.0 metre-wide landscaped area adjacent to the full length of a lot line shall be required abutting all public roads having a width greater than 10.0m, secondly, to locate parking within 0.0m of the west lot line, where no outdoor parking area shall be permitted within 3.0m to any road having a width of more than 10.0m and, thirdly, to permit a total of 4 parking spaces, where 8 parking spaces are required.