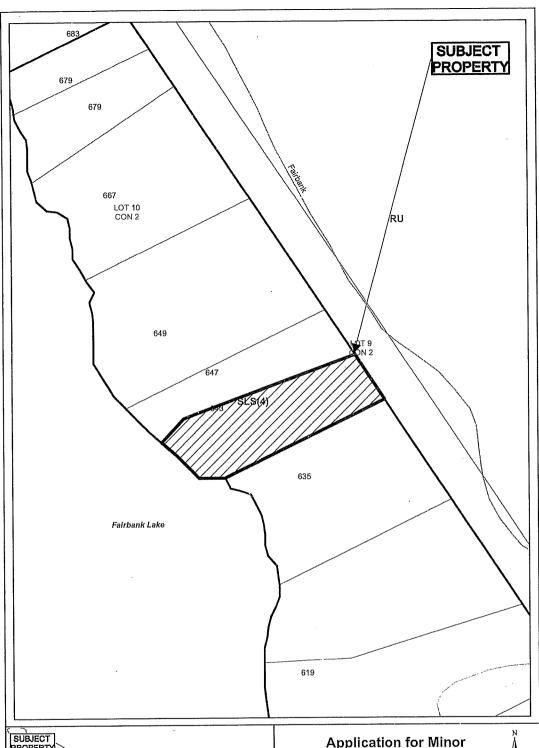

### Application for Minor Variance or Permission

Subject Property being PIN 73366-0116, Parcel 19657, Part 1, Plan SR-1090, Lot 9, Concession 2, Township of Fairbank 643 Fairbank Private Road North, Sudbury City of Greater Sudbury

Sketch 1, NTS NDCA Watershed

A51/2021 Date: 2021 04 09

Box 5000, Station 'A', 200 Brady Street Sudbury ON P3A 5P3 Tel. (705) 671-2489, Exl. 4376/4346 Fax (705) 673-2200