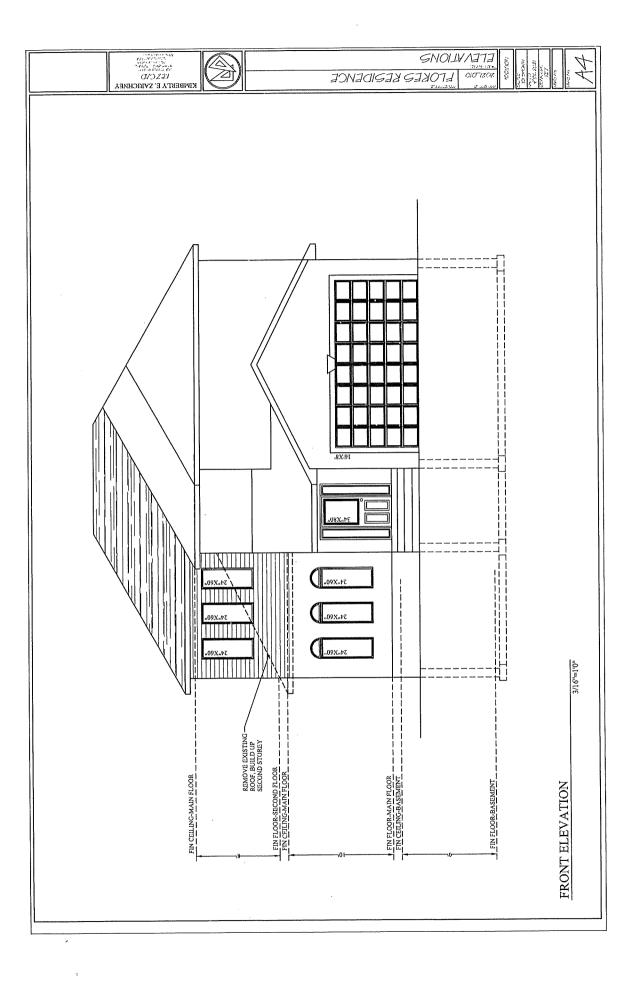

# IVAN FLORES NATALIE FLORES

Ward: 12

PIN 02121 0099, Parcel 49681, Survey Plan 53R-13237 Part(s) 4 & 15, Lot 2, Concession 6, Township of McKim, 23 Normandy Court, Sudbury, [2010-100Z, R1-5 (Low Density Residential One)]

For relief from Part 6, Section 6.3, Table 6.3 of By-law 2010-100Z, being the By-law for the City of Greater Sudbury, as amended, in order to facilitate the construction of a second-storey addition to the existing dwelling maintaining a minimum 1.2m side yard setback, where a minimum 1.8m side yard setback is required.