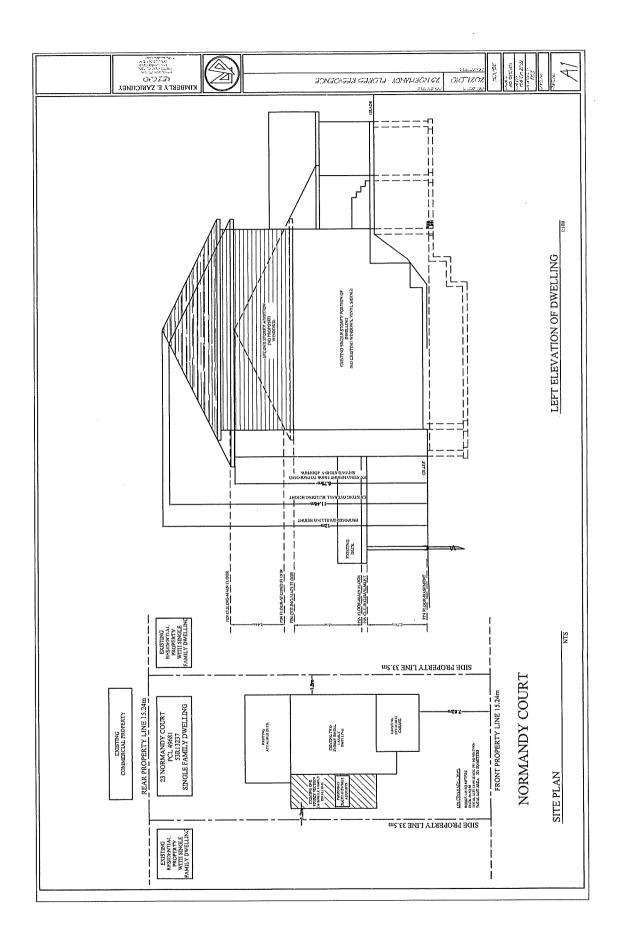

# IVAN FLORES NATALIE FLORES

Ward: 12

PIN 02121 0099, Parcel 49681, Survey Plan 53R-13237 Part(s) 4 & 15, Lot 2, Concession 6, Township of McKim, 23 Normandy Court, Sudbury, [2010-100Z, R1-5 (Low Density Residential One)]

For relief from Part 6, Section 6.3, Table 6.3 of By-law 2010-100Z, being the By-law for the City of Greater Sudbury, as amended, in order to facilitate the construction of a second-storey addition to the existing dwelling maintaining a minimum 1.2m side yard setback, where a minimum 1.8m side yard setback is required.