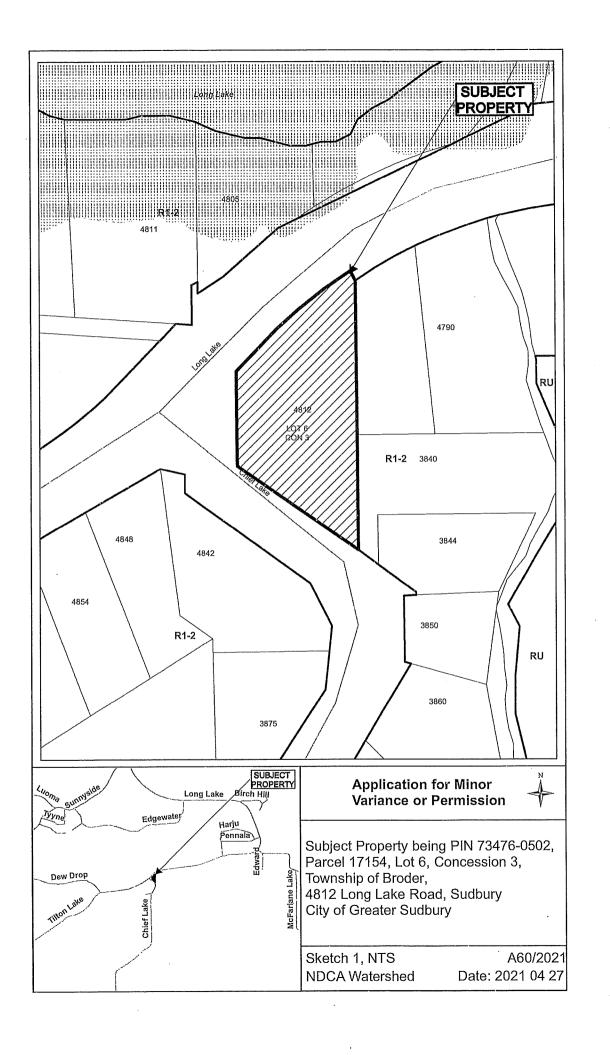

A0060/2021 JENNIFER HARKINS

Ward: 9 PIN 73476 0502, Parcel 17154, Lot 6, Concession 3, Township of Broder, 4812 Long Lake Road,

Sudbury, [2010-100Z, R1-2 (Low Density Residential One)]

For relief from Part 4, Section 4.2.4 and Part 6, Table 6.2 of By-law 2010-100Z, being the By-law for the City of Greater Sudbury, as amended, in order to facilitate the construction of a detached garage having firstly, a maximum height of 5.4m, where 5m is permitted and, secondly, providing a minimum 3.0m corner side vard setback, where a minimum 4.5m setback is required.