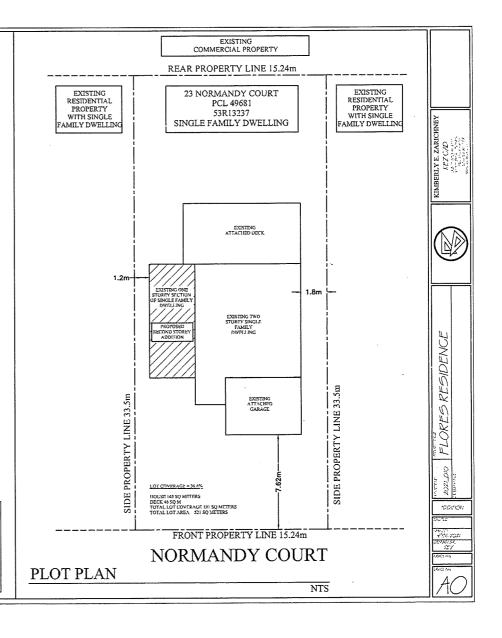

# IVAN FLORES NATALIE FLORES

Ward: 12

PIN 02121 0099, Parcel 49681, Survey Plan 53R-13237 Part(s) 4 & 15, Lot 2, Concession 6, Township of McKim, 23 Normandy Court, Sudbury, [2010-100Z, R1-5 (Low Density Residential One)]

For relief from Part 6, Section 6.3, Table 6.3 of By-law 2010-100Z, being the By-law for the City of Greater Sudbury, as amended, in order to facilitate the construction of a second-storey addition to the existing dwelling maintaining a minimum 1.2m side yard setback, where a minimum 1.8m side yard setback is required.