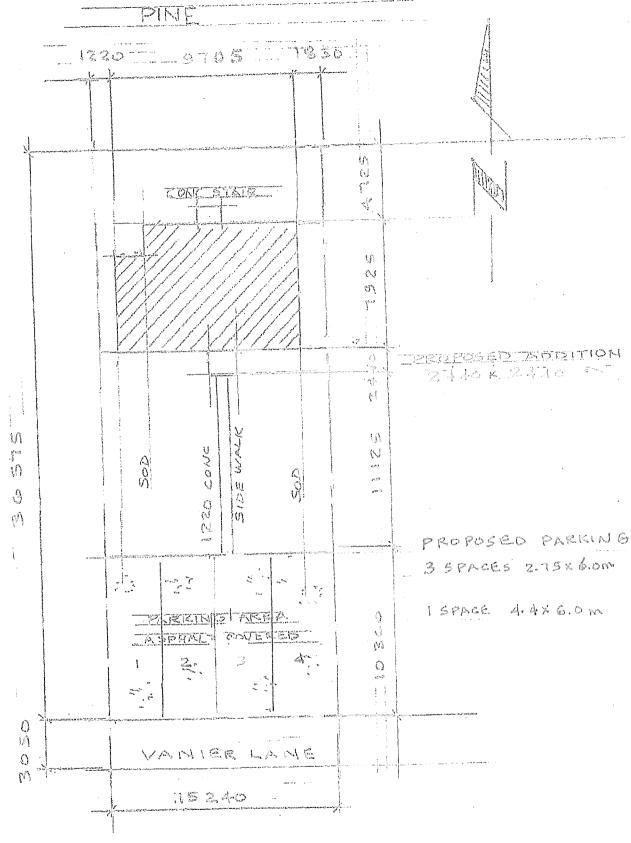

#### BEHAVIOUR ANALYSIS NORTH INC.

Ward: 4

PIN 02135 0206, Lot(s) 20, Subdivision 3S, Lot 6, Concession 4, Township of McKim, 239 Pine Street, Sudbury, [2010-100Z, C4(1)(Office Commercial)]

For relief from Part 4, Section 4.15.1(e), Part 5, Section 5.2.4.3(c)(ii) and Table 5.4 of By-law 2010-100Z, being the By-law for the City of Greater Sudbury, as amended, in order to facilitate an addition to an existing commercial building having firstly, no landscaped area along west lot line, where a 3.0 metre-wide landscaped area adjacent to the full length of a lot line shall be required abutting all public roads having a width greater than 10.0m, secondly, to locate parking within 0.0m of the west lot line, where no outdoor parking area shall be permitted within 3.0m to any road having a width of more than 10.0m and, thirdly, to permit a total of 4 parking spaces, where 8 parking spaces are required.