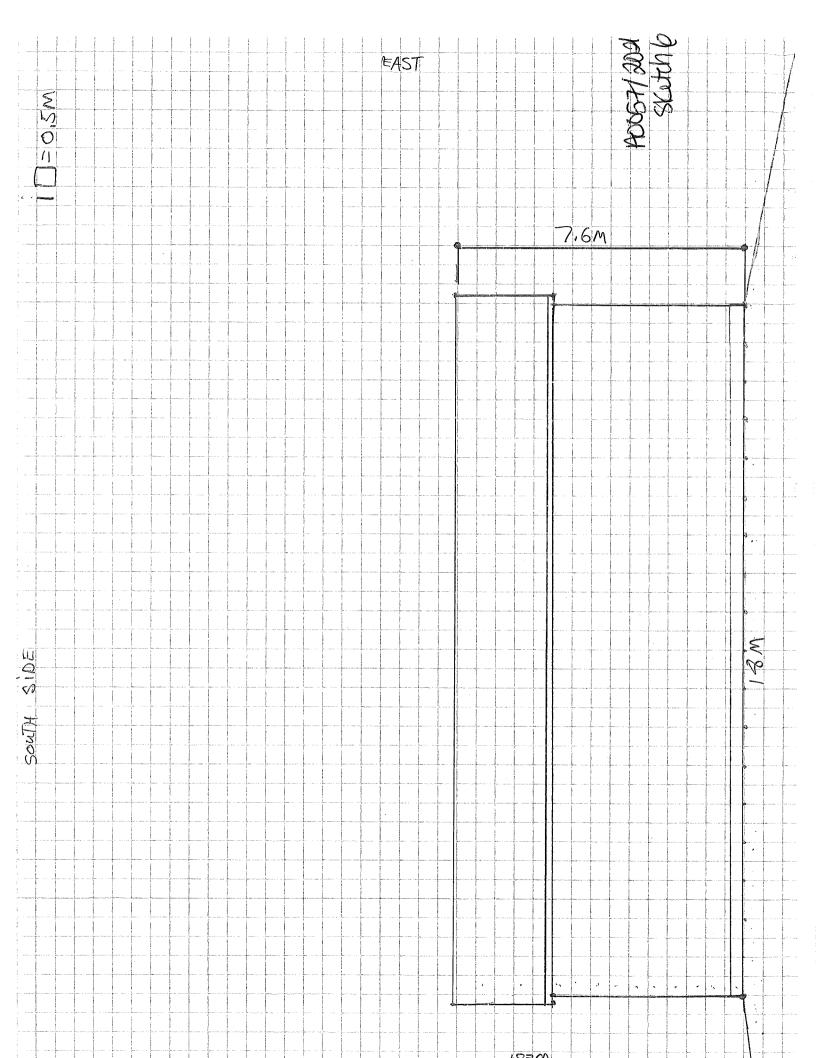

For relief from Part 4, Section 4.2.4 of By-law 2010-100Z, being the By-law for the City of Greater Sudbury, as amended, in order to facilitate the construction of a detached garage having a maximum height of 7.6m, where 5m is permitted.