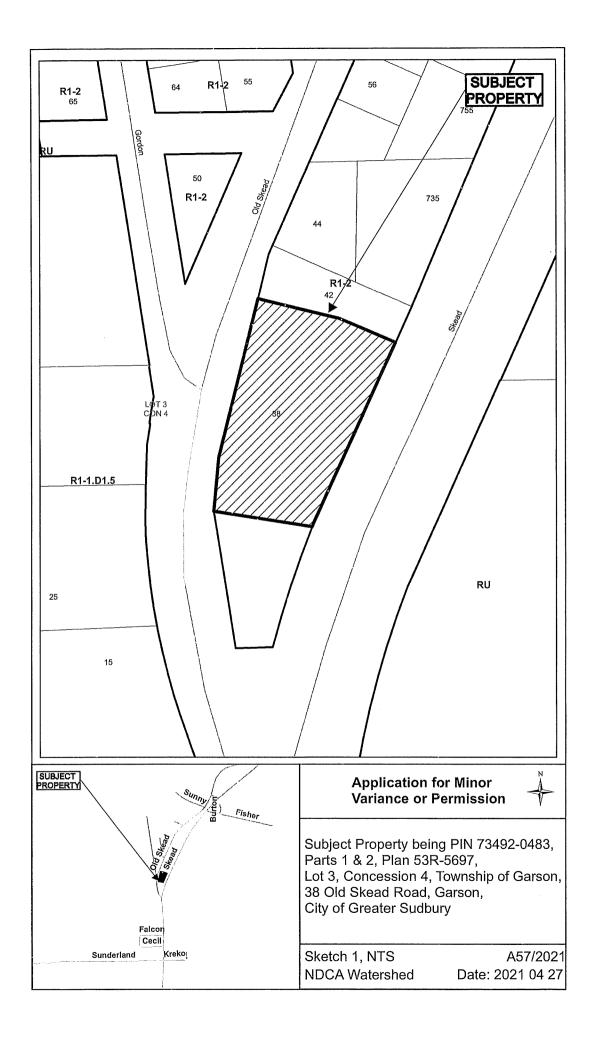

#### A0057/2021

# ASHLEIGH SHARON CONLEY-CAYER SHAWN GILBERT JOSEPH CAYER

Ward: 7

PIN 73492 0483, Parcel 42680, Survey Plan 53R-5697 Part(s) 1 & 2, Lot 3, Concession 4, Township of Garson, 38 Old Skead Road, Garson, [2010-100Z, R1-2 (Low Density Residential One)]

For relief from Part 4, Section 4.2.4 of By-law 2010-100Z, being the By-law for the City of Greater Sudbury, as amended, in order to facilitate the construction of a detached garage having a maximum height of 7.6m, where 5m is permitted.