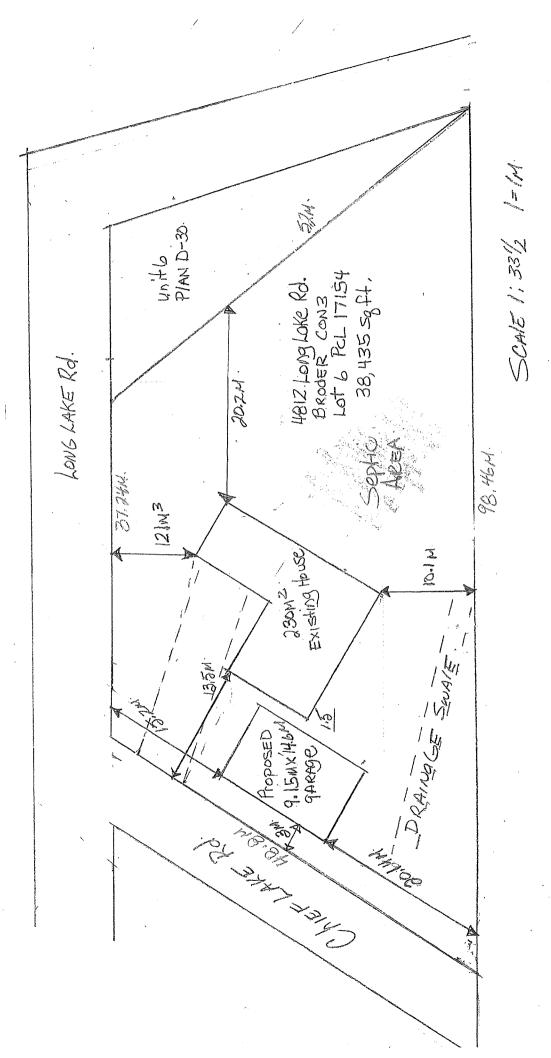

A0060/2021 JENNIFER HARKINS

Ward: 9 PIN 73476 0502, Parcel 17154, Lot 6, Concession 3, Township of Broder, 4812 Long Lake Road,

Sudbury, [2010-100Z, R1-2 (Low Density Residential One)]

For relief from Part 4, Section 4.2.4 and Part 6, Table 6.2 of By-law 2010-100Z, being the By-law for the City of Greater Sudbury, as amended, in order to facilitate the construction of a detached garage having firstly, a maximum height of 5.4m, where 5m is permitted and, secondly, providing a minimum 3.0m corner side vard setback, where a minimum 4.5m setback is required.