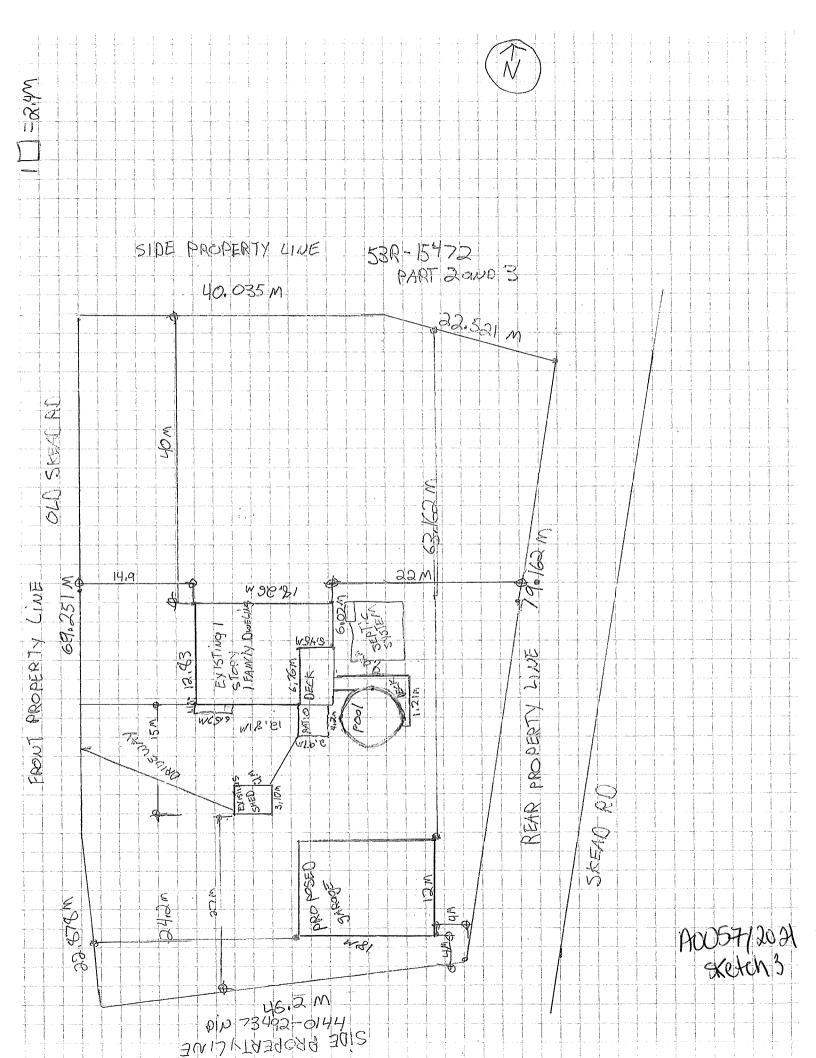

#### A0057/2021

# ASHLEIGH SHARON CONLEY-CAYER SHAWN GILBERT JOSEPH CAYER

Ward: 7

PIN 73492 0483, Parcel 42680, Survey Plan 53R-5697 Part(s) 1 & 2, Lot 3, Concession 4, Township of Garson, 38 Old Skead Road, Garson, [2010-100Z, R1-2 (Low Density Residential One)]

For relief from Part 4, Section 4.2.4 of By-law 2010-100Z, being the By-law for the City of Greater Sudbury, as amended, in order to facilitate the construction of a detached garage having a maximum height of 7.6m, where 5m is permitted.