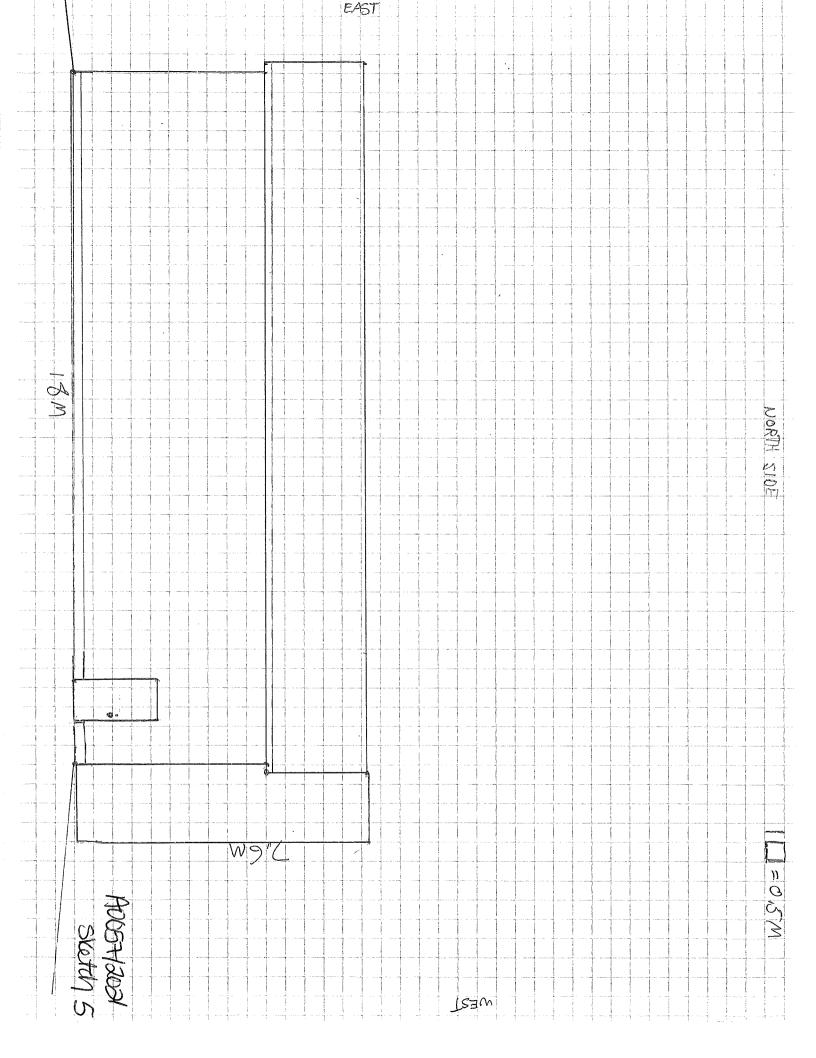

For relief from Part 4, Section 4.2.4 of By-law 2010-100Z, being the By-law for the City of Greater Sudbury, as amended, in order to facilitate the construction of a detached garage having a maximum height of 7.6m, where 5m is permitted.