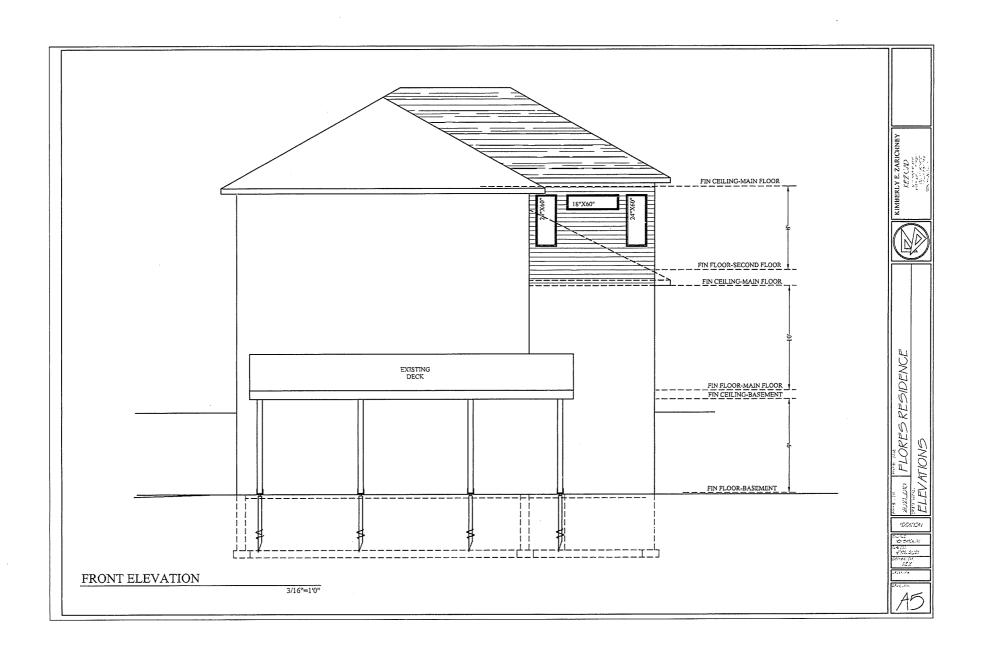

# IVAN FLORES NATALIE FLORES

Ward: 12

PIN 02121 0099, Parcel 49681, Survey Plan 53R-13237 Part(s) 4 & 15, Lot 2, Concession 6, Township of McKim, 23 Normandy Court, Sudbury, [2010-100Z, R1-5 (Low Density Residential One)]

For relief from Part 6, Section 6.3, Table 6.3 of By-law 2010-100Z, being the By-law for the City of Greater Sudbury, as amended, in order to facilitate the construction of a second-storey addition to the existing dwelling maintaining a minimum 1.2m side yard setback, where a minimum 1.8m side yard setback is required.