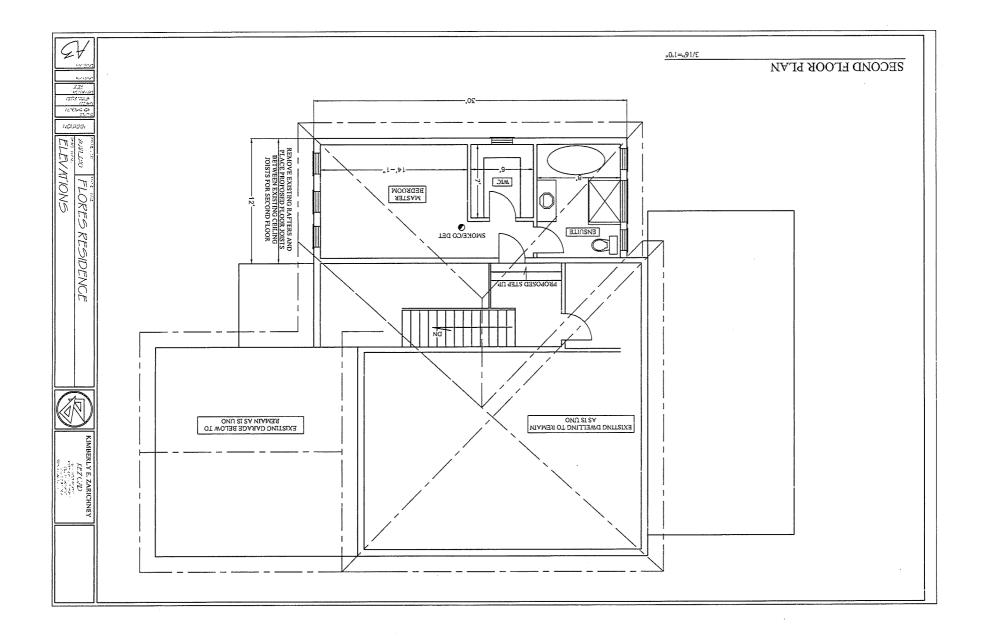

# IVAN FLORES NATALIE FLORES

Ward: 12

PIN 02121 0099, Parcel 49681, Survey Plan 53R-13237 Part(s) 4 & 15, Lot 2, Concession 6, Township of McKim, 23 Normandy Court, Sudbury, [2010-100Z, R1-5 (Low Density Residential One)]

For relief from Part 6, Section 6.3, Table 6.3 of By-law 2010-100Z, being the By-law for the City of Greater Sudbury, as amended, in order to facilitate the construction of a second-storey addition to the existing dwelling maintaining a minimum 1.2m side yard setback, where a minimum 1.8m side yard setback is required.