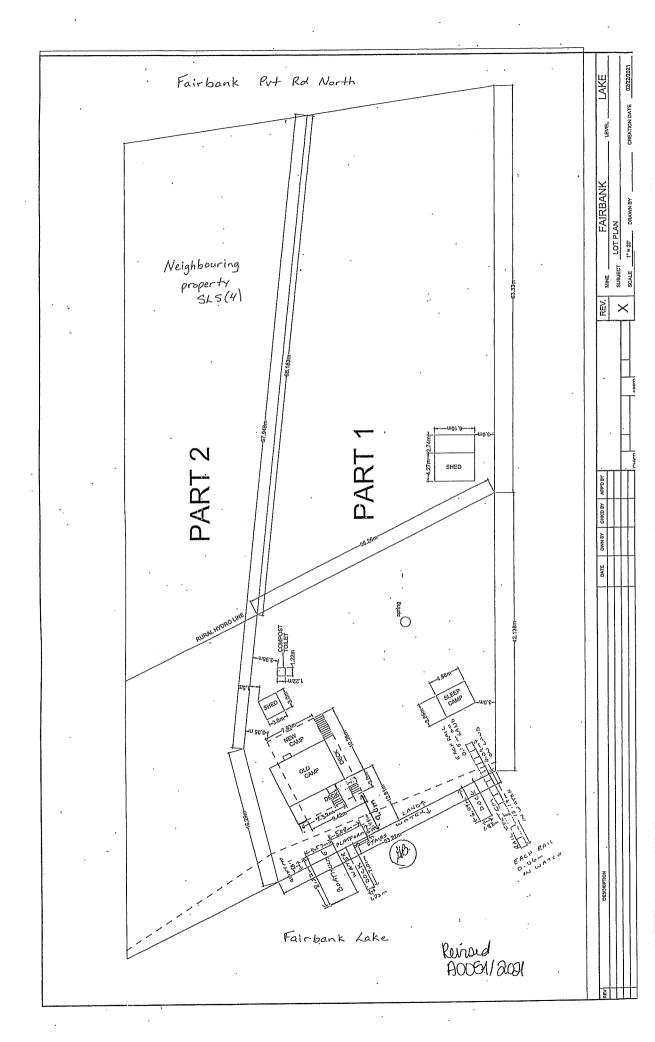

### Description of proposal

و . . . ر

We have been advised that we need to apply for a minor variance to replace the old camp with a new modular camp. The old camp which is located closer to the water than the current required setback of 25 m to the high water mark has "non-complying status" because it was constructed prior to enactment of the Bylaw however the new camp has an increase in the gross floor area. We are going with a plan that is narrower but deeper. This new camp with a half loft would increase our gross floor area by 47 m2. We would also like to replace the front deck/stairs and the deck-will be attached to the building. With the inclusion of this deck we are below the maximum allowance of 25% of shoreline buffer area (15%). We are also seeking a minor variance for the maximum use of length of the shoreline as we are over the 25% (36%) according to our calculations. It is however below the maximum allowance of 23m in length (12m). Most of these structures were in place when we bought the cottage in 1998 (boathouse, dock, platform with stairs to the water). Our neighbours are aware of our plans and have no concerns.

### Provide reason why the proposal cannot comply with the provisions of the Zoning By-law:

The property has a special zoning, SLS(4), where the minimum setback for main and accessory buildings is 25 m (82 ') from the high water mark. The existing camp would be considered to have "non-complying status" because it was constructed prior to enactment of the Bylaw, however, any increase in the gross floor area (by reconstruction, repair or renovation) of the building located within the applicable minimum required yard is not permitted. We are seeking to increase the gross floor area. Also, we are unable to build further back at 25 m from the high water mark on the same side of the property as the old camp because the lot line goes on an angle. We are also not able to build further back on the opposite side of the property as there is a spring at approx. 29 m from the high water mark. Several contractors have come out to the property and told us that this would cause issues if we were to put a foundation there. If we continue to move further back, we then have the issue of the hydro line at approx. 41 m. So we are opting to go with a floorplan on the original footprint. As for the variance for the shoreline. The maximum length of the cleared area measured at the *high water mark* shall be 25 % of the length of the *shoreline* of the lot but in no case shall the maximum length of cleared area measured at the *high water mark* exceed 23 metres in length. We are above the 25% in length.