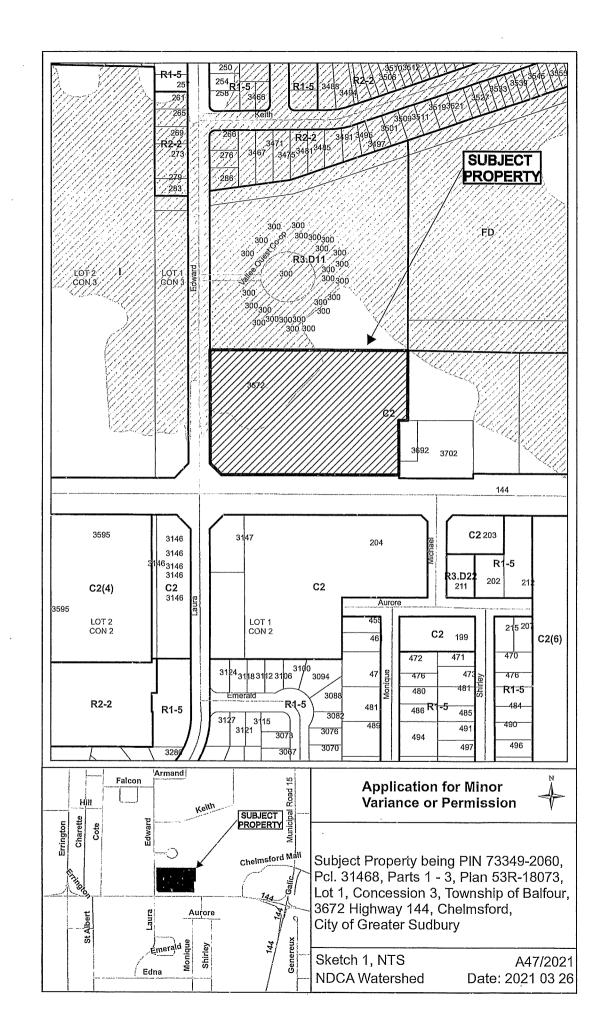

# THIS APPLICATION WAS DEFERRED FROM THE MEETING OF APRIL 14, 2021 TO IN ORDER TO PROVIDE AN AMENDED SKETCH

A0047/2021 CHEMY DEVELOPMENT INC.

"REVISED"

Ward: 3 PIN 73349 2060, Parcel 31468, Survey Plan 53R-18073 Part(s) 1 to 3, Lot 3, Concession 1, Township of Balfour, 3672 144 Highway, Chelmsford, [2010-100Z, C2 (General Commercial)]

For relief from Part 5, Section 5.7.2 and Table 5.9 of By-law 2010-100Z, being the Zoning By-law for the City of Greater Sudbury, as amended, for approval to provide a minimum of eight (8) queueing spaces in the queueing lane on the subject property, where a minimum of eleven (11) queueing spaces are required for the proposed restaurant use.