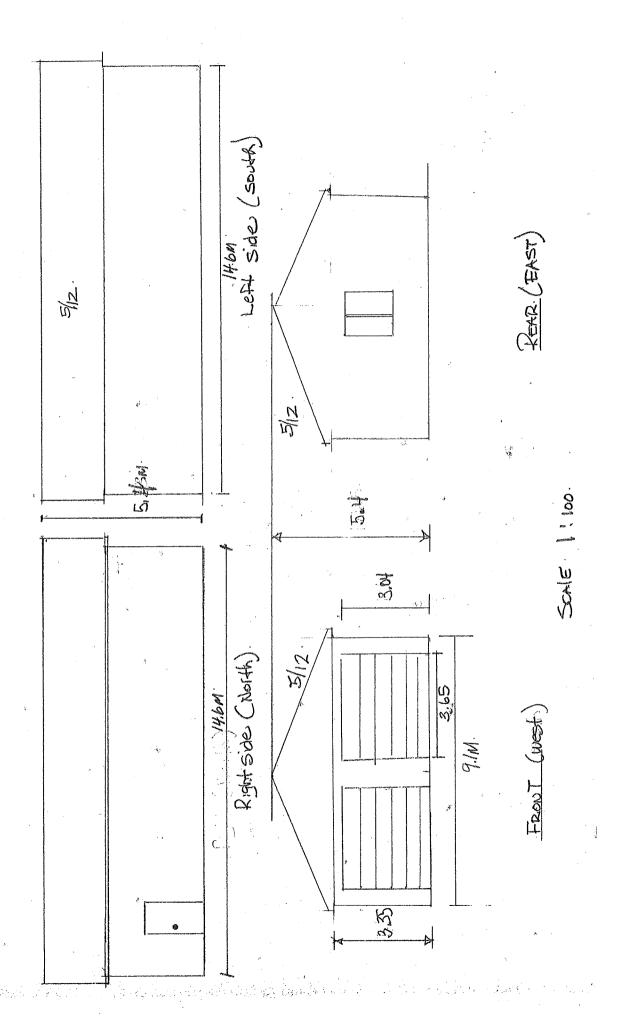

A0060/2021 JENNIFER HARKINS

Ward: 9 PIN 73476 0502, Parcel 17154, Lot 6, Concession 3, Township of Broder, 4812 Long Lake Road,

Sudbury, [2010-100Z, R1-2 (Low Density Residential One)]

For relief from Part 4, Section 4.2.4 and Part 6, Table 6.2 of By-law 2010-100Z, being the By-law for the City of Greater Sudbury, as amended, in order to facilitate the construction of a detached garage having firstly, a maximum height of 5.4m, where 5m is permitted and, secondly, providing a minimum 3.0m corner side vard setback, where a minimum 4.5m setback is required.