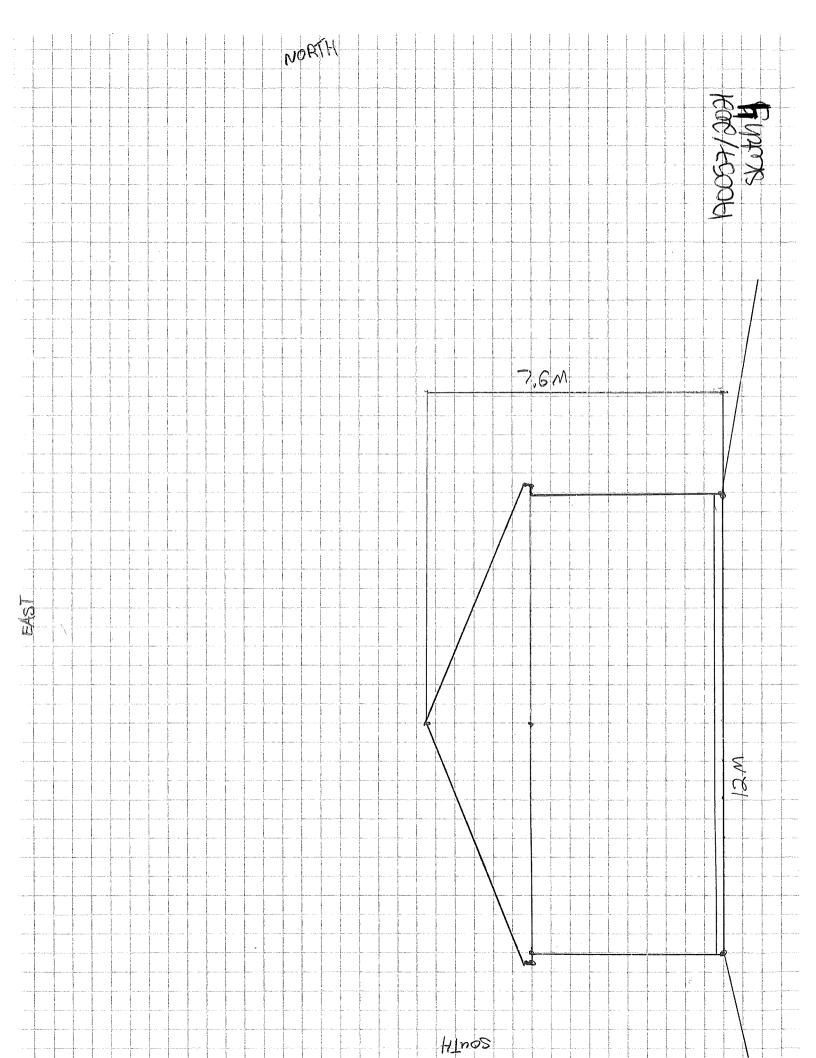

### Description of proposal

و . . . ر

We have been advised that we need to apply for a minor variance to replace the old camp with a new modular camp. The old camp which is located closer to the water than the current required setback of 25 m to the high water mark has "non-complying status" because it was constructed prior to enactment of the Bylaw however the new camp has an increase in the gross floor area. We are going with a plan that is narrower but deeper. This new camp with a half loft would increase our gross floor area by 47 m2. We would also like to replace the front deck/stairs and the deck-will be attached to the building. With the inclusion of this deck we are below the maximum allowance of 25% of shoreline buffer area (15%). We are also seeking a minor variance for the maximum use of length of the shoreline as we are over the 25% (36%) according to our calculations. It is however below the maximum allowance of 23m in length (12m). Most of these structures were in place when we bought the cottage in 1998 (boathouse, dock, platform with stairs to the water). Our neighbours are aware of our plans and have no concerns.

### Provide reason why the proposal cannot comply with the provisions of the Zoning By-law:

The property has a special zoning, SLS(4), where the minimum setback for main and accessory buildings is 25 m (82 ') from the high water mark. The existing camp would be considered to have "non-complying status" because it was constructed prior to enactment of the Bylaw, however, any increase in the gross floor area (by reconstruction, repair or renovation) of the building located within the applicable minimum required yard is not permitted. We are seeking to increase the gross floor area. Also, we are unable to build further back at 25 m from the high water mark on the same side of the property as the old camp because the lot line goes on an angle. We are also not able to build further back on the opposite side of the property as there is a spring at approx. 29 m from the high water mark. Several contractors have come out to the property and told us that this would cause issues if we were to put a foundation there. If we continue to move further back, we then have the issue of the hydro line at approx. 41 m. So we are opting to go with a floorplan on the original footprint. As for the variance for the shoreline. The maximum length of the cleared area measured at the *high water mark* shall be 25 % of the length of the *shoreline* of the lot but in no case shall the maximum length of cleared area measured at the *high water mark* exceed 23 metres in length. We are above the 25% in length.