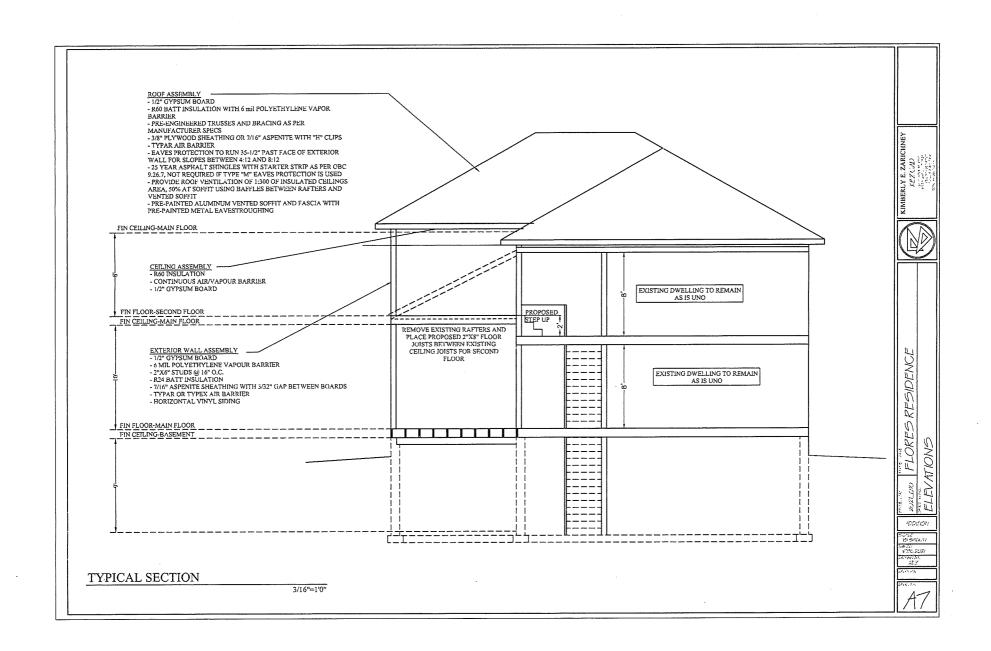

# IVAN FLORES NATALIE FLORES

Ward: 12

PIN 02121 0099, Parcel 49681, Survey Plan 53R-13237 Part(s) 4 & 15, Lot 2, Concession 6, Township of McKim, 23 Normandy Court, Sudbury, [2010-100Z, R1-5 (Low Density Residential One)]

For relief from Part 6, Section 6.3, Table 6.3 of By-law 2010-100Z, being the By-law for the City of Greater Sudbury, as amended, in order to facilitate the construction of a second-storey addition to the existing dwelling maintaining a minimum 1.2m side yard setback, where a minimum 1.8m side yard setback is required.