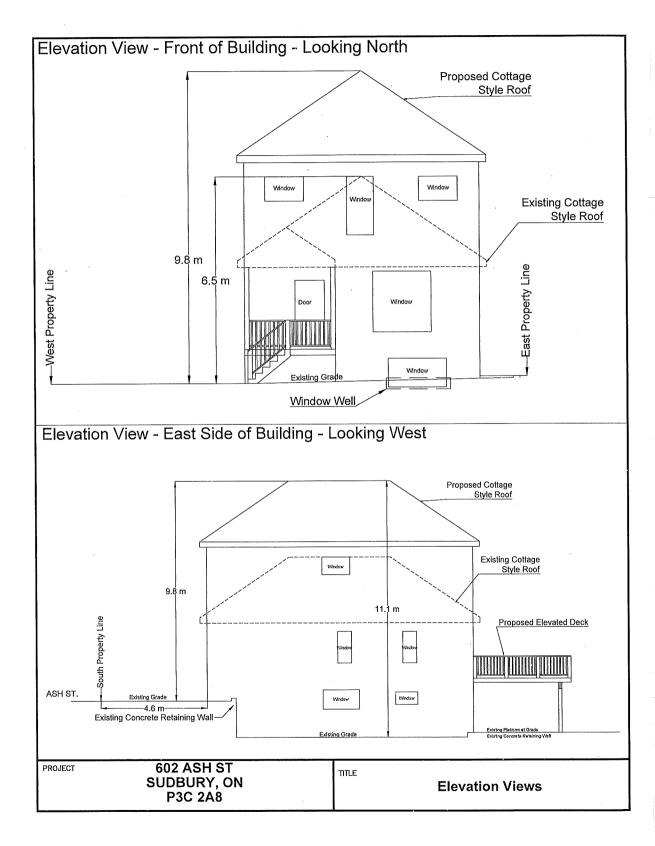

A0017/2022

JONATHON TAYLOR

Ward: 4

PIN 02179 0452, Parcel 15048, Lot(s) 423, 424, and 425, Subdivision M2S, Lot Pt 7, Concession 4, Township of McKim, 602 Ash Street, Sudbury, [2010-100Z, R2-2 (Low Density Residential Two)]

For relief from Part 4, Section 4.2, Table 4.1, and Part 6, Section 6.3, Table 6.3 of By-law 2010-100Z being the Zoning By-law for the City of Greater Sudbury, as amended, to facilitate the conversion of the existing one-storey single detached dwelling to two-storeys, firstly, providing a minimum front yard setback of 4.6m, where 6.0m is required, secondly, providing an interior side yard setback of 1.5m, where 2.4 m is required, thirdly, to permit the porch to encroach 3.8m into the required front yard and maintaining a 2.2m setback from the front lot line, where porches may encroach 2.4 into the required front yard, fourthly, to permit eaves to encroach 1.7m into the required front yard and 1.2m into the required interior side yard, where eaves may encroach 1.2m into the required front yard and 0.6m into the required interior side yard, but not closer than 0.6m to the lot line.