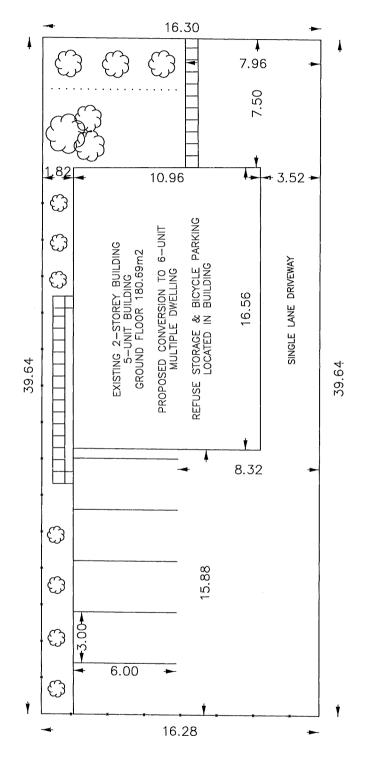

For relief from Part 4, Section 4.15, subsection 4.15.4, Part 5, Section 5.5, Table 5.5 and Part 6, Section 6.3, Table 6.5 of By-law 2010-100Z, being the By-law for the City of Greater Sudbury, as amended, to facilitate the conversion of the existing building from five residential units to six residential units providing, firstly, no planting strip at the rear lot line, where a minimum 1.8m wide planting strip is required where a Medium Density Residential zone abuts a Low Density Residential zone and where an opaque fence 1.5m in height is provided, secondly, a minimum of 5 parking spaces, where 9 is required, thirdly, a minimum lot area of 107.5m2 per unit, where 110.0m2 is required, and fourthly, a minimum landscaped open space of 19%, where 30% is required.