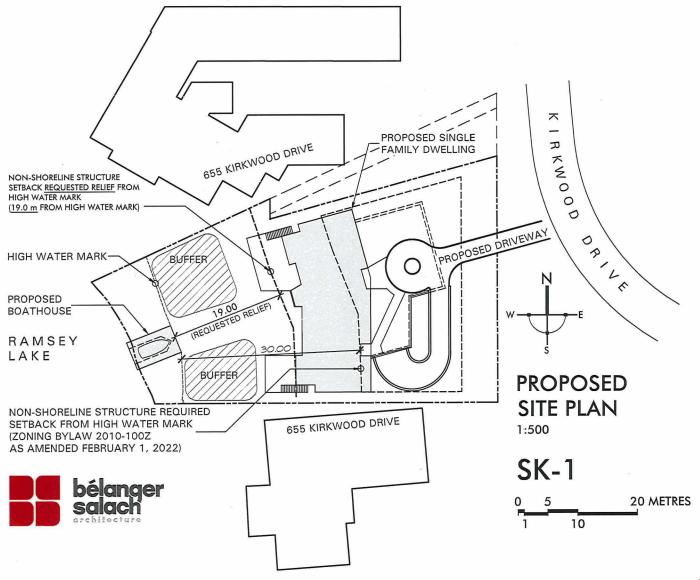

For relief from Part 4, Section 4.41, subsections 4.41.2 of By-law 2010-100Z, being the Zoning By-law for the City of Greater Sudbury, as amended, to facilitate the construction of a single detached dwelling and uncovered deck on the subject property providing a 19.0m setback from the high water mark of a lake or river, where no person shall erect any residential building closer than 30.0m to the high water mark of a lake or a river.

| que<br>App | est<br>pro<br>uli | nal information on this form is collect<br>ions regarding the collection of this in<br>ovals. In accordance with Section 1.0.1<br>red to be provided to a municipality or<br>dered public information and shall be | formation may be d<br>of the <i>Planning Ac</i><br>approval authority: | irected to the Ma<br>t, R.S.O. 1990 inf<br>as part of this ap | nager of Developm<br>ormation and mate              | ent                                               |
|------------|-------------------|--------------------------------------------------------------------------------------------------------------------------------------------------------------------------------------------------------------------|------------------------------------------------------------------------|---------------------------------------------------------------|-----------------------------------------------------|---------------------------------------------------|
| PL.        | Ξ,A               | SE PRINT, SCHEDULES MAY BE IN                                                                                                                                                                                      | ICLUDED, IF NECE                                                       | ESSARY.                                                       |                                                     |                                                   |
| 1)         | Th<br>of          | e undersigned hereby applies to the Commit<br>the Planning Act R.S.O. 1990, c.P. 13 for reli                                                                                                                       | lee of Adjustment of the<br>ef, as described in this                   | o City of Greater Su<br>application, from th                  | dbury under Section 40<br>a By-Law, as amended      | 5<br>I.                                           |
|            | M                 | egistered Owner(s): Alfonso Argento and ealling Address: 647 Kirkwood Drive                                                                                                                                        | Giuseppe (Joe) Arge                                                    | Home Phone<br>Business Phone                                  |                                                     |                                                   |
| 2)         | lf I              | ly: Sudbury the application will be represented by someor epared and submitted by someone other than ame of Agent: Belanger Salach Architec                                                                        | ne other than the regist<br>I the registered owner(                    | ered owner(s) and/o                                           | or the application is                               | an ann an Air |
|            |                   | alling Address:                                                                                                                                                                                                    | luio                                                                   | Home Phone                                                    | 9;                                                  |                                                   |
|            |                   | 47 Kirkwood Drive, Sudbury ON                                                                                                                                                                                      |                                                                        | Business Ph                                                   | one                                                 |                                                   |
|            | CI                | ly: Sudbury<br>ote: Unless otherwise requested, all commun                                                                                                                                                         | Postal Code: P3B 1M                                                    |                                                               |                                                     |                                                   |
| 3)         | to<br>no          | ames and mailing addresses of any mortgage<br>ensure that any individual, company, financia<br>utilied of this application).<br>ame: Same as listed above                                                          | ees, holders of charges<br>il institution holding a m                  | or other encumbra<br>nortgage, etc. on the                    | nces. (Give full particul<br>a subject lands can be | ars                                               |
|            | M                 | alling Address:                                                                                                                                                                                                    |                                                                        |                                                               |                                                     |                                                   |
|            | C                 | lty:                                                                                                                                                                                                               | Postal Code:                                                           |                                                               |                                                     |                                                   |
| 4)         | C                 | urrent Official Plan designation: OPA 103                                                                                                                                                                          | Current                                                                | Zoning By-law desig                                           | <sub>gnation</sub> ; 2010-100Z                      |                                                   |
| 5)         | a)                | Nature and extent of relief from the Zoning E<br>variances are being sought, a schedule<br>be in metric.                                                                                                           | By-law for which the app<br>may be attached to th                      | plication is being me<br>ne application form                  | ide. (If more than five<br>i). Measurements mu      | st<br>                                            |
|            |                   | Variance To                                                                                                                                                                                                        | By-law Requirement                                                     | Proposed                                                      | Difference                                          |                                                   |
|            |                   | provide relief from non-shoreline structure                                                                                                                                                                        | 2010-100Z (Feb 2022)                                                   | 19 metres                                                     | 11 metres                                           |                                                   |
|            |                   | setback of 30 metres to 19 metres from                                                                                                                                                                             |                                                                        |                                                               |                                                     | _                                                 |
|            |                   | water body high water mark                                                                                                                                                                                         |                                                                        | <del></del>                                                   |                                                     | _                                                 |
|            | ١                 |                                                                                                                                                                                                                    |                                                                        |                                                               |                                                     | -                                                 |
|            | b                 | ) is there an eave encroachment?                                                                                                                                                                                   | Yes Yo                                                                 | If 'Yes', size of e                                           | N/A                                                 | (m)                                               |
|            | C)                |                                                                                                                                                                                                                    |                                                                        |                                                               |                                                     |                                                   |
|            |                   | To provide reliat of required water body salback for proposed nan-                                                                                                                                                 |                                                                        |                                                               |                                                     |                                                   |
|            |                   | regulto a minimum asibaok of 30 moltres. Output/, 2010-100Z, re                                                                                                                                                    |                                                                        |                                                               |                                                     | uos.                                              |
|            | d                 | Provide reason why the proposal cannot c                                                                                                                                                                           | omply with the provisio                                                | ns of the Zoning By                                           | -18W;                                               |                                                   |

In order to camply with the fath coming zoning requirement of a 30 mails earliert, there would not be anough depth associated with the property to allow for an appropriately sized residential shutclure between the between the water body and front yard sabsacks. The remember buildable depth would not adequately accommended the proposed development.