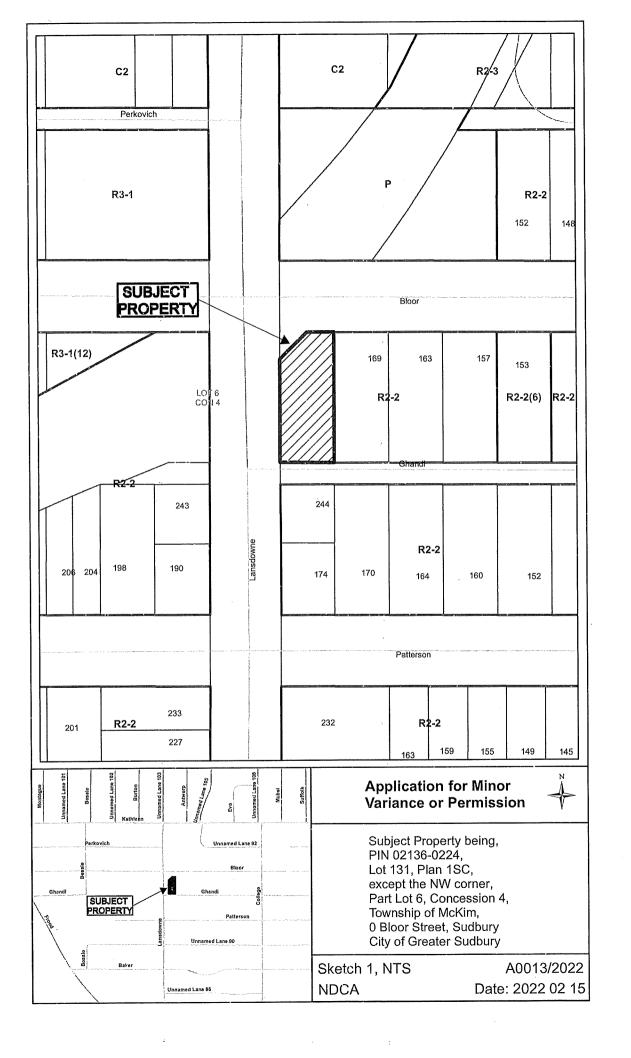

## A0013/2022

## 2842365 ONTARIO INC.

Ward: 4

PIN 02136 0224, Lot(s) 131, Except NW corner, Subdivision 1SC, Lot Pt 6, Concession 4, Township of McKim, 0 Bloor Street, Sudbury, [2010-100Z, R2-2 (Low Density Residential Two)]

For relief from Part 6, Section 6.3, Table 6.3 of By-law 2010-100Z, being the Zoning By-law for the City of Greater Sudbury, as amended, to facilitate the construction of a semi-detached dwelling providing a minimum lot frontage of 8.8m, where 10.5m is required, and also, a minimum corner side yard setback of 4.195m, where 4.5m is required.

PREVIOUSLY SUBJECT TO CONSENT APPLICATION B0099/2021 (NOV 1/21) AND MINOR VARIANCE APPLICATIONS A0094/2021 (JULY 21/21) AND A0095/2021 (JULY 21/21)

A0014/2022

**TJ HERAULT** 

Ward: 7

PIN 73495 0233, Parcel 7194 SEC SES, Lot Pt 5, Concession 2, Township of Garson, 3500 Falconbridge Highway, Garson, [2010-100Z, R3(77) (Medium Density Residential)]