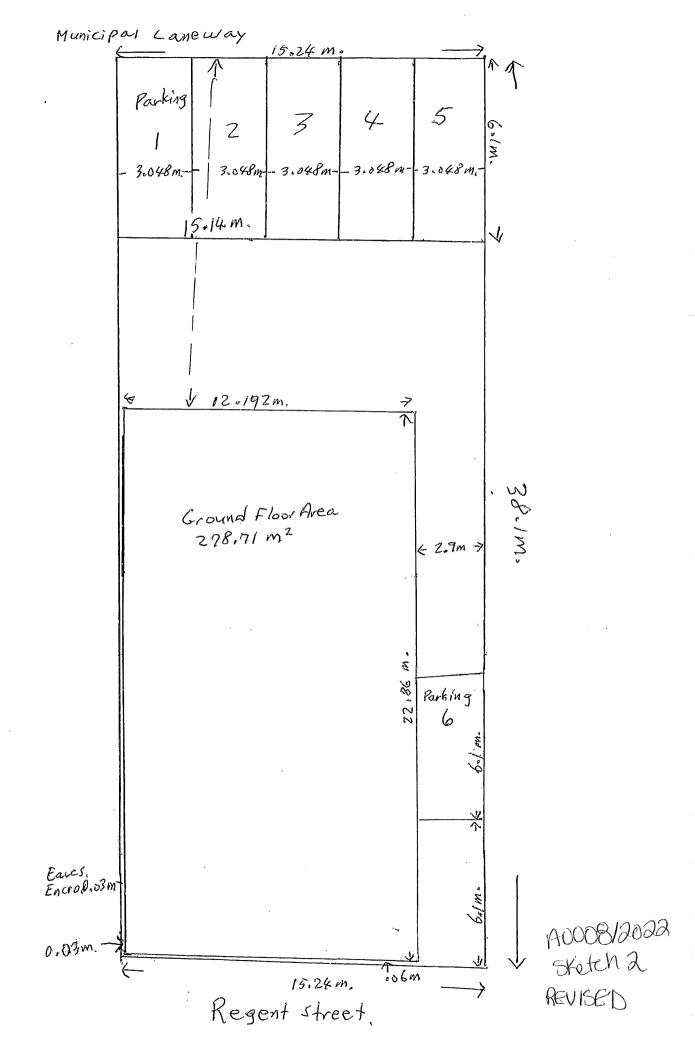

# THIS APPLICATION WAS DEFERRED FROM THE MEETING OF FEBRUARY 24, 2022 TO IN ORDER FOR THE APPLICANT TO SPEAK WITH STAFF TO ADDRESS COMMENTS.

A0008/2022

**JACK ROCCA** 

"REVISED"

Ward: 1

PIN 73586 0638, Lot(s) 297, Subdivision 4S, Lot Pt 7, Concession 3, Township of McKim, 331 Regent Street, Sudbury, [2010-100Z, C2 (General Commercial)]

For relief from Part 4, Section 4.2, Table 4.1, Part 5, Section 5.2, subsection 5.2.3.1 and Section 5.5, Table 5.5 and Part 7, Section 7.2, Table 7.1 and Section 7.3, Table 7.3 of By-law 2010-100Z, being the By-law for the City of Greater Sudbury, as amended, to facilitate the conversion of the existing building by removing a shared housing component having 10 guest rooms in favour of adding two residential dwelling units to the existing three residential dwelling units for a total of five residential dwellings units all contained within the existing building, firstly, providing a maximum net residential density of 87 units per hectare, where a maximum net residential density of 60 units per hectare is permitted, secondly, to recognize an existing minimum front yard setback of 0.06m, where 7.5m is required, thirdly, to recognize an existing southerly interior side yard setback of 0.03m, where 1.2m is required, fourthly, to provide for a minimum of 6 parking spaces, where 8 is required, fifthly, eaves with no setback from the southerly side lot line, where eaves may encroach 0.6m into the required yard but not closer than 0.6m to the lot line, and sixthly, to permit parking space #6 on the sketch submitted with the application to provide a reduced size of 2.9m by 6.0m, where the width of a required parking when the length abuts a wall or barrier shall be 3.0m and a length of 6.0m.