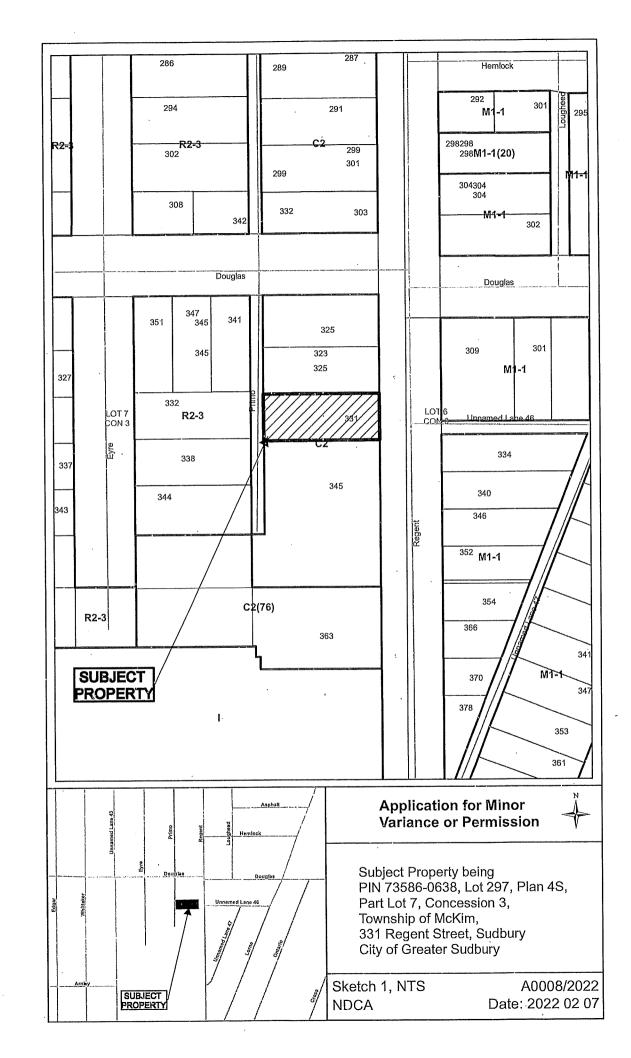

# THIS APPLICATION WAS DEFERRED FROM THE MEETING OF FEBRUARY 24, 2022 TO IN ORDER FOR THE APPLICANT TO SPEAK WITH STAFF TO ADDRESS COMMENTS.

A0008/2022

**JACK ROCCA** 

"REVISED"

Ward: 1

PIN 73586 0638, Lot(s) 297, Subdivision 4S, Lot Pt 7, Concession 3, Township of McKim, 331 Regent Street, Sudbury, [2010-100Z, C2 (General Commercial)]

For relief from Part 4, Section 4.2, Table 4.1, Part 5, Section 5.2, subsection 5.2.3.1 and Section 5.5, Table 5.5 and Part 7, Section 7.2, Table 7.1 and Section 7.3, Table 7.3 of By-law 2010-100Z, being the By-law for the City of Greater Sudbury, as amended, to facilitate the conversion of the existing building by removing a shared housing component having 10 guest rooms in favour of adding two residential dwelling units to the existing three residential dwelling units for a total of five residential dwellings units all contained within the existing building, firstly, providing a maximum net residential density of 87 units per hectare, where a maximum net residential density of 60 units per hectare is permitted, secondly, to recognize an existing minimum front yard setback of 0.06m, where 7.5m is required, thirdly, to recognize an existing southerly interior side yard setback of 0.03m, where 1.2m is required, fourthly, to provide for a minimum of 6 parking spaces, where 8 is required, fifthly, eaves with no setback from the southerly side lot line, where eaves may encroach 0.6m into the required yard but not closer than 0.6m to the lot line, and sixthly, to permit parking space #6 on the sketch submitted with the application to provide a reduced size of 2.9m by 6.0m, where the width of a required parking when the length abuts a wall or barrier shall be 3.0m and a length of 6.0m.