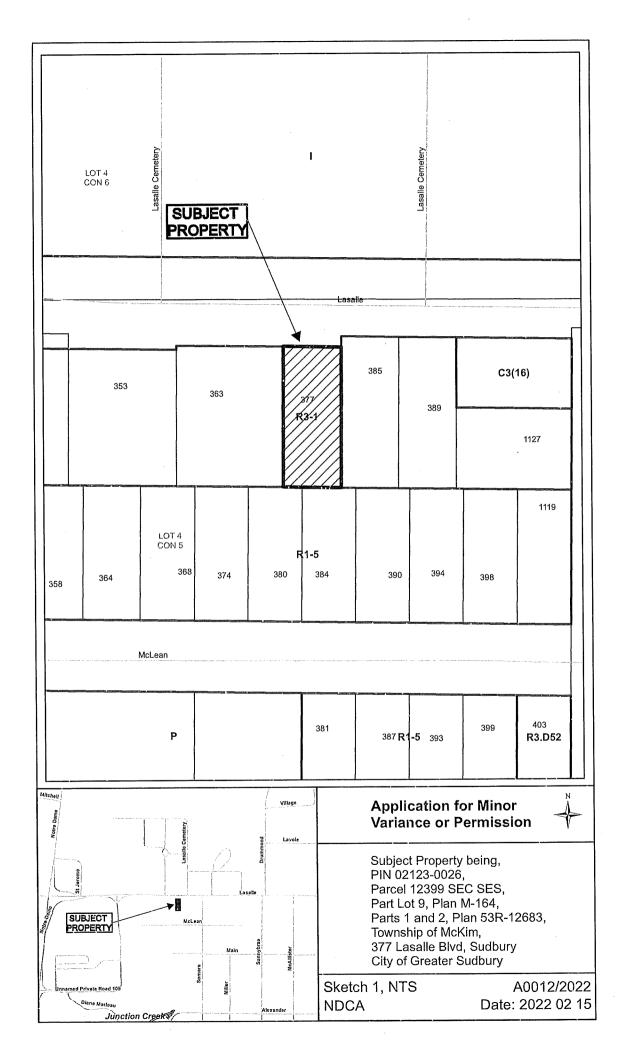

## A0012/2022

## 12682184 CANADA INC.

Ward: 5

PIN 02123 0026, Parcel 12399 SES, Survey Plan 53R-12683 Part(s) 1 & 2, Lot(s) Pt 9, Subdivision M-164, Lot Pt 4, Concession 5, Township of McKim, 377 Lasalle Boulevard, Sudbury, [2010-100Z, R3-1 (Medium Density Residential)]

For relief from Part 4, Section 4.15, subsection 4.15.4, Part 5, Section 5.5, Table 5.5 and Part 6, Section 6.3, Table 6.5 of By-law 2010-100Z, being the By-law for the City of Greater Sudbury, as amended, to facilitate the conversion of the existing building from five residential units to six residential units providing, firstly, no planting strip at the rear lot line, where a minimum 1.8m wide planting strip is required where a Medium Density Residential zone abuts a Low Density Residential zone and where an opaque fence 1.5m in height is provided, secondly, a minimum of 5 parking spaces, where 9 is required, thirdly, a minimum lot area of 107.5m2 per unit, where 110.0m2 is required, and fourthly, a minimum landscaped open space of 19%, where 30% is required.