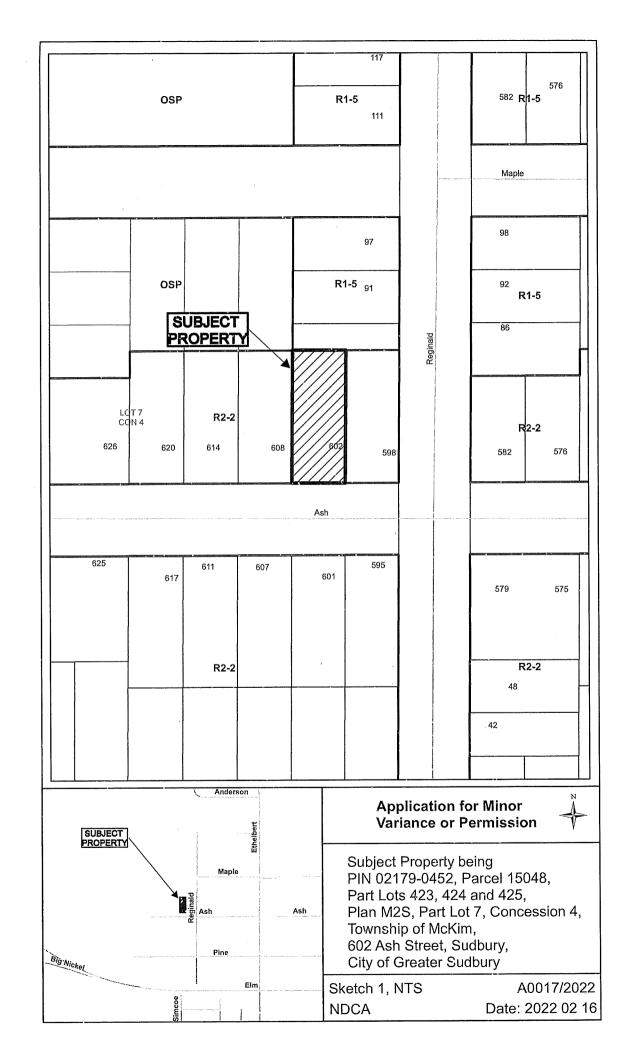

A0017/2022

JONATHON TAYLOR

Ward: 4

PIN 02179 0452, Parcel 15048, Lot(s) 423, 424, and 425, Subdivision M2S, Lot Pt 7, Concession 4, Township of McKim, 602 Ash Street, Sudbury, [2010-100Z, R2-2 (Low Density Residential Two)]

For relief from Part 4, Section 4.2, Table 4.1, and Part 6, Section 6.3, Table 6.3 of By-law 2010-100Z being the Zoning By-law for the City of Greater Sudbury, as amended, to facilitate the conversion of the existing one-storey single detached dwelling to two-storeys, firstly, providing a minimum front yard setback of 4.6m, where 6.0m is required, secondly, providing an interior side yard setback of 1.5m, where 2.4 m is required, thirdly, to permit the porch to encroach 3.8m into the required front yard and maintaining a 2.2m setback from the front lot line, where porches may encroach 2.4 into the required front yard, fourthly, to permit eaves to encroach 1.7m into the required front yard and 1.2m into the required interior side yard, where eaves may encroach 1.2m into the required front yard and 0.6m into the required interior side yard, but not closer than 0.6m to the lot line.