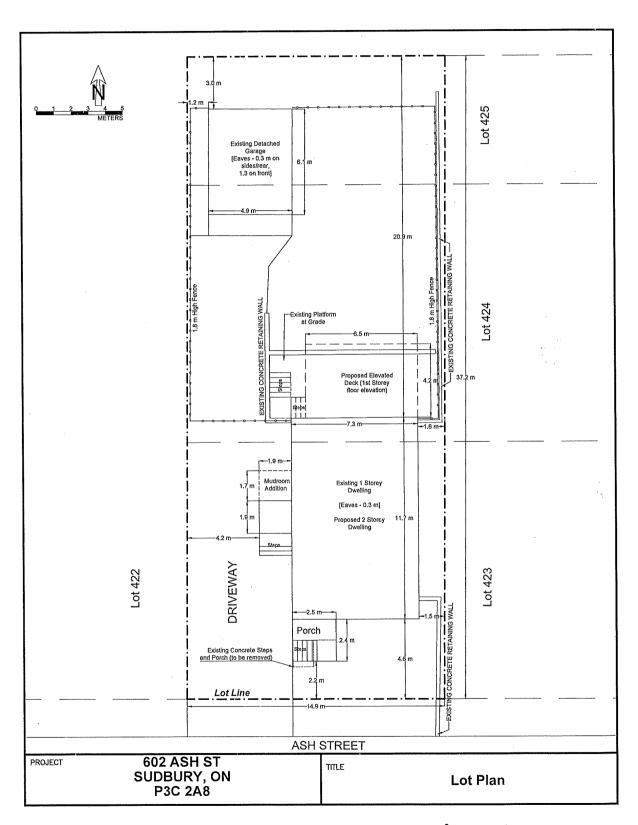

A0017/2022

JONATHON TAYLOR

Ward: 4

PIN 02179 0452, Parcel 15048, Lot(s) 423, 424, and 425, Subdivision M2S, Lot Pt 7, Concession 4, Township of McKim, 602 Ash Street, Sudbury, [2010-100Z, R2-2 (Low Density Residential Two)]

For relief from Part 4, Section 4.2, Table 4.1, and Part 6, Section 6.3, Table 6.3 of By-law 2010-100Z being the Zoning By-law for the City of Greater Sudbury, as amended, to facilitate the conversion of the existing one-storey single detached dwelling to two-storeys, firstly, providing a minimum front yard setback of 4.6m, where 6.0m is required, secondly, providing an interior side yard setback of 1.5m, where 2.4 m is required, thirdly, to permit the porch to encroach 3.8m into the required front yard and maintaining a 2.2m setback from the front lot line, where porches may encroach 2.4 into the required front yard, fourthly, to permit eaves to encroach 1.7m into the required front yard and 1.2m into the required interior side yard, where eaves may encroach 1.2m into the required front yard and 0.6m into the required interior side yard, but not closer than 0.6m to the lot line.