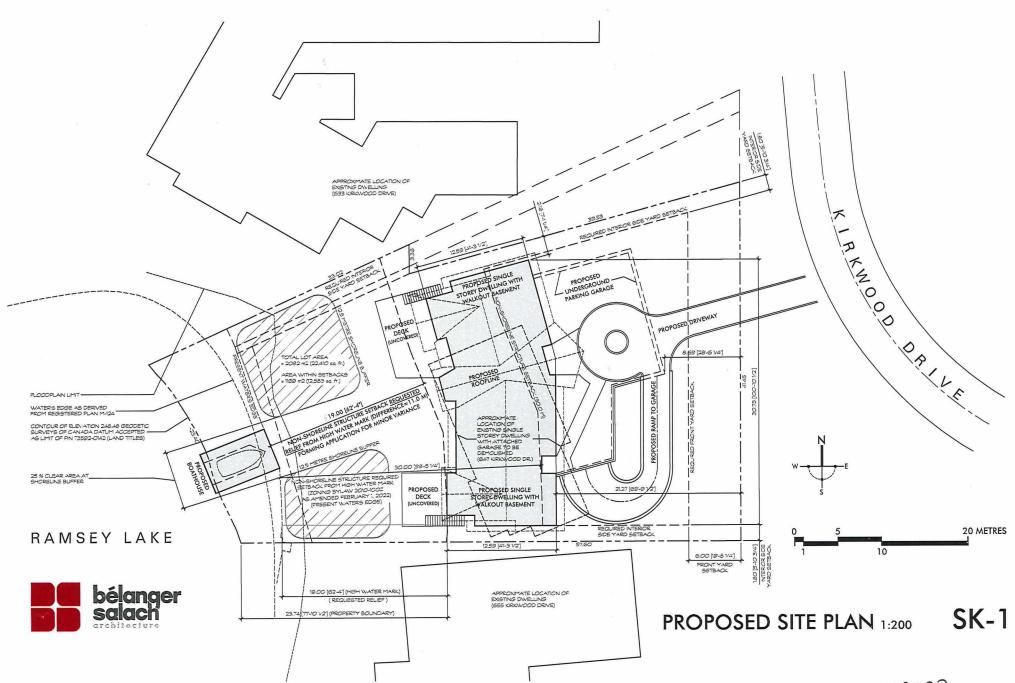

For relief from Part 4, Section 4.41, subsections 4.41.2 of By-law 2010-100Z, being the Zoning By-law for the City of Greater Sudbury, as amended, to facilitate the construction of a single detached dwelling and uncovered deck on the subject property providing a 19.0m setback from the high water mark of a lake or river, where no person shall erect any residential building closer than 30.0m to the high water mark of a lake or a river.

| que<br>App | est<br>pro<br>uli | nal information on this form is collect<br>ions regarding the collection of this in<br>ovals. In accordance with Section 1.0.1<br>red to be provided to a municipality or<br>dered public information and shall be | formation may be d<br>of the <i>Planning Ac</i><br>approval authority: | irected to the Ma<br>t, R.S.O. 1990 inf<br>as part of this ap | nager of Developm<br>ormation and mate              | ent                                               |
|------------|-------------------|--------------------------------------------------------------------------------------------------------------------------------------------------------------------------------------------------------------------|------------------------------------------------------------------------|---------------------------------------------------------------|-----------------------------------------------------|---------------------------------------------------|
| PL.        | Ξ,A               | SE PRINT, SCHEDULES MAY BE IN                                                                                                                                                                                      | ICLUDED, IF NECE                                                       | ESSARY.                                                       |                                                     |                                                   |
| 1)         | Th<br>of          | e undersigned hereby applies to the Commit<br>the Planning Act R.S.O. 1990, c.P. 13 for reli                                                                                                                       | lee of Adjustment of the<br>ef, as described in this                   | o City of Greater Su<br>application, from th                  | dbury under Section 40<br>a By-Law, as amended      | 5<br>I.                                           |
|            | M                 | egistered Owner(s): Alfonso Argento and ealling Address: 647 Kirkwood Drive                                                                                                                                        | Giuseppe (Joe) Arge                                                    | Home Phone<br>Business Phone                                  |                                                     |                                                   |
| 2)         | lf I              | ly: Sudbury the application will be represented by someor epared and submitted by someone other than ame of Agent: Belanger Salach Architec                                                                        | ne other than the regist<br>I the registered owner(                    | ered owner(s) and/o                                           | or the application is                               | an ann an Air |
|            |                   | alling Address:                                                                                                                                                                                                    | luio                                                                   | Home Phone                                                    | 9;                                                  |                                                   |
|            |                   | 47 Kirkwood Drive, Sudbury ON                                                                                                                                                                                      |                                                                        | Business Ph                                                   | one                                                 |                                                   |
|            | CI                | ly: Sudbury<br>ote: Unless otherwise requested, all commun                                                                                                                                                         | Postal Code: P3B 1M                                                    |                                                               |                                                     |                                                   |
| 3)         | to<br>no          | ames and mailing addresses of any mortgage<br>ensure that any individual, company, financia<br>utilied of this application).<br>ame: Same as listed above                                                          | ees, holders of charges<br>il institution holding a m                  | or other encumbra<br>nortgage, etc. on the                    | nces. (Give full particul<br>a subject lands can be | ars                                               |
|            | M                 | alling Address:                                                                                                                                                                                                    |                                                                        |                                                               |                                                     |                                                   |
|            | C                 | lty:                                                                                                                                                                                                               | Postal Code:                                                           |                                                               |                                                     |                                                   |
| 4)         | C                 | urrent Official Plan designation: OPA 103                                                                                                                                                                          | Current                                                                | Zoning By-law desig                                           | <sub>gnation</sub> ; 2010-100Z                      |                                                   |
| 5)         | a)                | Nature and extent of relief from the Zoning E<br>variances are being sought, a schedule<br>be in metric.                                                                                                           | By-law for which the app<br>may be attached to th                      | plication is being me<br>ne application form                  | ide. (If more than five<br>i). Measurements mu      | st<br>                                            |
|            |                   | Variance To                                                                                                                                                                                                        | By-law Requirement                                                     | Proposed                                                      | Difference                                          |                                                   |
|            |                   | provide relief from non-shoreline structure                                                                                                                                                                        | 2010-100Z (Feb 2022)                                                   | 19 metres                                                     | 11 metres                                           |                                                   |
|            |                   | setback of 30 metres to 19 metres from                                                                                                                                                                             |                                                                        |                                                               |                                                     | _                                                 |
|            |                   | water body high water mark                                                                                                                                                                                         |                                                                        | <del></del>                                                   |                                                     | _                                                 |
|            | ١                 |                                                                                                                                                                                                                    |                                                                        |                                                               |                                                     | -                                                 |
|            | b                 | ) is there an eave encroachment?                                                                                                                                                                                   | Yes Yo                                                                 | If 'Yes', size of e                                           | N/A                                                 | (m)                                               |
|            | C)                |                                                                                                                                                                                                                    |                                                                        |                                                               |                                                     |                                                   |
|            |                   | To provide reliat of required water body salback for proposed nan-                                                                                                                                                 |                                                                        |                                                               |                                                     |                                                   |
|            |                   | regulto a minimum asibaok of 30 moltres. Output/, 2010-100Z, re                                                                                                                                                    |                                                                        |                                                               |                                                     | uos.                                              |
|            | d                 | Provide reason why the proposal cannot c                                                                                                                                                                           | omply with the provisio                                                | ns of the Zoning By                                           | -18W;                                               |                                                   |

In order to camply with the fath coming zoning requirement of a 30 mails earliert, there would not be anough depth associated with the property to allow for an appropriately sized residential shutclure between the between the water body and front yard sabsacks. The remember buildable depth would not adequately accommended the proposed development.

| 6)  | Legal Description (include a                      | any abutting property reg           | istered under the sam        | e ownership).             |                  |                                         |                    |
|-----|---------------------------------------------------|-------------------------------------|------------------------------|---------------------------|------------------|-----------------------------------------|--------------------|
|     | PIN(s): 73592-0142 (L                             | T)                                  | Townshi                      | <sub>p:</sub> McKim       | Ward: 1          | 0                                       |                    |
|     | Lot No.: 7                                        | Concession No.:                     | Parcel(s)                    |                           |                  |                                         |                    |
|     | Subdivision Plan No.:                             | Lot:                                |                              | ce Plan No.: 5            | 3R-17620         | Part(s): 3,4                            | 4                  |
|     | Municipal Address or Stre                         | et(s): 647 Kirkwood                 |                              |                           | .01( 17020       | (- ) ,                                  |                    |
|     | ·······                                           |                                     |                              |                           |                  | *************************************** |                    |
| 7)  | Date of acquisition of subj                       | ect land. 199                       | 1                            |                           |                  |                                         |                    |
| 8)  | Dimensions of land affecte                        | ed.                                 |                              |                           |                  |                                         |                    |
| ٠,  | ,                                                 | 55.44 m (high wate                  | er mark)                     | •                         |                  |                                         |                    |
|     | Frontage 41.45 (m                                 | ) Depth 62.48                       | (m) Area 2082                | (m <sup>2</sup> )         | Width of Str     | eet 7.20                                | <u>(m)</u>         |
| 9)  | Particulars of all buildings:                     | Existing                            |                              |                           | Propose          | d                                       | 2                  |
|     | Ground Floor Area:                                | .N/A                                | (m <sup>2</sup> )            | 345.0                     |                  | _                                       | (m²)               |
|     | Gross Floor Area:                                 |                                     | (m²)                         | 345 (ma                   | in) + 403 (lo    | wer) = 748                              | .() (m²)           |
|     | No. of storeys:                                   |                                     |                              | 1 + walkout ba            | sement           |                                         |                    |
|     | Width:                                            |                                     | (m)                          | 30.75                     |                  |                                         | (m)                |
|     | Length:                                           |                                     | (m)                          | 12.60                     | - 4-1 <u></u>    |                                         | (m)                |
|     | Height:                                           |                                     | (m)                          | 8.5                       |                  |                                         | (m)                |
|     |                                                   | *Propos                             | sed Boathouse - 4.9          | m wide x 7                | .9 m long x 3.   | 0 height - 3                            | 8.7 m2             |
| 10) | Location of all buildings an lot lines).          | d structures on or propo<br>Existir | •                            | nds (specify d            | Istances from s  | *8.7m (gar                              | age                |
|     | Front:                                            | N/A                                 | (m)                          | 21 27 (h                  | ouse above       | neiow grau                              | <sup>le)</sup> (m) |
|     | Rear:                                             | 11///                               | (m)                          | 19 00 (h                  | ouse) -0-(bo     | grade)                                  | (m)                |
|     | Side:                                             | PW                                  | (m)                          | 1.8 (sou                  |                  | atriouse)                               | (m)                |
|     | Side:                                             |                                     | (m)                          | 2.16 (no                  |                  |                                         | (m)                |
|     |                                                   | E                                   |                              | 2.10 (110                 | 1 417            |                                         | <u>-</u>           |
| 11) | What types of water suppl drainage are available? | y, sewage disposal and              | storm                        | What type                 | of access to th  | ne land?                                |                    |
|     | Municipally owned & oper                          | ated piped water syster             | n <b>.</b>                   | Dunistratul               | I Badanaa        |                                         | _                  |
|     | Municipally owned & oper                          | • • •                               | J~W                          | Provincial<br>Municipal I | ~ .              |                                         |                    |
|     | Lake                                              | aleu sailitai y sewaye s            | ystein <u>az</u>             | •                         | ined Yearly      |                                         | √                  |
|     | Individual Well                                   |                                     |                              |                           | ined Feasonal    |                                         | Ī                  |
| ,   | Communal Well                                     |                                     |                              | Right-of-wa               |                  |                                         |                    |
|     | Individual Septic System                          |                                     |                              | Water                     |                  |                                         |                    |
|     | Communal Septic System                            |                                     |                              |                           | ss is by water o |                                         | parking            |
|     | Pit Privy<br>Municipal Sewers/Ditches             | /Swales                             | ₽                            | and do                    | cking facilities | to be used.                             | •                  |
|     | wumopar oewera/bitonea                            | /Owales                             | •                            |                           |                  |                                         |                    |
| 12) | Date(s) of construction of                        |                                     | ıres on the subject la       | nd.                       |                  |                                         |                    |
|     |                                                   |                                     |                              |                           |                  |                                         |                    |
| 13) | Existing use(s) of the subj                       | ect property and length             | of time it / they have       | continued.                |                  |                                         |                    |
|     | Use(s): Residential (R                            | 1-3)                                | Length o                     | of time: ~40              | years            | *****                                   |                    |
| 44  | . December 1 - 1 - 1 - 1 - 1 - 1 - 1 - 1 - 1 - 1  | hin ai man asis                     |                              | F                         |                  |                                         |                    |
| 14) | Proposed use(s) of the su                         |                                     |                              |                           |                  |                                         |                    |
|     | Same as #13 <b>v</b> or,                          |                                     | •                            |                           |                  |                                         |                    |
| 15) | What is the number of dw                          | elling units on the prope           | erty? Single family dwelling |                           |                  |                                         |                    |
| 16) | If this application is appro                      | ved, would any existing             | dwelling units be leg        | alized?                   | □ Yes            | □ No                                    |                    |
| ,   | If "yes", how many? <sub>N/A</sub>                | , , ,                               | 3                            |                           |                  |                                         |                    |
|     |                                                   |                                     |                              |                           |                  |                                         |                    |
| 17) | Existing uses of abutting p                       | properties: Residential (R1-3)      |                              |                           |                  |                                         |                    |