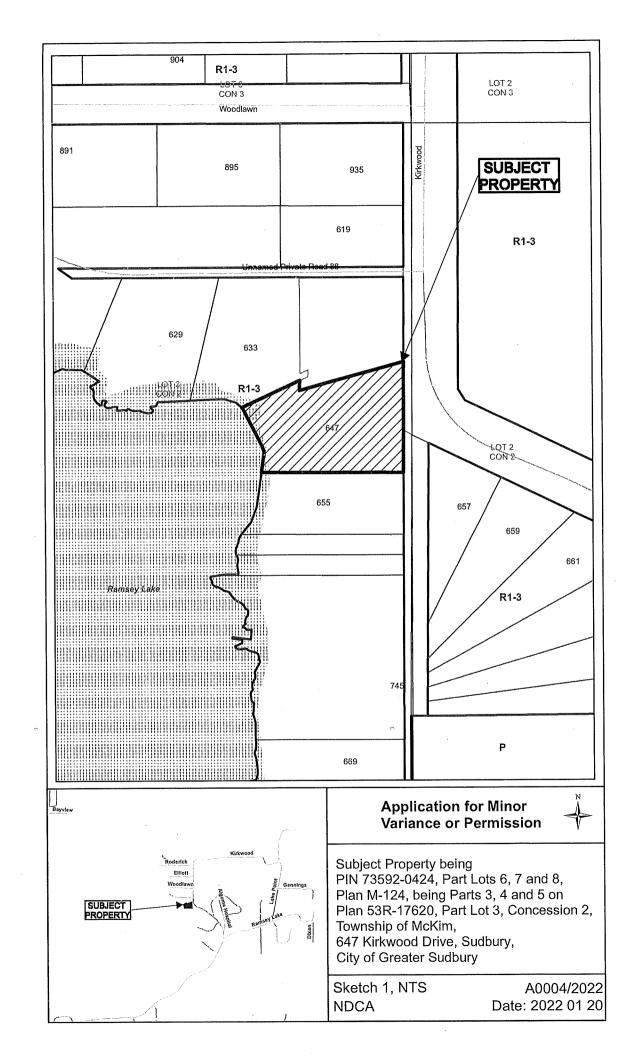

## A0004/2022

# ALFONSO ARGENTO GIUSEPPE ARGENTO

Ward: 10

PIN 73592 0424, Survey Plan 53R-17620 Part(s) 3, 4, and 5, Lot(s) Pt 6, 7, and 8, Subdivision M-124, Lot Pt 3, Concession 2, Township of McKim, 647 Kirkwood Drive, Sudbury, [2010-100Z, R2-2 (Low Density Residential Two)]

For relief from Part 4, Section 4.41, subsections 4.41.2 of By-law 2010-100Z, being the Zoning By-law for the City of Greater Sudbury, as amended, to facilitate the construction of a single detached dwelling and uncovered deck on the subject property providing a 19.0m setback from the high water mark of a lake or river, where no person shall erect any residential building closer than 30.0m to the high water mark of a lake or a river.

PREVIOUSLY SUBJECT TO CONSENT APPLICATION B0013/2004 (MAR 1/04)