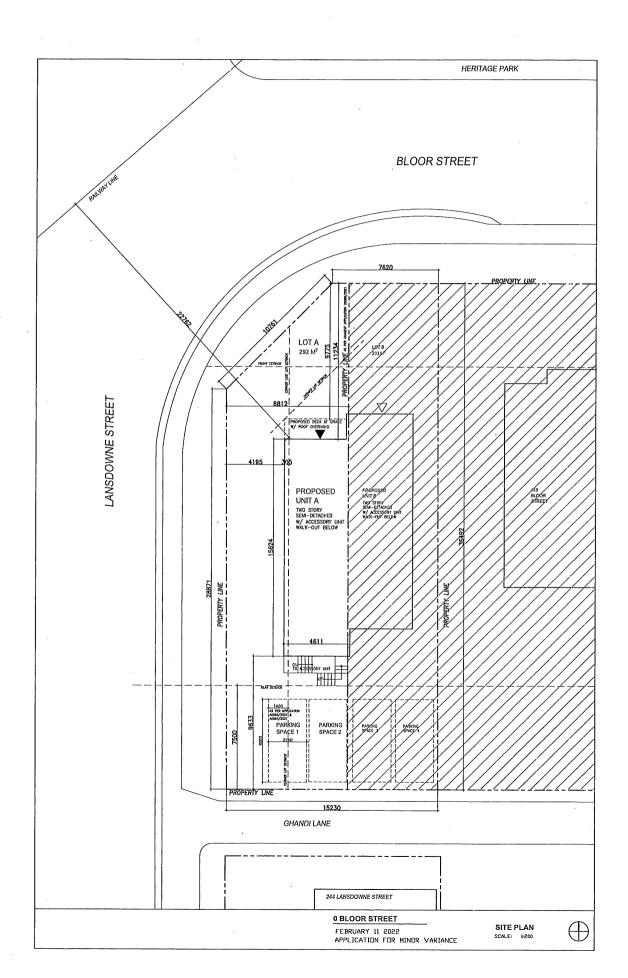

## A0013/2022

## 2842365 ONTARIO INC.

Ward: 4

PIN 02136 0224, Lot(s) 131, Except NW corner, Subdivision 1SC, Lot Pt 6, Concession 4, Township of McKim, 0 Bloor Street, Sudbury, [2010-100Z, R2-2 (Low Density Residential Two)]

For relief from Part 6, Section 6.3, Table 6.3 of By-law 2010-100Z, being the Zoning By-law for the City of Greater Sudbury, as amended, to facilitate the construction of a semi-detached dwelling providing a minimum lot frontage of 8.8m, where 10.5m is required, and also, a minimum corner side yard setback of 4.195m, where 4.5m is required.

PREVIOUSLY SUBJECT TO CONSENT APPLICATION B0099/2021 (NOV 1/21) AND MINOR VARIANCE APPLICATIONS A0094/2021 (JULY 21/21) AND A0095/2021 (JULY 21/21)

A0014/2022

**TJ HERAULT** 

Ward: 7

PIN 73495 0233, Parcel 7194 SEC SES, Lot Pt 5, Concession 2, Township of Garson, 3500 Falconbridge Highway, Garson, [2010-100Z, R3(77) (Medium Density Residential)]