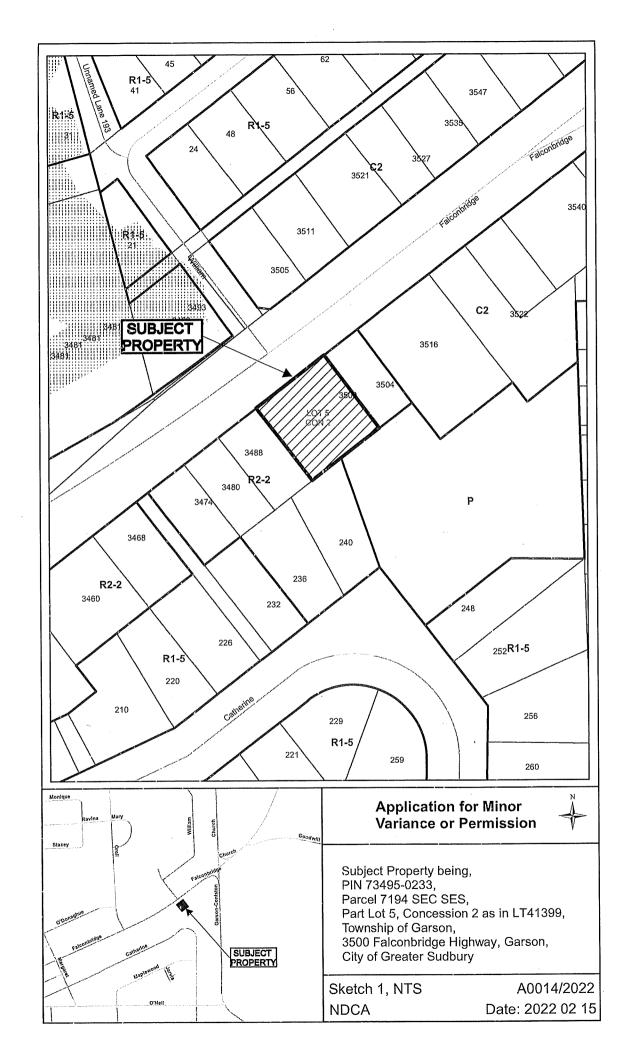

PREVIOUSLY SUBJECT TO CONSENT APPLICATION B0099/2021 (NOV 1/21) AND MINOR VARIANCE APPLICATIONS A0094/2021 (JULY 21/21) AND A0095/2021 (JULY 21/21)

A0014/2022

**TJ HERAULT** 

Ward: 7

PIN 73495 0233, Parcel 7194 SEC SES, Lot Pt 5, Concession 2, Township of Garson, 3500 Falconbridge Highway, Garson, [2010-100Z, R3(77) (Medium Density Residential)]

For relief from Part 4, Section 4.8 and Part 6, Section 6.3, Table 6.5 of By-law 2010-100Z being the Zoning By-law for the City of Greater Sudbury, as amended, to facilitate the construction of a multiple dwelling on the subject property providing, firstly, a minimum front yard setback of 7.5m, where the established building line of 9.7m is required, and secondly, a minimum lot depth of 30.48m, where 45.0m is required.