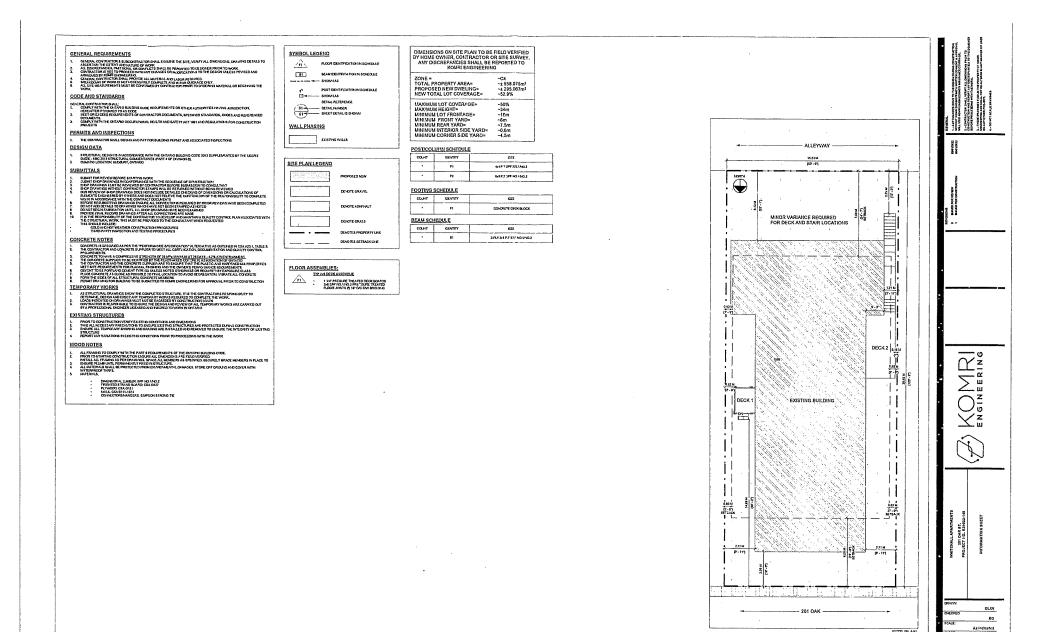

For relief from Part 4, Section 4.2, Table 4.1 of By-law 2010-100Z, being the Zoning By-law for the City of Greater Sudbury, as amended, to facilitate the construction of two uncovered decks to encroach 2.25m and 1.58m into the required interior side yard, where uncovered decks greater than 1.2m in height may encroach 1.2m into the required yard but no closer than 1.2m to the interior side lot line.