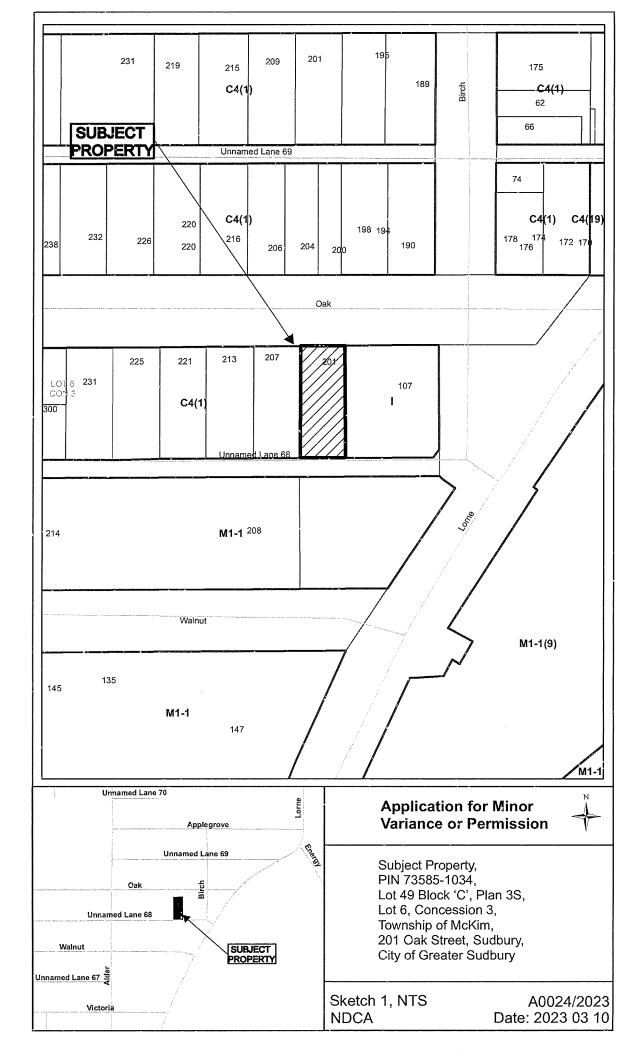

PREVIOUSLY SUBJECT TO CONSENT APPLICATION B24/13 (APR 11/13) AND CONCURRENT CONSENT APPLICATION B9/23

A0024/2023

201 OAK STREET HOLDINGS CORP

Ward: 1

PIN 73585-1034, Lot 49 Block 'C', Plan 3S, Lot 6, Concession 3, Township of McKim, 201 Oak Street, Sudbury [2010-100Z, C4(1)(Office Commercial)]

For relief from Part 4, Section 4.2, Table 4.1 of By-law 2010-100Z, being the Zoning By-law for the City of Greater Sudbury, as amended, to facilitate the construction of two uncovered decks to encroach 2.25m and 1.58m into the required interior side yard, where uncovered decks greater than 1.2m in height may encroach 1.2m into the required yard but no closer than 1.2m to the interior side lot line.