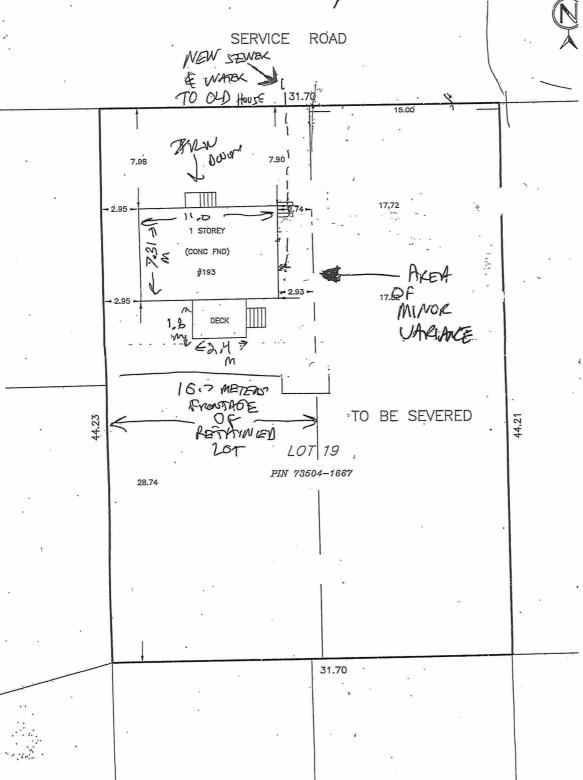

For relief from Part 5, Section 5.4.3.1 a) of By-law 2010-100Z, being the Zoning By-law for the City of Greater Sudbury, as amended, to approve the lands to be retained subject of a Consent Application B0009/2023, providing a minimum driveway width of 2.74m, where 3.0m is required.

# SKETCH OF LOT 19 REGISTERED PLAN M-507 SCALE : 1 : 250 metric

A0023/2023 Sketch-2

Box 5000, Station 'A', 200 Brady Street Sudbury ON P3A 5P3 Tel. (705) 671-2489, Ext. 4376/4346 Fax (705) 673-2200