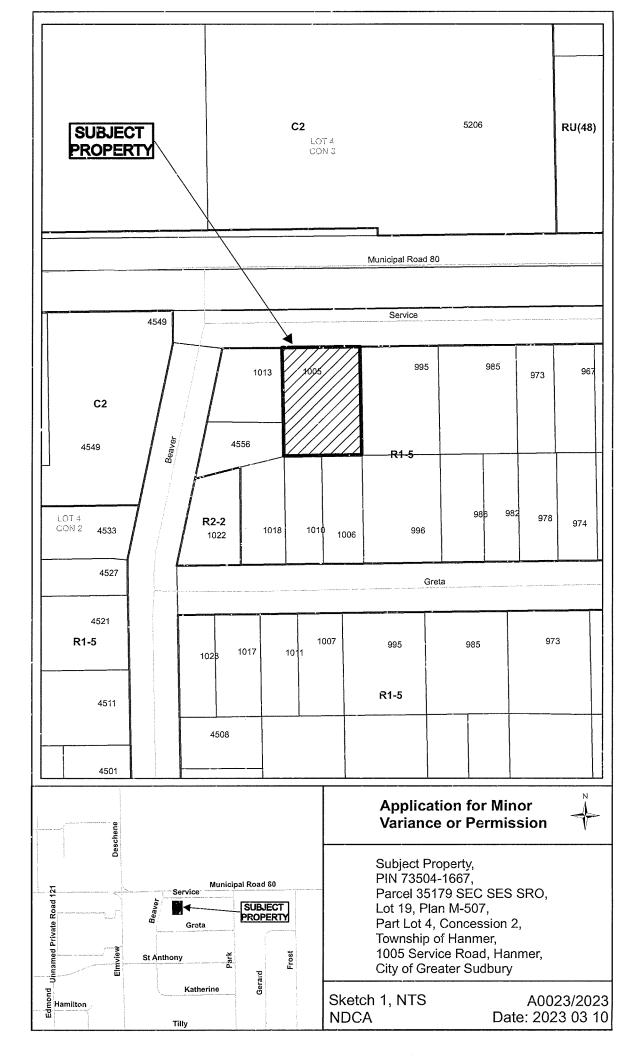

### **PUBLIC HEARINGS**

A0023/2023

CHRISTINE HURST STEVE BILTON

Ward: 6

PIN 73504-1667, Parcel 35179 SEC SES SRO, Lot 19, Plan M-507, Part Lot 4, Concession 2, Township of Hanmer, 1005 Service Road, Hanmer [2010-100Z, R1-5 (Low Density Residential One)]

For relief from Part 5, Section 5.4.3.1 a) of By-law 2010-100Z, being the Zoning By-law for the City of Greater Sudbury, as amended, to approve the lands to be retained subject of a Consent Application B0009/2023, providing a minimum driveway width of 2.74m, where 3.0m is required.