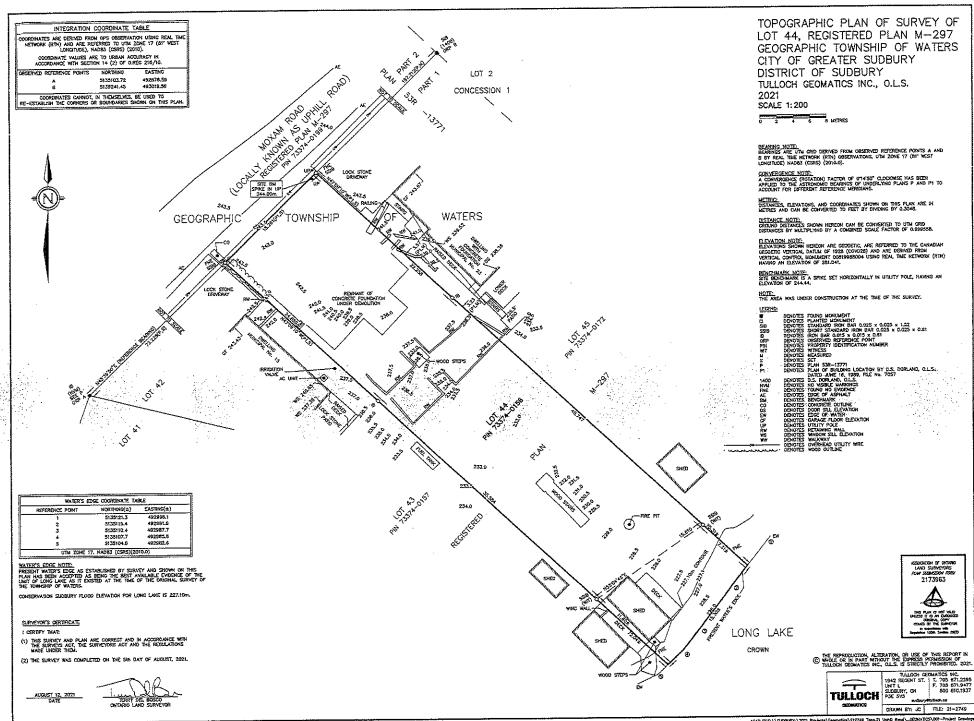

# **5010889 ONTARIO INC.**

Ward: 2

PIN 73374 0156, Parcel 12615 SEC SWS, Lot(s) 44, Subdivision M-297, Lot Part 2, Concession 1, Township of Waters, 21 Uphill Road, Lively, [2010-100Z, SLS (Seasonal Limited Service)]

For relief from Part 4, Section 4.41, subsections 4.41.2 and 4.41.4 of By-law 2010-100Z, being the Zoning By-law for the City of Greater Sudbury, as amended, to facilitate the construction of a single detached dwelling with covered deck providing, firstly, a high water mark setback of 18.29m, where no person shall erect any residential building or other accessory structure closer than 30.0m to the high water mark of a lake or river, and secondly, for the proposed single detached dwelling to be 18.29m setback from the high water mark of a lake or a river, where only the accessory structures as set out in subsection 4.41.2, boat launches, marine railways, waterlines and heat pump loops are permitted within 20.0m of a high water mark and the area permitted to be cleared of natural vegetation in Section 4.41.3.

PREVIOUSLY SUBJECT TO MINOR VARIANCE APPLICATIONS A82/21 (21 JUL 21), A21/19 (6 MAR 19), AND A165/89 (10 JUL 89)