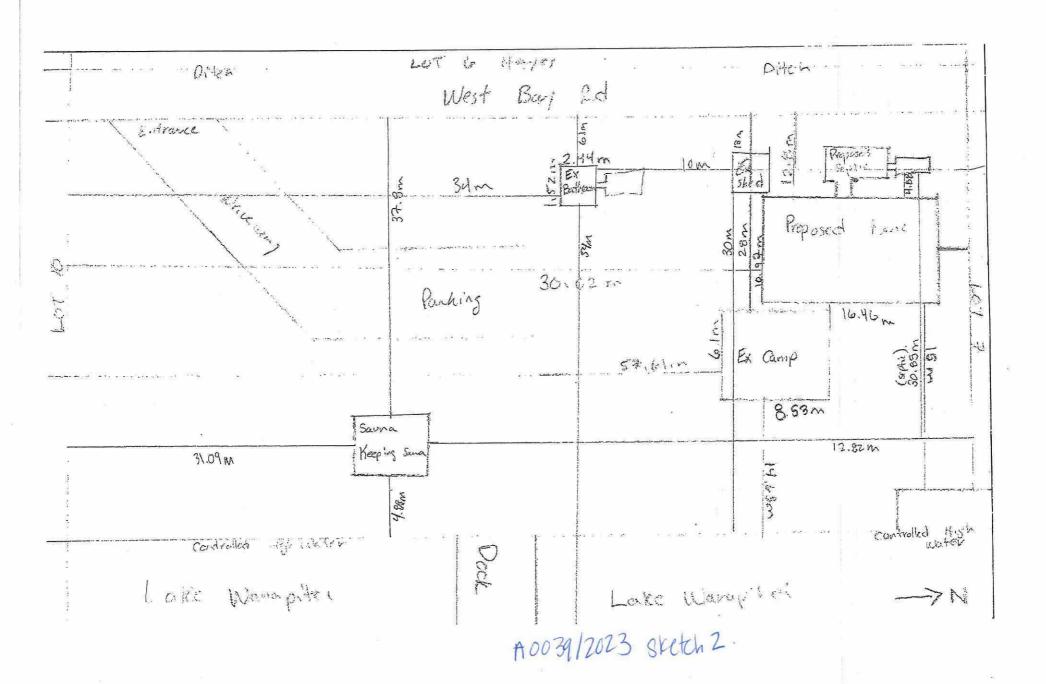

THIS APPLICATION WAS DEFERRED PRIOR TO THE MEETING OF APRIL 26, 2023 TO AFFORD THE OWNER THE OPPORTUNITY TO ADDRESS THOSE COMMENTS RECEIVED FROM AGENCIES AND DEPARTMENTS.

A0039/2023

KAREN HAYES CHRIS HAYES

"REVISED"

Ward: 7

PIN: 73511-0180, Parcel 26861 SEC SES, Summer Resort Lot 6, Plan M-561, Part Location CL2955, Part 8, Plan 53R-9850, Part Lot 10, Concession 7, Township of MacLennan, 1751 West Bay Road, Skead, [2010-100Z, R1-1 (12) (Low Density Residential One)]

For relief from Part 4, Section 4.41, subsection 4.41.2 and 4.41.4 of By-law 2010-100Z, being the Zoning By-law for the City of Greater Sudbury, as amended, to facilitate the construction of a single detached dwelling, firstly, providing a high-water mark setback of 15.0m, where no person shall erect any residential building or other accessory structure closer than 30.0m to the high water mark of a lake or river, and secondly, for the proposed single detached dwelling to be 15.0m setback from the high water mark of a lake or a river, where only the accessory structures as set out in subsection 4.41.2, boat launches, marine railways, waterlines and heat pump loops are permitted within 20.0m of a high water mark and the area permitted to be cleared of natural vegetation in Section 4.41.3.