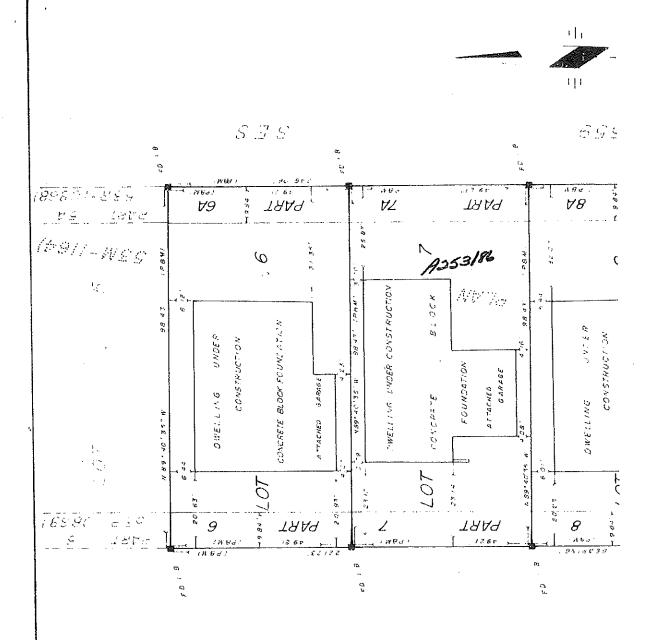

| 6)  | Legal Description (include a                                                                                                                          | any abutting property reg | jistered und | ier the same   | ownership).                                                                   |               |              |                   |
|-----|-------------------------------------------------------------------------------------------------------------------------------------------------------|---------------------------|--------------|----------------|-------------------------------------------------------------------------------|---------------|--------------|-------------------|
|     | PIN(s): RP SR 172                                                                                                                                     | PART 1 PIN                |              |                | MCKIM                                                                         |               |              |                   |
|     | Lot No.: 3                                                                                                                                            | Concession No.: 5         |              | Parcel(s):     |                                                                               | n :           | Dard/alu     |                   |
|     | Subdivision Plan No.:                                                                                                                                 | Lot                       |              |                | Plan No.: SR I                                                                | 12            | Part(s):     |                   |
|     | Municipal Address or Stre                                                                                                                             | eet(s): 477 M             | sin st       | reet           |                                                                               |               |              |                   |
| 7)  | Date of acquisition of sub                                                                                                                            | ject land. OC+Ob          | er 20, 2     | 0000           |                                                                               |               |              |                   |
| 8)  | Dimensions of land affect                                                                                                                             | ed.                       |              |                |                                                                               |               |              |                   |
|     | Frontage 7,57 (m                                                                                                                                      | 27                        |              | rea 575.       | 98 (m <sup>2</sup> ) Wi                                                       | dth of Str    | reet         | (m)               |
| 9)  | Particulars of all buildings                                                                                                                          | : House Gava<br>Existin   | ğ            | 2              | Reck.                                                                         | Propose       | d            | (m <sup>2</sup> ) |
|     | Ground Floor Area:                                                                                                                                    | 111.48 53.5               |              |                | 28.4.7                                                                        |               |              |                   |
|     | Gross Floor Area:                                                                                                                                     | 167.23 53,                | 51 7:        | 43 (m²)        | 28.47                                                                         |               |              | (m <sup>2</sup> ) |
|     | No. of storeys:                                                                                                                                       | ٦ ١                       |              | <b>\</b>       |                                                                               | 4             |              |                   |
|     | Width:                                                                                                                                                | 9.72 7.3                  |              | 2.4 (m)        | 3.9                                                                           |               |              | (m)               |
|     | Length:                                                                                                                                               |                           | 37 3.        | u53(m)         | -7.3                                                                          |               |              | (m)               |
|     | Height:                                                                                                                                               |                           | 88 2.        | 13 (m)         | 1.65                                                                          |               |              | (m)               |
|     |                                                                                                                                                       | _a-10                     | 00           |                |                                                                               |               |              |                   |
| 10) | Location of all buildings ar                                                                                                                          | nd structures on or prop  | osed for the | e subject land | ds (specify distance                                                          | ces from      | side, rear a | and front         |
|     | lot lines).                                                                                                                                           | Have Exist                |              |                | Deck.                                                                         | Propose       | a            | (m)               |
|     | Front:                                                                                                                                                | 7.57 7.5                  | 7 14.5       | (m)            |                                                                               |               |              | (m)               |
|     | Rear:                                                                                                                                                 | 5.33 7.1                  | A 4.         | 64 (m)         | 1.37                                                                          |               |              | (m)               |
|     | Side:                                                                                                                                                 | 1.57 1.2                  | 9 1.         | 74 (m)         | 1.57                                                                          |               |              | (m)               |
|     | Side:                                                                                                                                                 | 80.11                     |              | (m)            | 21.102                                                                        |               |              | (m)               |
| 11) | What types of water supp<br>drainage are available?<br>Municipally owned & ope<br>Municipally owned & ope<br>Lake<br>Individual Well<br>Communal Well | rated piped water syste   | em           | <b>T</b>       | Provincial High<br>Municipal Road<br>Maintained<br>Maintained<br>Right-of-way | way<br>Yearly |              |                   |
|     | Individual Septic System                                                                                                                              |                           |              |                | Water                                                                         | =             |              |                   |
|     | Communal Septic System                                                                                                                                | n                         |              |                | If access is                                                                  |               |              |                   |
|     | Pit Privy                                                                                                                                             | 10                        |              |                | and docking                                                                   | j facilities  | s to be use  | d.                |
|     | Municipal Sewers/Ditche                                                                                                                               | s/Swales                  |              |                | Ole .                                                                         |               |              |                   |
| 12) | Date(s) of construction o                                                                                                                             | f all buildings and struc | tures on th  | e subject lan  | d.                                                                            |               |              |                   |
|     | House 1972,                                                                                                                                           | barage 198                | لهها         |                |                                                                               |               |              |                   |
| 13) | Existing use(s) of the sul                                                                                                                            |                           |              |                |                                                                               |               |              |                   |
|     | Use(s): resident                                                                                                                                      | al                        |              | Length of      | time: Slv                                                                     | jears         | <u> </u>     |                   |
| 14  | ) Proposed use(s) of the s                                                                                                                            |                           |              |                |                                                                               |               |              |                   |
|     | Same as #13 ☑ or,                                                                                                                                     |                           |              |                |                                                                               |               |              |                   |
| 15  | ) What is the number of dv                                                                                                                            | welling units on the pro  | perty?       | <u>L</u>       |                                                                               |               |              |                   |
| 16  | ) If this application is appro                                                                                                                        | oved, would any existin   | g dwelling   | units be lega  | ilized?                                                                       | □ Yes         | ₪ No         |                   |
|     | If "yes", how many?                                                                                                                                   |                           |              |                |                                                                               |               |              |                   |
| 17  | ) Existing uses of abutting                                                                                                                           | properties: Resi          | denti        | al             |                                                                               |               |              |                   |