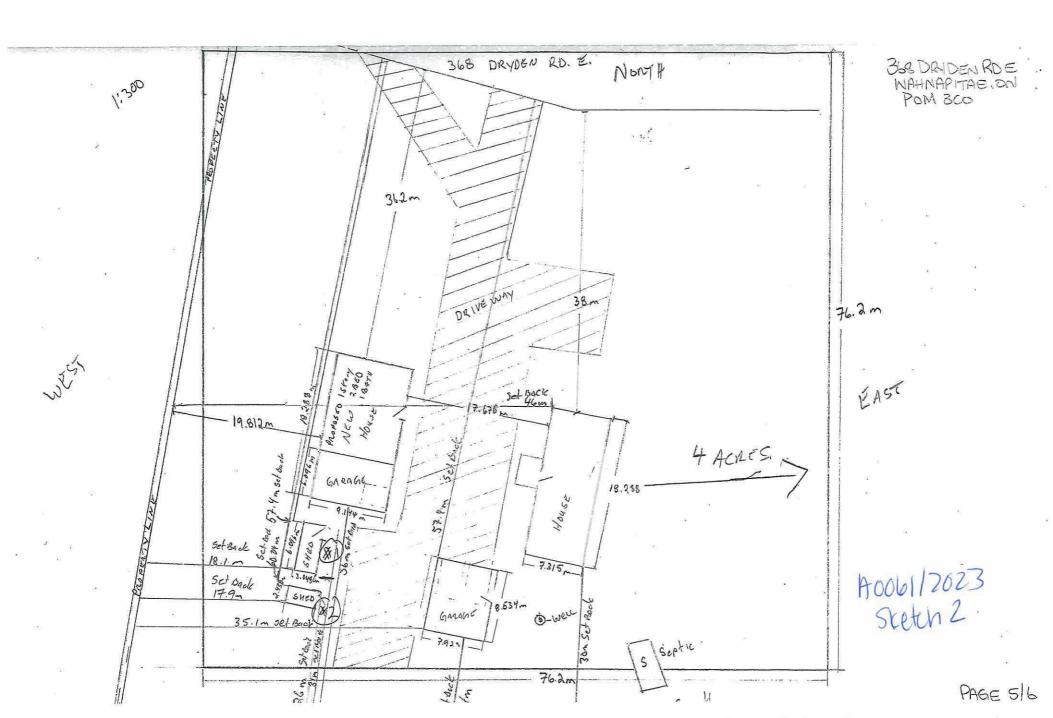

# A0061/2023

### **CHRISTINA TOBER**

Ward: 9

PIN 73481 0825, Survey Plan 53R-21069 Part(s) 1, Lot Part 7, Concession 2, Township of Dryden, 368 Dryden Road East, Wahnapitae, [2010-100Z, RU (Rural)]

For relief from Part 4, Section 4.2, subsection 4.2.10.3 of By-law 2010-100Z, being the Zoning By-law for the City of Greater Sudbury, as amended, to permit the construction of a secondary dwelling unit in a building accessory to a primary dwelling providing a net floor area of 111.4836 sq. m., being 83 percent of the gross floor area of the primary dwelling, where the maximum net floor area of 45 percent of the gross floor area of the primary dwelling on the lot is permitted for secondary dwelling units in an "RU", Rural zone.