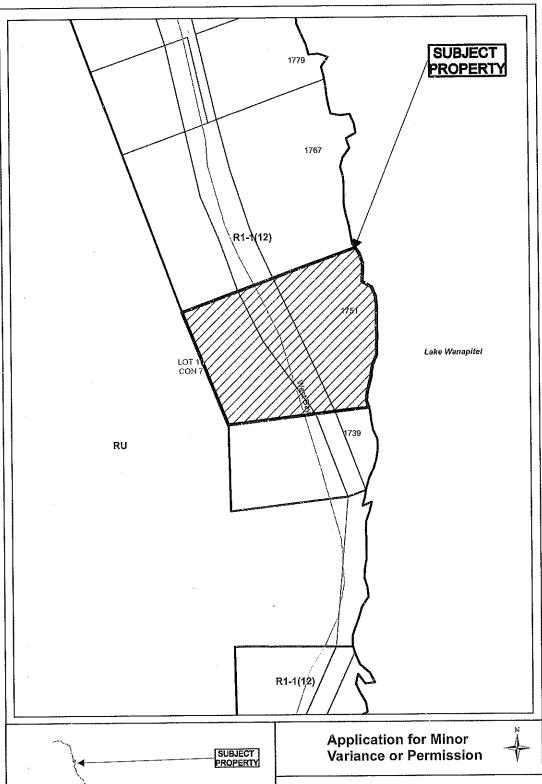

# A0061/2023

### **CHRISTINA TOBER**

Ward: 9

PIN 73481 0825, Survey Plan 53R-21069 Part(s) 1, Lot Part 7, Concession 2, Township of Dryden, 368 Dryden Road East, Wahnapitae, [2010-100Z, RU (Rural)]

For relief from Part 4, Section 4.2, subsection 4.2.10.3 of By-law 2010-100Z, being the Zoning By-law for the City of Greater Sudbury, as amended, to permit the construction of a secondary dwelling unit in a building accessory to a primary dwelling providing a net floor area of 111.4836 sq. m., being 83 percent of the gross floor area of the primary dwelling, where the maximum net floor area of 45 percent of the gross floor area of the primary dwelling on the lot is permitted for secondary dwelling units in an "RU", Rural zone.

PREVIOUSLY SUBJECT TO CONSENT APPLICATIONS B68/18 (17 SEP 18) AND B88/07 (28 MAY 07)