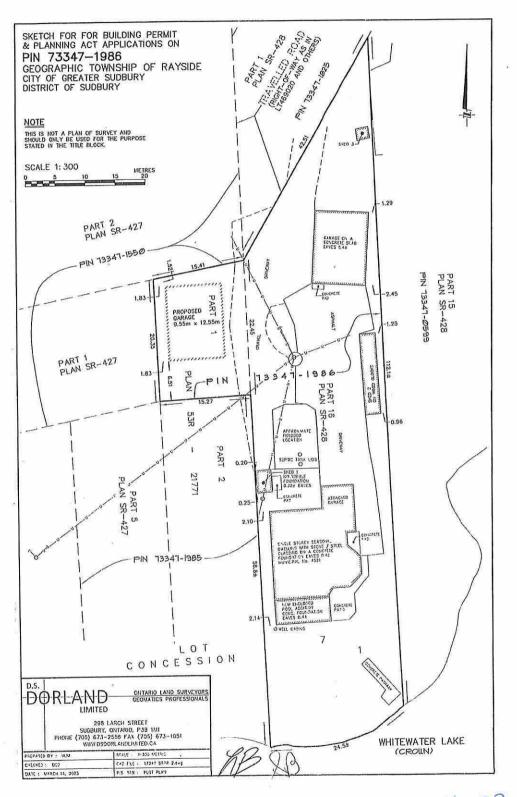

THIS APPLICATION WAS DEFERRED PRIOR TO THE MEETING OF MAY 10, 2023 TO AFFORD THE OWNER THE OPPORTUNITY TO ADDRESS THOSE COMMENTS RECEIVED FROM AGENCIES AND DEPARTMENTS.

A0044/2023

SYLVIO VACHON COLETTE AUBIN

"REVISED"

Ward: 4

PIN 73347 1986, Parcel 26773, Surveys Plan 53R-21771 Part(s) 1 & Plan SR-428 Part(s) 16, Lot Part 7, Concession 1, Township of Rayside, 4521 Whitewater Lake Road, Azilda, [2010-100Z, SLS (Seasonal Limited Service)]

For relief from Part 4, Section 4.2, subsection 4.2.3, subsection 4.2.4 a), subsection 4.2.5, Table 4.1, and Part 9, section 9.3, Table 9.3 of By-law 2010-100Z, being the Zoning By-law for the City of Greater Sudbury, as amended, to facilitate the construction of a detached garage, firstly, providing a maximum accessory lot average of 12%, where the total lot coverage of all accessory buildings and structures shall not exceed 10%, secondly, providing a maximum height of 5.80m, where the maximum height of any accessory building or structure on a residential lot shall be 5.0m, thirdly, the existing sheds providing an interior side yard setback of 0.20m and 0.95m respectively, with eaves of the westerly shed encroaching 0.20m into the proposed 0.20m interior side yard setback, where accessory buildings greater than 2.5m in height shall be no closer than 1.2m from the side lot line, and where eaves may encroach 0.6m into the required interior yard but not closer than 0.6m to the lot line, and fourthly, the existing seasonal dwelling providing a minimum interior side yard setback of 2.1m with eaves encroaching 0.4m into the proposed 2.1m interior side yard setback, where 3.0m is required, and where eaves may encroach 0.6m into the required interior yard but not closer than 0.6m to the lot line.

PREVIOUSLY SUBJECT TO CONSENT APPLICATION B0079/2022 (SEP 26/22)

A REMINDER... THE NEXT SCHEDULED MEETING IS THURSDAY, JUNE 22, 2023

Suddbully.

Box 5000, Stall o'A; 200 Brady Street Sudbury ON P3A 5P3
Tel. (705) 671-2489, Ext. 4376/4346
Fax (705) 673-2200