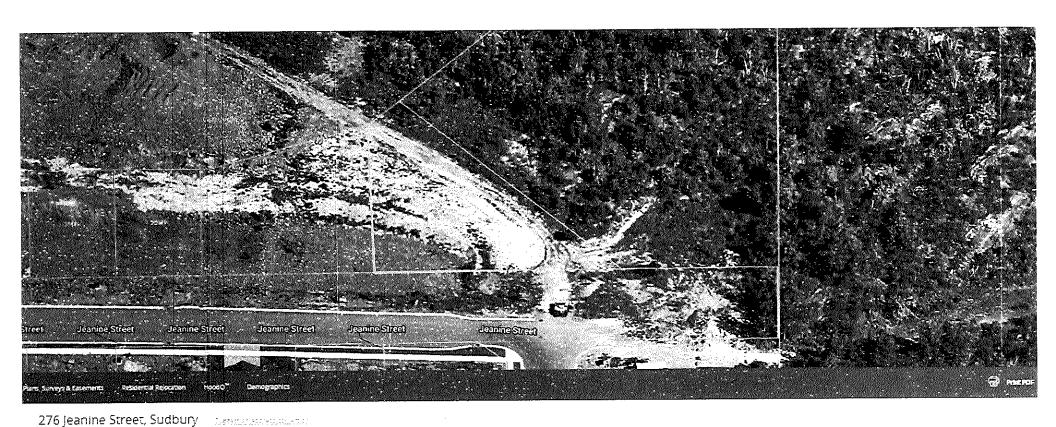

# **VYTIS LANDS (KAGAWONG) LTD.**

Ward: 11

PIN 73572-0601, Lot 24, Plan 53M-1408, subject to an easement in gross over Parts 63, 64, and 66 on Plan 53R-20018 as in SD249279, SD249681, SD249683, and SD249687, Township of McKim, 276 Jeanine Street, Sudbury, [2010-100Z, R1-5 (Low Density Residential One)]

For relief from Part 6, Section 6.3, Table 6.2 of By-law 2010-100Z, being the Zoning By-law for the City of Greater Sudbury, as amended, to facilitate the construction of a single detached dwelling providing a minimum rear yard setback of 3.0m, where a minimum rear yard setback of 7.5m is required.