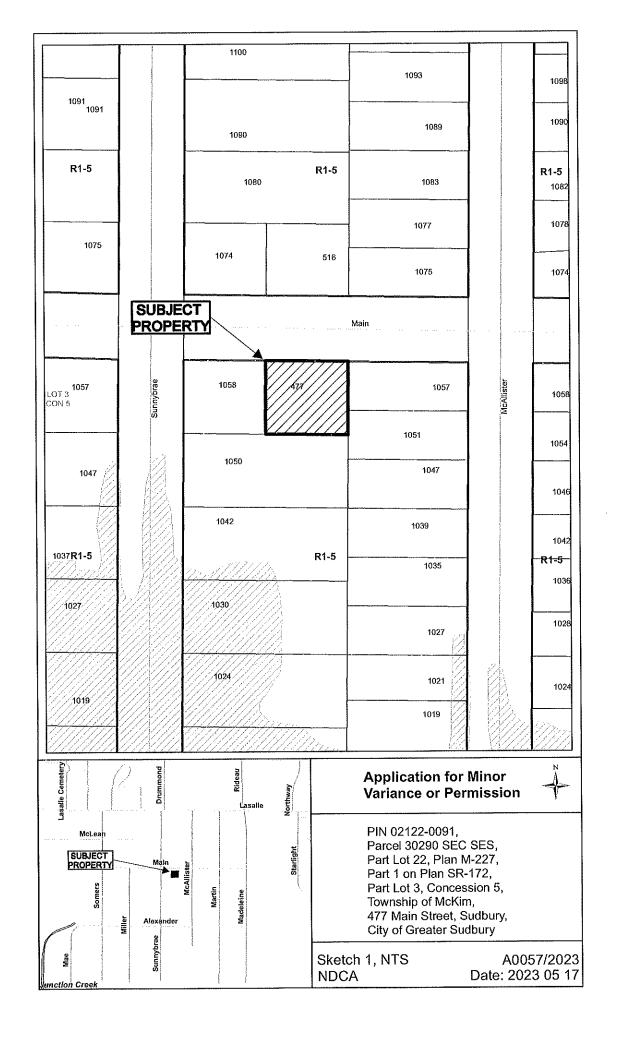

# **PUBLIC HEARINGS**

A0057/2023

DOUGLAS TWILLEY LAURIE TWILLEY

Ward: 5

PIN 02122 0091, Parcel 30290 SEC SES, Survey Plan SR-172 Part(s) 1, Lot(s) Part Lot 22, Subdivision M-227, Lot Part 3, Concession 5, Township of McKim, 477 Main Street, Sudbury, [2010-100Z, R1-5 (Low Density Residential One)]

For relief from Part 4, Section 4.2, Table 4.1 of By-law 2010-100Z, being the Zoning By-law for the City of Greater Sudbury, as amended, to permit the construction of an uncovered deck providing a 6.13m encroachment into the required rear yard and maintaining a 1.37m rear yard setback, where uncovered decks greater than 1.2m in height are permitted to encroach 3.6m into the required rear yard but not closer than 3.0m to the rear lot line.

A0057/2023