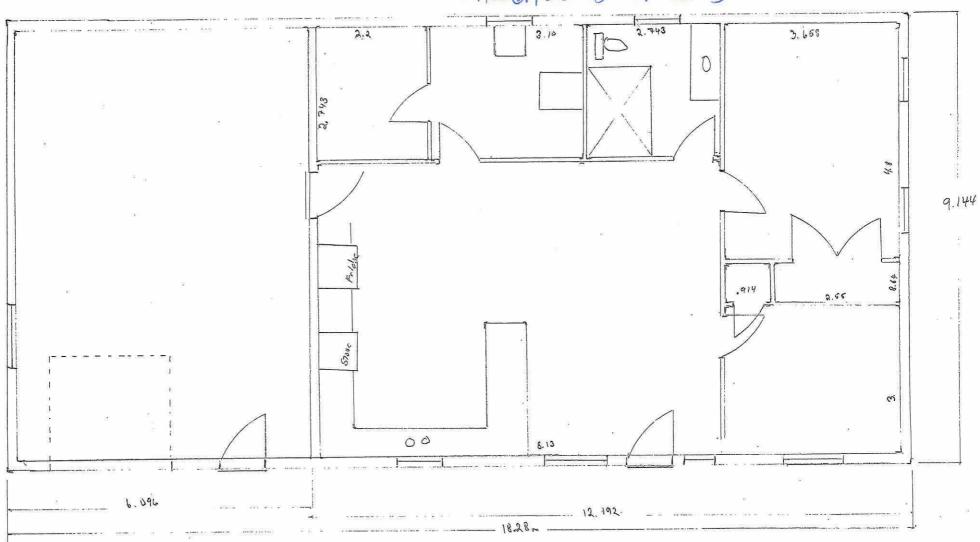

# A0061/2023

### **CHRISTINA TOBER**

Ward: 9

PIN 73481 0825, Survey Plan 53R-21069 Part(s) 1, Lot Part 7, Concession 2, Township of Dryden, 368 Dryden Road East, Wahnapitae, [2010-100Z, RU (Rural)]

For relief from Part 4, Section 4.2, subsection 4.2.10.3 of By-law 2010-100Z, being the Zoning By-law for the City of Greater Sudbury, as amended, to permit the construction of a secondary dwelling unit in a building accessory to a primary dwelling providing a net floor area of 111.4836 sq. m., being 83 percent of the gross floor area of the primary dwelling, where the maximum net floor area of 45 percent of the gross floor area of the primary dwelling on the lot is permitted for secondary dwelling units in an "RU", Rural zone.