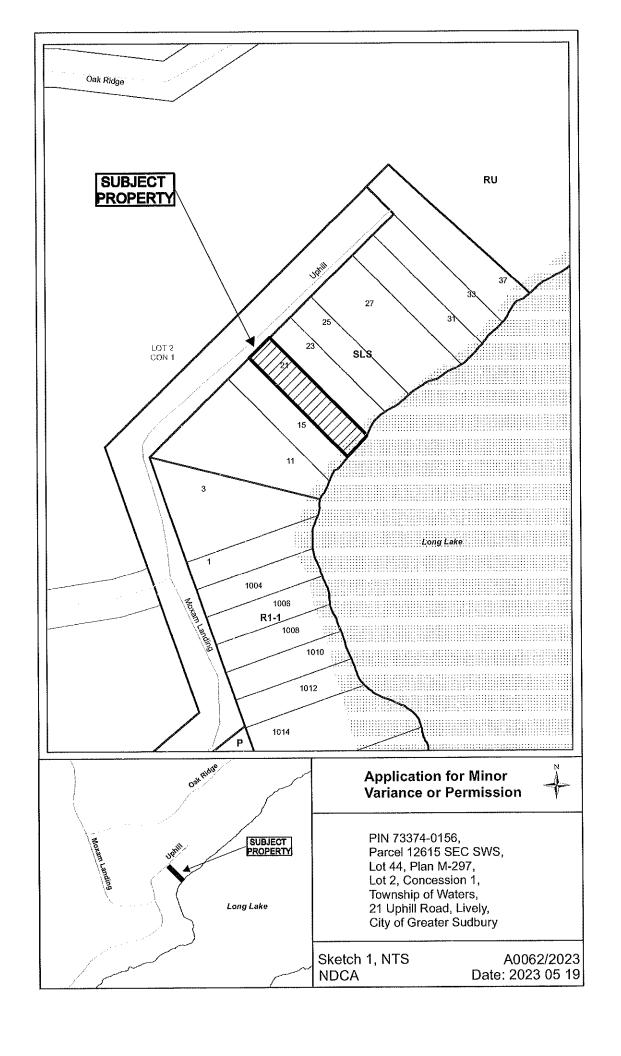

# A0062/2023

# **5010889 ONTARIO INC.**

Ward: 2

PIN 73374 0156, Parcel 12615 SEC SWS, Lot(s) 44, Subdivision M-297, Lot Part 2, Concession 1, Township of Waters, 21 Uphill Road, Lively, [2010-100Z, SLS (Seasonal Limited Service)]

For relief from Part 4, Section 4.41, subsections 4.41.2 and 4.41.4 of By-law 2010-100Z, being the Zoning By-law for the City of Greater Sudbury, as amended, to facilitate the construction of a single detached dwelling with covered deck providing, firstly, a high water mark setback of 18.29m, where no person shall erect any residential building or other accessory structure closer than 30.0m to the high water mark of a lake or river, and secondly, for the proposed single detached dwelling to be 18.29m setback from the high water mark of a lake or a river, where only the accessory structures as set out in subsection 4.41.2, boat launches, marine railways, waterlines and heat pump loops are permitted within 20.0m of a high water mark and the area permitted to be cleared of natural vegetation in Section 4.41.3.