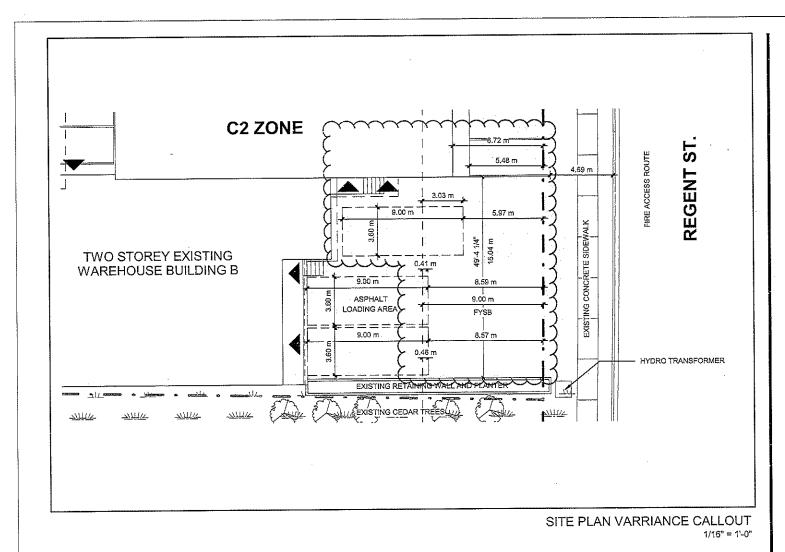

# RELIABLE WINDOW CLEANERS SUDBURY LIMITED

Ward: 1

Firstly, PIN 73586-0639, Lots 294, 295, 296, and Part Lane, Plan 4SC, closed by S100944, Parts 1 and 2 on Plan 53R-15092 subject to S109045 and S109046; and Secondly, PIN 73586-1358, Lot 293, Blocks A and B, Plan 4SC, as in MM2680, save and except Part 1 on Plan 53R-15961; both being Part Lot 7, Concession 3, Township of McKim, 345 Regent Street, Sudbury, [2010-100Z, C2(76) (General Commercial) Special, C2 (General Commercial)]

For relief from Part 5, Section 5.6.5 e) of By-law 2010-100Z, being the Zoning By-law for the City of Greater Sudbury, as amended, to permit the existing two storey warehouse on the subject property providing a minimum loading space front yard setback of 5.97m, where a minimum 10.0m setback from any street line is required.

PREVIOUSLY SUBJECT TO MINOR VARIANCE APPLICATIONS A246/94 (5 DEC 94), A190/94 (12 SEP 90), A107/86, A178/85 (7 OCT 85), A153/85 (9 SEP 85) AND A37/14 (13 MAY 74)