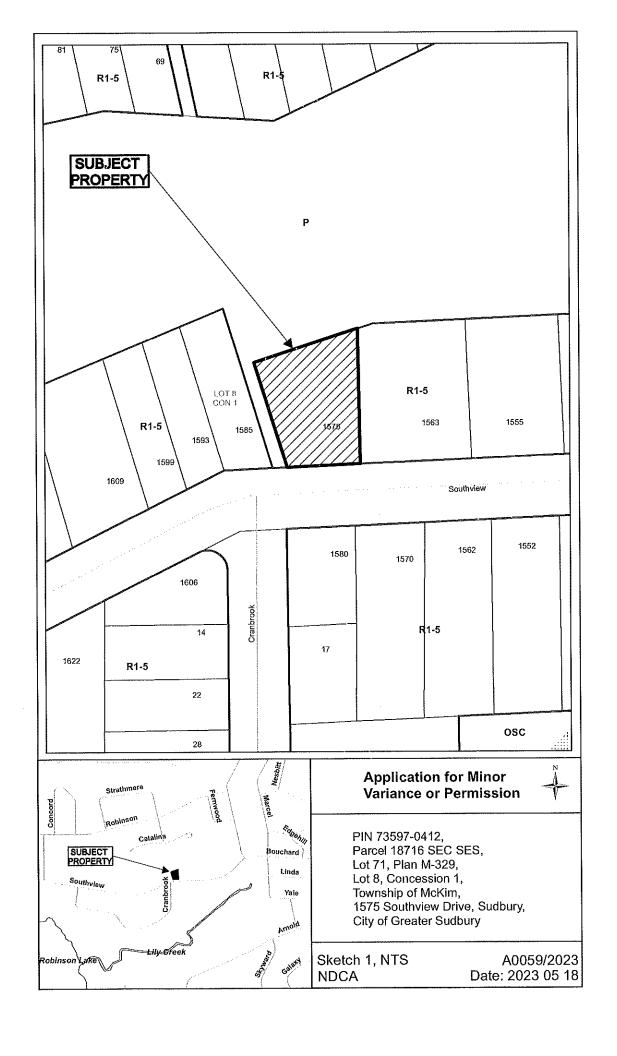

A0059/2023

VIRGINIA SCHIRATTI

Ward: 1

PIN 73597 0412, Parcel 18716 SEC SES, Lot(s) 71, Subdivision M-329, Lot Part 8, Concession 1, Township of McKim, 1575 Southview Drive, Sudbury, [2010-100Z, R1-5 (Low Density Residential One)]

For relief from Part 4, Section 4.2, subsection 4.2.4 a) of By-law 2010-100Z, being the Zoning By-law for the City of Greater Sudbury, as amended, to facilitate the construction of a detached garage providing a maximum height of 7.32m, where the maximum height of any accessory building or structure on a residential lot shall be 5.0m.