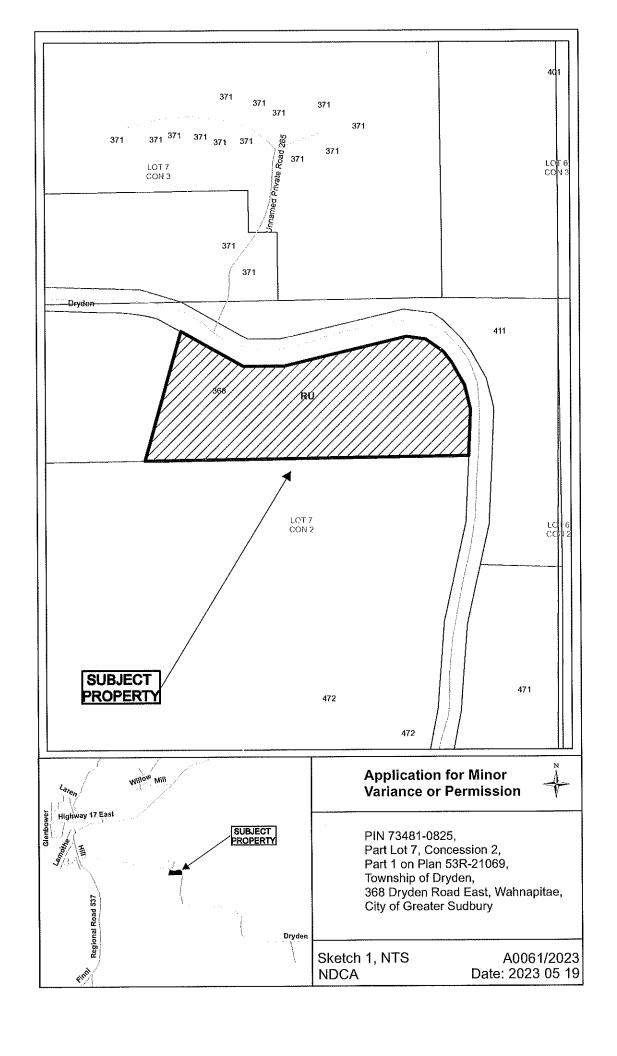

# A0061/2023

### **CHRISTINA TOBER**

Ward: 9

PIN 73481 0825, Survey Plan 53R-21069 Part(s) 1, Lot Part 7, Concession 2, Township of Dryden, 368 Dryden Road East, Wahnapitae, [2010-100Z, RU (Rural)]

For relief from Part 4, Section 4.2, subsection 4.2.10.3 of By-law 2010-100Z, being the Zoning By-law for the City of Greater Sudbury, as amended, to permit the construction of a secondary dwelling unit in a building accessory to a primary dwelling providing a net floor area of 111.4836 sq. m., being 83 percent of the gross floor area of the primary dwelling, where the maximum net floor area of 45 percent of the gross floor area of the primary dwelling on the lot is permitted for secondary dwelling units in an "RU", Rural zone.