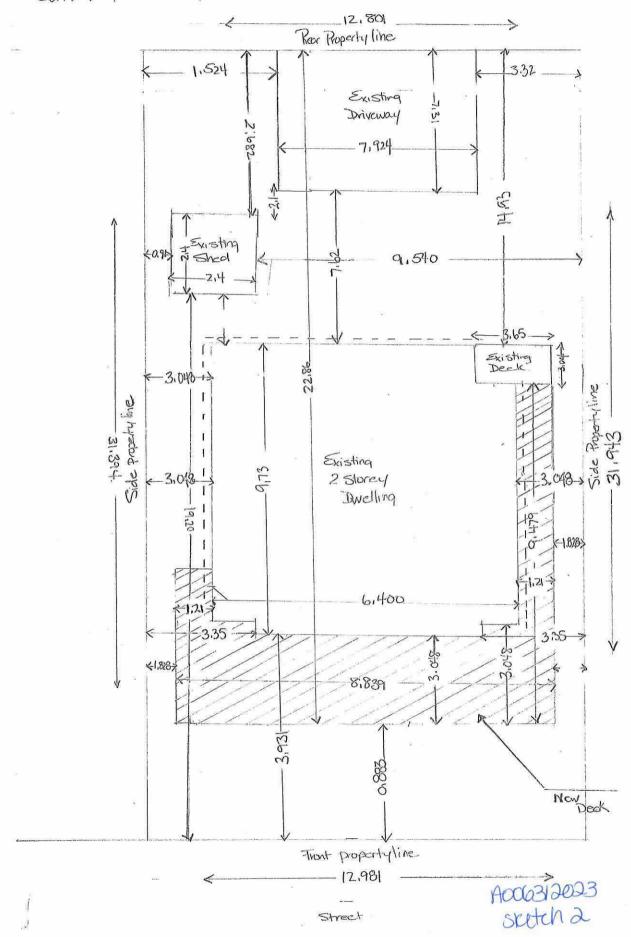

# A0064/2023

# JEFF PERRY ADRIENNE PERRY

Ward: 10

PIN 73594-0409, Parcel 11526 SEC SES, Part Lot 40, Plan M-143 as in LT64181, together with LT404267, subject to LT227365 and LT227366, and PIN 73594-0435, Part of Lot 40, Plan M-143, being Parts 3, 4 and 6 on Plan 53R-21350, Part Lot 5, Concession 1, Township of McKim, 260 Maki Avenue, Sudbury, [2010-100Z, R1-5 (Low Density Residential One)]

For relief from Part 4, Section 4.2, Table 4.1, Section 4.41, subsections 4.41.2, 4,41.3 and 4.41.4, and Part 6, Section 6.3, Table 6.2 of By-law 2010-100Z, being the Zoning By-law for the City of Greater Sudbury, as amended, to permit the existing detached garage and the installation of an in ground swimming pool providing, firstly, a minimum interior side yard setback of 0.90m with eaves encroaching 0.6m into the proposed 0.90m interior side yard setback, where a minimum interior side yard setback of 1.2m is required and where eaves may encroach 0.6m into the required interior side yard but not closer than 0.6m to the lot line, secondly, a high water mark setback of 14.32m for the proposed in ground pool, where no person shall erect any residential building or other accessory structure closer than 30.0m to the high water mark of a lake or river, and secondly, to permit the proposed pool to be 14.32m setback from the high water mark of a lake, where only the accessory structures as set out in subsection 4.41.2, boat launches, marine railways, waterlines and heat pump loops are permitted within 20.0m of a high water mark and the area permitted to be cleared of natural vegetation in Section 4.41.3.