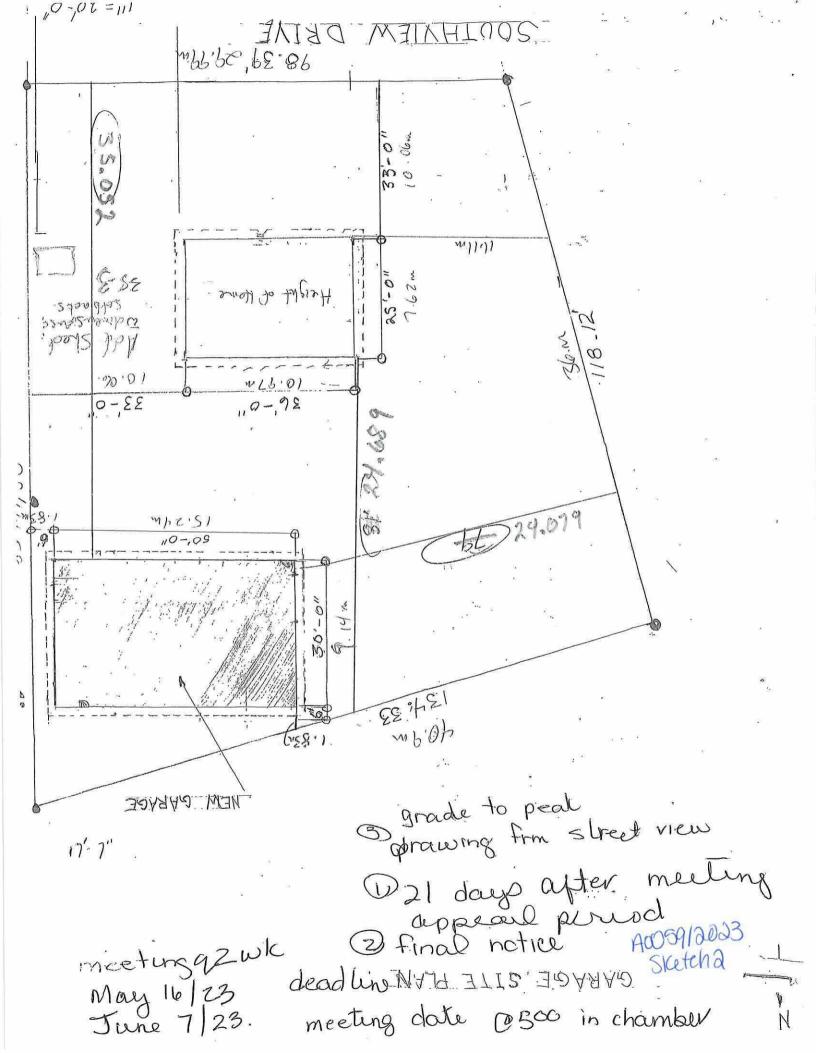

A0059/2023

VIRGINIA SCHIRATTI

Ward: 1

PIN 73597 0412, Parcel 18716 SEC SES, Lot(s) 71, Subdivision M-329, Lot Part 8, Concession 1, Township of McKim, 1575 Southview Drive, Sudbury, [2010-100Z, R1-5 (Low Density Residential One)]

For relief from Part 4, Section 4.2, subsection 4.2.4 a) of By-law 2010-100Z, being the Zoning By-law for the City of Greater Sudbury, as amended, to facilitate the construction of a detached garage providing a maximum height of 7.32m, where the maximum height of any accessory building or structure on a residential lot shall be 5.0m.