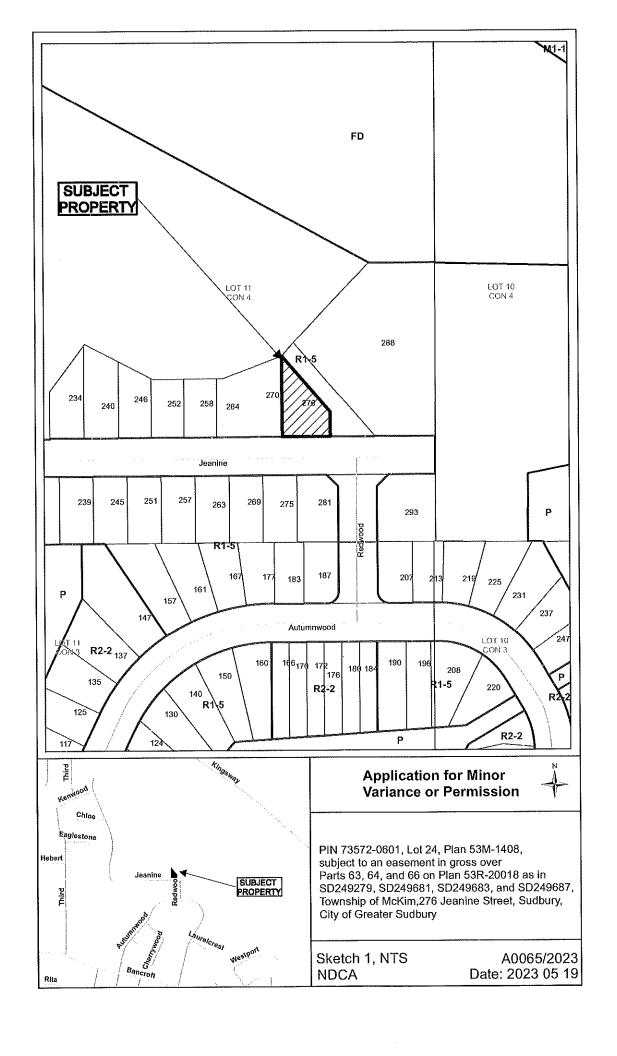

# **PUBLIC HEARINGS**

A0057/2023

DOUGLAS TWILLEY LAURIE TWILLEY

Ward: 5

PIN 02122 0091, Parcel 30290 SEC SES, Survey Plan SR-172 Part(s) 1, Lot(s) Part Lot 22, Subdivision M-227, Lot Part 3, Concession 5, Township of McKim, 477 Main Street, Sudbury, [2010-100Z, R1-5 (Low Density Residential One)]

For relief from Part 4, Section 4.2, Table 4.1 of By-law 2010-100Z, being the Zoning By-law for the City of Greater Sudbury, as amended, to permit the construction of an uncovered deck providing a 6.13m encroachment into the required rear yard and maintaining a 1.37m rear yard setback, where uncovered decks greater than 1.2m in height are permitted to encroach 3.6m into the required rear yard but not closer than 3.0m to the rear lot line.