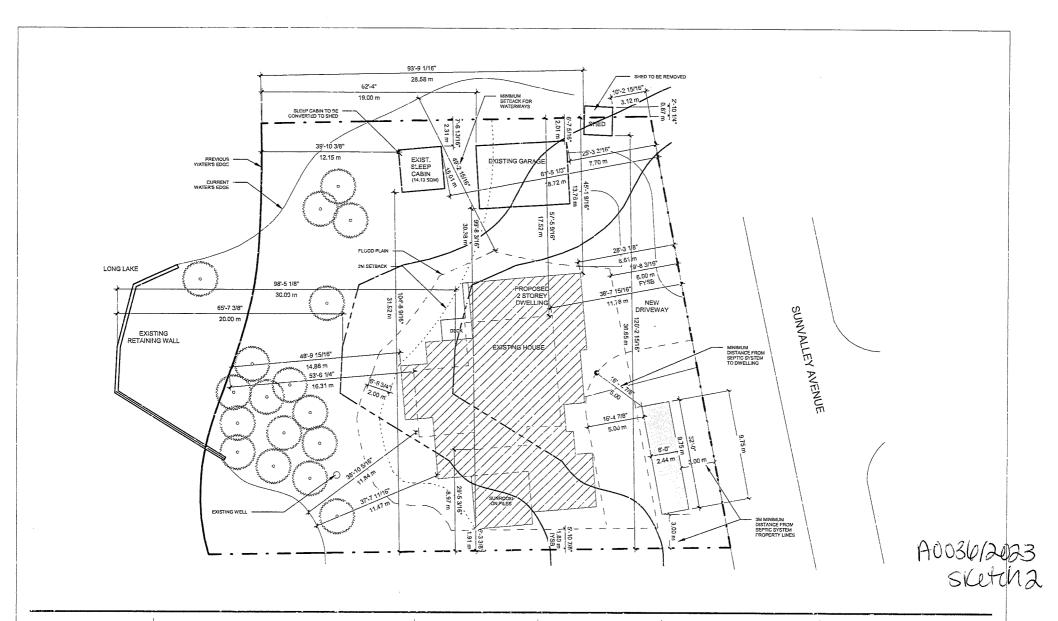

# THIS APPLICATION WAS DEFERRED FROM THE MEETING OF APRIL 26, 2023 TO AFFORD THE OWNER THE OPPORTUNITY TO ADDRESS THOSE COMMENTS RECEIVED FROM AGENCIES AND DEPARTMENTS.

A0036/2023

VICTORIA BARCLAY JAKE BARCLAY

"REVISED"

Ward: 9

PIN 73476-0519, Parcel 12678 SEC SES, Part Lot 5, Concession 4, as in LT71496 except LT124466 and Part 1, Plan SR1290; together with LT71496, Township of Broder, 3807 Sunvalley Avenue, Sudbury, [2010-100Z, R1-2 (Low Density Residential One)]

For relief from Part 4, Section 4.41, subsections 4.41.2, 4,41.3 and 4.41.4 of By-law 2010-100Z, being the Zoning By-law for the City of Greater Sudbury, as amended, to facilitate the construction of a two storey dwelling and septic system providing, firstly, a high water mark setback of 11.47m, where no person shall erect any residential building or other accessory structure closer than 30.0m to the high water mark of a lake or river, and secondly, to permit the proposed two storey dwelling to be 11.47m setback from the high water mark of a lake, where only the accessory structures as set out in subsection 4.41.2, boat launches, marine railways, waterlines and heat pump loops are permitted within 20.0m of a high water mark and the area permitted to be cleared of natural vegetation in Section 4.41.3.