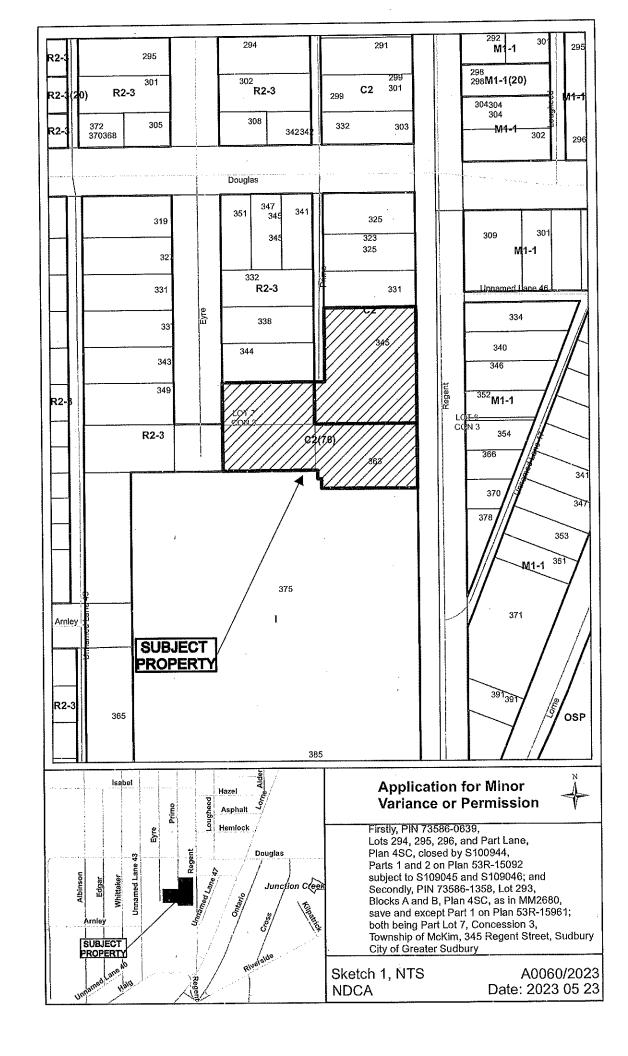

### A0060/2023

# RELIABLE WINDOW CLEANERS SUDBURY LIMITED

Ward: 1

Firstly, PIN 73586-0639, Lots 294, 295, 296, and Part Lane, Plan 4SC, closed by S100944, Parts 1 and 2 on Plan 53R-15092 subject to S109045 and S109046; and Secondly, PIN 73586-1358, Lot 293, Blocks A and B, Plan 4SC, as in MM2680, save and except Part 1 on Plan 53R-15961; both being Part Lot 7, Concession 3, Township of McKim, 345 Regent Street, Sudbury, [2010-100Z, C2(76) (General Commercial) Special, C2 (General Commercial)]

For relief from Part 5, Section 5.6.5 e) of By-law 2010-100Z, being the Zoning By-law for the City of Greater Sudbury, as amended, to permit the existing two storey warehouse on the subject property providing a minimum loading space front yard setback of 5.97m, where a minimum 10.0m setback from any street line is required.

PREVIOUSLY SUBJECT TO MINOR VARIANCE APPLICATIONS A246/94 (5 DEC 94), A190/94 (12 SEP 90), A107/86, A178/85 (7 OCT 85), A153/85 (9 SEP 85) AND A37/14 (13 MAY 74)