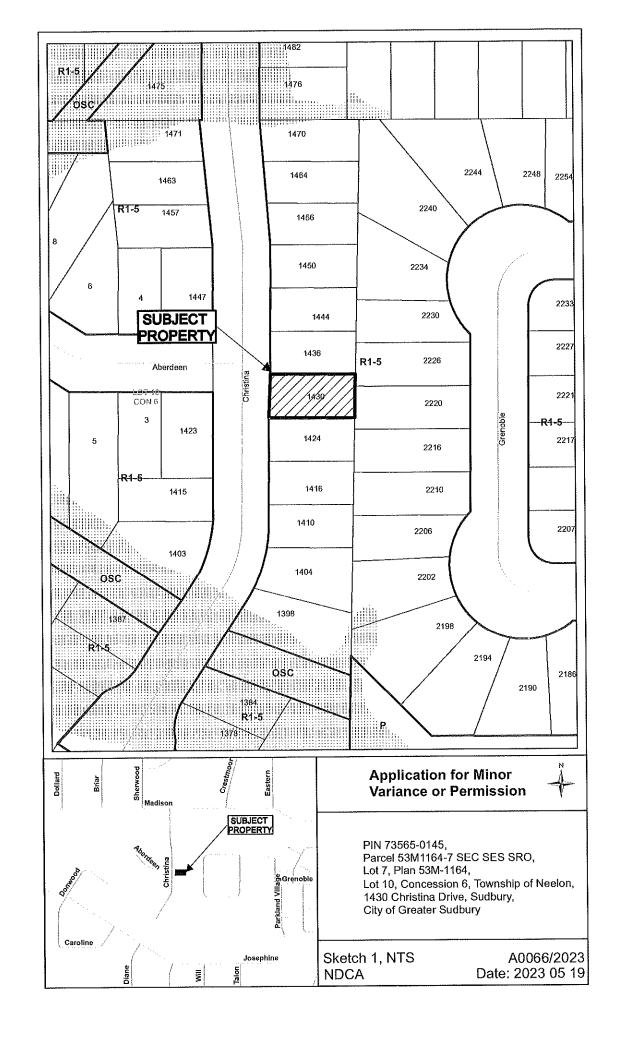

# JANA MCCOLEMAN JOEY MCCOLEMAN

Ward: 8

PIN 73565 0145, Parcel 53M1164-7 SEC SES SRO, Lot(s) Lot 7, Subdivision 53M-1164, Lot 10, Concession 6, Township of Neelon, 1430 Christina Drive, Sudbury, [2010-100Z, R1-5 (Low Density Residential One)]

For relief from Part 6, Section 6.3, Table 6.2 of By-law 2010-100Z, as amended, for approval to construct a second storey addition above an existing attached garage on the subject property providing a minimum interior side yard setback of 1.2m, where a minimum of 1.8m setback is required.