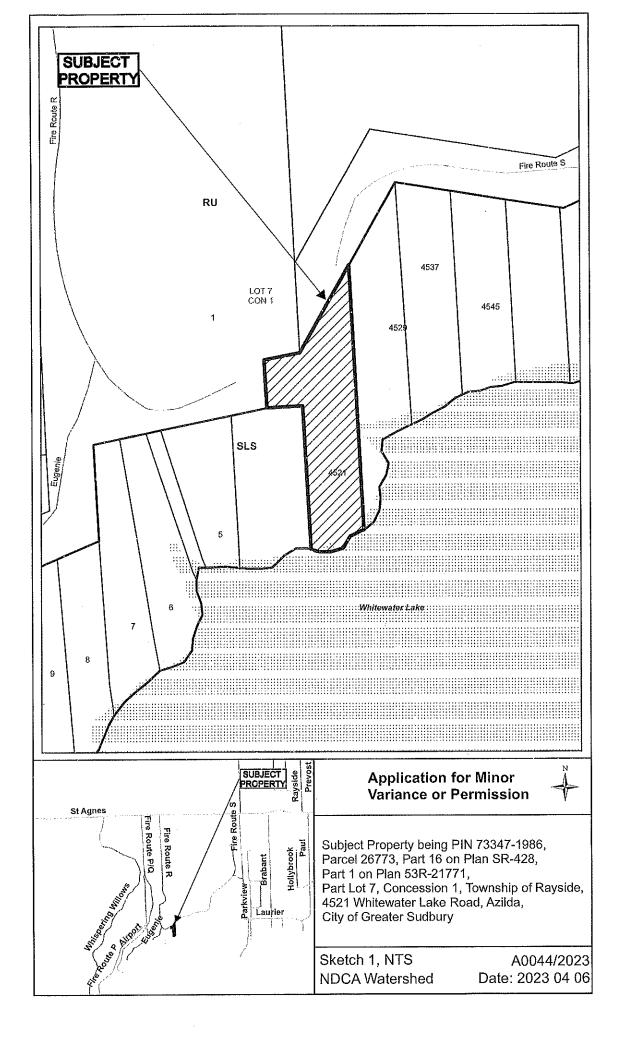

THIS APPLICATION WAS DEFERRED PRIOR TO THE MEETING OF MAY 10, 2023 TO AFFORD THE OWNER THE OPPORTUNITY TO ADDRESS THOSE COMMENTS RECEIVED FROM AGENCIES AND DEPARTMENTS.

A0044/2023

SYLVIO VACHON COLETTE AUBIN

"REVISED"

Ward: 4

PIN 73347 1986, Parcel 26773, Surveys Plan 53R-21771 Part(s) 1 & Plan SR-428 Part(s) 16, Lot Part 7, Concession 1, Township of Rayside, 4521 Whitewater Lake Road, Azilda, [2010-100Z, SLS (Seasonal Limited Service)]

For relief from Part 4, Section 4.2, subsection 4.2.3, subsection 4.2.4 a), subsection 4.2.5, Table 4.1, and Part 9, section 9.3, Table 9.3 of By-law 2010-100Z, being the Zoning By-law for the City of Greater Sudbury, as amended, to facilitate the construction of a detached garage, firstly, providing a maximum accessory lot average of 12%, where the total lot coverage of all accessory buildings and structures shall not exceed 10%, secondly, providing a maximum height of 5.80m, where the maximum height of any accessory building or structure on a residential lot shall be 5.0m, thirdly, the existing sheds providing an interior side yard setback of 0.20m and 0.95m respectively, with eaves of the westerly shed encroaching 0.20m into the proposed 0.20m interior side yard setback, where accessory buildings greater than 2.5m in height shall be no closer than 1.2m from the side lot line, and where eaves may encroach 0.6m into the required interior yard but not closer than 0.6m to the lot line, and fourthly, the existing seasonal dwelling providing a minimum interior side yard setback of 2.1m with eaves encroaching 0.4m into the proposed 2.1m interior side yard setback, where 3.0m is required, and where eaves may encroach 0.6m into the required interior yard but not closer than 0.6m to the lot line.

PREVIOUSLY SUBJECT TO CONSENT APPLICATION B0079/2022 (SEP 26/22)

A REMINDER... THE NEXT SCHEDULED MEETING IS THURSDAY, JUNE 22, 2023

Suddbully.

Box 5000, Stall o'A; 200 Brady Street Sudbury ON P3A 5P3
Tel. (705) 671-2489, Ext. 4376/4346
Fax (705) 673-2200