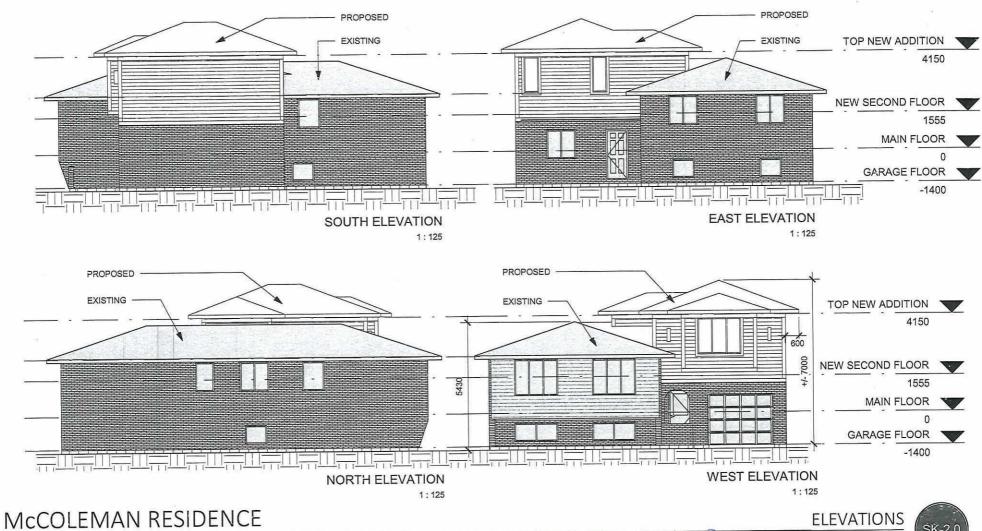

# JANA MCCOLEMAN JOEY MCCOLEMAN

Ward: 8

PIN 73565 0145, Parcel 53M1164-7 SEC SES SRO, Lot(s) Lot 7, Subdivision 53M-1164, Lot 10, Concession 6, Township of Neelon, 1430 Christina Drive, Sudbury, [2010-100Z, R1-5 (Low Density Residential One)]

For relief from Part 6, Section 6.3, Table 6.2 of By-law 2010-100Z, as amended, for approval to construct a second storey addition above an existing attached garage on the subject property providing a minimum interior side yard setback of 1.2m, where a minimum of 1.8m setback is required.