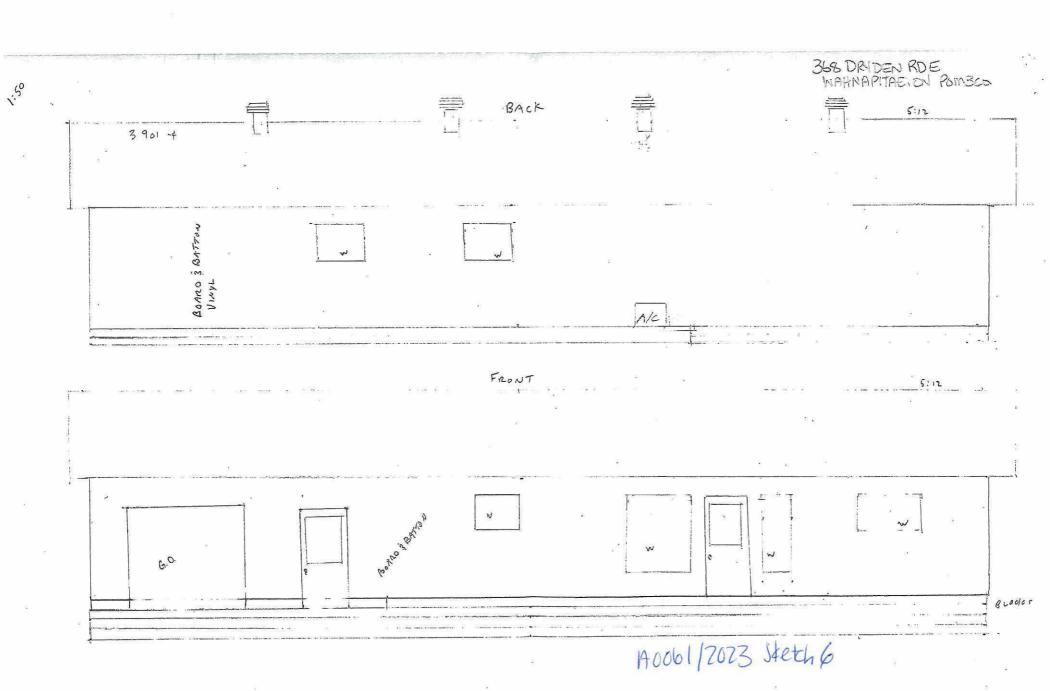

# A0061/2023

### **CHRISTINA TOBER**

Ward: 9

PIN 73481 0825, Survey Plan 53R-21069 Part(s) 1, Lot Part 7, Concession 2, Township of Dryden, 368 Dryden Road East, Wahnapitae, [2010-100Z, RU (Rural)]

For relief from Part 4, Section 4.2, subsection 4.2.10.3 of By-law 2010-100Z, being the Zoning By-law for the City of Greater Sudbury, as amended, to permit the construction of a secondary dwelling unit in a building accessory to a primary dwelling providing a net floor area of 111.4836 sq. m., being 83 percent of the gross floor area of the primary dwelling, where the maximum net floor area of 45 percent of the gross floor area of the primary dwelling on the lot is permitted for secondary dwelling units in an "RU", Rural zone.