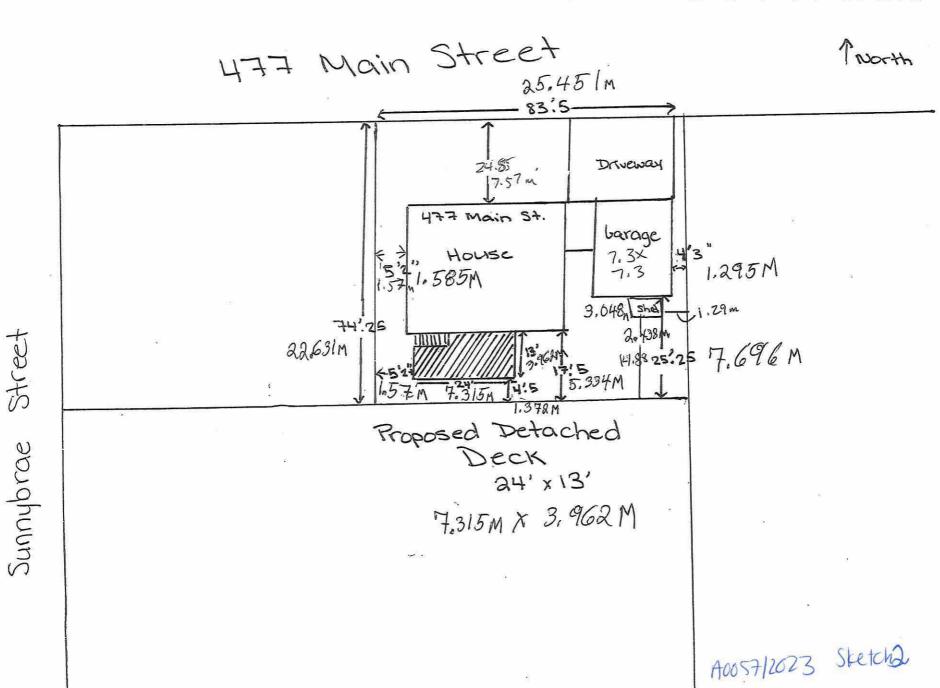

For relief from Part 4, Section 4.2, Table 4.1 of By-law 2010-100Z, being the Zoning By-law for the City of Greater Sudbury, as amended, to permit the construction of an uncovered deck providing a 6.13m encroachment into the required rear yard and maintaining a 1.37m rear yard setback, where uncovered decks greater than 1.2m in height are permitted to encroach 3.6m into the required rear yard but not closer than 3.0m to the rear lot line.

| CO     | uned to be provided to a manicipality of insidered public information and shall be EASE PRINT, SCHEDULES MAY BE I               | made available to th                                  | e public.                                  | same saute son elle                        |           |
|--------|---------------------------------------------------------------------------------------------------------------------------------|-------------------------------------------------------|--------------------------------------------|--------------------------------------------|-----------|
| 274.11 | The undersigned hereby applies to the Commi of the Planning Act R.S.O. 1990, c.P. 13 for re                                     | itee of Adjustment of the                             | City of Greater Suc                        | ibury under Section                        | 45<br>ed. |
|        | Registered Owner(s): Douglas + Lau<br>Mailing Address: 4+7 Main Stra                                                            | ric Twilley                                           | Email:<br>Home F                           |                                            |           |
|        | City: Irreater Sudbury                                                                                                          |                                                       | Busines<br>                                | 4                                          | ****      |
| 2)     | If the application will be represented by someo prepared and submitted by someone other that                                    | ne other than the registe<br>n the registered owner(s | red owner(s) and/o<br>), please specify.   | r the application is                       |           |
|        | Name of Agent:                                                                                                                  |                                                       | Email:                                     |                                            |           |
|        | Mailing Address:                                                                                                                |                                                       | Home Phone                                 |                                            |           |
|        |                                                                                                                                 |                                                       | Business Pho                               | one:                                       |           |
|        | City:<br>Note: Unless otherwise requested, all commu                                                                            | Postal Code:                                          | Fax Phone:                                 |                                            | <u> </u>  |
| 3)     | Names and mailing addresses of any mortgag                                                                                      | ees, holders of charges                               | or olher encumbran                         | ces. (Give full partice                    | ulars     |
| -,     | to ensure that any individual, company, financi notified of this application).                                                  | al Institution holding a m                            | origage, etc. on the                       | subject lands can b                        | Đ         |
|        | Name: Simplii Financia Mailing Address: Po Box 115 Con City: Toronto                                                            | nmerce Court                                          | Postal 54                                  | ^                                          |           |
|        | City: Toronto                                                                                                                   | Postal Code: wsl                                      | 168                                        |                                            |           |
| 4)     | Current Official Plan designation: Living to                                                                                    |                                                       | oning By-law design                        |                                            |           |
| 5)     | <ul> <li>a) Nature and extent of relief from the Zoning<br/>variances are being sought, a schedule<br/>be in metric.</li> </ul> | By-law for which the app<br>may be attached to the    | lication is being ma<br>e application form | de, (If more than fiv<br>i. Measurements m | e<br>ust  |
|        | Variance To                                                                                                                     | By-law Requirement                                    | Proposed ·                                 | Difference                                 |           |
|        | la da da a da ta                                                                                                                | 3.6m                                                  | د، ما                                      | 2.53                                       |           |
|        | Rear Lattine Setback                                                                                                            | 7.44                                                  | 1.37                                       | 1/3                                        | 1         |
|        | Mar Lathir Setback                                                                                                              | 3 m                                                   | !->-/                                      | <u> </u>                                   | $\dashv$  |
|        |                                                                                                                                 |                                                       |                                            |                                            | -         |
|        |                                                                                                                                 |                                                       |                                            |                                            | _         |
|        |                                                                                                                                 |                                                       |                                            |                                            |           |
|        | b) Is there an eave encroachment?                                                                                               | Yes EYNo                                              | If 'Yes', size of ea                       | ves:                                       | (m)       |
|        | c) Description of Proposal:  To build a detached cle                                                                            | ck within the                                         | reauired                                   | rear yard.                                 |           |
|        |                                                                                                                                 |                                                       |                                            |                                            |           |
|        | d) Provide reason why the proposal cannot on the do not have yards                                                              | comply with the provision                             | s of the Zoning By-                        | aw;                                        |           |
|        |                                                                                                                                 | 1 -                                                   |                                            |                                            |           |

| 6)  | Legal Description (include a                                                                                                                          | any abutting property reg | jistered und | ier the same   | ownership).                                                                   |               |              |                   |
|-----|-------------------------------------------------------------------------------------------------------------------------------------------------------|---------------------------|--------------|----------------|-------------------------------------------------------------------------------|---------------|--------------|-------------------|
|     | PIN(s): RP SR 172                                                                                                                                     | PART 1 PIN                |              |                | MCKIM                                                                         |               |              |                   |
|     | Lot No.: 3                                                                                                                                            | Concession No.: 5         |              | Parcel(s):     |                                                                               | n :           | Dard/alu     |                   |
|     | Subdivision Plan No.:                                                                                                                                 | Lot                       |              |                | Plan No.: SR I                                                                | 12            | Part(s):     |                   |
|     | Municipal Address or Stre                                                                                                                             | eet(s): 477 M             | sin st       | reet           |                                                                               |               |              |                   |
| 7)  | Date of acquisition of sub                                                                                                                            | ject land. OC+Ob          | er 20, 2     | 0000           |                                                                               |               |              |                   |
| 8)  | Dimensions of land affect                                                                                                                             | ed.                       |              |                |                                                                               |               |              |                   |
|     | Frontage 7,57 (m                                                                                                                                      | 27                        |              | rea 575.       | 98 (m <sup>2</sup> ) Wi                                                       | dth of Str    | reet         | (m)               |
| 9)  | Particulars of all buildings                                                                                                                          | : House Gava<br>Existin   | ğ            | 2              | Reck.                                                                         | Propose       | d            | (m <sup>2</sup> ) |
|     | Ground Floor Area:                                                                                                                                    | 111.48 53.5               |              |                | 28.4.7                                                                        |               |              |                   |
|     | Gross Floor Area:                                                                                                                                     | 167.23 53,                | 51 7:        | 43 (m²)        | 28.47                                                                         |               |              | (m <sup>2</sup> ) |
|     | No. of storeys:                                                                                                                                       | ٦ ١                       |              | <b>\</b>       |                                                                               | 4             |              |                   |
|     | Width:                                                                                                                                                | 9.72 7.3                  |              | 2.4 (m)        | 3.9                                                                           |               |              | (m)               |
|     | Length:                                                                                                                                               |                           | 37 3.        | u53(m)         | -7.3                                                                          |               |              | (m)               |
|     | Height:                                                                                                                                               |                           | 88 2.        | 13 (m)         | 1.65                                                                          |               |              | (m)               |
|     |                                                                                                                                                       | _a-10                     | 00           |                |                                                                               |               |              |                   |
| 10) | Location of all buildings ar                                                                                                                          | nd structures on or prop  | osed for the | e subject land | ds (specify distance                                                          | ces from      | side, rear a | and front         |
|     | lot lines).                                                                                                                                           | Have Exist                |              |                | Deck.                                                                         | Propose       | a            | (m)               |
|     | Front:                                                                                                                                                | 7.57 7.5                  | 7 14.5       | (m)            |                                                                               |               |              | (m)               |
|     | Rear:                                                                                                                                                 | 5.33 7.1                  | A 4.         | 64 (m)         | 1.37                                                                          |               |              | (m)               |
|     | Side:                                                                                                                                                 | 1.57 1.2                  | 9 1.         | 74 (m)         | 1.57                                                                          |               |              | (m)               |
|     | Side:                                                                                                                                                 | 80.11                     |              | (m)            | 21.102                                                                        |               |              | (m)               |
| 11) | What types of water supp<br>drainage are available?<br>Municipally owned & ope<br>Municipally owned & ope<br>Lake<br>Individual Well<br>Communal Well | rated piped water syste   | em           | <b>T</b>       | Provincial High<br>Municipal Road<br>Maintained<br>Maintained<br>Right-of-way | way<br>Yearly |              |                   |
|     | Individual Septic System                                                                                                                              |                           |              |                | Water                                                                         | =             |              |                   |
|     | Communal Septic System                                                                                                                                | n                         |              |                | If access is                                                                  |               |              |                   |
|     | Pit Privy                                                                                                                                             | 10                        |              |                | and docking                                                                   | j facilities  | s to be use  | d.                |
|     | Municipal Sewers/Ditche                                                                                                                               | s/Swales                  |              |                | Ole .                                                                         |               |              |                   |
| 12) | Date(s) of construction o                                                                                                                             | f all buildings and struc | tures on th  | e subject lan  | d.                                                                            |               |              |                   |
|     | House 1972,                                                                                                                                           | barage 198                | لهها         |                |                                                                               |               |              |                   |
| 13) | Existing use(s) of the sul                                                                                                                            |                           |              |                |                                                                               |               |              |                   |
|     | Use(s): resident                                                                                                                                      | al                        |              | Length of      | time: Slv                                                                     | jears         | <u> </u>     |                   |
| 14  | ) Proposed use(s) of the s                                                                                                                            |                           |              |                |                                                                               |               |              |                   |
|     | Same as #13 ☑ or,                                                                                                                                     |                           |              |                |                                                                               |               |              |                   |
| 15  | ) What is the number of dv                                                                                                                            | welling units on the pro  | perty?       | <u>L</u>       |                                                                               |               |              |                   |
| 16  | ) If this application is appro                                                                                                                        | oved, would any existin   | g dwelling   | units be lega  | ilized?                                                                       | □ Yes         | ₪ No         |                   |
|     | If "yes", how many?                                                                                                                                   |                           |              |                |                                                                               |               |              |                   |
| 17  | ) Existing uses of abutting                                                                                                                           | properties: Resi          | denti        | al             |                                                                               |               |              |                   |