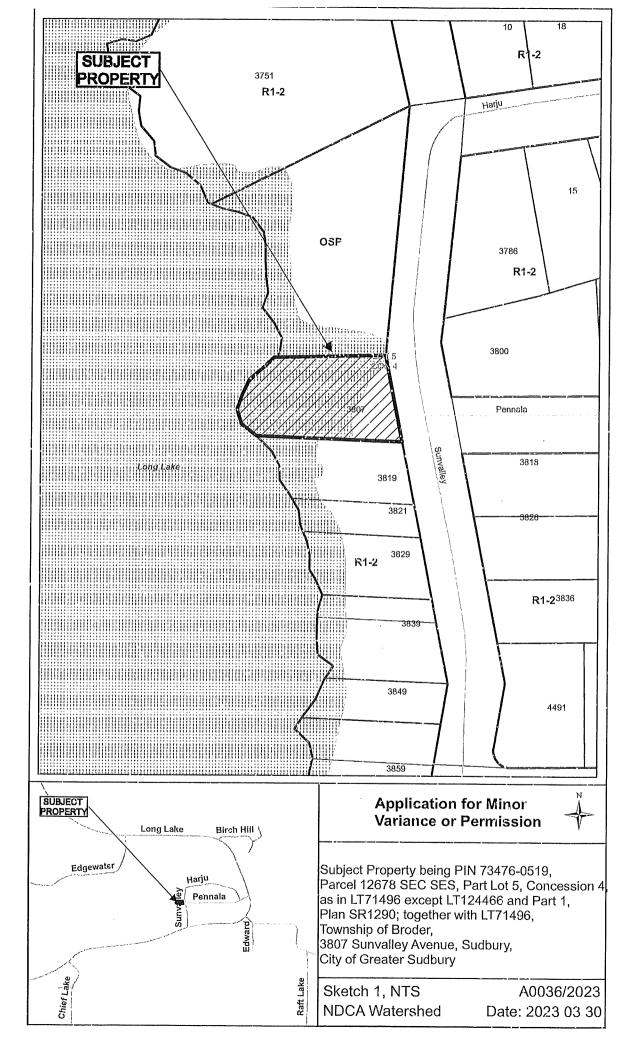

# THIS APPLICATION WAS DEFERRED FROM THE MEETING OF APRIL 26, 2023 TO AFFORD THE OWNER THE OPPORTUNITY TO ADDRESS THOSE COMMENTS RECEIVED FROM AGENCIES AND DEPARTMENTS.

A0036/2023

VICTORIA BARCLAY JAKE BARCLAY

"REVISED"

Ward: 9

PIN 73476-0519, Parcel 12678 SEC SES, Part Lot 5, Concession 4, as in LT71496 except LT124466 and Part 1, Plan SR1290; together with LT71496, Township of Broder, 3807 Sunvalley Avenue, Sudbury, [2010-100Z, R1-2 (Low Density Residential One)]

For relief from Part 4, Section 4.41, subsections 4.41.2, 4,41.3 and 4.41.4 of By-law 2010-100Z, being the Zoning By-law for the City of Greater Sudbury, as amended, to facilitate the construction of a two storey dwelling and septic system providing, firstly, a high water mark setback of 11.47m, where no person shall erect any residential building or other accessory structure closer than 30.0m to the high water mark of a lake or river, and secondly, to permit the proposed two storey dwelling to be 11.47m setback from the high water mark of a lake, where only the accessory structures as set out in subsection 4.41.2, boat launches, marine railways, waterlines and heat pump loops are permitted within 20.0m of a high water mark and the area permitted to be cleared of natural vegetation in Section 4.41.3.