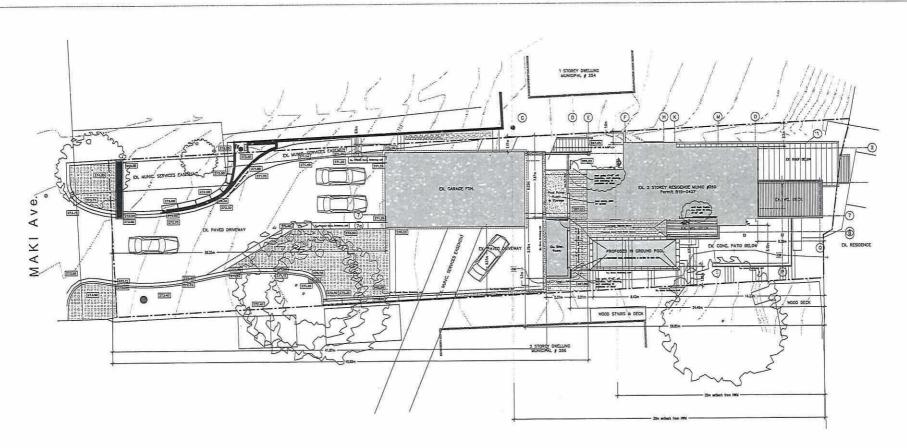

# JEFF PERRY ADRIENNE PERRY

Ward: 10

PIN 73594-0409, Parcel 11526 SEC SES, Part Lot 40, Plan M-143 as in LT64181, together with LT404267, subject to LT227365 and LT227366, and PIN 73594-0435, Part of Lot 40, Plan M-143, being Parts 3, 4 and 6 on Plan 53R-21350, Part Lot 5, Concession 1, Township of McKim, 260 Maki Avenue, Sudbury, [2010-100Z, R1-5 (Low Density Residential One)]

For relief from Part 4, Section 4.2, Table 4.1, Section 4.41, subsections 4.41.2, 4,41.3 and 4.41.4, and Part 6, Section 6.3, Table 6.2 of By-law 2010-100Z, being the Zoning By-law for the City of Greater Sudbury, as amended, to permit the existing detached garage and the installation of an in ground swimming pool providing, firstly, a minimum interior side yard setback of 0.90m with eaves encroaching 0.6m into the proposed 0.90m interior side yard setback, where a minimum interior side yard setback of 1.2m is required and where eaves may encroach 0.6m into the required interior side yard but not closer than 0.6m to the lot line, secondly, a high water mark setback of 14.32m for the proposed in ground pool, where no person shall erect any residential building or other accessory structure closer than 30.0m to the high water mark of a lake or river, and secondly, to permit the proposed pool to be 14.32m setback from the high water mark of a lake, where only the accessory structures as set out in subsection 4.41.2, boat launches, marine railways, waterlines and heat pump loops are permitted within 20.0m of a high water mark and the area permitted to be cleared of natural vegetation in Section 4.41.3.