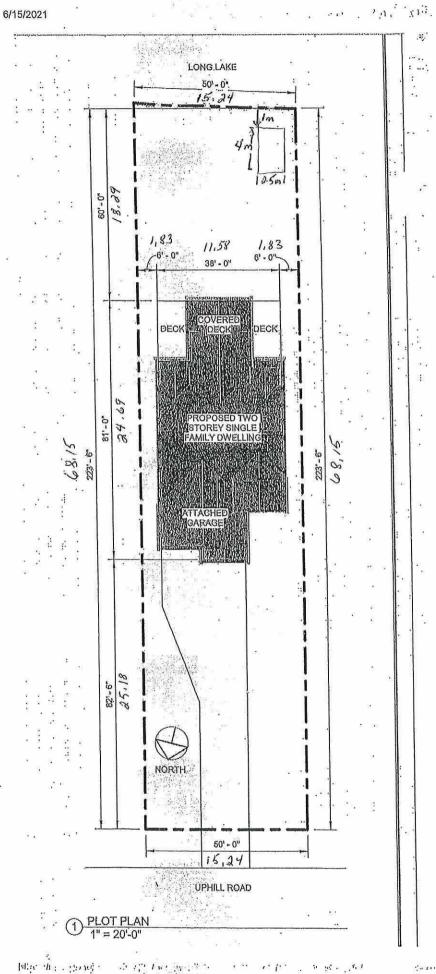

# **5010889 ONTARIO INC.**

Ward: 2

PIN 73374 0156, Parcel 12615 SEC SWS, Lot(s) 44, Subdivision M-297, Lot Part 2, Concession 1, Township of Waters, 21 Uphill Road, Lively, [2010-100Z, SLS (Seasonal Limited Service)]

For relief from Part 4, Section 4.41, subsections 4.41.2 and 4.41.4 of By-law 2010-100Z, being the Zoning By-law for the City of Greater Sudbury, as amended, to facilitate the construction of a single detached dwelling with covered deck providing, firstly, a high water mark setback of 18.29m, where no person shall erect any residential building or other accessory structure closer than 30.0m to the high water mark of a lake or river, and secondly, for the proposed single detached dwelling to be 18.29m setback from the high water mark of a lake or a river, where only the accessory structures as set out in subsection 4.41.2, boat launches, marine railways, waterlines and heat pump loops are permitted within 20.0m of a high water mark and the area permitted to be cleared of natural vegetation in Section 4.41.3.

PREVIOUSLY SUBJECT TO MINOR VARIANCE APPLICATIONS A82/21 (21 JUL 21), A21/19 (6 MAR 19), AND A165/89 (10 JUL 89)