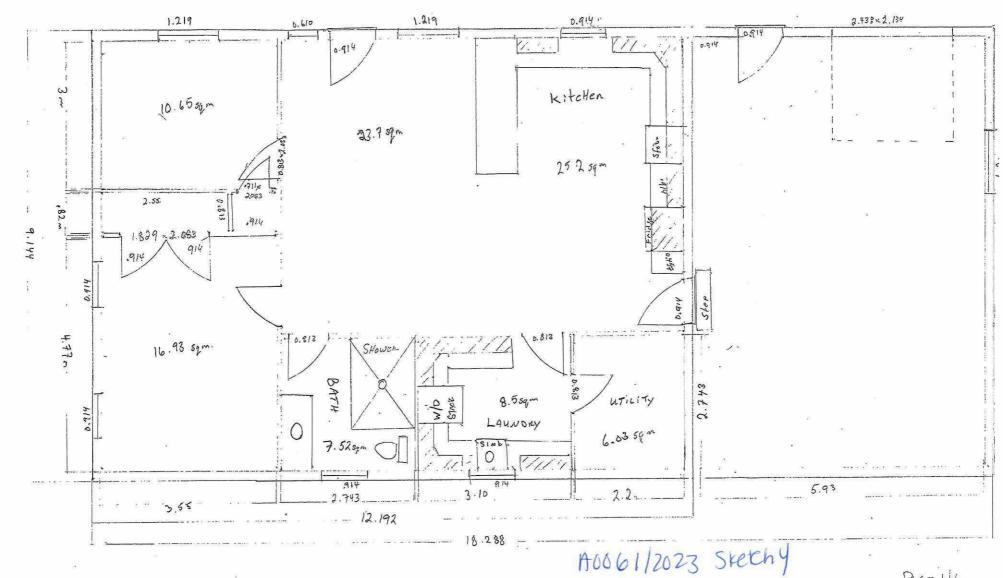

# A0061/2023

### **CHRISTINA TOBER**

Ward: 9

PIN 73481 0825, Survey Plan 53R-21069 Part(s) 1, Lot Part 7, Concession 2, Township of Dryden, 368 Dryden Road East, Wahnapitae, [2010-100Z, RU (Rural)]

For relief from Part 4, Section 4.2, subsection 4.2.10.3 of By-law 2010-100Z, being the Zoning By-law for the City of Greater Sudbury, as amended, to permit the construction of a secondary dwelling unit in a building accessory to a primary dwelling providing a net floor area of 111.4836 sq. m., being 83 percent of the gross floor area of the primary dwelling, where the maximum net floor area of 45 percent of the gross floor area of the primary dwelling on the lot is permitted for secondary dwelling units in an "RU", Rural zone.