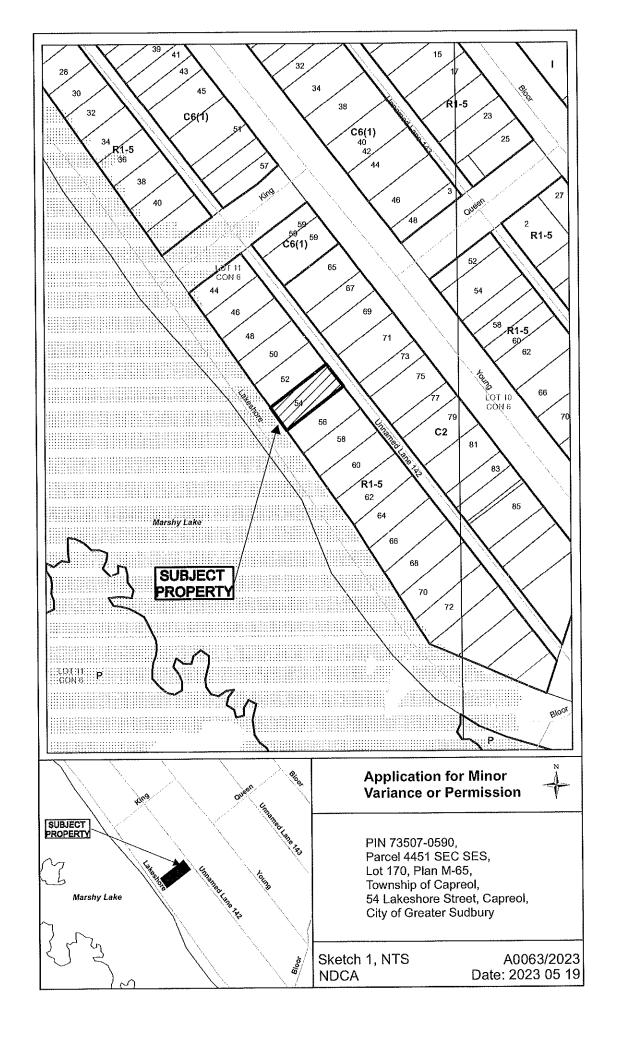

# A0063/2023

# CHRIS LACHAPELLE DENA PARRO

Ward: 7

PIN 73507 0590, Parcel 4451 SEC SES, Subdivision M-65, Lot Part 170, Township of Capreol, 54 Lakeshore Street, Capreol, [2010-100Z, R1-5 (Low Density Residential One)]

For relief from Part 4, Section 4.2, Table 4.1 of By-law 2010-100Z, being the Zoning By-law for the City of Greater Sudbury, as amended, to facilitate the construction of an uncovered deck providing a 5.117m encroachment into the required front yard and maintaining a 0.883m front yard setback, where uncovered decks greater than 1.2m in height are not permitted to encroach into the front yard.