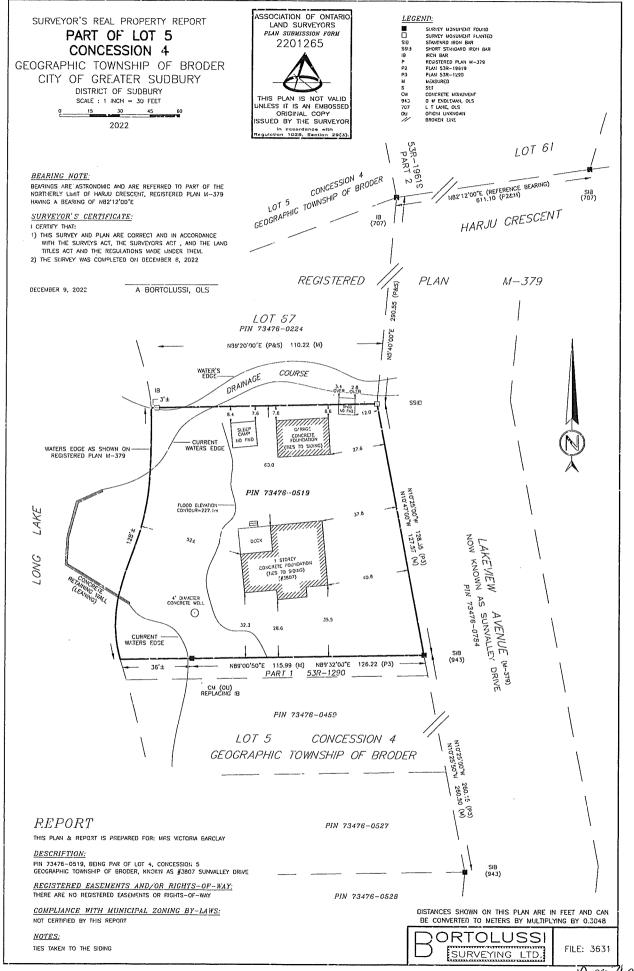

# THIS APPLICATION WAS DEFERRED FROM THE MEETING OF APRIL 26, 2023 TO AFFORD THE OWNER THE OPPORTUNITY TO ADDRESS THOSE COMMENTS RECEIVED FROM AGENCIES AND DEPARTMENTS.

A0036/2023

VICTORIA BARCLAY JAKE BARCLAY

"REVISED"

Ward: 9

PIN 73476-0519, Parcel 12678 SEC SES, Part Lot 5, Concession 4, as in LT71496 except LT124466 and Part 1, Plan SR1290; together with LT71496, Township of Broder, 3807 Sunvalley Avenue, Sudbury, [2010-100Z, R1-2 (Low Density Residential One)]

For relief from Part 4, Section 4.41, subsections 4.41.2, 4,41.3 and 4.41.4 of By-law 2010-100Z, being the Zoning By-law for the City of Greater Sudbury, as amended, to facilitate the construction of a two storey dwelling and septic system providing, firstly, a high water mark setback of 11.47m, where no person shall erect any residential building or other accessory structure closer than 30.0m to the high water mark of a lake or river, and secondly, to permit the proposed two storey dwelling to be 11.47m setback from the high water mark of a lake, where only the accessory structures as set out in subsection 4.41.2, boat launches, marine railways, waterlines and heat pump loops are permitted within 20.0m of a high water mark and the area permitted to be cleared of natural vegetation in Section 4.41.3.