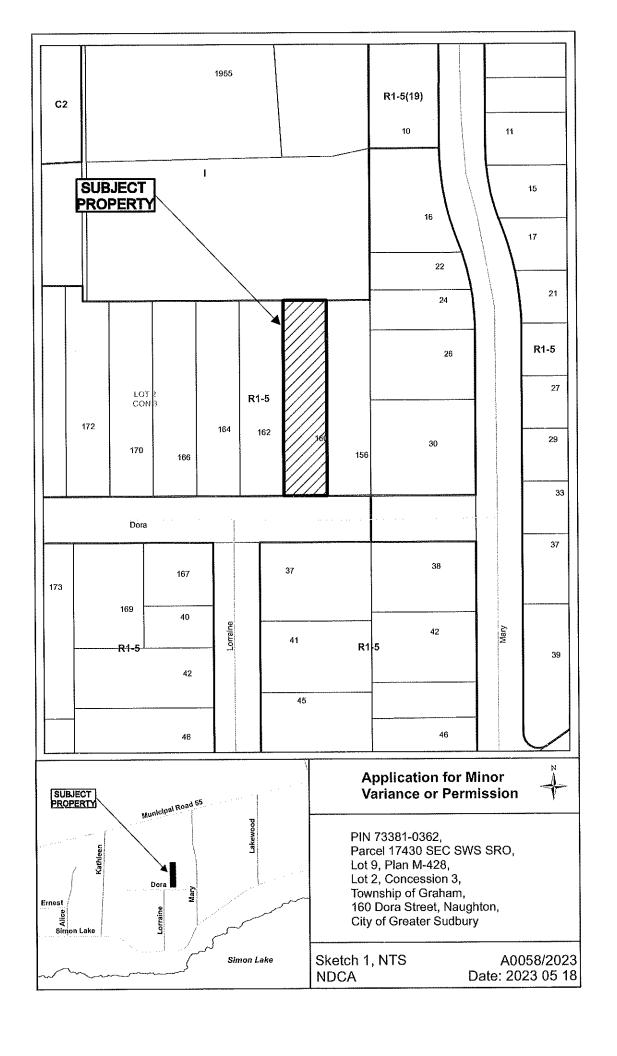

PREVIOUSLY SUBJECT TO MINOR VARIANCE APPLICATION A17/82 (5 APR 82)

A0058/2023

JUSTIN LOCHSCHMIDT MICHELLE LOCHSCHMIDT

Ward: 2

PIN 73381 0362, Parcel 17430 SEC SWS SRO, Lot(s) Lot 9, Subdivision M-428, Lot Part 2, Concession 3, Township of Graham, 160 Dora Street, Naughton, [2010-100Z, R1-5 (Low Density Residential One)]

For relief from Part 4, Section 4.2, subsection 4.2.4 a) of By-law 2010-100Z, being the Zoning By-law for the City of Greater Sudbury, as amended, to facilitate the construction of a detached garage providing a maximum height of 7.2m, where the maximum height of any accessory building or structure on a residential lot shall be 5.0m.