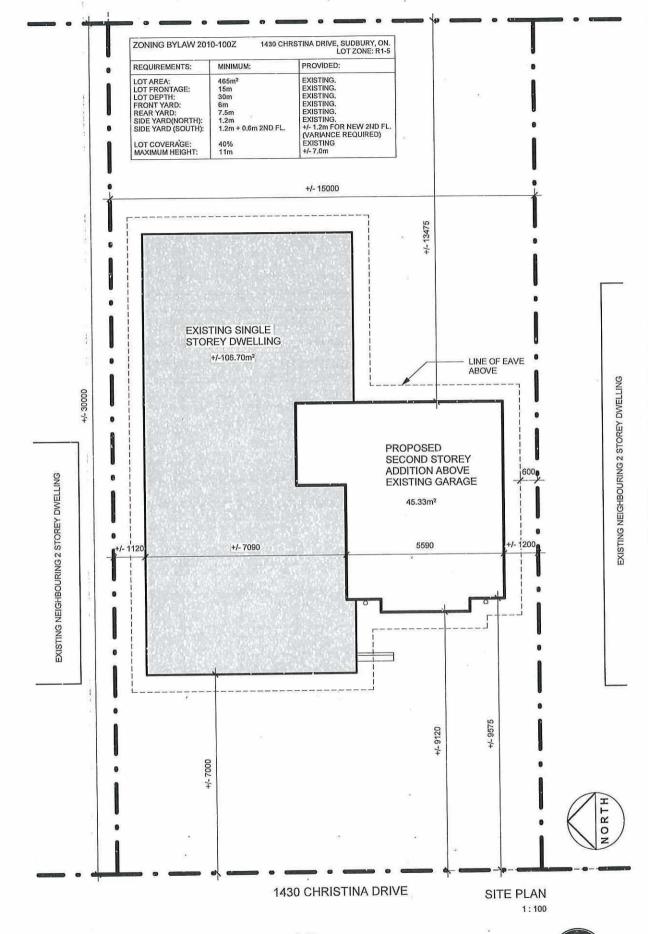

# JANA MCCOLEMAN JOEY MCCOLEMAN

Ward: 8

PIN 73565 0145, Parcel 53M1164-7 SEC SES SRO, Lot(s) Lot 7, Subdivision 53M-1164, Lot 10, Concession 6, Township of Neelon, 1430 Christina Drive, Sudbury, [2010-100Z, R1-5 (Low Density Residential One)]

For relief from Part 6, Section 6.3, Table 6.2 of By-law 2010-100Z, as amended, for approval to construct a second storey addition above an existing attached garage on the subject property providing a minimum interior side yard setback of 1.2m, where a minimum of 1.8m setback is required.