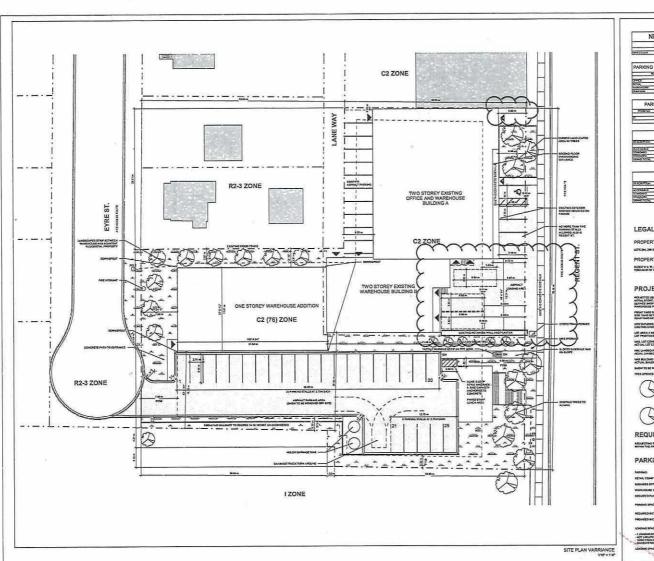

# RELIABLE WINDOW CLEANERS SUDBURY LIMITED

Ward: 1

Firstly, PIN 73586-0639, Lots 294, 295, 296, and Part Lane, Plan 4SC, closed by S100944, Parts 1 and 2 on Plan 53R-15092 subject to S109045 and S109046; and Secondly, PIN 73586-1358, Lot 293, Blocks A and B, Plan 4SC, as in MM2680, save and except Part 1 on Plan 53R-15961; both being Part Lot 7, Concession 3, Township of McKim, 345 Regent Street, Sudbury, [2010-100Z, C2(76) (General Commercial) Special, C2 (General Commercial)]

For relief from Part 5, Section 5.6.5 e) of By-law 2010-100Z, being the Zoning By-law for the City of Greater Sudbury, as amended, to permit the existing two storey warehouse on the subject property providing a minimum loading space front yard setback of 5.97m, where a minimum 10.0m setback from any street line is required.

PREVIOUSLY SUBJECT TO MINOR VARIANCE APPLICATIONS A246/94 (5 DEC 94), A190/94 (12 SEP 90), A107/86, A178/85 (7 OCT 85), A153/85 (9 SEP 85) AND A37/14 (13 MAY 74)