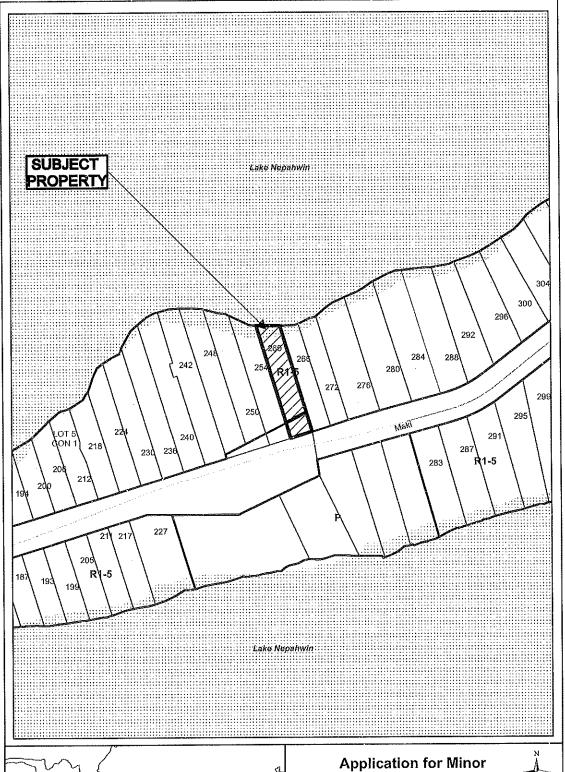

# JEFF PERRY ADRIENNE PERRY

Ward: 10

PIN 73594-0409, Parcel 11526 SEC SES, Part Lot 40, Plan M-143 as in LT64181, together with LT404267, subject to LT227365 and LT227366, and PIN 73594-0435, Part of Lot 40, Plan M-143, being Parts 3, 4 and 6 on Plan 53R-21350, Part Lot 5, Concession 1, Township of McKim, 260 Maki Avenue, Sudbury, [2010-100Z, R1-5 (Low Density Residential One)]