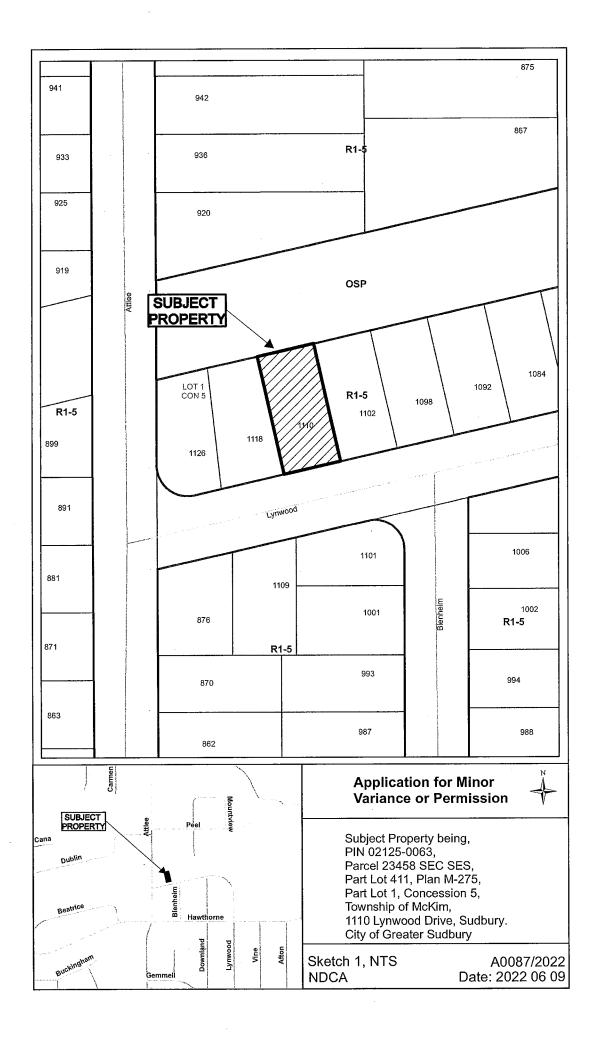

#### A0087/2022 STEPHANIE GRECO

Ward: 11 PIN 02125 0063, Parcel 23458 SEC SES, Lot(s) Part Lot 411, Subdivision M-275, Lot Pt 1, Concession 5, Township of McKim, 1110 Lynwood Drive, Sudbury, [2010-100Z, R1-5 (Low Density Residential One)]

> For relief from Part 4, Section 4.37, subsection 4.37.2 of By-law 2010-100Z, being the Zoning Bylaw for the City of Greater Sudbury, as amended, to facilitate the construction of a detached garage providing a minimum railroad setback of 9.45m, where all buildings and structures shall be setback 30.0m from any lot line abutting a railroad right-of-way.