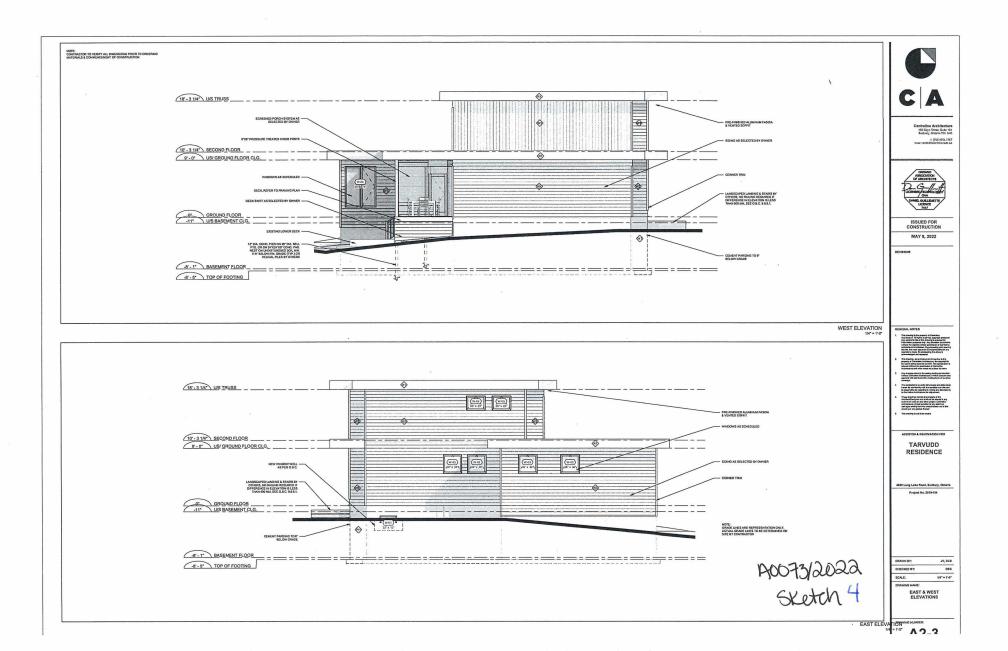

#### **TRACEY DELWO** A0073/2022

Ward: 9

PIN 73476 0217, Parcel 38821 SEC SES, Survey Plan 53R-5195 Part(s) 3, Lot Part 6, Concession 3, Township of Broder, 4669 Long Lake Road, Sudbury, [2010-100Z, R1-2 (Low Density Residential One)]

For relief from Part 4, Section 4.2, Table 4.1, Section 4.25, subsection 4.25.2 and Part 6, Section 6.3, Table 6.2 of By-law 2010-100Z, being the Zoning By-law for the City of Greater Sudbury, as amended, to facilitate the reconstruction of the existing single detached dwelling and new building additions at the front and the rear of the reconstructed dwelling as well as a secondstorey addition to the reconstructed dwelling providing, firstly, eaves to encroach 2.07m into the required front yard, where eaves may encroach 1.2m into the required front yard but not closer than 0.6m to the lot line, secondly, an increase in lot coverage from 26.74% to 36.67% and an increase in gross floor area of 193.99m2 within the required front yard, 30.0m shoreline setback and 20.0m shoreline buffer, where enlargement, reconstruction, repair and/or renovation is not permitted to reduce the front vard setback, lot coverage or increase the gross floor area of a building located within the required front yard setback, 30.0m setback from the high water mark and 20.0m shoreline buffer, and thirdly, a minimum front yard setback of 6.03m, where 7.5m is required.

#### SCHEDULE 'A'

5) Nature and extent of relief from the Zoning By-law for which the application is being made.

| VARIANCE TO                           | BY-LAW<br>REQUIREMENT | PROPOSED              | DIFFERENCE |
|---------------------------------------|-----------------------|-----------------------|------------|
| Table 4.1 – Eaves Encroachment        | 1.2 m                 | 2.07 m                | 0.87 m     |
| 4.25.2 – Increase in Lot Coverage     | 26.74%                | 36.67%                | 9.93%      |
| 4.25.2 – Increase in Gross Floor Area | 104.05 m <sup>2</sup> | 193.99 m <sup>2</sup> | 89.94 m²   |
| Table 6.2 – Front Yard Setback        | 7.5 m                 | 6.03 m                | 1.47 m     |

10) Location of all buildings and structures on or proposed for the subject lands (specify distances from side, rear and front lot lines).

| EXISTING STRUCTURES                                |               |                                                  |              |                          |  |
|----------------------------------------------------|---------------|--------------------------------------------------|--------------|--------------------------|--|
| Description                                        | Front<br>Yard | Rear Yard                                        | Side<br>Yard | Other Side<br>(Driveway) |  |
| Existing dwelling (to be demolished to foundation) | 6.76 m        | 11.75 m                                          | 0.67 m       | 3.90 m                   |  |
| Existing garage (to be demolished to foundation)   | 12.7 m        | 4.77 m                                           |              | 1.42 m                   |  |
| Existing decks (1)                                 |               | 0 m                                              | 0.05 m       |                          |  |
| Existing deck (2)                                  |               | 1.72 m                                           |              | 1.42 m                   |  |
| Existing deck (3) (to be demolished)               |               | 7.11 m                                           | 0.80 m       |                          |  |
| PROP                                               | OSED STRU     | CTURES                                           |              |                          |  |
|                                                    |               | 4.77m (to new<br>attached<br>living space)       |              |                          |  |
| Proposed dwelling                                  | 6.03 m        | 8.93 m (to<br>new attached<br>screened<br>porch) | 0.67 m       | 1.42 m                   |  |