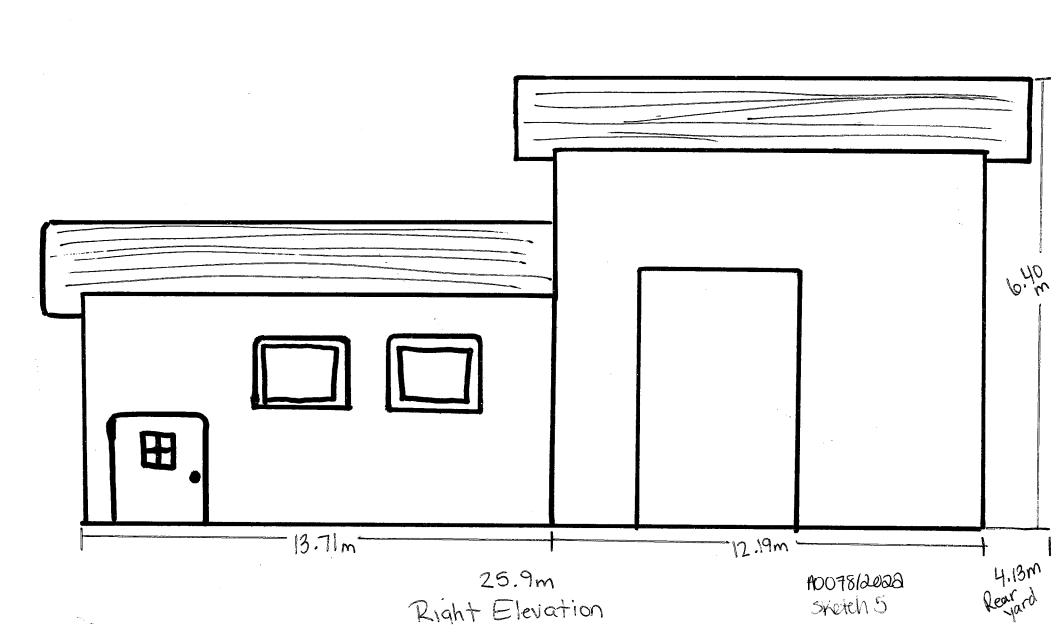

#### A0078/2022 **CYNTHIA KENNEDY** JOHN KENNEDY

Ward: 8

PIN 73564 0065, Parcel 27718 SEC SES, Lot(s) 98, Subdivision M-255, Lot Pt 9, Concession 6, Township of Neelon, 2416 San Francisco Street, Sudbury, [2010-100Z, R1-5 (Low Density Residential One)]

For relief from Part 4, Section 4.2, subsections 4.2.3 and 4.2.4 of By-law 2010-100Z, being the Zoning By-law for the City of Greater Sudbury, as amended, to facilitate the construction of a detached accessory building containing a garage and secondary dwelling unit providing, firstly, an accessory lot coverage of 13.66 %, where 10% is permitted, and secondly, a maximum height of 6.4m, where the maximum height of any accessory building or structure on a residential lot shall be 5.0m.

| Variance To                               | By-law Requirement       | Proposed                 | Difference |     |
|-------------------------------------------|--------------------------|--------------------------|------------|-----|
| Sec 4.2.3 lot covera                      | n 10%                    | 13.46%                   | 3.66%      |     |
| Sec 4.2.4 height (a)                      | 5.0m                     | (a. 4m                   | 1.4m       |     |
|                                           |                          |                          |            |     |
|                                           |                          |                          |            |     |
|                                           |                          |                          |            |     |
| b) Is there an eave encroachment? o       | Yes 👷 No                 | If 'Yes', size of eave   | es:        | (m) |
| c) Description of Proposal: Please        | SEP Apri                 | endix A                  |            |     |
|                                           |                          |                          |            |     |
|                                           |                          | no of the Zening By Is   |            |     |
| d) Provide reason why the proposal cannot | comply with the provisio | his of the Zonning Dy-la | W.         |     |

Appendix A Constructing an accessory structure which 5c will contain a detached Secondary unit with a detached garage. The accessory structure will be slab on grade. Please refer to site plan for further details. We are trying to balance having room for Storage and having our parents move into the Secondary unit; where our family will stay in 5d the main dwelling. Therefore, we would need 3.66 relief. As well, for the detached garage, we are proposing a 12 foot door and storage in the loft for all families; requiring relief for height solely for the detached garage. The secondary unit will meet the height requirement for an accessory building. A0078/2022