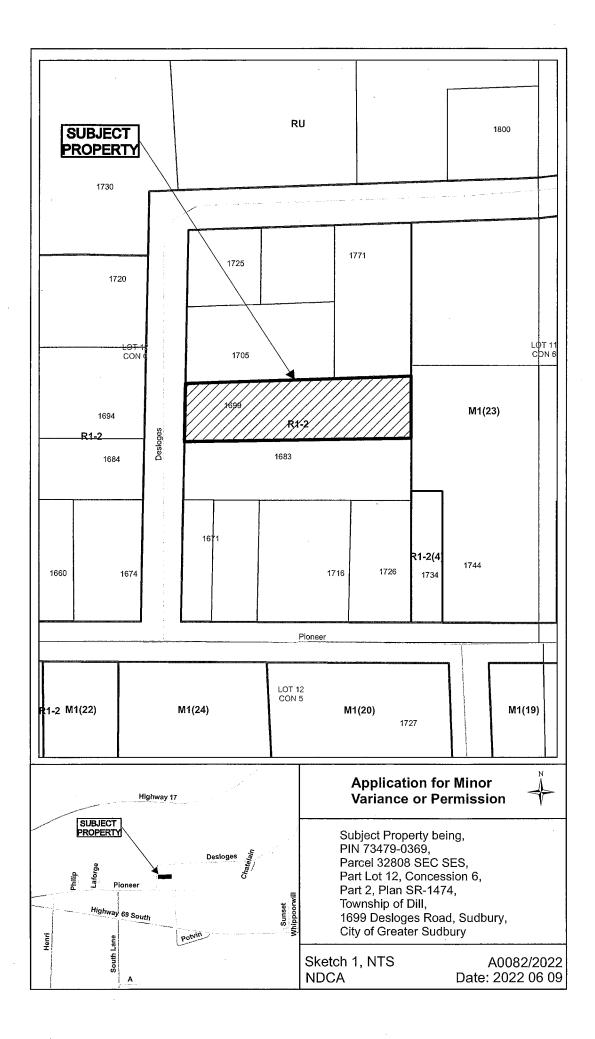

#### A0082/2022 IVAN HERBERT LINDA GERALDO

One)]

Ward: 9

PIN 73479 0369, Parcel 32808 SEC SES, Survey Plan SR-1474 Part(s) 2, Lot Pt 12, Concession 6, Township of Dill, 1699 Desloges Road, Sudbury, [2010-100Z, R1-2 (Low Density Residential

For relief from Part 4, Section 4.2, subsection 4.2.4 of By-law 2010-100Z, being the Zoning Bylaw for the City of Greater Sudbury, as amended, to facilitate the construction of a detached garage providing a maximum height of 6.553m, where the maximum height of any accessory building or structure on a residential lot shall be 5.0m.