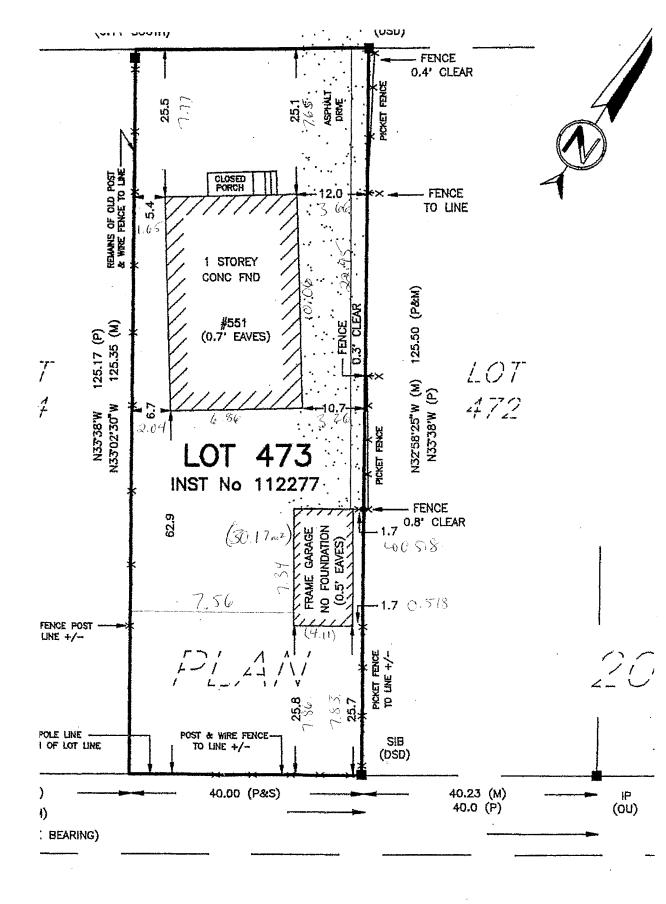

#### A0084/2022 ESTELLE BRUNET

Ward: 1 PIN 73586 1120, Parcel 108531, Lot(s) 473, Subdivision 20S, Lot Pt 7, Concession 3, Township of McKim, 551 Ontario Street, Sudbury, [2010-100Z, R2-2 (Low Density Residential Two)]

For relief from Part 4, Section 4.2, Table 4.1 of By-law 2010-100Z, being the Zoning By-law for the City of Greater Sudbury, as amended, to facilitate the construction of a detached garage providing, firstly, an interior side yard setback of 0.518m, where an accessory building greater than 2.5m in height shall be setback 1.2m from the interior side lot line, and secondly, eaves to encroach 0.832m into the required interior side yard, where eaves may encroach 0.6m into the required interior side yard, but not closer than 0.6m to the lot line.