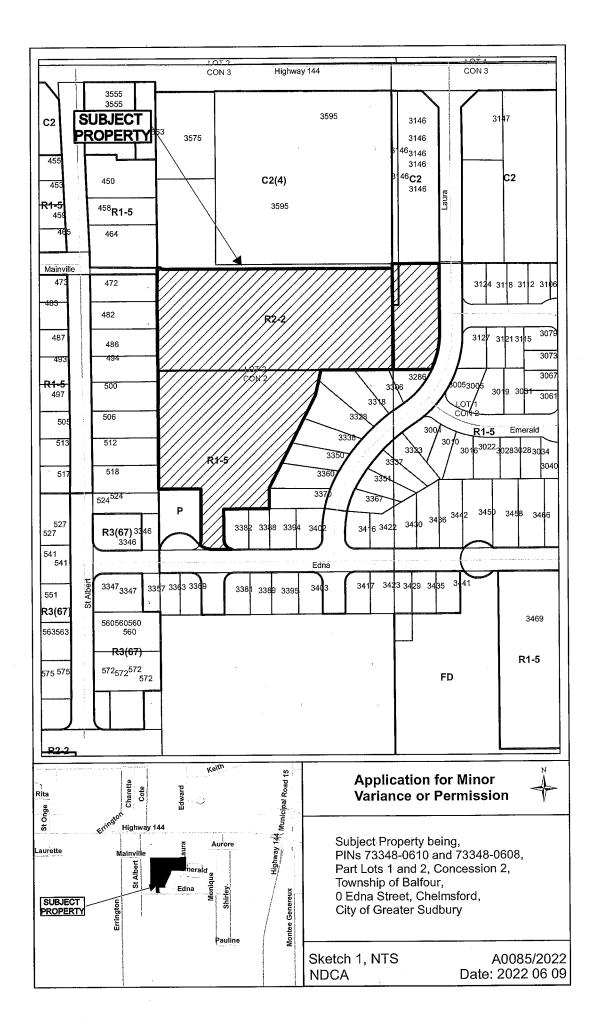

#### A0085/2022 BAIKINSON LAND CORP.

Ward: 3 PINs 73348 0610 & 73348 0608, Lots 2 (Part), 1 (Part), Concession 2, Township of Balfour, 0 Edna Street, Chelmsford, [2010-100Z, R1-5 (Low Density Residential One), R2-2 (Low Density Residential Two)]

For relief from Part 4, Section 4.20 a) of By-law 2010-100Z, being the Zoning By-law for the City of Greater Sudbury, as amended, in order to facilitate the construction of 9 model homes representing 20% of the total number of draft approved residential units within the Marquis Park Subdivision (File # 780-5/94003), where not more than the lesser of 4 model homes or 10% of the total number of residential units in any draft approved plan of subdivision is permitted.