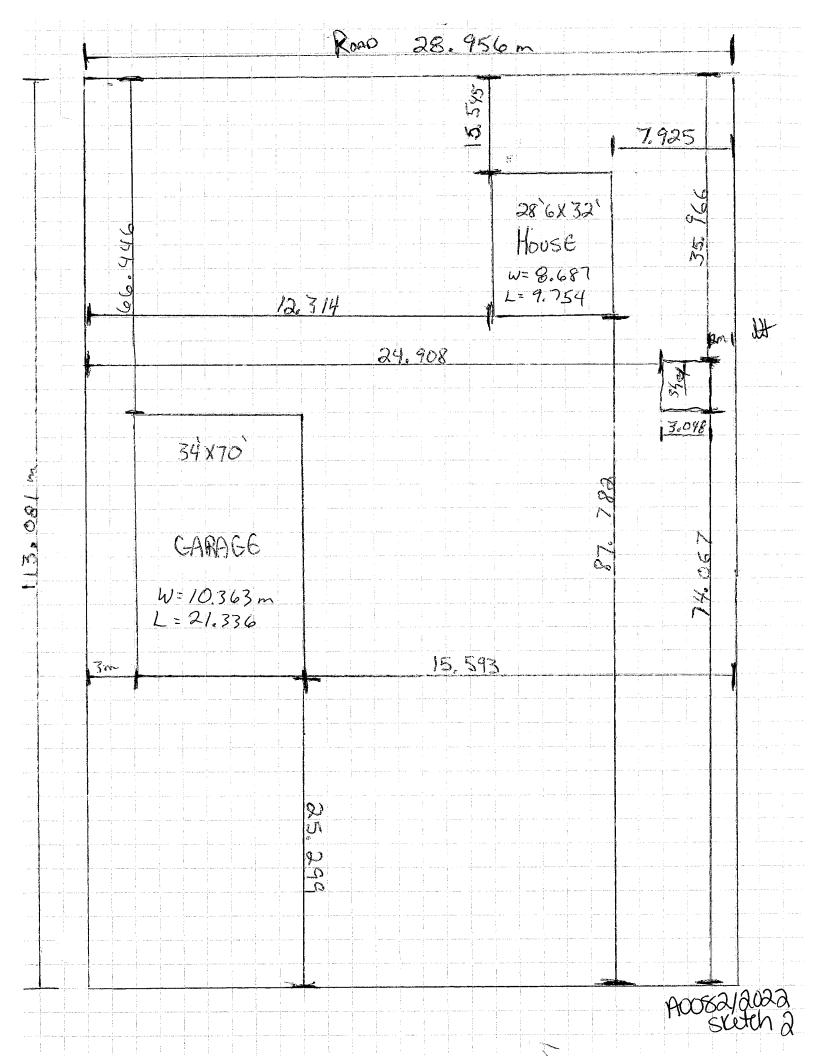

#### A0082/2022 IVAN HERBERT LINDA GERALDO

One)]

Ward: 9

PIN 73479 0369, Parcel 32808 SEC SES, Survey Plan SR-1474 Part(s) 2, Lot Pt 12, Concession 6, Township of Dill, 1699 Desloges Road, Sudbury, [2010-100Z, R1-2 (Low Density Residential

For relief from Part 4, Section 4.2, subsection 4.2.4 of By-law 2010-100Z, being the Zoning Bylaw for the City of Greater Sudbury, as amended, to facilitate the construction of a detached garage providing a maximum height of 6.553m, where the maximum height of any accessory building or structure on a residential lot shall be 5.0m.