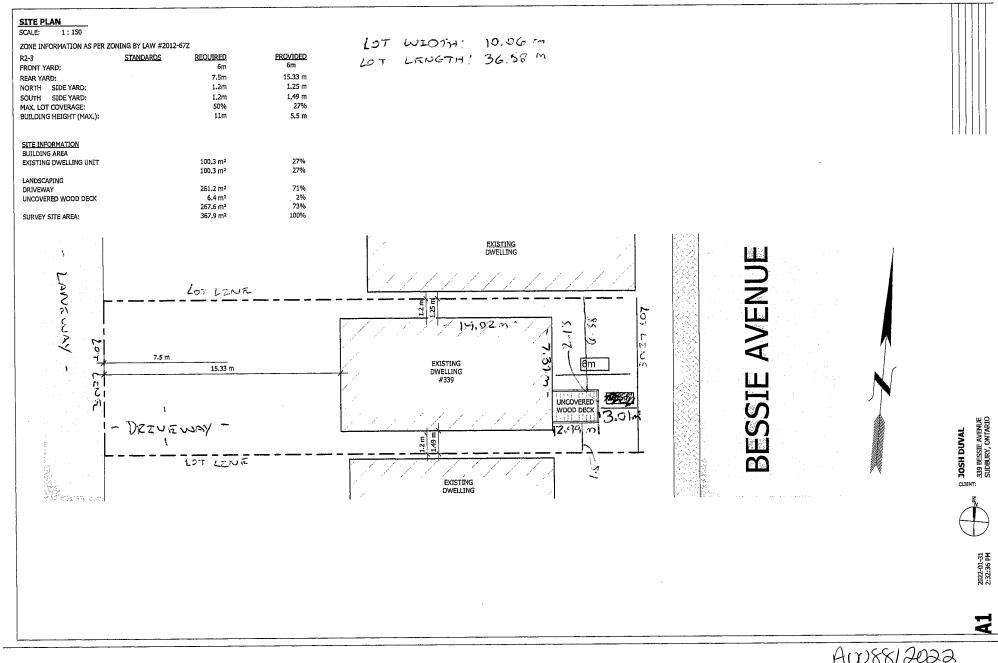

#### A0088/2022 CATARINA GONCALVES ANDREW MILLS

Ward: 4

PIN 02128 0467, Lot(s) 233, Subdivision M-100, Lot Pt 6, Concession 4, Township of McKim, 339 Bessie Avenue, Sudbury, [2010-100Z, R2-3 (Low Density Residential Two)]

For relief from Part 4, Section 4.2, Table 4.1 of By-law 2010-100Z, being the Zoning By-law for the City of Greater Sudbury, as amended, to permit an uncovered deck to encroach 2.99m into the required front yard, where uncovered decks greater than 1.2m in height are not permitted to encroach into the required front yard.

#### A0089/2022 MATTHEW LATENDRE

Ward: 2

 PIN 73378 0547, Parcel 13278 SEC SWS, Lot(s) 14, Subdivision M-345, Lot Pt 7, Concession 4, Township of Waters, 24 Walter Avenue, Lively, [2010-100Z, R1-5 (Low Density Residential One)]

For relief from Part 4, Section 4.2, Table 4.1 and Part 6, Section 6.3, Table 6.2 of By-law 2010-100Z, being the Zoning By-law for the City of Greater Sudbury, as amended, to facilitate the construction of a detached garage providing, firstly, eaves to encroach 3.8m into the required corner side yard, where eaves may encroach 1.2m into the required corner side yard but not closer than 0.6m to the lot line, and secondly, a minimum corner side yard setback of 1.3m, where 4.5m is required.