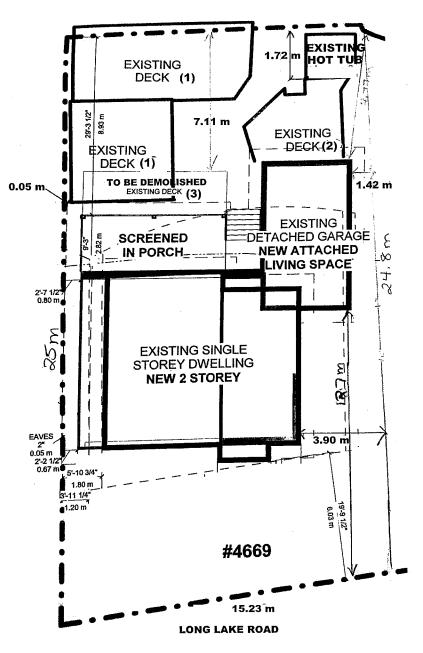

#### SCHEDULE 'A'

5) Nature and extent of relief from the Zoning By-law for which the application is being made.

| VARIANCE TO                           | BY-LAW<br>REQUIREMENT | PROPOSED              | DIFFERENCE |
|---------------------------------------|-----------------------|-----------------------|------------|
| Table 4.1 – Eaves Encroachment        | 1.2 m                 | 2.07 m                | 0.87 m     |
| 4.25.2 – Increase in Lot Coverage     | 26.74%                | 36.67%                | 9.93%      |
| 4.25.2 – Increase in Gross Floor Area | 104.05 m <sup>2</sup> | 193.99 m <sup>2</sup> | 89.94 m²   |
| Table 6.2 – Front Yard Setback        | 7.5 m                 | 6.03 m                | 1.47 m     |

9) Particulars of all buildings:

|                    |                      | PROPOSED            |                    |                    |
|--------------------|----------------------|---------------------|--------------------|--------------------|
| Description:       | Garage               | Decks               | SFD                | SFD                |
| Ground Floor Area: | 32.20 m <sup>2</sup> | 41.8 m <sup>2</sup> | 92 m²              | 178.2 m²           |
| Gross Floor Area:  | 32.20 m <sup>2</sup> | 41.8 m <sup>2</sup> | 163 m <sup>2</sup> | 343 m <sup>2</sup> |
| No. of storeys:    | 1                    | Grade               | 1                  | 2                  |
| Width:             | 4.34 m               | 9.1/6.1 m           | 13 m               | . 13 m             |
| Length             | 7.42 m               | 4.6/3.1 m           | 14 m               | 14 m               |
| Height:            | 3.66 m               | Grade               | 4.3 m              | 6.2 m              |

10) Location of all buildings and structures on or proposed for the subject lands (specify distances from side, rear and front lot lines).

| EXISTING STRUCTURES                                |               |                                                  |              |                          |  |
|----------------------------------------------------|---------------|--------------------------------------------------|--------------|--------------------------|--|
| Description                                        | Front<br>Yard | Rear Yard                                        | Side<br>Yard | Other Side<br>(Driveway) |  |
| Existing dwelling (to be demolished to foundation) | 6.76 m        | 11.75 m                                          | 0.67 m       | 3.90 m                   |  |
| Existing garage (to be demolished to foundation)   | 12.7 m        | 4.77 m                                           |              | 1.42 m                   |  |
| Existing decks (1)                                 |               | 0 m                                              | 0.05 m       |                          |  |
| Existing deck (2)                                  |               | 1.72 m                                           |              | 1.42 m                   |  |
| Existing deck (3) (to be demolished)               |               | 7.11 m                                           | 0.80 m       |                          |  |
| PROP                                               | OSED STRU     | CTURES                                           |              |                          |  |
|                                                    |               | 4.77m (to new<br>attached<br>living space)       |              |                          |  |
| Proposed dwelling                                  | 6.03 m        | 8.93 m (to<br>new attached<br>screened<br>porch) | 0.67 m       | 1.42 m                   |  |