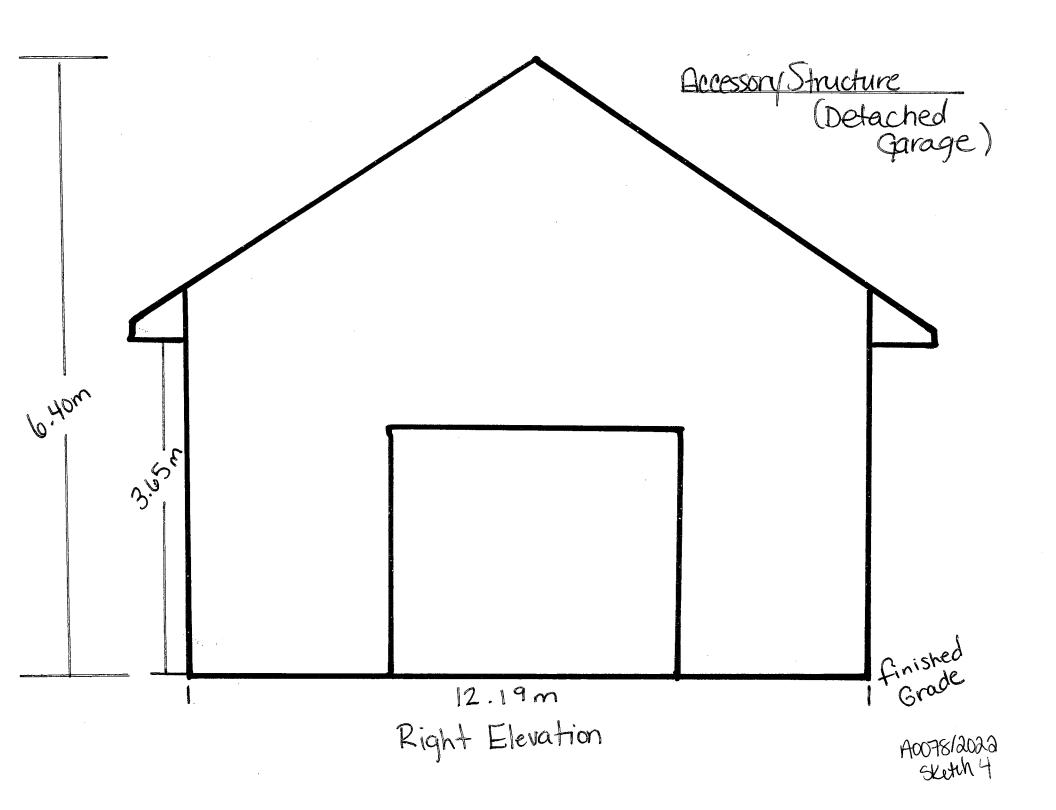

#### A0078/2022 **CYNTHIA KENNEDY** JOHN KENNEDY

Ward: 8

PIN 73564 0065, Parcel 27718 SEC SES, Lot(s) 98, Subdivision M-255, Lot Pt 9, Concession 6, Township of Neelon, 2416 San Francisco Street, Sudbury, [2010-100Z, R1-5 (Low Density Residential One)]

For relief from Part 4, Section 4.2, subsections 4.2.3 and 4.2.4 of By-law 2010-100Z, being the Zoning By-law for the City of Greater Sudbury, as amended, to facilitate the construction of a detached accessory building containing a garage and secondary dwelling unit providing, firstly, an accessory lot coverage of 13.66 %, where 10% is permitted, and secondly, a maximum height of 6.4m, where the maximum height of any accessory building or structure on a residential lot shall be 5.0m.

| Variance To                               | By-law Requirement       | Proposed                 | Difference |     |
|-------------------------------------------|--------------------------|--------------------------|------------|-----|
| Sec 4.2.3 lot covera                      | n 10%                    | 13.46%                   | 3.66%      |     |
| Sec 4.2.4 height (a)                      | 5.0m                     | (a. 4m                   | 1.4m       |     |
|                                           |                          |                          |            |     |
|                                           |                          |                          |            |     |
|                                           |                          |                          |            |     |
| b) Is there an eave encroachment? o       | Yes 👷 No                 | If 'Yes', size of eave   | es:        | (m) |
| c) Description of Proposal: Please        | SEP Apri                 | endix A                  |            |     |
|                                           |                          |                          |            |     |
|                                           |                          | no of the Zening By Is   |            |     |
| d) Provide reason why the proposal cannot | comply with the provisio | his of the Zonning Dy-la | W.         |     |

Appendix A Constructing an accessory structure which 5c will contain a detached Secondary unit with a detached garage. The accessory structure will be slab on grade. Please refer to site plan for further details. We are trying to balance having room for Storage and having our parents move into the Secondary unit; where our family will stay in 5d the main dwelling. Therefore, we would need 3.66 relief. As well, for the detached garage, we are proposing a 12 foot door and storage in the loft for all families; requiring relief for height solely for the detached garage. The secondary unit will meet the height requirement for an accessory building. A0078/2022