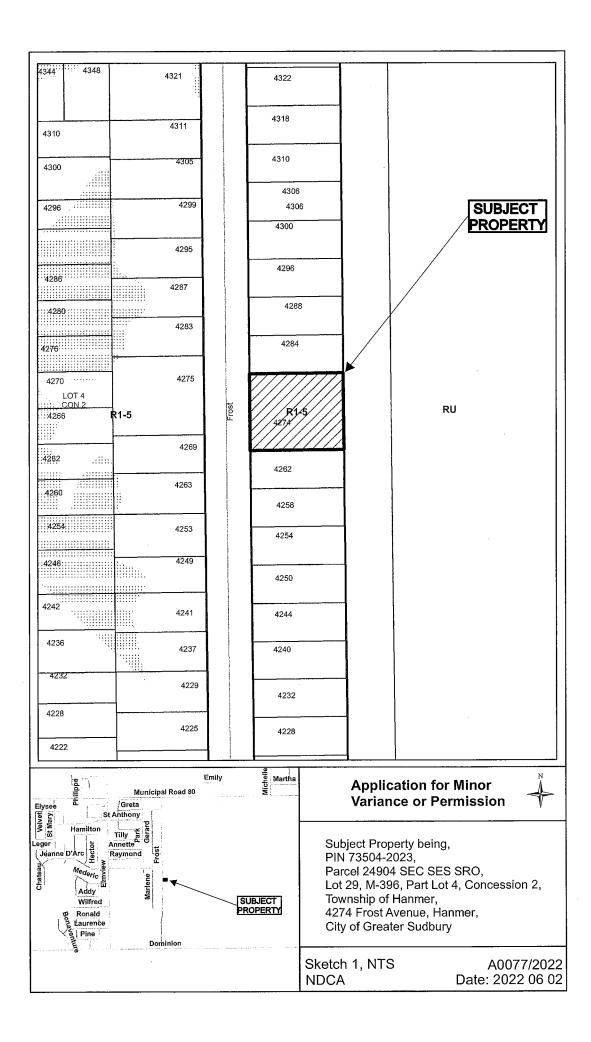

#### **KELLY VAILLANCOURT** A0077/2022 DAN PROULX

Ward: 6

PIN 73504 2023, Parcel 24904 SEC SES SRO, Lot(s) 29, Subdivision M-396, Lot Pt 4, Concession 2, Township of Hanmer, 4274 Frost Avenue, Hanmer, [2010-100Z, R1-2 (Low Density Residential One)]

For relief from Part 4, Section 4.2, Table 4.1 and Part 6, Section 6.3, Table 6.2 of By-law 2010-100Z, being the Zoning By-law for the City of Greater Sudbury, as amended, to facilitate the construction of an attached garage providing, firstly, eaves to encroach 1.6m into the required front yard, where eaves may encroach 1.2m into the required front yard but not closer than 0.6m to the lot line, and secondly, a minimum front yard setback of 5.0m, where 6.0m is required.