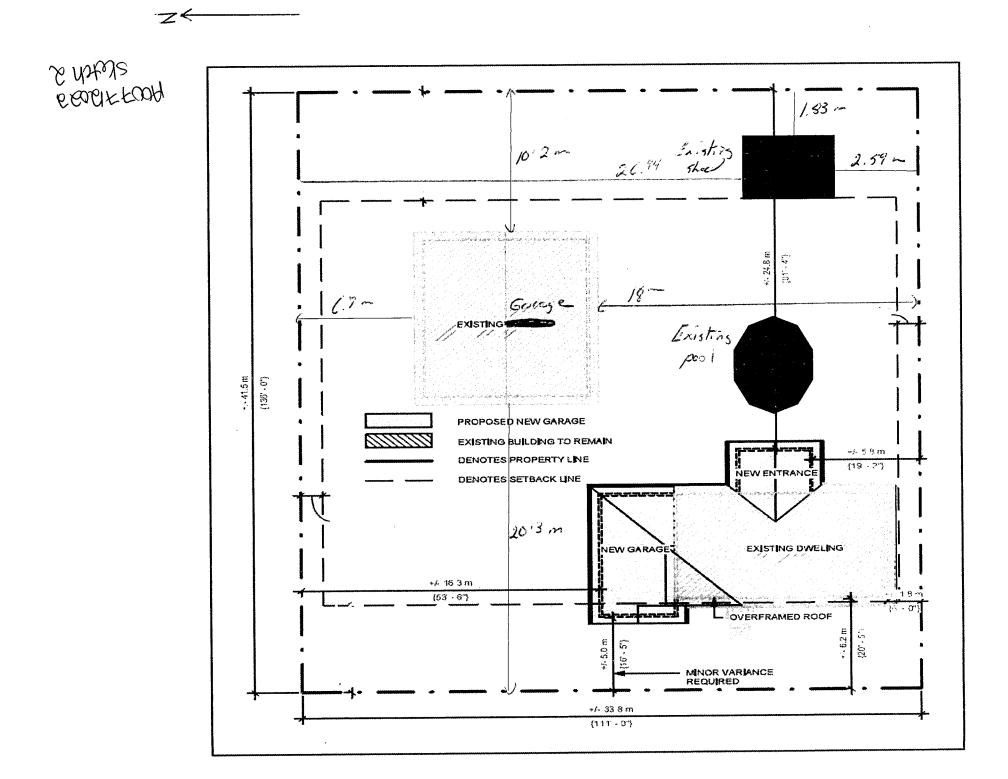

For relief from Part 4, Section 4.2, Table 4.1 and Part 6, Section 6.3, Table 6.2 of By-law 2010-100Z, being the Zoning By-law for the City of Greater Sudbury, as amended, to facilitate the construction of an attached garage providing, firstly, eaves to encroach 1.6m into the required front yard, where eaves may encroach 1.2m into the required front yard but not closer than 0.6m to the lot line, and secondly, a minimum front yard setback of 5.0m, where 6.0m is required.

| Variance To                                                                                 | By-law Requirement        | Proposed                              | Difference        |
|---------------------------------------------------------------------------------------------|---------------------------|---------------------------------------|-------------------|
| Secio- 6.2-Tabl-6.2                                                                         | 6 maters                  | 5 meters                              | Imeter            |
|                                                                                             |                           |                                       |                   |
|                                                                                             |                           |                                       |                   |
|                                                                                             | × ×                       |                                       |                   |
| Is there an eave encroachment?                                                              |                           | -                                     |                   |
| Description of Proposal: Constru                                                            | ct an att                 | tached ge                             | arage,            |
|                                                                                             |                           | · · · · · · · · · · · · · · · · · · · | ······            |
| Provide reason why the proposal cannot of<br>254 The atte hed galge<br>#1 would almost Rose | comply with the provision | ons of the Zoning By                  | -law: Reguirad to |
| Al world almost loose                                                                       | access To M               | ng detach                             | ad 90100 000      |

10) Location of all buildings and structures on or proposed for the subject lands (specify distances from side, rear and front

| lot lines)  | 510   | Existing |          | New GAMECPIER | losed ENTRANCE |
|-------------|-------|----------|----------|---------------|----------------|
| Front:      | 62ml  | 20.5 -   | 34 S (m) | 5 00          | (m)            |
| Rear:       | 27.90 | 10.2m    | 1.83 (m) | 27.900        | 34.8 m (m)     |
| Side: LAPT  | × .   | 6.7m     | 26 9 (m) | 16.30         | 3.9 m (m)      |
| Side: RIGHT | 1.80  | 18 m     | 2.59 (m) |               | Leton (m)      |
|             |       |          |          | н н <b>к</b>  |                |
|             |       | 1        | 1        |               |                |