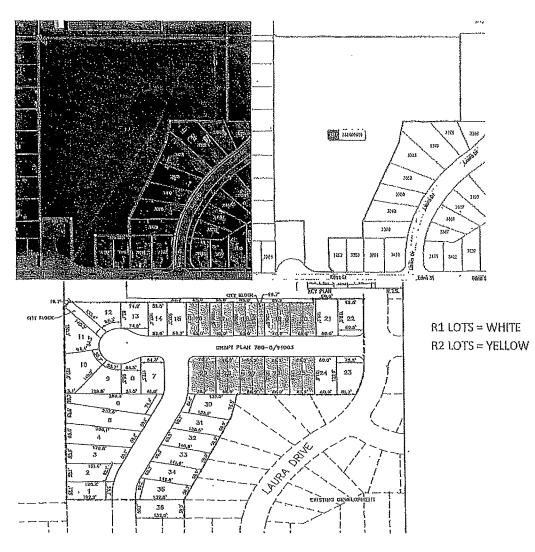

#### A0085/2022 BAIKINSON LAND CORP.

Ward: 3 PINs 73348 0610 & 73348 0608, Lots 2 (Part), 1 (Part), Concession 2, Township of Balfour, 0 Edna Street, Chelmsford, [2010-100Z, R1-5 (Low Density Residential One), R2-2 (Low Density Residential Two)]

For relief from Part 4, Section 4.20 a) of By-law 2010-100Z, being the Zoning By-law for the City of Greater Sudbury, as amended, in order to facilitate the construction of 9 model homes representing 20% of the total number of draft approved residential units within the Marquis Park Subdivision (File # 780-5/94003), where not more than the lesser of 4 model homes or 10% of the total number of residential units in any draft approved plan of subdivision is permitted.