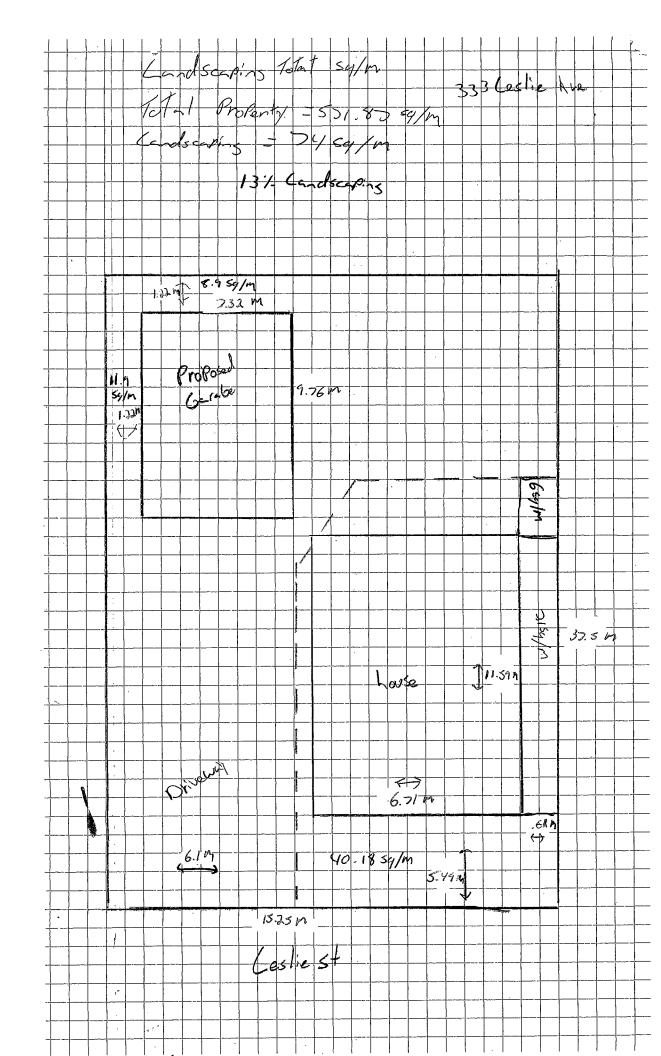

#### A0081/2022 JACQUES M. LITALIEN

Ward: 12 PIN 02132 0369, Parcel 6203 SEC SES, Pt Lot(s) 1, Subdivision M-7S, Lot Pt 4, Concession 4, Township of McKim, 333 Leslie Street, Sudbury, [2010-100Z, R2-3 (Low Density Residential Two)]

> For relief from Part 4, Section 4.2, subsection 4.2.3 of By-law 2010-100Z, being the Zoning Bylaw for the City of Greater Sudbury, as amended, to facilitate the construction of a detached garage providing an accessory lot coverage of 12.5%, where the total lot coverage of all accessory buildings and structures on a residential lot shall not exceed 10%