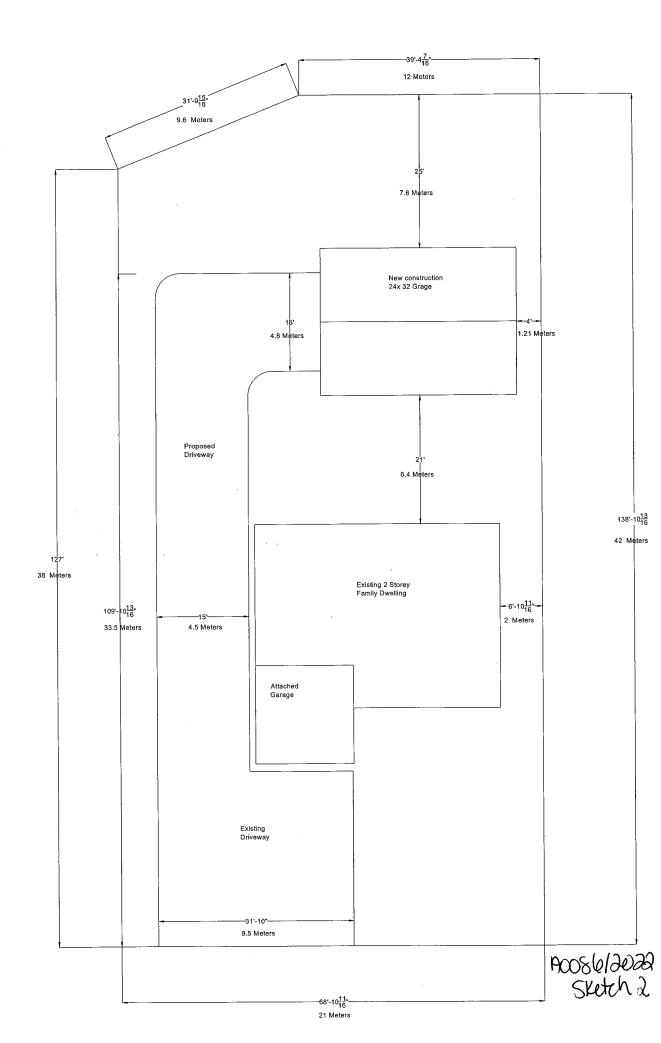

#### A0086/2022 TAMMY PIGEAU MARGARET PIGEAU

Ward: 6 PIN 73504 1187, Parcel M1113-32 SEC SES SRO, Lot(s) 32, Subdivision M-1113, Lot Pt 5, Concession 2, Township of Hanmer, 4390 St Mary Boulevard, Hanmer, [2010-100Z, R2-2 (Low Density Residential Two)]

> For relief from Part 4, Section 4.2, subsection 4.2.4 of By-law 2010-100Z, being the Zoning Bylaw for the City of Greater Sudbury, as amended, to facilitate the construction of a detached garage providing a maximum height of 6.4m, where the maximum height of any accessory building or structure on a residential lot shall be 5.0m.