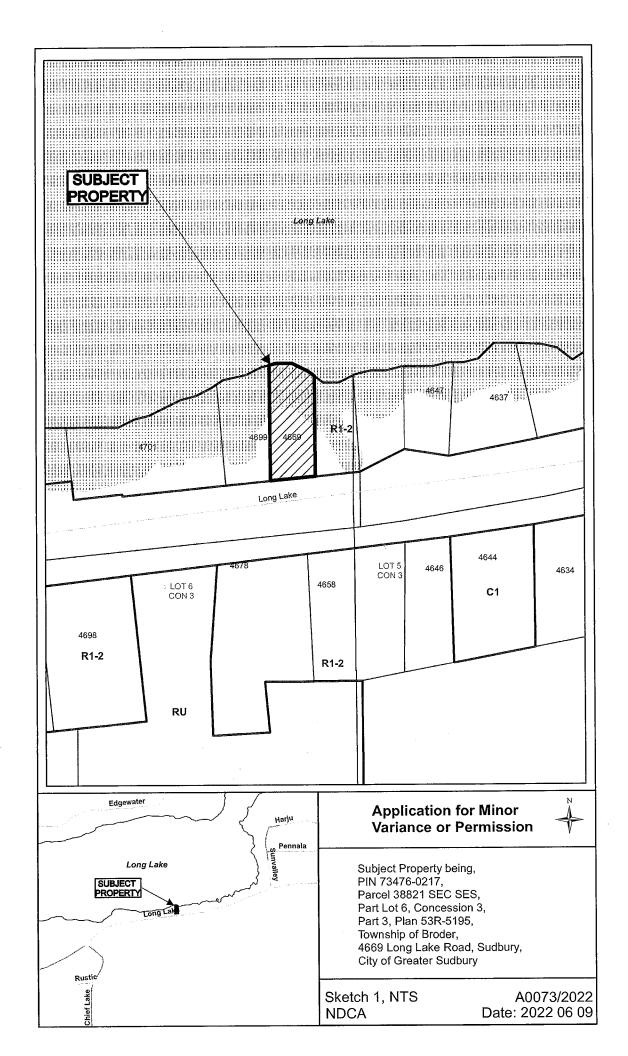

#### **TRACEY DELWO** A0073/2022

Ward: 9

PIN 73476 0217, Parcel 38821 SEC SES, Survey Plan 53R-5195 Part(s) 3, Lot Part 6, Concession 3, Township of Broder, 4669 Long Lake Road, Sudbury, [2010-100Z, R1-2 (Low Density Residential One)]

For relief from Part 4, Section 4.2, Table 4.1, Section 4.25, subsection 4.25.2 and Part 6, Section 6.3, Table 6.2 of By-law 2010-100Z, being the Zoning By-law for the City of Greater Sudbury, as amended, to facilitate the reconstruction of the existing single detached dwelling and new building additions at the front and the rear of the reconstructed dwelling as well as a secondstorey addition to the reconstructed dwelling providing, firstly, eaves to encroach 2.07m into the required front yard, where eaves may encroach 1.2m into the required front yard but not closer than 0.6m to the lot line, secondly, an increase in lot coverage from 26.74% to 36.67% and an increase in gross floor area of 193.99m2 within the required front yard, 30.0m shoreline setback and 20.0m shoreline buffer, where enlargement, reconstruction, repair and/or renovation is not permitted to reduce the front vard setback, lot coverage or increase the gross floor area of a building located within the required front yard setback, 30.0m setback from the high water mark and 20.0m shoreline buffer, and thirdly, a minimum front yard setback of 6.03m, where 7.5m is required.

| PIN(s):                                              |                                                                       |                   | BRODER                                           |              |
|------------------------------------------------------|-----------------------------------------------------------------------|-------------------|--------------------------------------------------|--------------|
| Lot No.:6                                            | Concession No.: 3                                                     | Parcel(s):        |                                                  | <u>), o</u>  |
| Subdivision Plan No.:                                | Lot:                                                                  |                   | Plan No.: 53R5195 Part(s                         | ): 3         |
| Municipal Address or                                 | Street(s): 4669 LONG LAKE RE                                          | ), SUDBURY        |                                                  |              |
|                                                      |                                                                       |                   |                                                  |              |
| Date of acquisition of                               | subject land. 2007                                                    |                   |                                                  |              |
| Dimensions of land at                                | fected.                                                               |                   |                                                  |              |
| Frontage 15.23                                       | (m) Depth 25.02 (m)                                                   | Area 381.06       | 6 (m <sup>2</sup> ) Width of Street 7.2          | (m           |
| Particulars of all build                             | ngs: Existing                                                         | , 2,              | Proposed                                         | Im           |
| Ground Floor Area:                                   |                                                                       | (m <sup>2</sup> ) |                                                  | (m           |
| Gross Floor Area:                                    | SEE ATT'D SCHEDULE '                                                  | <u>A' (m¯)</u>    |                                                  | (m           |
| No. of storeys:                                      |                                                                       |                   |                                                  |              |
| Width:                                               |                                                                       | (m)               |                                                  | (m           |
| Length:                                              |                                                                       | (m)               |                                                  | (m           |
| Height:                                              |                                                                       | (m)               |                                                  | (m           |
|                                                      | is and structures on or proposed for t                                | he subject lan    | ds (specify distances from side, rea<br>Proposed | ar and front |
| lot lines).                                          | Existing                                                              | (m)               | Floposed                                         | (n           |
| Front:                                               | SEE ATT'D SCHEDULE                                                    | <u>A · · ·</u>    |                                                  | (n           |
| Rear:                                                | ······                                                                | (m)               |                                                  | (n           |
| Side:                                                |                                                                       | (m)               |                                                  | •            |
| Side:                                                |                                                                       | (m)               |                                                  | (n           |
| drainage are available                               | upply, sewage disposal and storm<br>??<br>operated piped water system | я                 | What type of access to the land                  |              |
|                                                      | operated sanitary sewage system                                       |                   | Municipal Road                                   |              |
| Lake                                                 |                                                                       | 1                 | Maintained Yearly                                |              |
| Individual Well                                      |                                                                       |                   | Maintained Seasonal                              |              |
| Communal Well                                        |                                                                       |                   | Right-of-way                                     |              |
| Individual Septic Sys                                |                                                                       | . 🖬               | Water                                            | 🗆            |
| Communal Septic Sy                                   | stem                                                                  |                   | If access is by water only, pro                  |              |
| Pit Privy                                            | chop/Swales                                                           |                   | and docking facilities to be u                   | isea.        |
| Municipal Sewers/Dil                                 | cnes/Swales                                                           | •                 |                                                  |              |
| 2) Date(s) of construction<br>1973 (SFD); 1974 (GARA | on of all buildings and structures on (<br>GE); 1980 (DECKS)          | he subject la     | nd.                                              |              |
| 3) Existing use(s) of the                            | subject property and length of time                                   | it / they have    | continued.                                       |              |
| Use(s): RESIDEN                                      | ΓIAL                                                                  | Length c          | of time: 50                                      |              |
|                                                      |                                                                       |                   |                                                  |              |
| 4) Proposed use(s) of t                              | ne subject property.                                                  |                   |                                                  |              |
| Same as #13 📮 🛛                                      | ЭГ,                                                                   |                   |                                                  |              |
|                                                      | of dwelling units on the property? <sub>1</sub>                       |                   |                                                  |              |
| 5) What is the number of                             |                                                                       |                   |                                                  |              |
|                                                      | pproved, would any existing dwellin                                   | g units be leg    | alized? 🗖 Yes 🍯 No                               | )            |

17) Existing uses of abutting properties: RESIDENTIAL

A0073/2022

\_

PAGE 3 OF 4

(please print all

| <ol><li>To the best of your knowledge</li></ol> | e has the subj | ect land ever been | subject of a previous | application for minor |
|-------------------------------------------------|----------------|--------------------|-----------------------|-----------------------|
| variance/permission?                            | 🛛 Yes          | 🖬 No               |                       |                       |