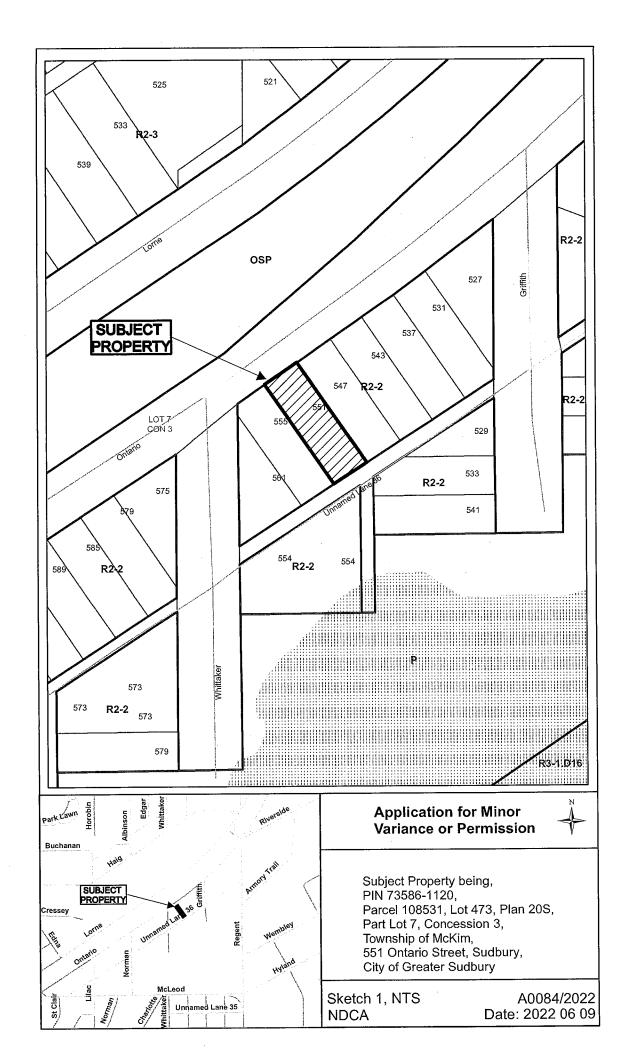

#### A0084/2022 ESTELLE BRUNET

Ward: 1 PIN 73586 1120, Parcel 108531, Lot(s) 473, Subdivision 20S, Lot Pt 7, Concession 3, Township of McKim, 551 Ontario Street, Sudbury, [2010-100Z, R2-2 (Low Density Residential Two)]

For relief from Part 4, Section 4.2, Table 4.1 of By-law 2010-100Z, being the Zoning By-law for the City of Greater Sudbury, as amended, to facilitate the construction of a detached garage providing, firstly, an interior side yard setback of 0.518m, where an accessory building greater than 2.5m in height shall be setback 1.2m from the interior side lot line, and secondly, eaves to encroach 0.832m into the required interior side yard, where eaves may encroach 0.6m into the required interior side yard, but not closer than 0.6m to the lot line.