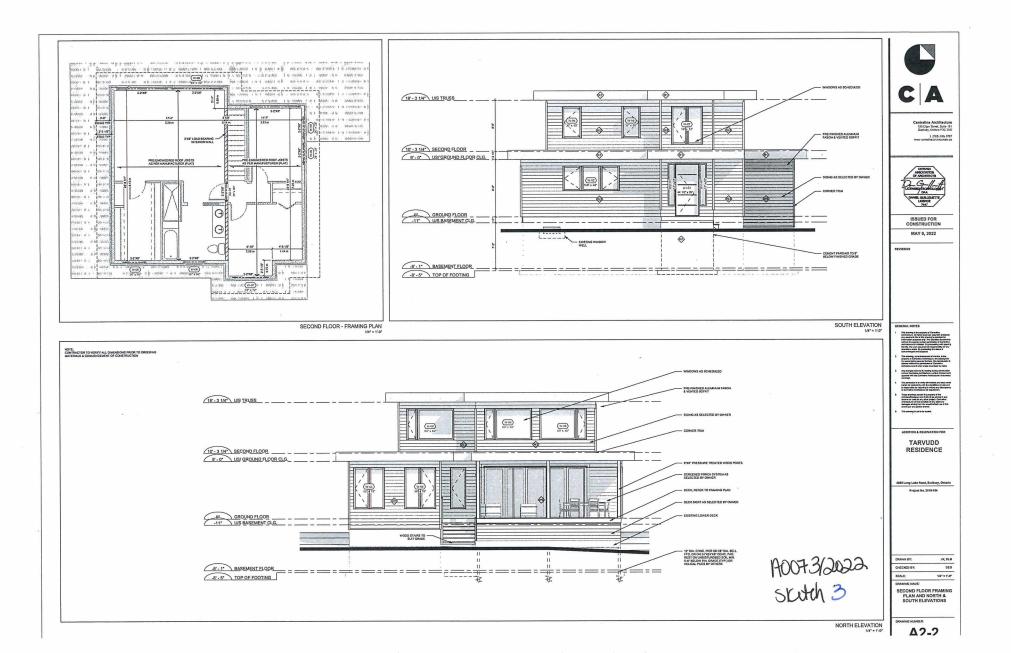

#### **TRACEY DELWO** A0073/2022

Ward: 9

PIN 73476 0217, Parcel 38821 SEC SES, Survey Plan 53R-5195 Part(s) 3, Lot Part 6, Concession 3, Township of Broder, 4669 Long Lake Road, Sudbury, [2010-100Z, R1-2 (Low Density Residential One)]

For relief from Part 4, Section 4.2, Table 4.1, Section 4.25, subsection 4.25.2 and Part 6, Section 6.3, Table 6.2 of By-law 2010-100Z, being the Zoning By-law for the City of Greater Sudbury, as amended, to facilitate the reconstruction of the existing single detached dwelling and new building additions at the front and the rear of the reconstructed dwelling as well as a secondstorey addition to the reconstructed dwelling providing, firstly, eaves to encroach 2.07m into the required front yard, where eaves may encroach 1.2m into the required front yard but not closer than 0.6m to the lot line, secondly, an increase in lot coverage from 26.74% to 36.67% and an increase in gross floor area of 193.99m2 within the required front yard, 30.0m shoreline setback and 20.0m shoreline buffer, where enlargement, reconstruction, repair and/or renovation is not permitted to reduce the front vard setback, lot coverage or increase the gross floor area of a building located within the required front yard setback, 30.0m setback from the high water mark and 20.0m shoreline buffer, and thirdly, a minimum front yard setback of 6.03m, where 7.5m is required.

#### SCHEDULE 'A'

5) Nature and extent of relief from the Zoning By-law for which the application is being made.

| VARIANCE TO                           | BY-LAW<br>REQUIREMENT | PROPOSED              | DIFFERENCE |
|---------------------------------------|-----------------------|-----------------------|------------|
| Table 4.1 – Eaves Encroachment        | 1.2 m                 | 2.07 m                | 0.87 m     |
| 4.25.2 – Increase in Lot Coverage     | 26.74%                | 36.67%                | 9.93%      |
| 4.25.2 – Increase in Gross Floor Area | 104.05 m <sup>2</sup> | 193.99 m <sup>2</sup> | 89.94 m²   |
| Table 6.2 – Front Yard Setback        | 7.5 m                 | 6.03 m                | 1.47 m     |

10) Location of all buildings and structures on or proposed for the subject lands (specify distances from side, rear and front lot lines).

| EXISTING STRUCTURES                                |               |                                                  |              |                          |  |
|----------------------------------------------------|---------------|--------------------------------------------------|--------------|--------------------------|--|
| Description                                        | Front<br>Yard | Rear Yard                                        | Side<br>Yard | Other Side<br>(Driveway) |  |
| Existing dwelling (to be demolished to foundation) | 6.76 m        | 11.75 m                                          | 0.67 m       | 3.90 m                   |  |
| Existing garage (to be demolished to foundation)   | 12.7 m        | 4.77 m                                           |              | 1.42 m                   |  |
| Existing decks (1)                                 |               | 0 m                                              | 0.05 m       |                          |  |
| Existing deck (2)                                  |               | 1.72 m                                           |              | 1.42 m                   |  |
| Existing deck (3) (to be demolished)               |               | 7.11 m                                           | 0.80 m       |                          |  |
| PROP                                               | OSED STRU     | CTURES                                           |              |                          |  |
|                                                    |               | 4.77m (to new<br>attached<br>living space)       |              |                          |  |
| Proposed dwelling                                  | 6.03 m        | 8.93 m (to<br>new attached<br>screened<br>porch) | 0.67 m       | 1.42 m                   |  |