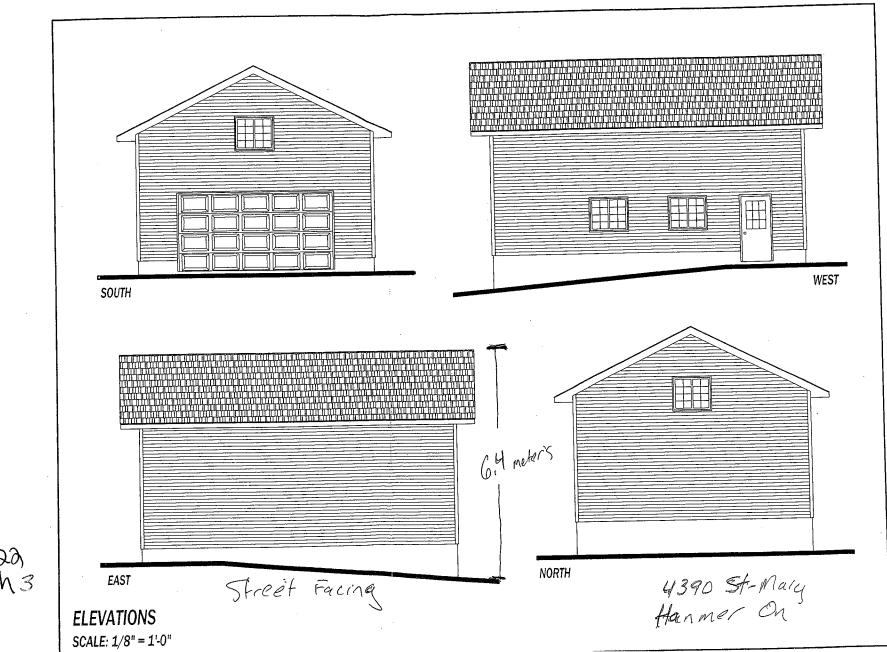

#### A0086/2022 TAMMY PIGEAU MARGARET PIGEAU

Ward: 6 PIN 73504 1187, Parcel M1113-32 SEC SES SRO, Lot(s) 32, Subdivision M-1113, Lot Pt 5, Concession 2, Township of Hanmer, 4390 St Mary Boulevard, Hanmer, [2010-100Z, R2-2 (Low Density Residential Two)]

> For relief from Part 4, Section 4.2, subsection 4.2.4 of By-law 2010-100Z, being the Zoning Bylaw for the City of Greater Sudbury, as amended, to facilitate the construction of a detached garage providing a maximum height of 6.4m, where the maximum height of any accessory building or structure on a residential lot shall be 5.0m.