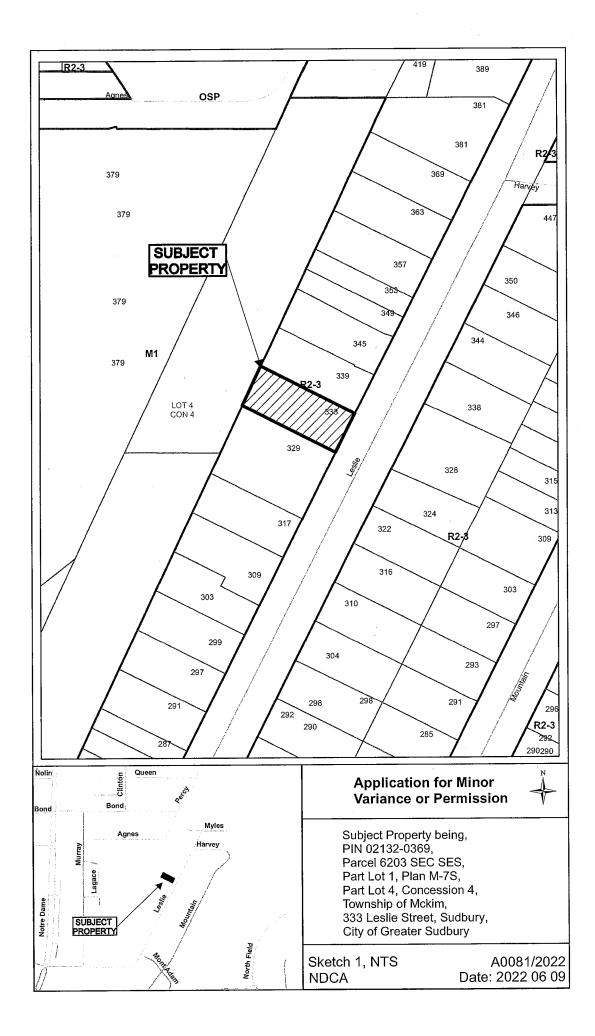

#### A0081/2022 JACQUES M. LITALIEN

Ward: 12 PIN 02132 0369, Parcel 6203 SEC SES, Pt Lot(s) 1, Subdivision M-7S, Lot Pt 4, Concession 4, Township of McKim, 333 Leslie Street, Sudbury, [2010-100Z, R2-3 (Low Density Residential Two)]

> For relief from Part 4, Section 4.2, subsection 4.2.3 of By-law 2010-100Z, being the Zoning Bylaw for the City of Greater Sudbury, as amended, to facilitate the construction of a detached garage providing an accessory lot coverage of 12.5%, where the total lot coverage of all accessory buildings and structures on a residential lot shall not exceed 10%