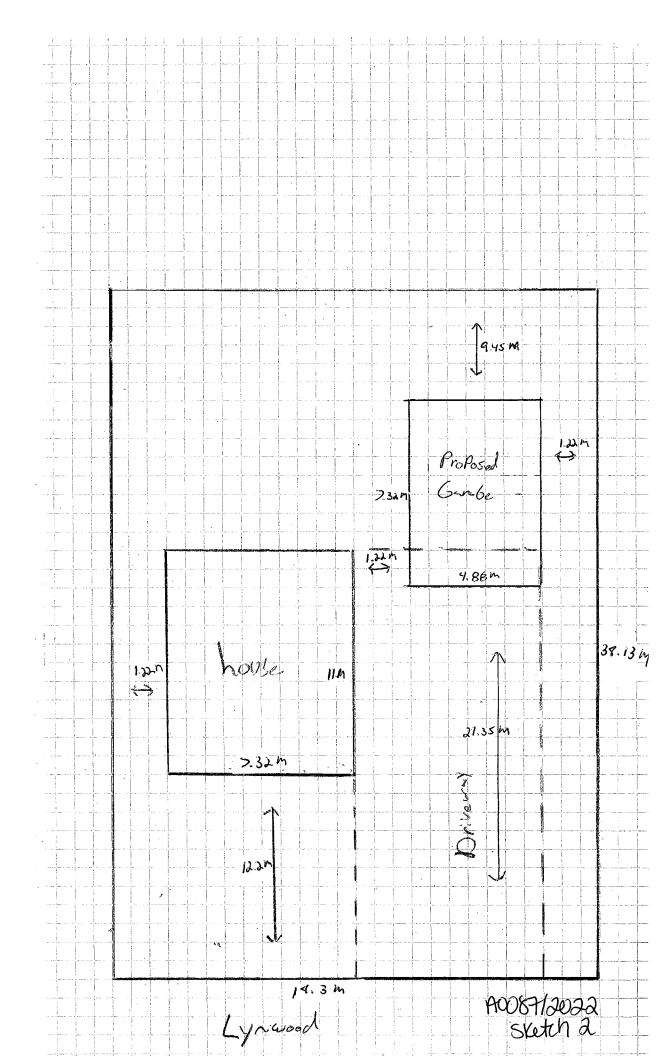

#### A0087/2022 STEPHANIE GRECO

Ward: 11 PIN 02125 0063, Parcel 23458 SEC SES, Lot(s) Part Lot 411, Subdivision M-275, Lot Pt 1, Concession 5, Township of McKim, 1110 Lynwood Drive, Sudbury, [2010-100Z, R1-5 (Low Density Residential One)]

> For relief from Part 4, Section 4.37, subsection 4.37.2 of By-law 2010-100Z, being the Zoning Bylaw for the City of Greater Sudbury, as amended, to facilitate the construction of a detached garage providing a minimum railroad setback of 9.45m, where all buildings and structures shall be setback 30.0m from any lot line abutting a railroad right-of-way.