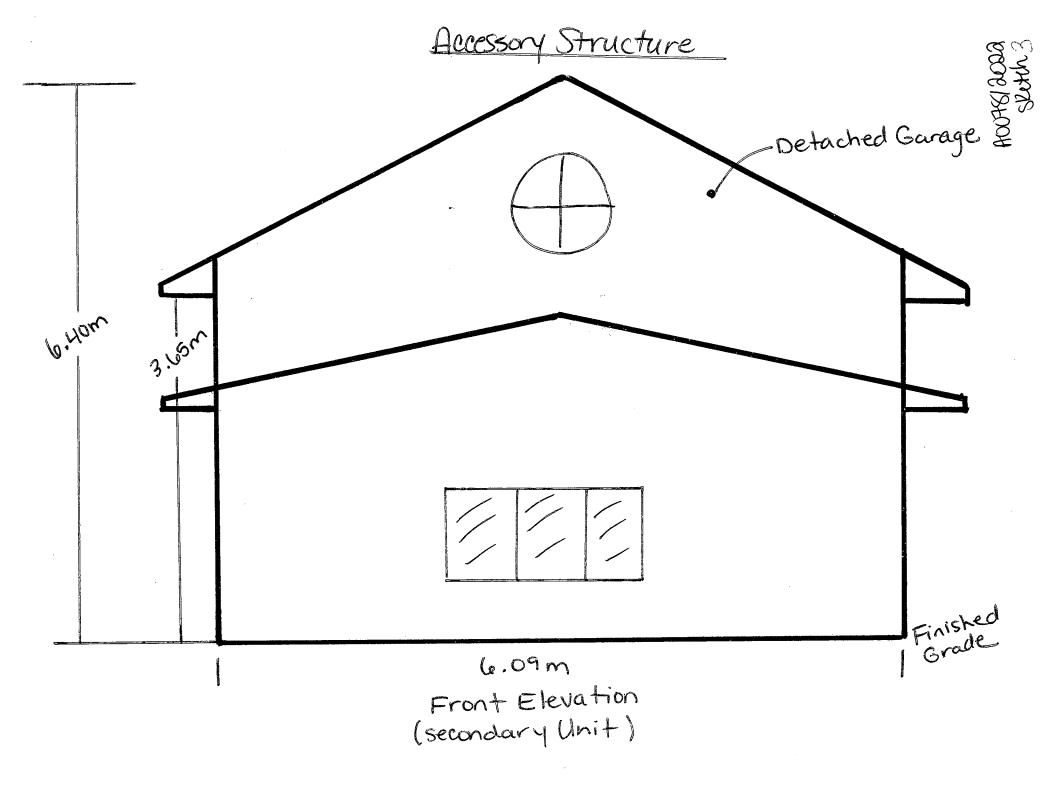

#### A0078/2022 **CYNTHIA KENNEDY** JOHN KENNEDY

Ward: 8

PIN 73564 0065, Parcel 27718 SEC SES, Lot(s) 98, Subdivision M-255, Lot Pt 9, Concession 6, Township of Neelon, 2416 San Francisco Street, Sudbury, [2010-100Z, R1-5 (Low Density Residential One)]

For relief from Part 4, Section 4.2, subsections 4.2.3 and 4.2.4 of By-law 2010-100Z, being the Zoning By-law for the City of Greater Sudbury, as amended, to facilitate the construction of a detached accessory building containing a garage and secondary dwelling unit providing, firstly, an accessory lot coverage of 13.66 %, where 10% is permitted, and secondly, a maximum height of 6.4m, where the maximum height of any accessory building or structure on a residential lot shall be 5.0m.

| Variance To                               | By-law Requirement       | Proposed                 | Difference |     |
|-------------------------------------------|--------------------------|--------------------------|------------|-----|
| Sec 4.2.3 lot covera                      | n 10%                    | 13.46%                   | 3.66%      |     |
| Sec 4.2.4 height (a)                      | 5.0m                     | (a. 4m                   | 1.4m       |     |
|                                           |                          |                          |            |     |
|                                           |                          |                          |            |     |
|                                           |                          |                          |            |     |
| b) Is there an eave encroachment? o       | Yes 👷 No                 | If 'Yes', size of eave   | es:        | (m) |
| c) Description of Proposal: Please        | SEP Apri                 | endix A                  |            |     |
|                                           |                          |                          |            |     |
|                                           |                          | no of the Zening By Is   |            |     |
| d) Provide reason why the proposal cannot | comply with the provisio | his of the Zonning Dy-la | W.         |     |

Appendix A Constructing an accessory structure which 5c will contain a detached Secondary unit with a detached garage. The accessory structure will be slab on grade. Please refer to site plan for further details. We are trying to balance having room for Storage and having our parents move into the Secondary unit; where our family will stay in 5d the main dwelling. Therefore, we would need 3.66 relief. As well, for the detached garage, we are proposing a 12 foot door and storage in the loft for all families; requiring relief for height solely for the detached garage. The secondary unit will meet the height requirement for an accessory building. A0078/2022