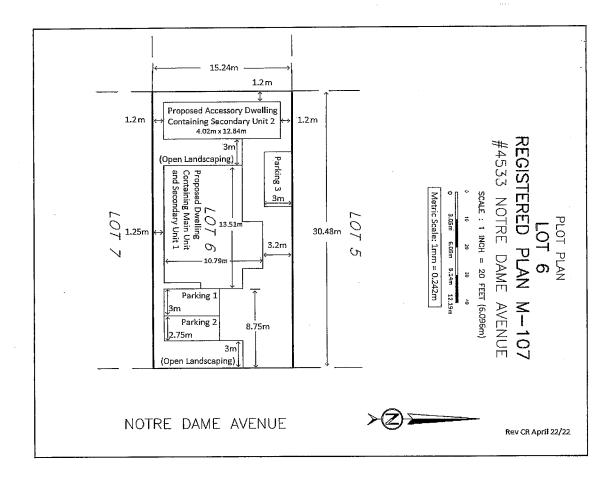

### "REVISED"

Ward: 6

PIN 73503 0558, Parcel 3793 SEC SES, Lot(s) 6, Subdivision M-107, Lot Pt 1, Concession 2, Township of Hanmer, 4533 Notre Dame Avenue, Hanmer, [2010-100Z, C2 (General Commercial)]

For relief from Part 4, Section 4.2, Table 4.1 and Part 7, Section 7.2, Table 7.1 and Section 7.3, Table 7.3 of By-law 2010-100Z, being the Zoning By-law for the City of Greater Sudbury, as amended, to permit firstly, a residential use on the ground floor of a proposed single detached dwelling containing a secondary dwelling unit, where any dwelling containing not more than two dwelling units must have a permitted non-residential use as a main use on the ground floor provided that the lot is a fully serviced lot, and secondly, a detached tertiary dwelling unit providing a minimum rear yard setback of 1.2m with eaves encroaching 0.6m into the proposed 1.2m rear yard setback, where a minimum rear yard setback of 7.5m is required and where eaves may encroach 1.2m into the required rear yard, but not closer than 0.6m to the lot line.