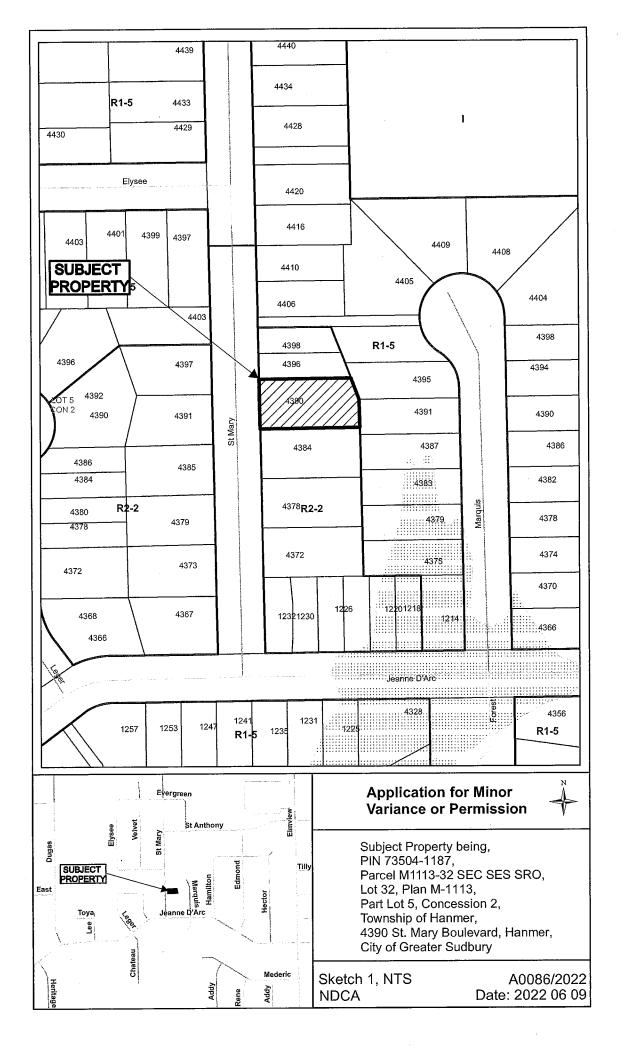

#### A0086/2022 TAMMY PIGEAU MARGARET PIGEAU

Ward: 6 PIN 73504 1187, Parcel M1113-32 SEC SES SRO, Lot(s) 32, Subdivision M-1113, Lot Pt 5, Concession 2, Township of Hanmer, 4390 St Mary Boulevard, Hanmer, [2010-100Z, R2-2 (Low Density Residential Two)]

> For relief from Part 4, Section 4.2, subsection 4.2.4 of By-law 2010-100Z, being the Zoning Bylaw for the City of Greater Sudbury, as amended, to facilitate the construction of a detached garage providing a maximum height of 6.4m, where the maximum height of any accessory building or structure on a residential lot shall be 5.0m.