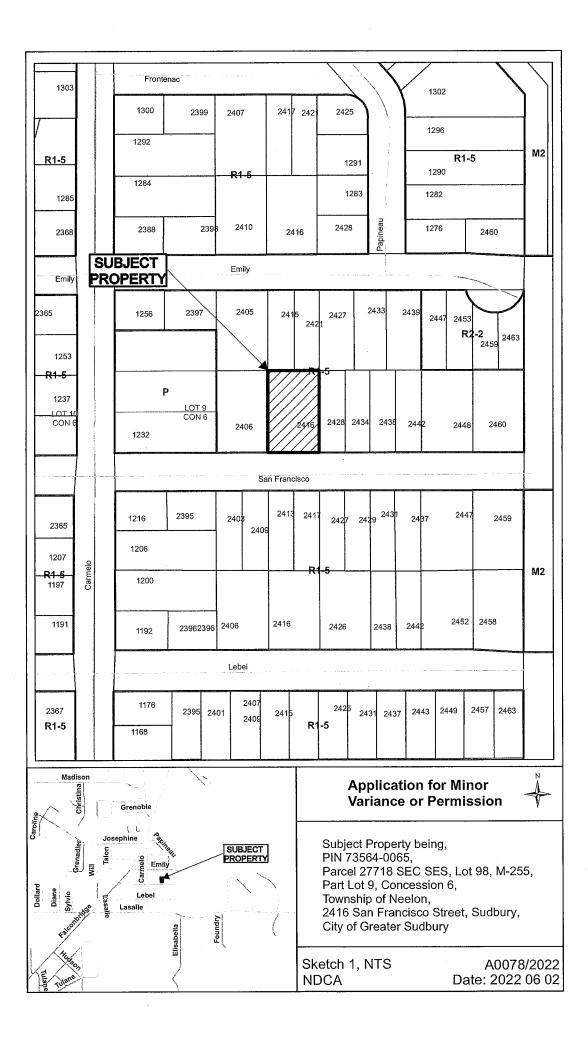

#### A0078/2022 **CYNTHIA KENNEDY** JOHN KENNEDY

Ward: 8

PIN 73564 0065, Parcel 27718 SEC SES, Lot(s) 98, Subdivision M-255, Lot Pt 9, Concession 6, Township of Neelon, 2416 San Francisco Street, Sudbury, [2010-100Z, R1-5 (Low Density Residential One)]

For relief from Part 4, Section 4.2, subsections 4.2.3 and 4.2.4 of By-law 2010-100Z, being the Zoning By-law for the City of Greater Sudbury, as amended, to facilitate the construction of a detached accessory building containing a garage and secondary dwelling unit providing, firstly, an accessory lot coverage of 13.66 %, where 10% is permitted, and secondly, a maximum height of 6.4m, where the maximum height of any accessory building or structure on a residential lot shall be 5.0m.