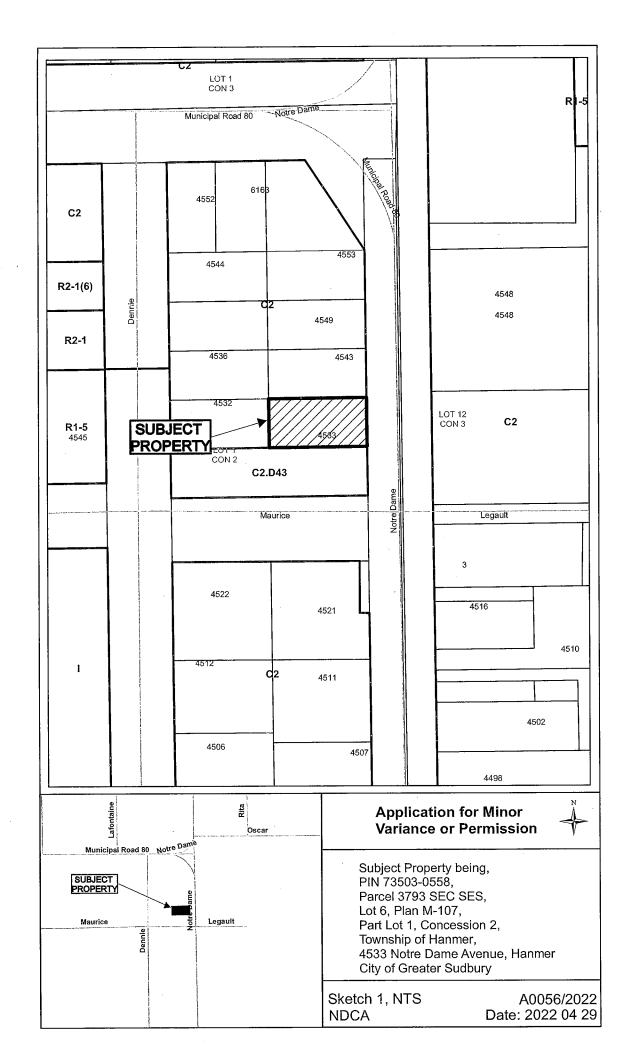

#### A0056/2022 STEPHAN VILLENEUVE CHRIS ROUSSELLE

### "REVISED"

Ward: 6

PIN 73503 0558, Parcel 3793 SEC SES, Lot(s) 6, Subdivision M-107, Lot Pt 1, Concession 2, Township of Hanmer, 4533 Notre Dame Avenue, Hanmer, [2010-100Z, C2 (General Commercial)]

For relief from Part 4, Section 4.2, Table 4.1 and Part 7, Section 7.2, Table 7.1 and Section 7.3, Table 7.3 of By-law 2010-100Z, being the Zoning By-law for the City of Greater Sudbury, as amended, to permit firstly, a residential use on the ground floor of a proposed single detached dwelling containing a secondary dwelling unit, where any dwelling containing not more than two dwelling units must have a permitted non-residential use as a main use on the ground floor provided that the lot is a fully serviced lot, and secondly, a detached tertiary dwelling unit providing a minimum rear yard setback of 1.2m with eaves encroaching 0.6m into the proposed 1.2m rear yard setback, where a minimum rear yard setback of 7.5m is required and where eaves may encroach 1.2m into the required rear yard, but not closer than 0.6m to the lot line.