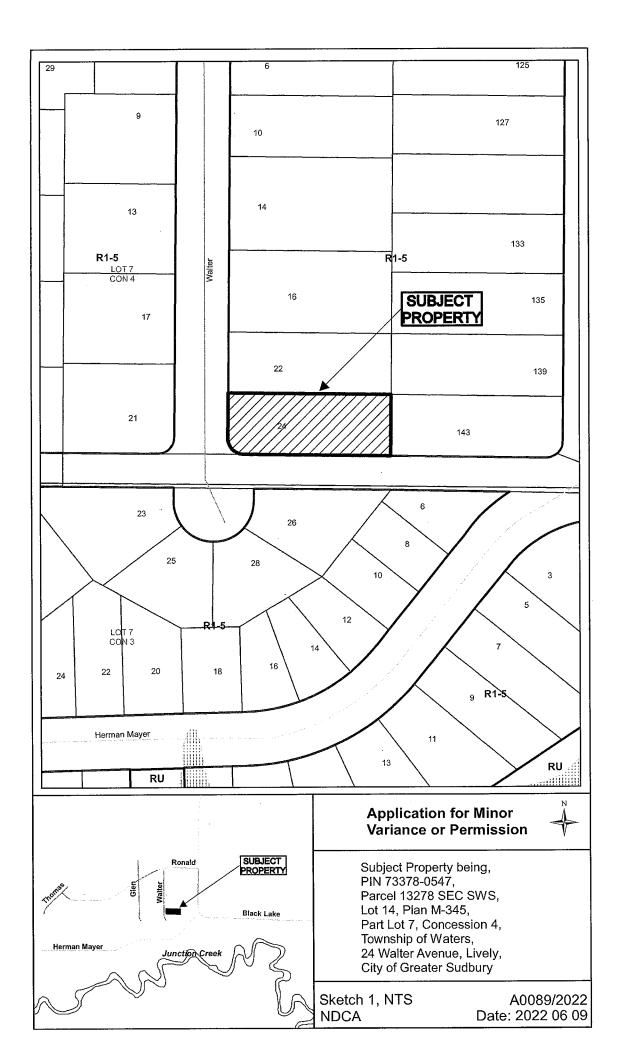

#### A0089/2022 MATTHEW LATENDRE

Ward: 2

 PIN 73378 0547, Parcel 13278 SEC SWS, Lot(s) 14, Subdivision M-345, Lot Pt 7, Concession 4, Township of Waters, 24 Walter Avenue, Lively, [2010-100Z, R1-5 (Low Density Residential One)]

For relief from Part 4, Section 4.2, Table 4.1 and Part 6, Section 6.3, Table 6.2 of By-law 2010-100Z, being the Zoning By-law for the City of Greater Sudbury, as amended, to facilitate the construction of a detached garage providing, firstly, eaves to encroach 3.8m into the required corner side yard, where eaves may encroach 1.2m into the required corner side yard but not closer than 0.6m to the lot line, and secondly, a minimum corner side yard setback of 1.3m, where 4.5m is required.