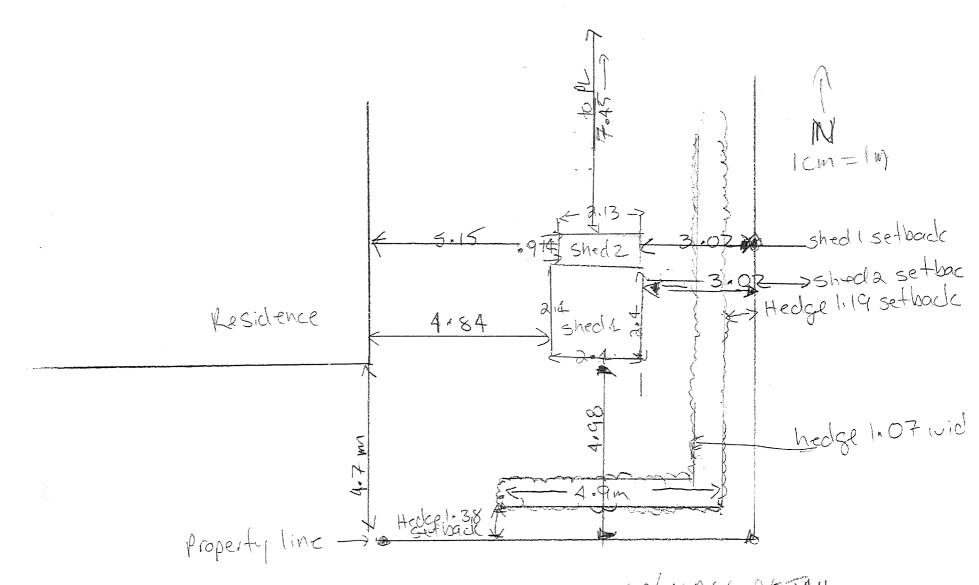

For relief from Part 4, Section 4.2, Table 4.1 of By-law 2010-100Z, being the Zoning By-law for the City of Greater Sudbury, as amended, to permit an existing hedgerow providing a height of 2.0m to be located in the corner side yard, where hedgerows more than 1.0m in height are not permitted in the corner side yard.