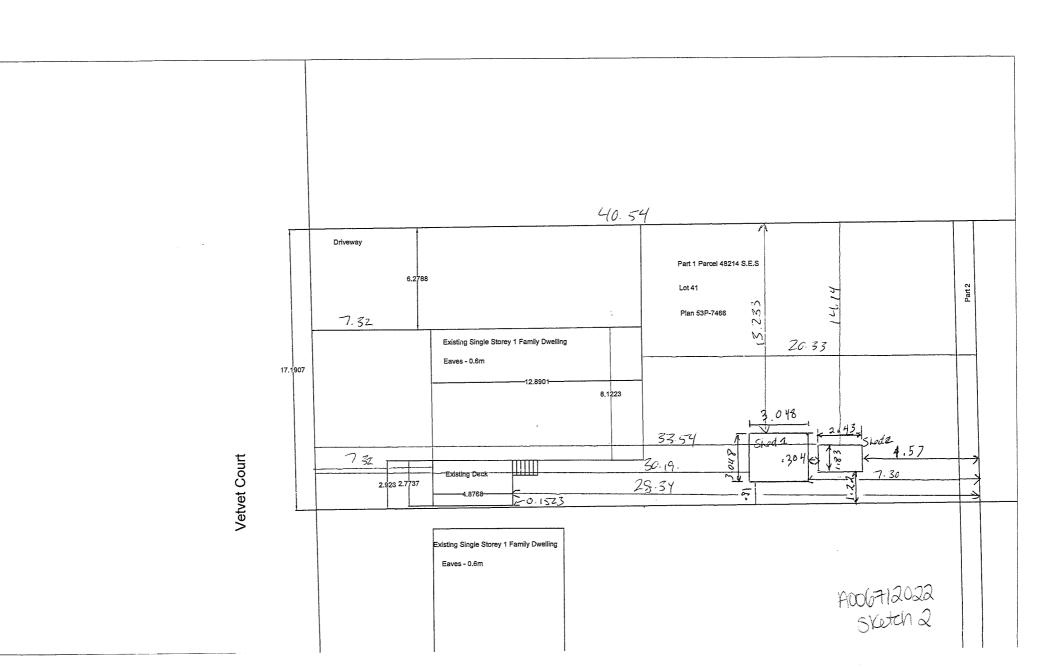

#### A0067/2022

# MARY-CATHERINE TREMBLAY JOSEPH TREMBLAY

Ward: 6

PIN 73504 0395, Parcel 48214 SEC SES, Survey Plan 53R-7466 Part(s) 1, Lot(s) Pt 41, Subdivision M-699, Lot Pt 5, Concession 2, Township of Hanmer, 4444 Velvet Court, Hanmer, [2010-100Z, R1-5 (Low Density Residential One)]

For relief from Part 4, Section 4.2, Table 4.1 of By-law 2010-100Z, being the Zoning By-law for the City of Greater Sudbury, as amended, to facilitate the reconstruction of a deck providing no setback from the south interior side yard, where uncovered decks greater than 1.2m in height may encroach 1.2m into the interior side yard but no closer than 1.2m to the interior side lot line.