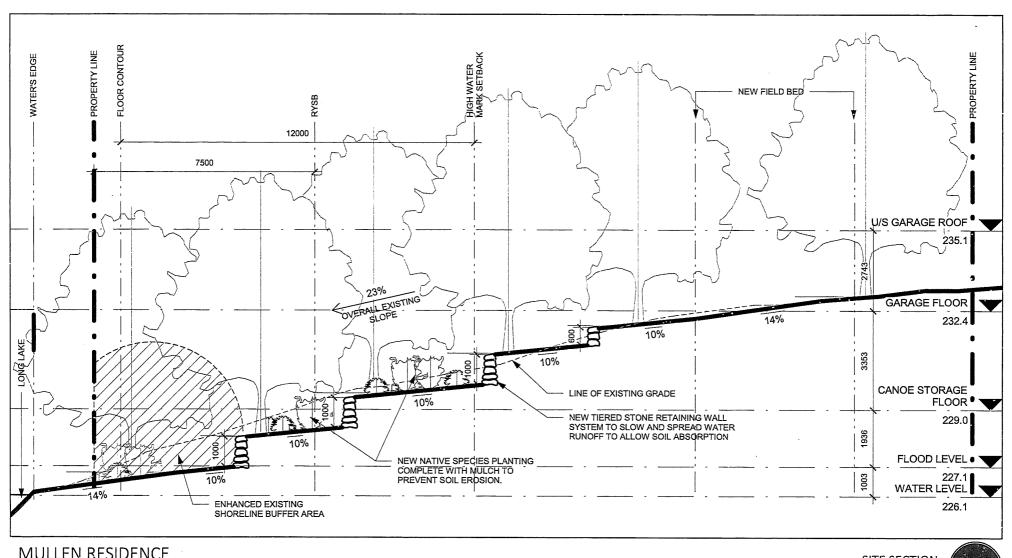

"REVISED"

Ward: 9

PINs 73476 0544 & 73476 0607 & 73476 0543, Parcels 10648 & 53892 SEC SES & 10648A, Survey Plan 53R-17219 Part(s) 2, Part Lot 7, Concession 3 as in LT58823 and Lot Part Bed of Long Lake in front of Lot 7, Concession 3, Part Location CL12643, Township of Broder, 594 Dew Drop Road, Sudbury, [2010-100Z, R1-2 (Low Density Residential One)]

For relief from Part 4, Section 4.41, subsections 4.41.2 and 4.41.4 of By-law 2010-100Z, being the Zoning By-law for the City of Greater Sudbury, as amended, to facilitate the construction of a garage addition to the existing single detached dwelling and leaching bed, firstly, for the garage addition to provide a 7.9m setback from the high water mark of a lake or river, where no person shall erect any residential building closer than 30.0m and to be 7.9m setback from the high water mark of a lake or a river, where only the accessory structures as set out in subsection 4.41.2, boat launches, marine railways, waterlines and heat pump loops are permitted within 20.0m of a high water mark and the area permitted to be cleared of natural vegetation in Section 4.41.3; and, for the leaching bed to provide a 17.8m setback from the high water mark of a lake, river or stream, where no person shall construct a leaching bed closer than 30.0m.

PREVIOUSLY SUBJECT TO MINOR VARIANCE A207/1996 (NOV 4/96)

THIS APPLICATION WAS DEFERRED FROM THE MEETING OF MAY 4, 2022 TO AFFORD THE OWNER THE OPPORTUNITY TO ADDRESS THOSE COMMENTS RECEIVED FROM AGENCIES AND DEPARTMENTS.