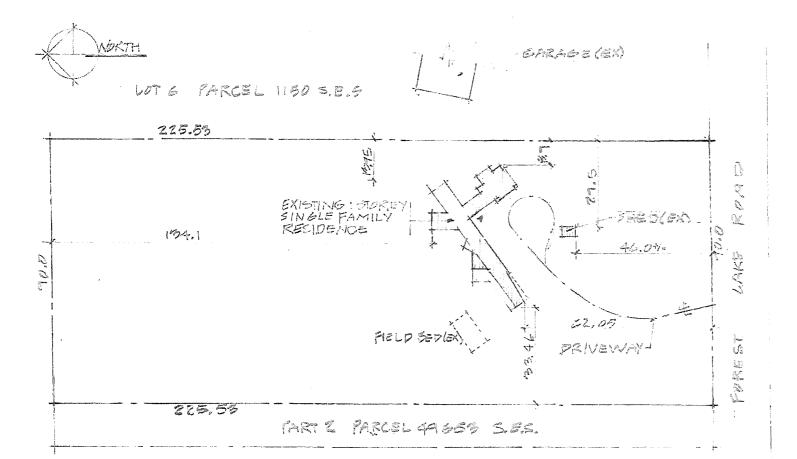

### SANDRA MEWS AL VARDY

Ward: 11

PIN 73581 0068, Parcel 9553 SEC SES, Lot Pt 2, Concession 3, Township of McKim, 1075 Lakeshore Drive, Sudbury, [2010-100Z, R1-5 (Low Density Residential One)]

For relief from Part 4, Section 4.2, Table 4.1, Section 4.41, subsections 4.41.2 and 4.41.4 and Part 6, Section 6.3, Table 6.2 of By-law 2010-100Z, being the Zoning By-law for the City of Greater Sudbury, as amended, to permit a two-storey addition to the existing dwelling, firstly, permitting eaves to encroach 1.2m into the required interior side yard, where eaves may encroach 0.6m into the required interior side yard but not closer than 0.6m to the lot line, secondly, providing a 15.0m setback from the high water mark of a lake or river, where no person shall erect any residential building closer than 30.0m to the high water mark of a lake or a river, thirdly, to be 15.0m setback from the high water mark of a lake or a river, where only the accessory structures as set out in subsection 4.41.2, boat launches, marine railways, waterlines and heat pump loops are permitted within 20.0m of a high water mark and the area permitted to be cleared of natural vegetation in Section 4.41.3, and fourthly, providing a minimum interior side yard setback of 1.2m, where 1.8m is required.