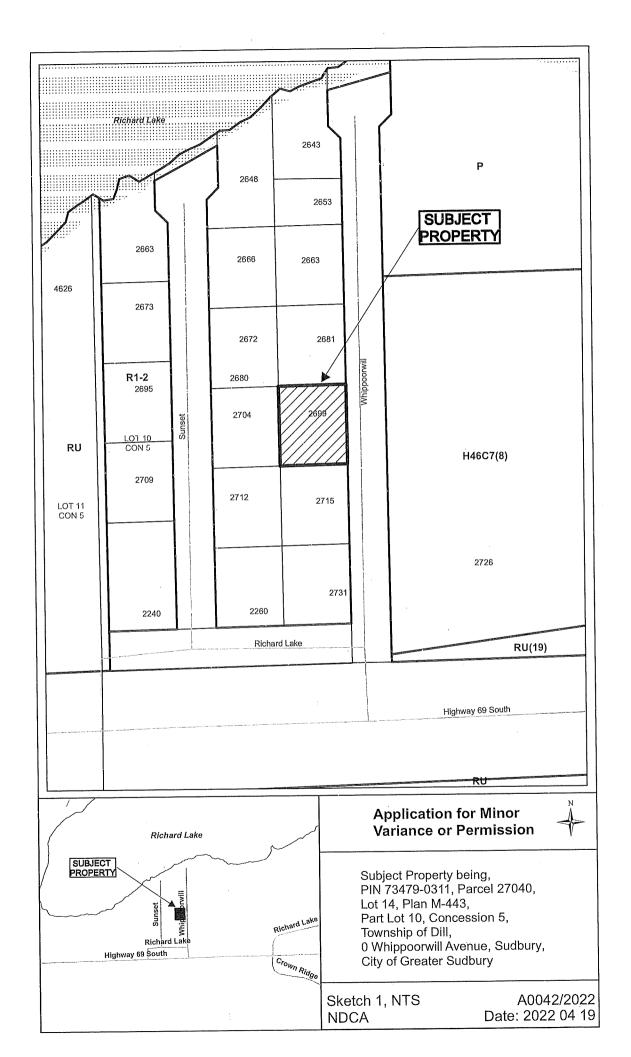

A0042/2022

LYNNE BOURQUE MIKE BOURQUE

"REVISED"

Ward: 9

PIN 73479 0311, Parcel 27040, Lot(s) 14, Subdivision M-443, Lot Pt 10, Concession 5, Township of Dill, 0 Whippoorwill Avenue, Sudbury, [2010-100Z, R1-2 (Low Density Residential One)]

For relief from Part 4, Section 4.2, subsection 4.2.4 of By-law 2010-100Z, being the Zoning By-law for the City of Greater Sudbury, as amended, to facilitate the construction of a detached garage providing maximum height of 5.7912m, where the maximum height of any accessory building or structure on a residential lot shall be 5.0m.