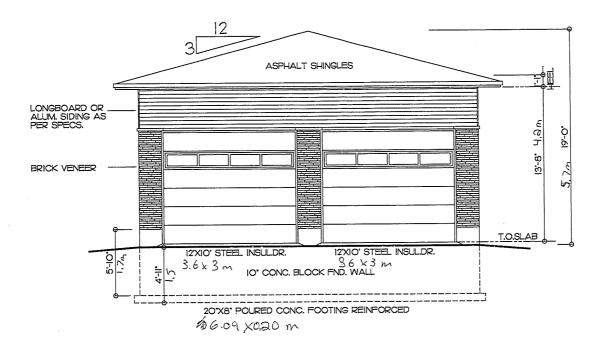

For relief from Part 4, Section 4.2, subsection 4.2.4 of By-law 2010-100Z, being the Zoning By-law for the City of Greater Sudbury, as amended, to facilitate the construction of a detached garage providing maximum height of 5.7912m, where the maximum height of any accessory building or structure on a residential lot shall be 5.0m.