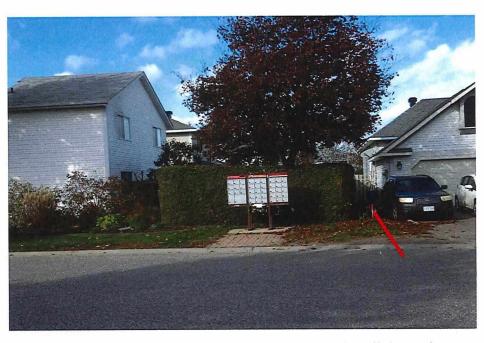

A0062/2022

ANGELA TUCAR MARK DABOUS

Ward: 9

PIN 73478 0333, Parcel 53M-1231-3, Lot(s) 3, Subdivision 53M-1231, Lot Pt 4, Concession 6, Township of Broder, 22 Pond Hollow Drive, Sudbury, [2010-100Z, R1-5 (Low Density Residential One)]

For relief from Part 4, Section 4.2, Table 4.1 of By-law 2010-100Z, being the Zoning By-law for the City of Greater Sudbury, as amended, to permit an existing hedgerow providing a height of 2.0m to be located in the corner side yard, where hedgerows more than 1.0m in height are not permitted in the corner side yard.