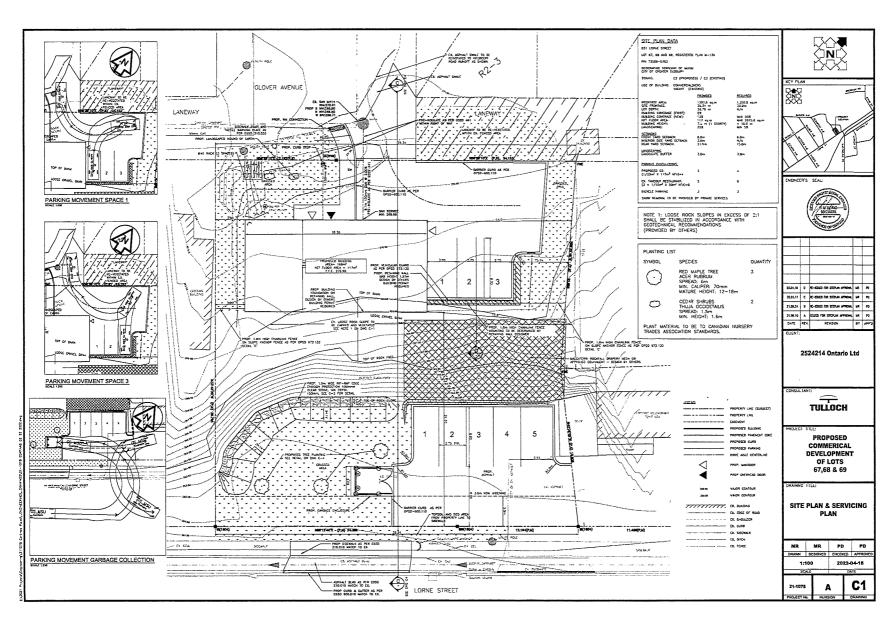

#### A0066/2022

#### 1876313 ONTARIO LIMITED

Ward: 1

PINs 73588 0783 & 73588 0343 & 73588 0175, Parcels 8220 & 16897 & 43251 SEC SES, Survey Plan 53R-6204 Part(s) 9 and 10, Lot(s) 67, 68, and 69, Subdivision M-136, Lot Pt 8, Concession 2, Township of McKim, 831 Lorne Street, 829 Lorne Street, Sudbury, [2010-100Z, C2 (General Commercial)]

For relief from Part 4, Section 4.15, subsection 4.15.5, Section 4.2, subsection 4.2.9 and Part 5, Section 5.3, Table 5.4 of By-law 2010-100Z, being the Zoning By-law for the City of Greater Sudbury, as amended, to facilitate the development of a one-storey building for retail use, firstly, providing no screening device in the planting strip along the north eastern lot line abutting the R2-3 residential zone, where required planting strips shall contain one or more screening devices, secondly, to permit the refuse storage area to be located in the rear yard and 3.0m from the rear lot line, where refuse storage areas shall be located in the interior yard only and no closer than 15.0m from the rear lot line, thirdly, providing 5 parking spaces for the take-out restaurant, where 8 parking spaces are required, and fourthly, providing 3 parking spaces for the retail use, where 4 parking spaces are required.