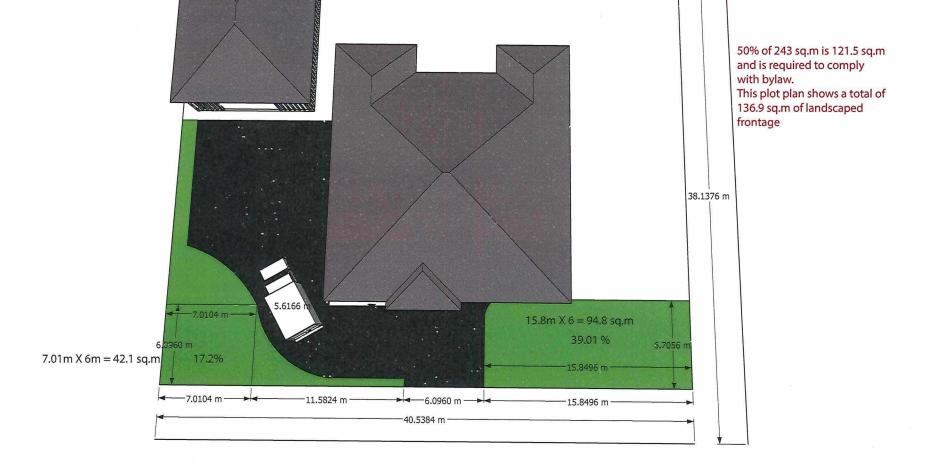

A0042/2022

LYNNE BOURQUE MIKE BOURQUE

"REVISED"

Ward: 9

PIN 73479 0311, Parcel 27040, Lot(s) 14, Subdivision M-443, Lot Pt 10, Concession 5, Township of Dill, 0 Whippoorwill Avenue, Sudbury, [2010-100Z, R1-2 (Low Density Residential One)]

For relief from Part 4, Section 4.2, subsection 4.2.4 of By-law 2010-100Z, being the Zoning By-law for the City of Greater Sudbury, as amended, to facilitate the construction of a detached garage providing maximum height of 5.7912m, where the maximum height of any accessory building or structure on a residential lot shall be 5.0m.