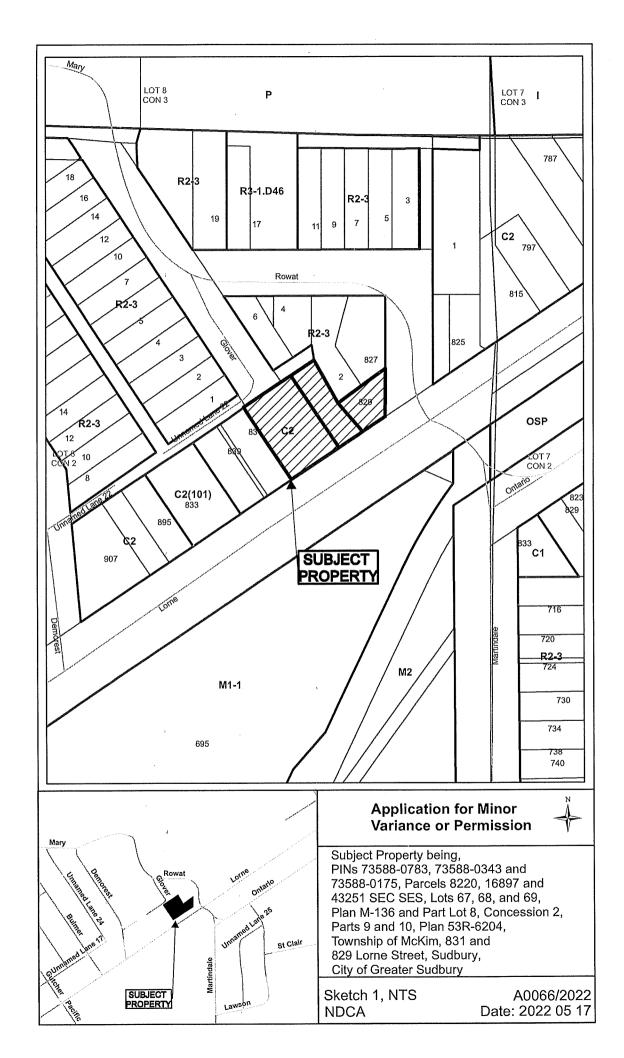

#### A0066/2022

#### 1876313 ONTARIO LIMITED

Ward: 1

PINs 73588 0783 & 73588 0343 & 73588 0175, Parcels 8220 & 16897 & 43251 SEC SES, Survey Plan 53R-6204 Part(s) 9 and 10, Lot(s) 67, 68, and 69, Subdivision M-136, Lot Pt 8, Concession 2, Township of McKim, 831 Lorne Street, 829 Lorne Street, Sudbury, [2010-100Z, C2 (General Commercial)]

For relief from Part 4, Section 4.15, subsection 4.15.5, Section 4.2, subsection 4.2.9 and Part 5, Section 5.3, Table 5.4 of By-law 2010-100Z, being the Zoning By-law for the City of Greater Sudbury, as amended, to facilitate the development of a one-storey building for retail use, firstly, providing no screening device in the planting strip along the north eastern lot line abutting the R2-3 residential zone, where required planting strips shall contain one or more screening devices, secondly, to permit the refuse storage area to be located in the rear yard and 3.0m from the rear lot line, where refuse storage areas shall be located in the interior yard only and no closer than 15.0m from the rear lot line, thirdly, providing 5 parking spaces for the take-out restaurant, where 8 parking spaces are required, and fourthly, providing 3 parking spaces for the retail use, where 4 parking spaces are required.