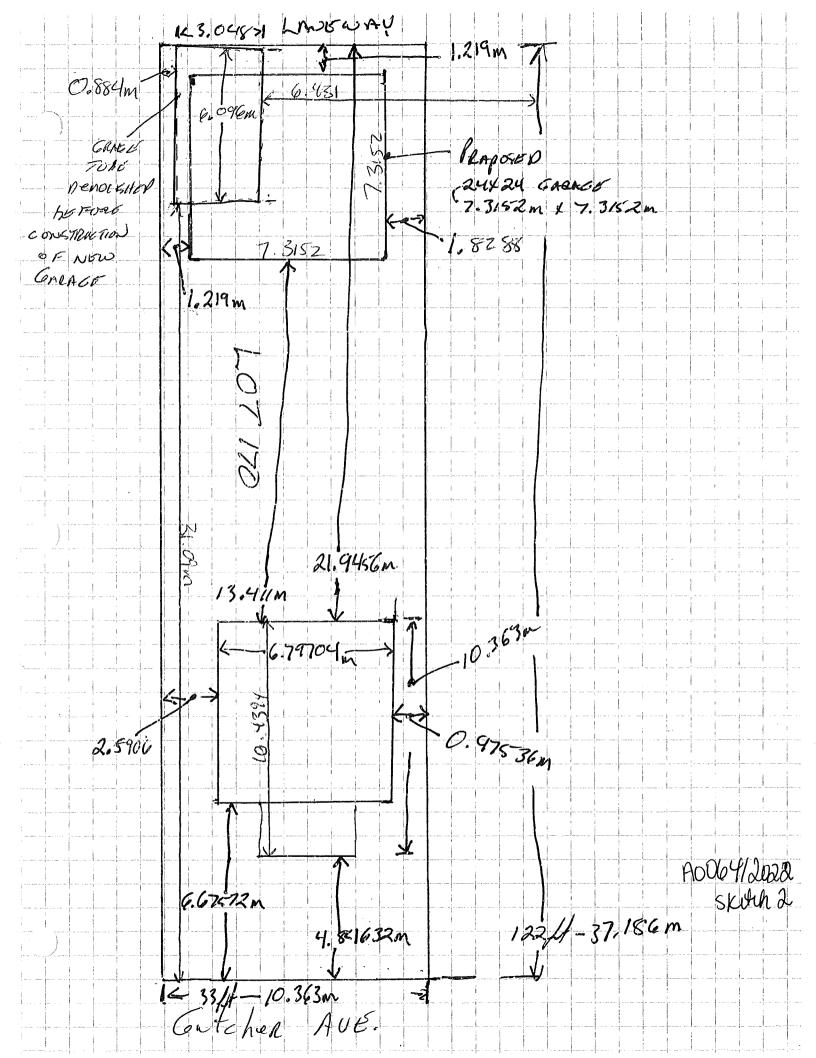

A0064/2022

**ROBERT MORAN** 

Ward: 1

PIN 73588 0460, Parcel 6682 SEC SES, Lot(s) 170, Subdivision M-76, Lot Pt 8, Concession 2, Township of McKim, 27 Gutcher Avenue, Sudbury, [2010-100Z, R2-3 (Low Density Residential Two)]

For relief from Part 4, Section 4.2, subsection 4.2.3 of By-law 2010-100Z, being the Zoning By-law for the City of Greater Sudbury, as amended, to facilitate the construction of a detached garage providing an accessory lot coverage of 14.3%, where the total lot coverage of all accessory buildings and structures on a residential lot shall not exceed 10%.