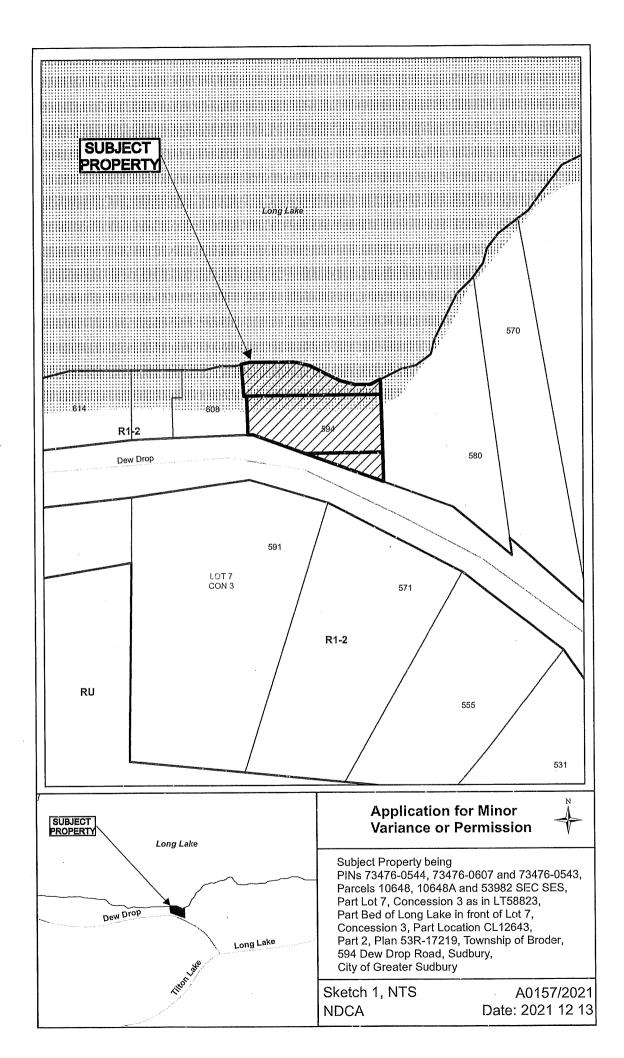

THIS APPLICATION WAS DEFERRED FROM THE MEETING OF JANUARY 12, 2022 TO AFFORD THE OWNER THE OPPORTUNITY TO ADDRESS THOSE COMMENTS RECEIVED FROM AGENCIES AND DEPARTMENTS.

A0157/2021

SCOTT MULLEN MARIKA RENELLI

"REVISED"

Ward: 9

PINs 73476 0544 & 73476 0607 & 73476 0543, Parcels 10648 & 53892 SEC SES & 10648A, Survey Plan 53R-17219 Part(s) 2, Part Lot 7, Concession 3 as in LT58823 and Lot Part Bed of Long Lake in front of Lot 7, Concession 3, Part Location CL12643, Township of Broder, 594 Dew Drop Road, Sudbury, [2010-100Z, R1-2 (Low Density Residential One)]

For relief from Part 4, Section 4.41, subsections 4.41.2 and 4.41.4 of By-law 2010-100Z, being the Zoning By-law for the City of Greater Sudbury, as amended, to facilitate the construction of a garage addition to the existing single detached dwelling and leaching bed, firstly, for the garage addition to provide a 7.9m setback from the high water mark of a lake or river, where no person shall erect any residential building closer than 30.0m and to be 7.9m setback from the high water mark of a lake or a river, where only the accessory structures as set out in subsection 4.41.2, boat launches, marine railways, waterlines and heat pump loops are permitted within 20.0m of a high water mark and the area permitted to be cleared of natural vegetation in Section 4.41.3; and, for the leaching bed to provide a 17.8m setback from the high water mark of a lake, river or stream, where no person shall construct a leaching bed closer than 30.0m.

PREVIOUSLY SUBJECT TO MINOR VARIANCE A207/1996 (NOV 4/96)

THIS APPLICATION WAS DEFERRED FROM THE MEETING OF MAY 4, 2022 TO AFFORD THE OWNER THE OPPORTUNITY TO ADDRESS THOSE COMMENTS RECEIVED FROM AGENCIES AND DEPARTMENTS.