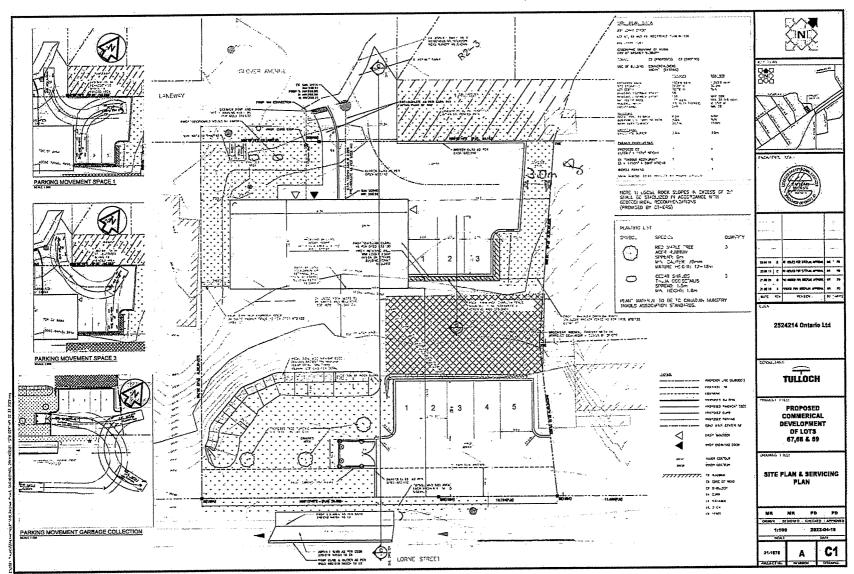

#### A0066/2022

#### 1876313 ONTARIO LIMITED

Ward: 1

PINs 73588 0783 & 73588 0343 & 73588 0175, Parcels 8220 & 16897 & 43251 SEC SES, Survey Plan 53R-6204 Part(s) 9 and 10, Lot(s) 67, 68, and 69, Subdivision M-136, Lot Pt 8, Concession 2, Township of McKim, 831 Lorne Street, 829 Lorne Street, Sudbury, [2010-100Z, C2 (General Commercial)]

For relief from Part 4, Section 4.15, subsection 4.15.5, Section 4.2, subsection 4.2.9 and Part 5, Section 5.3, Table 5.4 of By-law 2010-100Z, being the Zoning By-law for the City of Greater Sudbury, as amended, to facilitate the development of a one-storey building for retail use, firstly, providing no screening device in the planting strip along the north eastern lot line abutting the R2-3 residential zone, where required planting strips shall contain one or more screening devices, secondly, to permit the refuse storage area to be located in the rear yard and 3.0m from the rear lot line, where refuse storage areas shall be located in the interior yard only and no closer than 15.0m from the rear lot line, thirdly, providing 5 parking spaces for the take-out restaurant, where 8 parking spaces are required, and fourthly, providing 3 parking spaces for the retail use, where 4 parking spaces are required.