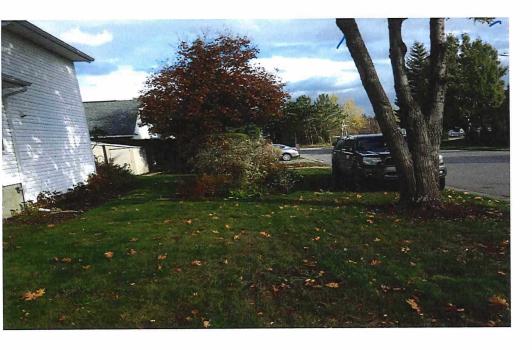

A0062/2022

ANGELA TUCAR MARK DABOUS

Ward: 9

PIN 73478 0333, Parcel 53M-1231-3, Lot(s) 3, Subdivision 53M-1231, Lot Pt 4, Concession 6, Township of Broder, 22 Pond Hollow Drive, Sudbury, [2010-100Z, R1-5 (Low Density Residential One)]

For relief from Part 4, Section 4.2, Table 4.1 of By-law 2010-100Z, being the Zoning By-law for the City of Greater Sudbury, as amended, to permit an existing hedgerow providing a height of 2.0m to be located in the corner side yard, where hedgerows more than 1.0m in height are not permitted in the corner side yard.