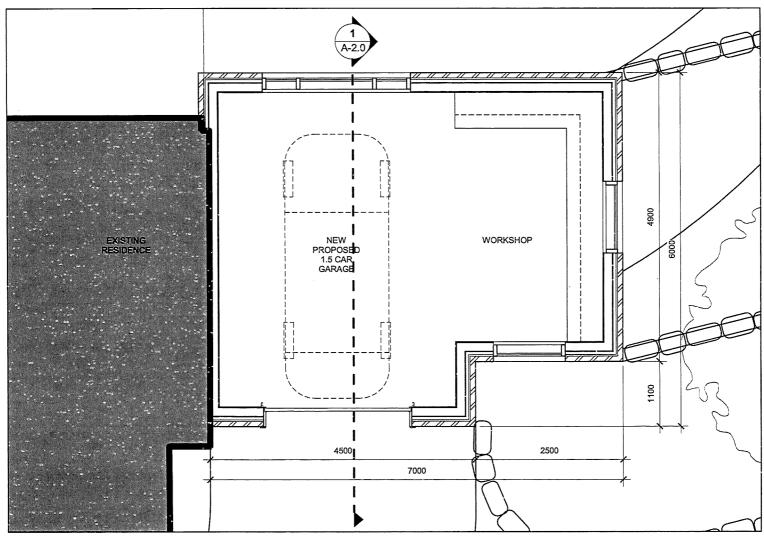

THIS APPLICATION WAS DEFERRED FROM THE MEETING OF JANUARY 12, 2022 TO AFFORD THE OWNER THE OPPORTUNITY TO ADDRESS THOSE COMMENTS RECEIVED FROM AGENCIES AND DEPARTMENTS.

A0157/2021

SCOTT MULLEN MARIKA RENELLI

"REVISED"

Ward: 9

PINs 73476 0544 & 73476 0607 & 73476 0543, Parcels 10648 & 53892 SEC SES & 10648A, Survey Plan 53R-17219 Part(s) 2, Part Lot 7, Concession 3 as in LT58823 and Lot Part Bed of Long Lake in front of Lot 7, Concession 3, Part Location CL12643, Township of Broder, 594 Dew Drop Road, Sudbury, [2010-100Z, R1-2 (Low Density Residential One)]

For relief from Part 4, Section 4.41, subsections 4.41.2 and 4.41.4 of By-law 2010-100Z, being the Zoning By-law for the City of Greater Sudbury, as amended, to facilitate the construction of a garage addition to the existing single detached dwelling and leaching bed, firstly, for the garage addition to provide a 7.9m setback from the high water mark of a lake or river, where no person shall erect any residential building closer than 30.0m and to be 7.9m setback from the high water mark of a lake or a river, where only the accessory structures as set out in subsection 4.41.2, boat launches, marine railways, waterlines and heat pump loops are permitted within 20.0m of a high water mark and the area permitted to be cleared of natural vegetation in Section 4.41.3; and, for the leaching bed to provide a 17.8m setback from the high water mark of a lake, river or stream, where no person shall construct a leaching bed closer than 30.0m.

PREVIOUSLY SUBJECT TO MINOR VARIANCE A207/1996 (NOV 4/96)

THIS APPLICATION WAS DEFERRED FROM THE MEETING OF MAY 4, 2022 TO AFFORD THE OWNER THE OPPORTUNITY TO ADDRESS THOSE COMMENTS RECEIVED FROM AGENCIES AND DEPARTMENTS.