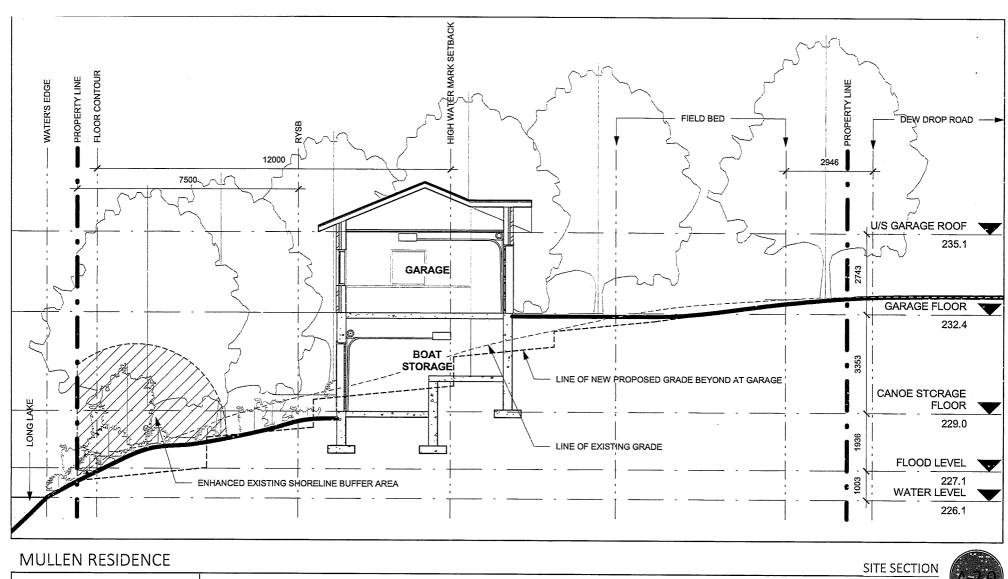

"REVISED"

Ward: 9

PINs 73476 0544 & 73476 0607 & 73476 0543, Parcels 10648 & 53892 SEC SES & 10648A, Survey Plan 53R-17219 Part(s) 2, Part Lot 7, Concession 3 as in LT58823 and Lot Part Bed of Long Lake in front of Lot 7, Concession 3, Part Location CL12643, Township of Broder, 594 Dew Drop Road, Sudbury, [2010-100Z, R1-2 (Low Density Residential One)]

For relief from Part 4, Section 4.41, subsections 4.41.2 and 4.41.4 of By-law 2010-100Z, being the Zoning By-law for the City of Greater Sudbury, as amended, to facilitate the construction of a garage addition to the existing single detached dwelling and leaching bed, firstly, for the garage addition to provide a 7.9m setback from the high water mark of a lake or river, where no person shall erect any residential building closer than 30.0m and to be 7.9m setback from the high water mark of a lake or a river, where only the accessory structures as set out in subsection 4.41.2, boat launches, marine railways, waterlines and heat pump loops are permitted within 20.0m of a high water mark and the area permitted to be cleared of natural vegetation in Section 4.41.3; and, for the leaching bed to provide a 17.8m setback from the high water mark of a lake, river or stream, where no person shall construct a leaching bed closer than 30.0m.

PREVIOUSLY SUBJECT TO MINOR VARIANCE A207/1996 (NOV 4/96)

THIS APPLICATION WAS DEFERRED FROM THE MEETING OF MAY 4, 2022 TO AFFORD THE OWNER THE OPPORTUNITY TO ADDRESS THOSE COMMENTS RECEIVED FROM AGENCIES AND DEPARTMENTS.