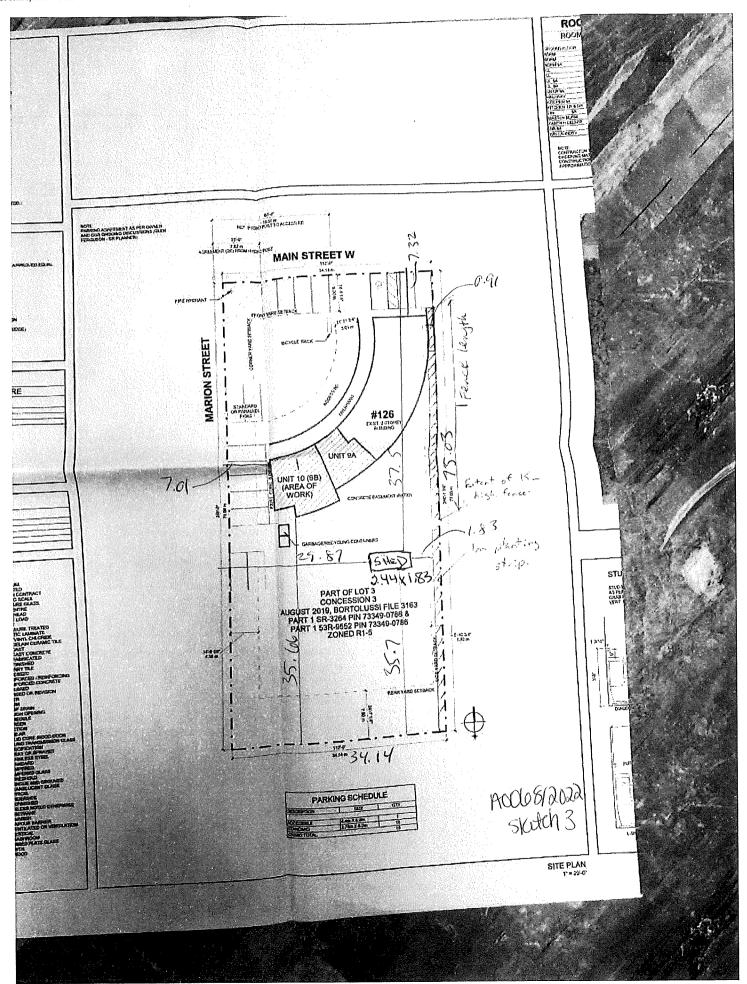

A0068/2022

**DANIEL FORGET** 

Ward: 3

PINs 73349 0786 & 73349 2151, Parcel 21282 SEC SWS SRO, Surveys Plan 53R-9552 Part(s) 1 & Plan 53R-21210 Part(s) 1 & Plan SR-3264 Part(s) 1, Lot Pt 3, Concession 3, Township of Balfour, 126 Main Street, Chelmsford, [2010-100Z, R1-5 (Low Density Residential One), R3(71) (Medium Density Residential)]

For relief from Part 11, Section 1, subsection (10), paragraph (sss), clauses (ii) and (iii) of By-law 2010-100Z, being the Zoning By-law for the City of Greater Sudbury, as amended, to permit the existing multiple dwelling to provide, firstly, a minimum 0.91m easterly interior side yard and planting strip that would contain landscaped open space as defined in the City's Zoning By-law, whereas a minimum easterly interior side yard of 1.0m and a planting strip containing screening devices as required under Section 4.15.5 and having a width of 1.0m is required, and secondly, to provide a planting strip containing landscaped open space as defined in the City's Zoning By-law having a width of 0.91m and without a fence, whereas a fence having a minimum height of 1.5m is required along the easterly interior side lot line to a depth that is equal to the length of the residential lot situated to the east described as Parcel 25855, Part 1, Plan 53R-6956, Lot 3, Concession 3, Township of Balfour.