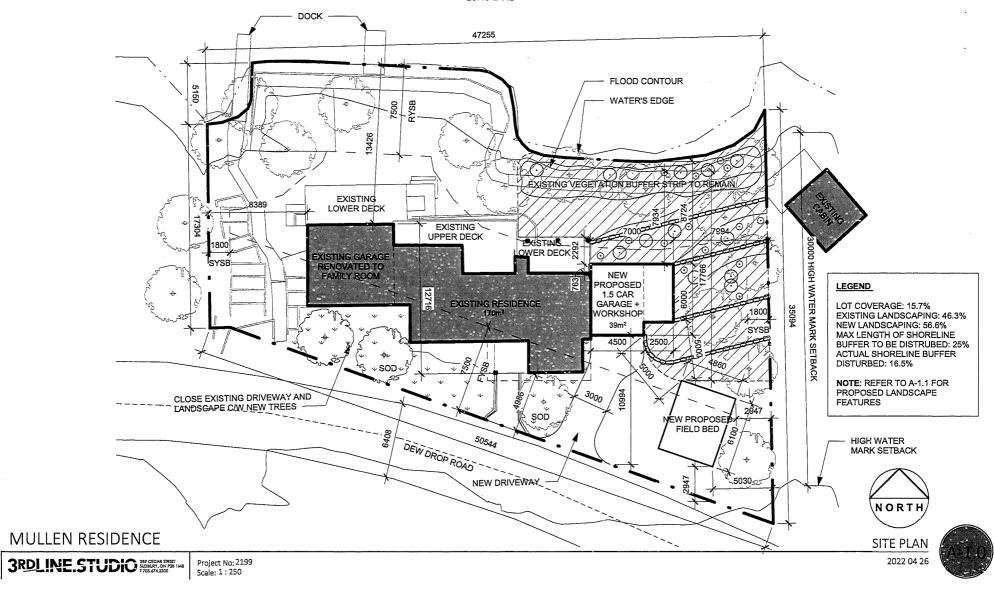

THIS APPLICATION WAS DEFERRED FROM THE MEETING OF JANUARY 12, 2022 TO AFFORD THE OWNER THE OPPORTUNITY TO ADDRESS THOSE COMMENTS RECEIVED FROM AGENCIES AND DEPARTMENTS.

A0157/2021

SCOTT MULLEN MARIKA RENELLI

"REVISED"

Ward: 9

PINs 73476 0544 & 73476 0607 & 73476 0543, Parcels 10648 & 53892 SEC SES & 10648A, Survey Plan 53R-17219 Part(s) 2, Part Lot 7, Concession 3 as in LT58823 and Lot Part Bed of Long Lake in front of Lot 7, Concession 3, Part Location CL12643, Township of Broder, 594 Dew Drop Road, Sudbury, [2010-100Z, R1-2 (Low Density Residential One)]

For relief from Part 4, Section 4.41, subsections 4.41.2 and 4.41.4 of By-law 2010-100Z, being the Zoning By-law for the City of Greater Sudbury, as amended, to facilitate the construction of a garage addition to the existing single detached dwelling and leaching bed, firstly, for the garage addition to provide a 7.9m setback from the high water mark of a lake or river, where no person shall erect any residential building closer than 30.0m and to be 7.9m setback from the high water mark of a lake or a river, where only the accessory structures as set out in subsection 4.41.2, boat launches, marine railways, waterlines and heat pump loops are permitted within 20.0m of a high water mark and the area permitted to be cleared of natural vegetation in Section 4.41.3; and, for the leaching bed to provide a 17.8m setback from the high water mark of a lake, river or stream, where no person shall construct a leaching bed closer than 30.0m.

PREVIOUSLY SUBJECT TO MINOR VARIANCE A207/1996 (NOV 4/96)

THIS APPLICATION WAS DEFERRED FROM THE MEETING OF MAY 4, 2022 TO AFFORD THE OWNER THE OPPORTUNITY TO ADDRESS THOSE COMMENTS RECEIVED FROM AGENCIES AND DEPARTMENTS.