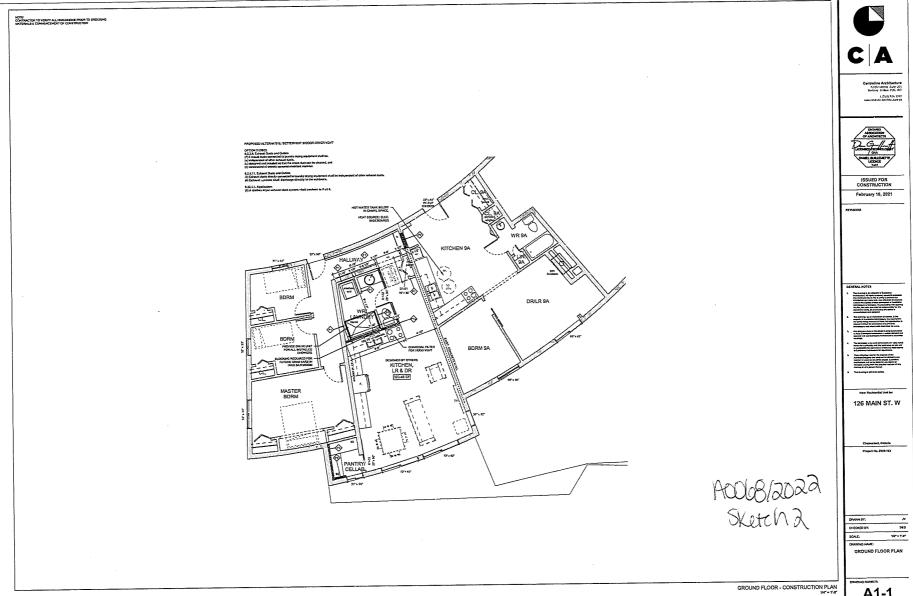

A0068/2022

**DANIEL FORGET** 

Ward: 3

PINs 73349 0786 & 73349 2151, Parcel 21282 SEC SWS SRO, Surveys Plan 53R-9552 Part(s) 1 & Plan 53R-21210 Part(s) 1 & Plan SR-3264 Part(s) 1, Lot Pt 3, Concession 3, Township of Balfour, 126 Main Street, Chelmsford, [2010-100Z, R1-5 (Low Density Residential One), R3(71) (Medium Density Residential)]

For relief from Part 11, Section 1, subsection (10), paragraph (sss), clauses (ii) and (iii) of By-law 2010-100Z, being the Zoning By-law for the City of Greater Sudbury, as amended, to permit the existing multiple dwelling to provide, firstly, a minimum 0.91m easterly interior side yard and planting strip that would contain landscaped open space as defined in the City's Zoning By-law, whereas a minimum easterly interior side yard of 1.0m and a planting strip containing screening devices as required under Section 4.15.5 and having a width of 1.0m is required, and secondly, to provide a planting strip containing landscaped open space as defined in the City's Zoning By-law having a width of 0.91m and without a fence, whereas a fence having a minimum height of 1.5m is required along the easterly interior side lot line to a depth that is equal to the length of the residential lot situated to the east described as Parcel 25855, Part 1, Plan 53R-6956, Lot 3, Concession 3, Township of Balfour.