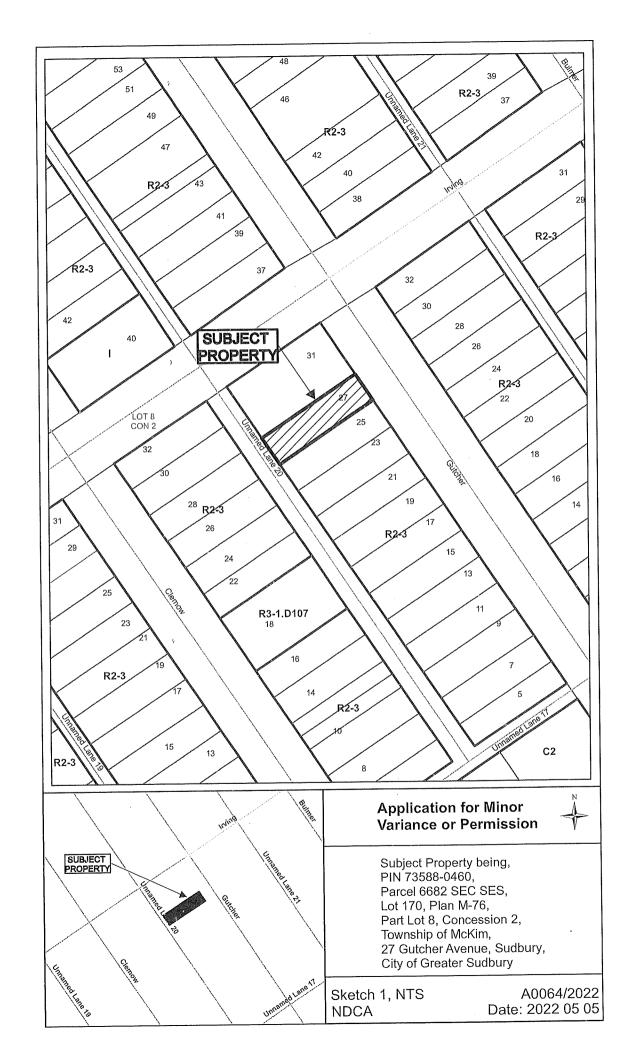

A0064/2022

**ROBERT MORAN** 

Ward: 1

PIN 73588 0460, Parcel 6682 SEC SES, Lot(s) 170, Subdivision M-76, Lot Pt 8, Concession 2, Township of McKim, 27 Gutcher Avenue, Sudbury, [2010-100Z, R2-3 (Low Density Residential Two)]

For relief from Part 4, Section 4.2, subsection 4.2.3 of By-law 2010-100Z, being the Zoning By-law for the City of Greater Sudbury, as amended, to facilitate the construction of a detached garage providing an accessory lot coverage of 14.3%, where the total lot coverage of all accessory buildings and structures on a residential lot shall not exceed 10%.