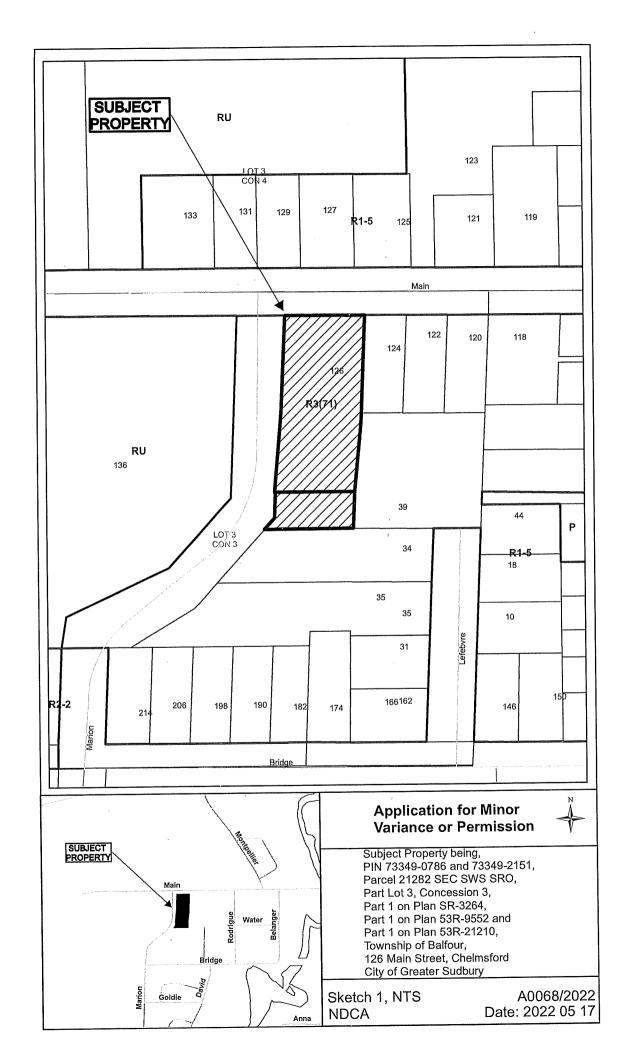

A0068/2022

**DANIEL FORGET** 

Ward: 3

PINs 73349 0786 & 73349 2151, Parcel 21282 SEC SWS SRO, Surveys Plan 53R-9552 Part(s) 1 & Plan 53R-21210 Part(s) 1 & Plan SR-3264 Part(s) 1, Lot Pt 3, Concession 3, Township of Balfour, 126 Main Street, Chelmsford, [2010-100Z, R1-5 (Low Density Residential One), R3(71) (Medium Density Residential)]

For relief from Part 11, Section 1, subsection (10), paragraph (sss), clauses (ii) and (iii) of By-law 2010-100Z, being the Zoning By-law for the City of Greater Sudbury, as amended, to permit the existing multiple dwelling to provide, firstly, a minimum 0.91m easterly interior side yard and planting strip that would contain landscaped open space as defined in the City's Zoning By-law, whereas a minimum easterly interior side yard of 1.0m and a planting strip containing screening devices as required under Section 4.15.5 and having a width of 1.0m is required, and secondly, to provide a planting strip containing landscaped open space as defined in the City's Zoning By-law having a width of 0.91m and without a fence, whereas a fence having a minimum height of 1.5m is required along the easterly interior side lot line to a depth that is equal to the length of the residential lot situated to the east described as Parcel 25855, Part 1, Plan 53R-6956, Lot 3, Concession 3, Township of Balfour.