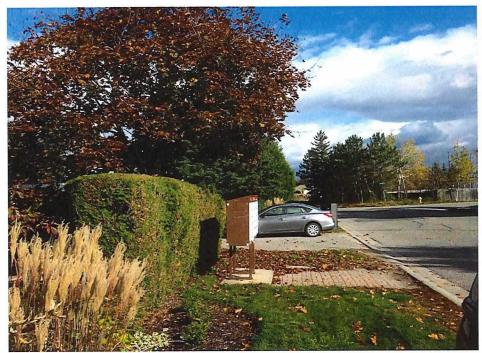

A0062/2022

ANGELA TUCAR MARK DABOUS

Ward: 9

PIN 73478 0333, Parcel 53M-1231-3, Lot(s) 3, Subdivision 53M-1231, Lot Pt 4, Concession 6, Township of Broder, 22 Pond Hollow Drive, Sudbury, [2010-100Z, R1-5 (Low Density Residential One)]

For relief from Part 4, Section 4.2, Table 4.1 of By-law 2010-100Z, being the Zoning By-law for the City of Greater Sudbury, as amended, to permit an existing hedgerow providing a height of 2.0m to be located in the corner side yard, where hedgerows more than 1.0m in height are not permitted in the corner side yard.