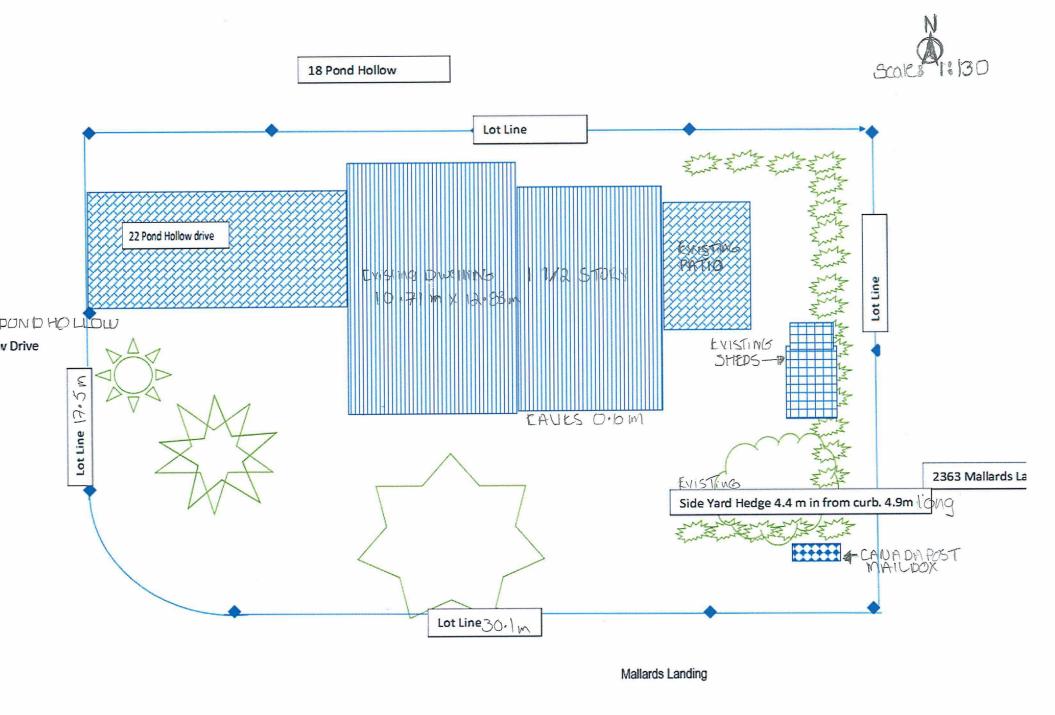

A0062/2022

ANGELA TUCAR MARK DABOUS

Ward: 9

PIN 73478 0333, Parcel 53M-1231-3, Lot(s) 3, Subdivision 53M-1231, Lot Pt 4, Concession 6, Township of Broder, 22 Pond Hollow Drive, Sudbury, [2010-100Z, R1-5 (Low Density Residential One)]

For relief from Part 4, Section 4.2, Table 4.1 of By-law 2010-100Z, being the Zoning By-law for the City of Greater Sudbury, as amended, to permit an existing hedgerow providing a height of 2.0m to be located in the corner side yard, where hedgerows more than 1.0m in height are not permitted in the corner side yard.