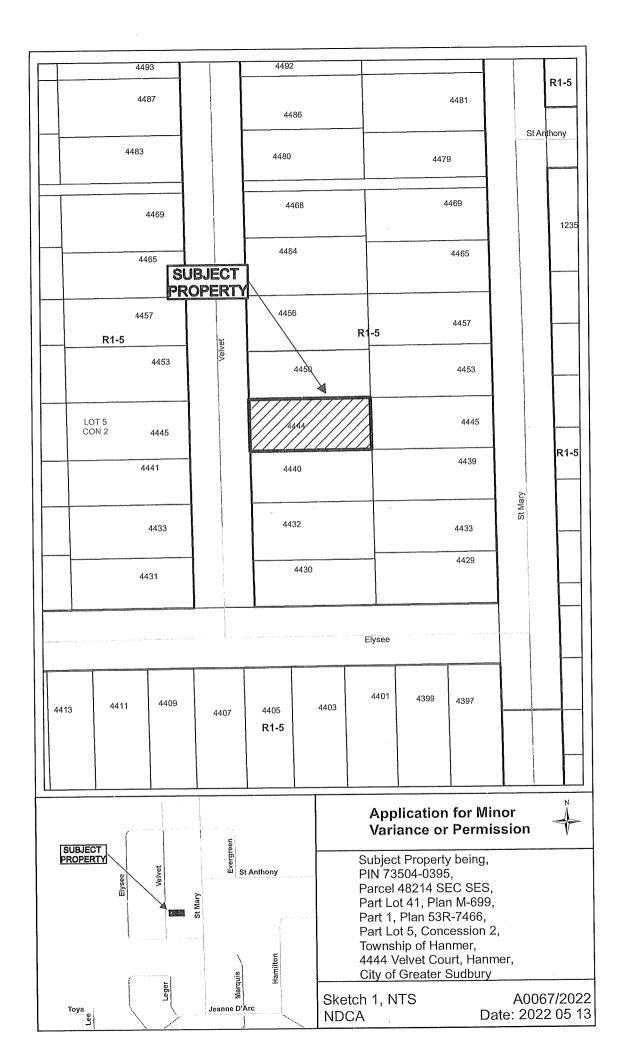

#### A0067/2022

# MARY-CATHERINE TREMBLAY JOSEPH TREMBLAY

Ward: 6

PIN 73504 0395, Parcel 48214 SEC SES, Survey Plan 53R-7466 Part(s) 1, Lot(s) Pt 41, Subdivision M-699, Lot Pt 5, Concession 2, Township of Hanmer, 4444 Velvet Court, Hanmer, [2010-100Z, R1-5 (Low Density Residential One)]

For relief from Part 4, Section 4.2, Table 4.1 of By-law 2010-100Z, being the Zoning By-law for the City of Greater Sudbury, as amended, to facilitate the reconstruction of a deck providing no setback from the south interior side yard, where uncovered decks greater than 1.2m in height may encroach 1.2m into the interior side yard but no closer than 1.2m to the interior side lot line.