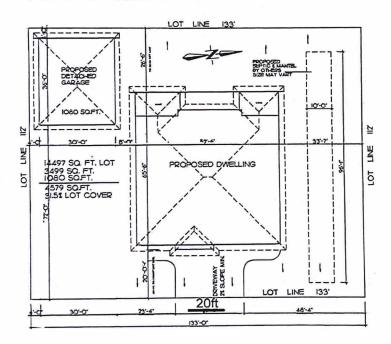

For relief from Part 4, Section 4.2, subsection 4.2.3 of By-law 2010-100Z, being the Zoning By-law for the City of Greater Sudbury, as amended, to facilitate the construction of a detached garage providing an accessory lot coverage of 14.3%, where the total lot coverage of all accessory buildings and structures on a residential lot shall not exceed 10%.