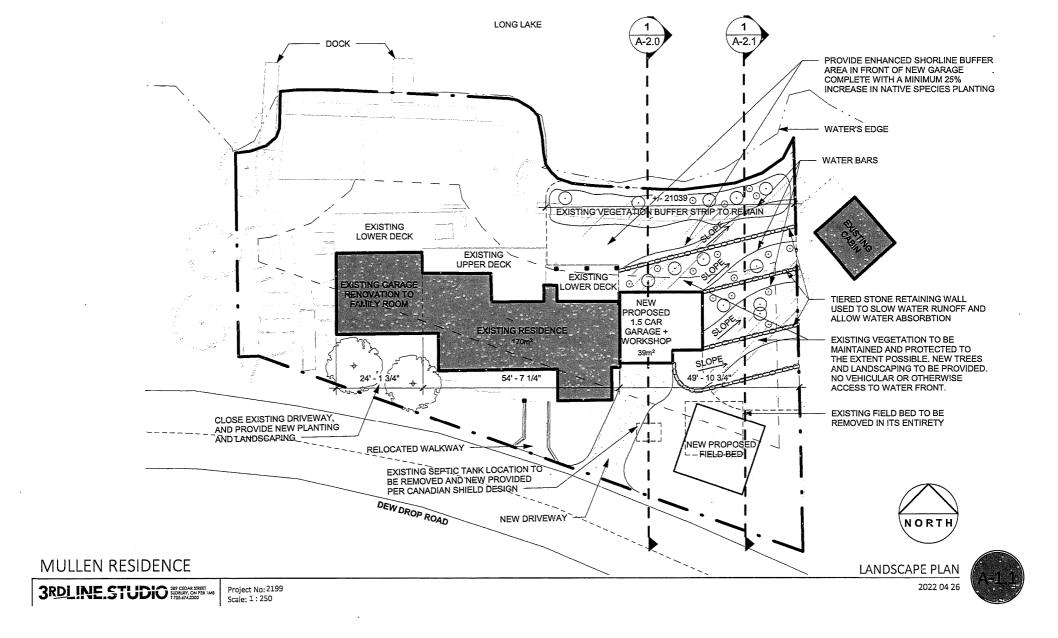

THIS APPLICATION WAS DEFERRED FROM THE MEETING OF JANUARY 12, 2022 TO AFFORD THE OWNER THE OPPORTUNITY TO ADDRESS THOSE COMMENTS RECEIVED FROM AGENCIES AND DEPARTMENTS.

A0157/2021

SCOTT MULLEN MARIKA RENELLI

"REVISED"

Ward: 9

PINs 73476 0544 & 73476 0607 & 73476 0543, Parcels 10648 & 53892 SEC SES & 10648A, Survey Plan 53R-17219 Part(s) 2, Part Lot 7, Concession 3 as in LT58823 and Lot Part Bed of Long Lake in front of Lot 7, Concession 3, Part Location CL12643, Township of Broder, 594 Dew Drop Road, Sudbury, [2010-100Z, R1-2 (Low Density Residential One)]

For relief from Part 4, Section 4.41, subsections 4.41.2 and 4.41.4 of By-law 2010-100Z, being the Zoning By-law for the City of Greater Sudbury, as amended, to facilitate the construction of a garage addition to the existing single detached dwelling and leaching bed, firstly, for the garage addition to provide a 7.9m setback from the high water mark of a lake or river, where no person shall erect any residential building closer than 30.0m and to be 7.9m setback from the high water mark of a lake or a river, where only the accessory structures as set out in subsection 4.41.2, boat launches, marine railways, waterlines and heat pump loops are permitted within 20.0m of a high water mark and the area permitted to be cleared of natural vegetation in Section 4.41.3; and, for the leaching bed to provide a 17.8m setback from the high water mark of a lake, river or stream, where no person shall construct a leaching bed closer than 30.0m.

PREVIOUSLY SUBJECT TO MINOR VARIANCE A207/1996 (NOV 4/96)

THIS APPLICATION WAS DEFERRED FROM THE MEETING OF MAY 4, 2022 TO AFFORD THE OWNER THE OPPORTUNITY TO ADDRESS THOSE COMMENTS RECEIVED FROM AGENCIES AND DEPARTMENTS.