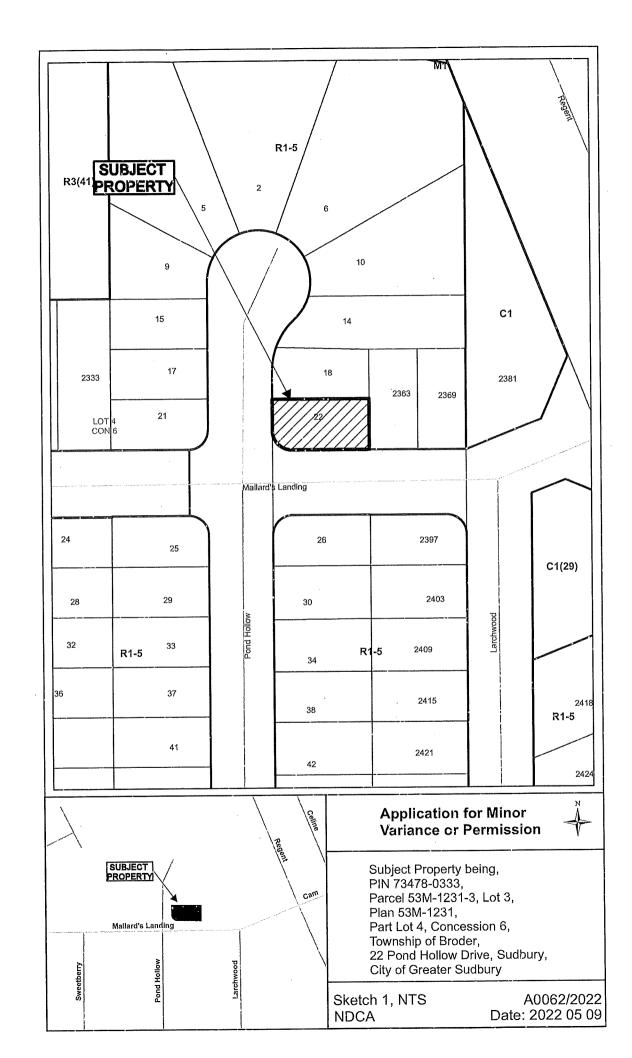

A0062/2022

ANGELA TUCAR MARK DABOUS

Ward: 9

PIN 73478 0333, Parcel 53M-1231-3, Lot(s) 3, Subdivision 53M-1231, Lot Pt 4, Concession 6, Township of Broder, 22 Pond Hollow Drive, Sudbury, [2010-100Z, R1-5 (Low Density Residential One)]

For relief from Part 4, Section 4.2, Table 4.1 of By-law 2010-100Z, being the Zoning By-law for the City of Greater Sudbury, as amended, to permit an existing hedgerow providing a height of 2.0m to be located in the corner side yard, where hedgerows more than 1.0m in height are not permitted in the corner side yard.