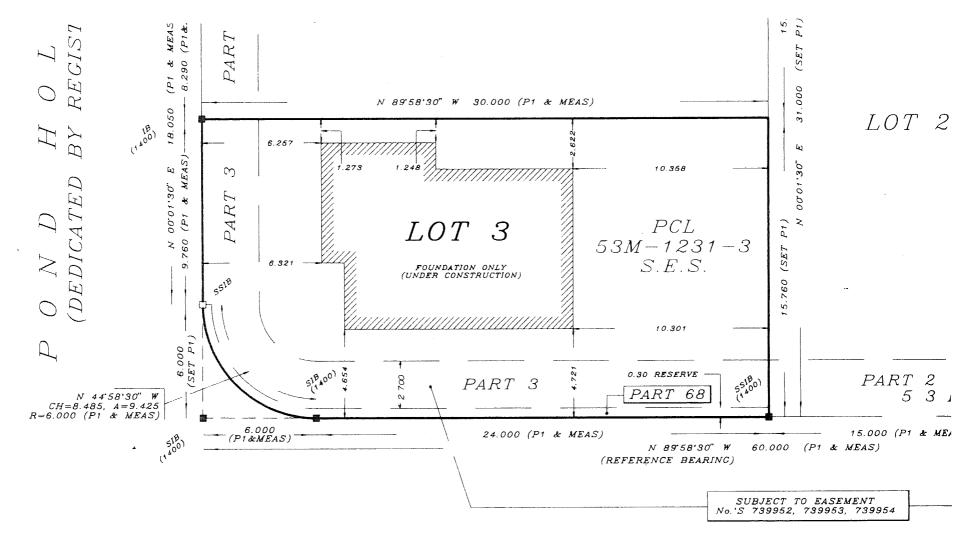

A0062/2022

ANGELA TUCAR MARK DABOUS

Ward: 9

PIN 73478 0333, Parcel 53M-1231-3, Lot(s) 3, Subdivision 53M-1231, Lot Pt 4, Concession 6, Township of Broder, 22 Pond Hollow Drive, Sudbury, [2010-100Z, R1-5 (Low Density Residential One)]

For relief from Part 4, Section 4.2, Table 4.1 of By-law 2010-100Z, being the Zoning By-law for the City of Greater Sudbury, as amended, to permit an existing hedgerow providing a height of 2.0m to be located in the corner side yard, where hedgerows more than 1.0m in height are not permitted in the corner side yard.