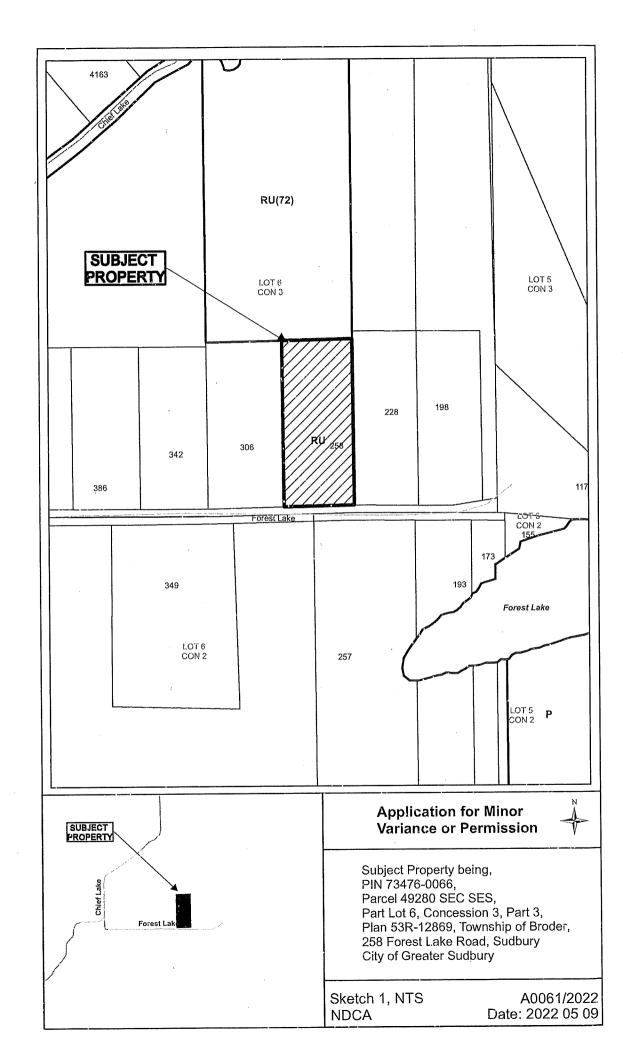

#### **PUBLIC HEARINGS**

A0061/2022

JANET CASTELLAN DENNIS CASTELLAN

Ward: 9

PIN 73476 0066, Parcel 49280 SEC SES, Survey Plan 53R-12869 Part(s) 3, Lot Pt 6, Concession 3, Township of Broder, 258 Forest Lake Road, Sudbury, [2010-100Z, RU (Rural)]

For relief from Part 4, Section 4.2, Table 4.1 and Part 9, Section 9.3, Table 9.3 of By-law 2010-100Z, being the Zoning By-law for the City of Greater Sudbury, as amended, to permit the existing single detached dwelling providing, firstly, eaves to encroach 1.25m into the required interior side yard (9.05m setback), where eaves may encroach 0.6m into the required interior side yard but not closer than 0.6m to the lot line, and secondly, a minimum interior side yard of 8.9m, where 10.m is required.