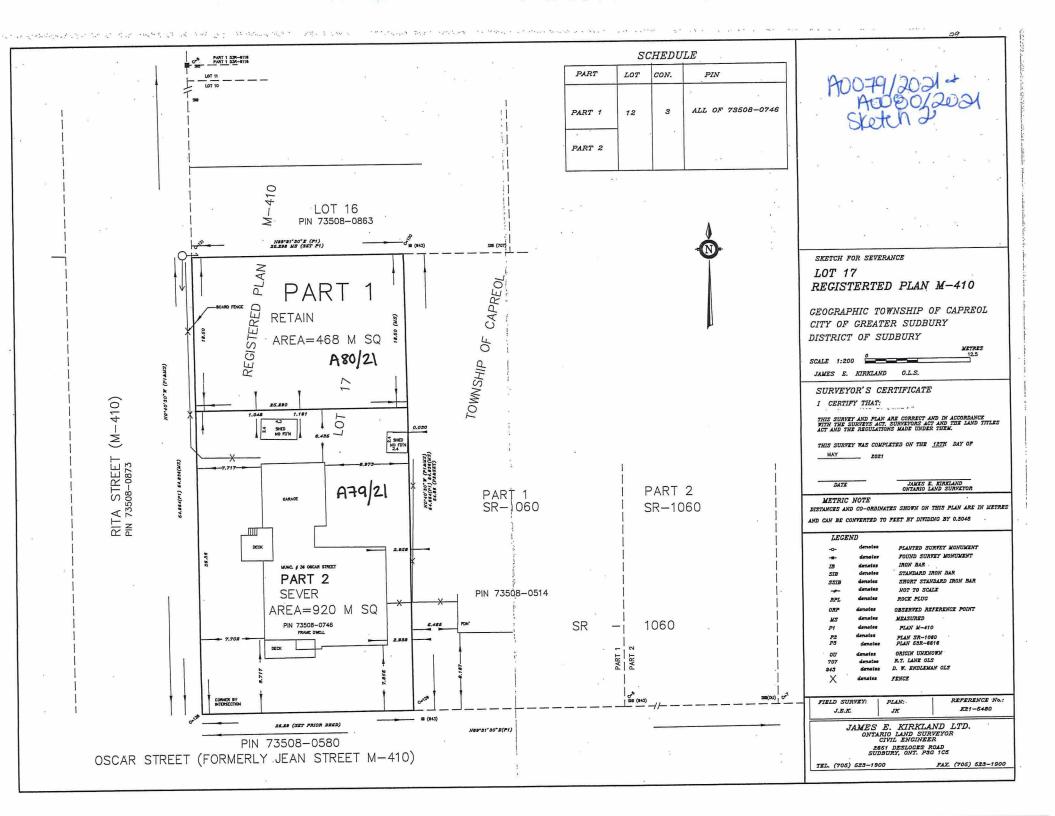

ALSO SUBJECT TO MINOR VARIANCE APPLICATIONS A0076/2021 AND A0077/2021 AND CONSENT APPLICATIONS B0056/2021 TO B0058/2021

A0079/2021

MICHAEL HOWARD WHITNEY MARSHALL

Ward: 6

PIN 73508 0746, Parcel 24006, Lot(s) 17, Subdivision M-410, Lot 12, Concession 3, Township of Capreol, 36 Oscar Street, Hanmer, [2010-100Z, R1-5 (Low Density Residential One)]

Relief from Part 6, Section 6.3, Table 6.2 of By-law 2010-100Z, being the By-law for the City of Greater Sudbury, as amended, to approve the lands to be severed, subject of Consent Application B0053/2021, providing a minimum rear yard setback of approximately 6.43m, where 7.5m is required.

ALSO SUBJECT TO MINOR VARIANCE APPLICATION A0080/2021 AND CONSENT APPLICATION B0053/2021.

### A0080/2021

# MICHAEL HOWARD WHITNEY MARSHALL

Ward: 6

PIN 73508 0746, Parcel 24006, Lot(s) 17, Subdivision M-410, Lot 12, Concession 3, Township of Capreol, 36 Oscar Street, Hanmer, [2010-100Z, R1-5 (Low Density Residential One)]

Relief from Part 6, Section 6.3, Table 6.2 of By-law 2010-100Z, being the By-law for the City of Greater Sudbury, as amended, to approve the lands to be retained, subject of Consent Application B0053/2021, providing a minimum lot depth of approximately 25.3m, where 30.0m is required.

ALSO SUBJECT TO MINOR VARIANCE APPLICATION A0079/2021 AND CONSENT APPLICATION B0053/2021.