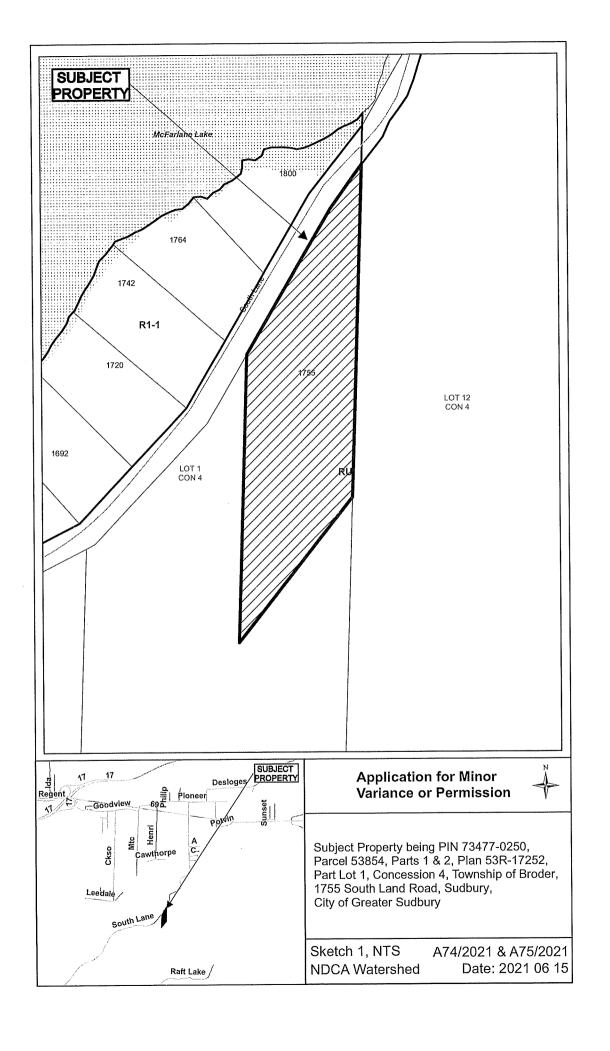

10%.

PREVIOUSLY SUBJECT TO MINOR VARIANCE APPLICATION A0088/2013 (JULY 24/13)

A0074/2021

HENRY MUST DONNA MUST

Ward: 9

PIN 73477 0250, Parcel 53854 SES, Survey Plan 53R-17252 Part(s) 1 & 2, Lot Part 1, Concession 4, Township of Broder, 1755 South Lane Road, Sudbury, [2010-100Z, RU (Rural)]

For relief from Part 9, Table 9.3 of By-law 2010-100Z, being the By-law for the City of Greater Sudbury, as amended, to approve the lands to be retained, subject of Consent Application B0054/2021, providing a minimum lot frontage of approximately 45.0m, where 90.0m is required.

ALSO SUBJECT TO MINOR VARIANCE APPLICATION A0075/2021 AND CONSENT APPLICATION B0054/2021

A0075/2021

HENRY MUST DONNA MUST

Ward: 9

PIN 73477 0250, Parcel 53854 SES, Survey Plan 53R-17252 Part(s) 1 & 2, Lot Part 1, Concession 4, Township of Broder, 1755 South Lane Road, Sudbury, [2010-100Z, RU (Rural)]

For relief from Part 9, Table 9.3 of By-law 2010-100Z, being the By-law for the City of Greater Sudbury, as amended, to approve the lands to be severed, subject of Consent Application B0055/2021, providing a minimum lot frontage of approximately 45.0m, where 90.0m is required.

ALSO SUBJECT TO MINOR VARIANCE APPLICATION A0074/2021 AND CONSENT APPLICATION B0055/2021

A0076/2021

JEAN SAUVE JEANNE SAUVE RENE GRAVELLE

Ward: 9

PINs 73479 0553 & 73479 0554 & 73479 0153, Parcel 9921 SEC SES, Surveys Plan 53R-21142 Part(s) 1, 2, 3 and 4 & Plan 53R-6411 Part(s) 11 & Plan 53R-21142 Part(s) 5, Lot 11 & 12 (Broken), Concession 4, Township of Dill, 1881 South Lane Road, Sudbury, [2010-100Z, RU (Rural)]