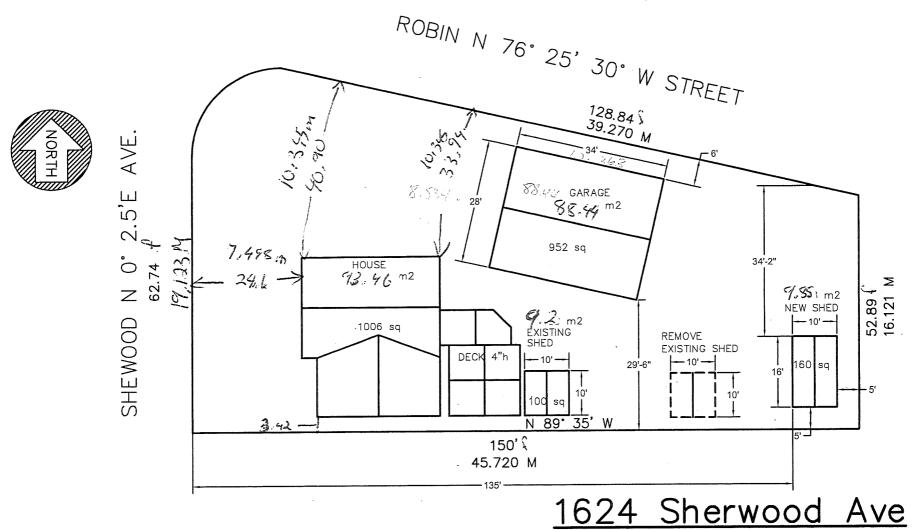

### **PUBLIC HEARINGS**

A0073/2021

ROCK FORTIN LIZETTE FORTIN

Ward: 8

PIN 73565 0575, Parcel 25393, Lot(s) 163, Subdivision M-381, Lot 10, Concession 6, Township of Neelon, 1624 Sherwood Avenue, Sudbury, [2010-100Z, R1-5 (Low Density Residential One)]

For relief from Part 4, Section 4.2, subsection 4.2.3 of By-law 2010-100Z, being the By-law for the City of Greater Sudbury, as amended, in order to permit the construction of a shed providing a lot coverage of 15%, where permitted lot coverage for an accessory building shall not exceed

10%.

PREVIOUSLY SUBJECT TO MINOR VARIANCE APPLICATION A0088/2013 (JULY 24/13)

A0074/2021

HENRY MUST DONNA MUST

Ward: 9

PIN 73477 0250, Parcel 53854 SES, Survey Plan 53R-17252 Part(s) 1 & 2, Lot Part 1, Concession 4, Township of Broder, 1755 South Lane Road, Sudbury, [2010-100Z, RU (Rural)]

variances are being sought, a schedule may be attached to the application form). Measurements must be in metric.

| Variance To                           | By-law Requirement                    | Proposed | Difference |
|---------------------------------------|---------------------------------------|----------|------------|
| Remove 3.048 x 3.048 shed             |                                       |          |            |
| 4.23 Lot Coverge                      | 10%                                   | 15%      | 5 %        |
| · · · · · · · · · · · · · · · · · · · |                                       |          |            |
|                                       |                                       |          |            |
|                                       |                                       |          |            |
|                                       | · · · · · · · · · · · · · · · · · · · |          | -          |

| b) | Is there an eave encroachment?                                                          | □ Yes            | ■ No               | If 'Yes', size of eaves: | (m) |
|----|-----------------------------------------------------------------------------------------|------------------|--------------------|--------------------------|-----|
| c) | Description of Proposal:                                                                |                  |                    |                          |     |
|    | Remove a 3.048 x 3.048 shed and add a 4.87                                              | 7 x 3.048 prefab | ricated engineer s | hed                      |     |
| d) | Provide reason why the proposal cannot comply with the provisions of the Zoning By-law: |                  |                    |                          |     |