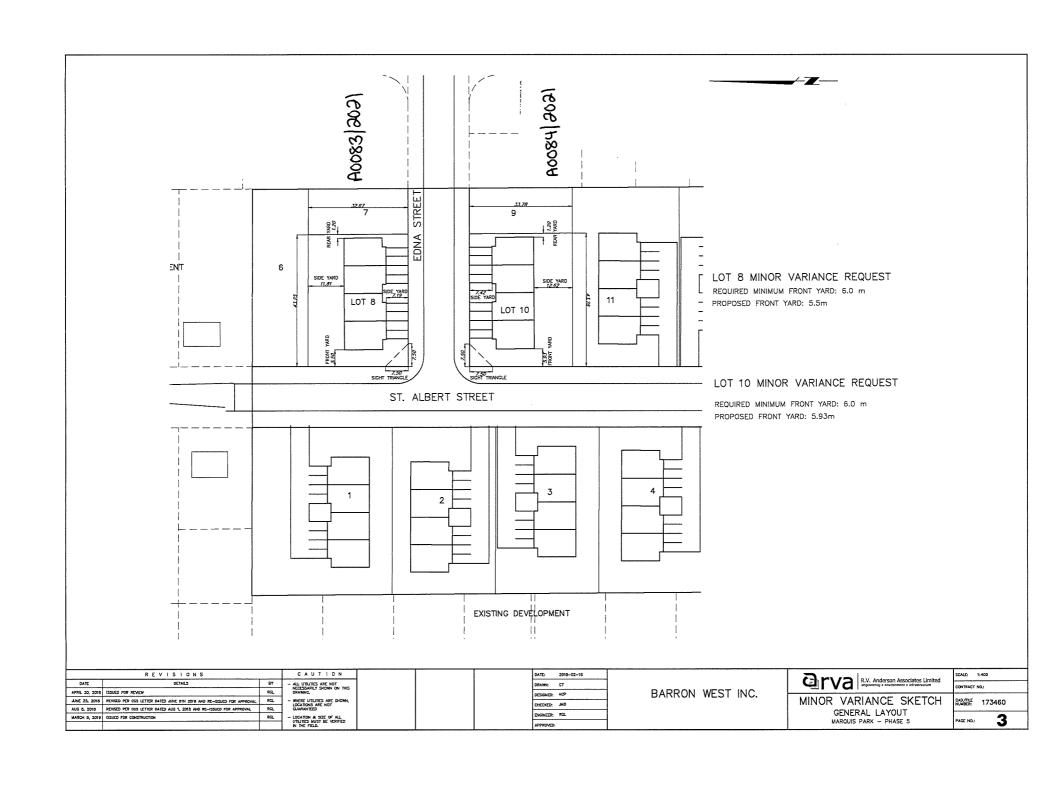

### A0083/2021

## **BARRON WEST INC.**

Ward: 3

PIN 73348 0772, Lot(s) 8, Subdivision 53M-1438, Lot Part 2, Concession 2, Township of Balfour, 3346 Edna Street, Chelmsford, [2010-100Z, R3(67) (Medium Density Residential)]

For relief from Part 6, Section 6.3, Table 6.5 of By-law 2010-100Z, being the By-law for the City of Greater Sudbury, as amended, in order to facilitate the construction of a row dwelling providing a front yard setback of 5.5m, where a minimum 6.0m front yard setback is required.

A0084/2021

GILLES LAGACE NOELLA LAGACE

Ward: 3

PIN 73348 0774, Lot(s) 10, Subdivision 53M-1438, Lot Part 2, Concession 2, Township of Balfour, 3347 Edna Street, Chelmsford, [2010-100Z, R3(67) (Medium Density Residential)]

For relief from Part 6, Section 6.3, Table 6.5 of By-law 2010-100Z, being the By-law for the City of Greater Sudbury, as amended, in order to facilitate the construction of a row dwelling providing a front yard setback of 5.93m, where a minimum 6.0m front yard setback is required.