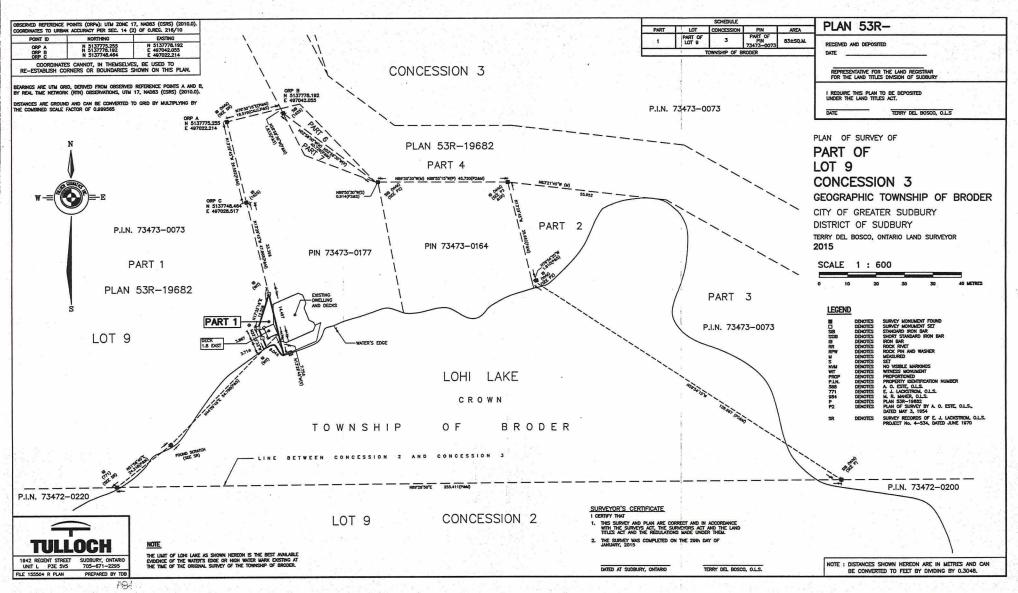

#### A0081/2021

# LORRAINE WILKINSON TOOD WILKINSON

Ward: 9

PIN 73473 0297, Parcel 17178, Surveys Plan 53R-19682 Part(s) 6 & 7 & Plan 53R-20458 Part(s) 1, Lot Pt 9, Concession 3, Township of Broder, 1255 South Shore Road, Sudbury, [2010-100Z, R1-1 (Low Density Residential One)]

For relief from Part 4, Section 4.25, subsection 4.25.2 and Section 4.41, subsection 4.41.2 of By-law 2010-100Z, being the By-law for the City of Greater Sudbury, as amended, to facilitate the addition of a sunroom on the subject property by permitting the increase in gross floor area of a legal existing non-complying building and attached deck to approximately 191.0m2, where enlargement of a legal existing non-complying building is permitted if the enlargement does not increase the gross floor area of the building, and providing a minimum 2.29m setback from the high water mark of a navigable waterbody, where a minimum 12.0m setback from the high water mark is required.

PREVIOUSLY SUBJECT TO MINOR VARIANCE APPLICATION #0001/2006 (NOV 20/06)