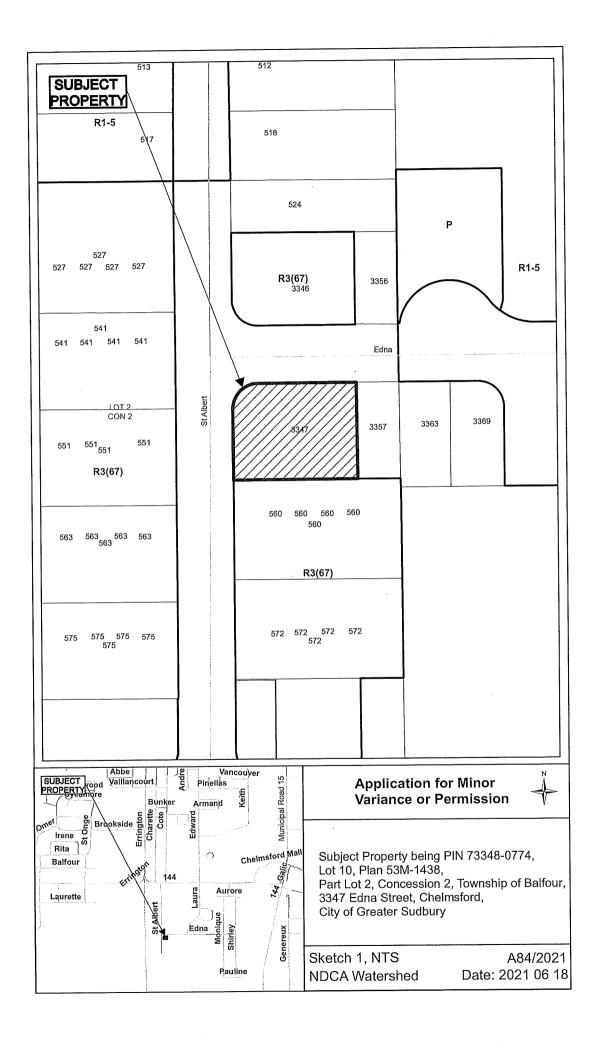

A0084/2021

GILLES LAGACE NOELLA LAGACE

Ward: 3

PIN 73348 0774, Lot(s) 10, Subdivision 53M-1438, Lot Part 2, Concession 2, Township of Balfour, 3347 Edna Street, Chelmsford, [2010-100Z, R3(67) (Medium Density Residential)]

For relief from Part 6, Section 6.3, Table 6.5 of By-law 2010-100Z, being the By-law for the City of Greater Sudbury, as amended, in order to facilitate the construction of a row dwelling providing a front yard setback of 5.93m, where a minimum 6.0m front yard setback is required.