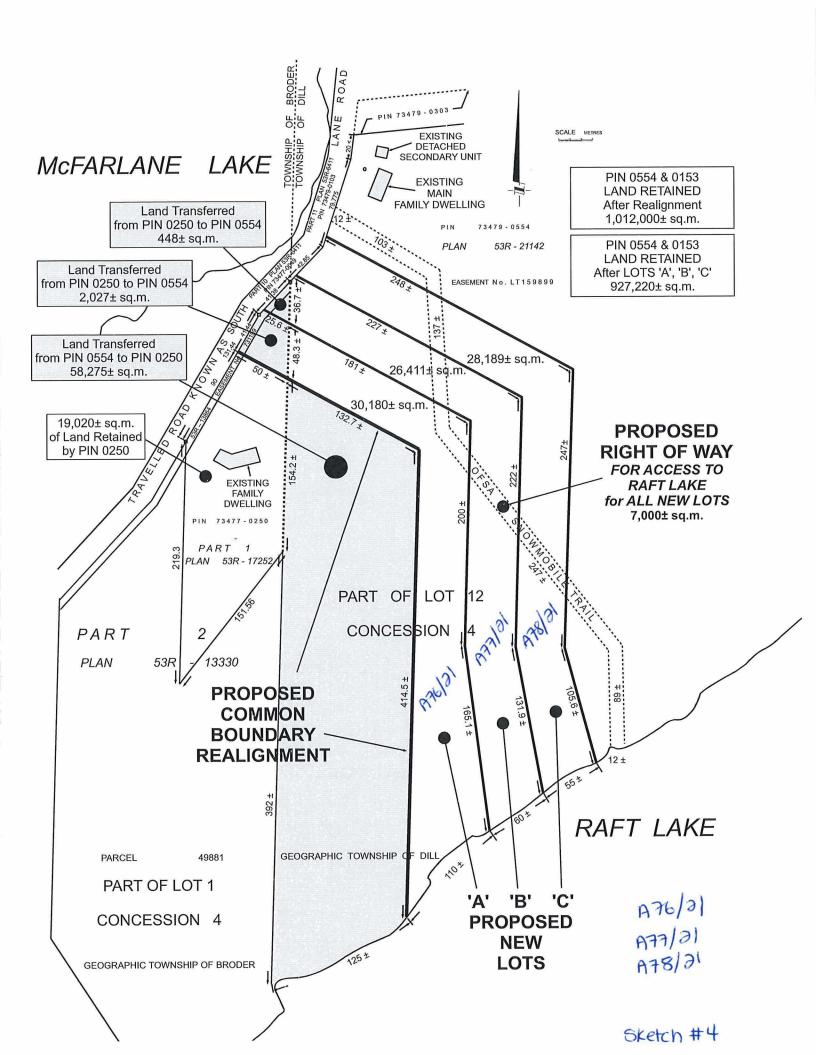

ALSO SUBJECT TO MINOR VARIANCE APPLICATION A0074/2021 AND CONSENT APPLICATION B0055/2021

A0076/2021

JEAN SAUVE JEANNE SAUVE RENE GRAVELLE

Ward: 9

PINs 73479 0553 & 73479 0554 & 73479 0153, Parcel 9921 SEC SES, Surveys Plan 53R-21142 Part(s) 1, 2, 3 and 4 & Plan 53R-6411 Part(s) 11 & Plan 53R-21142 Part(s) 5, Lot 11 & 12 (Broken), Concession 4, Township of Dill, 1881 South Lane Road, Sudbury, [2010-100Z, RU (Rural)]

For relief from Part 9, Table 9.3 of By-law 2010-100Z, being the By-law for the City of Greater Sudbury, as amended, to approve the lands to be severed, subject of Consent Application B0056/2021, providing a minimum lot frontage of approximately 45.0m, where 90.0m is required.

ALSO SUBJECT TO MINOR VARIANCE APPLICATIONS A0077/2021 AND A0078/2021 AND CONSENT APPLICATIONS B0056/2021 TO B0058/2021

#### A0077/2021

JEANNE SAUVE JEAN SAUVE RENE GRAVELLE

Ward: 9

PINs 73479 0553 & 73479 0554 & 73479 0153, Parcel 9921 SEC SES, Surveys Plan 53R-21142 Part(s) 1, 2, 3 and 4 & Plan 53R-6411 Part(s) 11 & Plan 53R-21142 Part(s) 5, Lot 11 & 12 (Broken), Concession 4, Township of Dill, 1881 South Lane Road, Sudbury, [2010-100Z, RU (Rural)]

For relief from Part 9, Table 9.3 of By-law 2010-100Z, being the By-law for the City of Greater Sudbury, as amended, to approve the lands to be severed, subject of Consent Application B0057/2021, providing a minimum lot frontage of approximately 45.0m, where 90.0m is required.

ALSO SUBJECT TO MINOR VARIANCE APPLICATIONS A0076/2021 AND A0078/2021 AND CONSENT APPLICATIONS B0056/2021 TO B0058/2021

#### A0078/2021

JEAN SAUVE JEANNE SAUVE RENE GRAVELLE

Ward: 9

PINs 73479 0553 & 73479 0554 & 73479 0153, Parcel 9921 SEC SES, Surveys Plan 53R-21142 Part(s) 1, 2, 3 and 4 & Plan 53R-6411 Part(s) 11 & Plan 53R-21142 Part(s) 5, Lot 11 and 12 (Broken), Concession 4, Township of Dill, 1881 South Lane Road, Sudbury, [2010-100Z, RU (Rural)]

For relief from Part 9, Table 9.3 of By-law 2010-100Z, being the By-law for the City of Greater Sudbury, as amended, to approve the lands to be severed, subject of Consent Application B0058/2021, providing a minimum lot frontage of approximately 45.0m, where 90.0m is required.

ALSO SUBJECT TO MINOR VARIANCE APPLICATIONS A0076/2021 AND A0077/2021 AND CONSENT APPLICATIONS B0056/2021 TO B0058/2021

A0079/2021

MICHAEL HOWARD WHITNEY MARSHALL

Ward: 6

PIN 73508 0746, Parcel 24006, Lot(s) 17, Subdivision M-410, Lot 12, Concession 3, Township of Capreol, 36 Oscar Street, Hanmer, [2010-100Z, R1-5 (Low Density Residential One)]