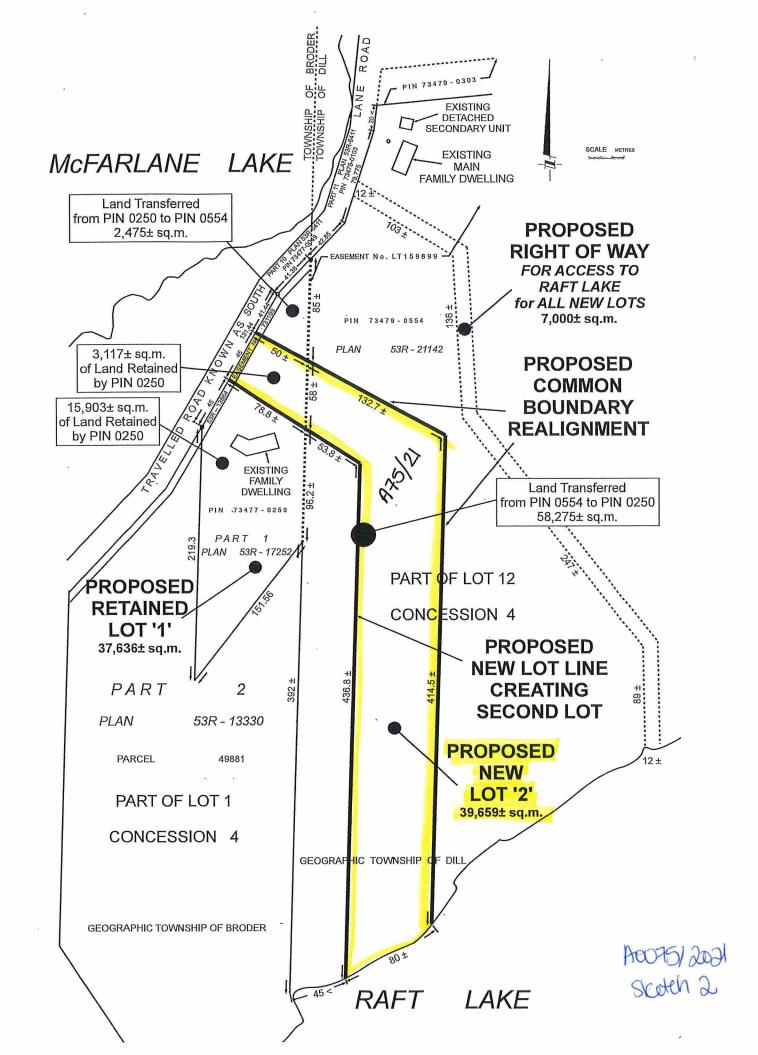

ALSO SUBJECT TO MINOR VARIANCE APPLICATION A0074/2021 AND CONSENT APPLICATION B0055/2021

A0076/2021

JEAN SAUVE JEANNE SAUVE RENE GRAVELLE

Ward: 9

PINs 73479 0553 & 73479 0554 & 73479 0153, Parcel 9921 SEC SES, Surveys Plan 53R-21142 Part(s) 1, 2, 3 and 4 & Plan 53R-6411 Part(s) 11 & Plan 53R-21142 Part(s) 5, Lot 11 & 12 (Broken), Concession 4, Township of Dill, 1881 South Lane Road, Sudbury, [2010-100Z, RU (Rural)]

For relief from Part 9, Table 9.3 of By-law 2010-100Z, being the By-law for the City of Greater Sudbury, as amended, to approve the lands to be severed, subject of Consent Application B0056/2021, providing a minimum lot frontage of approximately 45.0m, where 90.0m is required.

ALSO SUBJECT TO MINOR VARIANCE APPLICATIONS A0077/2021 AND A0078/2021 AND CONSENT APPLICATIONS B0056/2021 TO B0058/2021

#### A0077/2021

JEANNE SAUVE JEAN SAUVE RENE GRAVELLE

Ward: 9

PINs 73479 0553 & 73479 0554 & 73479 0153, Parcel 9921 SEC SES, Surveys Plan 53R-21142 Part(s) 1, 2, 3 and 4 & Plan 53R-6411 Part(s) 11 & Plan 53R-21142 Part(s) 5, Lot 11 & 12 (Broken), Concession 4, Township of Dill, 1881 South Lane Road, Sudbury, [2010-100Z, RU (Rural)]

For relief from Part 9, Table 9.3 of By-law 2010-100Z, being the By-law for the City of Greater Sudbury, as amended, to approve the lands to be severed, subject of Consent Application B0057/2021, providing a minimum lot frontage of approximately 45.0m, where 90.0m is required.

ALSO SUBJECT TO MINOR VARIANCE APPLICATIONS A0076/2021 AND A0078/2021 AND CONSENT APPLICATIONS B0056/2021 TO B0058/2021

#### A0078/2021

JEAN SAUVE JEANNE SAUVE RENE GRAVELLE

Ward: 9

PINs 73479 0553 & 73479 0554 & 73479 0153, Parcel 9921 SEC SES, Surveys Plan 53R-21142 Part(s) 1, 2, 3 and 4 & Plan 53R-6411 Part(s) 11 & Plan 53R-21142 Part(s) 5, Lot 11 and 12 (Broken), Concession 4, Township of Dill, 1881 South Lane Road, Sudbury, [2010-100Z, RU (Rural)]

For relief from Part 9, Table 9.3 of By-law 2010-100Z, being the By-law for the City of Greater Sudbury, as amended, to approve the lands to be severed, subject of Consent Application B0058/2021, providing a minimum lot frontage of approximately 45.0m, where 90.0m is required.

ALSO SUBJECT TO MINOR VARIANCE APPLICATIONS A0076/2021 AND A0077/2021 AND CONSENT APPLICATIONS B0056/2021 TO B0058/2021

A0079/2021

MICHAEL HOWARD WHITNEY MARSHALL

Ward: 6

PIN 73508 0746, Parcel 24006, Lot(s) 17, Subdivision M-410, Lot 12, Concession 3, Township of Capreol, 36 Oscar Street, Hanmer, [2010-100Z, R1-5 (Low Density Residential One)]