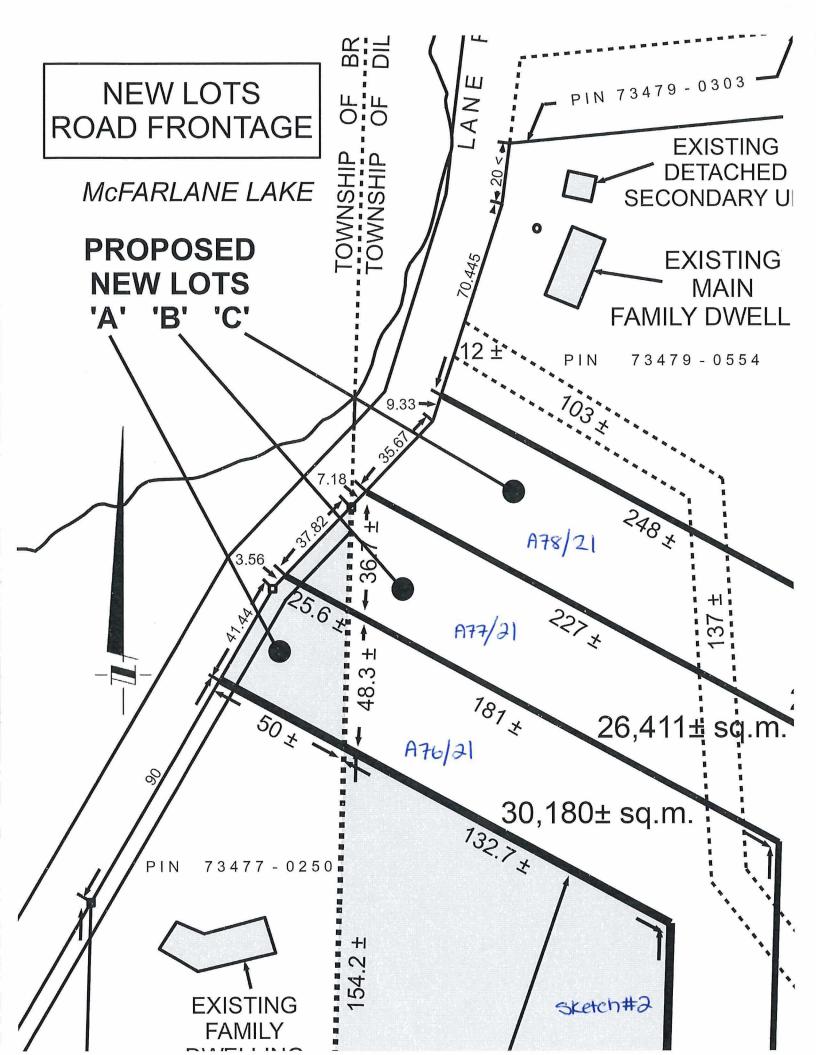

ALSO SUBJECT TO MINOR VARIANCE APPLICATION A0074/2021 AND CONSENT APPLICATION B0055/2021

A0076/2021

JEAN SAUVE JEANNE SAUVE RENE GRAVELLE

Ward: 9

PINs 73479 0553 & 73479 0554 & 73479 0153, Parcel 9921 SEC SES, Surveys Plan 53R-21142 Part(s) 1, 2, 3 and 4 & Plan 53R-6411 Part(s) 11 & Plan 53R-21142 Part(s) 5, Lot 11 & 12 (Broken), Concession 4, Township of Dill, 1881 South Lane Road, Sudbury, [2010-100Z, RU (Rural)]

For relief from Part 9, Table 9.3 of By-law 2010-100Z, being the By-law for the City of Greater Sudbury, as amended, to approve the lands to be severed, subject of Consent Application B0056/2021, providing a minimum lot frontage of approximately 45.0m, where 90.0m is required.

ALSO SUBJECT TO MINOR VARIANCE APPLICATIONS A0077/2021 AND A0078/2021 AND CONSENT APPLICATIONS B0056/2021 TO B0058/2021

#### A0077/2021

JEANNE SAUVE JEAN SAUVE RENE GRAVELLE

Ward: 9

PINs 73479 0553 & 73479 0554 & 73479 0153, Parcel 9921 SEC SES, Surveys Plan 53R-21142 Part(s) 1, 2, 3 and 4 & Plan 53R-6411 Part(s) 11 & Plan 53R-21142 Part(s) 5, Lot 11 & 12 (Broken), Concession 4, Township of Dill, 1881 South Lane Road, Sudbury, [2010-100Z, RU (Rural)]

For relief from Part 9, Table 9.3 of By-law 2010-100Z, being the By-law for the City of Greater Sudbury, as amended, to approve the lands to be severed, subject of Consent Application B0057/2021, providing a minimum lot frontage of approximately 45.0m, where 90.0m is required.

ALSO SUBJECT TO MINOR VARIANCE APPLICATIONS A0076/2021 AND A0078/2021 AND CONSENT APPLICATIONS B0056/2021 TO B0058/2021

#### A0078/2021

JEAN SAUVE JEANNE SAUVE RENE GRAVELLE

Ward: 9

PINs 73479 0553 & 73479 0554 & 73479 0153, Parcel 9921 SEC SES, Surveys Plan 53R-21142 Part(s) 1, 2, 3 and 4 & Plan 53R-6411 Part(s) 11 & Plan 53R-21142 Part(s) 5, Lot 11 and 12 (Broken), Concession 4, Township of Dill, 1881 South Lane Road, Sudbury, [2010-100Z, RU (Rural)]

For relief from Part 9, Table 9.3 of By-law 2010-100Z, being the By-law for the City of Greater Sudbury, as amended, to approve the lands to be severed, subject of Consent Application B0058/2021, providing a minimum lot frontage of approximately 45.0m, where 90.0m is required.

ALSO SUBJECT TO MINOR VARIANCE APPLICATIONS A0076/2021 AND A0077/2021 AND CONSENT APPLICATIONS B0056/2021 TO B0058/2021

A0079/2021

MICHAEL HOWARD WHITNEY MARSHALL

Ward: 6

PIN 73508 0746, Parcel 24006, Lot(s) 17, Subdivision M-410, Lot 12, Concession 3, Township of Capreol, 36 Oscar Street, Hanmer, [2010-100Z, R1-5 (Low Density Residential One)]