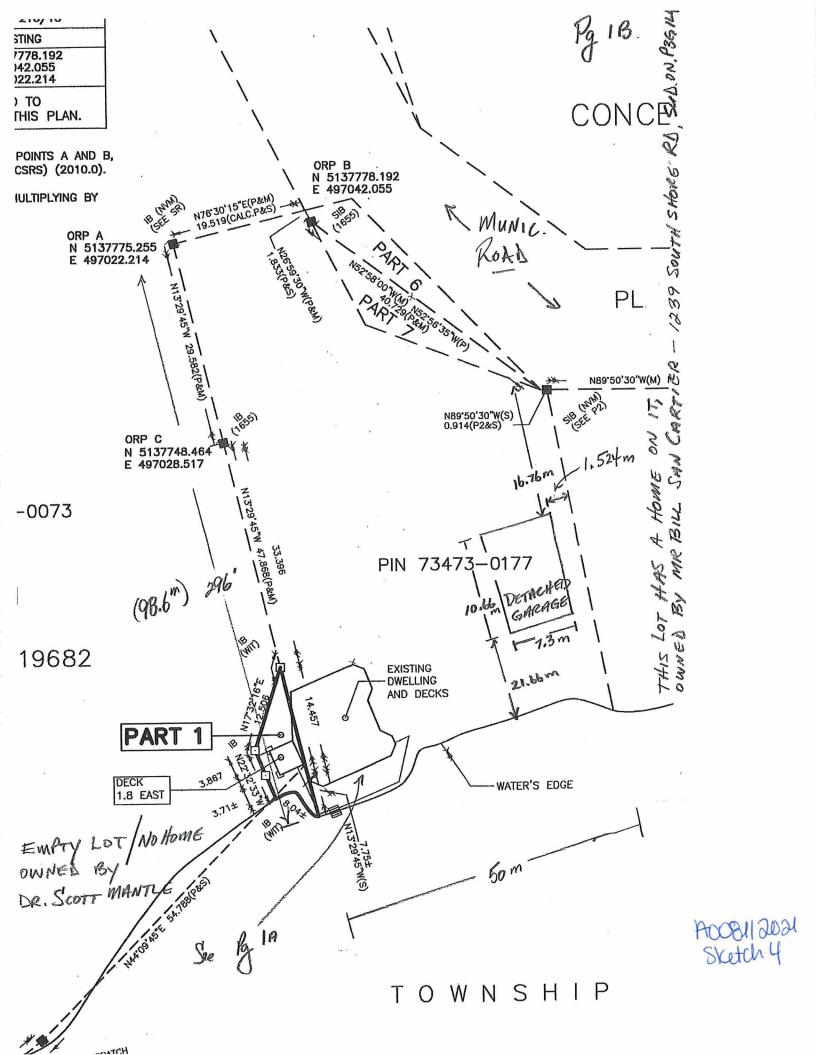

#### A0081/2021

# LORRAINE WILKINSON TOOD WILKINSON

Ward: 9

PIN 73473 0297, Parcel 17178, Surveys Plan 53R-19682 Part(s) 6 & 7 & Plan 53R-20458 Part(s) 1, Lot Pt 9, Concession 3, Township of Broder, 1255 South Shore Road, Sudbury, [2010-100Z, R1-1 (Low Density Residential One)]

For relief from Part 4, Section 4.25, subsection 4.25.2 and Section 4.41, subsection 4.41.2 of By-law 2010-100Z, being the By-law for the City of Greater Sudbury, as amended, to facilitate the addition of a sunroom on the subject property by permitting the increase in gross floor area of a legal existing non-complying building and attached deck to approximately 191.0m2, where enlargement of a legal existing non-complying building is permitted if the enlargement does not increase the gross floor area of the building, and providing a minimum 2.29m setback from the high water mark of a navigable waterbody, where a minimum 12.0m setback from the high water mark is required.

PREVIOUSLY SUBJECT TO MINOR VARIANCE APPLICATION #0001/2006 (NOV 20/06)