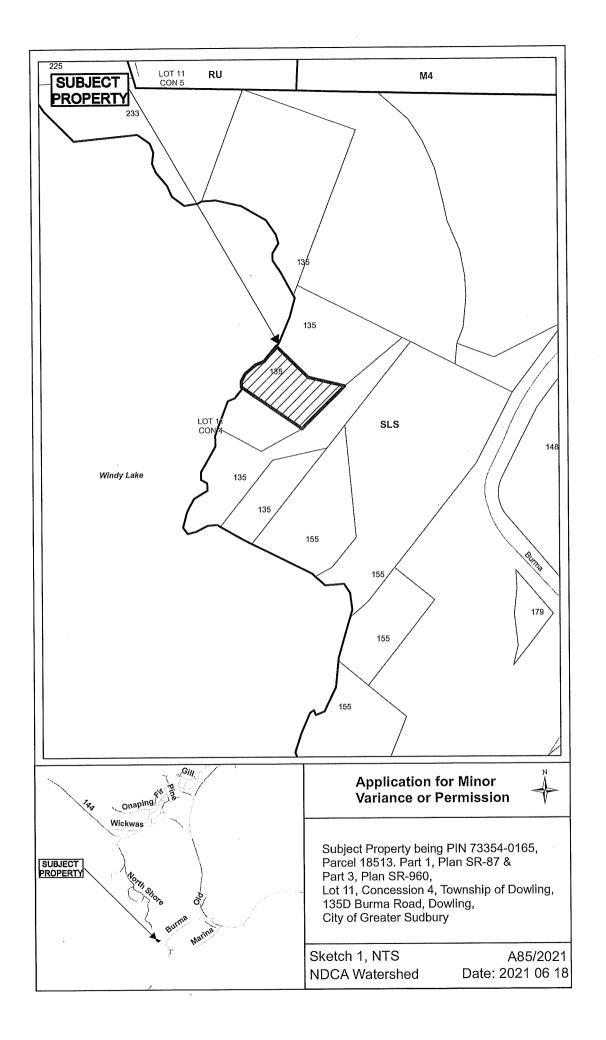

#### A0085/2021

# CLIFFORD DUSICK MONA DUSICK

Ward: 3

PIN 73354 0165, Parcel 18513, Surveys Plan SR-87 Part(s) 1 & Plan SR-960 Part(s) 3, Lot 11, Concession 4, Township of Dowling, 135 D Burma Road, Dowling, [2010-100Z, SLS (Seasonal Limited Service)]

For relief from Part 4, Section 4.2, Table 4.1, Section 4.25, subsections 4.25.1 and 4.25.2, Section 4.41, subsection 4.41.2 and subsection 4.41.3 and Part 9, Section 9.3, Table 9.3 of Bylaw 2010-100Z, being the By-law for the City of Greater Sudbury, as amended, to reconstruct a legal non-complying building and attached deck on the subject property, being a legal existing non-complying lot, providing, firstly, eaves to encroach 0.6m into the required front yard, where eaves may only encroach 1.2m into the required yard but not closer than 0.6m to the lot line, secondly, increase the gross floor area of a legal non-complying building and attached deck to approximately 250.2m2, where enlargement of a legal non-complying building is permitted if the enlargement does not increase the gross floor area of the building, thirdly, providing a minimum 7.0m setback from the high water mark of a navigable waterbody, where a minimum 12.0m setback from the high water mark is required, fourthly, providing 74% of the required shoreline buffer area to be cleared of natural vegetation, where a maximum of 25% of the required shoreline buffer area may be cleared of natural vegetation, and fifthly, providing a minimum 7.0m front yard setback, where a minimum 10.0m front yard setback is required.