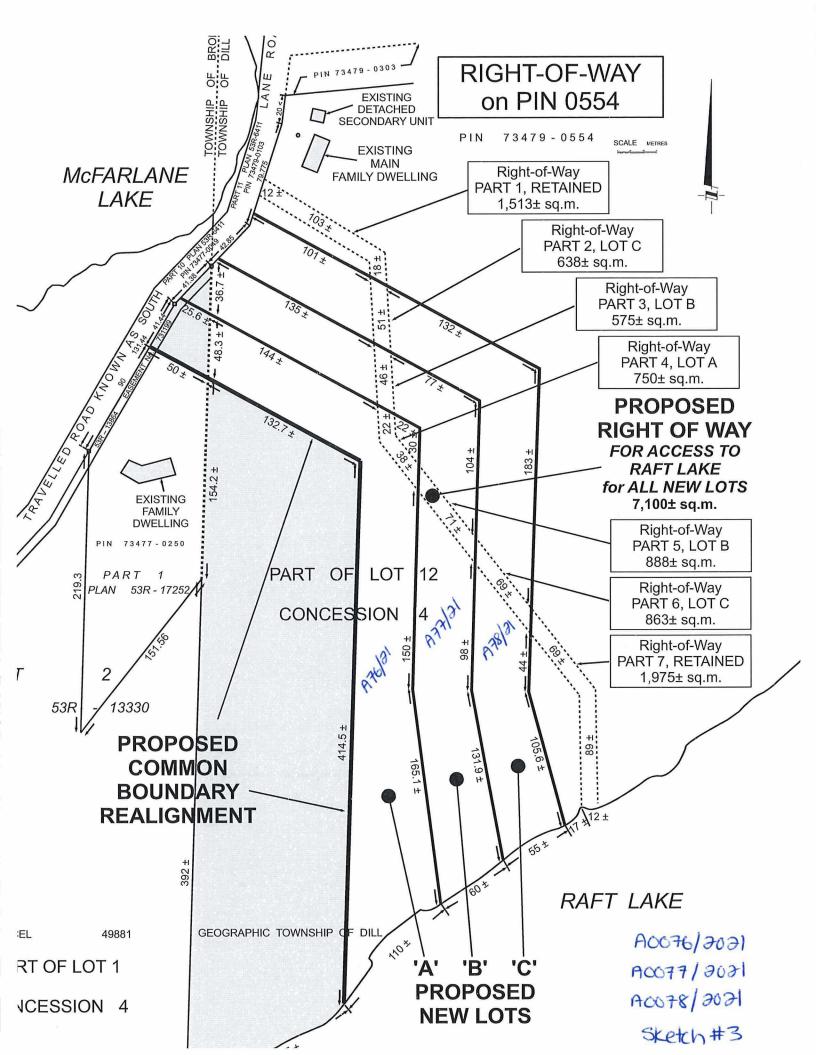

ALSO SUBJECT TO MINOR VARIANCE APPLICATION A0074/2021 AND CONSENT APPLICATION B0055/2021

A0076/2021

JEAN SAUVE JEANNE SAUVE RENE GRAVELLE

Ward: 9

PINs 73479 0553 & 73479 0554 & 73479 0153, Parcel 9921 SEC SES, Surveys Plan 53R-21142 Part(s) 1, 2, 3 and 4 & Plan 53R-6411 Part(s) 11 & Plan 53R-21142 Part(s) 5, Lot 11 & 12 (Broken), Concession 4, Township of Dill, 1881 South Lane Road, Sudbury, [2010-100Z, RU (Rural)]

For relief from Part 9, Table 9.3 of By-law 2010-100Z, being the By-law for the City of Greater Sudbury, as amended, to approve the lands to be severed, subject of Consent Application B0056/2021, providing a minimum lot frontage of approximately 45.0m, where 90.0m is required.

ALSO SUBJECT TO MINOR VARIANCE APPLICATIONS A0077/2021 AND A0078/2021 AND CONSENT APPLICATIONS B0056/2021 TO B0058/2021

#### A0077/2021

JEANNE SAUVE JEAN SAUVE RENE GRAVELLE

Ward: 9

PINs 73479 0553 & 73479 0554 & 73479 0153, Parcel 9921 SEC SES, Surveys Plan 53R-21142 Part(s) 1, 2, 3 and 4 & Plan 53R-6411 Part(s) 11 & Plan 53R-21142 Part(s) 5, Lot 11 & 12 (Broken), Concession 4, Township of Dill, 1881 South Lane Road, Sudbury, [2010-100Z, RU (Rural)]

For relief from Part 9, Table 9.3 of By-law 2010-100Z, being the By-law for the City of Greater Sudbury, as amended, to approve the lands to be severed, subject of Consent Application B0057/2021, providing a minimum lot frontage of approximately 45.0m, where 90.0m is required.

ALSO SUBJECT TO MINOR VARIANCE APPLICATIONS A0076/2021 AND A0078/2021 AND CONSENT APPLICATIONS B0056/2021 TO B0058/2021

#### A0078/2021

JEAN SAUVE JEANNE SAUVE RENE GRAVELLE

Ward: 9

PINs 73479 0553 & 73479 0554 & 73479 0153, Parcel 9921 SEC SES, Surveys Plan 53R-21142 Part(s) 1, 2, 3 and 4 & Plan 53R-6411 Part(s) 11 & Plan 53R-21142 Part(s) 5, Lot 11 and 12 (Broken), Concession 4, Township of Dill, 1881 South Lane Road, Sudbury, [2010-100Z, RU (Rural)]

For relief from Part 9, Table 9.3 of By-law 2010-100Z, being the By-law for the City of Greater Sudbury, as amended, to approve the lands to be severed, subject of Consent Application B0058/2021, providing a minimum lot frontage of approximately 45.0m, where 90.0m is required.

ALSO SUBJECT TO MINOR VARIANCE APPLICATIONS A0076/2021 AND A0077/2021 AND CONSENT APPLICATIONS B0056/2021 TO B0058/2021

A0079/2021

MICHAEL HOWARD WHITNEY MARSHALL

Ward: 6

PIN 73508 0746, Parcel 24006, Lot(s) 17, Subdivision M-410, Lot 12, Concession 3, Township of Capreol, 36 Oscar Street, Hanmer, [2010-100Z, R1-5 (Low Density Residential One)]