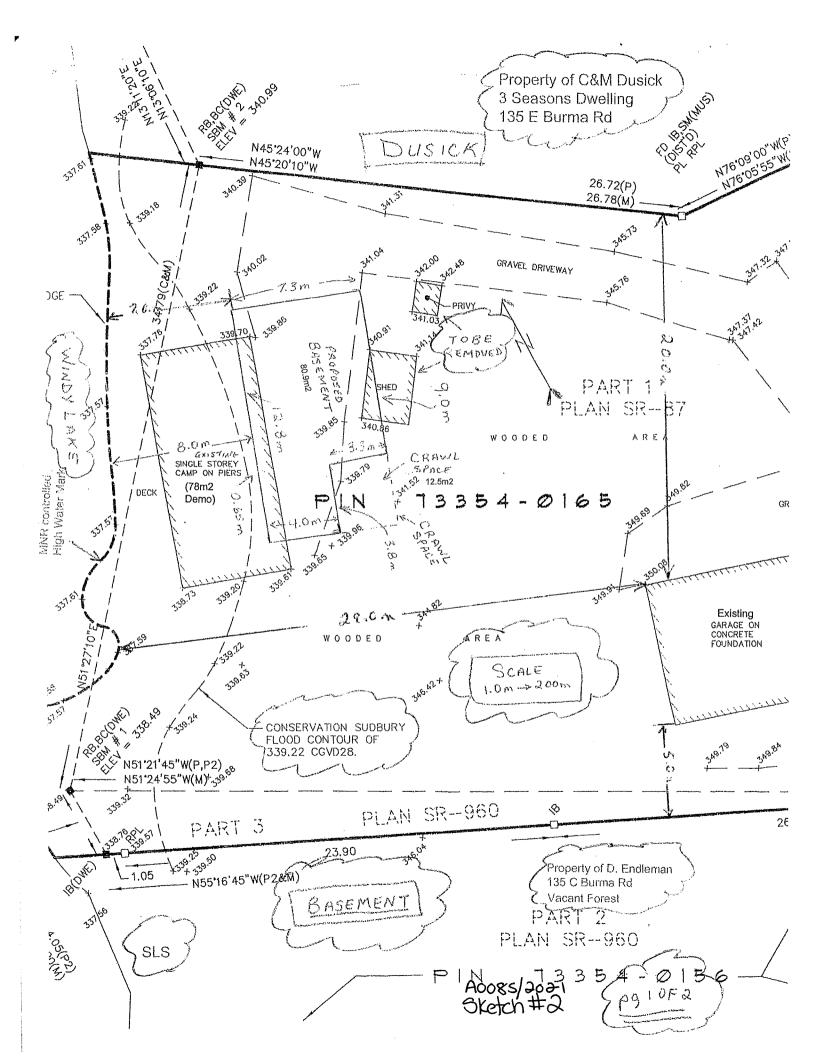

#### A0085/2021

# CLIFFORD DUSICK MONA DUSICK

Ward: 3

PIN 73354 0165, Parcel 18513, Surveys Plan SR-87 Part(s) 1 & Plan SR-960 Part(s) 3, Lot 11, Concession 4, Township of Dowling, 135 D Burma Road, Dowling, [2010-100Z, SLS (Seasonal Limited Service)]

For relief from Part 4, Section 4.2, Table 4.1, Section 4.25, subsections 4.25.1 and 4.25.2, Section 4.41, subsection 4.41.2 and subsection 4.41.3 and Part 9, Section 9.3, Table 9.3 of Bylaw 2010-100Z, being the By-law for the City of Greater Sudbury, as amended, to reconstruct a legal non-complying building and attached deck on the subject property, being a legal existing non-complying lot, providing, firstly, eaves to encroach 0.6m into the required front yard, where eaves may only encroach 1.2m into the required yard but not closer than 0.6m to the lot line, secondly, increase the gross floor area of a legal non-complying building and attached deck to approximately 250.2m2, where enlargement of a legal non-complying building is permitted if the enlargement does not increase the gross floor area of the building, thirdly, providing a minimum 7.0m setback from the high water mark of a navigable waterbody, where a minimum 12.0m setback from the high water mark is required, fourthly, providing 74% of the required shoreline buffer area to be cleared of natural vegetation, where a maximum of 25% of the required shoreline buffer area may be cleared of natural vegetation, and fifthly, providing a minimum 7.0m front yard setback, where a minimum 10.0m front yard setback is required.