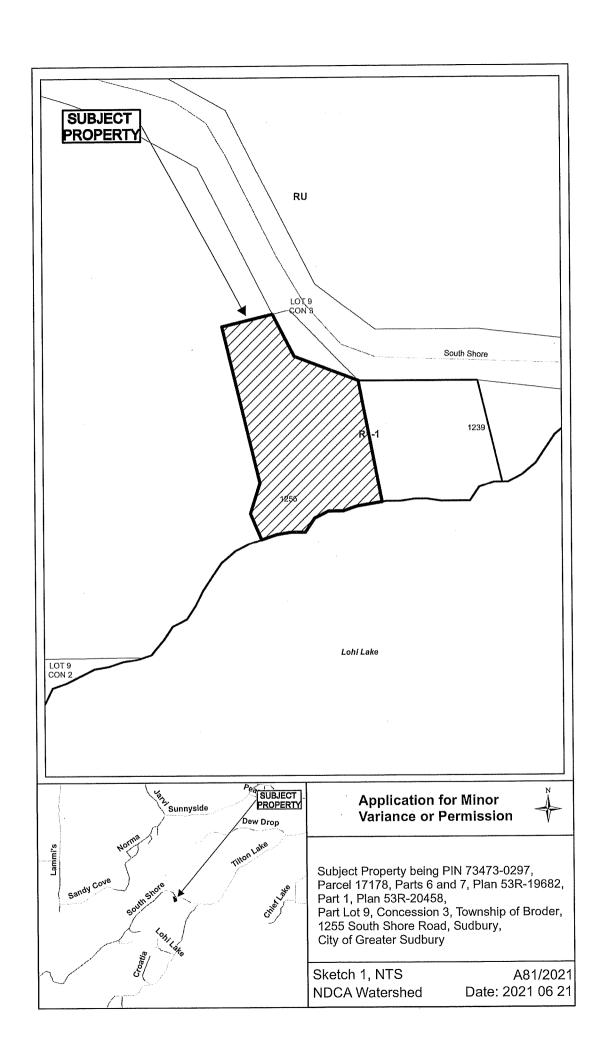

#### A0081/2021

# LORRAINE WILKINSON TOOD WILKINSON

Ward: 9

PIN 73473 0297, Parcel 17178, Surveys Plan 53R-19682 Part(s) 6 & 7 & Plan 53R-20458 Part(s) 1, Lot Pt 9, Concession 3, Township of Broder, 1255 South Shore Road, Sudbury, [2010-100Z, R1-1 (Low Density Residential One)]

For relief from Part 4, Section 4.25, subsection 4.25.2 and Section 4.41, subsection 4.41.2 of By-law 2010-100Z, being the By-law for the City of Greater Sudbury, as amended, to facilitate the addition of a sunroom on the subject property by permitting the increase in gross floor area of a legal existing non-complying building and attached deck to approximately 191.0m2, where enlargement of a legal existing non-complying building is permitted if the enlargement does not increase the gross floor area of the building, and providing a minimum 2.29m setback from the high water mark of a navigable waterbody, where a minimum 12.0m setback from the high water mark is required.

PREVIOUSLY SUBJECT TO MINOR VARIANCE APPLICATION #0001/2006 (NOV 20/06)