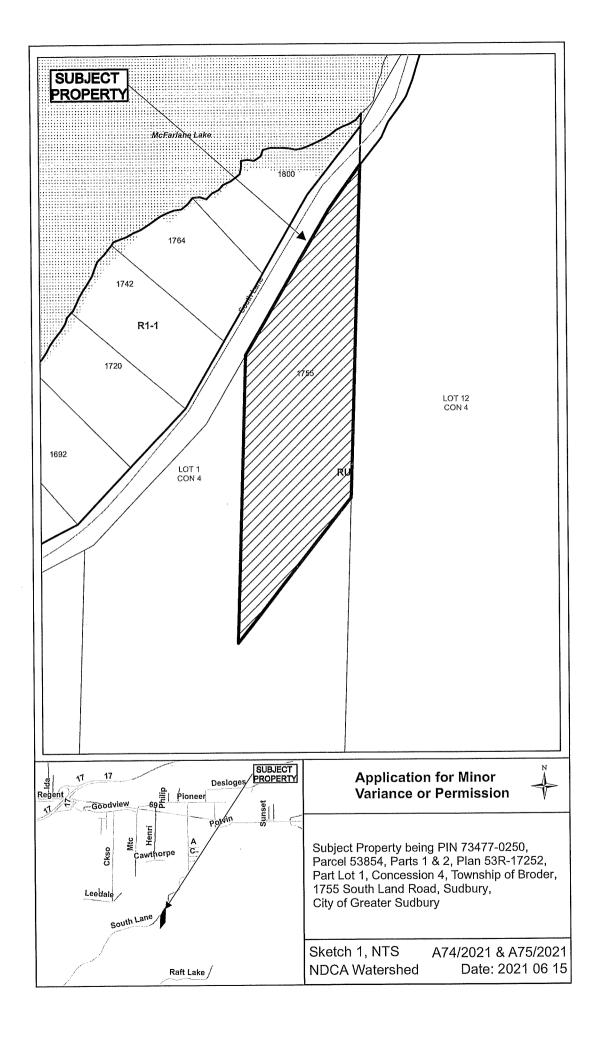

10%.

PREVIOUSLY SUBJECT TO MINOR VARIANCE APPLICATION A0088/2013 (JULY 24/13)

A0074/2021

HENRY MUST DONNA MUST

Ward: 9

PIN 73477 0250, Parcel 53854 SES, Survey Plan 53R-17252 Part(s) 1 & 2, Lot Part 1, Concession 4, Township of Broder, 1755 South Lane Road, Sudbury, [2010-100Z, RU (Rural)]

For relief from Part 9, Table 9.3 of By-law 2010-100Z, being the By-law for the City of Greater Sudbury, as amended, to approve the lands to be retained, subject of Consent Application B0054/2021, providing a minimum lot frontage of approximately 45.0m, where 90.0m is required.

ALSO SUBJECT TO MINOR VARIANCE APPLICATION A0075/2021 AND CONSENT APPLICATION B0054/2021

A0075/2021

HENRY MUST DONNA MUST

Ward: 9

PIN 73477 0250, Parcel 53854 SES, Survey Plan 53R-17252 Part(s) 1 & 2, Lot Part 1, Concession 4, Township of Broder, 1755 South Lane Road, Sudbury, [2010-100Z, RU (Rural)]

For relief from Part 9, Table 9.3 of By-law 2010-100Z, being the By-law for the City of Greater Sudbury, as amended, to approve the lands to be severed, subject of Consent Application B0055/2021, providing a minimum lot frontage of approximately 45.0m, where 90.0m is required.

ALSO SUBJECT TO MINOR VARIANCE APPLICATION A0074/2021 AND CONSENT APPLICATION B0055/2021

A0076/2021

JEAN SAUVE JEANNE SAUVE RENE GRAVELLE

Ward: 9

PINs 73479 0553 & 73479 0554 & 73479 0153, Parcel 9921 SEC SES, Surveys Plan 53R-21142 Part(s) 1, 2, 3 and 4 & Plan 53R-6411 Part(s) 11 & Plan 53R-21142 Part(s) 5, Lot 11 & 12 (Broken), Concession 4, Township of Dill, 1881 South Lane Road, Sudbury, [2010-100Z, RU (Rural)]