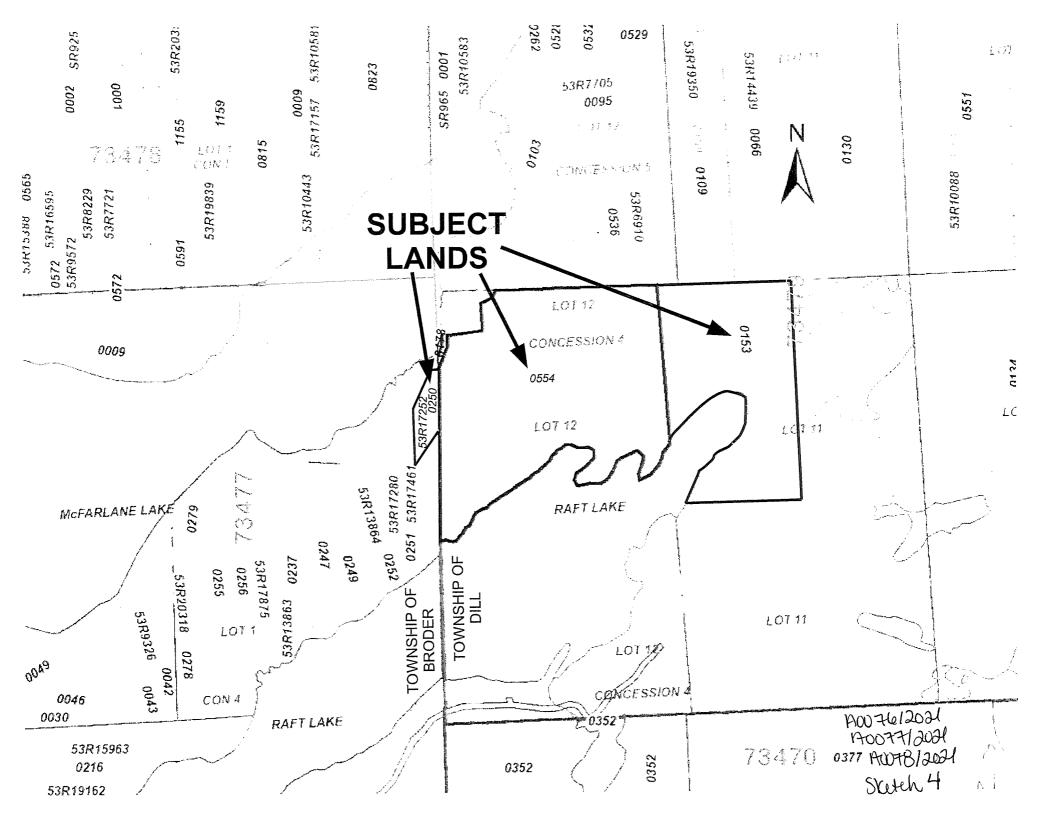

ALSO SUBJECT TO MINOR VARIANCE APPLICATION A0074/2021 AND CONSENT APPLICATION B0055/2021

A0076/2021

JEAN SAUVE JEANNE SAUVE RENE GRAVELLE

Ward: 9

PINs 73479 0553 & 73479 0554 & 73479 0153, Parcel 9921 SEC SES, Surveys Plan 53R-21142 Part(s) 1, 2, 3 and 4 & Plan 53R-6411 Part(s) 11 & Plan 53R-21142 Part(s) 5, Lot 11 & 12 (Broken), Concession 4, Township of Dill, 1881 South Lane Road, Sudbury, [2010-100Z, RU (Rural)]

For relief from Part 9, Table 9.3 of By-law 2010-100Z, being the By-law for the City of Greater Sudbury, as amended, to approve the lands to be severed, subject of Consent Application B0056/2021, providing a minimum lot frontage of approximately 45.0m, where 90.0m is required.

ALSO SUBJECT TO MINOR VARIANCE APPLICATIONS A0077/2021 AND A0078/2021 AND CONSENT APPLICATIONS B0056/2021 TO B0058/2021

#### A0077/2021

JEANNE SAUVE JEAN SAUVE RENE GRAVELLE

Ward: 9

PINs 73479 0553 & 73479 0554 & 73479 0153, Parcel 9921 SEC SES, Surveys Plan 53R-21142 Part(s) 1, 2, 3 and 4 & Plan 53R-6411 Part(s) 11 & Plan 53R-21142 Part(s) 5, Lot 11 & 12 (Broken), Concession 4, Township of Dill, 1881 South Lane Road, Sudbury, [2010-100Z, RU (Rural)]

For relief from Part 9, Table 9.3 of By-law 2010-100Z, being the By-law for the City of Greater Sudbury, as amended, to approve the lands to be severed, subject of Consent Application B0057/2021, providing a minimum lot frontage of approximately 45.0m, where 90.0m is required.

ALSO SUBJECT TO MINOR VARIANCE APPLICATIONS A0076/2021 AND A0078/2021 AND CONSENT APPLICATIONS B0056/2021 TO B0058/2021

#### A0078/2021

JEAN SAUVE JEANNE SAUVE RENE GRAVELLE

Ward: 9

PINs 73479 0553 & 73479 0554 & 73479 0153, Parcel 9921 SEC SES, Surveys Plan 53R-21142 Part(s) 1, 2, 3 and 4 & Plan 53R-6411 Part(s) 11 & Plan 53R-21142 Part(s) 5, Lot 11 and 12 (Broken), Concession 4, Township of Dill, 1881 South Lane Road, Sudbury, [2010-100Z, RU (Rural)]

For relief from Part 9, Table 9.3 of By-law 2010-100Z, being the By-law for the City of Greater Sudbury, as amended, to approve the lands to be severed, subject of Consent Application B0058/2021, providing a minimum lot frontage of approximately 45.0m, where 90.0m is required.

ALSO SUBJECT TO MINOR VARIANCE APPLICATIONS A0076/2021 AND A0077/2021 AND CONSENT APPLICATIONS B0056/2021 TO B0058/2021

A0079/2021

MICHAEL HOWARD WHITNEY MARSHALL

Ward: 6

PIN 73508 0746, Parcel 24006, Lot(s) 17, Subdivision M-410, Lot 12, Concession 3, Township of Capreol, 36 Oscar Street, Hanmer, [2010-100Z, R1-5 (Low Density Residential One)]