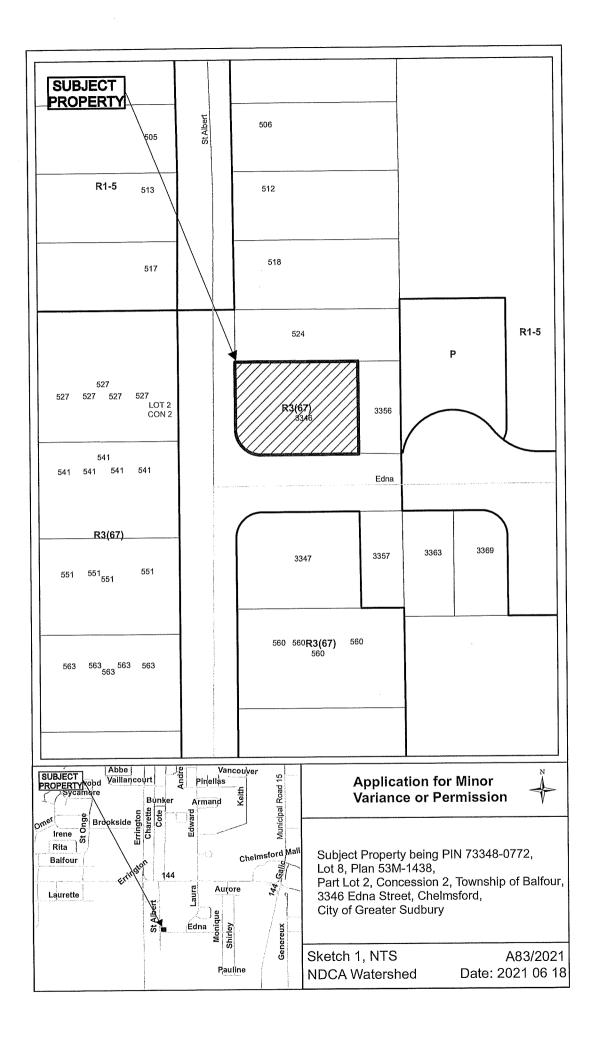

### A0083/2021

## **BARRON WEST INC.**

Ward: 3

PIN 73348 0772, Lot(s) 8, Subdivision 53M-1438, Lot Part 2, Concession 2, Township of Balfour, 3346 Edna Street, Chelmsford, [2010-100Z, R3(67) (Medium Density Residential)]

For relief from Part 6, Section 6.3, Table 6.5 of By-law 2010-100Z, being the By-law for the City of Greater Sudbury, as amended, in order to facilitate the construction of a row dwelling providing a front yard setback of 5.5m, where a minimum 6.0m front yard setback is required.

A0084/2021

GILLES LAGACE NOELLA LAGACE

Ward: 3

PIN 73348 0774, Lot(s) 10, Subdivision 53M-1438, Lot Part 2, Concession 2, Township of Balfour, 3347 Edna Street, Chelmsford, [2010-100Z, R3(67) (Medium Density Residential)]

For relief from Part 6, Section 6.3, Table 6.5 of By-law 2010-100Z, being the By-law for the City of Greater Sudbury, as amended, in order to facilitate the construction of a row dwelling providing a front yard setback of 5.93m, where a minimum 6.0m front yard setback is required.