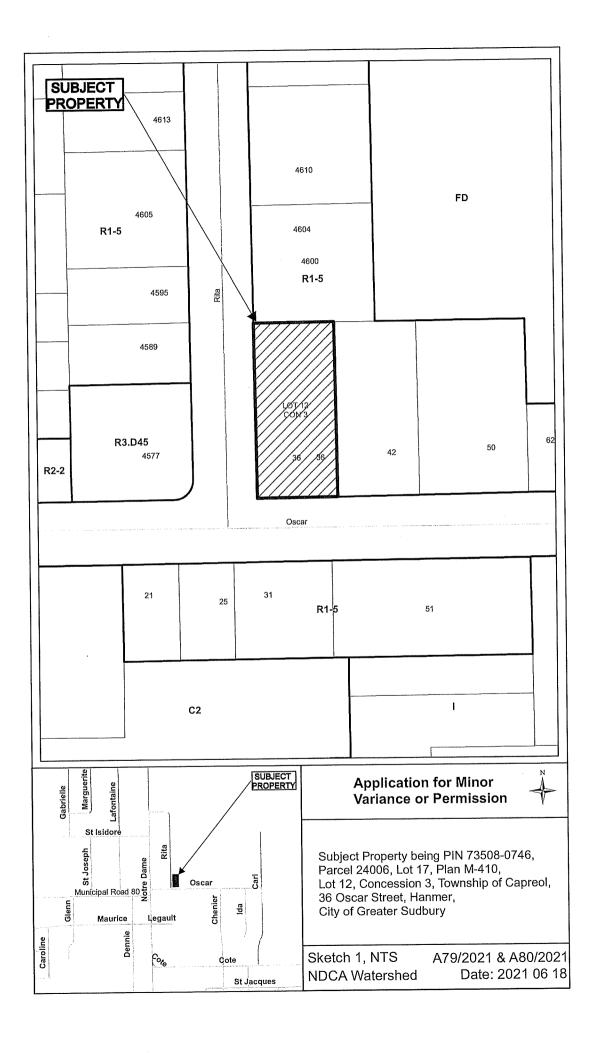

ALSO SUBJECT TO MINOR VARIANCE APPLICATIONS A0076/2021 AND A0077/2021 AND CONSENT APPLICATIONS B0056/2021 TO B0058/2021

A0079/2021

MICHAEL HOWARD WHITNEY MARSHALL

Ward: 6

PIN 73508 0746, Parcel 24006, Lot(s) 17, Subdivision M-410, Lot 12, Concession 3, Township of Capreol, 36 Oscar Street, Hanmer, [2010-100Z, R1-5 (Low Density Residential One)]

Relief from Part 6, Section 6.3, Table 6.2 of By-law 2010-100Z, being the By-law for the City of Greater Sudbury, as amended, to approve the lands to be severed, subject of Consent Application B0053/2021, providing a minimum rear yard setback of approximately 6.43m, where 7.5m is required.

ALSO SUBJECT TO MINOR VARIANCE APPLICATION A0080/2021 AND CONSENT APPLICATION B0053/2021.

### A0080/2021

# MICHAEL HOWARD WHITNEY MARSHALL

Ward: 6

PIN 73508 0746, Parcel 24006, Lot(s) 17, Subdivision M-410, Lot 12, Concession 3, Township of Capreol, 36 Oscar Street, Hanmer, [2010-100Z, R1-5 (Low Density Residential One)]

Relief from Part 6, Section 6.3, Table 6.2 of By-law 2010-100Z, being the By-law for the City of Greater Sudbury, as amended, to approve the lands to be retained, subject of Consent Application B0053/2021, providing a minimum lot depth of approximately 25.3m, where 30.0m is required.

ALSO SUBJECT TO MINOR VARIANCE APPLICATION A0079/2021 AND CONSENT APPLICATION B0053/2021.