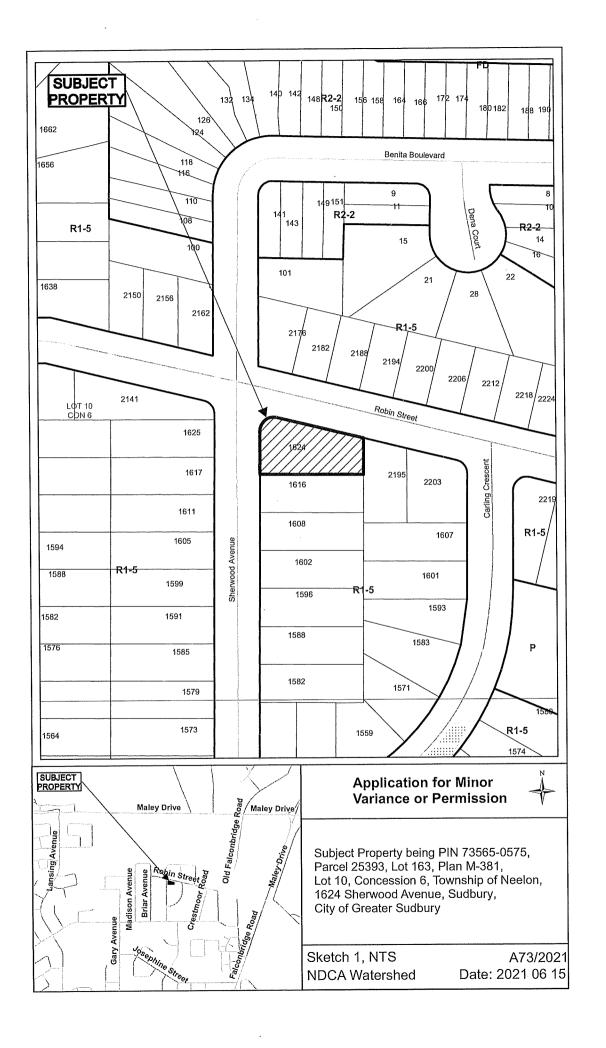

### **PUBLIC HEARINGS**

A0073/2021

ROCK FORTIN LIZETTE FORTIN

Ward: 8

PIN 73565 0575, Parcel 25393, Lot(s) 163, Subdivision M-381, Lot 10, Concession 6, Township of Neelon, 1624 Sherwood Avenue, Sudbury, [2010-100Z, R1-5 (Low Density Residential One)]

For relief from Part 4, Section 4.2, subsection 4.2.3 of By-law 2010-100Z, being the By-law for the City of Greater Sudbury, as amended, in order to permit the construction of a shed providing a lot coverage of 15%, where permitted lot coverage for an accessory building shall not exceed

10%.

PREVIOUSLY SUBJECT TO MINOR VARIANCE APPLICATION A0088/2013 (JULY 24/13)

A0074/2021

HENRY MUST DONNA MUST

Ward: 9

PIN 73477 0250, Parcel 53854 SES, Survey Plan 53R-17252 Part(s) 1 & 2, Lot Part 1, Concession 4, Township of Broder, 1755 South Lane Road, Sudbury, [2010-100Z, RU (Rural)]