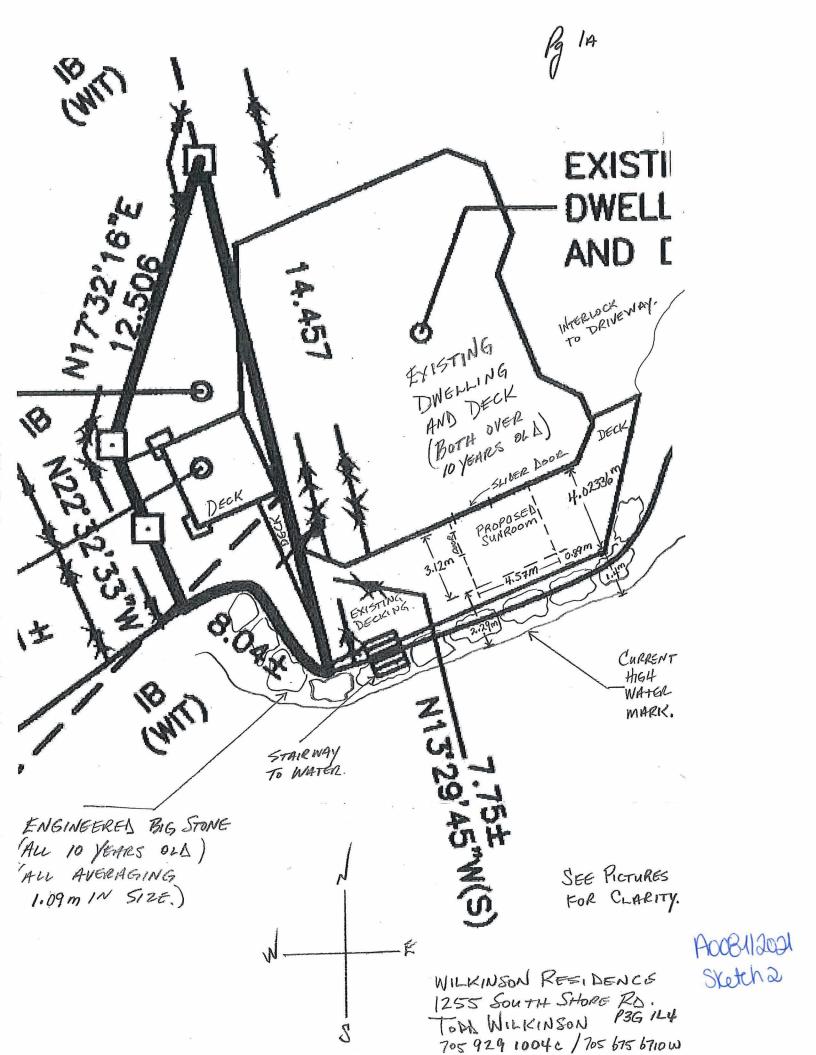

#### A0081/2021

# LORRAINE WILKINSON TOOD WILKINSON

Ward: 9

PIN 73473 0297, Parcel 17178, Surveys Plan 53R-19682 Part(s) 6 & 7 & Plan 53R-20458 Part(s) 1, Lot Pt 9, Concession 3, Township of Broder, 1255 South Shore Road, Sudbury, [2010-100Z, R1-1 (Low Density Residential One)]

For relief from Part 4, Section 4.25, subsection 4.25.2 and Section 4.41, subsection 4.41.2 of By-law 2010-100Z, being the By-law for the City of Greater Sudbury, as amended, to facilitate the addition of a sunroom on the subject property by permitting the increase in gross floor area of a legal existing non-complying building and attached deck to approximately 191.0m2, where enlargement of a legal existing non-complying building is permitted if the enlargement does not increase the gross floor area of the building, and providing a minimum 2.29m setback from the high water mark of a navigable waterbody, where a minimum 12.0m setback from the high water mark is required.

PREVIOUSLY SUBJECT TO MINOR VARIANCE APPLICATION #0001/2006 (NOV 20/06)