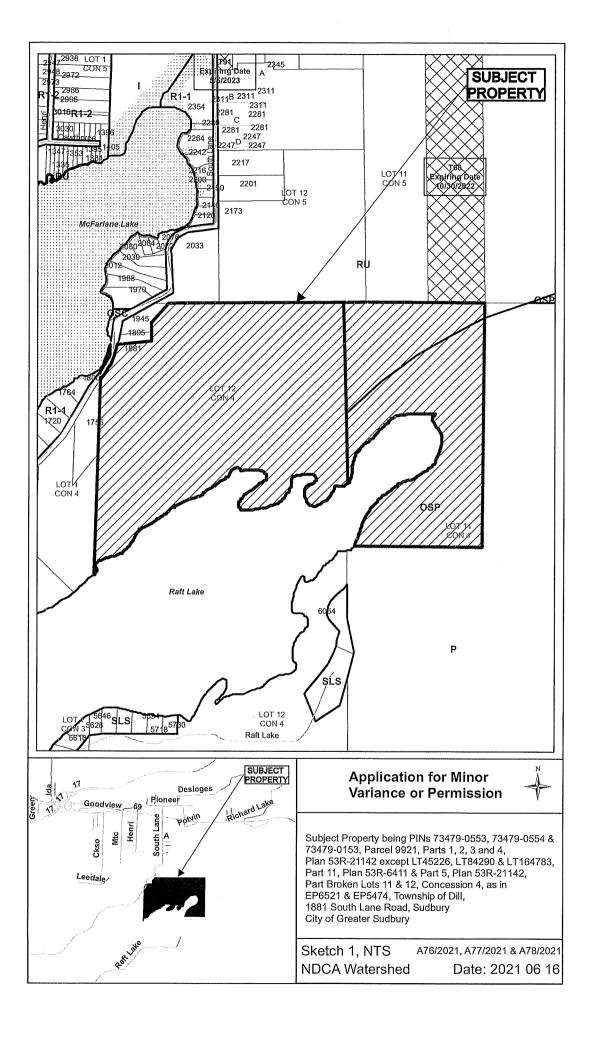

ALSO SUBJECT TO MINOR VARIANCE APPLICATION A0074/2021 AND CONSENT APPLICATION B0055/2021

A0076/2021

JEAN SAUVE JEANNE SAUVE RENE GRAVELLE

Ward: 9

PINs 73479 0553 & 73479 0554 & 73479 0153, Parcel 9921 SEC SES, Surveys Plan 53R-21142 Part(s) 1, 2, 3 and 4 & Plan 53R-6411 Part(s) 11 & Plan 53R-21142 Part(s) 5, Lot 11 & 12 (Broken), Concession 4, Township of Dill, 1881 South Lane Road, Sudbury, [2010-100Z, RU (Rural)]

For relief from Part 9, Table 9.3 of By-law 2010-100Z, being the By-law for the City of Greater Sudbury, as amended, to approve the lands to be severed, subject of Consent Application B0056/2021, providing a minimum lot frontage of approximately 45.0m, where 90.0m is required.

ALSO SUBJECT TO MINOR VARIANCE APPLICATIONS A0077/2021 AND A0078/2021 AND CONSENT APPLICATIONS B0056/2021 TO B0058/2021

#### A0077/2021

JEANNE SAUVE JEAN SAUVE RENE GRAVELLE

Ward: 9

PINs 73479 0553 & 73479 0554 & 73479 0153, Parcel 9921 SEC SES, Surveys Plan 53R-21142 Part(s) 1, 2, 3 and 4 & Plan 53R-6411 Part(s) 11 & Plan 53R-21142 Part(s) 5, Lot 11 & 12 (Broken), Concession 4, Township of Dill, 1881 South Lane Road, Sudbury, [2010-100Z, RU (Rural)]

For relief from Part 9, Table 9.3 of By-law 2010-100Z, being the By-law for the City of Greater Sudbury, as amended, to approve the lands to be severed, subject of Consent Application B0057/2021, providing a minimum lot frontage of approximately 45.0m, where 90.0m is required.

ALSO SUBJECT TO MINOR VARIANCE APPLICATIONS A0076/2021 AND A0078/2021 AND CONSENT APPLICATIONS B0056/2021 TO B0058/2021

#### A0078/2021

JEAN SAUVE JEANNE SAUVE RENE GRAVELLE

Ward: 9

PINs 73479 0553 & 73479 0554 & 73479 0153, Parcel 9921 SEC SES, Surveys Plan 53R-21142 Part(s) 1, 2, 3 and 4 & Plan 53R-6411 Part(s) 11 & Plan 53R-21142 Part(s) 5, Lot 11 and 12 (Broken), Concession 4, Township of Dill, 1881 South Lane Road, Sudbury, [2010-100Z, RU (Rural)]

For relief from Part 9, Table 9.3 of By-law 2010-100Z, being the By-law for the City of Greater Sudbury, as amended, to approve the lands to be severed, subject of Consent Application B0058/2021, providing a minimum lot frontage of approximately 45.0m, where 90.0m is required.

ALSO SUBJECT TO MINOR VARIANCE APPLICATIONS A0076/2021 AND A0077/2021 AND CONSENT APPLICATIONS B0056/2021 TO B0058/2021

A0079/2021

MICHAEL HOWARD WHITNEY MARSHALL

Ward: 6

PIN 73508 0746, Parcel 24006, Lot(s) 17, Subdivision M-410, Lot 12, Concession 3, Township of Capreol, 36 Oscar Street, Hanmer, [2010-100Z, R1-5 (Low Density Residential One)]