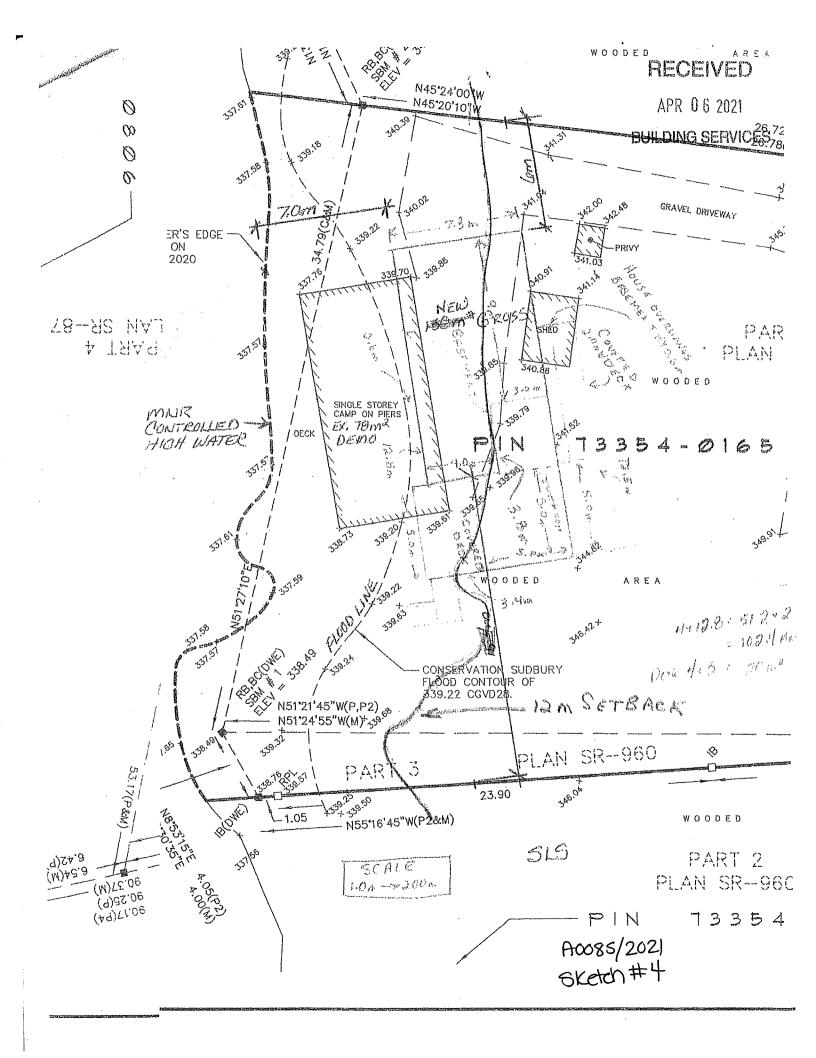

#### A0085/2021

# CLIFFORD DUSICK MONA DUSICK

Ward: 3

PIN 73354 0165, Parcel 18513, Surveys Plan SR-87 Part(s) 1 & Plan SR-960 Part(s) 3, Lot 11, Concession 4, Township of Dowling, 135 D Burma Road, Dowling, [2010-100Z, SLS (Seasonal Limited Service)]

For relief from Part 4, Section 4.2, Table 4.1, Section 4.25, subsections 4.25.1 and 4.25.2, Section 4.41, subsection 4.41.2 and subsection 4.41.3 and Part 9, Section 9.3, Table 9.3 of Bylaw 2010-100Z, being the By-law for the City of Greater Sudbury, as amended, to reconstruct a legal non-complying building and attached deck on the subject property, being a legal existing non-complying lot, providing, firstly, eaves to encroach 0.6m into the required front yard, where eaves may only encroach 1.2m into the required yard but not closer than 0.6m to the lot line, secondly, increase the gross floor area of a legal non-complying building and attached deck to approximately 250.2m2, where enlargement of a legal non-complying building is permitted if the enlargement does not increase the gross floor area of the building, thirdly, providing a minimum 7.0m setback from the high water mark of a navigable waterbody, where a minimum 12.0m setback from the high water mark is required, fourthly, providing 74% of the required shoreline buffer area to be cleared of natural vegetation, where a maximum of 25% of the required shoreline buffer area may be cleared of natural vegetation, and fifthly, providing a minimum 7.0m front yard setback, where a minimum 10.0m front yard setback is required.