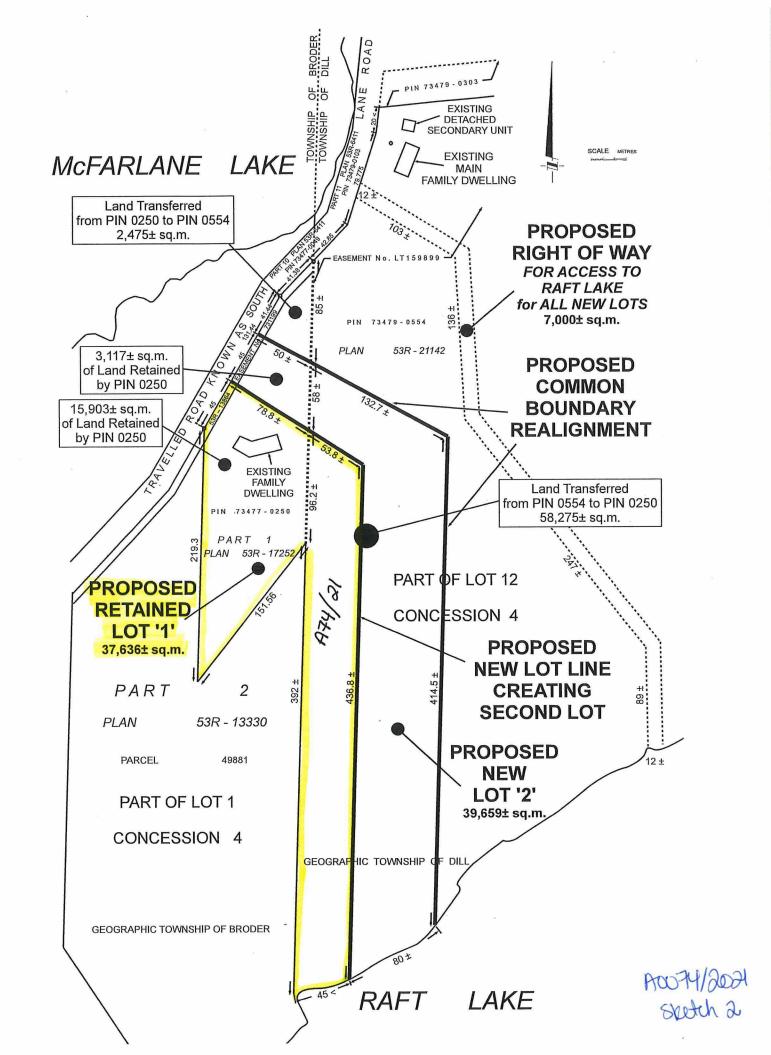

10%.

PREVIOUSLY SUBJECT TO MINOR VARIANCE APPLICATION A0088/2013 (JULY 24/13)

A0074/2021

HENRY MUST DONNA MUST

Ward: 9

PIN 73477 0250, Parcel 53854 SES, Survey Plan 53R-17252 Part(s) 1 & 2, Lot Part 1, Concession 4, Township of Broder, 1755 South Lane Road, Sudbury, [2010-100Z, RU (Rural)]

For relief from Part 9, Table 9.3 of By-law 2010-100Z, being the By-law for the City of Greater Sudbury, as amended, to approve the lands to be retained, subject of Consent Application B0054/2021, providing a minimum lot frontage of approximately 45.0m, where 90.0m is required.

ALSO SUBJECT TO MINOR VARIANCE APPLICATION A0075/2021 AND CONSENT APPLICATION B0054/2021

A0075/2021

HENRY MUST DONNA MUST

Ward: 9

PIN 73477 0250, Parcel 53854 SES, Survey Plan 53R-17252 Part(s) 1 & 2, Lot Part 1, Concession 4, Township of Broder, 1755 South Lane Road, Sudbury, [2010-100Z, RU (Rural)]

For relief from Part 9, Table 9.3 of By-law 2010-100Z, being the By-law for the City of Greater Sudbury, as amended, to approve the lands to be severed, subject of Consent Application B0055/2021, providing a minimum lot frontage of approximately 45.0m, where 90.0m is required.

ALSO SUBJECT TO MINOR VARIANCE APPLICATION A0074/2021 AND CONSENT APPLICATION B0055/2021

A0076/2021

JEAN SAUVE JEANNE SAUVE RENE GRAVELLE

Ward: 9

PINs 73479 0553 & 73479 0554 & 73479 0153, Parcel 9921 SEC SES, Surveys Plan 53R-21142 Part(s) 1, 2, 3 and 4 & Plan 53R-6411 Part(s) 11 & Plan 53R-21142 Part(s) 5, Lot 11 & 12 (Broken), Concession 4, Township of Dill, 1881 South Lane Road, Sudbury, [2010-100Z, RU (Rural)]