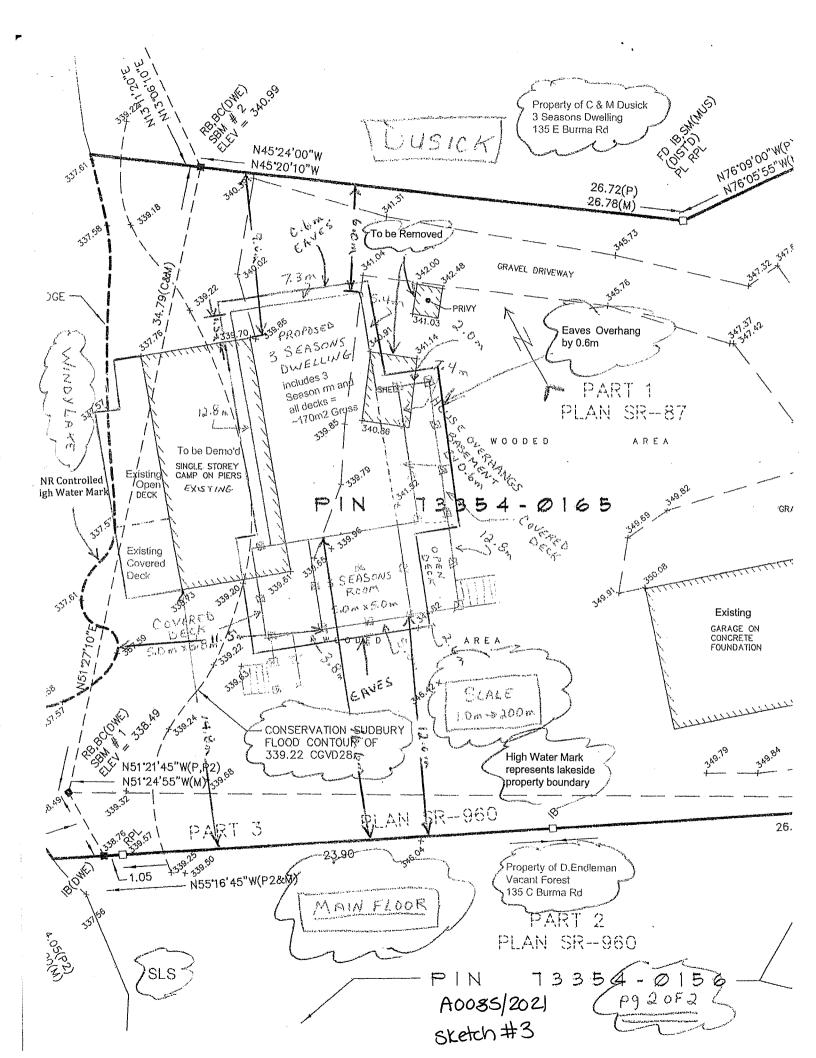

#### A0085/2021

# CLIFFORD DUSICK MONA DUSICK

Ward: 3

PIN 73354 0165, Parcel 18513, Surveys Plan SR-87 Part(s) 1 & Plan SR-960 Part(s) 3, Lot 11, Concession 4, Township of Dowling, 135 D Burma Road, Dowling, [2010-100Z, SLS (Seasonal Limited Service)]

For relief from Part 4, Section 4.2, Table 4.1, Section 4.25, subsections 4.25.1 and 4.25.2, Section 4.41, subsection 4.41.2 and subsection 4.41.3 and Part 9, Section 9.3, Table 9.3 of Bylaw 2010-100Z, being the By-law for the City of Greater Sudbury, as amended, to reconstruct a legal non-complying building and attached deck on the subject property, being a legal existing non-complying lot, providing, firstly, eaves to encroach 0.6m into the required front yard, where eaves may only encroach 1.2m into the required yard but not closer than 0.6m to the lot line, secondly, increase the gross floor area of a legal non-complying building and attached deck to approximately 250.2m2, where enlargement of a legal non-complying building is permitted if the enlargement does not increase the gross floor area of the building, thirdly, providing a minimum 7.0m setback from the high water mark of a navigable waterbody, where a minimum 12.0m setback from the high water mark is required, fourthly, providing 74% of the required shoreline buffer area to be cleared of natural vegetation, where a maximum of 25% of the required shoreline buffer area may be cleared of natural vegetation, and fifthly, providing a minimum 7.0m front yard setback, where a minimum 10.0m front yard setback is required.