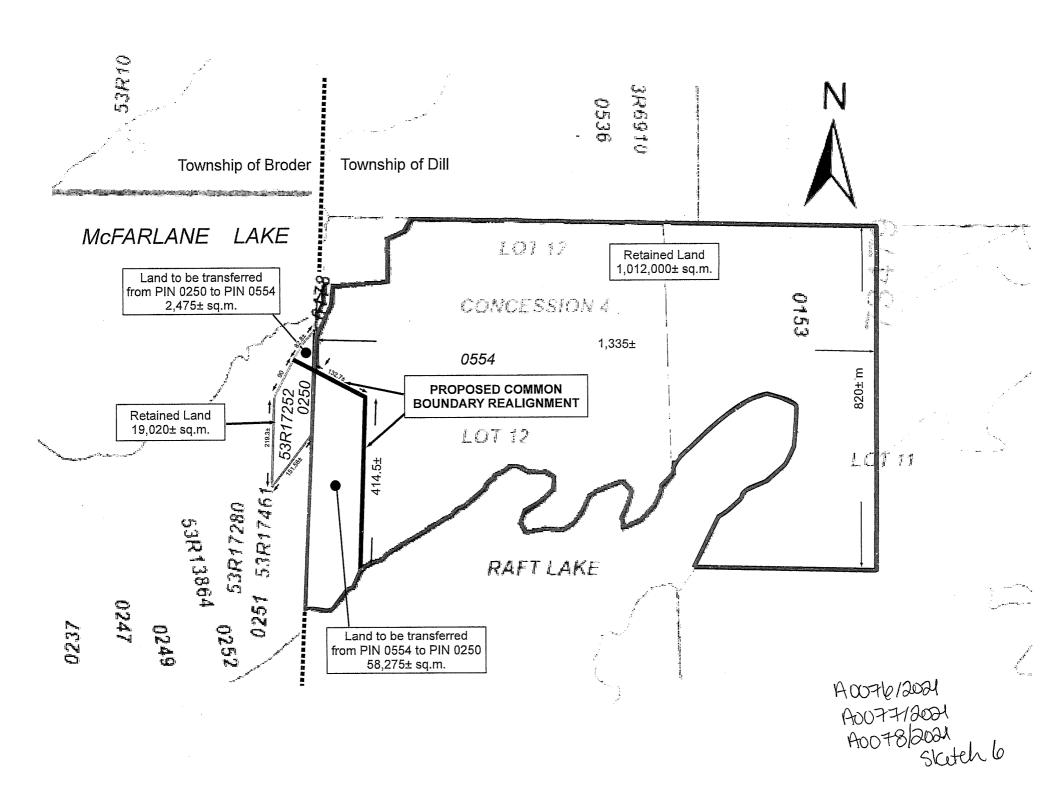

ALSO SUBJECT TO MINOR VARIANCE APPLICATION A0074/2021 AND CONSENT APPLICATION B0055/2021

A0076/2021

JEAN SAUVE JEANNE SAUVE RENE GRAVELLE

Ward: 9

PINs 73479 0553 & 73479 0554 & 73479 0153, Parcel 9921 SEC SES, Surveys Plan 53R-21142 Part(s) 1, 2, 3 and 4 & Plan 53R-6411 Part(s) 11 & Plan 53R-21142 Part(s) 5, Lot 11 & 12 (Broken), Concession 4, Township of Dill, 1881 South Lane Road, Sudbury, [2010-100Z, RU (Rural)]

For relief from Part 9, Table 9.3 of By-law 2010-100Z, being the By-law for the City of Greater Sudbury, as amended, to approve the lands to be severed, subject of Consent Application B0056/2021, providing a minimum lot frontage of approximately 45.0m, where 90.0m is required.

ALSO SUBJECT TO MINOR VARIANCE APPLICATIONS A0077/2021 AND A0078/2021 AND CONSENT APPLICATIONS B0056/2021 TO B0058/2021

#### A0077/2021

JEANNE SAUVE JEAN SAUVE RENE GRAVELLE

Ward: 9

PINs 73479 0553 & 73479 0554 & 73479 0153, Parcel 9921 SEC SES, Surveys Plan 53R-21142 Part(s) 1, 2, 3 and 4 & Plan 53R-6411 Part(s) 11 & Plan 53R-21142 Part(s) 5, Lot 11 & 12 (Broken), Concession 4, Township of Dill, 1881 South Lane Road, Sudbury, [2010-100Z, RU (Rural)]

For relief from Part 9, Table 9.3 of By-law 2010-100Z, being the By-law for the City of Greater Sudbury, as amended, to approve the lands to be severed, subject of Consent Application B0057/2021, providing a minimum lot frontage of approximately 45.0m, where 90.0m is required.

ALSO SUBJECT TO MINOR VARIANCE APPLICATIONS A0076/2021 AND A0078/2021 AND CONSENT APPLICATIONS B0056/2021 TO B0058/2021

#### A0078/2021

JEAN SAUVE JEANNE SAUVE RENE GRAVELLE

Ward: 9

PINs 73479 0553 & 73479 0554 & 73479 0153, Parcel 9921 SEC SES, Surveys Plan 53R-21142 Part(s) 1, 2, 3 and 4 & Plan 53R-6411 Part(s) 11 & Plan 53R-21142 Part(s) 5, Lot 11 and 12 (Broken), Concession 4, Township of Dill, 1881 South Lane Road, Sudbury, [2010-100Z, RU (Rural)]

For relief from Part 9, Table 9.3 of By-law 2010-100Z, being the By-law for the City of Greater Sudbury, as amended, to approve the lands to be severed, subject of Consent Application B0058/2021, providing a minimum lot frontage of approximately 45.0m, where 90.0m is required.

ALSO SUBJECT TO MINOR VARIANCE APPLICATIONS A0076/2021 AND A0077/2021 AND CONSENT APPLICATIONS B0056/2021 TO B0058/2021

A0079/2021

MICHAEL HOWARD WHITNEY MARSHALL

Ward: 6

PIN 73508 0746, Parcel 24006, Lot(s) 17, Subdivision M-410, Lot 12, Concession 3, Township of Capreol, 36 Oscar Street, Hanmer, [2010-100Z, R1-5 (Low Density Residential One)]