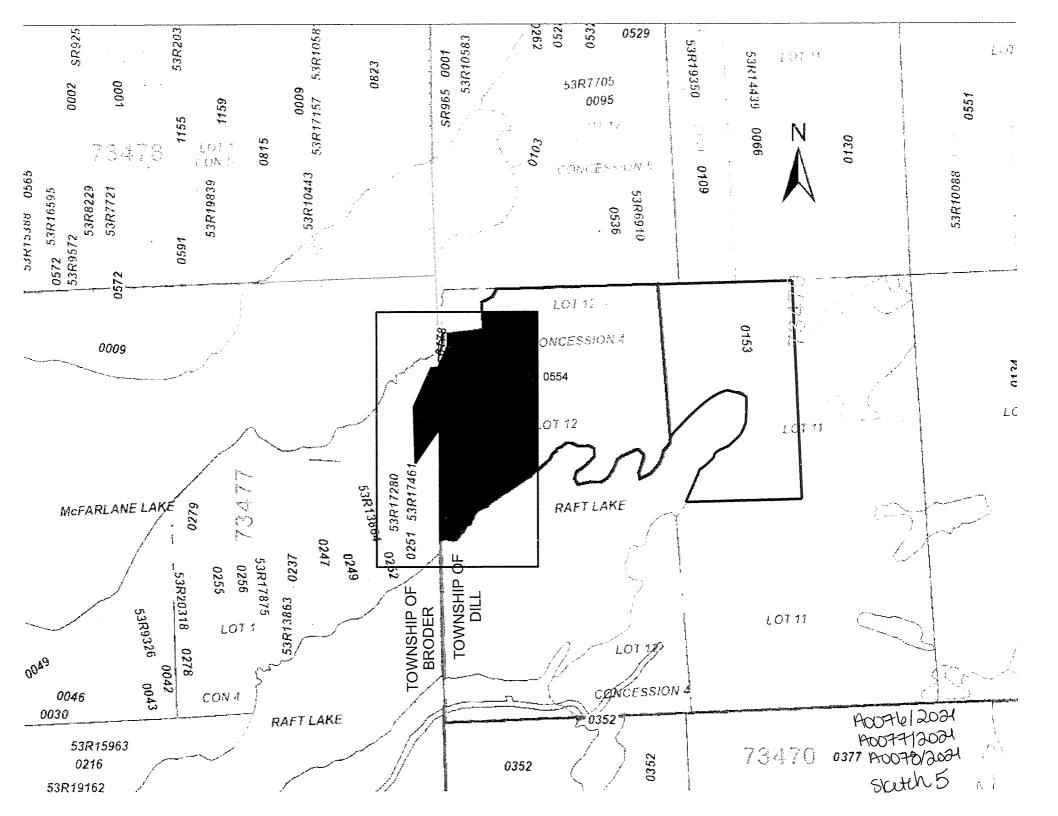

ALSO SUBJECT TO MINOR VARIANCE APPLICATION A0074/2021 AND CONSENT APPLICATION B0055/2021

A0076/2021

JEAN SAUVE JEANNE SAUVE RENE GRAVELLE

Ward: 9

PINs 73479 0553 & 73479 0554 & 73479 0153, Parcel 9921 SEC SES, Surveys Plan 53R-21142 Part(s) 1, 2, 3 and 4 & Plan 53R-6411 Part(s) 11 & Plan 53R-21142 Part(s) 5, Lot 11 & 12 (Broken), Concession 4, Township of Dill, 1881 South Lane Road, Sudbury, [2010-100Z, RU (Rural)]

For relief from Part 9, Table 9.3 of By-law 2010-100Z, being the By-law for the City of Greater Sudbury, as amended, to approve the lands to be severed, subject of Consent Application B0056/2021, providing a minimum lot frontage of approximately 45.0m, where 90.0m is required.

ALSO SUBJECT TO MINOR VARIANCE APPLICATIONS A0077/2021 AND A0078/2021 AND CONSENT APPLICATIONS B0056/2021 TO B0058/2021

#### A0077/2021

JEANNE SAUVE JEAN SAUVE RENE GRAVELLE

Ward: 9

PINs 73479 0553 & 73479 0554 & 73479 0153, Parcel 9921 SEC SES, Surveys Plan 53R-21142 Part(s) 1, 2, 3 and 4 & Plan 53R-6411 Part(s) 11 & Plan 53R-21142 Part(s) 5, Lot 11 & 12 (Broken), Concession 4, Township of Dill, 1881 South Lane Road, Sudbury, [2010-100Z, RU (Rural)]

For relief from Part 9, Table 9.3 of By-law 2010-100Z, being the By-law for the City of Greater Sudbury, as amended, to approve the lands to be severed, subject of Consent Application B0057/2021, providing a minimum lot frontage of approximately 45.0m, where 90.0m is required.

ALSO SUBJECT TO MINOR VARIANCE APPLICATIONS A0076/2021 AND A0078/2021 AND CONSENT APPLICATIONS B0056/2021 TO B0058/2021

#### A0078/2021

JEAN SAUVE JEANNE SAUVE RENE GRAVELLE

Ward: 9

PINs 73479 0553 & 73479 0554 & 73479 0153, Parcel 9921 SEC SES, Surveys Plan 53R-21142 Part(s) 1, 2, 3 and 4 & Plan 53R-6411 Part(s) 11 & Plan 53R-21142 Part(s) 5, Lot 11 and 12 (Broken), Concession 4, Township of Dill, 1881 South Lane Road, Sudbury, [2010-100Z, RU (Rural)]

For relief from Part 9, Table 9.3 of By-law 2010-100Z, being the By-law for the City of Greater Sudbury, as amended, to approve the lands to be severed, subject of Consent Application B0058/2021, providing a minimum lot frontage of approximately 45.0m, where 90.0m is required.

ALSO SUBJECT TO MINOR VARIANCE APPLICATIONS A0076/2021 AND A0077/2021 AND CONSENT APPLICATIONS B0056/2021 TO B0058/2021

A0079/2021

MICHAEL HOWARD WHITNEY MARSHALL

Ward: 6

PIN 73508 0746, Parcel 24006, Lot(s) 17, Subdivision M-410, Lot 12, Concession 3, Township of Capreol, 36 Oscar Street, Hanmer, [2010-100Z, R1-5 (Low Density Residential One)]