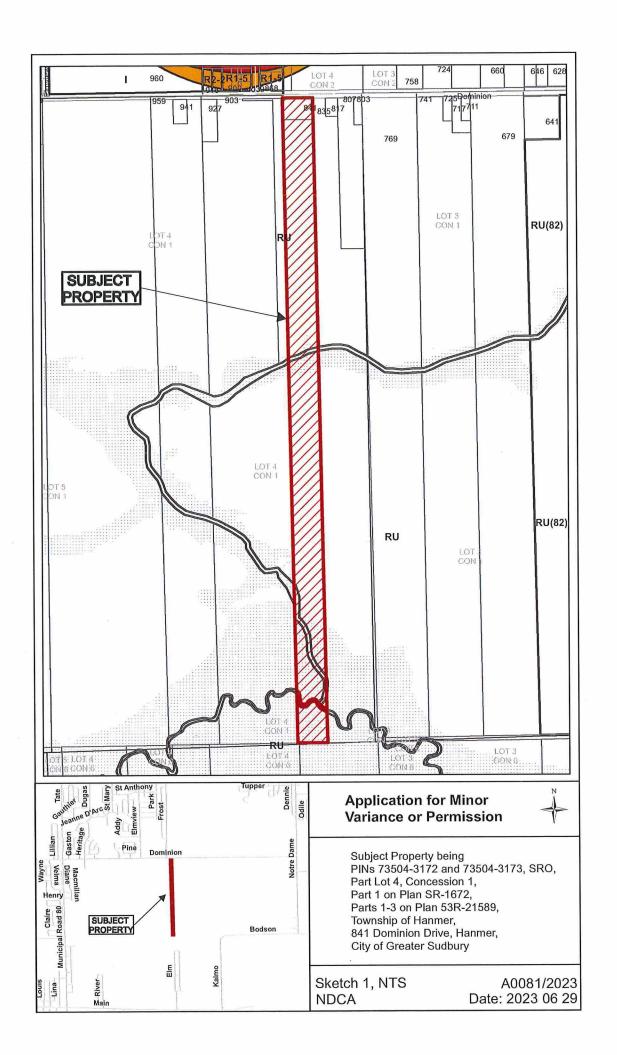

### A0081/2023

### DOMINIQUE LALANDE JENNIFER EDWARDS

Ward: 6

PINs 73504 3172 & 73504 3173, SRO, Surveys Plan 53R-21589 Part(s) 1, 2 and 3 & Plan SR-1672 Part(s) 1, Lot Part 4, Concession 1, Township of Hanmer, 841 Dominion Drive, Hanmer, [2010-100Z, RU (Rural)]

For relief from Part 4, Section 4.2, subsection 4.2.10.3 of By-law 2010-100Z, being the Zoning By-law for the City of Greater Sudbury, as amended, to facilitate the construction of a secondary dwelling unit providing a 47.4m setback from the primary dwelling, where a secondary dwelling unit in an "RU", Rural zone shall be located no more than 30.0m from the primary dwelling.

PREVIOUSLY SUBJECT TO CONSENT APPLICATION B0066/2021 (02 AUG 2021)