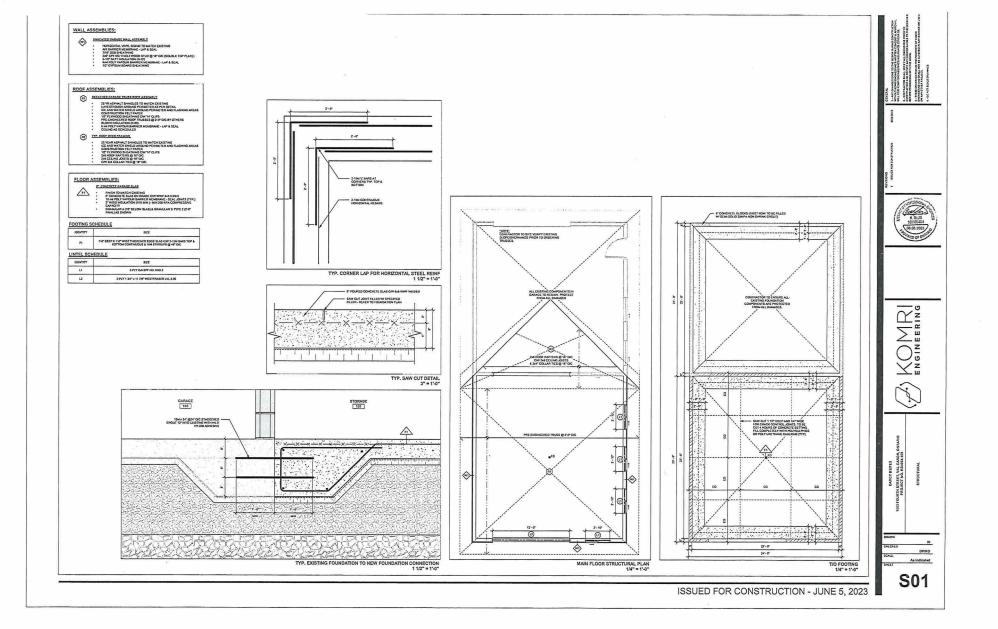

For relief from Part 4, Section 4.2, subsection 4.2.4 a) and Section 4.2.5., Table 4.1 of By-law 2010-100Z, being the Zoning By-law for the City of Greater Sudbury, as amended, to facilitate the construction of an addition on the existing detached garage providing firstly, a maximum height of 5.2m, where the maximum height of any accessory building or structure on a residential lot shall be 5.0m, and secondly, to permit the addition to the detached garage to encroach 3.28m into the required corner side yard, where accessory buildings and structures greater than 2.5m in height are not permitted to encroach into the corner side yard.

PREVIOUSLY SUBJECT TO MINOR VARIANCE APPLICATION A82/12 (9 JUL 12)

A0078/2023

KERRY CHARUK DAN SCHOLTZ

Ward: 10

PIN 73594 0012, Parcel 51128 SEC SES, Survey Plan 53R-12614 Part(s) 5, Lot Part 5, Concession 1, Township of McKim, 389 Walford Road, Sudbury, [2010-100Z, R2-2 (Low Density Residential Two)]