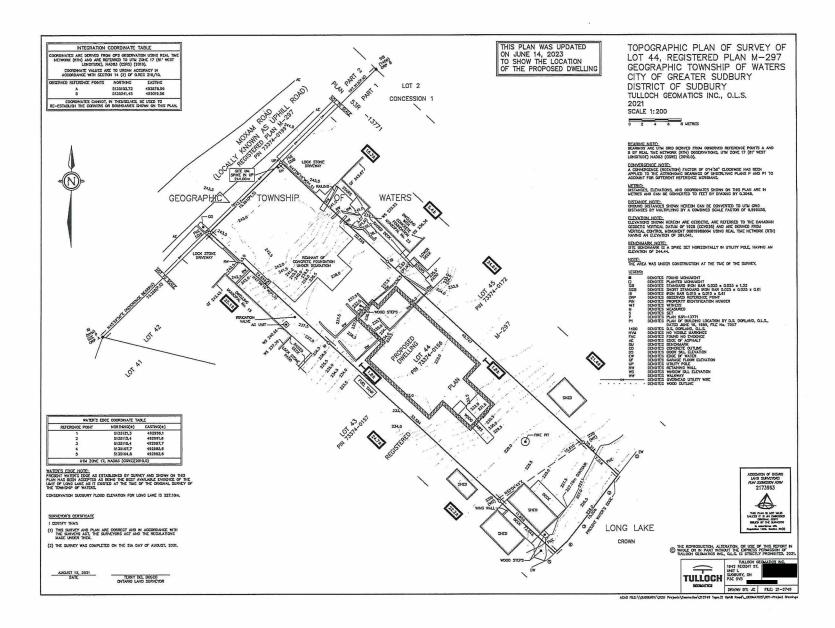

# THIS APPLICATION WAS DEFERRED FROM THE MEETING OF JUNE 7, 2023 TO AFFORD THE OWNER THE OPPORTUNITY TO ADDRESS THOSE COMMENTS RECEIVED FROM AGENCIES AND DEPARTMENTS.

A0062/2023

**5010889 ONTARIO INC.** 

"REVISED"

Ward: 2

PIN 73374 0156, Parcel 12615 SEC SWS, Lot(s) 44, Subdivision M-297, Lot 2, Concession 1, Township of Waters, 21 Uphill Road, Lively, [2010-100Z, SLS (Seasonal Limited Service)]

For relief from Part 4, Section 4.41, subsection 4.41.2 of By-law 2010-100Z, being the Zoning By-law for the City of Greater Sudbury, as amended, to facilitate the construction of a single detached dwelling with covered deck providing a high water mark setback of 21.4m, where no person shall erect any residential building or other accessory structure closer than 30.0m to the high water mark of a lake or river.

PREVIOUSLY SUBJECT TO MINOR VARIANCE APPLICATIONS A82/21 (21 JUL 21), A21/19 (6 MAR 19), AND A165/89 (10 JUL 89)

A REMINDER... THE NEXT SCHEDULED MEETING IS WEDNESDAY, AUGUST 2, 2023

Box 5000, Station 'A', 200 Brady Street Sudbury ON P3A 5P3 Tel. (705) 671-2489. Ext. 4376/4346 Fax (705) 673-2200