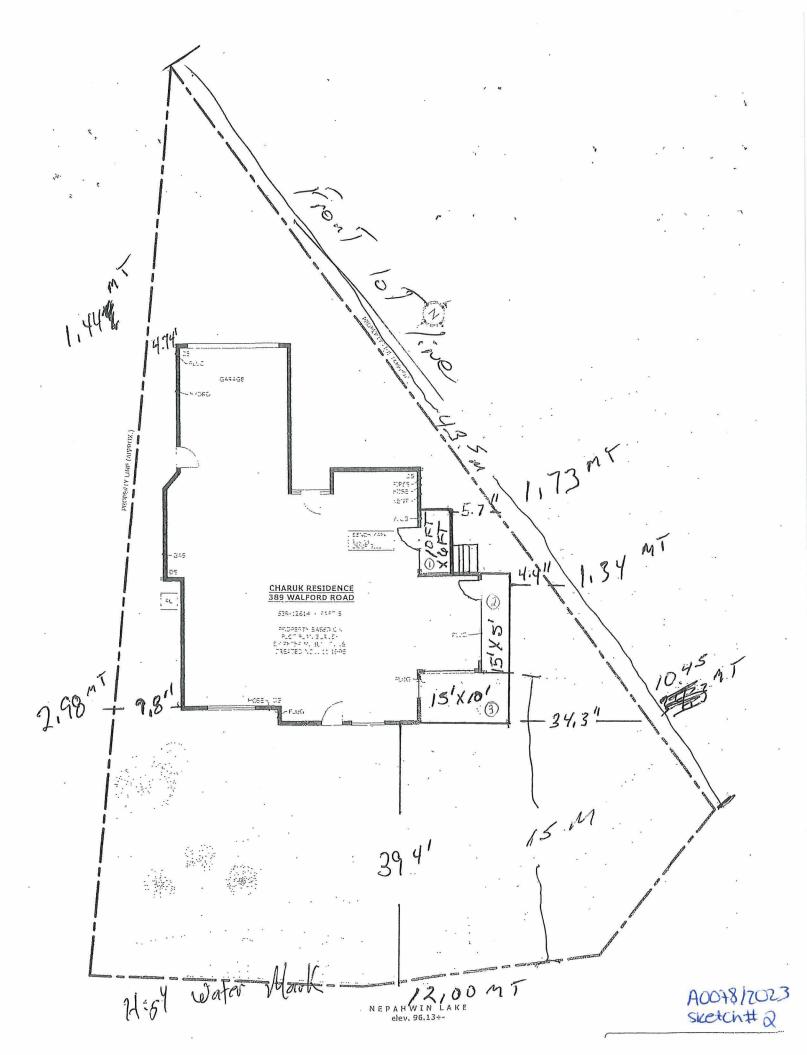

PREVIOUSLY SUBJECT TO MINOR VARIANCE APPLICATION A82/12 (9 JUL 12)

A0078/2023

KERRY CHARUK DAN SCHOLTZ

Ward: 10

PIN 73594 0012, Parcel 51128 SEC SES, Survey Plan 53R-12614 Part(s) 5, Lot Part 5, Concession 1, Township of McKim, 389 Walford Road, Sudbury, [2010-100Z, R2-2 (Low Density Residential Two)]

For relief from Part 4, Section 4.2, Table 4.1 of By-law 2010-100Z, being the Zoning By-law for the City of Greater Sudbury, as amended, to permit the construction of firstly, one uncovered deck providing a 3.07m encroachment into the required front yard and maintaining a 1.73m front yard setback, where uncovered decks 1.2m or less in height above finished grade may encroach 1.2m into the required front yard, and secondly, a second uncovered deck encroaching 4.66m into the required front yard, where uncovered decks greater than 1.2m in height are not permitted to encroach into the front yard.

PREVIOUSLY SUBJECT TO MINOR VARIANCE APPLICATIONS A1/96 (5 FEB 96) AND A204/95 (4 DEC 95) AND CONSENT APPLICATION B224/95 (4 DEC 95)