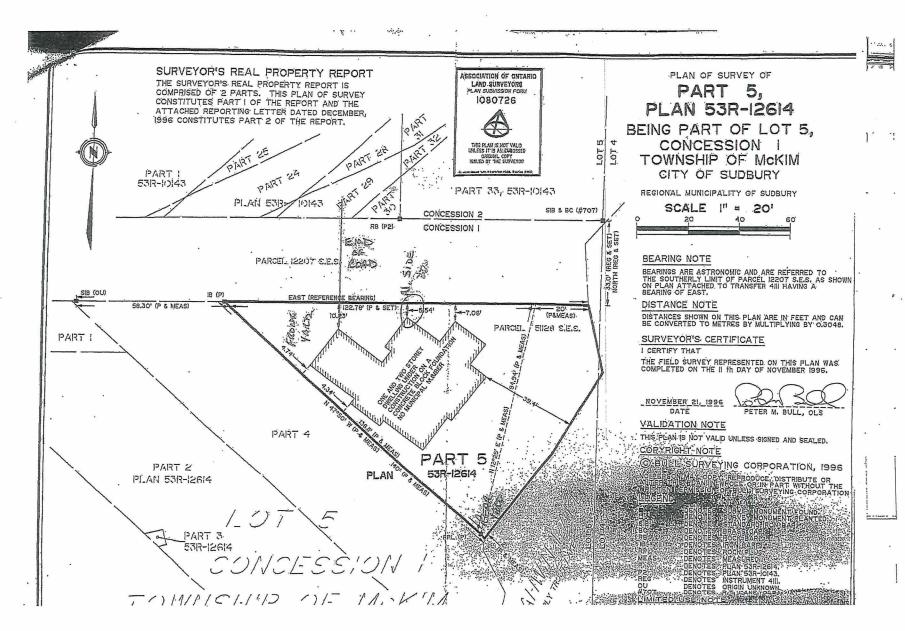

PREVIOUSLY SUBJECT TO MINOR VARIANCE APPLICATION A82/12 (9 JUL 12)

A0078/2023

KERRY CHARUK DAN SCHOLTZ

Ward: 10

PIN 73594 0012, Parcel 51128 SEC SES, Survey Plan 53R-12614 Part(s) 5, Lot Part 5, Concession 1, Township of McKim, 389 Walford Road, Sudbury, [2010-100Z, R2-2 (Low Density Residential Two)]

For relief from Part 4, Section 4.2, Table 4.1 of By-law 2010-100Z, being the Zoning By-law for the City of Greater Sudbury, as amended, to permit the construction of firstly, one uncovered deck providing a 3.07m encroachment into the required front yard and maintaining a 1.73m front yard setback, where uncovered decks 1.2m or less in height above finished grade may encroach 1.2m into the required front yard, and secondly, a second uncovered deck encroaching 4.66m into the required front yard, where uncovered decks greater than 1.2m in height are not permitted to encroach into the front yard.

PREVIOUSLY SUBJECT TO MINOR VARIANCE APPLICATIONS A1/96 (5 FEB 96) AND A204/95 (4 DEC 95) AND CONSENT APPLICATION B224/95 (4 DEC 95)