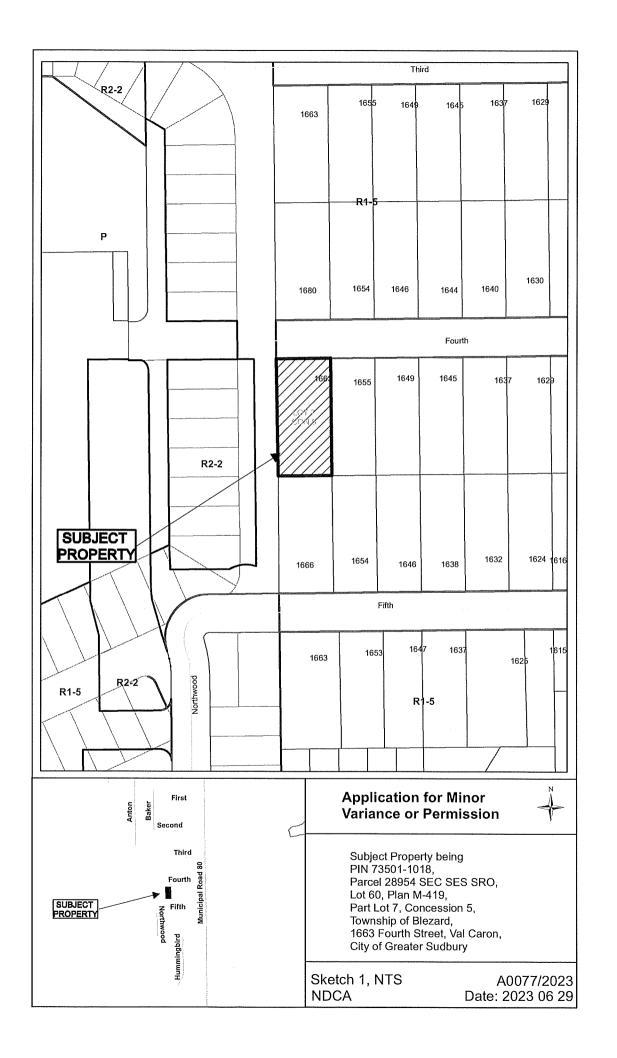

### A0077/2023

### **DARCY BEITES**

Ward: 5

PIN 73501 1018, Parcel 28954 SEC SES SRO, Lot(s) 60, Subdivision M-419, Lot Part 7, Concession 5, Township of Blezard, 1663 Fourth Street, Val Caron, [2010-100Z, R1-5 (Low Density Residential One)]

For relief from Part 4, Section 4.2, subsection 4.2.4 a) and Section 4.2.5., Table 4.1 of By-law 2010-100Z, being the Zoning By-law for the City of Greater Sudbury, as amended, to facilitate the construction of an addition on the existing detached garage providing firstly, a maximum height of 5.2m, where the maximum height of any accessory building or structure on a residential lot shall be 5.0m, and secondly, to permit the addition to the detached garage to encroach 3.28m into the required corner side yard, where accessory buildings and structures greater than 2.5m in height are not permitted to encroach into the corner side yard.

PREVIOUSLY SUBJECT TO MINOR VARIANCE APPLICATION A82/12 (9 JUL 12)

A0078/2023

KERRY CHARUK DAN SCHOLTZ

Ward: 10

PIN 73594 0012, Parcel 51128 SEC SES, Survey Plan 53R-12614 Part(s) 5, Lot Part 5, Concession 1, Township of McKim, 389 Walford Road, Sudbury, [2010-100Z, R2-2 (Low Density Residential Two)]