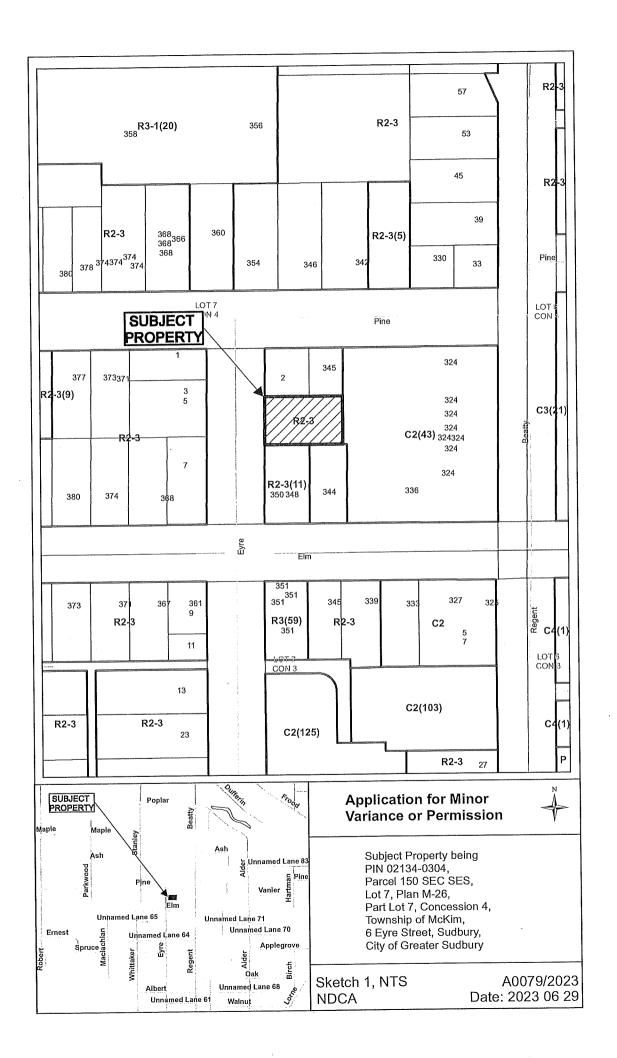

### A0079/2023

### **GROUPE FINANCIER PILIERS**

Ward: 4

PIN 02134 0304, Parcel 150 SEC SES, Lot(s) 7, Subdivision M-26, Lot 7, Concession 4, Township of McKim, 6 Eyre Street, Sudbury, [2010-100Z, R2-3 (Low Density Residential Two)]

For relief from Part 4, Section 4.2, Table 4.1, Section 4.15.2 and Part 6, Section 6.3, Table 6.4 of By-law 2010-100Z being the Zoning By-law for the City of Greater Sudbury, as amended, in order to facilitate the construction of a multiple dwelling containing three residential dwelling units by, firstly, providing a minimum rear yard setback of 5.5m, with eaves encroaching 0.6m into the proposed 5.5m rear yard setback, where a minimum rear yard setback of 7.5m is required and where eaves may encroach 1.2m into the required rear yard, but not closer than 0.6m to the lot line, and secondly, to allow 0% landscaping where a minimum of 50% of all required front yards shall be maintained as landscaped open space.