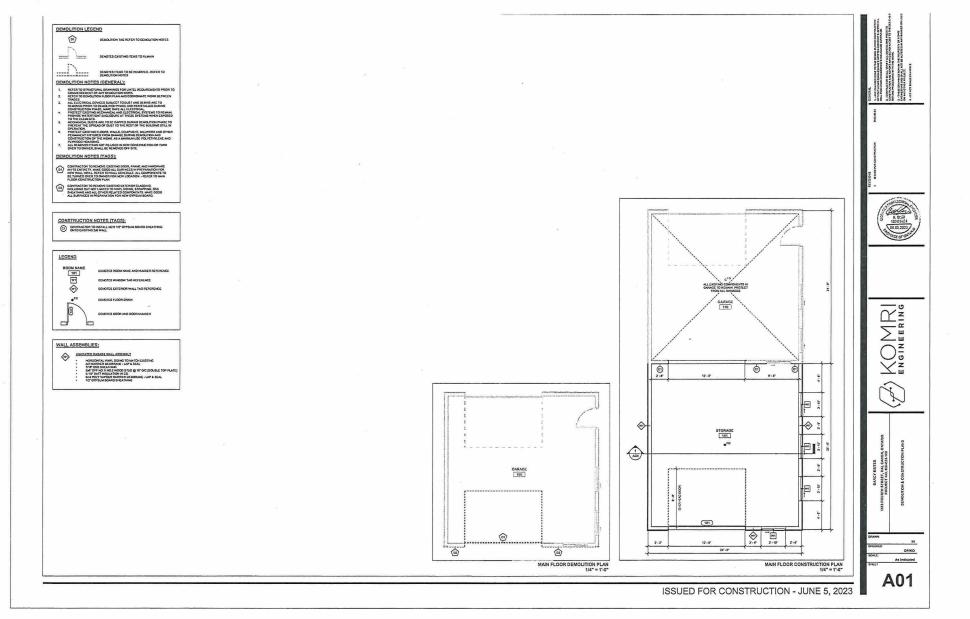

For relief from Part 4, Section 4.2, subsection 4.2.4 a) and Section 4.2.5., Table 4.1 of By-law 2010-100Z, being the Zoning By-law for the City of Greater Sudbury, as amended, to facilitate the construction of an addition on the existing detached garage providing firstly, a maximum height of 5.2m, where the maximum height of any accessory building or structure on a residential lot shall be 5.0m, and secondly, to permit the addition to the detached garage to encroach 3.28m into the required corner side yard, where accessory buildings and structures greater than 2.5m in height are not permitted to encroach into the corner side yard.

PREVIOUSLY SUBJECT TO MINOR VARIANCE APPLICATION A82/12 (9 JUL 12)

A0078/2023

KERRY CHARUK DAN SCHOLTZ

Ward: 10

PIN 73594 0012, Parcel 51128 SEC SES, Survey Plan 53R-12614 Part(s) 5, Lot Part 5, Concession 1, Township of McKim, 389 Walford Road, Sudbury, [2010-100Z, R2-2 (Low Density Residential Two)]