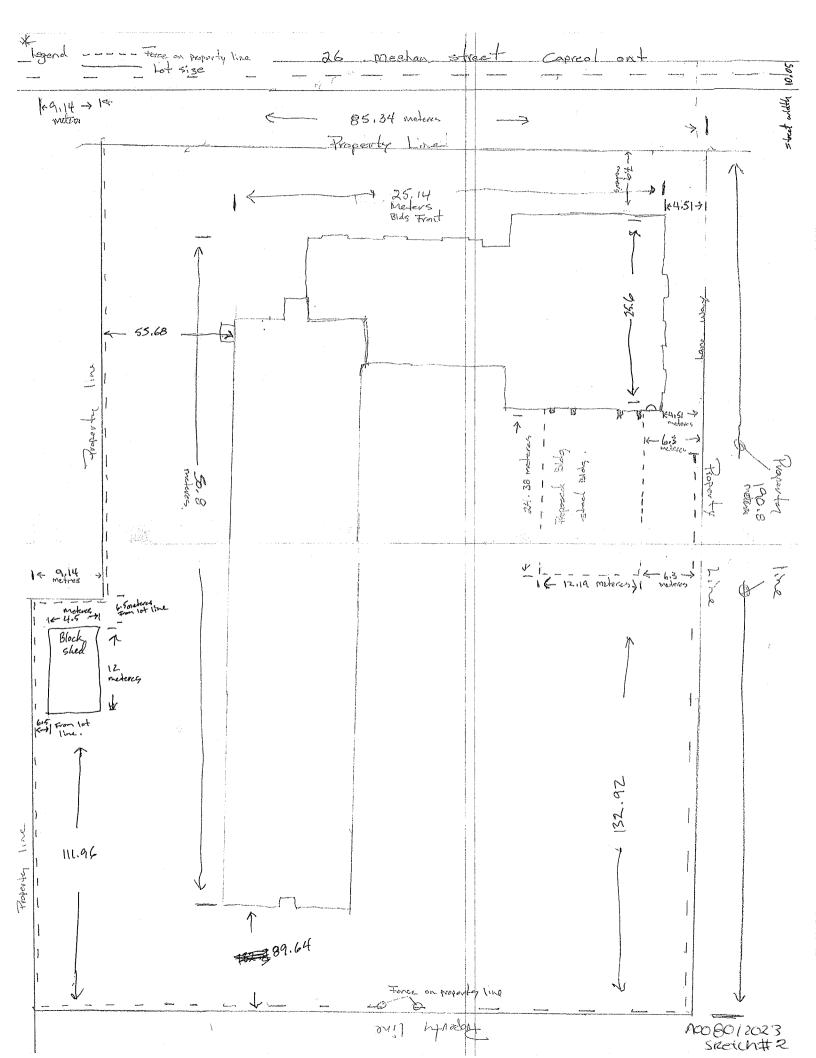

### A0080/2023

### NASH GIL DOORS INC.

Ward: 7

PINs 73507 1149 & 73507 0175, Parcels 16551 SEC SES & 46765 SEC SES, Survey Plan 53R-4369 Part(s) 1, Lot Part 10, Concession 6, Township of Capreol, 26 Meehan Avenue, Capreol, [2010-100Z, I(41) (Institutional)]

For relief from Part 10, Section 10.3, Table 10.3 of By-law 2010-100Z, being the Zoning By-law for the City of Greater Sudbury, as amended, to facilitate the construction of an addition on the existing building providing a minimum interior side yard setback of 6.3m, where 10.0m is required.

PREVIOUSLY SUBJECT TO REZONING 751-2/14-002