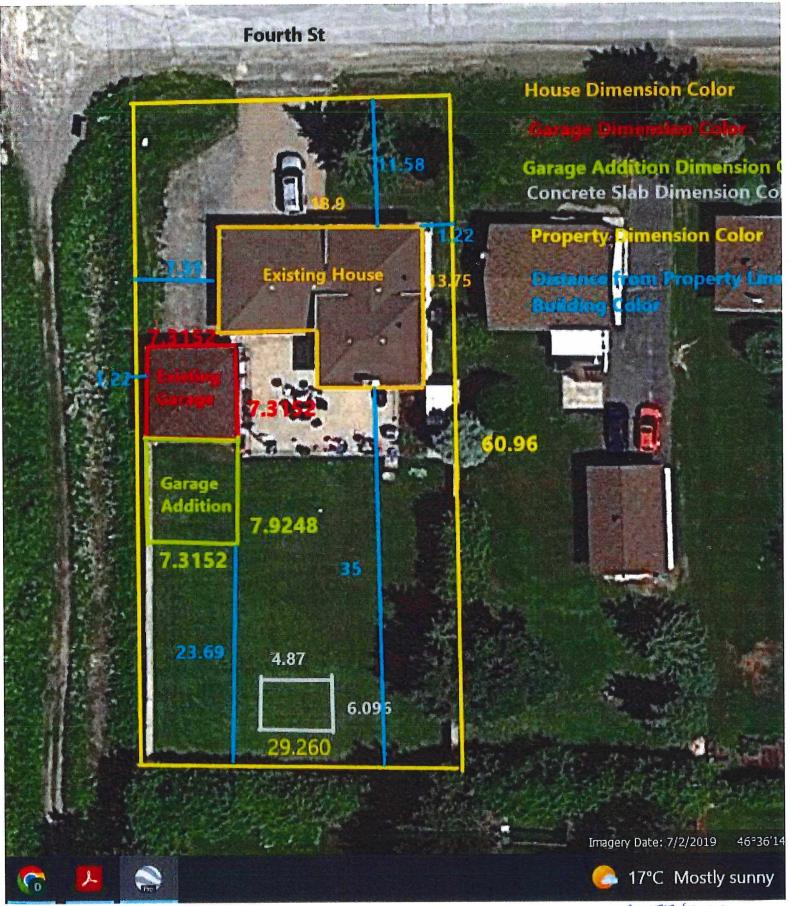

For relief from Part 4, Section 4.2, subsection 4.2.4 a) and Section 4.2.5., Table 4.1 of By-law 2010-100Z, being the Zoning By-law for the City of Greater Sudbury, as amended, to facilitate the construction of an addition on the existing detached garage providing firstly, a maximum height of 5.2m, where the maximum height of any accessory building or structure on a residential lot shall be 5.0m, and secondly, to permit the addition to the detached garage to encroach 3.28m into the required corner side yard, where accessory buildings and structures greater than 2.5m in height are not permitted to encroach into the corner side yard.