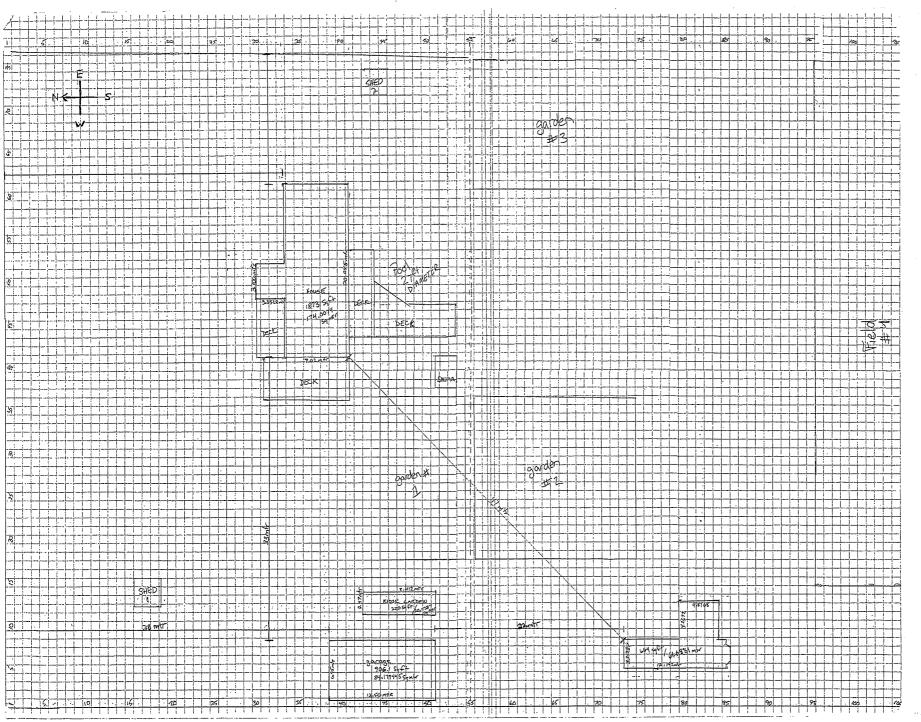

### DOMINIQUE LALANDE JENNIFER EDWARDS

Ward: 6

PINs 73504 3172 & 73504 3173, SRO, Surveys Plan 53R-21589 Part(s) 1, 2 and 3 & Plan SR-1672 Part(s) 1, Lot Part 4, Concession 1, Township of Hanmer, 841 Dominion Drive, Hanmer, [2010-100Z, RU (Rural)]

For relief from Part 4, Section 4.2, subsection 4.2.10.3 of By-law 2010-100Z, being the Zoning By-law for the City of Greater Sudbury, as amended, to facilitate the construction of a secondary dwelling unit providing a 47.4m setback from the primary dwelling, where a secondary dwelling unit in an "RU", Rural zone shall be located no more than 30.0m from the primary dwelling.

PREVIOUSLY SUBJECT TO CONSENT APPLICATION B0066/2021 (02 AUG 2021)