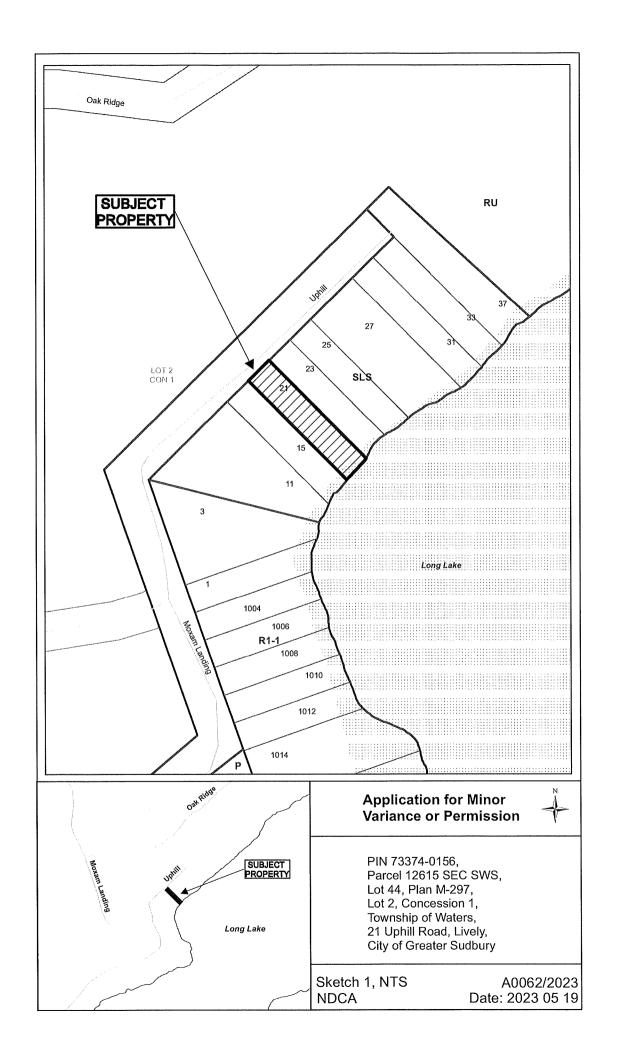

# THIS APPLICATION WAS DEFERRED FROM THE MEETING OF JUNE 7, 2023 TO AFFORD THE OWNER THE OPPORTUNITY TO ADDRESS THOSE COMMENTS RECEIVED FROM AGENCIES AND DEPARTMENTS.

A0062/2023

**5010889 ONTARIO INC.** 

"REVISED"

Ward: 2

PIN 73374 0156, Parcel 12615 SEC SWS, Lot(s) 44, Subdivision M-297, Lot 2, Concession 1, Township of Waters, 21 Uphill Road, Lively, [2010-100Z, SLS (Seasonal Limited Service)]

For relief from Part 4, Section 4.41, subsection 4.41.2 of By-law 2010-100Z, being the Zoning By-law for the City of Greater Sudbury, as amended, to facilitate the construction of a single detached dwelling with covered deck providing a high water mark setback of 21.4m, where no person shall erect any residential building or other accessory structure closer than 30.0m to the high water mark of a lake or river.

PREVIOUSLY SUBJECT TO MINOR VARIANCE APPLICATIONS A82/21 (21 JUL 21), A21/19 (6 MAR 19), AND A165/89 (10 JUL 89)

A REMINDER... THE NEXT SCHEDULED MEETING IS WEDNESDAY, AUGUST 2, 2023

Box 5000, Station 'A', 200 Brady Street Sudbury ON P3A 5P3 Tel. (705) 671-2489. Ext. 4376/4346 Fax (705) 673-2200