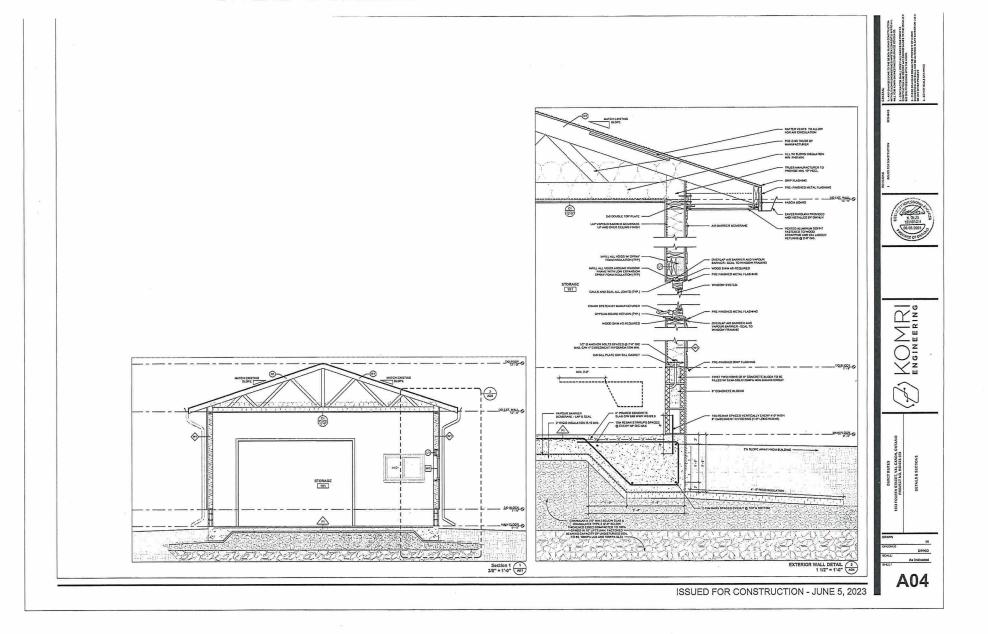

For relief from Part 4, Section 4.2, subsection 4.2.4 a) and Section 4.2.5., Table 4.1 of By-law 2010-100Z, being the Zoning By-law for the City of Greater Sudbury, as amended, to facilitate the construction of an addition on the existing detached garage providing firstly, a maximum height of 5.2m, where the maximum height of any accessory building or structure on a residential lot shall be 5.0m, and secondly, to permit the addition to the detached garage to encroach 3.28m into the required corner side yard, where accessory buildings and structures greater than 2.5m in height are not permitted to encroach into the corner side yard.

PREVIOUSLY SUBJECT TO MINOR VARIANCE APPLICATION A82/12 (9 JUL 12)

A0078/2023

KERRY CHARUK DAN SCHOLTZ

Ward: 10

PIN 73594 0012, Parcel 51128 SEC SES, Survey Plan 53R-12614 Part(s) 5, Lot Part 5, Concession 1, Township of McKim, 389 Walford Road, Sudbury, [2010-100Z, R2-2 (Low Density Residential Two)]