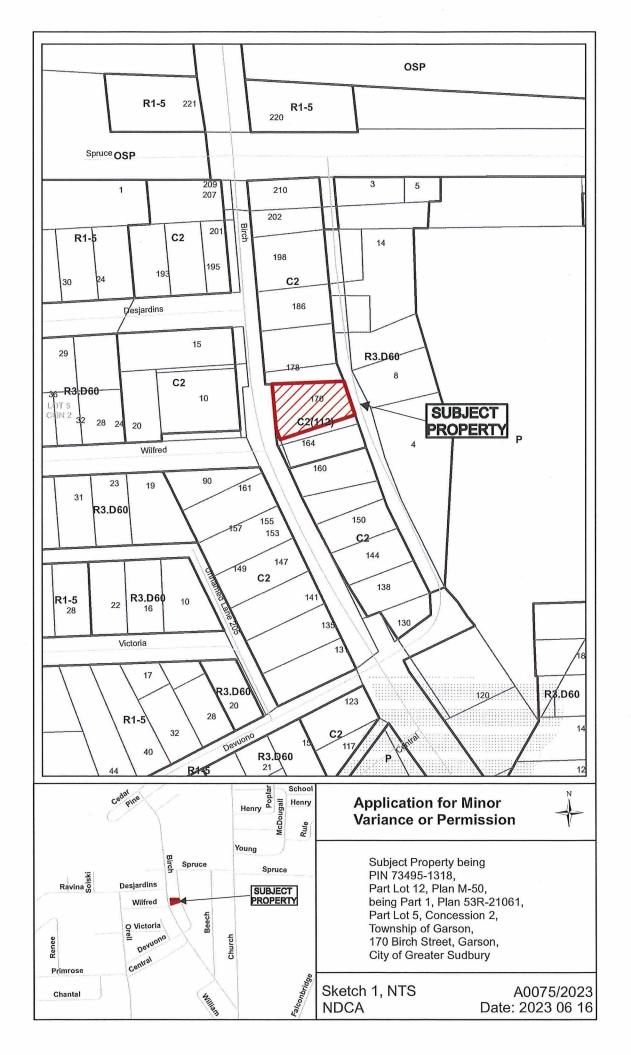

### **PUBLIC HEARINGS**

A0075/2023

MELISSA ALKHOURY NICOLA ALKHOURY

Ward: 7

PIN 73495 1318, Survey Plan 53R-21061 Part(s) 1, Lot(s) Part 12, Subdivision M-50, Lot Part 5, Concession 2, Township of Garson, 170 Birch Street, Garson, [2010-100Z, C2(112) (General Commercial)]

For relief from Part 4, Section 4.15, subsection 4.15.1 (e) and Part 11, Section 2, subsection 2, paragraph (gggg), clause (i) (b), (d) and (e) of By-law 2010-100Z, being the Zoning By-law for the City of Greater Sudbury, as amended, firstly, to permit a 1.6m wide landscaped open space adjacent to the full length of the lot line abutting Birch Street, where a 3.0m wide landscaped area adjacent to the full length of the lot line shall be required abutting all public roads having a width greater than 10.0m, secondly, a minimum lot area of 611 sq.m., where the minimum lot area required is 617 sq.m., thirdly, a front yard setback of 1.6m, where a minimum front yard setback of 2.8m is permitted, and fourthly, a maximum residential density of 65.6 dwelling units per hectare, where a maximum residential density of 65 dwelling units per hectare is permitted.

PREVIOUSLY SUBJECT TO CONSENT APPLICATION B71/17 (10 OCT 17) AND REZONING APPLICATION 751-3/18-01 AND OPA 701-3/18-02