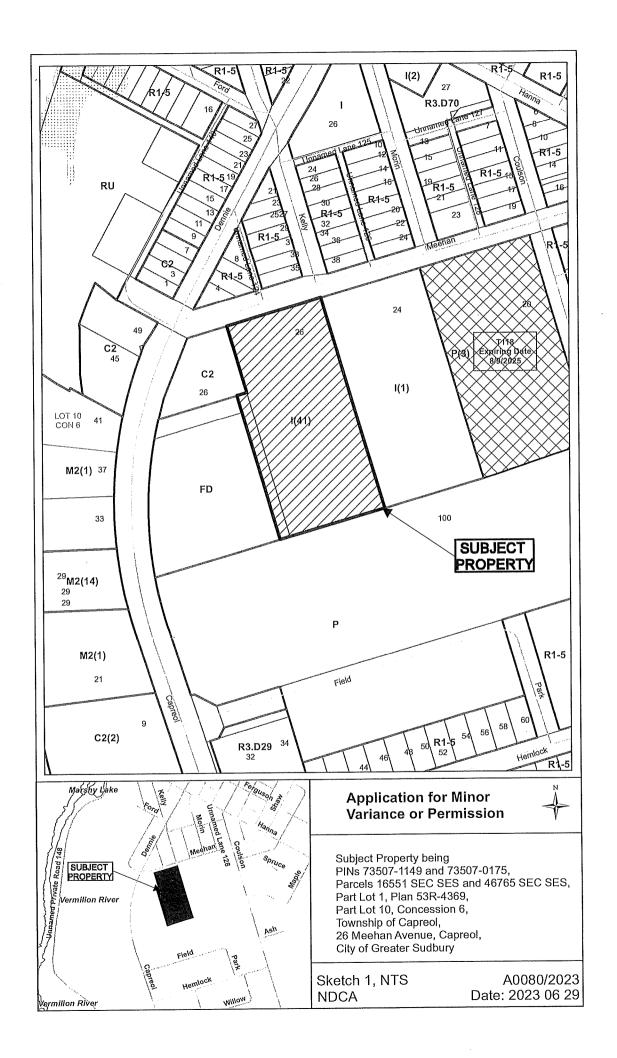

### A0080/2023

### NASH GIL DOORS INC.

Ward: 7

PINs 73507 1149 & 73507 0175, Parcels 16551 SEC SES & 46765 SEC SES, Survey Plan 53R-4369 Part(s) 1, Lot Part 10, Concession 6, Township of Capreol, 26 Meehan Avenue, Capreol, [2010-100Z, I(41) (Institutional)]

For relief from Part 10, Section 10.3, Table 10.3 of By-law 2010-100Z, being the Zoning By-law for the City of Greater Sudbury, as amended, to facilitate the construction of an addition on the existing building providing a minimum interior side yard setback of 6.3m, where 10.0m is required.

PREVIOUSLY SUBJECT TO REZONING 751-2/14-002