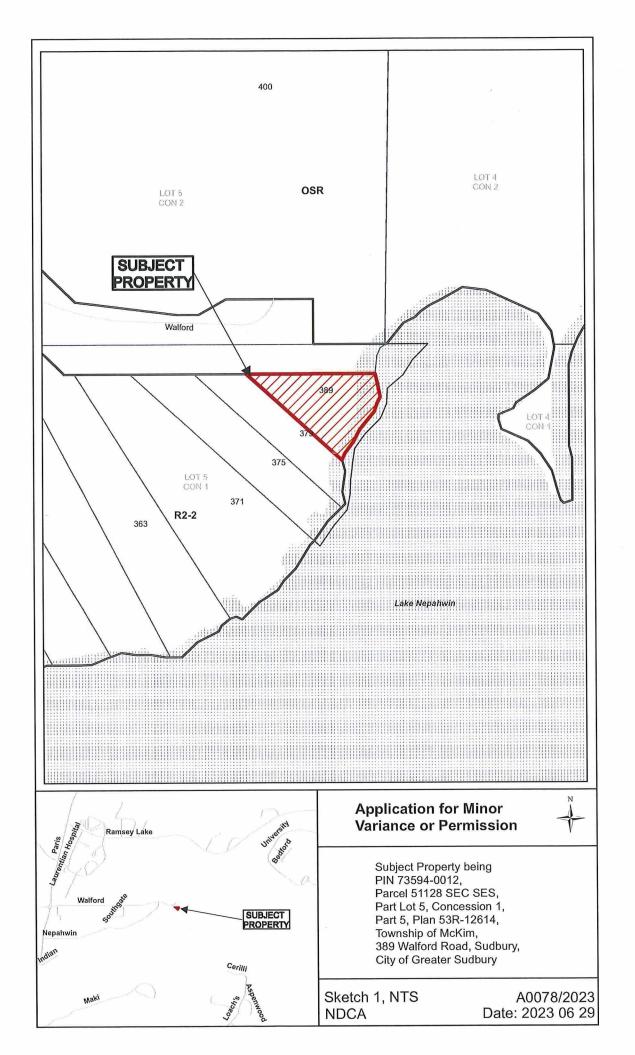

PREVIOUSLY SUBJECT TO MINOR VARIANCE APPLICATION A82/12 (9 JUL 12)

A0078/2023

KERRY CHARUK DAN SCHOLTZ

Ward: 10

PIN 73594 0012, Parcel 51128 SEC SES, Survey Plan 53R-12614 Part(s) 5, Lot Part 5, Concession 1, Township of McKim, 389 Walford Road, Sudbury, [2010-100Z, R2-2 (Low Density Residential Two)]

For relief from Part 4, Section 4.2, Table 4.1 of By-law 2010-100Z, being the Zoning By-law for the City of Greater Sudbury, as amended, to permit the construction of firstly, one uncovered deck providing a 3.07m encroachment into the required front yard and maintaining a 1.73m front yard setback, where uncovered decks 1.2m or less in height above finished grade may encroach 1.2m into the required front yard, and secondly, a second uncovered deck encroaching 4.66m into the required front yard, where uncovered decks greater than 1.2m in height are not permitted to encroach into the front yard.

PREVIOUSLY SUBJECT TO MINOR VARIANCE APPLICATIONS A1/96 (5 FEB 96) AND A204/95 (4 DEC 95) AND CONSENT APPLICATION B224/95 (4 DEC 95)