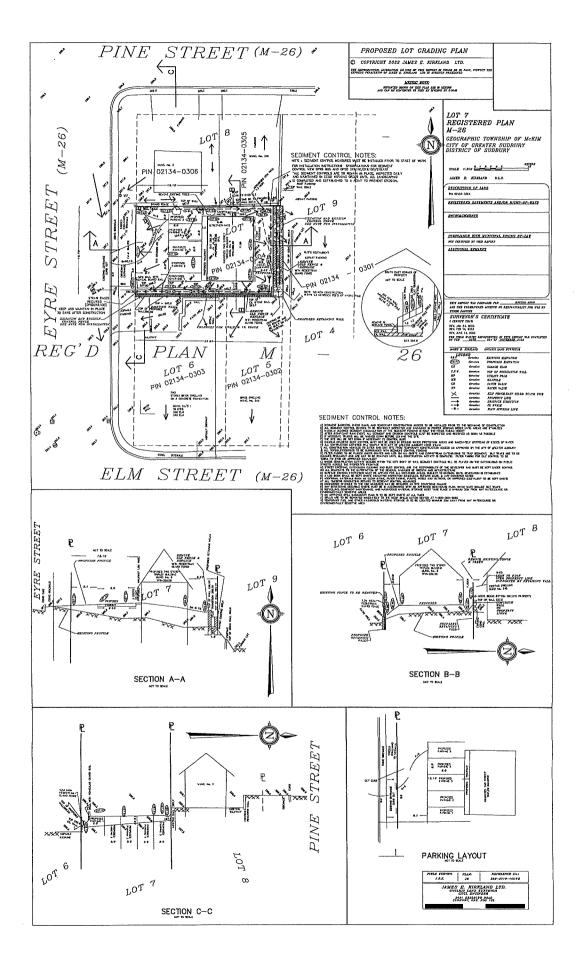

### A0080/2023

### NASH GIL DOORS INC.

Ward: 7

PINs 73507 1149 & 73507 0175, Parcels 16551 SEC SES & 46765 SEC SES, Survey Plan 53R-4369 Part(s) 1, Lot Part 10, Concession 6, Township of Capreol, 26 Meehan Avenue, Capreol, [2010-100Z, I(41) (Institutional)]

For relief from Part 10, Section 10.3, Table 10.3 of By-law 2010-100Z, being the Zoning By-law for the City of Greater Sudbury, as amended, to facilitate the construction of an addition on the existing building providing a minimum interior side yard setback of 6.3m, where 10.0m is required.

PREVIOUSLY SUBJECT TO REZONING 751-2/14-002