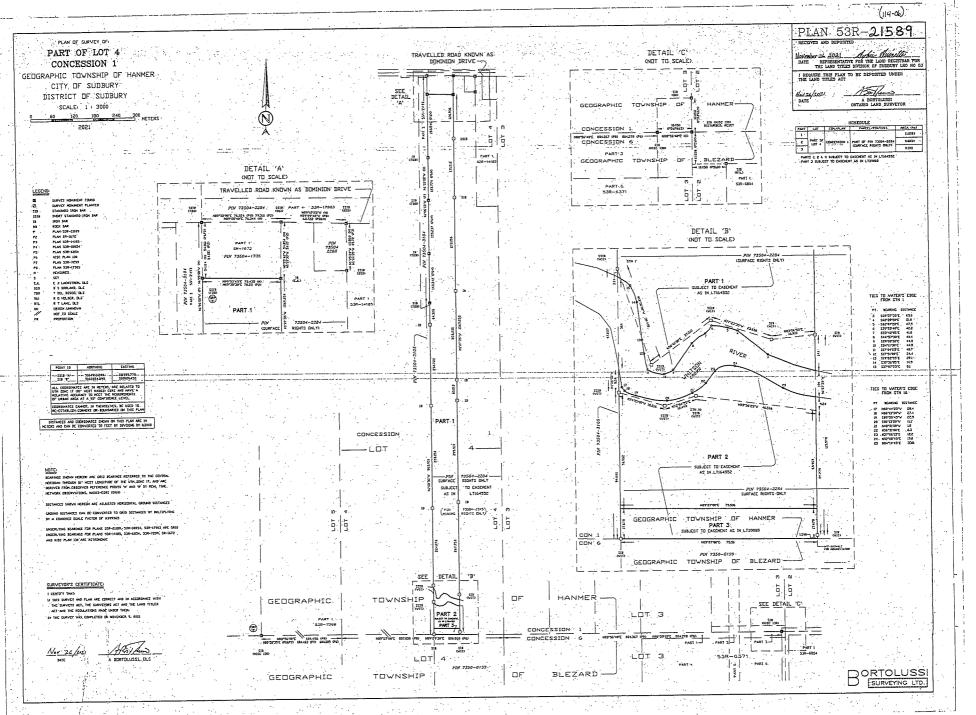

### DOMINIQUE LALANDE JENNIFER EDWARDS

Ward: 6

PINs 73504 3172 & 73504 3173, SRO, Surveys Plan 53R-21589 Part(s) 1, 2 and 3 & Plan SR-1672 Part(s) 1, Lot Part 4, Concession 1, Township of Hanmer, 841 Dominion Drive, Hanmer, [2010-100Z, RU (Rural)]

For relief from Part 4, Section 4.2, subsection 4.2.10.3 of By-law 2010-100Z, being the Zoning By-law for the City of Greater Sudbury, as amended, to facilitate the construction of a secondary dwelling unit providing a 47.4m setback from the primary dwelling, where a secondary dwelling unit in an "RU", Rural zone shall be located no more than 30.0m from the primary dwelling.

PREVIOUSLY SUBJECT TO CONSENT APPLICATION B0066/2021 (02 AUG 2021)