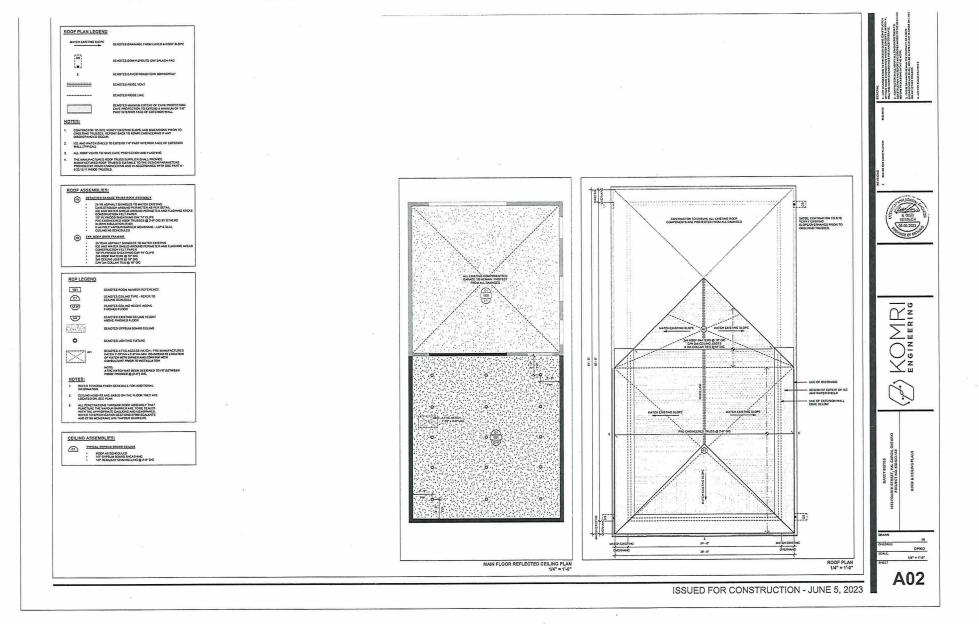

For relief from Part 4, Section 4.2, subsection 4.2.4 a) and Section 4.2.5., Table 4.1 of By-law 2010-100Z, being the Zoning By-law for the City of Greater Sudbury, as amended, to facilitate the construction of an addition on the existing detached garage providing firstly, a maximum height of 5.2m, where the maximum height of any accessory building or structure on a residential lot shall be 5.0m, and secondly, to permit the addition to the detached garage to encroach 3.28m into the required corner side yard, where accessory buildings and structures greater than 2.5m in height are not permitted to encroach into the corner side yard.

PREVIOUSLY SUBJECT TO MINOR VARIANCE APPLICATION A82/12 (9 JUL 12)

A0078/2023

KERRY CHARUK DAN SCHOLTZ

Ward: 10

PIN 73594 0012, Parcel 51128 SEC SES, Survey Plan 53R-12614 Part(s) 5, Lot Part 5, Concession 1, Township of McKim, 389 Walford Road, Sudbury, [2010-100Z, R2-2 (Low Density Residential Two)]