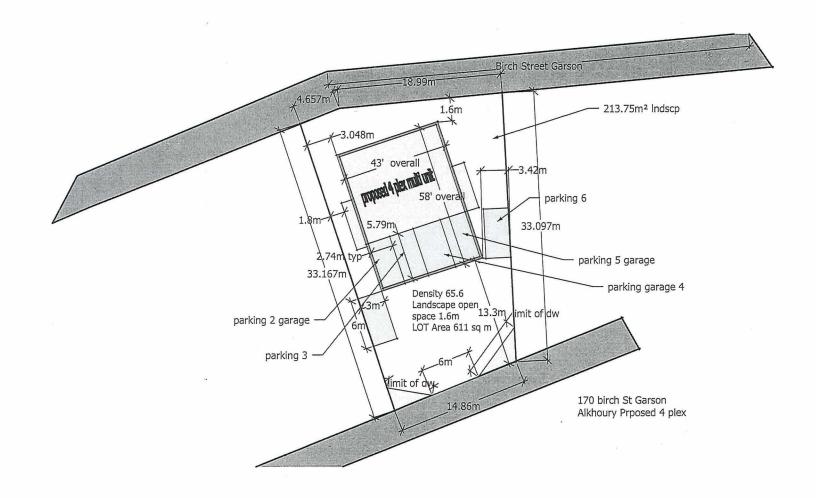

For relief from Part 4, Section 4.15, subsection 4.15.1 (e) and Part 11, Section 2, subsection 2, paragraph (gggg), clause (i) (b), (d) and (e) of By-law 2010-100Z, being the Zoning By-law for the City of Greater Sudbury, as amended, firstly, to permit a 1.6m wide landscaped open space adjacent to the full length of the lot line abutting Birch Street, where a 3.0m wide landscaped area adjacent to the full length of the lot line shall be required abutting all public roads having a width greater than 10.0m, secondly, a minimum lot area of 611 sq.m., where the minimum lot area required is 617 sq.m., thirdly, a front yard setback of 1.6m, where a minimum front yard setback of 2.8m is permitted, and fourthly, a maximum residential density of 65.6 dwelling units per hectare, where a maximum residential density of 65 dwelling units per hectare is permitted.

|    | nsidered public information and shall be                                                                                 |                                                                        | he public.                                               | <b>,</b>                                        |                  |
|----|--------------------------------------------------------------------------------------------------------------------------|------------------------------------------------------------------------|----------------------------------------------------------|-------------------------------------------------|------------------|
| PL | EASE PRINT. SCHEDULES MAY BE I                                                                                           | NCLUDED, IF NEC                                                        | ESSARY.                                                  |                                                 |                  |
| 1) | The undersigned hereby applies to the Comm of the Planning Act R.S.O. 1990, c.P. 13 for re                               | ittee of Adjustment of the                                             | e City of Greater Su<br>application, from th             | dbury under Section a<br>e By-Law, as amende    | 45<br>∍d.        |
|    | Registered Owner(s): Nicola AIKh<br>Mailing Address: Lowilfred Live                                                      |                                                                        |                                                          |                                                 |                  |
|    | City: GUISIN                                                                                                             | Postal Code: P3LIA                                                     | G Fax Phone:                                             |                                                 |                  |
| 2) | If the application will be represented by some prepared and submitted by someone other than                              | an the registered owner(                                               |                                                          | or the application is                           |                  |
|    | Name of Agent: M F11SSA AL Mailing Address: 10 W.7Fred Are                                                               | KHOURY<br>lin172                                                       | Email:<br>Home I<br>Busine                               |                                                 |                  |
|    | City: Gav3m  Note: Unless otherwise requested, all commu                                                                 | Postal Code: p3L1<br>inication will be sent to the                     | An Fax Ph<br>he agent, if any                            |                                                 |                  |
| 3) | Names and mailing addresses of any mortgag to ensure that any individual, company, financ notified of this application). | gees, holders of charges<br>ial institution holding a n<br>No Mortguge | or other encumbrar<br>nortgage, etc. on the<br>M 170 Bj1 | nces. (Give full particues subject lands can be | ilars<br>it land |
|    | Name: Mailing Address:                                                                                                   |                                                                        |                                                          |                                                 |                  |
|    | City:                                                                                                                    | Postal Code:                                                           |                                                          |                                                 |                  |
| 4) | Current Official Plan designation: D150                                                                                  | Current 2                                                              | Zoning By-law desig                                      | nation: (2-11                                   | 2_               |
| 5) | a) Nature and extent of relief from the Zoning variances are being sought, a schedule be in metric.                      |                                                                        |                                                          |                                                 |                  |
|    | Variance To                                                                                                              | By-law Requirement                                                     | Proposed                                                 | Difference                                      |                  |
|    | lot Area                                                                                                                 | 617                                                                    | 611                                                      | 6                                               |                  |
|    | front yard setback                                                                                                       | 3.8                                                                    | 1.6                                                      | 1.2                                             |                  |
|    | density                                                                                                                  | (25                                                                    | 6506                                                     | 0.5                                             | _                |
|    | landscape bpen space                                                                                                     | 3.0                                                                    | 1-6                                                      | 1,4                                             | -                |
|    | b) Is there an eave encroachment?                                                                                        | Yes 12-No                                                              | If 'Yes', size of ea                                     | ives:                                           | (m)              |
|    | c) Description of Proposal:  application to Suit                                                                         | construction                                                           | of new 4                                                 | piex                                            |                  |
|    | d) Provide reason why the proposal cannot                                                                                |                                                                        | ns of the Zoning By-                                     |                                                 |                  |