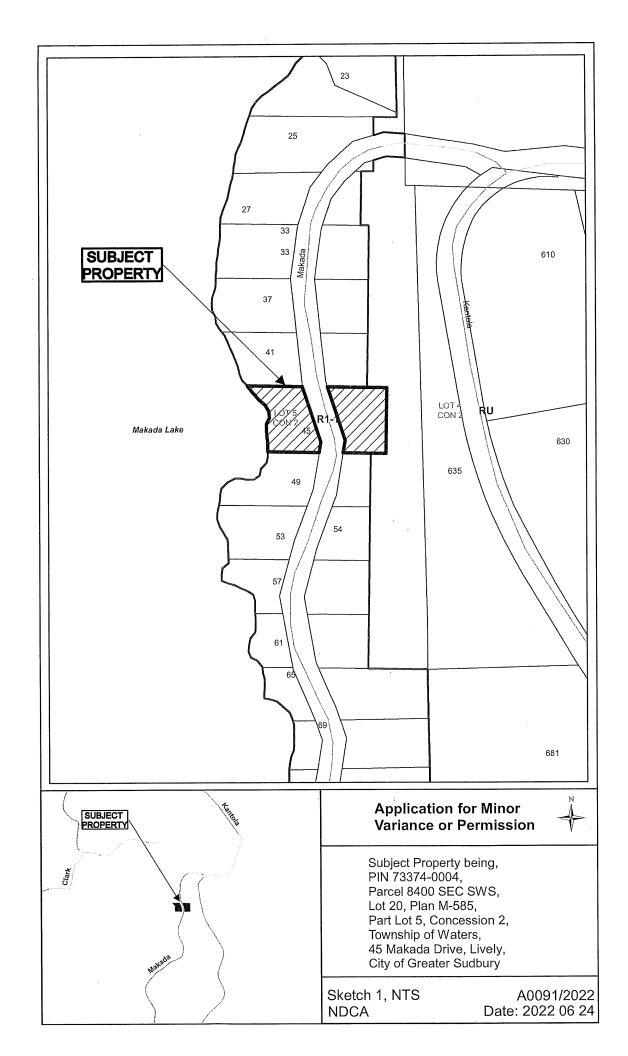

### A0091/2022

### MARNI KONTTURI MORGAN DAVE KONTTURI

Ward: 2

PIN 73374 0004, Parcel 8400 SEC SWS, Lot(s) 20, Subdivision M-585, Lot Pt 5, Concession 2, Township of Waters, 45 Makada Drive, Lively, [2010-100Z, R1-1 (Low Density Residential One)]

For relief from Part 4. Section 4.2. Table 4.1. Section 4.41, subsections 4.41.2, 4.41.3 and 4.41.4 and Part 6, Section 6.3, Table 6.2 of By-law 2010-100Z, being the Zoning By-law for the City of Greater Sudbury, as amended, to facilitate the construction of a single detached dwelling with covered porch and conversion of the existing seasonal dwelling into an accessory structure, firstly, providing a minimum front yard setback of 1.25m with eaves encroaching 0.6m into the proposed 1.25m front yard setback, where a minimum front yard setback of 6.0m is required and where eaves may encroach 1.2m into the required front yard but not closer than 0.6m to the lot line, secondly, providing a high water mark setback of 17.54m for the single family dwelling and 10.6m for the proposed accessory structure, where no person shall erect any residential building or other accessory structure closer than 30.0m to the high water mark of a lake or river, thirdly, to permit a maximum length of the cleared area measured at the high water mark of 75% of the length of the shoreline and maximum length of cleared area measured at the high water mark of 34.6m in length, where the maximum length of the cleared area measured at the high water mark shall be 25% of the length of the shoreline of the lot but in no case shall the maximum length of cleared area measured at the high water mark exceed 23 metres in length; and fourthly, for the proposed single detached dwelling to be 17.54m setback from the high water mark of a lake or a river and for the proposed accessory structure to be 10.6m setback from the high water mark of a lake or river, where only the accessory structures as set out in subsection 4.41.2, boat launches, marine railways, waterlines and heat pump loops are permitted within 20.0m of a high water mark and the area permitted to be cleared of natural vegetation in Section 4.41.3.