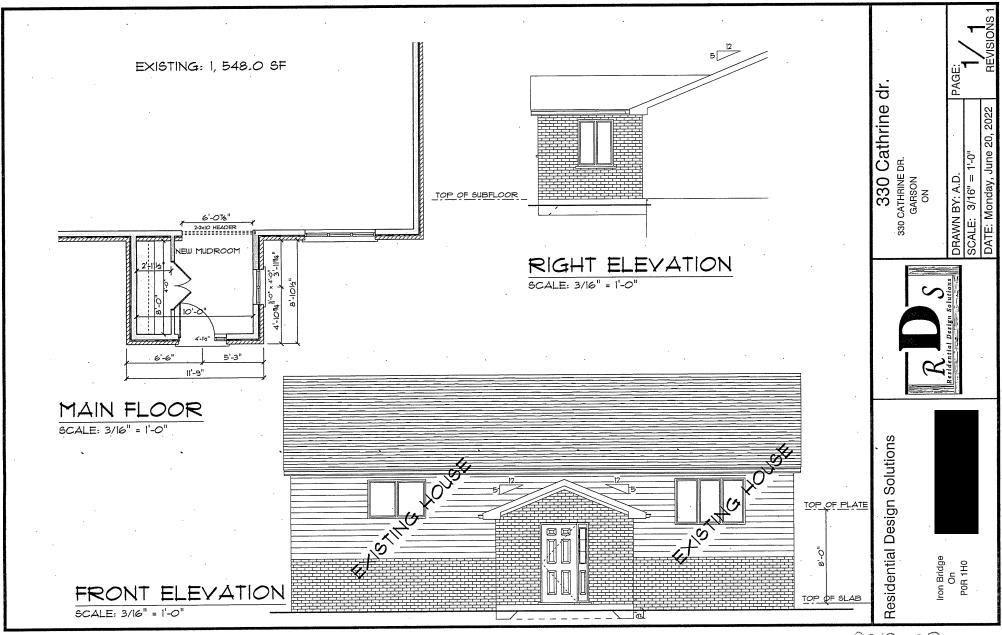

A0093/2022

SHEILA DIMARIO LUCIANO DIMARIO

Ward: 7

PIN 73495 0409, Parcel 42285 SEC SES, Lot(s) 103, Subdivision M-891, Lot Pt 5, Concession 3, Township of Garson, 330 Catherine Drive, Garson, [2010-100Z, R1-5 (Low Density Residential One)]

For relief from Part 6, Section 6.3, Table 6.2 of By-law 2010-100Z, being the Zoning By-law for the City of Greater Sudbury, as amended, to facilitate the construction of a mudroom addition on the existing single detached dwelling providing a minimum front yard setback of 4.95m, where 6.0m is required.