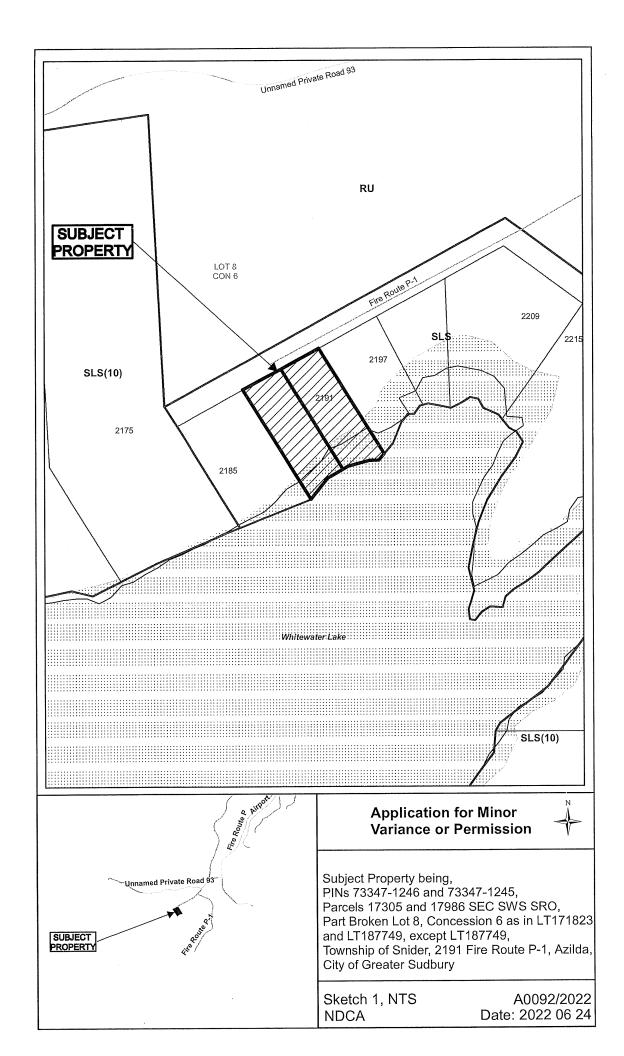

A0092/2022

DIANE HAMELINCK RALPH HAMELINCK

Ward: 4

PINs 73347 1246 & 73347 1245, Parcels 17305 & 17986 SEC SWS SRO, Lot Pt Broken 8, Concession 6, Township of Snider, 2191 Fire Route P-1, Azilda, [2010-100Z, SLS (Seasonal Limited Service)]

For relief from Part 4, Section 4.41, subsection 4.41.2 of By-law 2010-100Z, being the Zoning By-law for the City of Greater Sudbury, as amended, to facilitate the construction of an inground pool providing a high water mark setback of 25.172m, where no person shall erect any residential building or other accessory structure closer than 30.0m to the high water mark of a lake or river.