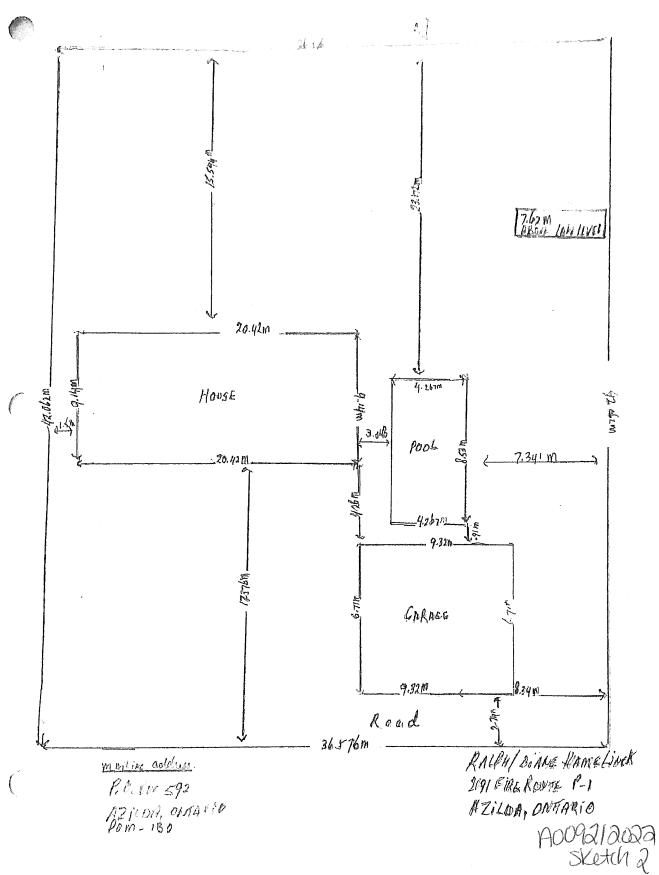

A0092/2022

DIANE HAMELINCK RALPH HAMELINCK

Ward: 4

PINs 73347 1246 & 73347 1245, Parcels 17305 & 17986 SEC SWS SRO, Lot Pt Broken 8, Concession 6, Township of Snider, 2191 Fire Route P-1, Azilda, [2010-100Z, SLS (Seasonal Limited Service)]

For relief from Part 4, Section 4.41, subsection 4.41.2 of By-law 2010-100Z, being the Zoning By-law for the City of Greater Sudbury, as amended, to facilitate the construction of an inground pool providing a high water mark setback of 25.172m, where no person shall erect any residential building or other accessory structure closer than 30.0m to the high water mark of a lake or river.