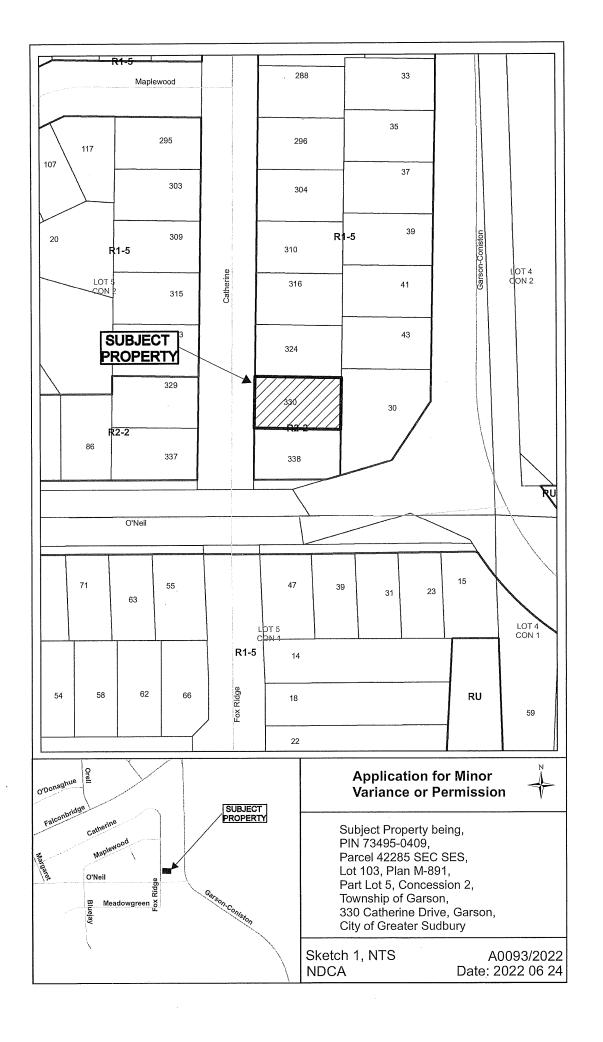

A0093/2022

SHEILA DIMARIO LUCIANO DIMARIO

Ward: 7

PIN 73495 0409, Parcel 42285 SEC SES, Lot(s) 103, Subdivision M-891, Lot Pt 5, Concession 3, Township of Garson, 330 Catherine Drive, Garson, [2010-100Z, R1-5 (Low Density Residential One)]

For relief from Part 6, Section 6.3, Table 6.2 of By-law 2010-100Z, being the Zoning By-law for the City of Greater Sudbury, as amended, to facilitate the construction of a mudroom addition on the existing single detached dwelling providing a minimum front yard setback of 4.95m, where 6.0m is required.