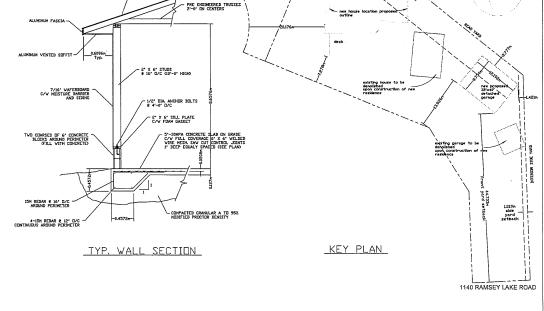

PREVIOUSLY SUBJECT TO CONSENT APPLICATION B578/68 (JAN 6/69) AND MINOR VARIANCE A1/22 (APR 22/22)

A0096/2022

KRISTEN POLLESEL STEPHEN PRIMEAU

Ward: 10

PIN 73582 0226, Parcel 23469 SEC SES, Lot(s) 79 and 80, Part 89 and 90, Subdivision M-124, Lot Pt 3, Concession 3, Township of McKim, 894 Roderick Avenue, Sudbury, [2010-100Z, R1-3 Low Density Residential One]

For relief from Part 4, Section 4.2, subsection 4.2.4 and Table 4.1 and Part 6, Section 6.3, Table 6.2 of By-law 2010-100Z, being the Zoning By-law for the City of Greater Sudbury, as amended, to facilitate the construction of a detached garage providing, firstly, a minimum front yard setback of 4.5m with eaves encroaching 0.61m into the proposed 4.5m front yard setback, where a minimum front yard setback of 6.0m is required and where eaves may encroach 1.2m into the required front yard but not closer than 0.6m to the lot line, and secondly, a maximum height of 8.79m, where the maximum height of any accessory building or structure on a residential lot shall be 5.0m.