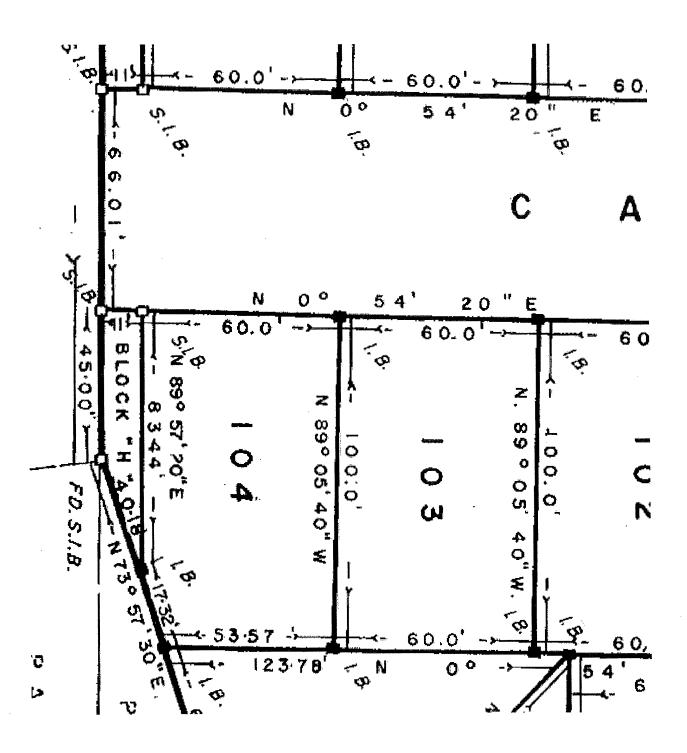

A0093/2022

SHEILA DIMARIO LUCIANO DIMARIO

Ward: 7

PIN 73495 0409, Parcel 42285 SEC SES, Lot(s) 103, Subdivision M-891, Lot Pt 5, Concession 3, Township of Garson, 330 Catherine Drive, Garson, [2010-100Z, R1-5 (Low Density Residential One)]

For relief from Part 6, Section 6.3, Table 6.2 of By-law 2010-100Z, being the Zoning By-law for the City of Greater Sudbury, as amended, to facilitate the construction of a mudroom addition on the existing single detached dwelling providing a minimum front yard setback of 4.95m, where 6.0m is required.