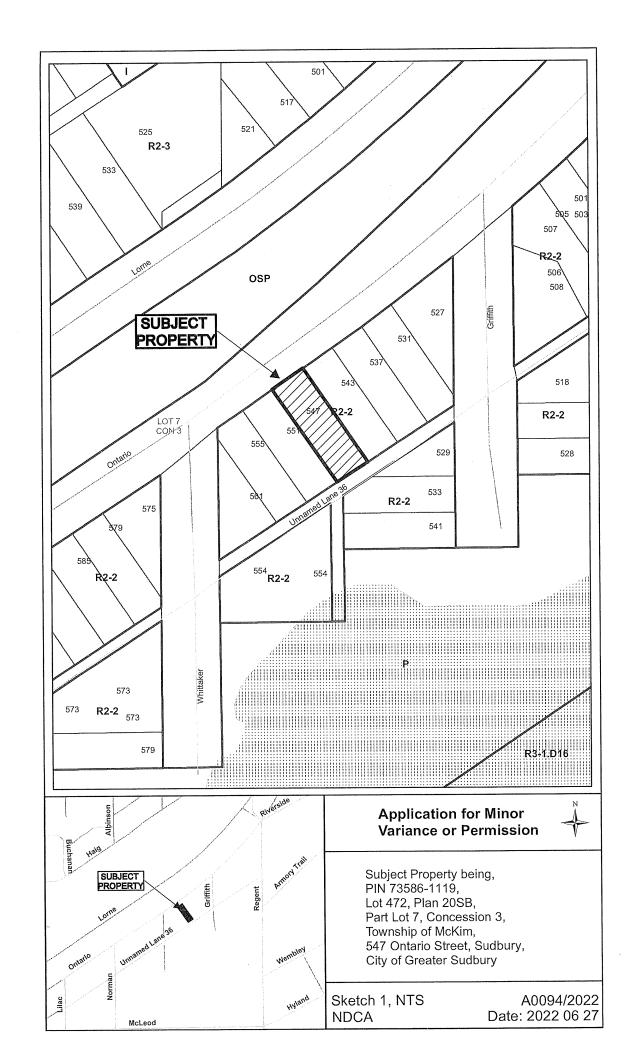

### A0094/2022

### **DENISE COADE**

Ward: 1

PIN 73586 1119, Lot(s) 472, Subdivision 20SB, Lot Pt 7, Concession 3, Township of McKim, 547 Ontario Street, Sudbury, [2010-100Z, R2-2 (Low Density Residential Two)]

For relief from Part 4, Section 4.2, subsection 4.2.3 and Table 4.1 of By-law 2010-100Z, being the Zoning By-law for the City of Greater Sudbury, as amended, to permit an existing shed addition on the existing detached garage providing, firstly, an accessory lot coverage of 16.1%, where the total lot coverage of all accessory buildings and structures on a residential lot shall not exceed 10%, and secondly, a rear yard setback of 0.91m and a west interior side yard setback of 0.70m, with eaves encroaching 0.305m into the proposed 0.70m west interior side yard setback, where accessory buildings and structures greater than 2.5m in height shall be no closer than 1.2m from the rear or side lot line and and where eaves may encroach 0.6m into the required interior side yard but not closer than 0.6m to the lot line.

PREVIOUSLY SUBJECT TO MINOR VAIRNACE APPLICATION A107/93 (MAY 25/93)