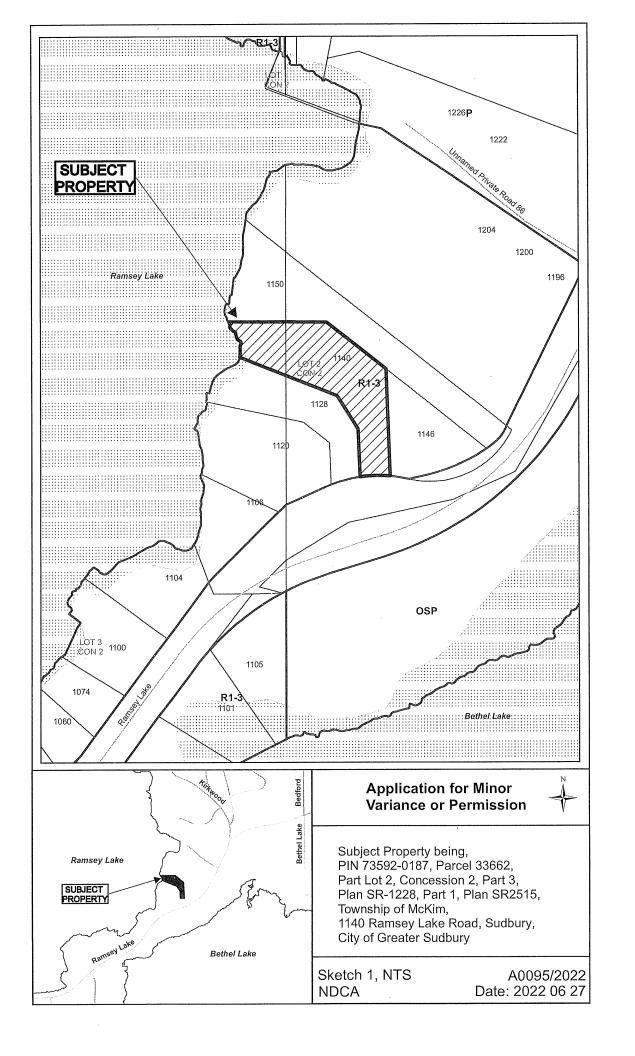

### A0095/2022

### CAROLINA BOHRER NORMAN DOUCET

Ward: 10

PIN 73592 0187, Parcel 33662 SEC SES, Survey Plan SR-1228 Part(s) 3, Lot Pts 2 and 3, Concession 2, Township of McKim, 1140 Ramsey Lake Road, Sudbury, [2010-100Z, R1-3 Low Density Residential One]

For relief from Part 4, Section 4.2, subsection 4.2.4 of By-law 2010-100Z, being the Zoning By-law for the City of Greater Sudbury, as amended, to facilitate the construction of a detached garage providing a maximum height of 7.88m, where the maximum height of any accessory building or structure on a residential lot shall be 5.0m.

PREVIOUSLY SUBJECT TO CONSENT APPLICATION B578/68 (JAN 6/69) AND MINOR VARIANCE A1/22 (APR 22/22)

A0096/2022

KRISTEN POLLESEL STEPHEN PRIMEAU

Ward: 10

PIN 73582 0226, Parcel 23469 SEC SES, Lot(s) 79 and 80, Part 89 and 90, Subdivision M-124, Lot Pt 3, Concession 3, Township of McKim, 894 Roderick Avenue, Sudbury, [2010-100Z, R1-3 Low Density Residential One]