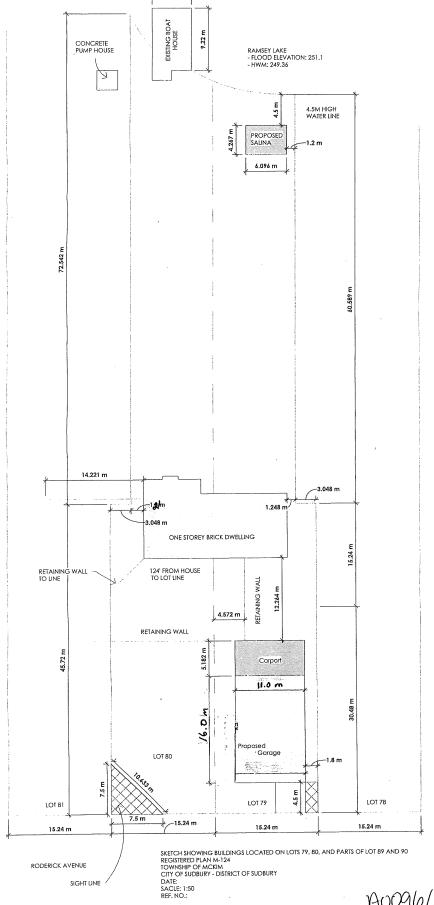

PREVIOUSLY SUBJECT TO CONSENT APPLICATION B578/68 (JAN 6/69) AND MINOR VARIANCE A1/22 (APR 22/22)

A0096/2022

KRISTEN POLLESEL STEPHEN PRIMEAU

Ward: 10

PIN 73582 0226, Parcel 23469 SEC SES, Lot(s) 79 and 80, Part 89 and 90, Subdivision M-124, Lot Pt 3, Concession 3, Township of McKim, 894 Roderick Avenue, Sudbury, [2010-100Z, R1-3 Low Density Residential One]

For relief from Part 4, Section 4.2, subsection 4.2.4 and Table 4.1 and Part 6, Section 6.3, Table 6.2 of By-law 2010-100Z, being the Zoning By-law for the City of Greater Sudbury, as amended, to facilitate the construction of a detached garage providing, firstly, a minimum front yard setback of 4.5m with eaves encroaching 0.61m into the proposed 4.5m front yard setback, where a minimum front yard setback of 6.0m is required and where eaves may encroach 1.2m into the required front yard but not closer than 0.6m to the lot line, and secondly, a maximum height of 8.79m, where the maximum height of any accessory building or structure on a residential lot shall be 5.0m.