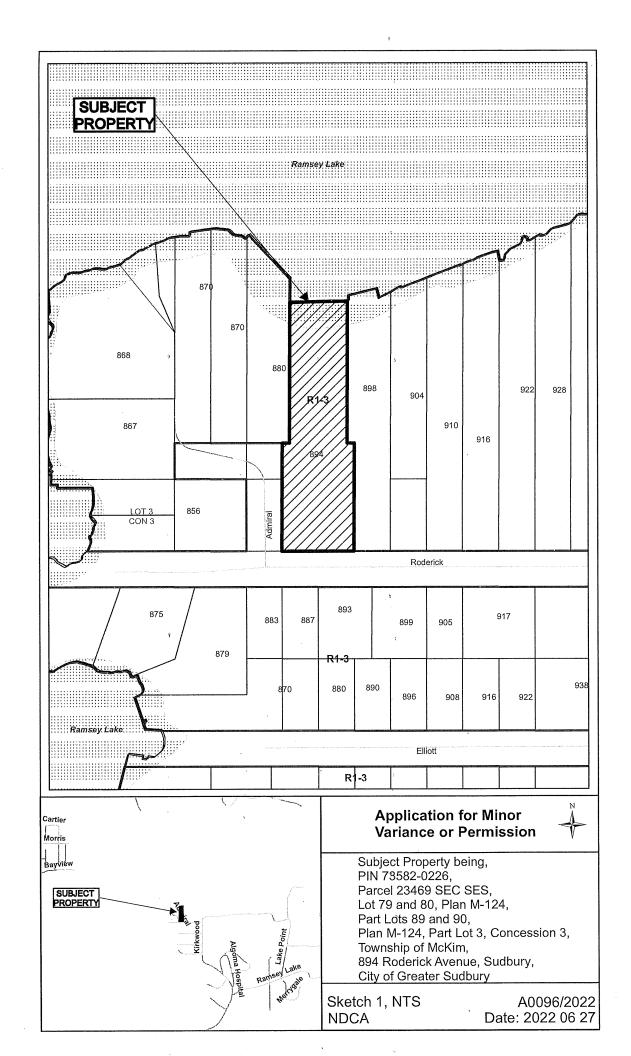

### CAROLINA BOHRER NORMAN DOUCET

Ward: 10

PIN 73592 0187, Parcel 33662 SEC SES, Survey Plan SR-1228 Part(s) 3, Lot Pts 2 and 3, Concession 2, Township of McKim, 1140 Ramsey Lake Road, Sudbury, [2010-100Z, R1-3 Low Density Residential One]

For relief from Part 4, Section 4.2, subsection 4.2.4 of By-law 2010-100Z, being the Zoning By-law for the City of Greater Sudbury, as amended, to facilitate the construction of a detached garage providing a maximum height of 7.88m, where the maximum height of any accessory building or structure on a residential lot shall be 5.0m.

PREVIOUSLY SUBJECT TO CONSENT APPLICATION B578/68 (JAN 6/69) AND MINOR VARIANCE A1/22 (APR 22/22)

A0096/2022

KRISTEN POLLESEL STEPHEN PRIMEAU

Ward: 10

PIN 73582 0226, Parcel 23469 SEC SES, Lot(s) 79 and 80, Part 89 and 90, Subdivision M-124, Lot Pt 3, Concession 3, Township of McKim, 894 Roderick Avenue, Sudbury, [2010-100Z, R1-3 Low Density Residential One]