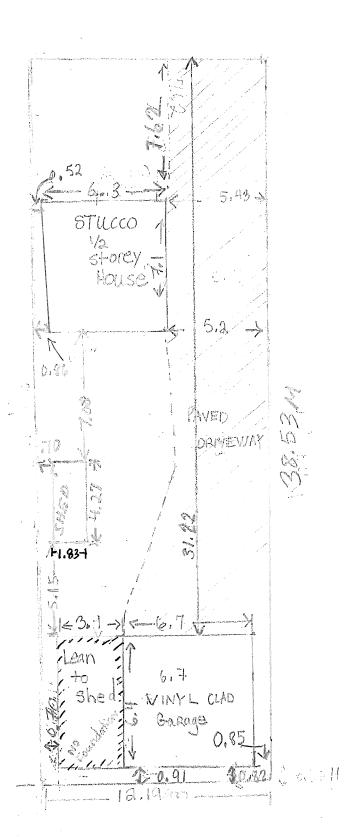

### A0094/2022

### **DENISE COADE**

Ward: 1

PIN 73586 1119, Lot(s) 472, Subdivision 20SB, Lot Pt 7, Concession 3, Township of McKim, 547 Ontario Street, Sudbury, [2010-100Z, R2-2 (Low Density Residential Two)]

For relief from Part 4, Section 4.2, subsection 4.2.3 and Table 4.1 of By-law 2010-100Z, being the Zoning By-law for the City of Greater Sudbury, as amended, to permit an existing shed addition on the existing detached garage providing, firstly, an accessory lot coverage of 16.1%, where the total lot coverage of all accessory buildings and structures on a residential lot shall not exceed 10%, and secondly, a rear yard setback of 0.91m and a west interior side yard setback of 0.70m, with eaves encroaching 0.305m into the proposed 0.70m west interior side yard setback, where accessory buildings and structures greater than 2.5m in height shall be no closer than 1.2m from the rear or side lot line and and where eaves may encroach 0.6m into the required interior side yard but not closer than 0.6m to the lot line.

PREVIOUSLY SUBJECT TO MINOR VAIRNACE APPLICATION A107/93 (MAY 25/93)