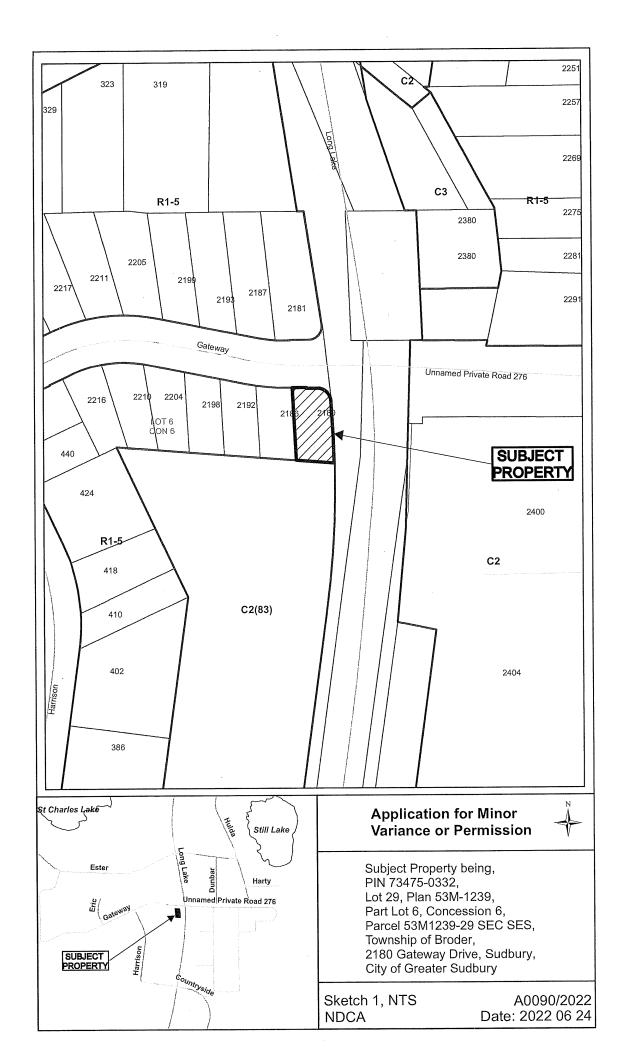

### A0090/2022

### MARY HUMPHREY

Ward: 9

PIN 73475 0332, Parcel 53M1239-29 SEC SES, Lot(s) 29, Subdivision 53M-1239, Lot Pt 6, Concession 6, Township of Broder, 2180 Gateway Drive, Sudbury, [2010-100Z, R1-5 (Low Density Residential One)]

For relief from Part 4, Section 4.2, Table 4.1 of By-law 2010-100Z, being the Zoning By-law for the City of Greater Sudbury, as amended, to permit an uncovered deck to encroach 2.47m into the required corner side yard, where uncovered decks greater than 1.2m in height are not permitted to encroach into the corner side yard.

PREVIOUSLY SUBJECT TO MINOR VARIANCE APPLICATIONS A0029/2004 (APR 19/04) AND A0157/1996 (AUG 26/96)