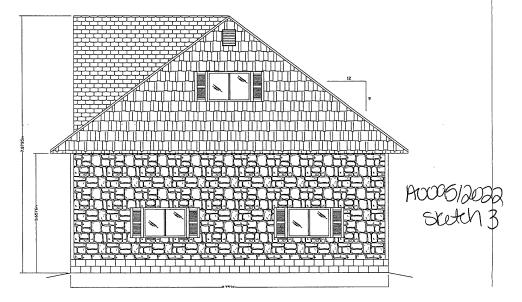

PREVIOUSLY SUBJECT TO CONSENT APPLICATION B578/68 (JAN 6/69) AND MINOR VARIANCE A1/22 (APR 22/22)

A0096/2022

KRISTEN POLLESEL STEPHEN PRIMEAU

Ward: 10

PIN 73582 0226, Parcel 23469 SEC SES, Lot(s) 79 and 80, Part 89 and 90, Subdivision M-124, Lot Pt 3, Concession 3, Township of McKim, 894 Roderick Avenue, Sudbury, [2010-100Z, R1-3 Low Density Residential One]

For relief from Part 4, Section 4.2, subsection 4.2.4 and Table 4.1 and Part 6, Section 6.3, Table 6.2 of By-law 2010-100Z, being the Zoning By-law for the City of Greater Sudbury, as amended, to facilitate the construction of a detached garage providing, firstly, a minimum front yard setback of 4.5m with eaves encroaching 0.61m into the proposed 4.5m front yard setback, where a minimum front yard setback of 6.0m is required and where eaves may encroach 1.2m into the required front yard but not closer than 0.6m to the lot line, and secondly, a maximum height of 8.79m, where the maximum height of any accessory building or structure on a residential lot shall be 5.0m.