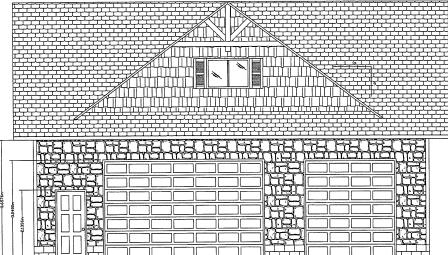

PREVIOUSLY SUBJECT TO CONSENT APPLICATION B578/68 (JAN 6/69) AND MINOR VARIANCE A1/22 (APR 22/22)

A0096/2022

KRISTEN POLLESEL STEPHEN PRIMEAU

Ward: 10

PIN 73582 0226, Parcel 23469 SEC SES, Lot(s) 79 and 80, Part 89 and 90, Subdivision M-124, Lot Pt 3, Concession 3, Township of McKim, 894 Roderick Avenue, Sudbury, [2010-100Z, R1-3 Low Density Residential One]

For relief from Part 4, Section 4.2, subsection 4.2.4 and Table 4.1 and Part 6, Section 6.3, Table 6.2 of By-law 2010-100Z, being the Zoning By-law for the City of Greater Sudbury, as amended, to facilitate the construction of a detached garage providing, firstly, a minimum front yard setback of 4.5m with eaves encroaching 0.61m into the proposed 4.5m front yard setback, where a minimum front yard setback of 6.0m is required and where eaves may encroach 1.2m into the required front yard but not closer than 0.6m to the lot line, and secondly, a maximum height of 8.79m, where the maximum height of any accessory building or structure on a residential lot shall be 5.0m.