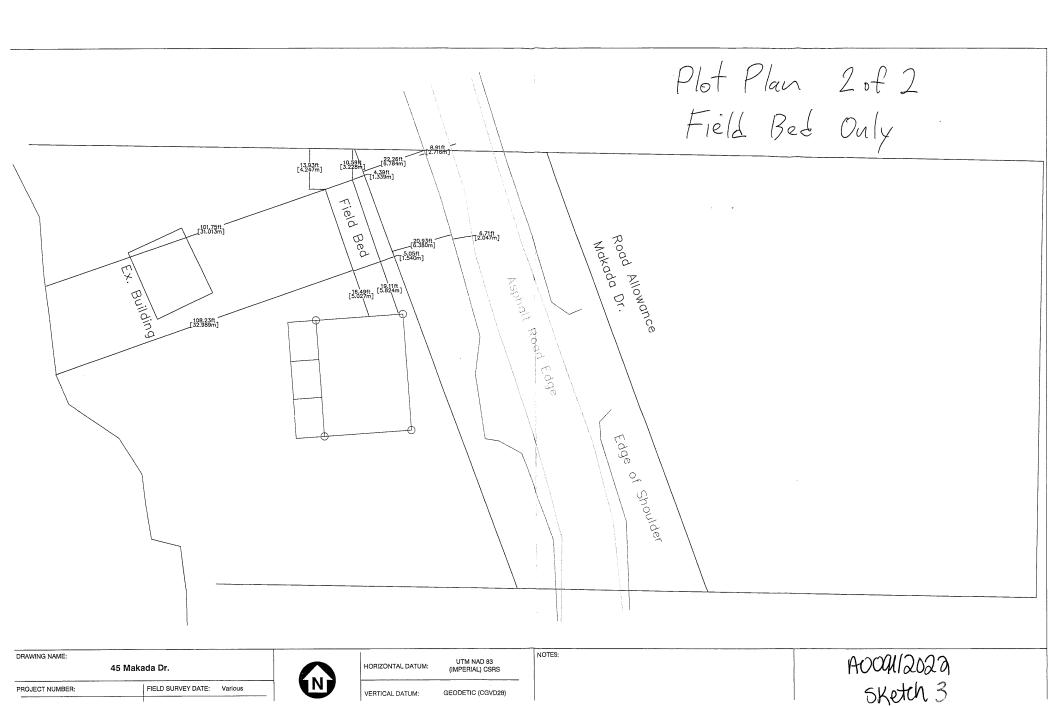

A0092/2022

DIANE HAMELINCK RALPH HAMELINCK

Ward: 4

PINs 73347 1246 & 73347 1245, Parcels 17305 & 17986 SEC SWS SRO, Lot Pt Broken 8, Concession 6, Township of Snider, 2191 Fire Route P-1, Azilda, [2010-100Z, SLS (Seasonal Limited Service)]

For relief from Part 4, Section 4.41, subsection 4.41.2 of By-law 2010-100Z, being the Zoning By-law for the City of Greater Sudbury, as amended, to facilitate the construction of an inground pool providing a high water mark setback of 25.172m, where no person shall erect any residential building or other accessory structure closer than 30.0m to the high water mark of a lake or river.