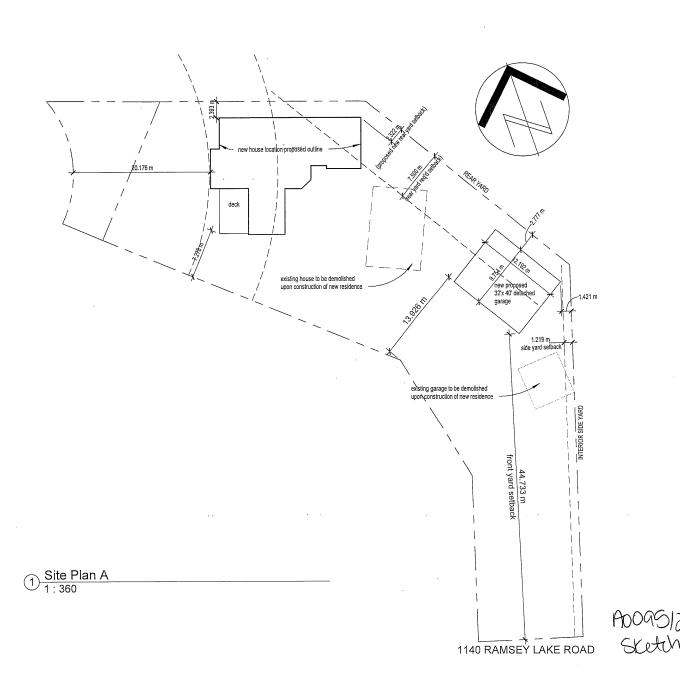

### A0095/2022

### CAROLINA BOHRER NORMAN DOUCET

Ward: 10

PIN 73592 0187, Parcel 33662 SEC SES, Survey Plan SR-1228 Part(s) 3, Lot Pts 2 and 3, Concession 2, Township of McKim, 1140 Ramsey Lake Road, Sudbury, [2010-100Z, R1-3 Low Density Residential One]

For relief from Part 4, Section 4.2, subsection 4.2.4 of By-law 2010-100Z, being the Zoning By-law for the City of Greater Sudbury, as amended, to facilitate the construction of a detached garage providing a maximum height of 7.88m, where the maximum height of any accessory building or structure on a residential lot shall be 5.0m.

PREVIOUSLY SUBJECT TO CONSENT APPLICATION B578/68 (JAN 6/69) AND MINOR VARIANCE A1/22 (APR 22/22)

A0096/2022

KRISTEN POLLESEL STEPHEN PRIMEAU

Ward: 10

PIN 73582 0226, Parcel 23469 SEC SES, Lot(s) 79 and 80, Part 89 and 90, Subdivision M-124, Lot Pt 3, Concession 3, Township of McKim, 894 Roderick Avenue, Sudbury, [2010-100Z, R1-3 Low Density Residential One]