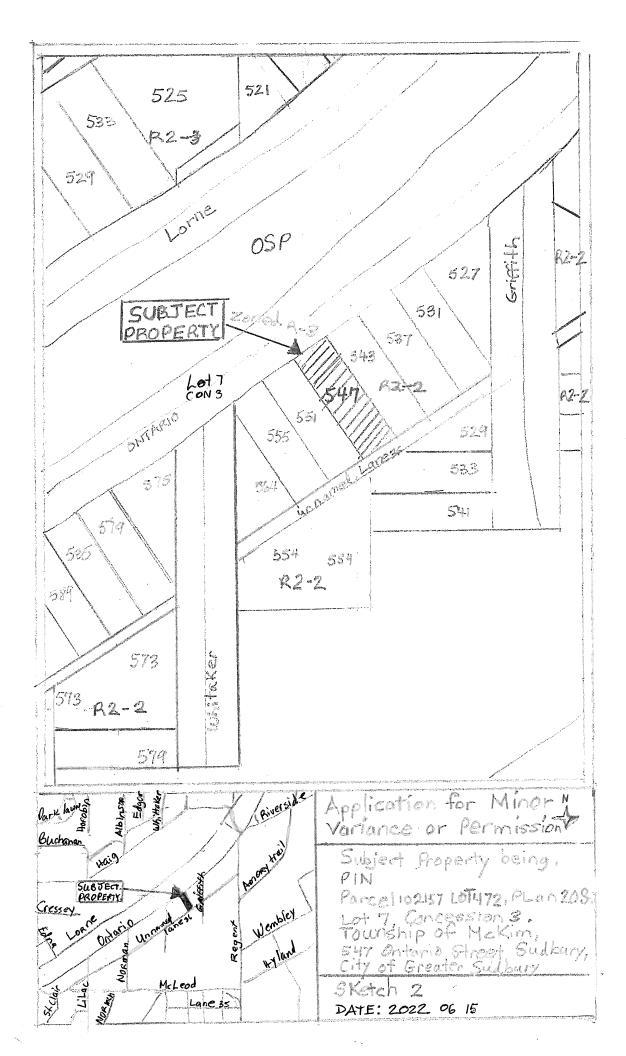

### A0094/2022

### **DENISE COADE**

Ward: 1

PIN 73586 1119, Lot(s) 472, Subdivision 20SB, Lot Pt 7, Concession 3, Township of McKim, 547 Ontario Street, Sudbury, [2010-100Z, R2-2 (Low Density Residential Two)]

For relief from Part 4, Section 4.2, subsection 4.2.3 and Table 4.1 of By-law 2010-100Z, being the Zoning By-law for the City of Greater Sudbury, as amended, to permit an existing shed addition on the existing detached garage providing, firstly, an accessory lot coverage of 16.1%, where the total lot coverage of all accessory buildings and structures on a residential lot shall not exceed 10%, and secondly, a rear yard setback of 0.91m and a west interior side yard setback of 0.70m, with eaves encroaching 0.305m into the proposed 0.70m west interior side yard setback, where accessory buildings and structures greater than 2.5m in height shall be no closer than 1.2m from the rear or side lot line and and where eaves may encroach 0.6m into the required interior side yard but not closer than 0.6m to the lot line.

PREVIOUSLY SUBJECT TO MINOR VAIRNACE APPLICATION A107/93 (MAY 25/93)