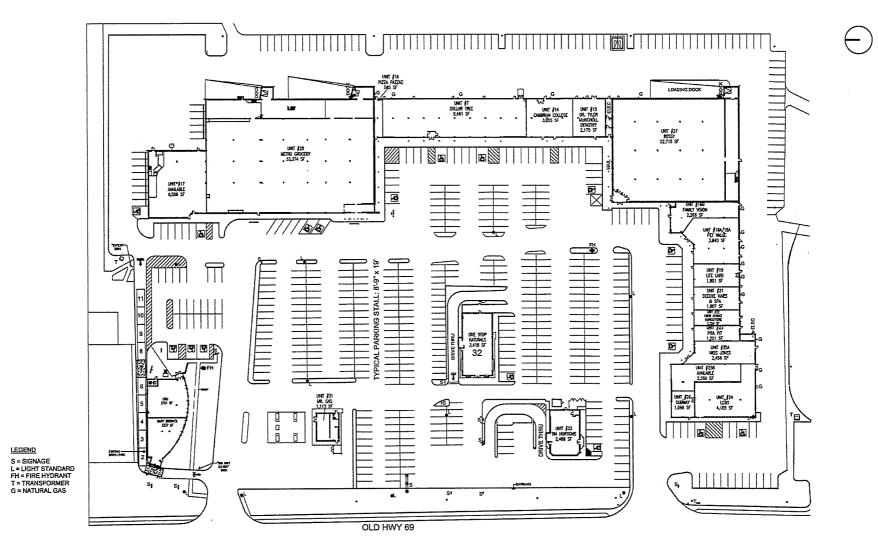

### A0167/2022 CHARTER ACQUISITION CORP.

Ward: 5

PIN 73502-0055, Parcel 51750 SEC SES, Firstly, Part Lot 6, Concession 6, Parts 1 to 6 on Plan 53R-10061; Secondly, Part Lot 49 on Plan M-323, Parts 7, 8 and 10 on Plan 53R-12782; Thirdly, Block A on Plan M-323, Part 4 on Plan 53R-12782; Fourthly, Part Romeo Street on Plan M-323, Part 3 on Plan 53R-12782; Fifthly, Lot 1 on Plan M-323, Township of Blezard, 3140 Highway 69 North, Val Caron [2010-100Z, C5 (Shopping Centre Commercial)]

For relief from Part 4, Section 4.2, subsection 4.2.1 e) i) of By-law 2010-100Z, being the Zoning By-law for the City of Greater Sudbury, as amended, to facilitate the construction of a fourth drive through service facility, where no more than two drive through service facilities are permitted on a lot.

# THIS APPLICATION WAS DEFERRED PRIOR TO THE MEETING OF AUGUST 24, 2022 TO AFFORD THE OWNER THE OPPORTUNITY TO ADDRESS THOSE COMMENTS RECEIVED FROM AGENCIES AND DEPARTMENTS.