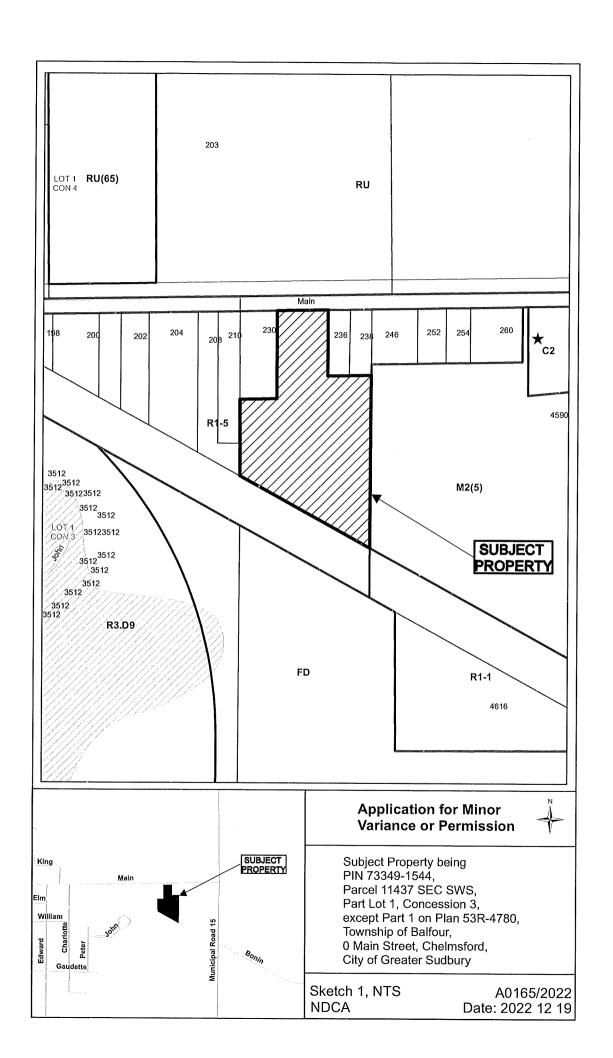

### A0165/2022 1876292 ONTARIO LTD

Ward: 3

PIN 73349 1544, Parcel 11437 SEC SWS, Survey Plan 53R-4780 Part(s) except 1, Lot Pt 1, Concession 3, Township of Balfour, 0 Main Street, Chelmsford, [2010-100Z, R1-5 (Low Density Residential One)]

For relief from Part 4, Section 4.2, subsection 4.2.4 a) of By-law 2010-100Z, being the Zoning By-law for the City of Greater Sudbury, as amended, in order to facilitate the construction of an accessory building in the form of a detached garage with a secondary dwelling unit on the upper floor providing a maximum accessory building height of 6.9 m on a residential lot, whereas a maximum accessory building height of 5.0 m on a residential lot is permitted.