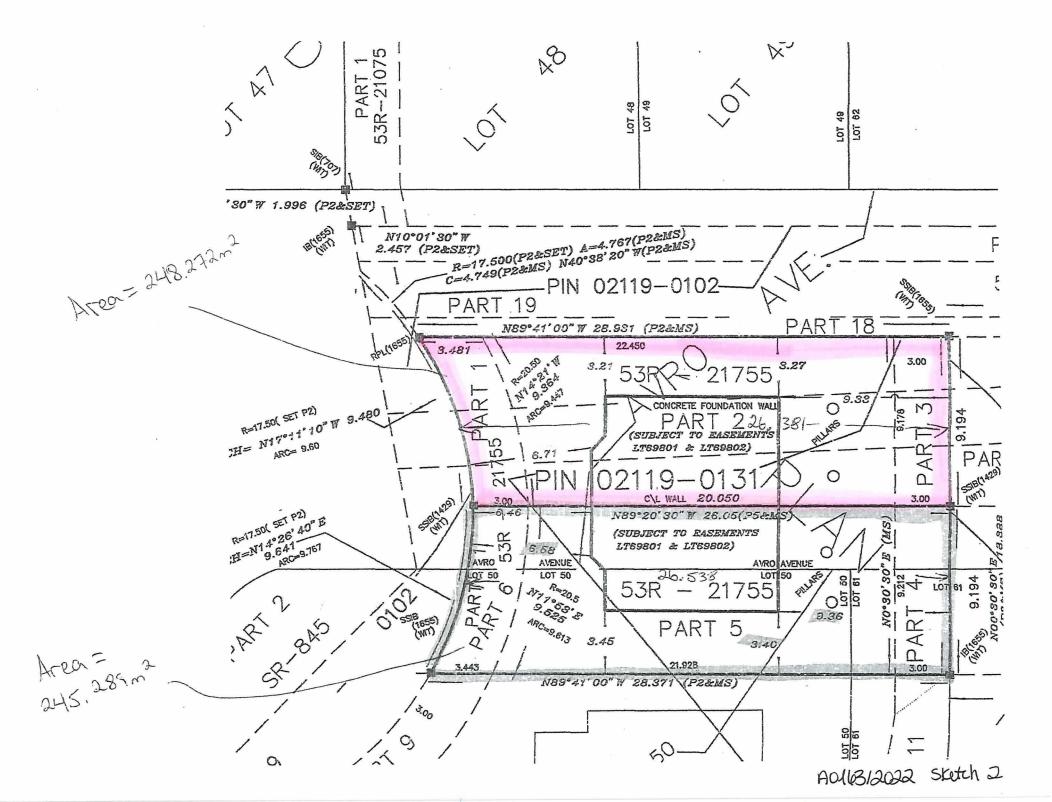

#### A0163/2022

### DALRON CONSTRUCTION LTD.

Ward: 12

PIN 02119 0143, Survey Plan 53R-21755 Part(s) 1, 2, and 3, Lot(s) Parts 50 and 61, Pt Arvo Avenue, Subdivision M-353, Lot Pt 1, Concession 6, Township of McKim, 1338 Arvo Avenue, Sudbury, [2010-100Z, R2-2 (Low Density Residential Two)]

For relief from Part 6, Section 6.3, Table 6.3 of By-law 2010-100Z, being the Zoning By-law for the City of Greater Sudbury, as amended, to approve a lot to be transferred, subject of Part Lot Control as approved by By-law 2021-58Z, providing firstly, a minimum lot depth of 26.0 m, where 30.0 m is required, and secondly, a minimum lot area of 248.0 sq. m, where 275.0 sq. m is required.

PREVIOUSLY SUBJECT TO MINOR VARIANCE APPLICATIONS A19/22 (MAR 23/22) AND A146/19 (JAN 8/20)