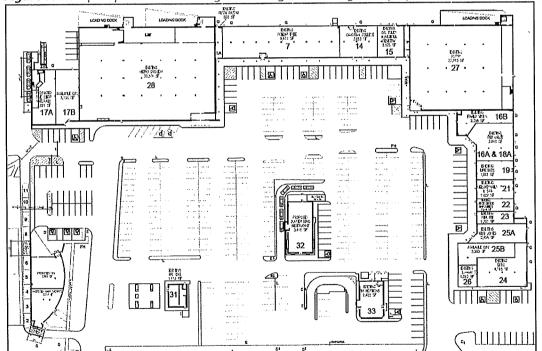

### A0167/2022 CHARTER ACQUISITION CORP.

Ward: 5

PIN 73502-0055, Parcel 51750 SEC SES, Firstly, Part Lot 6, Concession 6, Parts 1 to 6 on Plan 53R-10061; Secondly, Part Lot 49 on Plan M-323, Parts 7, 8 and 10 on Plan 53R-12782; Thirdly, Block A on Plan M-323, Part 4 on Plan 53R-12782; Fourthly, Part Romeo Street on Plan M-323, Part 3 on Plan 53R-12782; Fifthly, Lot 1 on Plan M-323, Township of Blezard, 3140 Highway 69 North, Val Caron [2010-100Z, C5 (Shopping Centre Commercial)]

For relief from Part 4, Section 4.2, subsection 4.2.1 e) i) of By-law 2010-100Z, being the Zoning By-law for the City of Greater Sudbury, as amended, to facilitate the construction of a fourth drive through service facility, where no more than two drive through service facilities are permitted on a lot.

# THIS APPLICATION WAS DEFERRED PRIOR TO THE MEETING OF AUGUST 24, 2022 TO AFFORD THE OWNER THE OPPORTUNITY TO ADDRESS THOSE COMMENTS RECEIVED FROM AGENCIES AND DEPARTMENTS.