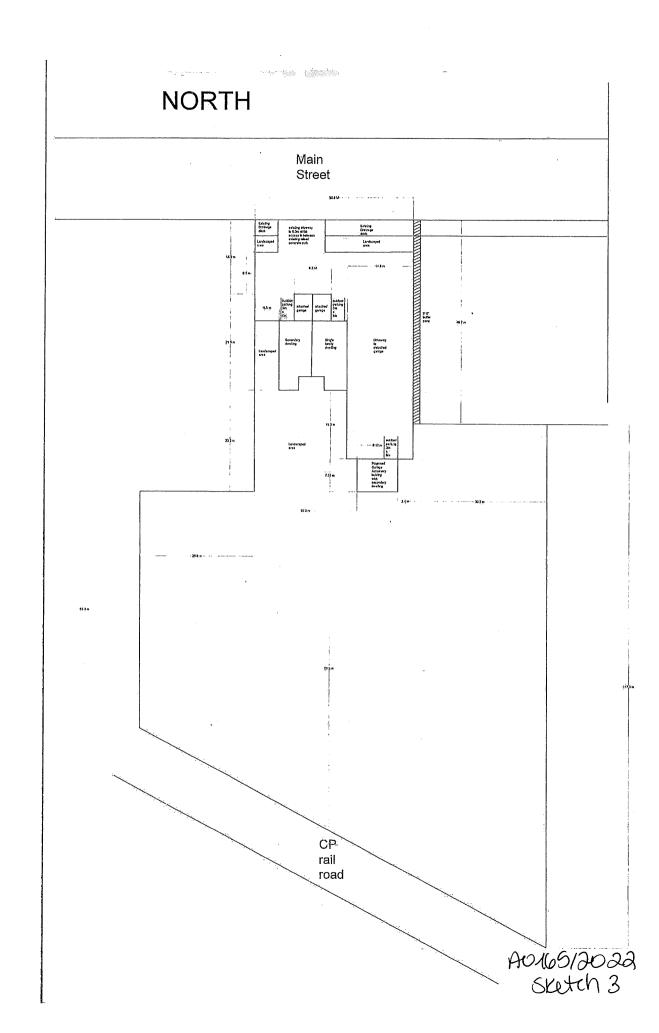

### A0165/2022 1876292 ONTARIO LTD

Ward: 3

PIN 73349 1544, Parcel 11437 SEC SWS, Survey Plan 53R-4780 Part(s) except 1, Lot Pt 1, Concession 3, Township of Balfour, 0 Main Street, Chelmsford, [2010-100Z, R1-5 (Low Density Residential One)]

For relief from Part 4, Section 4.2, subsection 4.2.4 a) of By-law 2010-100Z, being the Zoning By-law for the City of Greater Sudbury, as amended, in order to facilitate the construction of an accessory building in the form of a detached garage with a secondary dwelling unit on the upper floor providing a maximum accessory building height of 6.9 m on a residential lot, whereas a maximum accessory building height of 5.0 m on a residential lot is permitted.