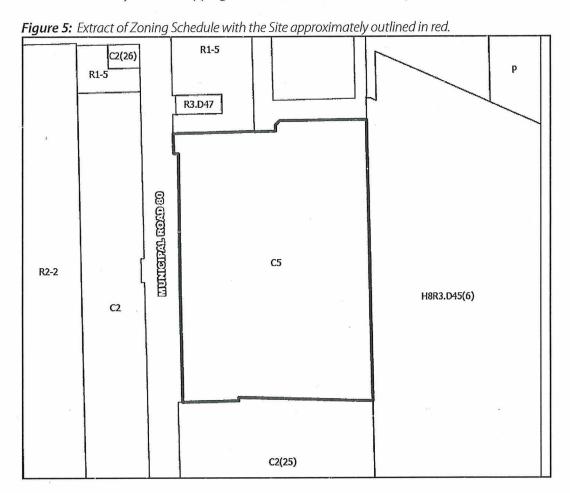

### A0167/2022 CHARTER ACQUISITION CORP.

Ward: 5

PIN 73502-0055, Parcel 51750 SEC SES, Firstly, Part Lot 6, Concession 6, Parts 1 to 6 on Plan 53R-10061; Secondly, Part Lot 49 on Plan M-323, Parts 7, 8 and 10 on Plan 53R-12782; Thirdly, Block A on Plan M-323, Part 4 on Plan 53R-12782; Fourthly, Part Romeo Street on Plan M-323, Part 3 on Plan 53R-12782; Fifthly, Lot 1 on Plan M-323, Township of Blezard, 3140 Highway 69 North, Val Caron [2010-100Z, C5 (Shopping Centre Commercial)]

For relief from Part 4, Section 4.2, subsection 4.2.1 e) i) of By-law 2010-100Z, being the Zoning By-law for the City of Greater Sudbury, as amended, to facilitate the construction of a fourth drive through service facility, where no more than two drive through service facilities are permitted on a lot.

# THIS APPLICATION WAS DEFERRED PRIOR TO THE MEETING OF AUGUST 24, 2022 TO AFFORD THE OWNER THE OPPORTUNITY TO ADDRESS THOSE COMMENTS RECEIVED FROM AGENCIES AND DEPARTMENTS.