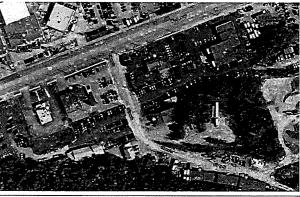

### **JOHN SHANE**

Ward: 1

PIN 73588-0739, Parcel 10870 SEC SES, Lot 369, Plan M-128, Part Lot 8, Concession 2, Township of McKim, 69 Tuddenham Avenue, Sudbury; PIN 73588-0785, Parcel 6470 SEC SES, Tuddenham Avenue on Plan M-128, Township of McKim, Tuddenham Avenue, Sudbury; and PIN 73588-0791, Parcel 6470 SEC SES, Fred Street on Plan M-128 (now known as Mary Street), Mary Street, Sudbury, [2010-100Z, R2-3 (Low Density Residential Two)]

For relief from Part 4, Section 4.2, Table 4.1 and Part 6, Section 6.3, Table 6.4 of By-law 2010-100Z, being the Zoning By-law for the City of Greater Sudbury, as amended, to facilitate the construction of a detached garage on the resulting lot following a lot addition providing, firstly, a front yard setback of 4.1m, where 6.0m is required, and secondly, a setback from the rear lot line of 1.0m, where an accessory building greater than 2.5m in height shall be no closer than 1.2m from the rear lot line.