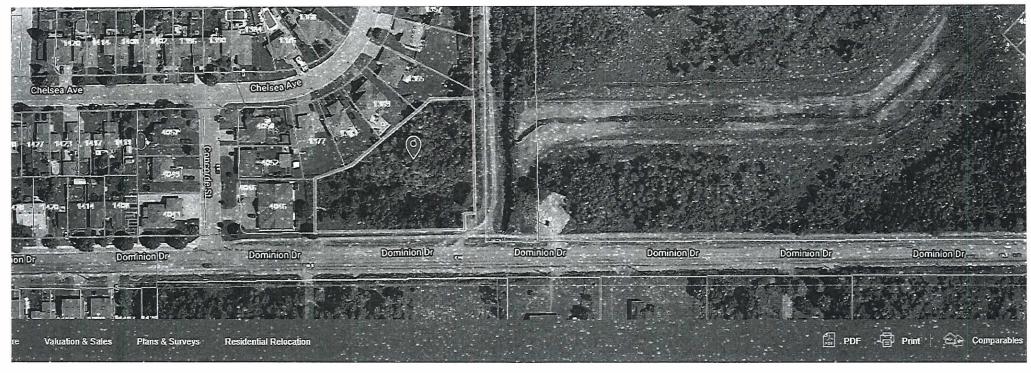

#### A0166/2022 1866410 ONTARIO LIMITED

Ward: 6

PIN 73504-2632, Parcel 1323 SES, Part Lot 6, Concession 2, Part 4 on Plan 53R-14504, except Part 2 on Plan 53R-14891, Township of Hanmer, 1350 Dominion Drive, Val Therese, [2010-100Z, R3.D45(Medium Density Residential)]

For relief from Part 4, Section 4.2, subsection 4.2.9 b) and Part 6, Section 6.3, Table 6.5 of Bylaw 2010-100Z, being the Zoning By-law for the City of Greater Sudbury, as amended, to facilitate the construction of a 14 unit row dwelling and semi-detached residential complex, firstly, to permit the refuse storage area to be located in the front yard and 5.5m from the front lot line, where refuse storage areas shall be located in the interior yard only and no closer than 6.0m from the front lot line, secondly, a rear yard setback of 7.0m, where 7.5m is required, and thirdly, a minimum privacy yard depth of 6.0m, where 7.5m is required.

ALSO SUBJECT TO CONSENT APPLICATIONS B169/96 (SEP 23/96), B290/94 TO B291/94 (OCT 31/94), B268/94 TO B270/94 (AUG 29/94), B250/94 (AUG 29/94), B129/94 (JUN 13/94), B179/93 TO B180/93 (JUN 21/93), AND B138/93 TO B140/93 (MAY 25/93 - LAPSED)