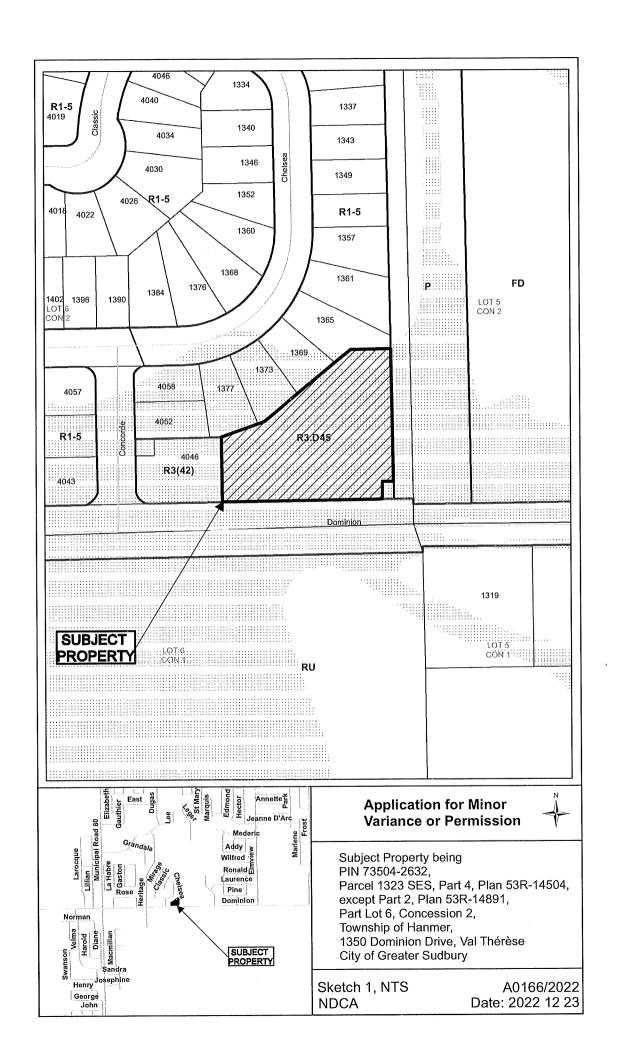

#### A0166/2022 1866410 ONTARIO LIMITED

Ward: 6

PIN 73504-2632, Parcel 1323 SES, Part Lot 6, Concession 2, Part 4 on Plan 53R-14504, except Part 2 on Plan 53R-14891, Township of Hanmer, 1350 Dominion Drive, Val Therese, [2010-100Z, R3.D45(Medium Density Residential)]

For relief from Part 4, Section 4.2, subsection 4.2.9 b) and Part 6, Section 6.3, Table 6.5 of Bylaw 2010-100Z, being the Zoning By-law for the City of Greater Sudbury, as amended, to facilitate the construction of a 14 unit row dwelling and semi-detached residential complex, firstly, to permit the refuse storage area to be located in the front yard and 5.5m from the front lot line, where refuse storage areas shall be located in the interior yard only and no closer than 6.0m from the front lot line, secondly, a rear yard setback of 7.0m, where 7.5m is required, and thirdly, a minimum privacy yard depth of 6.0m, where 7.5m is required.