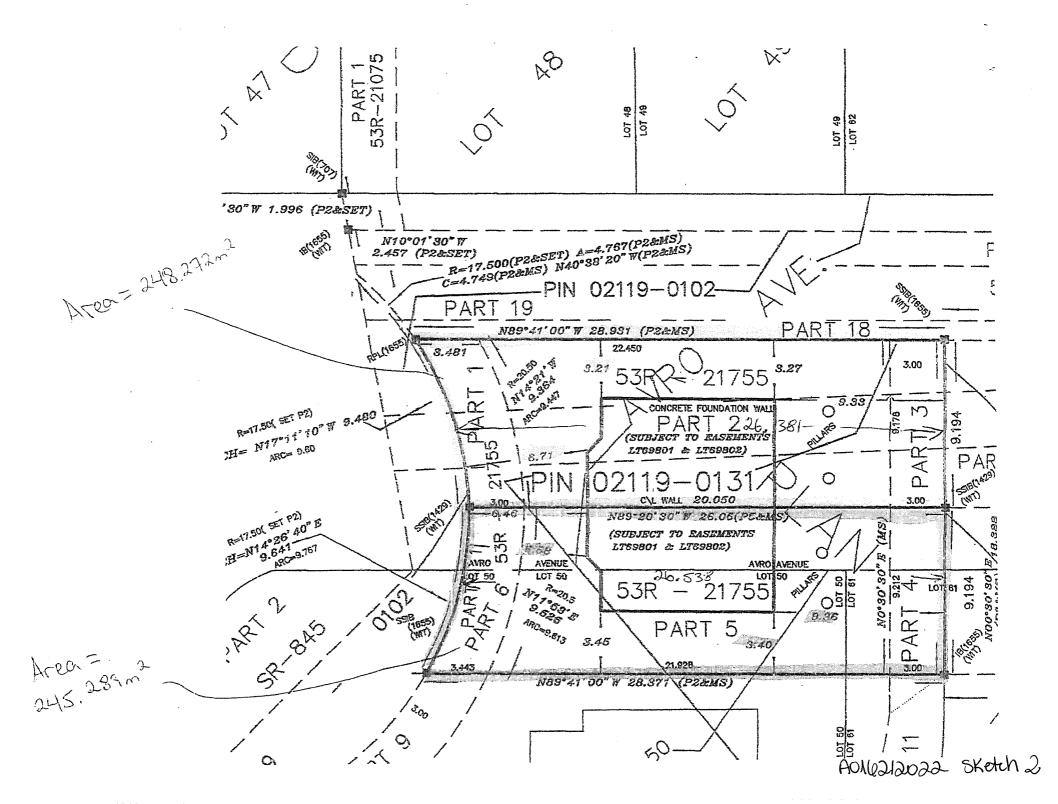

#### A0162/2022

### DALRON CONSTRUCTION LTD.

Ward: 12

PIN 02119 0143, Survey Plan 53R-21755 Part(s) 4, 5, and 6, Lot(s) Parts 50 and 61, Pt Arvo Avenue, Subdivision M-353, Lot Pt 1, Concession 6, Township of McKim, 1336 Arvo Avenue, Sudbury, [2010-100Z, R2-2 (Low Density Residential Two)]

For relief from Part 6, Section 6.3, Table 6.3 of By-law 2010-100Z, being the Zoning By-law for the City of Greater Sudbury, as amended, to approve a lot to be transferred, subject of Part Lot Control as approved by By-law 2021-58Z, providing firstly, a minimum lot depth of 26.0 m, where 30.0 m is required, and secondly, a minimum lot area of 245.0 sq. m, where 275.0 sq. m is required.

PREVIOUSLY SUBJECT TO MINOR VARIANCE APPLICATIONS A19/22 (MAR 23/22) AND A146/19 (JAN 8/20)

#### A0163/2022

### DALRON CONSTRUCTION LTD.

Ward: 12

PIN 02119 0143, Survey Plan 53R-21755 Part(s) 1, 2, and 3, Lot(s) Parts 50 and 61, Pt Arvo Avenue, Subdivision M-353, Lot Pt 1, Concession 6, Township of McKim, 1338 Arvo Avenue, Sudbury, [2010-100Z, R2-2 (Low Density Residential Two)]

For relief from Part 6, Section 6.3, Table 6.3 of By-law 2010-100Z, being the Zoning By-law for the City of Greater Sudbury, as amended, to approve a lot to be transferred, subject of Part Lot Control as approved by By-law 2021-58Z, providing firstly, a minimum lot depth of 26.0 m, where 30.0 m is required, and secondly, a minimum lot area of 248.0 sq. m, where 275.0 sq. m is required.