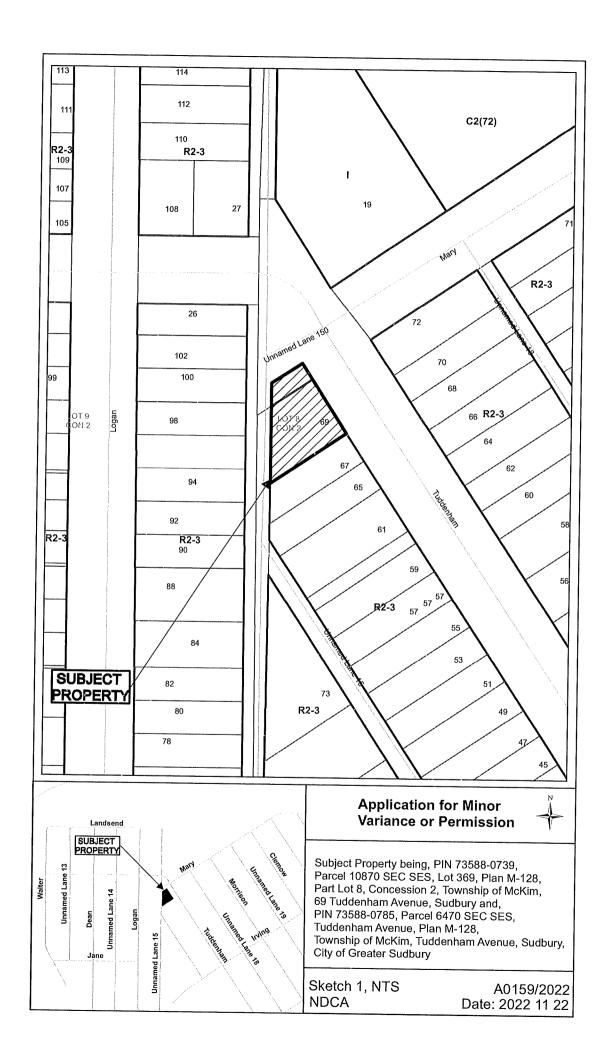

#### A0159/2022

### **JOHN SHANE**

Ward: 1

PIN 73588-0739, Parcel 10870 SEC SES, Lot 369, Plan M-128, Part Lot 8, Concession 2, Township of McKim, 69 Tuddenham Avenue, Sudbury; PIN 73588-0785, Parcel 6470 SEC SES, Tuddenham Avenue on Plan M-128, Township of McKim, Tuddenham Avenue, Sudbury; and PIN 73588-0791, Parcel 6470 SEC SES, Fred Street on Plan M-128 (now known as Mary Street), Mary Street, Sudbury, [2010-100Z, R2-3 (Low Density Residential Two)]

For relief from Part 4, Section 4.2, Table 4.1 and Part 6, Section 6.3, Table 6.4 of By-law 2010-100Z, being the Zoning By-law for the City of Greater Sudbury, as amended, to facilitate the construction of a detached garage on the resulting lot following a lot addition providing, firstly, a front yard setback of 4.1m, where 6.0m is required, and secondly, a setback from the rear lot line of 1.0m, where an accessory building greater than 2.5m in height shall be no closer than 1.2m from the rear lot line.