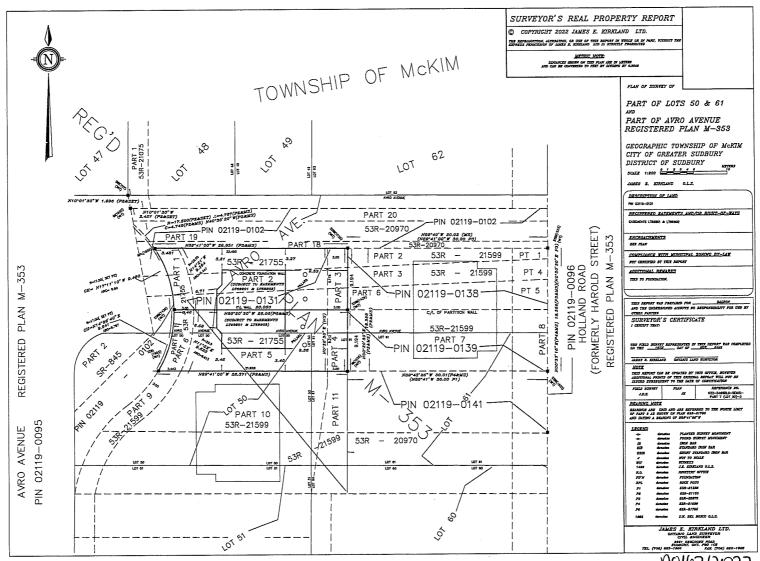

#### A0162/2022

### DALRON CONSTRUCTION LTD.

Ward: 12

PIN 02119 0143, Survey Plan 53R-21755 Part(s) 4, 5, and 6, Lot(s) Parts 50 and 61, Pt Arvo Avenue, Subdivision M-353, Lot Pt 1, Concession 6, Township of McKim, 1336 Arvo Avenue, Sudbury, [2010-100Z, R2-2 (Low Density Residential Two)]

For relief from Part 6, Section 6.3, Table 6.3 of By-law 2010-100Z, being the Zoning By-law for the City of Greater Sudbury, as amended, to approve a lot to be transferred, subject of Part Lot Control as approved by By-law 2021-58Z, providing firstly, a minimum lot depth of 26.0 m, where 30.0 m is required, and secondly, a minimum lot area of 245.0 sq. m, where 275.0 sq. m is required.

PREVIOUSLY SUBJECT TO MINOR VARIANCE APPLICATIONS A19/22 (MAR 23/22) AND A146/19 (JAN 8/20)

#### A0163/2022

### DALRON CONSTRUCTION LTD.

Ward: 12

PIN 02119 0143, Survey Plan 53R-21755 Part(s) 1, 2, and 3, Lot(s) Parts 50 and 61, Pt Arvo Avenue, Subdivision M-353, Lot Pt 1, Concession 6, Township of McKim, 1338 Arvo Avenue, Sudbury, [2010-100Z, R2-2 (Low Density Residential Two)]

For relief from Part 6, Section 6.3, Table 6.3 of By-law 2010-100Z, being the Zoning By-law for the City of Greater Sudbury, as amended, to approve a lot to be transferred, subject of Part Lot Control as approved by By-law 2021-58Z, providing firstly, a minimum lot depth of 26.0 m, where 30.0 m is required, and secondly, a minimum lot area of 248.0 sq. m, where 275.0 sq. m is required.