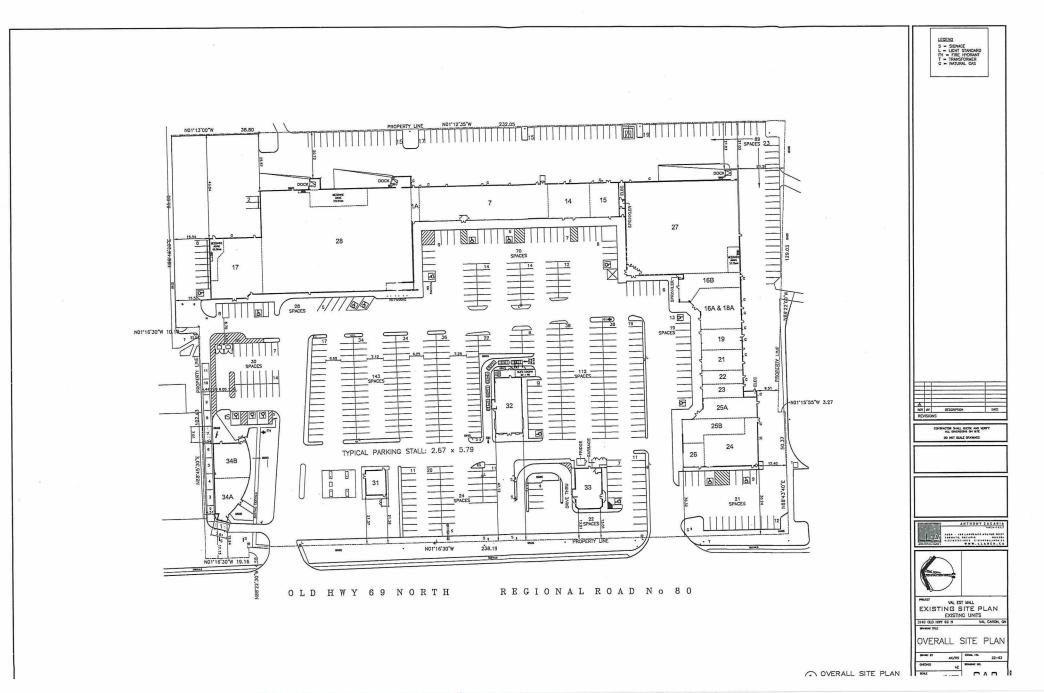

### A0167/2022 CHARTER ACQUISITION CORP.

Ward: 5

PIN 73502-0055, Parcel 51750 SEC SES, Firstly, Part Lot 6, Concession 6, Parts 1 to 6 on Plan 53R-10061; Secondly, Part Lot 49 on Plan M-323, Parts 7, 8 and 10 on Plan 53R-12782; Thirdly, Block A on Plan M-323, Part 4 on Plan 53R-12782; Fourthly, Part Romeo Street on Plan M-323, Part 3 on Plan 53R-12782; Fifthly, Lot 1 on Plan M-323, Township of Blezard, 3140 Highway 69 North, Val Caron [2010-100Z, C5 (Shopping Centre Commercial)]

For relief from Part 4, Section 4.2, subsection 4.2.1 e) i) of By-law 2010-100Z, being the Zoning By-law for the City of Greater Sudbury, as amended, to facilitate the construction of a fourth drive through service facility, where no more than two drive through service facilities are permitted on a lot.

# THIS APPLICATION WAS DEFERRED PRIOR TO THE MEETING OF AUGUST 24, 2022 TO AFFORD THE OWNER THE OPPORTUNITY TO ADDRESS THOSE COMMENTS RECEIVED FROM AGENCIES AND DEPARTMENTS.