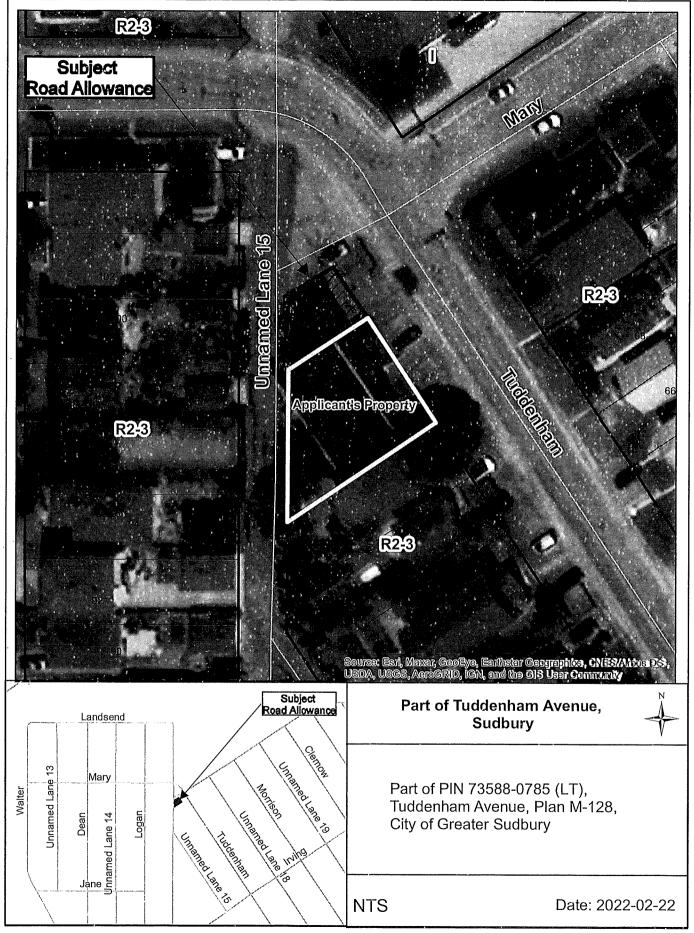

ADUS9/2022 Skutch 2

AUS9/2022 Sketch 3

Box 5000, Station 'A', 200 Brady Street Sudbury ON P3A 5P3 Tel. (705) 671-2489, Ext. 4376/4346 Fax (705) 673-2200