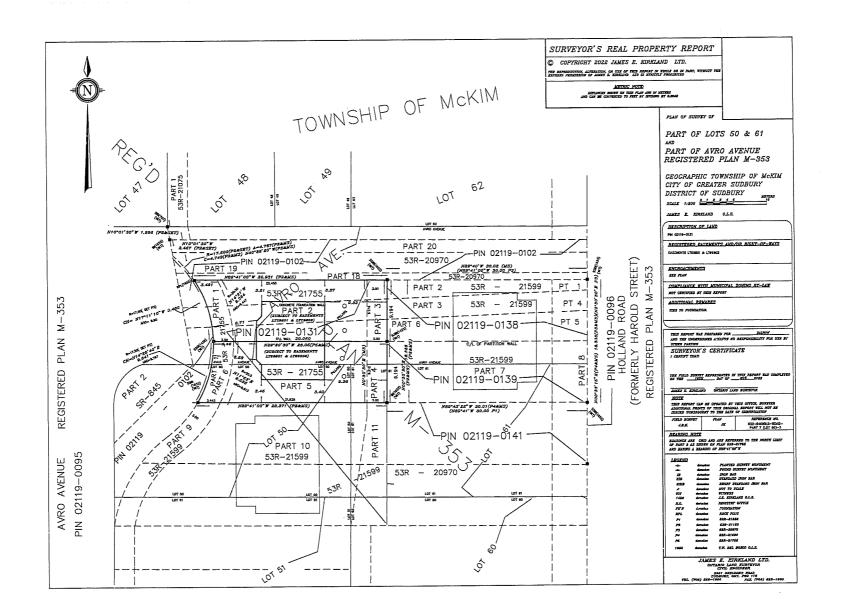

### DALRON CONSTRUCTION LTD.

Ward: 12

PIN 02119 0143, Survey Plan 53R-21755 Part(s) 4, 5, and 6, Lot(s) Parts 50 and 61, Pt Arvo Avenue, Subdivision M-353, Lot Pt 1, Concession 6, Township of McKim, 1336 Arvo Avenue, Sudbury, [2010-100Z, R2-2 (Low Density Residential Two)]

For relief from Part 6, Section 6.3, Table 6.3 of By-law 2010-100Z, being the Zoning By-law for the City of Greater Sudbury, as amended, to approve a lot to be transferred, subject of Part Lot Control as approved by By-law 2021-58Z, providing firstly, a minimum lot depth of 26.0 m, where 30.0 m is required, and secondly, a minimum lot area of 245.0 sq. m, where 275.0 sq. m is required.

#### A0163/2022

### DALRON CONSTRUCTION LTD.

Ward: 12

PIN 02119 0143, Survey Plan 53R-21755 Part(s) 1, 2, and 3, Lot(s) Parts 50 and 61, Pt Arvo Avenue, Subdivision M-353, Lot Pt 1, Concession 6, Township of McKim, 1338 Arvo Avenue, Sudbury, [2010-100Z, R2-2 (Low Density Residential Two)]

For relief from Part 6, Section 6.3, Table 6.3 of By-law 2010-100Z, being the Zoning By-law for the City of Greater Sudbury, as amended, to approve a lot to be transferred, subject of Part Lot Control as approved by By-law 2021-58Z, providing firstly, a minimum lot depth of 26.0 m, where 30.0 m is required, and secondly, a minimum lot area of 248.0 sq. m, where 275.0 sq. m is required.