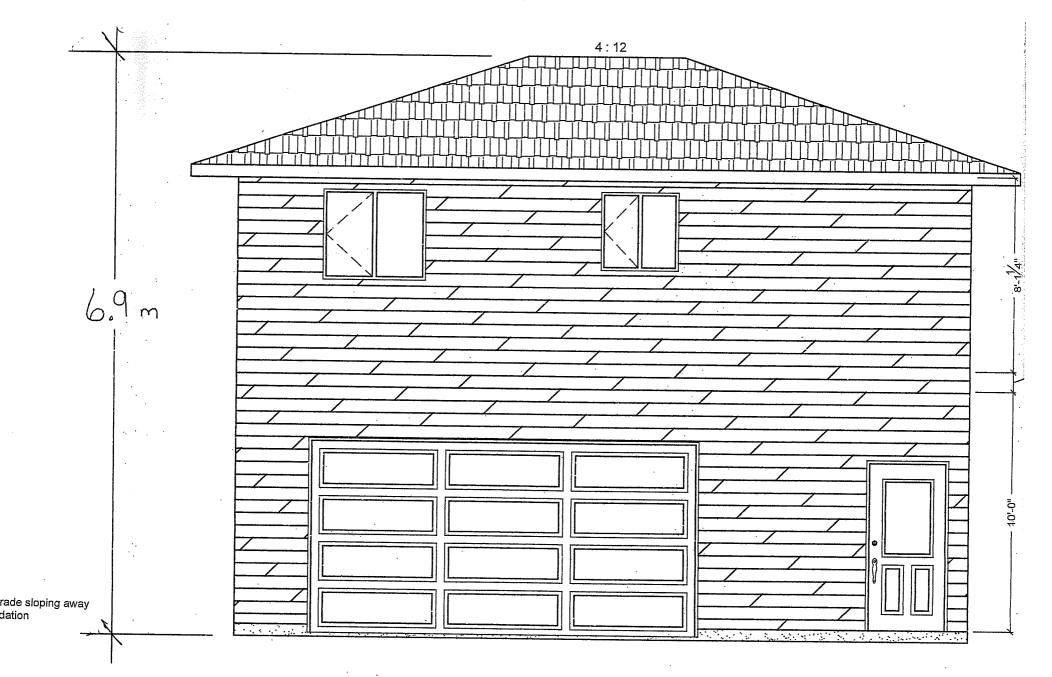

### A0165/2022 1876292 ONTARIO LTD

Ward: 3

PIN 73349 1544, Parcel 11437 SEC SWS, Survey Plan 53R-4780 Part(s) except 1, Lot Pt 1, Concession 3, Township of Balfour, 0 Main Street, Chelmsford, [2010-100Z, R1-5 (Low Density Residential One)]

For relief from Part 4, Section 4.2, subsection 4.2.4 a) of By-law 2010-100Z, being the Zoning By-law for the City of Greater Sudbury, as amended, in order to facilitate the construction of an accessory building in the form of a detached garage with a secondary dwelling unit on the upper floor providing a maximum accessory building height of 6.9 m on a residential lot, whereas a maximum accessory building height of 5.0 m on a residential lot is permitted.