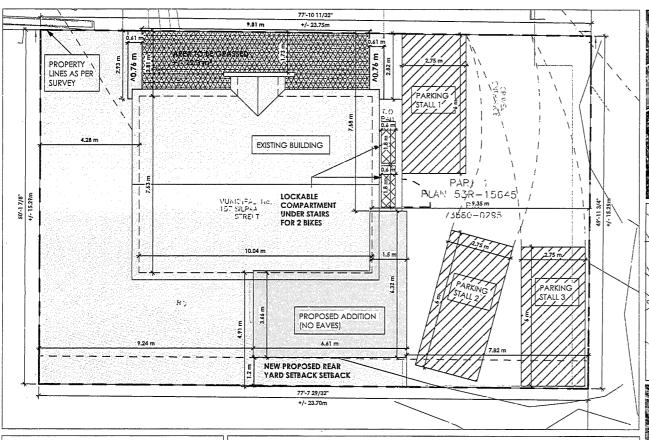

### A0116/2022 A3 CONSTRUCTION INC.

"REVISED"

Ward: 12

PIN 73580 0295, Parcel 13801 SEC SES, Survey Plan 53R-15645 Part(s) 1, Lot Pt 2, Concession 4, Township of McKim, 157 Silpaa Street, Sudbury, [2010-100Z, C2 (General Commercial)]

For relief from Part 7, Section 7.3, Table 7.3 of By-law 2010-100Z, being the Zoning By-law for the City of Greater Sudbury, as amended, to facilitate the construction of an addition on the existing building providing a minimum required rear yard setback of 1.2m, where 7.5m is required.