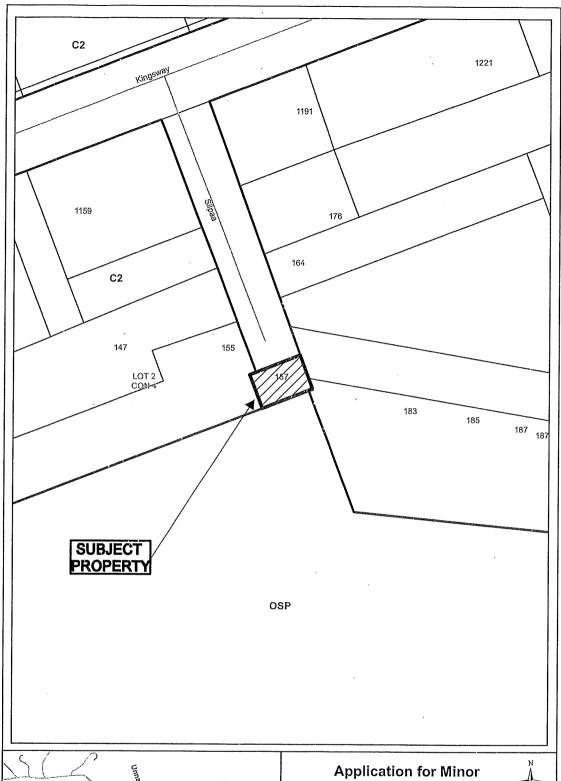

### A0116/2022 A3 CONSTRUCTION INC.

"REVISED"

Ward: 12

PIN 73580 0295, Parcel 13801 SEC SES, Survey Plan 53R-15645 Part(s) 1, Lot Pt 2, Concession 4, Township of McKim, 157 Silpaa Street, Sudbury, [2010-100Z, C2 (General Commercial)]

For relief from Part 7, Section 7.3, Table 7.3 of By-law 2010-100Z, being the Zoning By-law for the City of Greater Sudbury, as amended, to facilitate the construction of an addition on the existing building providing a minimum required rear yard setback of 1.2m, where 7.5m is required.

PREVIOUSLY SUBJECT TO CONSENT APPLICATION B24/96 (APR 1/96) AND MINOR VARIANCE APPLICATION A38/96 (APR 1/96)

A REMINDER... THE NEXT SCHEDULED MEETING IS WEDNESDAY, FEBRUARY 1, 2023

Box 5000, Shitton W. 200 Brady Street Subtury ON F3A 5F3 Tel. (705) 671-2489, Ext. 4376/4349 Fax (705) 673-2200