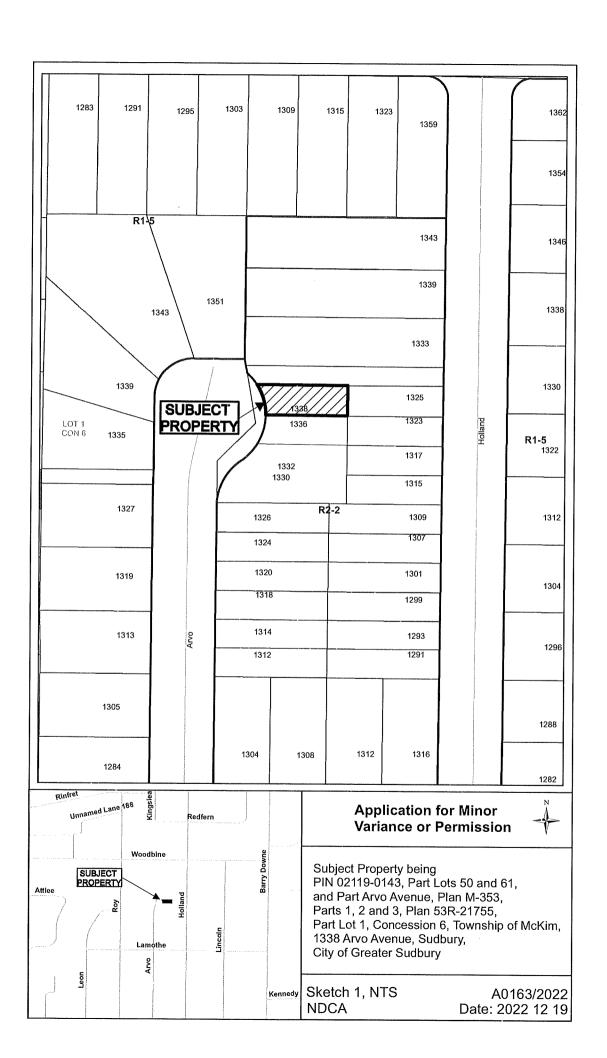

#### A0163/2022

### DALRON CONSTRUCTION LTD.

Ward: 12

PIN 02119 0143, Survey Plan 53R-21755 Part(s) 1, 2, and 3, Lot(s) Parts 50 and 61, Pt Arvo Avenue, Subdivision M-353, Lot Pt 1, Concession 6, Township of McKim, 1338 Arvo Avenue, Sudbury, [2010-100Z, R2-2 (Low Density Residential Two)]

For relief from Part 6, Section 6.3, Table 6.3 of By-law 2010-100Z, being the Zoning By-law for the City of Greater Sudbury, as amended, to approve a lot to be transferred, subject of Part Lot Control as approved by By-law 2021-58Z, providing firstly, a minimum lot depth of 26.0 m, where 30.0 m is required, and secondly, a minimum lot area of 248.0 sq. m, where 275.0 sq. m is required.

PREVIOUSLY SUBJECT TO MINOR VARIANCE APPLICATIONS A19/22 (MAR 23/22) AND A146/19 (JAN 8/20)