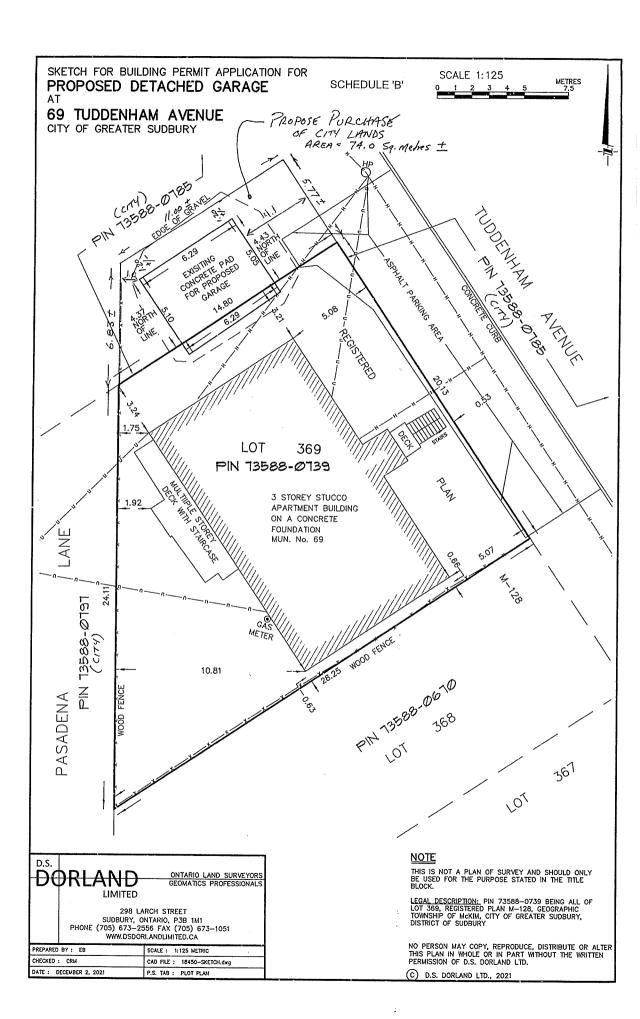

| 1)             | The undersigned haraby applies to the Com<br>of the Planning Act R.S.O. 1990, c.P. 13 for                                                                                              | mittee of Adjustment of the                                                | e City of Greater Su                                                                        | dbury under Section 45 |
|----------------|----------------------------------------------------------------------------------------------------------------------------------------------------------------------------------------|----------------------------------------------------------------------------|---------------------------------------------------------------------------------------------|------------------------|
|                |                                                                                                                                                                                        | 1                                                                          |                                                                                             |                        |
|                | Registered Owner(s):                                                                                                                                                                   | hane                                                                       | Email:<br>Home                                                                              |                        |
|                | Mailing Address: 66 Louis S                                                                                                                                                            | - P. F.                                                                    | Busine                                                                                      |                        |
|                | City: Sulley 10 N                                                                                                                                                                      | Postal Code: P3B                                                           | Fax Ph                                                                                      |                        |
|                | ONY 201801 1010                                                                                                                                                                        | 7                                                                          | #3                                                                                          |                        |
| 2}             | If the application will be represented by som prepared and submitted by someone other to                                                                                               | eone other than the registrant for registered owner.                       | tored owner(s) and/o<br>(s), please specify,                                                | ir the application is  |
|                | Name of Agent:                                                                                                                                                                         | }                                                                          | Emált:                                                                                      |                        |
|                | Malling Address:                                                                                                                                                                       |                                                                            | Home Phone                                                                                  |                        |
|                | ( VV II                                                                                                                                                                                |                                                                            | Business.Ph                                                                                 | one:                   |
|                | City:<br>Note: Unless otherwise requested, air turning                                                                                                                                 | Postal Code:                                                               | Fax Phone:                                                                                  |                        |
| 3)<br>4)<br>5) | Names and mailing addresses of any morigito ensure that any individual, company, final hotified of this application).  Name: Mailing Address: City: Current Official Plan designation. | agees, holders of charges<br>injet institution holding a d<br>Postal Code: | ör öther endumbrar<br>nortgäge, etc. on fro<br>Zoning By-law desig<br>olication is belna mi | mallon: R2-3           |
|                | Variance To                                                                                                                                                                            | By-taw Regulrement                                                         | Proposed                                                                                    | Difference             |
|                | at 1 Sta 1 College                                                                                                                                                                     |                                                                            | 0.74 m                                                                                      |                        |
|                | Front Land Setback                                                                                                                                                                     | 60 M                                                                       | 1,12                                                                                        |                        |
|                | Kear Yard Sethack                                                                                                                                                                      | 1-5 m                                                                      | 1.00 m                                                                                      |                        |
|                |                                                                                                                                                                                        |                                                                            | ·                                                                                           |                        |
|                |                                                                                                                                                                                        |                                                                            |                                                                                             |                        |
|                |                                                                                                                                                                                        |                                                                            |                                                                                             |                        |
|                |                                                                                                                                                                                        |                                                                            |                                                                                             |                        |
|                |                                                                                                                                                                                        |                                                                            |                                                                                             | Kud                    |
|                | b) Is there an paye encroachment?                                                                                                                                                      | D Yes To No                                                                | If Yes', size of ea                                                                         | ives: (n)              |
|                | c) Description of Proposal: 69 To                                                                                                                                                      | udden ham                                                                  | Avenue -                                                                                    | quage being            |
|                | replaced on                                                                                                                                                                            | Same SI                                                                    | in F                                                                                        |                        |
|                | .d) Provide reason why the proposal cannot                                                                                                                                             |                                                                            |                                                                                             | ław.                   |
|                |                                                                                                                                                                                        |                                                                            | E. D                                                                                        |                        |
|                | Mittance To Di                                                                                                                                                                         | ach and                                                                    | \$10x5 (                                                                                    | It baclourse           |

ADUS9/2022 Skutch 2

AUS9/2022 Sketch 3

Box 5000, Station 'A', 200 Brady Street Sudbury ON P3A 5P3 Tel. (705) 671-2489, Ext. 4376/4346 Fax (705) 673-2200