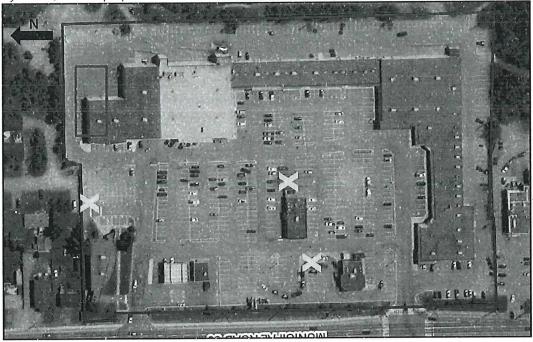

### A0167/2022 CHARTER ACQUISITION CORP.

Ward: 5

PIN 73502-0055, Parcel 51750 SEC SES, Firstly, Part Lot 6, Concession 6, Parts 1 to 6 on Plan 53R-10061; Secondly, Part Lot 49 on Plan M-323, Parts 7, 8 and 10 on Plan 53R-12782; Thirdly, Block A on Plan M-323, Part 4 on Plan 53R-12782; Fourthly, Part Romeo Street on Plan M-323, Part 3 on Plan 53R-12782; Fifthly, Lot 1 on Plan M-323, Township of Blezard, 3140 Highway 69 North, Val Caron [2010-100Z, C5 (Shopping Centre Commercial)]

For relief from Part 4, Section 4.2, subsection 4.2.1 e) i) of By-law 2010-100Z, being the Zoning By-law for the City of Greater Sudbury, as amended, to facilitate the construction of a fourth drive through service facility, where no more than two drive through service facilities are permitted on a lot.

# THIS APPLICATION WAS DEFERRED PRIOR TO THE MEETING OF AUGUST 24, 2022 TO AFFORD THE OWNER THE OPPORTUNITY TO ADDRESS THOSE COMMENTS RECEIVED FROM AGENCIES AND DEPARTMENTS.