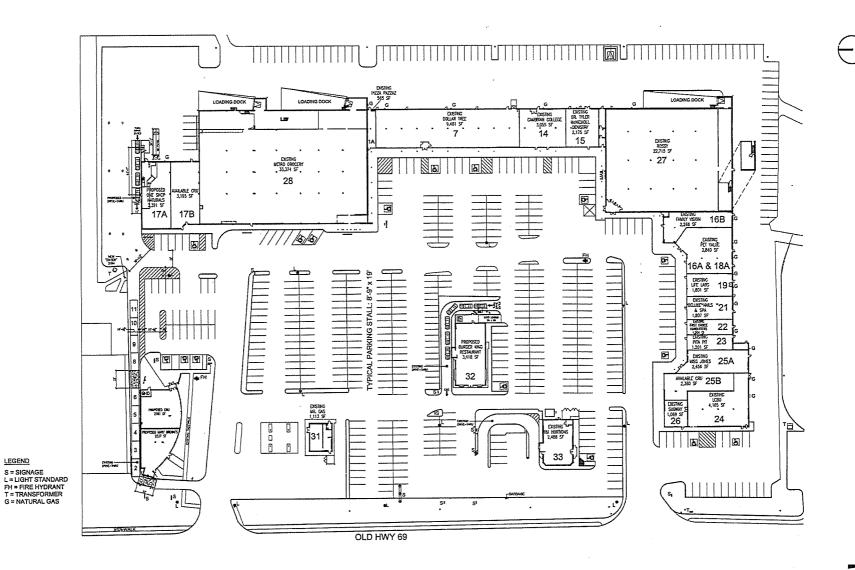

### A0167/2022 CHARTER ACQUISITION CORP.

Ward: 5

PIN 73502-0055, Parcel 51750 SEC SES, Firstly, Part Lot 6, Concession 6, Parts 1 to 6 on Plan 53R-10061; Secondly, Part Lot 49 on Plan M-323, Parts 7, 8 and 10 on Plan 53R-12782; Thirdly, Block A on Plan M-323, Part 4 on Plan 53R-12782; Fourthly, Part Romeo Street on Plan M-323, Part 3 on Plan 53R-12782; Fifthly, Lot 1 on Plan M-323, Township of Blezard, 3140 Highway 69 North, Val Caron [2010-100Z, C5 (Shopping Centre Commercial)]

For relief from Part 4, Section 4.2, subsection 4.2.1 e) i) of By-law 2010-100Z, being the Zoning By-law for the City of Greater Sudbury, as amended, to facilitate the construction of a fourth drive through service facility, where no more than two drive through service facilities are permitted on a lot.

# THIS APPLICATION WAS DEFERRED PRIOR TO THE MEETING OF AUGUST 24, 2022 TO AFFORD THE OWNER THE OPPORTUNITY TO ADDRESS THOSE COMMENTS RECEIVED FROM AGENCIES AND DEPARTMENTS.