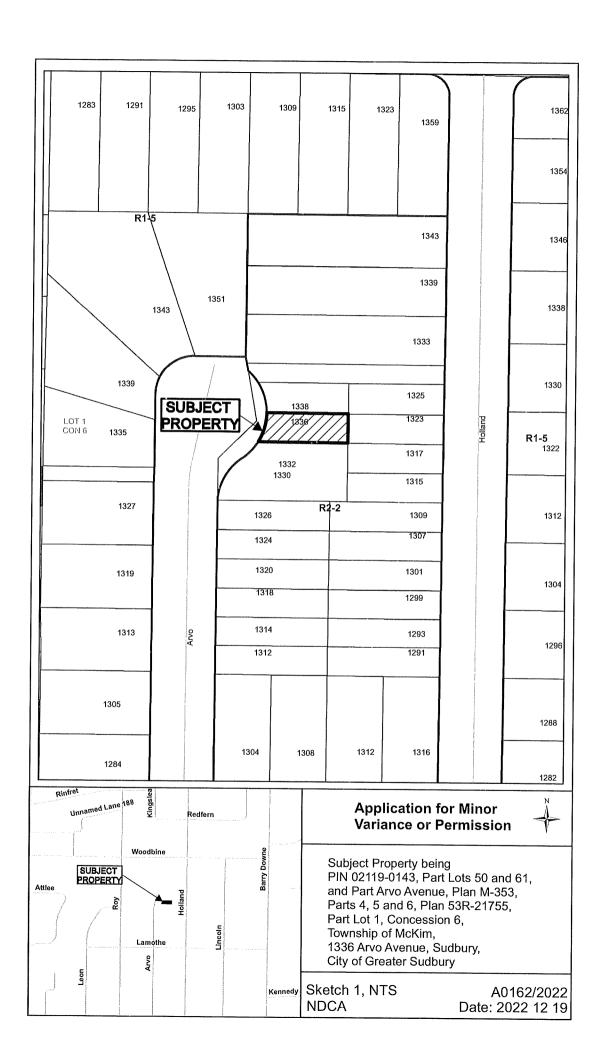

#### A0162/2022

### DALRON CONSTRUCTION LTD.

Ward: 12

PIN 02119 0143, Survey Plan 53R-21755 Part(s) 4, 5, and 6, Lot(s) Parts 50 and 61, Pt Arvo Avenue, Subdivision M-353, Lot Pt 1, Concession 6, Township of McKim, 1336 Arvo Avenue, Sudbury, [2010-100Z, R2-2 (Low Density Residential Two)]

For relief from Part 6, Section 6.3, Table 6.3 of By-law 2010-100Z, being the Zoning By-law for the City of Greater Sudbury, as amended, to approve a lot to be transferred, subject of Part Lot Control as approved by By-law 2021-58Z, providing firstly, a minimum lot depth of 26.0 m, where 30.0 m is required, and secondly, a minimum lot area of 245.0 sq. m, where 275.0 sq. m is required.

PREVIOUSLY SUBJECT TO MINOR VARIANCE APPLICATIONS A19/22 (MAR 23/22) AND A146/19 (JAN 8/20)