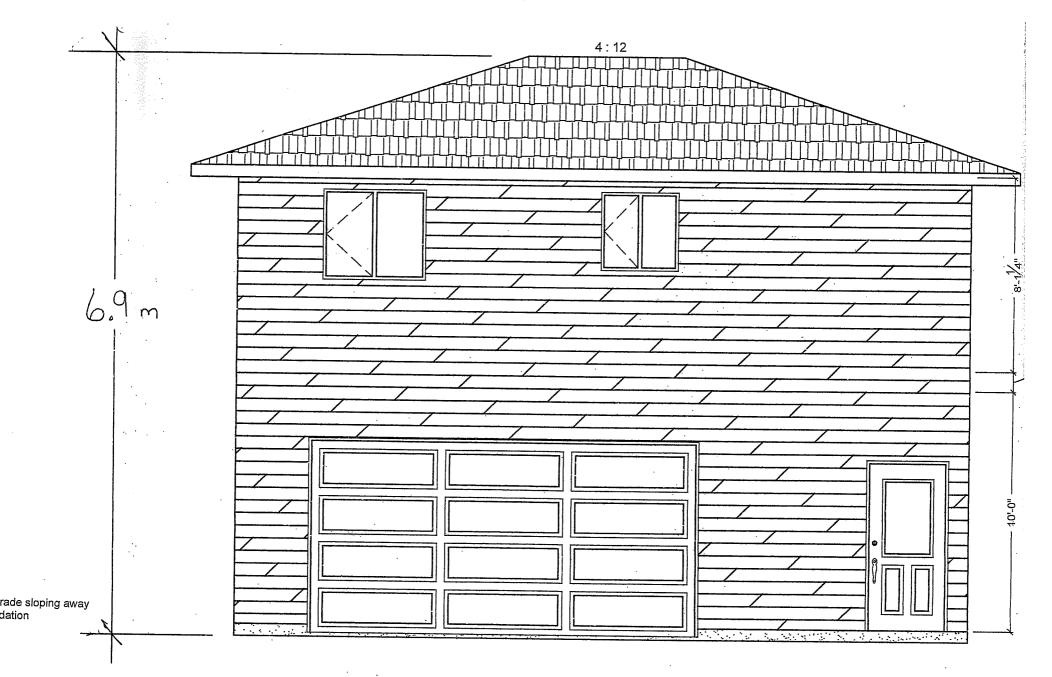

#### A0165/2022

#### **1876292 ONTARIO LTD**

Ward: 3

PIN 73349 1544, Parcel 11437 SEC SWS, Survey Plan 53R-4780 Part(s) except 1, Lot Pt 1, Concession 3, Township of Balfour, 0 Main Street, Chelmsford, [2010-100Z, R1-5 (Low Density Residential One)]

For relief from Part 4, Section 4.2, subsection 4.2.4 a) of By-law 2010-100Z, being the Zoning By-law for the City of Greater Sudbury, as amended, in order to facilitate the construction of an accessory building in the form of a detached garage with a secondary dwelling unit on the upper floor providing a maximum accessory building height of 6.9 m on a residential lot, whereas a maximum accessory building height of 5.0 m on a residential lot is permitted.