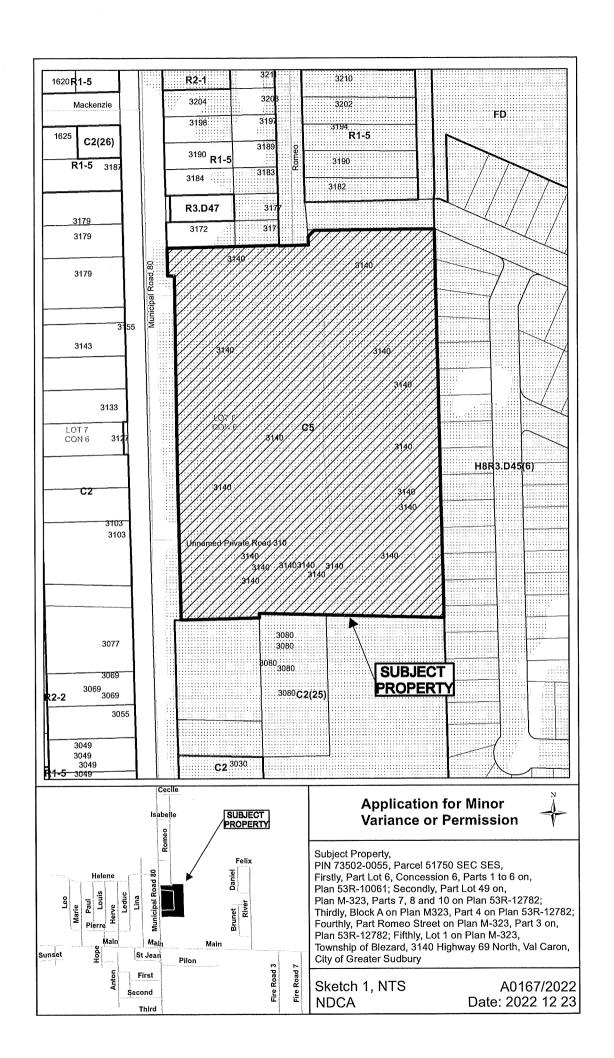

#### A0167/2022

#### . CHARTER ACQUISITION CORP.

Ward: 5

PIN 73502-0055, Parcel 51750 SEC SES, Firstly, Part Lot 6, Concession 6, Parts 1 to 6 on Plan 53R-10061; Secondly, Part Lot 49 on Plan M-323, Parts 7, 8 and 10 on Plan 53R-12782; Thirdly, Block A on Plan M-323, Part 4 on Plan 53R-12782; Fourthly, Part Romeo Street on Plan M-323, Part 3 on Plan 53R-12782; Fifthly, Lot 1 on Plan M-323, Township of Blezard, 3140 Highway 69 North, Val Caron [2010-100Z, C5 (Shopping Centre Commercial)]

For relief from Part 4, Section 4.2, subsection 4.2.1 e) i) of By-law 2010-100Z, being the Zoning By-law for the City of Greater Sudbury, as amended, to facilitate the construction of a fourth drive through service facility, where no more than two drive through service facilities are permitted on a lot

THIS APPLICATION WAS DEFERRED PRIOR TO THE MEETING OF AUGUST 24, 2022 TO AFFORD THE OWNER THE OPPORTUNITY TO ADDRESS THOSE COMMENTS RECEIVED FROM AGENCIES AND DEPARTMENTS.