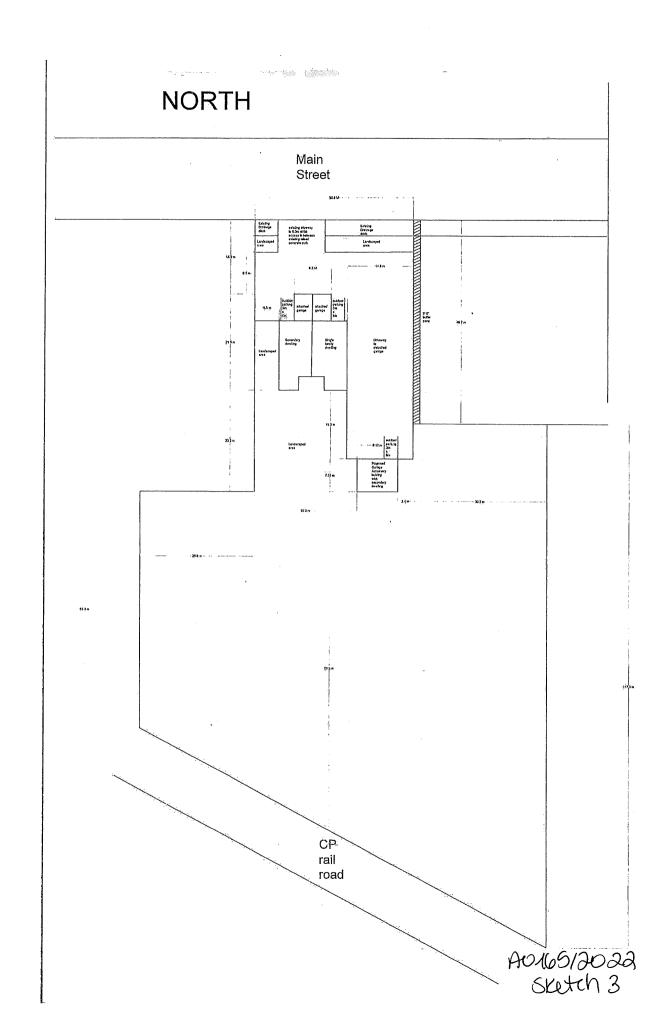

#### A0165/2022

#### **1876292 ONTARIO LTD**

Ward: 3

PIN 73349 1544, Parcel 11437 SEC SWS, Survey Plan 53R-4780 Part(s) except 1, Lot Pt 1, Concession 3, Township of Balfour, 0 Main Street, Chelmsford, [2010-100Z, R1-5 (Low Density Residential One)]

For relief from Part 4, Section 4.2, subsection 4.2.4 a) of By-law 2010-100Z, being the Zoning By-law for the City of Greater Sudbury, as amended, in order to facilitate the construction of an accessory building in the form of a detached garage with a secondary dwelling unit on the upper floor providing a maximum accessory building height of 6.9 m on a residential lot, whereas a maximum accessory building height of 5.0 m on a residential lot is permitted.