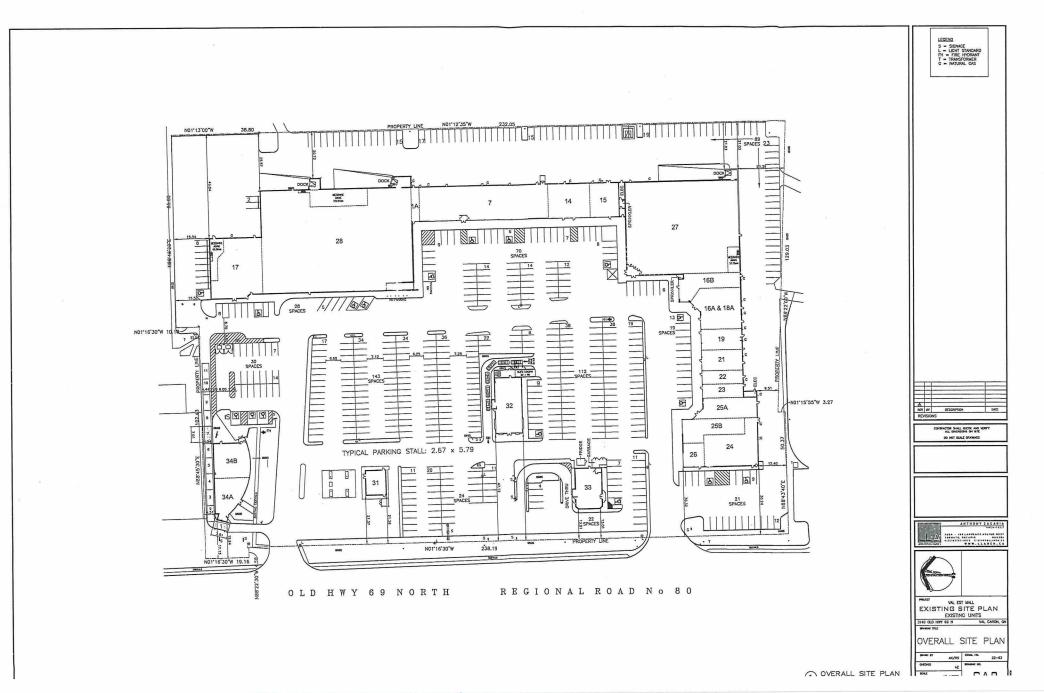

#### . CHARTER ACQUISITION CORP.

Ward: 5

PIN 73502-0055, Parcel 51750 SEC SES, Firstly, Part Lot 6, Concession 6, Parts 1 to 6 on Plan 53R-10061; Secondly, Part Lot 49 on Plan M-323, Parts 7, 8 and 10 on Plan 53R-12782; Thirdly, Block A on Plan M-323, Part 4 on Plan 53R-12782; Fourthly, Part Romeo Street on Plan M-323, Part 3 on Plan 53R-12782; Fifthly, Lot 1 on Plan M-323, Township of Blezard, 3140 Highway 69 North, Val Caron [2010-100Z, C5 (Shopping Centre Commercial)]

For relief from Part 4, Section 4.2, subsection 4.2.1 e) i) of By-law 2010-100Z, being the Zoning By-law for the City of Greater Sudbury, as amended, to facilitate the construction of a fourth drive through service facility, where no more than two drive through service facilities are permitted on a lot

THIS APPLICATION WAS DEFERRED PRIOR TO THE MEETING OF AUGUST 24, 2022 TO AFFORD THE OWNER THE OPPORTUNITY TO ADDRESS THOSE COMMENTS RECEIVED FROM AGENCIES AND DEPARTMENTS.