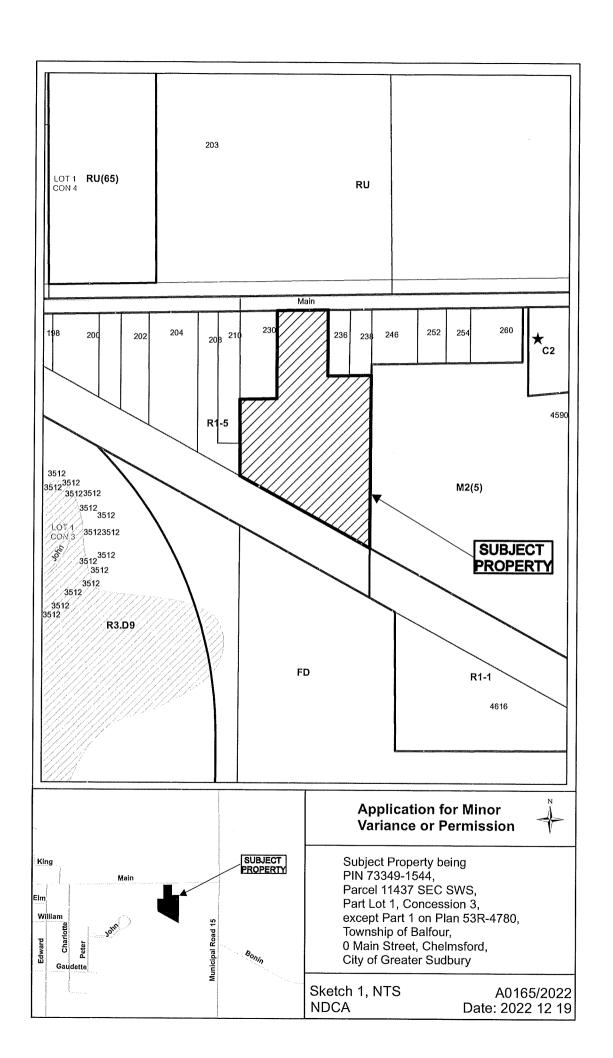

#### A0165/2022

#### **1876292 ONTARIO LTD**

Ward: 3

PIN 73349 1544, Parcel 11437 SEC SWS, Survey Plan 53R-4780 Part(s) except 1, Lot Pt 1, Concession 3, Township of Balfour, 0 Main Street, Chelmsford, [2010-100Z, R1-5 (Low Density Residential One)]

For relief from Part 4, Section 4.2, subsection 4.2.4 a) of By-law 2010-100Z, being the Zoning By-law for the City of Greater Sudbury, as amended, in order to facilitate the construction of an accessory building in the form of a detached garage with a secondary dwelling unit on the upper floor providing a maximum accessory building height of 6.9 m on a residential lot, whereas a maximum accessory building height of 5.0 m on a residential lot is permitted.