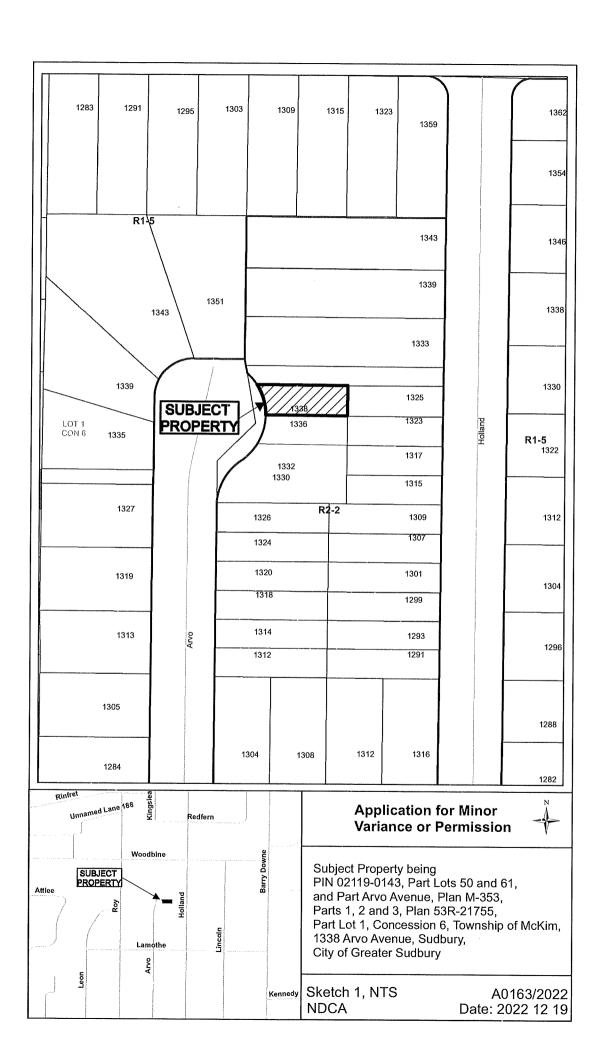

#### A0163/2022

#### DALRON CONSTRUCTION LTD.

Ward: 12

PIN 02119 0143, Survey Plan 53R-21755 Part(s) 1, 2, and 3, Lot(s) Parts 50 and 61, Pt Arvo Avenue, Subdivision M-353, Lot Pt 1, Concession 6, Township of McKim, 1338 Arvo Avenue, Sudbury, [2010-100Z, R2-2 (Low Density Residential Two)]

For relief from Part 6, Section 6.3, Table 6.3 of By-law 2010-100Z, being the Zoning By-law for the City of Greater Sudbury, as amended, to approve a lot to be transferred, subject of Part Lot Control as approved by By-law 2021-58Z, providing firstly, a minimum lot depth of 26.0 m, where 30.0 m is required, and secondly, a minimum lot area of 248.0 sq. m, where 275.0 sq. m is required.

PREVIOUSLY SUBJECT TO MINOR VARIANCE APPLICATIONS A19/22 (MAR 23/22) AND A146/19 (JAN 8/20)