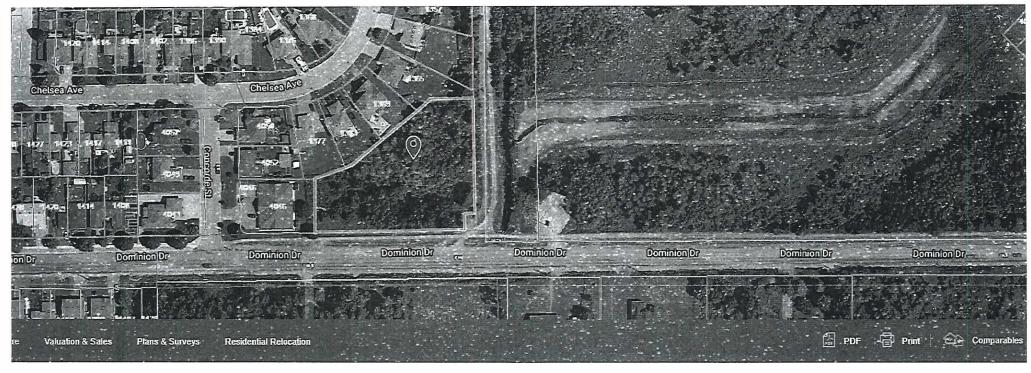

#### 1866410 ONTARIO LIMITED

Ward: 6

PIN 73504-2632, Parcel 1323 SES, Part Lot 6, Concession 2, Part 4 on Plan 53R-14504, except Part 2 on Plan 53R-14891, Township of Hanmer, 1350 Dominion Drive, Val Therese, [2010-100Z, R3.D45(Medium Density Residential)]

For relief from Part 4, Section 4.2, subsection 4.2.9 b) and Part 6, Section 6.3, Table 6.5 of Bylaw 2010-100Z, being the Zoning By-law for the City of Greater Sudbury, as amended, to facilitate the construction of a 14 unit row dwelling and semi-detached residential complex, firstly, to permit the refuse storage area to be located in the front yard and 5.5m from the front lot line, where refuse storage areas shall be located in the interior yard only and no closer than 6.0m from the front lot line, secondly, a rear yard setback of 7.0m, where 7.5m is required, and thirdly, a minimum privacy yard depth of 6.0m, where 7.5m is required.

ALSO SUBJECT TO CONSENT APPLICATIONS B169/96 (SEP 23/96), B290/94 TO B291/94 (OCT 31/94), B268/94 TO B270/94 (AUG 29/94), B250/94 (AUG 29/94), B129/94 (JUN 13/94), B179/93 TO B180/93 (JUN 21/93), AND B138/93 TO B140/93 (MAY 25/93 - LAPSED)