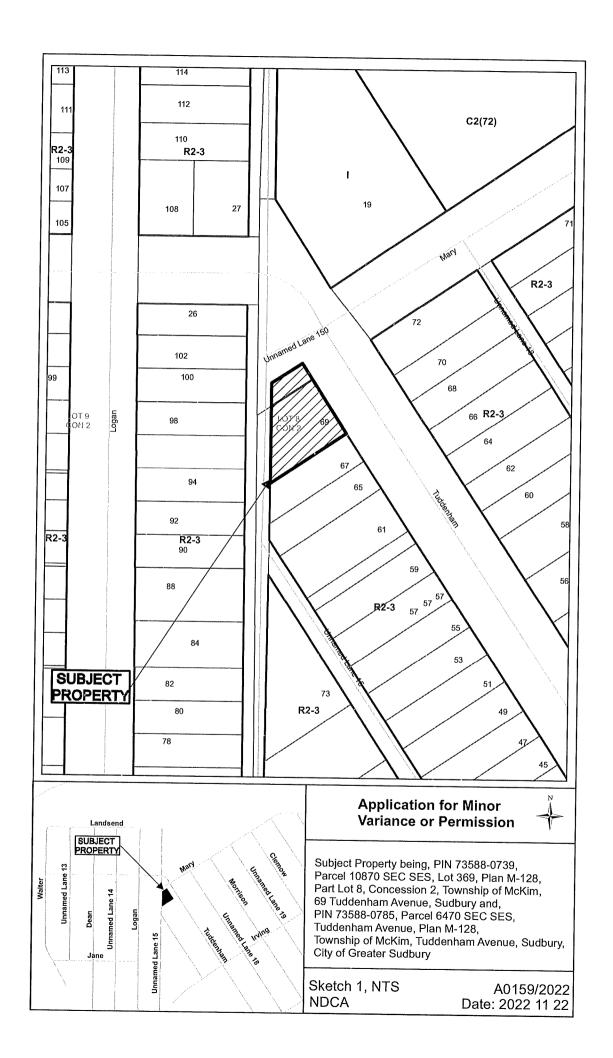

#### A0159/2022

#### **JOHN SHANE**

Ward: 1

PIN 73588-0739, Parcel 10870 SEC SES, Lot 369, Plan M-128, Part Lot 8, Concession 2, Township of McKim, 69 Tuddenham Avenue, Sudbury; PIN 73588-0785, Parcel 6470 SEC SES, Tuddenham Avenue on Plan M-128, Township of McKim, Tuddenham Avenue, Sudbury; and PIN 73588-0791, Parcel 6470 SEC SES, Fred Street on Plan M-128 (now known as Mary Street), Mary Street, Sudbury, [2010-100Z, R2-3 (Low Density Residential Two)]

For relief from Part 4, Section 4.2, Table 4.1 and Part 6, Section 6.3, Table 6.4 of By-law 2010-100Z, being the Zoning By-law for the City of Greater Sudbury, as amended, to facilitate the construction of a detached garage on the resulting lot following a lot addition providing, firstly, a front yard setback of 4.1m, where 6.0m is required, and secondly, a setback from the rear lot line of 1.0m, where an accessory building greater than 2.5m in height shall be no closer than 1.2m from the rear lot line.