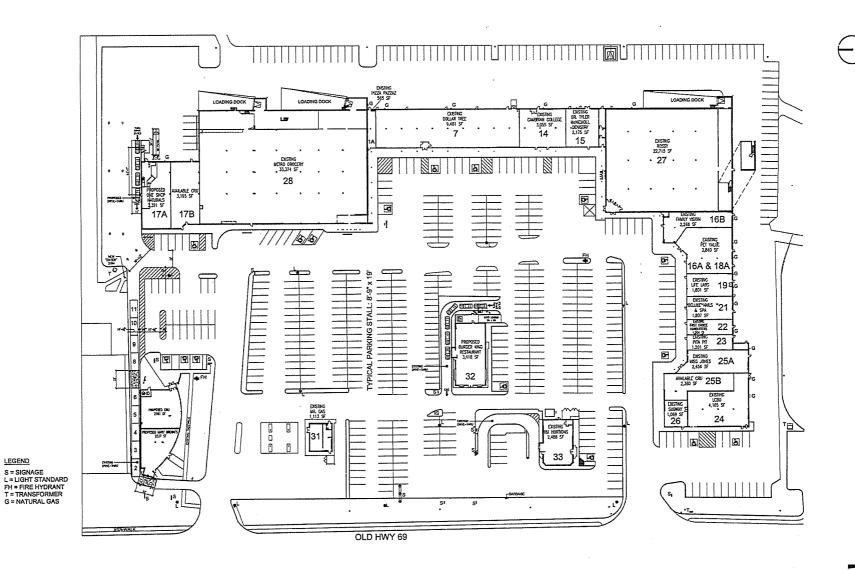

#### . CHARTER ACQUISITION CORP.

Ward: 5

PIN 73502-0055, Parcel 51750 SEC SES, Firstly, Part Lot 6, Concession 6, Parts 1 to 6 on Plan 53R-10061; Secondly, Part Lot 49 on Plan M-323, Parts 7, 8 and 10 on Plan 53R-12782; Thirdly, Block A on Plan M-323, Part 4 on Plan 53R-12782; Fourthly, Part Romeo Street on Plan M-323, Part 3 on Plan 53R-12782; Fifthly, Lot 1 on Plan M-323, Township of Blezard, 3140 Highway 69 North, Val Caron [2010-100Z, C5 (Shopping Centre Commercial)]

For relief from Part 4, Section 4.2, subsection 4.2.1 e) i) of By-law 2010-100Z, being the Zoning By-law for the City of Greater Sudbury, as amended, to facilitate the construction of a fourth drive through service facility, where no more than two drive through service facilities are permitted on a lot

THIS APPLICATION WAS DEFERRED PRIOR TO THE MEETING OF AUGUST 24, 2022 TO AFFORD THE OWNER THE OPPORTUNITY TO ADDRESS THOSE COMMENTS RECEIVED FROM AGENCIES AND DEPARTMENTS.