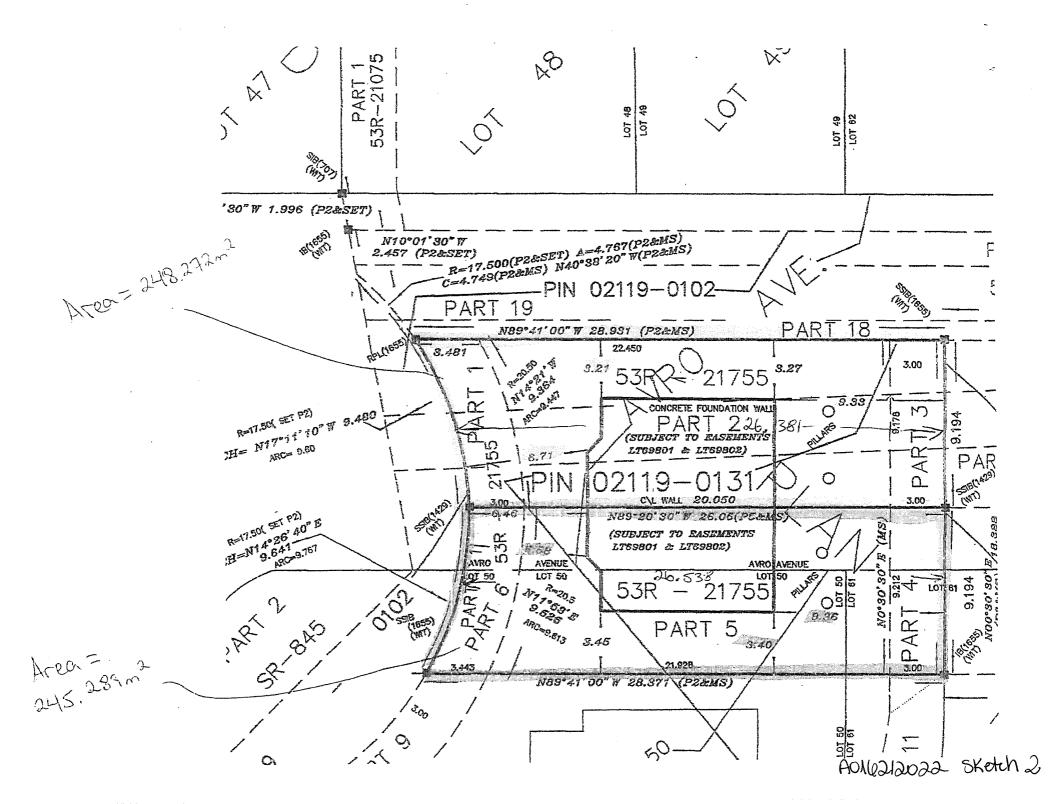

#### A0162/2022

#### DALRON CONSTRUCTION LTD.

Ward: 12

PIN 02119 0143, Survey Plan 53R-21755 Part(s) 4, 5, and 6, Lot(s) Parts 50 and 61, Pt Arvo Avenue, Subdivision M-353, Lot Pt 1, Concession 6, Township of McKim, 1336 Arvo Avenue, Sudbury, [2010-100Z, R2-2 (Low Density Residential Two)]

For relief from Part 6, Section 6.3, Table 6.3 of By-law 2010-100Z, being the Zoning By-law for the City of Greater Sudbury, as amended, to approve a lot to be transferred, subject of Part Lot Control as approved by By-law 2021-58Z, providing firstly, a minimum lot depth of 26.0 m, where 30.0 m is required, and secondly, a minimum lot area of 245.0 sq. m, where 275.0 sq. m is required.