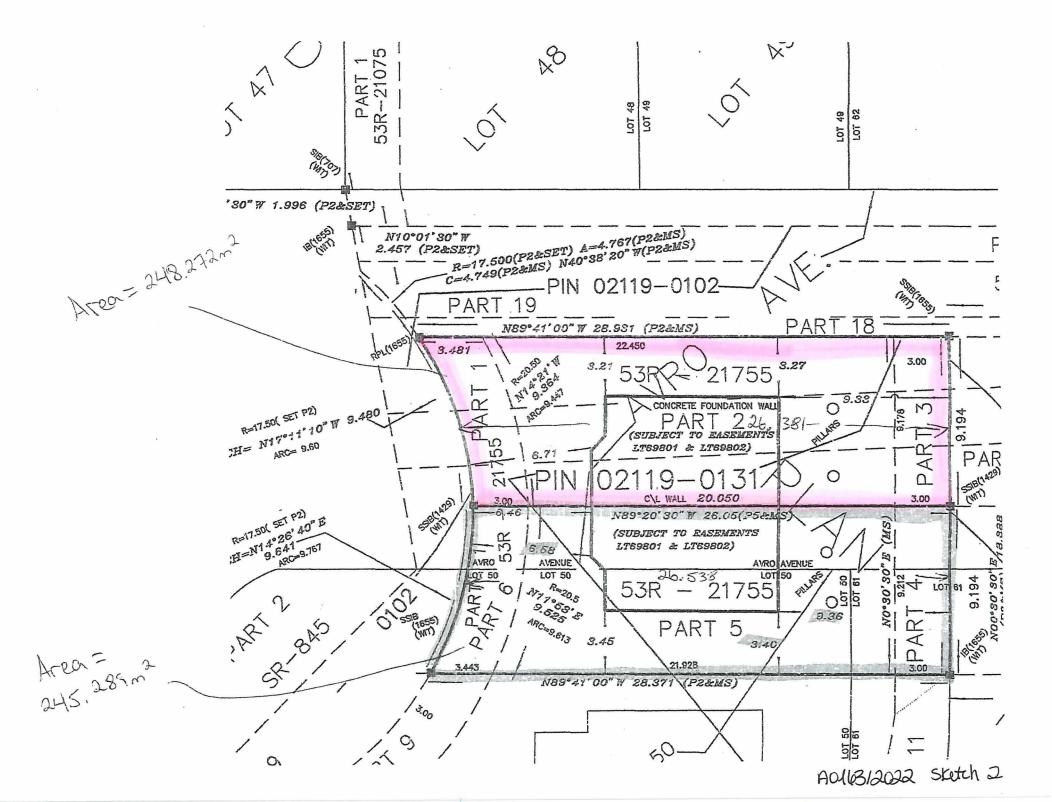

#### A0163/2022

#### DALRON CONSTRUCTION LTD.

Ward: 12

PIN 02119 0143, Survey Plan 53R-21755 Part(s) 1, 2, and 3, Lot(s) Parts 50 and 61, Pt Arvo Avenue, Subdivision M-353, Lot Pt 1, Concession 6, Township of McKim, 1338 Arvo Avenue, Sudbury, [2010-100Z, R2-2 (Low Density Residential Two)]

For relief from Part 6, Section 6.3, Table 6.3 of By-law 2010-100Z, being the Zoning By-law for the City of Greater Sudbury, as amended, to approve a lot to be transferred, subject of Part Lot Control as approved by By-law 2021-58Z, providing firstly, a minimum lot depth of 26.0 m, where 30.0 m is required, and secondly, a minimum lot area of 248.0 sq. m, where 275.0 sq. m is required.

PREVIOUSLY SUBJECT TO MINOR VARIANCE APPLICATIONS A19/22 (MAR 23/22) AND A146/19 (JAN 8/20)