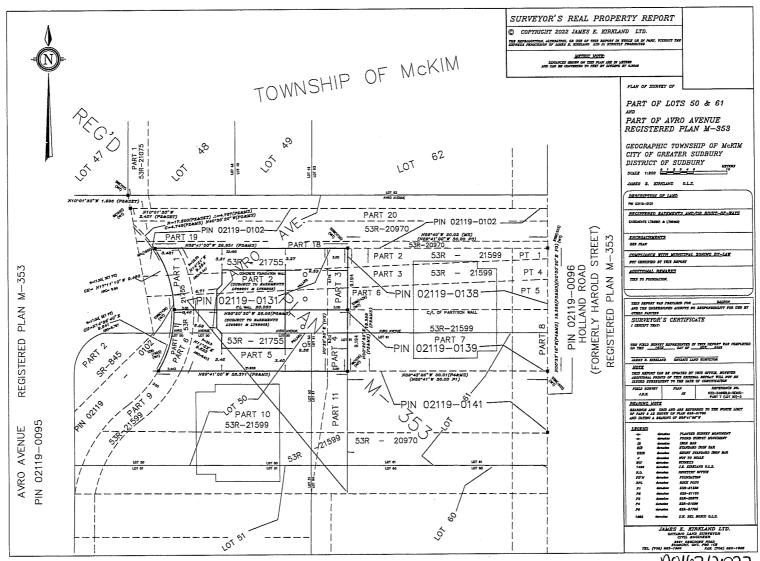

#### A0162/2022

#### DALRON CONSTRUCTION LTD.

Ward: 12

PIN 02119 0143, Survey Plan 53R-21755 Part(s) 4, 5, and 6, Lot(s) Parts 50 and 61, Pt Arvo Avenue, Subdivision M-353, Lot Pt 1, Concession 6, Township of McKim, 1336 Arvo Avenue, Sudbury, [2010-100Z, R2-2 (Low Density Residential Two)]

For relief from Part 6, Section 6.3, Table 6.3 of By-law 2010-100Z, being the Zoning By-law for the City of Greater Sudbury, as amended, to approve a lot to be transferred, subject of Part Lot Control as approved by By-law 2021-58Z, providing firstly, a minimum lot depth of 26.0 m, where 30.0 m is required, and secondly, a minimum lot area of 245.0 sq. m, where 275.0 sq. m is required.

#### A0163/2022

#### DALRON CONSTRUCTION LTD.

Ward: 12

PIN 02119 0143, Survey Plan 53R-21755 Part(s) 1, 2, and 3, Lot(s) Parts 50 and 61, Pt Arvo Avenue, Subdivision M-353, Lot Pt 1, Concession 6, Township of McKim, 1338 Arvo Avenue, Sudbury, [2010-100Z, R2-2 (Low Density Residential Two)]

For relief from Part 6, Section 6.3, Table 6.3 of By-law 2010-100Z, being the Zoning By-law for the City of Greater Sudbury, as amended, to approve a lot to be transferred, subject of Part Lot Control as approved by By-law 2021-58Z, providing firstly, a minimum lot depth of 26.0 m, where 30.0 m is required, and secondly, a minimum lot area of 248.0 sq. m, where 275.0 sq. m is required.