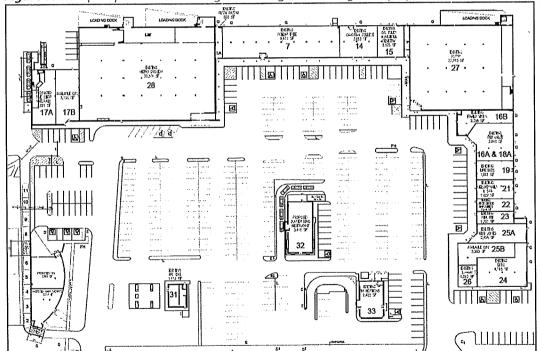

#### . CHARTER ACQUISITION CORP.

Ward: 5

PIN 73502-0055, Parcel 51750 SEC SES, Firstly, Part Lot 6, Concession 6, Parts 1 to 6 on Plan 53R-10061; Secondly, Part Lot 49 on Plan M-323, Parts 7, 8 and 10 on Plan 53R-12782; Thirdly, Block A on Plan M-323, Part 4 on Plan 53R-12782; Fourthly, Part Romeo Street on Plan M-323, Part 3 on Plan 53R-12782; Fifthly, Lot 1 on Plan M-323, Township of Blezard, 3140 Highway 69 North, Val Caron [2010-100Z, C5 (Shopping Centre Commercial)]

For relief from Part 4, Section 4.2, subsection 4.2.1 e) i) of By-law 2010-100Z, being the Zoning By-law for the City of Greater Sudbury, as amended, to facilitate the construction of a fourth drive through service facility, where no more than two drive through service facilities are permitted on a lot

THIS APPLICATION WAS DEFERRED PRIOR TO THE MEETING OF AUGUST 24, 2022 TO AFFORD THE OWNER THE OPPORTUNITY TO ADDRESS THOSE COMMENTS RECEIVED FROM AGENCIES AND DEPARTMENTS.