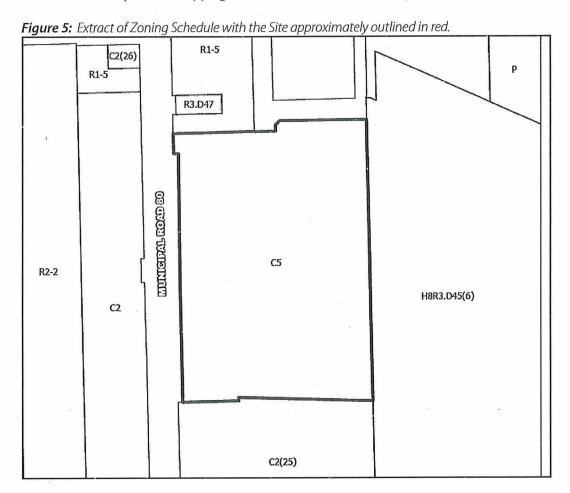

#### . CHARTER ACQUISITION CORP.

Ward: 5

PIN 73502-0055, Parcel 51750 SEC SES, Firstly, Part Lot 6, Concession 6, Parts 1 to 6 on Plan 53R-10061; Secondly, Part Lot 49 on Plan M-323, Parts 7, 8 and 10 on Plan 53R-12782; Thirdly, Block A on Plan M-323, Part 4 on Plan 53R-12782; Fourthly, Part Romeo Street on Plan M-323, Part 3 on Plan 53R-12782; Fifthly, Lot 1 on Plan M-323, Township of Blezard, 3140 Highway 69 North, Val Caron [2010-100Z, C5 (Shopping Centre Commercial)]

For relief from Part 4, Section 4.2, subsection 4.2.1 e) i) of By-law 2010-100Z, being the Zoning By-law for the City of Greater Sudbury, as amended, to facilitate the construction of a fourth drive through service facility, where no more than two drive through service facilities are permitted on a lot

THIS APPLICATION WAS DEFERRED PRIOR TO THE MEETING OF AUGUST 24, 2022 TO AFFORD THE OWNER THE OPPORTUNITY TO ADDRESS THOSE COMMENTS RECEIVED FROM AGENCIES AND DEPARTMENTS.