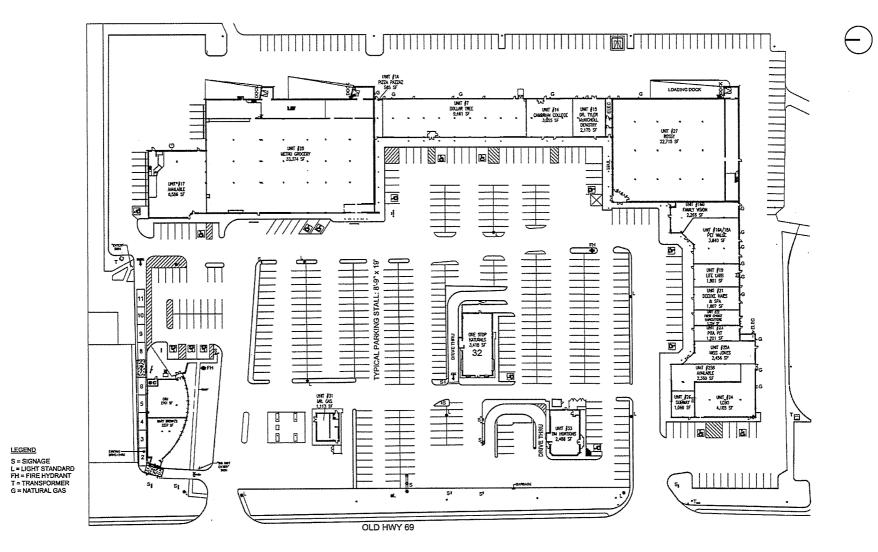

#### . CHARTER ACQUISITION CORP.

Ward: 5

PIN 73502-0055, Parcel 51750 SEC SES, Firstly, Part Lot 6, Concession 6, Parts 1 to 6 on Plan 53R-10061; Secondly, Part Lot 49 on Plan M-323, Parts 7, 8 and 10 on Plan 53R-12782; Thirdly, Block A on Plan M-323, Part 4 on Plan 53R-12782; Fourthly, Part Romeo Street on Plan M-323, Part 3 on Plan 53R-12782; Fifthly, Lot 1 on Plan M-323, Township of Blezard, 3140 Highway 69 North, Val Caron [2010-100Z, C5 (Shopping Centre Commercial)]

For relief from Part 4, Section 4.2, subsection 4.2.1 e) i) of By-law 2010-100Z, being the Zoning By-law for the City of Greater Sudbury, as amended, to facilitate the construction of a fourth drive through service facility, where no more than two drive through service facilities are permitted on a lot

THIS APPLICATION WAS DEFERRED PRIOR TO THE MEETING OF AUGUST 24, 2022 TO AFFORD THE OWNER THE OPPORTUNITY TO ADDRESS THOSE COMMENTS RECEIVED FROM AGENCIES AND DEPARTMENTS.