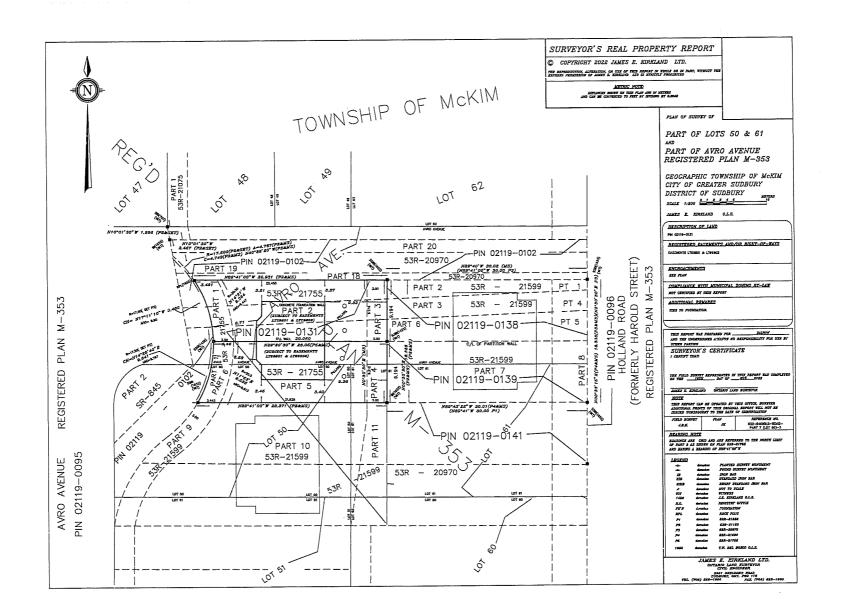

#### A0162/2022

#### DALRON CONSTRUCTION LTD.

Ward: 12

PIN 02119 0143, Survey Plan 53R-21755 Part(s) 4, 5, and 6, Lot(s) Parts 50 and 61, Pt Arvo Avenue, Subdivision M-353, Lot Pt 1, Concession 6, Township of McKim, 1336 Arvo Avenue, Sudbury, [2010-100Z, R2-2 (Low Density Residential Two)]

For relief from Part 6, Section 6.3, Table 6.3 of By-law 2010-100Z, being the Zoning By-law for the City of Greater Sudbury, as amended, to approve a lot to be transferred, subject of Part Lot Control as approved by By-law 2021-58Z, providing firstly, a minimum lot depth of 26.0 m, where 30.0 m is required, and secondly, a minimum lot area of 245.0 sq. m, where 275.0 sq. m is required.

PREVIOUSLY SUBJECT TO MINOR VARIANCE APPLICATIONS A19/22 (MAR 23/22) AND A146/19 (JAN 8/20)

#### A0163/2022

#### DALRON CONSTRUCTION LTD.

Ward: 12

PIN 02119 0143, Survey Plan 53R-21755 Part(s) 1, 2, and 3, Lot(s) Parts 50 and 61, Pt Arvo Avenue, Subdivision M-353, Lot Pt 1, Concession 6, Township of McKim, 1338 Arvo Avenue, Sudbury, [2010-100Z, R2-2 (Low Density Residential Two)]

For relief from Part 6, Section 6.3, Table 6.3 of By-law 2010-100Z, being the Zoning By-law for the City of Greater Sudbury, as amended, to approve a lot to be transferred, subject of Part Lot Control as approved by By-law 2021-58Z, providing firstly, a minimum lot depth of 26.0 m, where 30.0 m is required, and secondly, a minimum lot area of 248.0 sq. m, where 275.0 sq. m is required.