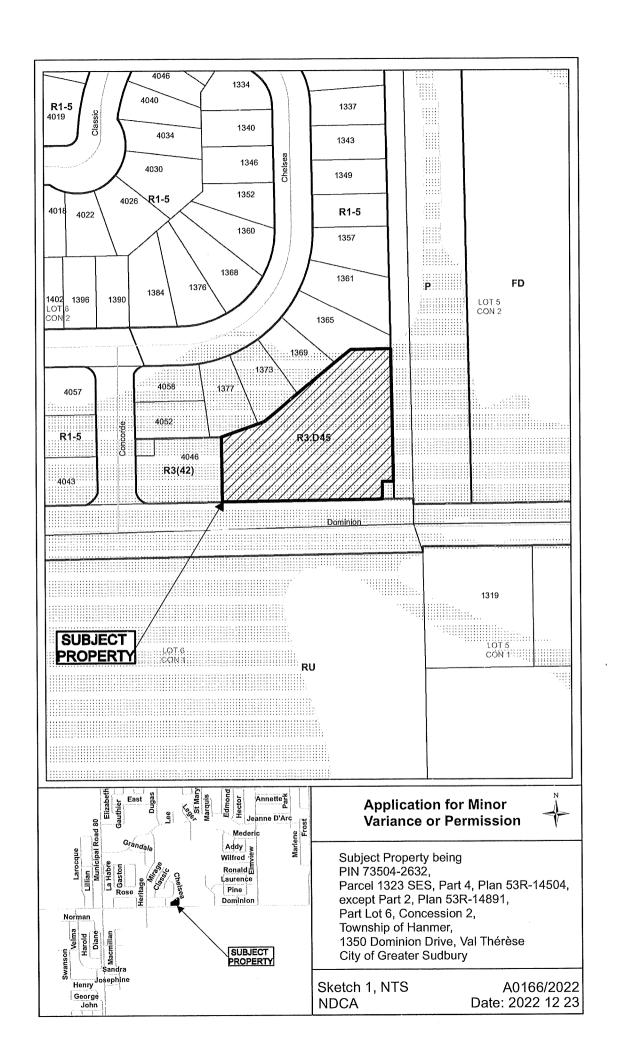

#### A0166/2022

#### 1866410 ONTARIO LIMITED

Ward: 6

PIN 73504-2632, Parcel 1323 SES, Part Lot 6, Concession 2, Part 4 on Plan 53R-14504, except Part 2 on Plan 53R-14891, Township of Hanmer, 1350 Dominion Drive, Val Therese, [2010-100Z, R3.D45(Medium Density Residential)]

For relief from Part 4, Section 4.2, subsection 4.2.9 b) and Part 6, Section 6.3, Table 6.5 of Bylaw 2010-100Z, being the Zoning By-law for the City of Greater Sudbury, as amended, to facilitate the construction of a 14 unit row dwelling and semi-detached residential complex, firstly, to permit the refuse storage area to be located in the front yard and 5.5m from the front lot line, where refuse storage areas shall be located in the interior yard only and no closer than 6.0m from the front lot line, secondly, a rear yard setback of 7.0m, where 7.5m is required, and thirdly, a minimum privacy yard depth of 6.0m, where 7.5m is required.