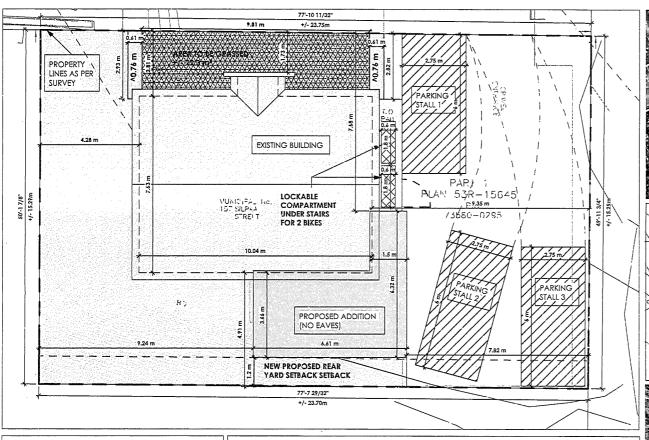

#### A0116/2022

#### A3 CONSTRUCTION INC.

#### "REVISED"

Ward: 12

PIN 73580 0295, Parcel 13801 SEC SES, Survey Plan 53R-15645 Part(s) 1, Lot Pt 2, Concession 4, Township of McKim, 157 Silpaa Street, Sudbury, [2010-100Z, C2 (General Commercial)]

For relief from Part 7, Section 7.3, Table 7.3 of By-law 2010-100Z, being the Zoning By-law for the City of Greater Sudbury, as amended, to facilitate the construction of an addition on the existing building providing a minimum required rear yard setback of 1.2m, where 7.5m is