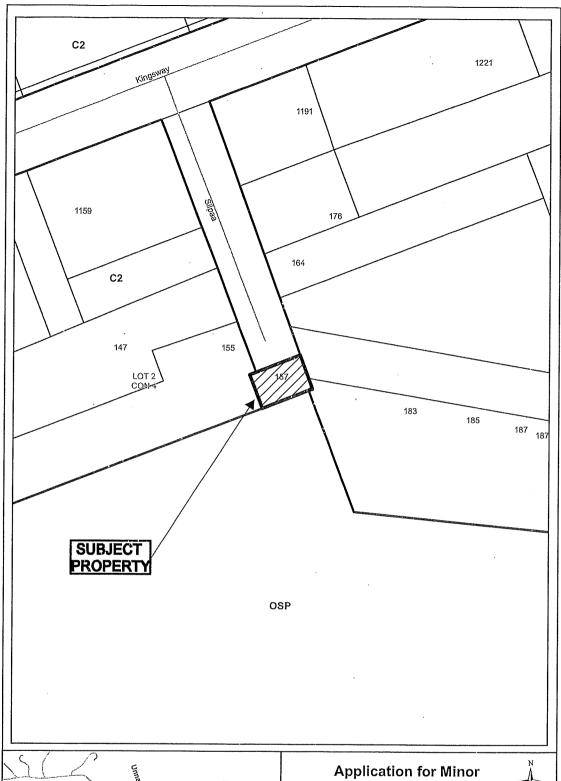

#### A0116/2022

#### A3 CONSTRUCTION INC.

#### "REVISED"

Ward: 12

PIN 73580 0295, Parcel 13801 SEC SES, Survey Plan 53R-15645 Part(s) 1, Lot Pt 2, Concession 4, Township of McKim, 157 Silpaa Street, Sudbury, [2010-100Z, C2 (General Commercial)]

For relief from Part 7, Section 7.3, Table 7.3 of By-law 2010-100Z, being the Zoning By-law for the City of Greater Sudbury, as amended, to facilitate the construction of an addition on the existing building providing a minimum required rear yard setback of 1.2m, where 7.5m is