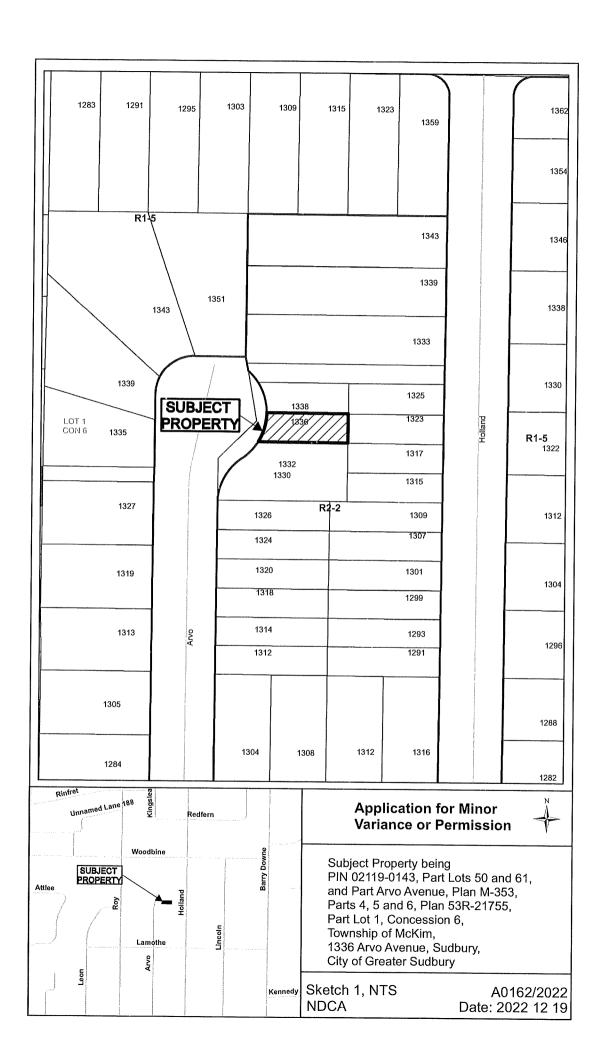

#### A0162/2022

#### DALRON CONSTRUCTION LTD.

Ward: 12

PIN 02119 0143, Survey Plan 53R-21755 Part(s) 4, 5, and 6, Lot(s) Parts 50 and 61, Pt Arvo Avenue, Subdivision M-353, Lot Pt 1, Concession 6, Township of McKim, 1336 Arvo Avenue, Sudbury, [2010-100Z, R2-2 (Low Density Residential Two)]

For relief from Part 6, Section 6.3, Table 6.3 of By-law 2010-100Z, being the Zoning By-law for the City of Greater Sudbury, as amended, to approve a lot to be transferred, subject of Part Lot Control as approved by By-law 2021-58Z, providing firstly, a minimum lot depth of 26.0 m, where 30.0 m is required, and secondly, a minimum lot area of 245.0 sq. m, where 275.0 sq. m is required.

PREVIOUSLY SUBJECT TO MINOR VARIANCE APPLICATIONS A19/22 (MAR 23/22) AND A146/19 (JAN 8/20)