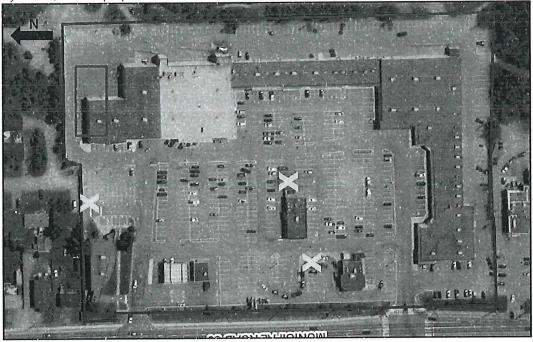

#### . CHARTER ACQUISITION CORP.

Ward: 5

PIN 73502-0055, Parcel 51750 SEC SES, Firstly, Part Lot 6, Concession 6, Parts 1 to 6 on Plan 53R-10061; Secondly, Part Lot 49 on Plan M-323, Parts 7, 8 and 10 on Plan 53R-12782; Thirdly, Block A on Plan M-323, Part 4 on Plan 53R-12782; Fourthly, Part Romeo Street on Plan M-323, Part 3 on Plan 53R-12782; Fifthly, Lot 1 on Plan M-323, Township of Blezard, 3140 Highway 69 North, Val Caron [2010-100Z, C5 (Shopping Centre Commercial)]

For relief from Part 4, Section 4.2, subsection 4.2.1 e) i) of By-law 2010-100Z, being the Zoning By-law for the City of Greater Sudbury, as amended, to facilitate the construction of a fourth drive through service facility, where no more than two drive through service facilities are permitted on a lot

THIS APPLICATION WAS DEFERRED PRIOR TO THE MEETING OF AUGUST 24, 2022 TO AFFORD THE OWNER THE OPPORTUNITY TO ADDRESS THOSE COMMENTS RECEIVED FROM AGENCIES AND DEPARTMENTS.