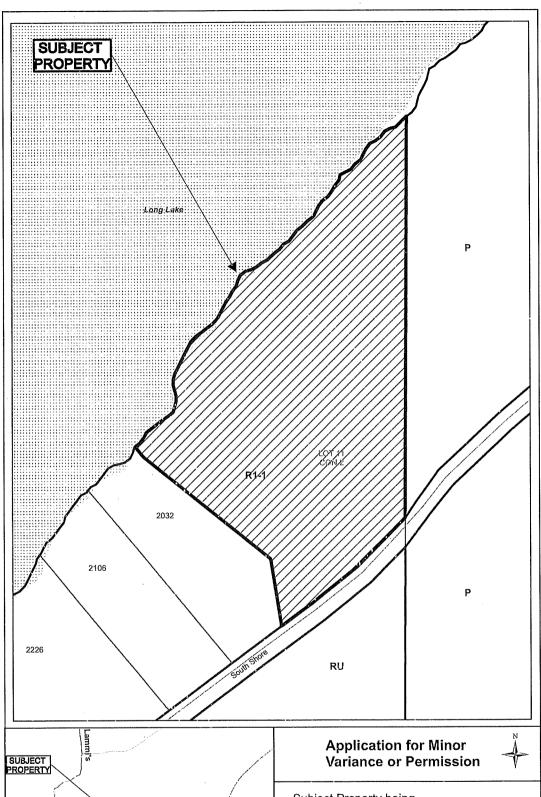

# A0152/2021

### HLM3INC.

Ward: 9

PIN 73472 0312, Survey Plan 53R-19666 Part(s) 7, 8, and 9, Lot Pt 11, Concession 2, Township of Broder, 0 South Shore Road, Sudbury, [2010-100Z, R1-1 (Low Density Residential One)]

For relief from Part 6, Section 6.3, Table 6.2 of By-law 2010-100Z, being the Zoning By-law for the City of Greater Sudbury, as amended, to approve the lands to be severed, subject of Consent Application B0115/2021, providing a minimum lot frontage of 40.0m, where 45.0m is required.

ALSO SUBJECT TO CONSENT APPLICATIONS B0115/2021 TO B0117/2021

### A0153/2021

### HLM3INC.

Ward: 9

PIN 73472 0312, Survey Plan 53R-19666 Part(s) 7, 8, and 9, Lot Pt 11, Concession 2, Township of Broder, 0 South Shore Road, Sudbury, [2010-100Z, R1-1 (Low Density Residential One)]

For relief from Part 6, Section 6.3, Table 6.2 of By-law 2010-100Z, being the Zoning By-law for the City of Greater Sudbury, as amended, to approve the lands to be severed, subject of Consent Application B0116/2021, providing a minimum lot frontage of 40.0m, where 45.0m is required.

# A0154/2021

# HLM3INC.

Ward: 9

PIN 73472 0312, Survey Plan 53R-19666 Part(s) 7, 8, and 9, Lot Pt 11, Concession 2, Township of Broder, 0 South Shore Road, Sudbury, [2010-100Z, R1-1 (Low Density Residential One)]

For relief from Part 6, Section 6.3, Table 6.2 of By-law 2010-100Z, being the Zoning By-law for the City of Greater Sudbury, as amended, to approve the lands to be severed, subject of Consent Application B0117/2021, providing a minimum lot frontage of 40.0m, where 45.0m is required.

ALSO SUBJECT TO CONSENT APPLICATIONS B0115/2021 TO B0117/2021

A0155/2021

HLM3INC.

Ward: 9

PIN 73472 0312, Survey Plan 53R-19666 Part(s) 7, 8, and 9, Lot Pt 11, Concession 2, Township of Broder, 0 South Shore Road, Sudbury, [2010-100Z, R1-1 (Low Density Residential One)]

For relief from Part 6, Section 6.3, Table 6.2 of By-law 2010-100Z, being the Zoning By-law for the City of Greater Sudbury, as amended, to approve the lands to be retained, subject of Consent Applications B0115/2021, B0116/2021 and B0117/2021, providing a minimum lot frontage of 40.0m, where 45.0m is required.

ALSO SUBJECT TO CONSENT APPLICATIONS B0115/2021 TO B0117/2021

A REMINDER... THE NEXT SCHEDULED MEETING IS WEDNESDAY, JANUARY 12, 2022

Box 5000, Station 'A', 200 Brady Street Sudbury ON P3A 5P3 Tel. (705) 671-2489, Ext. 4376/4346 Fax (705) 673-2200