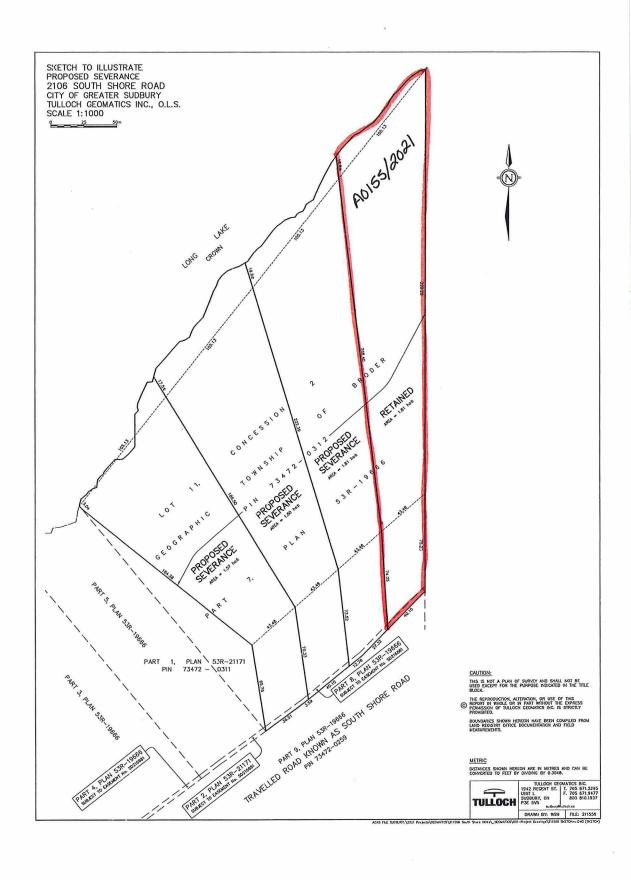

ALSO SUBJECT TO CONSENT APPLICATIONS B0115/2021 TO B0117/2021

A0155/2021

HLM3INC.

Ward: 9

PIN 73472 0312, Survey Plan 53R-19666 Part(s) 7, 8, and 9, Lot Pt 11, Concession 2, Township of Broder, 0 South Shore Road, Sudbury, [2010-100Z, R1-1 (Low Density Residential One)]

For relief from Part 6, Section 6.3, Table 6.2 of By-law 2010-100Z, being the Zoning By-law for the City of Greater Sudbury, as amended, to approve the lands to be retained, subject of Consent Applications B0115/2021, B0116/2021 and B0117/2021, providing a minimum lot frontage of 40.0m, where 45.0m is required.

ALSO SUBJECT TO CONSENT APPLICATIONS B0115/2021 TO B0117/2021

A REMINDER... THE NEXT SCHEDULED MEETING IS WEDNESDAY, JANUARY 12, 2022

Box 5000, Station 'A', 200 Brady Street Sudbury ON P3A 5P3 Tel. (705) 671-2489, Ext. 4376/4346 Fax (705) 673-2200