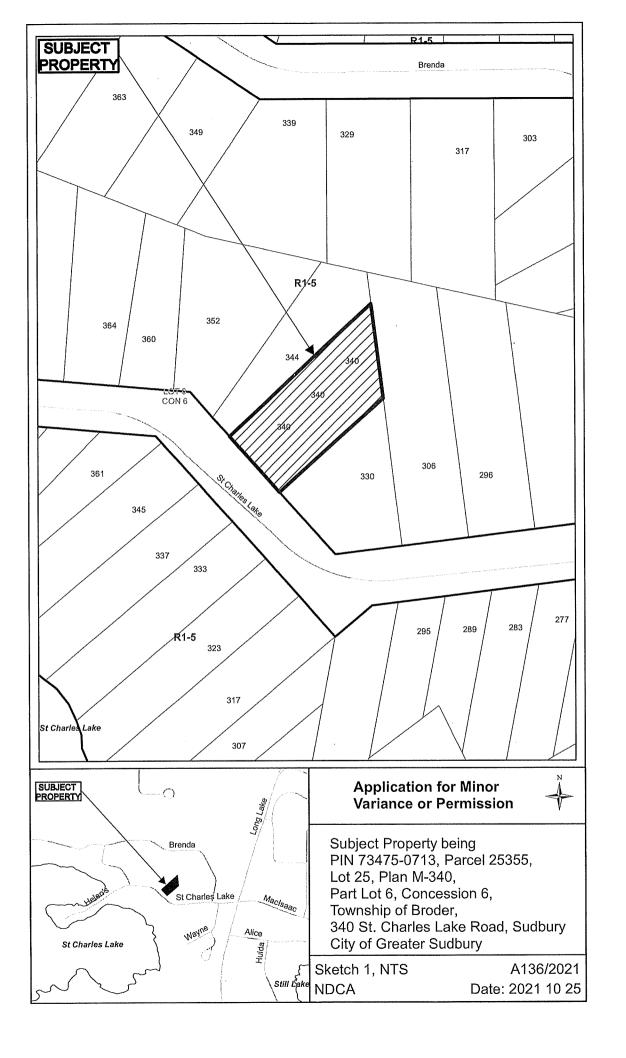

### A0136/2021

### SABRINA HANNAH

Ward: 9

PIN 73475 0713, Parcel 25355, Lot(s) 25, Subdivision M-340, Lot Pt 6, Concession 6, Township of Broder, 340 St Charles Lake Road , Sudbury, [2010-100Z, R1-5 (Low Density Residential One)]

For permission under Section 45(2) of the Planning Act, R.S.O.1990, c. P.13, to enlarge the legal non-conforming use of the subject property, being that of two existing single detached dwellings, by the 36.79m2 addition to the southwest elevation of the single-detached dwelling located to the rear of the subject property.

PREVIOUSLY SUBJECT TO MINOR VARIANCE APPLICATION A0212/1980 (JAN 19/81)