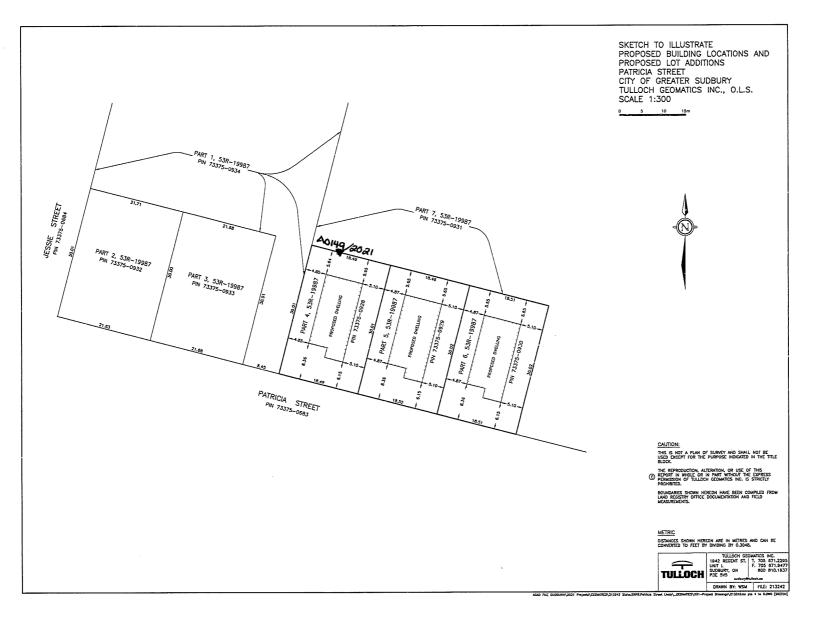

### ARCHEAN DEVELOPMENT CORP

Ward: 2

PIN 73375 0928, Survey Plan 53R-20221 Part(s) 7 and 8, Lot Pt 4, Concession 4, Township of Waters, 146 Patricia Street, Lively, [2010-100Z, R1-5 (Low Density Residential One)]

For relief from Part 6, Section 6.3, Table 6.2 of By-law 2010-100Z, being the Zoning By-law for the City of Greater Sudbury, as amended, to facilitate the construction of a single detached dwelling, providing a minimum rear yard setback of 5.6m, where 7.5m is required.

ALSO SUBJECT TO MINOR VARIANCE APPLICATIONS A0150/2021 AND A0151/2021

PREVIOUSLY SUBJECT TO CONSENT APPLICATION B5/13 (FEB 14/13)

# ARCHEAN DEVELOPMENT CORP

Ward: 2

PIN 73375 0929, Survey Plan 53R-20221 Part(s) 9 and 10, Lot Pt 4, Concession 4, Township of Waters, 148 Patricia Street, Lively, [2010-100Z, R1-5 (Low Density Residential One)]

# ARCHEAN DEVELOPMENT CORP

Ward: 2

PIN 73375 0930, Survey Plan 53R-20221 Part(s) 11 and 12, Lot Pt 4, Concession 4, Township of Waters, 150 Patricia Street, Lively, [2010-100Z, R1-5 (Low Density Residential One)]