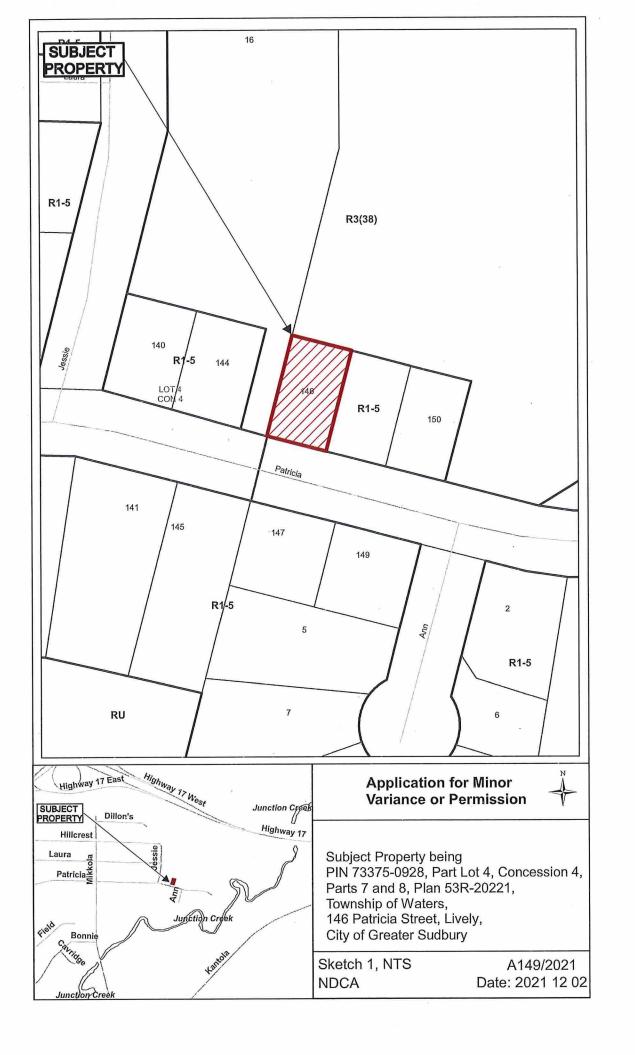

### A0149/2021

### ARCHEAN DEVELOPMENT CORP

Ward: 2

PIN 73375 0928, Survey Plan 53R-20221 Part(s) 7 and 8, Lot Pt 4, Concession 4, Township of Waters, 146 Patricia Street, Lively, [2010-100Z, R1-5 (Low Density Residential One)]

For relief from Part 6, Section 6.3, Table 6.2 of By-law 2010-100Z, being the Zoning By-law for the City of Greater Sudbury, as amended, to facilitate the construction of a single detached dwelling, providing a minimum rear yard setback of 5.6m, where 7.5m is required.

ALSO SUBJECT TO MINOR VARIANCE APPLICATIONS A0150/2021 AND A0151/2021

PREVIOUSLY SUBJECT TO CONSENT APPLICATION B5/13 (FEB 14/13)