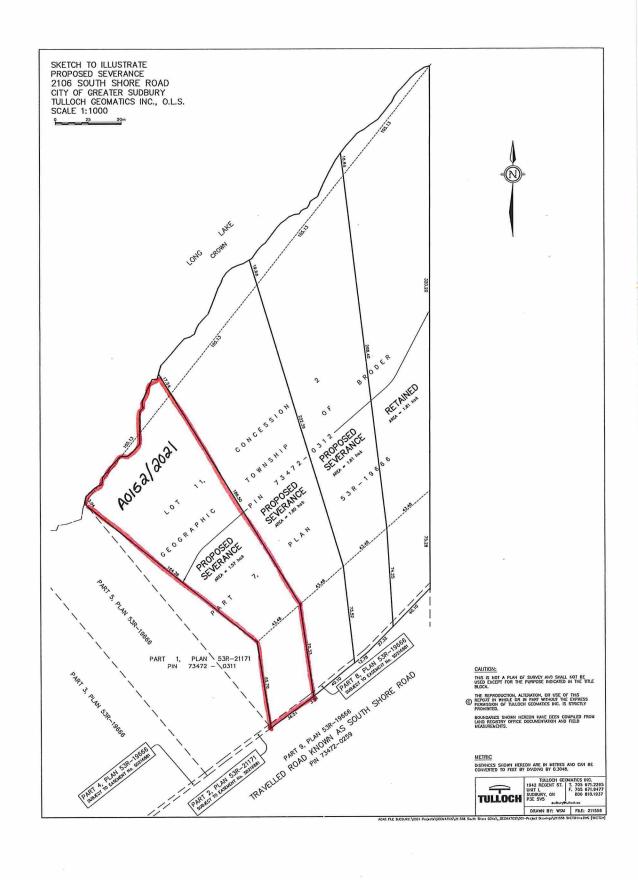

# A0152/2021

### HLM3INC.

Ward: 9

PIN 73472 0312, Survey Plan 53R-19666 Part(s) 7, 8, and 9, Lot Pt 11, Concession 2, Township of Broder, 0 South Shore Road, Sudbury, [2010-100Z, R1-1 (Low Density Residential One)]

For relief from Part 6, Section 6.3, Table 6.2 of By-law 2010-100Z, being the Zoning By-law for the City of Greater Sudbury, as amended, to approve the lands to be severed, subject of Consent Application B0115/2021, providing a minimum lot frontage of 40.0m, where 45.0m is required.

ALSO SUBJECT TO CONSENT APPLICATIONS B0115/2021 TO B0117/2021