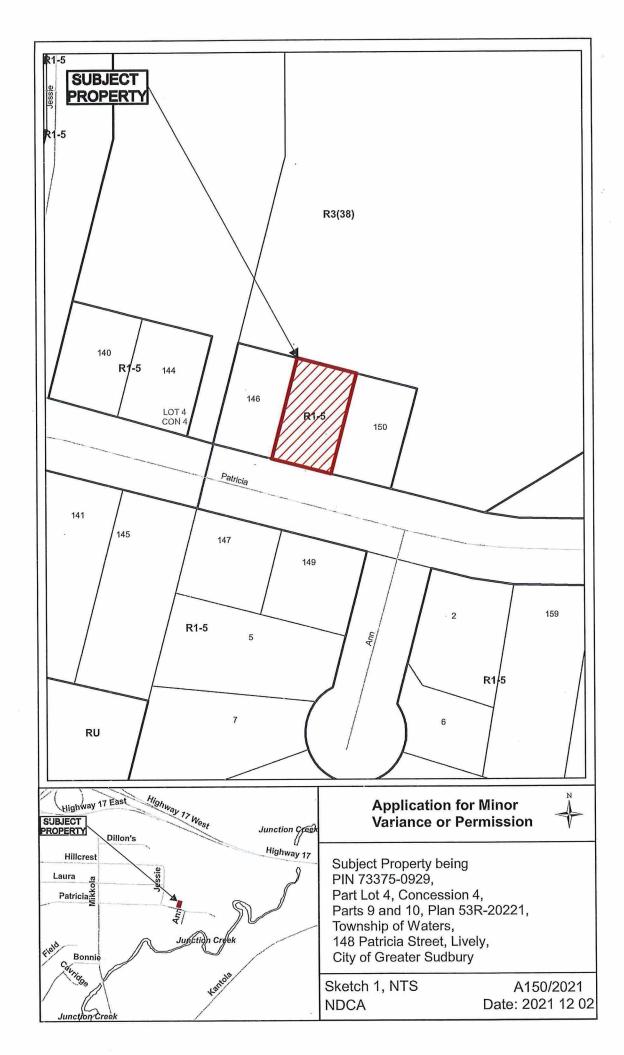

# A0150/2021

# ARCHEAN DEVELOPMENT CORP

Ward: 2

PIN 73375 0929, Survey Plan 53R-20221 Part(s) 9 and 10, Lot Pt 4, Concession 4, Township of Waters, 148 Patricia Street, Lively, [2010-100Z, R1-5 (Low Density Residential One)]

For relief from Part 6, Section 6.3, Table 6.2 of By-law 2010-100Z, being the Zoning By-law for the City of Greater Sudbury, as amended, to facilitate the construction of a single detached dwelling, providing a minimum rear yard setback of 5.6m, where 7.5m is required.

ALSO SUBJECT TO MINOR VARIANCE APPLICATIONS A0149/2021 AND A0151/2021

PREVIOUSLY SUBJECT TO CONSENT APPLICATION B5/13 (FEB 14/13)

A0151/2021