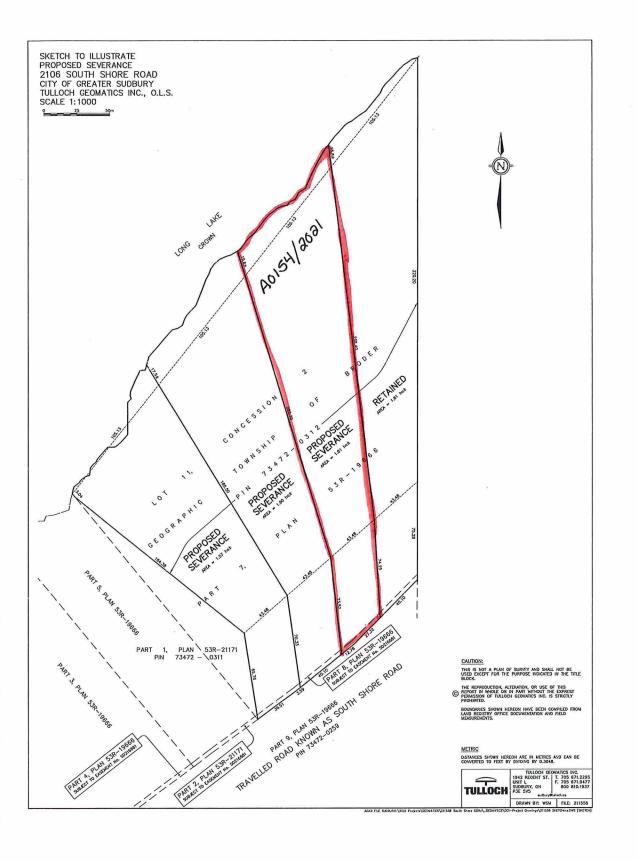

# A0154/2021

# HLM3INC.

Ward: 9

PIN 73472 0312, Survey Plan 53R-19666 Part(s) 7, 8, and 9, Lot Pt 11, Concession 2, Township of Broder, 0 South Shore Road, Sudbury, [2010-100Z, R1-1 (Low Density Residential One)]

For relief from Part 6, Section 6.3, Table 6.2 of By-law 2010-100Z, being the Zoning By-law for the City of Greater Sudbury, as amended, to approve the lands to be severed, subject of Consent Application B0117/2021, providing a minimum lot frontage of 40.0m, where 45.0m is required.

ALSO SUBJECT TO CONSENT APPLICATIONS B0115/2021 TO B0117/2021

A0155/2021

HLM3INC.

Ward: 9

PIN 73472 0312, Survey Plan 53R-19666 Part(s) 7, 8, and 9, Lot Pt 11, Concession 2, Township of Broder, 0 South Shore Road, Sudbury, [2010-100Z, R1-1 (Low Density Residential One)]