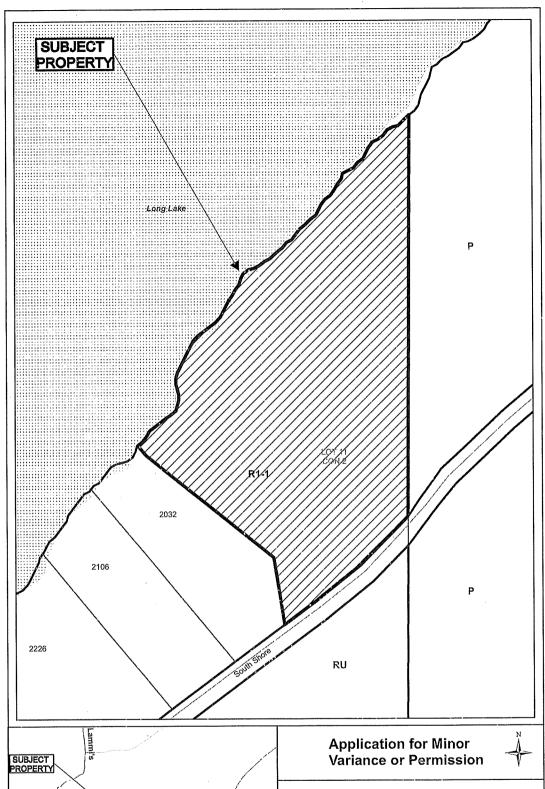

# A0152/2021

### HLM3INC.

Ward: 9

PIN 73472 0312, Survey Plan 53R-19666 Part(s) 7, 8, and 9, Lot Pt 11, Concession 2, Township of Broder, 0 South Shore Road, Sudbury, [2010-100Z, R1-1 (Low Density Residential One)]

For relief from Part 6, Section 6.3, Table 6.2 of By-law 2010-100Z, being the Zoning By-law for the City of Greater Sudbury, as amended, to approve the lands to be severed, subject of Consent Application B0115/2021, providing a minimum lot frontage of 40.0m, where 45.0m is required.

ALSO SUBJECT TO CONSENT APPLICATIONS B0115/2021 TO B0117/2021

### A0153/2021

### HLM3INC.

Ward: 9

PIN 73472 0312, Survey Plan 53R-19666 Part(s) 7, 8, and 9, Lot Pt 11, Concession 2, Township of Broder, 0 South Shore Road, Sudbury, [2010-100Z, R1-1 (Low Density Residential One)]

For relief from Part 6, Section 6.3, Table 6.2 of By-law 2010-100Z, being the Zoning By-law for the City of Greater Sudbury, as amended, to approve the lands to be severed, subject of Consent Application B0116/2021, providing a minimum lot frontage of 40.0m, where 45.0m is required.

# A0154/2021

# HLM3INC.

Ward: 9

PIN 73472 0312, Survey Plan 53R-19666 Part(s) 7, 8, and 9, Lot Pt 11, Concession 2, Township of Broder, 0 South Shore Road, Sudbury, [2010-100Z, R1-1 (Low Density Residential One)]

For relief from Part 6, Section 6.3, Table 6.2 of By-law 2010-100Z, being the Zoning By-law for the City of Greater Sudbury, as amended, to approve the lands to be severed, subject of Consent Application B0117/2021, providing a minimum lot frontage of 40.0m, where 45.0m is required.

ALSO SUBJECT TO CONSENT APPLICATIONS B0115/2021 TO B0117/2021

A0155/2021

HLM3INC.

Ward: 9

PIN 73472 0312, Survey Plan 53R-19666 Part(s) 7, 8, and 9, Lot Pt 11, Concession 2, Township of Broder, 0 South Shore Road, Sudbury, [2010-100Z, R1-1 (Low Density Residential One)]

For relief from Part 6, Section 6.3, Table 6.2 of By-law 2010-100Z, being the Zoning By-law for the City of Greater Sudbury, as amended, to approve the lands to be retained, subject of Consent Applications B0115/2021, B0116/2021 and B0117/2021, providing a minimum lot frontage of 40.0m, where 45.0m is required.

ALSO SUBJECT TO CONSENT APPLICATIONS B0115/2021 TO B0117/2021

A REMINDER... THE NEXT SCHEDULED MEETING IS WEDNESDAY, JANUARY 12, 2022

Box 5000, Station 'A', 200 Brady Street Sudbury ON P3A 5P3 Tel. (705) 671-2489, Ext. 4376/4346 Fax (705) 673-2200