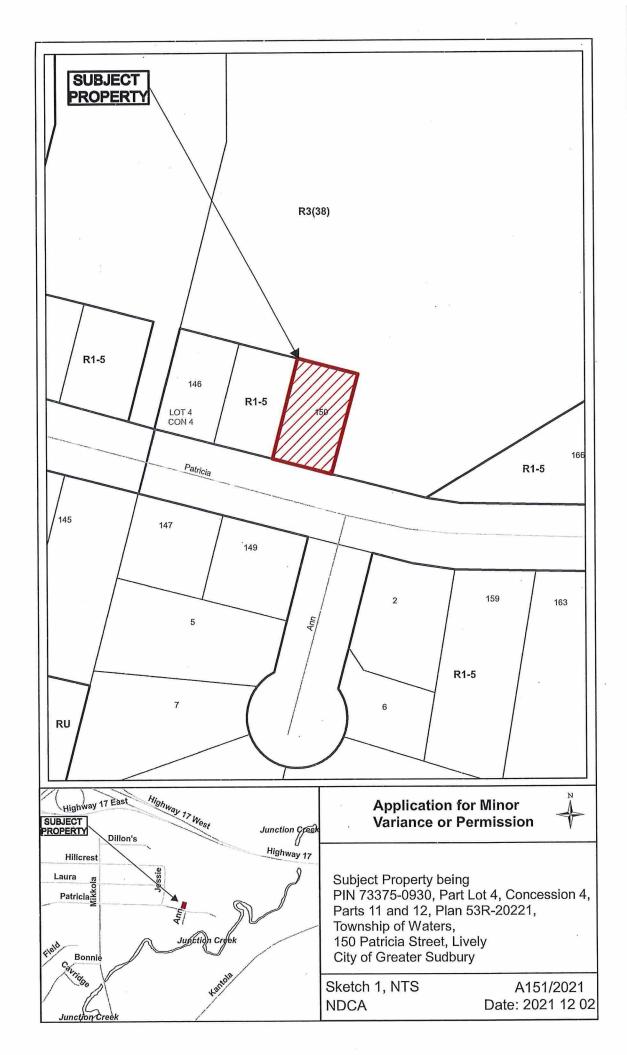

# ARCHEAN DEVELOPMENT CORP

Ward: 2

PIN 73375 0930, Survey Plan 53R-20221 Part(s) 11 and 12, Lot Pt 4, Concession 4, Township of Waters, 150 Patricia Street, Lively, [2010-100Z, R1-5 (Low Density Residential One)]

For relief from Part 6, Section 6.3, Table 6.2 of By-law 2010-100Z, being the Zoning By-law for the City of Greater Sudbury, as amended, to facilitate the construction of a single detached dwelling, providing a minimum rear yard setback of 5.6m, where 7.5m is required.

ALSO SUBJECT TO MINOR VARIANCE APPLICATIONS A0150/2021 AND A0151/2021

PREVIOUSLY SUBJECT TO CONSENT APPLICATION B5/13 (FEB 14/13)