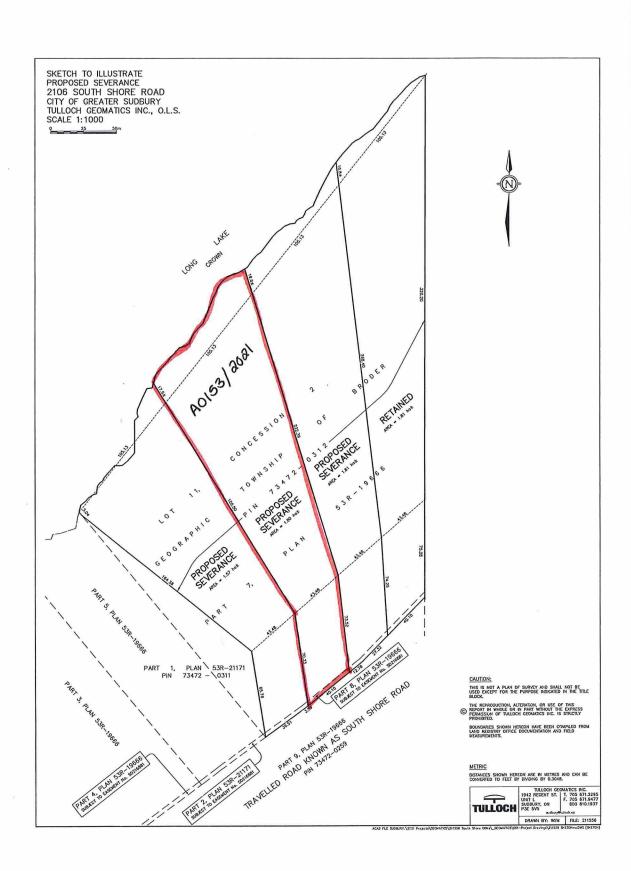

# A0152/2021

### HLM3INC.

Ward: 9

PIN 73472 0312, Survey Plan 53R-19666 Part(s) 7, 8, and 9, Lot Pt 11, Concession 2, Township of Broder, 0 South Shore Road, Sudbury, [2010-100Z, R1-1 (Low Density Residential One)]

For relief from Part 6, Section 6.3, Table 6.2 of By-law 2010-100Z, being the Zoning By-law for the City of Greater Sudbury, as amended, to approve the lands to be severed, subject of Consent Application B0115/2021, providing a minimum lot frontage of 40.0m, where 45.0m is required.

ALSO SUBJECT TO CONSENT APPLICATIONS B0115/2021 TO B0117/2021

### A0153/2021

### HLM3INC.

Ward: 9

PIN 73472 0312, Survey Plan 53R-19666 Part(s) 7, 8, and 9, Lot Pt 11, Concession 2, Township of Broder, 0 South Shore Road, Sudbury, [2010-100Z, R1-1 (Low Density Residential One)]

For relief from Part 6, Section 6.3, Table 6.2 of By-law 2010-100Z, being the Zoning By-law for the City of Greater Sudbury, as amended, to approve the lands to be severed, subject of Consent Application B0116/2021, providing a minimum lot frontage of 40.0m, where 45.0m is required.

# A0154/2021

# HLM3INC.

Ward: 9

PIN 73472 0312, Survey Plan 53R-19666 Part(s) 7, 8, and 9, Lot Pt 11, Concession 2, Township of Broder, 0 South Shore Road, Sudbury, [2010-100Z, R1-1 (Low Density Residential One)]

For relief from Part 6, Section 6.3, Table 6.2 of By-law 2010-100Z, being the Zoning By-law for the City of Greater Sudbury, as amended, to approve the lands to be severed, subject of Consent Application B0117/2021, providing a minimum lot frontage of 40.0m, where 45.0m is required.

ALSO SUBJECT TO CONSENT APPLICATIONS B0115/2021 TO B0117/2021

A0155/2021

HLM3INC.

Ward: 9

PIN 73472 0312, Survey Plan 53R-19666 Part(s) 7, 8, and 9, Lot Pt 11, Concession 2, Township of Broder, 0 South Shore Road, Sudbury, [2010-100Z, R1-1 (Low Density Residential One)]

For relief from Part 6, Section 6.3, Table 6.2 of By-law 2010-100Z, being the Zoning By-law for the City of Greater Sudbury, as amended, to approve the lands to be retained, subject of Consent Applications B0115/2021, B0116/2021 and B0117/2021, providing a minimum lot frontage of 40.0m, where 45.0m is required.

ALSO SUBJECT TO CONSENT APPLICATIONS B0115/2021 TO B0117/2021

A REMINDER... THE NEXT SCHEDULED MEETING IS WEDNESDAY, JANUARY 12, 2022

Box 5000, Station 'A', 200 Brady Street Sudbury ON P3A 5P3 Tel. (705) 671-2489, Ext. 4376/4346 Fax (705) 673-2200