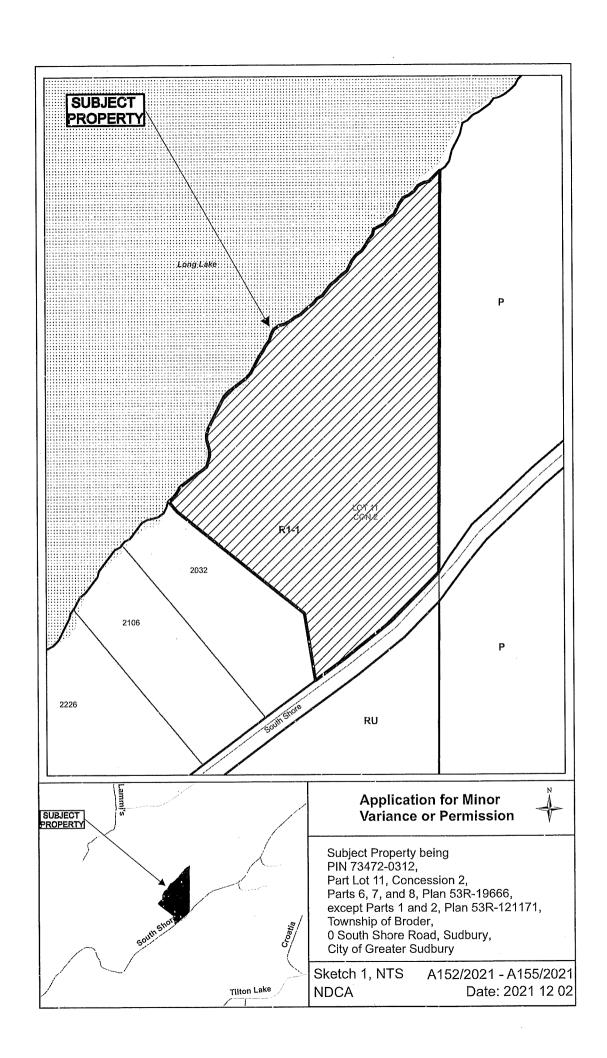

# A0152/2021

### HLM3INC.

Ward: 9

PIN 73472 0312, Survey Plan 53R-19666 Part(s) 7, 8, and 9, Lot Pt 11, Concession 2, Township of Broder, 0 South Shore Road, Sudbury, [2010-100Z, R1-1 (Low Density Residential One)]

For relief from Part 6, Section 6.3, Table 6.2 of By-law 2010-100Z, being the Zoning By-law for the City of Greater Sudbury, as amended, to approve the lands to be severed, subject of Consent Application B0115/2021, providing a minimum lot frontage of 40.0m, where 45.0m is required.

ALSO SUBJECT TO CONSENT APPLICATIONS B0115/2021 TO B0117/2021