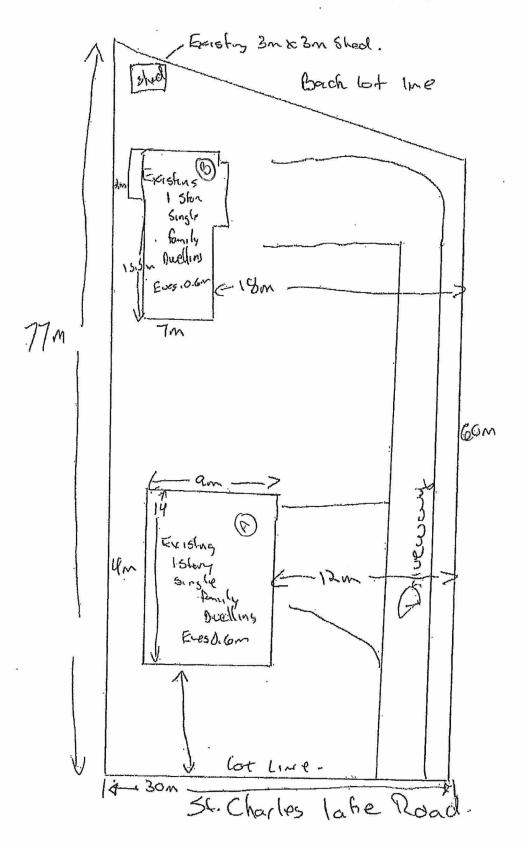

For permission under Section 45(2) of the Planning Act, R.S.O.1990, c. P.13, to enlarge the legal non-conforming use of the subject property, being that of two existing single detached dwellings, by the 36.79m2 addition to the southwest elevation of the single-detached dwelling located to the rear of the subject property.