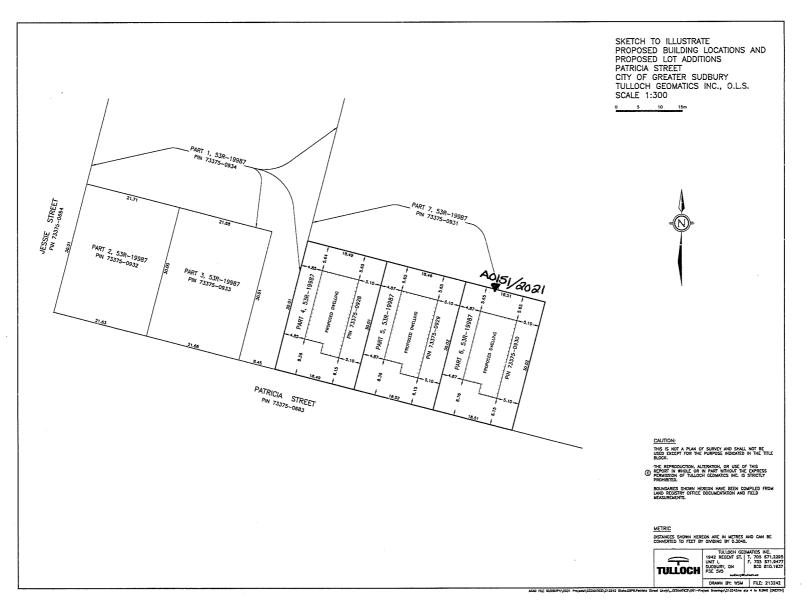

# ARCHEAN DEVELOPMENT CORP

Ward: 2

PIN 73375 0930, Survey Plan 53R-20221 Part(s) 11 and 12, Lot Pt 4, Concession 4, Township of Waters, 150 Patricia Street, Lively, [2010-100Z, R1-5 (Low Density Residential One)]

For relief from Part 6, Section 6.3, Table 6.2 of By-law 2010-100Z, being the Zoning By-law for the City of Greater Sudbury, as amended, to facilitate the construction of a single detached dwelling, providing a minimum rear yard setback of 5.6m, where 7.5m is required.

ALSO SUBJECT TO MINOR VARIANCE APPLICATIONS A0150/2021 AND A0151/2021

PREVIOUSLY SUBJECT TO CONSENT APPLICATION B5/13 (FEB 14/13)