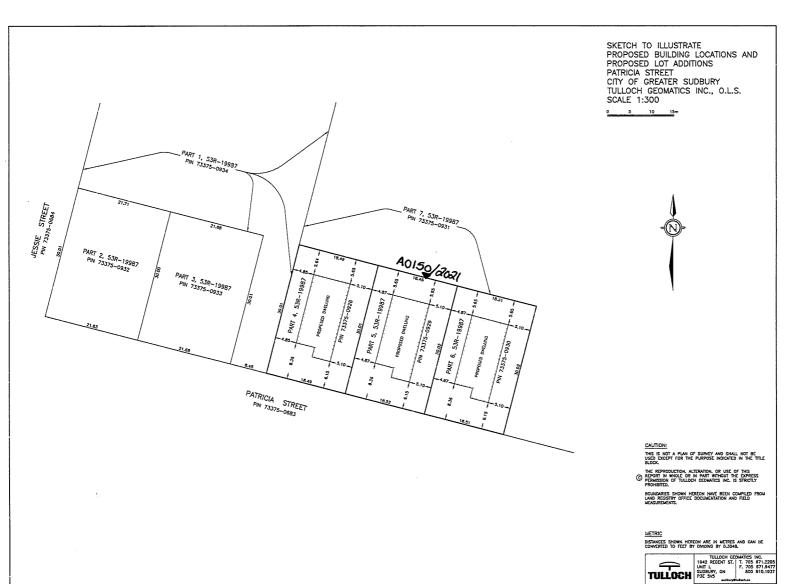

# A0150/2021

# ARCHEAN DEVELOPMENT CORP

Ward: 2

PIN 73375 0929, Survey Plan 53R-20221 Part(s) 9 and 10, Lot Pt 4, Concession 4, Township of Waters, 148 Patricia Street, Lively, [2010-100Z, R1-5 (Low Density Residential One)]

For relief from Part 6, Section 6.3, Table 6.2 of By-law 2010-100Z, being the Zoning By-law for the City of Greater Sudbury, as amended, to facilitate the construction of a single detached dwelling, providing a minimum rear yard setback of 5.6m, where 7.5m is required.

ALSO SUBJECT TO MINOR VARIANCE APPLICATIONS A0149/2021 AND A0151/2021

PREVIOUSLY SUBJECT TO CONSENT APPLICATION B5/13 (FEB 14/13)

A0151/2021