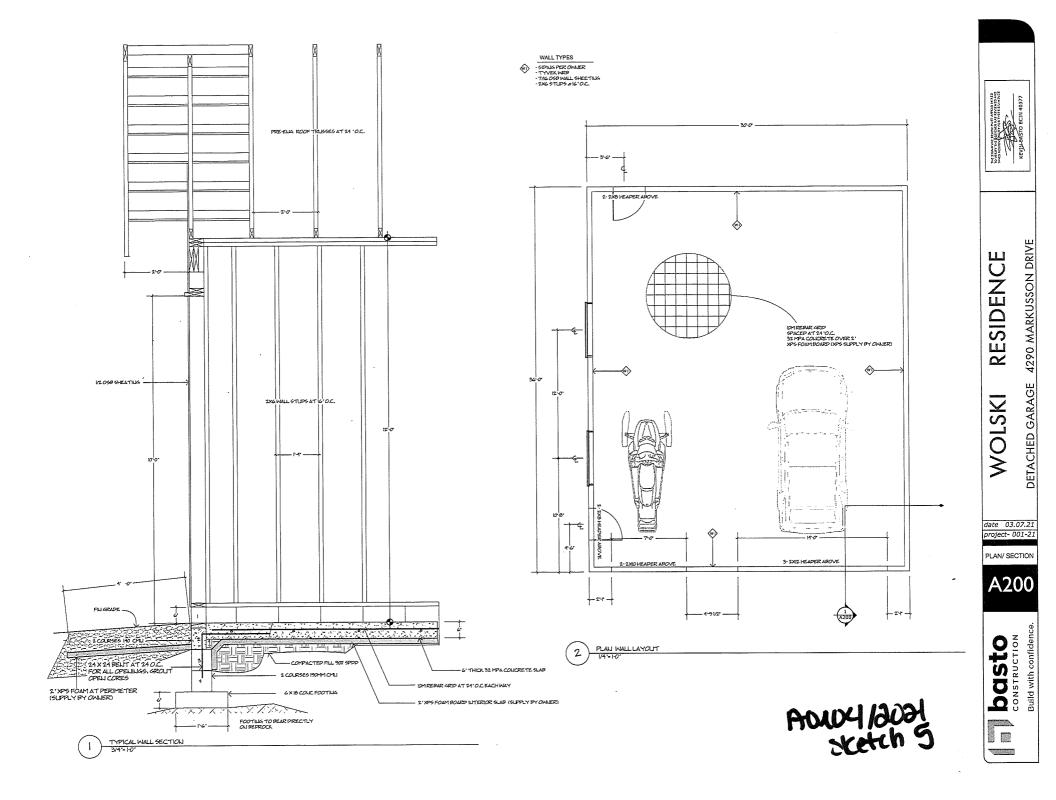

For relief from Part 9, Section 9.3, Table 9.3 of By-law 2010-100Z being the Zoning By-law for the City of Greater Sudbury, as amended, to facilitate the construction of an accessory building, being a detached garage, providing a minimum front yard setback of 4.0m, where 10.0m is required.

No No

b) Is there an eave encroachment?

If 'Yes', size of eaves:

(m)

c) Description of Proposal:

Construct new 30x36 detected garage structure on south west front yard corner 4m from property limits at west property line