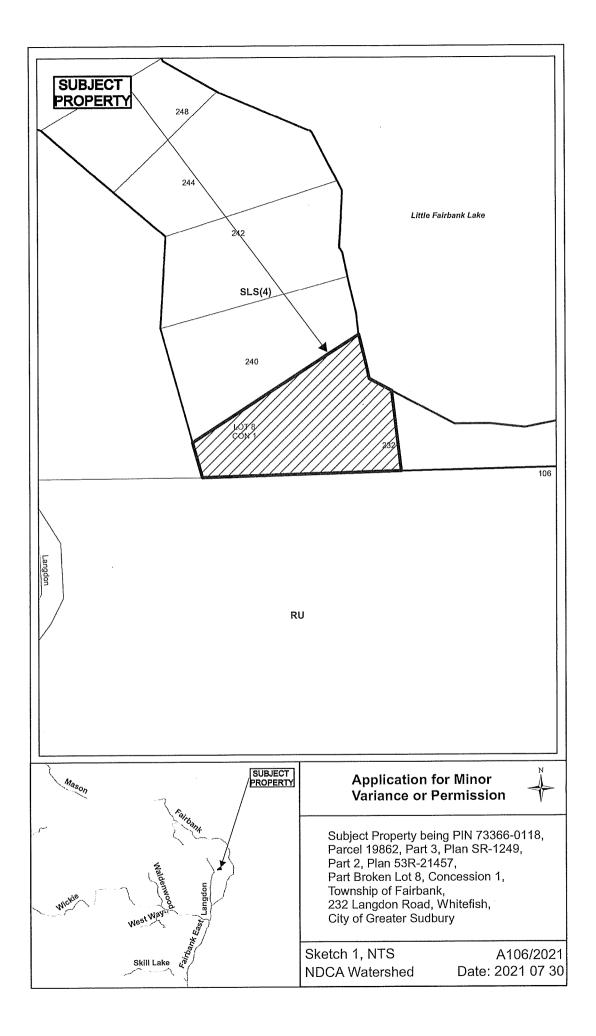

#### A0106/2021 KIMBERLEY MELANSON RICHARD MELANSON

Ward: 2

PIN 73366 0118, Parcel 19862, Surveys Plan SR-1249 Part(s) 3 & Plan 53R-21457 Part(s) 2, Lot Pt Broken 8, Concession 1, Township of Fairbank, 232 Langdon Road, Whitefish, [2010-100Z, SLS(4)(Seasonal Limited Service)]

For relief from Part 4, Section 4.25, subsection 4.25.1 and Part 11, Section 4, subsection 4, paragraph (d), clause (ii) of By-law 2010-100Z being the Zoning By-law for the City of Greater Sudbury, as amended, to facilitate the construction of a two-storey seasonal dwelling and attached deck, providing a total gross floor area of 422.0m2 of which 347.0m2 is within the required high water mark setback of Fairbank Lake, maintaining the existing setback of 13.15m from the high water mark, where enlargement, reconstruction, repair and/or renovation is not permitted to increase the gross floor area of a legal non-complying building located within the required 25.0m setback from the high water mark.