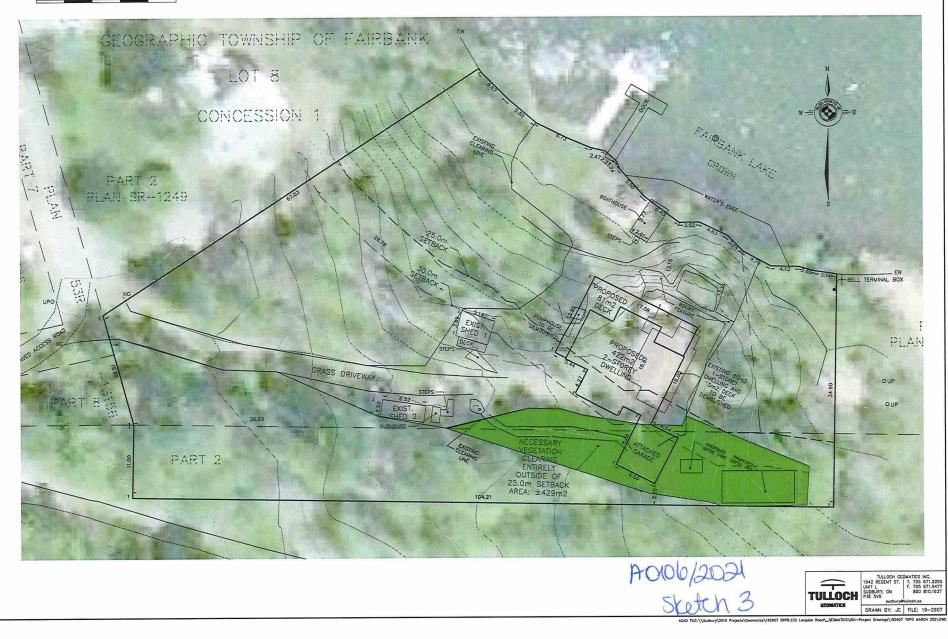

#### A0106/2021 KIMBERLEY MELANSON RICHARD MELANSON

Ward: 2

PIN 73366 0118, Parcel 19862, Surveys Plan SR-1249 Part(s) 3 & Plan 53R-21457 Part(s) 2, Lot Pt Broken 8, Concession 1, Township of Fairbank, 232 Langdon Road, Whitefish, [2010-100Z, SLS(4)(Seasonal Limited Service)]

For relief from Part 4, Section 4.25, subsection 4.25.1 and Part 11, Section 4, subsection 4, paragraph (d), clause (ii) of By-law 2010-100Z being the Zoning By-law for the City of Greater Sudbury, as amended, to facilitate the construction of a two-storey seasonal dwelling and attached deck, providing a total gross floor area of 422.0m2 of which 347.0m2 is within the required high water mark setback of Fairbank Lake, maintaining the existing setback of 13.15m from the high water mark, where enlargement, reconstruction, repair and/or renovation is not permitted to increase the gross floor area of a legal non-complying building located within the required 25.0m setback from the high water mark.