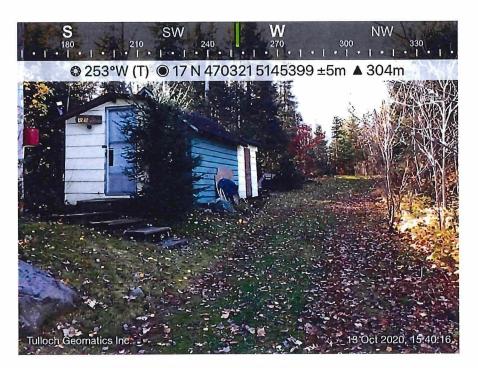

No No

b) Is there an eave encroachment?

If 'Yes', size of eaves:

(m)

c) Description of Proposal:

Construct new 30x36 detected garage structure on south west front yard corner 4m from property limits at west property line