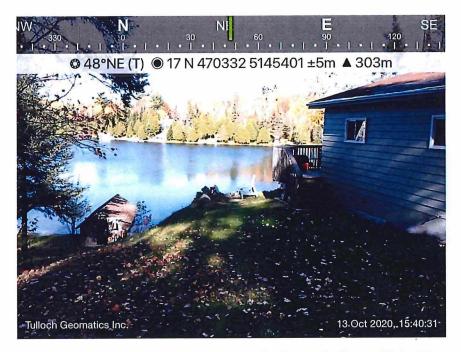

| NA    |
| Law-10-10-10-10-10-10-10-10-10-10-10-10-10- |                                                               |       |
|                                             | ······································                        |       |
|                                             |                                                               |       |



# **SCHEDULE A**

232 LANGDON ROAD, WHITEFISH SITE PHOTOS FOR MINOR VARIANCE APPLICATION





Figure 1: Picture looking at Shed 1



Figure 2: Picture showing Shed 1 looking towards Fairbank Lake





Figure 3: Picture showing Shed 2 and outhouse



Figure 4: Picture looking at Shed 1 from Shoreline





Figure 5: Picture showing existing dwelling, boathouse, lawn, and rocky feature



Figure 6: Picture showing existing dwelling and boathouse looking at Fairbank Lake





Figure 7: Picture showing existing vegetated shoreline conditions



Figure 8: Picture showing shoreline and lawn conditions





Figure 9: Picture showing vegetation (to the right) to be removed for construction of dwelling/garage



Figure 10: Picture showing existing site conditions





SKETCH FOR MINOR VARIANCE 232 LANGDON ROAD, WHITEFISH TULLOCH, 2021

SCALE 1:250

5m 0 5m 20m