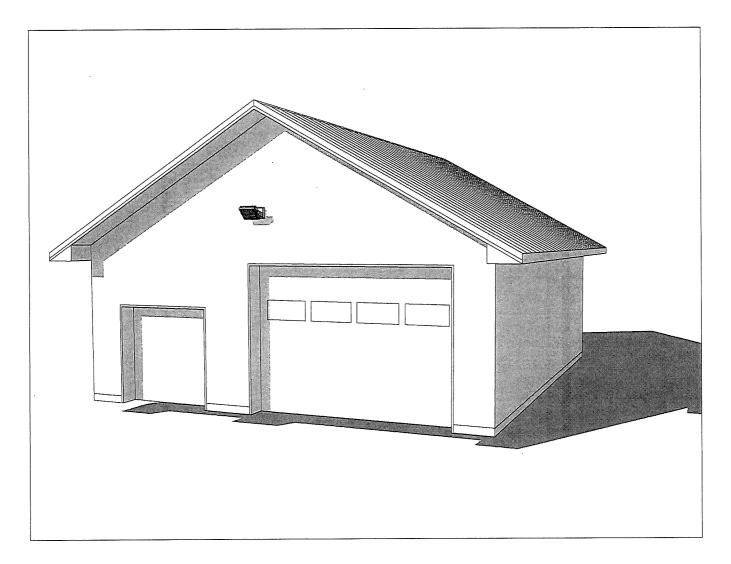

No No

b) Is there an eave encroachment?

If 'Yes', size of eaves:

(m)

c) Description of Proposal:

Construct new 30x36 detected garage structure on south west front yard corner 4m from property limits at west property line