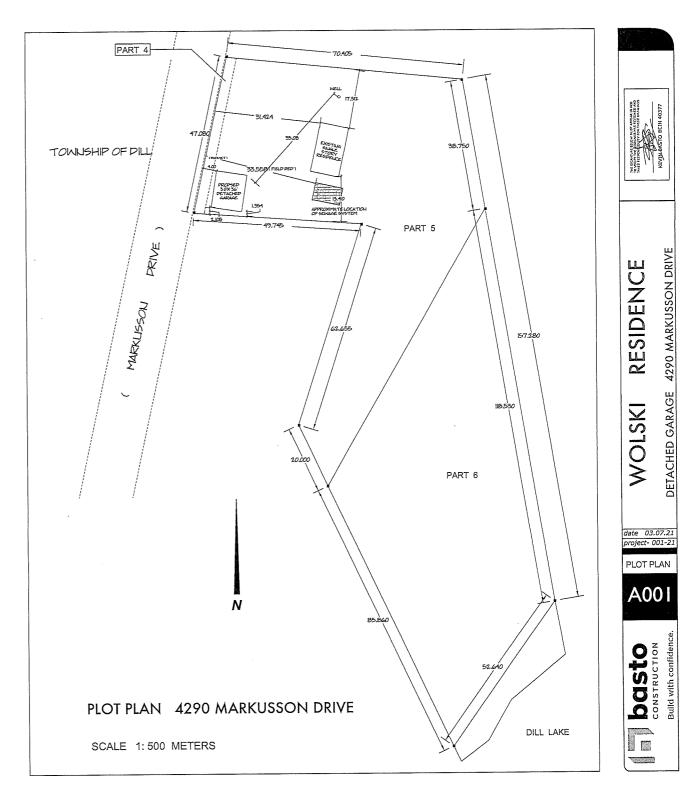

No No

b) Is there an eave encroachment?

If 'Yes', size of eaves:

(m)

c) Description of Proposal:

Construct new 30x36 detected garage structure on south west front yard corner 4m from property limits at west property line

CALLER CONTRACTOR OF CALLS STATEMENTS

🛛 Yes

d) Provide reason why the proposal cannot comply with the provisions of the Zoning By-law:
 Ethning bedrock outcop and alwaden changes puth the proposed building forciplant within the registered 10m serback