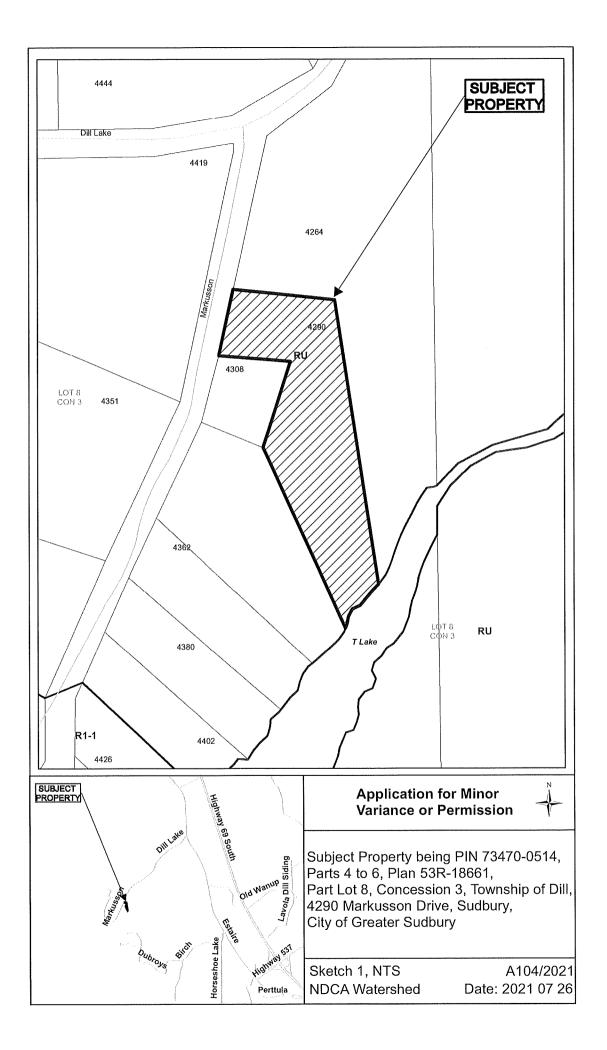

#### A0104/2021 NATHAN WOLSKI ANDREA DANYLUK-WOLSKI

Ward: 9

PIN 73470 0514, Survey Plan 53R-18661 Part(s) 4 to 6, Lot Pt 8, Concession 3, Township of Dill, 4290 Markusson Drive, Sudbury, [2010-100Z, RU (Rural)]

For relief from Part 9, Section 9.3, Table 9.3 of By-law 2010-100Z being the Zoning By-law for the City of Greater Sudbury, as amended, to facilitate the construction of an accessory building, being a detached garage, providing a minimum front yard setback of 4.0m, where 10.0m is required.