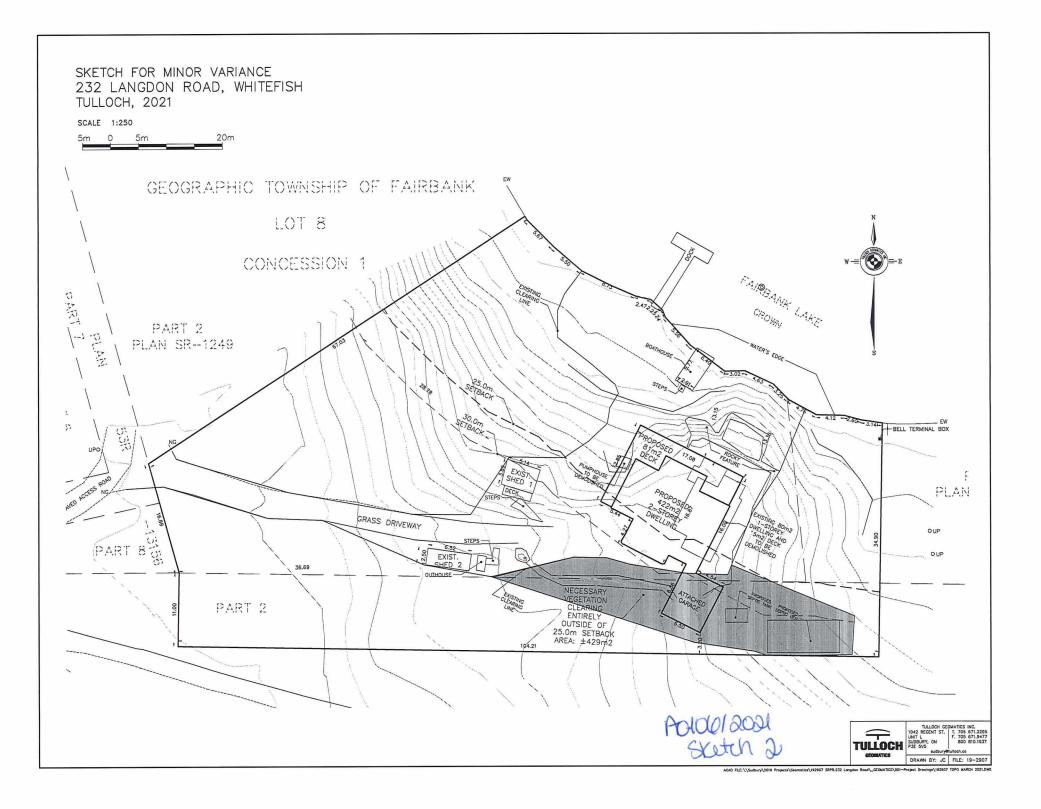

#### A0106/2021 KIMBERLEY MELANSON RICHARD MELANSON

Ward: 2

PIN 73366 0118, Parcel 19862, Surveys Plan SR-1249 Part(s) 3 & Plan 53R-21457 Part(s) 2, Lot Pt Broken 8, Concession 1, Township of Fairbank, 232 Langdon Road, Whitefish, [2010-100Z, SLS(4)(Seasonal Limited Service)]

For relief from Part 4, Section 4.25, subsection 4.25.1 and Part 11, Section 4, subsection 4, paragraph (d), clause (ii) of By-law 2010-100Z being the Zoning By-law for the City of Greater Sudbury, as amended, to facilitate the construction of a two-storey seasonal dwelling and attached deck, providing a total gross floor area of 422.0m2 of which 347.0m2 is within the required high water mark setback of Fairbank Lake, maintaining the existing setback of 13.15m from the high water mark, where enlargement, reconstruction, repair and/or renovation is not permitted to increase the gross floor area of a legal non-complying building located within the required 25.0m setback from the high water mark.