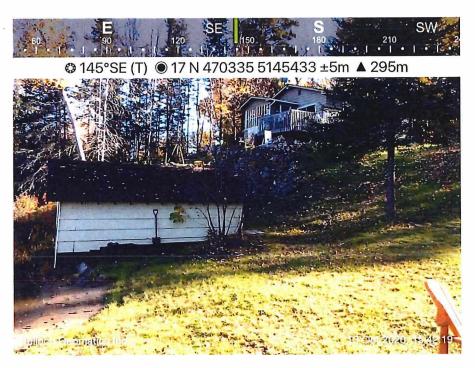

|       |
|                                             |                                                               | NA    |
| Law-10-10-10-10-10-10-10-10-10-10-10-10-10- |                                                               |       |
|                                             | ······································                        |       |
|                                             |                                                               |       |



# **SCHEDULE A**

232 LANGDON ROAD, WHITEFISH SITE PHOTOS FOR MINOR VARIANCE APPLICATION





Figure 1: Picture looking at Shed 1



Figure 2: Picture showing Shed 1 looking towards Fairbank Lake





Figure 3: Picture showing Shed 2 and outhouse



Figure 4: Picture looking at Shed 1 from Shoreline





Figure 5: Picture showing existing dwelling, boathouse, lawn, and rocky feature



Figure 6: Picture showing existing dwelling and boathouse looking at Fairbank Lake





Figure 7: Picture showing existing vegetated shoreline conditions



Figure 8: Picture showing shoreline and lawn conditions





Figure 9: Picture showing vegetation (to the right) to be removed for construction of dwelling/garage



Figure 10: Picture showing existing site conditions





SKETCH FOR MINOR VARIANCE 232 LANGDON ROAD, WHITEFISH TULLOCH, 2021

SCALE 1:250

5m 0 5m 20m