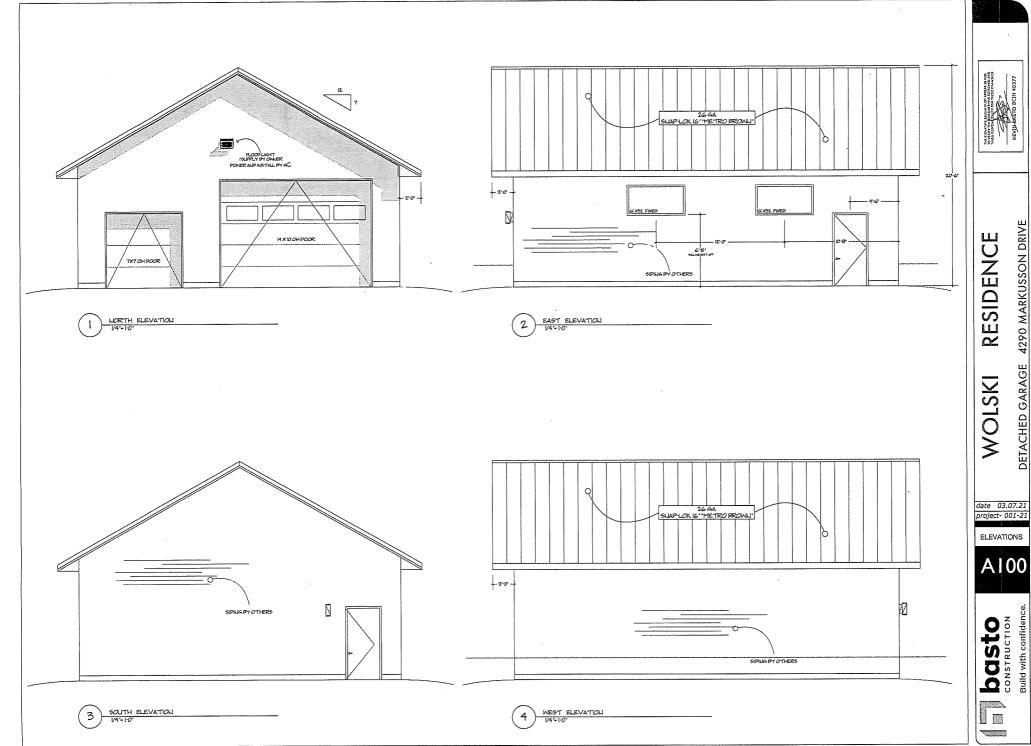

For relief from Part 9, Section 9.3, Table 9.3 of By-law 2010-100Z being the Zoning By-law for the City of Greater Sudbury, as amended, to facilitate the construction of an accessory building, being a detached garage, providing a minimum front yard setback of 4.0m, where 10.0m is required.

No No

b) Is there an eave encroachment?

If 'Yes', size of eaves:

(m)

c) Description of Proposal:

Construct new 30x36 detected garage structure on south west front yard corner 4m from property limits at west property line