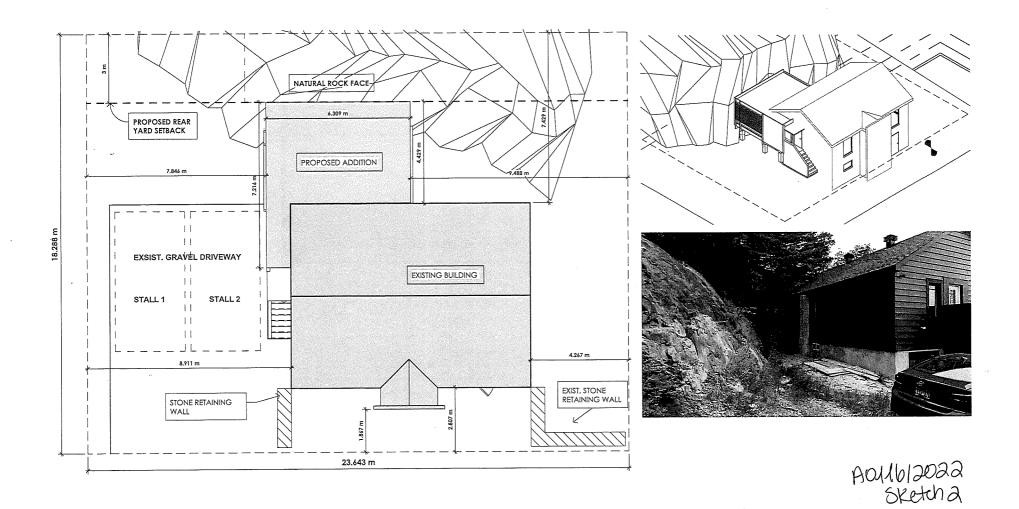

A0116/2022

A3 CONSTRUCTION INC.

Ward: 12

PIN 73580 0295, Parcel 13801 SEC SES, Survey Plan 53R-15645 Part(s) 1, Lot Pt 2, Concession 4, Township of McKim, 157 Silpaa Street, Sudbury, [2010-100Z, C2 (General Commercial)]

For relief from Part 7, Section 7.3, Table 7.3 of By-law 2010-100Z, being the Zoning By-law for the City of Greater Sudbury, as amended, to facilitate the construction of an addition on the existing building providing a minimum required rear yard setback of 3.0m, where 7.5m is required.