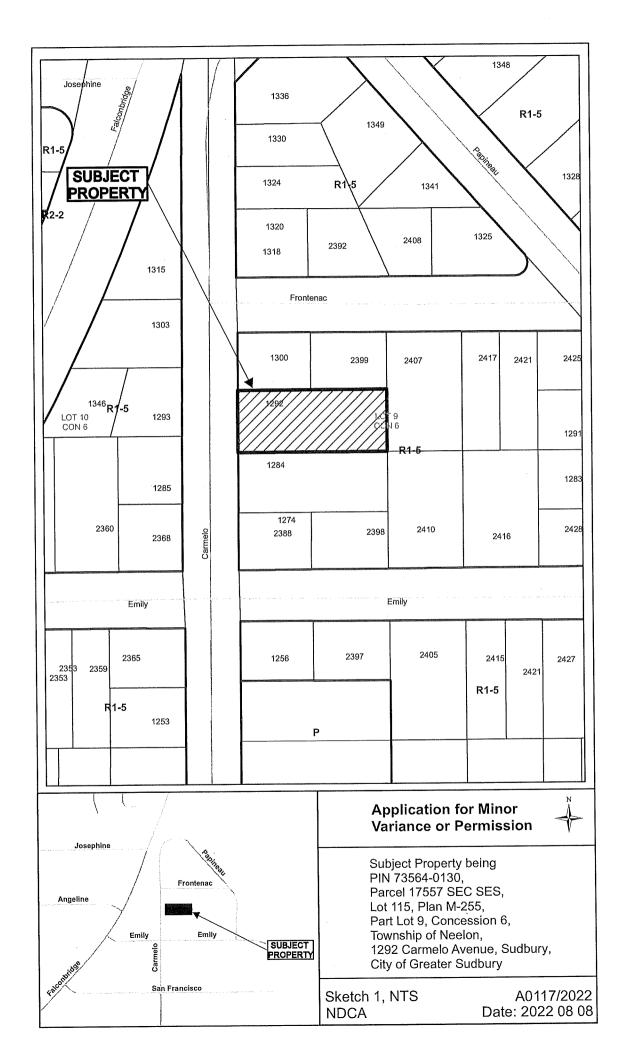

PREVIOUSLY SUBJECT TO CONSENT APPLICATION B24/96 (APR 1/96) AND MINOR VARIANCE APPLICATION A38/96 (APR 1/96)

A0117/2022

MELISSA LORANGER CHAD GOULET

Ward: 8

PIN 73564 0130, Parcel 17557 SEC SES, Lot(s) 115, Subdivision M-255, Lot Pt 9, Concession 6, Township of Neelon, 1292 Carmelo Avenue, Sudbury, [2010-100Z, R1-5 (Low Density Residential One)]

For relief from Part 4, Section 4.2, subsection 4.2.4 a) of By-law 2010-100Z, being the Zoning By-law for the City of Greater Sudbury, as amended, to facilitate the construction of a detached garage providing a maximum height of 6.4m, where the maximum height of any accessory building or structure on a residential lot shall be 5.0m.