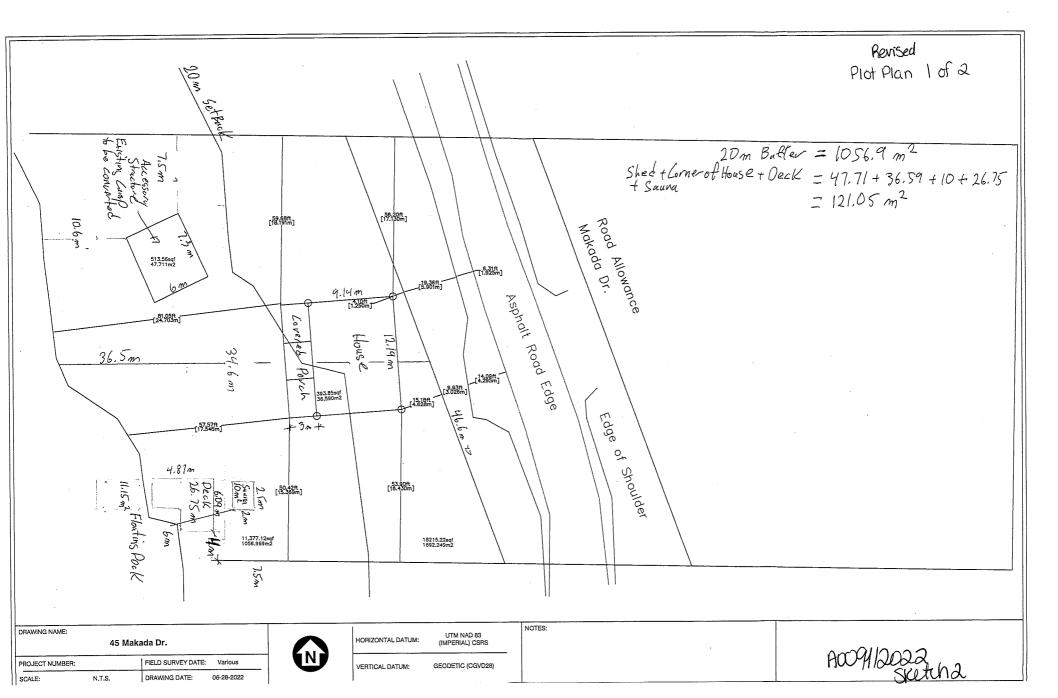

# THIS APPLICATION WAS DEFERRED FROM THE MEETING OF JULY 13, 2022 TO IN ORDER FOR THE APPLICANTS TO ADDRESS COMMENTS FROM STAFF

A0091/2022

MARNI KONTTURI-MORAN DAVE KONTTURI

"REVISED"

Ward: 2

PIN 73374 0004, Parcel 8400 SEC SWS, Lot(s) 20, Subdivision M-585, Lot Pt 5, Concession 2, Township of Waters, 45 Makada Drive, Lively, [2010-100Z, R1-1 (Low Density Residential One)]

For relief from Part 4, Section 4.2, Table 4.1, Section 4.41, subsections 4.41.2, 4.41.3 and 4.41.4 and Part 6, Section 6.3, Table 6.2 of By-law 2010-100Z, being the Zoning By-law for the City of Greater Sudbury, as amended, to facilitate the construction of a single detached dwelling with covered porch and conversion of the existing seasonal dwelling into a boathouse, firstly, providing a minimum front yard setback of 1.25m with eaves encroaching 0.6m into the proposed 1.25m front yard setback, where a minimum front yard setback of 6.0m is required and where eaves may encroach 1.2m into the required front yard but not closer than 0.6m to the lot line, secondly, providing a high water mark setback of 17.54m for the single family dwelling, where no person shall erect any residential building or other accessory structure closer than 30.0m to the high water mark of a lake or river, and thirdly, for the proposed single detached dwelling to be 17.54m setback from the high water mark of a lake or a river, where only the accessory structures as set out in subsection 4.41.2, boat launches, marine railways, waterlines and heat pump loops are permitted within 20.0m of a high water mark and the area permitted to be cleared of natural vegetation in Section 4.41.3.