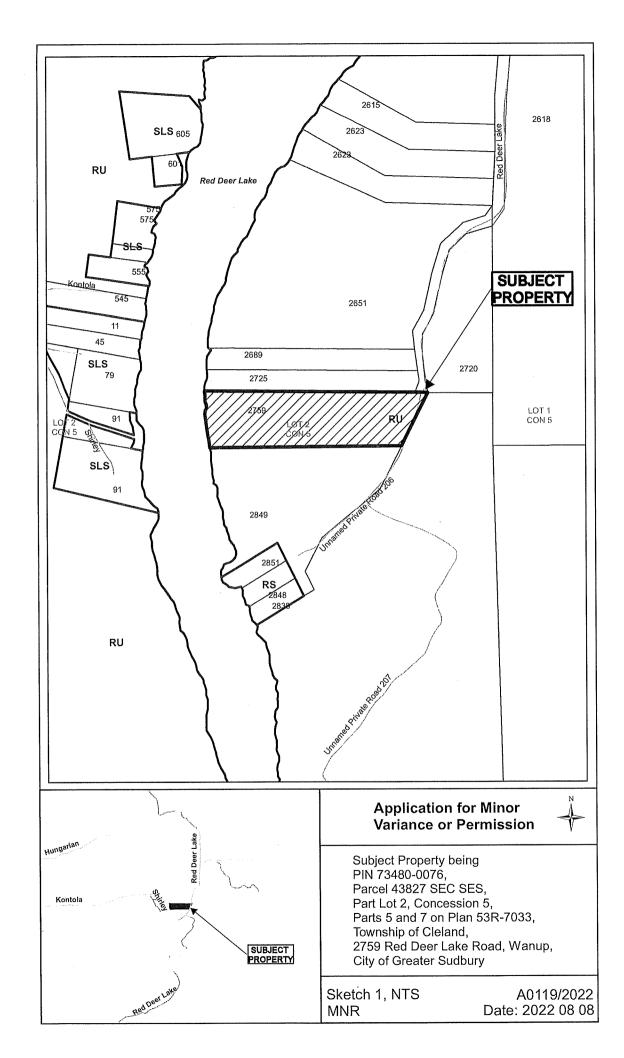

#### A0119/2022

# DANIELLE MARIER MATHIEU ROY

Ward: 9

PIN 73480 0076, Parcel 43827 SEC SES, Survey Plan 53R-7033 Part(s) 5 and 7, Lot Pt 2, Concession 5, Township of Cleland, 2759 Red Deer Lake Road North, Wanup, [2010-100Z, RU (Rural)]

For relief from Part 4, Section 4.2, subsection 4.2.10.3 c) ii), Section 4.3 and Part 9, Section 9.3, Table 9.3 of By-law 2010-100Z being the Zoning By-law for the City of Greater Sudbury, as amended, in order to facilitate the construction of a secondary dwelling unit providing, firstly, a maximum separation distance of 65.0m from the primary residential dwelling, whereas a maximum separation distance of 30.0m from the primary residential dwelling is permitted, secondly, no frontage onto an assumed road, whereas no person shall erect any building on any lot that does not have frontage on an assumed road, and thirdly, a minimum lot frontage of 0.0m, where 90.0m is required.