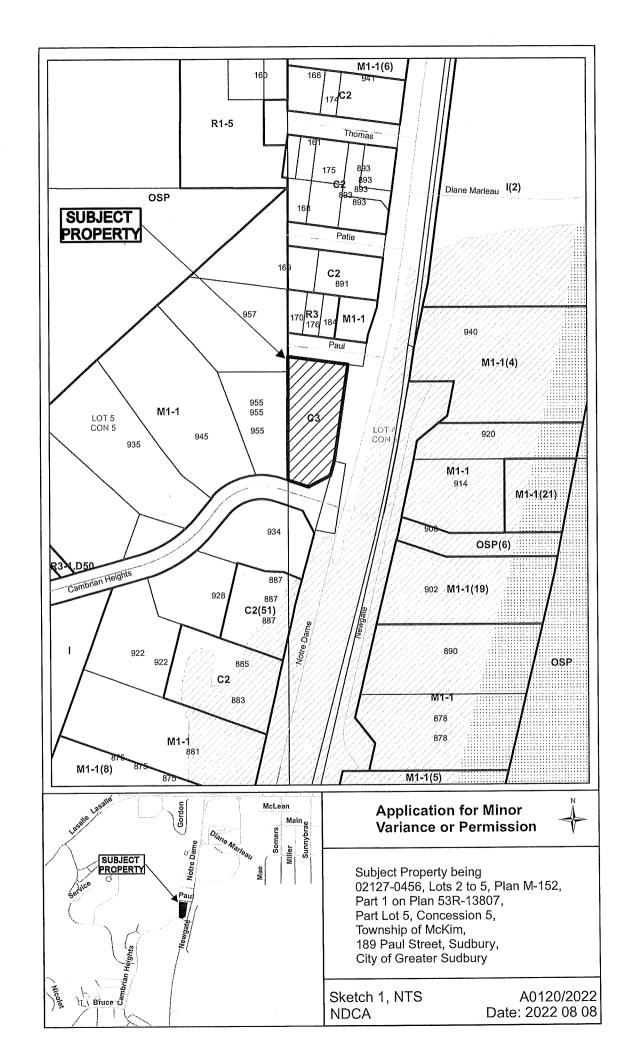

### A0120/2022

### CENTRE ICE DEVELOPMENTS INC.

Ward: 5

PIN 02127 0456, Survey Plan 53R-13807 Part(s) 1, Lot(s) 2, 3, 4, and 5, Subdivision M-152, Lot Pt 5, Concession 5, Township of McKim, 189 Paul Street, Sudbury, [2010-100Z, C3 (Limited General Commercial)]

For relief from Part 4, Section 4.2, subsection 4.2.9 b) and Section 4.15, subsection 4.15.1 e) and Part 5, Section 5.3, Table 5.4 of By-law 2010-100Z, being the Zoning By-law for the City of Greater Sudbury, as amended, to facilitate the construction of a commercial complex with a restaurant, office and retail space, firstly, to permit the refuse storage area to be located in the rear yard, where refuse storage areas shall be located in the interior yard only, secondly, to permit a 1.5m wide landscaped open space adjacent to the full length of the lot line abutting Paul Street, where a 3.0m wide landscaped area adjacent to the full length of the lot line shall be required abutting all public roads having a width greater than 10.0m, and thirdly, providing a reduced minimum parking space ratio for business offices of 1/40.0m2, where 1/30.0m2.