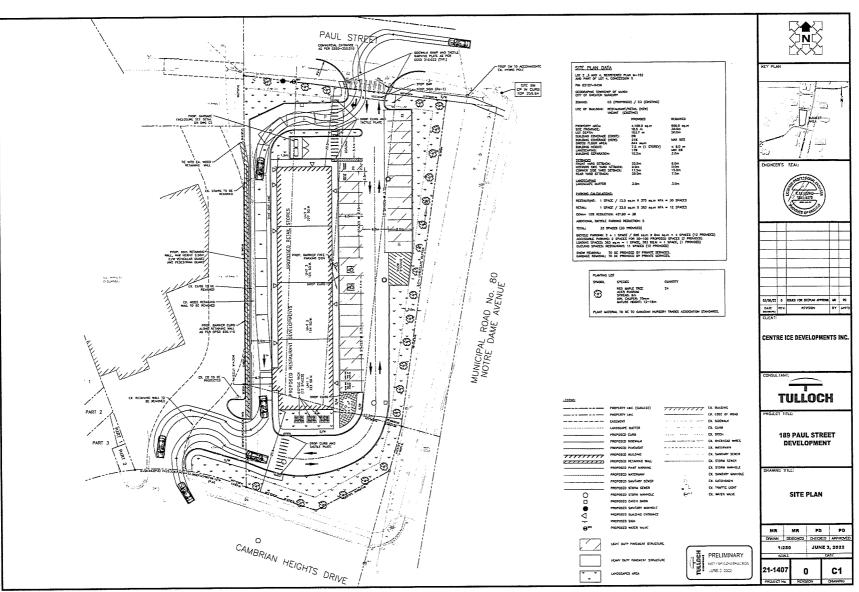

### A0120/2022

### CENTRE ICE DEVELOPMENTS INC.

Ward: 5

PIN 02127 0456, Survey Plan 53R-13807 Part(s) 1, Lot(s) 2, 3, 4, and 5, Subdivision M-152, Lot Pt 5, Concession 5, Township of McKim, 189 Paul Street, Sudbury, [2010-100Z, C3 (Limited General Commercial)]

For relief from Part 4, Section 4.2, subsection 4.2.9 b) and Section 4.15, subsection 4.15.1 e) and Part 5, Section 5.3, Table 5.4 of By-law 2010-100Z, being the Zoning By-law for the City of Greater Sudbury, as amended, to facilitate the construction of a commercial complex with a restaurant, office and retail space, firstly, to permit the refuse storage area to be located in the rear yard, where refuse storage areas shall be located in the interior yard only, secondly, to permit a 1.5m wide landscaped open space adjacent to the full length of the lot line abutting Paul Street, where a 3.0m wide landscaped area adjacent to the full length of the lot line shall be required abutting all public roads having a width greater than 10.0m, and thirdly, providing a reduced minimum parking space ratio for business offices of 1/40.0m2, where 1/30.0m2.