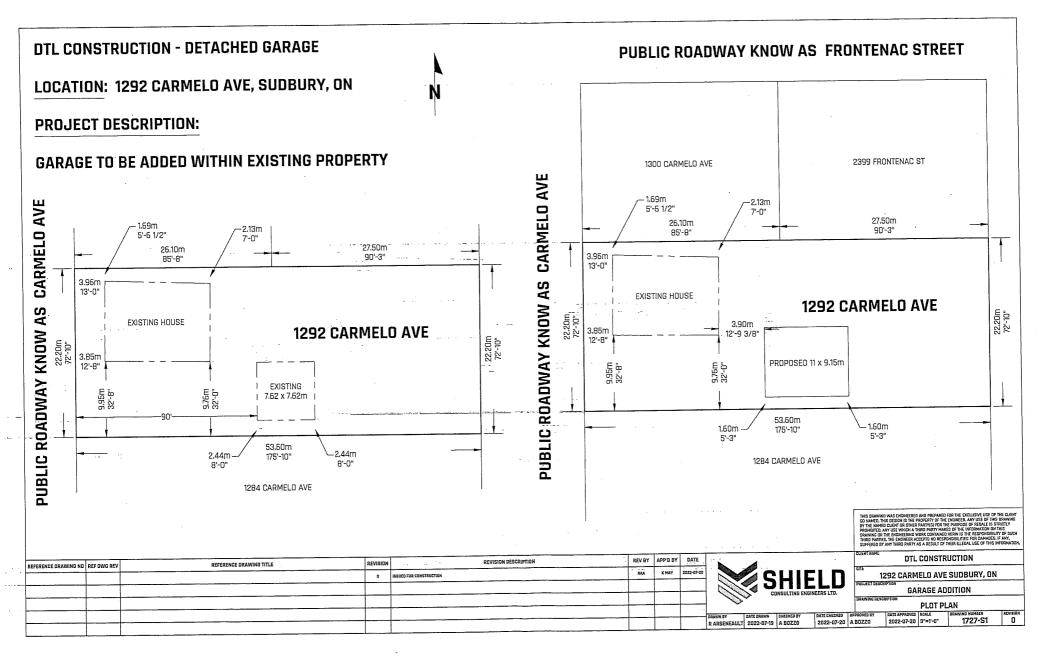

PREVIOUSLY SUBJECT TO CONSENT APPLICATION B24/96 (APR 1/96) AND MINOR VARIANCE APPLICATION A38/96 (APR 1/96)

A0117/2022

MELISSA LORANGER CHAD GOULET

Ward: 8

PIN 73564 0130, Parcel 17557 SEC SES, Lot(s) 115, Subdivision M-255, Lot Pt 9, Concession 6, Township of Neelon, 1292 Carmelo Avenue, Sudbury, [2010-100Z, R1-5 (Low Density Residential One)]

For relief from Part 4, Section 4.2, subsection 4.2.4 a) of By-law 2010-100Z, being the Zoning By-law for the City of Greater Sudbury, as amended, to facilitate the construction of a detached garage providing a maximum height of 6.4m, where the maximum height of any accessory building or structure on a residential lot shall be 5.0m.