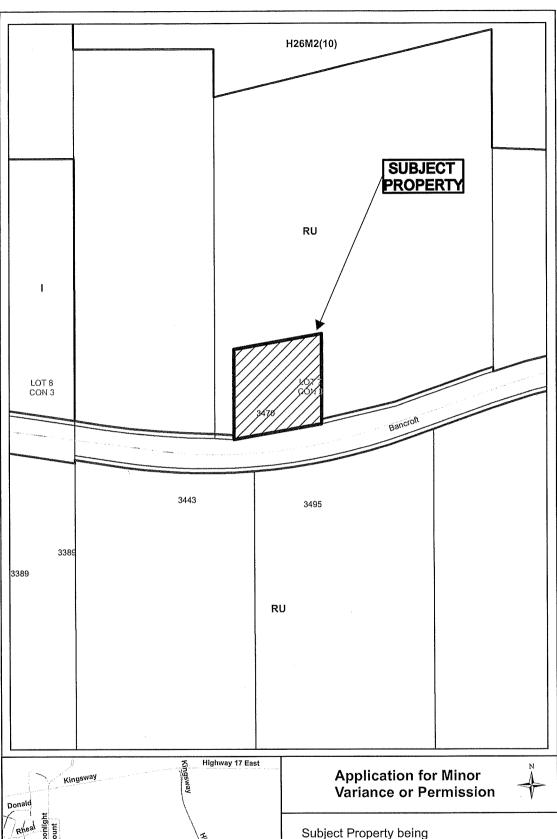

PREVIOUSLY SUBJECT TO SIGN VARIANCE APPLICATION A97/12 (JUL 23/12) AND CONSENT APPLICATION B93/00 (DEC 11/00)

A0121/2022

ASHLEY BEAUSOLEIL TREVOR BEAUSOLEIL

Ward: 11

PIN 73560 0853, Parcel 22326 SEC SES, Lot Pt 7, Concession 3, Township of Neelon, 3470 Bancroft Drive, Sudbury, [2010-100Z, RU (Rural)]

For relief from Part 5, Section 5.4, subsection 5.4.2 c) and Part 9, Section 9.3, Table 9.3 of By-law 2010-100Z, being the Zoning By-law for the City of Greater Sudbury, as amended, in order to facilitate the construction of an accessory building in the form of a detached garage, firstly, providing a minimum required front yard setback of 4.0m, where 10.0m is required, and secondly, to permit two driveways, where only one driveway is permitted per lot for residential dwelling units.