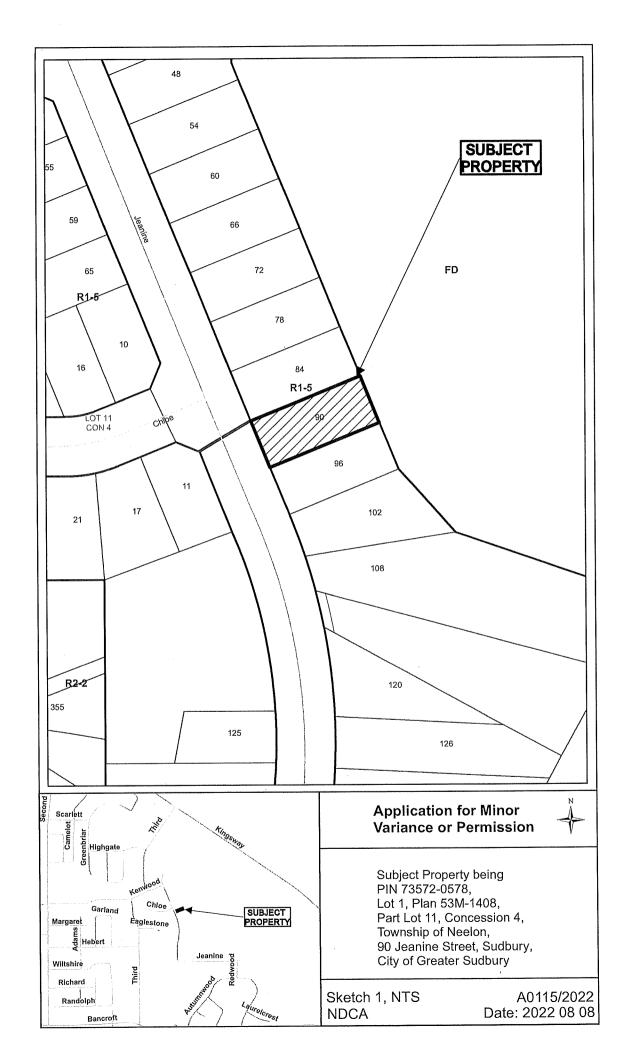

### **PUBLIC HEARINGS**

A0115/2022

LYNN LEFEBVRE DENIS LEFEBVRE

Ward: 11

PIN 73572 0578, Lot(s) 1, Subdivision 53M-1408, Lot Pt 11, Concession 4, Township of Neelon, 90 Jeanine Street, Sudbury, [2010-100Z, R1-5 (Low Density Residential One)]

For relief from Part 6, Section 6.3, Table 6.2 of By-law 2010-100Z, being the Zoning By-law for the City of Greater Sudbury, as amended, to facilitate the construction of a single detached dwelling providing a minimum required interior side yard setback of 1.15m, where 1.2m is required.