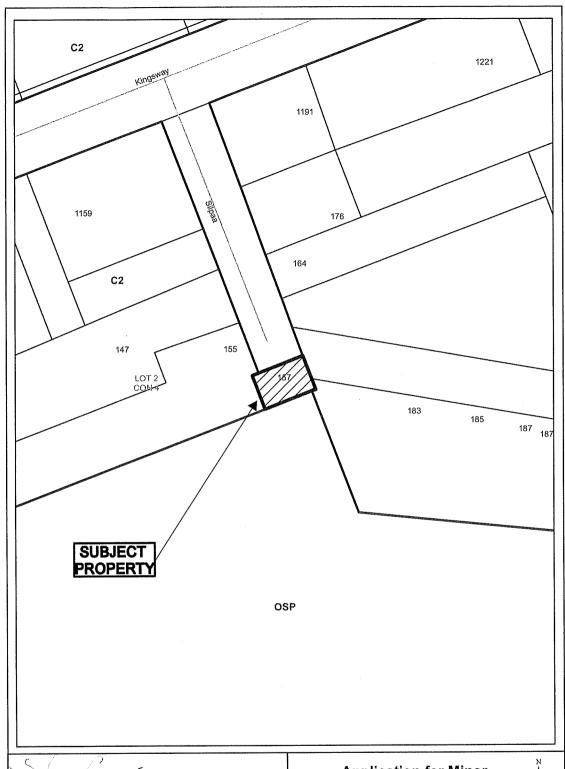

A0116/2022

A3 CONSTRUCTION INC.

Ward: 12

PIN 73580 0295, Parcel 13801 SEC SES, Survey Plan 53R-15645 Part(s) 1, Lot Pt 2, Concession 4, Township of McKim, 157 Silpaa Street, Sudbury, [2010-100Z, C2 (General Commercial)]

For relief from Part 7, Section 7.3, Table 7.3 of By-law 2010-100Z, being the Zoning By-law for the City of Greater Sudbury, as amended, to facilitate the construction of an addition on the existing building providing a minimum required rear yard setback of 3.0m, where 7.5m is required.