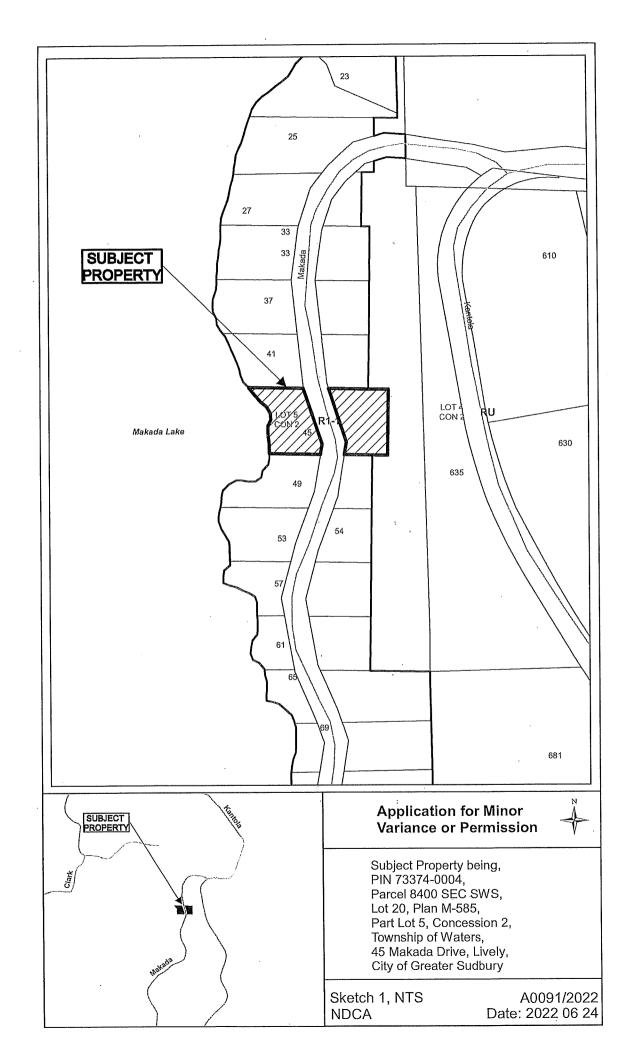

# THIS APPLICATION WAS DEFERRED FROM THE MEETING OF JULY 13, 2022 TO IN ORDER FOR THE APPLICANTS TO ADDRESS COMMENTS FROM STAFF

A0091/2022

MARNI KONTTURI-MORAN DAVE KONTTURI

"REVISED"

Ward: 2

PIN 73374 0004, Parcel 8400 SEC SWS, Lot(s) 20, Subdivision M-585, Lot Pt 5, Concession 2, Township of Waters, 45 Makada Drive, Lively, [2010-100Z, R1-1 (Low Density Residential One)]

For relief from Part 4, Section 4.2, Table 4.1, Section 4.41, subsections 4.41.2, 4.41.3 and 4.41.4 and Part 6, Section 6.3, Table 6.2 of By-law 2010-100Z, being the Zoning By-law for the City of Greater Sudbury, as amended, to facilitate the construction of a single detached dwelling with covered porch and conversion of the existing seasonal dwelling into a boathouse, firstly, providing a minimum front yard setback of 1.25m with eaves encroaching 0.6m into the proposed 1.25m front yard setback, where a minimum front yard setback of 6.0m is required and where eaves may encroach 1.2m into the required front yard but not closer than 0.6m to the lot line, secondly, providing a high water mark setback of 17.54m for the single family dwelling, where no person shall erect any residential building or other accessory structure closer than 30.0m to the high water mark of a lake or river, and thirdly, for the proposed single detached dwelling to be 17.54m setback from the high water mark of a lake or a river, where only the accessory structures as set out in subsection 4.41.2, boat launches, marine railways, waterlines and heat pump loops are permitted within 20.0m of a high water mark and the area permitted to be cleared of natural vegetation in Section 4.41.3.