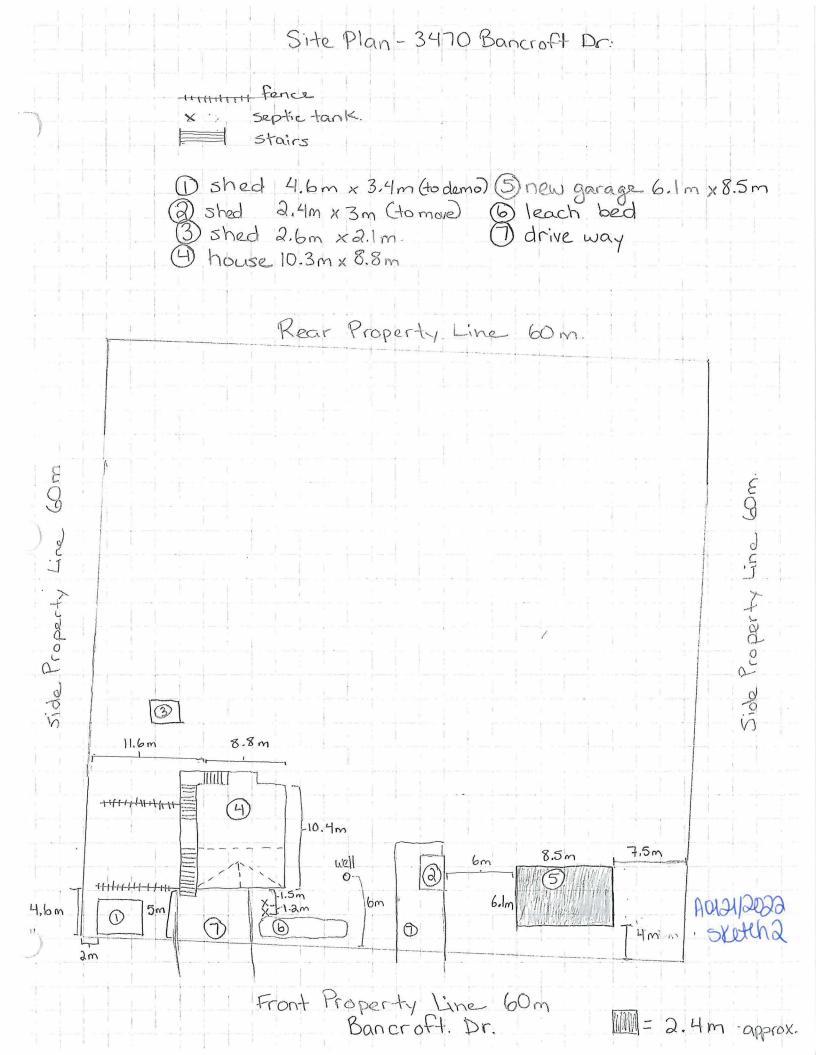

For relief from Part 5, Section 5.4, subsection 5.4.2 c) and Part 9, Section 9.3, Table 9.3 of By-law 2010-100Z, being the Zoning By-law for the City of Greater Sudbury, as amended, in order to facilitate the construction of an accessory building in the form of a detached garage, firstly, providing a minimum required front yard setback of 4.0m, where 10.0m is required, and secondly, to permit two driveways, where only one driveway is permitted per lot for residential dwelling units.