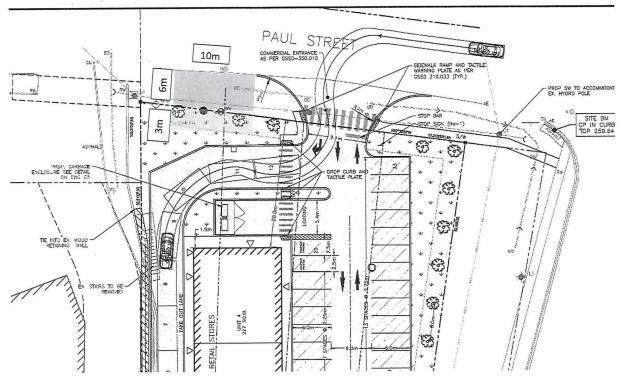

### A0120/2022

### CENTRE ICE DEVELOPMENTS INC.

Ward: 5

PIN 02127 0456, Survey Plan 53R-13807 Part(s) 1, Lot(s) 2, 3, 4, and 5, Subdivision M-152, Lot Pt 5, Concession 5, Township of McKim, 189 Paul Street, Sudbury, [2010-100Z, C3 (Limited General Commercial)]

For relief from Part 4, Section 4.2, subsection 4.2.9 b) and Section 4.15, subsection 4.15.1 e) and Part 5, Section 5.3, Table 5.4 of By-law 2010-100Z, being the Zoning By-law for the City of Greater Sudbury, as amended, to facilitate the construction of a commercial complex with a restaurant, office and retail space, firstly, to permit the refuse storage area to be located in the rear yard, where refuse storage areas shall be located in the interior yard only, secondly, to permit a 1.5m wide landscaped open space adjacent to the full length of the lot line abutting Paul Street, where a 3.0m wide landscaped area adjacent to the full length of the lot line shall be required abutting all public roads having a width greater than 10.0m, and thirdly, providing a reduced minimum parking space ratio for business offices of 1/40.0m2, where 1/30.0m2.