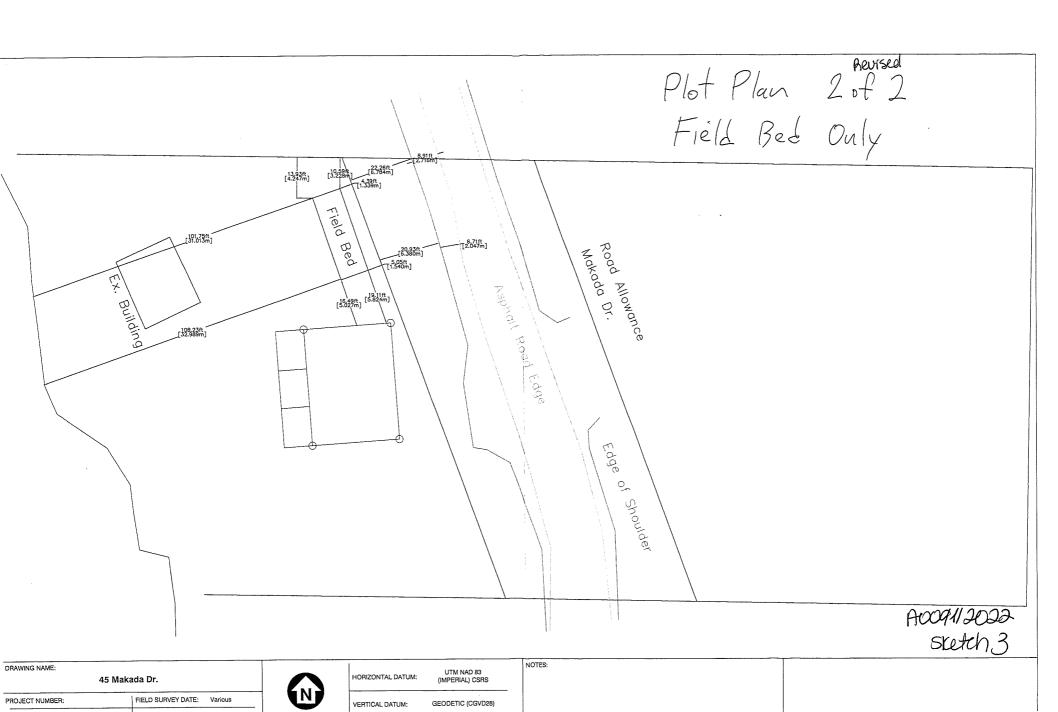

# THIS APPLICATION WAS DEFERRED FROM THE MEETING OF JULY 27, 2022 TO IN ORDER FOR THE APPLICANTS TO ADDRESS COMMENTS FROM STAFF

A0097/2022

JESSICA TANN BRADLEY TANN

"REVISED"

Ward: 9

PIN 73472 0087, Parcel 34846 SEC SES, Lot(s) 4, Subdivision M-375, Lot Pt 10, Concession 2, Township of Broder, 5057 Croatia Road, Sudbury, [2010-100Z, R1-1 (Low Density Residential One)]

For relief from Part 4, Section 4.2, subsection 4.2.4 a) of By-law 2010-100Z, being the Zoning By-law for the City of Greater Sudbury, as amended, to facilitate the construction of a detached garage providing a maximum height of 6.4008m, where the maximum height of any accessory building or structure on a residential lot shall be 5.0m.