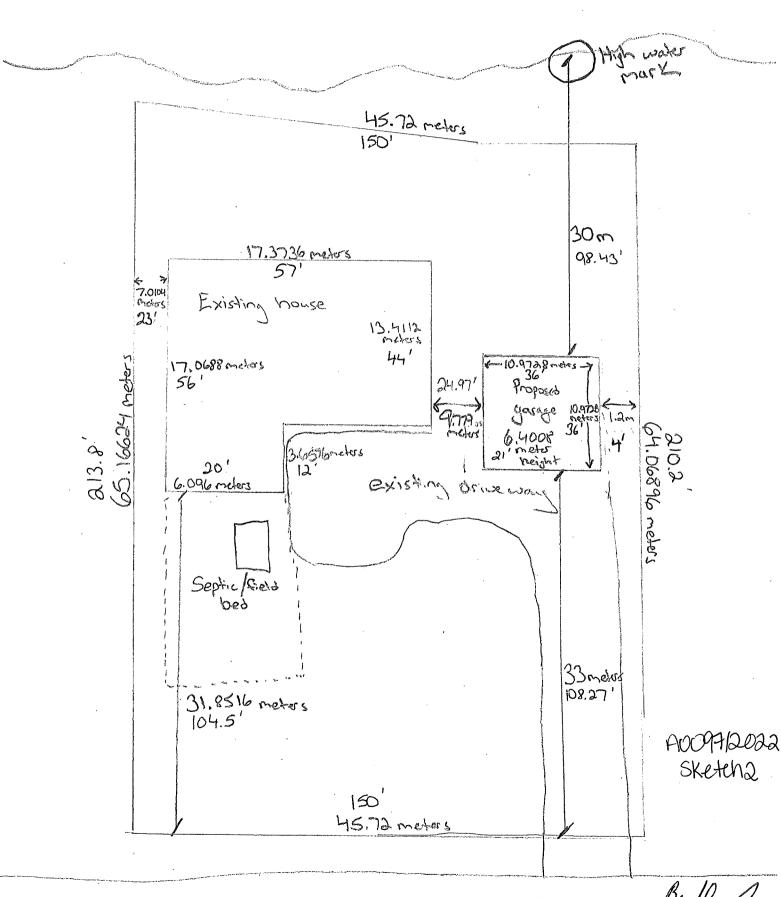

# THIS APPLICATION WAS DEFERRED FROM THE MEETING OF JULY 13, 2022 TO IN ORDER FOR THE APPLICANTS TO ADDRESS COMMENTS FROM STAFF

A0091/2022

MARNI KONTTURI-MORAN DAVE KONTTURI

"REVISED"

Ward: 2

PIN 73374 0004, Parcel 8400 SEC SWS, Lot(s) 20, Subdivision M-585, Lot Pt 5, Concession 2, Township of Waters, 45 Makada Drive, Lively, [2010-100Z, R1-1 (Low Density Residential One)]

For relief from Part 4, Section 4.2, Table 4.1, Section 4.41, subsections 4.41.2, 4.41.3 and 4.41.4 and Part 6, Section 6.3, Table 6.2 of By-law 2010-100Z, being the Zoning By-law for the City of Greater Sudbury, as amended, to facilitate the construction of a single detached dwelling with covered porch and conversion of the existing seasonal dwelling into a boathouse, firstly, providing a minimum front yard setback of 1.25m with eaves encroaching 0.6m into the proposed 1.25m front yard setback, where a minimum front yard setback of 6.0m is required and where eaves may encroach 1.2m into the required front yard but not closer than 0.6m to the lot line, secondly, providing a high water mark setback of 17.54m for the single family dwelling, where no person shall erect any residential building or other accessory structure closer than 30.0m to the high water mark of a lake or river, and thirdly, for the proposed single detached dwelling to be 17.54m setback from the high water mark of a lake or a river, where only the accessory structures as set out in subsection 4.41.2, boat launches, marine railways, waterlines and heat pump loops are permitted within 20.0m of a high water mark and the area permitted to be cleared of natural vegetation in Section 4.41.3.