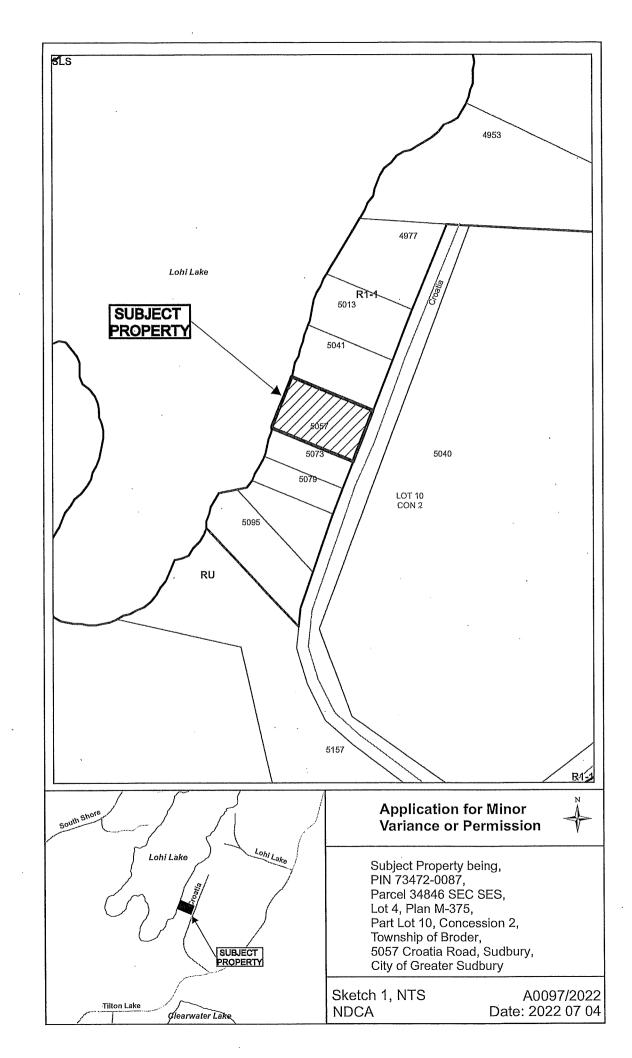

# THIS APPLICATION WAS DEFERRED FROM THE MEETING OF JULY 27, 2022 TO IN ORDER FOR THE APPLICANTS TO ADDRESS COMMENTS FROM STAFF

A0097/2022

JESSICA TANN BRADLEY TANN

"REVISED"

Ward: 9

PIN 73472 0087, Parcel 34846 SEC SES, Lot(s) 4, Subdivision M-375, Lot Pt 10, Concession 2, Township of Broder, 5057 Croatia Road, Sudbury, [2010-100Z, R1-1 (Low Density Residential One)]

For relief from Part 4, Section 4.2, subsection 4.2.4 a) of By-law 2010-100Z, being the Zoning By-law for the City of Greater Sudbury, as amended, to facilitate the construction of a detached garage providing a maximum height of 6.4008m, where the maximum height of any accessory building or structure on a residential lot shall be 5.0m.