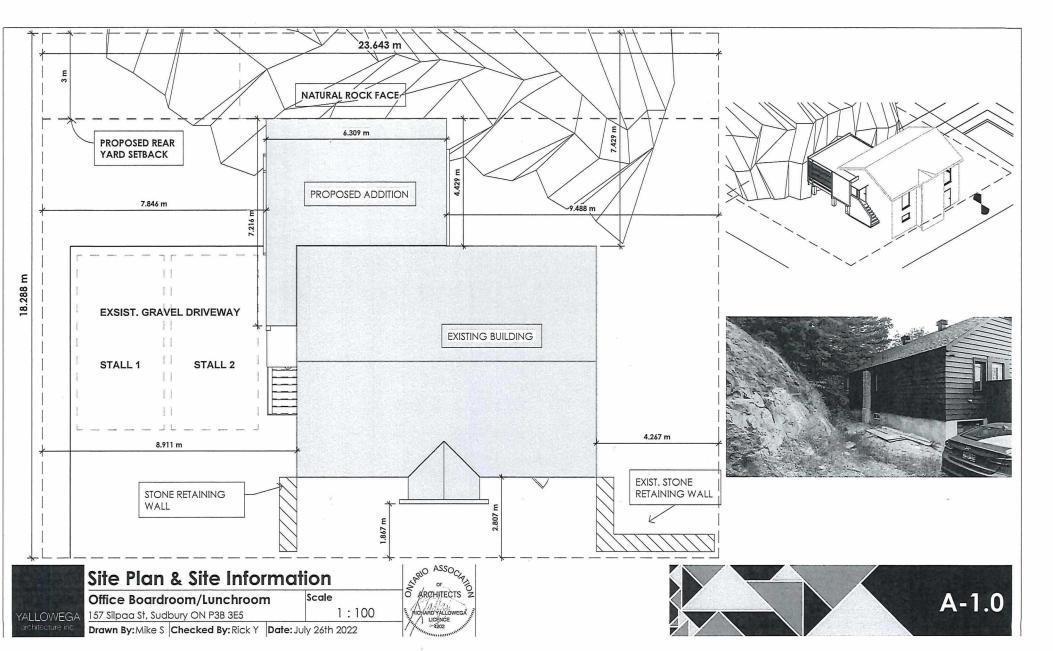

A0116/2022

A3 CONSTRUCTION INC.

Ward: 12

PIN 73580 0295, Parcel 13801 SEC SES, Survey Plan 53R-15645 Part(s) 1, Lot Pt 2, Concession 4, Township of McKim, 157 Silpaa Street, Sudbury, [2010-100Z, C2 (General Commercial)]

For relief from Part 7, Section 7.3, Table 7.3 of By-law 2010-100Z, being the Zoning By-law for the City of Greater Sudbury, as amended, to facilitate the construction of an addition on the existing building providing a minimum required rear yard setback of 3.0m, where 7.5m is required.

PREVIOUSLY SUBJECT TO CONSENT APPLICATION B24/96 (APR 1/96) AND MINOR VARIANCE APPLICATION A38/96 (APR 1/96)

A0117/2022

MELISSA LORANGER CHAD GOULET

Ward: 8

PIN 73564 0130, Parcel 17557 SEC SES, Lot(s) 115, Subdivision M-255, Lot Pt 9, Concession 6, Township of Neelon, 1292 Carmelo Avenue, Sudbury, [2010-100Z, R1-5 (Low Density Residential One)]

For relief from Part 4, Section 4.2, subsection 4.2.4 a) of By-law 2010-100Z, being the Zoning By-law for the City of Greater Sudbury, as amended, to facilitate the construction of a detached garage providing a maximum height of 6.4m, where the maximum height of any accessory building or structure on a residential lot shall be 5.0m.