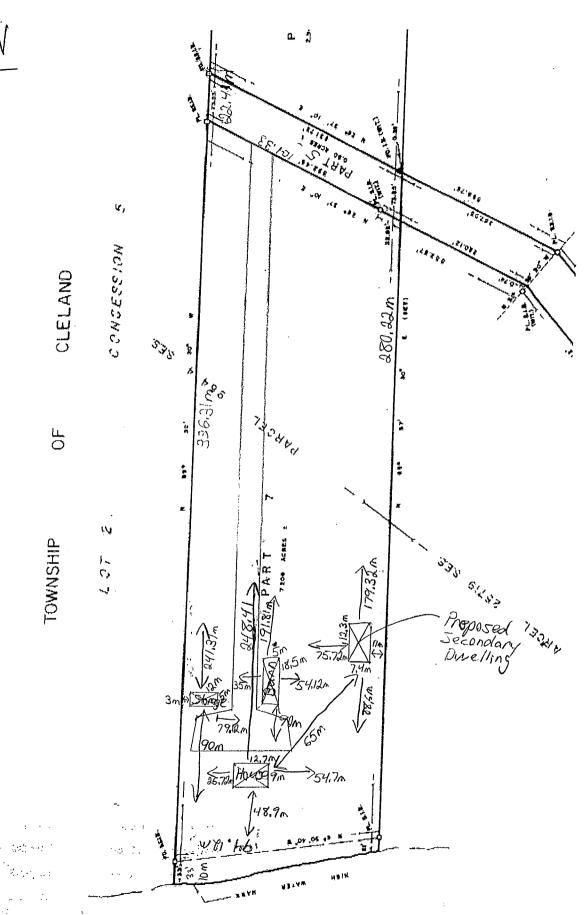

#### A0119/2022

# DANIELLE MARIER MATHIEU ROY

Ward: 9

PIN 73480 0076, Parcel 43827 SEC SES, Survey Plan 53R-7033 Part(s) 5 and 7, Lot Pt 2, Concession 5, Township of Cleland, 2759 Red Deer Lake Road North, Wanup, [2010-100Z, RU (Rural)]

For relief from Part 4, Section 4.2, subsection 4.2.10.3 c) ii), Section 4.3 and Part 9, Section 9.3, Table 9.3 of By-law 2010-100Z being the Zoning By-law for the City of Greater Sudbury, as amended, in order to facilitate the construction of a secondary dwelling unit providing, firstly, a maximum separation distance of 65.0m from the primary residential dwelling, whereas a maximum separation distance of 30.0m from the primary residential dwelling is permitted, secondly, no frontage onto an assumed road, whereas no person shall erect any building on any lot that does not have frontage on an assumed road, and thirdly, a minimum lot frontage of 0.0m, where 90.0m is required.