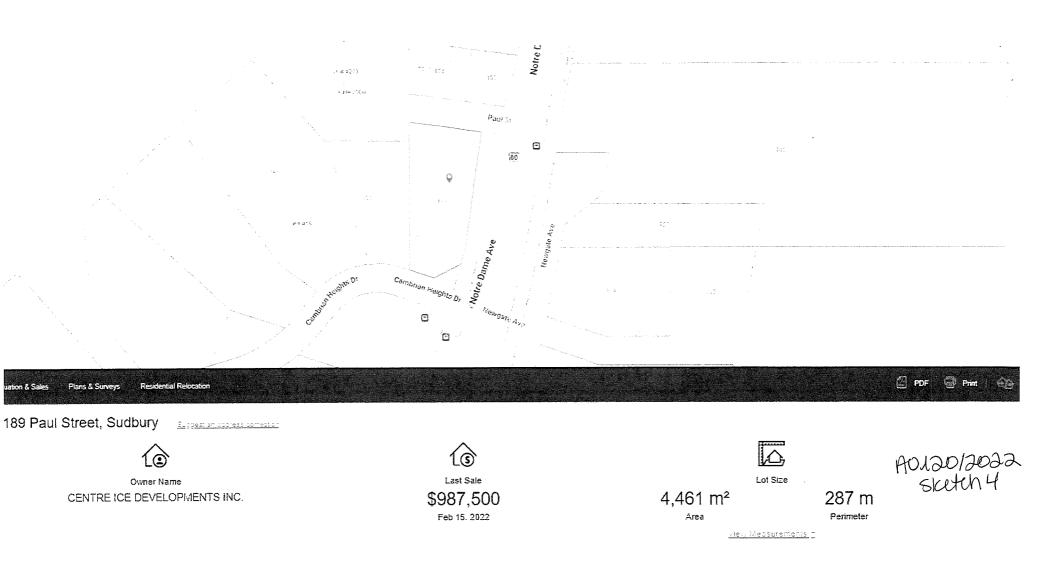

### A0120/2022

### CENTRE ICE DEVELOPMENTS INC.

Ward: 5

PIN 02127 0456, Survey Plan 53R-13807 Part(s) 1, Lot(s) 2, 3, 4, and 5, Subdivision M-152, Lot Pt 5, Concession 5, Township of McKim, 189 Paul Street, Sudbury, [2010-100Z, C3 (Limited General Commercial)]