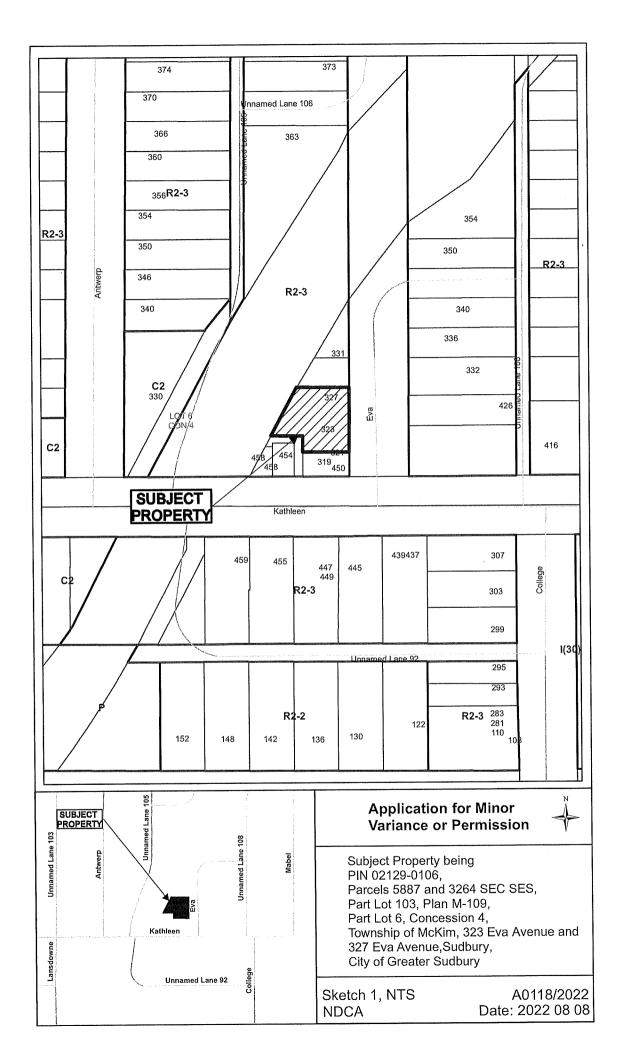

### A0118/2022

### **MATTHEW GRAHAM DAVIS**

Ward: 4

PIN 02129 0106, Parcel 5887 and 3264 SEC SES, Lot(s) Part 103, Subdivision M-109, Lot Pt 6, Concession 4, Township of McKim, 323 Eva Avenue, 327 Eva Avenue, Sudbury, [2010-100Z, R2-3 (Low Density Residential Two)]

For relief from Part 5, Section 5.5, Table 5.5 and Part 6, Section 6.3, Table 6.4 of By-law 2010-100Z, being the Zoning By-law for the City of Greater Sudbury, as amended, to approve the lands to be severed containing a single detached dwelling, subject of a Consent Application, providing firstly, no parking spaces, where a minimum of 1 parking space is required, secondly, a minimum lot frontage of 10.058m, where 12.0m is required, thirdly, a minimum lot depth of 20.737m, where 30.0 is required, and fourthly, a minimum required interior side yard of 1.076m, where 1.2m is required.

PREVIOUSLY SUBJECT TO CONSENT APPLICATION B87/10 (JUL 22/10 - ALLOWED TO LAPSE)