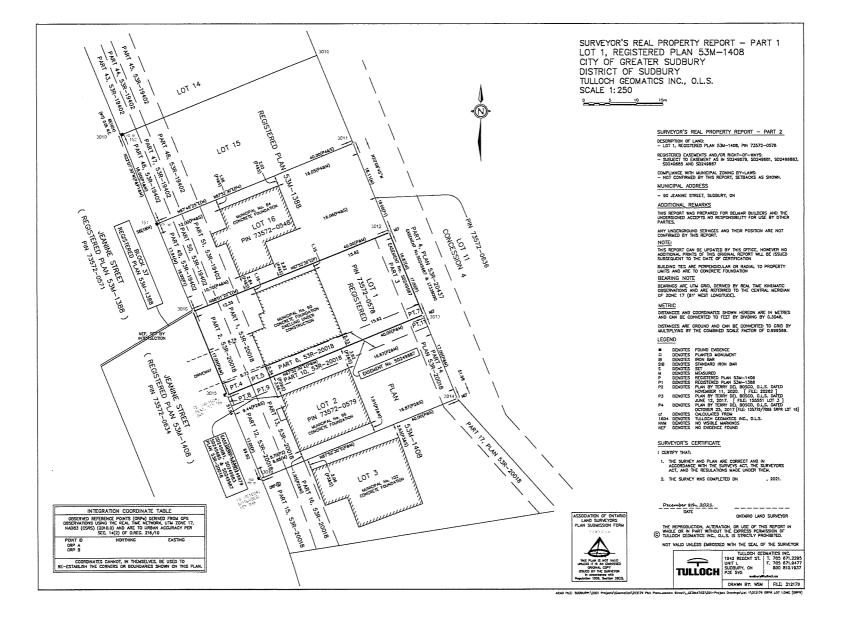

| PIN(s): 735720578                                        |                                                    | Township          | : NEELON          | Ward:                                  |                                       |
|----------------------------------------------------------|----------------------------------------------------|-------------------|-------------------|----------------------------------------|---------------------------------------|
| Lot No.:                                                 | Concession No.:                                    | Parcel(s)         |                   |                                        |                                       |
| Subdivision Plan No.:                                    |                                                    |                   | e Plan No.:       | Part(s):                               |                                       |
| Municipal Address or                                     | Street(s): 90 Jeanine Street, Sudbury,             | ON P3B 4B9        |                   |                                        | ~~~~                                  |
| 7) Date of acquisition of                                | subject land, N/A                                  |                   |                   |                                        | · · · · · · · · · · · · · · · · · · · |
| 8) Dimensions of land af                                 | fected.                                            |                   |                   |                                        |                                       |
| Frontage 17.0                                            | (m) Depth 40.0 (m)                                 | Area 669          | (m <sup>2</sup> ) | Width of Street N/A                    | (m)                                   |
| 9) Particulars of all buildi                             | ngs: Existing                                      |                   |                   | Proposed                               |                                       |
| Ground Floor Area:                                       | 188.725                                            | (m²)              |                   | <del></del>                            | (m <sup>2</sup> )                     |
| Gross Floor Area:                                        | 188.725                                            | (m <sup>2</sup> ) | n                 |                                        | (m <sup>2</sup> )                     |
| No. of storeys:                                          | 1 storey                                           |                   | *                 |                                        |                                       |
| Width:                                                   | 13.42                                              | (m)               | н                 | ************************************** | (m)                                   |
| Length:                                                  | 15.641                                             | (m)               | *                 |                                        | (m)                                   |
| Height:                                                  | 4.0m                                               | (m)               | <b>h</b>          |                                        | (m)                                   |
| -                                                        |                                                    |                   |                   |                                        |                                       |
| <ol> <li>Location of all building lot lines).</li> </ol> | s and structures on or proposed for th<br>Existing | ne subject lar    | ids (specify d    | istances from side, rear a<br>Proposed | ind front                             |
| Front:                                                   | 8.73                                               | (m)               | N/A               |                                        | (m)                                   |
| Rear:                                                    | 15.62                                              | (m)               | 0                 |                                        | (m)                                   |
| Side:                                                    | 1.15                                               | (m)               | ŧī.               |                                        | (m)                                   |
| Side:                                                    | 2.33                                               | (m)               | II                |                                        | (m)                                   |
| drainage are available  Municipally owned & o            | operated piped water system                        | <u> </u>          | Provincial        |                                        |                                       |
|                                                          | operated sanitary sewage system                    | 0                 | Municipal         |                                        | -                                     |
| Lake                                                     |                                                    |                   |                   | iined Yearly<br>iined Seasonal         | <b>⊡</b>                              |
| Individual Well<br>Communal Well                         |                                                    |                   | Right-of-wa       |                                        |                                       |
| Individual Septic Syst                                   | em                                                 |                   | Water             | 2 у                                    |                                       |
| Communal Septic Sys                                      |                                                    | ā                 |                   | ss is by water only, provid            |                                       |
| Pit Privy                                                |                                                    |                   |                   | cking facilities to be used            |                                       |
| Municipal Sewers/Dito                                    | ches/Swales                                        |                   |                   |                                        |                                       |
| 12) Date(s) of construction                              | n of all buildings and structures on t             | ne subject la     | nd.               |                                        |                                       |
| 13) Evieting use/s) of the                               | subject property and length of time i              | f / they have     | continued.        |                                        |                                       |
| Use(s): Vacant                                           | oubject property and length of time i              | •                 | of time: 30+      |                                        |                                       |
|                                                          |                                                    |                   |                   |                                        |                                       |
| 14) Proposed use(s) of the                               | e subject property.                                |                   |                   |                                        |                                       |
| Same as #13 □ o                                          | Residential                                        |                   |                   |                                        |                                       |
| 15) What is the number o                                 | f dwelling units on the property?                  | posed             |                   |                                        | /L/09/70/                             |
| 16) If this application is ap                            | pproved, would any existing dwelling               | units be leg      | alized?           | □ Yes □ No                             | 8                                     |
|                                                          |                                                    |                   |                   |                                        |                                       |
| If "yes", how many? _N                                   |                                                    |                   |                   |                                        | <u> </u>                              |