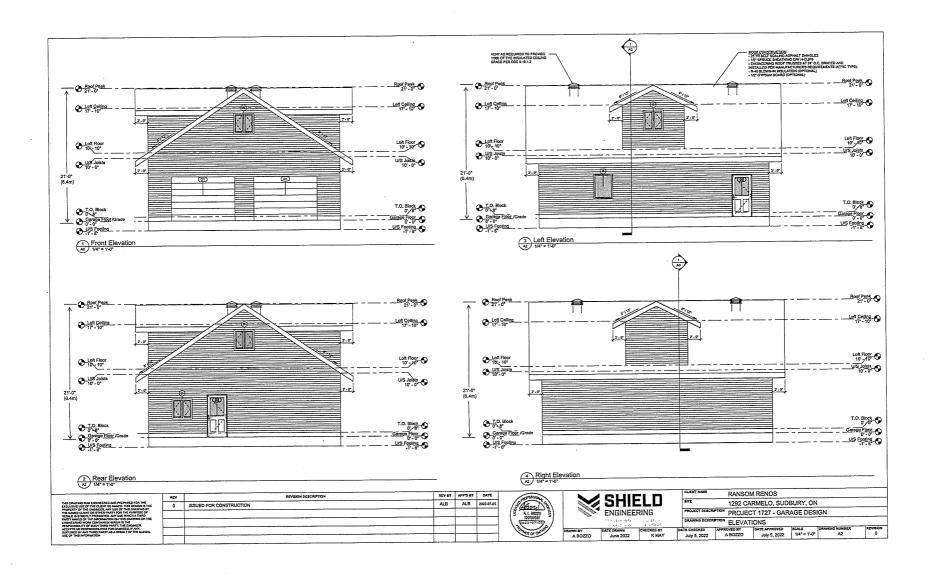

PREVIOUSLY SUBJECT TO CONSENT APPLICATION B24/96 (APR 1/96) AND MINOR VARIANCE APPLICATION A38/96 (APR 1/96)

A0117/2022

MELISSA LORANGER CHAD GOULET

Ward: 8

PIN 73564 0130, Parcel 17557 SEC SES, Lot(s) 115, Subdivision M-255, Lot Pt 9, Concession 6, Township of Neelon, 1292 Carmelo Avenue, Sudbury, [2010-100Z, R1-5 (Low Density Residential One)]

For relief from Part 4, Section 4.2, subsection 4.2.4 a) of By-law 2010-100Z, being the Zoning By-law for the City of Greater Sudbury, as amended, to facilitate the construction of a detached garage providing a maximum height of 6.4m, where the maximum height of any accessory building or structure on a residential lot shall be 5.0m.