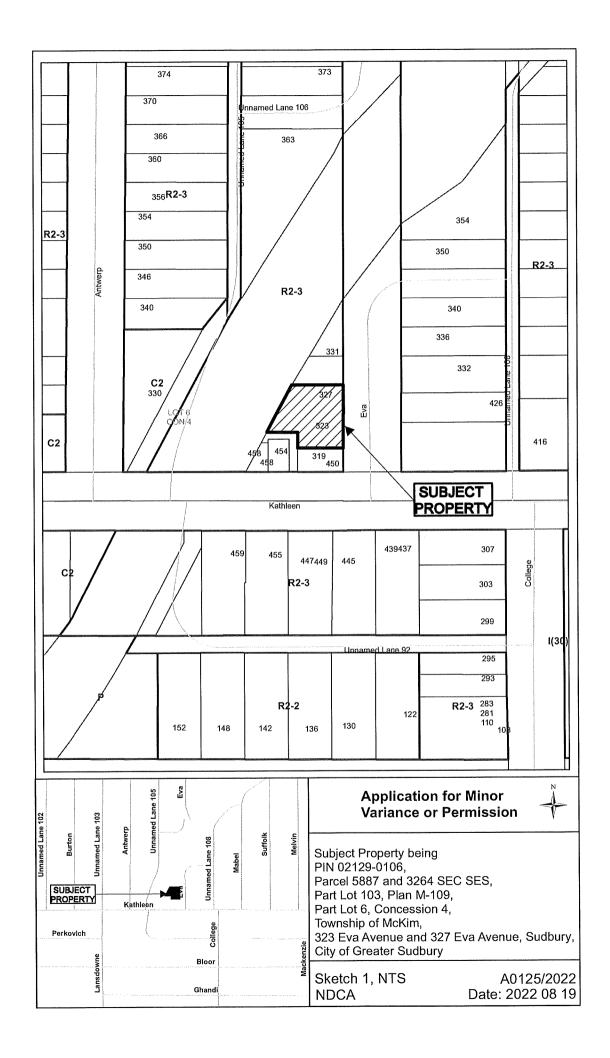

#### A0125/2022

#### **MATTHEW GRAHAM DAVIS**

Ward: 4

PIN 02129 0106, Parcels 5887 SEC SES & 3264 SEC SES, Lot(s) Part 103, Subdivision M109, Lot Part 6, Concession 4, Township of McKim, 323 Eva Avenue, 327 Eva Avenue, Sudbury, [2010-100Z, R2-3 (Low Density Residential Two)]

For relief from Part 5, Section 5.5, Table 5.5 and Part 6, Section 6.3, Table 6.4 of By-law 2010-100Z, being the Zoning By-law for the City of Greater Sudbury, as amended, to approve the lands to be retained containing a single detached dwelling, subject of Consent Application B0066/2022, providing firstly, no parking spaces, where a minimum of 1 parking space is required, secondly, a minimum lot frontage of 11.876m, where 12.0m is required, thirdly, a minimum lot depth of 25.496m, where 30.0 is required, and fourthly, a minimum required interior side yard of 1.643m, where 1.8m is required.

ALSO SUBJECT TO CONSENT APPLICATION B0066/2022

PREVIOUSLY SUBJECT TO CONSENT APPLICATIONS B0087/2010 (JUL 22/10-LAPSED) AND MINOR VARIANCE APPLICATION A0118/2022 (AUG 24/22)