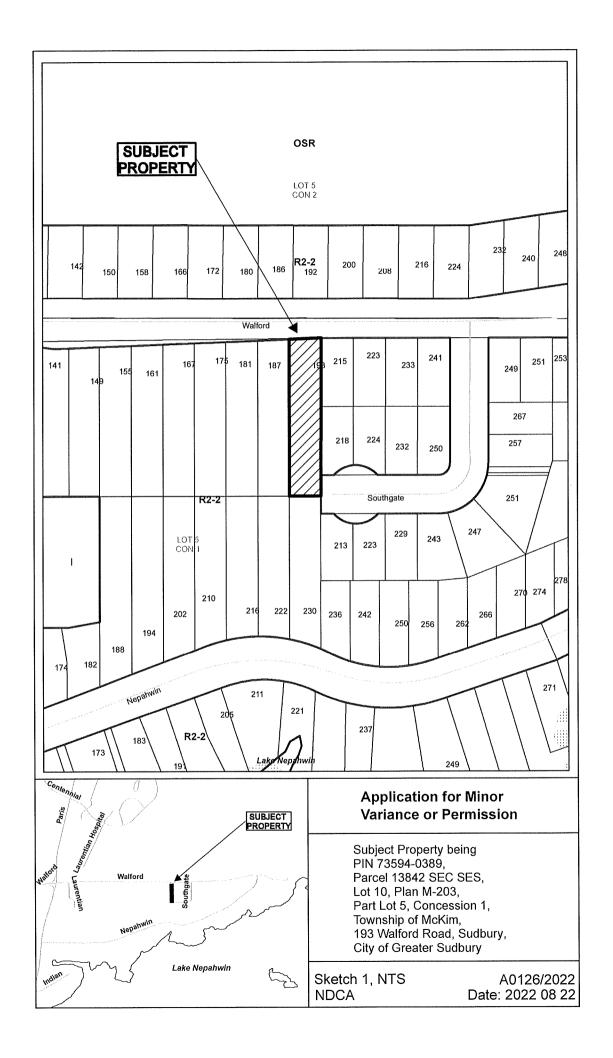

#### A0126/2022

#### SONYA PIDUTTI

Ward: 10

PIN 73594 0389, Parcel 13842 SEC SES, Lot(s) 10, Subdivision M-203, Lot Part 5, Concession 1, Township of McKim, 193 Walford Road, Sudbury, [2010-100Z, R2-2 (Low Density Residential Two)]

For relief from Part 4, Section 4.2, Table 4.1 of By-law 2010-100Z, being the Zoning By-law for the City of Greater Sudbury, as amended, to permit the existing detached garage providing an interior side yard setback of 0.77m with eaves encroaching 0.38m into the proposed 0.77m interior side yard, where an accessory building greater than 2.5m in height shall be no closer than 1.2m from the side lot line and where eaves may encroach 0.6m into the required interior side yard but not closer than 0.6m to the lot line.

PREVIOUSLY SUBJECT TO MINOR VARIANCE APPLICATION A0078/1975 (JUN 30/75) AND CONSENT APPLICATION B0032/2022 (AUG 15/22)