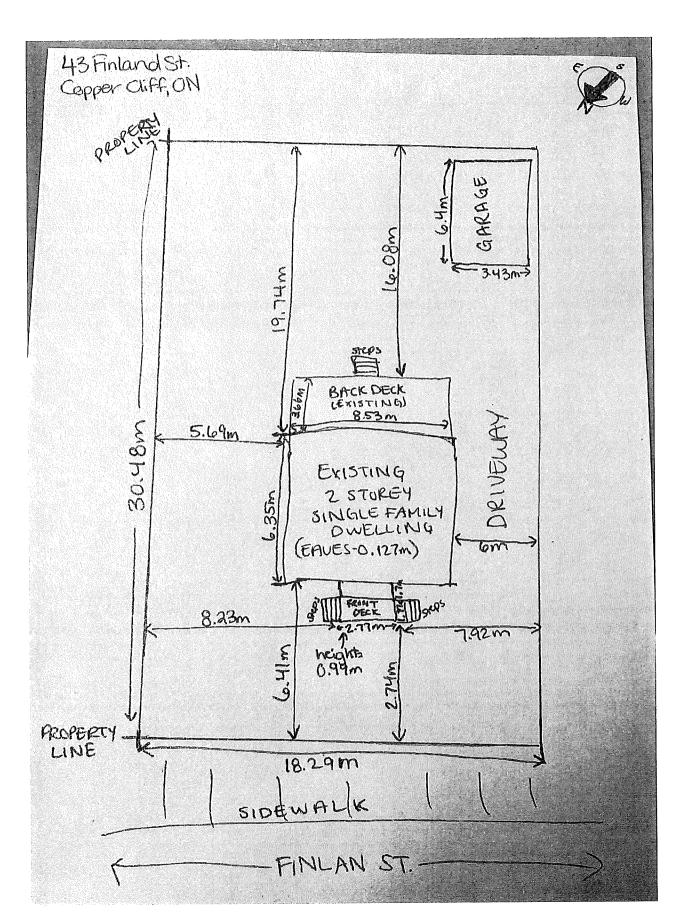

A0129/2022

RICHARD BARLOW ASHLEE BARLOW

Ward: 2

PIN 73599 0659, Parcel 40843 SEC SRO, Lot(s) 190, Subdivision M-1023, Lot Parts 1 and 12, Concession 2, Township of Snider, 43 Finland Street, Copper Cliff, [2010-100Z, R1-5 (Low Density Residential One)]

For relief from Part 4, Section 4.2, Table 4.1 of By-law 2010-100Z, being the Zoning By-law for the City of Greater Sudbury, as amended, to facilitate the construction of an uncovered deck providing a 3.26m encroachment into the required front yard and maintaining a 2.74m front yard setback, where uncovered decks 1.2m or less in height above finished grade may encroach 1.2m into the required front yard.