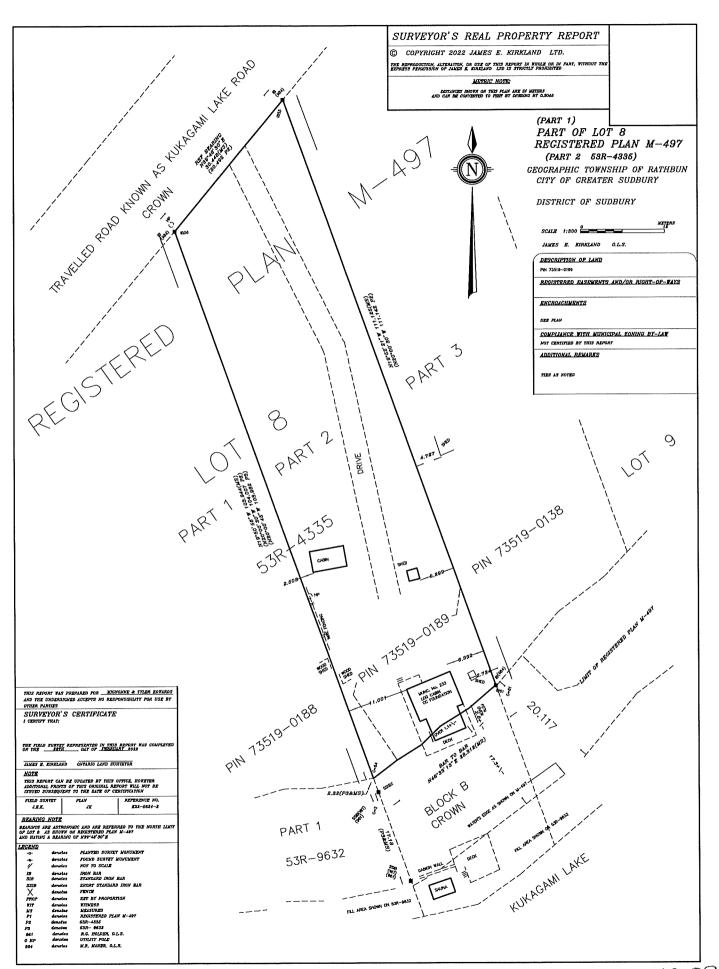

# MIGNONNE EDWARDS TYLER EDWARDS

Ward: 7

PIN 73519 0189, Parcel 37483 SEC SES, Survey Plan 53R-4335 Part(s) 2, Lot(s) 8, Subdivision M-497, Lot 2, Concession 1, Township of Rathburn, 232 Kukagami Lake Road, Wahnapitae, [2010-100Z, RS (Rural Shoreline)]

For relief from Part 4, Section 4.41, subsection 4.41.2 and Part 9, Section 9.3, Table 9.3 of By-law 2010-100Z, being the Zoning By-law for the City of Greater Sudbury, as amended, to facilitate the construction of an addition on the existing seasonal dwelling which maintains a 17.3m high water mark setback, providing firstly, a high water mark setback of 26.4m, where no person shall erect any residential building or other accessory structure closer than 30.0m to the high water mark of a lake or river, and secondly, a minimum required rear yard setback of 6.4m, where 7.5m is required.