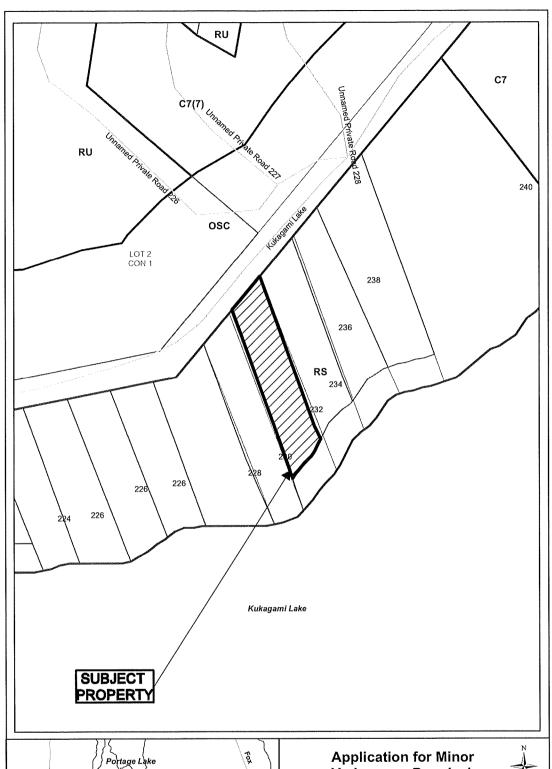

### A0128/2022

# MIGNONNE EDWARDS TYLER EDWARDS

Ward: 7

PIN 73519 0189, Parcel 37483 SEC SES, Survey Plan 53R-4335 Part(s) 2, Lot(s) 8, Subdivision M-497, Lot 2, Concession 1, Township of Rathburn, 232 Kukagami Lake Road, Wahnapitae, [2010-100Z, RS (Rural Shoreline)]

For relief from Part 4, Section 4.41, subsection 4.41.2 and Part 9, Section 9.3, Table 9.3 of By-law 2010-100Z, being the Zoning By-law for the City of Greater Sudbury, as amended, to facilitate the construction of an addition on the existing seasonal dwelling which maintains a 17.3m high water mark setback, providing firstly, a high water mark setback of 26.4m, where no person shall erect any residential building or other accessory structure closer than 30.0m to the high water mark of a lake or river, and secondly, a minimum required rear yard setback of 6.4m, where 7.5m is required.