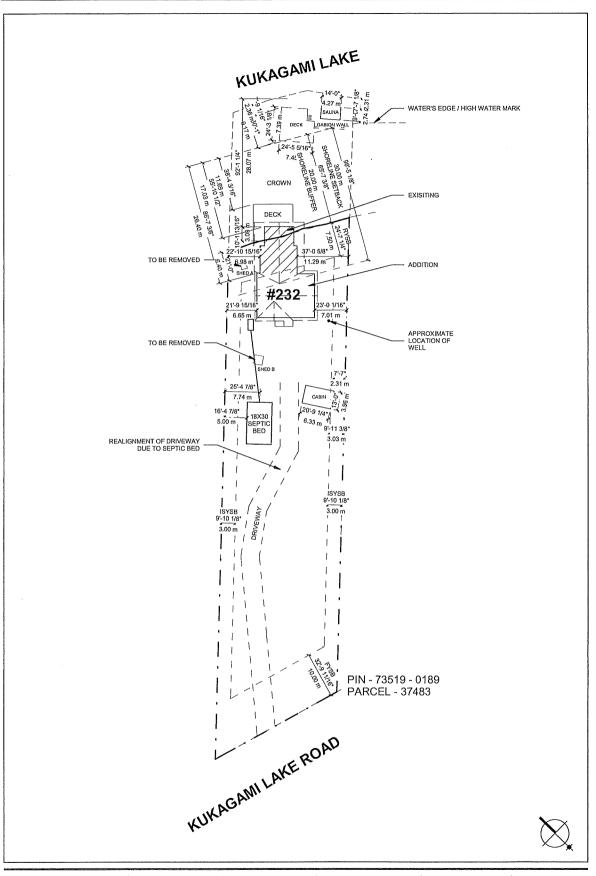

### A0128/2022

# MIGNONNE EDWARDS TYLER EDWARDS

Ward: 7

PIN 73519 0189, Parcel 37483 SEC SES, Survey Plan 53R-4335 Part(s) 2, Lot(s) 8, Subdivision M-497, Lot 2, Concession 1, Township of Rathburn, 232 Kukagami Lake Road, Wahnapitae, [2010-100Z, RS (Rural Shoreline)]

For relief from Part 4, Section 4.41, subsection 4.41.2 and Part 9, Section 9.3, Table 9.3 of By-law 2010-100Z, being the Zoning By-law for the City of Greater Sudbury, as amended, to facilitate the construction of an addition on the existing seasonal dwelling which maintains a 17.3m high water mark setback, providing firstly, a high water mark setback of 26.4m, where no person shall erect any residential building or other accessory structure closer than 30.0m to the high water mark of a lake or river, and secondly, a minimum required rear yard setback of 6.4m, where 7.5m is required.