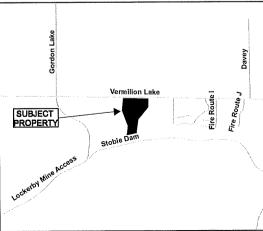

#### RONALD GOSSELIN LISE GOSSELIN

Ward: 3

PIN 73368 0337, Survey Plan 53R-21523 Part(s) 4, 5 and 6, Lot Part 12, Concession 6, Township of Creighton - Davies, 0 Vermilion Lake Road, Chelmsford, [2010-100Z, RU (Rural)]

For relief from Part 9, Section 9.3, Table 9.3 of By-law 2010-100Z, being the Zoning By-law for the City of Greater Sudbury, as amended, to approve the lands to be severed subject of Consent Application B0046/2022 providing, firstly, a minimum lot area of 1.445ha, where 2.0ha is required, and secondly, a minimum lot frontage of 30.48m, where 90.0 is required.

PREVIOUSLY SUBJECT TO CONSENT APPLICATIONS B67/2020 TO B69/2020 (NOV 23/20), B37/18 TO B39/18 (OCT 29/18), B127/15 TO B129/15 (FEB 1/16), B86/15 TO B88/15 (SEPT 8/15), B80/14 (AUG 25/14), B65/14 (JUL 31/14), B19/14 TO B21/14 (JUL 31/14), B67/12 TO B69/12 (JAN 17/13), B125/11 TO B127/11 (DEC 1/11), B184/08 TO B186/08 (SEPT 5/08) AND MINOR VARIANCE APPLICATIONS A120/21 to A121/21 (OCT 27/21), A17/19 TO A19/19 (MAR 6/19), A27/16 (MAR 9/16), A99/15 (SEPT 30/15), A122/14 TO A124/14 (OCT 15/14), A2/12 TO A4/12 (FEB 6/12) AND A193/08 & A194/08 (JAN 26/09)