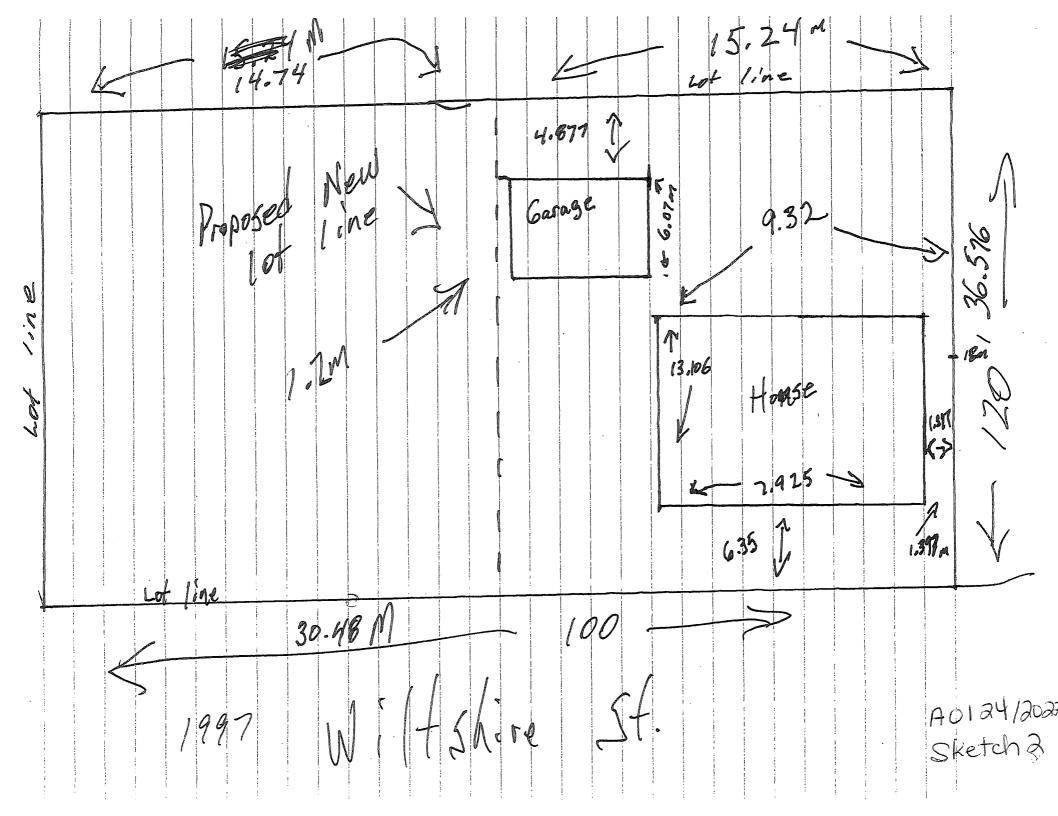

### A0124/2022

#### DAN SAUMUR VICTORIA SAUMUR

Ward: 11

PIN 73578 0185, Parcel 32907 SEC SES, Lot(s) 51, Subdivision M-201, Lot Part 12, Concession 3, Township of Neelon, 1997 Wiltshire Street, Sudbury, [2010-100Z, R1-5 (Low Density Residential One)]

For relief from Part 6, Section 6.3, Table 6.2 of By-law 2010-100Z, being the Zoning By-law for the City of Greater Sudbury, as amended, to approve the lands to be severed subject of a Consent Application B0075/2022, providing a required minimum lot frontage of 14.74m, where 15.0m is required.