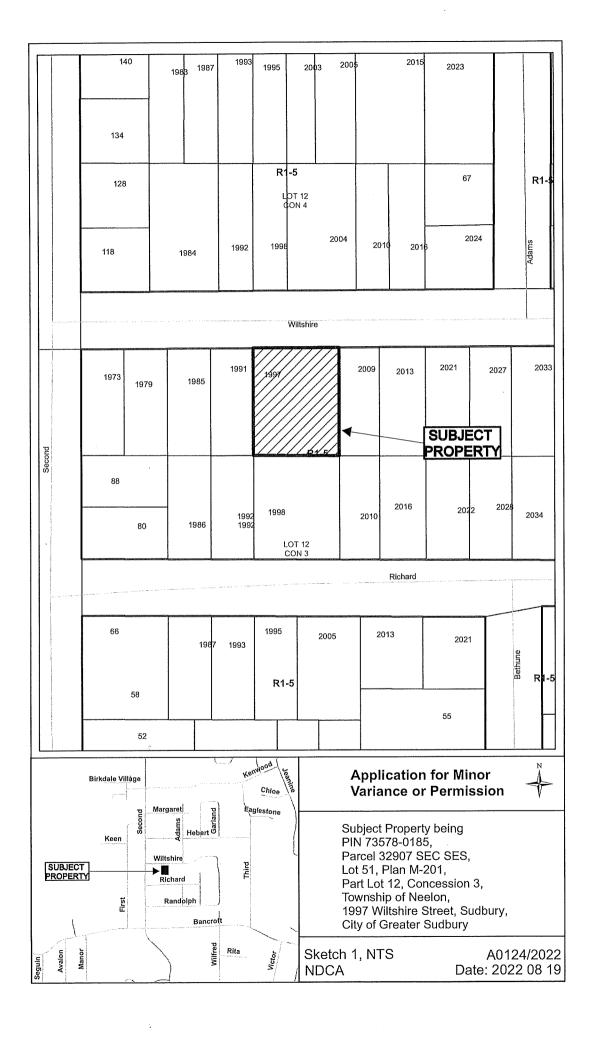

### A0124/2022

#### DAN SAUMUR VICTORIA SAUMUR

Ward: 11

PIN 73578 0185, Parcel 32907 SEC SES, Lot(s) 51, Subdivision M-201, Lot Part 12, Concession 3, Township of Neelon, 1997 Wiltshire Street, Sudbury, [2010-100Z, R1-5 (Low Density Residential One)]

For relief from Part 6, Section 6.3, Table 6.2 of By-law 2010-100Z, being the Zoning By-law for the City of Greater Sudbury, as amended, to approve the lands to be severed subject of a Consent Application B0075/2022, providing a required minimum lot frontage of 14.74m, where 15.0m is required.

PREVIOUSLY SUBJECT TO CONSENT APPLICATION B0714/1976 (OCT 25/76 - LAPSED)