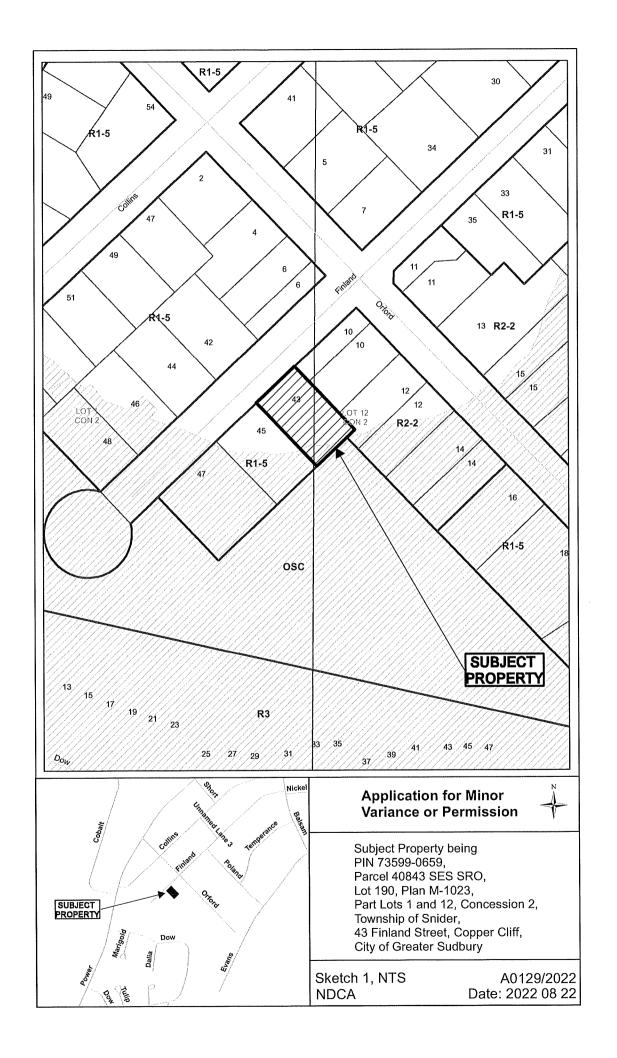

A0129/2022

RICHARD BARLOW ASHLEE BARLOW

Ward: 2

PIN 73599 0659, Parcel 40843 SEC SRO, Lot(s) 190, Subdivision M-1023, Lot Parts 1 and 12, Concession 2, Township of Snider, 43 Finland Street, Copper Cliff, [2010-100Z, R1-5 (Low Density Residential One)]

For relief from Part 4, Section 4.2, Table 4.1 of By-law 2010-100Z, being the Zoning By-law for the City of Greater Sudbury, as amended, to facilitate the construction of an uncovered deck providing a 3.26m encroachment into the required front yard and maintaining a 2.74m front yard setback, where uncovered decks 1.2m or less in height above finished grade may encroach 1.2m into the required front yard.