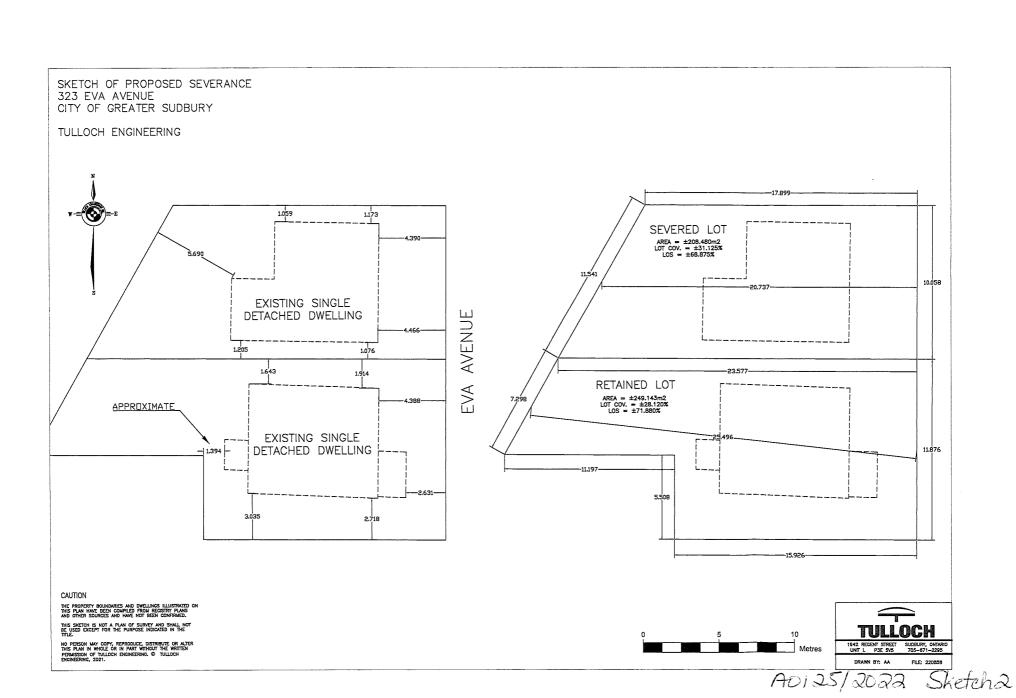

#### A0125/2022

#### **MATTHEW GRAHAM DAVIS**

Ward: 4

PIN 02129 0106, Parcels 5887 SEC SES & 3264 SEC SES, Lot(s) Part 103, Subdivision M109, Lot Part 6, Concession 4, Township of McKim, 323 Eva Avenue, 327 Eva Avenue, Sudbury, [2010-100Z, R2-3 (Low Density Residential Two)]

For relief from Part 5, Section 5.5, Table 5.5 and Part 6, Section 6.3, Table 6.4 of By-law 2010-100Z, being the Zoning By-law for the City of Greater Sudbury, as amended, to approve the lands to be retained containing a single detached dwelling, subject of Consent Application B0066/2022, providing firstly, no parking spaces, where a minimum of 1 parking space is required, secondly, a minimum lot frontage of 11.876m, where 12.0m is required, thirdly, a minimum lot depth of 25.496m, where 30.0 is required, and fourthly, a minimum required interior side yard of 1.643m, where 1.8m is required.