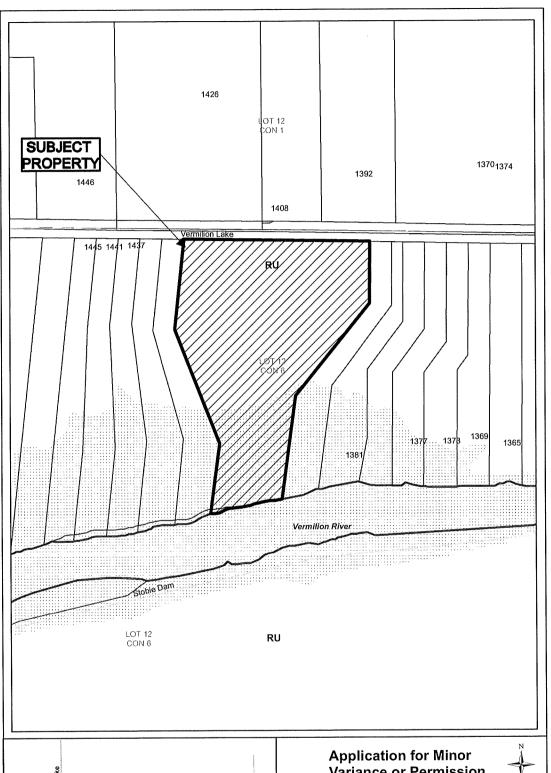

#### RONALD GOSSELIN LISE GOSSELIN

Ward: 3

PIN 73368 0337, Survey Plan 53R-21523 Part(s) 4, 5 and 6, Lot Part 12, Concession 6, Township of Creighton - Davies, 0 Vermilion Lake Road, Chelmsford, [2010-100Z, RU (Rural)]

For relief from Part 9, Section 9.3, Table 9.3 of By-law 2010-100Z, being the Zoning By-law for the City of Greater Sudbury, as amended, to approve the lands to be severed subject of Consent Application B0046/2022 providing, firstly, a minimum lot area of 1.445ha, where 2.0ha is required, and secondly, a minimum lot frontage of 30.48m, where 90.0 is required.