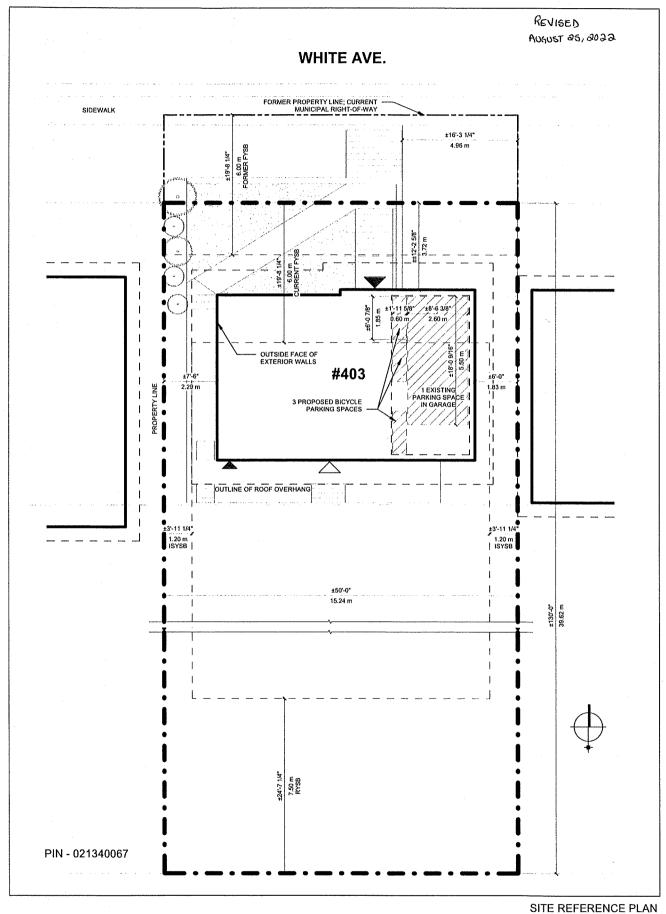

## THIS APPLICATION WAS DEFERRED FROM THE MEETING OF AUGUST 10, 2022 TO AFFORD THE OWNER THE OPPORTUNITY TO ADDRESS THOSE COMMENTS RECEIVED FROM AGENCIES AND DEPARTMENTS.

A0076/2022

AADAM KHAN NOELL TRAN

"REVISED"

Ward: 4

PIN 02134 0067, Parcel 18472, Lot(s) 84, Subdivision M-309, Lot Pt 7, Concession 4, Township of McKim, 403 White Avenue, Sudbury, [2010-100Z, R1-5 (Low Density Residential One)]

For relief from Part 5, Section 5.5, Table 5.5 of By-law 2010-100Z, being the Zoning By-law for the City of Greater Sudbury, as amended, to facilitate the construction of a secondary unit providing one (1) parking space, where two (2) parking spaces are required.