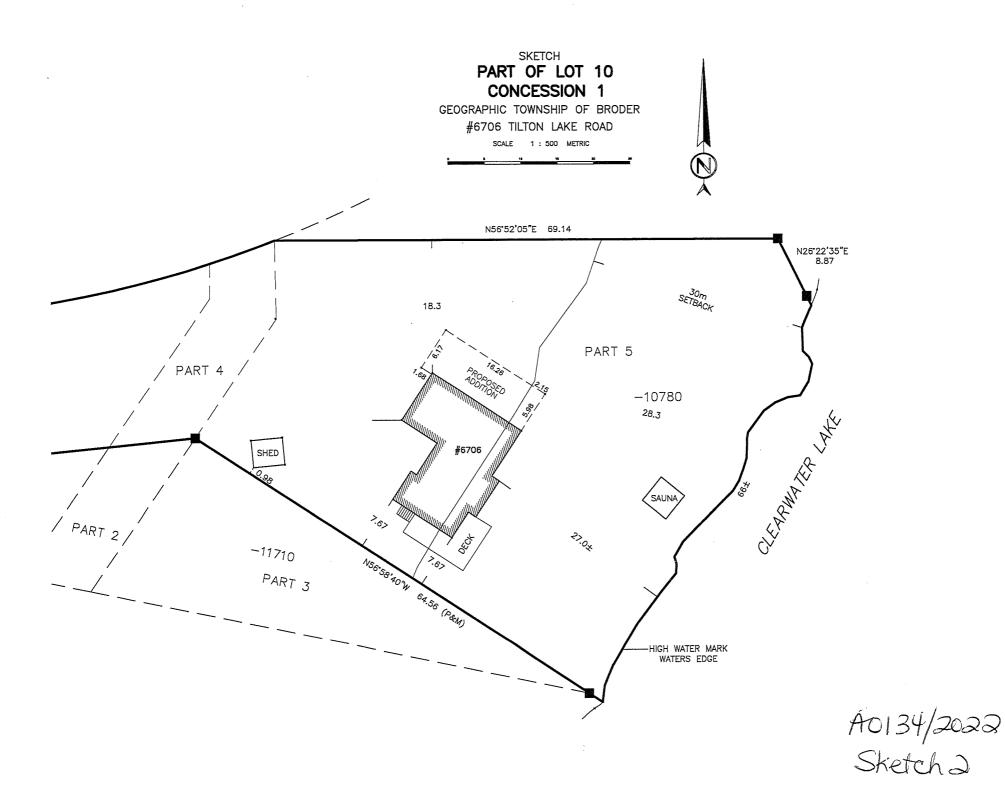

### A0134/2022

### DANIEL MADDEN JOANNE MADDEN

Ward: 9

PIN 73472 0066, Parcel 46802 SEC SES, Plan 53R-10780 Part(s) 1 to 5 & Plan 53R-11710 except Part(s) 1 to 3, Part Lot 10, Concession 1, Township of Broder, 6706 Tilton Lake Road, Sudbury, [2010-100Z, R1-1 (Low Density Residential One)]

For relief from Part 4, Section 4.41, subsection 4.41.2 of By-law 2010-100Z, being the Zoning By-law for the City of Greater Sudbury, as amended, to facilitate the construction of an addition on the existing single detached dwelling, providing a high water mark setback of 28.3m, where no person shall erect any residential building or other accessory structure closer than 30.0m to the high water mark of a lake or river.