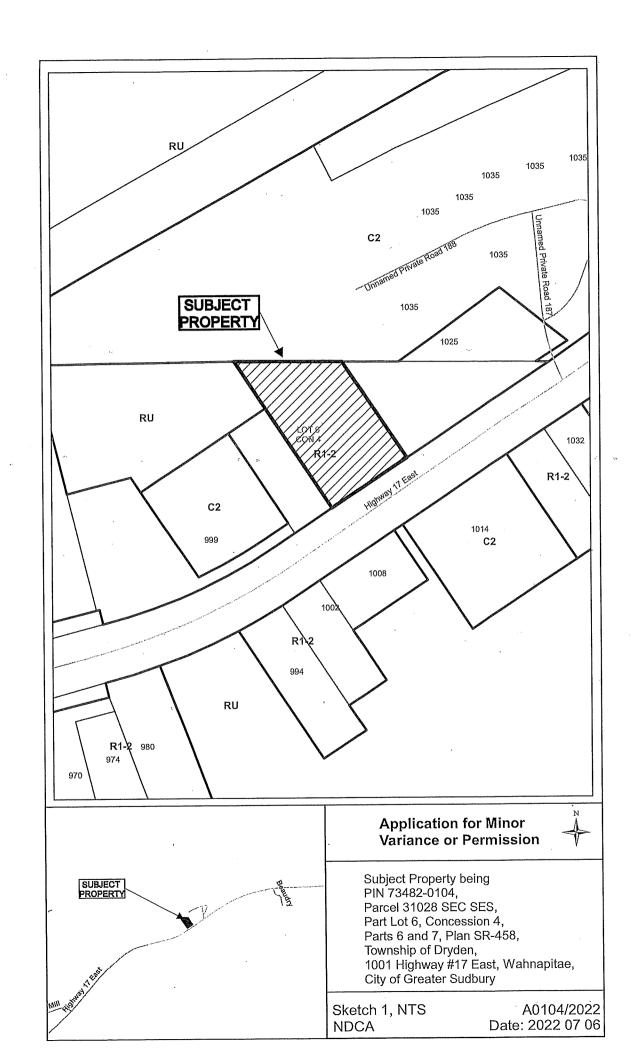

## THIS APPLICATION WAS DEFERRED FROM THE MEETING OF JULY 27, 2022 TO IN ORDER FOR THE APPLICANTS TO ADDRESS COMMENTS FROM STAFF

A0104/2022

**DEAN CAMERON** 

"REVISED"

Ward: 9

PIN 73482 0104, Parcel 31028 SEC SES, Plan SR-458 Part(s) 6 and 7, Part Lot 6, Concession 4, Township of Dryden, 1001 Highway 17 East, Wahnapitae, [2010-100Z, R1-2 (Low Density Residential One)]

For relief from Part 4, Section 4.2, subsection 4.2.4 a) of By-law 2010-100Z being the Zoning By-law for the City of Greater Sudbury, as amended, in order to facilitate the construction of a detached garage having a maximum accessory building height of 6.7m on a residential lot, where the maximum height of any accessory building or structure on a residential lot shall be 5.0m.

DEFERRED FROM JULY 27, 2022 COMMITTEE OF ADJUSTMENT MEETING.

Box 5000, Station 'A', 200 Brady Street Sudbury ON P3A 5P3 Tel. (705) 671-2489, Ext. 4376/4346 Fax (705) 673-2200