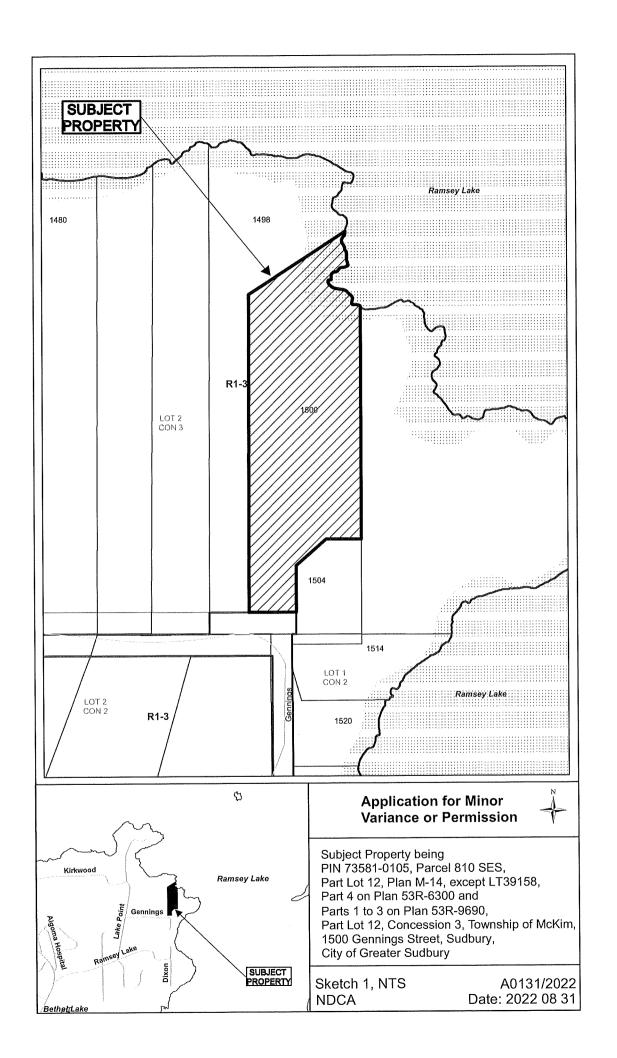

#### A0131/2022

### **DAXIN LI**

Ward: 10

PIN 73581-0105, Parcel 810 SES, Part Lot 12, Plan M-14, except LT39158, Part 4 on Plan 53R-6300 and Parts 1 to 3 on Plan 53R-9690, Part Lot 12, Concession 3, Township of McKim, 1500 Gennings Street, Sudbury, [2010-100Z, R1-3 Low Density Residential One]

For relief from Part 4, Section 4.2, subsection 4.2.4 a) of By-law 2010-100Z, being the Zoning By-law for the City of Greater Sudbury, as amended, to facilitate the construction of a detached garage providing a maximum height of 7.5m, where the maximum height of any accessory building or structure on a residential lot shall be 5.0m.

SUBJECT TO PREVIOUS MINOR VARIANCE APPLICATION A0109/1980 (JUL 7/80) AND CONSENT APPLICATION B0136/1980 (JUL 7/80)