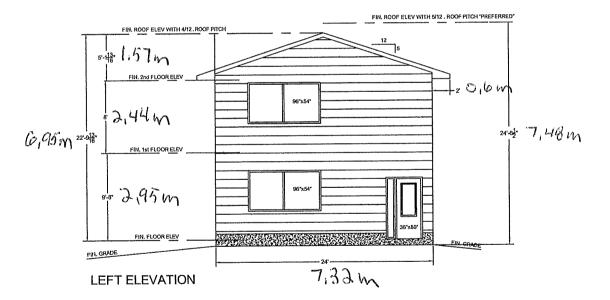

For relief from Part 4, Section 4.2, subsection 4.2.4 a) of By-law 2010-100Z, being the Zoning By-law for the City of Greater Sudbury, as amended, to facilitate the construction of a detached garage providing a maximum height of 7.5m, where the maximum height of any accessory building or structure on a residential lot shall be 5.0m.