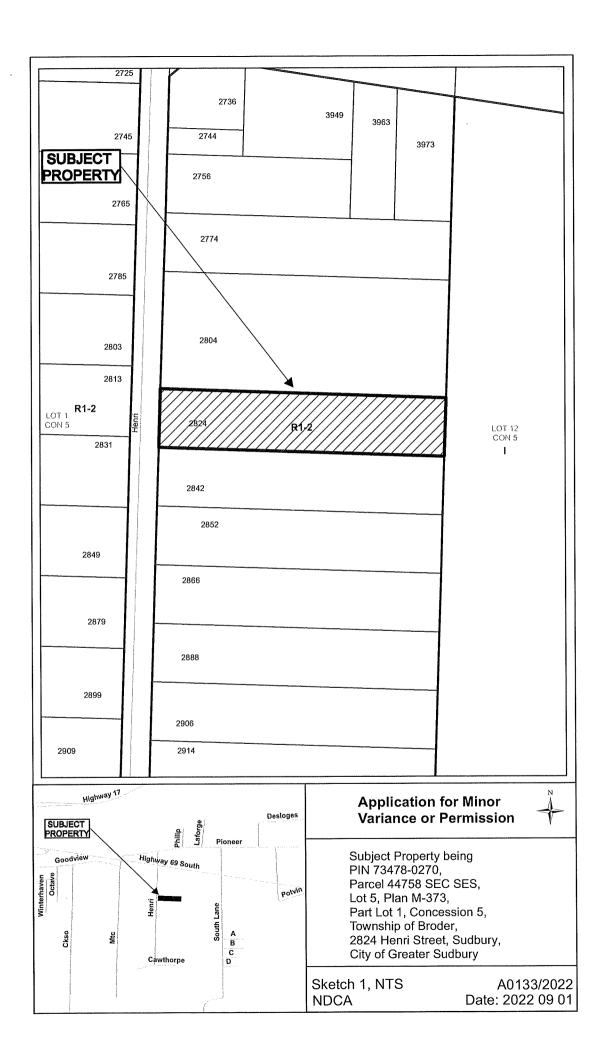

### A0133/2022

### GAETAN DUBOIS JOELLE DUBOIS

Ward: 9

PIN 73478 0270, Parcel 44758 SEC SES, Lot(s) 5, Plan M-373, Part Lot 1, Concession 5, Township of Broder, 2824 Henri Street, Sudbury, [2010-100Z, R1-2 (Low Density Residential One)]

For relief from Part 4, Section 4.2, subsection 4.2.4 a) of By-law 2010-100Z, being the Zoning By-law for the City of Greater Sudbury, as amended, to permit the existing detached garage providing a maximum height of 5.59m, where the maximum height of any accessory building or structure on a residential lot shall be 5.0m.