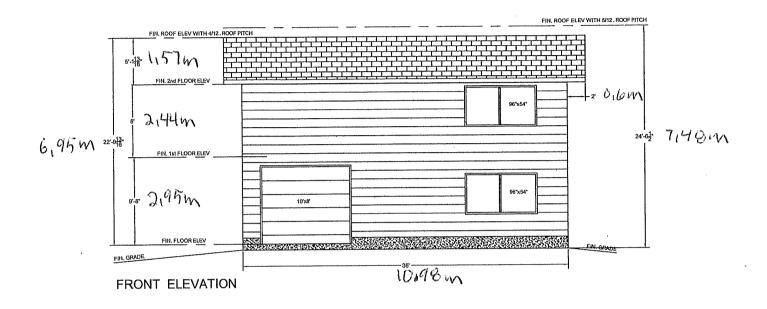

For relief from Part 4, Section 4.2, subsection 4.2.4 a) of By-law 2010-100Z, being the Zoning By-law for the City of Greater Sudbury, as amended, to facilitate the construction of a detached garage providing a maximum height of 7.5m, where the maximum height of any accessory building or structure on a residential lot shall be 5.0m.