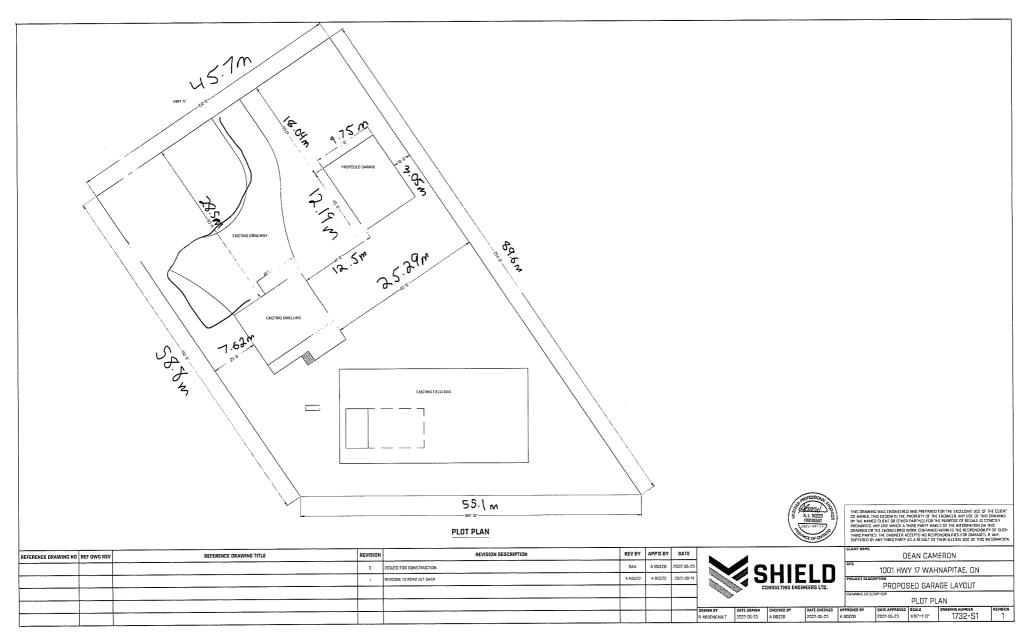

## THIS APPLICATION WAS DEFERRED FROM THE MEETING OF JULY 27, 2022 TO IN ORDER FOR THE APPLICANTS TO ADDRESS COMMENTS FROM STAFF

A0104/2022

**DEAN CAMERON** 

"REVISED"

Ward: 9

PIN 73482 0104, Parcel 31028 SEC SES, Plan SR-458 Part(s) 6 and 7, Part Lot 6, Concession 4, Township of Dryden, 1001 Highway 17 East, Wahnapitae, [2010-100Z, R1-2 (Low Density Residential One)]

For relief from Part 4, Section 4.2, subsection 4.2.4 a) of By-law 2010-100Z being the Zoning By-law for the City of Greater Sudbury, as amended, in order to facilitate the construction of a detached garage having a maximum accessory building height of 6.7m on a residential lot, where the maximum height of any accessory building or structure on a residential lot shall be 5.0m.