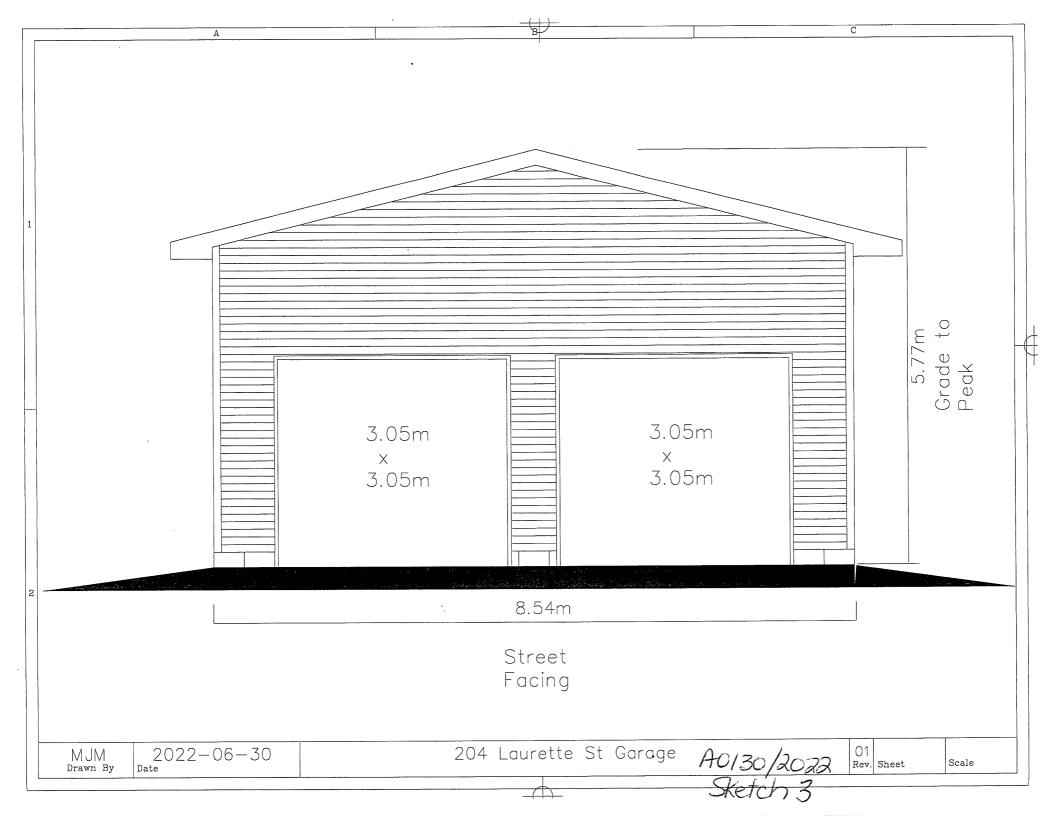

#### A0130/2022

#### DAVID MYC

Ward: 3

PIN 73348 0134, Parcel 18395 SEC SWS SRO, Lot(s) 2, Plan M-415, Part Lot 3, Concession 2, Township of Balfour, 204 Laurette Street, Chelmsford, [2010-100Z, R1-5 (Low Density Residential One)]

For relief from Part 4, Section 4.2, subsection 4.2.4 a) of By-law 2010-100Z, being the Zoning By-law for the City of Greater Sudbury, as amended, to facilitate the construction of a detached garage providing a maximum height of 5.77m, where the maximum height of any accessory building or structure on a residential lot shall be 5.0m.