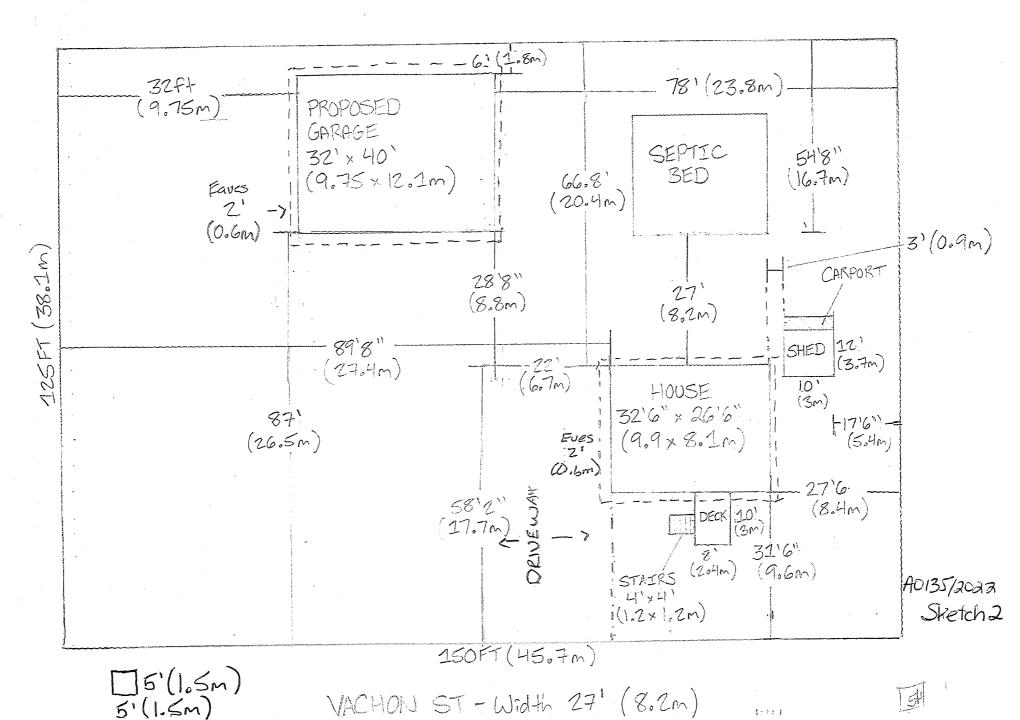

A0135/2022

LINDSEY FINDLAY
BAILEY FINDLAY

Ward: 3

PIN 73343 0050, Parcel 20521 SEC SWS SRO, Plan SR-1855 Part(s) 5, Part Broken Lot 5, Concession 1, Township of Morgan, 4966 Vachon Street, Chelmsford, [2010-100Z, H3RU (Holding Rural), RU (Rural)]

For relief from Part 13, Table 13.1 of By-law 2010-100Z, being the Zoning By-law for the City of Greater Sudbury, as amended, to facilitate the construction of a detached garage providing a maximum gross floor area of 118.92m², where 38m² is the maximum permitted gross floor area of a new structure which is accessory to a legally existing permitted use but shall not include a garden suite.