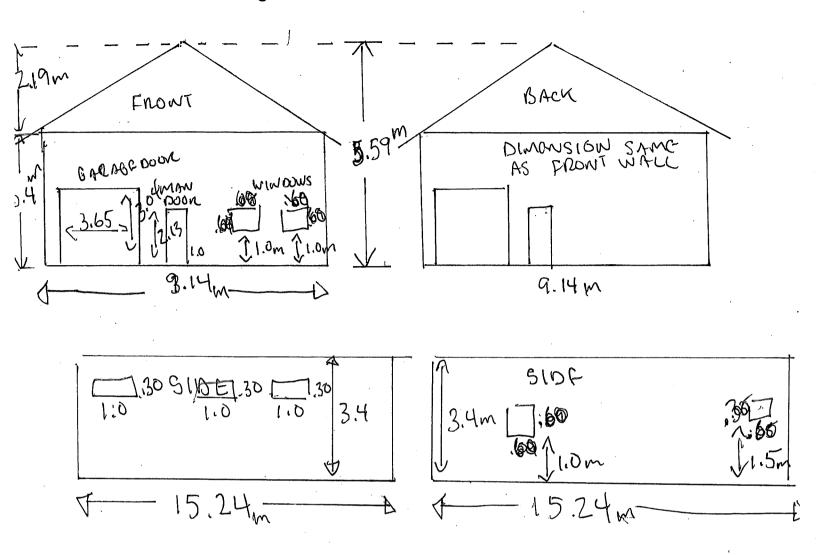

For relief from Part 4, Section 4.2, subsection 4.2.4 a) of By-law 2010-100Z, being the Zoning By-law for the City of Greater Sudbury, as amended, to permit the existing detached garage providing a maximum height of 5.59m, where the maximum height of any accessory building or structure on a residential lot shall be 5.0m.