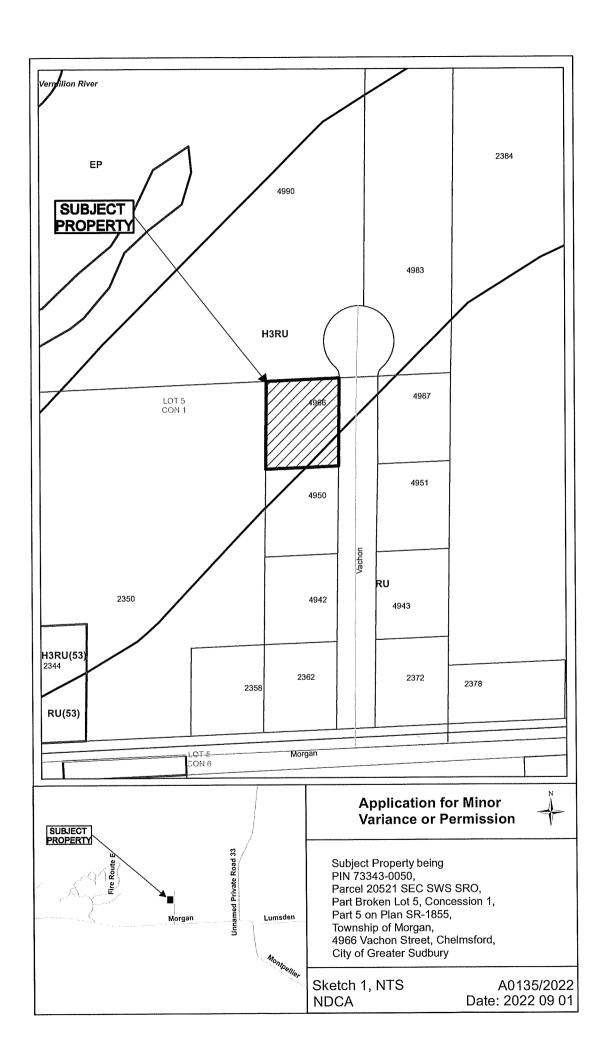

A0135/2022

LINDSEY FINDLAY
BAILEY FINDLAY

Ward: 3

PIN 73343 0050, Parcel 20521 SEC SWS SRO, Plan SR-1855 Part(s) 5, Part Broken Lot 5, Concession 1, Township of Morgan, 4966 Vachon Street, Chelmsford, [2010-100Z, H3RU (Holding Rural), RU (Rural)]

For relief from Part 13, Table 13.1 of By-law 2010-100Z, being the Zoning By-law for the City of Greater Sudbury, as amended, to facilitate the construction of a detached garage providing a maximum gross floor area of 118.92m², where 38m² is the maximum permitted gross floor area of a new structure which is accessory to a legally existing permitted use but shall not include a garden suite.