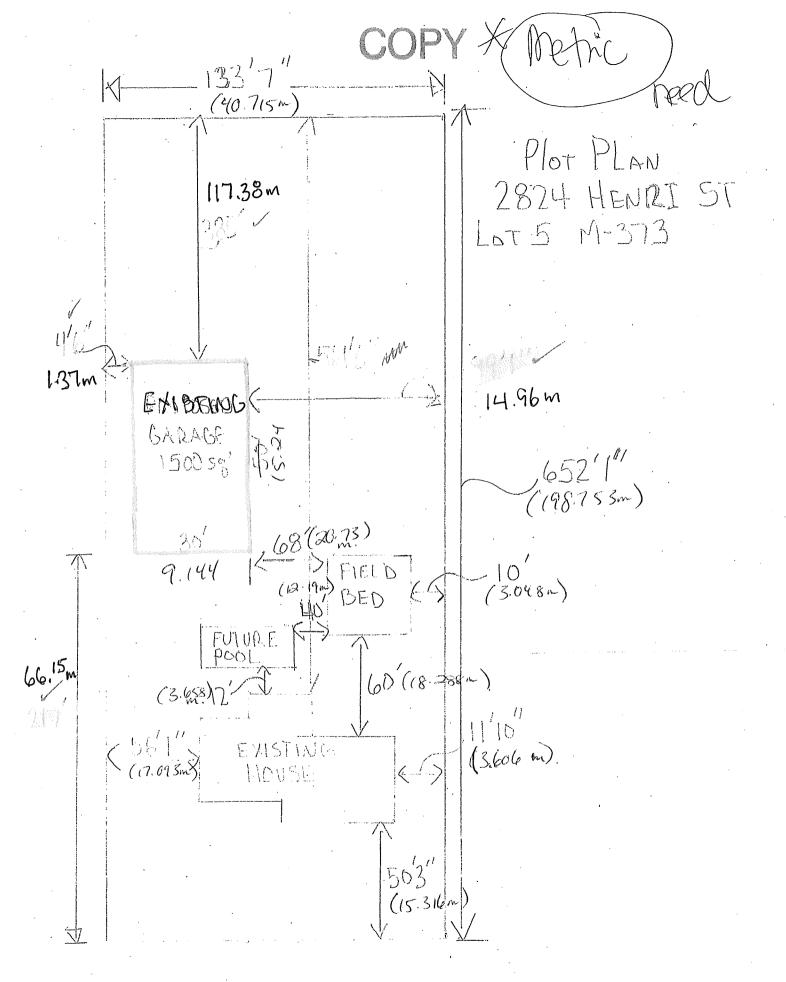

### A0133/2022

### GAETAN DUBOIS JOELLE DUBOIS

Ward: 9

PIN 73478 0270, Parcel 44758 SEC SES, Lot(s) 5, Plan M-373, Part Lot 1, Concession 5, Township of Broder, 2824 Henri Street, Sudbury, [2010-100Z, R1-2 (Low Density Residential One)]

For relief from Part 4, Section 4.2, subsection 4.2.4 a) of By-law 2010-100Z, being the Zoning By-law for the City of Greater Sudbury, as amended, to permit the existing detached garage providing a maximum height of 5.59m, where the maximum height of any accessory building or structure on a residential lot shall be 5.0m.