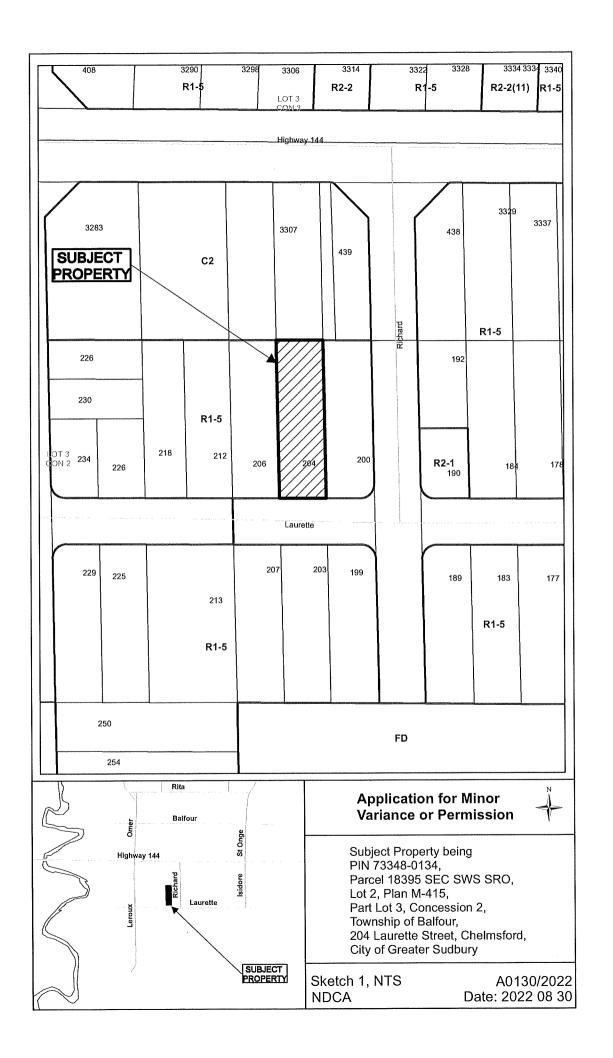

#### A0130/2022

#### DAVID MYC

Ward: 3

PIN 73348 0134, Parcel 18395 SEC SWS SRO, Lot(s) 2, Plan M-415, Part Lot 3, Concession 2, Township of Balfour, 204 Laurette Street, Chelmsford, [2010-100Z, R1-5 (Low Density Residential One)]

For relief from Part 4, Section 4.2, subsection 4.2.4 a) of By-law 2010-100Z, being the Zoning By-law for the City of Greater Sudbury, as amended, to facilitate the construction of a detached garage providing a maximum height of 5.77m, where the maximum height of any accessory building or structure on a residential lot shall be 5.0m.

PREVIOUSLY SUBJECT TO CONSENT APPLICATION B0048/1996 (APR 22/96 - LAPSED)