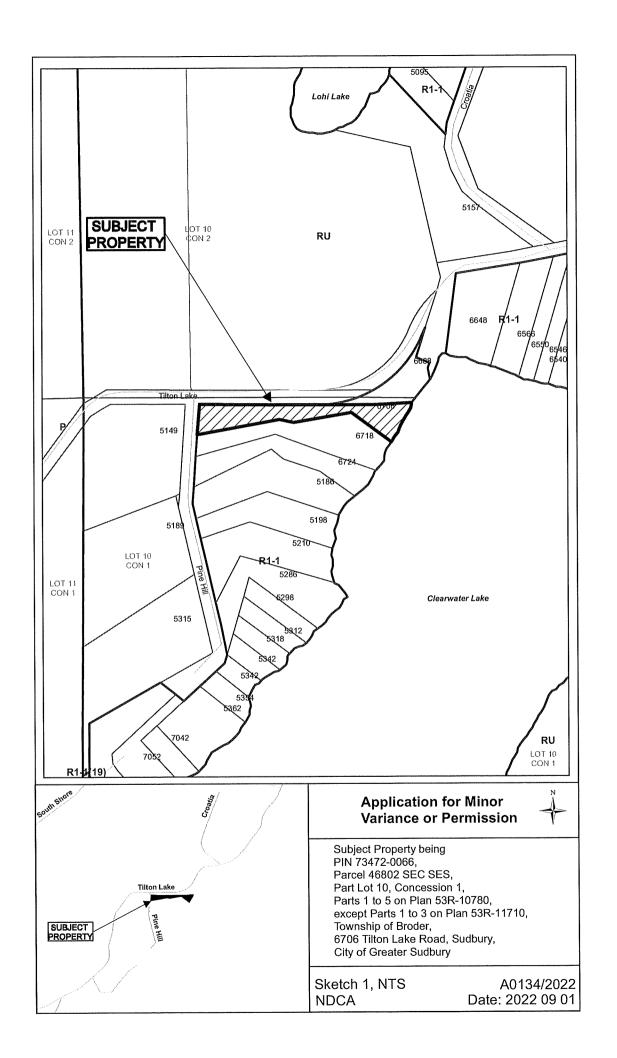

### A0134/2022

### DANIEL MADDEN JOANNE MADDEN

Ward: 9

PIN 73472 0066, Parcel 46802 SEC SES, Plan 53R-10780 Part(s) 1 to 5 & Plan 53R-11710 except Part(s) 1 to 3, Part Lot 10, Concession 1, Township of Broder, 6706 Tilton Lake Road, Sudbury, [2010-100Z, R1-1 (Low Density Residential One)]

For relief from Part 4, Section 4.41, subsection 4.41.2 of By-law 2010-100Z, being the Zoning By-law for the City of Greater Sudbury, as amended, to facilitate the construction of an addition on the existing single detached dwelling, providing a high water mark setback of 28.3m, where no person shall erect any residential building or other accessory structure closer than 30.0m to the high water mark of a lake or river.