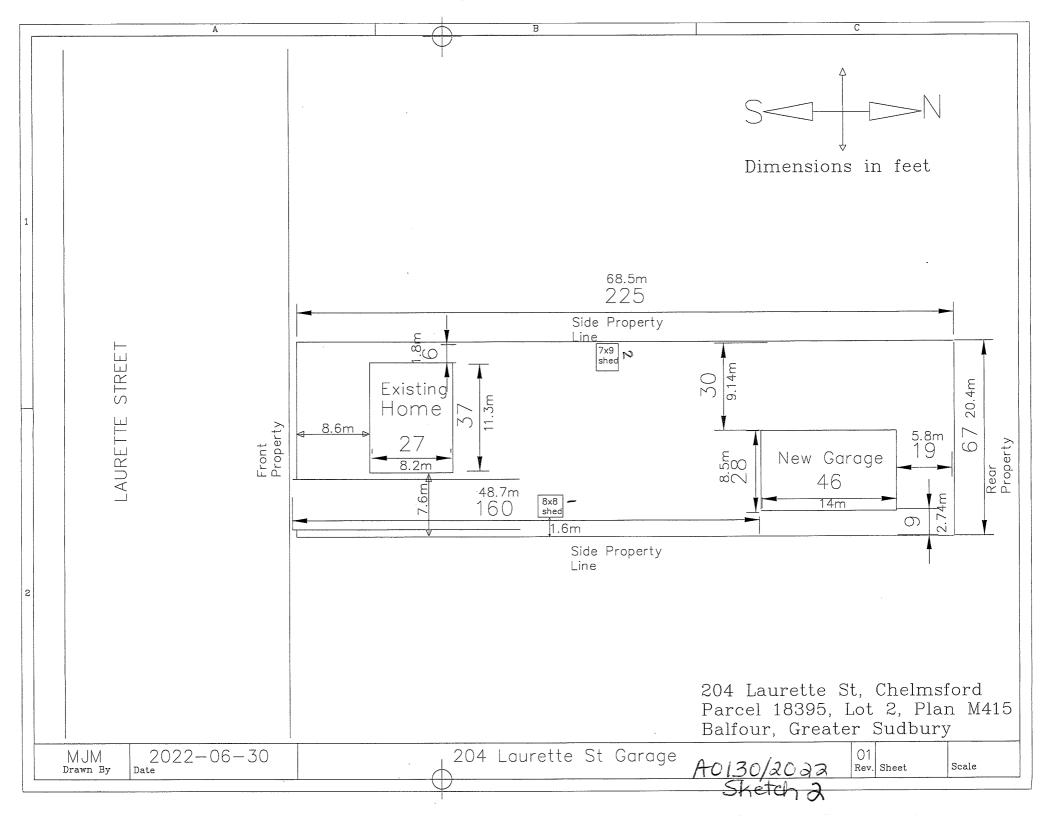

#### A0130/2022

#### DAVID MYC

Ward: 3

PIN 73348 0134, Parcel 18395 SEC SWS SRO, Lot(s) 2, Plan M-415, Part Lot 3, Concession 2, Township of Balfour, 204 Laurette Street, Chelmsford, [2010-100Z, R1-5 (Low Density Residential One)]

For relief from Part 4, Section 4.2, subsection 4.2.4 a) of By-law 2010-100Z, being the Zoning By-law for the City of Greater Sudbury, as amended, to facilitate the construction of a detached garage providing a maximum height of 5.77m, where the maximum height of any accessory building or structure on a residential lot shall be 5.0m.