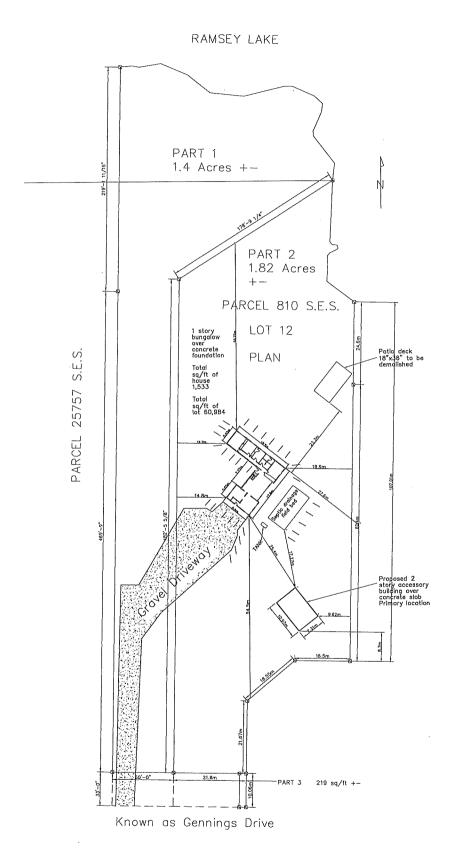

### **DAXIN LI**

Ward: 10

PIN 73581-0105, Parcel 810 SES, Part Lot 12, Plan M-14, except LT39158, Part 4 on Plan 53R-6300 and Parts 1 to 3 on Plan 53R-9690, Part Lot 12, Concession 3, Township of McKim, 1500 Gennings Street, Sudbury, [2010-100Z, R1-3 Low Density Residential One]

For relief from Part 4, Section 4.2, subsection 4.2.4 a) of By-law 2010-100Z, being the Zoning By-law for the City of Greater Sudbury, as amended, to facilitate the construction of a detached garage providing a maximum height of 7.5m, where the maximum height of any accessory building or structure on a residential lot shall be 5.0m.

SUBJECT TO PREVIOUS MINOR VARIANCE APPLICATION A0109/1980 (JUL 7/80) AND CONSENT APPLICATION B0136/1980 (JUL 7/80)