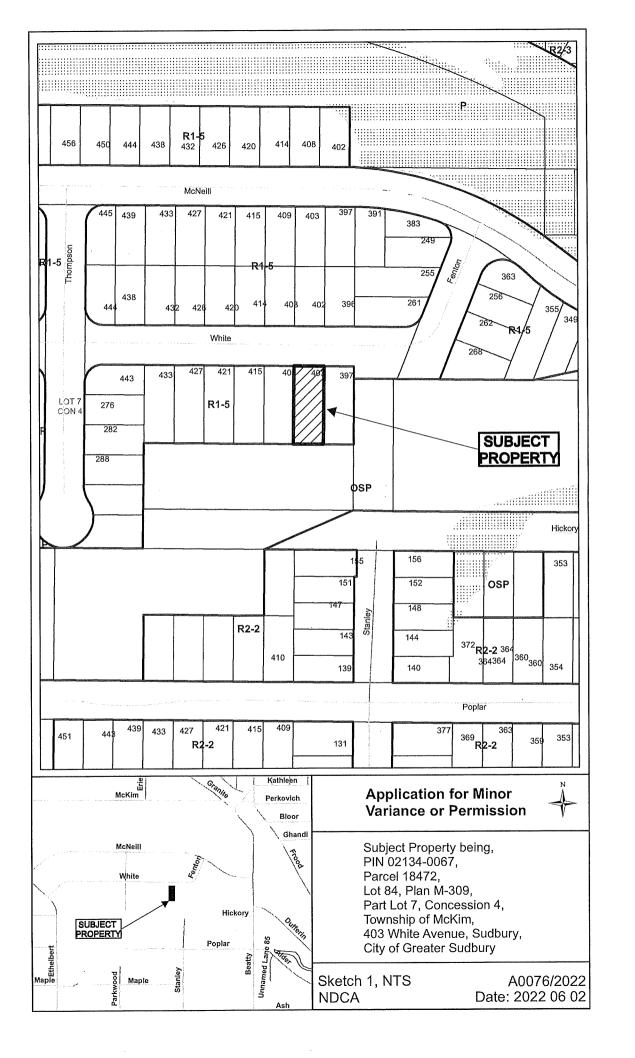

## THIS APPLICATION WAS DEFERRED FROM THE MEETING OF AUGUST 10, 2022 TO AFFORD THE OWNER THE OPPORTUNITY TO ADDRESS THOSE COMMENTS RECEIVED FROM AGENCIES AND DEPARTMENTS.

A0076/2022

AADAM KHAN NOELL TRAN

"REVISED"

Ward: 4

PIN 02134 0067, Parcel 18472, Lot(s) 84, Subdivision M-309, Lot Pt 7, Concession 4, Township of McKim, 403 White Avenue, Sudbury, [2010-100Z, R1-5 (Low Density Residential One)]

For relief from Part 5, Section 5.5, Table 5.5 of By-law 2010-100Z, being the Zoning By-law for the City of Greater Sudbury, as amended, to facilitate the construction of a secondary unit providing one (1) parking space, where two (2) parking spaces are required.