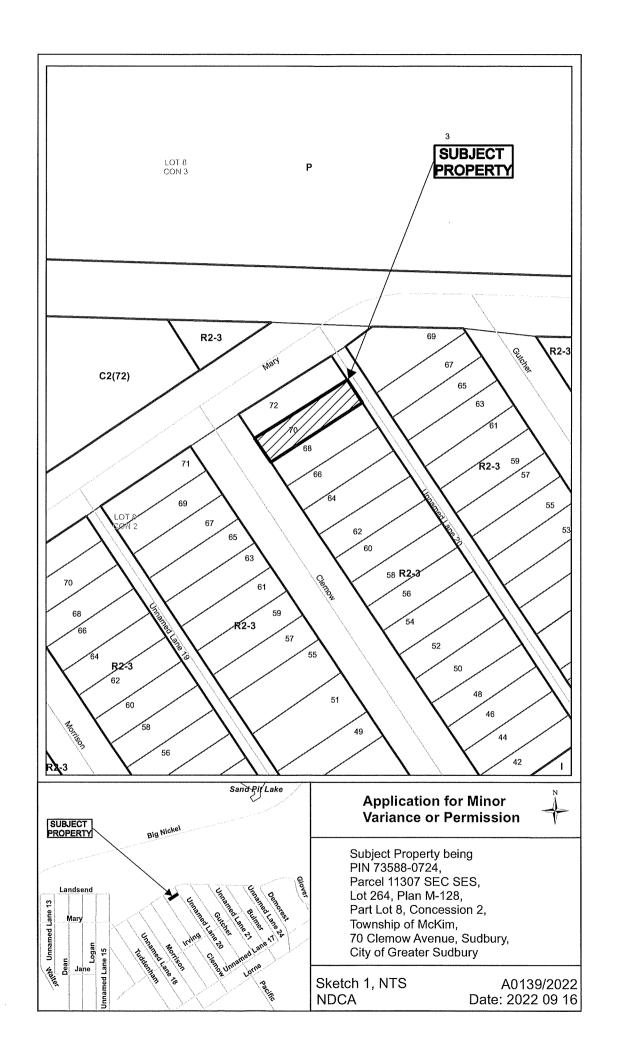

#### A0139/2022

#### **DENNIS HARASYMCHUK**

Ward: 1

PIN 73588 0724, Parcel 11307 SEC SES, Lot 264, Plan M-128, Part Lot 8, Concession 2, Township of McKim, 70 Clemow Avenue, Sudbury, [2010-100Z, R2-3 (Low Density Residential Two)]

For relief from Part 4, Section 4.2, subsection 4.2.3 and Section 4.25, subsection 4.25.2 of By-law 2010-100Z, being the Zoning By-law for the City of Greater Sudbury, as amended, to facilitate the reconstruction of a detached garage, firstly, providing a maximum accessory lot coverage of 10.77%, where the lot coverage of all accessory buildings and structures on a residential lot shall not exceed 10%, and secondly, maintaining a legal existing side yard setback of 0.6m, where the enlargement, reconstruction, repair and/or renovation does not further reduce the existing front yard, and/or side yard, and/or rear yard and/or lot coverage.