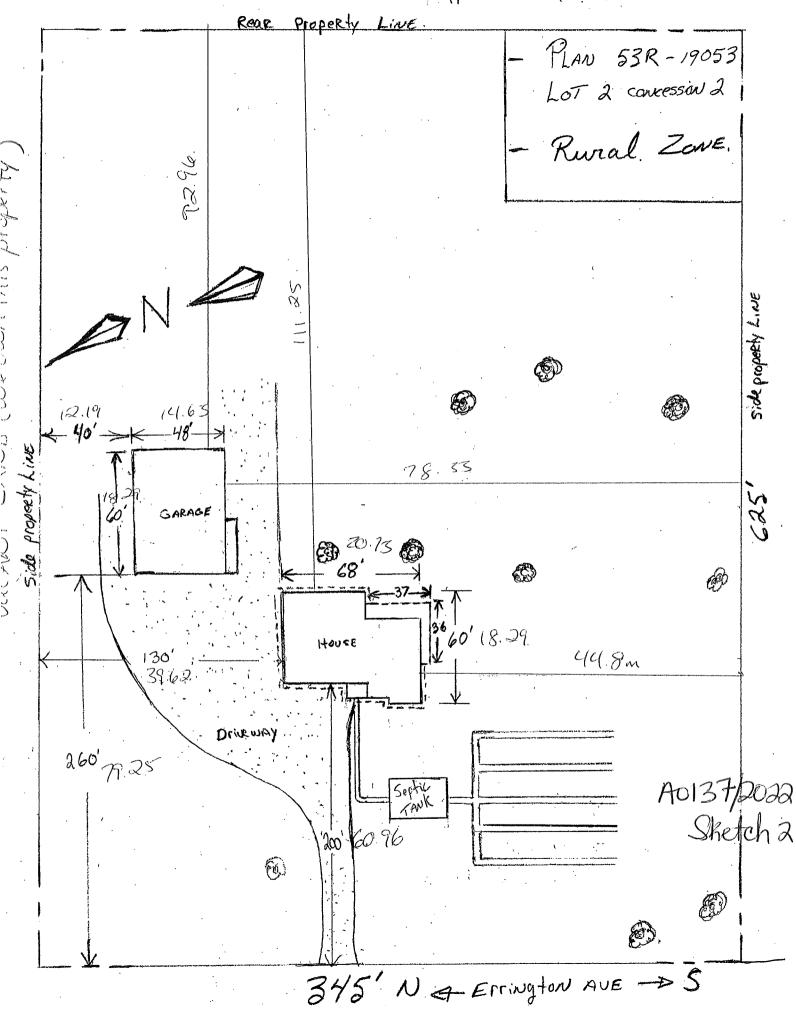

#### A0137/2022

## JOEL DESSUREAULT ANGELE DUBIOS

Ward: 3

PIN 73348 0594, Part 1 on Plan 53R-19053, Part Lot 2, Concession 2, Township of Balfour, 2797 Errington Avenue, Chelmsford, [2010-100Z, RU (Rural)]

For relief from Part 4, Section 4.2, subsection 4.2.4 b) of By-law 2010-100Z, being the Zoning By-law for the City of Greater Sudbury, as amended, to facilitate the construction of a detached garage providing a maximum height of 8.458m, where the maximum height of any building or structure accessory to a residential dwelling shall be 6.5m.

PREVIOUSLY SUBJECT TO CONSENT APPLICATION B0056/2010 (MAY 20/10)