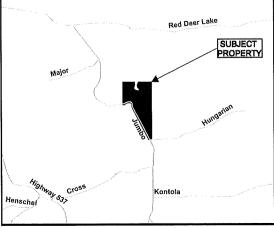

#### **JOSH DEMORE**

Ward: 9

PIN 73480 0269, Parcel 32361 SEC SES, Part 5 on Plan SR-295, Part Broken Lot 3, Concession 3, Township of Cleland, 60B Kauppi Road, Wanup, [2010-100Z, SLS (Seasonal Limited Service)]

For relief from Part 4, Section 4.2, subsection 4.2.4 a) of By-law 2010-100Z, being the Zoning By-law for the City of Greater Sudbury, as amended, to facilitate the construction of a detached garage providing a maximum height of 7.24m, where the maximum height of any accessory building or structure on a residential lot shall be 5.0m.