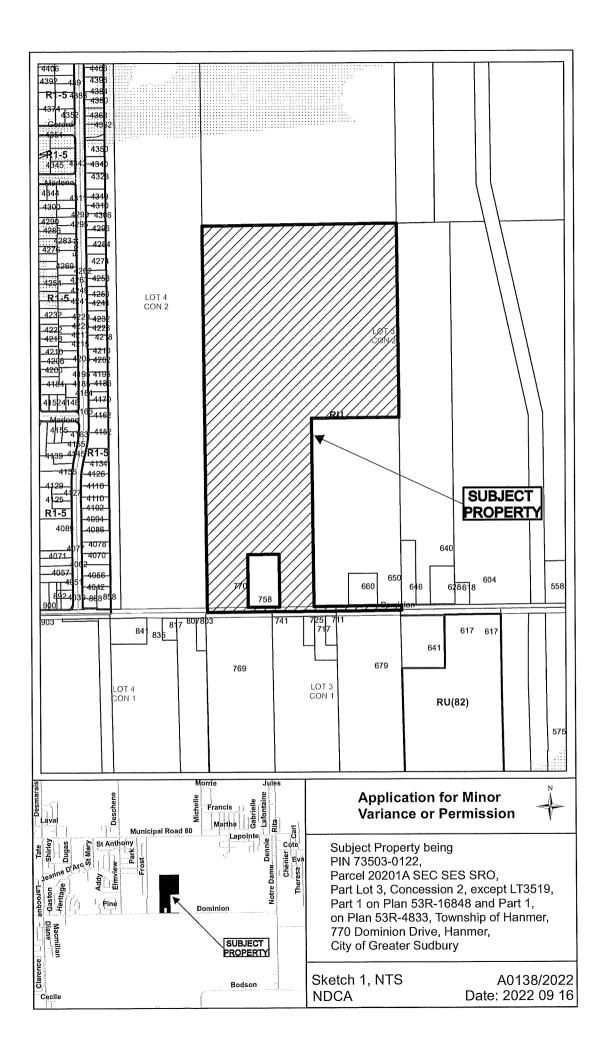

#### A0138/2022

# RYAN VIS

Ward: 6

PIN 73503 0122, Parcel 20201A SEC SES SRO, Part Lot 3, Concession 2, except LT3519, Part 1 on Plan 53R-16848 and Part 1 on Plan 53R-4833, Township of Hanmer, 770 Dominion Drive, Hanmer, [2010-100Z, RU (Rural)]

For relief from Part 9, Section 9.3, Table 9.3 of By-law 2010-100Z, being the Zoning By-law for the City of Greater Sudbury, as amended, to approve the lot to be severed subject to a future Consent Application providing a minimum lot frontage of 71.93m, where 90.0m is required.