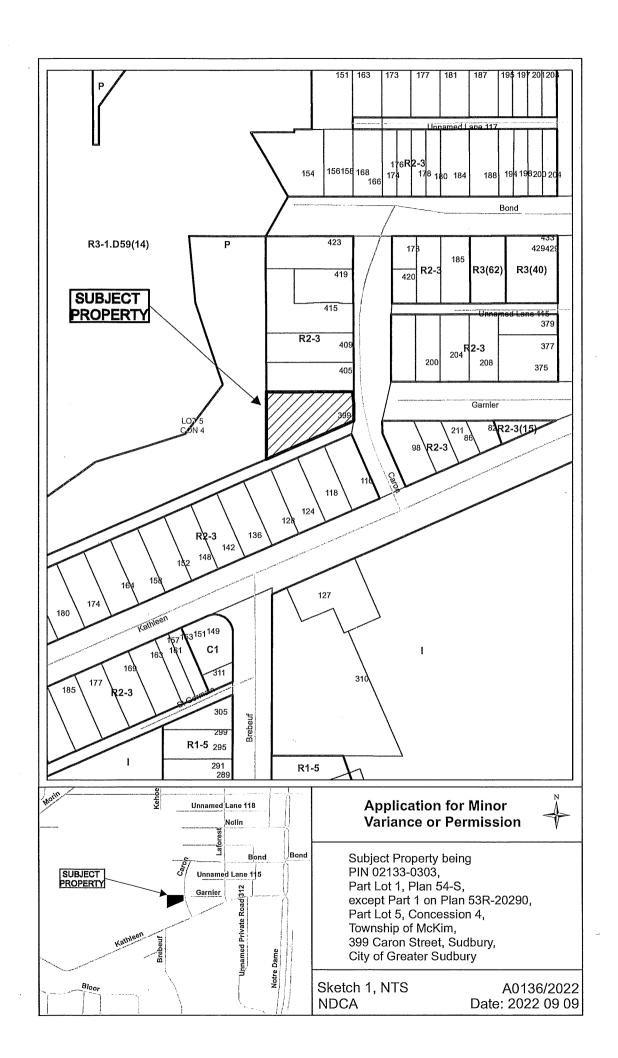

#### A0136/2022

#### **ANDRE F. LANGLOIS**

Ward: 12

PIN 02133 0303, Part Lot 1, Plan 54S, except Part 1 on Plan 53R-20290, Part Lot 5, Concession 4, Township of McKim, 399 Caron Street, Sudbury, [2010-100Z, R2-3 (Low Density Residential Two)]

For relief from Part 4, Section 4.2, Table 4.1 and Part 6, Section 6.3, Table 6.4 of By-law 2010-100Z, being the Zoning By-law for the City of Greater Sudbury, as amended, to permit the existing addition and uncovered deck on the duplex dwelling providing, firstly, the uncovered deck to encroach 4.17m into the required front yard, where uncovered decks 1.2m or less in height may encroach 1.2m into the required front yard, and secondly, the addition to maintain a minimum required front yard setback of 1.829m, where 6.0m is required.