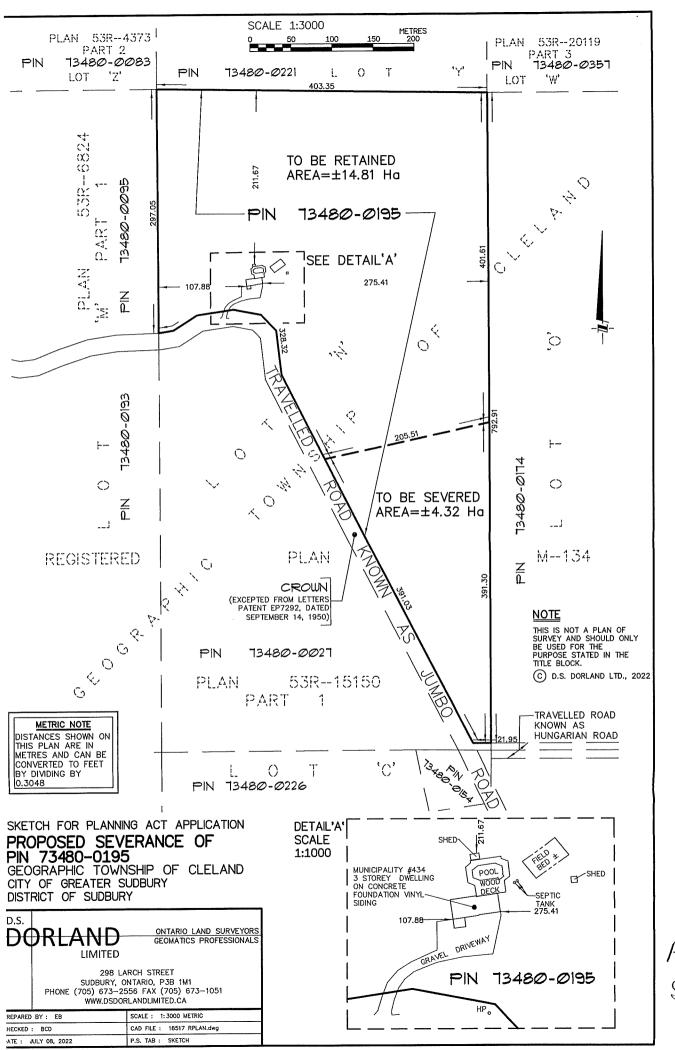

#### A0129/2022

#### RICHARD BARLOW ASHLEE BARLOW

#### "REVISED"

Ward: 2

PIN 73599 0659, Parcel 40843 SEC SRO, Lot 190, Plan M-1023, Part Lots 1 and 12, Concession 2, Township of Snider, 43 Finland Street, Copper Cliff, [2010-100Z, R1-5 (Low Density Residential One)]

For relief from Part 4, Section 4.2, Table 4.1 of By-law 2010-100Z, being the Zoning By-law for the City of Greater Sudbury, as amended, to facilitate the construction of an uncovered deck providing a 5.53m encroachment into the required front yard and maintaining a 0.47m front yard setback, where uncovered decks 1.2m or less in height above finished grade may encroach 1.2m into the required front yard.