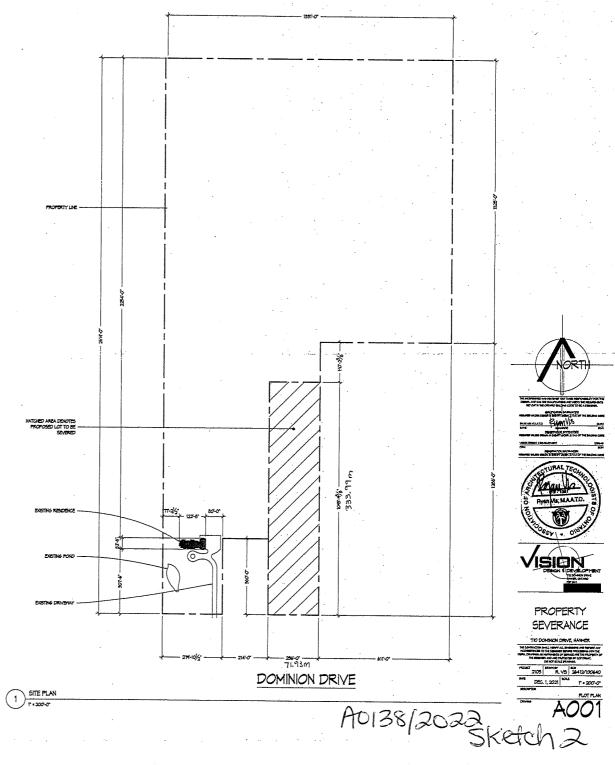

#### A0138/2022

# RYAN VIS

Ward: 6

PIN 73503 0122, Parcel 20201A SEC SES SRO, Part Lot 3, Concession 2, except LT3519, Part 1 on Plan 53R-16848 and Part 1 on Plan 53R-4833, Township of Hanmer, 770 Dominion Drive, Hanmer, [2010-100Z, RU (Rural)]

For relief from Part 9, Section 9.3, Table 9.3 of By-law 2010-100Z, being the Zoning By-law for the City of Greater Sudbury, as amended, to approve the lot to be severed subject to a future Consent Application providing a minimum lot frontage of 71.93m, where 90.0m is required.