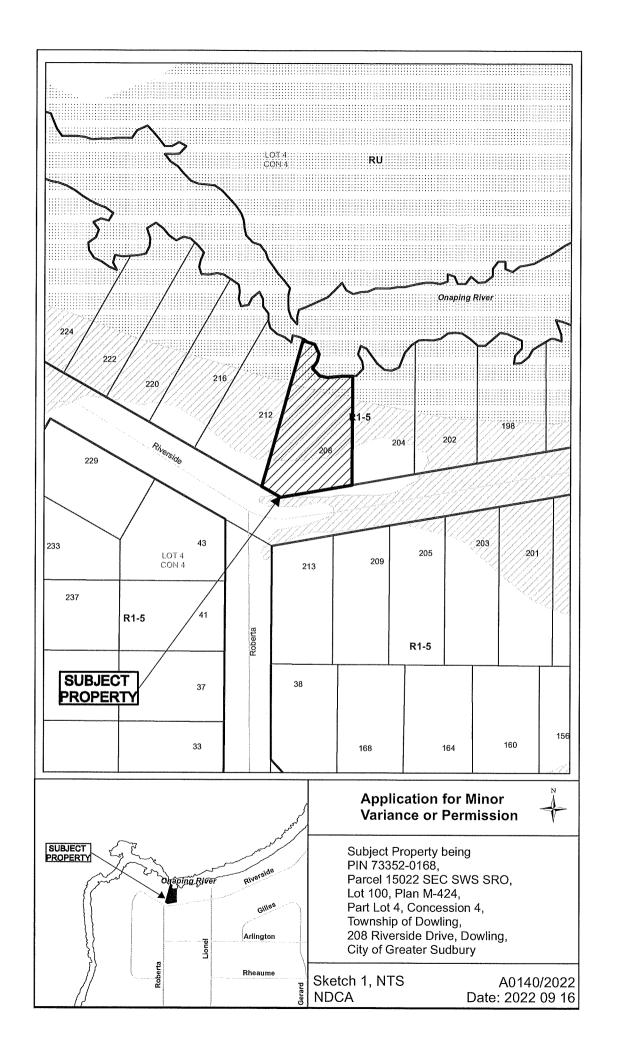

A0140/2022

DIRK OTTO PIERSKALLA GISLAINE GAGNON

Ward: 3

PIN 73352 0168, Parcel 15022 SEC SWS SRO, Lot 100, Plan M-424, Part Lot 4, Concession 4, Township of Dowling, 208 Riverside Drive West, Dowling, [2010-100Z, R1-5 (Low Density Residential One)]

For relief from Part 4, Section 4.41, subsections 4.41.2, 4,41.3 and 4.41.4 of By-law 2010-100Z, being the Zoning By-law for the City of Greater Sudbury, as amended, to facilitate the construction of a detached garage providing, firstly, a high water mark setback of 12.49m, where no person shall erect any residential building or other accessory structure closer than 30.0m to the high water mark of a lake or river, and secondly, to permit the proposed detached garage to be 12.49m setback from the high water mark of a lake, where only the accessory structures as set out in subsection 4.41.2, boat launches, marine railways, waterlines and heat pump loops are permitted within 20.0m of a high water mark and the area permitted to be cleared of natural vegetation in Section 4.41.3.