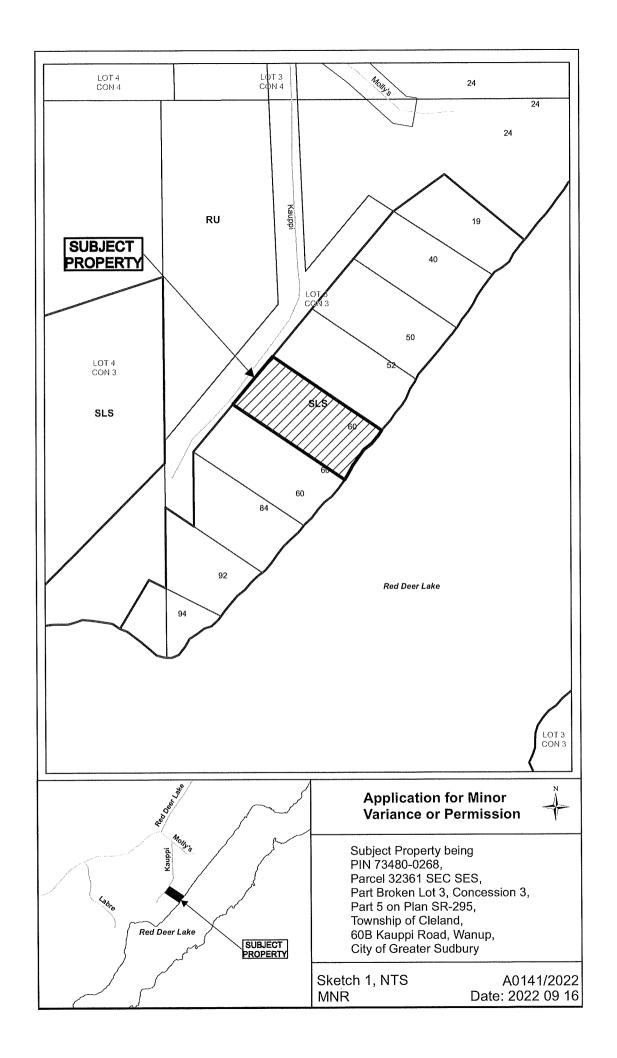

#### A0141/2022

#### **JOSH DEMORE**

Ward: 9

PIN 73480 0269, Parcel 32361 SEC SES, Part 5 on Plan SR-295, Part Broken Lot 3, Concession 3, Township of Cleland, 60B Kauppi Road, Wanup, [2010-100Z, SLS (Seasonal Limited Service)]

For relief from Part 4, Section 4.2, subsection 4.2.4 a) of By-law 2010-100Z, being the Zoning By-law for the City of Greater Sudbury, as amended, to facilitate the construction of a detached garage providing a maximum height of 7.24m, where the maximum height of any accessory building or structure on a residential lot shall be 5.0m.