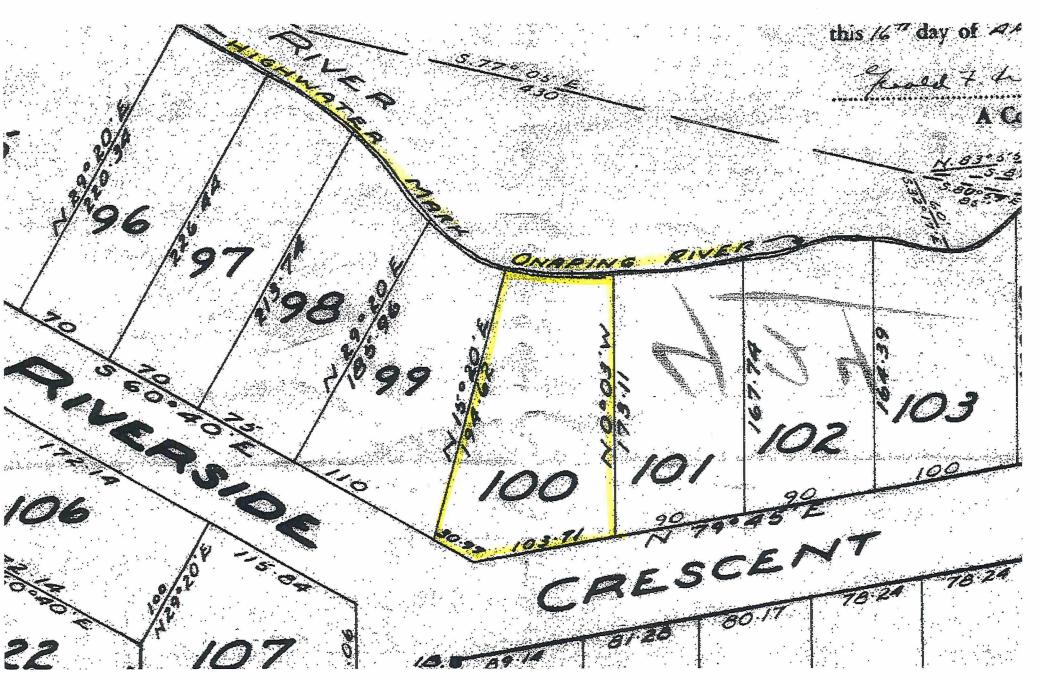

A0140/2022

DIRK OTTO PIERSKALLA GISLAINE GAGNON

Ward: 3

PIN 73352 0168, Parcel 15022 SEC SWS SRO, Lot 100, Plan M-424, Part Lot 4, Concession 4, Township of Dowling, 208 Riverside Drive West, Dowling, [2010-100Z, R1-5 (Low Density Residential One)]

For relief from Part 4, Section 4.41, subsections 4.41.2, 4,41.3 and 4.41.4 of By-law 2010-100Z, being the Zoning By-law for the City of Greater Sudbury, as amended, to facilitate the construction of a detached garage providing, firstly, a high water mark setback of 12.49m, where no person shall erect any residential building or other accessory structure closer than 30.0m to the high water mark of a lake or river, and secondly, to permit the proposed detached garage to be 12.49m setback from the high water mark of a lake, where only the accessory structures as set out in subsection 4.41.2, boat launches, marine railways, waterlines and heat pump loops are permitted within 20.0m of a high water mark and the area permitted to be cleared of natural vegetation in Section 4.41.3.