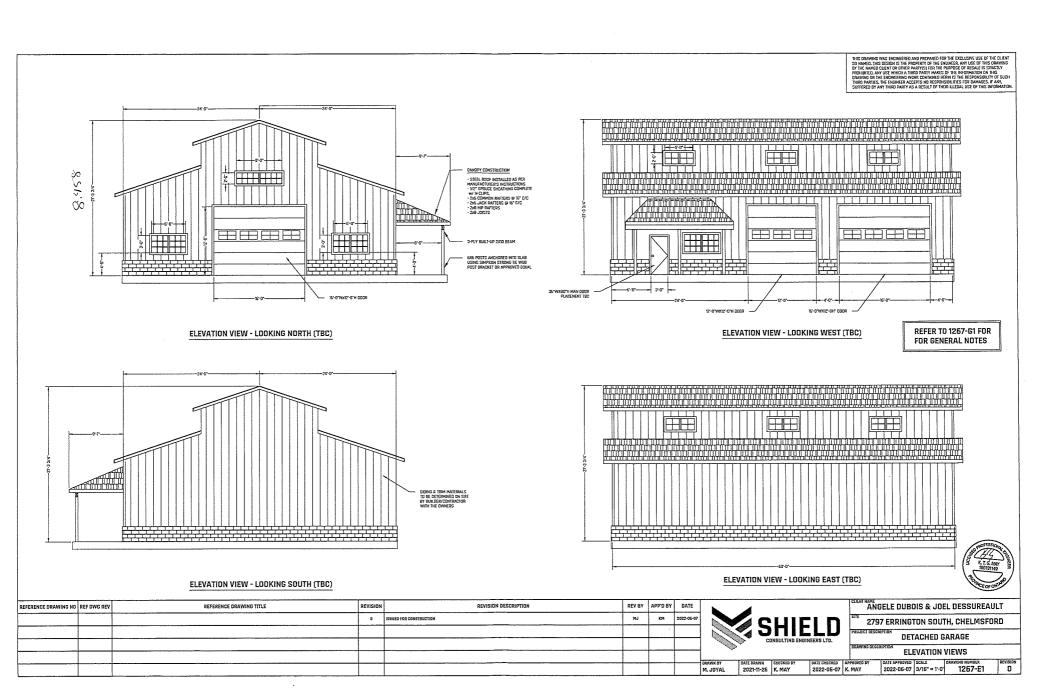

#### A0137/2022

## JOEL DESSUREAULT ANGELE DUBIOS

Ward: 3

PIN 73348 0594, Part 1 on Plan 53R-19053, Part Lot 2, Concession 2, Township of Balfour, 2797 Errington Avenue, Chelmsford, [2010-100Z, RU (Rural)]

For relief from Part 4, Section 4.2, subsection 4.2.4 b) of By-law 2010-100Z, being the Zoning By-law for the City of Greater Sudbury, as amended, to facilitate the construction of a detached garage providing a maximum height of 8.458m, where the maximum height of any building or structure accessory to a residential dwelling shall be 6.5m.

PREVIOUSLY SUBJECT TO CONSENT APPLICATION B0056/2010 (MAY 20/10)