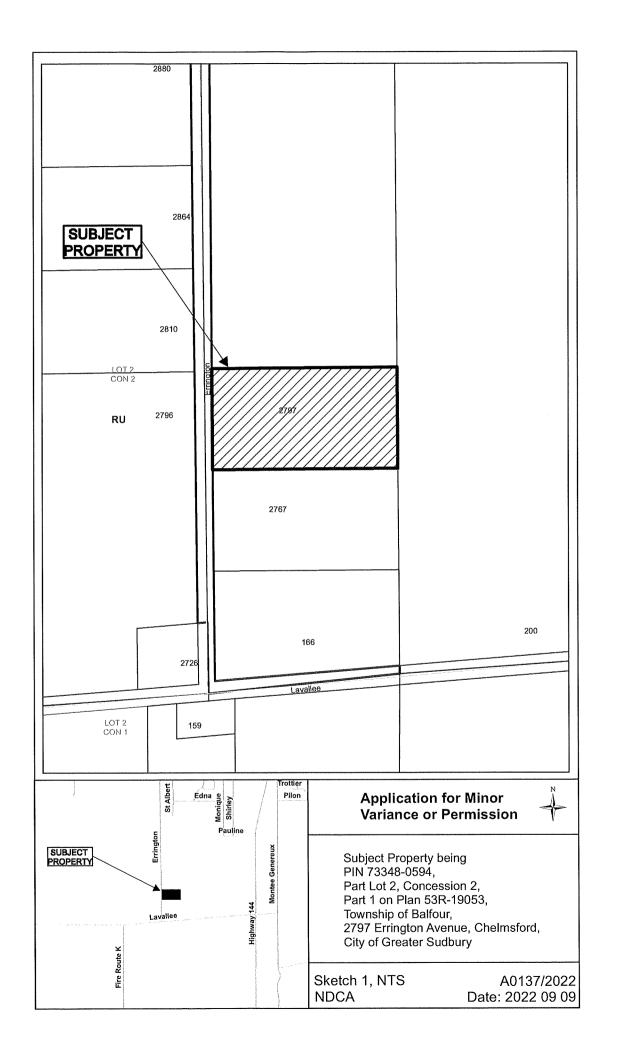

#### A0137/2022

## JOEL DESSUREAULT ANGELE DUBIOS

Ward: 3

PIN 73348 0594, Part 1 on Plan 53R-19053, Part Lot 2, Concession 2, Township of Balfour, 2797 Errington Avenue, Chelmsford, [2010-100Z, RU (Rural)]

For relief from Part 4, Section 4.2, subsection 4.2.4 b) of By-law 2010-100Z, being the Zoning By-law for the City of Greater Sudbury, as amended, to facilitate the construction of a detached garage providing a maximum height of 8.458m, where the maximum height of any building or structure accessory to a residential dwelling shall be 6.5m.

PREVIOUSLY SUBJECT TO CONSENT APPLICATION B0056/2010 (MAY 20/10)