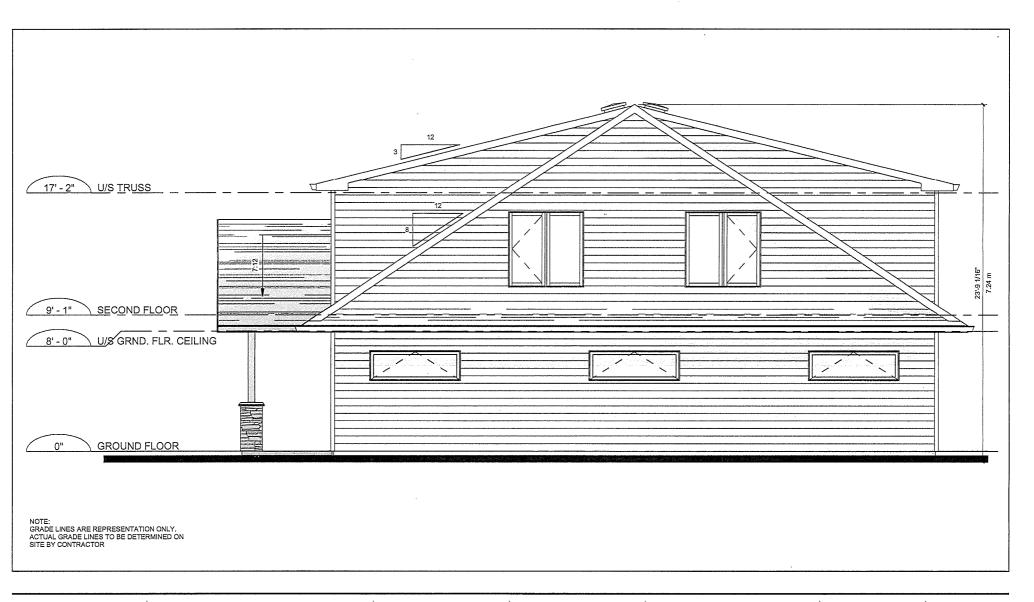

#### A0141/2022

#### **JOSH DEMORE**

Ward: 9

PIN 73480 0269, Parcel 32361 SEC SES, Part 5 on Plan SR-295, Part Broken Lot 3, Concession 3, Township of Cleland, 60B Kauppi Road, Wanup, [2010-100Z, SLS (Seasonal Limited Service)]

For relief from Part 4, Section 4.2, subsection 4.2.4 a) of By-law 2010-100Z, being the Zoning By-law for the City of Greater Sudbury, as amended, to facilitate the construction of a detached garage providing a maximum height of 7.24m, where the maximum height of any accessory building or structure on a residential lot shall be 5.0m.