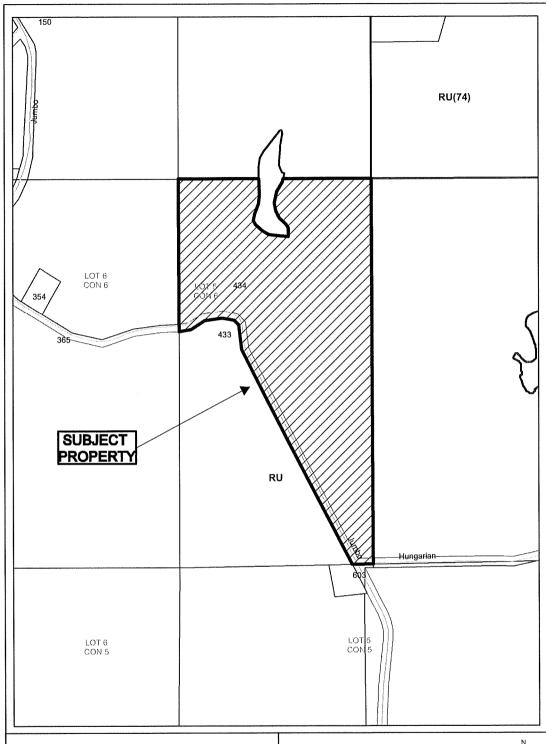

#### A0142/2022

#### KRISTIAN SHARROCK VANNESSA SHARROCK

Ward: 9

PIN 73480 0195, Parcel 14689 SEC SES, Lot N, Plan M-134, except Part 1 Plan 53R-15150, Part Lot 5, Concession 6, Township of Cleland, 434 Jumbo Road, Wanup, [2010-100Z, RU (Rural)]

For relief from Part 9, Section 9.3, Table 9.3 of By-law 2010-100Z, being the Zoning By-law for the City of Greater Sudbury, as amended, to approve the lot to be severed subject of Consent Application B0078/2022 providing a minimum lot frontage of 21.0m, where 90.0m is required.

PREVIOUSLY SUBJECT TO CONSENT APPLICATION B0078/2022 (SEP 12/22)

# THIS APPLICATION WAS DEFERRED FROM THE MEETING OF SEPTEMBER 7, 2022 TO AFFORD THE OWNER THE OPPORTUNITY TO ADDRESS THOSE COMMENTS RECEIVED FROM AGENCIES AND DEPARTMENTS.