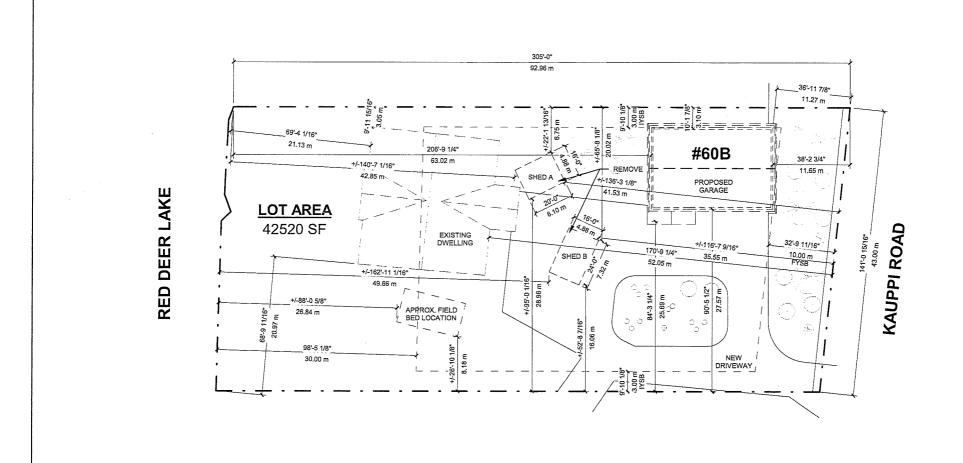

#### A0141/2022

#### **JOSH DEMORE**

Ward: 9

PIN 73480 0269, Parcel 32361 SEC SES, Part 5 on Plan SR-295, Part Broken Lot 3, Concession 3, Township of Cleland, 60B Kauppi Road, Wanup, [2010-100Z, SLS (Seasonal Limited Service)]

For relief from Part 4, Section 4.2, subsection 4.2.4 a) of By-law 2010-100Z, being the Zoning By-law for the City of Greater Sudbury, as amended, to facilitate the construction of a detached garage providing a maximum height of 7.24m, where the maximum height of any accessory building or structure on a residential lot shall be 5.0m.