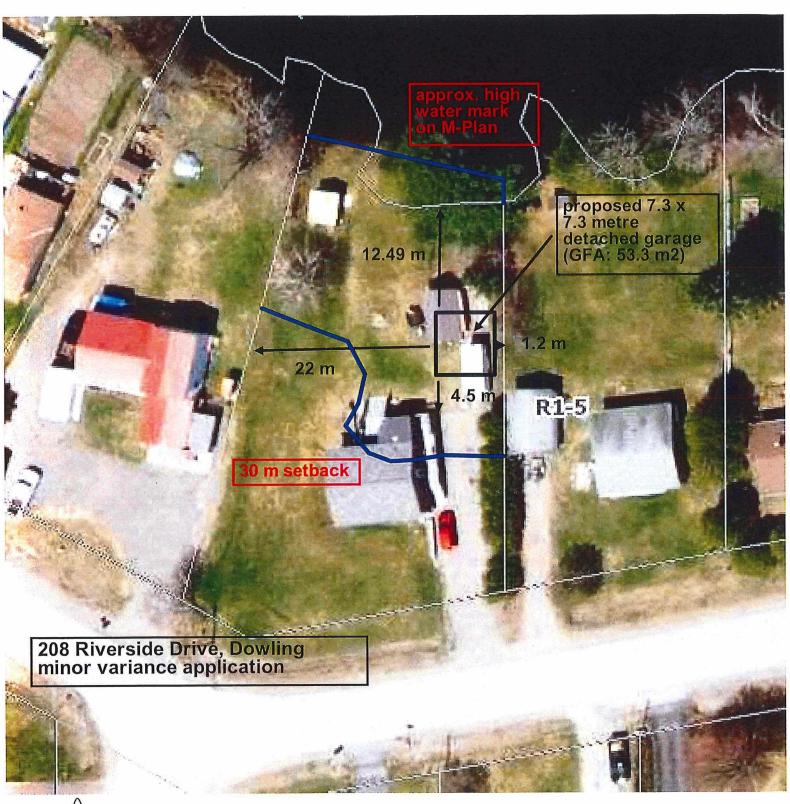

A0140/2022

DIRK OTTO PIERSKALLA GISLAINE GAGNON

Ward: 3

PIN 73352 0168, Parcel 15022 SEC SWS SRO, Lot 100, Plan M-424, Part Lot 4, Concession 4, Township of Dowling, 208 Riverside Drive West, Dowling, [2010-100Z, R1-5 (Low Density Residential One)]

For relief from Part 4, Section 4.41, subsections 4.41.2, 4,41.3 and 4.41.4 of By-law 2010-100Z, being the Zoning By-law for the City of Greater Sudbury, as amended, to facilitate the construction of a detached garage providing, firstly, a high water mark setback of 12.49m, where no person shall erect any residential building or other accessory structure closer than 30.0m to the high water mark of a lake or river, and secondly, to permit the proposed detached garage to be 12.49m setback from the high water mark of a lake, where only the accessory structures as set out in subsection 4.41.2, boat launches, marine railways, waterlines and heat pump loops are permitted within 20.0m of a high water mark and the area permitted to be cleared of natural vegetation in Section 4.41.3.