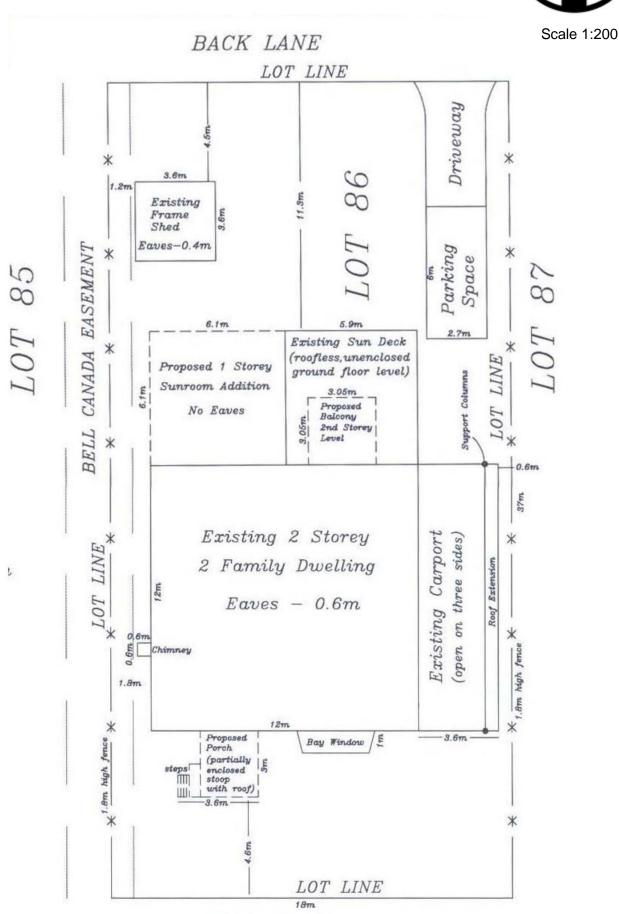

## REQUIRED MINOR VARIANCE SKETCH INFORMATION

# A sketch drawn to scale in <u>METRIC UNITS</u> showing the following:

- 1) The boundaries and dimensions of the subject land.
- 2) The location, size and type of all existing and proposed buildings and structures on the subject land, indicating the distance of the buildings or structures from the front yard lot line, rear yard lot line and the side yard lot lines. Measurements must be in metric.
- The approximate location of all natural and artificial features on the subject land and on land that is adjacent to the subject land that, in the opinion of the applicant, may affect the application. Examples include buildings, railways, roads, watercourses, drainage ditches, river or stream banks, wetlands, wooded areas, wells and septic tanks.
- 4) The current uses on land that is adjacent to the subject land.
- 5) The location, width and name of any roads within or abutting the subject land, indicating whether it is an unopened road allowance, a public travelled road, a private road or a right-of-way.
- 6) If access to the subject land is by water only, the location of the parking and docking facilities to be used.
- 7) The location and nature of any easement affecting the subject land.
- 8) If a height variance is required, elevation drawings for all sides indicating height, grade, window and door openings must be provided. **Measurements must be in metric.**
- 9) If the subject land is a waterfront lot or any other lot abutting a navigable waterbody, the high water mark, the 30.0m setback from the high water mark of a lake or a river (12.0m setback from the high water mark of a permanently flowing stream) and the 20.0m setback for the shoreline buffer (12.0m for a permanently flowing stream) must be provided."