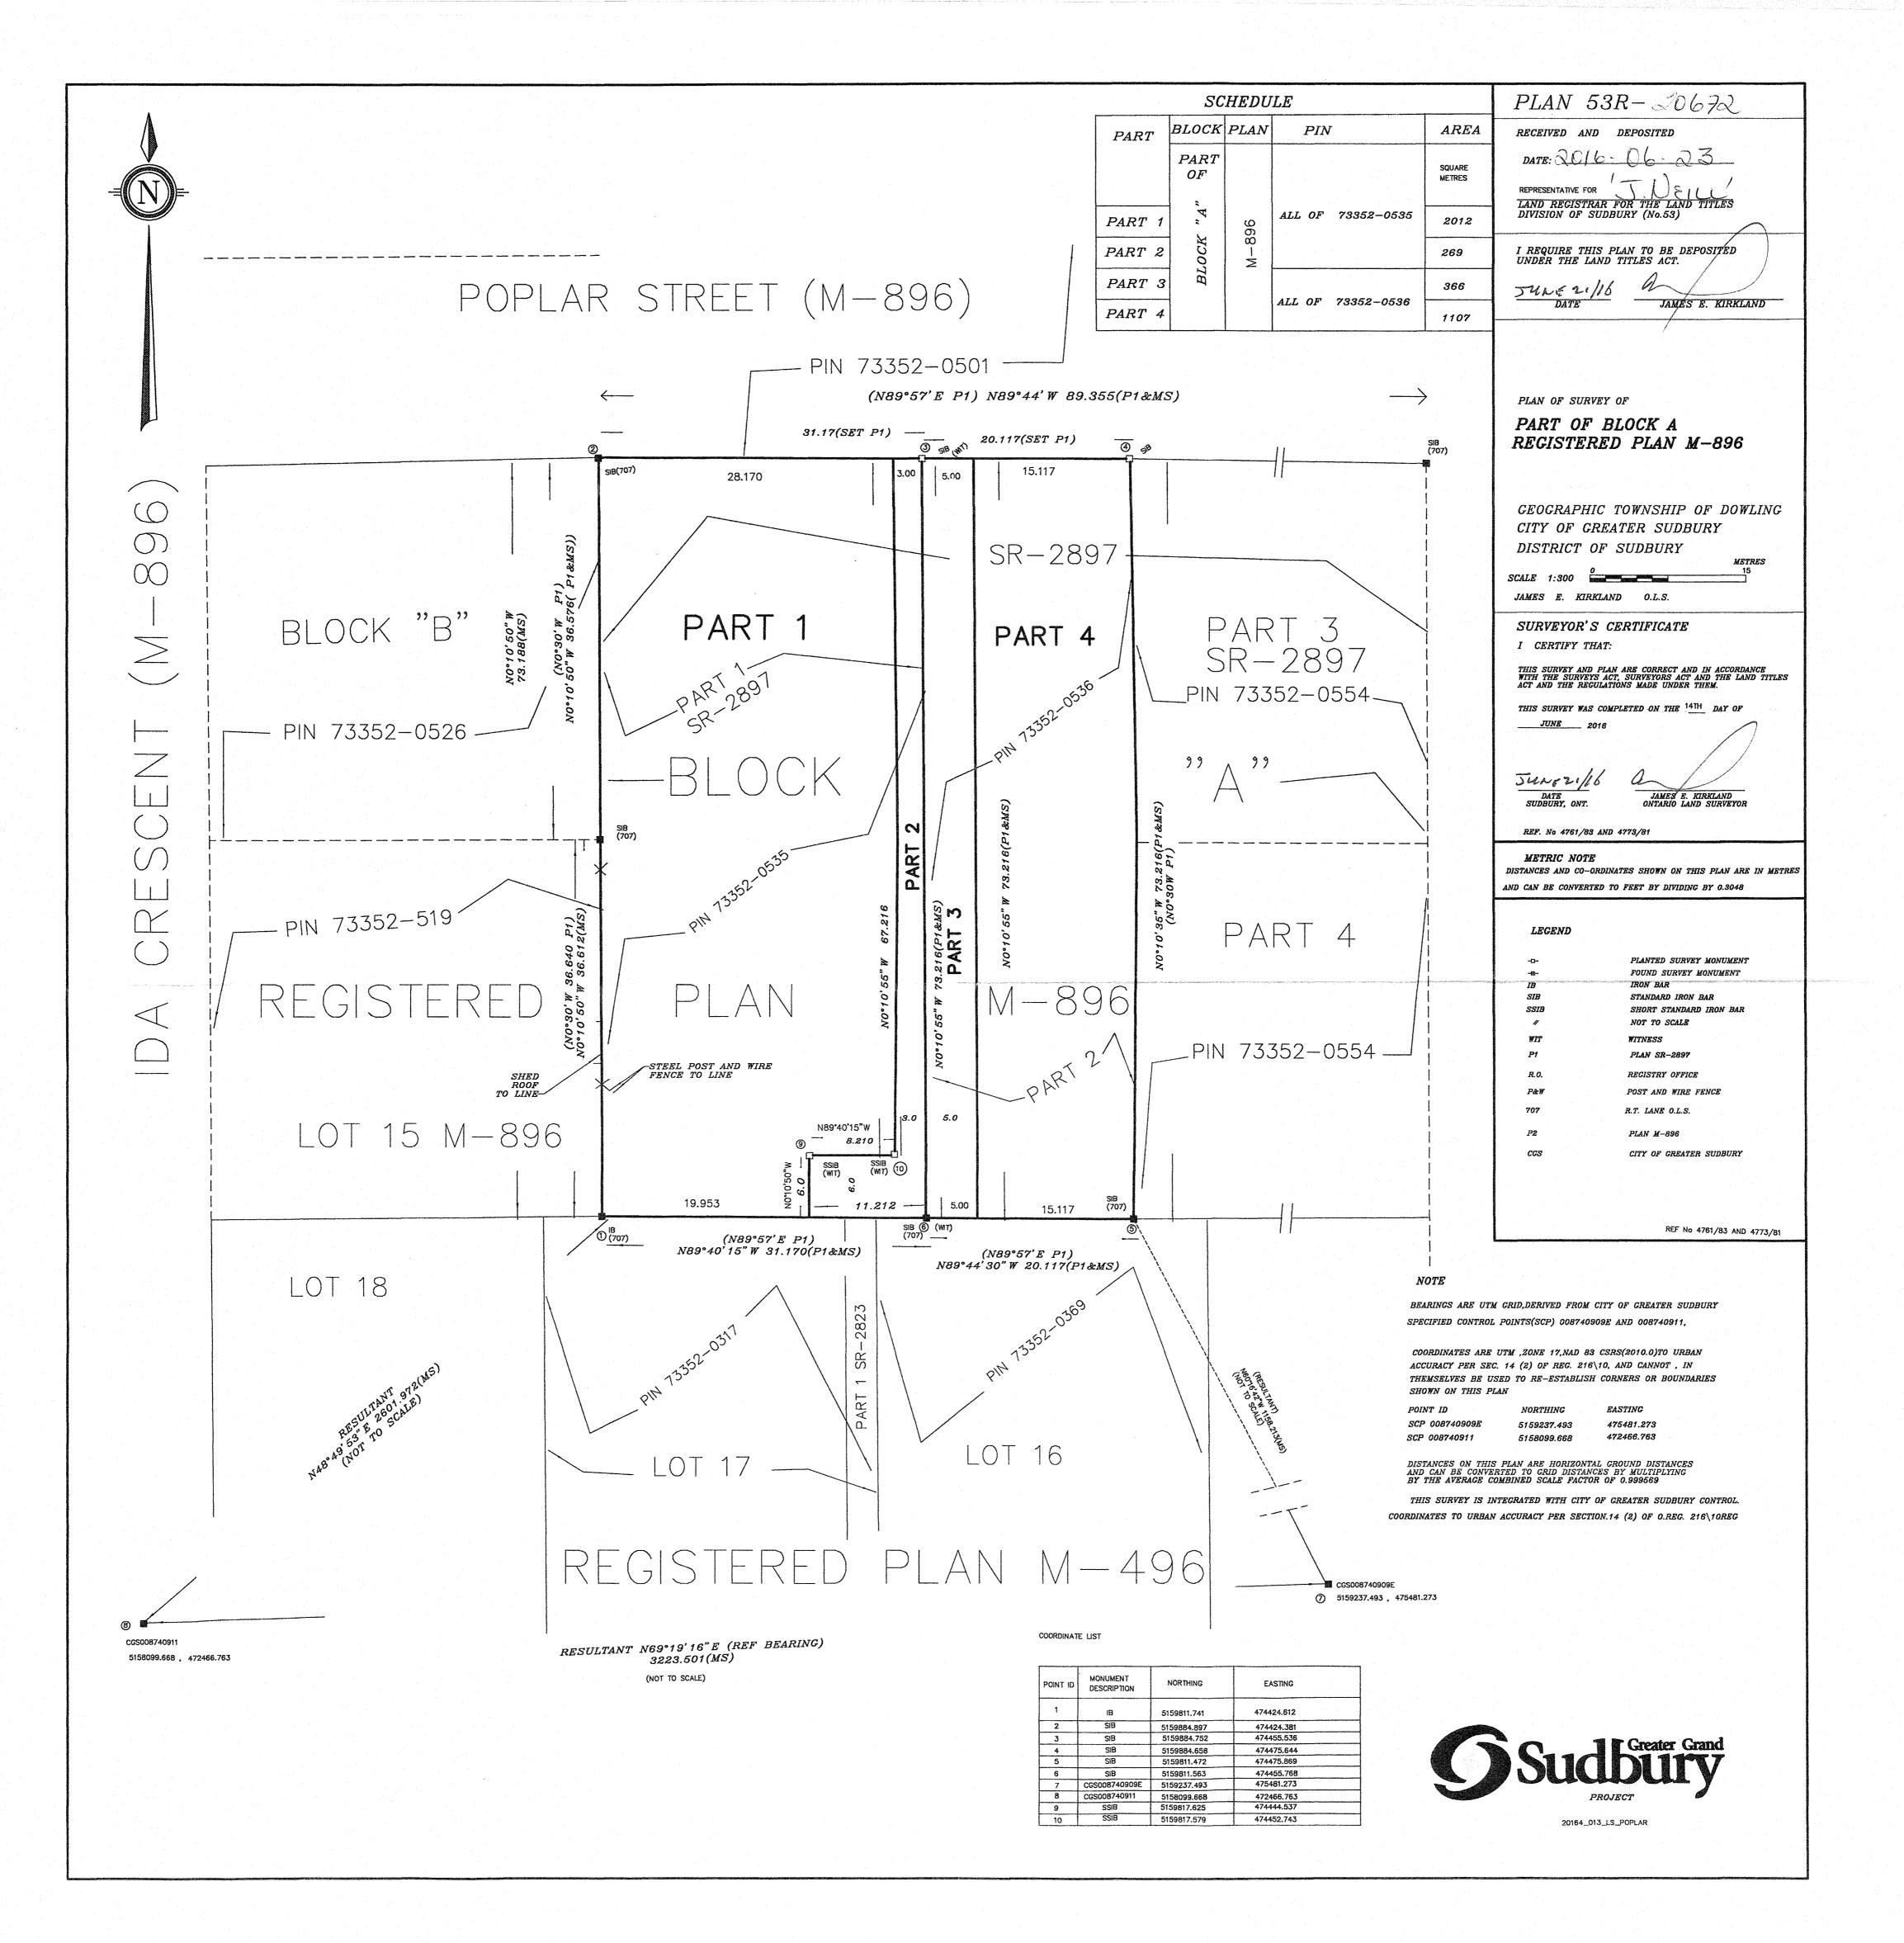

## - SELLING INFORMATION -(THIS IS NOT A TENDER)

Municipal Address: Not assigned – Poplar Street, Dowling

Legal Description: FIRSTLY: PIN 73352-0535(LT), being Parts 1 and 2 on Plan 53R-20672;

SECONDLY: PIN 73352-0536(LT), being Parts 3 and 4 on Plan 53R-

20672; Township of Dowling, City of Greater Sudbury

Type of Property: Unserviced vacant land - purchaser(s) must satisfy themselves that

a building permit will be available for intended use

"R1-5"; Low Density Residential One with a Flood Fringe Overlay Zoning:

require that a drainage easement be transferred to it over Parts 2

and 3 on Plan 53R-20672 for municipal purposes.

Reference Plans: Registered plan 53R-20672 is attached for reference

Purchaser(s) Conditions: Any conditions or additional provisions may be added as a

Schedule to the Agreement of Purchase and Sale.

\$49,900.00 (plus HST) **Asking Price:** 

Should you have any questions, please contact City of Greater Sudbury, Real Estate Section, at (705) 674-4455 ext 4373 or email realestate@greatersudbury.ca