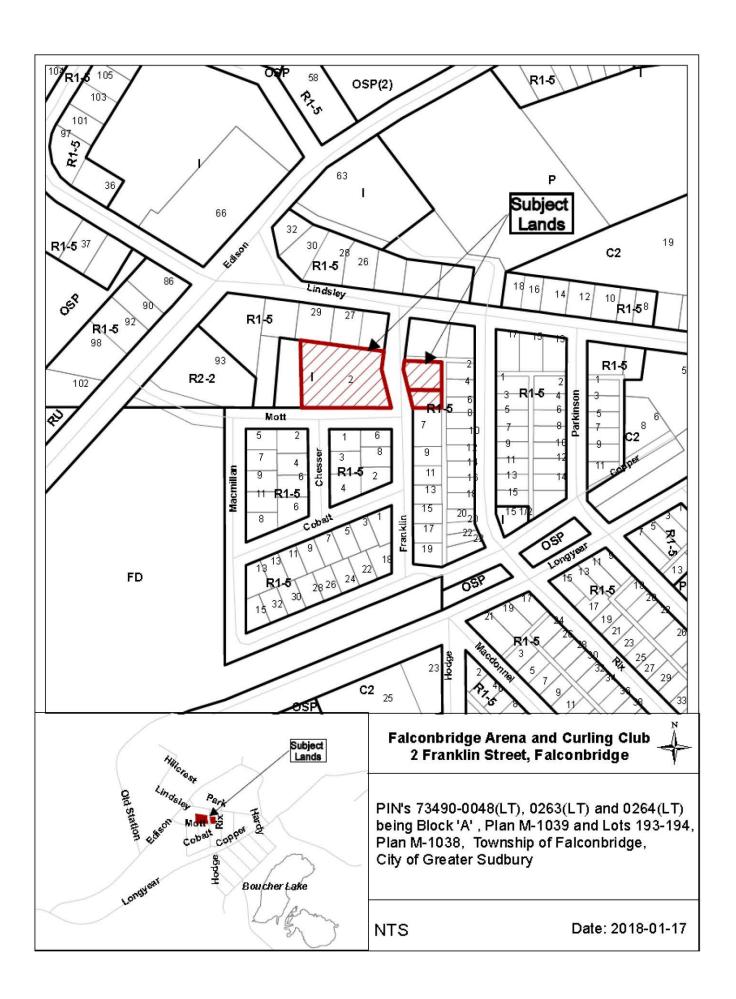

Municipal Address: 2 Franklin Street, Falconbridge ON,

On which is situate the building commonly referred to as the former Falconbridge Arena and Curling Rink, and the associated parking lots

located on the east side of Franklin Street having no assigned

municipal address.

Legal Description: <u>Arena and Curling Rink</u>: PIN 73490-0048(LT), Block A, Plan M-1039;

Parking Lot: PIN 73490-0263(LT), Lot 193, Plan M-1038 and PIN 73490-

0264(LT), Lot 194, Plan M-1038,

all in the Township of Falconbridge, City of Greater Sudbury

Approximate Size of Site: Arena and Curling Rink: 0.6 hectares

Parking Lot: 0.2 hectares

Official Plan & Zoning: The lands on which the former arena/curling club are located are

designated "Parks and Open Space" in the Official Plan and are

zoned "I", Institutional, in Zoning By-law 2010-100Z.

The parking lot located on the east side of Franklin Street is designated "Living Area 1" in the Official Plan and is zoned "R1-5", Low Density

Residential One, in Zoning By-law 2010-100Z.

An Official Plan amendment and/or rezoning of the Property may be required to accommodate a Purchaser's intended use. Interested Purchasers should consult their own advisors to inform and satisfy themselves on all related matters. Supplemental information may also