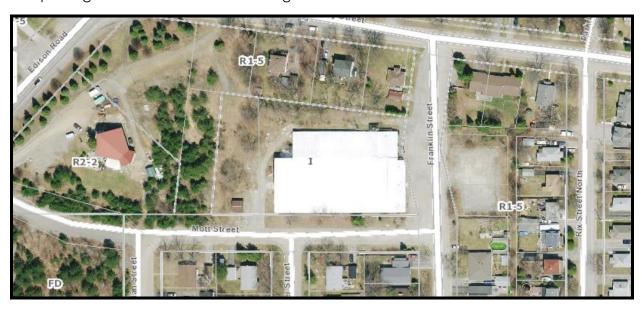

Municipal Address: 2 Franklin Street, Falconbridge ON,

On which is situate the building commonly referred to as the former Falconbridge Arena and Curling Rink, and the associated parking lots

located on the east side of Franklin Street having no assigned

municipal address.

Legal Description: <u>Arena and Curling Rink</u>: PIN 73490-0048(LT), Block A, Plan M-1039;

Parking Lot: PIN 73490-0263(LT), Lot 193, Plan M-1038 and PIN 73490-

0264(LT), Lot 194, Plan M-1038,

all in the Township of Falconbridge, City of Greater Sudbury

Approximate Size of Site: Arena and Curling Rink: 0.6 hectares

Parking Lot: 0.2 hectares

Official Plan & Zoning: The lands on which the former arena/curling club are located are

designated "Parks and Open Space" in the Official Plan and are

zoned "I", Institutional, in Zoning By-law 2010-100Z.

The parking lot located on the east side of Franklin Street is designated "Living Area 1" in the Official Plan and is zoned "R1-5", Low Density