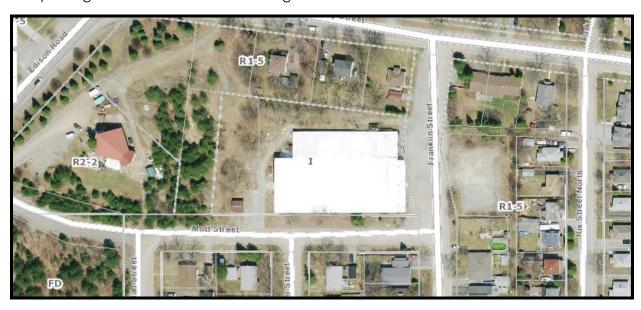

Municipal Address: 2 Franklin Street, Falconbridge ON,

On which is situate the building commonly referred to as the former Falconbridge Arena and Curling Rink, and the associated parking lots

located on the east side of Franklin Street having no assigned

municipal address.

Legal Description: Arena and Curling Rink: PIN 73490-0048(LT), Block A, Plan M-1039;

Parking Lot: PIN 73490-0263(LT), Lot 193, Plan M-1038 and PIN 73490-

0264(LT), Lot 194, Plan M-1038,

all in the Township of Falconbridge, City of Greater Sudbury

Approximate Size of Site: Arena and Curling Rink: 0.6 hectares

Parking Lot: 0.2 hectares

Official Plan & Zoning: The lands on which the former arena/curling club are located are