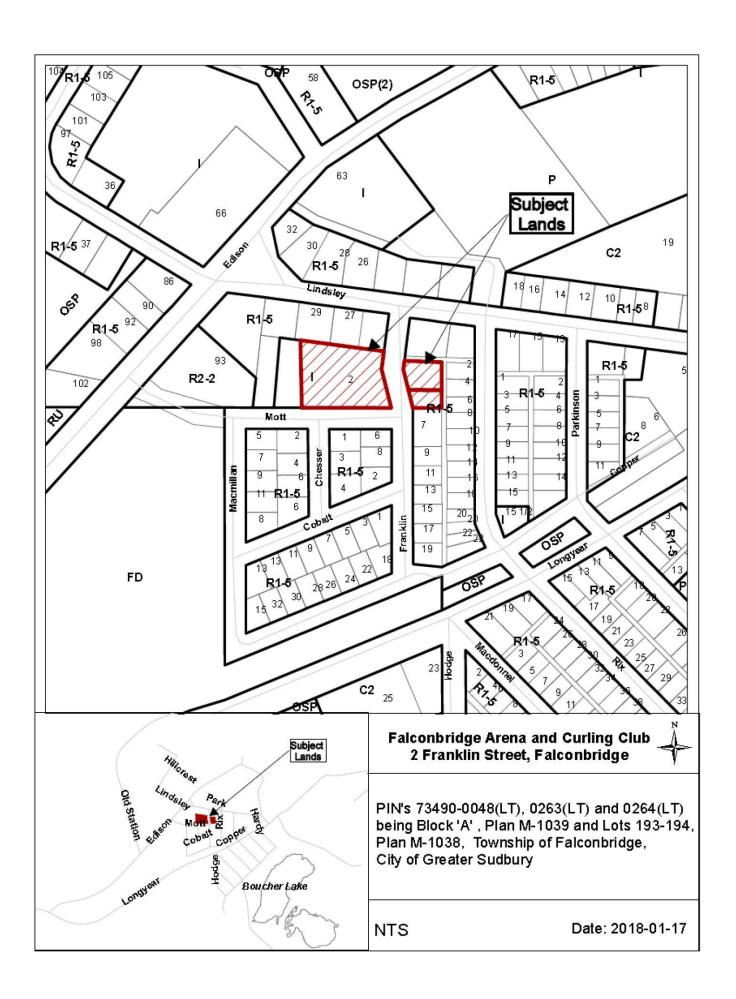

Municipal Address: 2 Franklin Street, Falconbridge ON,

On which is situate the building commonly referred to as the former Falconbridge Arena and Curling Rink, and the associated parking lots

located on the east side of Franklin Street having no assigned

municipal address.

Legal Description: Arena and Curling Rink: PIN 73490-0048(LT), Block A, Plan M-1039;

Parking Lot: PIN 73490-0263(LT), Lot 193, Plan M-1038 and PIN 73490-

0264(LT), Lot 194, Plan M-1038,

all in the Township of Falconbridge, City of Greater Sudbury

Approximate Size of Site: Arena and Curling Rink: 0.6 hectares

Parking Lot: 0.2 hectares

Official Plan & Zoning: The lands on which the former arena/curling club are located are

designated "Parks and Open Space" in the Official Plan and are

zoned "I", Institutional, in Zoning By-law 2010-100Z.

The parking lot located on the east side of Franklin Street is designated "Living Area 1" in the Official Plan and is zoned "R1-5", Low Density

Residential One, in Zoning By-law 2010-100Z.

An Official Plan amendment and/or rezoning of the Property may be required to accommodate a Purchaser's intended use. Interested Purchasers should consult their own advisors to inform and satisfy themselves on all related matters. Supplemental information may also