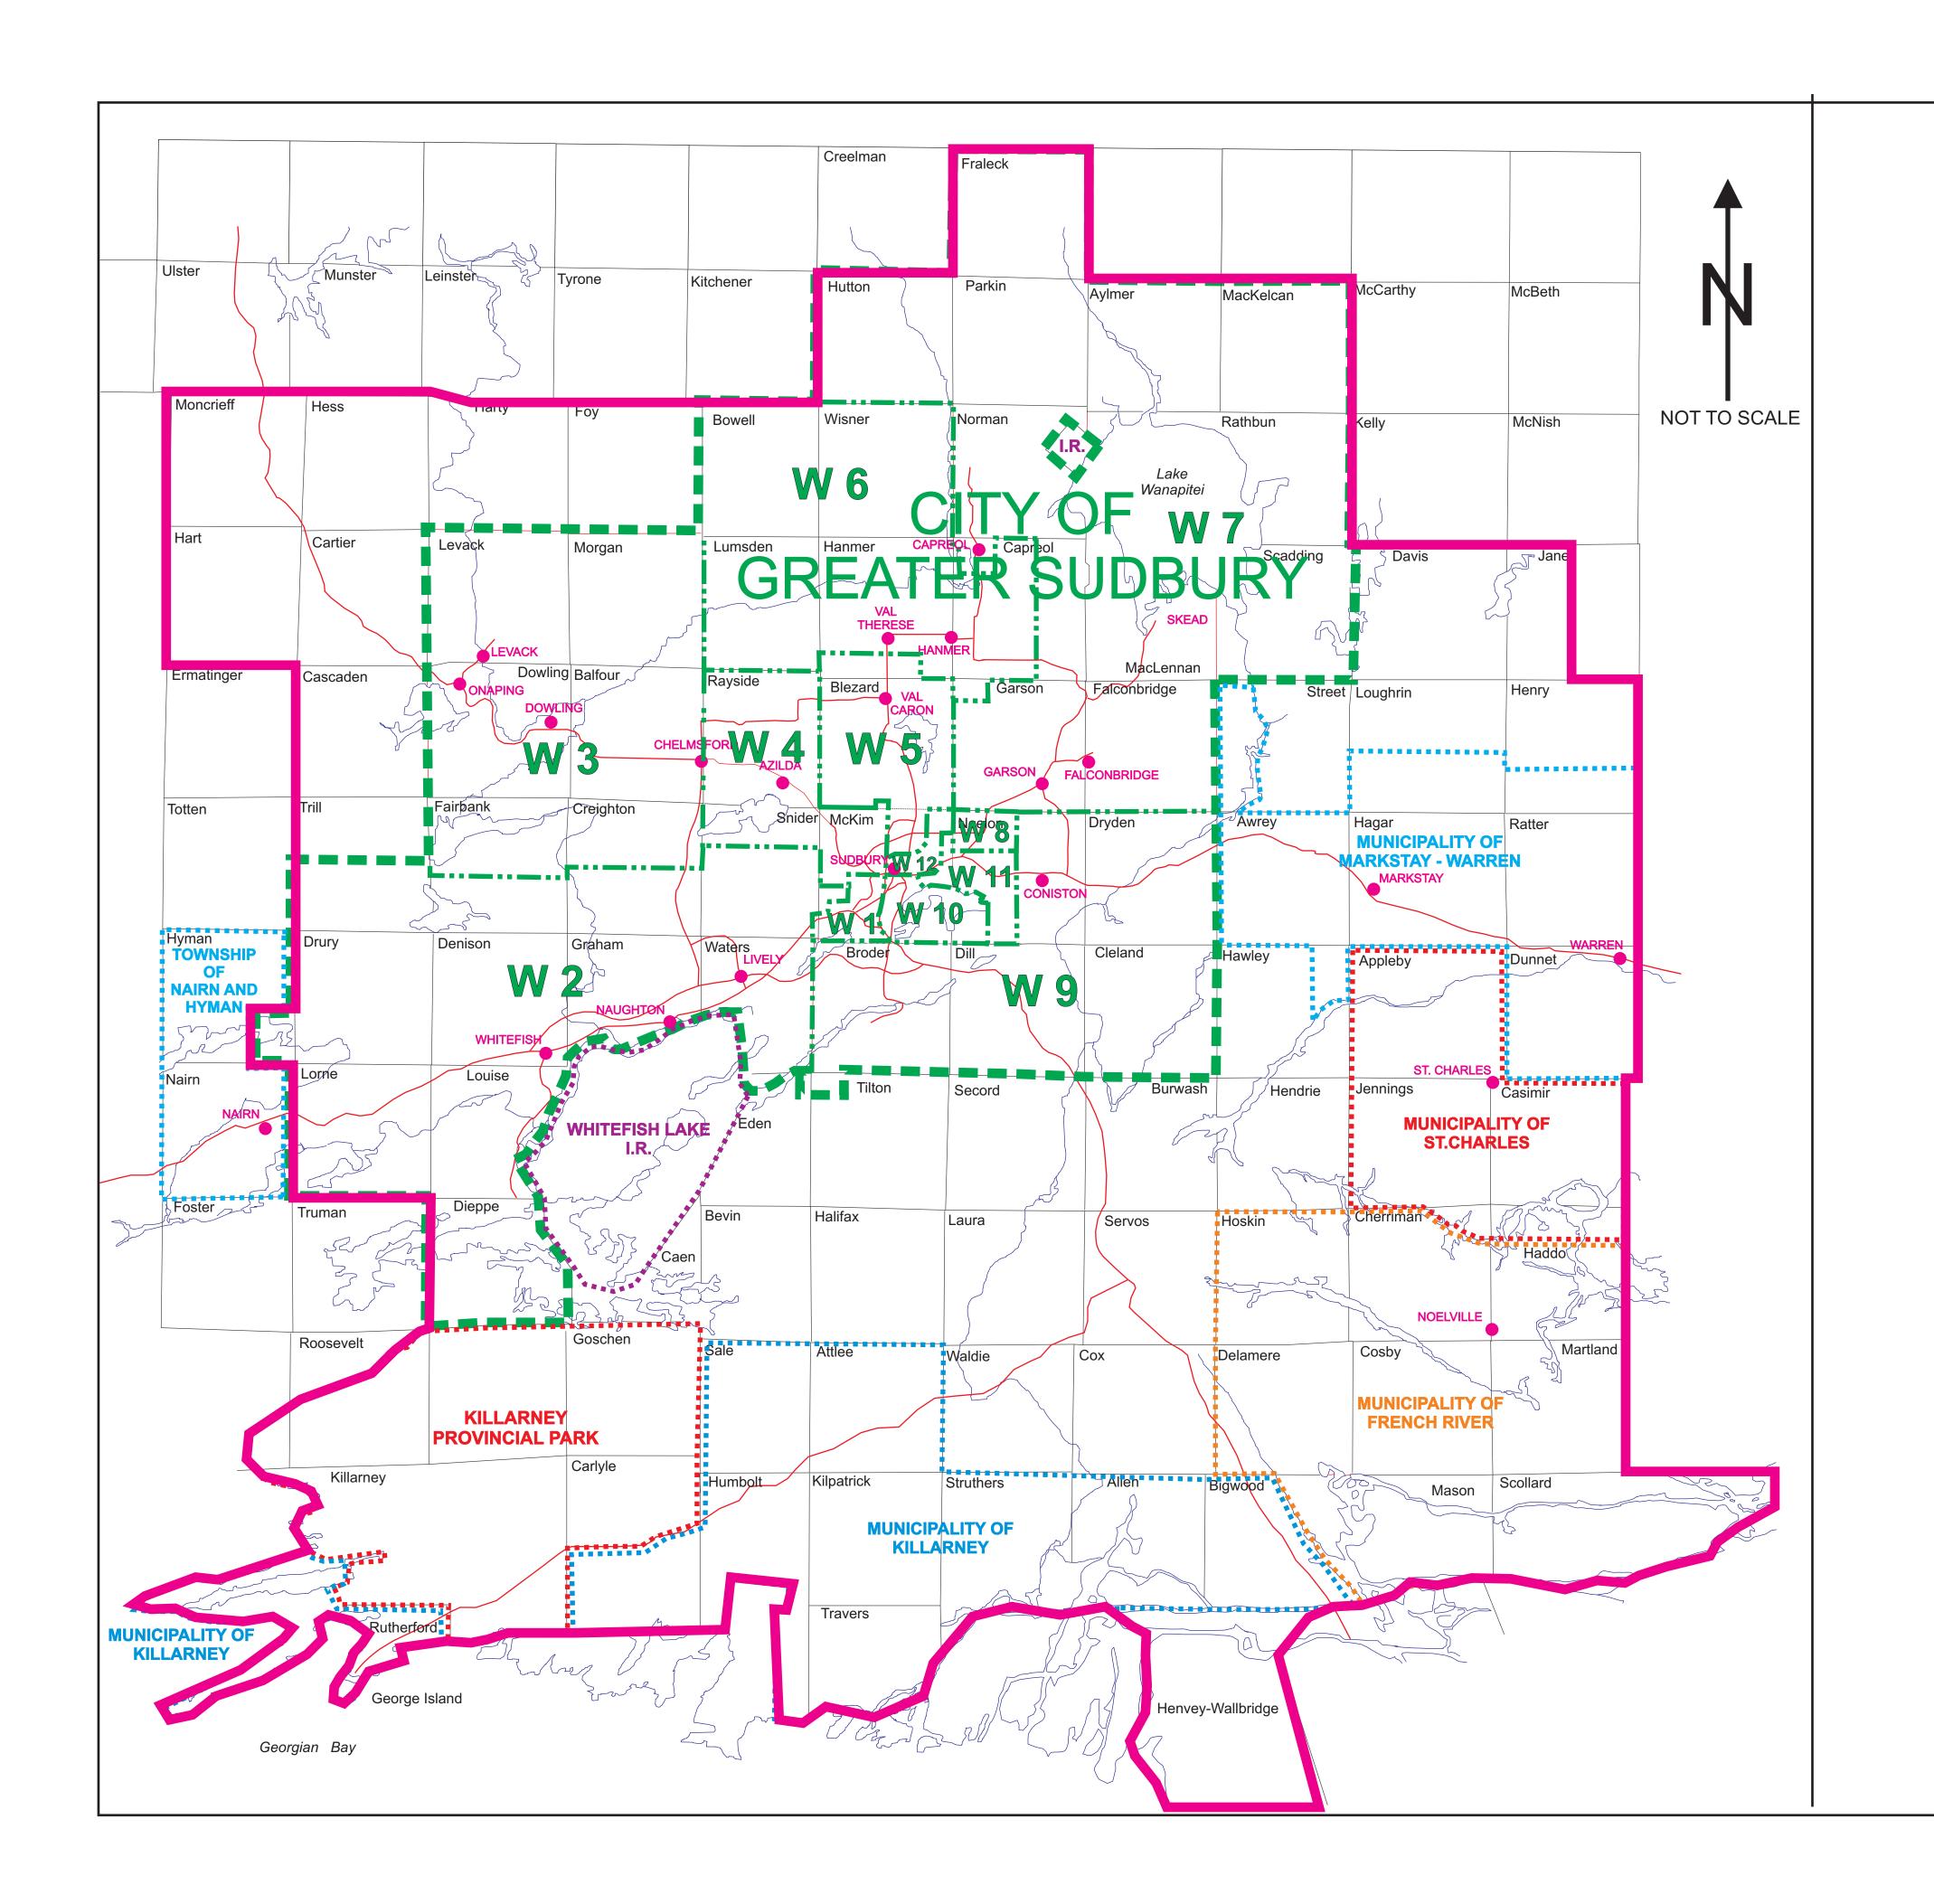

| Sudbury Catholic District School Board  (English Separate – A total of 6 English Language Separate Trustees to be elected.) |                                                                                                                                                                                                                                                                              |                    |
|-----------------------------------------------------------------------------------------------------------------------------|------------------------------------------------------------------------------------------------------------------------------------------------------------------------------------------------------------------------------------------------------------------------------|--------------------|
| Zone                                                                                                                        | Location                                                                                                                                                                                                                                                                     | Number of Trustees |
| Zone 1                                                                                                                      | Ward 1 – City of Greater Sudbury<br>Ward 2 – City of Greater Sudbury                                                                                                                                                                                                         | 1                  |
| Zone 2                                                                                                                      | Ward 3 - City of Greater Sudbury Ward 4 - City of Greater Sudbury Unorganized Township of Cartier, Cascaden, Foy, Hart, Harty, Hess, Moncrieff, Shining Tree and Trill                                                                                                       | 1                  |
| Zone 3                                                                                                                      | Ward 5 – City of Greater Sudbury<br>Ward 6 – City of Greater Sudbury                                                                                                                                                                                                         | 1                  |
| Zone 4                                                                                                                      | Ward 7 - City of Greater Sudbury Ward 8 - City of Greater Sudbury Municipalities of St. Charles and Markstay-Warren                                                                                                                                                          | 1                  |
| Zone 5                                                                                                                      | Ward 9 – City of Greater Sudbury Ward 10 – City of Greater Sudbury Municipalities of Killarney and French River, Unorganized Townships of Burwash, Cox, Davis, Eden, Hawley, Henvey & Wallbridge, Hendrie, Henry, Janes, Laura, Loughrin, Secord, Servos, Street and Tilton. | 1                  |
| Zone 6                                                                                                                      | Ward 11 – City of Greater Sudbury Ward 12 – City of Greater Sudbury                                                                                                                                                                                                          | 1                  |