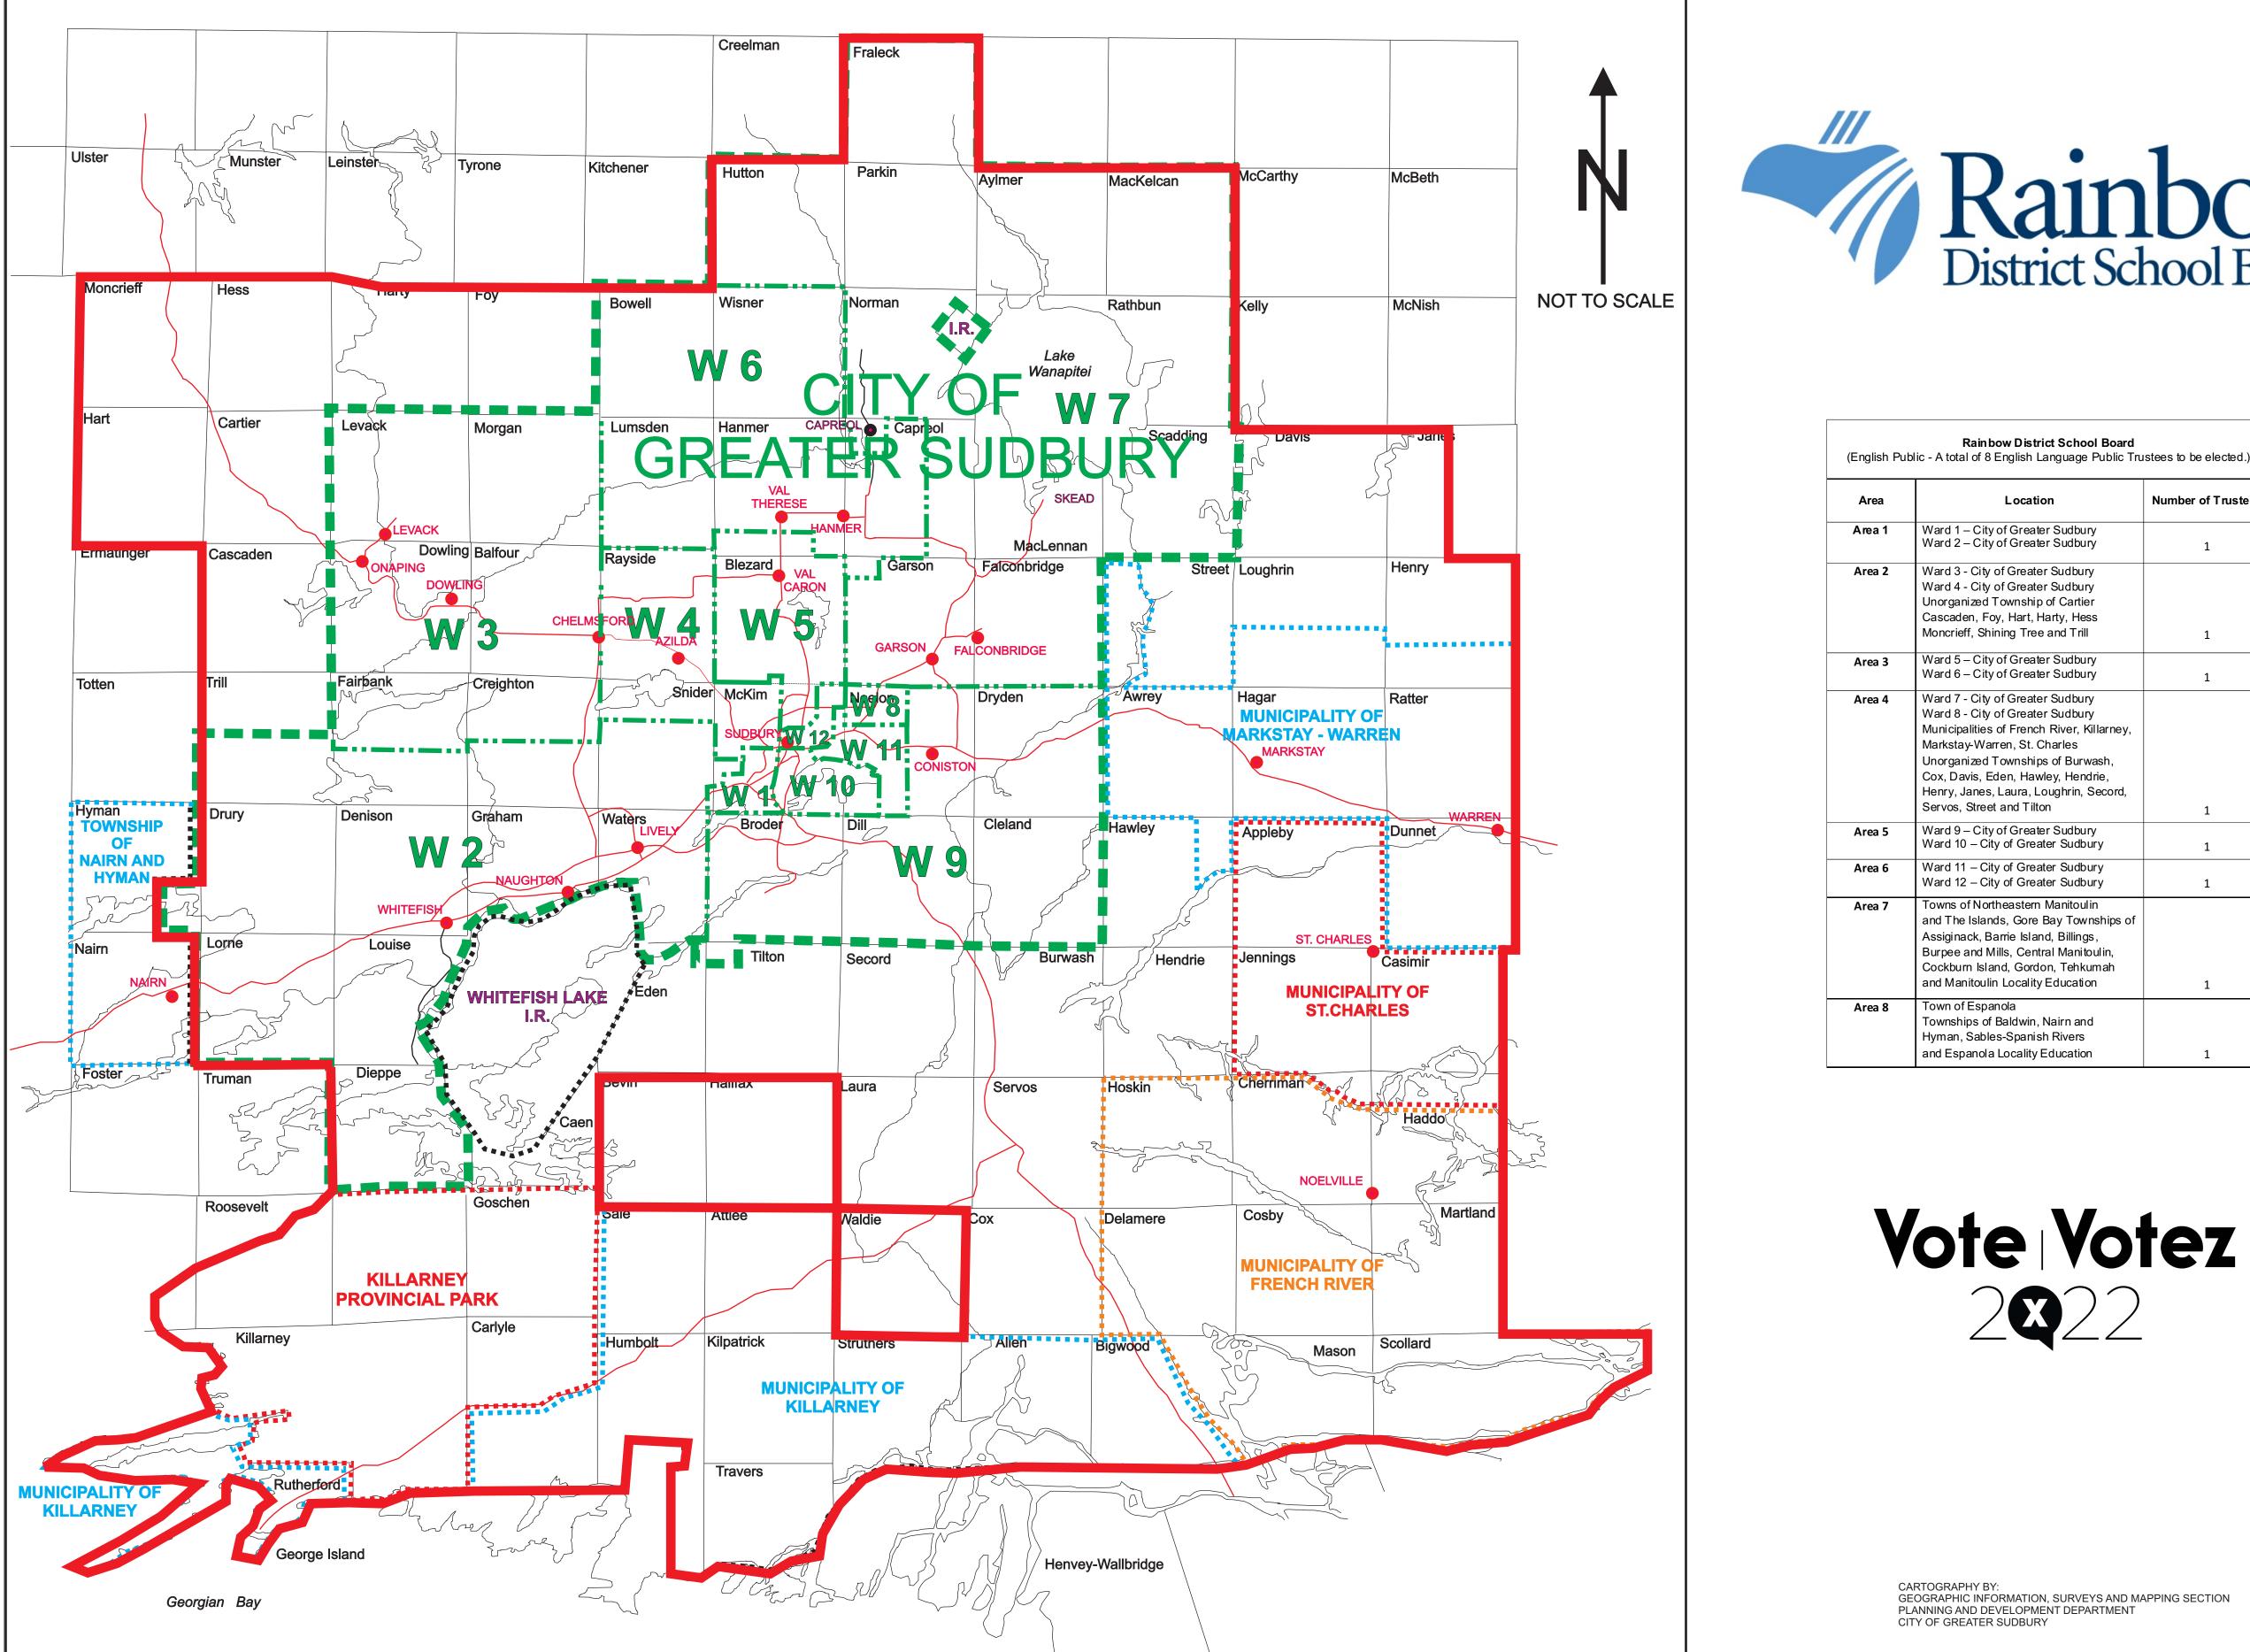

## Rainbow District School Board

| <b>rict School Board</b><br>Language Public Trustees to be elected.)                                                        |                    |
|-----------------------------------------------------------------------------------------------------------------------------|--------------------|
| ion                                                                                                                         | Number of Trustees |
| ter Sudbury<br>ter Sudbury                                                                                                  | 1                  |
| er Sudbury<br>er Sudbury<br>p of Cartier<br>Harty, Hess<br>ee and Trill                                                     | 1                  |
| ter Sudbury<br>ter Sudbury                                                                                                  | 1                  |
| er Sudbury<br>er Sudbury<br>ch River, Killarney,<br>Charles<br>ps of Burwash,<br>wley, Hendrie,<br>Loughrin, Secord,<br>ton | 1                  |
| ter Sudbury<br>ater Sudbury                                                                                                 | 1                  |
| ater Sudbury<br>ater Sudbury                                                                                                | 1                  |
| n Manitoulin<br>e Bay Townships of<br>and, Billings,<br>atral Manitoulin,<br>don, Tehkumah<br>ay Education                  | 1                  |
| , Nairn and<br>sh Rivers<br>⁄ Education                                                                                     | 1                  |
|                                                                                                                             |                    |