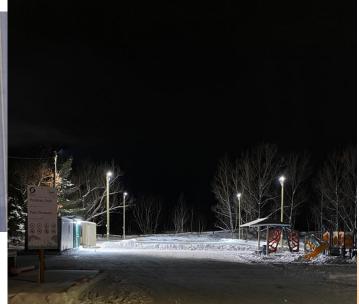

**2022:** The PPA's second HCI application is submitted and accepted to install electricity and four poles with new lights around the area.