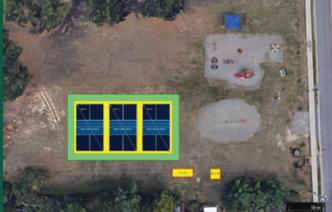

## Year Round Multi-Sport Surface Project Description

Plans for the next phase of the Penman Playground revitalization may include:

- Creation of a 150' x 65' multi-seasonal pad
- → An ice pad in the winter
- → Pickleball and basketball courts for use during warmer months
- → Fence enclosure around perimeter
- → Four benches
- Water drinking fountain
- City-approved storage shed for benches, snow blower, BBQ, etc.
- Trees to provide shade

#### **Estimated Project Total** \$475,000

- Multi-surface pad 150' x 65'
- ▶ Fencing around perimeter
- Excavation and site work
- Basketball nets and posts
- Player benches
- Pickleball posts
- Contingency (30%)