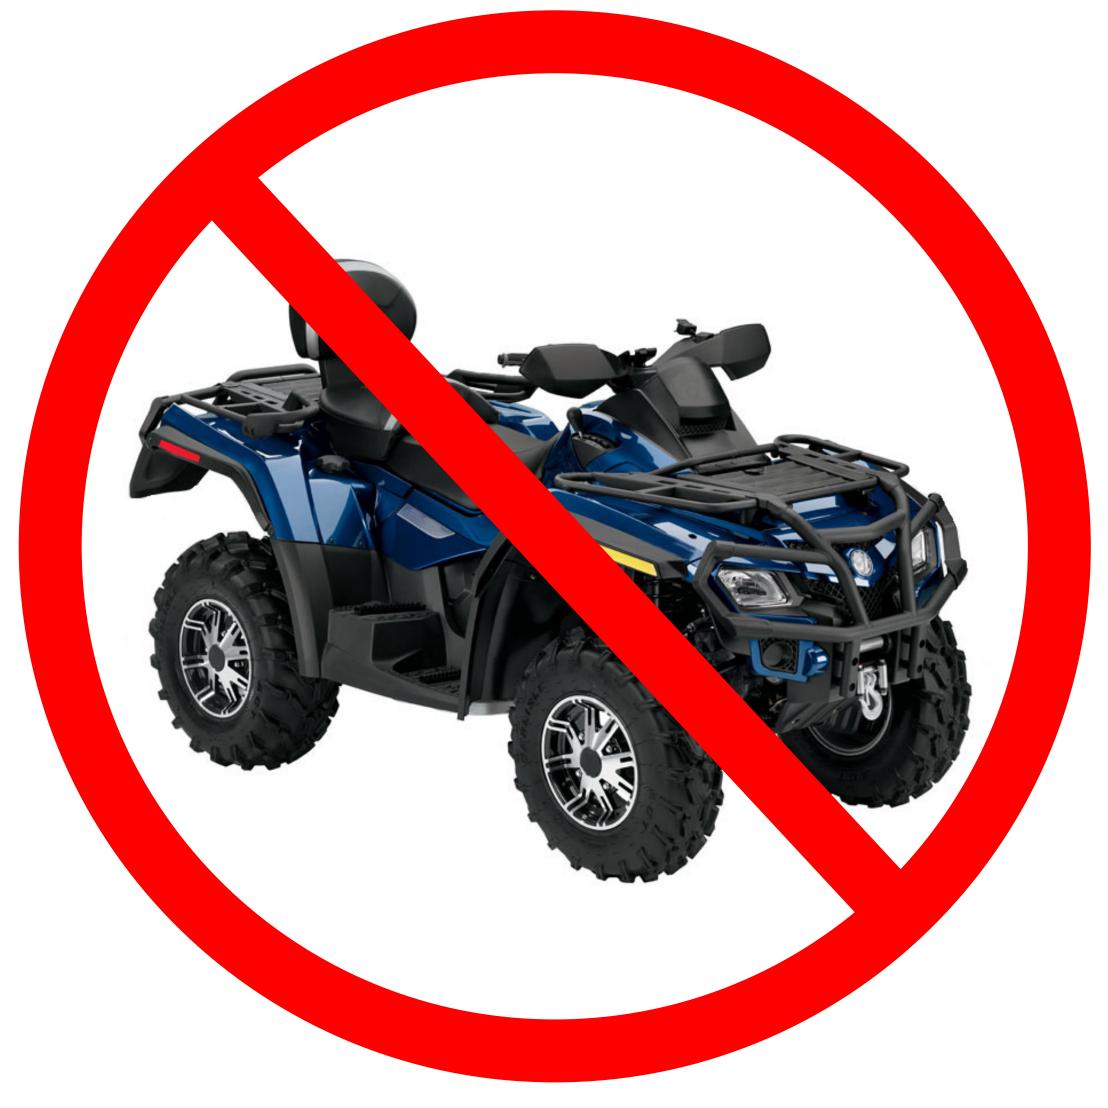

ATVs with more than 4 wheels are not allowed on the road under this By-law

Factory built 2-up-seat ATVs are not allowed on the road under this By-law