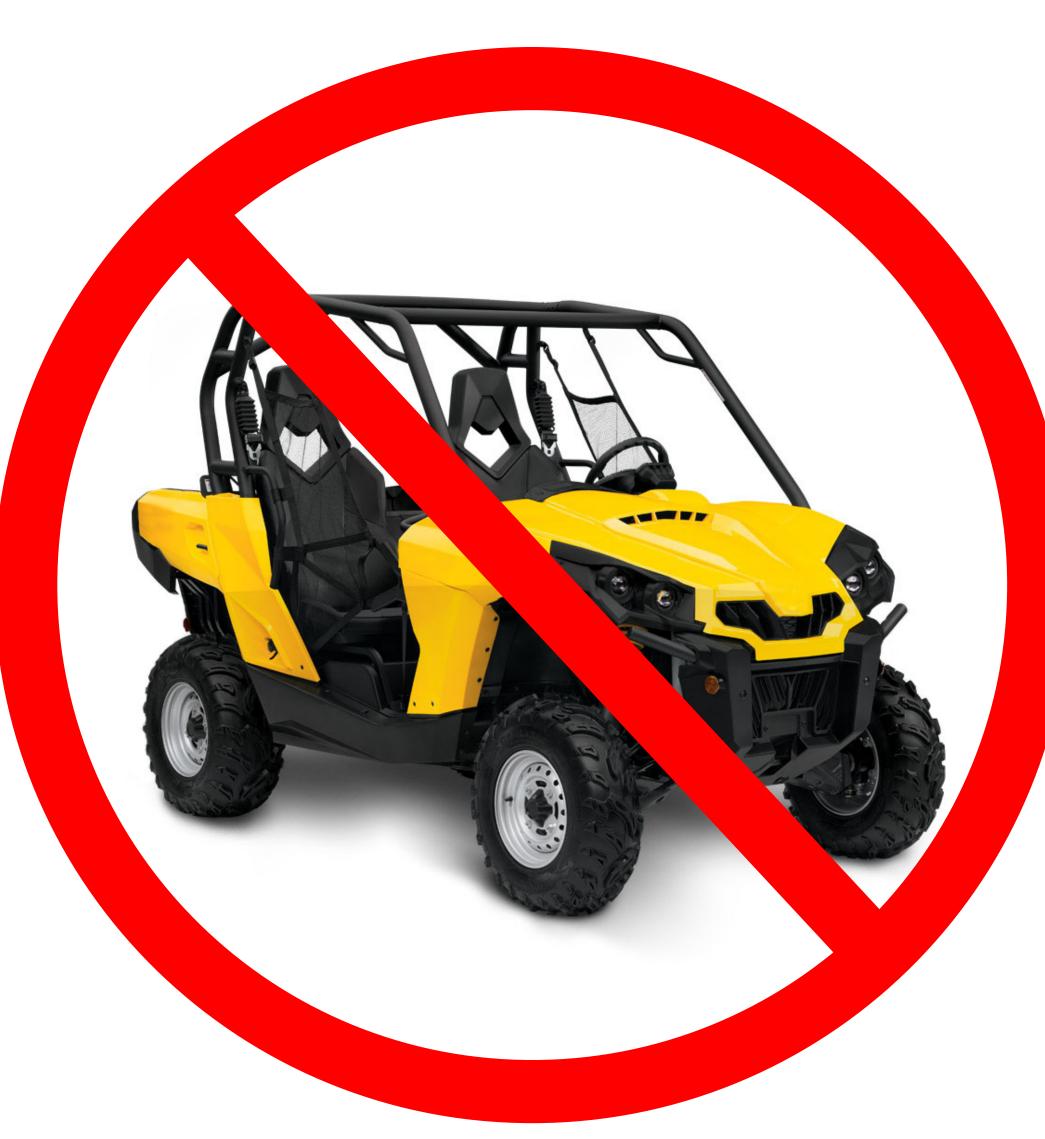

Dirt bikes are not allowed on the road under this By-law.

Utility Task Vehicles (UTVs) or "Side-by-Sides" are not allowed on the road under this By-law

ARGO UTVs are not allowed on the road under this By-law