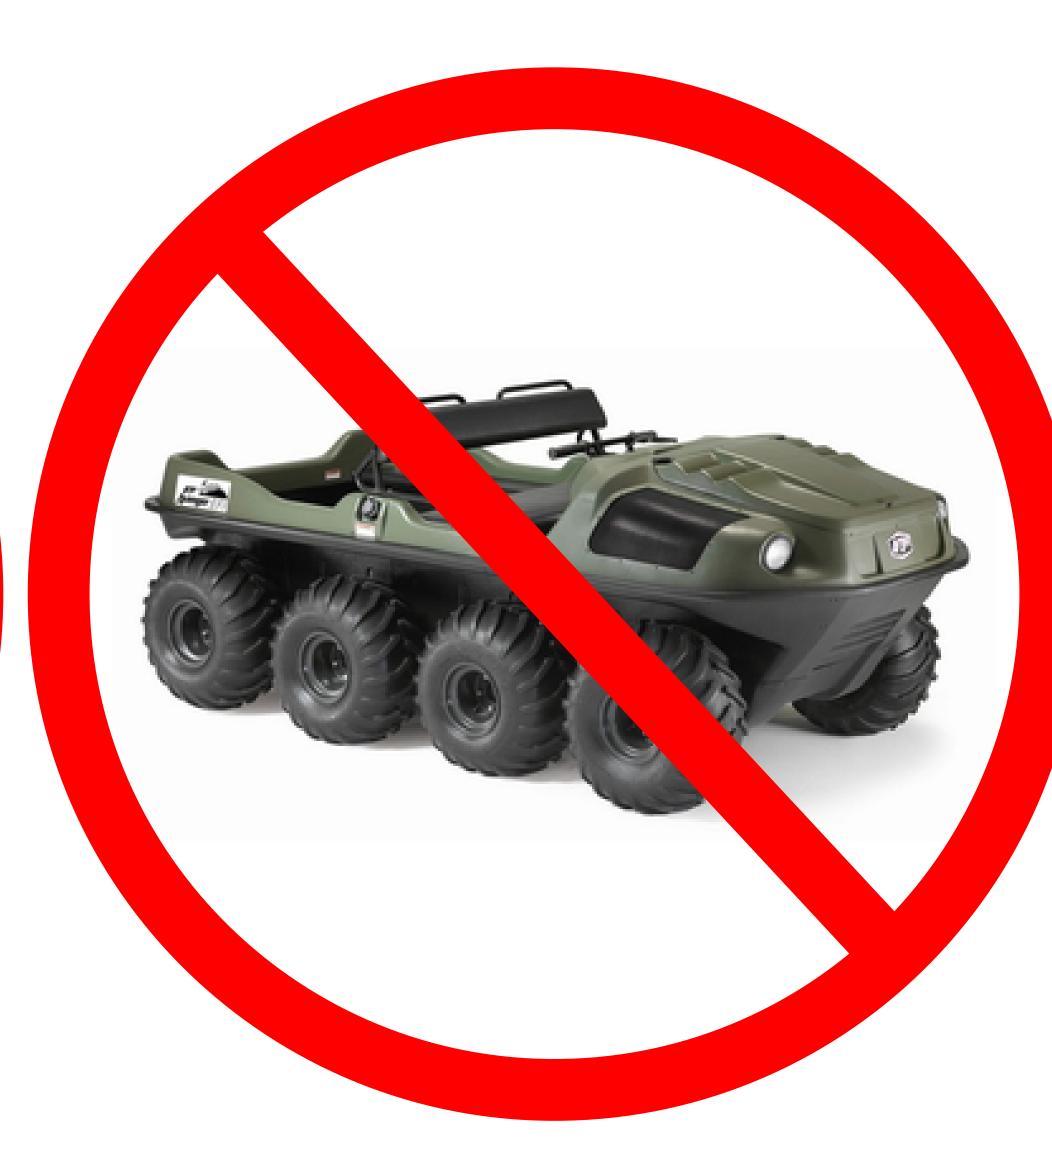

Dirt bikes are not allowed on the road under this By-law.

Utility Task Vehicles (UTVs) or "Side-by-Sides" are not allowed on the road under this By-law

ARGO UTVs are not allowed on the road under this By-law