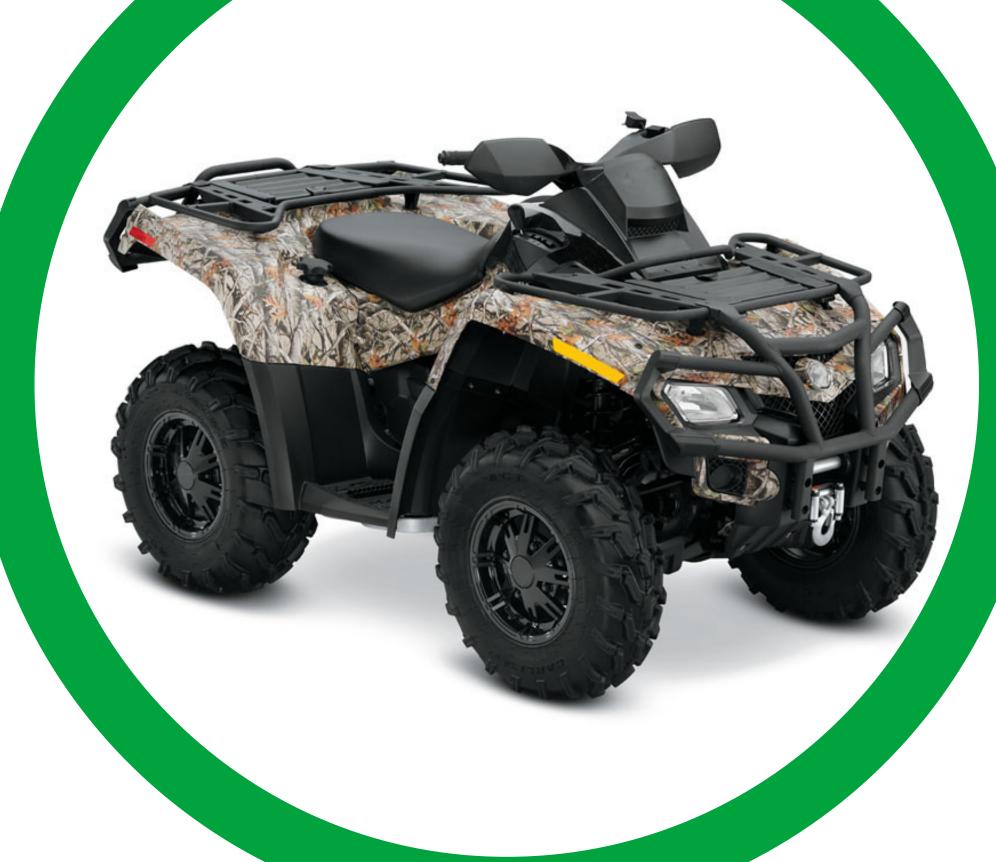

Three-wheelers (trikes) are not allowed on the road under this By-law

ATVs with 4 wheels and a seat designed to be straddled by the driver are allowed on the road under this By-law

Aftermarket 2-up seats are permitted, however passengers are not allowed on the road under this By-law