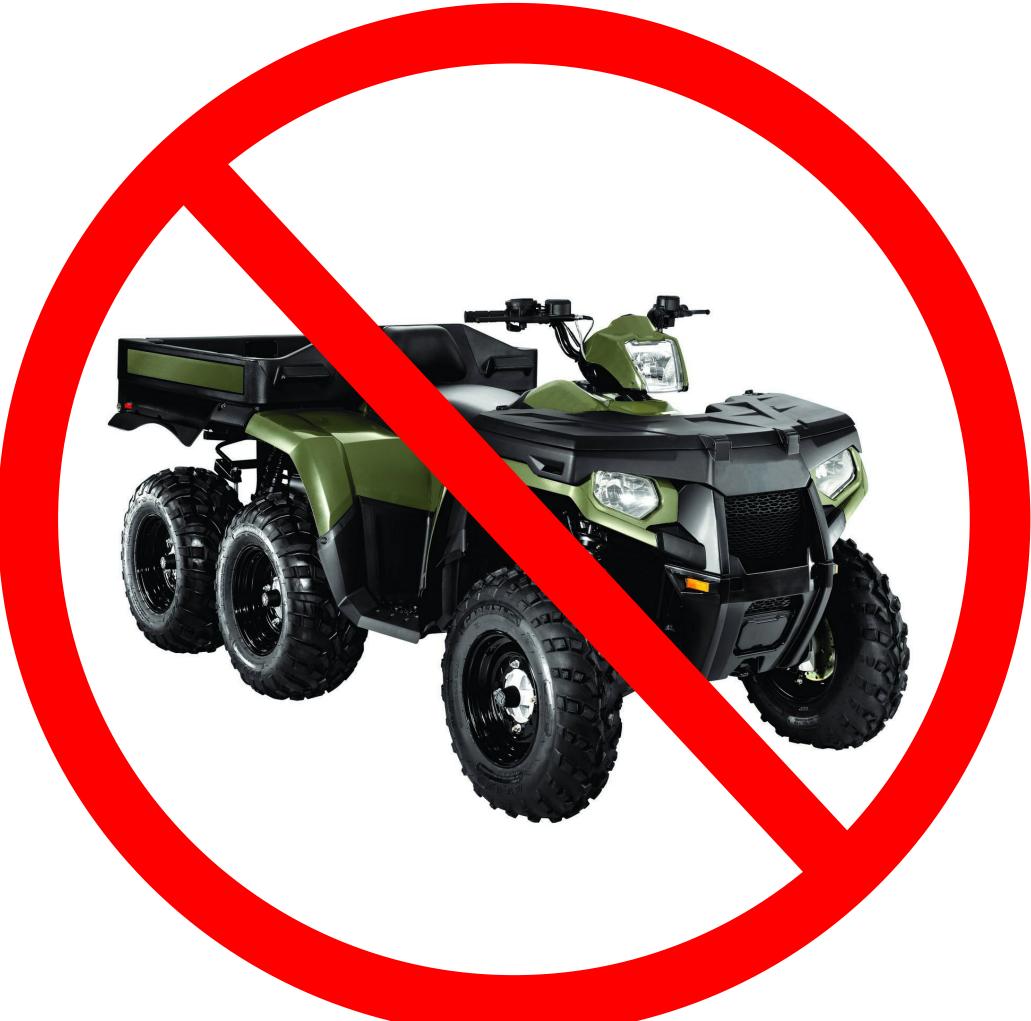

ATVs with more than 4 wheels are not allowed on the road under this By-law

Factory built 2-up-seat ATVs are not allowed on the road under this By-law