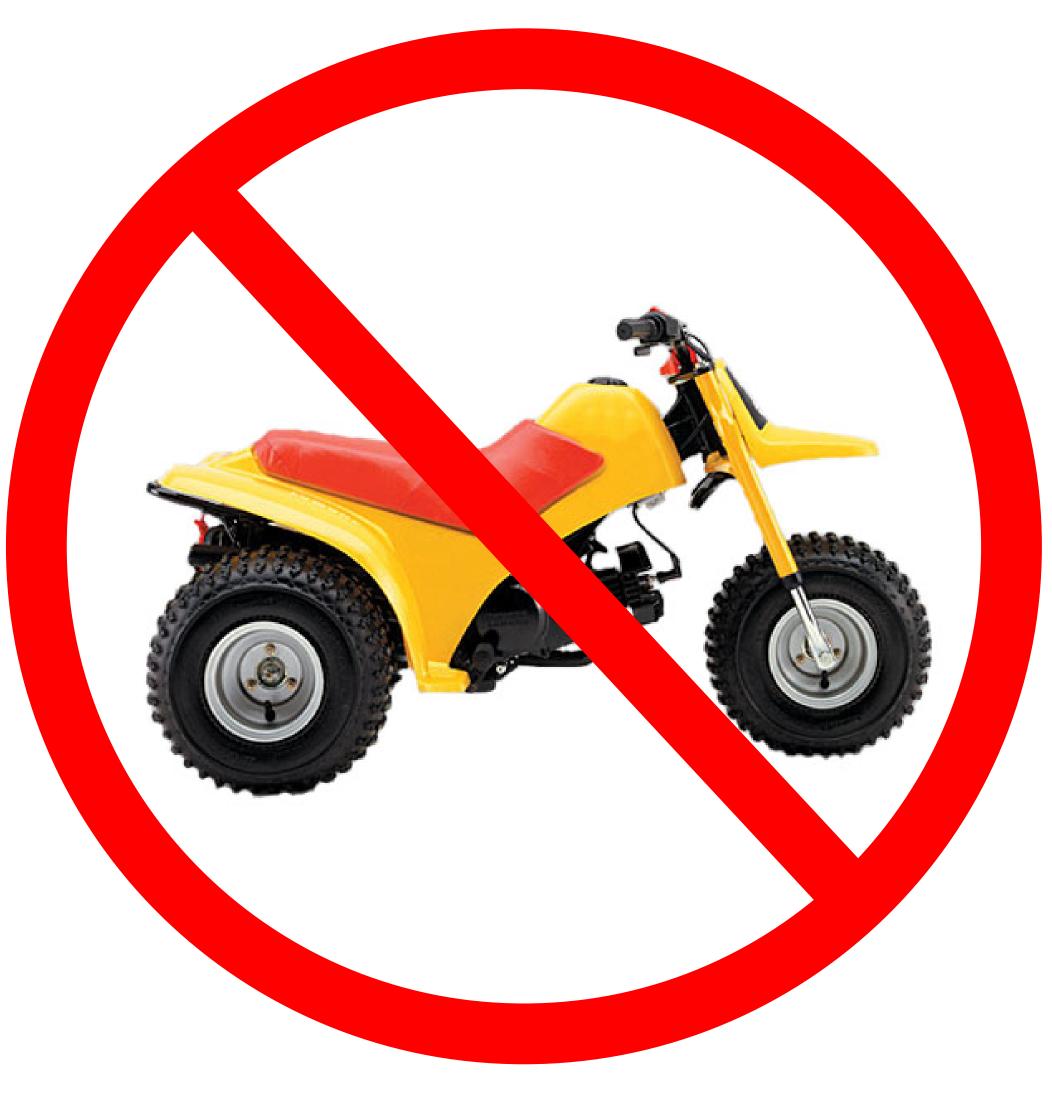

Three-wheelers (trikes) are not allowed on the road under this By-law

ATVs with 4 wheels and a seat designed to be straddled by the driver are allowed on the road under this By-law

Aftermarket 2-up seats are permitted, however passengers are not allowed on the road under this By-law