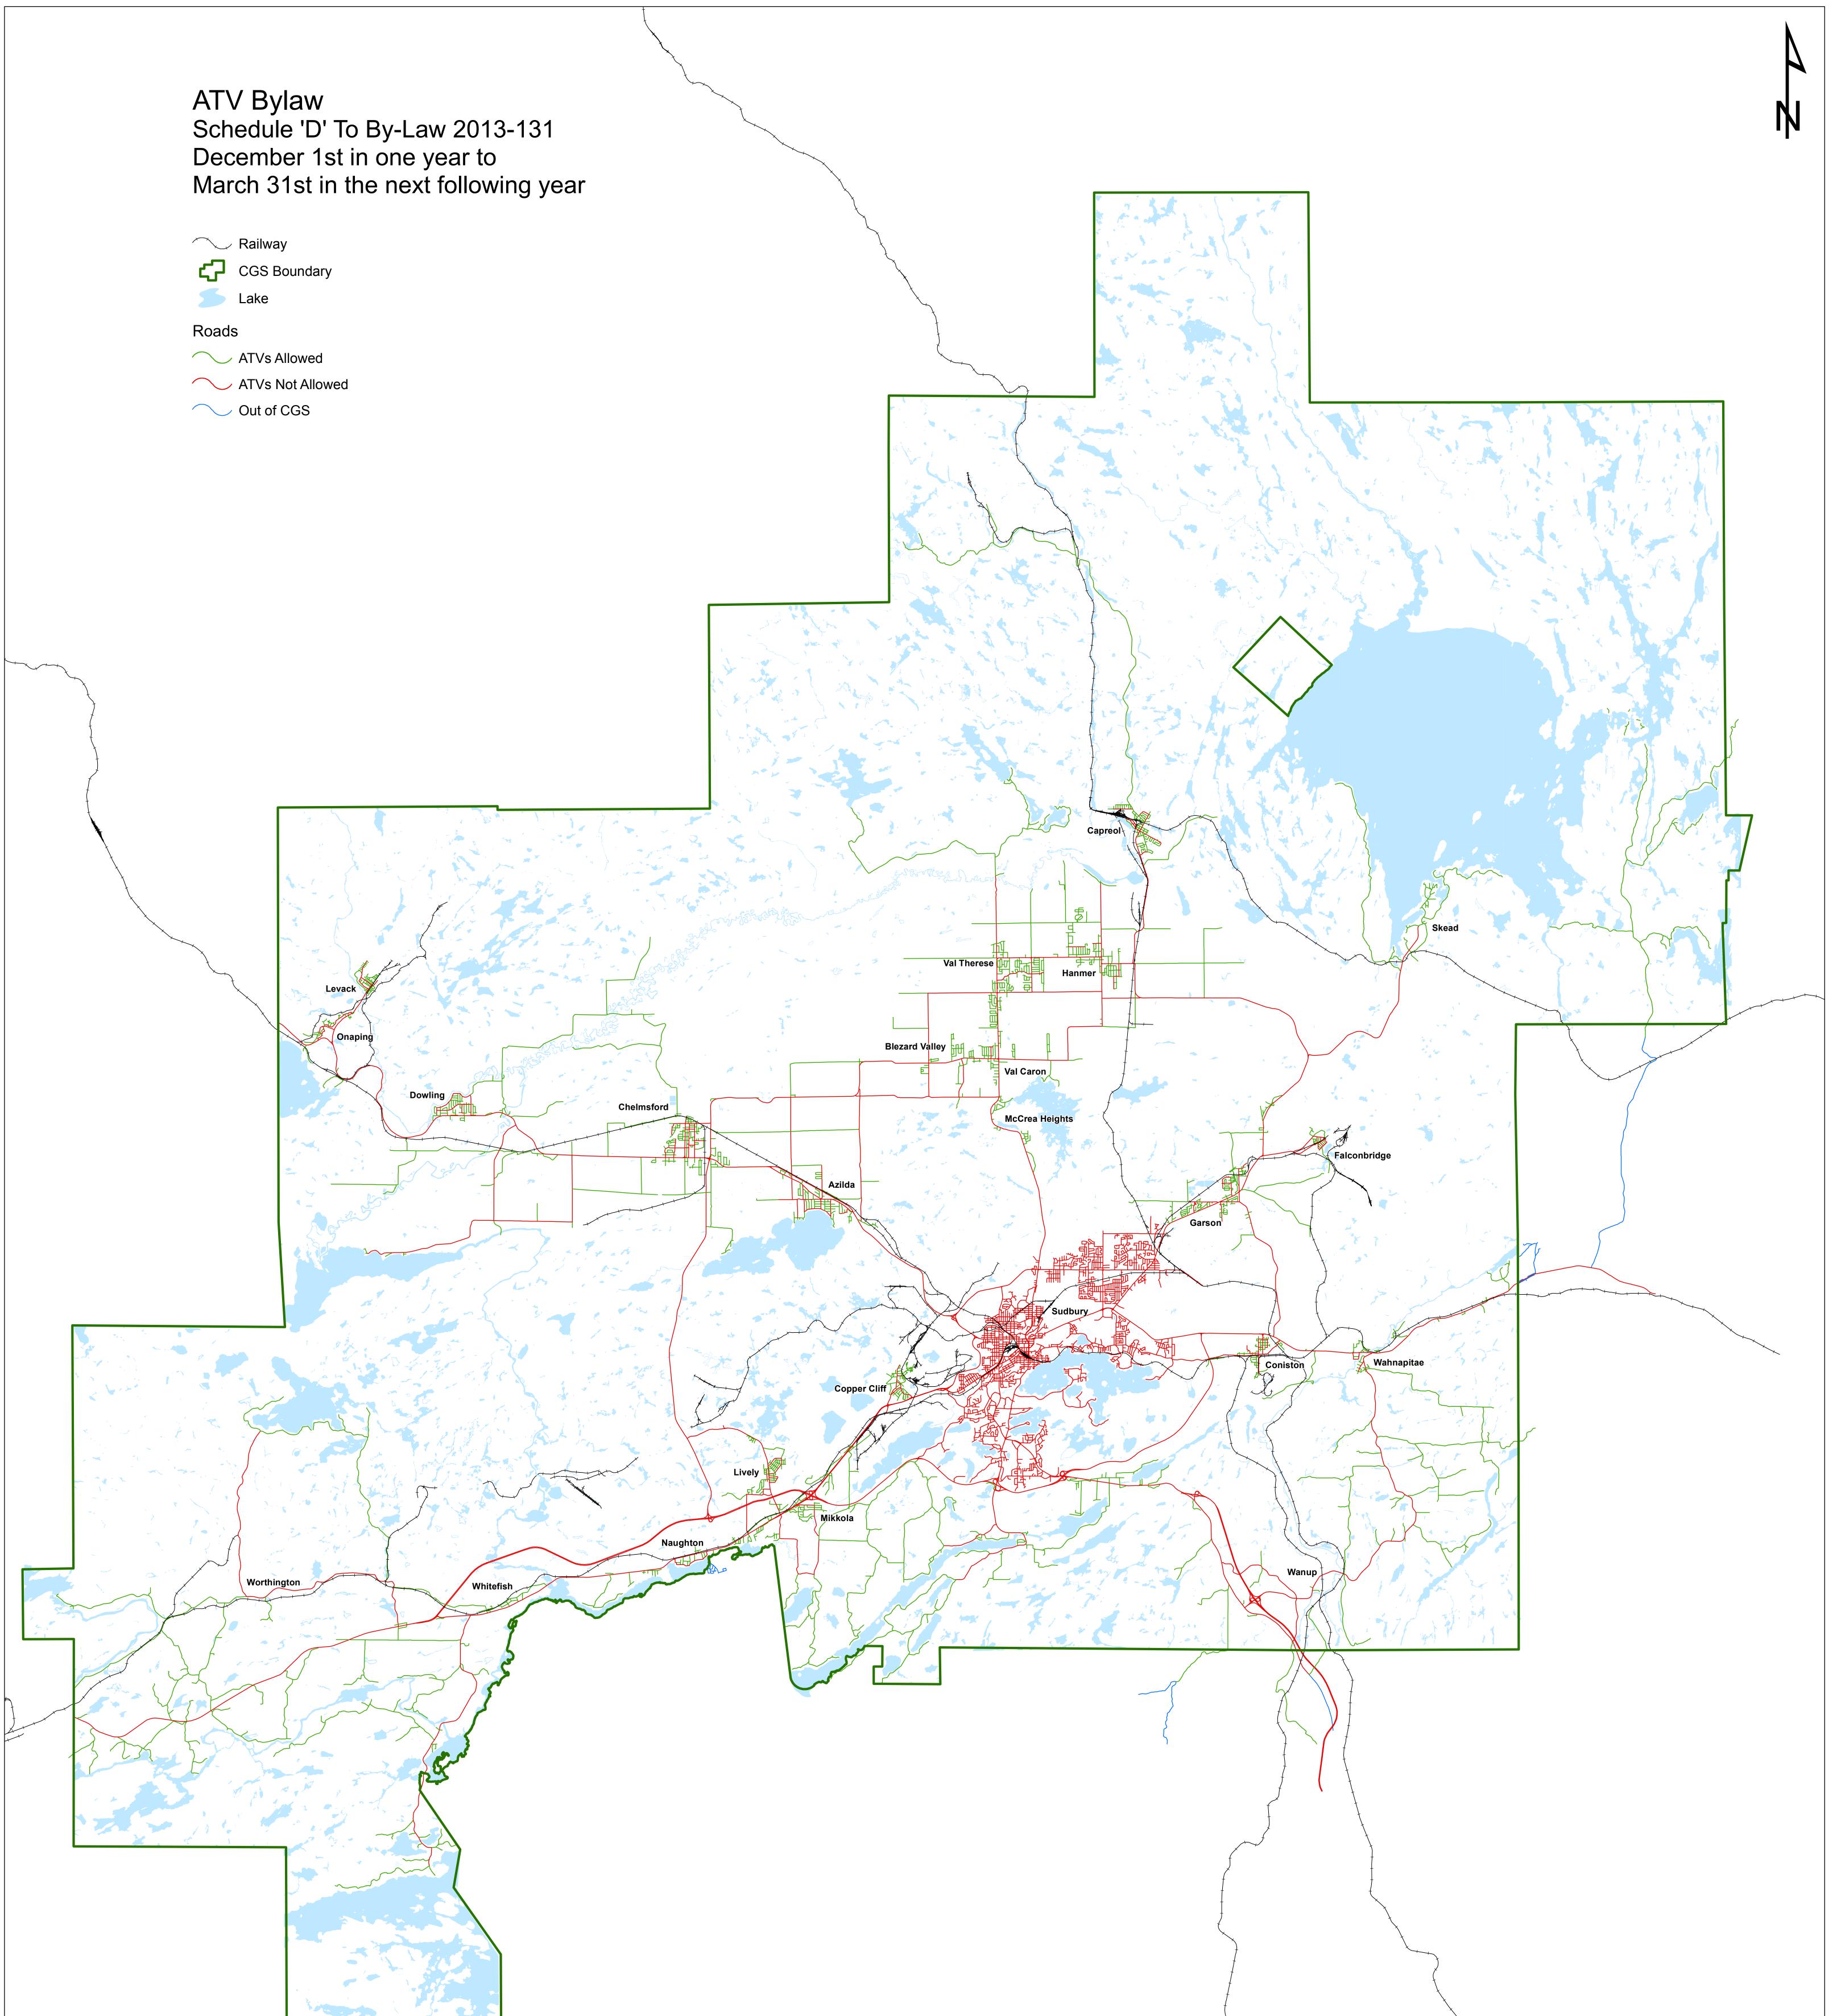

- (a) identified in Schedule "A" to this By-law and shown on the sketch attached as Schedule "B" to this By-law during the period from April 1st in any year to and including November 30th in that year; and
- (b) identified in Schedule "C" of this By-law and shown on the sketch attached as Schedule "D" to this By-law during the period from December 1st in any year to and including March 31st of the next following year.

operate between April 1st and November 30th;

- 5 - 2013-131

| Schedule "C" | Highways on which all-terrain vehicles may operate between   |
|--------------|--------------------------------------------------------------|
|              | December 1st in one year to March 31st in the next following |
|              | year; and                                                    |

Schedule "D" Sketch showing Highways on which all-terrain vehicles may operate between December 1st in one year to March 31st in the next following year.