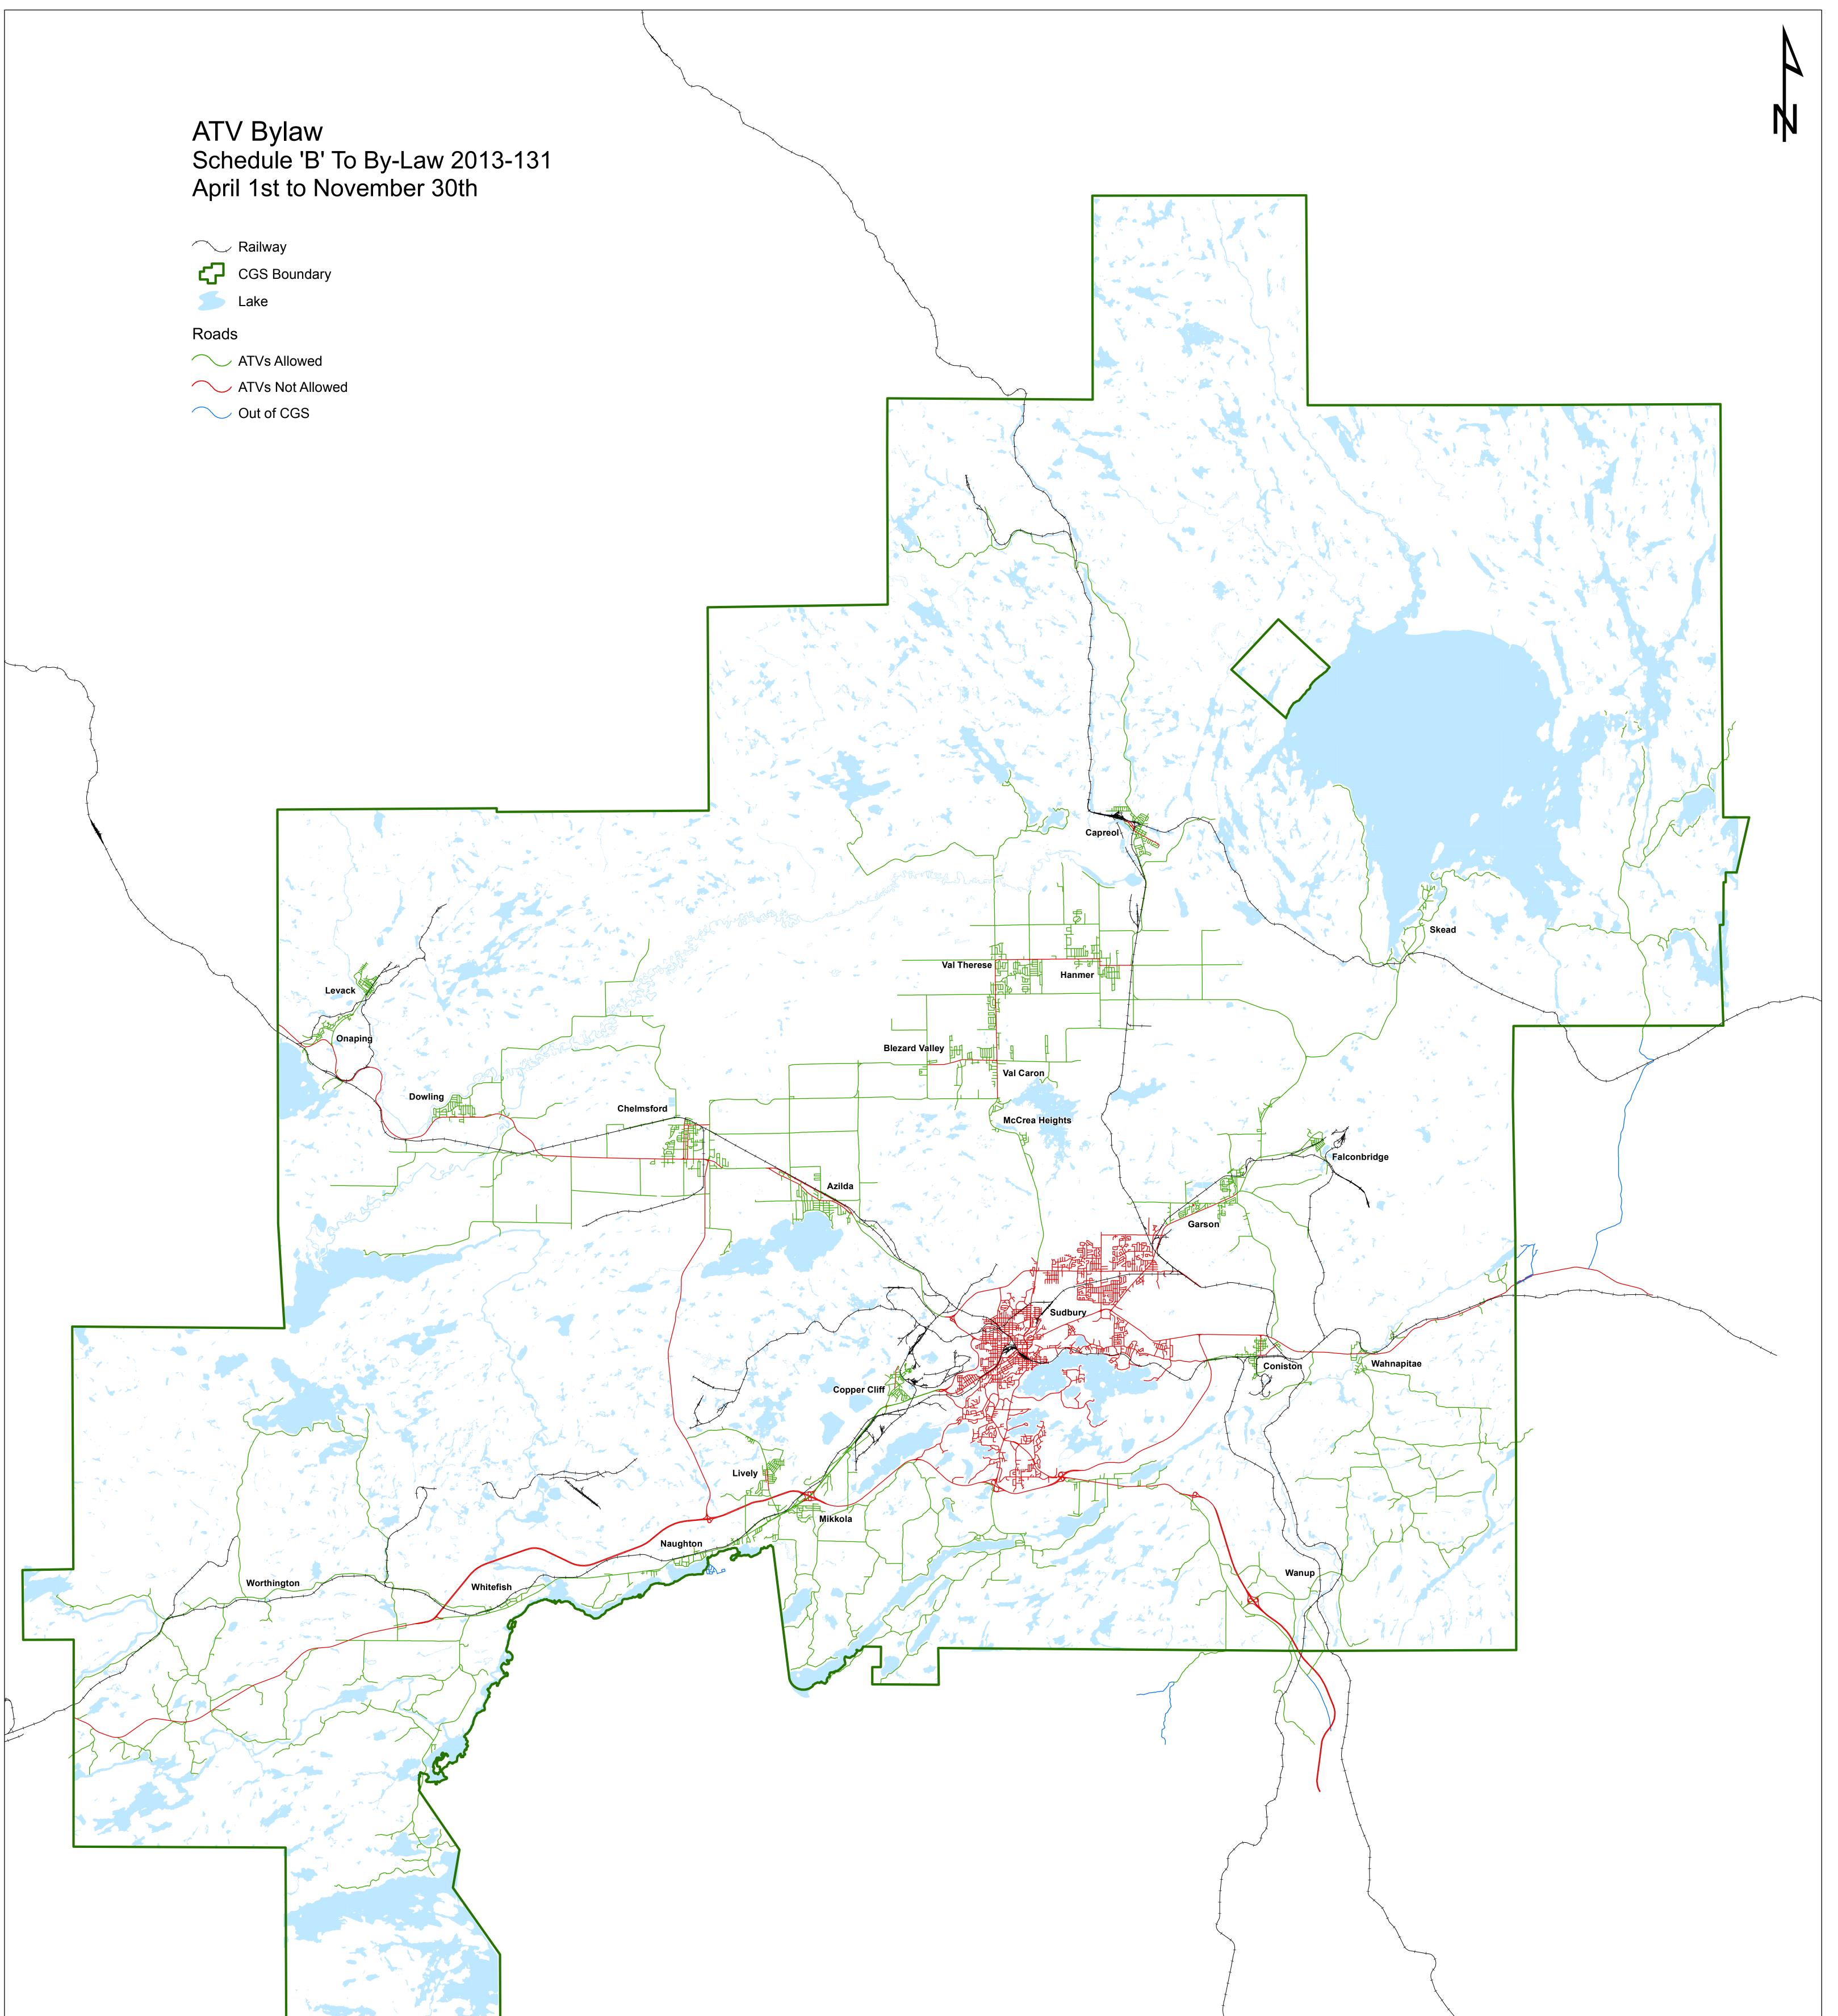

- (a) identified in Schedule "A" to this By-law and shown on the sketch attached as Schedule "B" to this By-law during the period from April 1st in any year to and including November 30th in that year; and
- (b) identified in Schedule "C" of this By-law and shown on the sketch attached as Schedule "D" to this By-law during the period from December 1st in any year to and including March 31st of the next following year.

## <u>Schedules</u>

**8.** The following Schedules are hereby incorporated into and form a part of this Bylaw:

| Schedule "A" | Highways on which all-terrain vehicles may operate April 1st |
|--------------|--------------------------------------------------------------|
|              | to November 30th;                                            |
| Schedule "B" | Sketch showing Highways on which all-terrain vehicles may    |

operate between April 1st and November 30th;

- 5 - 2013-131

| Schedule "C" | Highways on which all-terrain vehicles may operate between   |
|--------------|--------------------------------------------------------------|
|              | December 1st in one year to March 31st in the next following |
|              | year; and                                                    |