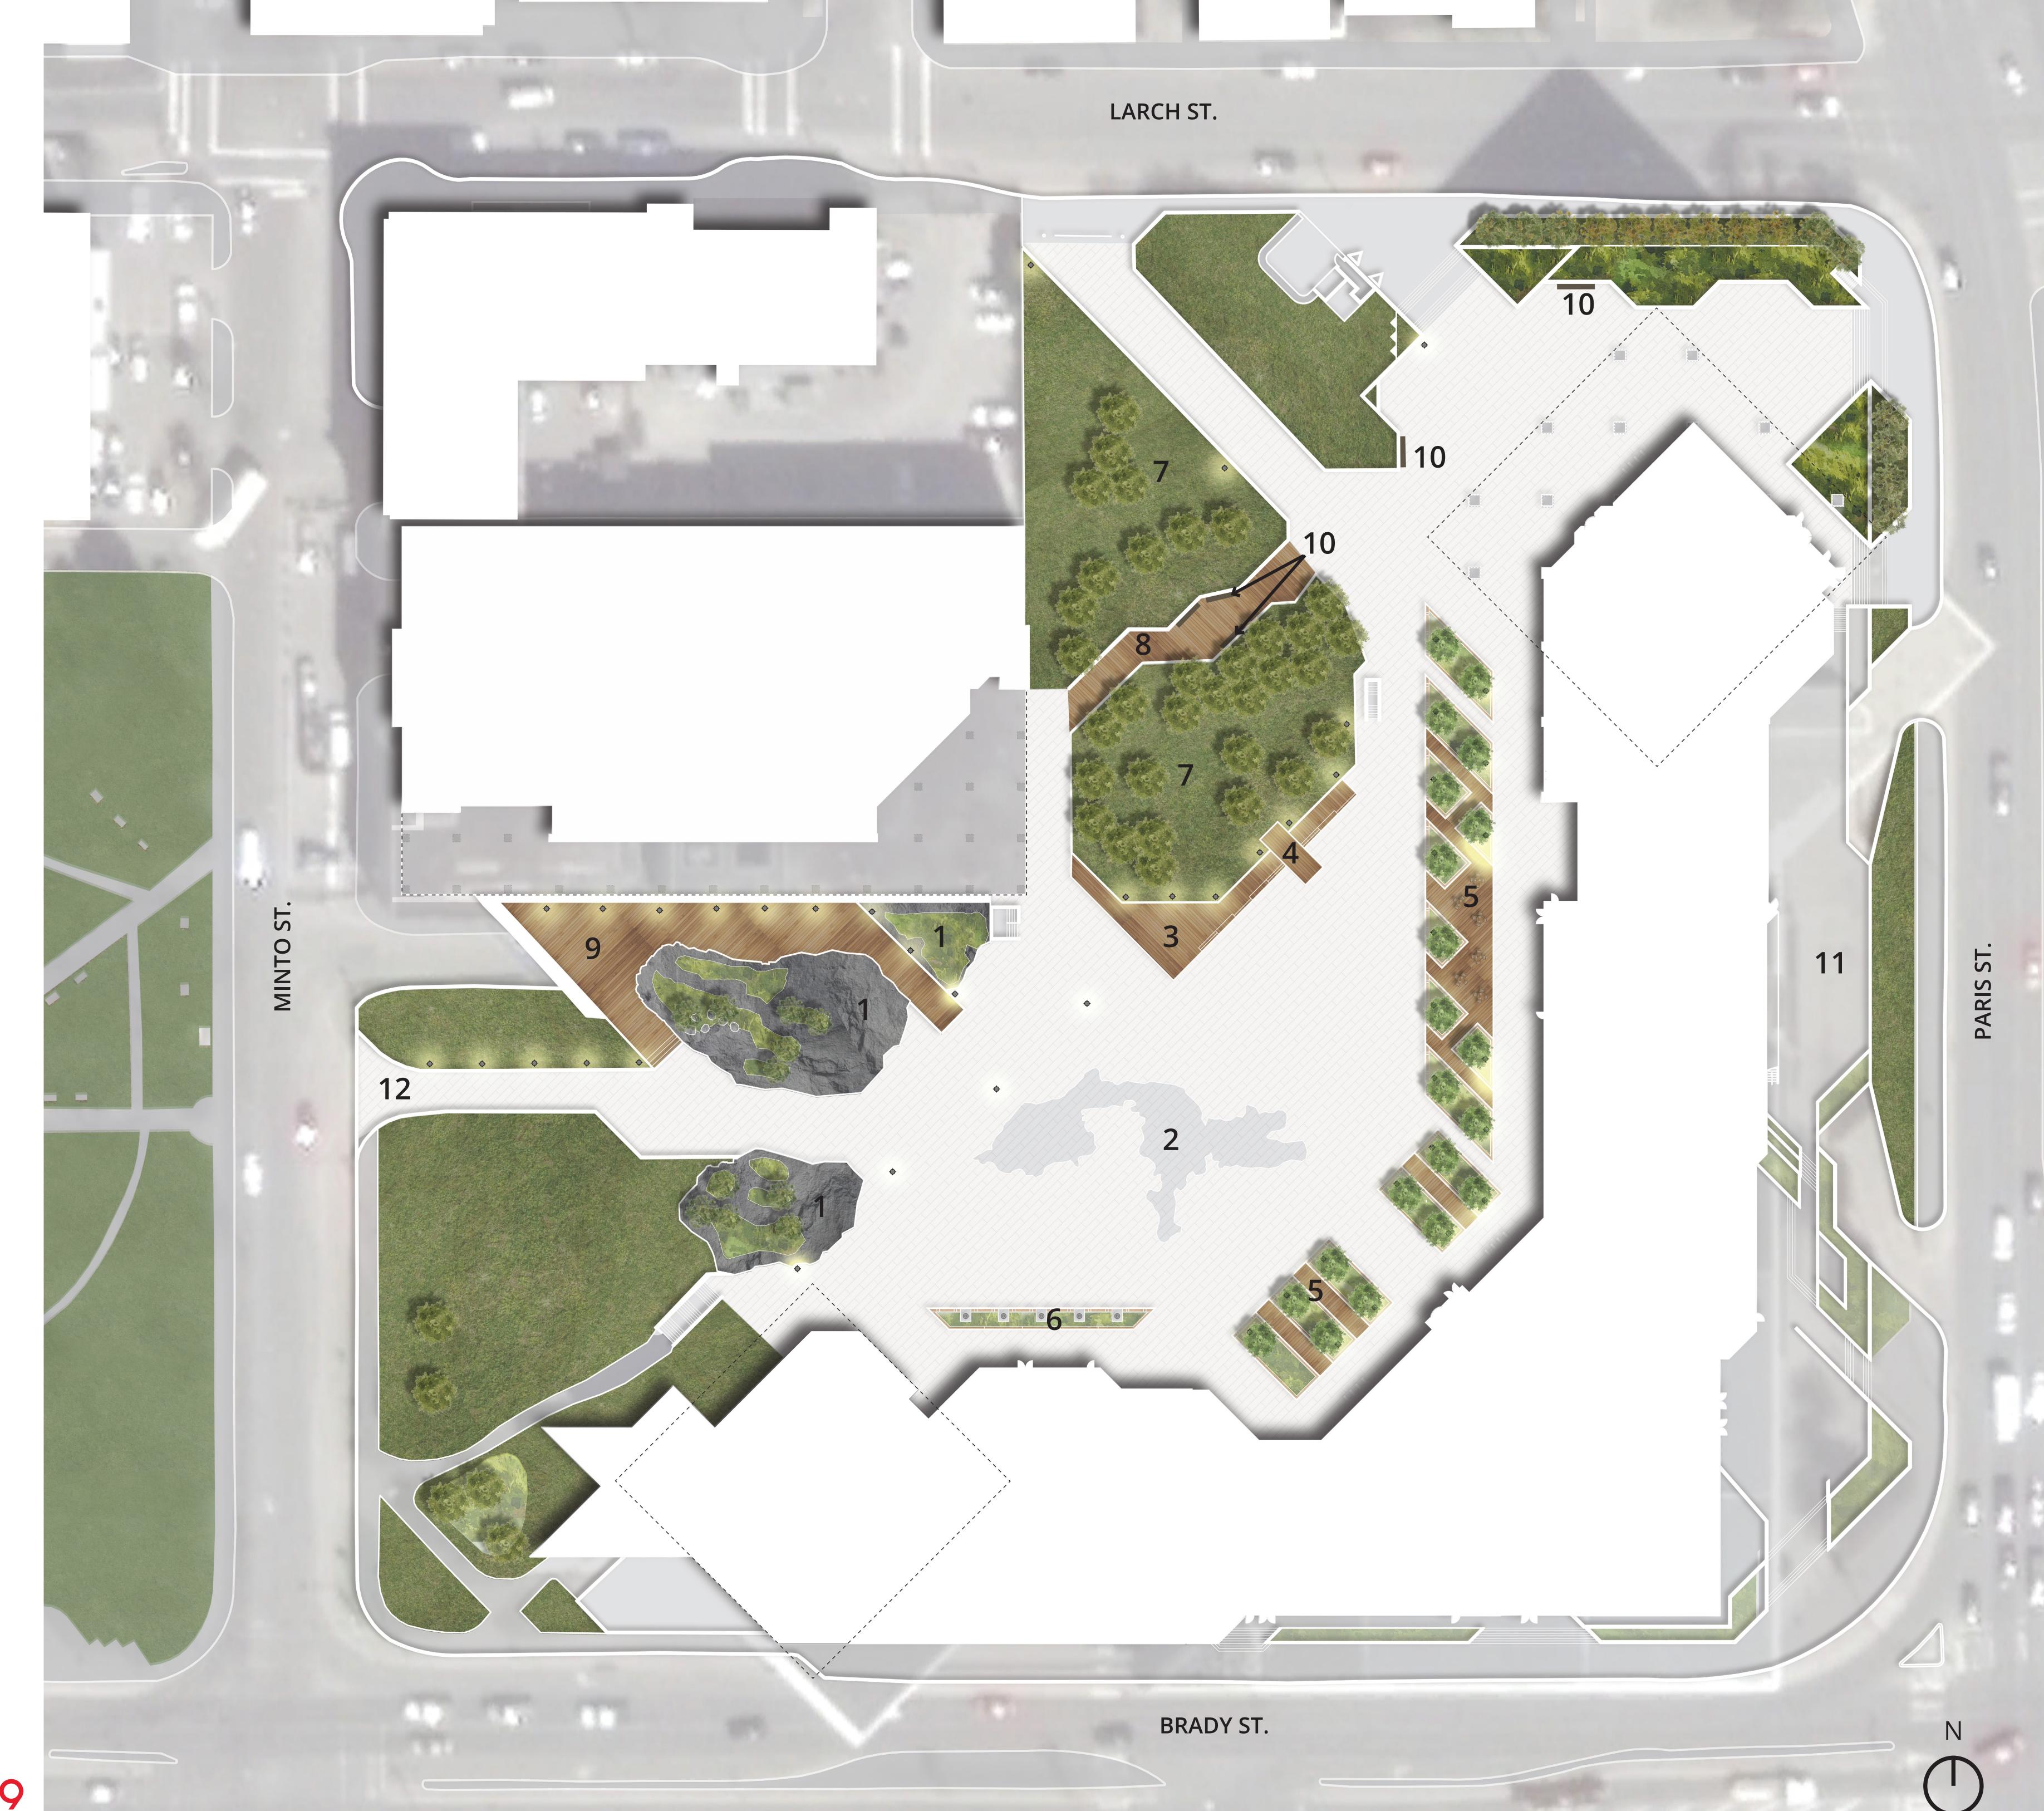

## **CONCEPT PLAN** TOM DAVIES SQUARE

GREATER SUDBURY, ON

- 1. Rock outcroppings with wind swept pine trees, blueberry bushes, reclamation grasses and mineral rock accents to reflect the Northern Ontario Landscape.
- 2. A motif of Ramsey Lake integrated into the paving pattern.
- 3. Elevated stage and performance space with south facing seating.
- 4. A south facing stage called "the dock" with a lush green backdrop behind.
- 5. Boardwalk seating area with movable cafe style tables and chairs covered by a lush green tree canopy.
- 6. Elevated planting bed with flag poles.
- 7. Lawn space with large existing Silver Maple trees for lounging and picnics.
- 8. The two lawn islands are connected with a center boardwalk.
- 9. Boardwalk/deck area
- 10. Refurbished benches
- 11. East entrance: future phase of development
- 12. West entrance: future phase of development