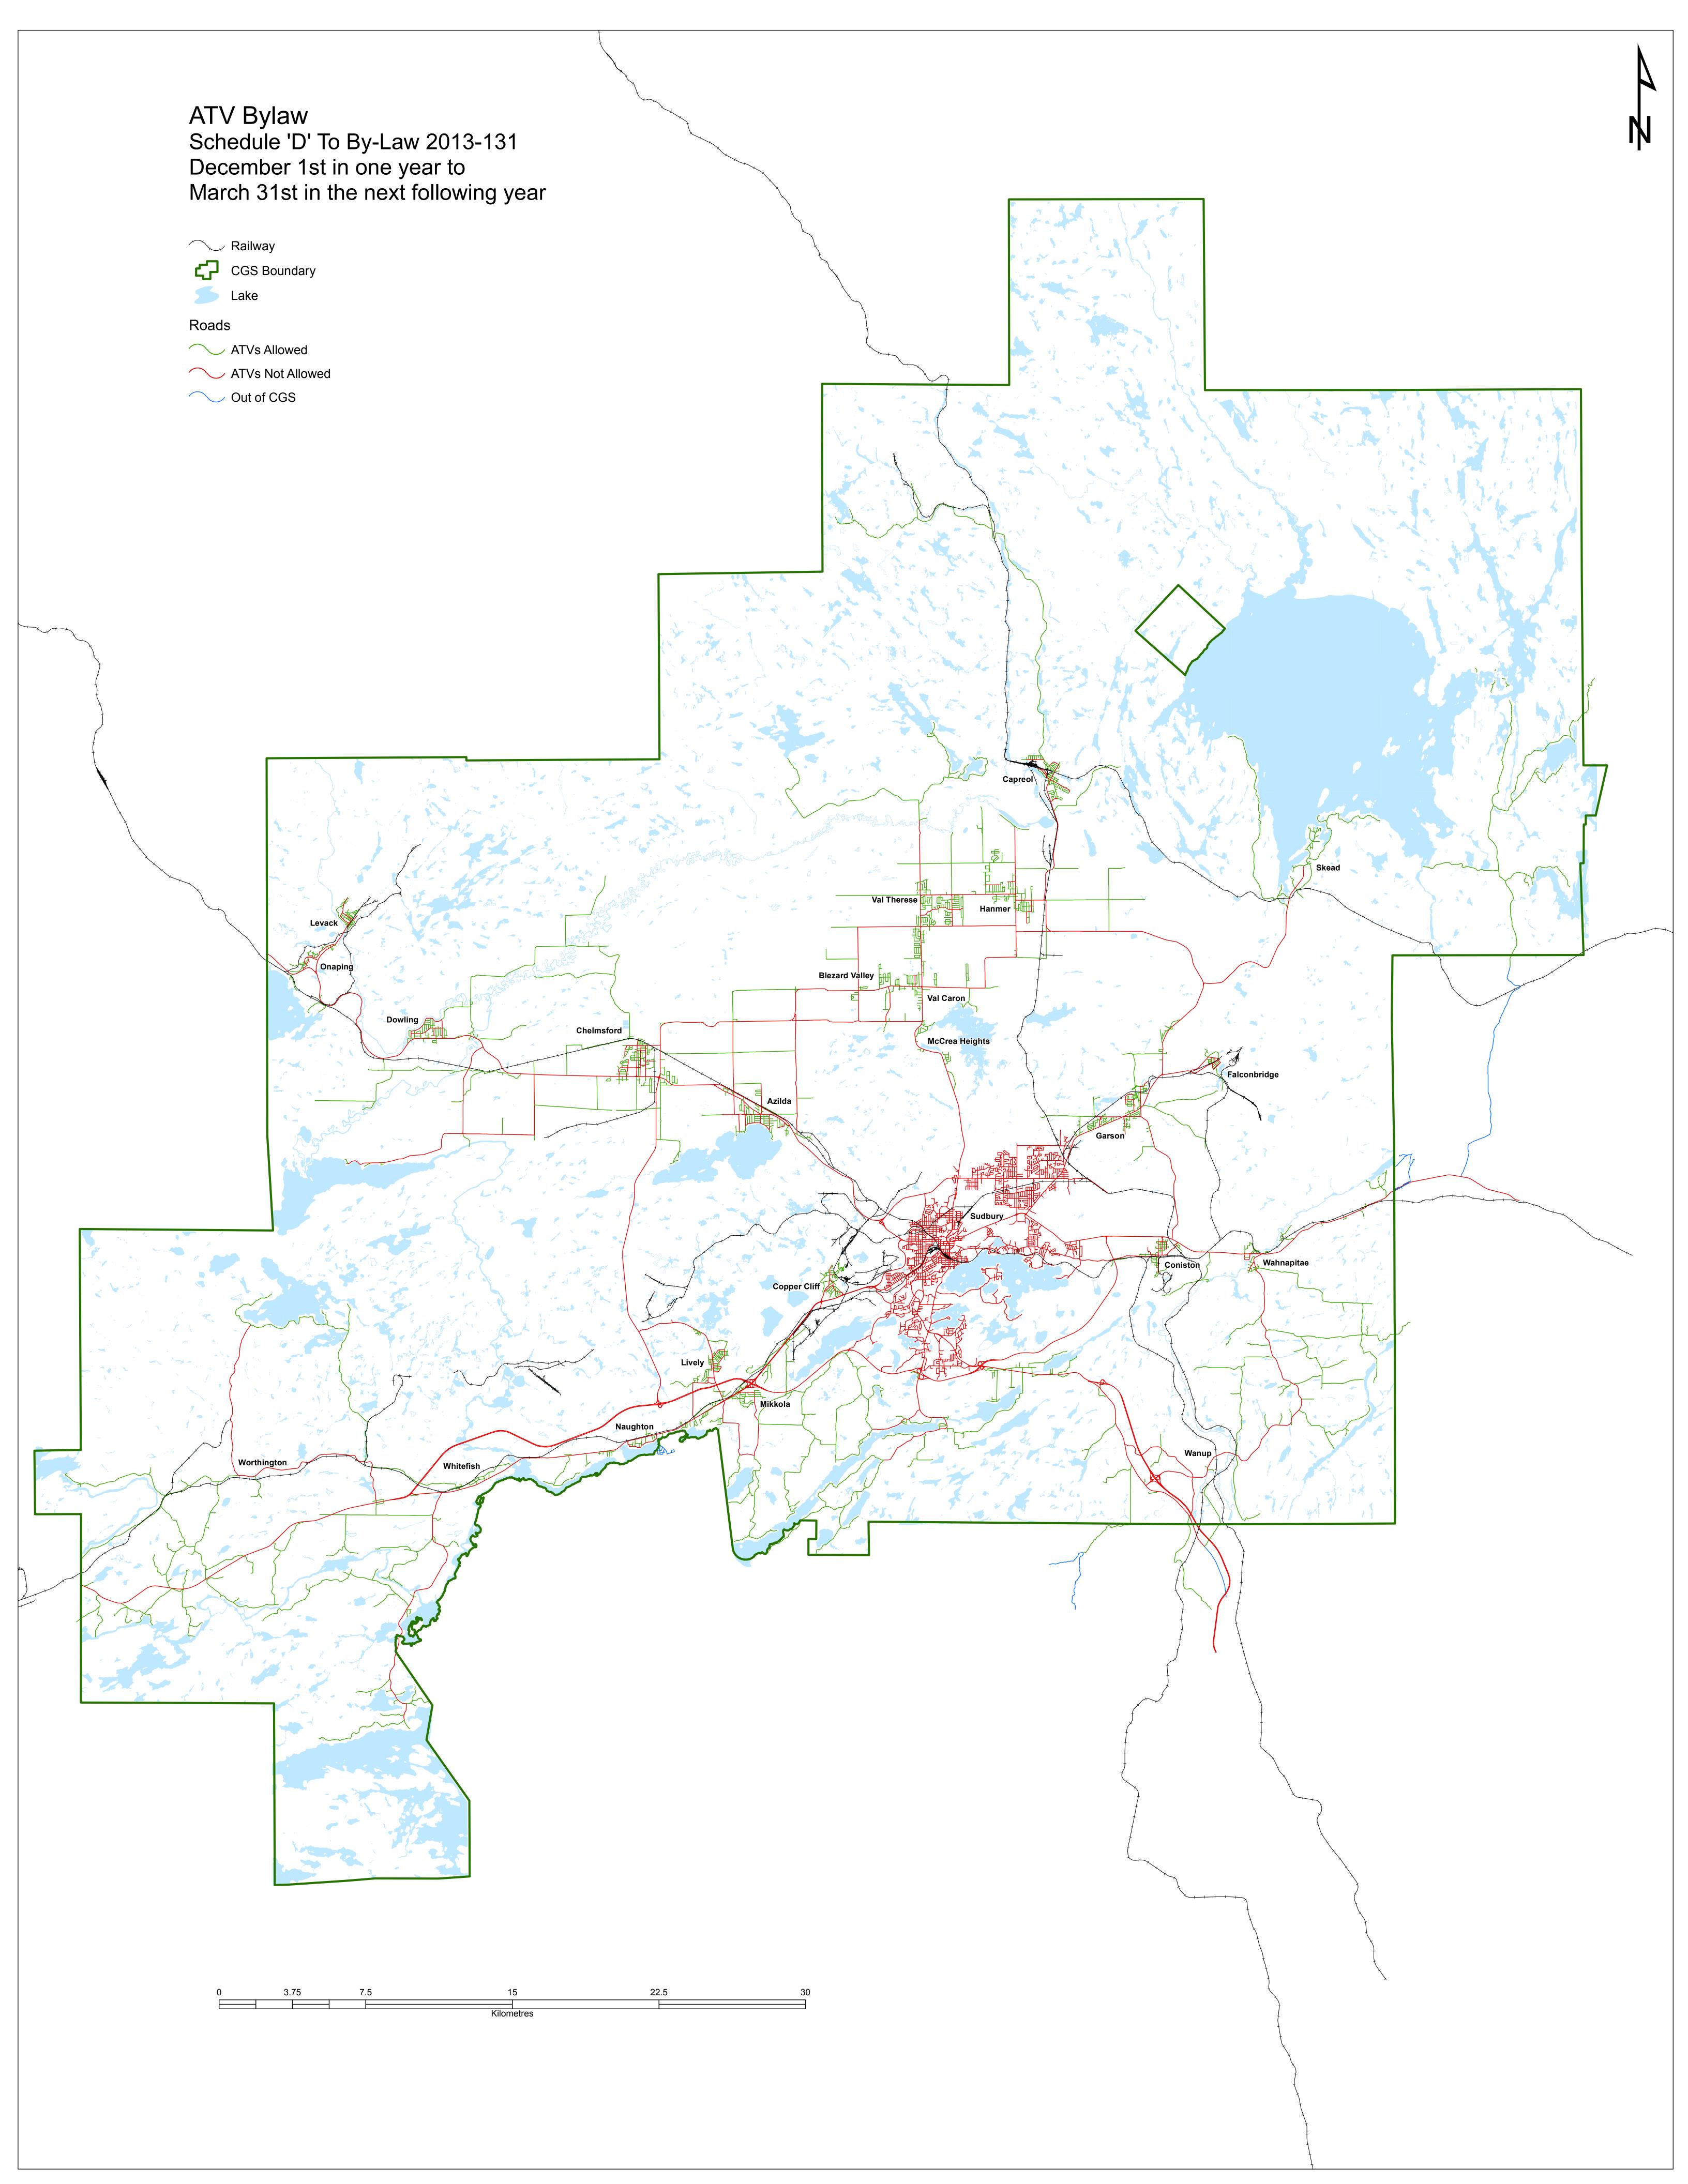

## Right to Operate

- **4**.-(1) No person shall operate an off-road vehicle on any highway under the jurisdiction of the City except as expressly provided for to the contrary in this By-law.
- (2) Despite Subsection 4(1), and subject to Subsection 4(3) and Subsection 4(4), a person may operate an all-terrain vehicle on those highways or part highways under this jurisdiction of the City:
  - (a) identified in Schedule "A" to this By-law and shown on the sketch attached as Schedule "B" to this By-law during the period from April 1st in any year to and including November 30th in that year; and
  - (b) identified in Schedule "C" of this By-law and shown on the sketch attached as Schedule "D" to this By-law during the period from December 1st in any year to and including March 31st of the next following year.
- (3) Despite any section in this By-law, no person shall operate an all-terrain vehicle on a highway in contravention of O. Reg. 316/03, made under the *Highway Traffic Act* as amended or replaced from time to time.
- (4) Despite any section in this By-law, no person shall operate an all-terrain vehicle on a highway between the hours of 11:00 p.m on any day and 7:00 a.m. of the next following day.

Schedule "C"

Highways on which all-terrain vehicles may operate between

December 1st in one year to March 31st in the next following

year; and

Schedule "D"

Sketch showing Highways on which all-terrain vehicles may operate between December 1st in one year to March 31st in the next following year.

ATV By-Law Schedule 'C' to By-Law 2013-131 December 1st in one year to March 31st in the next following year

Azilda Belanger Street Belanger Street Chelmsford Belisle Street Chelmsford Bell Road Sudbury Dowling **Bell Street Bell Street** Skead **Belmont Court** Capreol Ben Street Lively Benn Drive Skead Copper Cliff Bennet Street Azilda Bernadette Street Berrygrove Court Garson Berthiaume Street Chelmsford **Beverley Street** Wahnapitae **Beverly Street** Blezard Valley Capreol Birch Crescent Birch Drive Sudbury Birch Hill Road Sudbury Birch Lane Garson Birch Street Azilda Birch Street Coniston