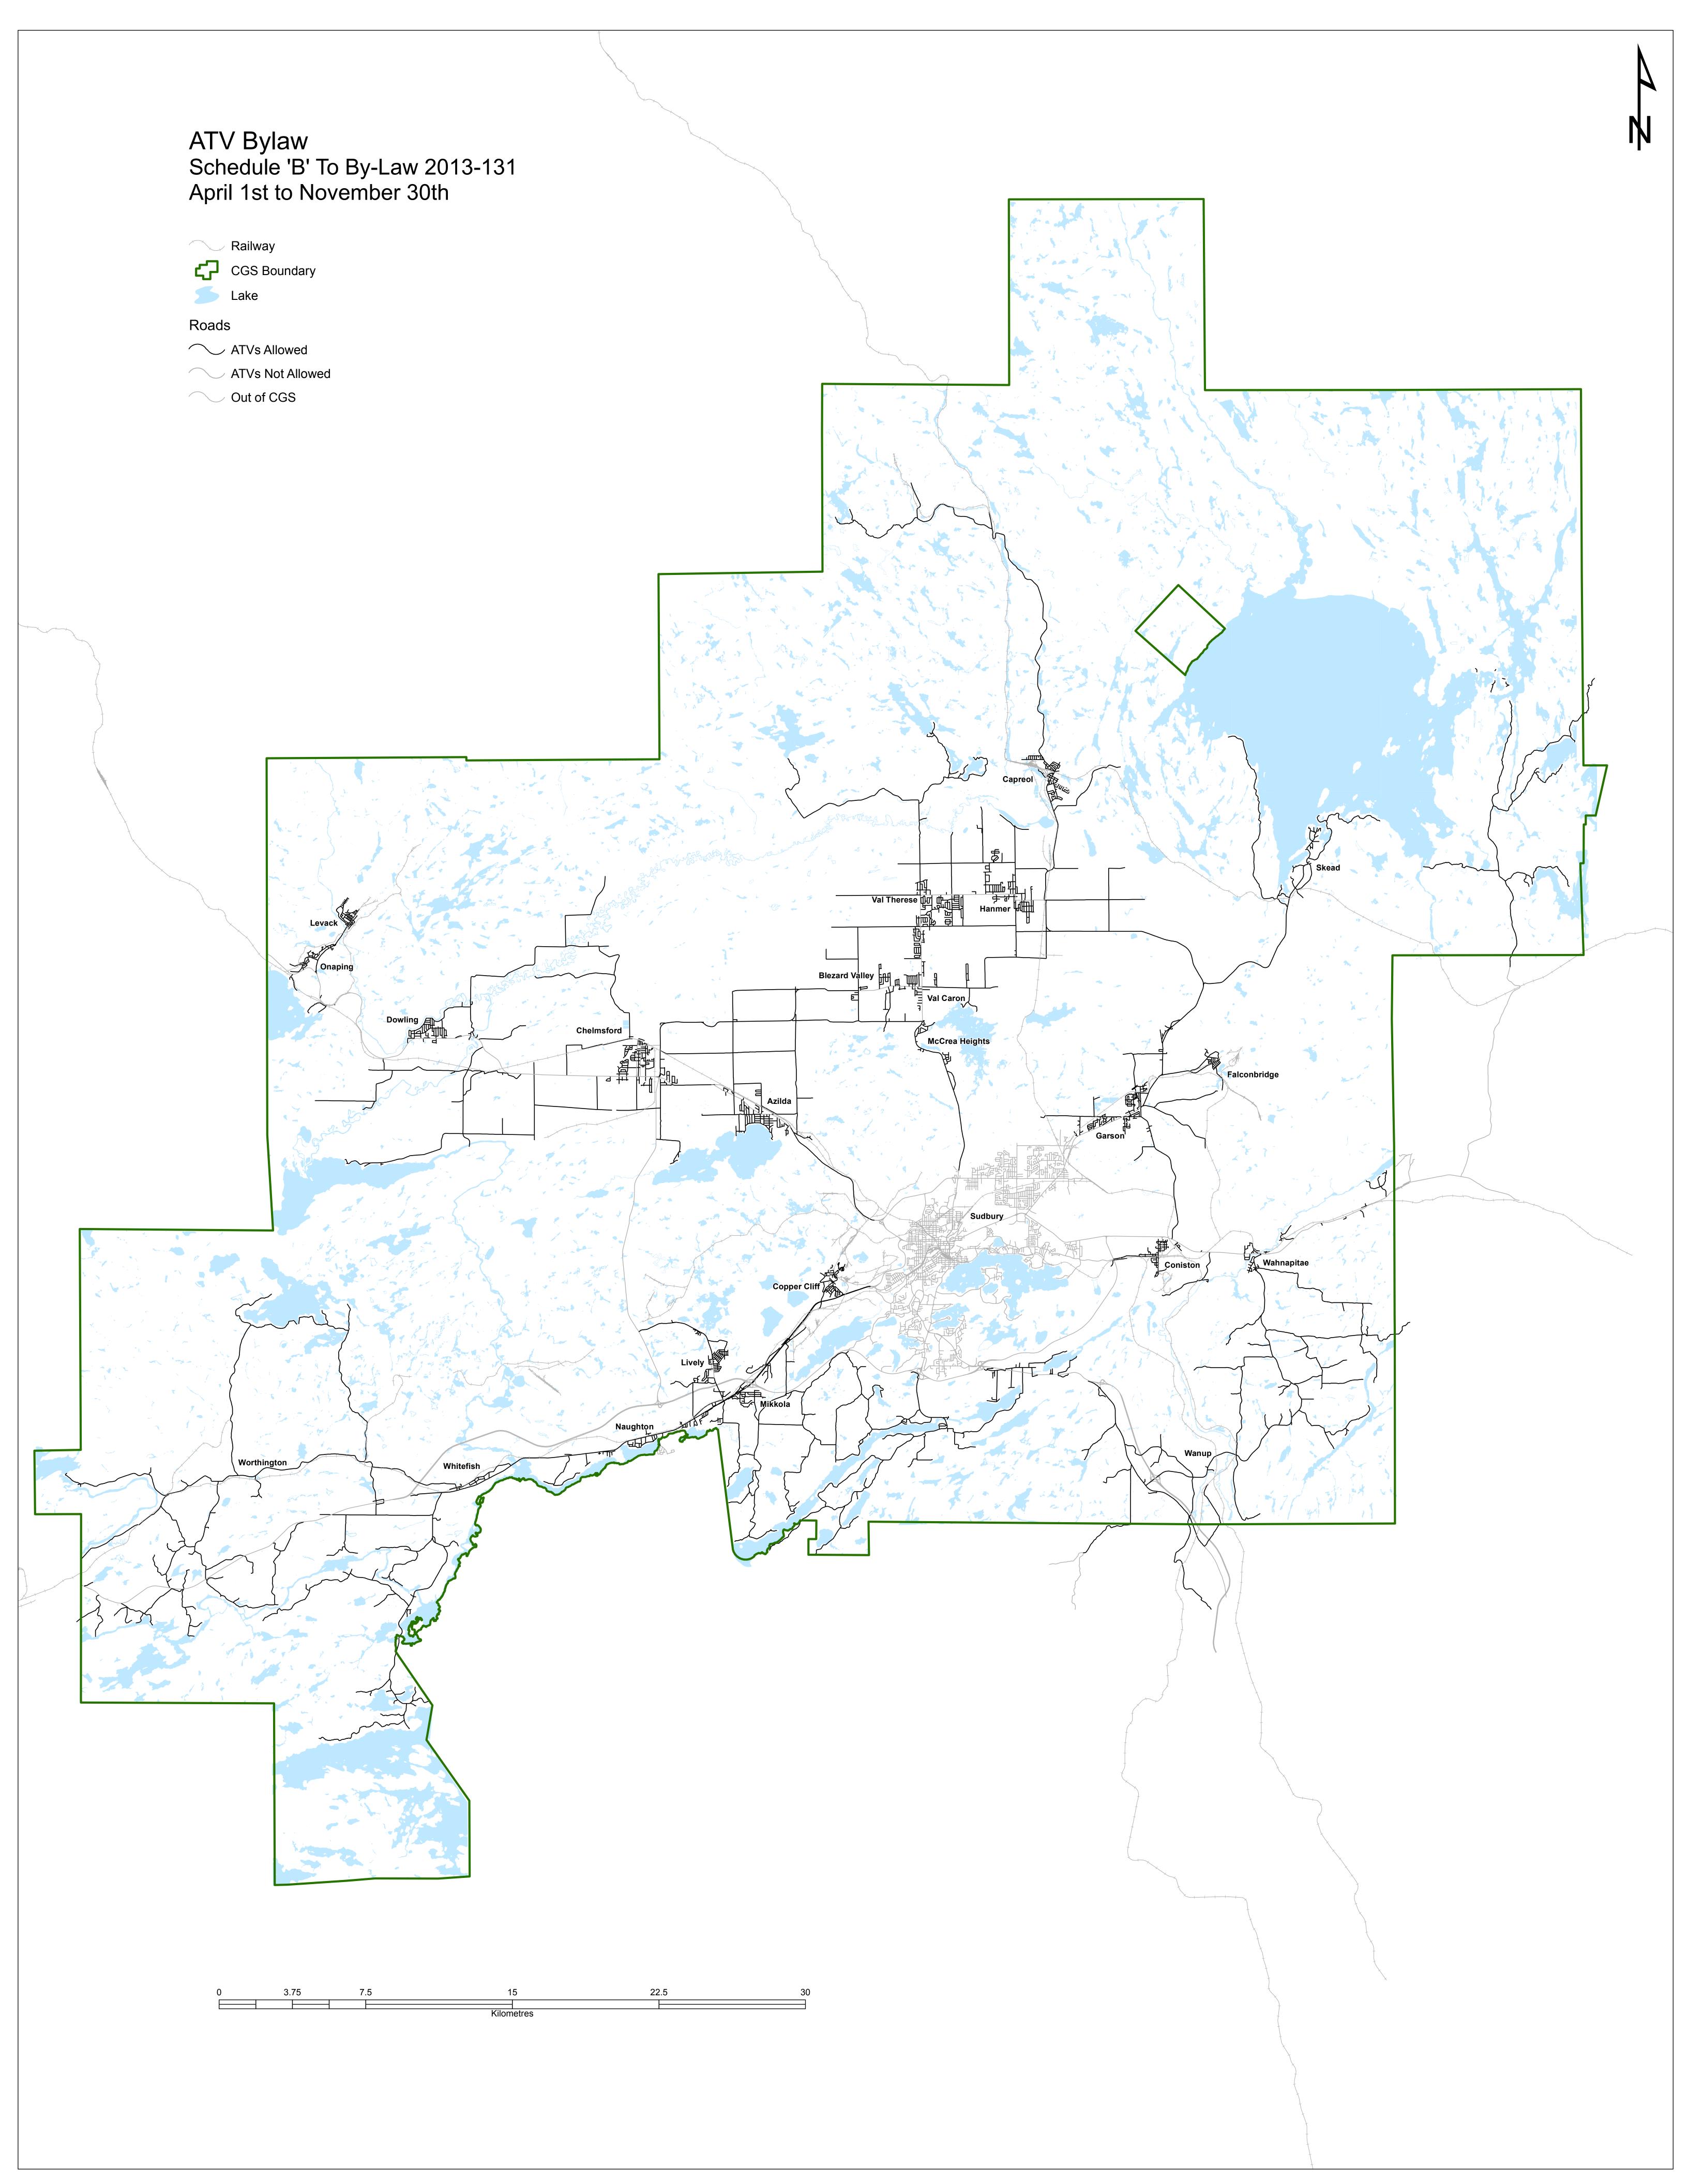

## Right to Operate

- **4**.-(1) No person shall operate an off-road vehicle on any highway under the jurisdiction of the City except as expressly provided for to the contrary in this By-law.
- (2) Despite Subsection 4(1), and subject to Subsection 4(3) and Subsection 4(4), a person may operate an all-terrain vehicle on those highways or part highways under this jurisdiction of the City:
  - (a) identified in Schedule "A" to this By-law and shown on the sketch attached as Schedule "B" to this By-law during the period from April 1st in any year to and including November 30th in that year; and
  - (b) identified in Schedule "C" of this By-law and shown on the sketch attached as Schedule "D" to this By-law during the period from December 1st in any year to and including March 31st of the next following year.
- (3) Despite any section in this By-law, no person shall operate an all-terrain vehicle on a highway in contravention of O. Reg. 316/03, made under the *Highway Traffic Act* as amended or replaced from time to time.
- (4) Despite any section in this By-law, no person shall operate an all-terrain vehicle on a highway between the hours of 11:00 p.m on any day and 7:00 a.m. of the next following day.

# <u>Schedules</u>

**8.** The following Schedules are hereby incorporated into and form a part of this Bylaw:

Schedule "A" Highways on which all-terrain vehicles may operate April 1st to November 30th;

Schedule "B" Sketch showing Highways on which all-terrain vehicles may operate between April 1st and November 30th;

# **Effective**

**10.** This By-law shall come into force on the day it is passed.

**READ AND PASSED IN OPEN COUNCIL** this 11th day of June, 2013.

\_Mayoı

Clerk

ATV By-Law

Schedule 'A' to By-Law 2013-131

April 1st to November 30th