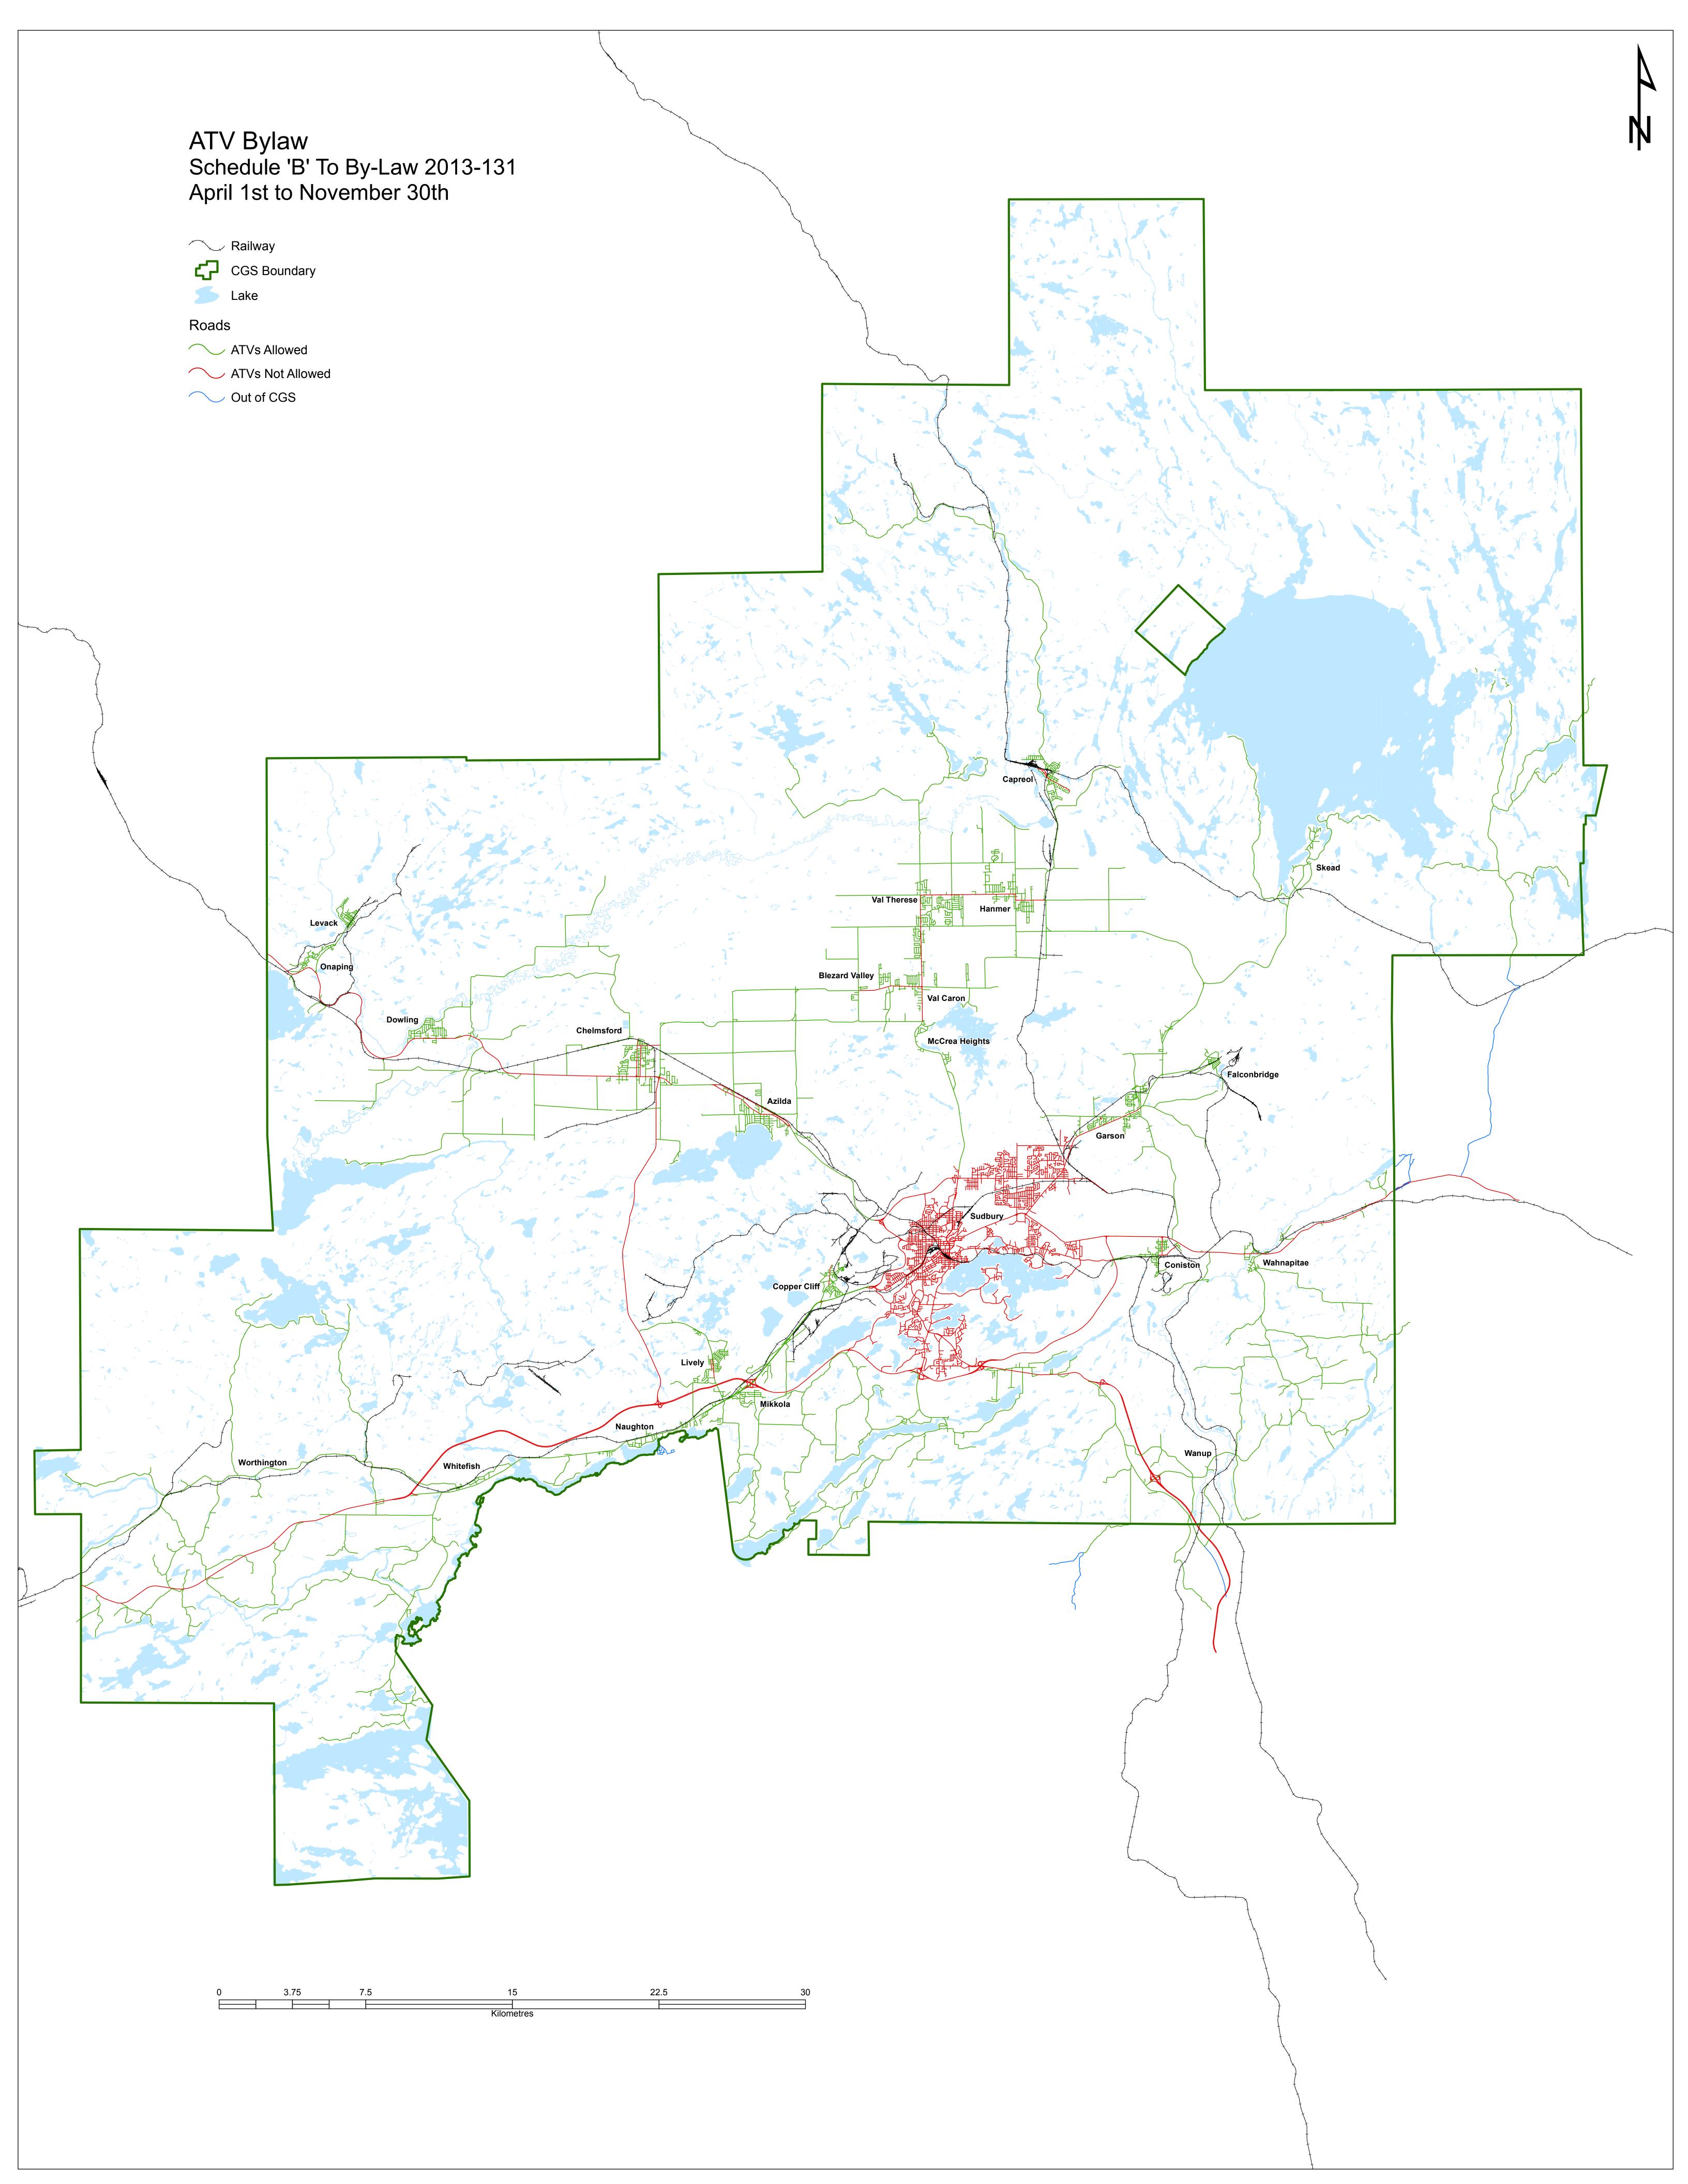

## Right to Operate

- **4**.-(1) No person shall operate an off-road vehicle on any highway under the jurisdiction of the City except as expressly provided for to the contrary in this By-law.
- (2) Despite Subsection 4(1), and subject to Subsection 4(3) and Subsection 4(4), a person may operate an all-terrain vehicle on those highways or part highways under this jurisdiction of the City:
  - (a) identified in Schedule "A" to this By-law and shown on the sketch attached as Schedule "B" to this By-law during the period from April 1st in any year to and including November 30th in that year; and
  - (b) identified in Schedule "C" of this By-law and shown on the sketch attached as Schedule "D" to this By-law during the period from December 1st in any year to and including March 31st of the next following year.
- (3) Despite any section in this By-law, no person shall operate an all-terrain vehicle on a highway in contravention of O. Reg. 316/03, made under the *Highway Traffic Act* as amended or replaced from time to time.
- (4) Despite any section in this By-law, no person shall operate an all-terrain vehicle on a highway between the hours of 11:00 p.m on any day and 7:00 a.m. of the next following day.

# <u>Schedules</u>

**8.** The following Schedules are hereby incorporated into and form a part of this Bylaw:

Schedule "A" Highways on which all-terrain vehicles may operate April 1st to November 30th;

Schedule "B" Sketch showing Highways on which all-terrain vehicles may operate between April 1st and November 30th;

# **Effective**

**10.** This By-law shall come into force on the day it is passed.

**READ AND PASSED IN OPEN COUNCIL** this 11th day of June, 2013.

\_Mayoı

Clerk

ATV By-Law

Schedule 'A' to By-Law 2013-131

April 1st to November 30th