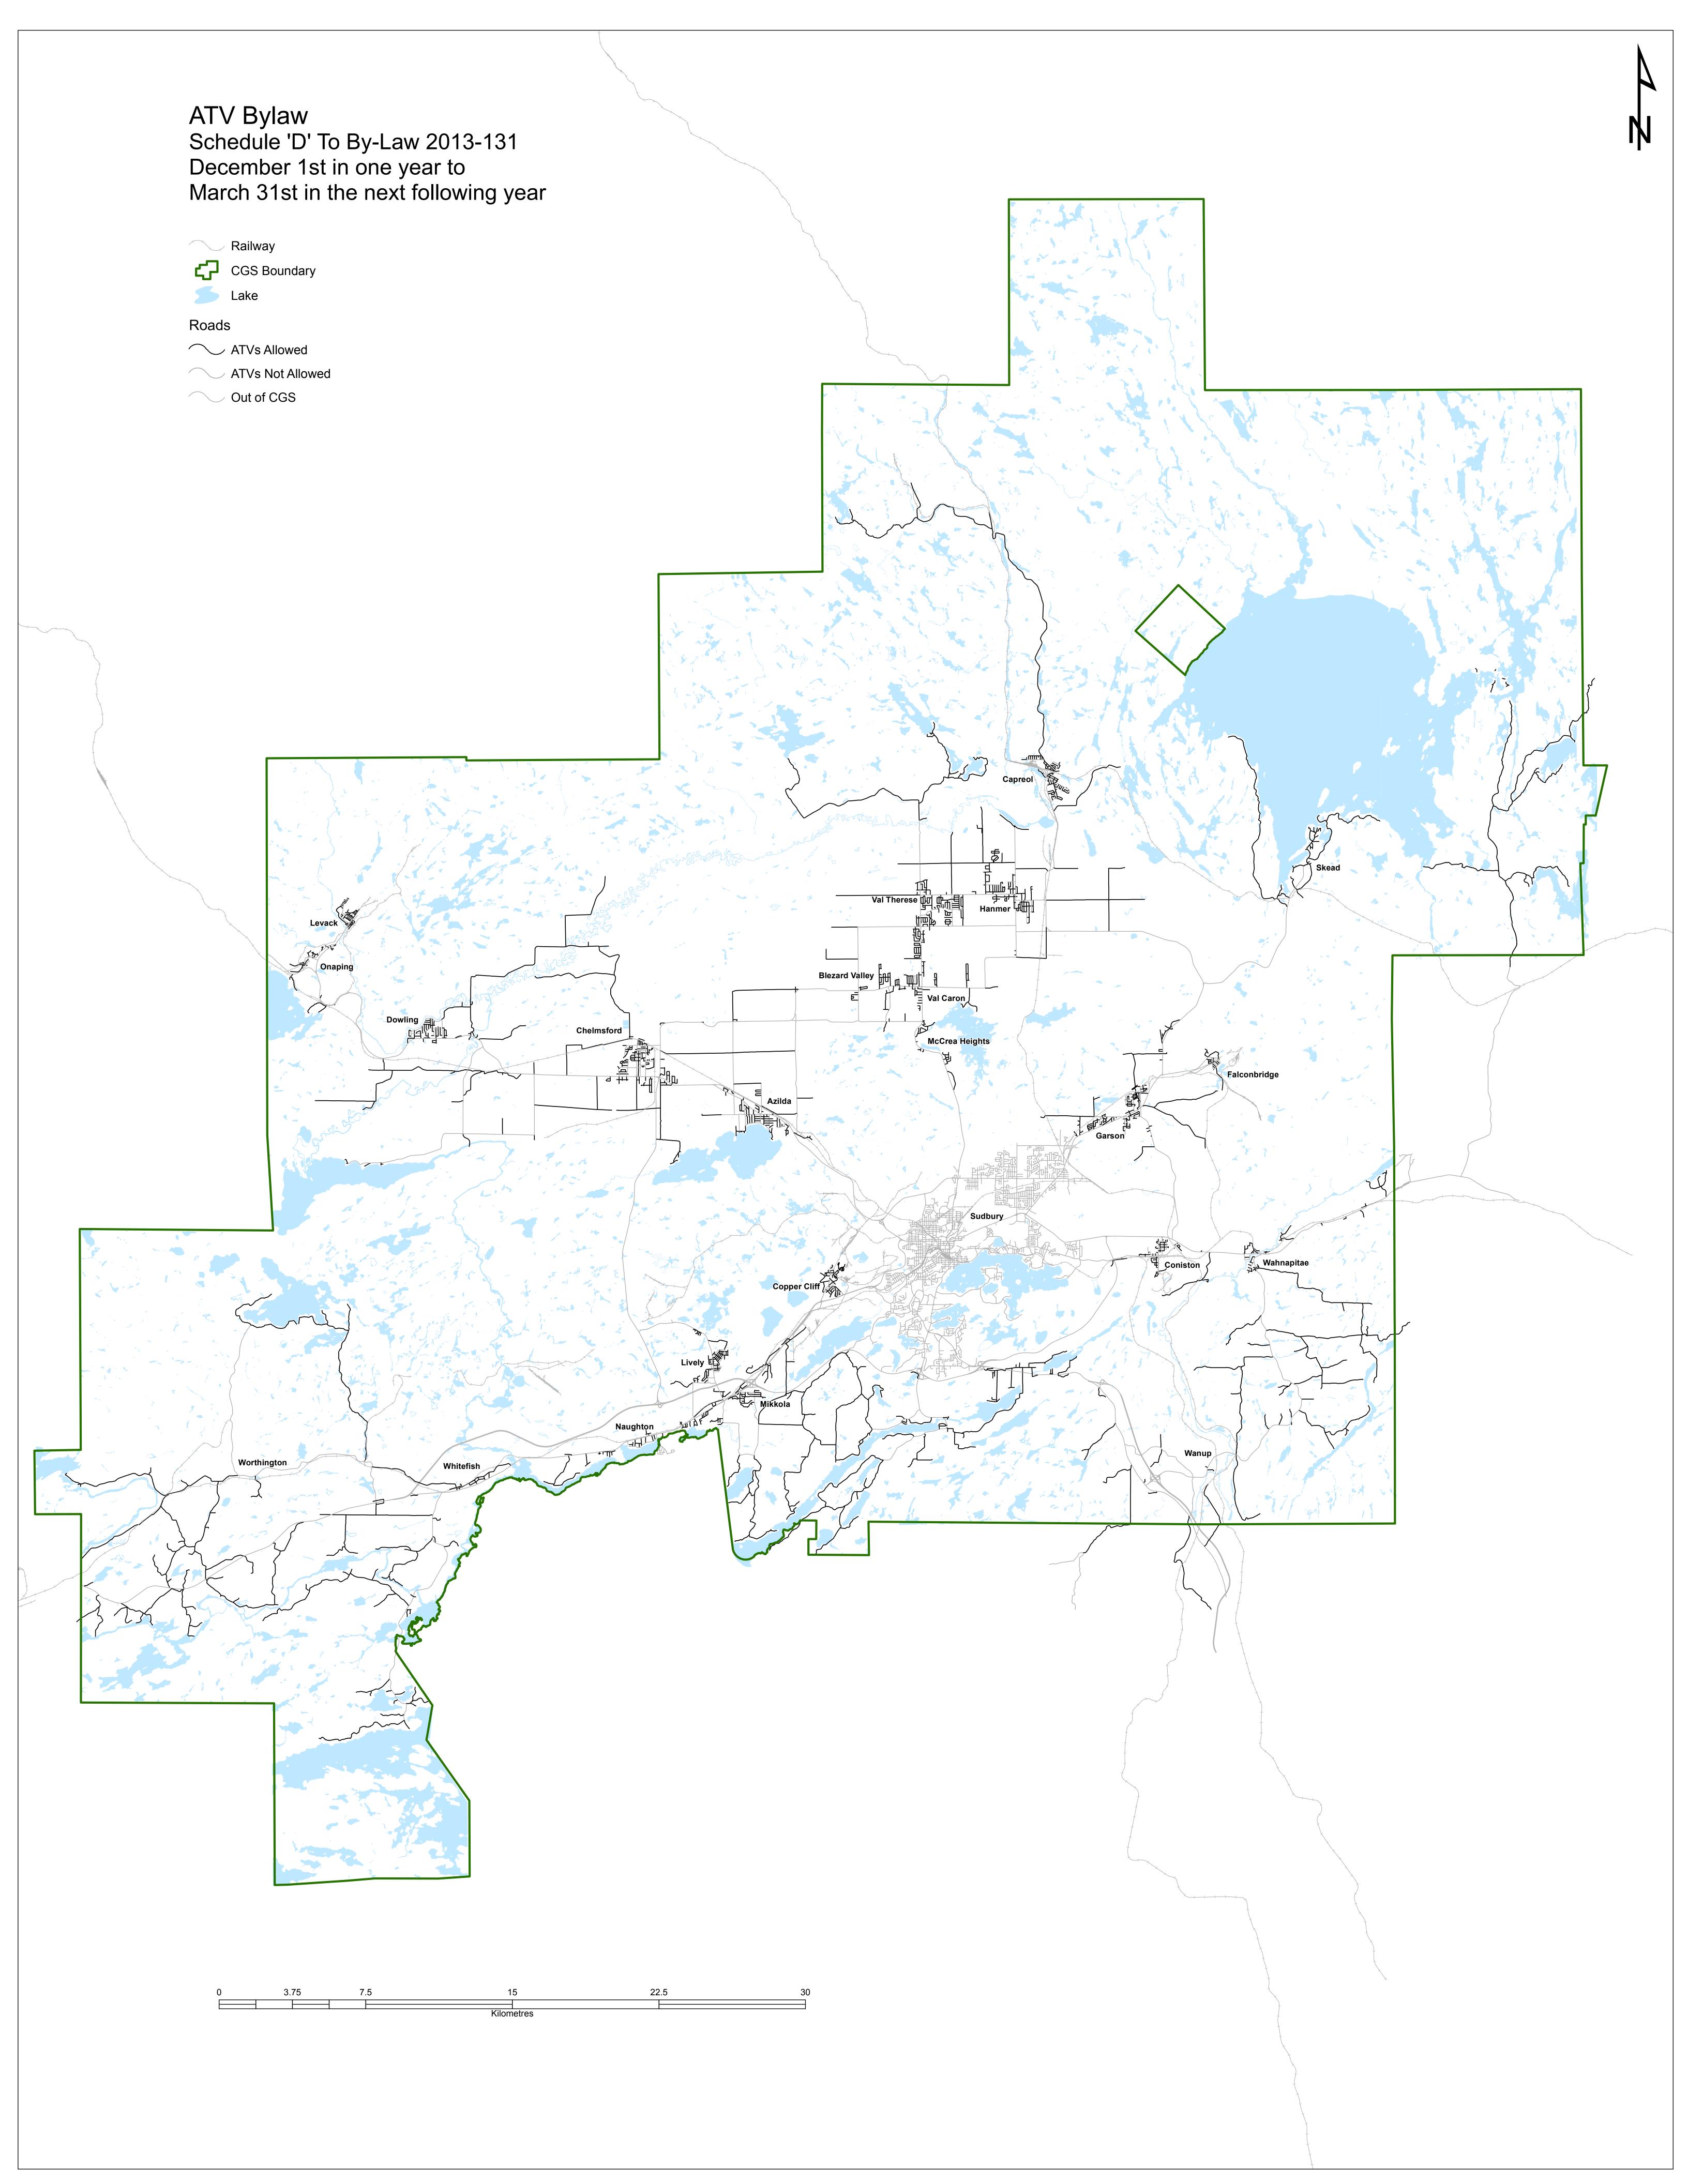

## Right to Operate

- **4**.-(1) No person shall operate an off-road vehicle on any highway under the jurisdiction of the City except as expressly provided for to the contrary in this By-law.
- (2) Despite Subsection 4(1), and subject to Subsection 4(3) and Subsection 4(4), a person may operate an all-terrain vehicle on those highways or part highways under this jurisdiction of the City:
  - (a) identified in Schedule "A" to this By-law and shown on the sketch attached as Schedule "B" to this By-law during the period from April 1st in any year to and including November 30th in that year; and
  - (b) identified in Schedule "C" of this By-law and shown on the sketch attached as Schedule "D" to this By-law during the period from December 1st in any year to and including March 31st of the next following year.
- (3) Despite any section in this By-law, no person shall operate an all-terrain vehicle on a highway in contravention of O. Reg. 316/03, made under the *Highway Traffic Act* as amended or replaced from time to time.
- (4) Despite any section in this By-law, no person shall operate an all-terrain vehicle on a highway between the hours of 11:00 p.m on any day and 7:00 a.m. of the next following day.

Schedule "C"

Highways on which all-terrain vehicles may operate between

December 1st in one year to March 31st in the next following

year; and

Schedule "D"

Sketch showing Highways on which all-terrain vehicles may operate between December 1st in one year to March 31st in the next following year.